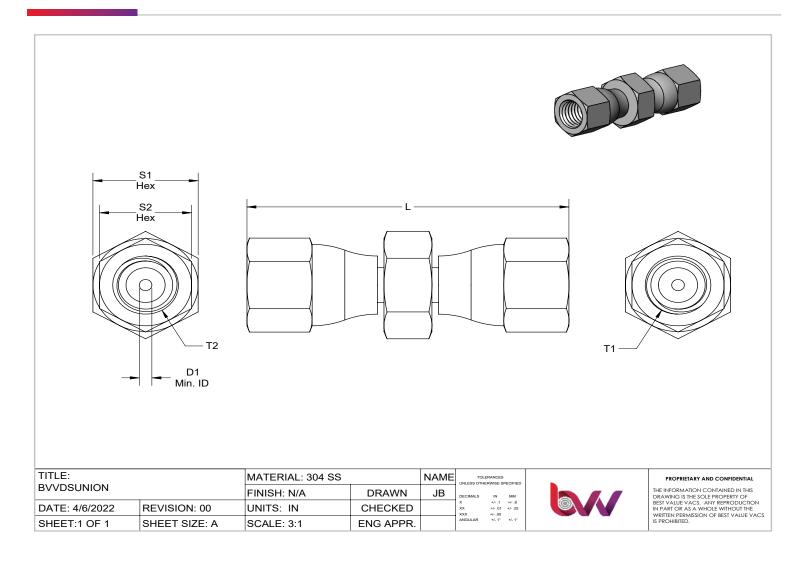

### FITTING SPECIFICATIONS

|                | Hose Size       | Thread Size (in) |                | Dimensions (in) |            |       |       |
|----------------|-----------------|------------------|----------------|-----------------|------------|-------|-------|
| Part No.       |                 | ΤΊ               | T2             | LI              | <b>S</b> 1 | S2    | D1    |
| BVVDSUNION04   | 1/4 "           | 7/16 " X20 JIC   | 7/16 " X20 JIC | 1.470           | 0.551      | 0.551 | 0.170 |
| BVVDSUNION0604 | (3/8") / (1/4") | 9/16 " X18 JIC   | 7/16 " X20 JIC | 1.629           | 0.748      | 0.551 | 0.170 |
| BVVDSUNION06   | 3/8 "           | 9/16 " X18 JIC   | 9/16 " X18 JIC | 1.708           | 0.748      | 0.748 | 0.300 |
| BVVDSUNION08   | 1/2 "           | 3/4 " X16 JIC    | 3/4 " X16 JIC  | 1.854           | 1.063      | 1.063 | 0.390 |

#### WWW.SHOPBVV.COM | SUPPORT@SHOPBVV.COM

BVV™ Page 2 \*Drawing Date: 03/15/2022