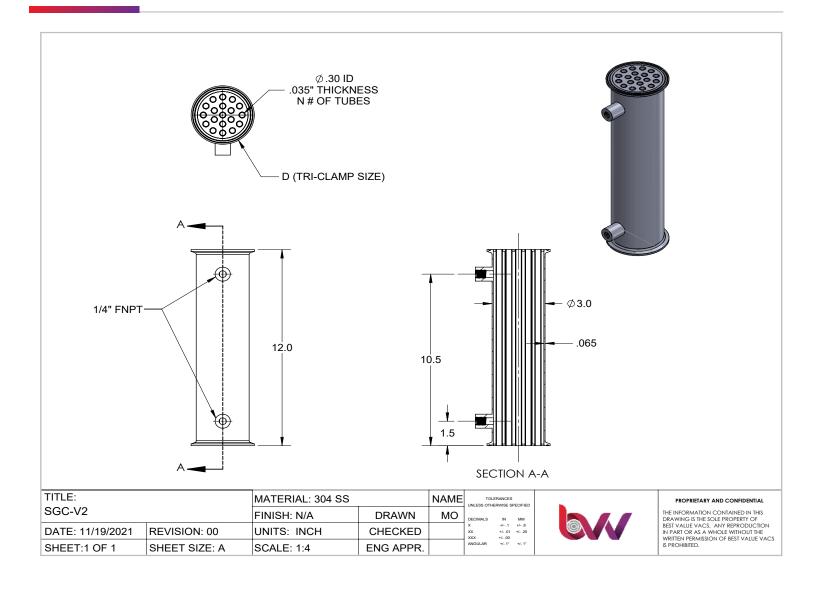

## WWW.SHOPBVV.COM | SUPPORT@SHOPBVV.COM

| Material:               | 304 Stainless Steel |
|-------------------------|---------------------|
| Ports:                  | (2) 1/4" FNPT       |
| Temperature Range:      | Gasket Dependent    |
| Connection Type:        | Tri-Clamp           |
| Shell Wokring Pressure: | 100 psi             |
| Tube Working Pressure:  | Clamp Dependent     |
|                         |                     |

## FITTING SPECIFICATIONS

|           | Tri-Clamp (in) | # of Tubes |
|-----------|----------------|------------|
| Part No.  | Size           | N          |
| 300SGC-V2 | 3              | 19         |
| 400SGC-V2 | 4              | 31         |
| 600SGC-V2 | 6              | 61         |