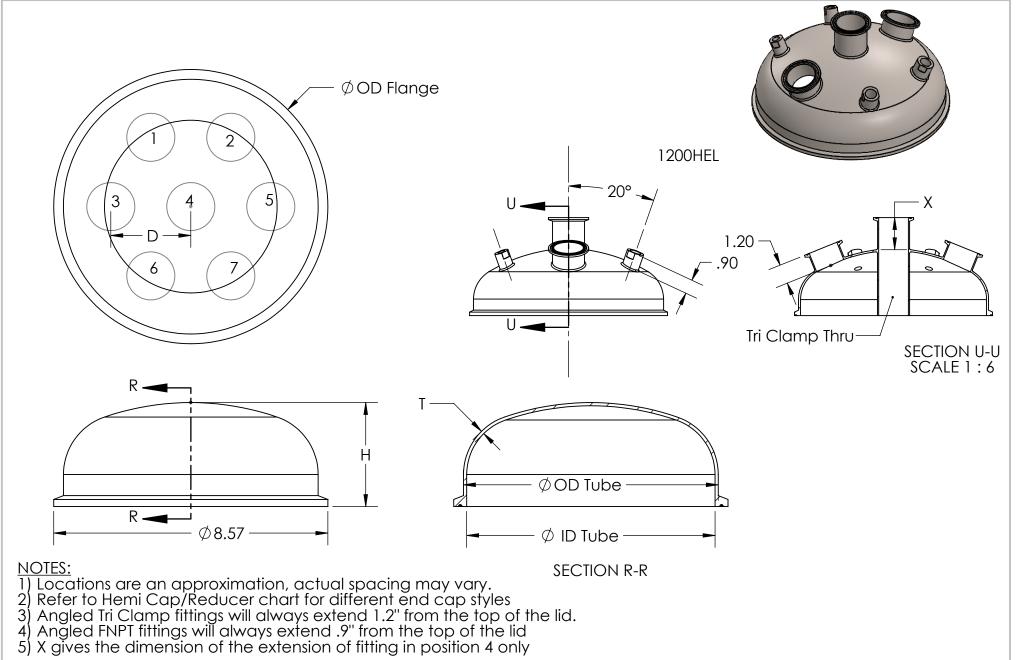

| PROPRIETARY AND CONFIDENTIAL                                                                                                                                                               | THIRD ANGLE PROJECTION | TITLE: HEMI CAPS/REDUCERS            | BEST VALUE VACS | UNITS: INCH    |
|--------------------------------------------------------------------------------------------------------------------------------------------------------------------------------------------|------------------------|--------------------------------------|-----------------|----------------|
| THE INFORMATION CONTAINED IN THIS DRAWING IS THE SOLE PROPERTY OF BEST VALUE VACS. ANY REPRODUCTION IN PART OR AS A WHOLE WITHOUT THE WRITTEN PERMISSION OF BEST VALUE VACS IS PROHIBITED. |                        | DRAWN BY: BVV ENGINEERING            | DATE: 4/12/2022 | SCALE: 1:2     |
|                                                                                                                                                                                            |                        | MATERIAL: 304 STAINLESS STEEL        | REVISION: 01    | SHEET SIZE: A  |
|                                                                                                                                                                                            |                        | COMMENTS: BUILT TO 3-A CERTIFICATION |                 | SHEET:11 OF 12 |