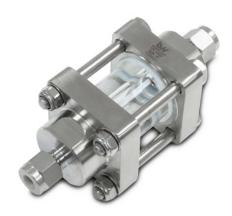

# **BVV™ HIGH PRESSURE INLINE SIGHT GLASS**

### WWW.SHOPBVV.COM | SUPPORT@SHOPBVV.COM

| Material:          | Endcaps: Stainless Steel     |  |  |
|--------------------|------------------------------|--|--|
|                    | Sight Glass: Borosilicate    |  |  |
|                    | Sight Glass Spacer: PTFE     |  |  |
| Connection Type:   | Female NPT (HP-SSC)          |  |  |
|                    | Female Compression (HPC-SSG) |  |  |
| Temperature Range: | -40 to 500°F (-40 to 250°C)  |  |  |
| Pressure Rating:   | 300 PSI                      |  |  |

### FITTING SPECIFICATIONS

|           | Connection Type | Connection Size (in) | Dimensions (in) |      |     |
|-----------|-----------------|----------------------|-----------------|------|-----|
| Part No.  | Туре            | Size                 | L               | W    | н   |
| HP-SSG04  | Female NPT      | 1/4                  | 1.75            | 1.75 | 4.0 |
| HP-SSG06  | Female NPT      | 3/8                  | 1.75            | 1.75 | 4.0 |
| HP-SSG08  | Female NPT      | 1/2                  | 1.75            | 1.75 | 4.0 |
| HPC-SSG04 | Compression     | 1/4                  | 1.75            | 1.75 | 4.5 |
| HPC-SSG06 | Compression     | 3/8                  | 1.75            | 1.75 | 4.5 |
| HPC-SSG08 | Compression     | 1/2                  | 1.75            | 1.75 | 4.5 |