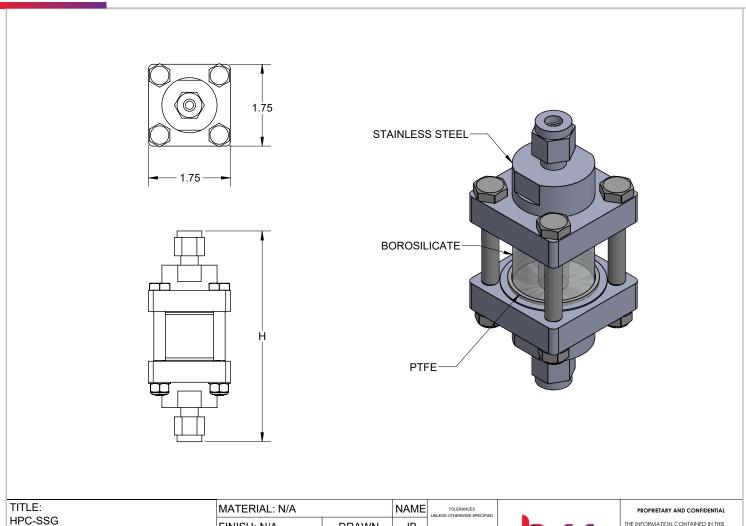

## BVV™ HIGH PRESSURE INLINE SIGHT GLASS

#### WWW.SHOPBVV.COM | SUPPORT@SHOPBVV.COM

HPC-SSG

FINISH: N/A

DRAWN

JB

DECIMALS

N

MM

### FITTING SPECIFICATIONS

|           | Connection Type | Connection Size (in) | Dimensions (in) |      |     |
|-----------|-----------------|----------------------|-----------------|------|-----|
| Part No.  | Туре            | Size                 | L               | W    | н   |
| HP-SSG04  | Female NPT      | 1/4                  | 1.75            | 1.75 | 4.0 |
| HP-SSG06  | Female NPT      | 3/8                  | 1.75            | 1.75 | 4.0 |
| HP-SSG08  | Female NPT      | 1/2                  | 1.75            | 1.75 | 4.0 |
| HPC-SSG04 | Compression     | 1/4                  | 1.75            | 1.75 | 4.5 |
| HPC-SSG06 | Compression     | 3/8                  | 1.75            | 1.75 | 4.5 |
| HPC-SSG08 | Compression     | 1/2                  | 1.75            | 1.75 | 4.5 |