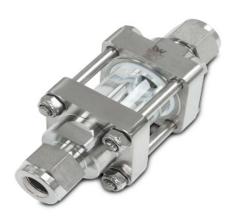

# **BVV™ HIGH PRESSURE INLINE SIGHT GLASS**

### WWW.SHOPBVV.COM | SUPPORT@SHOPBVV.COM

| Material:          | Endcaps: Stainless Steel     |  |  |
|--------------------|------------------------------|--|--|
|                    | Sight Glass: Borosilicate    |  |  |
|                    | Sight Glass Spacer: PTFE     |  |  |
| Connection Type:   | Female NPT (HP-SSC)          |  |  |
|                    | Female Compression (HPC-SSG) |  |  |
| Temperature Range: | -40 to 500°F (-40 to 250°C)  |  |  |
| Pressure Rating:   | 300 PSI                      |  |  |

### FITTING SPECIFICATIONS

|           | Connection Type | Connection Size (in) | Dimensions (in) |      |     |
|-----------|-----------------|----------------------|-----------------|------|-----|
| Part No.  | Туре            | Size                 | L               | W    | н   |
| HP-SSG04  | Female NPT      | 1/4                  | 1.75            | 1.75 | 4.0 |
| HP-SSG06  | Female NPT      | 3/8                  | 1.75            | 1.75 | 4.0 |
| HP-SSG08  | Female NPT      | 1/2                  | 1.75            | 1.75 | 4.0 |
| HPC-SSG04 | Compression     | 1/4                  | 1.75            | 1.75 | 4.5 |
| HPC-SSG06 | Compression     | 3/8                  | 1.75            | 1.75 | 4.5 |
| HPC-SSG08 | Compression     | 1/2                  | 1.75            | 1.75 | 4.5 |