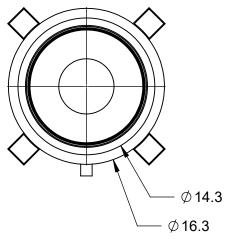

| TITLE:<br>50LJR (BASIC DIMS) |               | MATERIAL:   |           | NAME | TOLERANCES UNLESS OTHERWISE SPECIFIED |                     |             |
|------------------------------|---------------|-------------|-----------|------|---------------------------------------|---------------------|-------------|
|                              |               | FINISH: 3A  | DRAWN     | MO   | DECIMALS                              | IN                  | MM          |
| DATE: 2/17/2021              | REVISION: 00  | UNITS: INCH | CHECKED   |      | X<br>XX<br>XXX                        | +/1<br>+/01<br>+/00 | +/8<br>+/25 |
| SHEET:1 OF 1                 | SHEET SIZE: A | SCALE: 1:10 | ENG APPR. |      | ANGULAR                               | +/- 1°              | +/- 1°      |