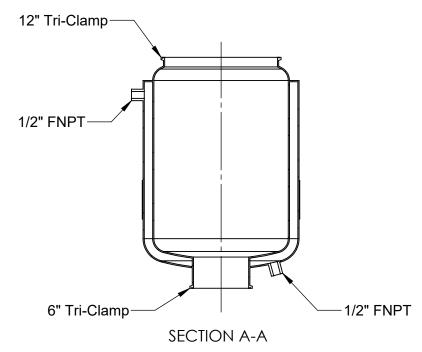

| TITLE:<br>50LJR (BASIC DIMS) |               | MATERIAL:   |           | NAME | TOLERANCES UNLESS OTHERWISE SPECIFIED |                     |             |
|------------------------------|---------------|-------------|-----------|------|---------------------------------------|---------------------|-------------|
|                              |               | FINISH: 3A  | DRAWN     | MO   | DECIMALS                              | IN                  | MM          |
| DATE: 2/17/2021              | REVISION: 00  | UNITS: INCH | CHECKED   |      | X<br>XX<br>XXX                        | +/1<br>+/01<br>+/00 | +/8<br>+/25 |
| SHEET:1 OF 1                 | SHEET SIZE: A | SCALE: 1:10 | ENG APPR. |      | ANGULAR                               | +/- 1°              | +/- 1°      |