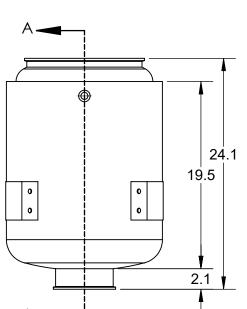

| TITLE:<br>50LJR (BASIC DIMS) |               | MATERIAL:   |           | NAME | TOLERANCES UNLESS OTHERWISE SPECIFIED |                     |             |
|------------------------------|---------------|-------------|-----------|------|---------------------------------------|---------------------|-------------|
|                              |               | FINISH: 3A  | DRAWN     | MO   | DECIMALS                              | IN                  | MM          |
| DATE: 2/17/2021              | REVISION: 00  | UNITS: INCH | CHECKED   |      | X<br>XX<br>XXX                        | +/1<br>+/01<br>+/00 | +/8<br>+/25 |
| SHEET:1 OF 1                 | SHEET SIZE: A | SCALE: 1:10 | ENG APPR. |      | ANGULAR                               | +/- 1°              | +/- 1°      |