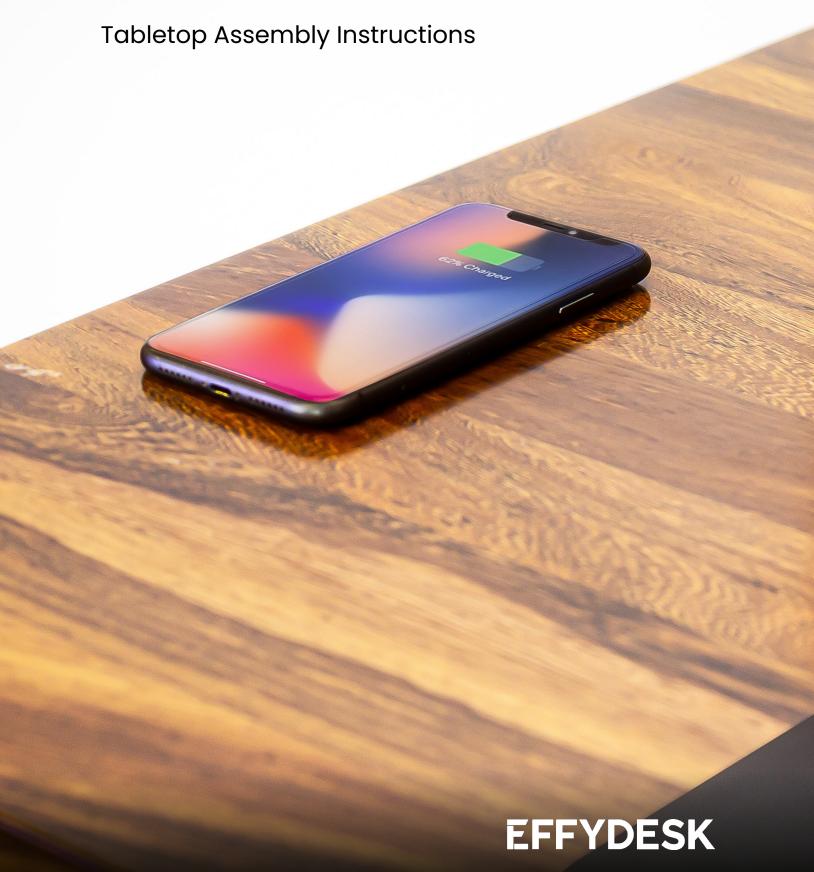

Replug the wireless charging cord to the new wireless charging plate. Then use the power cable to connect to a nearby outlet. Place your device right on your desk and watch as it fast charges.