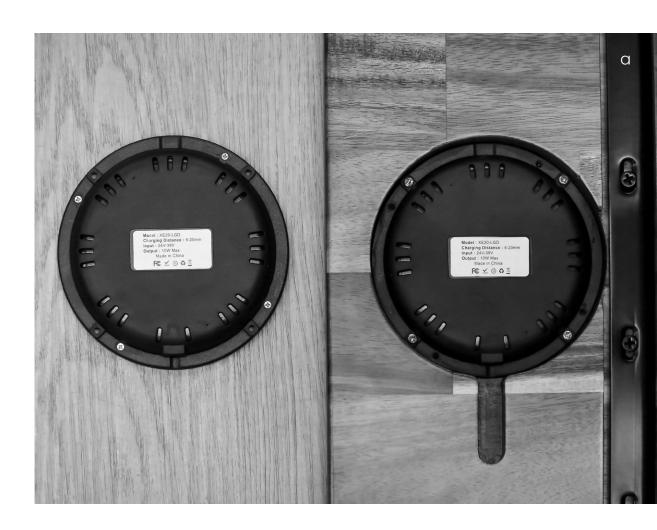

## **Replace Wireless Charger**

1 To replace the wireless charger, disconnect the power cable.

2 Remove the screws found on the wireless charging plate found underneath the tabletop. Repeat this step on the replacement wireless charging plate.

Remove the old wireless charging plate and place the new wireless charging plate in its place. Use the same 4 screws you removed from the original to attach the new wireless charging plate underneath the desk.