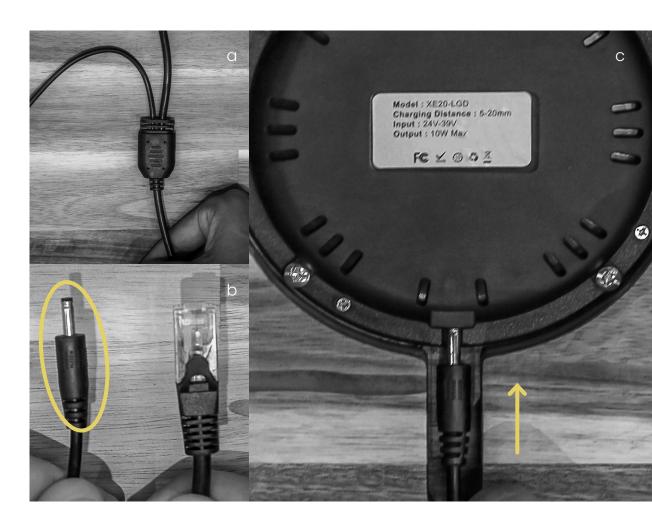

## Connecting your wireless charger

1.1 Begin, by taking the split cable and grabbing the rounded end. Insert this end into the wireless charging plate found underneath the solid wood table top.

#### 1.2 For small size solid wood table tops

You must bend the wire after connecting to the wireless charging plate. This step must be done before attaching the frame. This will avoid the wireless charging cable from being compressed under the frame.

#### For medium and large size solid wood table tops

Disregard this step.

1.3 Use the last and third end of the split power cable to plug into the control box. The remaining cable end will be placed into the HS Keypad port beside ports M1 and M2.