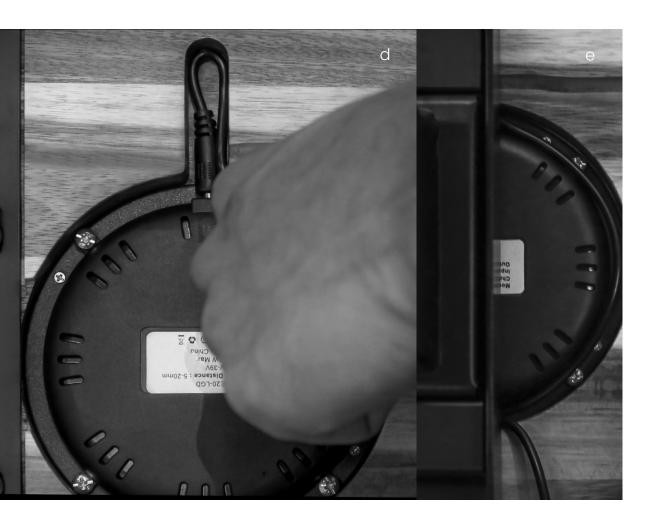

## Connecting your wireless charger

1.1 Begin, by taking the split cable and grabbing the rounded end. Insert this end into the wireless charging plate found underneath the solid wood table top.

#### 1.2 For small size solid wood table tops

You must bend the wire after connecting to the wireless charging plate. This step must be done before attaching the frame. This will avoid the wireless charging cable from being compressed under the frame.

#### For medium and large size solid wood table tops

Disregard this step.

1.3 Use the last and third end of the split power cable to plug into the control box. The remaining cable end will be placed into the HS Keypad port beside ports M1 and M2.