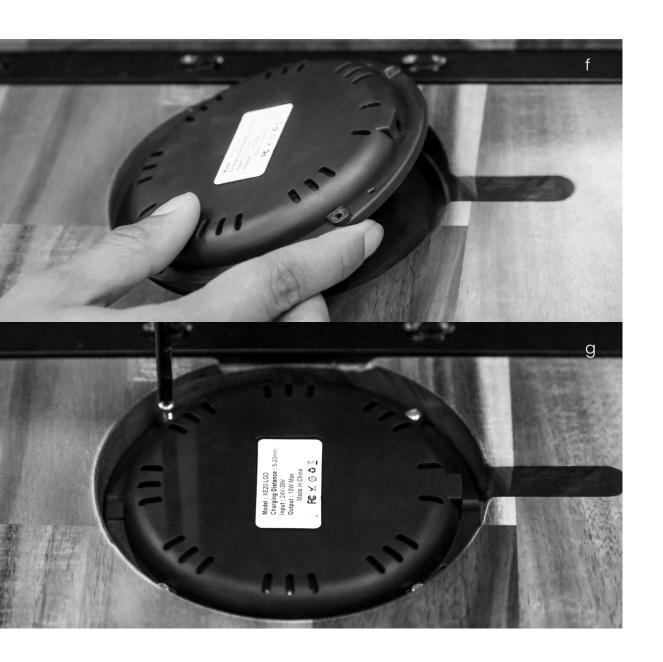

Remove the old wireless charging plate and place the new wireless charging plate in its place. Use the same 4 screws you removed from the original to attach the new wireless charging plate underneath the desk.