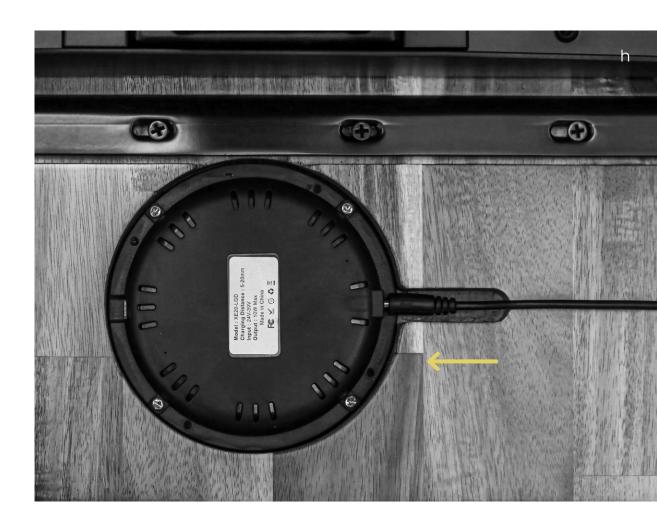

Replug the wireless charging cord to the new wireless charging plate. Then use the power cable to connect to a nearby outlet. Place your device right on your desk and watch as it fast charges.