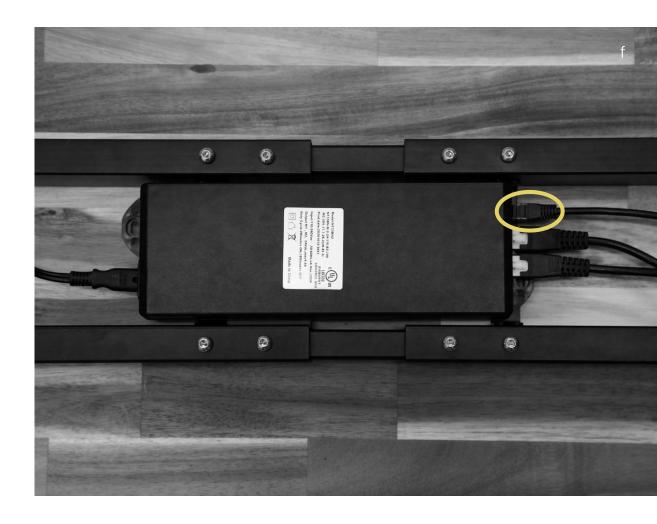

#### For medium and large size solid wood table tops

Disregard this step.

1.3 Use the last and third end of the split power cable to plug into the control box. The remaining cable end will be placed into the HS Keypad port beside ports M1 and M2.