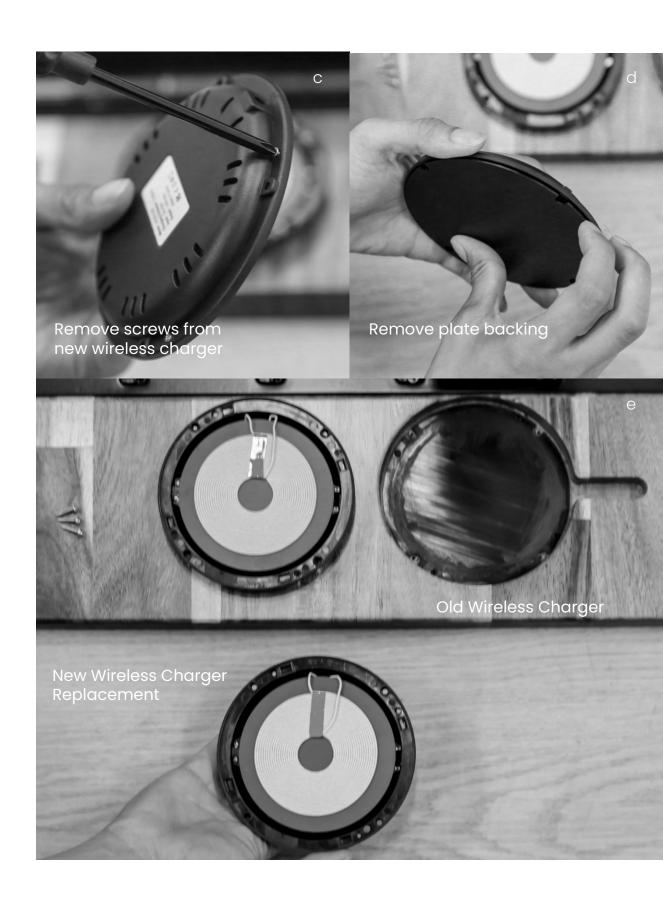

## **Replace Wireless Charger**

1 To replace the wireless charger, disconnect the power cable.

2 Remove the screws found on the wireless charging plate found underneath the tabletop. Repeat this step on the replacement wireless charging plate.

Remove the old wireless charging plate and place the new wireless charging plate in its place. Use the same 4 screws you removed from the original to attach the new wireless charging plate underneath the desk.