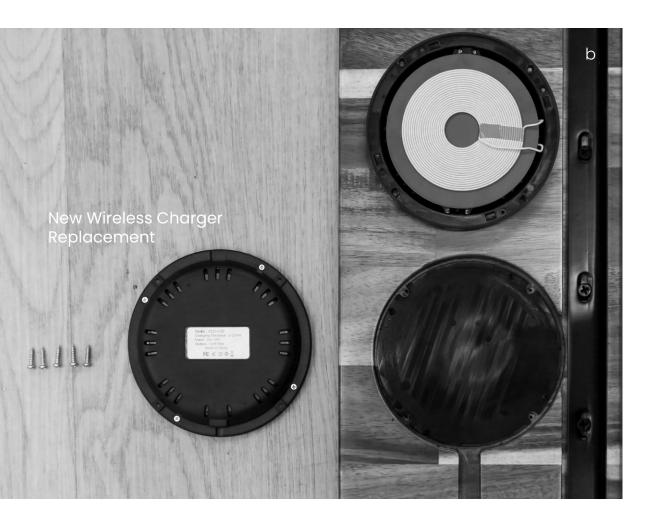

## **Replace Wireless Charger**

1 To replace the wireless charger, disconnect the power cable.

2 Remove the screws found on the wireless charging plate found underneath the tabletop. Repeat this step on the replacement wireless charging plate.

Remove the old wireless charging plate and place the new wireless charging plate in its place. Use the same 4 screws you removed from the original to attach the new wireless charging plate underneath the desk.