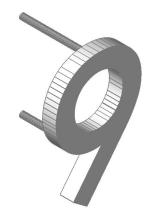

| Item Number                              | Finish                                                                             |
|------------------------------------------|------------------------------------------------------------------------------------|
| HIB-N9-SS                                | Brushed Stainless Steel                                                            |
| HIB-N9-WHI                               | Powdercoated White                                                                 |
| HIB-N9-BLK                               | Powdercoated Black                                                                 |
| 304 Grade Stainles<br>10mm Thickness - 3 | s Steel Plate - Laser Cut<br>Solid                                                 |
| HIB-N9-CS                                | Rusted                                                                             |
| Corten Steel Plate<br>6mm Thickness - So |                                                                                    |
| Prior to installation                    | nsions are subject to change.<br>In the dimensions on the actual hould be checked. |