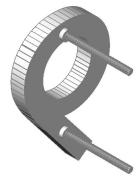

| Item Number                              | Finish                                                                             |
|------------------------------------------|------------------------------------------------------------------------------------|
| HIB-N9-SS                                | Brushed Stainless Steel                                                            |
| HIB-N9-WHI                               | Powdercoated White                                                                 |
| HIB-N9-BLK                               | Powdercoated Black                                                                 |
| 304 Grade Stainles<br>10mm Thickness - 3 | s Steel Plate - Laser Cut<br>Solid                                                 |
| HIB-N9-CS                                | Rusted                                                                             |
| Corten Steel Plate<br>6mm Thickness - So |                                                                                    |
| Prior to installation                    | nsions are subject to change.<br>In the dimensions on the actual hould be checked. |