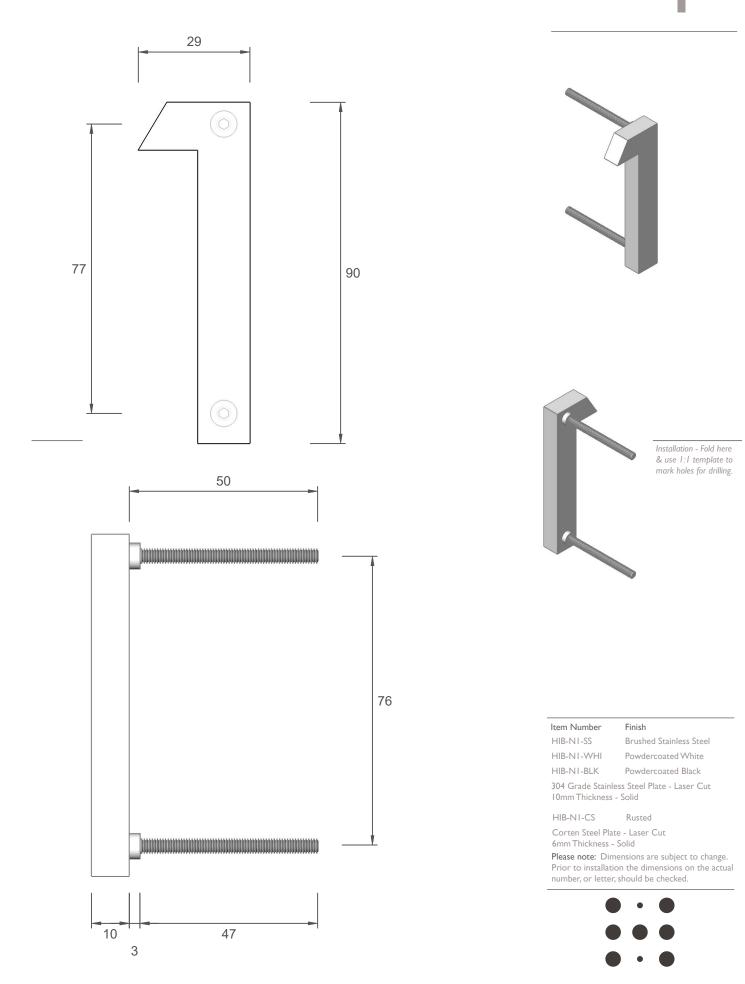

HIBERNATE

|                                          | Finish                                                                  |
|------------------------------------------|-------------------------------------------------------------------------|
| HIB-N3-SS                                | Brushed Stainless Steel                                                 |
| HIB-N3-WHI                               | Powdercoated White                                                      |
| HIB-N3-BLK                               | Powdercoated Black                                                      |
| 304 Grade Stainles<br>10mm Thickness - 3 | s Steel Plate - Laser Cut<br>Solid                                      |
| HIB-N3-CS                                | Rusted                                                                  |
|                                          | olid<br>nsions are subject to change.<br>n the dimensions on the actual |