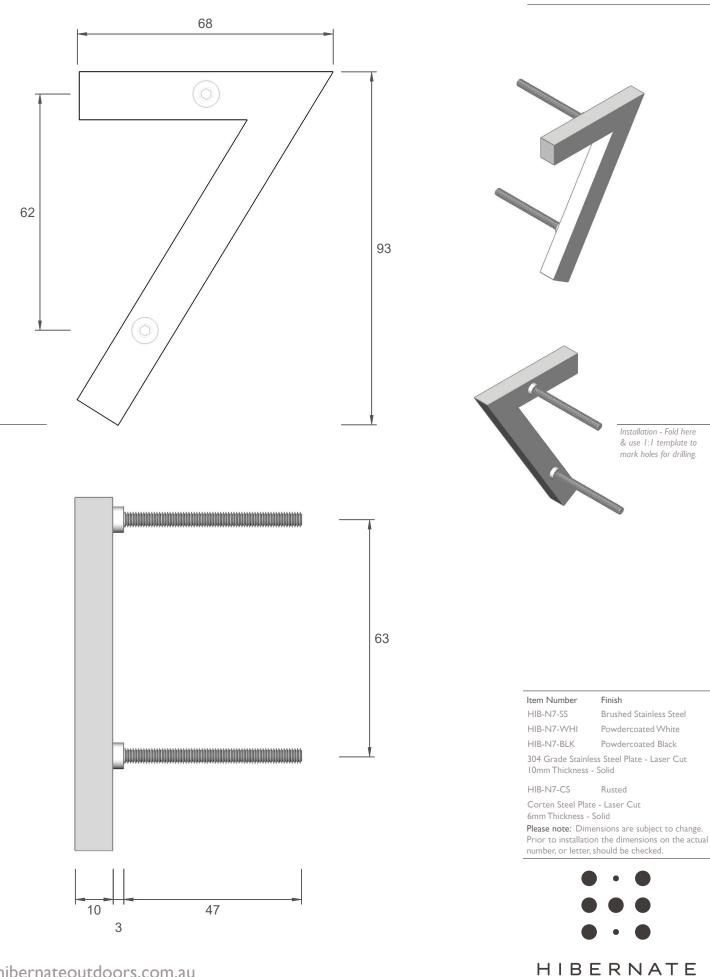

Please note: Dimensions are subject to change. Prior to installation the dimensions on the actual number, or letter, should be checked.

hibernateoutdoors.com.au

b

Installation - Fold here & use 1:1 template to mark holes for drilling.