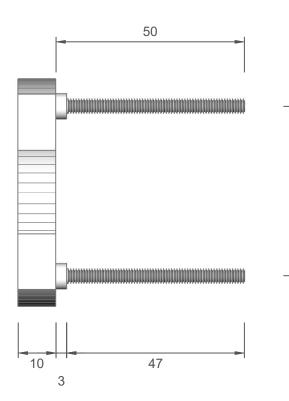

Please note: Dimensions are subject to change. Prior to installation the dimensions on the actual number, or letter, should be checked.

hibernateoutdoors.com.au

b

Installation - Fold here & use 1:1 template to mark holes for drilling.