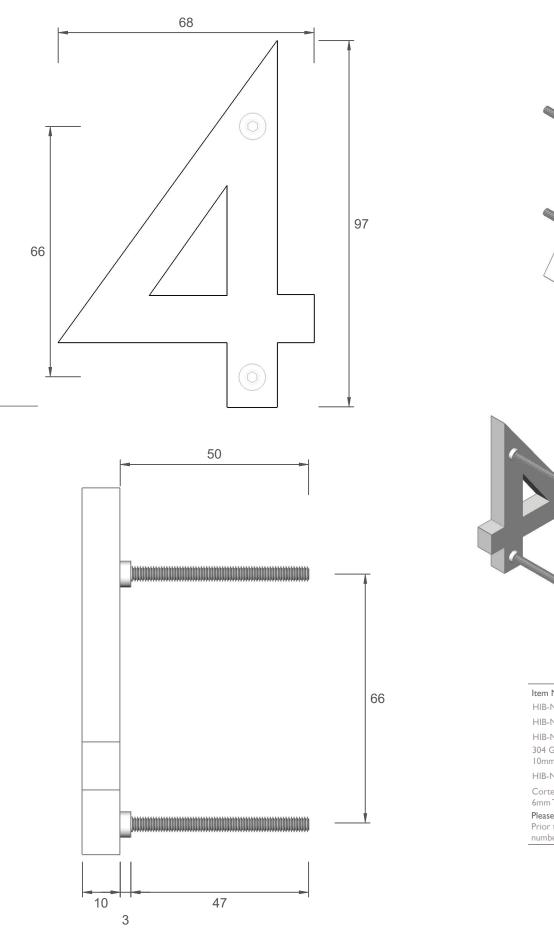

HIBERNATE

Item Number Finish HIB-N4-SS Brushed Stainless Steel HIB-N4-WHI Powdercoated White HIB-N4-BLK Powdercoated Black 304 Grade Stainless Steel Plate - Laser Cut 10mm Thickness - Solid HIB-N4-CS Rusted Corten Steel Plate - Laser Cut 6mm Thickness - Solid Please note: Dimensions are subject to change. Prior to installation the dimensions on the actual number, or letter, should be checked.