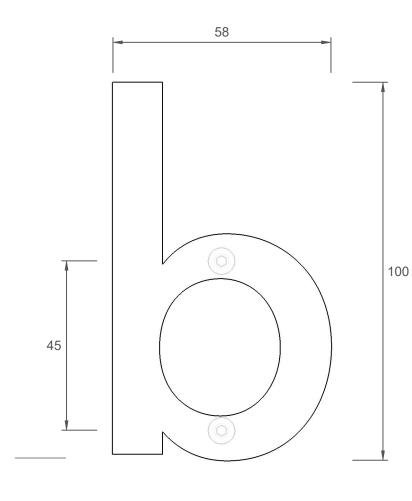

Please note: Dimensions are subject to change. Prior to installation the dimensions on the actual number, or letter, should be checked.

hibernateoutdoors.com.au

b

Installation - Fold here & use 1:1 template to mark holes for drilling.

HIBERNATE

45

| Item Number                      | Finish                                     |
|----------------------------------|--------------------------------------------|
| HIB-Lc-SS                        | Brushed Stainless Steel                    |
| HIB-Lc-WHI                       | Powdercoated White                         |
| HIB-Lc-BLK                       | Powdercoated Black                         |
| 304 Grade Stair<br>10mm Thicknes | nless Steel Plate - Laser Cut<br>s - Solid |
| HIB-Lc-CS                        | Rusted                                     |
| Corten Steel Pl<br>6mm Thickness |                                            |
|                                  | mensions are subject to change.            |