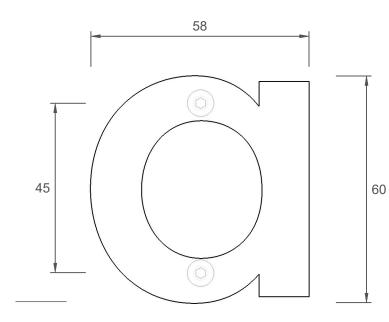

HIBERNATE

45

| Item Number                      | Finish                                     |
|----------------------------------|--------------------------------------------|
| HIB-Lc-SS                        | Brushed Stainless Steel                    |
| HIB-Lc-WHI                       | Powdercoated White                         |
| HIB-Lc-BLK                       | Powdercoated Black                         |
| 304 Grade Stair<br>10mm Thicknes | nless Steel Plate - Laser Cut<br>s - Solid |
| HIB-Lc-CS                        | Rusted                                     |
| Corten Steel Pl<br>6mm Thickness |                                            |
|                                  | mensions are subject to change.            |