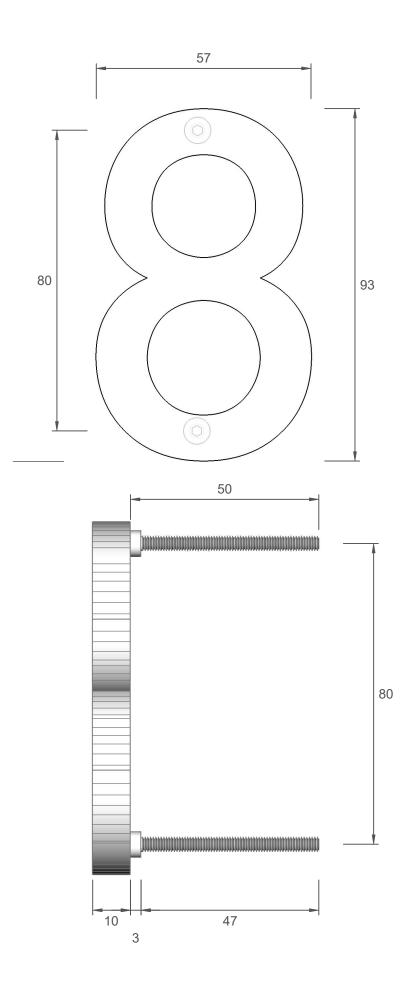

Please note: Dimensions are subject to change. Prior to installation the dimensions on the actual number, or letter, should be checked.

hibernateoutdoors.com.au

b

Installation - Fold here & use 1:1 template to mark holes for drilling.