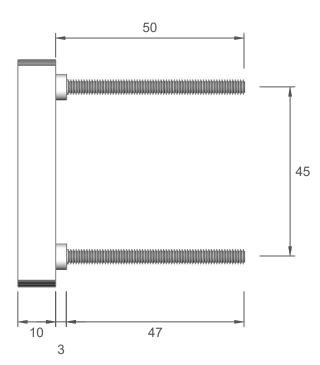

| Item Number                             | Finish                              |
|-----------------------------------------|-------------------------------------|
| HIB-La-SS                               | Brushed Stainless Steel             |
| HIB-La-WHI                              | Powdercoated White                  |
| HIB-La-BLK                              | Powdercoated Black                  |
| 304 Grade Stainle<br>10mm Thickness -   | ss Steel Plate - Laser Cut<br>Solid |
| HIB-La-CS                               | Rusted                              |
| Corten Steel Plate<br>6mm Thickness - S |                                     |