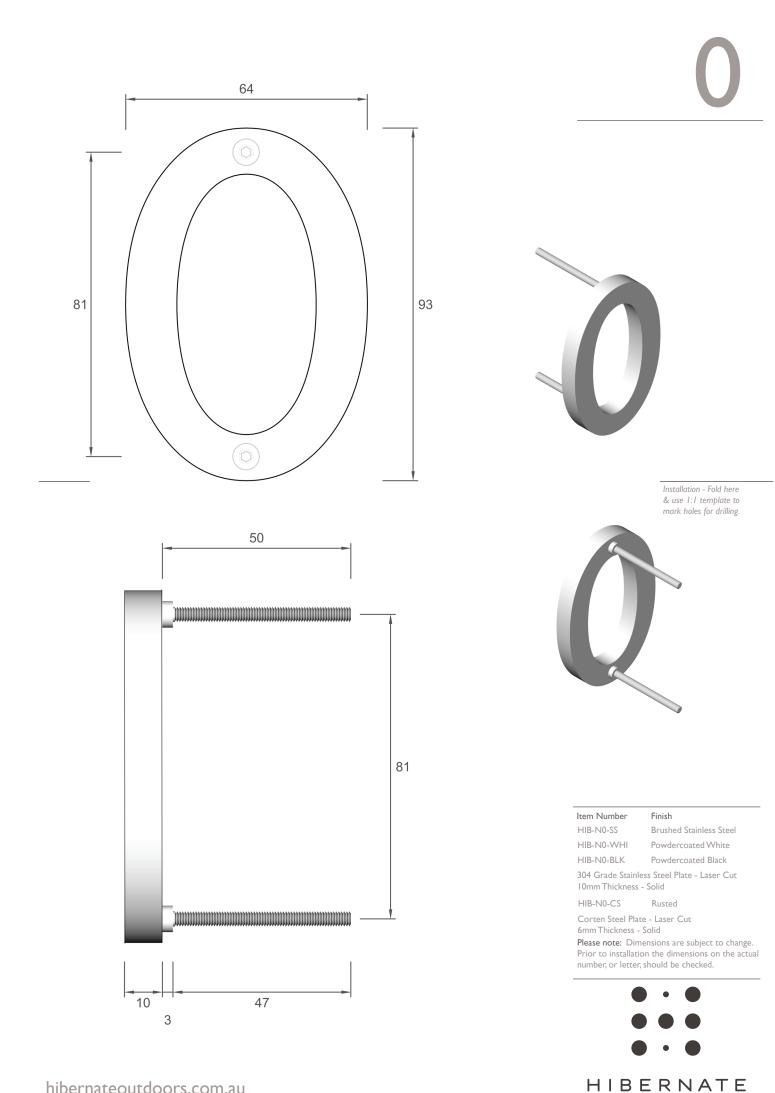

| HIB-N2-SS Brushed Stainless Steel   HIB-N2-WHI Powdercoated White   HIB-N2-BLK Powdercoated Black   304 Grade Stainless Steel Plate - Laser Cut   IOmm Thickness - Solid   HIB-N2-CS Rusted   Gorten Steel Plate - Laser Cut   Gorten Steel Plate - Laser Cut   Please note: Dimesions are subject to ch   Prior to installation the dimensions on the | Item Number         | Finish                          |
|--------------------------------------------------------------------------------------------------------------------------------------------------------------------------------------------------------------------------------------------------------------------------------------------------------------------------------------------------------|---------------------|---------------------------------|
| HIB-N2-BLK Powdercoated Black<br>304 Grade Stainless Steel Plate - Laser Cut<br>10mm Thickness - Solid<br>HIB-N2-CS Rusted<br>Corten Steel Plate - Laser Cut<br>6mm Thickness - Solid<br>Please note: Dimensions are subject to ch                                                                                                                     | HIB-N2-SS           | Brushed Stainless Steel         |
| 304 Grade Stainless Steel Plate - Laser Cut<br>10mm Thickness - Solid<br>HIB-N2-CS Rusted<br>Corten Steel Plate - Laser Cut<br>6mm Thickness - Solid<br>Please note: Dimensions are subject to ch                                                                                                                                                      | HIB-N2-WHI          | Powdercoated White              |
| 10mm Thickness - Solid<br>HIB-N2-CS Rusted<br>Corten Steel Plate - Laser Cut<br>6mm Thickness - Solid<br>Please note: Dimensions are subject to ch                                                                                                                                                                                                     | HIB-N2-BLK          | Powdercoated Black              |
| Corten Steel Plate - Laser Cut<br>6mm Thickness - Solid<br>Please note: Dimensions are subject to ch                                                                                                                                                                                                                                                   |                     |                                 |
| 6mm Thickness - Solid<br>Please note: Dimensions are subject to ch                                                                                                                                                                                                                                                                                     | HIB-N2-CS           | Rusted                          |
|                                                                                                                                                                                                                                                                                                                                                        |                     |                                 |
| number, or letter, should be checked.                                                                                                                                                                                                                                                                                                                  | Prior to installati | on the dimensions on the actual |
|                                                                                                                                                                                                                                                                                                                                                        | •                   |                                 |
| $\bullet \bullet \bullet$                                                                                                                                                                                                                                                                                                                              |                     | • •                             |