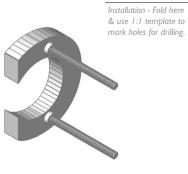

Please note: Dimensions are subject to change. Prior to installation the dimensions on the actual number, or letter, should be checked.

hibernateoutdoors.com.au

b

Installation - Fold here & use 1:1 template to mark holes for drilling.