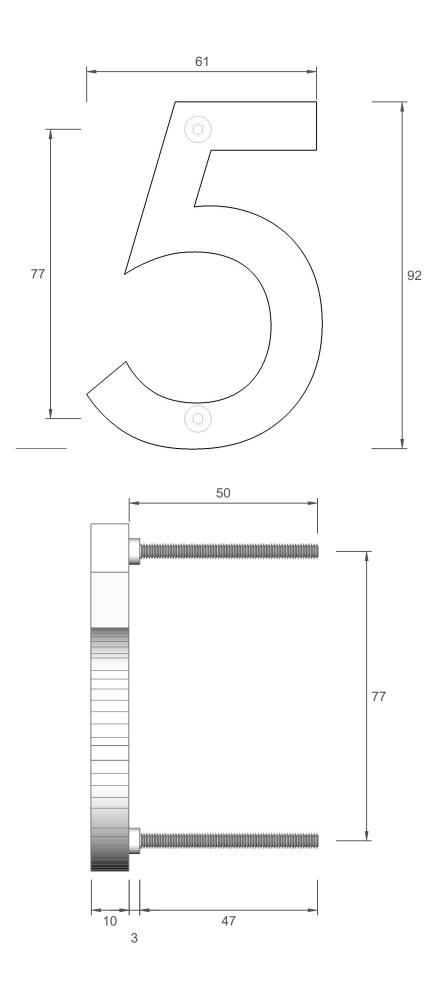

● ● ● ● • ● HIBERNATE

| HIB-N5-SS Brushed Stainless Steel   HIB-N5-WHI Powdercoated White   HIB-N5-BLK Powdercoated Black   304 Grade Stainless Steel Plate - Laser Cut Immovie   HIB-N5-CS Rusted   HIB-N5-CS Rusted   Please note: Dimersions are subject to change.   Prior to installation the dimensions on the actual number, or letter, should be checked. | Item Number                                                    | Finish                                                                     |
|-------------------------------------------------------------------------------------------------------------------------------------------------------------------------------------------------------------------------------------------------------------------------------------------------------------------------------------------|----------------------------------------------------------------|----------------------------------------------------------------------------|
| HIB-N5-BLK Powdercoated Black<br>304 Grade Stainless Steel Plate - Laser Cut<br>10mm Thickness - Solid<br>HIB-N5-CS Rusted<br>Corten Steel Plate - Laser Cut<br>6mm Thickness - Solid<br>Please note: Dimensions are subject to change.<br>Prior to installation the dimensions on the actual                                             | HIB-N5-SS                                                      | Brushed Stainless Steel                                                    |
| 304 Grade Stainless Steel Plate - Laser Cut<br>10mm Thickness - Solid<br>HIB-N5-CS Rusted<br>Corten Steel Plate - Laser Cut<br>6mm Thickness - Solid<br>Please note: Dimensions are subject to change.<br>Prior to installation the dimensions on the actual                                                                              | HIB-N5-WHI                                                     | Powdercoated White                                                         |
| 10mm Thickness - Solid     HIB-N5-CS   Rusted     Corten Steel Plate - Laser Cut     6mm Thickness - Solid     Please note: Dimensions are subject to change.     Prior to installation the dimensions on the actual                                                                                                                      | HIB-N5-BLK                                                     | Powdercoated Black                                                         |
| Corten Steel Plate - Laser Cut<br>6mm Thickness - Solid<br>Please note: Dimensions are subject to change.<br>Prior to installation the dimensions on the actual                                                                                                                                                                           |                                                                |                                                                            |
| 6mm Thickness - Solid<br>Please note: Dimensions are subject to change.<br>Prior to installation the dimensions on the actual                                                                                                                                                                                                             | HIB-N5-CS                                                      | Rusted                                                                     |
|                                                                                                                                                                                                                                                                                                                                           | 6mm Thickness - 3<br>Please note: Dime<br>Prior to installatio | Solid<br>ensions are subject to change.<br>In the dimensions on the actual |