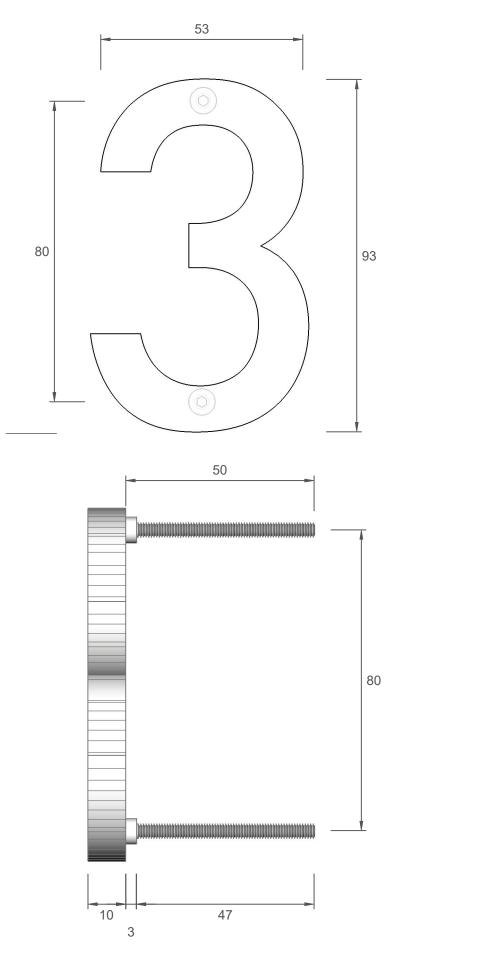

● ● ● ● • ● HIBERNATE

| HIB-N5-SS Brushed Stainless Steel   HIB-N5-WHI Powdercoated White   HIB-N5-BLK Powdercoated Black   304 Grade Stainless Steel Plate - Laser Cut Immovie   HIB-N5-CS Rusted   HIB-N5-CS Rusted   Please note: Dimersions are subject to change.   Prior to installation the dimensions on the actual number, or letter, should be checked. | Item Number                                                    | Finish                                                                     |
|-------------------------------------------------------------------------------------------------------------------------------------------------------------------------------------------------------------------------------------------------------------------------------------------------------------------------------------------|----------------------------------------------------------------|----------------------------------------------------------------------------|
| HIB-N5-BLK Powdercoated Black<br>304 Grade Stainless Steel Plate - Laser Cut<br>10mm Thickness - Solid<br>HIB-N5-CS Rusted<br>Corten Steel Plate - Laser Cut<br>6mm Thickness - Solid<br>Please note: Dimensions are subject to change.<br>Prior to installation the dimensions on the actual                                             | HIB-N5-SS                                                      | Brushed Stainless Steel                                                    |
| 304 Grade Stainless Steel Plate - Laser Cut<br>10mm Thickness - Solid<br>HIB-N5-CS Rusted<br>Corten Steel Plate - Laser Cut<br>6mm Thickness - Solid<br>Please note: Dimensions are subject to change.<br>Prior to installation the dimensions on the actual                                                                              | HIB-N5-WHI                                                     | Powdercoated White                                                         |
| 10mm Thickness - Solid     HIB-N5-CS   Rusted     Corten Steel Plate - Laser Cut     6mm Thickness - Solid     Please note: Dimensions are subject to change.     Prior to installation the dimensions on the actual                                                                                                                      | HIB-N5-BLK                                                     | Powdercoated Black                                                         |
| Corten Steel Plate - Laser Cut<br>6mm Thickness - Solid<br>Please note: Dimensions are subject to change.<br>Prior to installation the dimensions on the actual                                                                                                                                                                           |                                                                |                                                                            |
| 6mm Thickness - Solid<br>Please note: Dimensions are subject to change.<br>Prior to installation the dimensions on the actual                                                                                                                                                                                                             | HIB-N5-CS                                                      | Rusted                                                                     |
|                                                                                                                                                                                                                                                                                                                                           | 6mm Thickness - 3<br>Please note: Dime<br>Prior to installatio | Solid<br>ensions are subject to change.<br>In the dimensions on the actual |