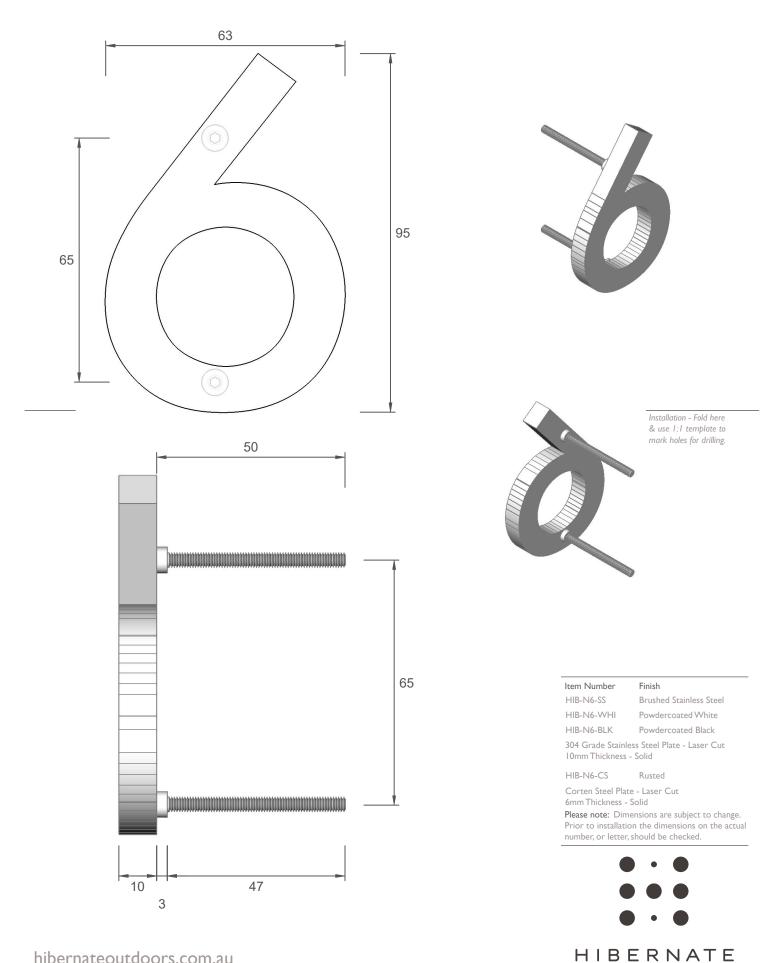

Please note: Dimensions are subject to change. Prior to installation the dimensions on the actual number, or letter, should be checked.

hibernateoutdoors.com.au

b

Installation - Fold here & use 1:1 template to mark holes for drilling.