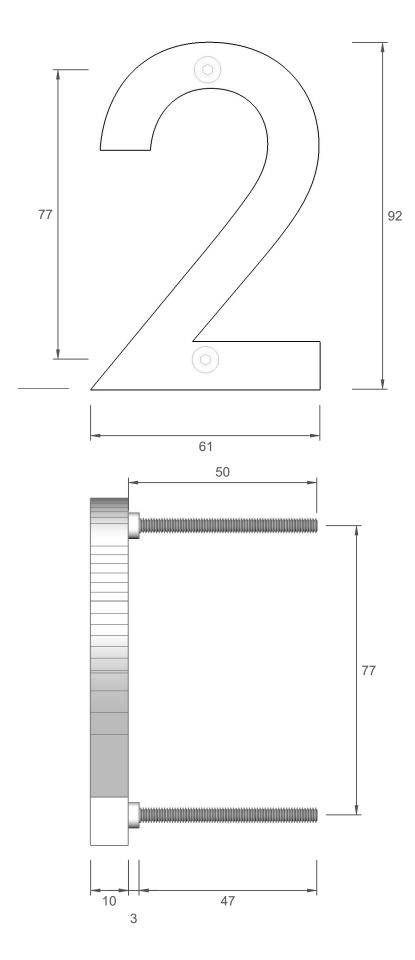

| HIB-N2-SS Brushed Stainless Steel   HIB-N2-WHI Powdercoated White   HIB-N2-BLK Powdercoated Black   304 Grade Stainless Steel Plate - Laser Cut   IOmm Thickness - Solid   HIB-N2-CS Rusted   Gorten Steel Plate - Laser Cut   Gorten Steel Plate - Laser Cut   Please note: Dimesions are subject to ch   Prior to installation the dimensions on the | Item Number         | Finish                          |
|--------------------------------------------------------------------------------------------------------------------------------------------------------------------------------------------------------------------------------------------------------------------------------------------------------------------------------------------------------|---------------------|---------------------------------|
| HIB-N2-BLK Powdercoated Black<br>304 Grade Stainless Steel Plate - Laser Cut<br>10mm Thickness - Solid<br>HIB-N2-CS Rusted<br>Corten Steel Plate - Laser Cut<br>6mm Thickness - Solid<br>Please note: Dimensions are subject to ch                                                                                                                     | HIB-N2-SS           | Brushed Stainless Steel         |
| 304 Grade Stainless Steel Plate - Laser Cut<br>10mm Thickness - Solid<br>HIB-N2-CS Rusted<br>Corten Steel Plate - Laser Cut<br>6mm Thickness - Solid<br>Please note: Dimensions are subject to ch                                                                                                                                                      | HIB-N2-WHI          | Powdercoated White              |
| 10mm Thickness - Solid<br>HIB-N2-CS Rusted<br>Corten Steel Plate - Laser Cut<br>6mm Thickness - Solid<br>Please note: Dimensions are subject to ch                                                                                                                                                                                                     | HIB-N2-BLK          | Powdercoated Black              |
| Corten Steel Plate - Laser Cut<br>6mm Thickness - Solid<br>Please note: Dimensions are subject to ch                                                                                                                                                                                                                                                   |                     |                                 |
| 6mm Thickness - Solid<br>Please note: Dimensions are subject to ch                                                                                                                                                                                                                                                                                     | HIB-N2-CS           | Rusted                          |
|                                                                                                                                                                                                                                                                                                                                                        |                     |                                 |
| number, or letter, should be checked.                                                                                                                                                                                                                                                                                                                  | Prior to installati | on the dimensions on the actual |
|                                                                                                                                                                                                                                                                                                                                                        | •                   |                                 |
| $\bullet \bullet \bullet$                                                                                                                                                                                                                                                                                                                              |                     | • •                             |