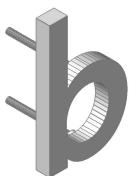

| Item Number                             | Finish                              |
|-----------------------------------------|-------------------------------------|
| HIB-La-SS                               | Brushed Stainless Steel             |
| HIB-La-WHI                              | Powdercoated White                  |
| HIB-La-BLK                              | Powdercoated Black                  |
| 304 Grade Stainle<br>10mm Thickness -   | ss Steel Plate - Laser Cut<br>Solid |
| HIB-La-CS                               | Rusted                              |
| Corten Steel Plate<br>6mm Thickness - S |                                     |