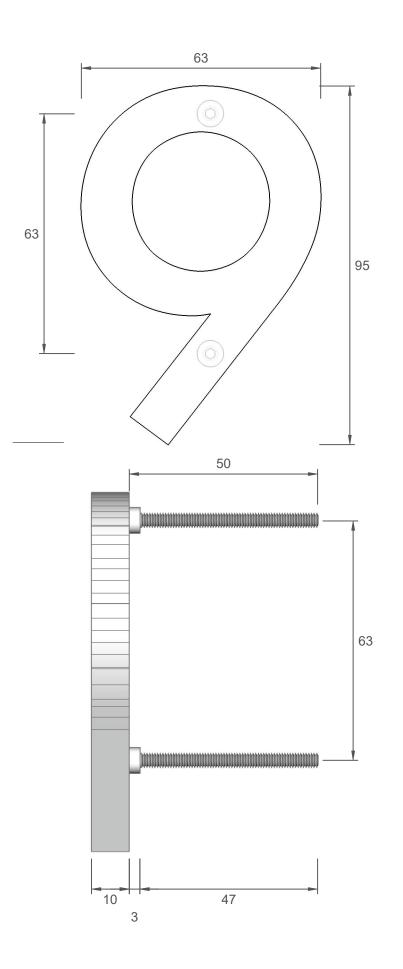

| Item Number                              | Finish                                                                             |
|------------------------------------------|------------------------------------------------------------------------------------|
| HIB-N9-SS                                | Brushed Stainless Steel                                                            |
| HIB-N9-WHI                               | Powdercoated White                                                                 |
| HIB-N9-BLK                               | Powdercoated Black                                                                 |
| 304 Grade Stainles<br>10mm Thickness - 3 | s Steel Plate - Laser Cut<br>Solid                                                 |
| HIB-N9-CS                                | Rusted                                                                             |
| Corten Steel Plate<br>6mm Thickness - So |                                                                                    |
| Prior to installation                    | nsions are subject to change.<br>In the dimensions on the actual hould be checked. |