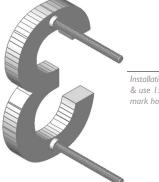

Please note: Dimensions are subject to change. Prior to installation the dimensions on the actual number, or letter, should be checked.

hibernateoutdoors.com.au

b

Installation - Fold here & use 1:1 template to mark holes for drilling.