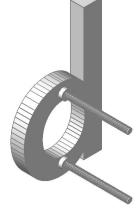

| Item Number                             | Finish                              |
|-----------------------------------------|-------------------------------------|
| HIB-La-SS                               | Brushed Stainless Steel             |
| HIB-La-WHI                              | Powdercoated White                  |
| HIB-La-BLK                              | Powdercoated Black                  |
| 304 Grade Stainle<br>10mm Thickness -   | ss Steel Plate - Laser Cut<br>Solid |
| HIB-La-CS                               | Rusted                              |
| Corten Steel Plate<br>6mm Thickness - S |                                     |