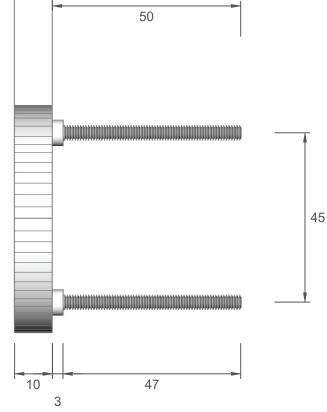

| Item Number                             | Finish                              |
|-----------------------------------------|-------------------------------------|
| HIB-La-SS                               | Brushed Stainless Steel             |
| HIB-La-WHI                              | Powdercoated White                  |
| HIB-La-BLK                              | Powdercoated Black                  |
| 304 Grade Stainle<br>10mm Thickness -   | ss Steel Plate - Laser Cut<br>Solid |
| HIB-La-CS                               | Rusted                              |
| Corten Steel Plate<br>6mm Thickness - S |                                     |