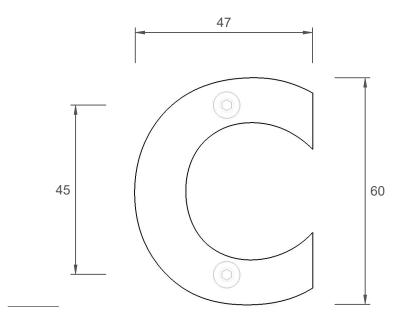

Please note: Dimensions are subject to change. Prior to installation the dimensions on the actual number, or letter, should be checked.

hibernateoutdoors.com.au

b

Installation - Fold here & use 1:1 template to mark holes for drilling.