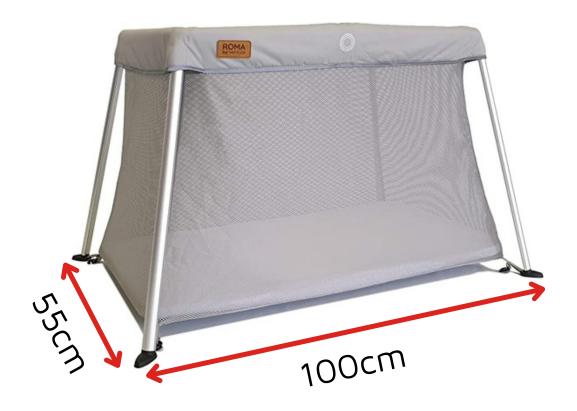

# Venture Airpod

Cot base dimensions L 100 x H 66 x W 55cm

Mattress size:

(L x W): 100 x 60cm