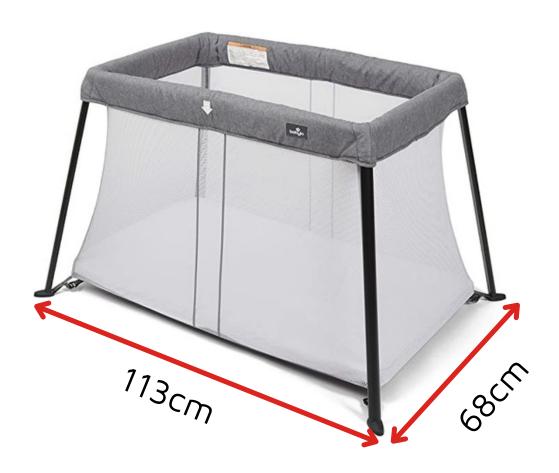

# BabyBjorn Travel Cot Light

Cot base dimensions L 112 x H 64 x W 82cm

Mattress size:

(L x W): 105 x 60cm

SnoozeShade for Travel Cots on a BabyBjorn