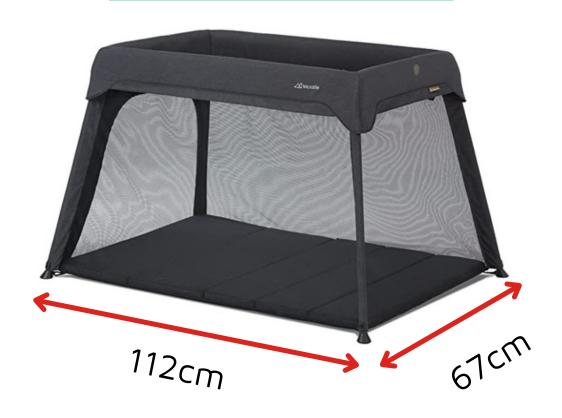

## Micralite Sleep & Go

This is a perfect example of what we mean when we say a triangular style travel cot. The top is smaller than the bottom. The base dimensions are from outer leg to outer leg and differ from the size of the mattress used.

Cot base dimensions L 112 x H 69 x W 67 cm

Mattress size: (L x W): 100 x 60cm