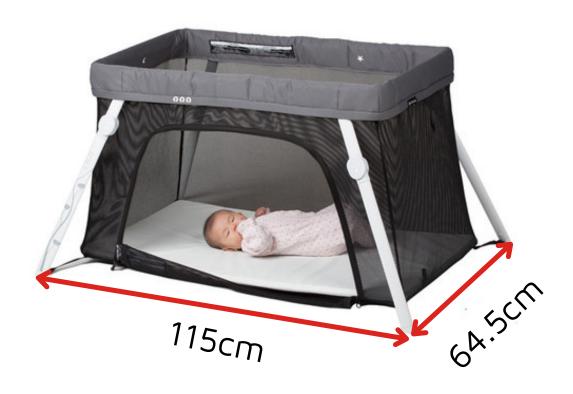

### **Guava Lotus Travel Crib**

Cot base dimensions L 115 x H 60 x W 64.5cm

Mattress size:

(L x W): 106 x 60cm

SnoozeShade for Travel Cots on a Guava Lotus