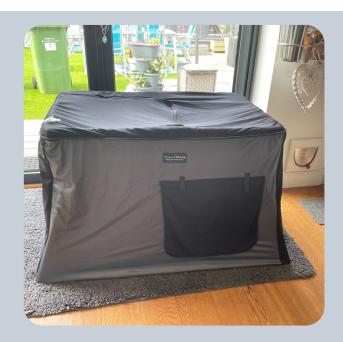

### Phil & Ted's Traveller

Cot base dimensions L 117 x H 79 x W 63cm

Mattress size: (L x W): 98 x 58cm

SnoozeShade for Travel Cots on a Phil & Ted's