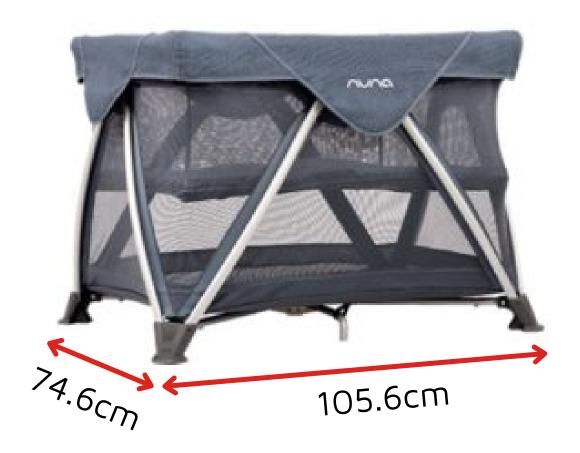

#### Nuna Sena Aire

Cot base dimensions L 105.6 x H 77 x W 74.5cm

Mattress size: (L x W): 92 x 66cm