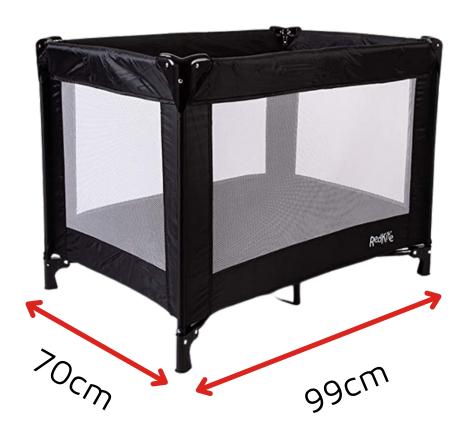

## Red Kite Sleep Tight Travel Cot

This is a classic example of a standard rectangular travel cot. It takes a 95cm x 65cm mattress.

Cot dimensions
L 99 x H 70 x W 70 cm

Mattress size:

(L x W): 95 x 65cm