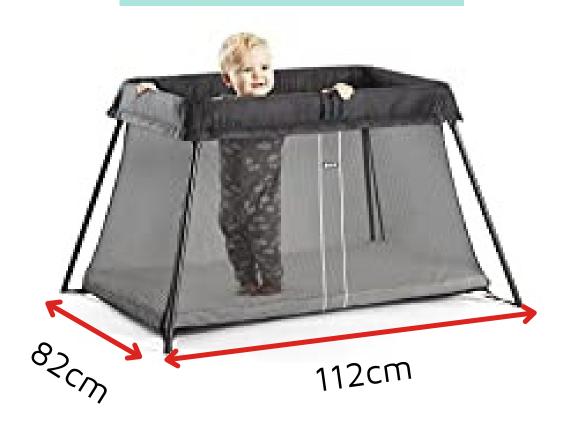

# BabyBjorn Travel Cot Light

Cot base dimensions L 112 x H 64 x W 82cm

Mattress size:

(L x W): 105 x 60cm

SnoozeShade for Travel Cots on a BabyBjorn