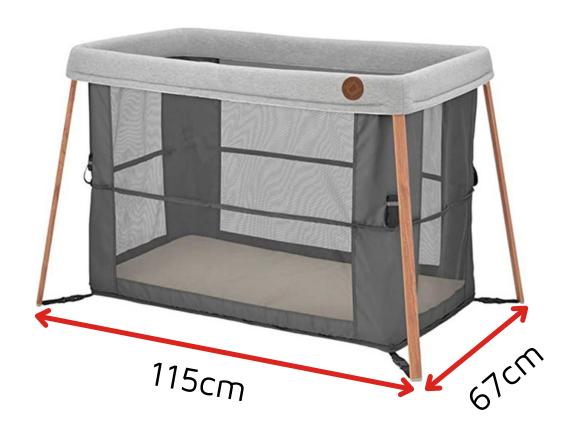

#### Maxi-Cosi Iris

Cot base dimensions L 115 x H 69 x W 67cm

Mattress size: (L x W): 100 x 60cm