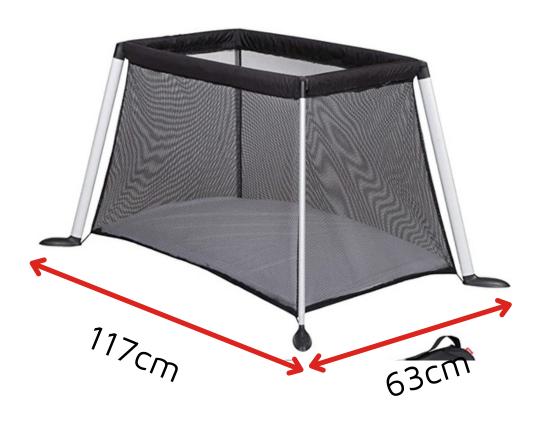

### Phil & Ted's Traveller

Cot base dimensions L 117 x H 79 x W 63cm

Mattress size: (L x W): 98 x 58cm

SnoozeShade for Travel Cots on a Phil & Ted's