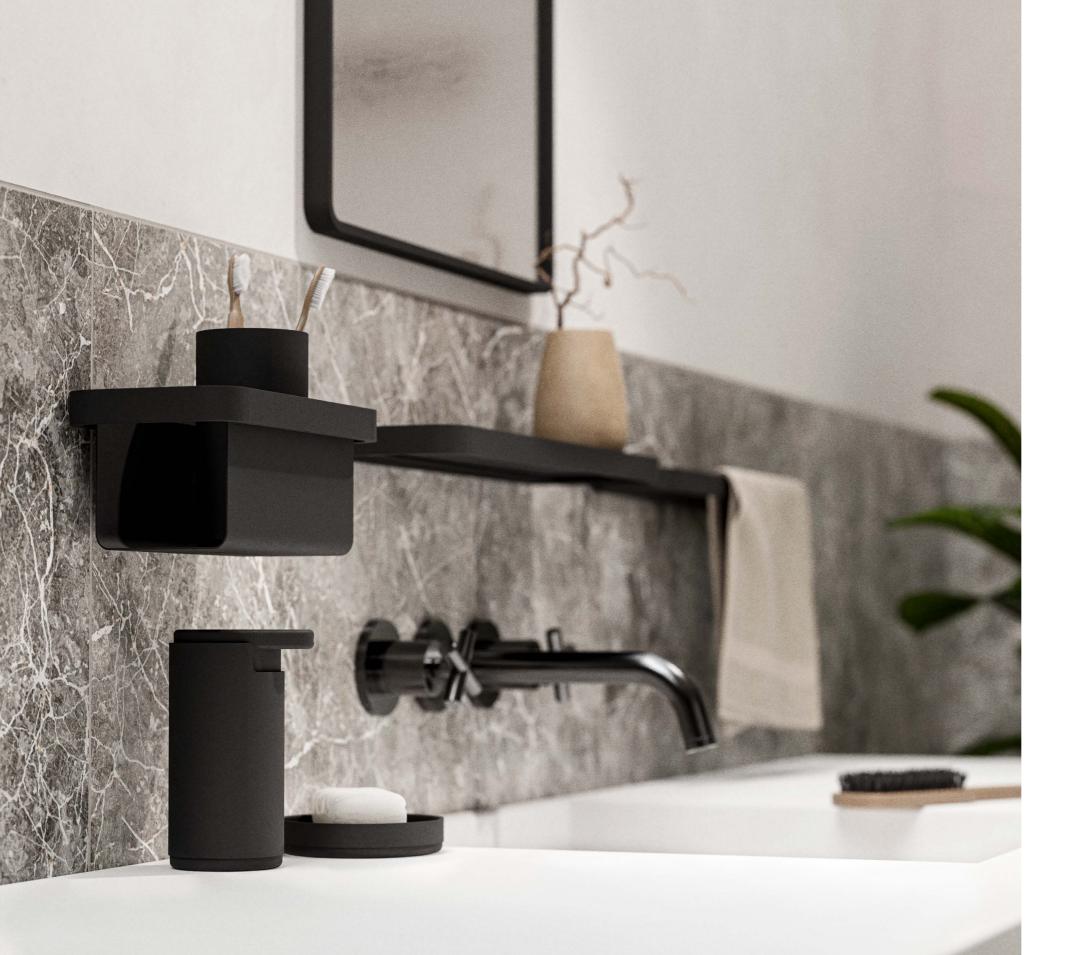

#### Wall-mounted wonders

RIM offers soap dispensers, toothbrush mugs, bathroom bins, toilet roll holders, toilet brushes and toilet roll storage in a beautiful unified design, all of which can be wall-mounted.

This creates a clean, floating look, elegantly achieved by the concealed fixtures. The products are made of powder-coated aluminium and available in black and white.

RIM's minimalist soap dispensers, toothbrush mugs, soap dishes, toilet brush holders and pedal bins are of course also available in the classic freestanding versions – all in an elegant, simple design to delight you and your guests.

#### Beautiful - and within your reach

Get your towels under control with these attractive towel rails, available in two lengths (44 and 70cm) and with one or two rails. Complement with single or double hooks in the matching design, and let your towels, dressing gowns and bath brushes hang stylishly at hand.