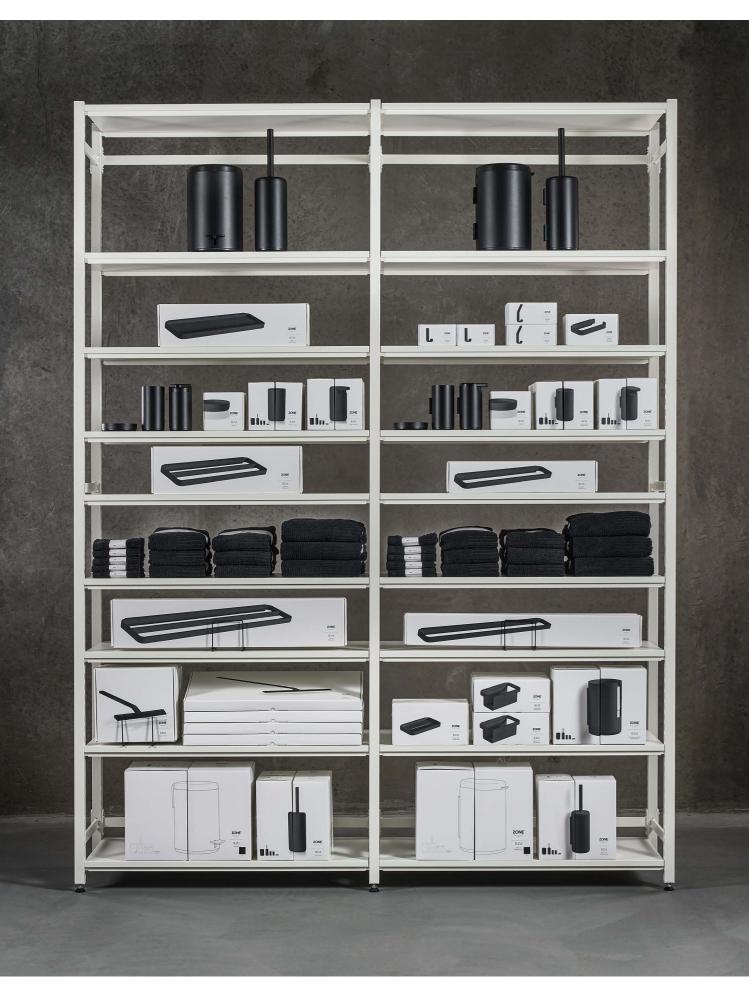

The whole range is available in black and white and made from powder-coated aluminium, meaning they are easy to clean and built to last. Several of the products can be wall-mounted for ease of use, hygiene and clean aesthetics.

RIM offers you everything you need to kit out the bathroom, from mirrors and shelves to wipers and soap

#### Wall-mounted wonders

RIM offers soap dispensers, toothbrush mugs, bathroom bins, toilet roll holders, toilet brushes and toilet roll storage in a beautiful unified design, all of which can be wall-mounted.

This creates a clean, floating look, elegantly achieved by the concealed fixtures. The products are made of powder-coated aluminium and available in black and white.

RIM's minimalist soap dispensers, toothbrush mugs, soap dishes, toilet brush holders and pedal bins are of course also available in the classic freestanding versions – all in an elegant, simple design to delight you and your guests.