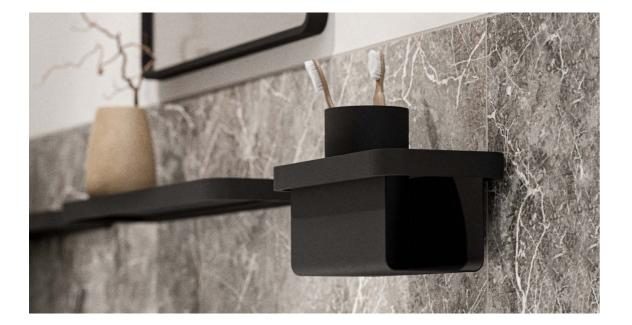

#### Stylish shower cabinet

RIM gets your shower sorted in style. You can place shampoo, soaps and bath brushes on these two delightful "floating" shelves with concealed fittings.

The deep shelf can be filled with your favourite shampoo and shower gel – the bottom of the shelf can be removed for easy cleaning. Match with the wiper from the same range, available in two widths (22 and 30 cm) and designed in a calm and inviting look.

#### An elegant match

Put the final touches on your bathroom décor with the beautiful mirror and matching shelf for perfumes, creams and reed diffusers. The mirror and the shelf reflect each other with a simple design in matching widths, creating a calm and uniform appearance - in black or white, whichever you prefer.

The mirror measures 70 × 44 cm, and the shelf is 44 cm wide.

Zone Denmark

Gl. Skivevej 70

DK-8800 Viborg

info@zonedenmark.dk

T +45 89 28 13 00

F +45 89 28 13 01

- P Zone Denmark
- **f** Zone Denmark
- in Zone Denmark
- @ZoneDenmark
- a zone-denmark