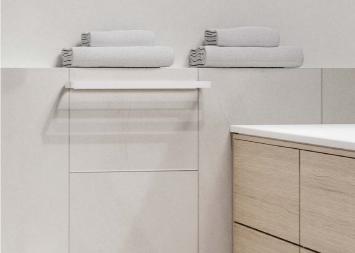

#### Beautiful - and within your reach

Get your towels under control with these attractive towel rails, available in two lengths (44 and 70cm) and with one or two rails. Complement with single or double hooks in the matching design, and let your towels, dressing gowns and bath brushes hang stylishly at hand.

#### An elegant match

Put the final touches on your bathroom décor with the beautiful mirror and matching shelf for perfumes, creams and reed diffusers. The mirror and the shelf reflect each other with a simple design in matching widths, creating a calm and uniform appearance - in black or white, whichever you prefer.

The mirror measures 70 × 44 cm, and the shelf is 44 cm wide.

Zone Denmark

Gl. Skivevej 70

DK-8800 Viborg

info@zonedenmark.dk

T +45 89 28 13 00

F +45 89 28 13 01

- P Zone Denmark
- **f** Zone Denmark
- in Zone Denmark
- @ZoneDenmark
- a zone-denmark