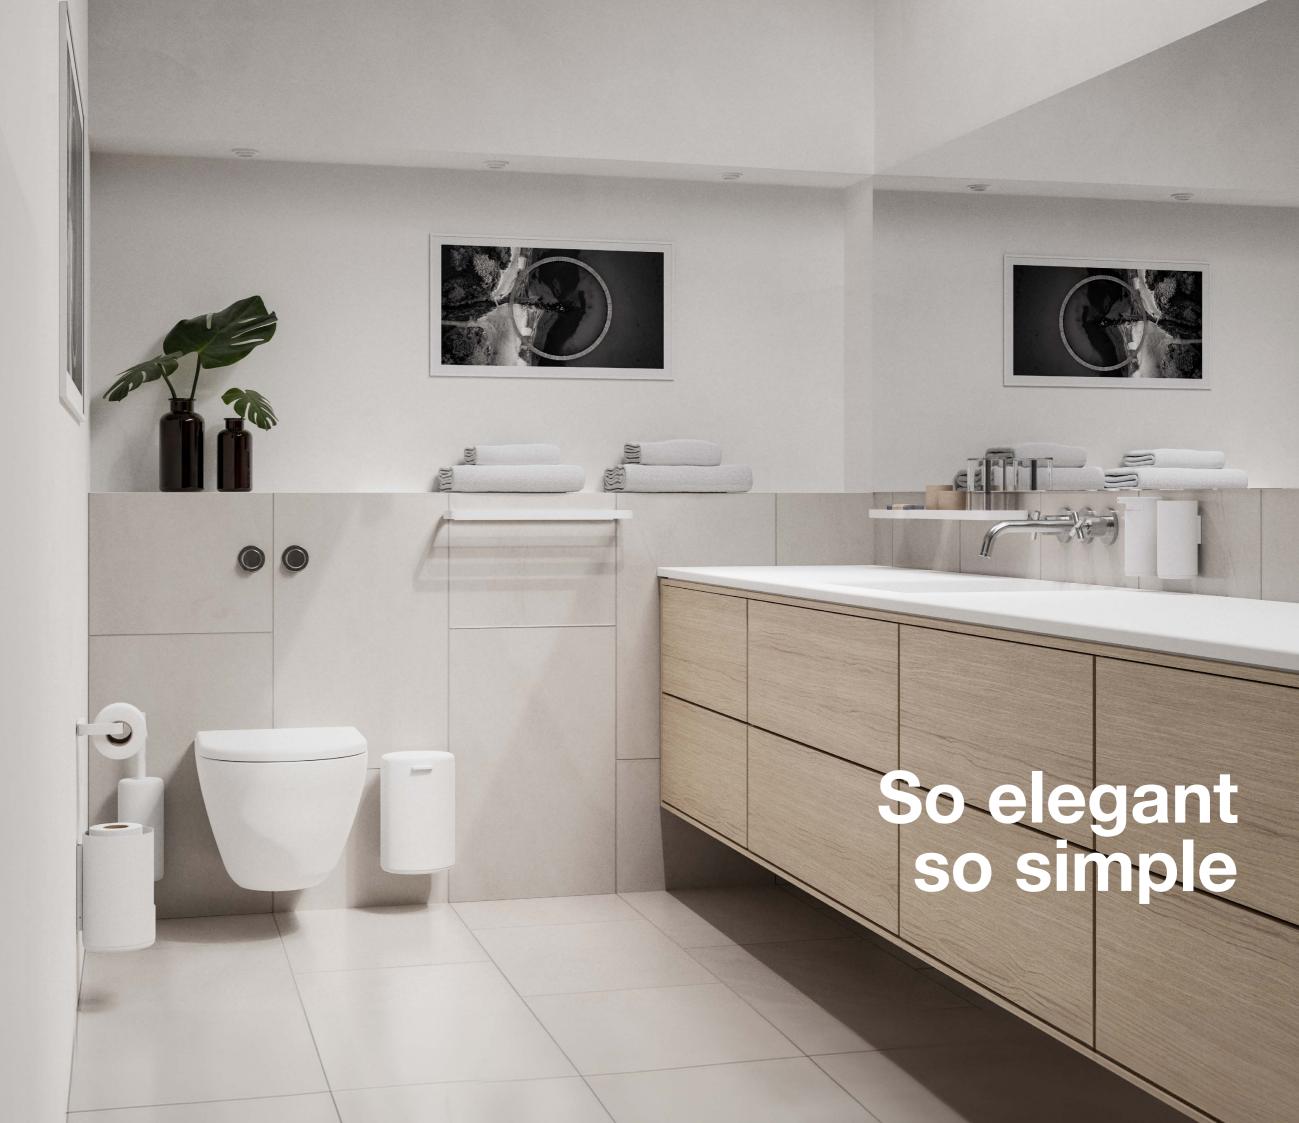

#### Wall-mounted wonders

RIM offers soap dispensers, toothbrush mugs, bathroom bins, toilet roll holders, toilet brushes and toilet roll storage in a beautiful unified design, all of which can be wall-mounted.

This creates a clean, floating look, elegantly achieved by the concealed fixtures. The products are made of powder-coated aluminium and available in black and white.

RIM's minimalist soap dispensers, toothbrush mugs, soap dishes, toilet brush holders and pedal bins are of course also available in the classic freestanding versions – all in an elegant, simple design to delight you and your guests.

RIM offers you everything you need to kit out the bathroom, from mirrors and shelves to wipers and soap