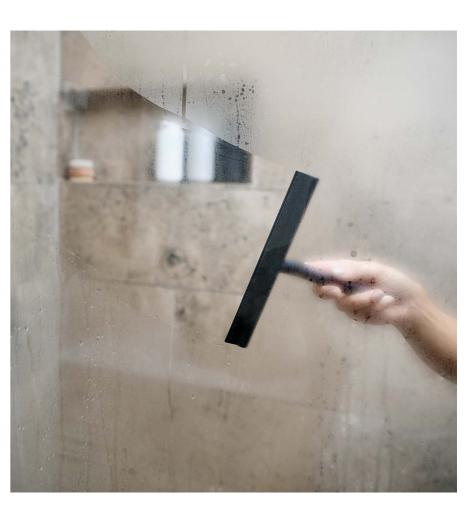

#### Stylish shower cabinet

RIM gets your shower sorted in style. You can place shampoo, soaps and bath brushes on these two delightful "floating" shelves with concealed fittings.

The deep shelf can be filled with your favourite shampoo and shower gel – the bottom of the shelf can be removed for easy cleaning. Match with the wiper from the same range, available in two widths (22 and 30 cm) and designed in a calm and inviting look.