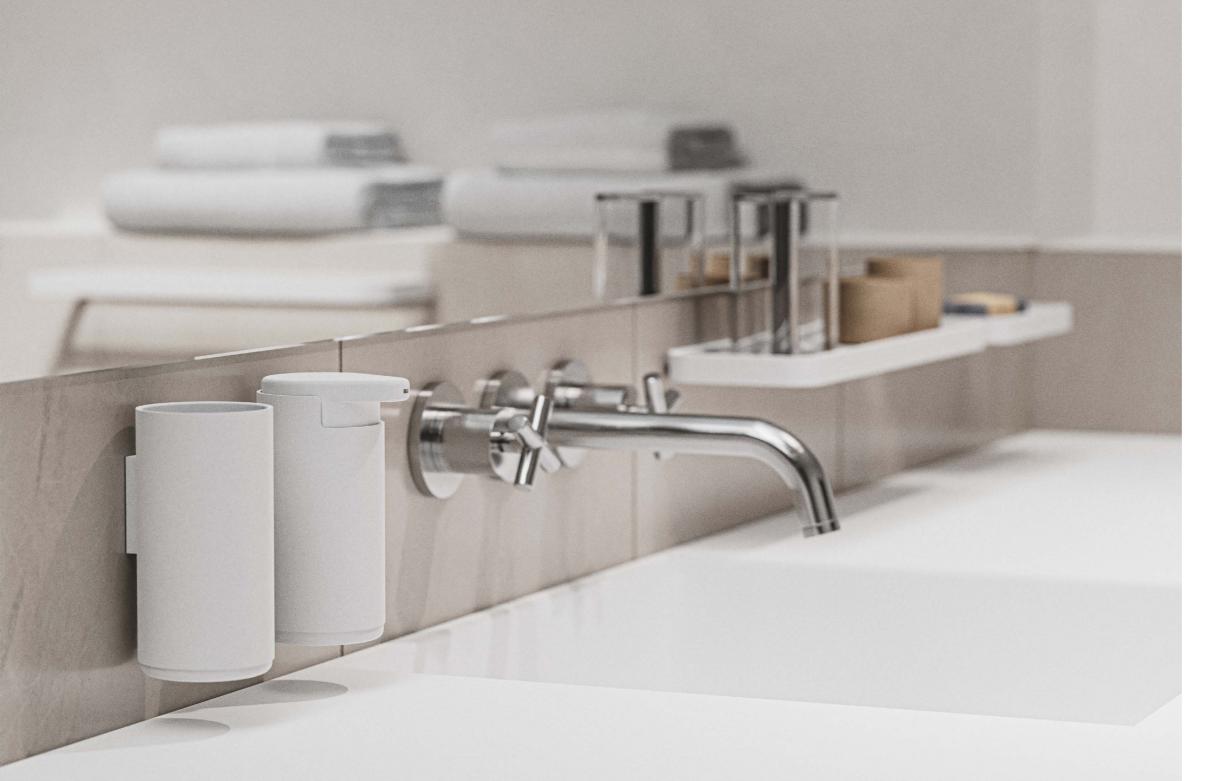

#### Wall-mounted wonders

RIM offers soap dispensers, toothbrush mugs, bathroom bins, toilet roll holders, toilet brushes and toilet roll storage in a beautiful unified design, all of which can be wall-mounted.

This creates a clean, floating look, elegantly achieved by the concealed fixtures. The products are made of powder-coated aluminium and available in black and white.

RIM's minimalist soap dispensers, toothbrush mugs, soap dishes, toilet brush holders and pedal bins are of course also available in the classic freestanding versions – all in an elegant, simple design to delight you and your guests.