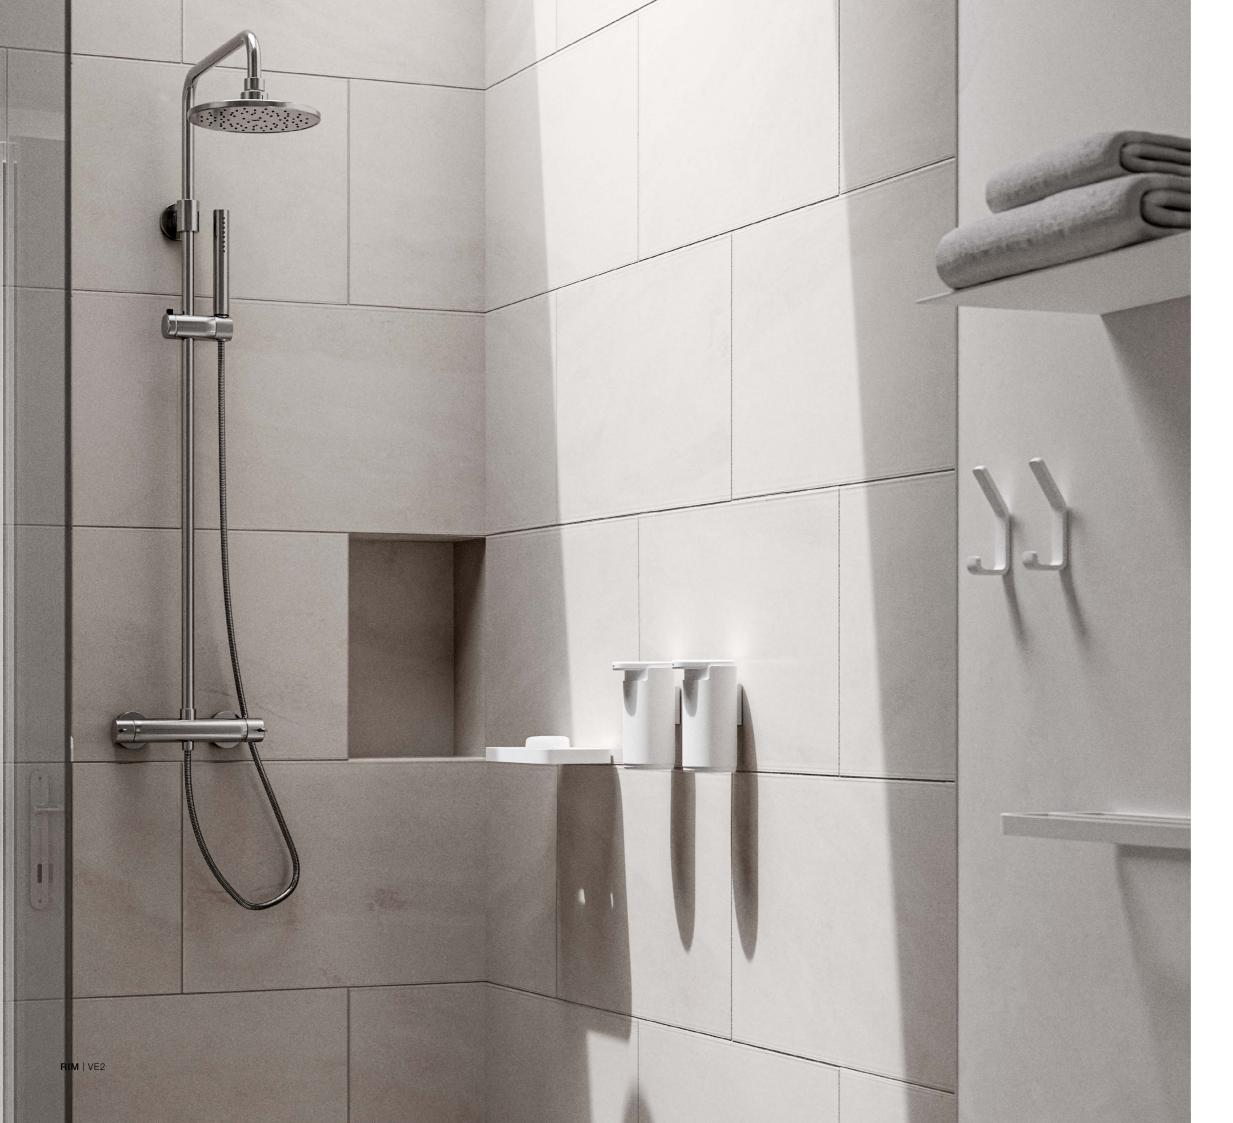

#### Stylish shower cabinet

RIM gets your shower sorted in style. You can place shampoo, soaps and bath brushes on these two delightful "floating" shelves with concealed fittings.

The deep shelf can be filled with your favourite shampoo and shower gel – the bottom of the shelf can be removed for easy cleaning. Match with the wiper from the same range, available in two widths (22 and 30 cm) and designed in a calm and inviting look.

#### Beautiful - and within your reach

Get your towels under control with these attractive towel rails, available in two lengths (44 and 70cm) and with one or two rails. Complement with single or double hooks in the matching design, and let your towels, dressing gowns and bath brushes hang stylishly at hand.