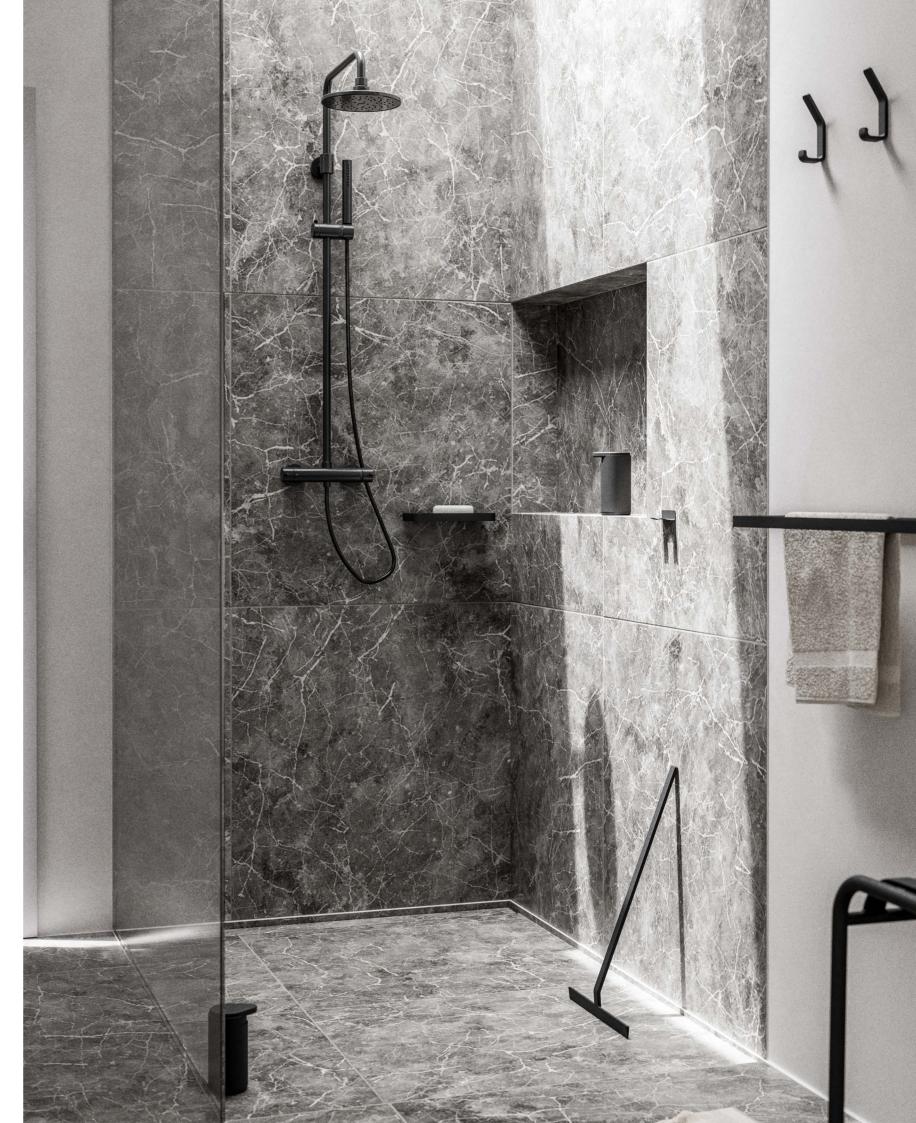

#### Stylish shower cabinet

RIM gets your shower sorted in style. You can place shampoo, soaps and bath brushes on these two delightful "floating" shelves with concealed fittings.

The deep shelf can be filled with your favourite shampoo and shower gel – the bottom of the shelf can be removed for easy cleaning. Match with the wiper from the same range, available in two widths (22 and 30 cm) and designed in a calm and inviting look.

#### Beautiful - and within your reach

Get your towels under control with these attractive towel rails, available in two lengths (44 and 70cm) and with one or two rails. Complement with single or double hooks in the matching design, and let your towels, dressing gowns and bath brushes hang stylishly at hand.