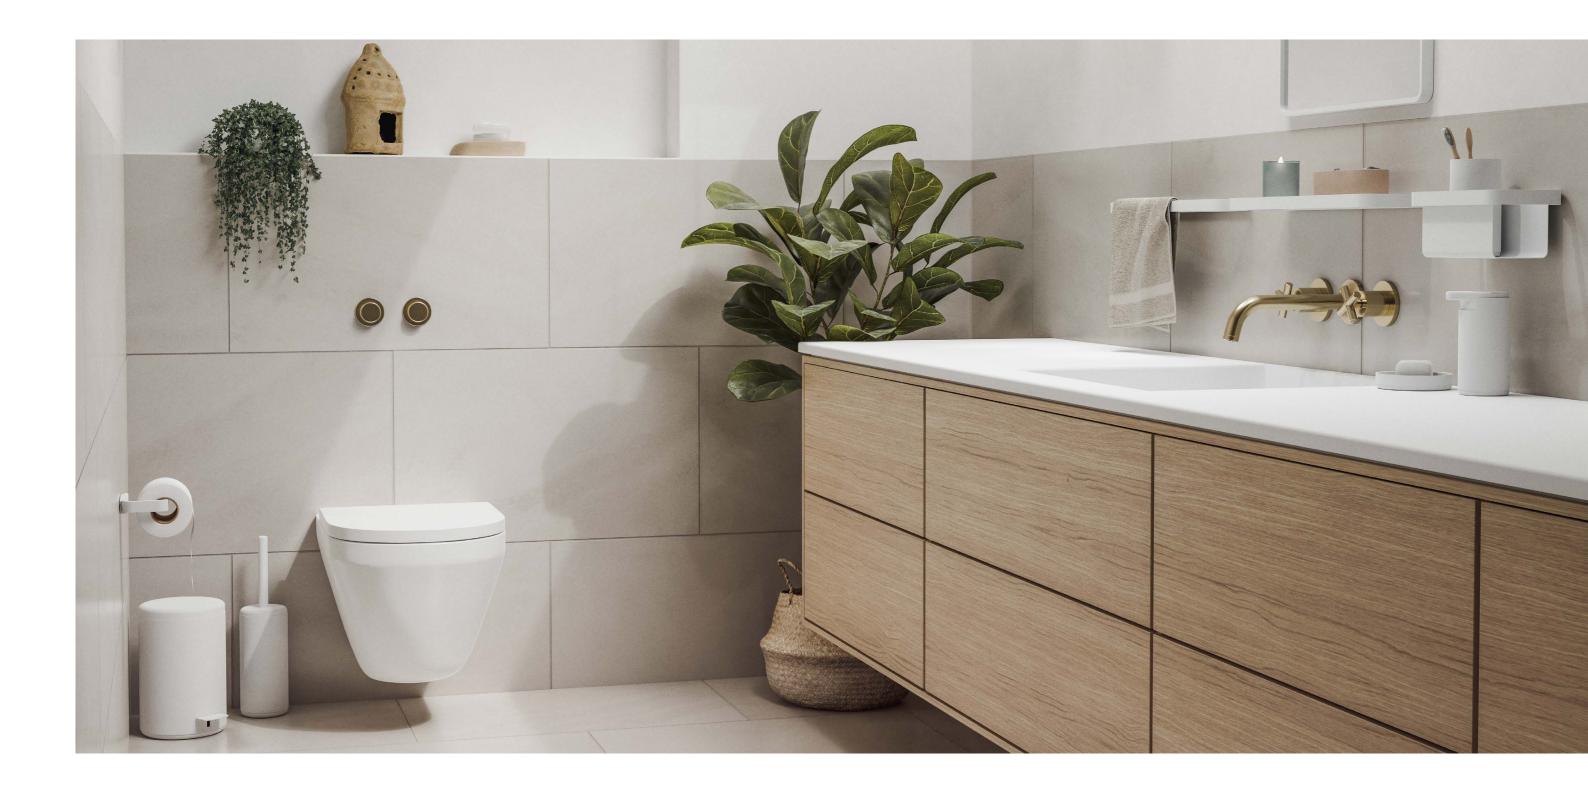

#### Taking bathroom interiors to new levels

Zone Denmark is launching RIM – the design brand's most comprehensive range of attractive and functional bathroom ware to date. The exclusive and ultrasimple style has been created in collaboration with Danish designers VE2.

The furnishings combine the beautiful design you want with the peace and harmony you need from your bathroom.

dispensers.

All that is left it to add are soft towels and fragrant soap (which you will also find at Zone Denmark).

The whole range is available in black and white and made from powder-coated aluminium, meaning they are easy to clean and built to last. Several of the products can be wall-mounted for ease of use, hygiene and clean aesthetics.

RIM offers you everything you need to kit out the bathroom, from mirrors and shelves to wipers and soap

#### Wall-mounted wonders

RIM offers soap dispensers, toothbrush mugs, bathroom bins, toilet roll holders, toilet brushes and toilet roll storage in a beautiful unified design, all of which can be wall-mounted.

This creates a clean, floating look, elegantly achieved by the concealed fixtures. The products are made of powder-coated aluminium and available in black and white.

RIM's minimalist soap dispensers, toothbrush mugs, soap dishes, toilet brush holders and pedal bins are of course also available in the classic freestanding versions – all in an elegant, simple design to delight you and your guests.

#### Beautiful - and within your reach

Get your towels under control with these attractive towel rails, available in two lengths (44 and 70cm) and with one or two rails. Complement with single or double hooks in the matching design, and let your towels, dressing gowns and bath brushes hang stylishly at hand.