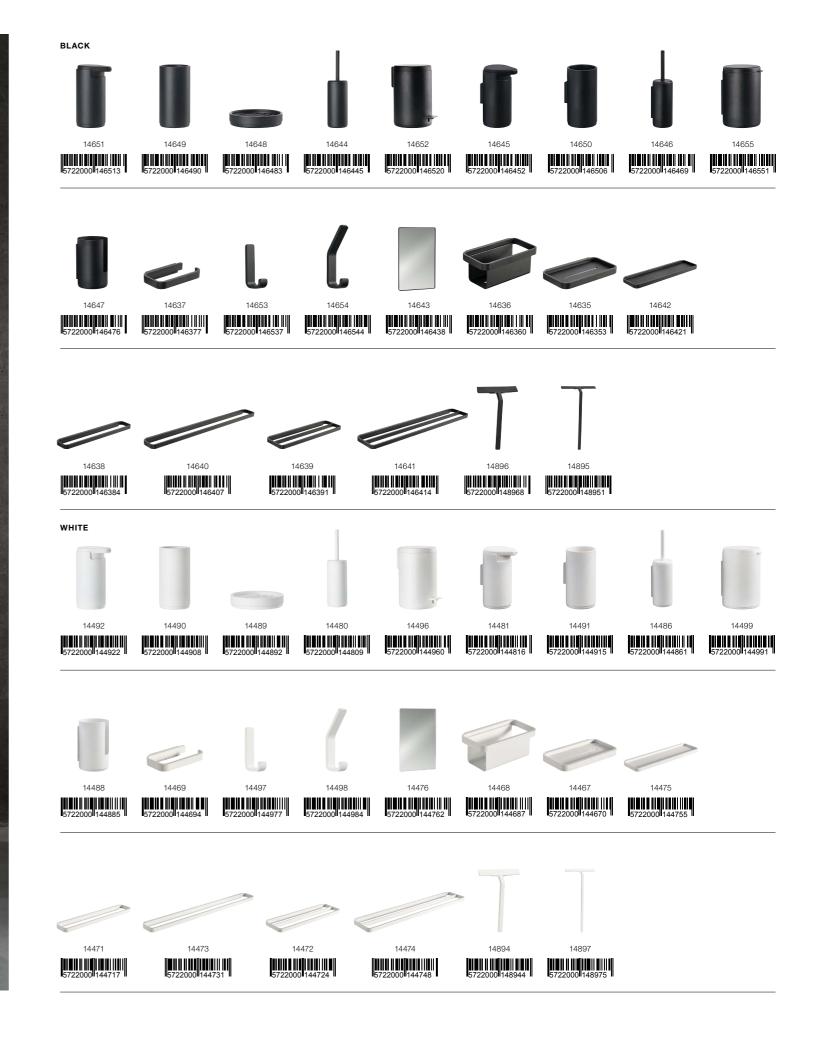

The whole range is available in black and white and made from powder-coated aluminium, meaning they are easy to clean and built to last. Several of the products can be wall-mounted for ease of use, hygiene and clean aesthetics.

RIM offers you everything you need to kit out the bathroom, from mirrors and shelves to wipers and soap

#### Wall-mounted wonders

RIM offers soap dispensers, toothbrush mugs, bathroom bins, toilet roll holders, toilet brushes and toilet roll storage in a beautiful unified design, all of which can be wall-mounted.

This creates a clean, floating look, elegantly achieved by the concealed fixtures. The products are made of powder-coated aluminium and available in black and white.

RIM's minimalist soap dispensers, toothbrush mugs, soap dishes, toilet brush holders and pedal bins are of course also available in the classic freestanding versions – all in an elegant, simple design to delight you and your guests.

#### Freestanding beauty

RIM's minimalist soap dispensers, toothbrush mugs, soap dishes, toilet brush holders and pedal bins are of course also available in the classic freestanding versions - all in an elegant, simple design to delight you and your guests.