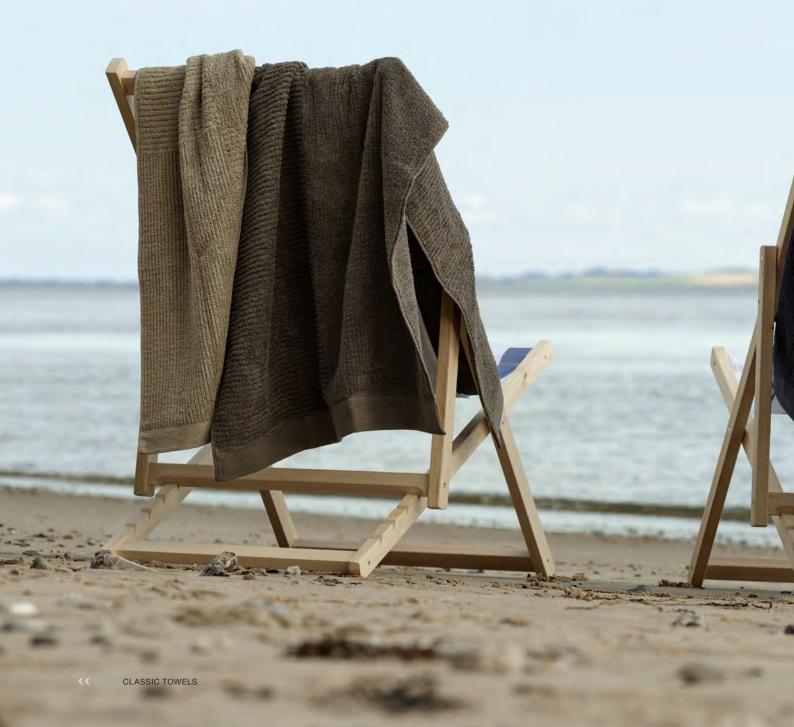

### Colourful makeover

Give your bathroom an easy and powerful makeover with CLASSIC towels. The series is made of 100% cotton and is available in three sizes together with a matching facecloth. Complete the transformation of your bathroom with the TILES bathmat in the same colour. Inspired by classic tiles, the TILES design adds a gorgeous and luxurious touch to your bathroom – and your feet will love it.

### **Classy CLASSIC**

Zone's popular CLASSIC towel series retains its form, high absorbency, colour saturation and fullness wash after wash. The series caters for literally every need with sizes  $30 \times 30$  cm,  $70 \times 50$  cm,  $100 \times 50$  cm, and the all-embracing bath towel measuring  $140 \times 70$  cm, in 13 colours that match UME and NOVA bathroom series, and TILES bath mats

CLASSIC towels are OEKO-TEX® certified.

Can be washed at 60°C.

Available in 3 sizes with matching facecloth.