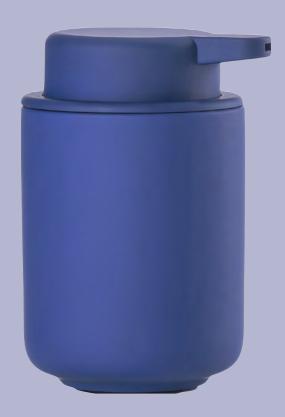

### Soap dispenser - Ume

Stoneware/Soft Touch/ABS D 8,3 H 12,8 cm 0,25 I 6 Pcs.

Design: VE2 30179000

Olive Green

Taupe

31545 Terracotta

Indigo Blue