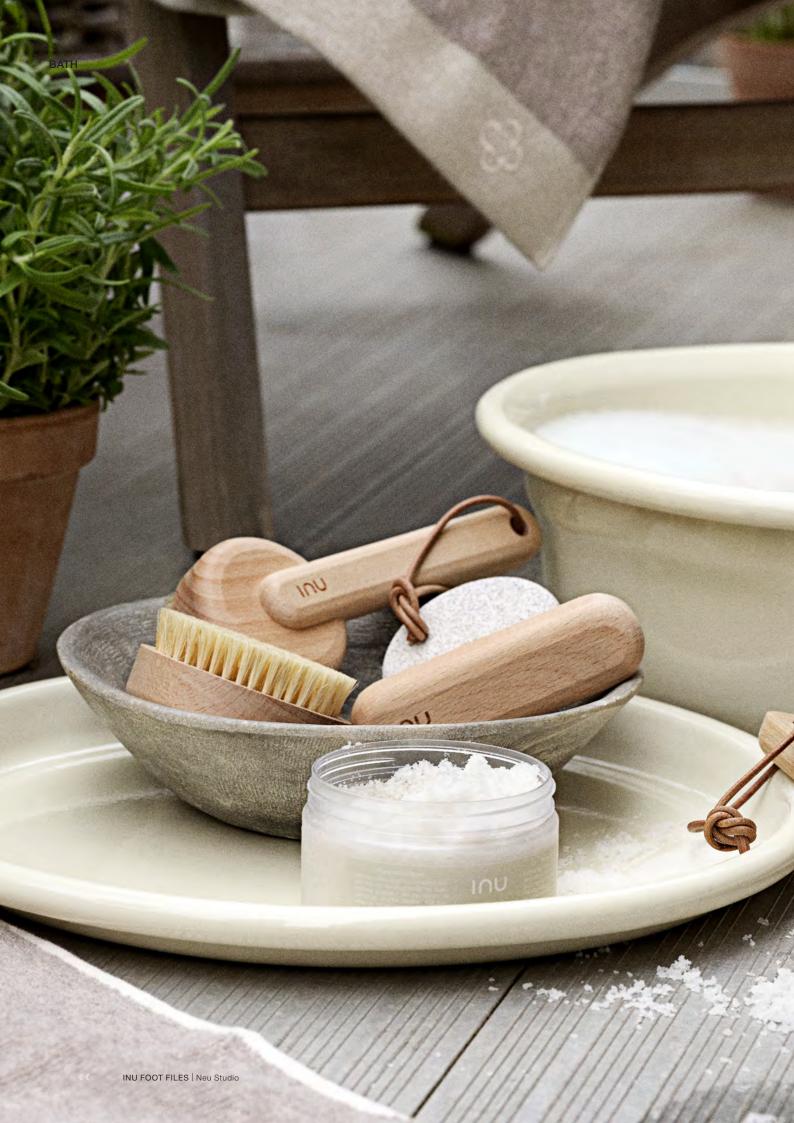

### Concrete charisma

The TIME bathroom range definitely invites a second glance. Zone Denmark has brought a whole new material into play. Three of the four products in the range – the soap dispenser, toothbrush tumbler and toilet brush – are made of concrete with just a few plastic details added. The pedal bin, on the other hand, is pure ABS plastic, but colour-matches the concrete products, giving the range a consistently powerful look and feel.

With uncompromisingly 'concrete' charisma and naturalness, concrete has found its way into interior design in recent years. It is at the same time hard, soft and very beautiful. Being fired at lower temperatures is another advantage of concrete, saving on energy consumption during production. Finally, it is worth noting that, on reaching the end of their current life, these products can be crushed and reused.

The range is exciting and stylish. It's dignified and carefully considered. For example, all the designs feature a silicone base to protect surfaces from being scratched. TIME is a promising take on a contemporary classic bathroom range and, by the way, is by the Mavro// Lefèvre design team. Choose from three colours: Concrete and two coloured variants, Black and Soft Grey.