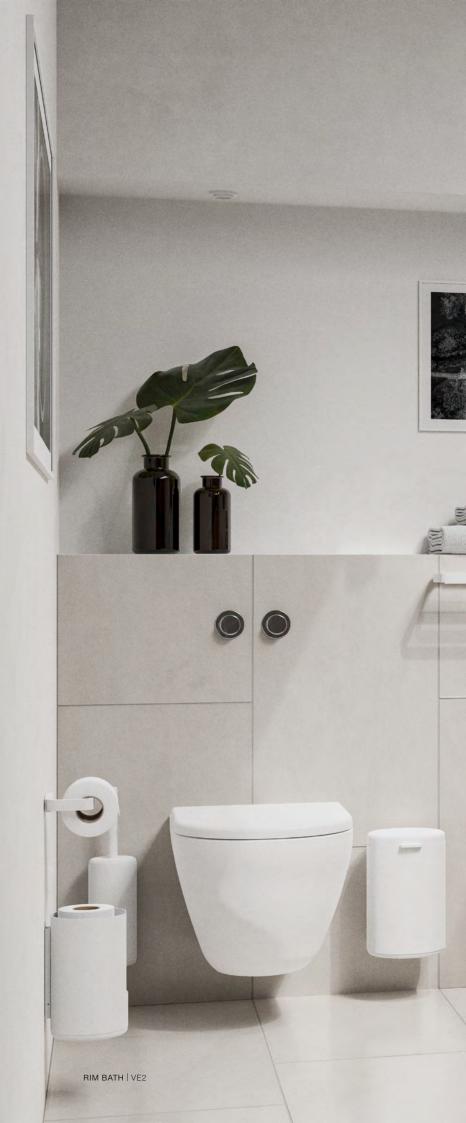

### Taking bathroom interiors to new levels

Zone Denmark is launching RIM – the design brand's most comprehensive range of attractive and functional bathroom ware to date.

The exclusive and ultrasimple style has been created in collaboration with Danish designers VE2. The furnishings combine the beautiful design you want with the peace and harmony you need from your bathroom.

RIM offers you everything you need to kit out the bathroom, from mirrors and shelves to wipers and soap dispensers. All that is left it to add are soft towels which you will also find at Zone Denmark.

The whole range is available in black and white and made from powder-coated aluminium, meaning they are easy to clean and built to last. Several of the products can be wall-mounted for ease of use, hygiene and clean aesthetics.

### Wall-mounted wonders

RIM offers soap dispensers, toothbrush mugs, bathroom bins, toilet roll holders, toilet brushes and toilet roll storage in a beautiful unified design, all of which can be wall-mounted.

This creates a clean, floating look, elegantly achieved by the concealed fixtures. The products are made of powder-coated aluminium and available in black and white.

RIM's minimalist soap dispensers, toothbrush mugs, soap dishes, toilet brush holders and pedal bins are of course also available in the classic freestanding versions – all in an elegant, simple design to delight you and your guests.