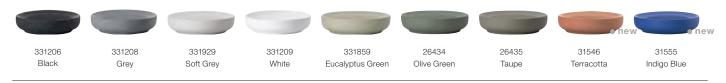

### Soap dish - Ume

Stoneware/Soft Touch D 12 H 3 cm

6 Pcs. 3083100

Design: VE2