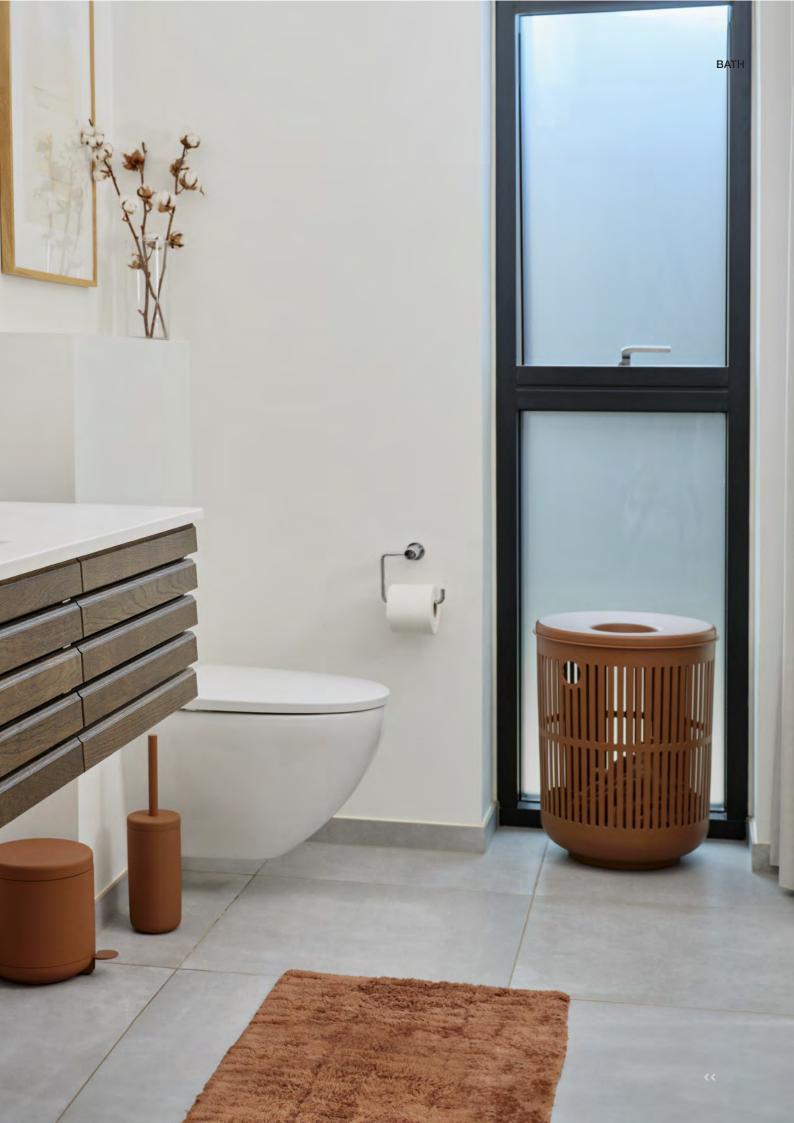

### Pedal Bin - Ume

ABS/Soft Touch D 19,5 H 22 cm 4 I 2 Pcs. Design: VE2

30312300

26523 Black

26526 Grey

26527 Soft Grey

26525 White

26528 Eucalyptus

26530 Olive Green

26529 Taupe

31549 Terracotta

31558

D 40 H 54 cm 60 I 2 Pcs. Design: VE2