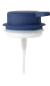

### Soap dispenser - Ume

Stoneware/Soft Touch/ABS D 8,3 H 19 cm 0,45 I 12 Pcs. Design: VE2

30220600

332063 Black 332105 White