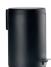

### Ume | Soap Dispenser Indigo Blue

### Soap dispenser - Ume

Stoneware/Soft Touch/ABS D 8,3 H 12,8 cm 0,25 I 6 Pcs.

Design: VE2 30179000