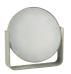

### Beauty in the mirror

A must-have table mirror that will look great wherever you place it. One side is a normal mirror, while the other side has 5x magnification. The mirror rotates securely about its own axis, carried on a wide aluminium frame that also serves as a stable base for the mirror. It is powder-coated for a pleasant matte appearance. The mirror is a beautiful addition to the popular UME range.

### Table Mirror - Ume

Coated aluminum/Glass L 19 W 4 H 19,5 cm 4 Pcs. Design: VE2

30291500

Black

Grey

Soft Grey

330403 White

Eucalyptus Green