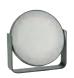

### Beauty in the mirror

A must-have table mirror that will look great wherever you place it. One side is a normal mirror, while the other side has 5x magnification. The mirror rotates securely about its own axis, carried on a wide aluminium frame that also serves as a stable base for the mirror. It is powder-coated for a pleasant matte appearance. The mirror is a beautiful addition to the popular UME range.

### Table Mirror - Ume

Coated aluminum/Glass L 19 W 4 H 19,5 cm 4 Pcs. Design: VE2

30291500

Black

Grey

Soft Grey

330403 White

Eucalyptus Green