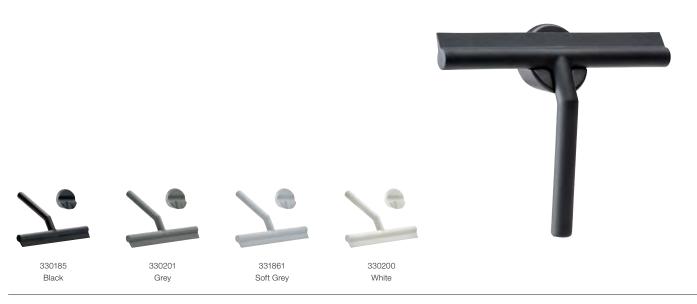

### Wiper w. holder - Rim

Silicone/Metal L 23 W 22 cm

6 Pcs. Design: VE2 30229000

14895 Black

14897

White

### Wiper w. holder - Rim

Silicone/Metal L 52 W 30 cm

4 Pcs. 30249800

Design: VE2