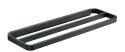

### Towel rail double - Rim

Aluminum L 44 W 12,5 H 2,5 cm

2 Pcs. Design: VE2 30333100