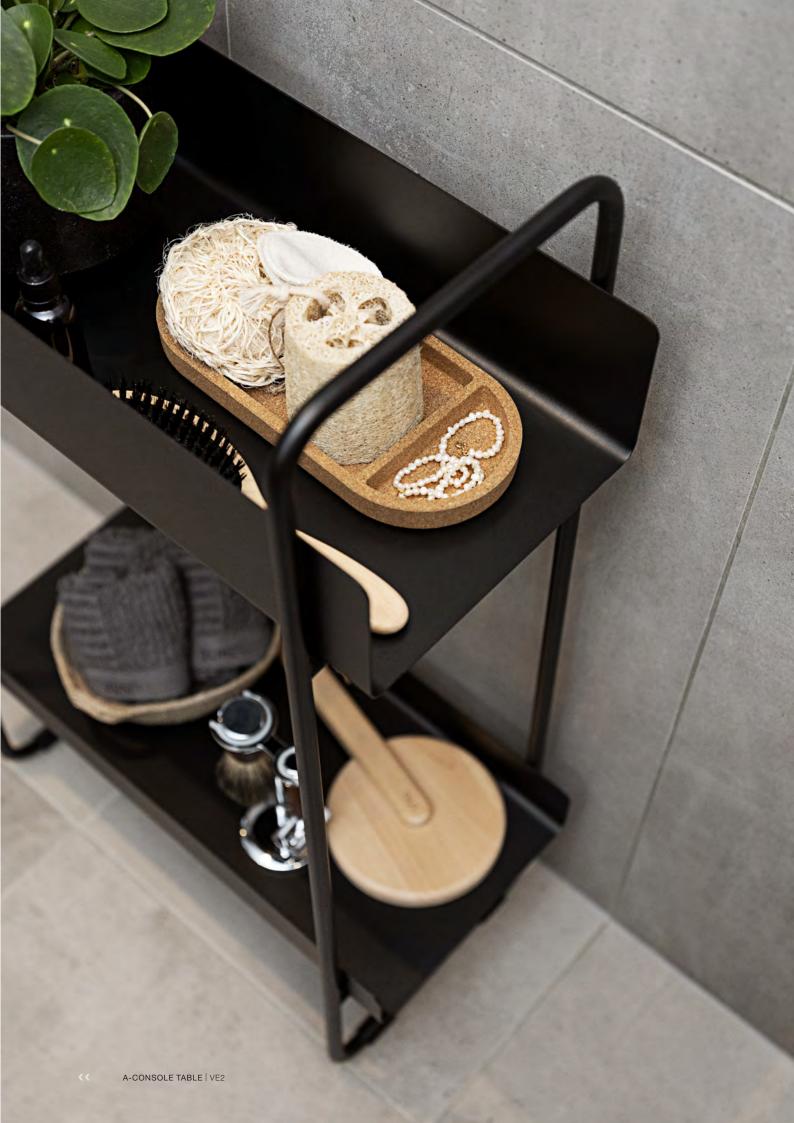

### Taking bathroom interiors to new levels

Zone Denmark is launching RIM – the design brand's most comprehensive range of attractive and functional bathroom ware to date.

The exclusive and ultrasimple style has been created in collaboration with Danish designers VE2. The furnishings combine the beautiful design you want with the peace and harmony you need from your bathroom.

RIM offers you everything you need to kit out the bathroom, from mirrors and shelves to wipers and soap dispensers. All that is left it to add are soft towels which you will also find at Zone Denmark.

The whole range is available in black and white and made from powder-coated aluminium, meaning they are easy to clean and built to last. Several of the products can be wall-mounted for ease of use, hygiene and clean aesthetics.