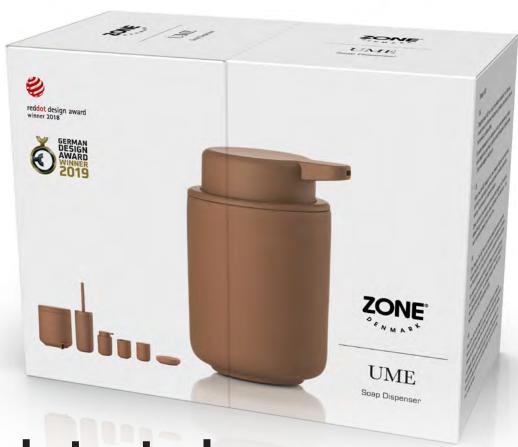

### Ume | Soap Dispenser Indigo Blue

### **Newcomer colours!**

Two of today's trendiest colours have found their way into the UME bathroom range: tantalising Terracotta and intriguing Indigo. These two newcomers will blend naturally into colourful homes, and introduce that little pop of colour the eye misses in more subdued surroundings.

Dare to go BOLD