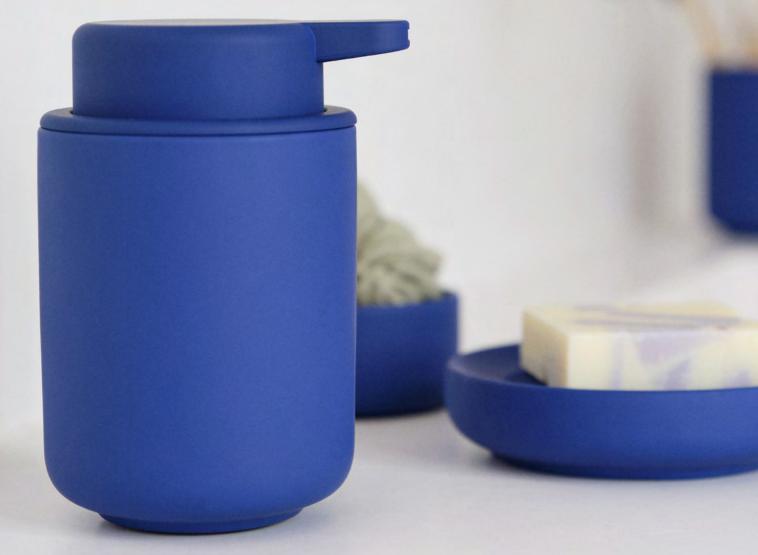

### **Newcomer colours!**

Two of today's trendiest colours have found their way into the UME bathroom range: tantalising Terracotta and intriguing Indigo. These two newcomers will blend naturally into colourful homes, and introduce that little pop of colour the eye misses in more subdued surroundings.

Dare to go BOLD

### Soap dispenser - Ume

Stoneware/Soft Touch/ABS D 8,3 H 12,8 cm 0,25 I 6 Pcs.

Design: VE2 30179000