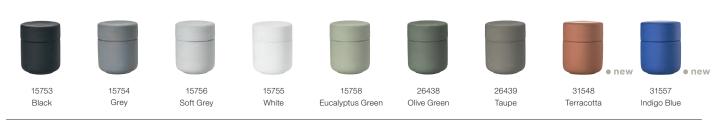

### Jar with lid - Ume

Stoneware/Soft Touch D 8,3 H 10,3 cm 6 Pcs.

cs. 30124800

Design: VE2

28222 Black

28224 Grey

28225 Soft Grey

28223 White

28226 Eucalyptus

28227 Olive Green

28228 Taupe