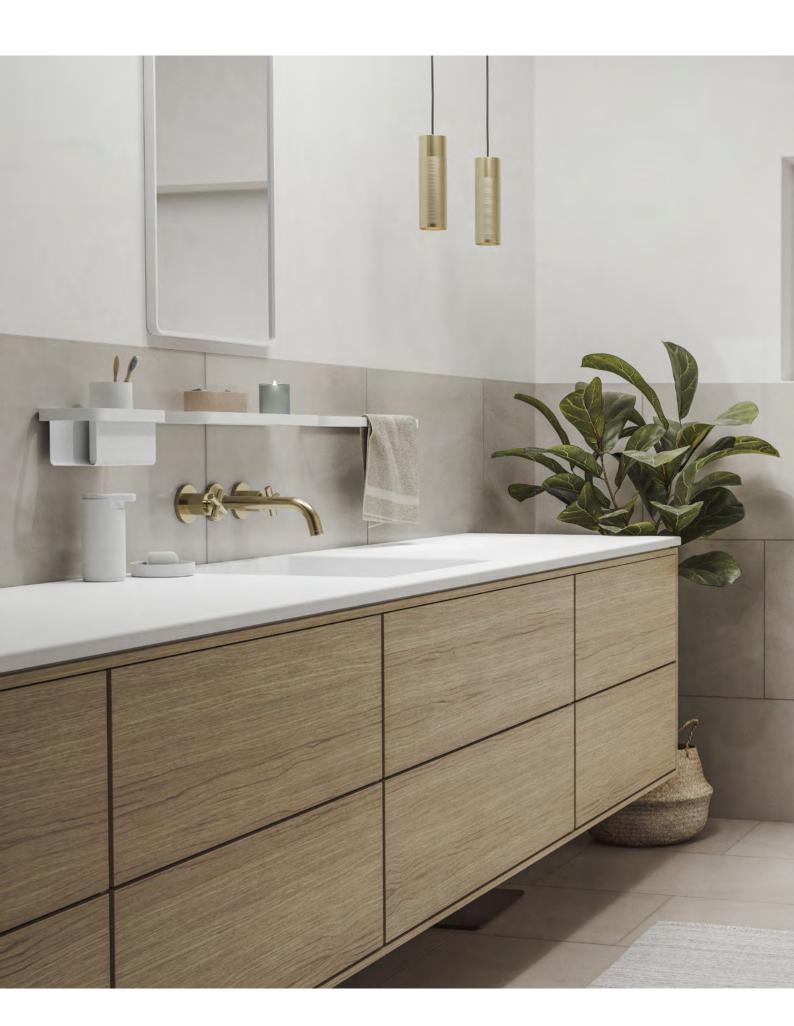

### Taking bathroom interiors to new levels

Zone Denmark is launching RIM – the design brand's most comprehensive range of attractive and functional bathroom ware to date.

The exclusive and ultrasimple style has been created in collaboration with Danish designers VE2. The furnishings combine the beautiful design you want with the peace and harmony you need from your bathroom.

RIM offers you everything you need to kit out the bathroom, from mirrors and shelves to wipers and soap dispensers. All that is left it to add are soft towels which you will also find at Zone Denmark.

The whole range is available in black and white and made from powder-coated aluminium, meaning they are easy to clean and built to last. Several of the products can be wall-mounted for ease of use, hygiene and clean aesthetics.