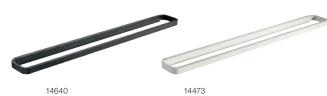

### Practical never looked this good!

The RIM towel rails blend naturally into the décor. Simple and elegant.
They are made of powder-coated aluminium and are available in two lengths: 44 cm and 70 cm. Choose the narrow single-rail or the slightly deeper double-rail model. You could even place the towel rails at staggered heights on the wall. That will liven up the room, while accommodating different user heights.

### Towel rail - Rim

Aluminum L 44 W 7,5 H 2,5 cm

2 Pcs.

Design: VE2

30249800

Black

Aluminum L 70 W 7,5 H 2,5 cm

2 Pcs. Design: VE2

30333100

14639 Black

14472 White