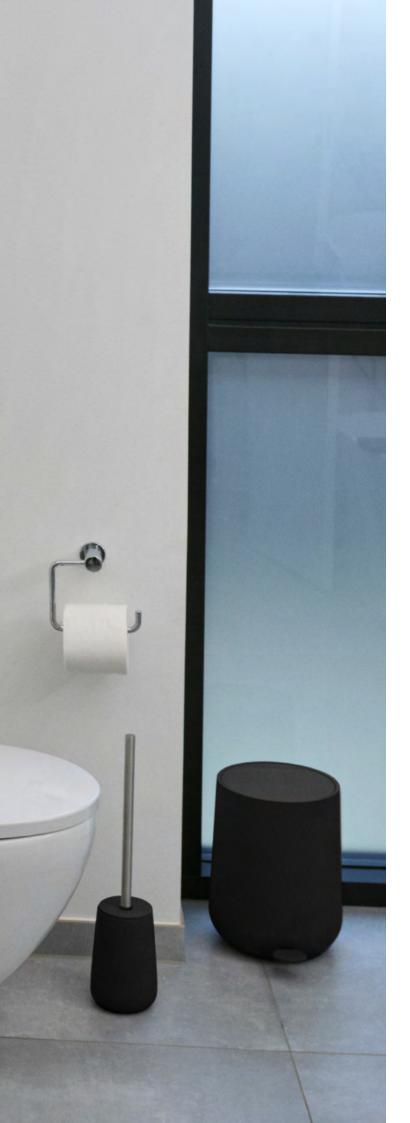

### Concrete charisma

The TIME bathroom range definitely invites a second glance. Zone Denmark has brought a whole new material into play. Three of the four products in the range – the soap dispenser, toothbrush tumbler and toilet brush – are made of concrete with just a few plastic details added. The pedal bin, on the other hand, is pure ABS plastic, but colour-matches the concrete products, giving the range a consistently powerful look and feel.

With uncompromisingly 'concrete' charisma and naturalness, concrete has found its way into interior design in recent years. It is at the same time hard, soft and very beautiful. Being fired at lower temperatures is another advantage of concrete, saving on energy consumption during production. Finally, it is worth noting that, on reaching the end of their current life, these products can be crushed and reused.

The range is exciting and stylish. It's dignified and carefully considered. For example, all the designs feature a silicone base to protect surfaces from being scratched. TIME is a promising take on a contemporary classic bathroom range and, by the way, is by the Mavro// Lefèvre design team. Choose from three colours: Concrete and two coloured variants, Black and Soft Grey.