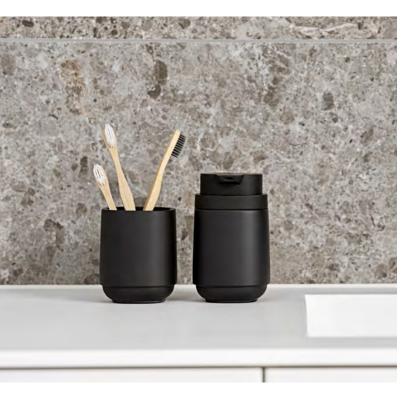

### Concrete charisma

The TIME bathroom range definitely invites a second glance. Zone Denmark has brought a whole new material into play. Three of the four products in the range – the soap dispenser, toothbrush tumbler and toilet brush – are made of concrete with just a few plastic details added. The pedal bin, on the other hand, is pure ABS plastic, but colour-matches the concrete products, giving the range a consistently powerful look and feel.

With uncompromisingly 'concrete' charisma and naturalness, concrete has found its way into interior design in recent years. It is at the same time hard, soft and very beautiful. Being fired at lower temperatures is another advantage of concrete, saving on energy consumption during production. Finally, it is worth noting that, on reaching the end of their current life, these products can be crushed and reused.

The range is exciting and stylish. It's dignified and carefully considered. For example, all the designs feature a silicone base to protect surfaces from being scratched. TIME is a promising take on a contemporary classic bathroom range and, by the way, is by the Mavro// Lefèvre design team. Choose from three colours: Concrete and two coloured variants, Black and Soft Grey.