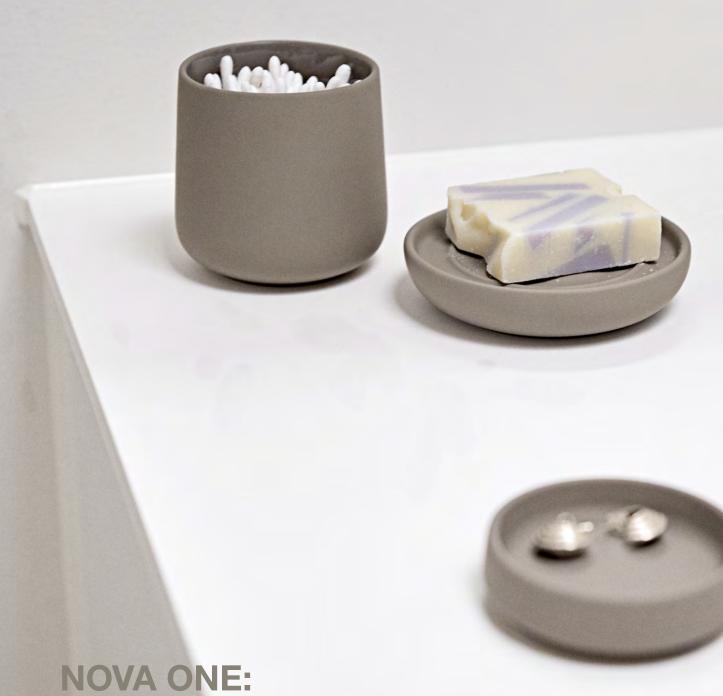

### Silky soft success

NOVA ONE is love at first touch. The surface is silky soft, and the style is delightfully simple. Consistent throughout the range, the pure tone-on-tone nuances create a coherent look in the bathroom without stealing the show. Perhaps the delicate sense of colour and honest organic styling are the secret of NOVA ONE's success. The range has won awards for its design and remains one of Zone Denmark's all-time best sellers.