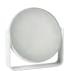

### Beauty in the mirror

A must-have table mirror that will look great wherever you place it. One side is a normal mirror, while the other side has 5x magnification. The mirror rotates securely about its own axis, carried on a wide aluminium frame that also serves as a stable base for the mirror. It is powder-coated for a pleasant matte appearance. The mirror is a beautiful addition to the popular UME range.

### Table Mirror - Ume

Coated aluminum/Glass L 19 W 4 H 19,5 cm 4 Pcs. Design: VE2

30291500

Black

Grey

Soft Grey

330403 White

Eucalyptus Green