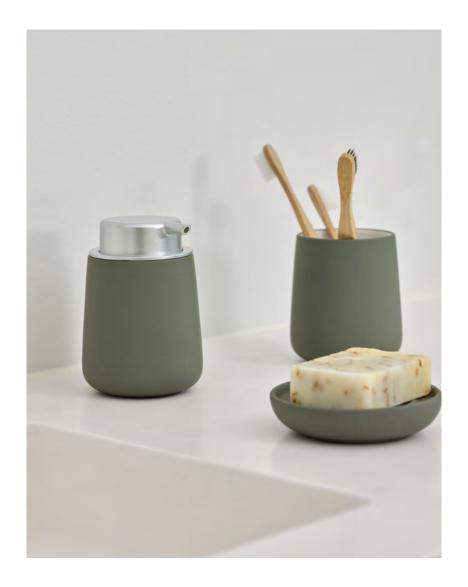

### Concrete charisma

The TIME bathroom range definitely invites a second glance. Zone Denmark has brought a whole new material into play. Three of the four products in the range – the soap dispenser, toothbrush tumbler and toilet brush – are made of concrete with just a few plastic details added. The pedal bin, on the other hand, is pure ABS plastic, but colour-matches the concrete products, giving the range a consistently powerful look and feel.

With uncompromisingly 'concrete' charisma and naturalness, concrete has found its way into interior design in recent years. It is at the same time hard, soft and very beautiful. Being fired at lower temperatures is another advantage of concrete, saving on energy consumption during production. Finally, it is worth noting that, on reaching the end of their current life, these products can be crushed and reused.

The range is exciting and stylish. It's dignified and carefully considered. For example, all the designs feature a silicone base to protect surfaces from being scratched. TIME is a promising take on a contemporary classic bathroom range and, by the way, is by the Mavro// Lefèvre design team. Choose from three colours: Concrete and two coloured variants, Black and Soft Grey.