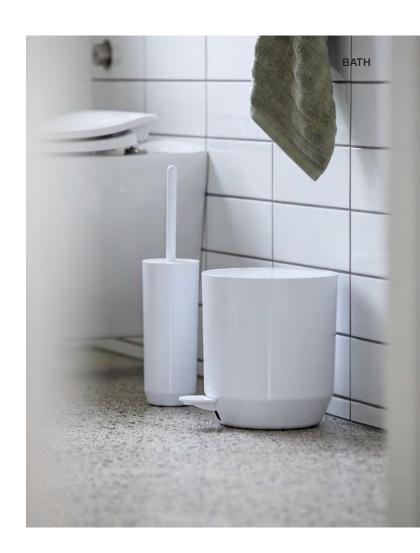

### Pedal Bin - Suii

Thermo plastic acrylic D 24 H 24 cm 4 I 2 Pcs.

Design: VE2

30290000

332170 Black

### Toilet brush - Suii

Thermo plastic acrylic D 9,4 H 40 cm

3 Pcs. Design: VE2