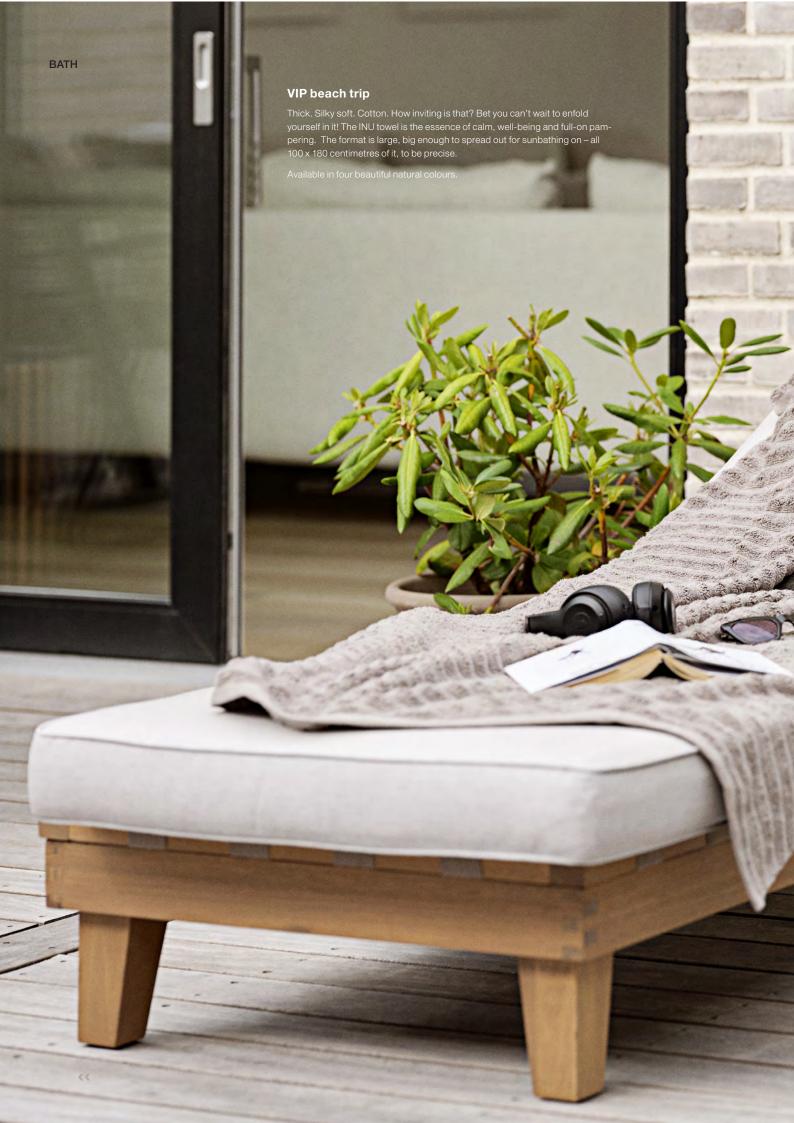

### Silky soft success

NOVA ONE is love at first touch. The surface is silky soft, and the style is delightfully simple. Consistent throughout the range, the pure tone-on-tone nuances create a coherent look in the bathroom without stealing the show. Perhaps the delicate sense of colour and honest organic styling are the secret of NOVA ONE's success. The range has won awards for its design and remains one of Zone Denmark's all-time best sellers.