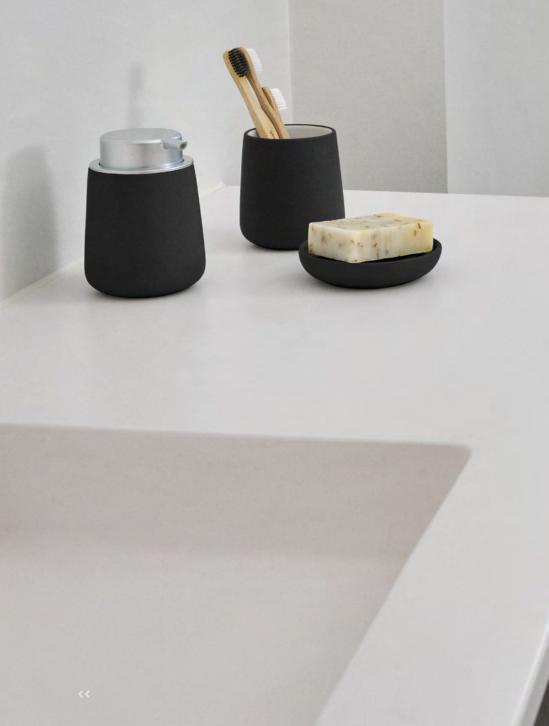

### Concrete charisma

The TIME bathroom range definitely invites a second glance. Zone Denmark has brought a whole new material into play. Three of the four products in the range – the soap dispenser, toothbrush tumbler and toilet brush – are made of concrete with just a few plastic details added. The pedal bin, on the other hand, is pure ABS plastic, but colour-matches the concrete products, giving the range a consistently powerful look and feel.

With uncompromisingly 'concrete' charisma and naturalness, concrete has found its way into interior design in recent years. It is at the same time hard, soft and very beautiful. Being fired at lower temperatures is another advantage of concrete, saving on energy consumption during production. Finally, it is worth noting that, on reaching the end of their current life, these products can be crushed and reused.

The range is exciting and stylish. It's dignified and carefully considered. For example, all the designs feature a silicone base to protect surfaces from being scratched. TIME is a promising take on a contemporary classic bathroom range and, by the way, is by the Mavro// Lefèvre design team. Choose from three colours: Concrete and two coloured variants, Black and Soft Grey.