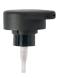

### Soap dispenser - Rim

Aluminum/ABS D 8,7 H 14,4 cm 0,2 I 6 Pcs.

Design: VE2

30229000

Toothbrush Mug - Rim

Aluminum/ABS D 7 H 13,6 cm 6 Pcs. Design: VE2

30145600

14648 Black