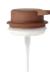

### Soap dispenser - Nova One

Stoneware/Soft Touch/ABS D 8 H 11,5 cm 0,25 I

6 Pcs.

Design: Thomas Dudzinski

30158100

330161 Black

330164 Grey

331218 Gull Grey