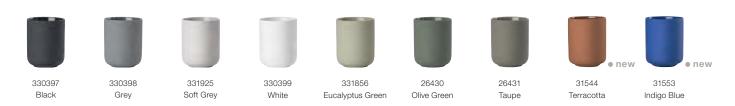

### Toothbrush Mug - Ume Z

Stoneware/Soft Touch D 8,3 H 10,3 cm 6 Pcs. Design: VE2

3095600