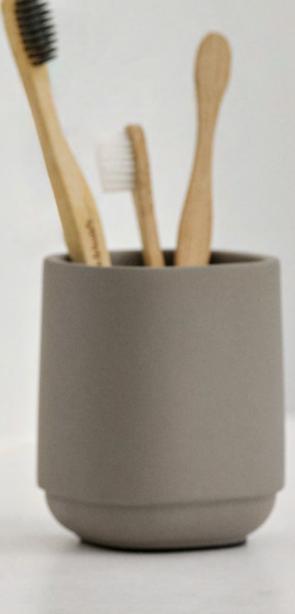

### Concrete charisma

The TIME bathroom range definitely invites a second glance. Zone Denmark has brought a whole new material into play. Three of the four products in the range – the soap dispenser, toothbrush tumbler and toilet brush – are made of concrete with just a few plastic details added. The pedal bin, on the other hand, is pure ABS plastic, but colour-matches the concrete products, giving the range a consistently powerful look and feel.

With uncompromisingly 'concrete' charisma and naturalness, concrete has found its way into interior design in recent years. It is at the same time hard, soft and very beautiful. Being fired at lower temperatures is another advantage of concrete, saving on energy consumption during production. Finally, it is worth noting that, on reaching the end of their current life, these products can be crushed and reused.

The range is exciting and stylish. It's dignified and carefully considered. For example, all the designs feature a silicone base to protect surfaces from being scratched. TIME is a promising take on a contemporary classic bathroom range and, by the way, is by the Mavro// Lefèvre design team. Choose from three colours: Concrete and two coloured variants, Black and Soft Grey.