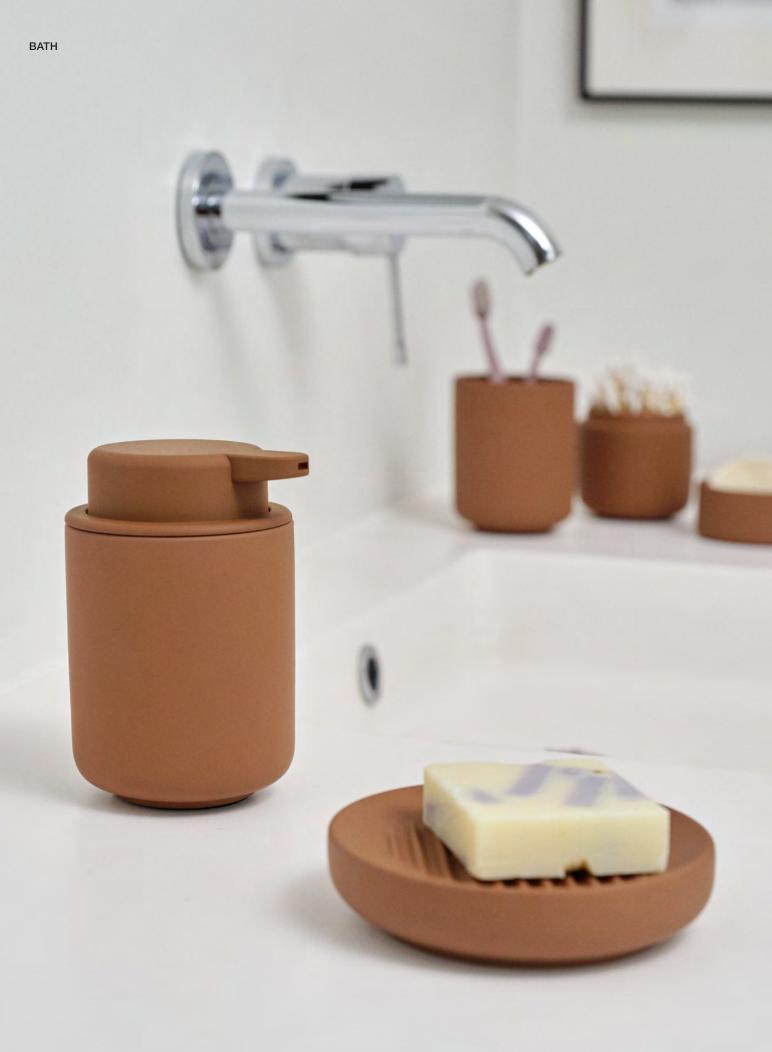

### Soap dispenser - Ume

Stoneware/Soft Touch/ABS D 8,3 H 12,8 cm 0,25 I 6 Pcs.

Design: VE2 30179000

### Soap dish - Ume

Stoneware/Soft Touch D 12 H 3 cm

6 Pcs. 3083100

Design: VE2