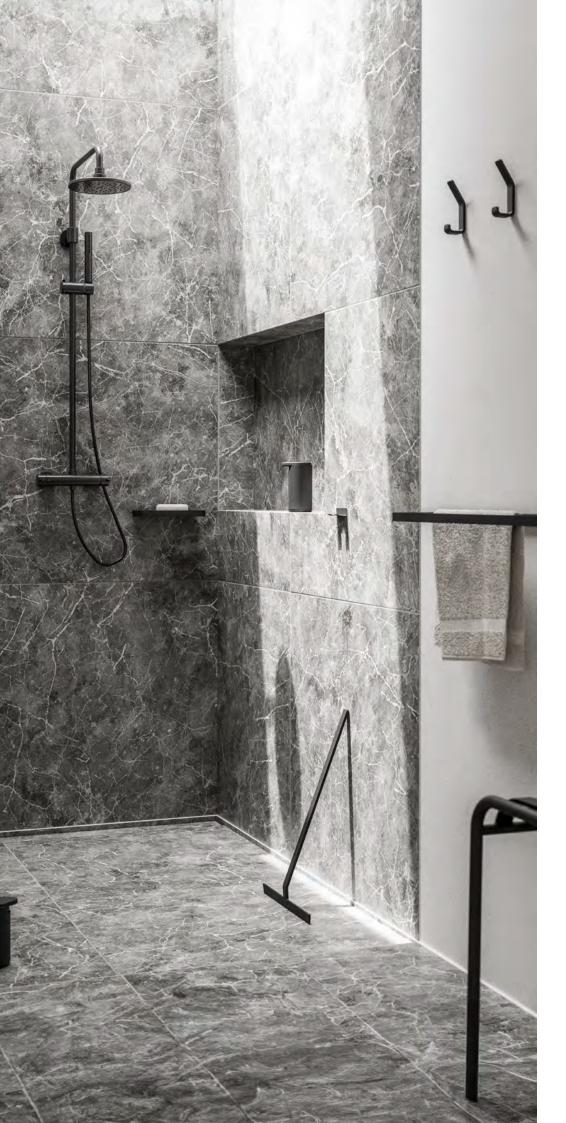

### Stylish shower cabinet

RIM gets your shower sorted in style. You can place shampoo, soaps and bath brushes on these two delightful "floating" shelves with concealed fittings.

The deep shelf can be filled with your favourite shampoo and shower gel – the bottom of the shelf can be removed for easy cleaning. Match with the wiper from the same range, available in two widths (22 and 30 cm) and designed in a calm and inviting look.

### Showershelf - Rim

Aluminum L 22 W 11,4 H 2 cm 4 Pcs.

Design: VE2

30229000

### Showershelf - Rim

Aluminum L 22 W 11,4 H 9 cm

4 Pcs. Design: VE2 30291500

14896 Black

14894

White

### Wiper w. holder - Rim

Silicone/Metal L 23 W 22 cm

6 Pcs. Design: VE2 30229000

14895 Black

14897

White

### Wiper w. holder - Rim

Silicone/Metal L 52 W 30 cm

4 Pcs. 30249800

Design: VE2