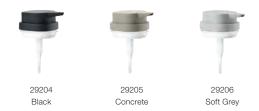

The range is exciting and stylish. It's dignified and carefully considered. For example, all the designs feature a silicone base to protect surfaces from being scratched. TIME is a promising take on a contemporary classic bathroom range and, by the way, is by the Mavro// Lefèvre design team. Choose from three colours: Concrete and two coloured variants, Black and Soft Grey.

### Soap dispenser - Time

Concrete/ABS L 8 W 8 H 13 cm 0,22 I 6 Pcs.

Design: Mavro//Lefèvre

30158100

Concrete L 8 W 8 H 9,8 cm 6 Pcs. Design: Mavro//Lefèvre

3095600

28117 Black

28127 Soft Grey