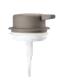

### Soap dispenser - Ume

Stoneware/Soft Touch/ABS D 8,3 H 12,8 cm 0,25 I 6 Pcs.

Design: VE2 30179000