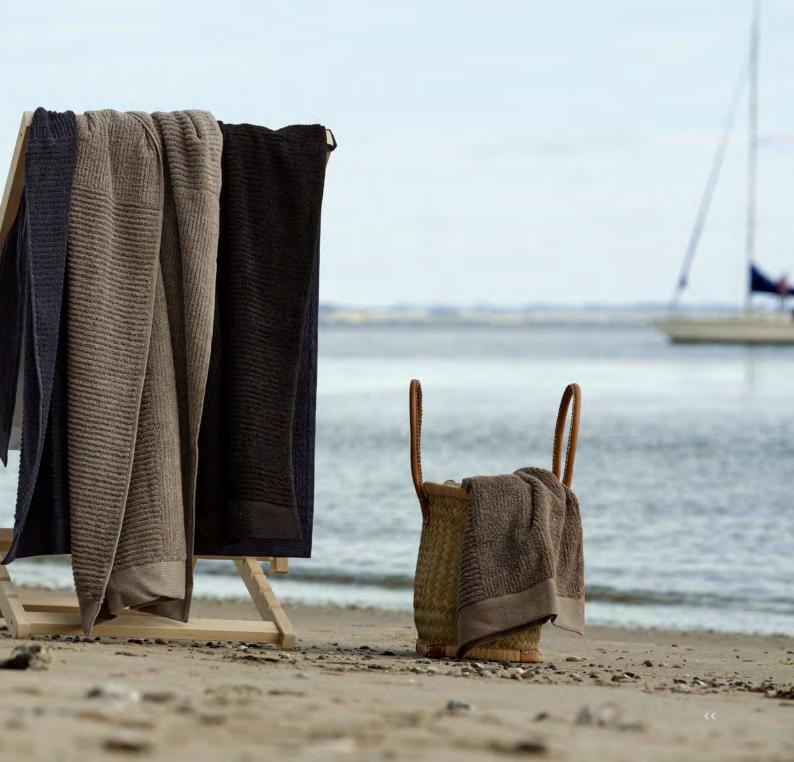

### Colourful makeover

Give your bathroom an easy and powerful makeover with CLASSIC towels. The series is made of 100% cotton and is available in three sizes together with a matching facecloth. Complete the transformation of your bathroom with the TILES bathmat in the same colour. Inspired by classic tiles, the TILES design adds a gorgeous and luxurious touch to your bathroom – and your feet will love it.

### **Classy CLASSIC**

Zone's popular CLASSIC towel series retains its form, high absorbency, colour saturation and fullness wash after wash. The series caters for literally every need with sizes  $30 \times 30$  cm,  $70 \times 50$  cm,  $100 \times 50$  cm, and the all-embracing bath towel measuring  $140 \times 70$  cm, in 13 colours that match UME and NOVA bathroom series, and TILES bath mats

CLASSIC towels are OEKO-TEX® certified.

Can be washed at 60°C.

Available in 3 sizes with matching facecloth.