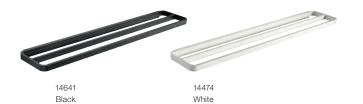

### Practical never looked this good!

The RIM towel rails blend naturally into the décor. Simple and elegant.
They are made of powder-coated aluminium and are available in two lengths: 44 cm and 70 cm. Choose the narrow single-rail or the slightly deeper double-rail model. You could even place the towel rails at staggered heights on the wall. That will liven up the room, while accommodating different user heights.

### Towel rail double - Rim

Aluminum L 44 W 12,5 H 2,5 cm

2 Pcs. Design: VE2 30333100

### Towel rail double - Rim

Aluminum L 70 W 12,5 H 2,5 cm

2 Pcs. 30416500

Design: VE2