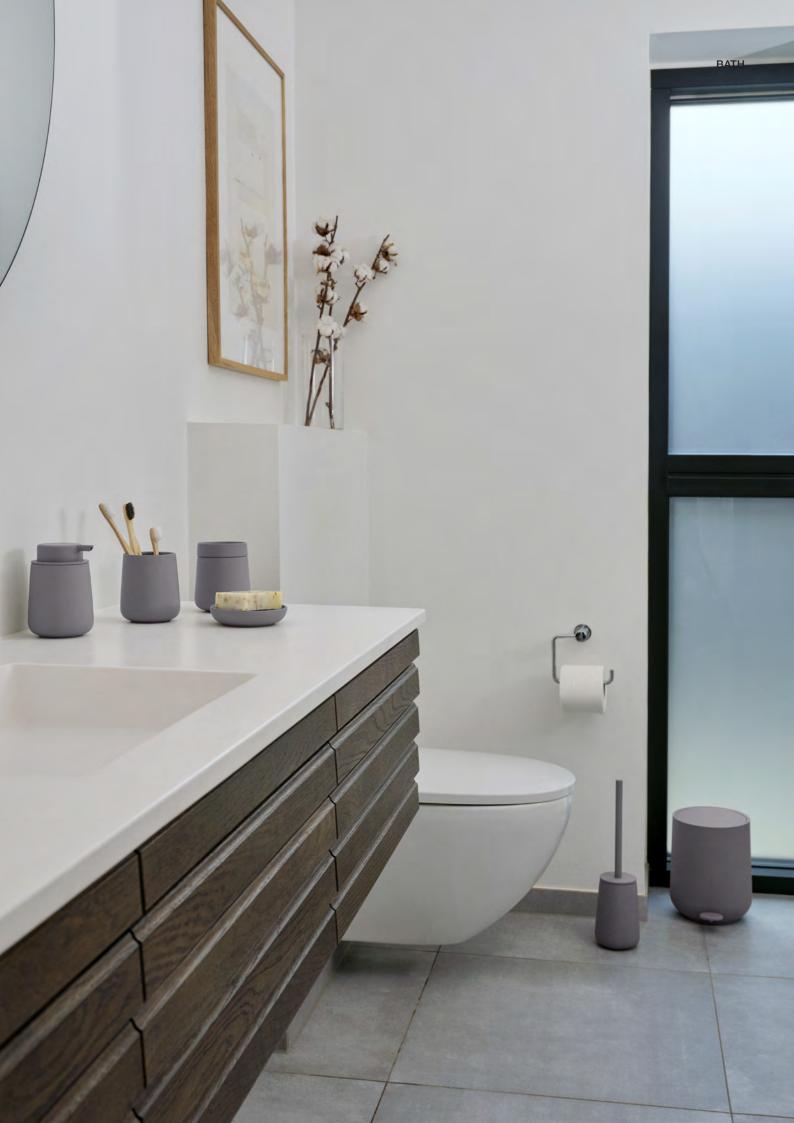

### **Newcomer colours!**

Two of today's trendiest colours have found their way into the UME bathroom range: tantalising Terracotta and intriguing Indigo. These two newcomers will blend naturally into colourful homes, and introduce that little pop of colour the eye misses in more subdued surroundings.

Dare to go BOLD

### Soap dispenser - Ume

Stoneware/Soft Touch/ABS D 8,3 H 12,8 cm 0,25 I 6 Pcs.

Design: VE2 30179000

### Toothbrush Mug - Ume Z

Stoneware/Soft Touch D 8,3 H 10,3 cm 6 Pcs. Design: VE2

3095600

### Soap dish - Ume

Stoneware/Soft Touch D 12 H 3 cm

6 Pcs. 3083100

Design: VE2

### Jar with lid - Ume

Stoneware/Soft Touch D 8,3 H 10,3 cm 6 Pcs.

cs. 30124800

Design: VE2

28222 Black

28224 Grey

28225 Soft Grey

28223 White