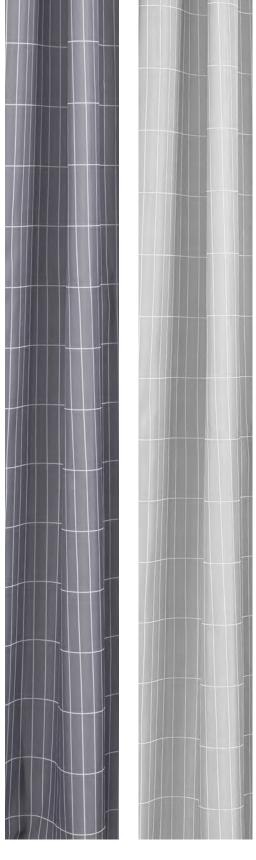

### BATH

Soft Grey Slate Grey

Shower Curtain - Tiles

Polyester/80 g L 200 W 180 cm 6 Pcs. Design: VE2

30137300

330127 Black

330128 Grey

330129 White