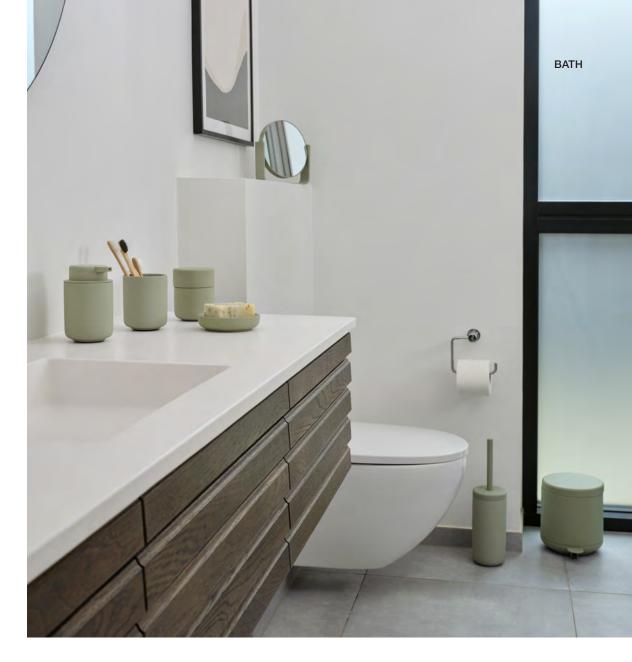

### **Contemporary** classic

### Concrete charisma

The TIME bathroom range definitely invites a second glance. Zone Denmark has brought a whole new material into play. Three of the four products in the range – the soap dispenser, toothbrush tumbler and toilet brush – are made of concrete with just a few plastic details added. The pedal bin, on the other hand, is pure ABS plastic, but colour-matches the concrete products, giving the range a consistently powerful look and feel.

With uncompromisingly 'concrete' charisma and naturalness, concrete has found its way into interior design in recent years. It is at the same time hard, soft and very beautiful. Being fired at lower temperatures is another advantage of concrete, saving on energy consumption during production. Finally, it is worth noting that, on reaching the end of their current life, these products can be crushed and reused.

The range is exciting and stylish. It's dignified and carefully considered. For example, all the designs feature a silicone base to protect surfaces from being scratched. TIME is a promising take on a contemporary classic bathroom range and, by the way, is by the Mavro// Lefèvre design team. Choose from three colours: Concrete and two coloured variants, Black and Soft Grey.