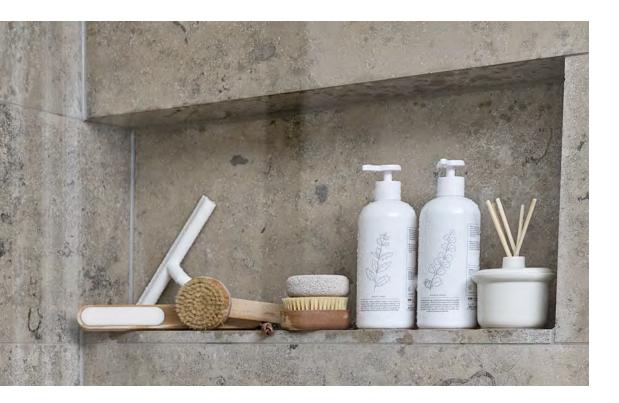

### Clean and cool

An ingenious powder-coated metal holder for a clean and tidy look in your bathroom. Watch the shampoo bottles disappear from the floor in the shower, and free up space on bathroom units. The wall-mounted holder matches the toothbrush mug and soap dispensers in Zone Denmark's UME bathroom series.

The UME soap dispenser is also available in a larger version for e.g. body shampoo or lotion. It now has a silicone bottom, ensuring that it sits securely in the holder or on the bathroom unit.

331960 Black 331962 White