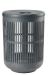

### Pedal Bin - Nova

ABS/Soft Touch D 20,5 H 23,5 cm 3 I

Design: Thomas Dudzinski 3

330130 Black

330131 Grey

331230 Soft Grey

330132 White

28103 Olive Green

### Pedal Bin - Nova

ABS/Soft Touch D 23 H 29 cm 5 I 2 Pcs.

Design: Thomas Dudzinski

A genuine classic