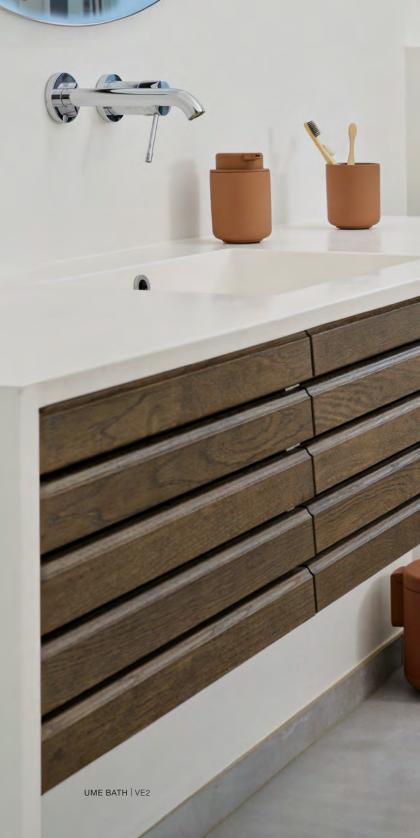

### Taking bathroom interiors to new levels

Zone Denmark is launching RIM – the design brand's most comprehensive range of attractive and functional bathroom ware to date.

The exclusive and ultrasimple style has been created in collaboration with Danish designers VE2. The furnishings combine the beautiful design you want with the peace and harmony you need from your bathroom.

RIM offers you everything you need to kit out the bathroom, from mirrors and shelves to wipers and soap dispensers. All that is left it to add are soft towels which you will also find at Zone Denmark.

The whole range is available in black and white and made from powder-coated aluminium, meaning they are easy to clean and built to last. Several of the products can be wall-mounted for ease of use, hygiene and clean aesthetics.