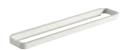

### Towel rail - Rim

Aluminum L 44 W 7,5 H 2,5 cm

2 Pcs.

Design: VE2

30249800

Black

Aluminum L 70 W 7,5 H 2,5 cm

2 Pcs. Design: VE2