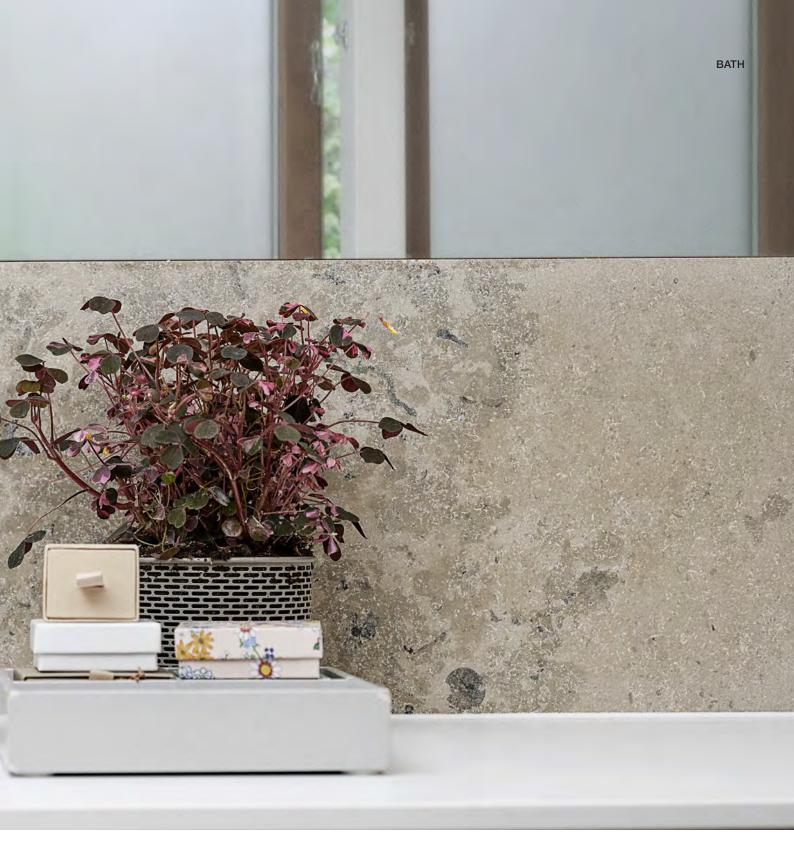

### Concrete charisma

The TIME bathroom range definitely invites a second glance. Zone Denmark has brought a whole new material into play. Three of the four products in the range – the soap dispenser, toothbrush tumbler and toilet brush – are made of concrete with just a few plastic details added. The pedal bin, on the other hand, is pure ABS plastic, but colour-matches the concrete products, giving the range a consistently powerful look and feel.

With uncompromisingly 'concrete' charisma and naturalness, concrete has found its way into interior design in recent years. It is at the same time hard, soft and very beautiful. Being fired at lower temperatures is another advantage of concrete, saving on energy consumption during production. Finally, it is worth noting that, on reaching the end of their current life, these products can be crushed and reused.

The range is exciting and stylish. It's dignified and carefully considered. For example, all the designs feature a silicone base to protect surfaces from being scratched. TIME is a promising take on a contemporary classic bathroom range and, by the way, is by the Mavro// Lefèvre design team. Choose from three colours: Concrete and two coloured variants, Black and Soft Grey.