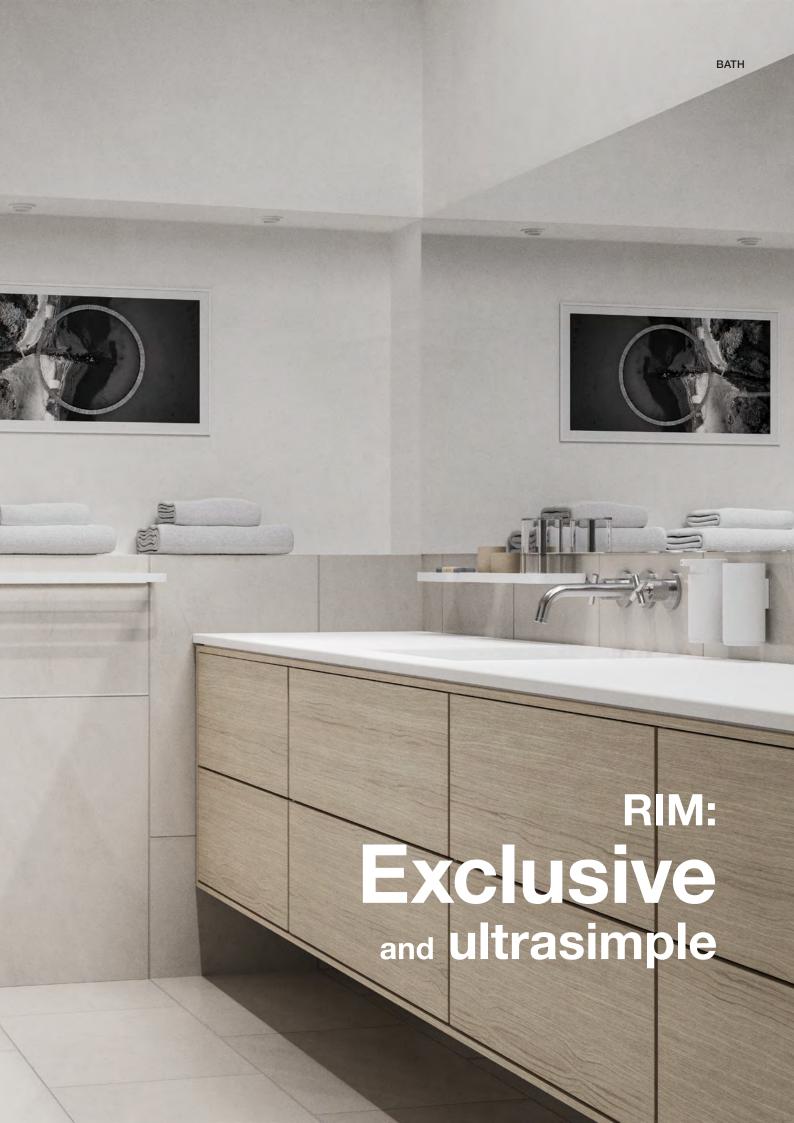

### Taking bathroom interiors to new levels

Zone Denmark is launching RIM – the design brand's most comprehensive range of attractive and functional bathroom ware to date.

The exclusive and ultrasimple style has been created in collaboration with Danish designers VE2. The furnishings combine the beautiful design you want with the peace and harmony you need from your bathroom.

RIM offers you everything you need to kit out the bathroom, from mirrors and shelves to wipers and soap dispensers. All that is left it to add are soft towels which you will also find at Zone Denmark.

The whole range is available in black and white and made from powder-coated aluminium, meaning they are easy to clean and built to last. Several of the products can be wall-mounted for ease of use, hygiene and clean aesthetics.