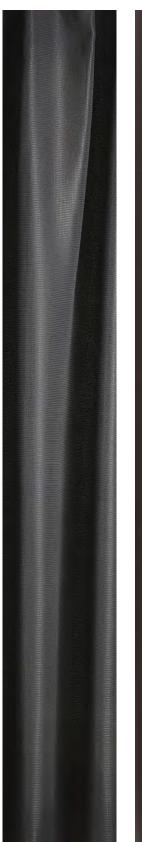

use. And now they can, with the LOOP magnet – a simple silicone strap with a powerful magnet at each end. Simply loop the LOOP magnet round one corner of the towel, and it's ready to take up its position on any hook you want. Hang on, there's more: The  $\ensuremath{\mathsf{LOOP}}$ magnet is easy to remove when it's time to wash the towel. You can choose from an amazing array of nine bold colours, and the magnets come in boxes of two.







27923

Grey

27924 Soft Grey



27925

White



Eucalyptus

27926



27927 Taupe



27928 Olive Green





31997 Terracotta

31998 Indigo Blue

Towel strap, 2 pcs. - Loop magnet

Silicone/Magnet L 1,8 W 1 H 9 cm

6 Sets Design: VE2

### BATH





Soft Grey Slate Grey

Shower Curtain - Tiles

Polyester/80 g L 200 W 180 cm 6 Pcs. Design: VE2

30137300







330127 Black

330128 Grey

330129 White

Shower Curtain - Lux

Polyester/170 g L 200 W 180 cm 4 Pcs.

### Put yourself in a flattering light!

A good make-up mirror works wonders when you need to apply your make-up, shave, or put in your contact lenses.

The beautiful table mirror can show your face both at  $5 \times 1$  magnification and in three shades of light - cool white, natural and warm white. The mirror can be adjusted to just the right position and switches off automatically after 10 minutes.

Available in Black and White to suit your bathroom decor.





### Table Mirror

Steel/Glass D 18 H 34 cm 4 Pcs.

30479000



### Wiper

Silicone/ABS L 21 W 17 H 3,5 cm 6 Pcs.











330253 Black

330254 White

### Hook - Puck Hook single

ABS W 5,8 H 14 cm 6 Pcs. Design: VE2

308