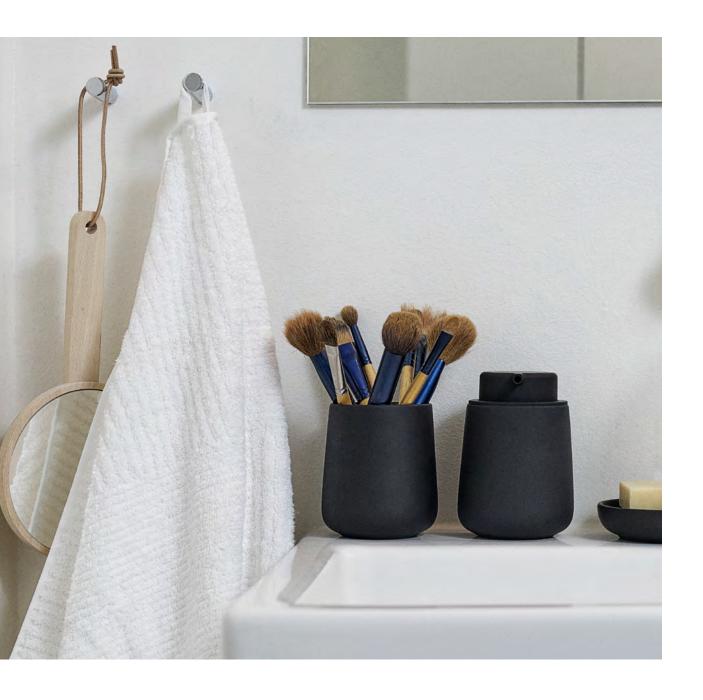

### **Contemporary** classic

### Concrete charisma

The TIME bathroom range definitely invites a second glance. Zone Denmark has brought a whole new material into play. Three of the four products in the range – the soap dispenser, toothbrush tumbler and toilet brush – are made of concrete with just a few plastic details added. The pedal bin, on the other hand, is pure ABS plastic, but colour-matches the concrete products, giving the range a consistently powerful look and feel.

With uncompromisingly 'concrete' charisma and naturalness, concrete has found its way into interior design in recent years. It is at the same time hard, soft and very beautiful. Being fired at lower temperatures is another advantage of concrete, saving on energy consumption during production. Finally, it is worth noting that, on reaching the end of their current life, these products can be crushed and reused.

The range is exciting and stylish. It's dignified and carefully considered. For example, all the designs feature a silicone base to protect surfaces from being scratched. TIME is a promising take on a contemporary classic bathroom range and, by the way, is by the Mavro// Lefèvre design team. Choose from three colours: Concrete and two coloured variants, Black and Soft Grey.