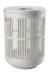

### Pedal Bin - Suii

Thermo plastic acrylic D 24 H 24 cm 4 I 2 Pcs.

Design: VE2

30290000

332170 Black