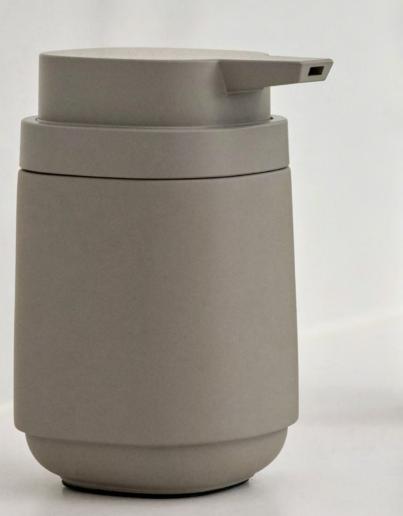

### Soap dispenser - Ume

Stoneware/Soft Touch/ABS D 8,3 H 12,8 cm 0,25 I 6 Pcs.

Design: VE2 30179000

28226 Eucalyptus

28227 Olive Green

28228 Taupe