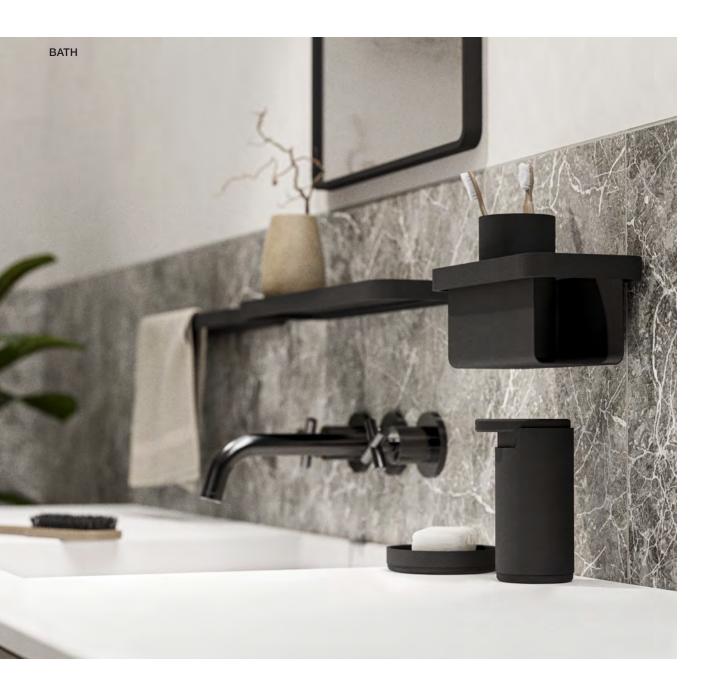

### Wall-mounted wonders

RIM offers soap dispensers, toothbrush mugs, bathroom bins, toilet roll holders, toilet brushes and toilet roll storage in a beautiful unified design, all of which can be wall-mounted.

This creates a clean, floating look, elegantly achieved by the concealed fixtures. The products are made of powder-coated aluminium and available in black and white.

RIM's minimalist soap dispensers, toothbrush mugs, soap dishes, toilet brush holders and pedal bins are of course also available in the classic freestanding versions – all in an elegant, simple design to delight you and your guests.