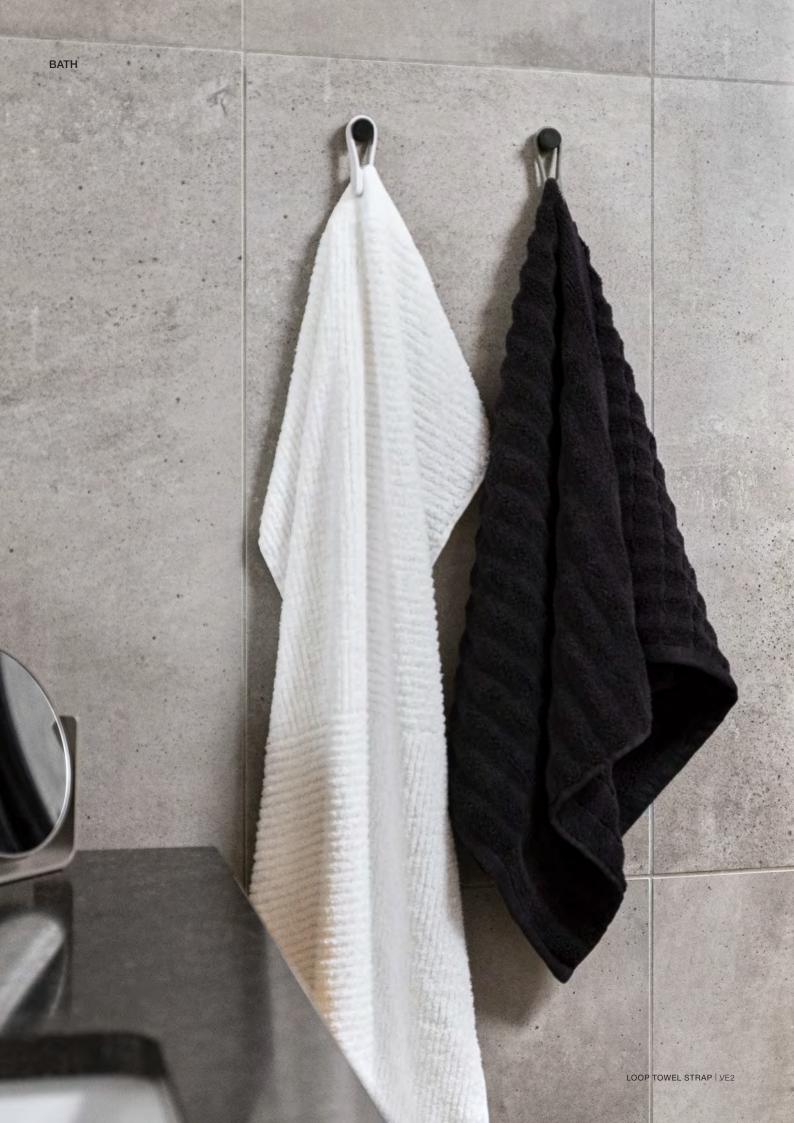

### Hang on...

Some towels have loops that break easily. Others are born entirely without. But all towels deserve to hang securely on the wall when in use. And now they can, with the LOOP magnet – a simple silicone strap with a powerful magnet at each end. Simply loop the LOOP magnet round one corner of the towel, and it's ready to take up its position on any hook you want. Hang on, there's more: The  $\ensuremath{\mathsf{LOOP}}$ magnet is easy to remove when it's time to wash the towel. You can choose from an amazing array of nine bold colours, and the magnets come in boxes of two.