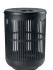

### Pedal Bin - Rim

Aluminum/ABS D 22 H 26,5 cm 3 I

2 Pcs.

Design: VE2

30458100

14637 Black

14469 White