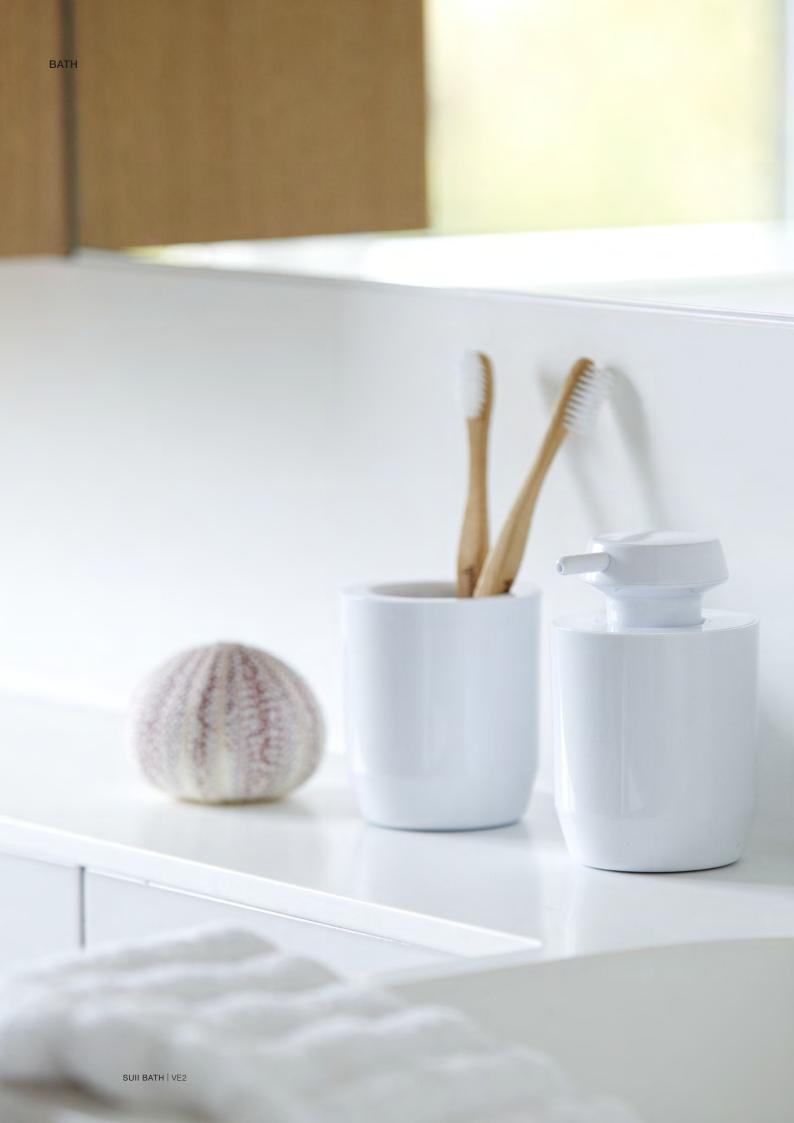

### **Cutting-edge softness**

A Danish design take on Japanese impulses and minimalism. One look at the SUII bathroom range, and you'll feel your shoulders start to relax. From the sharp edges at the top to the soft shapes at the bottom. It's a delight to the eyes and relaxation for your body. It's the love of simplicity

### Soap dispenser - Suii

Thermo plastic acrylic D 7,8 H 12,4 cm 0,2 I 6 Pcs. Design: VE2

30104000

332182 Black

332183

White

### Toothbrush Mug - Suii

Thermo plastic acrylic D 7,8 H 9 cm 0,2 I 6 Pcs. Design: VE2

3058000

Black

332159 White

Black

332163 White