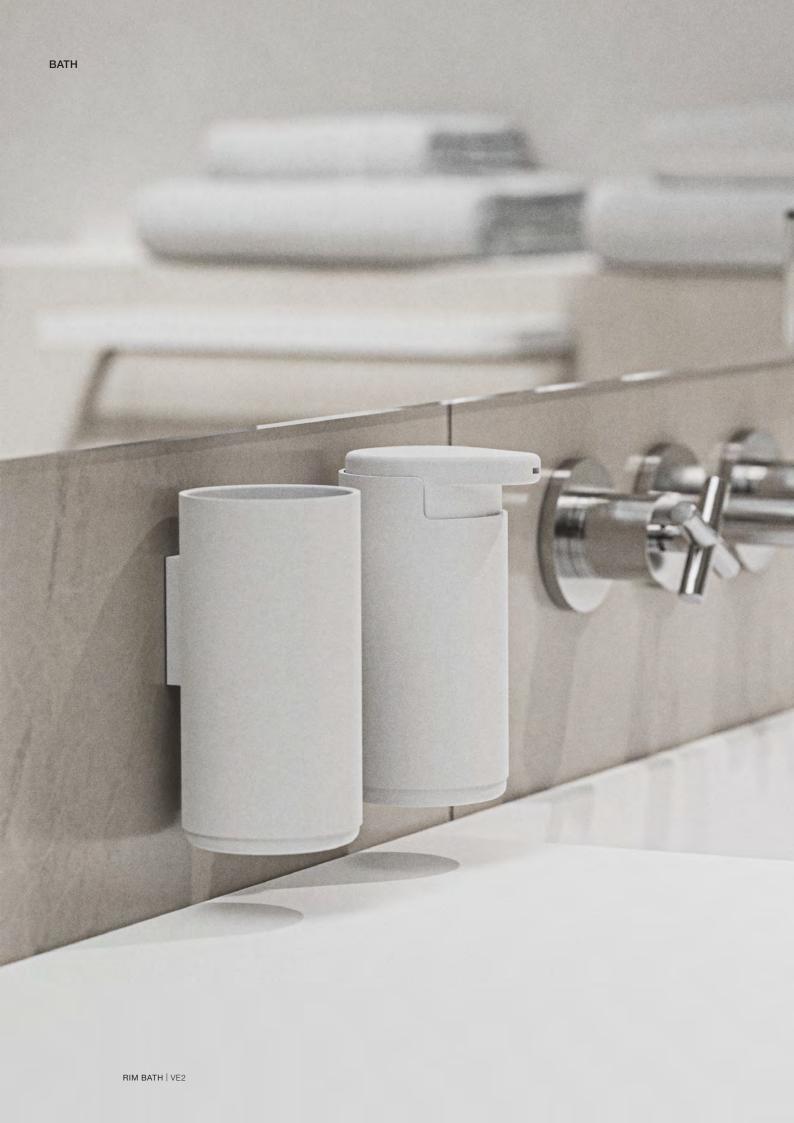

### Clean and cool

An ingenious powder-coated metal holder for a clean and tidy look in your bathroom. Watch the shampoo bottles disappear from the floor in the shower, and free up space on bathroom units. The wall-mounted holder matches the toothbrush mug and soap dispensers in Zone Denmark's UME bathroom series.

The UME soap dispenser is also available in a larger version for e.g. body shampoo or lotion. It now has a silicone bottom, ensuring that it sits securely in the holder or on the bathroom unit.

331960 Black 331962 White

### Soap dispenser - Ume

Stoneware/Soft Touch/ABS D 8,3 H 19 cm 0,45 I 12 Pcs. Design: VE2

30220600

332063 Black 332105 White

### Wall Bracket - Ume

Steel D 8,9 H 8,7 cm 12 Pcs. Design: VE2