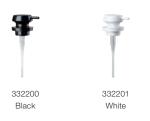

The UME soap dispenser is also available in a larger version for e.g. body shampoo or lotion. It now has a silicone bottom, ensuring that it sits securely in the holder or on the bathroom unit.

331960 Black 331962 White

### Soap dispenser - Ume

Stoneware/Soft Touch/ABS D 8,3 H 19 cm 0,45 I 12 Pcs. Design: VE2

30220600

332063 Black 332105 White