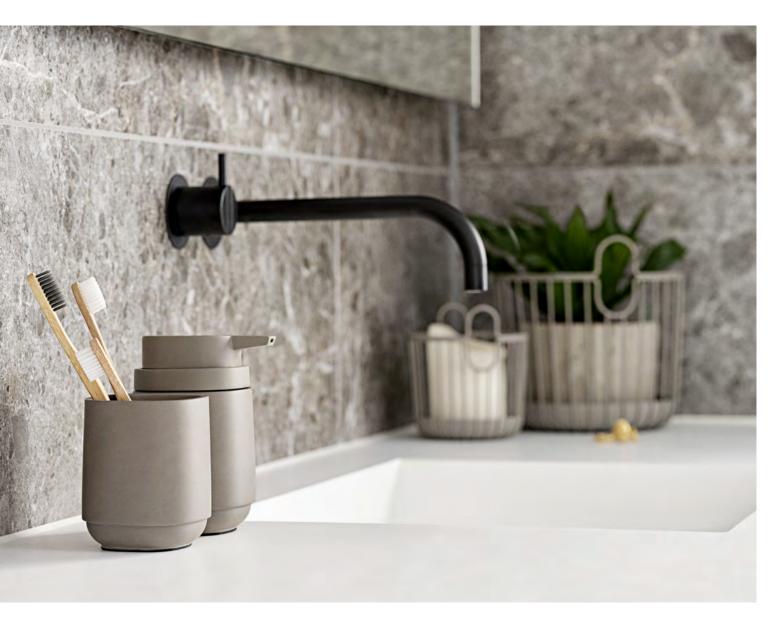

### Concrete charisma

The TIME bathroom range definitely invites a second glance. Zone Denmark has brought a whole new material into play. Three of the four products in the range – the soap dispenser, toothbrush tumbler and toilet brush – are made of concrete with just a few plastic details added. The pedal bin, on the other hand, is pure ABS plastic, but colour-matches the concrete products, giving the range a consistently powerful look and feel.

With uncompromisingly 'concrete' charisma and naturalness, concrete has found its way into interior design in recent years. It is at the same time hard, soft and very beautiful. Being fired at lower temperatures is another advantage of concrete, saving on energy consumption during production. Finally, it is worth noting that, on reaching the end of their current life, these products can be crushed and reused.

The range is exciting and stylish. It's dignified and carefully considered. For example, all the designs feature a silicone base to protect surfaces from being scratched. TIME is a promising take on a contemporary classic bathroom range and, by the way, is by the Mavro// Lefèvre design team. Choose from three colours: Concrete and two coloured variants, Black and Soft Grey.