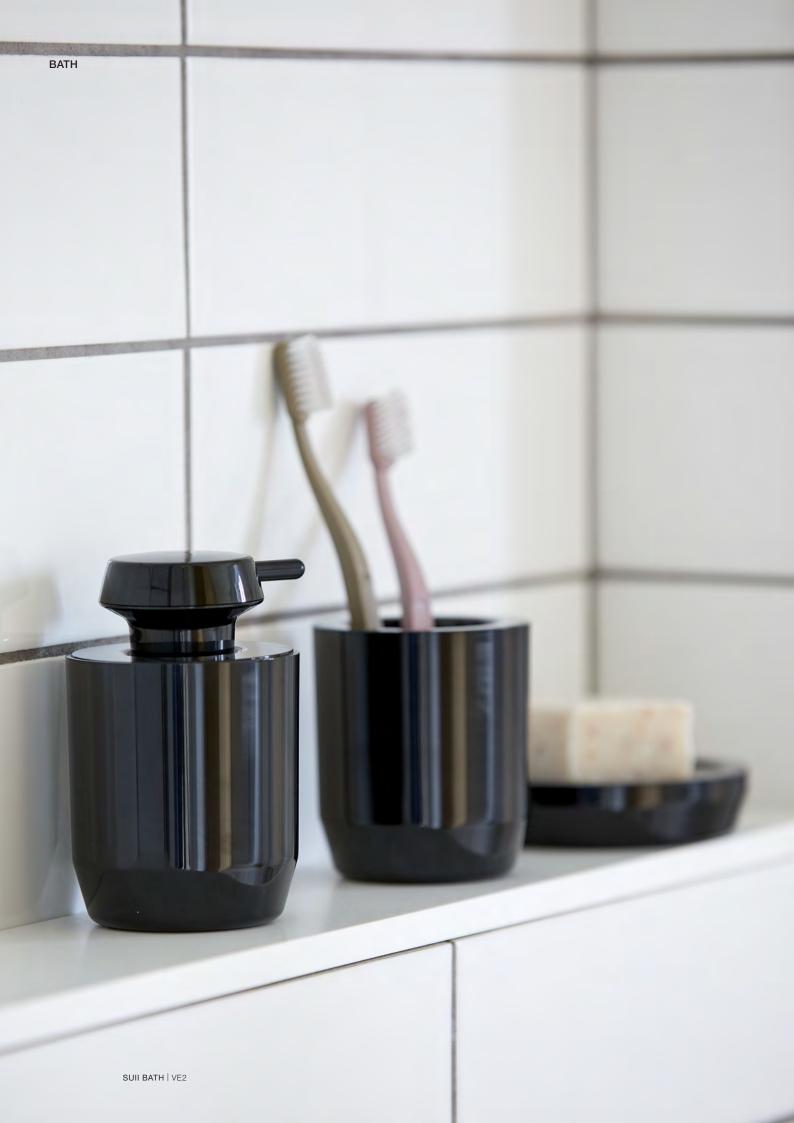

### Soap dispenser - Suii

Thermo plastic acrylic D 7,8 H 12,4 cm 0,2 I 6 Pcs. Design: VE2

30104000

332182 Black

332183

White

### Toothbrush Mug - Suii

Thermo plastic acrylic D 7,8 H 9 cm 0,2 I 6 Pcs. Design: VE2

3058000

Black

332159 White

Black

332163 White

### Soap dish - Suii

Thermo plastic acrylic D 11 H 2,5 cm 6 Pcs.

3058000 Design: VE2

332174 Black

332175 White