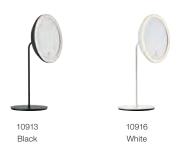

### Put yourself in a flattering light!

A good make-up mirror works wonders when you need to apply your make-up, shave, or put in your contact lenses.

The beautiful table mirror can show your face both at  $5 \times 1$  magnification and in three shades of light - cool white, natural and warm white. The mirror can be adjusted to just the right position and switches off automatically after 10 minutes.

Available in Black and White to suit your bathroom decor.

### Table Mirror

Steel/Glass D 18 H 34 cm 4 Pcs.

30479000