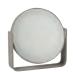

### Beauty in the mirror

A must-have table mirror that will look great wherever you place it. One side is a normal mirror, while the other side has 5x magnification. The mirror rotates securely about its own axis, carried on a wide aluminium frame that also serves as a stable base for the mirror. It is powder-coated for a pleasant matte appearance. The mirror is a beautiful addition to the popular UME range.

### Table Mirror - Ume

Coated aluminum/Glass L 19 W 4 H 19,5 cm 4 Pcs. Design: VE2

30291500

Black

Grey

Soft Grey

330403 White

Eucalyptus Green