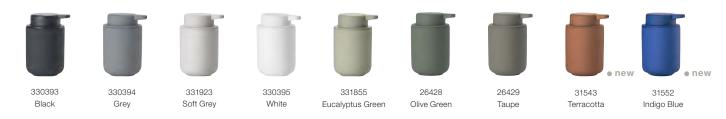

### Soap dispenser - Ume

Stoneware/Soft Touch/ABS D 8,3 H 12,8 cm 0,25 I 6 Pcs.

Design: VE2 30179000

### Jar with lid - Ume

Stoneware/Soft Touch D 8,3 H 10,3 cm 6 Pcs.

cs. 30124800

Design: VE2

28222 Black

28224 Grey

28225 Soft Grey

28223 White

Olive Green

Taupe

31545 Terracotta

Indigo Blue