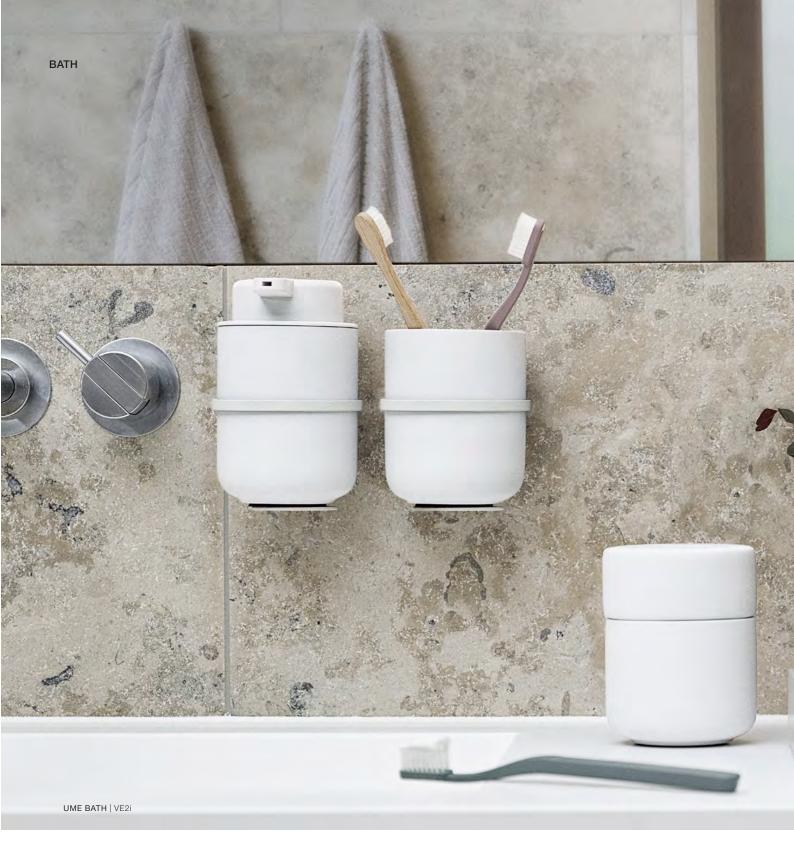

### Beauty in the mirror

A must-have table mirror that will look great wherever you place it. One side is a normal mirror, while the other side has 5x magnification. The mirror rotates securely about its own axis, carried on a wide aluminium frame that also serves as a stable base for the mirror. It is powder-coated for a pleasant matte appearance. The mirror is a beautiful addition to the popular UME range.

### Soap dispenser - Ume

Stoneware/Soft Touch/ABS D 8,3 H 12,8 cm 0,25 I 6 Pcs.

Design: VE2 30179000

### Toothbrush Mug - Ume Z

Stoneware/Soft Touch D 8,3 H 10,3 cm 6 Pcs. Design: VE2

3095600