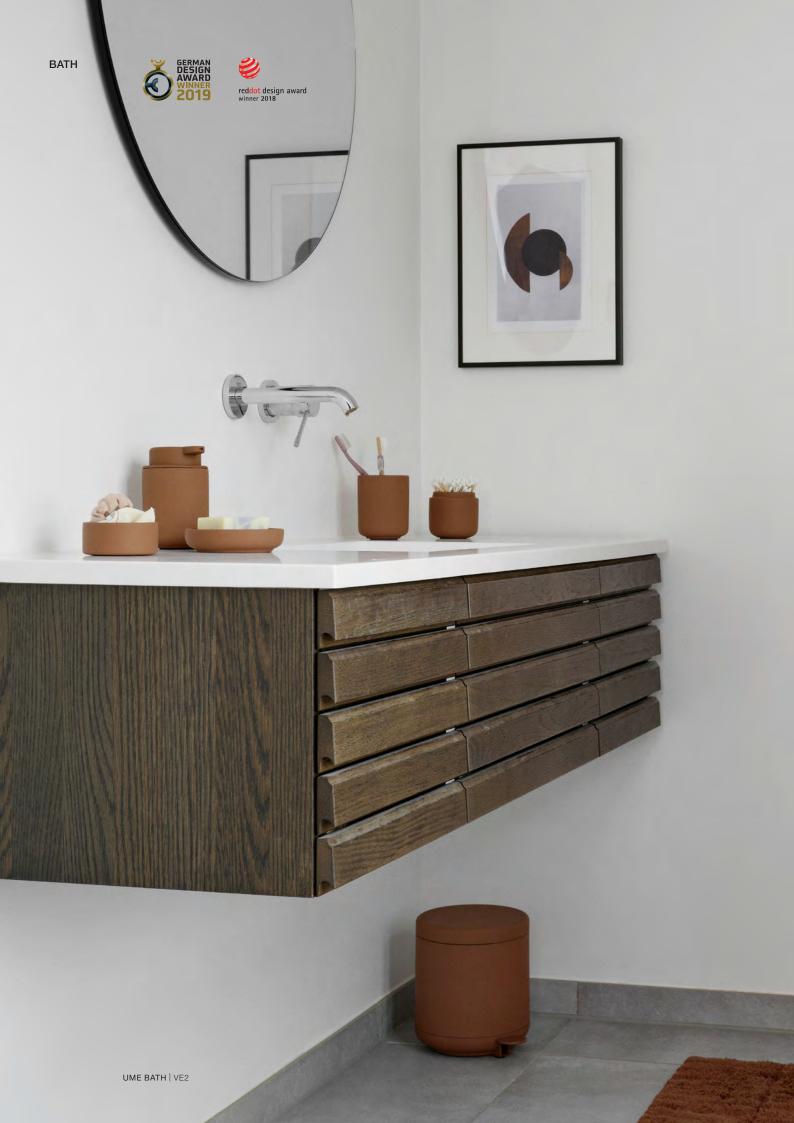

### **Newcomer colours!**

Two of today's trendiest colours have found their way into the UME bathroom range: tantalising Terracotta and intriguing Indigo. These two newcomers will blend naturally into colourful homes, and introduce that little pop of colour the eye misses in more subdued surroundings.

Dare to go BOLD

### Soap dispenser - Ume

Stoneware/Soft Touch/ABS D 8,3 H 12,8 cm 0,25 I 6 Pcs.

Design: VE2 30179000

### Soap dish - Ume

Stoneware/Soft Touch D 12 H 3 cm

6 Pcs. 3083100

Design: VE2