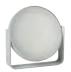

### Beauty in the mirror

A must-have table mirror that will look great wherever you place it. One side is a normal mirror, while the other side has 5x magnification. The mirror rotates securely about its own axis, carried on a wide aluminium frame that also serves as a stable base for the mirror. It is powder-coated for a pleasant matte appearance. The mirror is a beautiful addition to the popular UME range.

### Table Mirror - Ume

Coated aluminum/Glass L 19 W 4 H 19,5 cm 4 Pcs. Design: VE2

30291500

Black

Grey

Soft Grey

330403 White

Eucalyptus Green