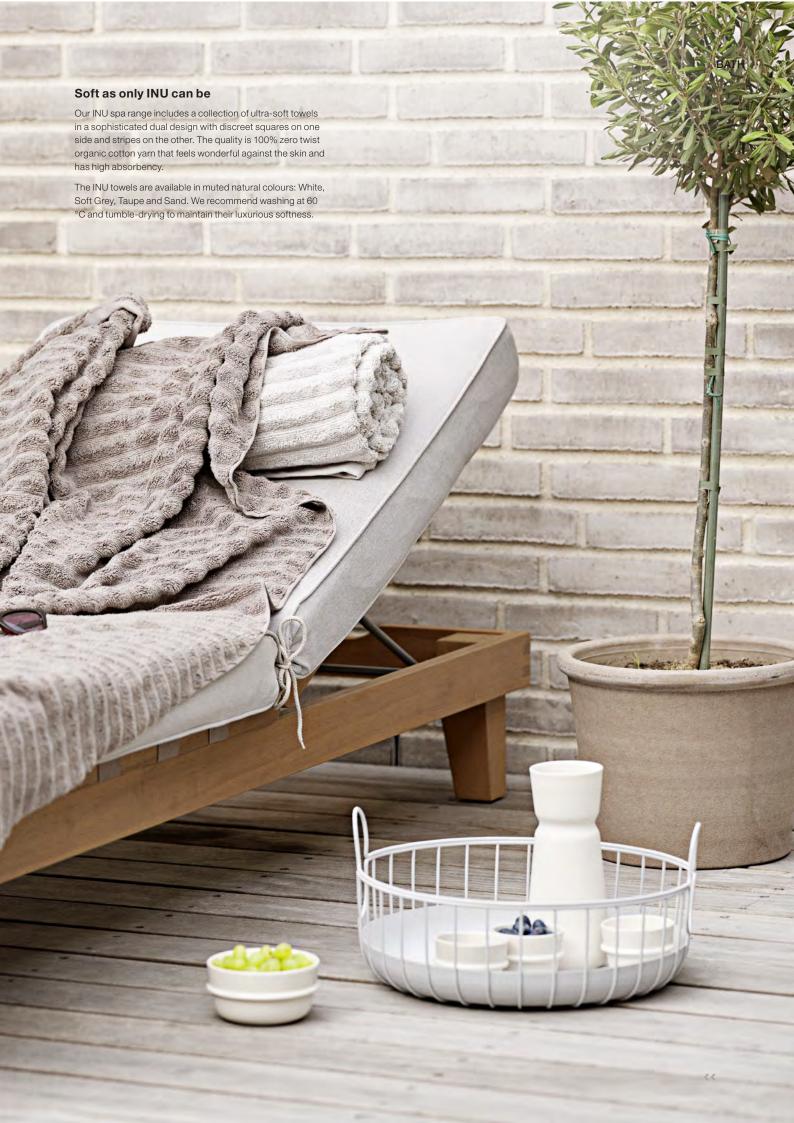

### Silky soft success

NOVA ONE is love at first touch. The surface is silky soft, and the style is delightfully simple. Consistent throughout the range, the pure tone-on-tone nuances create a coherent look in the bathroom without stealing the show. Perhaps the delicate sense of colour and honest organic styling are the secret of NOVA ONE's success. The range has won awards for its design and remains one of Zone Denmark's all-time best sellers.