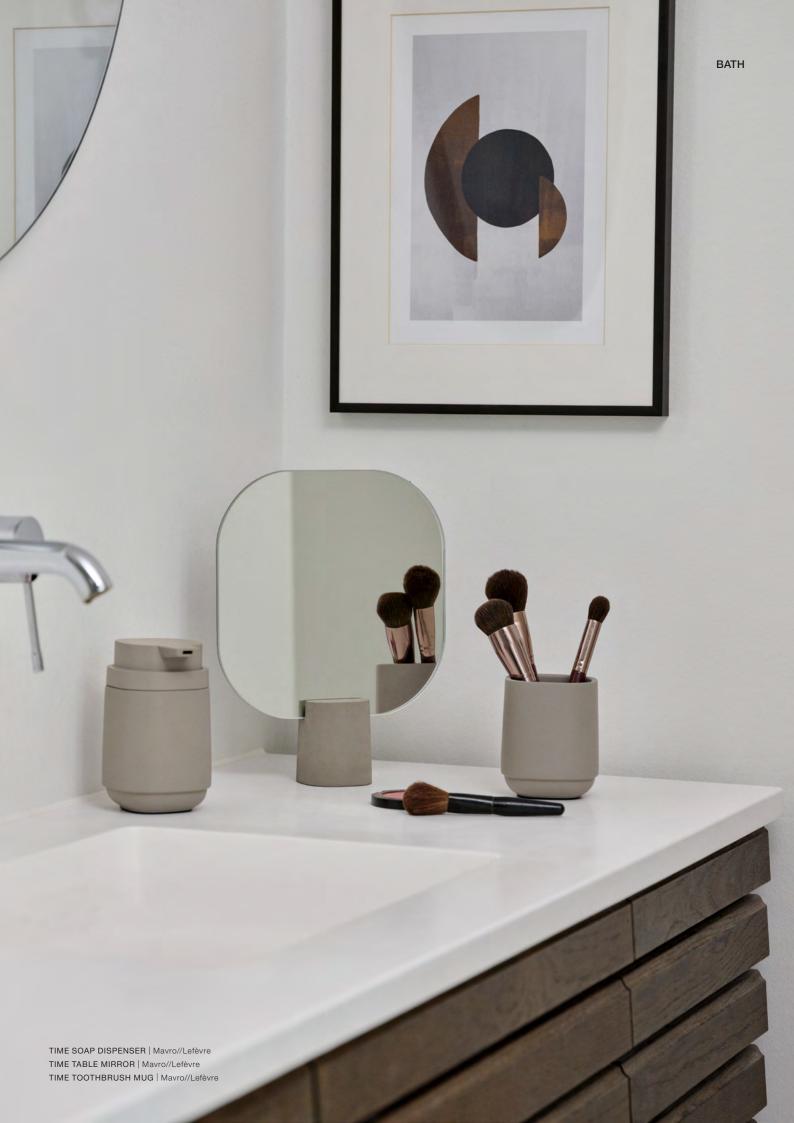

### Take a look at this!

This tempered glass table mirror with a concrete base sports simple, organic styling. It won't steal the limelight but will blend naturally into the décor in your bathroom, bedroom or on a shelf in the hallway. Concrete is a popular material as it blends well with natural materials such as wood, ceramics and stone. Another benefit of concrete is the energy saving in production, as it requires lower temperatures than ceramics. The Mavro//Lefèvre design duo are behind this stylish addition to the TIME universe.