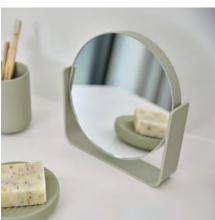

### Take a look at this!

This tempered glass table mirror with a concrete base sports simple, organic styling. It won't steal the limelight but will blend naturally into the décor in your bathroom, bedroom or on a shelf in the hallway. Concrete is a popular material as it blends well with natural materials such as wood, ceramics and stone. Another benefit of concrete is the energy saving in production, as it requires lower temperatures than ceramics. The Mavro//Lefèvre design duo are behind this stylish addition to the TIME universe.