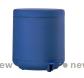

### Soap dispenser - Ume

Stoneware/Soft Touch/ABS D 8,3 H 12,8 cm 0,25 I 6 Pcs.

Design: VE2 30179000