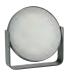

### Beauty in the mirror

A must-have table mirror that will look great wherever you place it. One side is a normal mirror, while the other side has 5x magnification. The mirror rotates securely about its own axis, carried on a wide aluminium frame that also serves as a stable base for the mirror. It is powder-coated for a pleasant matte appearance. The mirror is a beautiful addition to the popular UME range.

### Table Mirror - Ume

Coated aluminum/Glass L 19 W 4 H 19,5 cm 4 Pcs. Design: VE2

30291500

Black

Grey

Soft Grey

330403 White

Eucalyptus Green