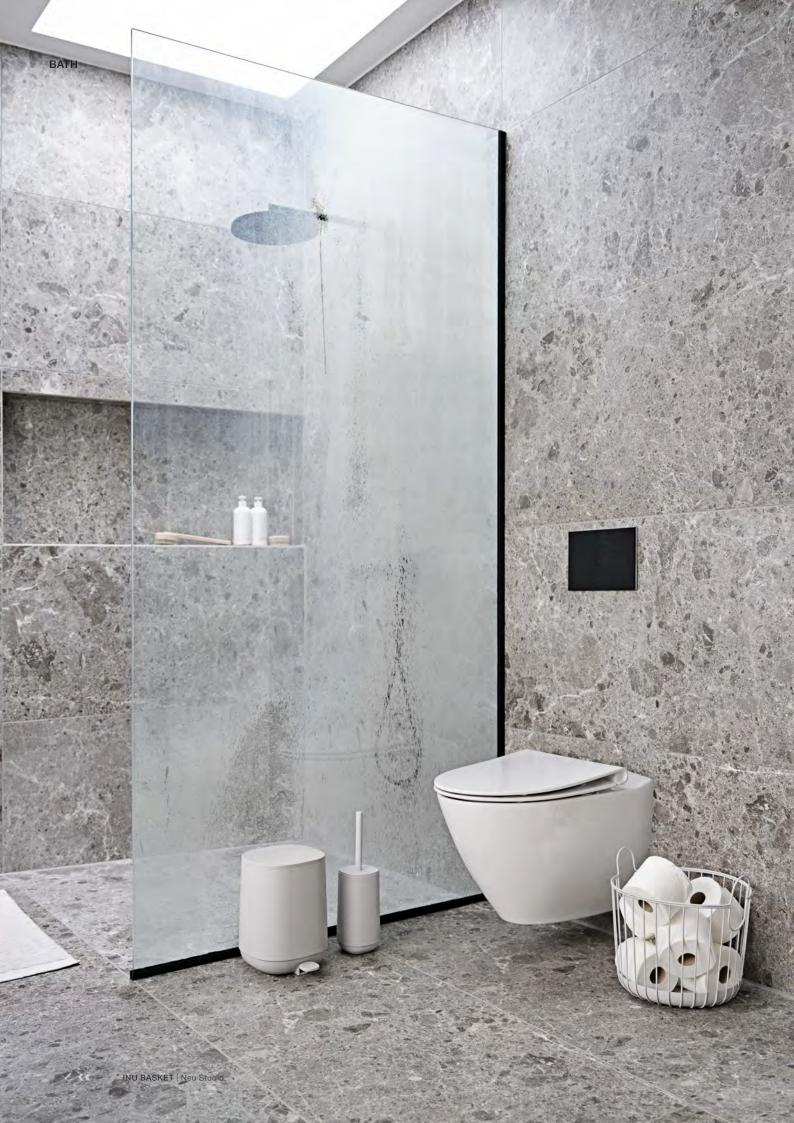

### Wall-mounted wonders

RIM offers soap dispensers, toothbrush mugs, bathroom bins, toilet roll holders, toilet brushes and toilet roll storage in a beautiful unified design, all of which can be wall-mounted.

This creates a clean, floating look, elegantly achieved by the concealed fixtures. The products are made of powder-coated aluminium and available in black and white.

RIM's minimalist soap dispensers, toothbrush mugs, soap dishes, toilet brush holders and pedal bins are of course also available in the classic freestanding versions – all in an elegant, simple design to delight you and your guests.

### Toilet bin for wall - Rim

Aluminum/ABS D 19 H 26,5 cm 3,3 I 2 Pcs.

Design: VE2

30458100

14635 Black

White

14636 Black

14468 White