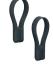

### Hang on...

Some towels have loops that break easily. Others are born entirely without. But all towels deserve to hang securely on the wall when in use. And now they can, with the LOOP magnet – a simple silicone strap with a powerful magnet at each end. Simply loop the LOOP magnet round one corner of the towel, and it's ready to take up its position on any hook you want. Hang on, there's more: The  $\ensuremath{\mathsf{LOOP}}$ magnet is easy to remove when it's time to wash the towel. You can choose from an amazing array of nine bold colours, and the magnets come in boxes of two.

27928 Olive Green

31997 Terracotta

31998 Indigo Blue

Towel strap, 2 pcs. - Loop magnet

Silicone/Magnet L 1,8 W 1 H 9 cm

6 Sets Design: VE2