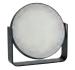

### Beauty in the mirror

A must-have table mirror that will look great wherever you place it. One side is a normal mirror, while the other side has 5x magnification. The mirror rotates securely about its own axis, carried on a wide aluminium frame that also serves as a stable base for the mirror. It is powder-coated for a pleasant matte appearance. The mirror is a beautiful addition to the popular UME range.

### Table Mirror - Ume

Coated aluminum/Glass L 19 W 4 H 19,5 cm 4 Pcs. Design: VE2

30291500

Black

Grey

Soft Grey

330403 White

Eucalyptus Green