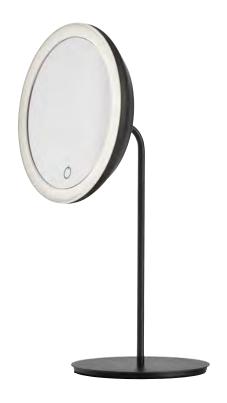

### Put yourself in a flattering light!

A good make-up mirror works wonders when you need to apply your make-up, shave, or put in your contact lenses.

The beautiful table mirror can show your face both at  $5 \times 1$  magnification and in three shades of light - cool white, natural and warm white. The mirror can be adjusted to just the right position and switches off automatically after 10 minutes.

Available in Black and White to suit your bathroom decor.

### Table Mirror

Steel/Glass D 18 H 34 cm 4 Pcs.

30479000