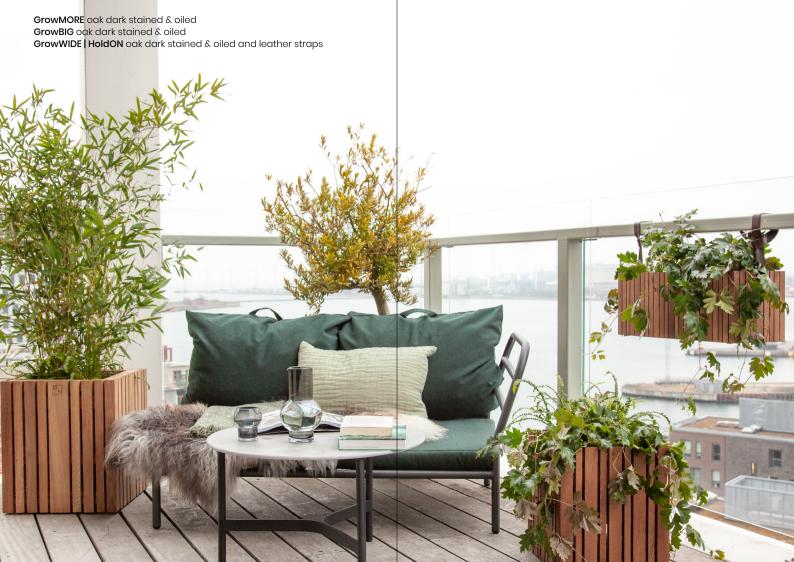

GrowWIDE | HoldON ash natural oiled and leather straps GrowON ash natural oiled GrowBIG ash natural oiled

GrowWIDE | HoldON ash natural oiled and leather straps
GrowON ash natural oiled

"I believe in a future where we feel healthy and relaxed in our homes surrounded by greenery that is able to take care of itself"