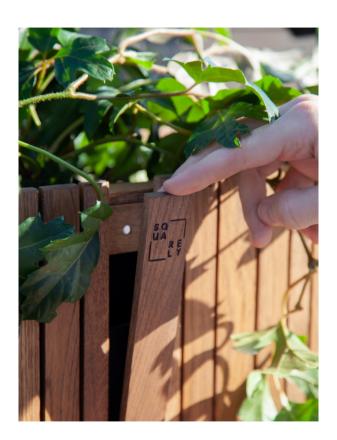

### WATER

Remove the magnetic wood lamella by the logo. Fill the bottom container with water. The capillary mat will absorb the water and adjust the watering based on the soil's moisture level.