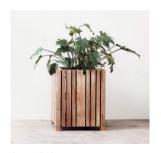

## Self-watering technique

SQUARELY COPENHAGEN features an intelligent self-watering system that improves plant growth and saves time and effort in everyday life. A capillary mat ensures that the soil is constantly hydrated and prevents plants from drying out. All you need to do is water 1-3 times a month. This allows you to carry on with your busy life and still enjoy healthy, green plants in your home.

### PLANT

Plant the plant directly into the top container of the capillary mat. The first time you water the plant, water it from the top.

### WATER

Remove the magnetic wood lamella by the logo. Fill the bottom container with water. The capillary mat will absorb the water and adjust the watering based on the soil's moisture level.

### **FNJOY**

When the bottom container of water is empty, refill it. Enjoy the benefits of your unique self-watering system.

GrowWIDE oak dark stained & oiled