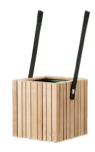

GrowBIG ash natural oiled
GrowWIDE | Standwide ash natural oiled

GrowWIDE | HoldON ash natural oiled and leather straps GrowON ash natural oiled GrowBIG ash natural oiled

GrowWIDE | HoldON ash natural oiled and leather straps
GrowON ash natural oiled

"I believe in a future where we feel healthy and relaxed in our homes surrounded by greenery that is able to take care of itself"