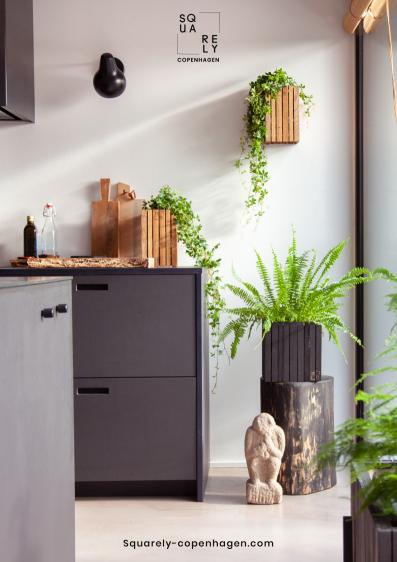

## Self-watering technique

SQUARELY COPENHAGEN features an intelligent self-watering system that improves plant growth and saves time and effort in everyday life. A capillary mat ensures that the soil is constantly hydrated and prevents plants from drying out. All you need to do is water 1-3 times a month. This allows you to carry on with your busy life and still enjoy healthy, green plants in your home.

### PLANT

Plant the plant directly into the top container of the capillary mat. The first time you water the plant, water it from the top.

### WATER

Remove the magnetic wood lamella by the logo. Fill the bottom container with water. The capillary mat will absorb the water and adjust the watering based on the soil's moisture level.

### **FNJOY**

When the bottom container of water is empty, refill it. Enjoy the benefits of your unique self-watering system.

GrowWIDE oak dark stained & oiled