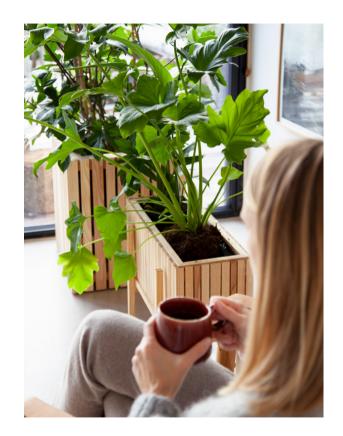

## Self-watering technique

SQUARELY COPENHAGEN features an intelligent self-watering system that improves plant growth and saves time and effort in everyday life. A capillary mat ensures that the soil is constantly hydrated and prevents plants from drying out. All you need to do is water 1-3 times a month. This allows you to carry on with your busy life and still enjoy healthy, green plants in your home.

### PLANT

Plant the plant directly into the top container of the capillary mat. The first time you water the plant, water it from the top.

### WATER

Remove the magnetic wood lamella by the logo. Fill the bottom container with water. The capillary mat will absorb the water and adjust the watering based on the soil's moisture level.

### **FNJOY**

When the bottom container of water is empty, refill it. Enjoy the benefits of your unique self-watering system.

GrowWIDE oak dark stained & oiled