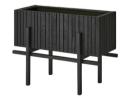

StandWIDE If or GrowWIDE

W60 x H37 x D27 cm Oiled oak or ash

GrowSMALL

W15 x H24 x D15 cm Oiled or untreated oak and ash

GrowMORE

W35 x H45 x D35 cm Oiled or untreated oak and ash

GrowBIG

W45 x H52 x D45 cm Oiled oak or ash