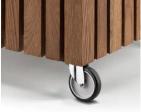

### Wheels

GrowBIG (4 wheels) GrowLARGE (6 wheels) GrowMORE (4 wheels) GrowBIG (4 wheels)