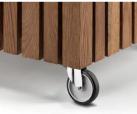

### Wheels

GrowBIG (4 wheels) GrowLARGE (6 wheels) GrowMORE (4 wheels) GrowBIG (4 wheels)