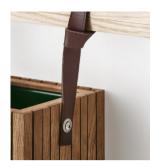

GrowWIDE | HoldON ash natural oiled and leather straps GrowON ash natural oiled GrowBIG ash natural oiled

GrowWIDE | HoldON ash natural oiled and leather straps
GrowON ash natural oiled

"I believe in a future where we feel healthy and relaxed in our homes surrounded by greenery that is able to take care of itself"

### GrowLARGE

W90 x H52 x D45 cm Oiled oak or ash

HoldON | Leather for GrowON or GrowWIDE

L38 or L48 cm Cognac, brown or black

HoldON | Nylon for GrowON or GrowWIDE

L38 or L48 cm black, light grey or dark green