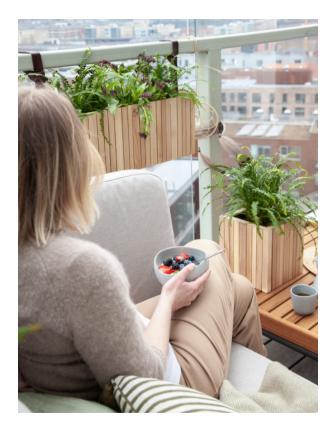

## Self-watering technique

SQUARELY COPENHAGEN features an intelligent self-watering system that improves plant growth and saves time and effort in everyday life. A capillary mat ensures that the soil is constantly hydrated and prevents plants from drying out. All you need to do is water 1-3 times a month. This allows you to carry on with your busy life and still enjoy healthy, green plants in your home.

### PLANT

Plant the plant directly into the top container of the capillary mat. The first time you water the plant, water it from the top.

### WATER

Remove the magnetic wood lamella by the logo. Fill the bottom container with water. The capillary mat will absorb the water and adjust the watering based on the soil's moisture level.

### **FNJOY**

When the bottom container of water is empty, refill it. Enjoy the benefits of your unique self-watering system.

GrowWIDE oak dark stained & oiled