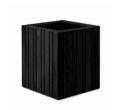

que self-watering technology since 2017.

### MODULARITY

### **Endless possibilities**

SQUARELY COPENHAGEN creates endless possibilities featuring streamlined, natural and beautiful design combined with a unique selfwatering technology. The modular planters, which can be combined, contain two modules; one for plants and one for water, making it easy to grow plants - both indoors and outdoors.

> View all our collections at Squarely-copenhagen.com



GrowON

W22 x H24 x D22 cm Oiled or untreated oak and ash











StandON | for GrowON

W27 x H37 x D25 cm Oiled oak or ash









GrowWIDF

W60 x H24 x D22 cm Oiled or untreated oak and ash











StandWIDE If or GrowWIDE

W60 x H37 x D27 cm Oiled oak or ash









GrowSMALL

W15 x H24 x D15 cm Oiled or untreated oak and ash







GrowMORE

W35 x H45 x D35 cm Oiled or untreated oak and ash





GrowBIG

W45 x H52 x D45 cm Oiled oak or ash





### GrowLARGE

W90 x H52 x D45 cm Oiled oak or ash





HoldON | Leather for GrowON or GrowWIDE

L38 or L48 cm Cognac, brown or black





HoldON | Nylon for GrowON or GrowWIDE

L38 or L48 cm black, light grey or dark green





Hook | Wall

GrowSMALL (1 pc) GrowON (1 pc)
GrowWIDE (2 pcs)



### Wheels

GrowBIG (4 wheels) GrowLARGE (6 wheels) GrowMORE (4 wheels) GrowBIG (4 wheels)