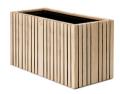

GrowBIG ash natural oiled
GrowWIDE | Standwide ash natural oiled

### **Endless possibilities**

SQUARELY COPENHAGEN creates endless possibilities featuring streamlined, natural and beautiful design combined with a unique selfwatering technology. The modular planters, which can be combined, contain two modules; one for plants and one for water, making it easy to grow plants - both indoors and outdoors.