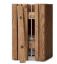

## Self-watering technique

SQUARELY COPENHAGEN features an intelligent self-watering system that improves plant growth and saves time and effort in everyday life. A capillary mat ensures that the soil is constantly hydrated and prevents plants from drying out. All you need to do is water 1-3 times a month. This allows you to carry on with your busy life and still enjoy healthy, green plants in your home.

### PLANT

Plant the plant directly into the top container of the capillary mat. The first time you water the plant, water it from the top.

### WATER

Remove the magnetic wood lamella by the logo. Fill the bottom container with water. The capillary mat will absorb the water and adjust the watering based on the soil's moisture level.

### **FNJOY**

When the bottom container of water is empty, refill it. Enjoy the benefits of your unique self-watering system.

GrowWIDE oak dark stained & oiled