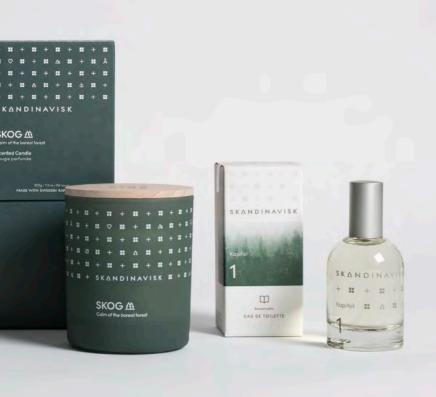

[sku:g] Swedish/Norwegian for 'forest'

Boreal forests cover over half the Scandinavian lands, stretching from the southernmost county of Sweden to the Arctic Circle.

**Scent notes:** Pine needles and fir cones, birch sap and woodland lily of the valley.

#### Kapitel 17, Remote refrain

An orchard-lined path cut deep inland, soundtracked by the watery reverb of the towering falls.

Ref: Fruit fresh

> 50 ml Eau de Toilette

21603

Inspired by FJORD

Kapitel 1, Boreal calm 50 ml 30 ml Eau de Toilette Eau de Toilette A canopy of darkest green, vast wooden halls of silent sentinels, 21610 21612 horizon unending. Ref: Fresh woods Inspired by SKOG SKANDINAVISK SKANDINAVIS + 11 + 11 + + n + n + EAU DE TOILETTE 50 ml 30 ml Kapitel 4, Island solitude Eau de Toilette Eau de Toilette A giant's stepping stones, a necklace 21601 21614 of rocky shadows surrounded by glittering waterways. Ref: Marine floral Inspired by ØΥ SKANDINAVISK SKANDINAVIS 1 B + B + 50 ml 30 ml Kapitel 12, Freedom to roam Eau de Toilette Eau de Toilette An ancient right, an invitation to explore 21602 21613 all corners of the land with only footsteps left behind. Ref: Green aromatic Inspired by FJÄLL SKANDINAVISK . . . . . . . . . .