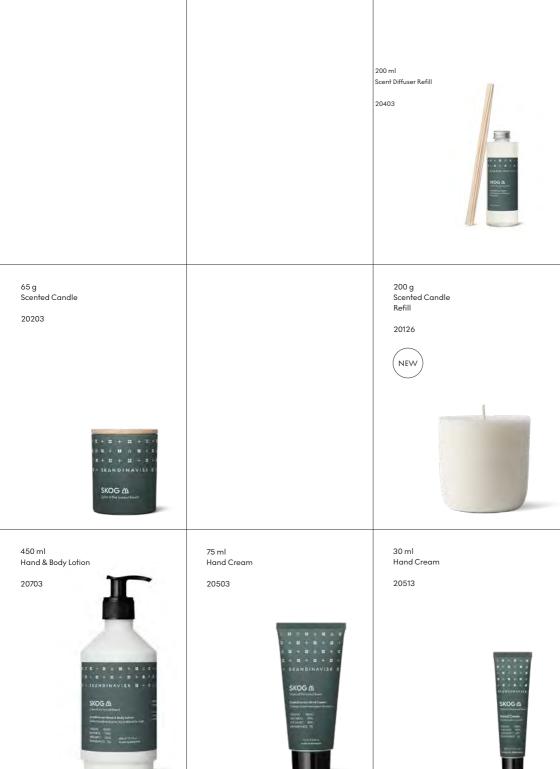

**Scent notes:** Apple and pear blossom, orchard fruits and redcurrants.

200 g Scented Candle

20101

450 ml Hand & Body Wash

| 200 ml<br>Scent Diffuser<br>20301 |                                                                                                                                                                                                                                                                                                                                                                                                                                                                                                                                                                                                                                                                                                                                                                                                                                                                                                                                                                                                                                                                                                                                                                                                                                                                                                                                                                                                                                                                                                                                                                                                                                                                                                                                                                                                                                                                                                                                                                                                                                                                                                                                | 200 ml<br>Scent Diffuser Refill<br>20401   |
|-----------------------------------|--------------------------------------------------------------------------------------------------------------------------------------------------------------------------------------------------------------------------------------------------------------------------------------------------------------------------------------------------------------------------------------------------------------------------------------------------------------------------------------------------------------------------------------------------------------------------------------------------------------------------------------------------------------------------------------------------------------------------------------------------------------------------------------------------------------------------------------------------------------------------------------------------------------------------------------------------------------------------------------------------------------------------------------------------------------------------------------------------------------------------------------------------------------------------------------------------------------------------------------------------------------------------------------------------------------------------------------------------------------------------------------------------------------------------------------------------------------------------------------------------------------------------------------------------------------------------------------------------------------------------------------------------------------------------------------------------------------------------------------------------------------------------------------------------------------------------------------------------------------------------------------------------------------------------------------------------------------------------------------------------------------------------------------------------------------------------------------------------------------------------------|--------------------------------------------|
| 65 g Scented Candle 20201         |                                                                                                                                                                                                                                                                                                                                                                                                                                                                                                                                                                                                                                                                                                                                                                                                                                                                                                                                                                                                                                                                                                                                                                                                                                                                                                                                                                                                                                                                                                                                                                                                                                                                                                                                                                                                                                                                                                                                                                                                                                                                                                                                | 200 g<br>Scented Candle<br>Refill<br>20124 |
|                                   | 75 ml Hand Cream 20501  15 v D H v V H H H H H H  STANDANIS THE STANDANI | 30 ml<br>Hand Cream<br>20511               |