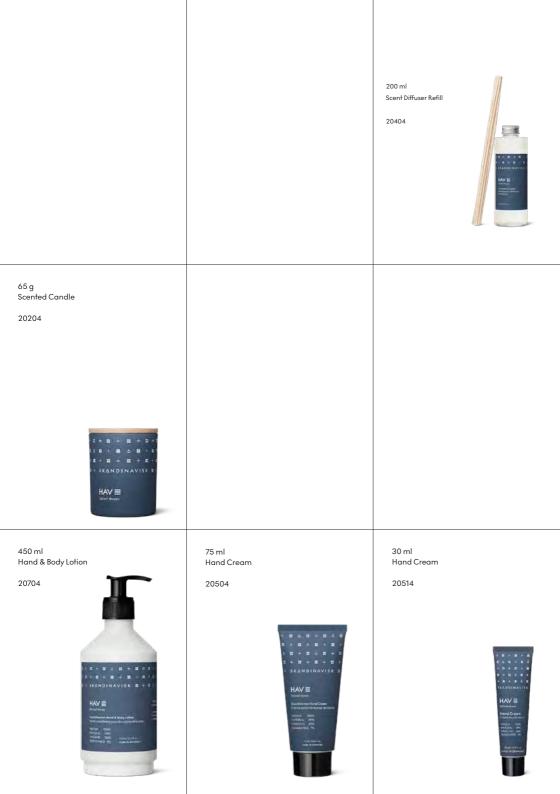

**Scent notes:** Apple and pear blossom, orchard fruits and redcurrants.

200 g Scented Candle

20101

450 ml Hand & Body Wash

| 200 ml<br>Scent Diffuser<br>20301 |                                                                                                                                                                                                                                                                                                                                                                                                                                                                                                                                                                                                                                                                                                                                                                                                                                                                                                                                                                                                                                                                                                                                                                                                                                                                                                                                                                                                                                                                                                                                                                                                                                                                                                                                                                                                                                                                                                                                                                                                                                                                                                                                | 200 ml<br>Scent Diffuser Refill<br>20401   |
|-----------------------------------|--------------------------------------------------------------------------------------------------------------------------------------------------------------------------------------------------------------------------------------------------------------------------------------------------------------------------------------------------------------------------------------------------------------------------------------------------------------------------------------------------------------------------------------------------------------------------------------------------------------------------------------------------------------------------------------------------------------------------------------------------------------------------------------------------------------------------------------------------------------------------------------------------------------------------------------------------------------------------------------------------------------------------------------------------------------------------------------------------------------------------------------------------------------------------------------------------------------------------------------------------------------------------------------------------------------------------------------------------------------------------------------------------------------------------------------------------------------------------------------------------------------------------------------------------------------------------------------------------------------------------------------------------------------------------------------------------------------------------------------------------------------------------------------------------------------------------------------------------------------------------------------------------------------------------------------------------------------------------------------------------------------------------------------------------------------------------------------------------------------------------------|--------------------------------------------|
| 65 g Scented Candle 20201         |                                                                                                                                                                                                                                                                                                                                                                                                                                                                                                                                                                                                                                                                                                                                                                                                                                                                                                                                                                                                                                                                                                                                                                                                                                                                                                                                                                                                                                                                                                                                                                                                                                                                                                                                                                                                                                                                                                                                                                                                                                                                                                                                | 200 g<br>Scented Candle<br>Refill<br>20124 |
|                                   | 75 ml Hand Cream 20501  15 v D H v V H H H H H H  STANDANIS THE STANDANI | 30 ml<br>Hand Cream<br>20511               |