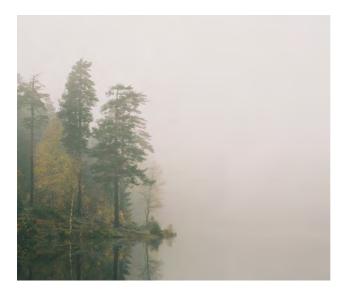

[sku:g] Swedish/Norwegian for 'forest'

Boreal forests cover over half the Scandinavian lands, stretching from the southernmost county of Sweden to the Arctic Circle.

**Scent notes:** Pine needles and fir cones, birch sap and woodland lily of the valley.