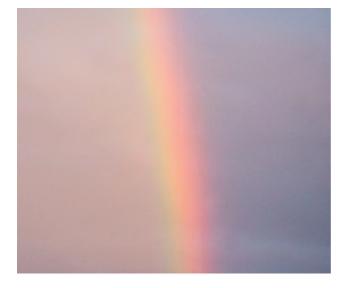

**Scent notes:** Alba rose and elderflower, geranium and blackcurrant buds.

200 ml Scent Diffuser

20310

200 g Scented Candle

20110

65 g Scented Candle

['rɛŋ:n] Scandinavian for 'rain'

Cool, green, rejuvenating. The sudden cloudburst of a summer shower, the muted grey drizzle of an autumn mist, that precious moment when the drops stop falling and nature breathes again.