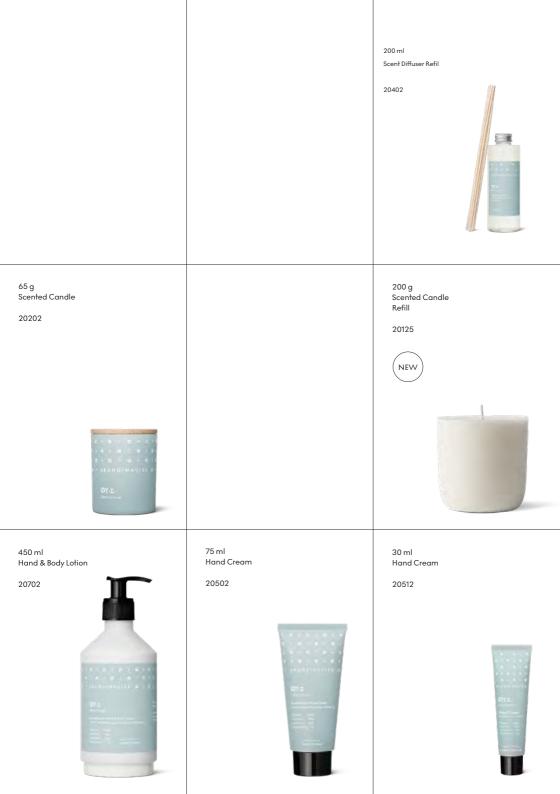

**Scent notes:** Apple and pear blossom, orchard fruits and redcurrants.

200 g Scented Candle

20101

450 ml Hand & Body Wash

| 200 ml<br>Scent Diffuser<br>20301 |                                                                                                                                                                                                                                                                                                                                                                                                                                                                                                                                                                                                                                                                                                                                                                                                                                                                                                                                                                                                                                                                                                                                                                                                                                                                                                                                                                                                                                                                                                                                                                                                                                                                                                                                                                                                                                                                                                                                                                                                                                                                                                                                | 200 ml<br>Scent Diffuser Refill<br>20401   |
|-----------------------------------|--------------------------------------------------------------------------------------------------------------------------------------------------------------------------------------------------------------------------------------------------------------------------------------------------------------------------------------------------------------------------------------------------------------------------------------------------------------------------------------------------------------------------------------------------------------------------------------------------------------------------------------------------------------------------------------------------------------------------------------------------------------------------------------------------------------------------------------------------------------------------------------------------------------------------------------------------------------------------------------------------------------------------------------------------------------------------------------------------------------------------------------------------------------------------------------------------------------------------------------------------------------------------------------------------------------------------------------------------------------------------------------------------------------------------------------------------------------------------------------------------------------------------------------------------------------------------------------------------------------------------------------------------------------------------------------------------------------------------------------------------------------------------------------------------------------------------------------------------------------------------------------------------------------------------------------------------------------------------------------------------------------------------------------------------------------------------------------------------------------------------------|--------------------------------------------|
| 65 g Scented Candle 20201         |                                                                                                                                                                                                                                                                                                                                                                                                                                                                                                                                                                                                                                                                                                                                                                                                                                                                                                                                                                                                                                                                                                                                                                                                                                                                                                                                                                                                                                                                                                                                                                                                                                                                                                                                                                                                                                                                                                                                                                                                                                                                                                                                | 200 g<br>Scented Candle<br>Refill<br>20124 |
|                                   | 75 ml Hand Cream 20501  15 v D H v V H H H H H H  STANDANIS THE STANDANI | 30 ml<br>Hand Cream<br>20511               |