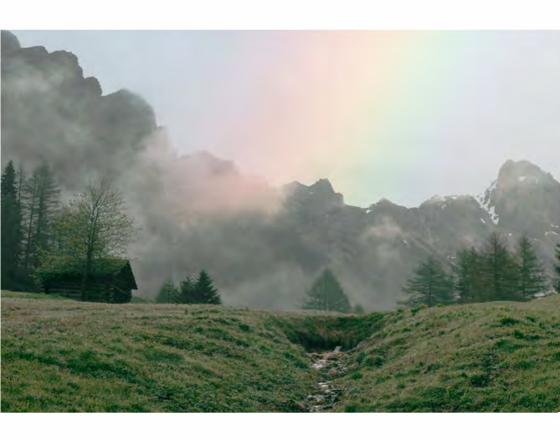

[sku:g] Swedish/Norwegian for 'forest'

Boreal forests cover over half the Scandinavian lands, stretching from the southernmost county of Sweden to the Arctic Circle.

**Scent notes:** Pine needles and fir cones, birch sap and woodland lily of the valley.