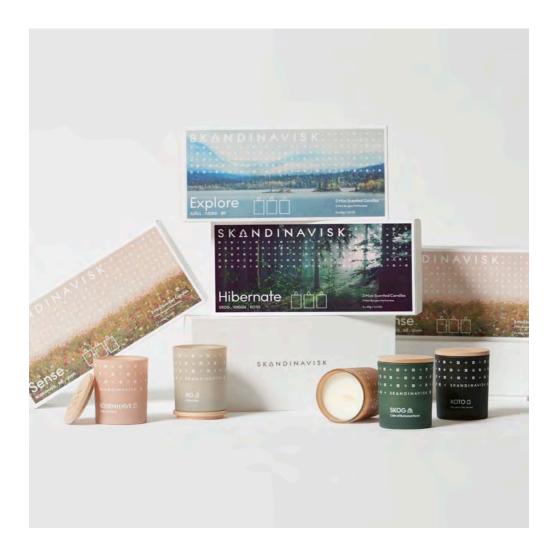

#### **Giffsets**

Three giftset combinations with three mini scented candles with Swedish rapeseed wax, FSC-certified beechwood lids in a reusable FSC-certified box.

EXPLORE the spectacle of Scandinavian nature, of the fjords, the highlands and the islands. SENSE the intimacy of Scandinavian love, tranquility and the floral sanctuary of the rose garden. HIBERNATE with us in the forest, in the home, and in cosy bliss.

3x65 g Explore Giftset FJÄLL, FJORD & ØY Scented Candles

22003

3x65 g Sense Giffset ROSENHAVE, RO & LEMPI Scented Candles

22004

3x65 g Hibernate Giftset SKOG, HYGGE & KOTO Scented Candles