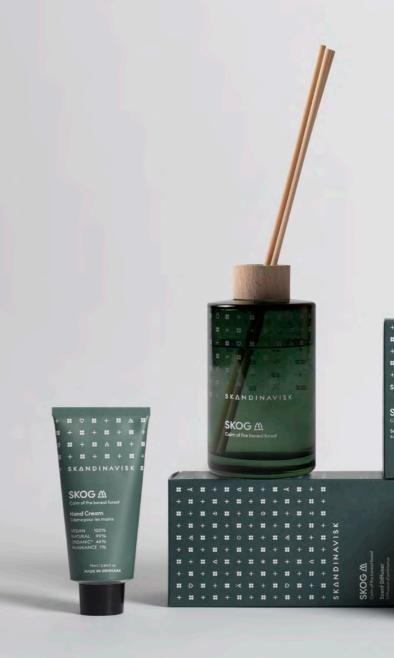

[sku:g] Swedish/Norwegian for 'forest'

Boreal forests cover over half the Scandinavian lands, stretching from the southernmost county of Sweden to the Arctic Circle.

**Scent notes:** Pine needles and fir cones, birch sap and woodland lily of the valley.

200 g Scented Candle

20103

450 ml Hand & Body Wash

['øːʏ] Norwegian for 'island'

Hundreds of thousands of uninhabited islands glitter like stars upon the lakes and seas of Scandinavia, inviting explorers to pull up and rest a while.