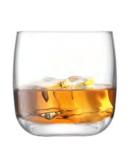

GIO LINE Carafe clear/cork 1.35L/46oz GI25 ⊞

LSA International Standard Collection 2023 - Rocker 67

Balancing on a curved base, these spherical tumblers gently rock from side to side. Suitable for whisky on the rocks, short cocktails and water. Dishwasher safe.