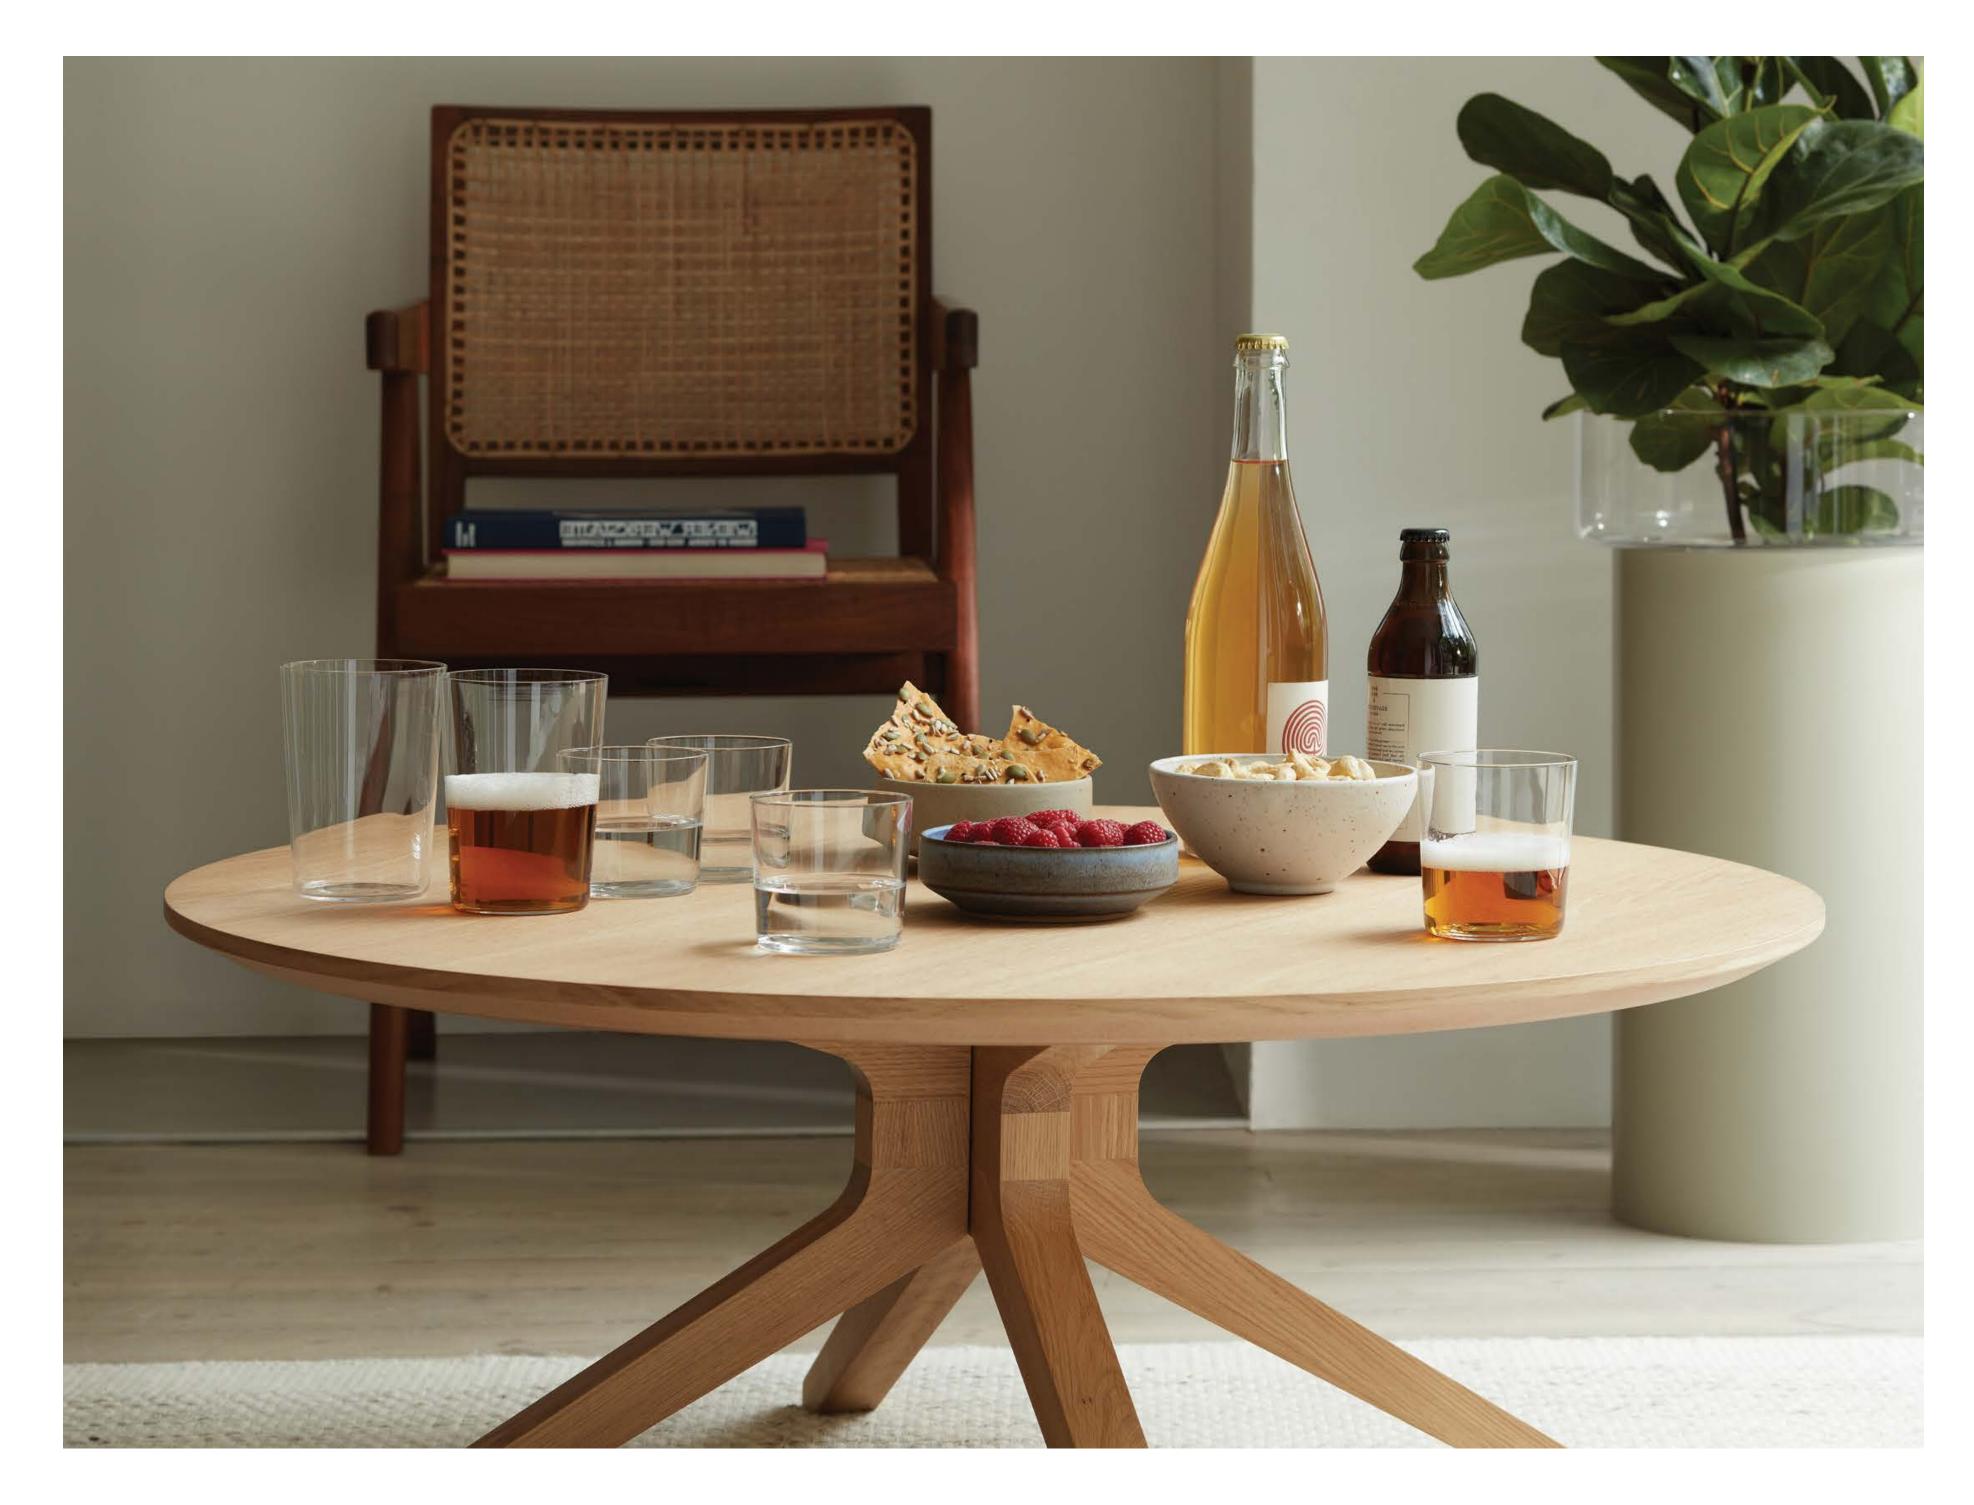

## GIO

The simple graphic lines of GIO tumblers are echoed in the shape of the complementary handmade glass carafe with cork stopper.

LSA International Standard Collection 2023 - Gio

Standard Collection 2023 – Gio Skyline

GIO Tumbler x 4 clear 220ml/7oz GI13 ⊞

GIO Tumbler x 4 clear 310ml/10oz GI16 🏥

GIO Tumbler x 4 clear 390ml / 13oz GI17 🖺

GIO Tumbler x 4 clear 560ml / 19oz GI18 🏥

GIO Juice Glass x 4 clear 320ml/11oz GI19 ⊞