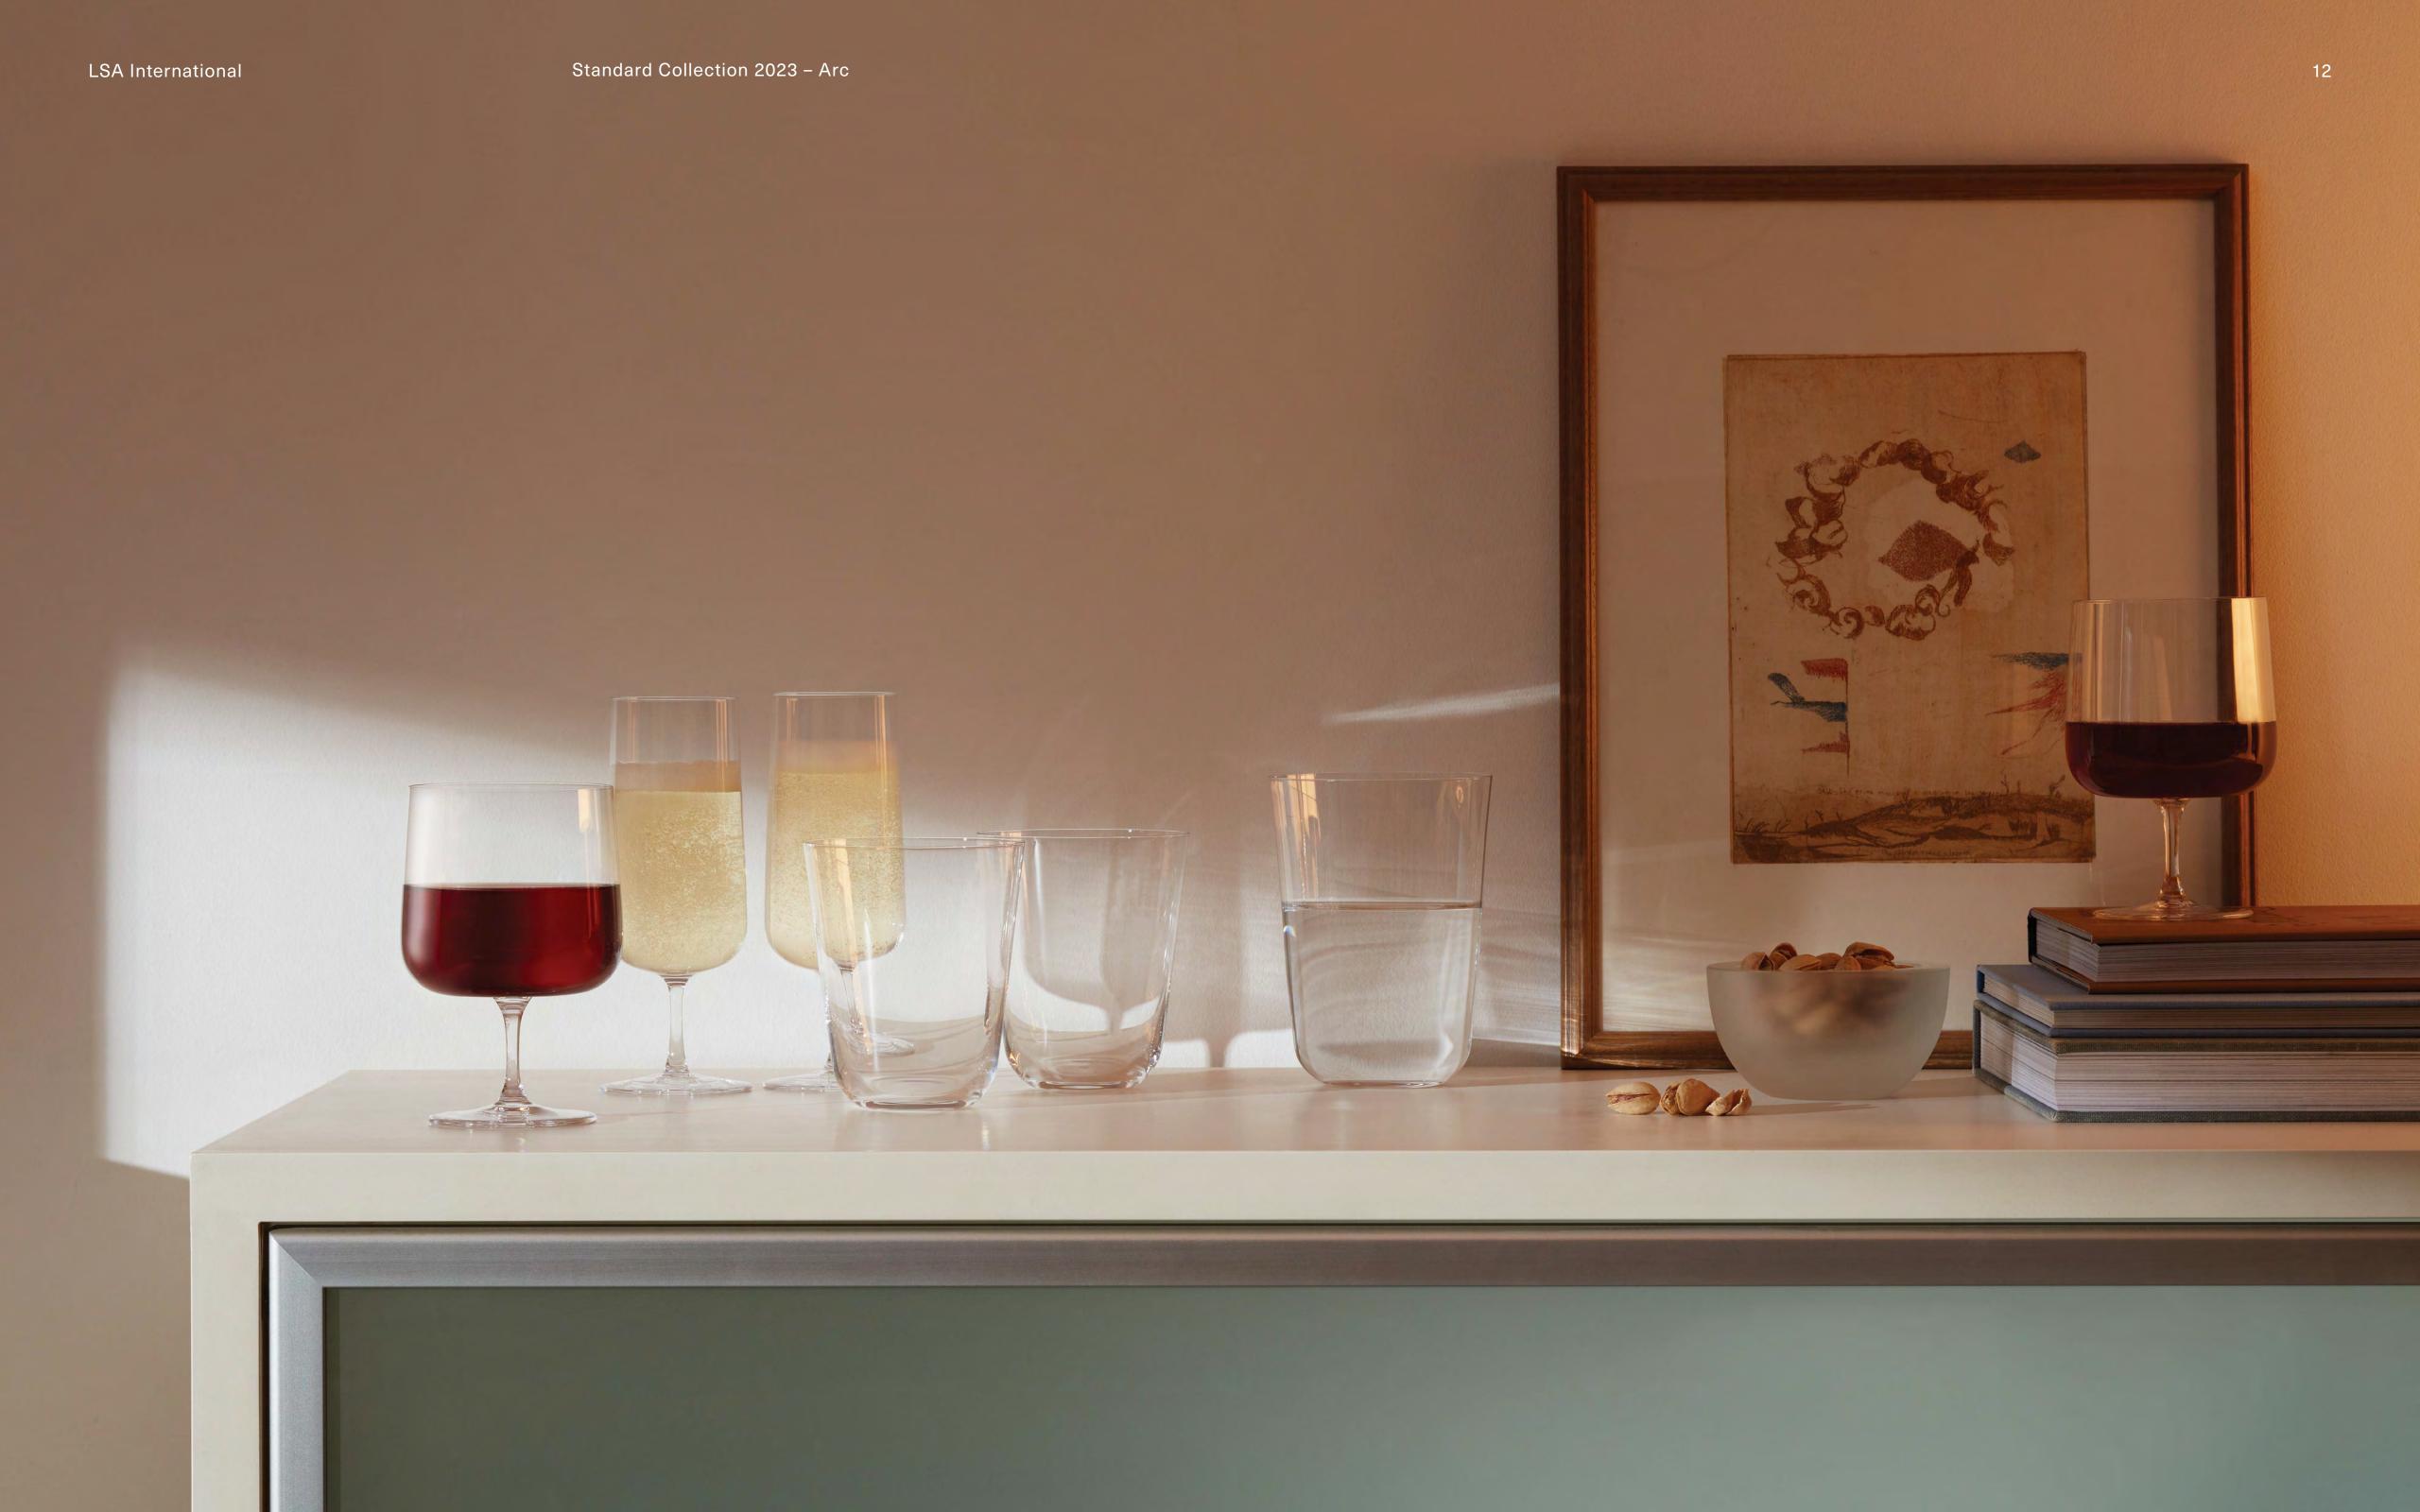

## ARC

A versatile, utilitarian drinkware collection that plays on the aesthetic ease of rounded corners. Soft, gentle forms and tactile, curved edges are a natural complement to the spaces we inhabit. The collection's arching silhouette conveys a sense of welcome, warmth and togetherness. Made from lead-free glass for a high level of brilliance and durability.

LSA International Standard Collection 2023 – Arc

Standard Collection 2023 – Arc Skyline

ARC Tumbler x 4 clear 260ml/9oz AC01 ⊞

ARC Tumbler x 4 clear

ARC Tumbler x 4 clear 550ml / 19oz AC03 ≝

ARC Highball x 4 clear 550ml / 19oz AC04 ≝

ARC Wine Glass x 4 clear 340ml / 11oz AC05 ⊞

ARC Flute x 4 clear 