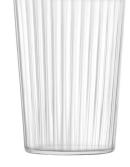

GIO Tumbler x 4 clear 220ml/7oz GI13 ⊞

GIO Tumbler x 4 clear 310ml/10oz GI16 🏥

GIO Tumbler x 4 clear 390ml / 13oz GI17 🖺

GIO Tumbler x 4 clear 560ml / 19oz GI18 🏥

GIO Juice Glass x 4 clear 320ml/11oz GI19 ⊞

# GIO LINE

Contemporary drinkware in versatile shapes for maximum utility. The clean lines are enhanced by the fine vertical linear optic of the glass.

LSA International Standard Collection 2023 - Gio Line 6