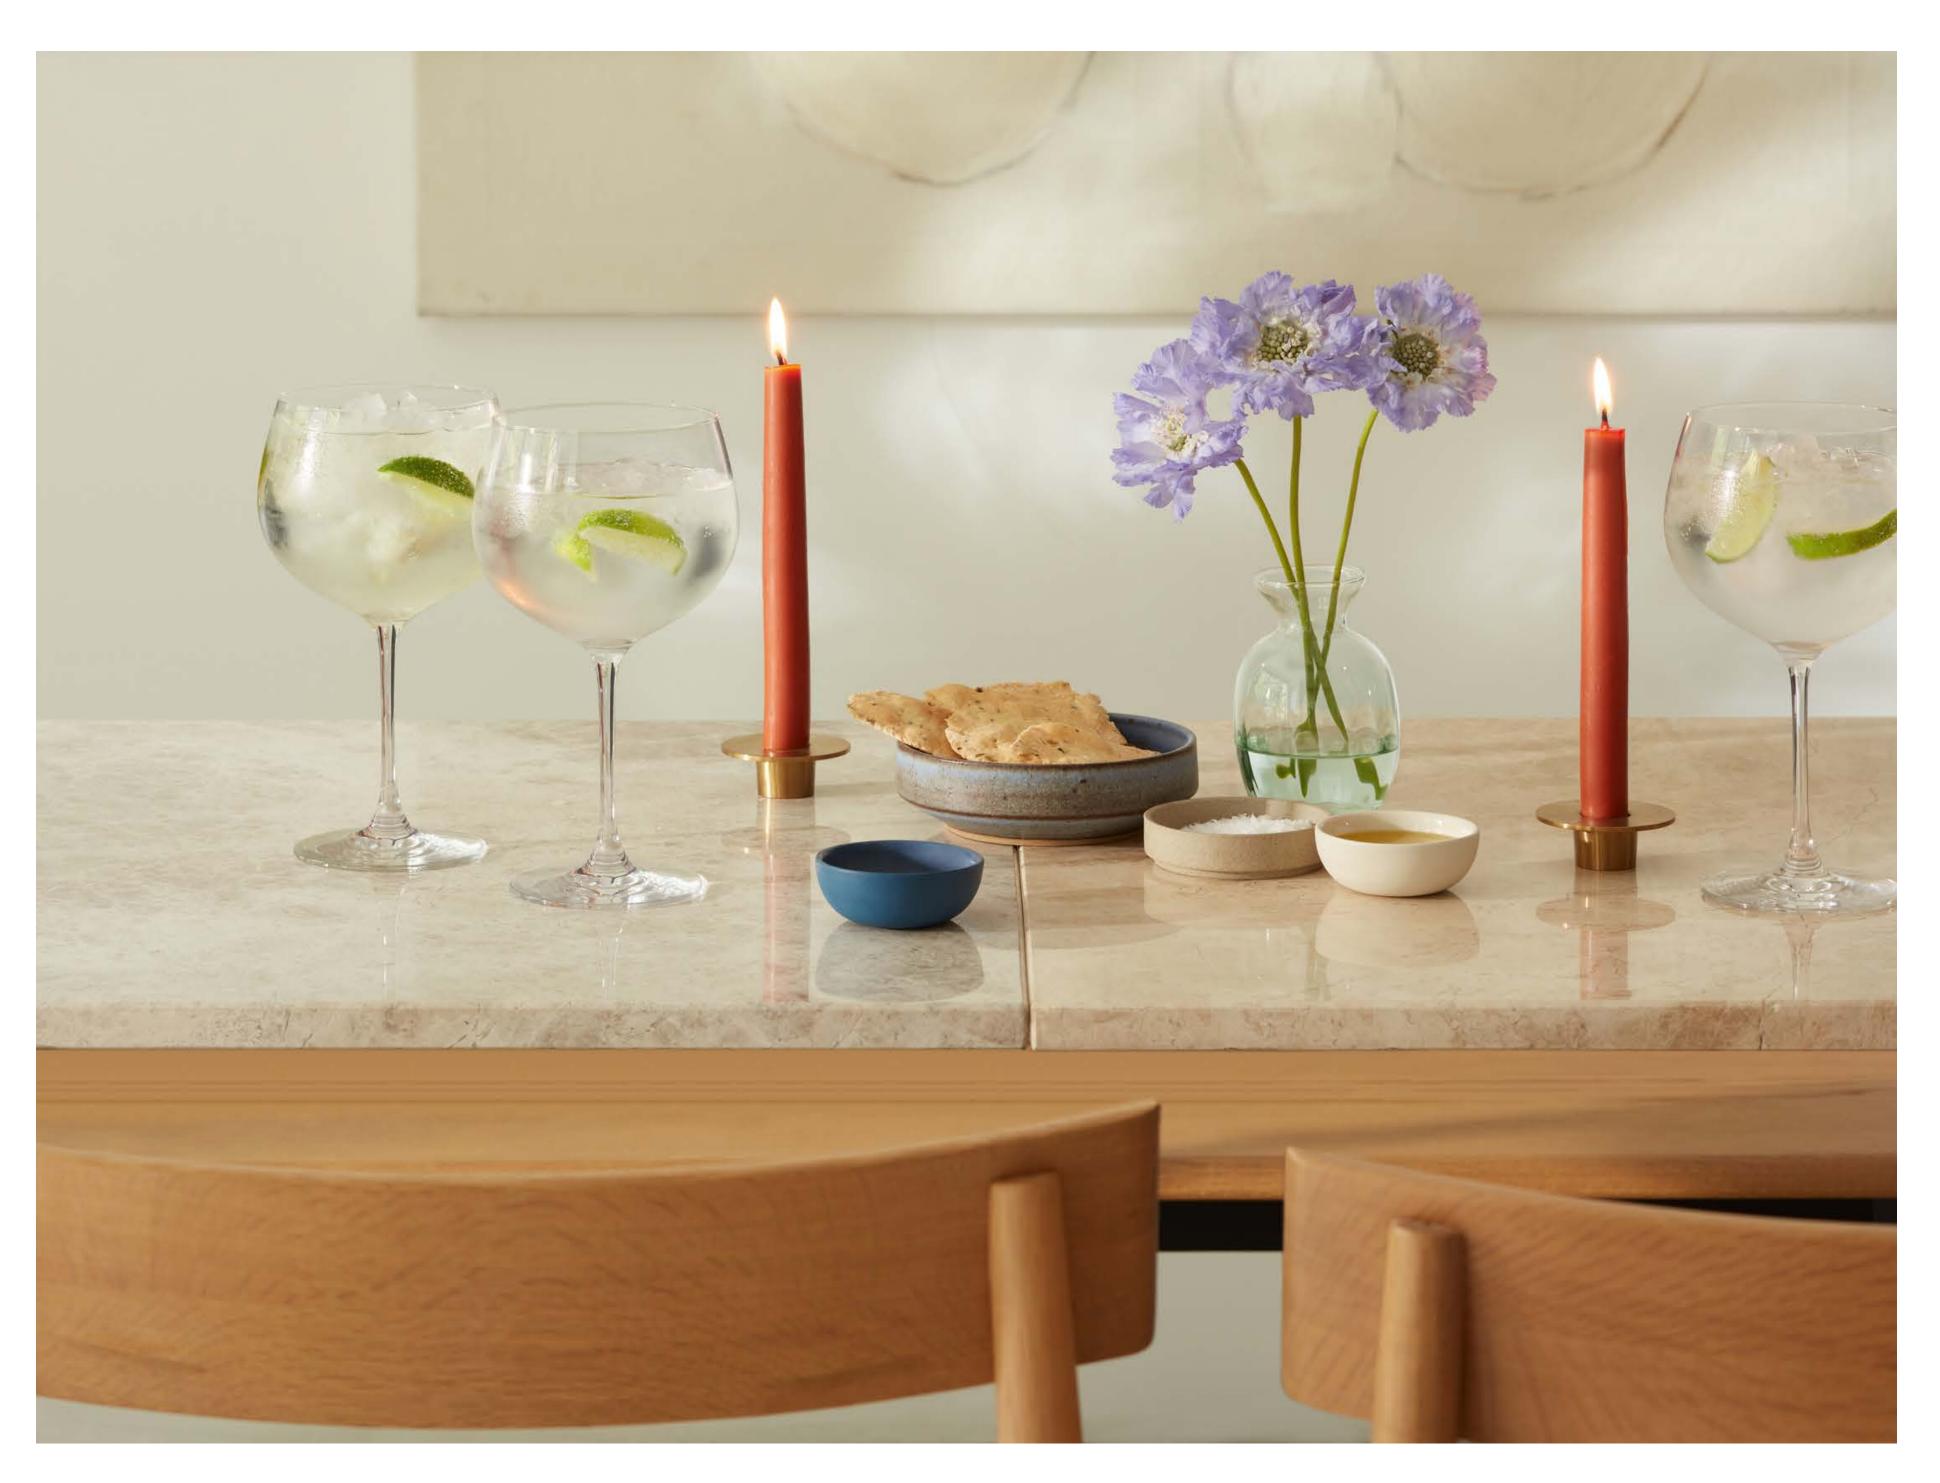

### BOROUGH

A comprehensive range of modern barware and tabletop glasses created for beer, wine and cocktails. Fine stems and carefully proportioned bowls characterise the dishwasher safe drinkware, which is complemented by two carafes and a board set made from FSC®-certified ash.

LSA International Standard Collection 2023 - Borough 27

LSA International Standard Collection 2023 - Borough 28

Standard Collection 2023 – Borough Skyline

BOROUGH
Wine Glass x 4
clear 450ml / 15oz
BG13 

⊞