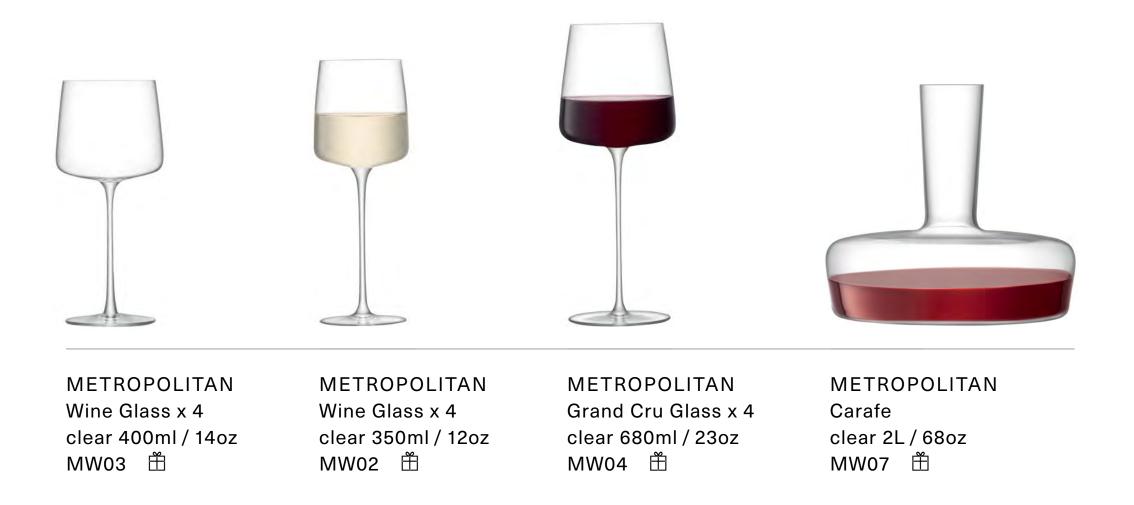

# METROPOLITAN

Inspired by the cosmopolitan culture of urban living, this collection of contemporary drinkware for wine and champagne features modern shapes with angular bowls and tall stems.

LSA International Standard Collection 2023 – Borough 23

LSA International Standard Collection 2023 - Borough 27

LSA International Standard Collection 2023 - Borough 28

Standard Collection 2023 – Borough Skyline

BOROUGH
Wine Glass x 4
clear 450ml / 15oz
BG13 

⊞