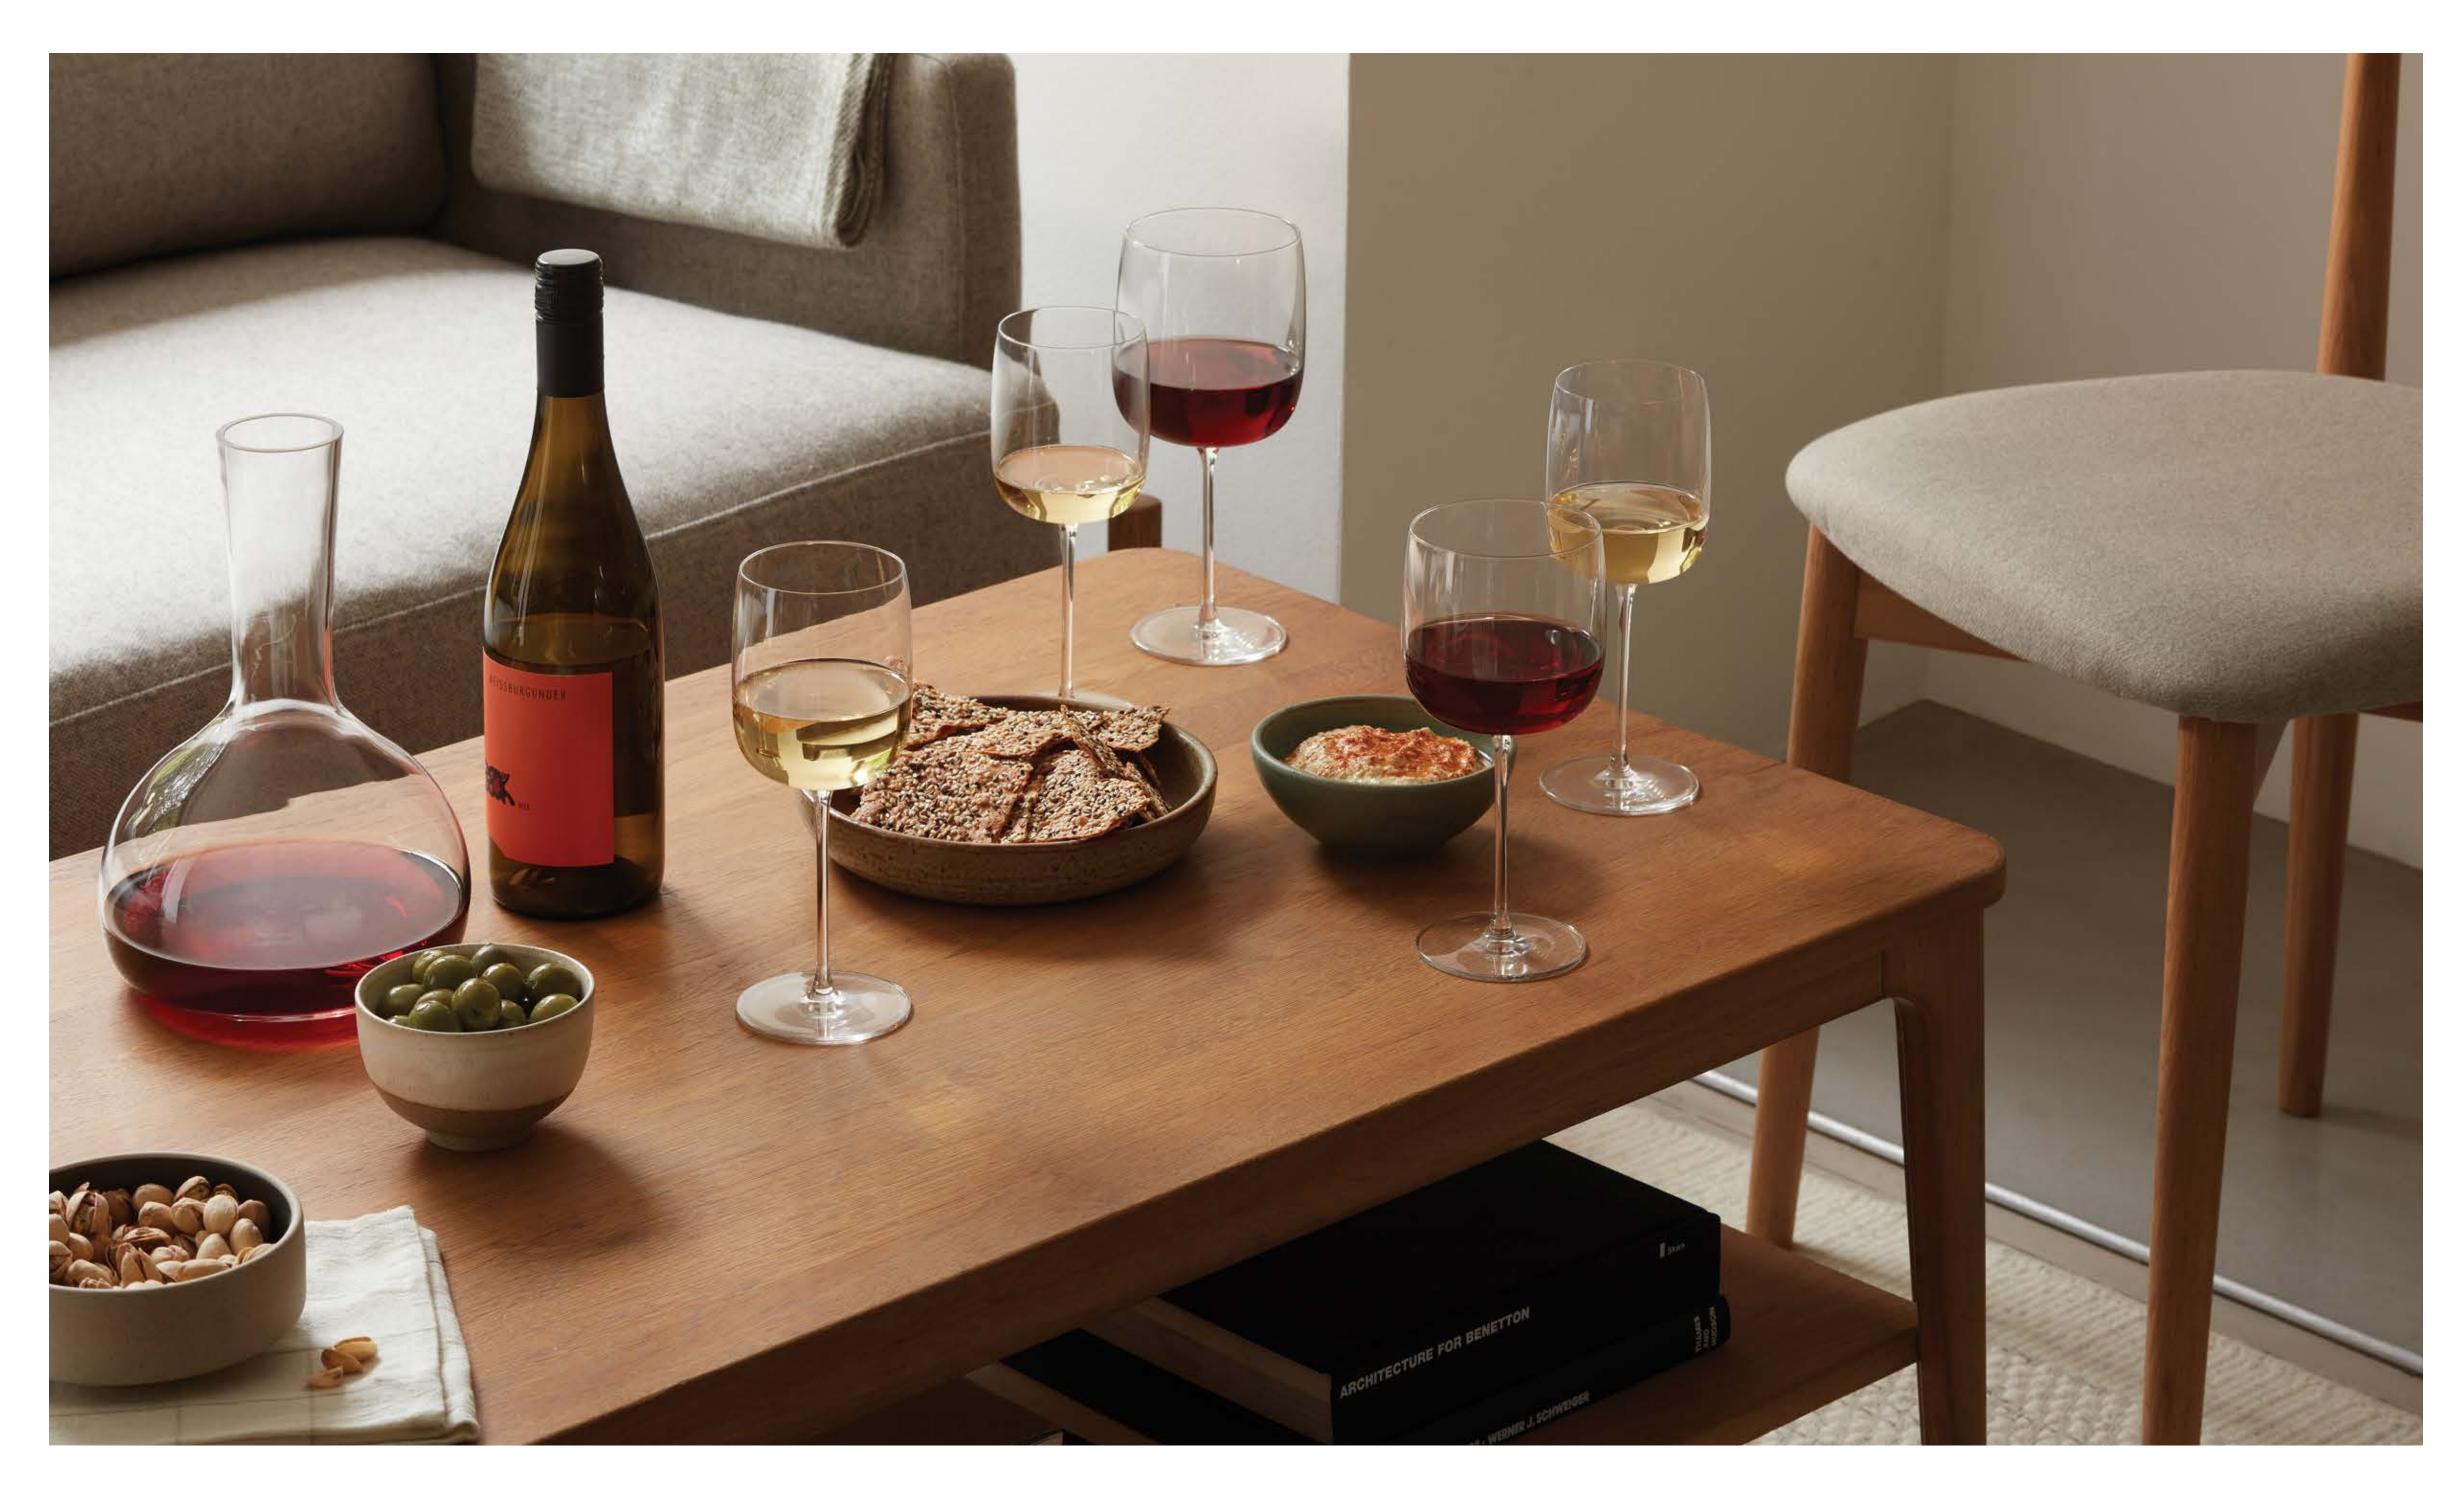

### BOROUGH

A comprehensive range of modern barware and tabletop glasses created for beer, wine and cocktails. Fine stems and carefully proportioned bowls characterise the dishwasher safe drinkware, which is complemented by two carafes and a board set made from FSC®-certified ash.

LSA International Standard Collection 2023 - Borough 27

LSA International Standard Collection 2023 - Borough 28

Standard Collection 2023 – Borough Skyline

BOROUGH
Wine Glass x 4
clear 450ml / 15oz
BG13 

⊞