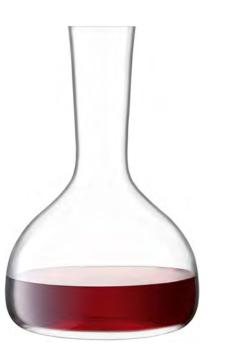

### BOROUGH

A comprehensive range of modern barware and tabletop glasses created for beer, wine and cocktails. Fine stems and carefully proportioned bowls characterise the dishwasher safe drinkware, which is complemented by two carafes and a board set made from FSC®-certified ash.

LSA International Standard Collection 2023 - Borough 27

LSA International Standard Collection 2023 - Borough 28

Standard Collection 2023 – Borough Skyline

BOROUGH
Wine Glass x 4
clear 450ml / 15oz
BG13 

⊞