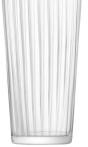

GIO Tumbler x 4 clear 220ml/7oz GI13 ⊞

GIO Tumbler x 4 clear 310ml/10oz GI16 🏥

GIO Tumbler x 4 clear 390ml / 13oz GI17 🖺

GIO Tumbler x 4 clear 560ml / 19oz GI18 🏥

GIO Juice Glass x 4 clear 320ml/11oz GI19 ⊞

# GIO LINE

Contemporary drinkware in versatile shapes for maximum utility. The clean lines are enhanced by the fine vertical linear optic of the glass.

LSA International Standard Collection 2023 - Gio Line 6