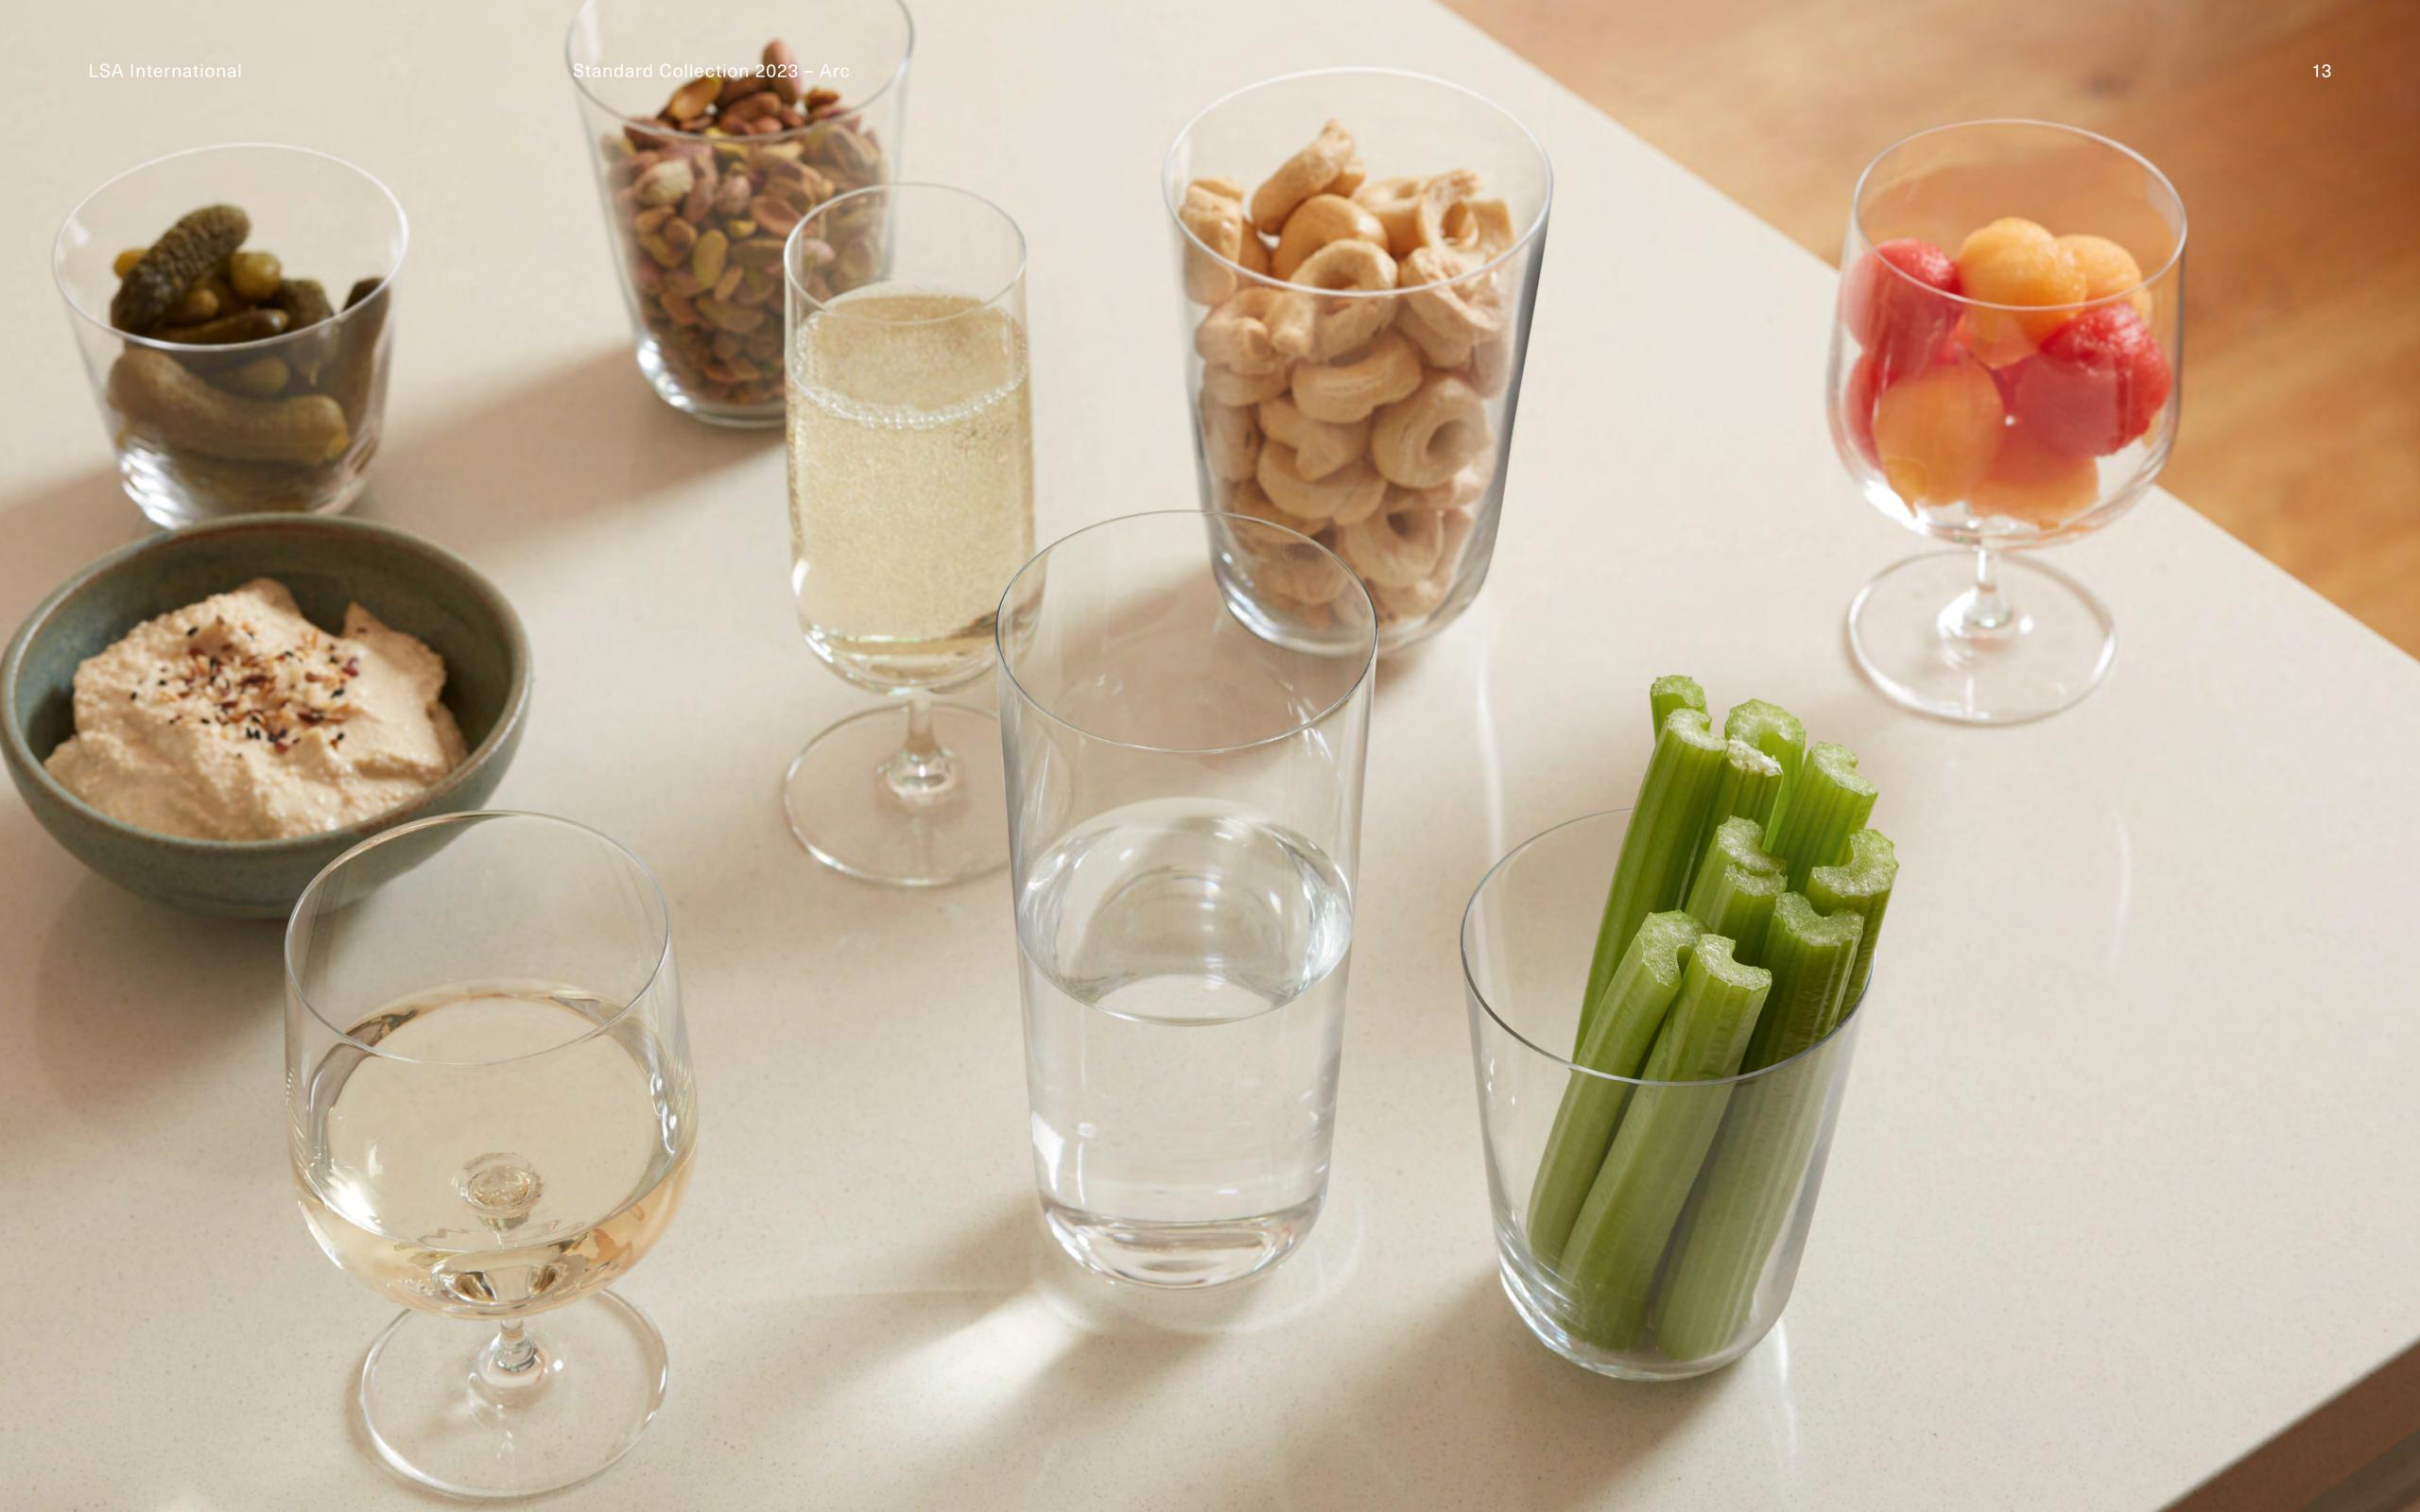

## ARC

A versatile, utilitarian drinkware collection that plays on the aesthetic ease of rounded corners. Soft, gentle forms and tactile, curved edges are a natural complement to the spaces we inhabit. The collection's arching silhouette conveys a sense of welcome, warmth and togetherness. Made from lead-free glass for a high level of brilliance and durability.

LSA International Standard Collection 2023 – Arc

Standard Collection 2023 – Arc Skyline

ARC Tumbler x 4 clear 260ml/9oz AC01 ⊞

ARC Tumbler x 4 clear

ARC Tumbler x 4 clear 550ml / 19oz AC03 ≝

ARC Highball x 4 clear 550ml / 19oz AC04 ≝

ARC Wine Glass x 4 clear 340ml / 11oz AC05 ⊞

ARC Flute x 4 clear 