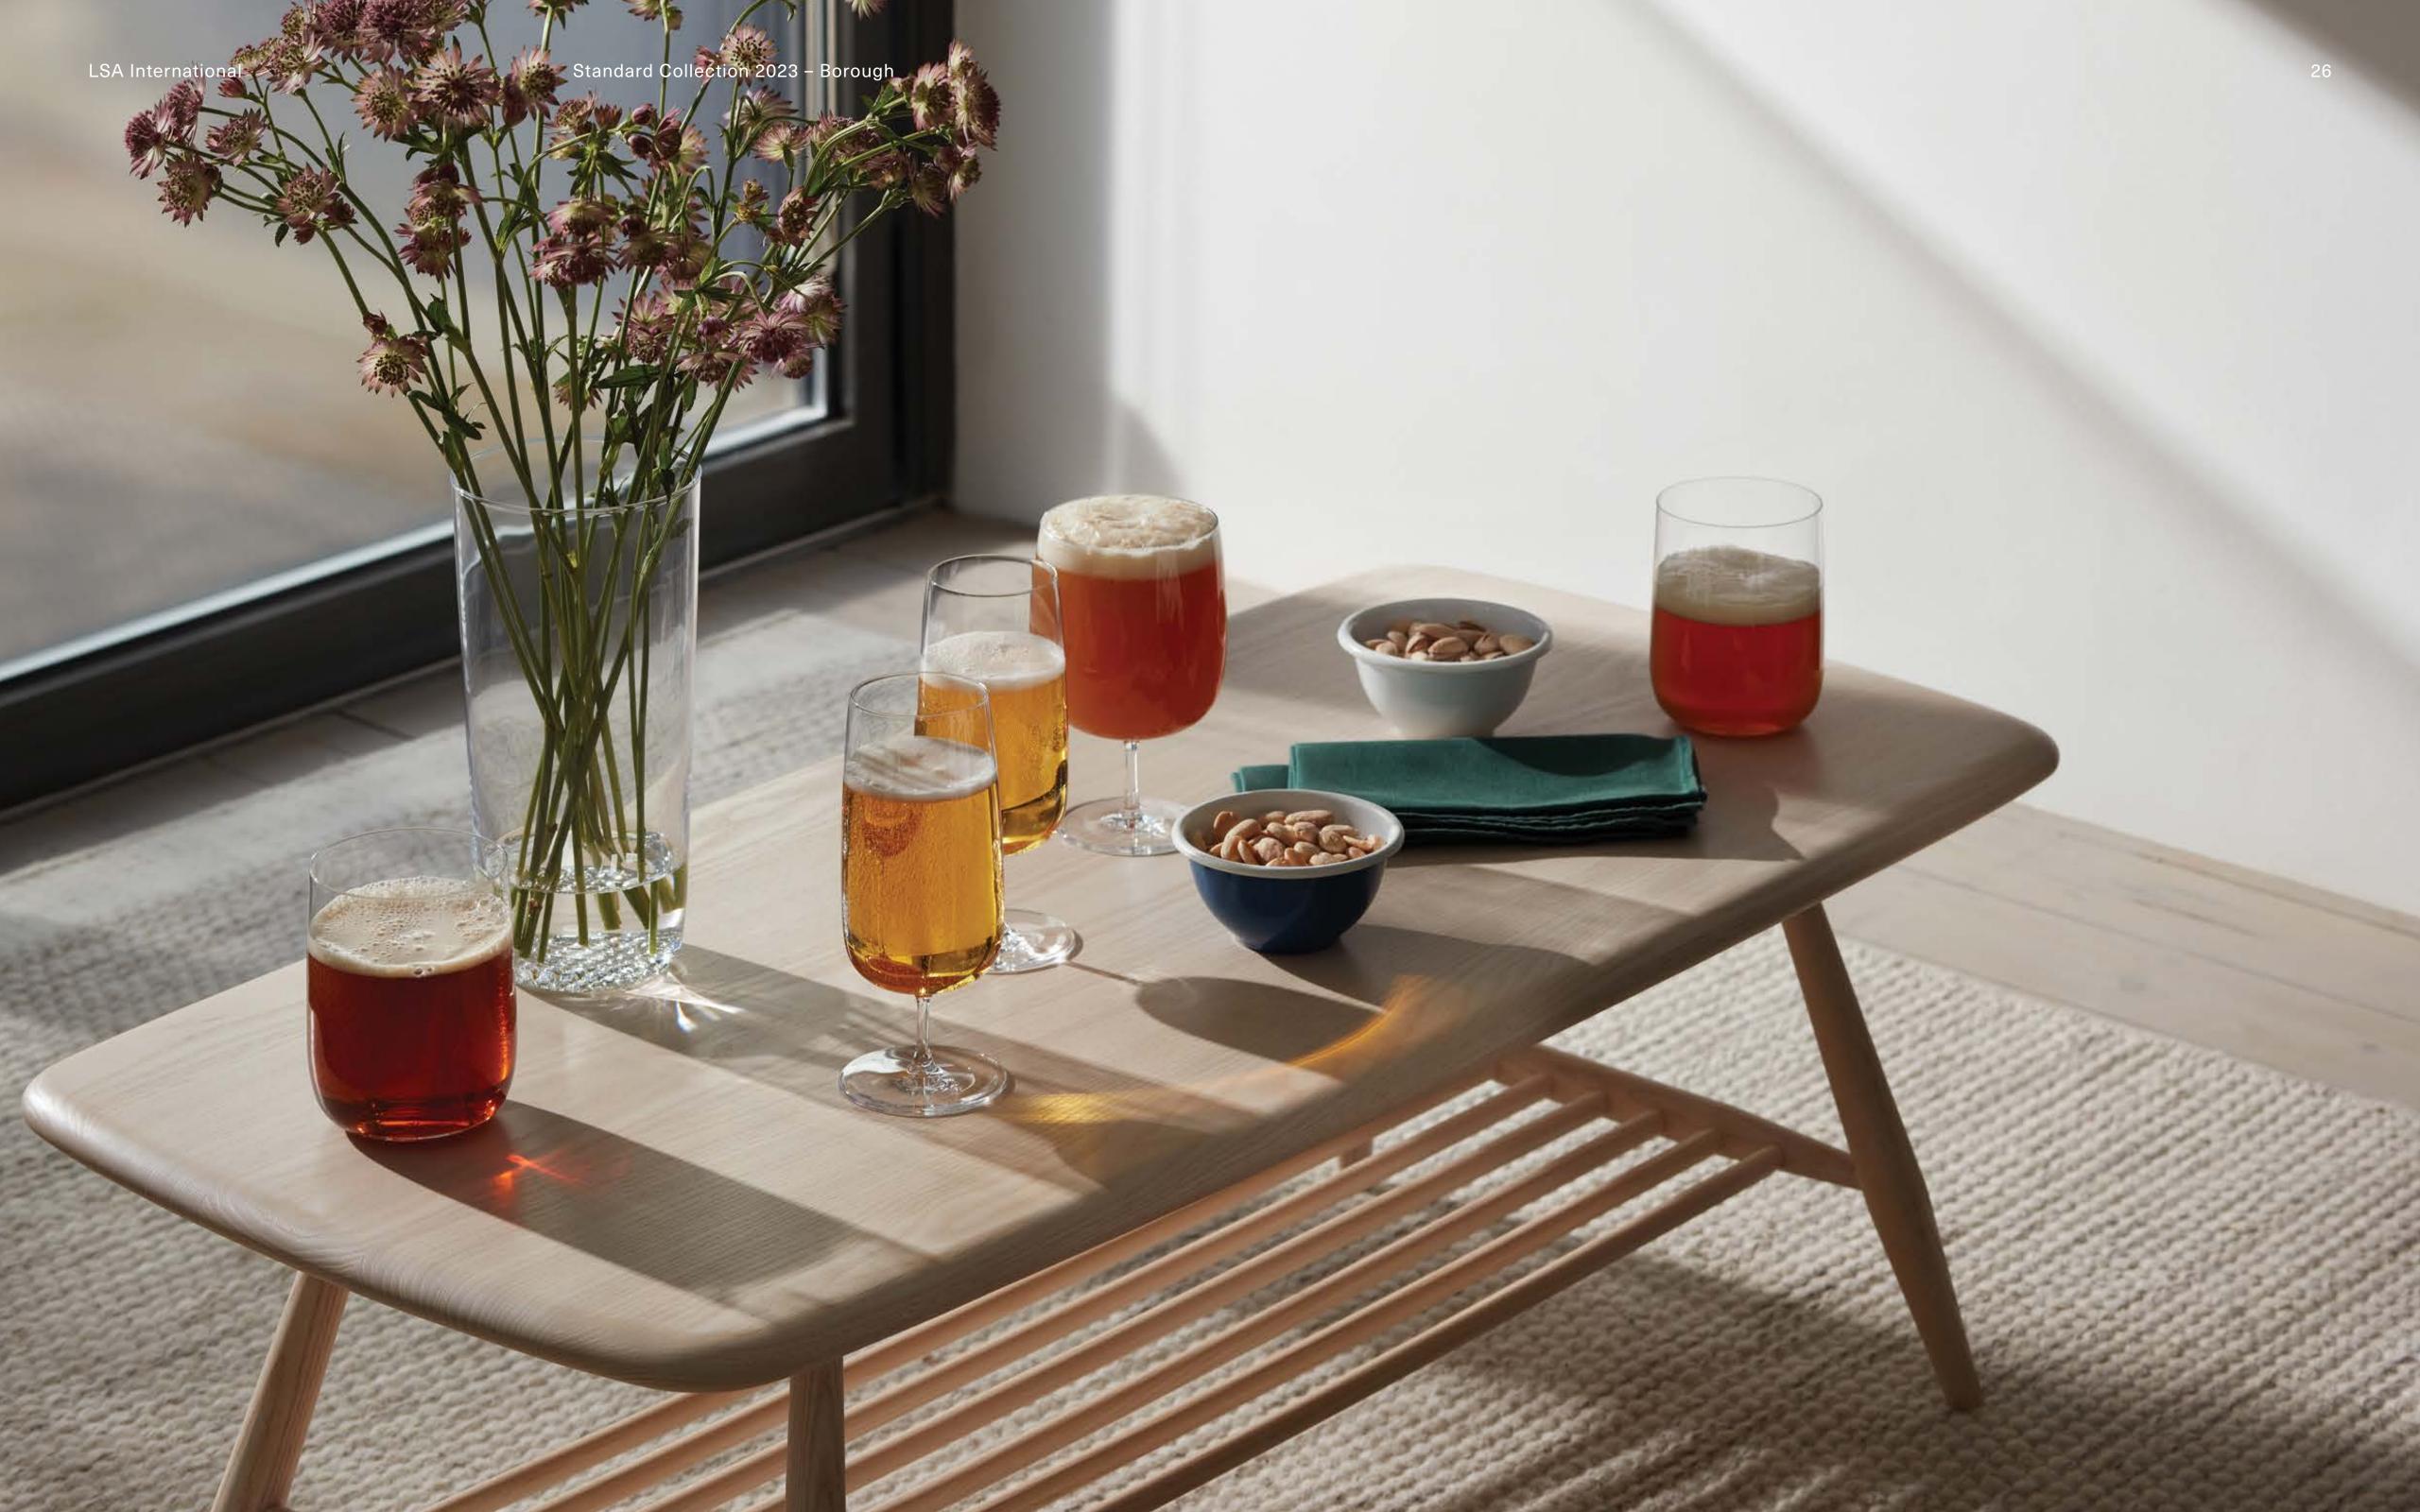

### BOROUGH

A comprehensive range of modern barware and tabletop glasses created for beer, wine and cocktails. Fine stems and carefully proportioned bowls characterise the dishwasher safe drinkware, which is complemented by two carafes and a board set made from FSC®-certified ash.

LSA International Standard Collection 2023 - Borough 27

LSA International Standard Collection 2023 - Borough 28

Standard Collection 2023 – Borough Skyline

BOROUGH
Wine Glass x 4
clear 450ml / 15oz
BG13 

⊞