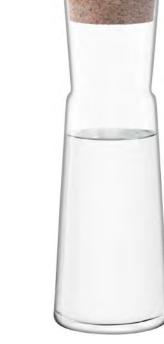

## GIO

The simple graphic lines of GIO tumblers are echoed in the shape of the complementary handmade glass carafe with cork stopper.

LSA International Standard Collection 2023 - Gio

Standard Collection 2023 – Gio Skyline

GIO Carafe clear 1.35L/44oz Gl20 ⊞ LSA International Standard Collection 2023 – Gio Line 63