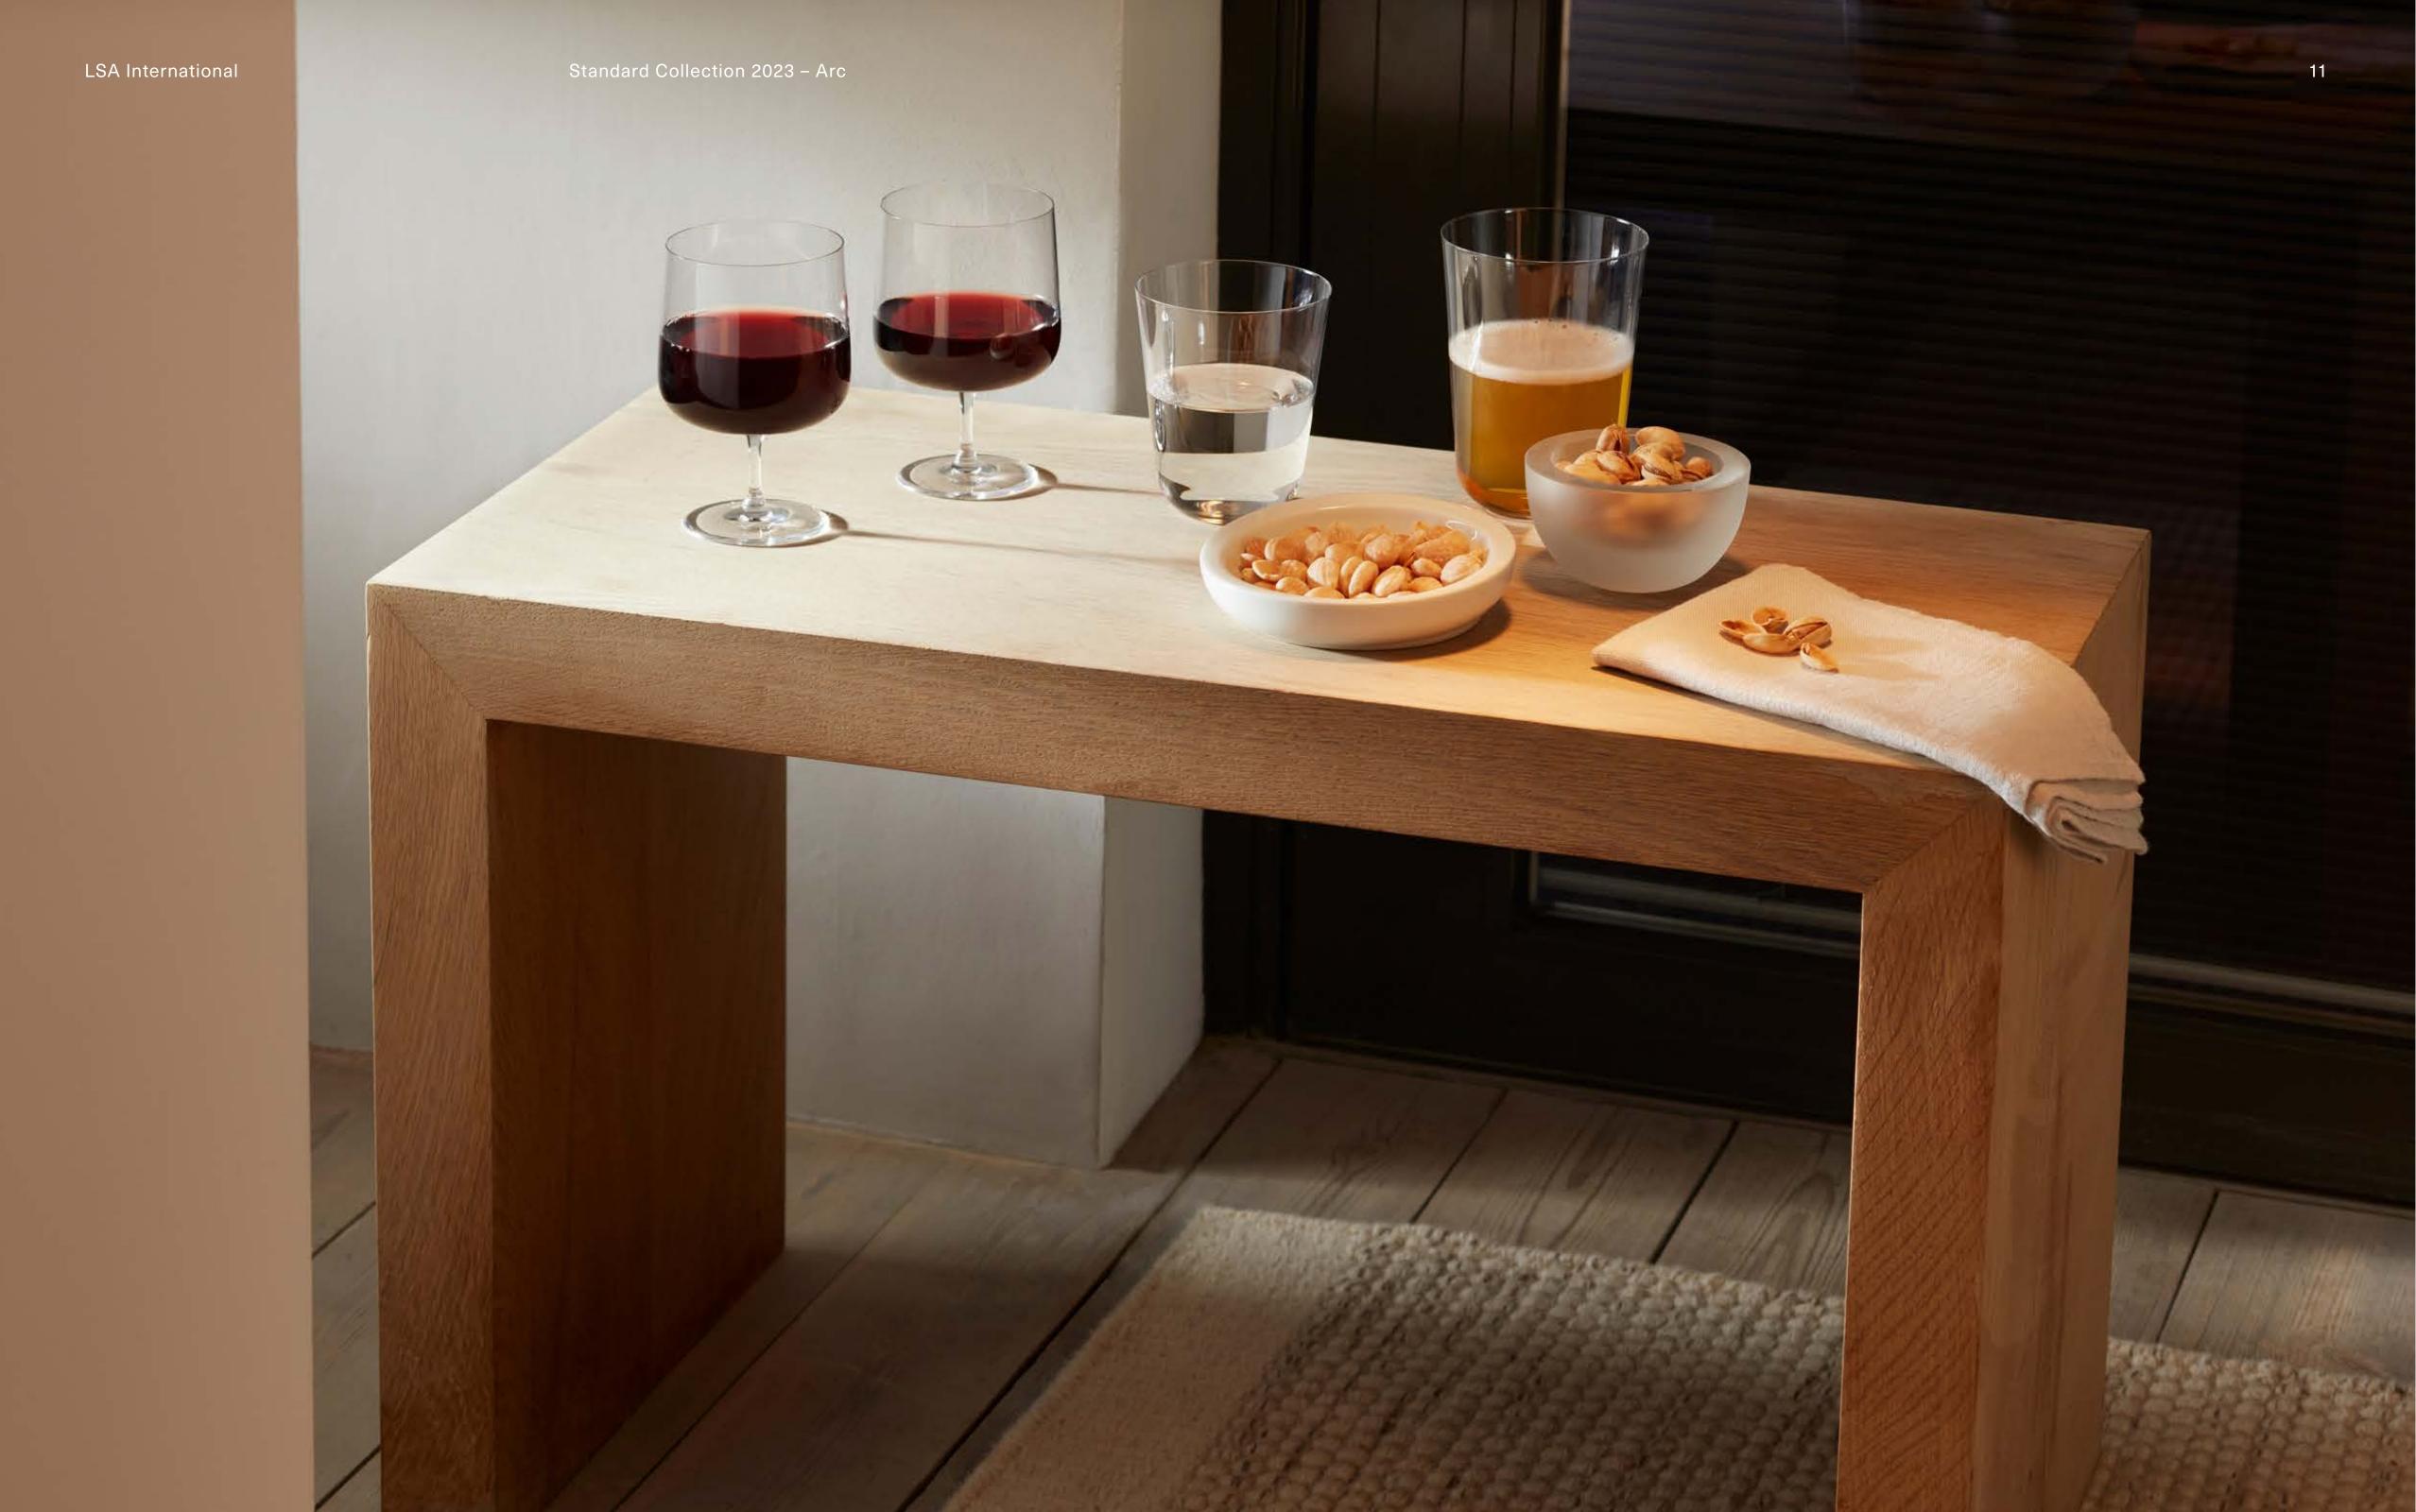

## ARC

A versatile, utilitarian drinkware collection that plays on the aesthetic ease of rounded corners. Soft, gentle forms and tactile, curved edges are a natural complement to the spaces we inhabit. The collection's arching silhouette conveys a sense of welcome, warmth and togetherness. Made from lead-free glass for a high level of brilliance and durability.

LSA International Standard Collection 2023 – Arc

Standard Collection 2023 – Arc Skyline

ARC Tumbler x 4 clear 260ml/9oz AC01 ⊞

ARC Tumbler x 4 clear

ARC Tumbler x 4 clear 550ml / 19oz AC03 ≝

ARC Highball x 4 clear 550ml / 19oz AC04 ≝