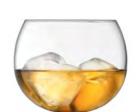

GIO LINE Carafe clear/cork 1.35L/46oz GI25 ⊞

LSA International Standard Collection 2023 - Rocker 67

Balancing on a curved base, these spherical tumblers gently rock from side to side. Suitable for whisky on the rocks, short cocktails and water. Dishwasher safe.