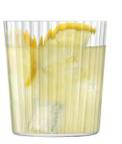

GIO Tumbler x 4 clear 220ml/7oz GI13 ⊞

GIO Tumbler x 4 clear 310ml/10oz GI16 🏥

GIO Tumbler x 4 clear 390ml / 13oz GI17 🖺

GIO Tumbler x 4 clear 560ml / 19oz GI18 🏥

GIO Juice Glass x 4 clear 320ml/11oz GI19 ⊞