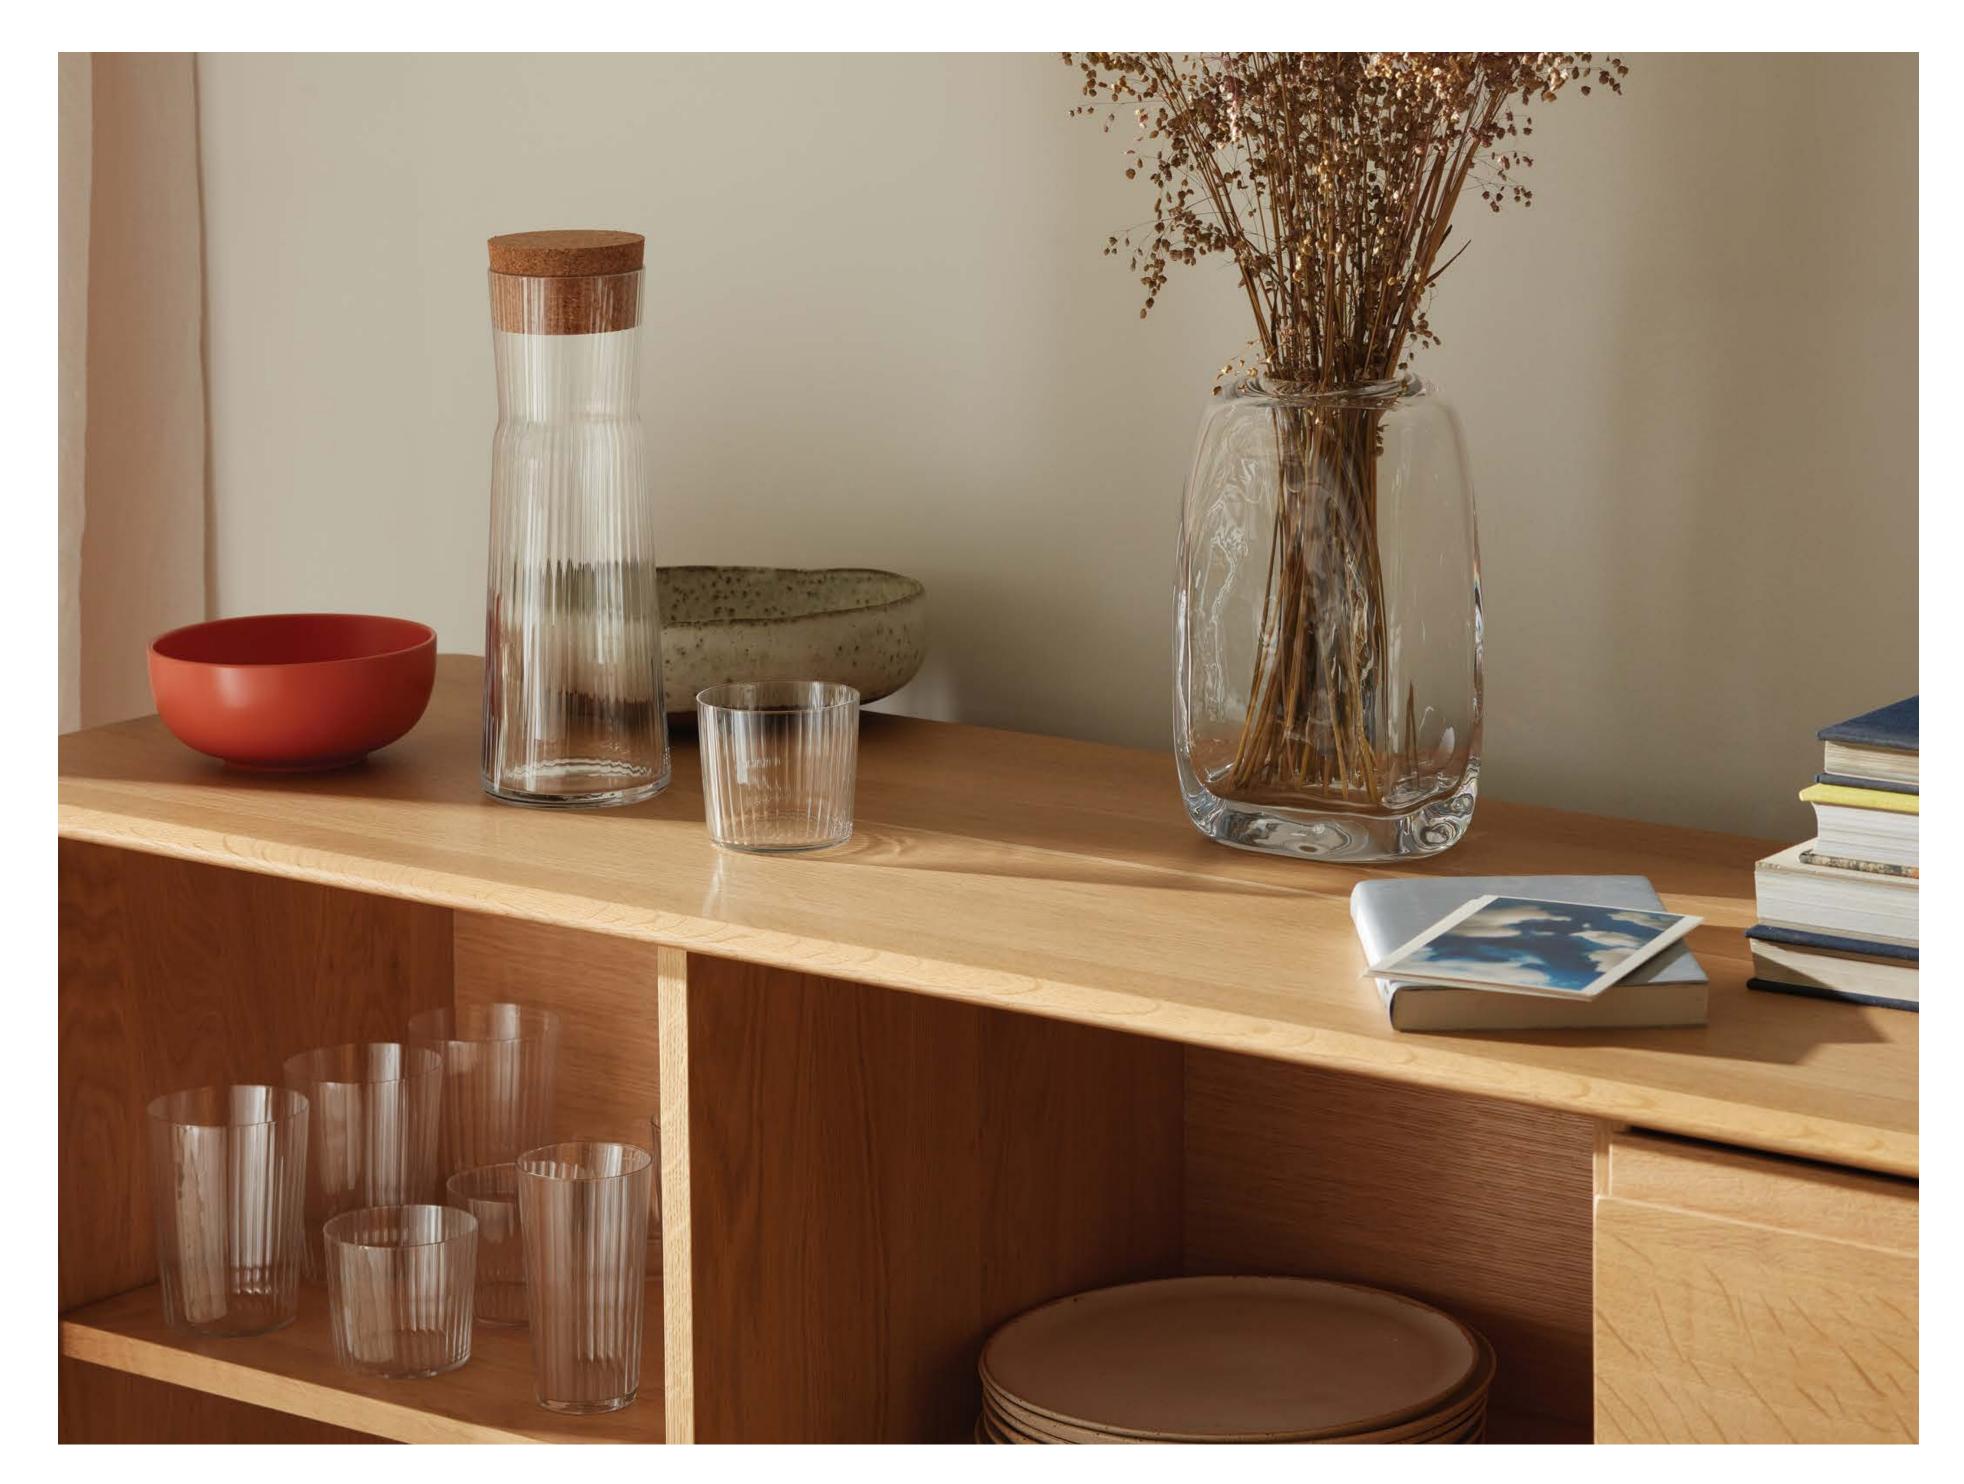

# GIO LINE

Contemporary drinkware in versatile shapes for maximum utility. The clean lines are enhanced by the fine vertical linear optic of the glass.

LSA International Standard Collection 2023 - Gio Line 6

GIO LINE Carafe clear/cork 1.35L/46oz GI25 ⊞

LSA International Standard Collection 2023 - Rocker 67

Balancing on a curved base, these spherical tumblers gently rock from side to side. Suitable for whisky on the rocks, short cocktails and water. Dishwasher safe.