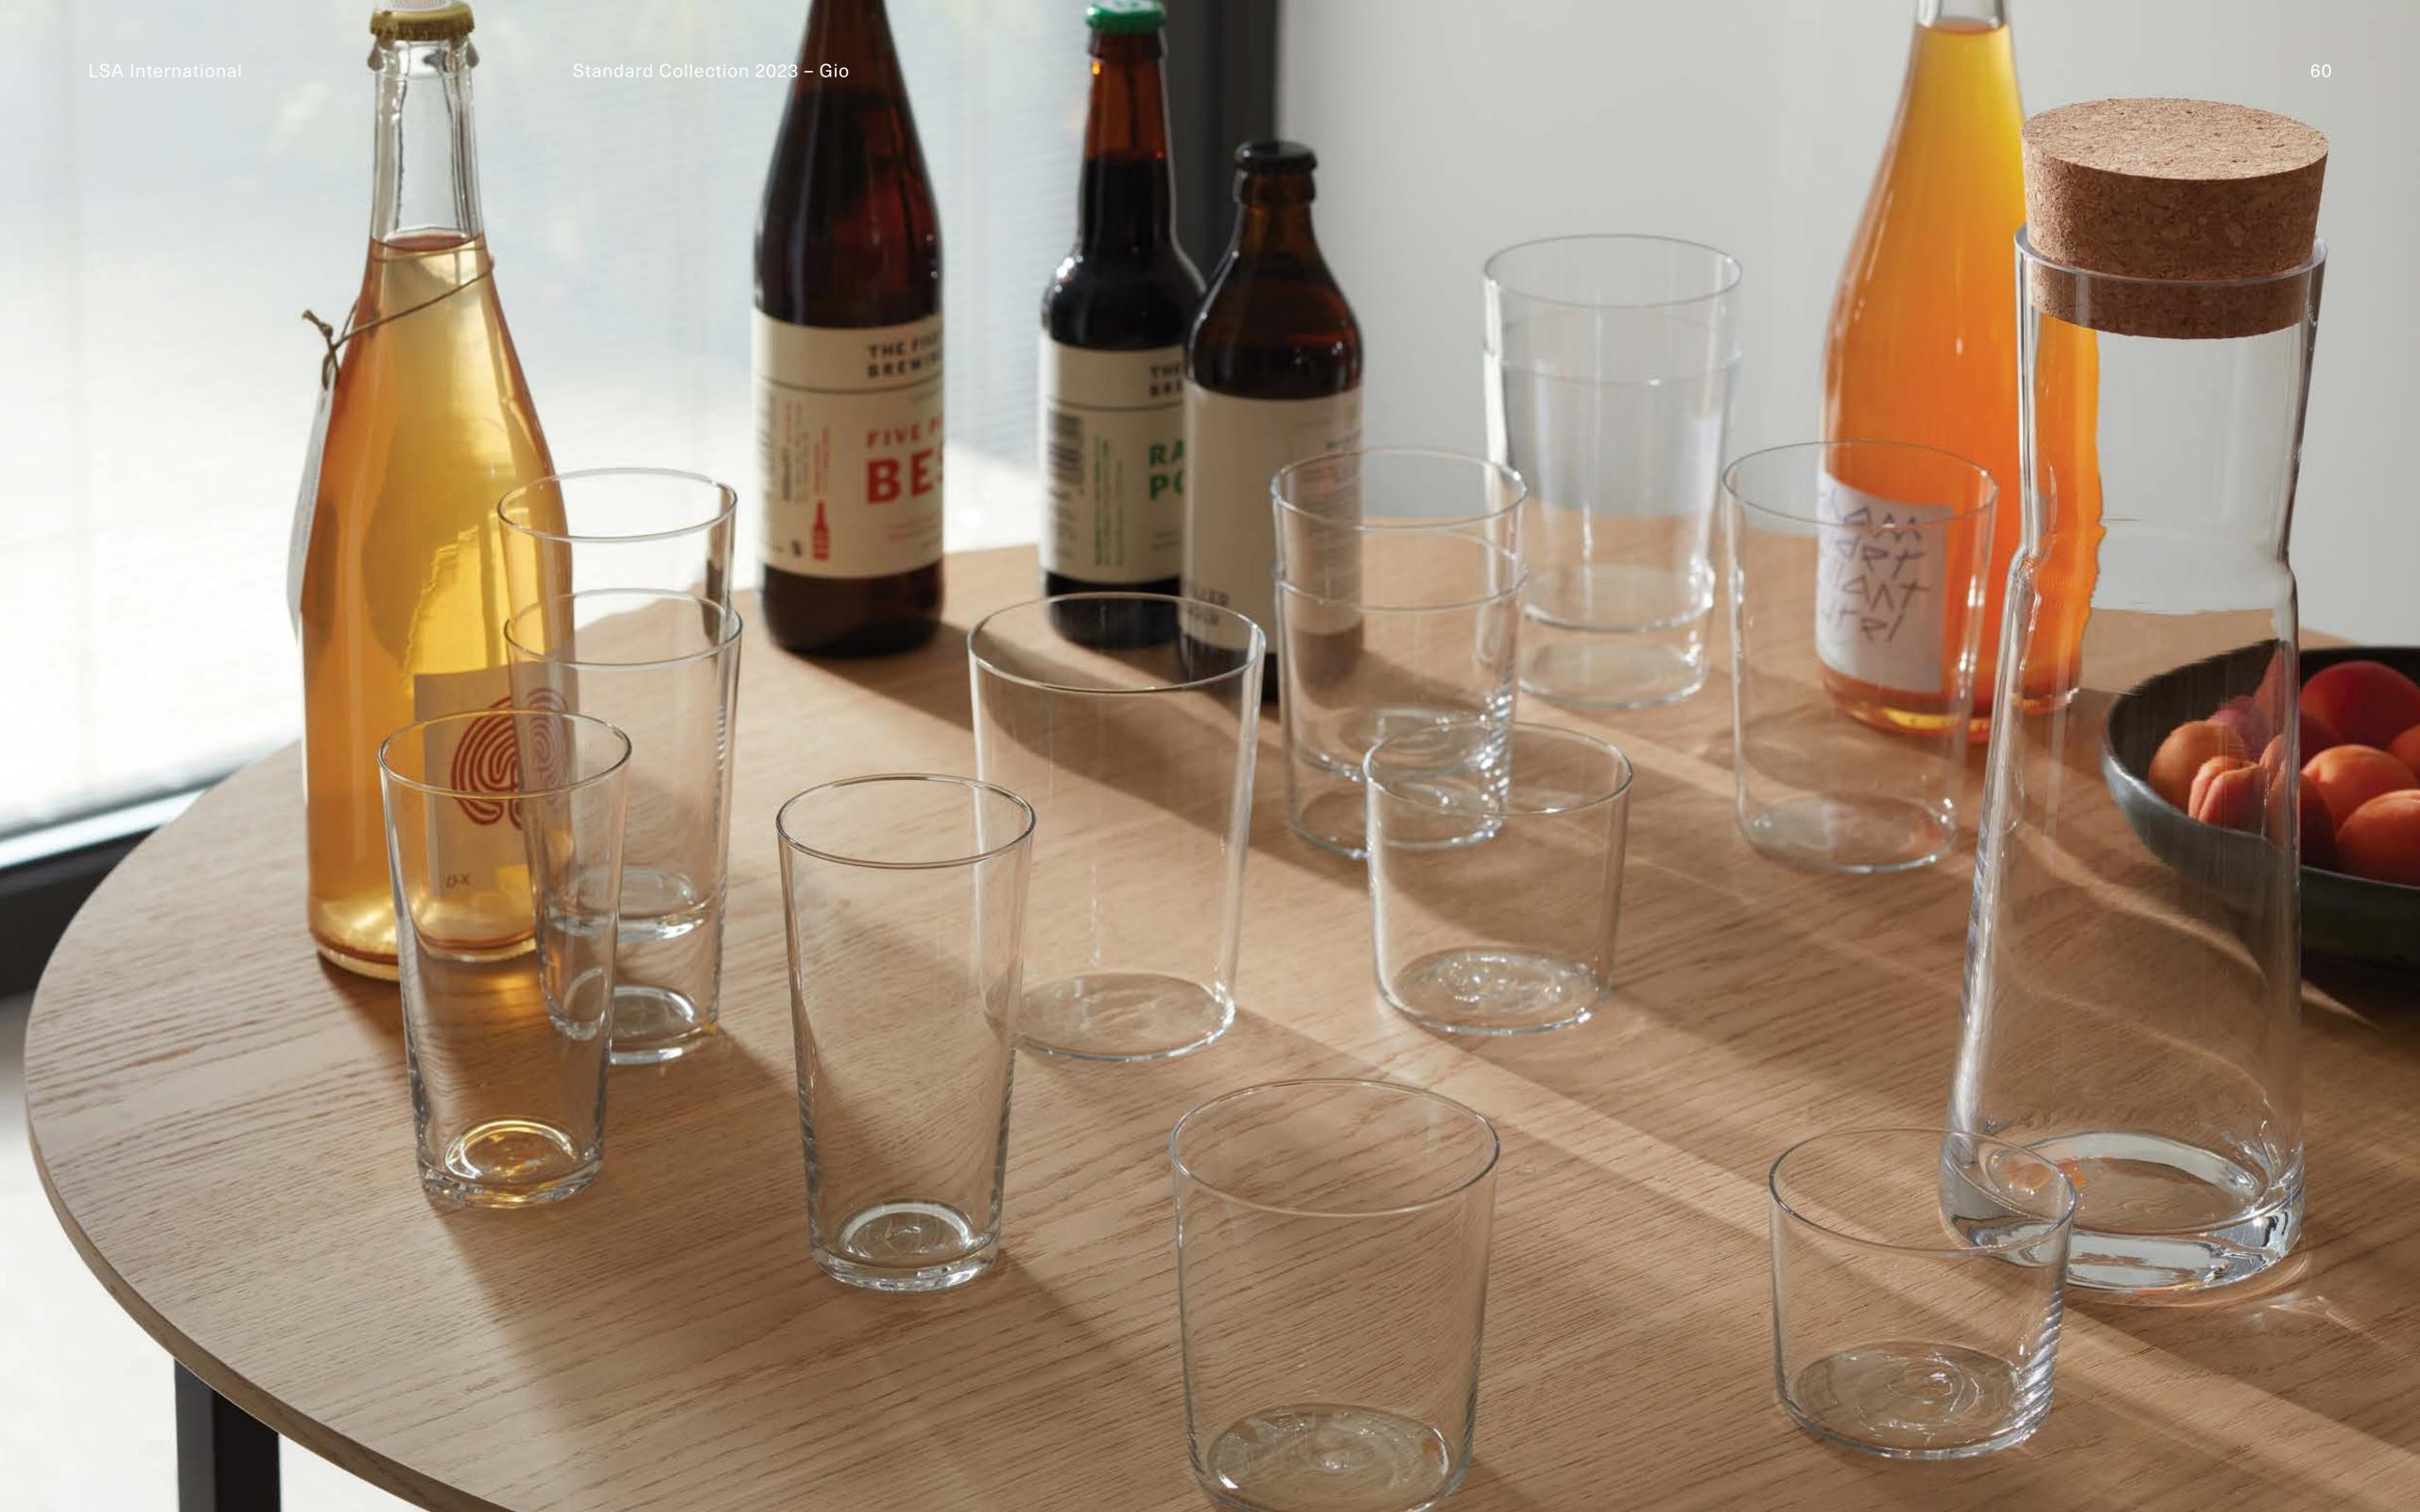

## GIO

The simple graphic lines of GIO tumblers are echoed in the shape of the complementary handmade glass carafe with cork stopper.

LSA International Standard Collection 2023 - Gio

Standard Collection 2023 – Gio Skyline

GIO Tumbler x 4 clear 220ml/7oz GI13 ⊞

GIO Tumbler x 4 clear 310ml/10oz GI16 🏥

GIO Tumbler x 4 clear 390ml / 13oz GI17 🖺

GIO Tumbler x 4 clear 560ml / 19oz GI18 🏥

GIO Juice Glass x 4 clear 320ml/11oz GI19 ⊞

GIO Carafe clear 1.35L/44oz Gl20 ⊞ LSA International Standard Collection 2023 – Gio Line 63