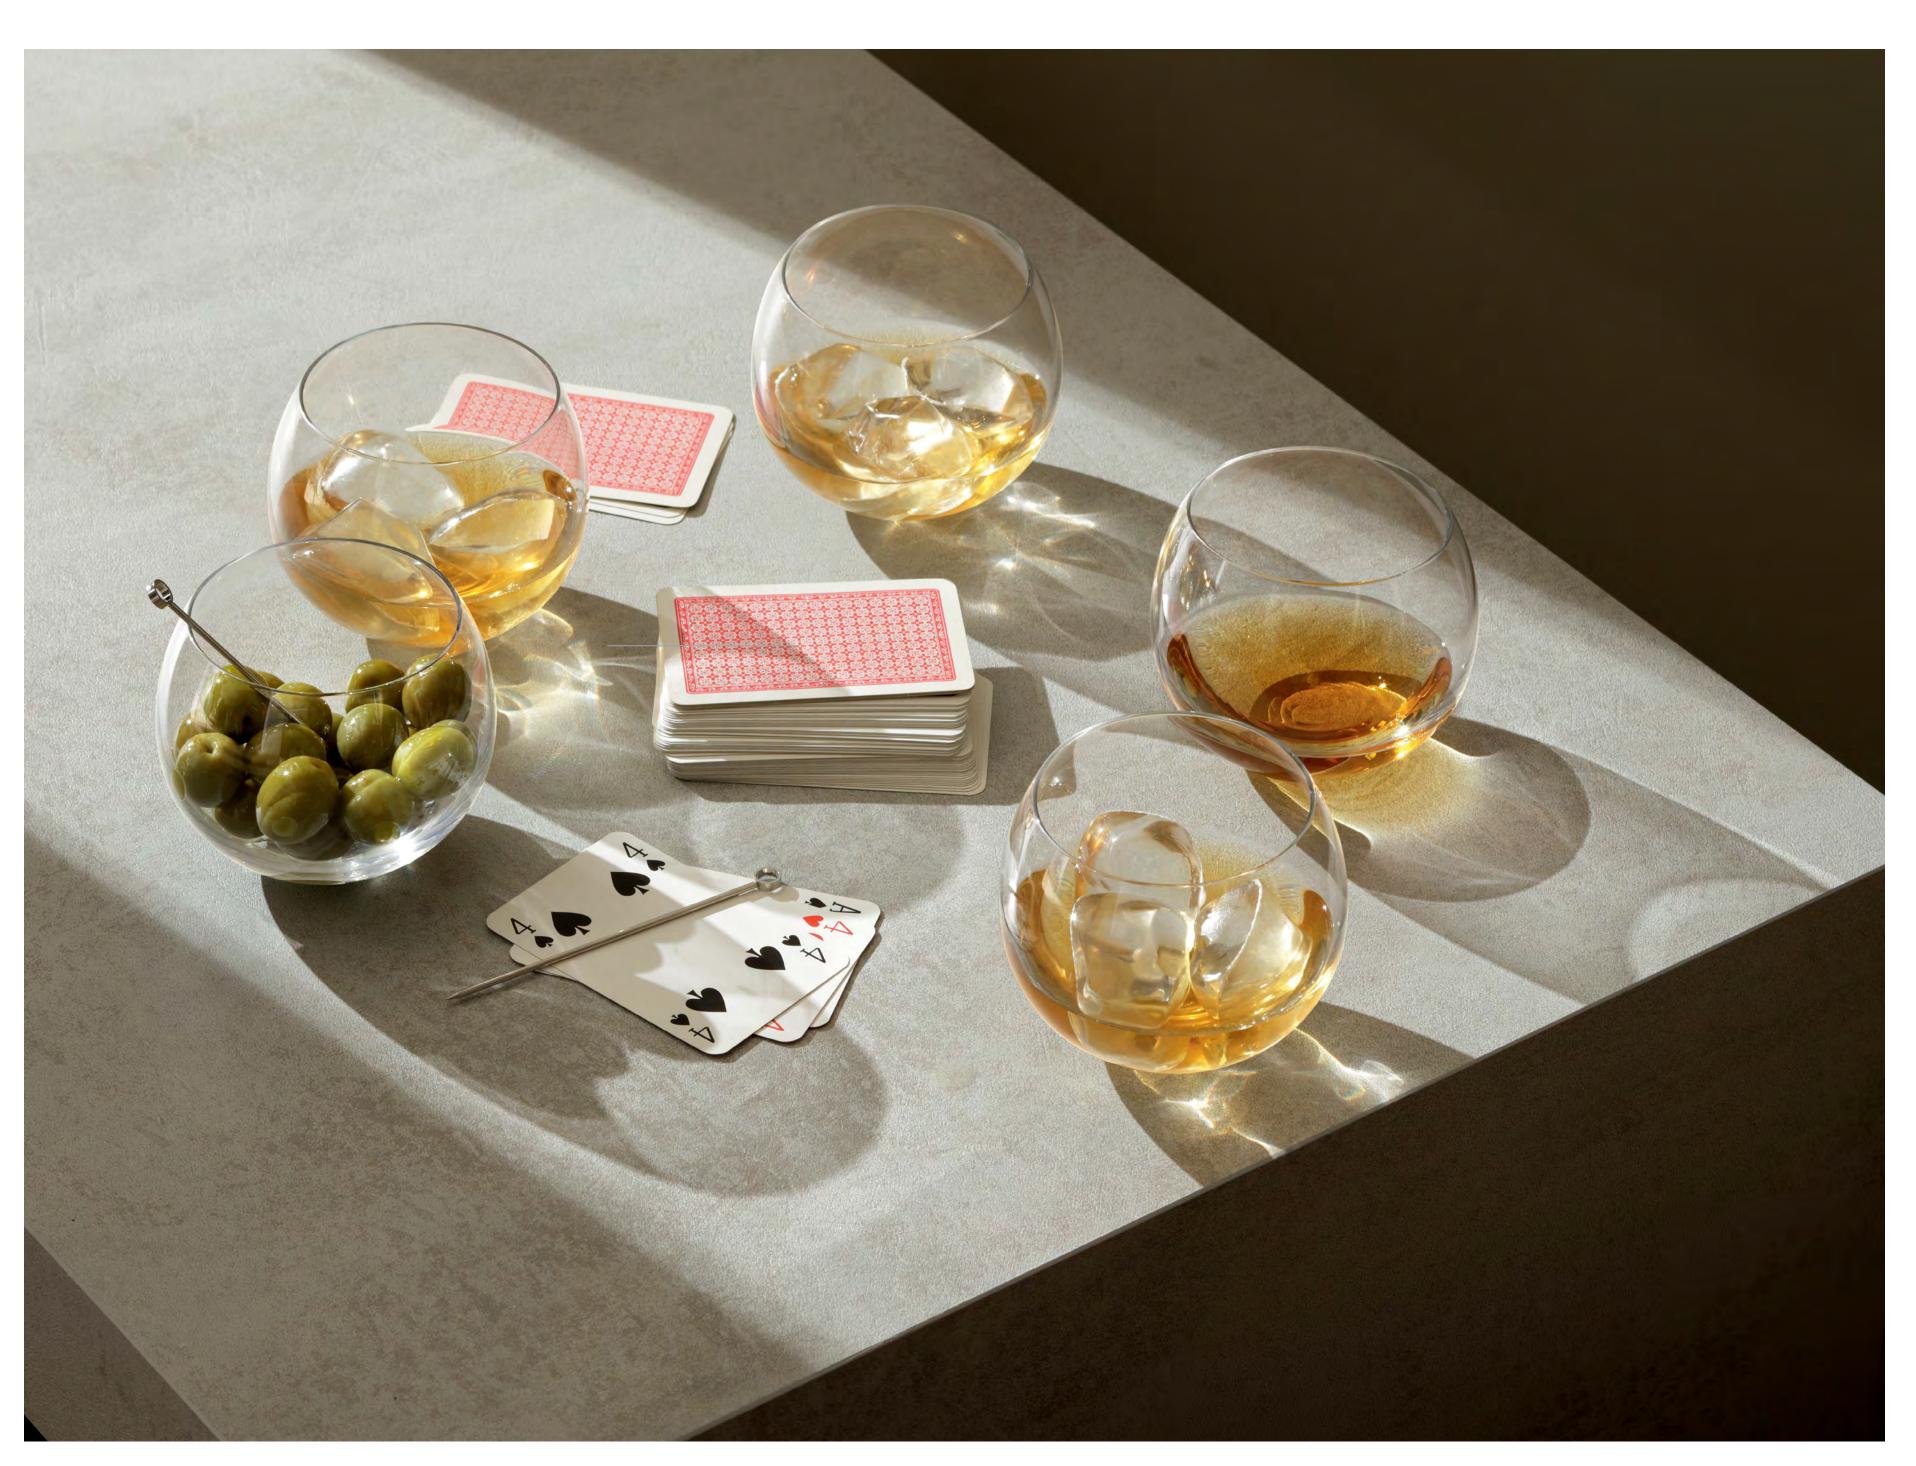

GIO LINE Carafe clear/cork 1.35L/46oz GI25 ⊞

LSA International Standard Collection 2023 - Rocker 67

Balancing on a curved base, these spherical tumblers gently rock from side to side. Suitable for whisky on the rocks, short cocktails and water. Dishwasher safe.