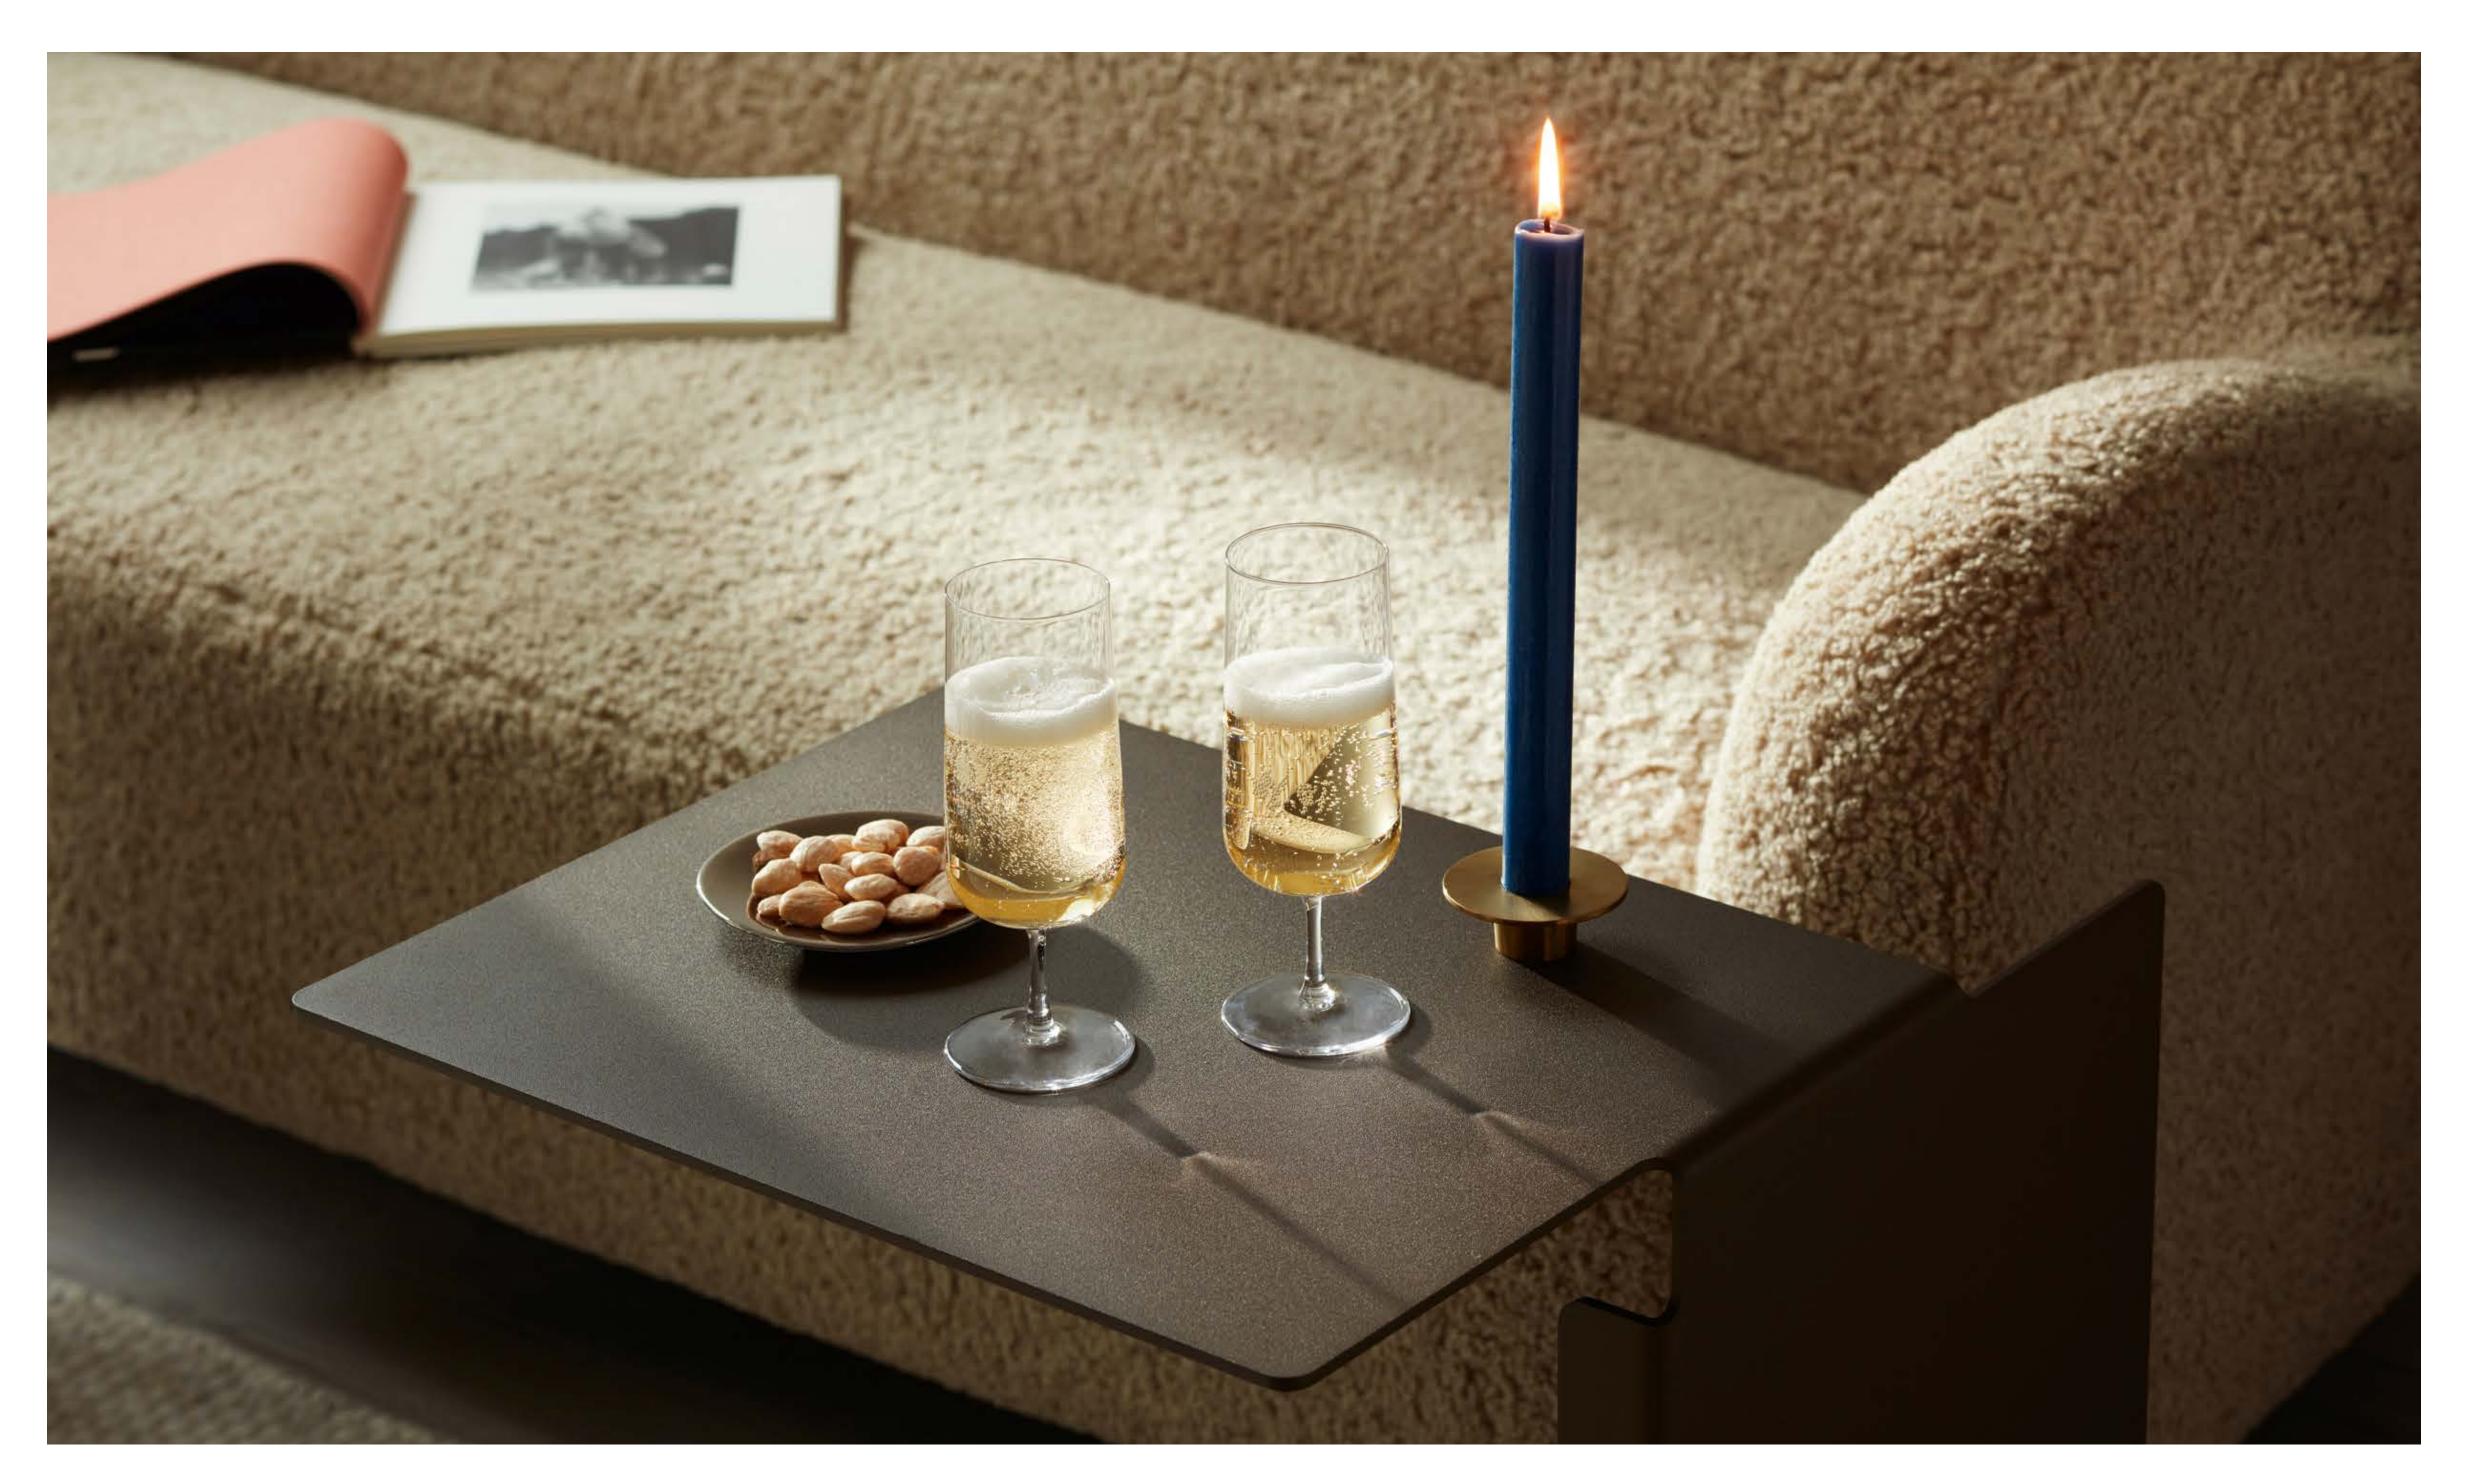

## ARC

A versatile, utilitarian drinkware collection that plays on the aesthetic ease of rounded corners. Soft, gentle forms and tactile, curved edges are a natural complement to the spaces we inhabit. The collection's arching silhouette conveys a sense of welcome, warmth and togetherness. Made from lead-free glass for a high level of brilliance and durability.

ARC Wine Glass x 4 clear 340ml / 11oz AC05 ⊞

ARC Flute x 4 clear 