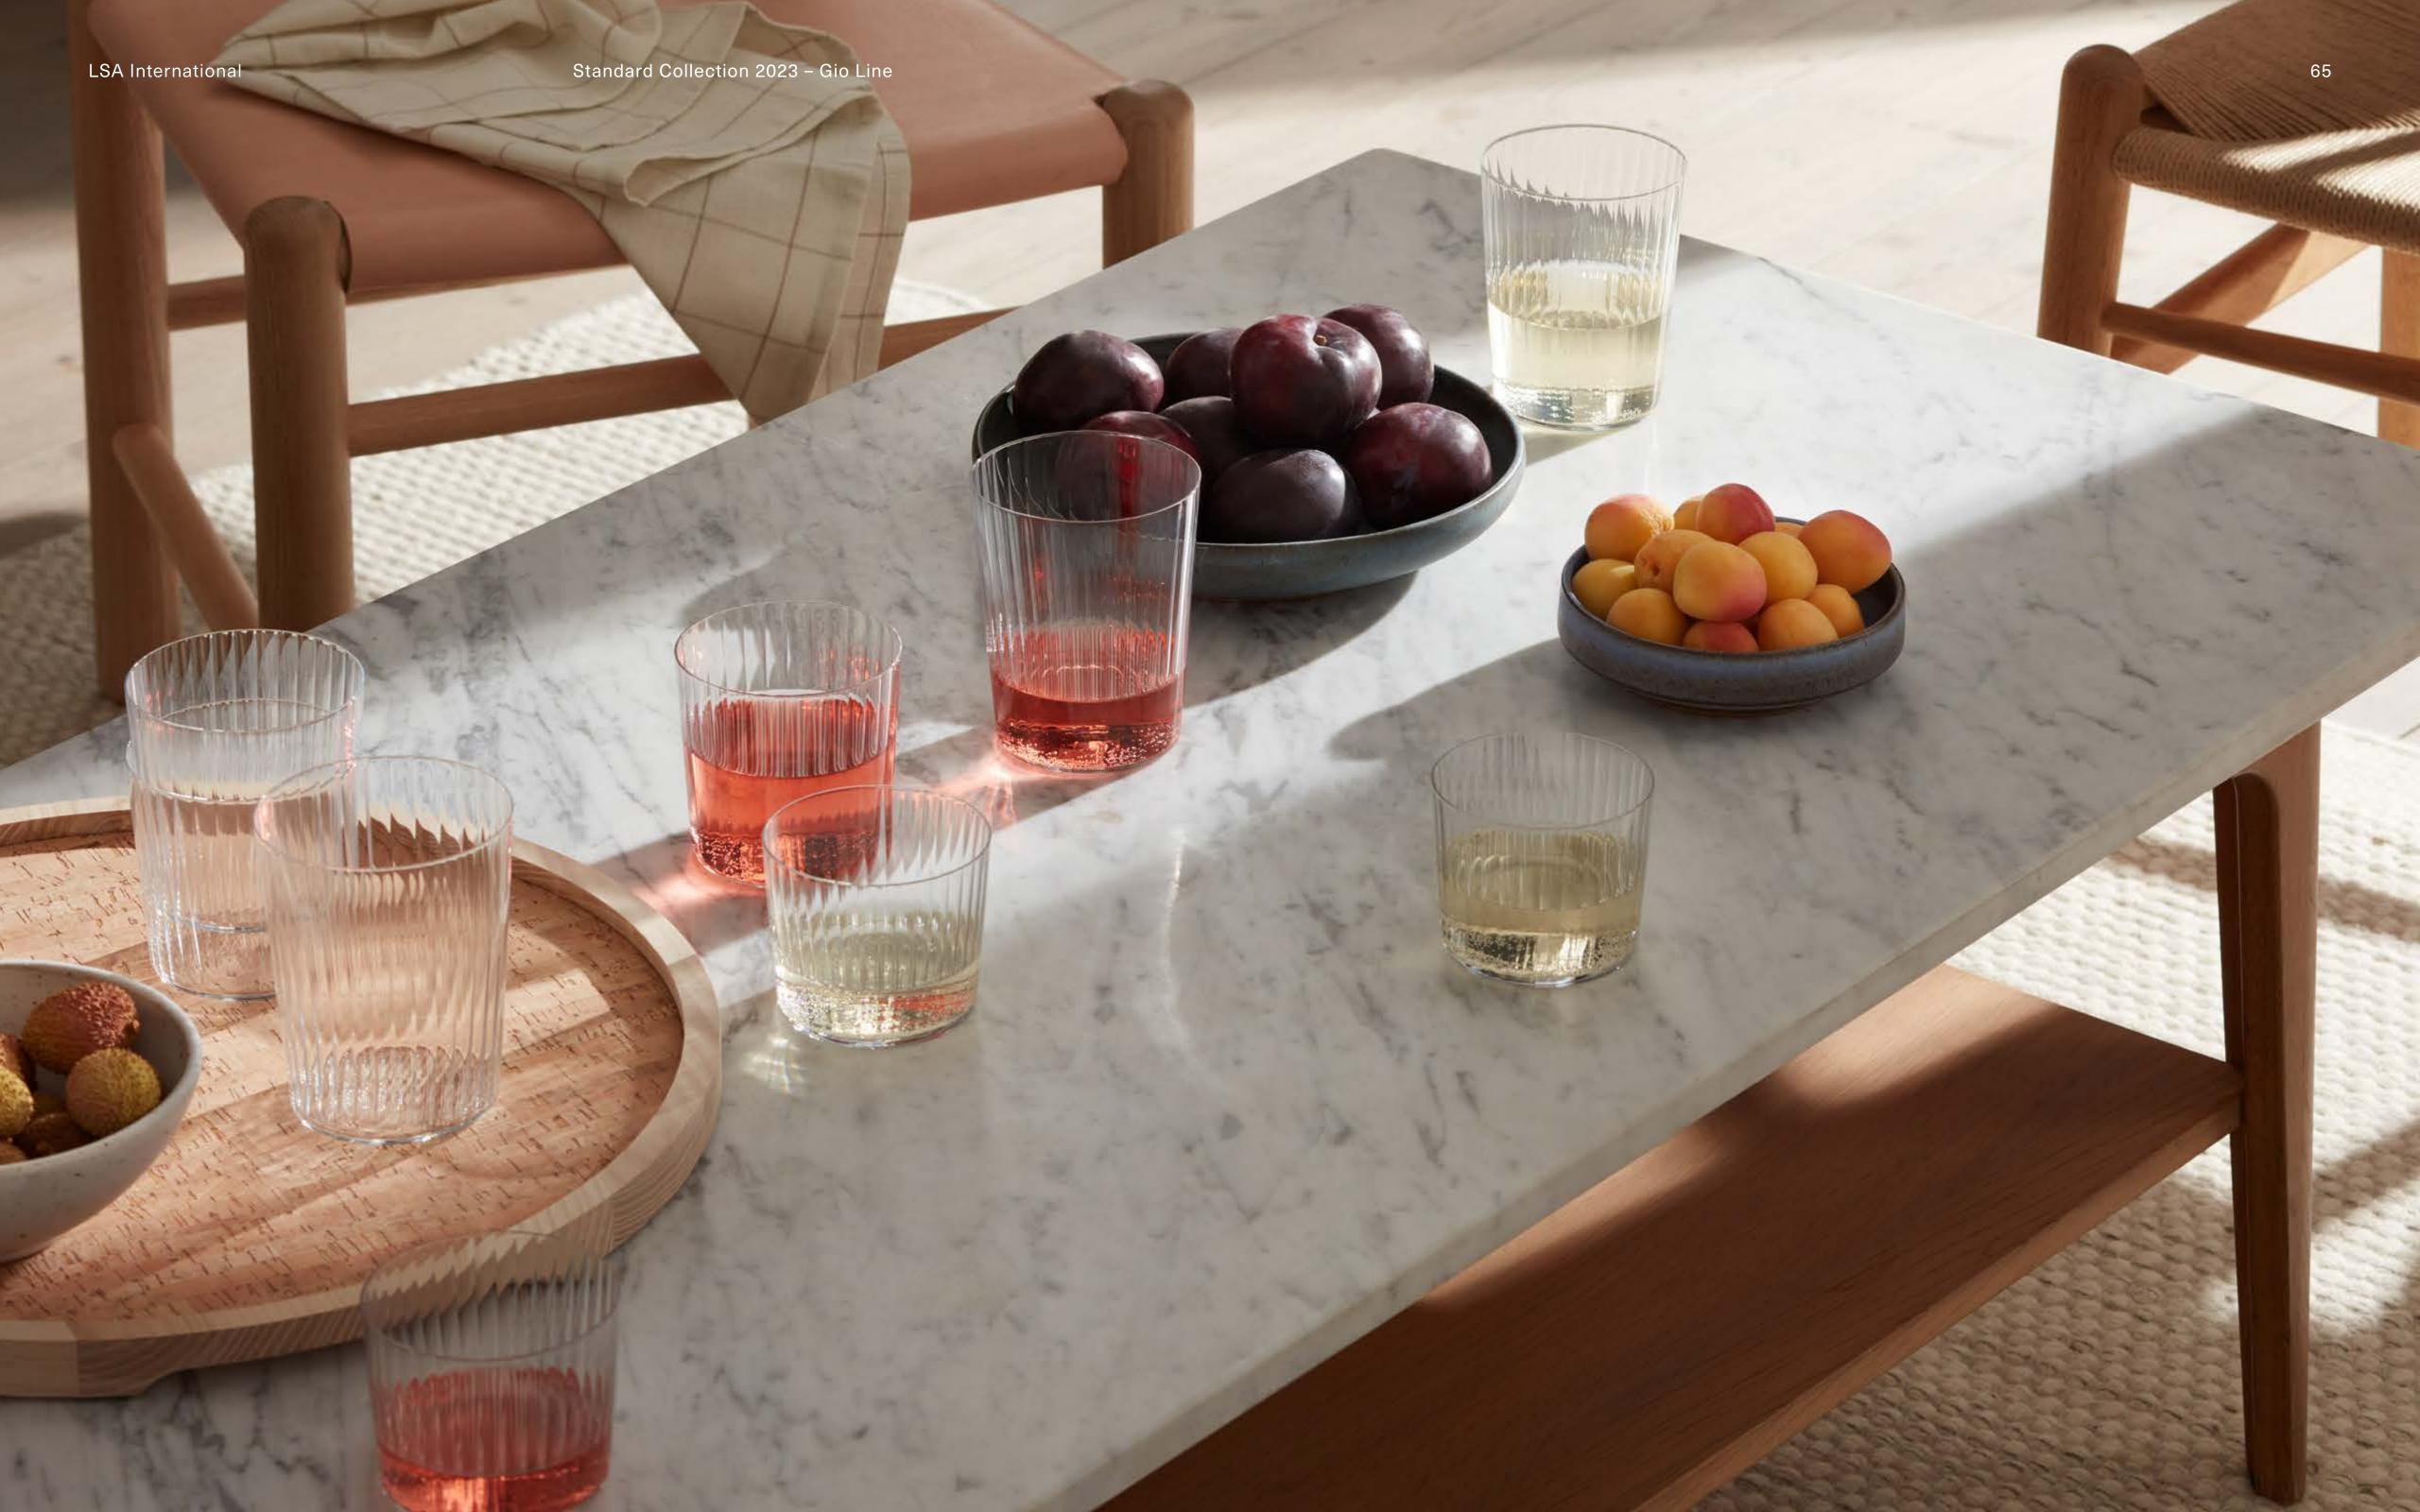

# GIO LINE

Contemporary drinkware in versatile shapes for maximum utility. The clean lines are enhanced by the fine vertical linear optic of the glass.

LSA International Standard Collection 2023 - Gio Line 6