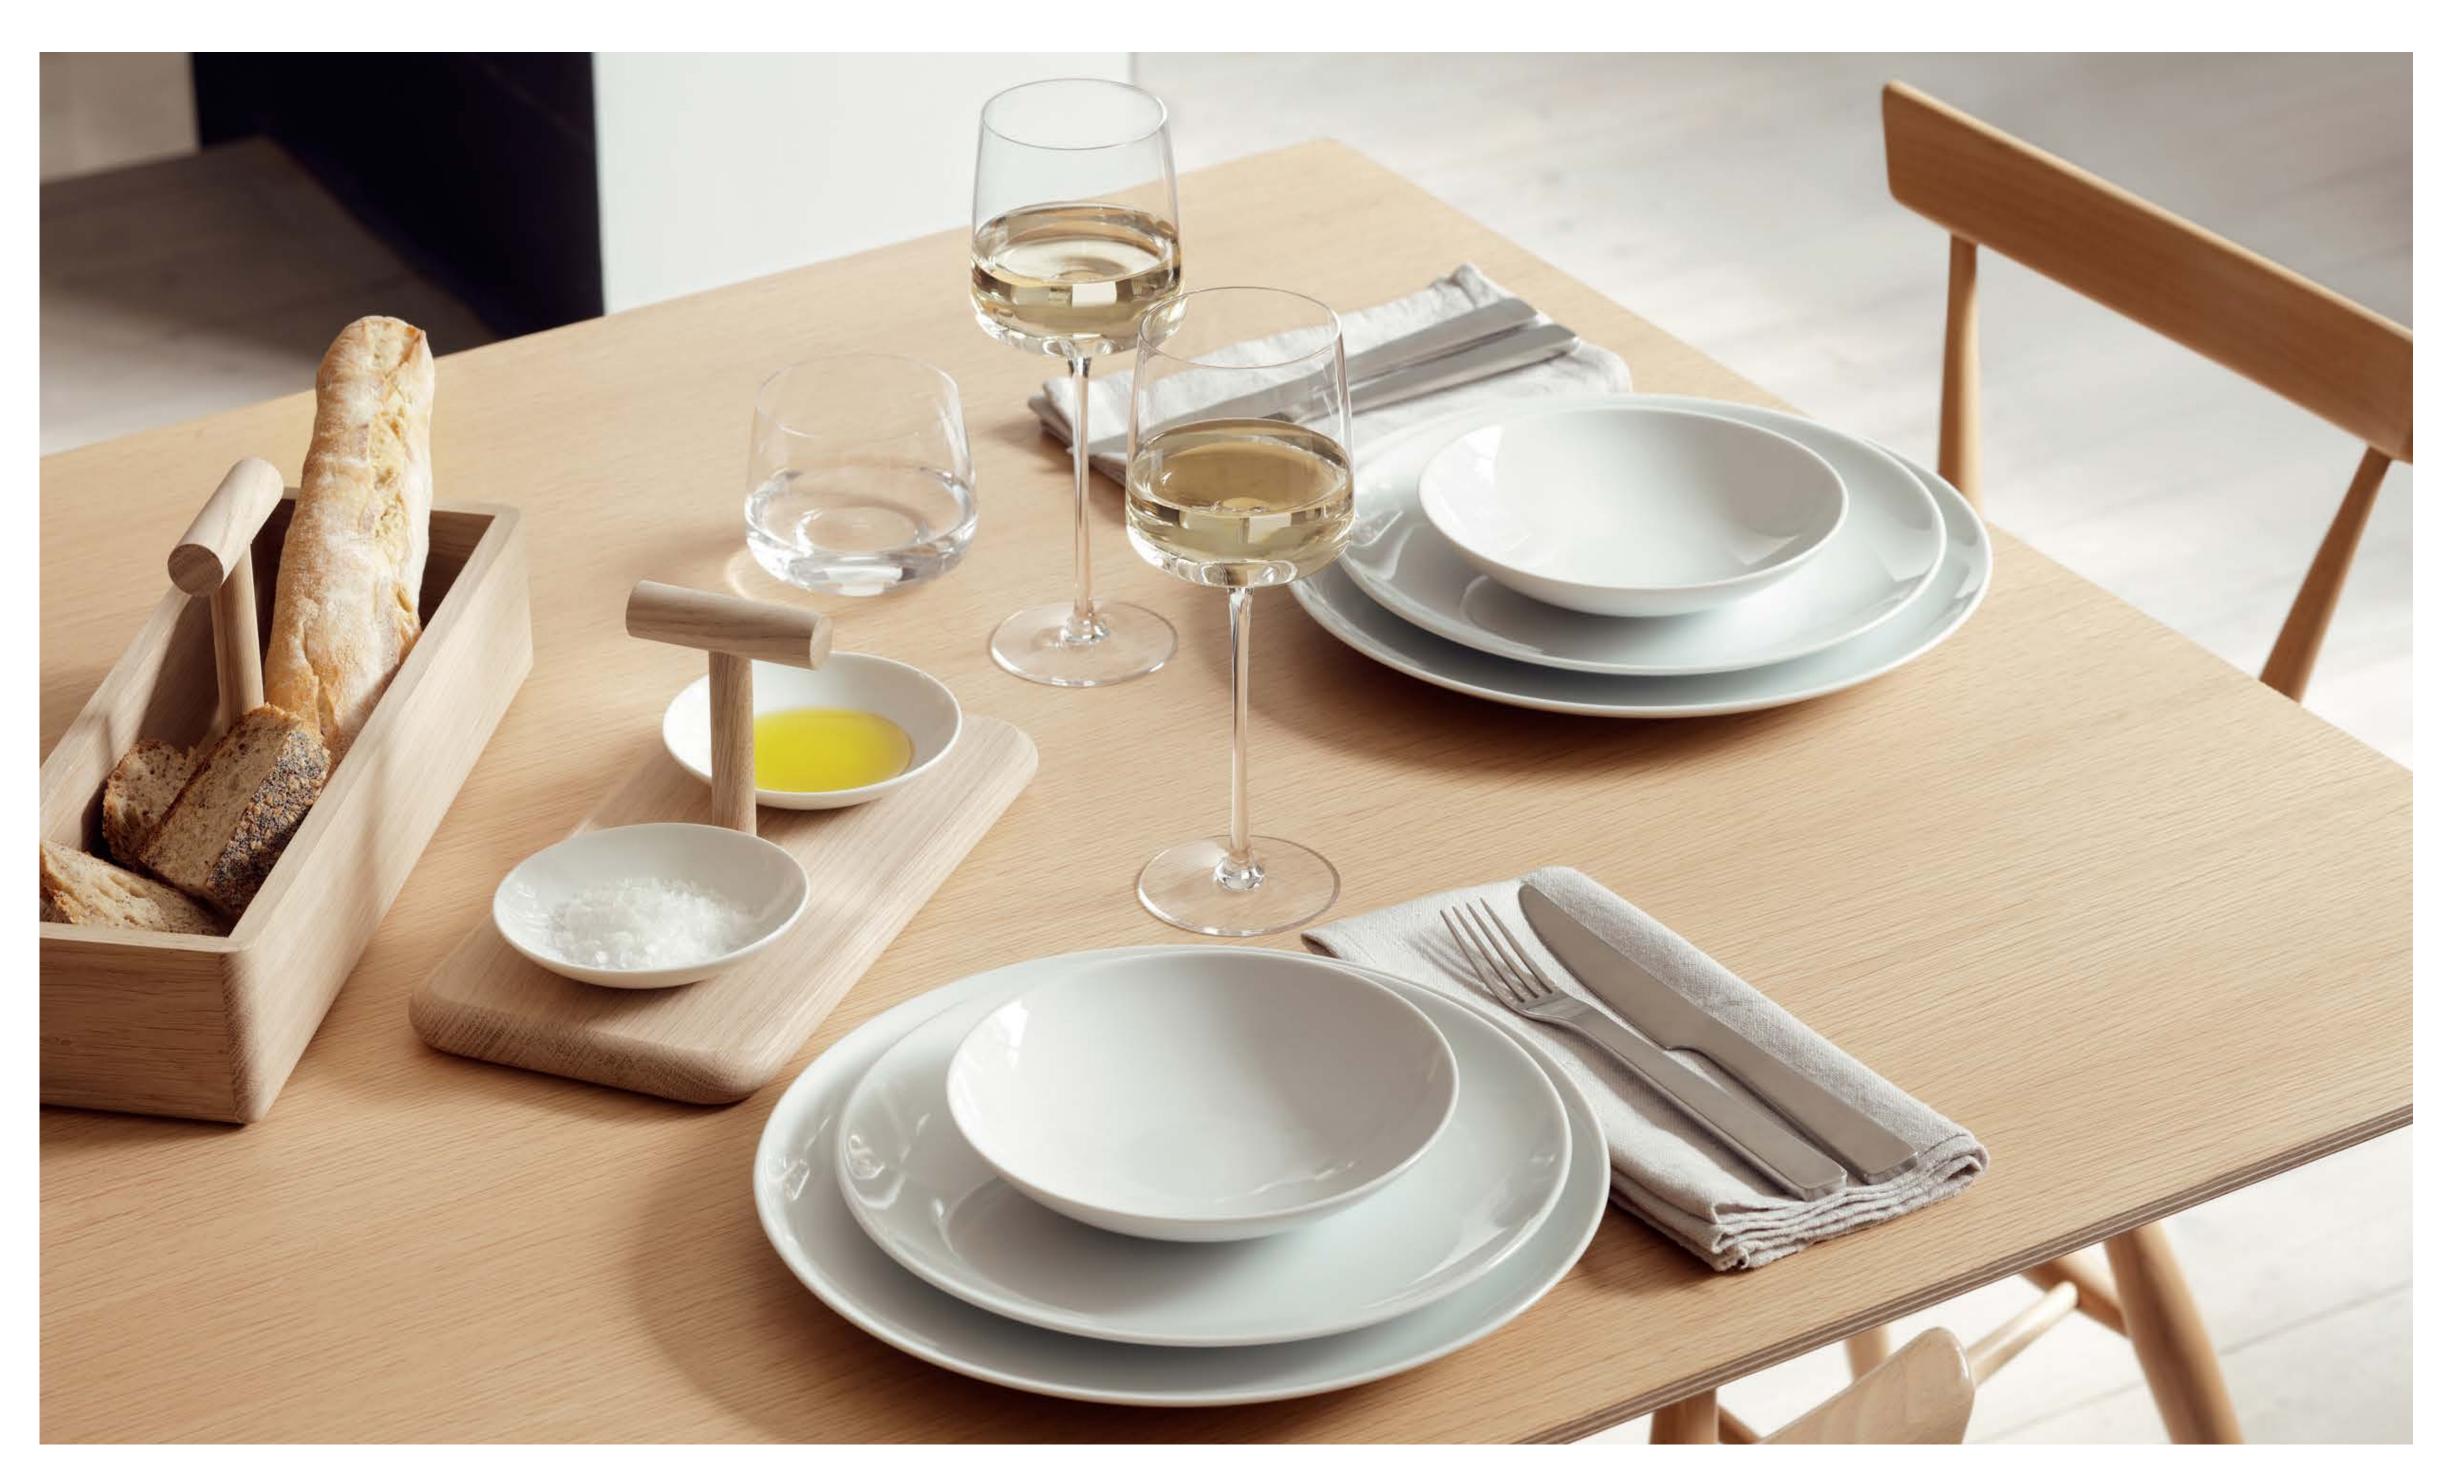

## ARC

A versatile, utilitarian drinkware collection that plays on the aesthetic ease of rounded corners. Soft, gentle forms and tactile, curved edges are a natural complement to the spaces we inhabit. The collection's arching silhouette conveys a sense of welcome, warmth and togetherness. Made from lead-free glass for a high level of brilliance and durability.