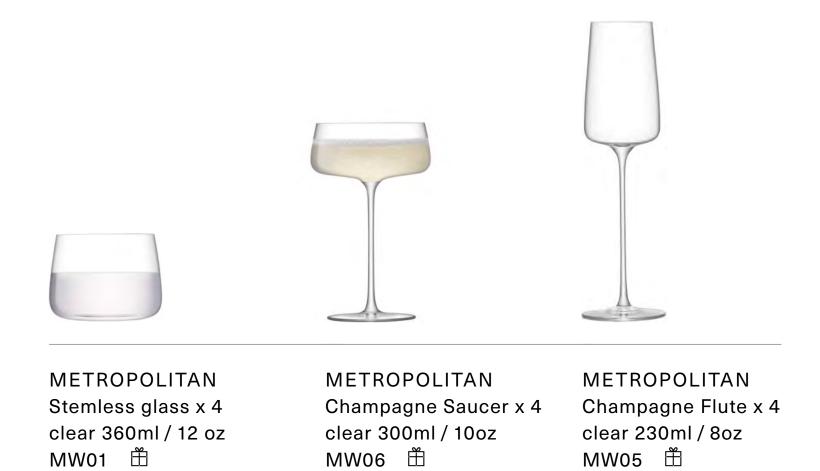

# METROPOLITAN

Inspired by the cosmopolitan culture of urban living, this collection of contemporary drinkware for wine and champagne features modern shapes with angular bowls and tall stems.

LSA International Standard Collection 2023 – Borough 23