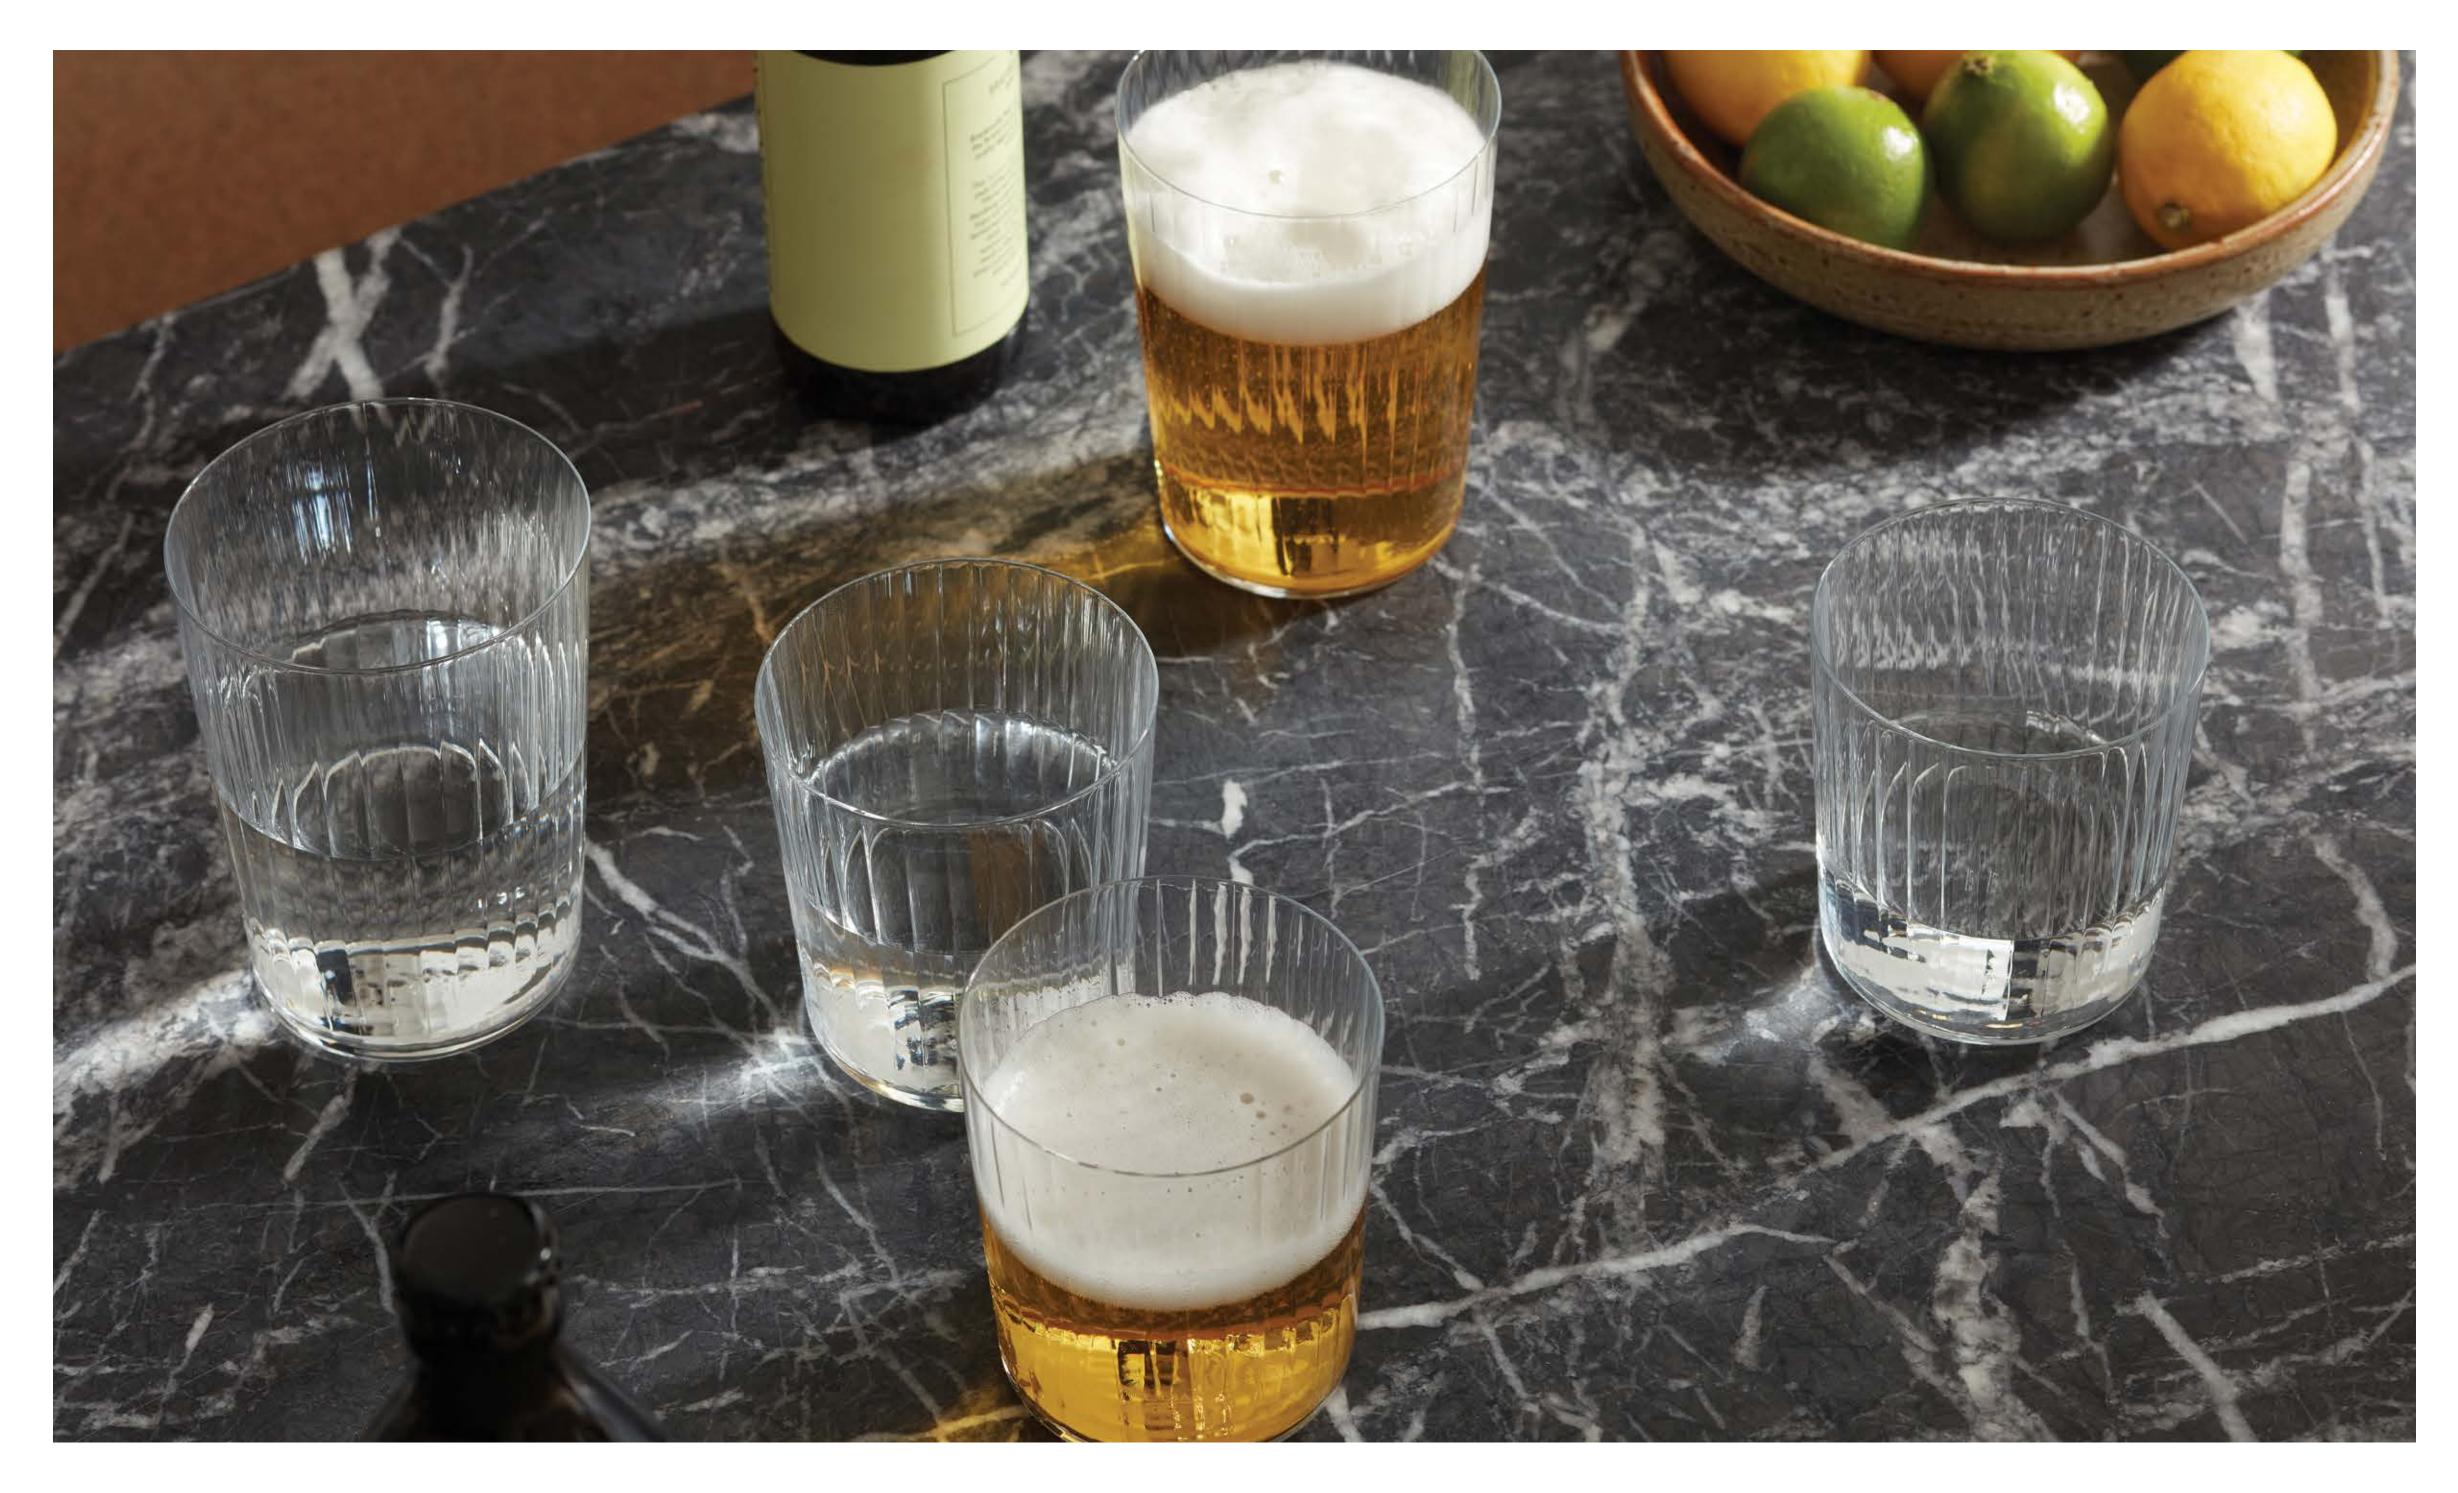

# GIO LINE

Contemporary drinkware in versatile shapes for maximum utility. The clean lines are enhanced by the fine vertical linear optic of the glass.

LSA International Standard Collection 2023 - Gio Line 6