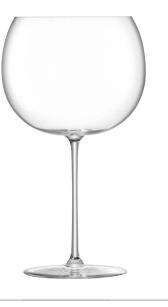

# BALLOON

Versatile balloon glasses
with generous spherical
bowls, designed for serving
drinks or individual desserts.
Made from lead-free crystalline
glass for clarity and strength.
Dishwasher safe.