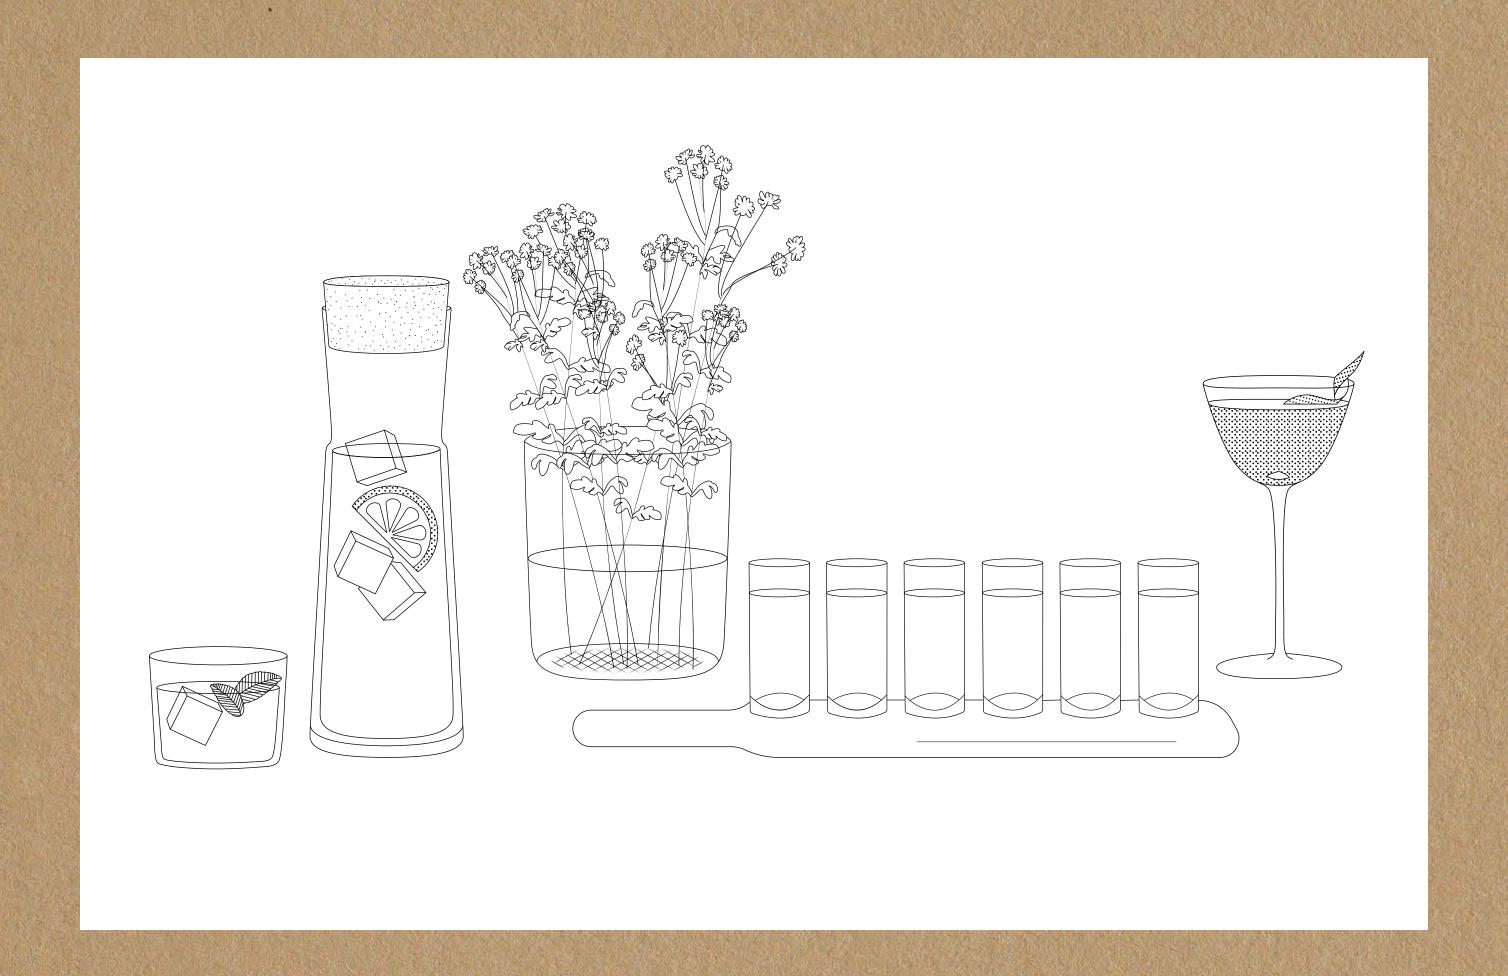

## ARC

A versatile, utilitarian drinkware collection that plays on the aesthetic ease of rounded corners. Soft, gentle forms and tactile, curved edges are a natural complement to the spaces we inhabit. The collection's arching silhouette conveys a sense of welcome, warmth and togetherness. Made from lead-free glass for a high level of brilliance and durability.

LSA International Standard Collection 2023 – Arc

Standard Collection 2023 – Arc Skyline

ARC Tumbler x 4 clear 260ml/9oz AC01 ⊞

ARC Tumbler x 4 clear

ARC Tumbler x 4 clear 550ml / 19oz AC03 ≝

ARC Highball x 4 clear 550ml / 19oz AC04 ≝

ARC Wine Glass x 4 clear 340ml / 11oz AC05 ⊞

ARC Flute x 4 clear 