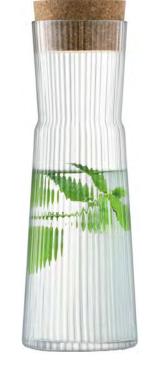

# GIO LINE

Contemporary drinkware in versatile shapes for maximum utility. The clean lines are enhanced by the fine vertical linear optic of the glass.

LSA International Standard Collection 2023 - Gio Line 6

GIO LINE Carafe clear/cork 1.35L/46oz GI25 ⊞

LSA International Standard Collection 2023 - Rocker 67

Balancing on a curved base, these spherical tumblers gently rock from side to side. Suitable for whisky on the rocks, short cocktails and water. Dishwasher safe.