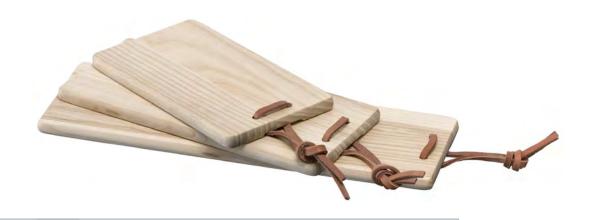

### BOROUGH

A comprehensive range of modern barware and tabletop glasses created for beer, wine and cocktails. Fine stems and carefully proportioned bowls characterise the dishwasher safe drinkware, which is complemented by two carafes and a board set made from FSC®-certified ash.