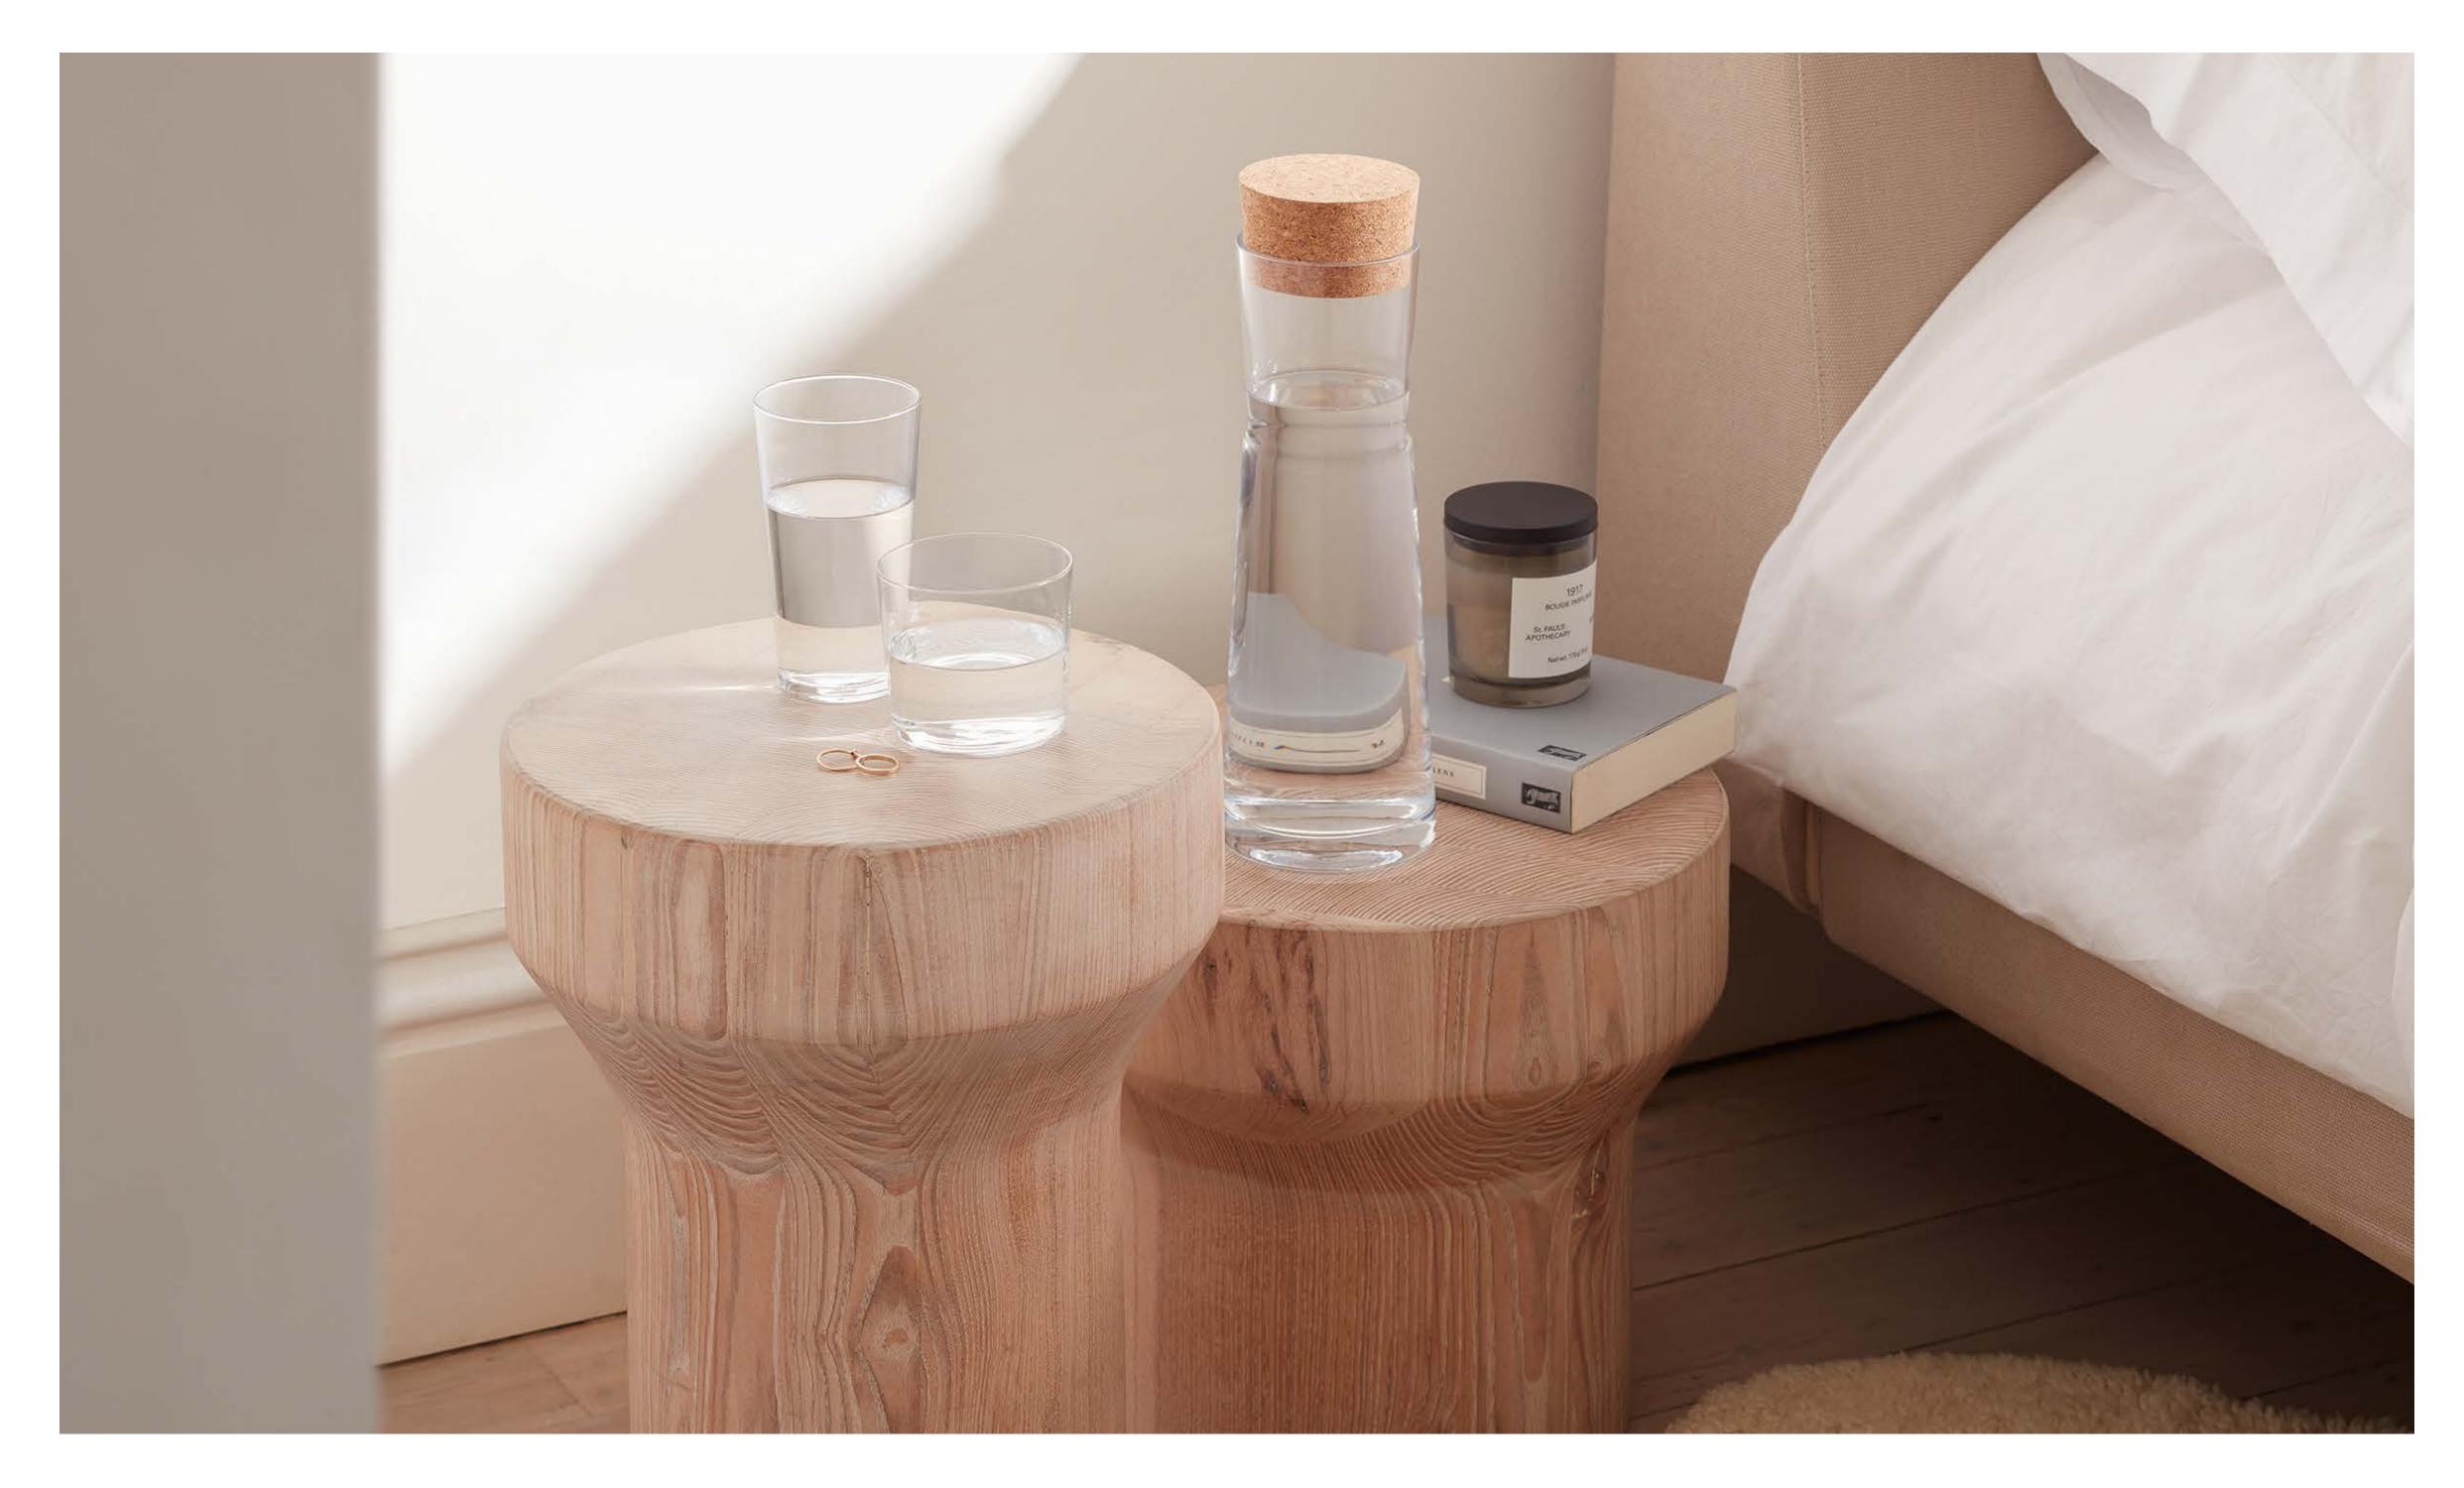

## GIO

The simple graphic lines of GIO tumblers are echoed in the shape of the complementary handmade glass carafe with cork stopper.

LSA International Standard Collection 2023 - Gio

Standard Collection 2023 – Gio Skyline

GIO Carafe clear 1.35L/44oz Gl20 ⊞ LSA International Standard Collection 2023 – Gio Line 63