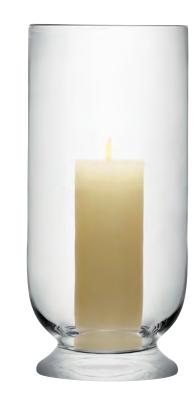

# TERRACE

Available in three sizes, this collection of storm lanterns with softly curved bases is designed to be displayed indoors or outside.

Standard Collection 2023 – Terrace Skyline

TERRACE Storm Lantern clear H23cm/H9in TE01