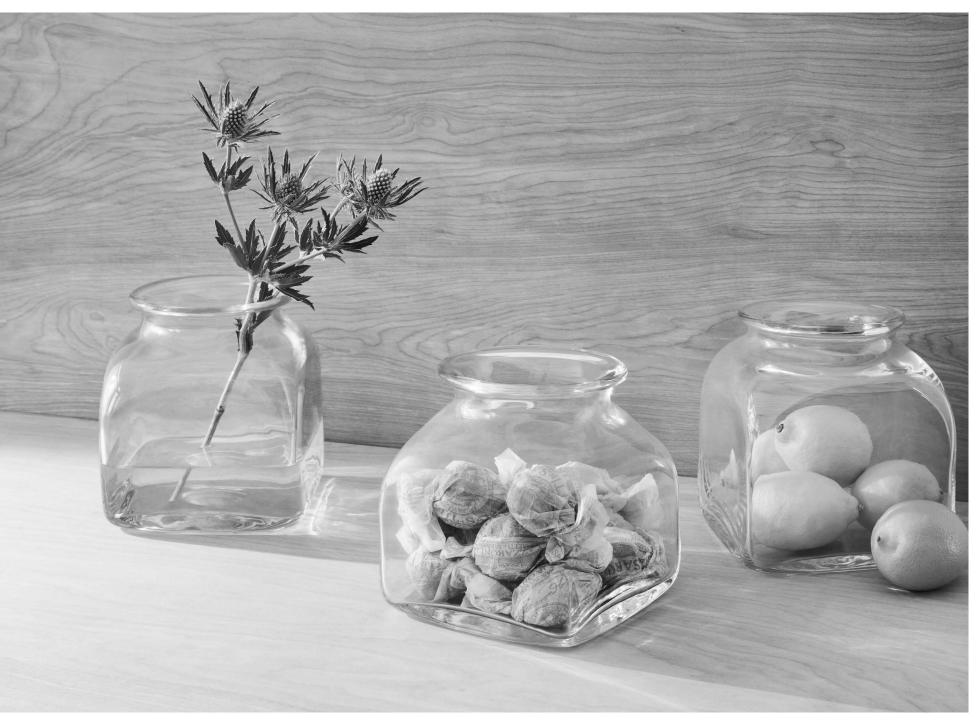

# MARKET

Mouth-blown vases, pots and lanterns in a clean, conical form with textured bases, inspired by the woven baskets taken to flower markets.

Vase / Lantern

Vase

clear H24cm / H9.5in MF05 ⊞ Vase

clear H35.5cm / H14in MF06 ⊞̃

**Bud Vase** 

clear H17.5cm / H7in MF02 ⊞̃