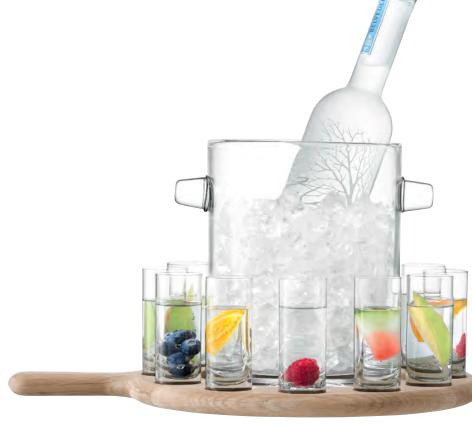

51

DINE Quad Set & Oak Base L26cm W26cm / L10.25in W10.25in DI61 ⊞ LSA International Standard Collection 2023 – Paddle 52

# PADDLE

Innovative mixed material designs inspired by serving pieces found in mountain bars in the Tirol.

Porcelain dishes and glasses nestle in sustainably-sourced natural oak paddles for distinctive ways to share and serve food and drinks.