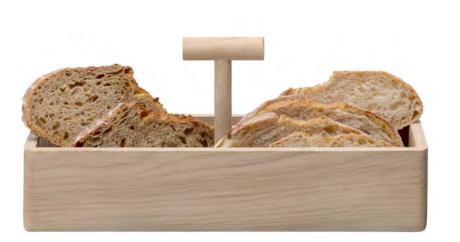

# PADDLE

Innovative mixed material designs inspired by serving pieces found in mountain bars in the Tirol.

Porcelain dishes and glasses nestle in sustainably-sourced natural oak paddles for distinctive ways to share and serve food and drinks.