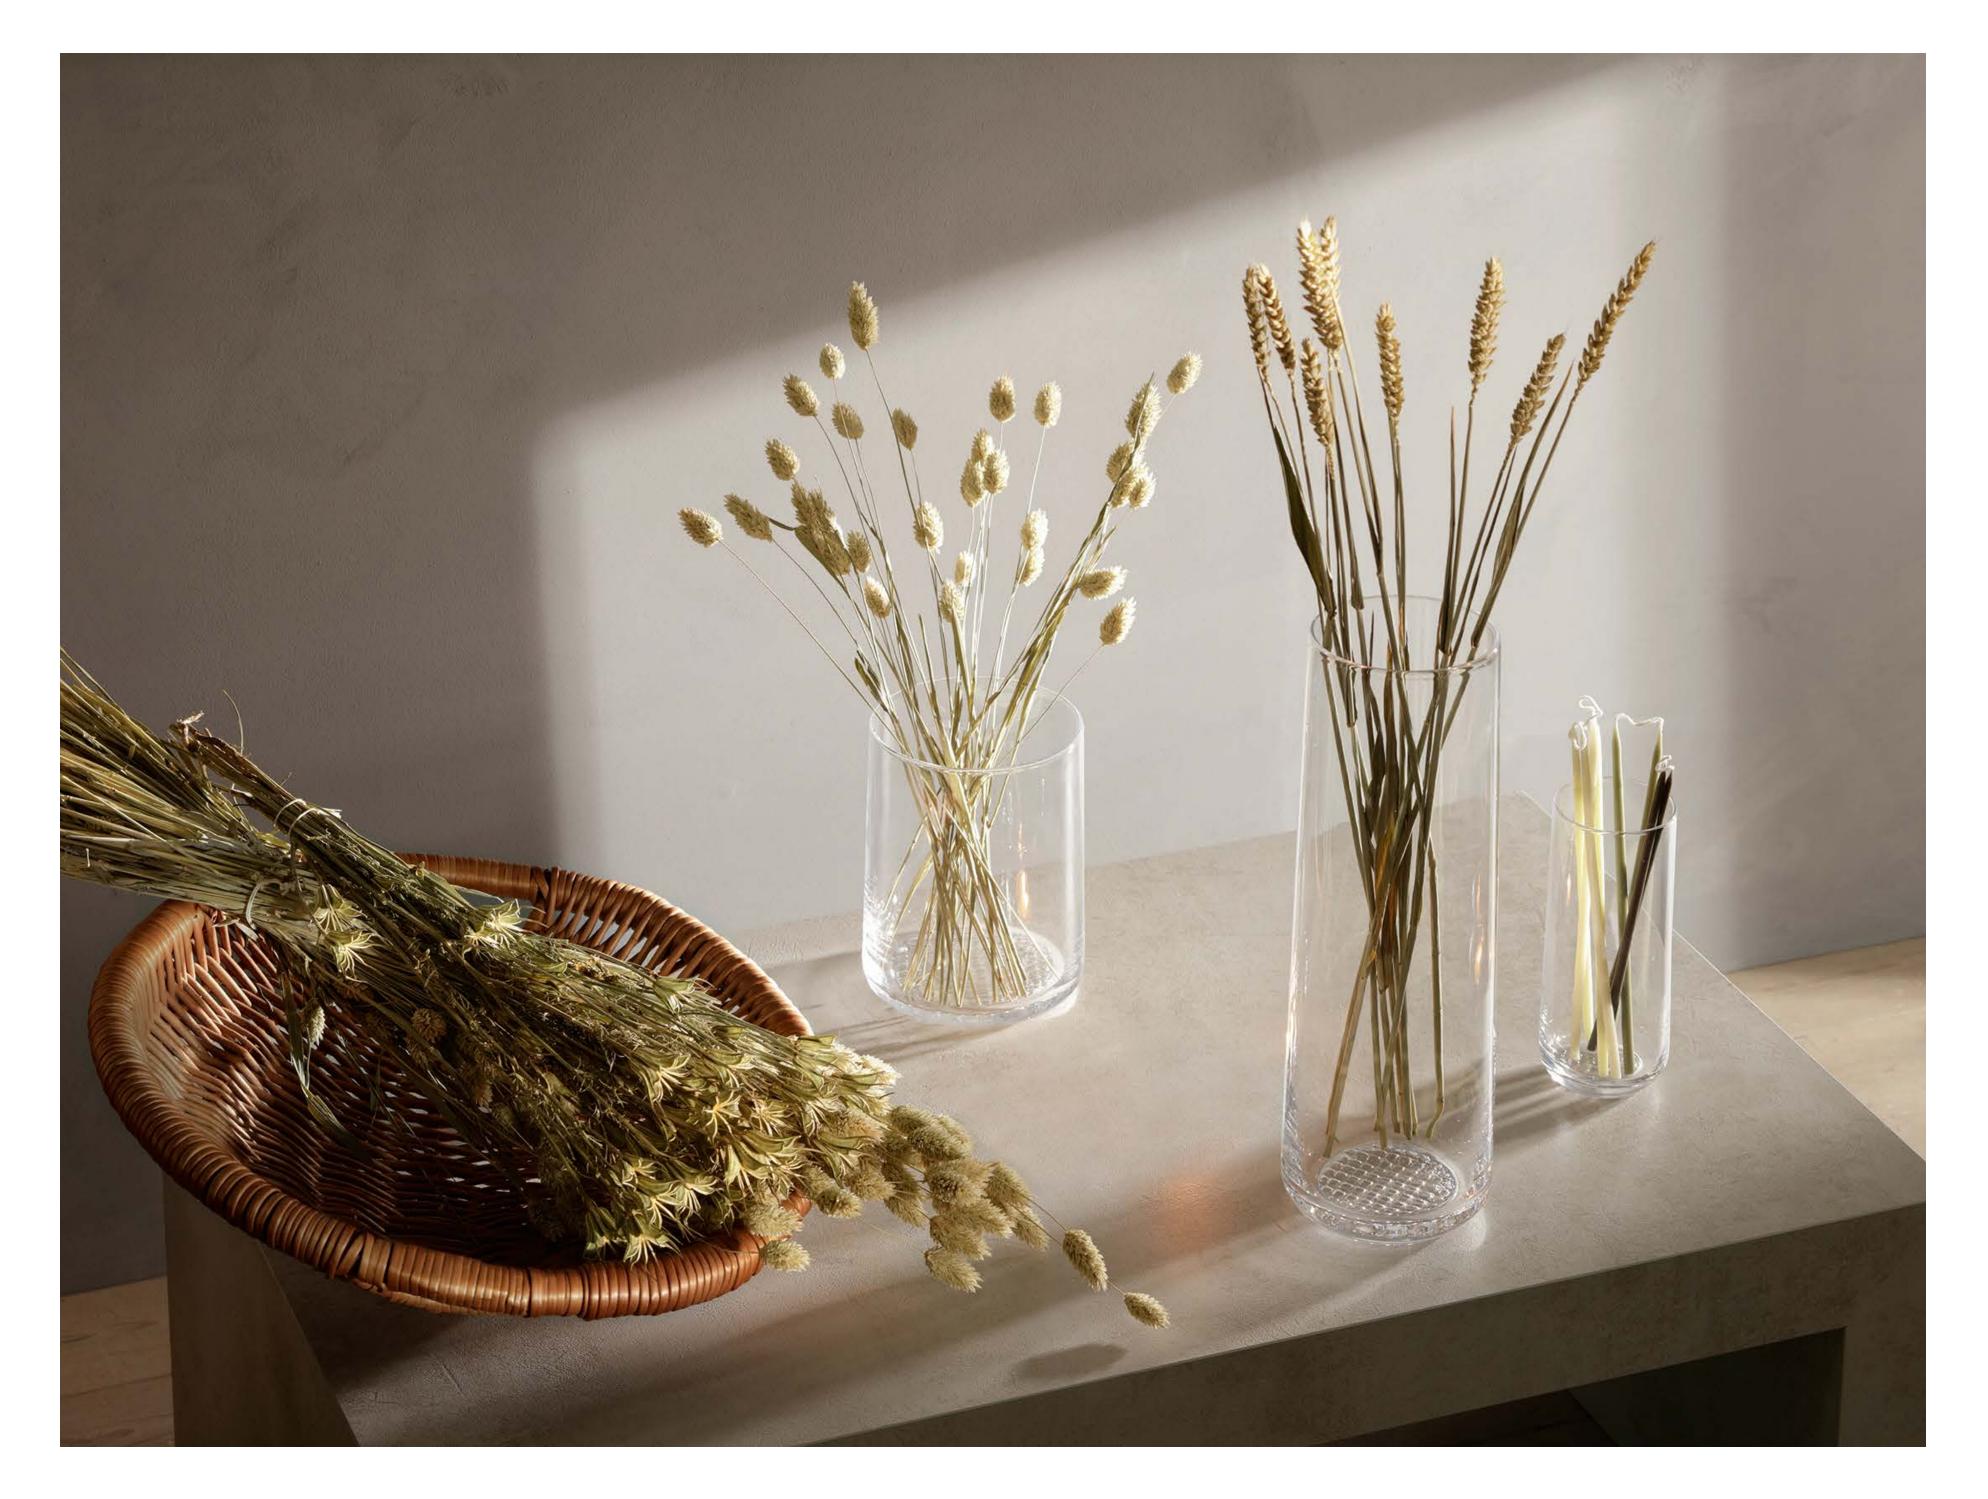

# MARKET

Mouth-blown vases, pots and lanterns in a clean, conical form with textured bases, inspired by the woven baskets taken to flower markets.

Vase / Lantern

Vase

clear H24cm / H9.5in MF05 ⊞ Vase

clear H35.5cm / H14in MF06 ⊞̃

**Bud Vase** 

clear H17.5cm / H7in MF02 ⊞̃