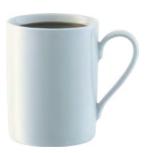

# DINE

Our signature tableware collection combines white porcelain with FSC-certified natural oak in a variety of designs for shared and individual serving. This comprehensive range for all dining occasions features modern coupe shapes in dishwasher-safe porcelain.

DINE
Dinner Plate x 4
coupe
Ø28cm / Ø11in
DI24 ⊞

46

DINE Cereal / Soup Bowl x 4 curved Ø15cm / Ø6in DI43 苗

DINE Teapot 1.4L / 47oz DI13 🛱

DINE 12 Piece Set coupe DI44 ⊞ Set includes: Cereal/Soup Bowl curved Ø15cm / Ø6in x 4 Starter/Dessert Plate coupe Ø20cm / Ø7.75in x 4 Dinner Plate coupe Ø28cm / Ø11in x 4