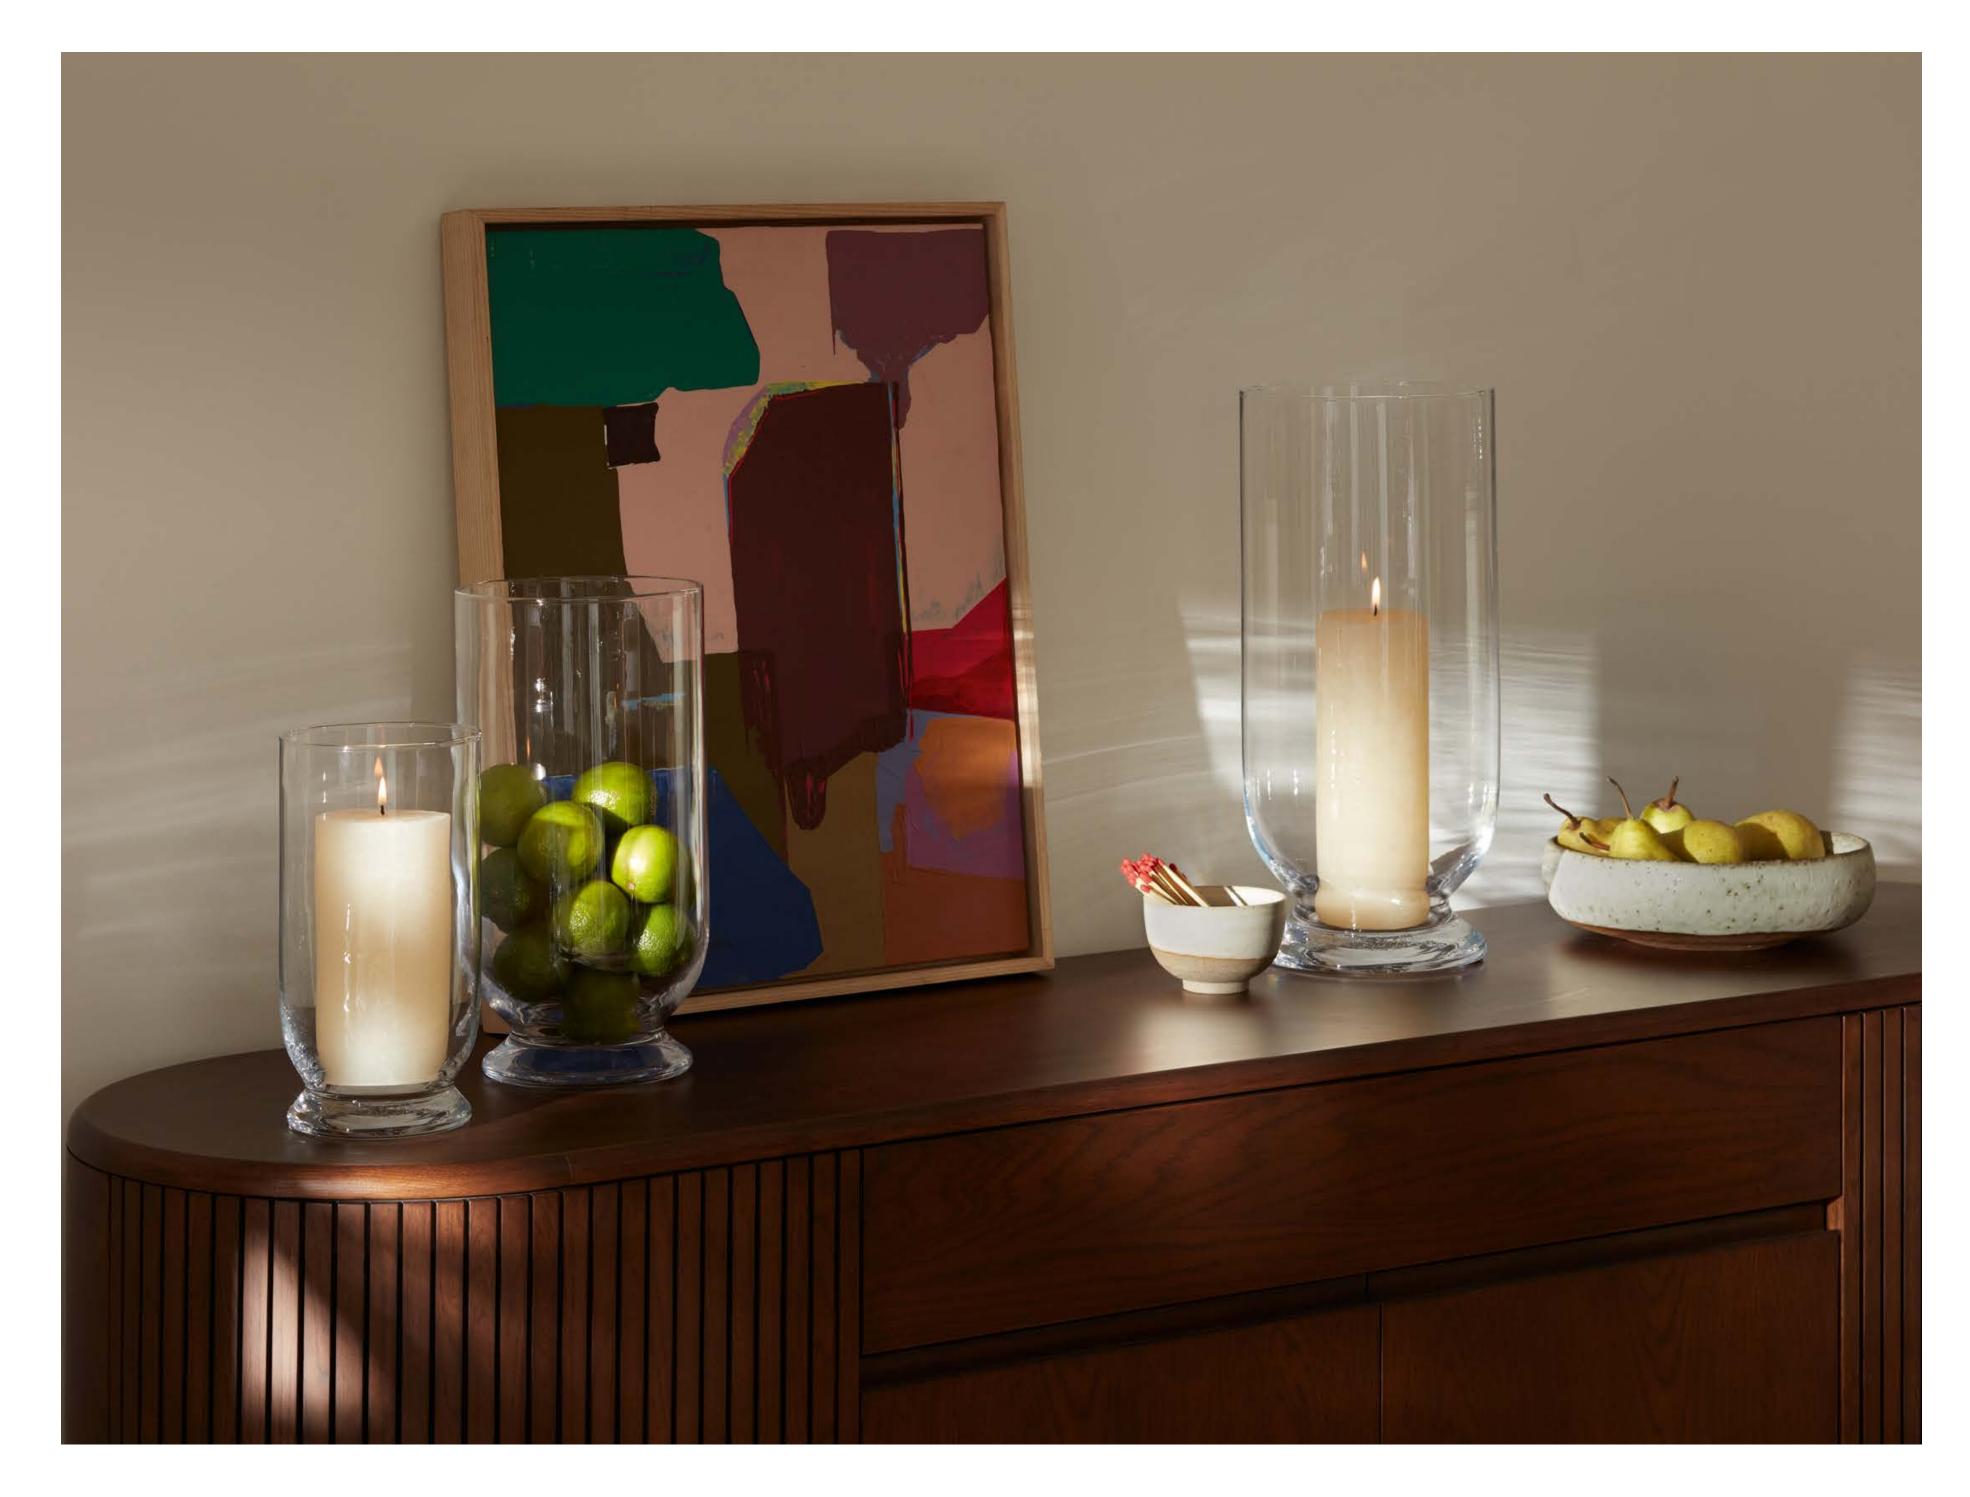

# TERRACE

Available in three sizes, this collection of storm lanterns with softly curved bases is designed to be displayed indoors or outside.

Standard Collection 2023 – Terrace Skyline

TERRACE Storm Lantern clear H23cm/H9in TE01

TERRACE Storm Lantern clear H30cm / H11.75in TE02

TERRACE Storm Lantern clear H40cm / H15.75in TE03