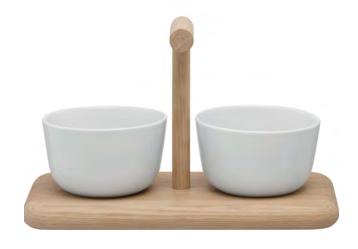

# DINE

Our signature tableware collection combines white porcelain with FSC-certified natural oak in a variety of designs for shared and individual serving. This comprehensive range for all dining occasions features modern coupe shapes in dishwasher-safe porcelain.