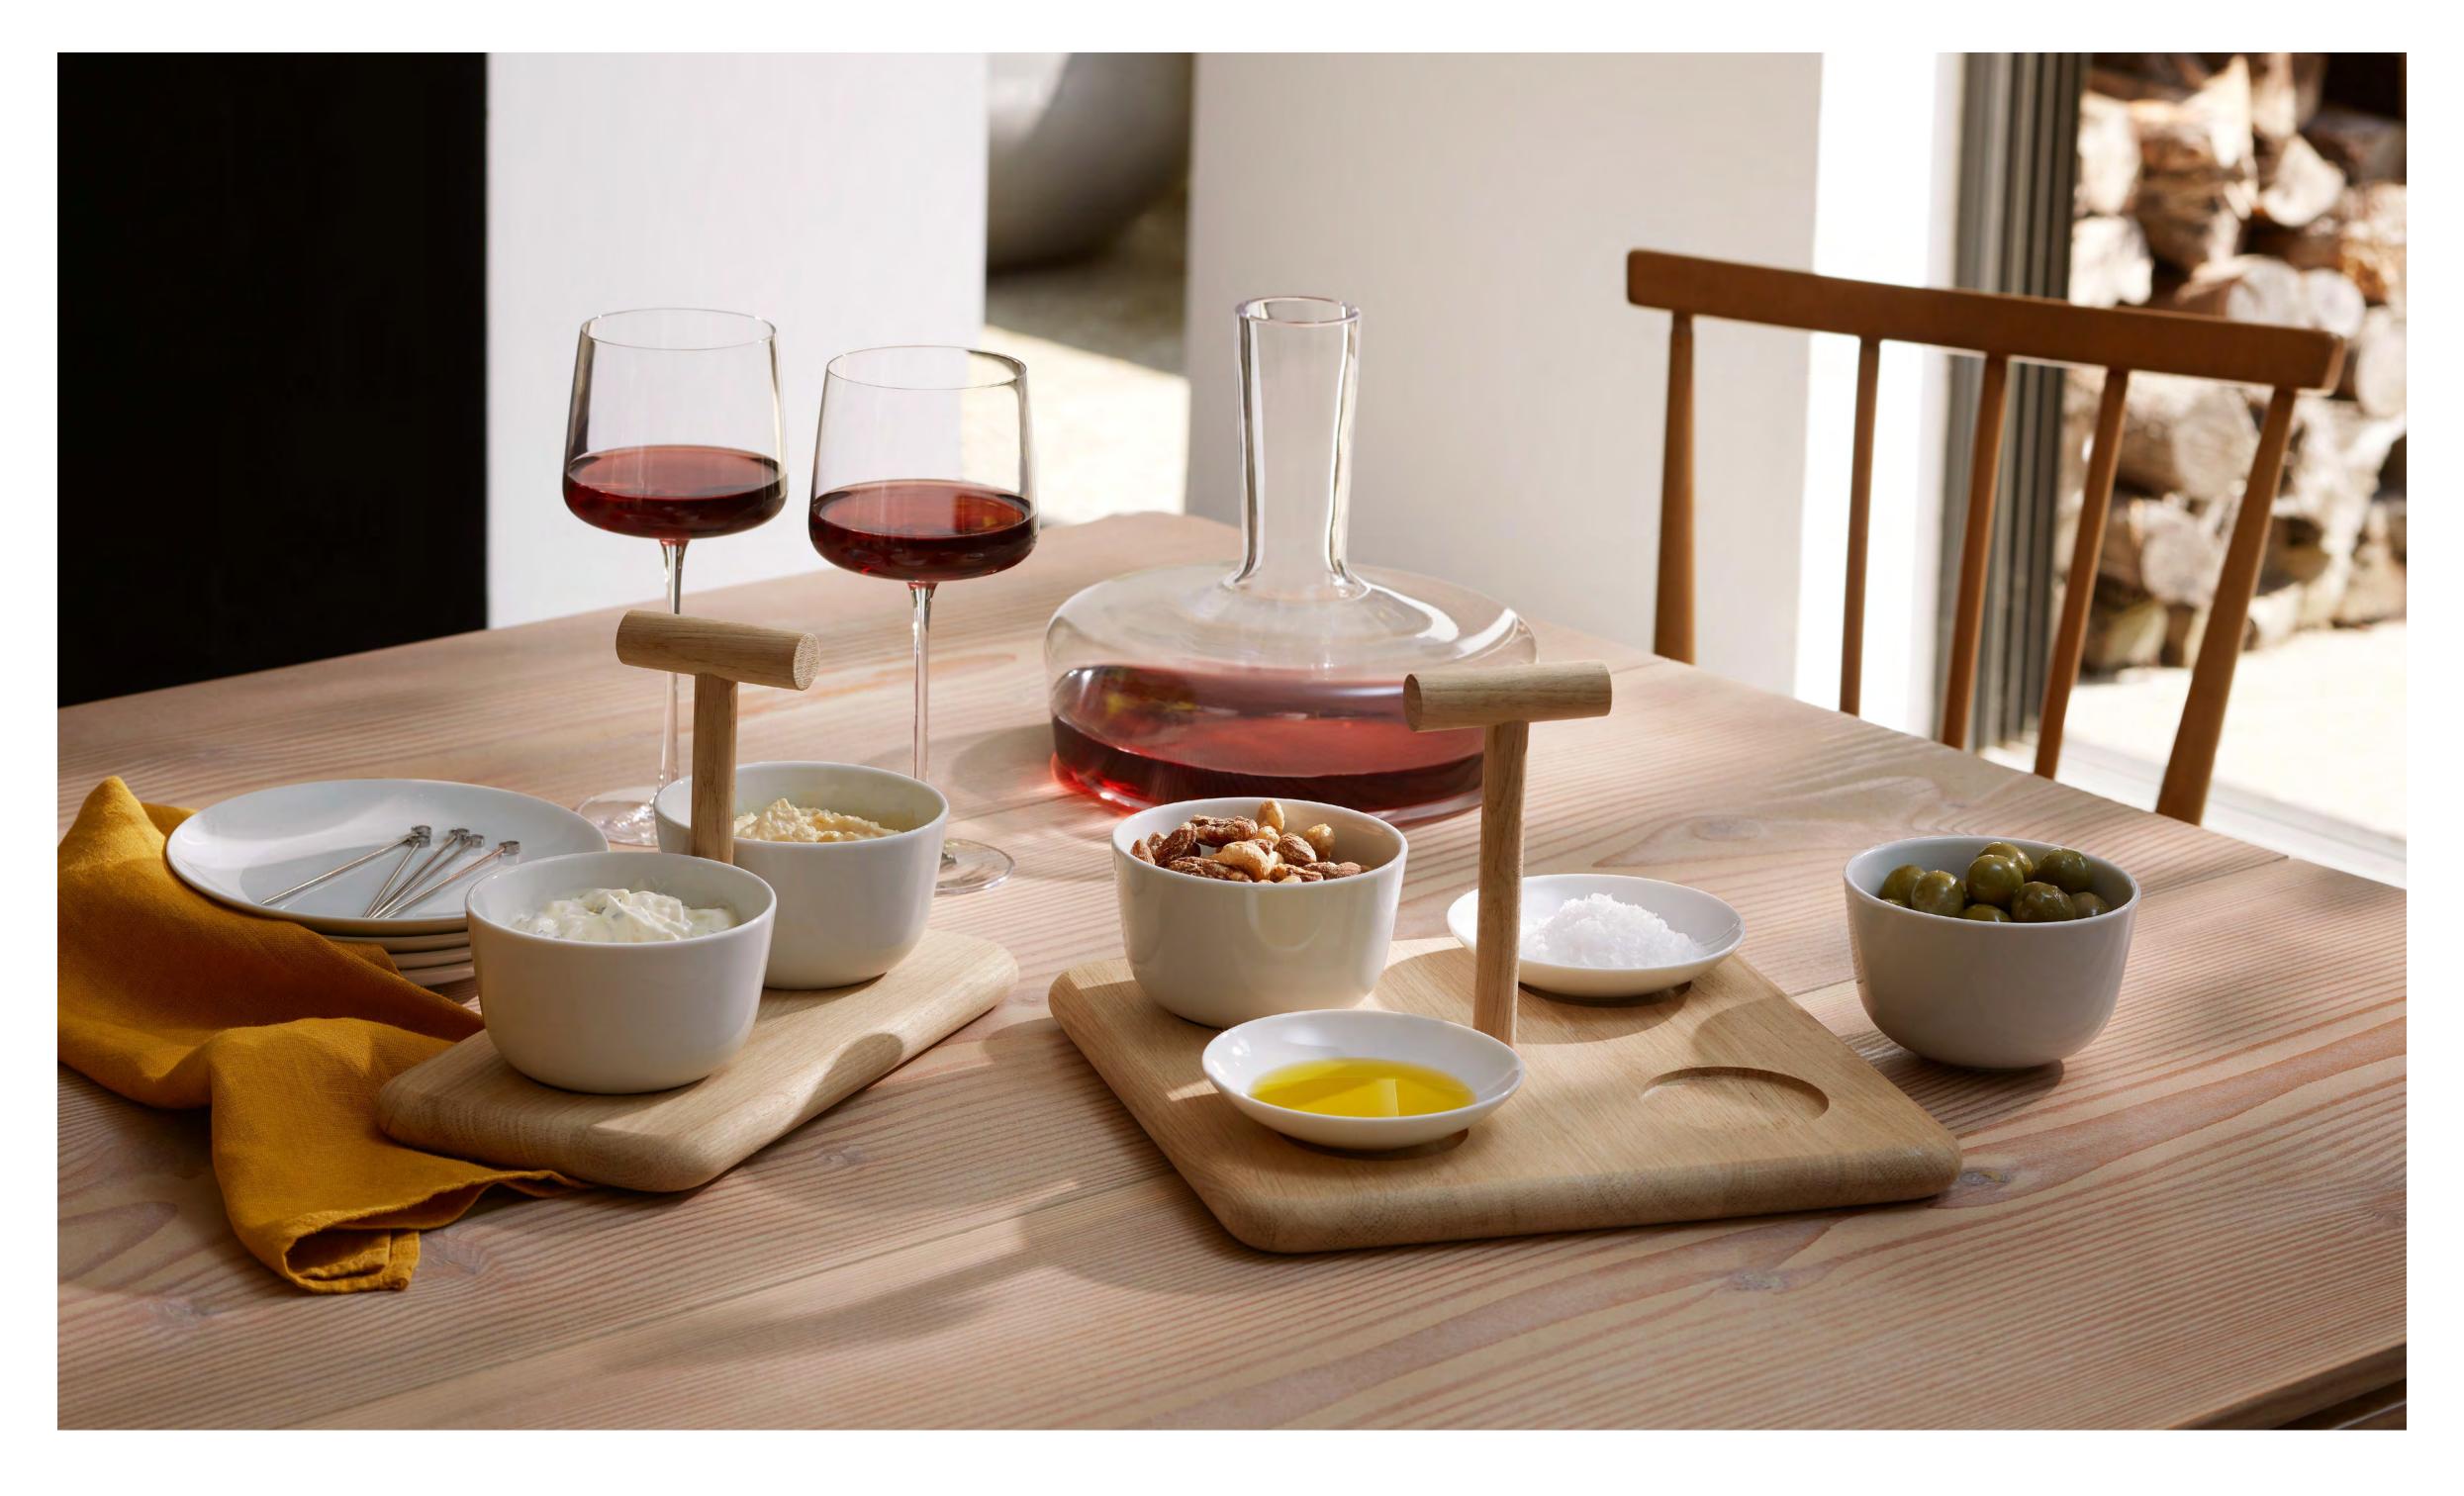

# PADDLE

Innovative mixed material designs inspired by serving pieces found in mountain bars in the Tirol.

Porcelain dishes and glasses nestle in sustainably-sourced natural oak paddles for distinctive ways to share and serve food and drinks.