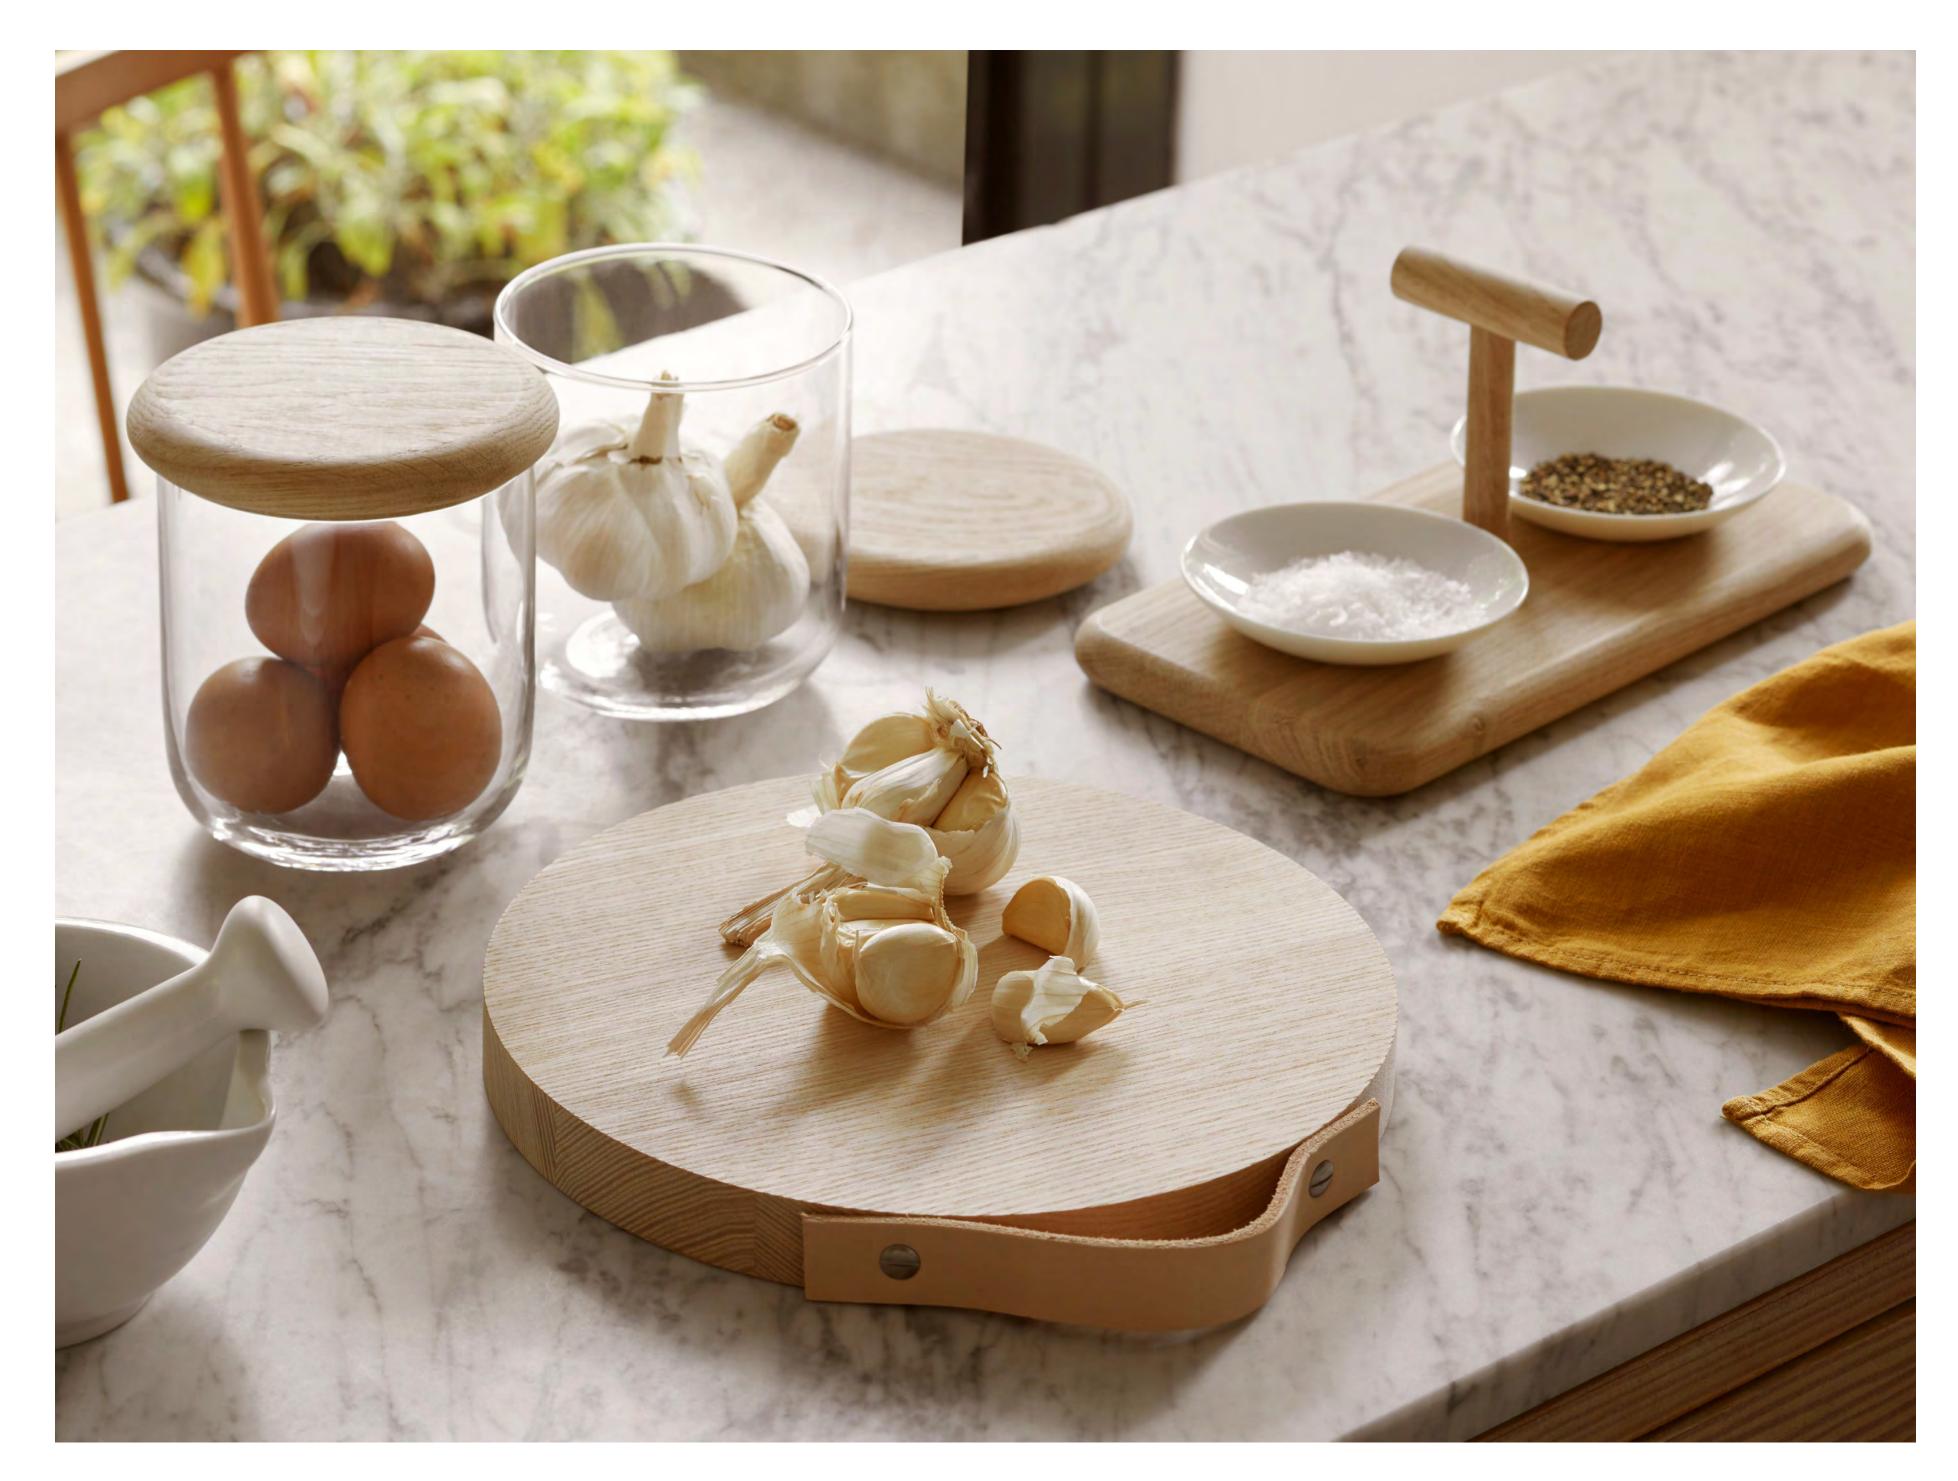

# PADDLE

Innovative mixed material designs inspired by serving pieces found in mountain bars in the Tirol.

Porcelain dishes and glasses nestle in sustainably-sourced natural oak paddles for distinctive ways to share and serve food and drinks.