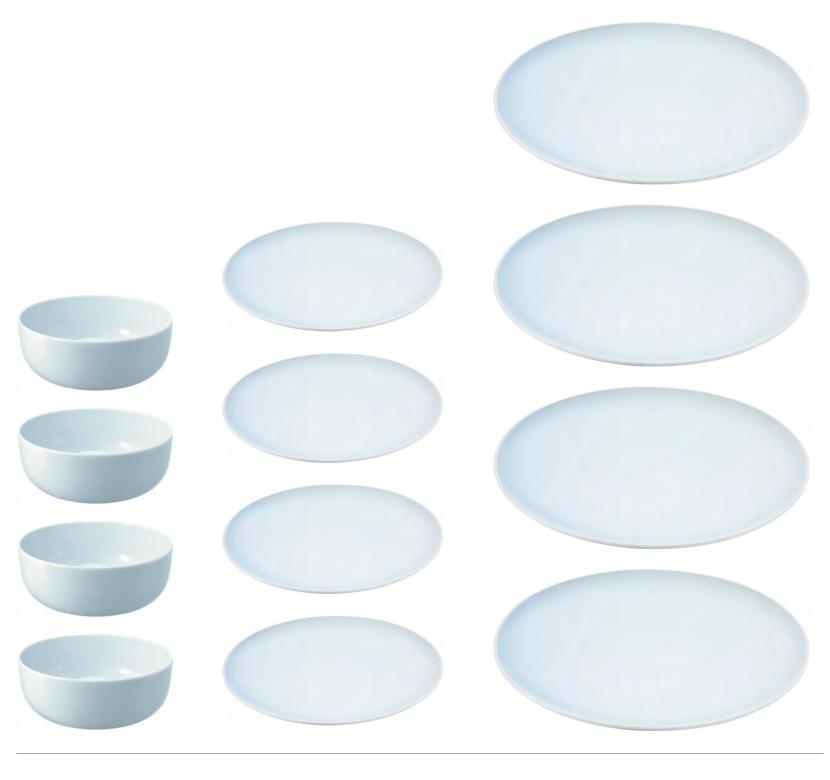

# DINE

Our signature tableware collection combines white porcelain with FSC-certified natural oak in a variety of designs for shared and individual serving. This comprehensive range for all dining occasions features modern coupe shapes in dishwasher-safe porcelain.

DINE
Dinner Plate x 4
coupe
Ø28cm / Ø11in
DI24 ⊞

46

DINE Cereal / Soup Bowl x 4 curved Ø15cm / Ø6in DI43 苗

DINE Teapot 1.4L / 47oz DI13 🛱

DINE 12 Piece Set coupe DI44 ⊞ Set includes: Cereal/Soup Bowl curved Ø15cm / Ø6in x 4 Starter/Dessert Plate coupe Ø20cm / Ø7.75in x 4 Dinner Plate coupe Ø28cm / Ø11in x 4