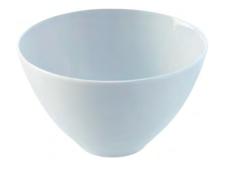

# DINE

Our signature tableware collection combines white porcelain with FSC-certified natural oak in a variety of designs for shared and individual serving. This comprehensive range for all dining occasions features modern coupe shapes in dishwasher-safe porcelain.

DINE
Dinner Plate x 4
coupe
Ø28cm / Ø11in
DI24 ⊞

46

DINE Cereal / Soup Bowl x 4 curved Ø15cm / Ø6in DI43 苗

DINE Teapot 1.4L / 47oz DI13 🛱

DINE 12 Piece Set coupe DI44 ⊞ Set includes: Cereal/Soup Bowl curved Ø15cm / Ø6in x 4 Starter/Dessert Plate coupe Ø20cm / Ø7.75in x 4 Dinner Plate coupe Ø28cm / Ø11in x 4