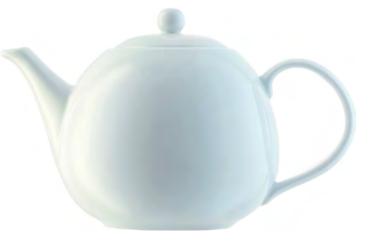

# DINE

Our signature tableware collection combines white porcelain with FSC-certified natural oak in a variety of designs for shared and individual serving. This comprehensive range for all dining occasions features modern coupe shapes in dishwasher-safe porcelain.

DINE
Dinner Plate x 4
coupe
Ø28cm / Ø11in
DI24 ⊞

46

DINE Cereal / Soup Bowl x 4 curved Ø15cm / Ø6in DI43 苗

DINE Teapot 1.4L / 47oz DI13 🛱

DINE 12 Piece Set coupe DI44 ⊞ Set includes: Cereal/Soup Bowl curved Ø15cm / Ø6in x 4 Starter/Dessert Plate coupe Ø20cm / Ø7.75in x 4 Dinner Plate coupe Ø28cm / Ø11in x 4