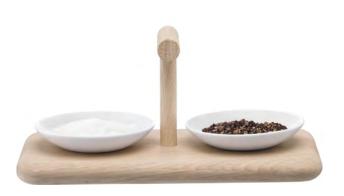

# DINE

Our signature tableware collection combines white porcelain with FSC-certified natural oak in a variety of designs for shared and individual serving. This comprehensive range for all dining occasions features modern coupe shapes in dishwasher-safe porcelain.

51

DINE Quad Set & Oak Base L26cm W26cm / L10.25in W10.25in DI61 ⊞ LSA International Standard Collection 2023 – Paddle 52