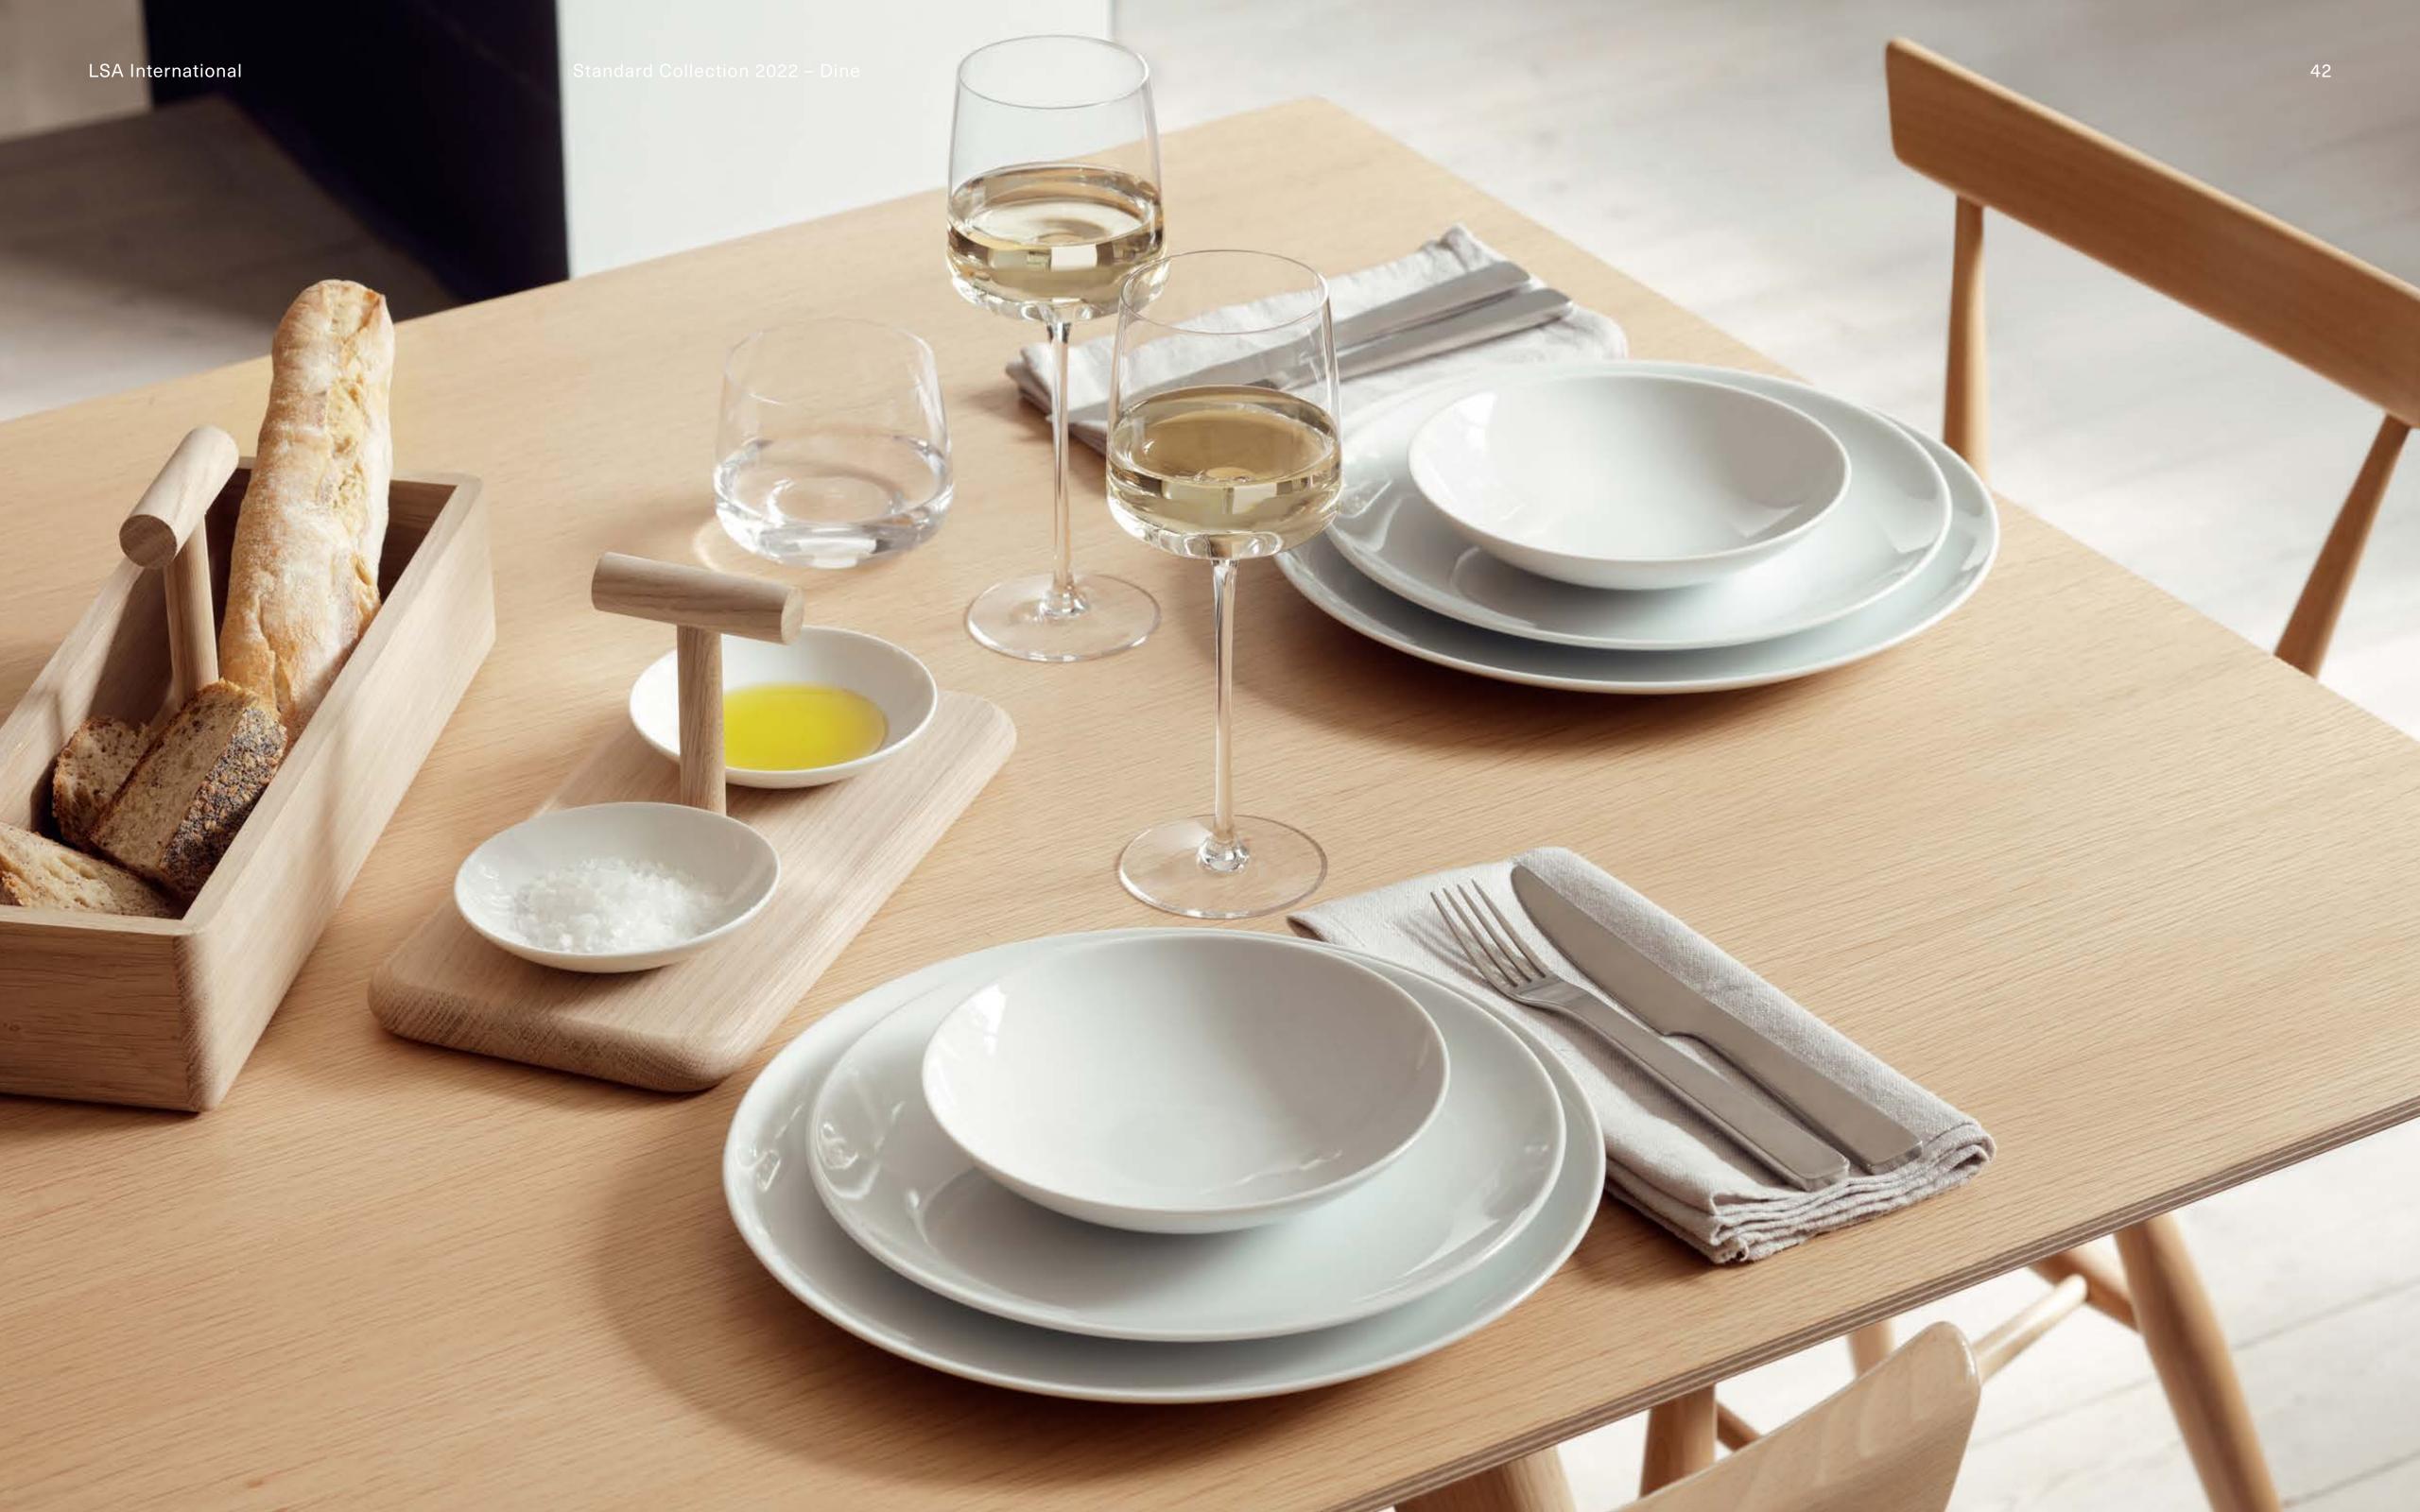

# DINE

Our signature tableware collection combines white porcelain with FSC-certified natural oak in a variety of designs for shared and individual serving. This comprehensive range for all dining occasions features modern coupe shapes in dishwasher-safe porcelain.

DINE
Dinner Plate x 4
coupe
Ø28cm / Ø11in
DI24 ⊞

46

DINE Cereal / Soup Bowl x 4 curved Ø15cm / Ø6in DI43 苗

DINE Teapot 1.4L / 47oz DI13 🛱

DINE 12 Piece Set coupe DI44 ⊞ Set includes: Cereal/Soup Bowl curved Ø15cm / Ø6in x 4 Starter/Dessert Plate coupe Ø20cm / Ø7.75in x 4 Dinner Plate coupe Ø28cm / Ø11in x 4