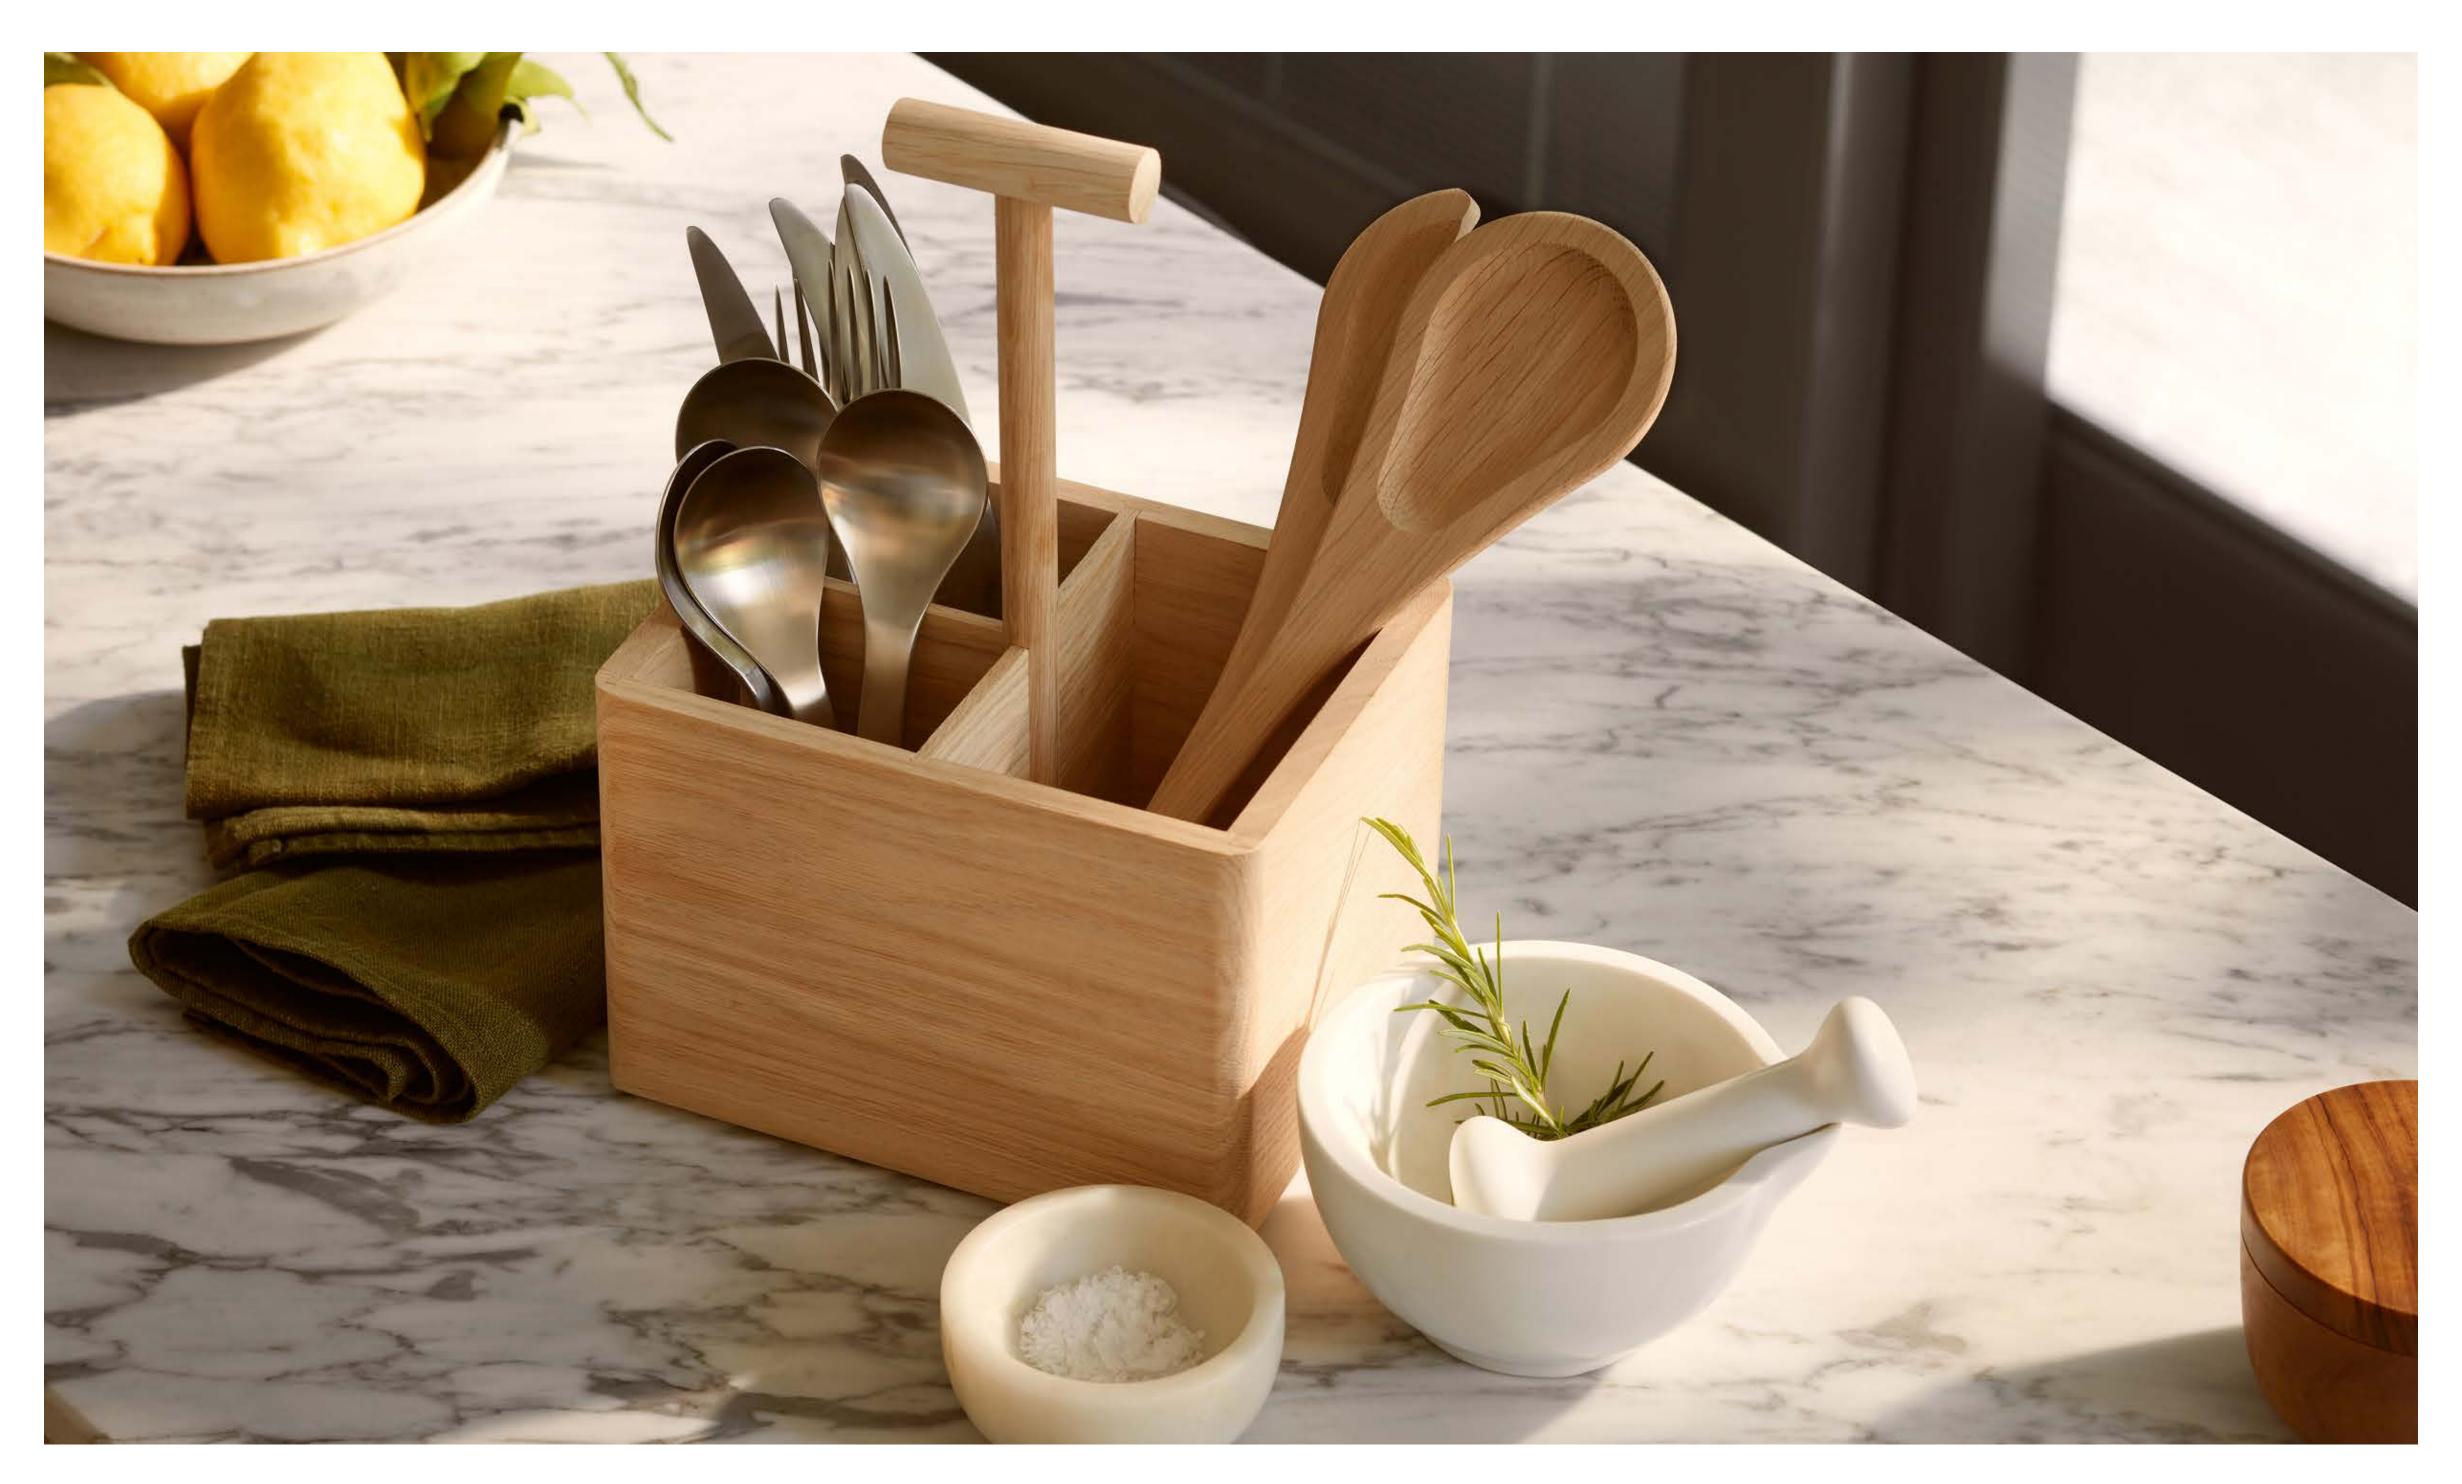

# PADDLE

Innovative mixed material designs inspired by serving pieces found in mountain bars in the Tirol.

Porcelain dishes and glasses nestle in sustainably-sourced natural oak paddles for distinctive ways to share and serve food and drinks.