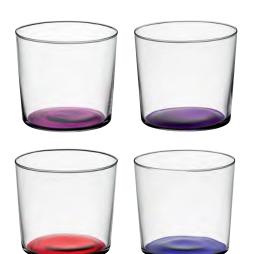

# CORO

CORO's four assorted shades in each set add tonal colour to table settings and parties.

Standard Collection 2023 – Coro Skyline