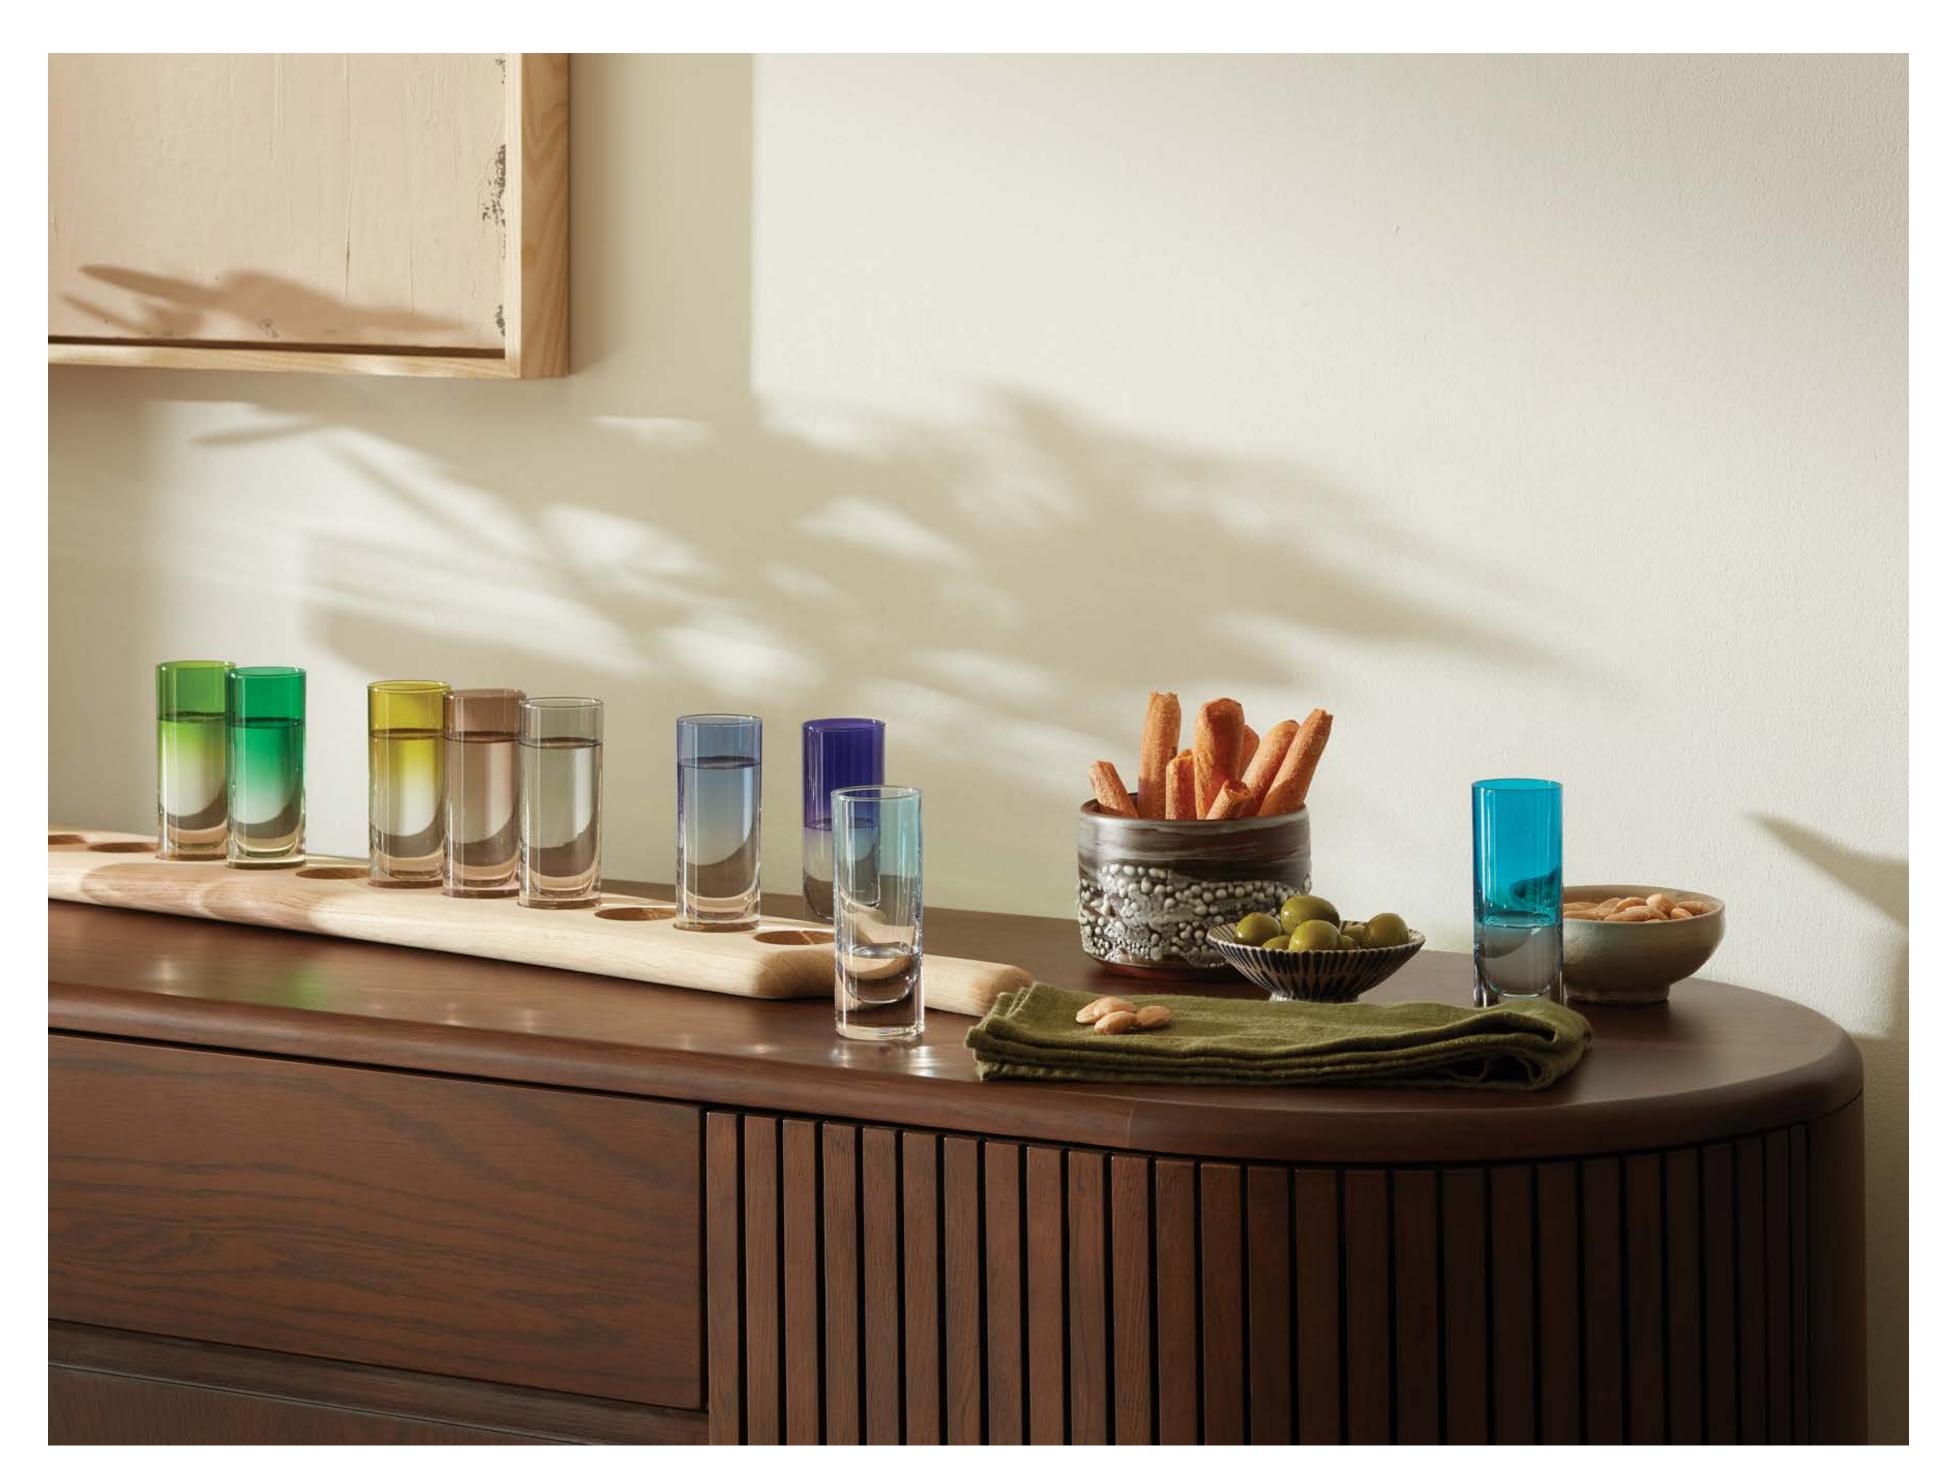

51

DINE Quad Set & Oak Base L26cm W26cm / L10.25in W10.25in DI61 ⊞ LSA International Standard Collection 2023 – Paddle 52

# PADDLE

Innovative mixed material designs inspired by serving pieces found in mountain bars in the Tirol.

Porcelain dishes and glasses nestle in sustainably-sourced natural oak paddles for distinctive ways to share and serve food and drinks.