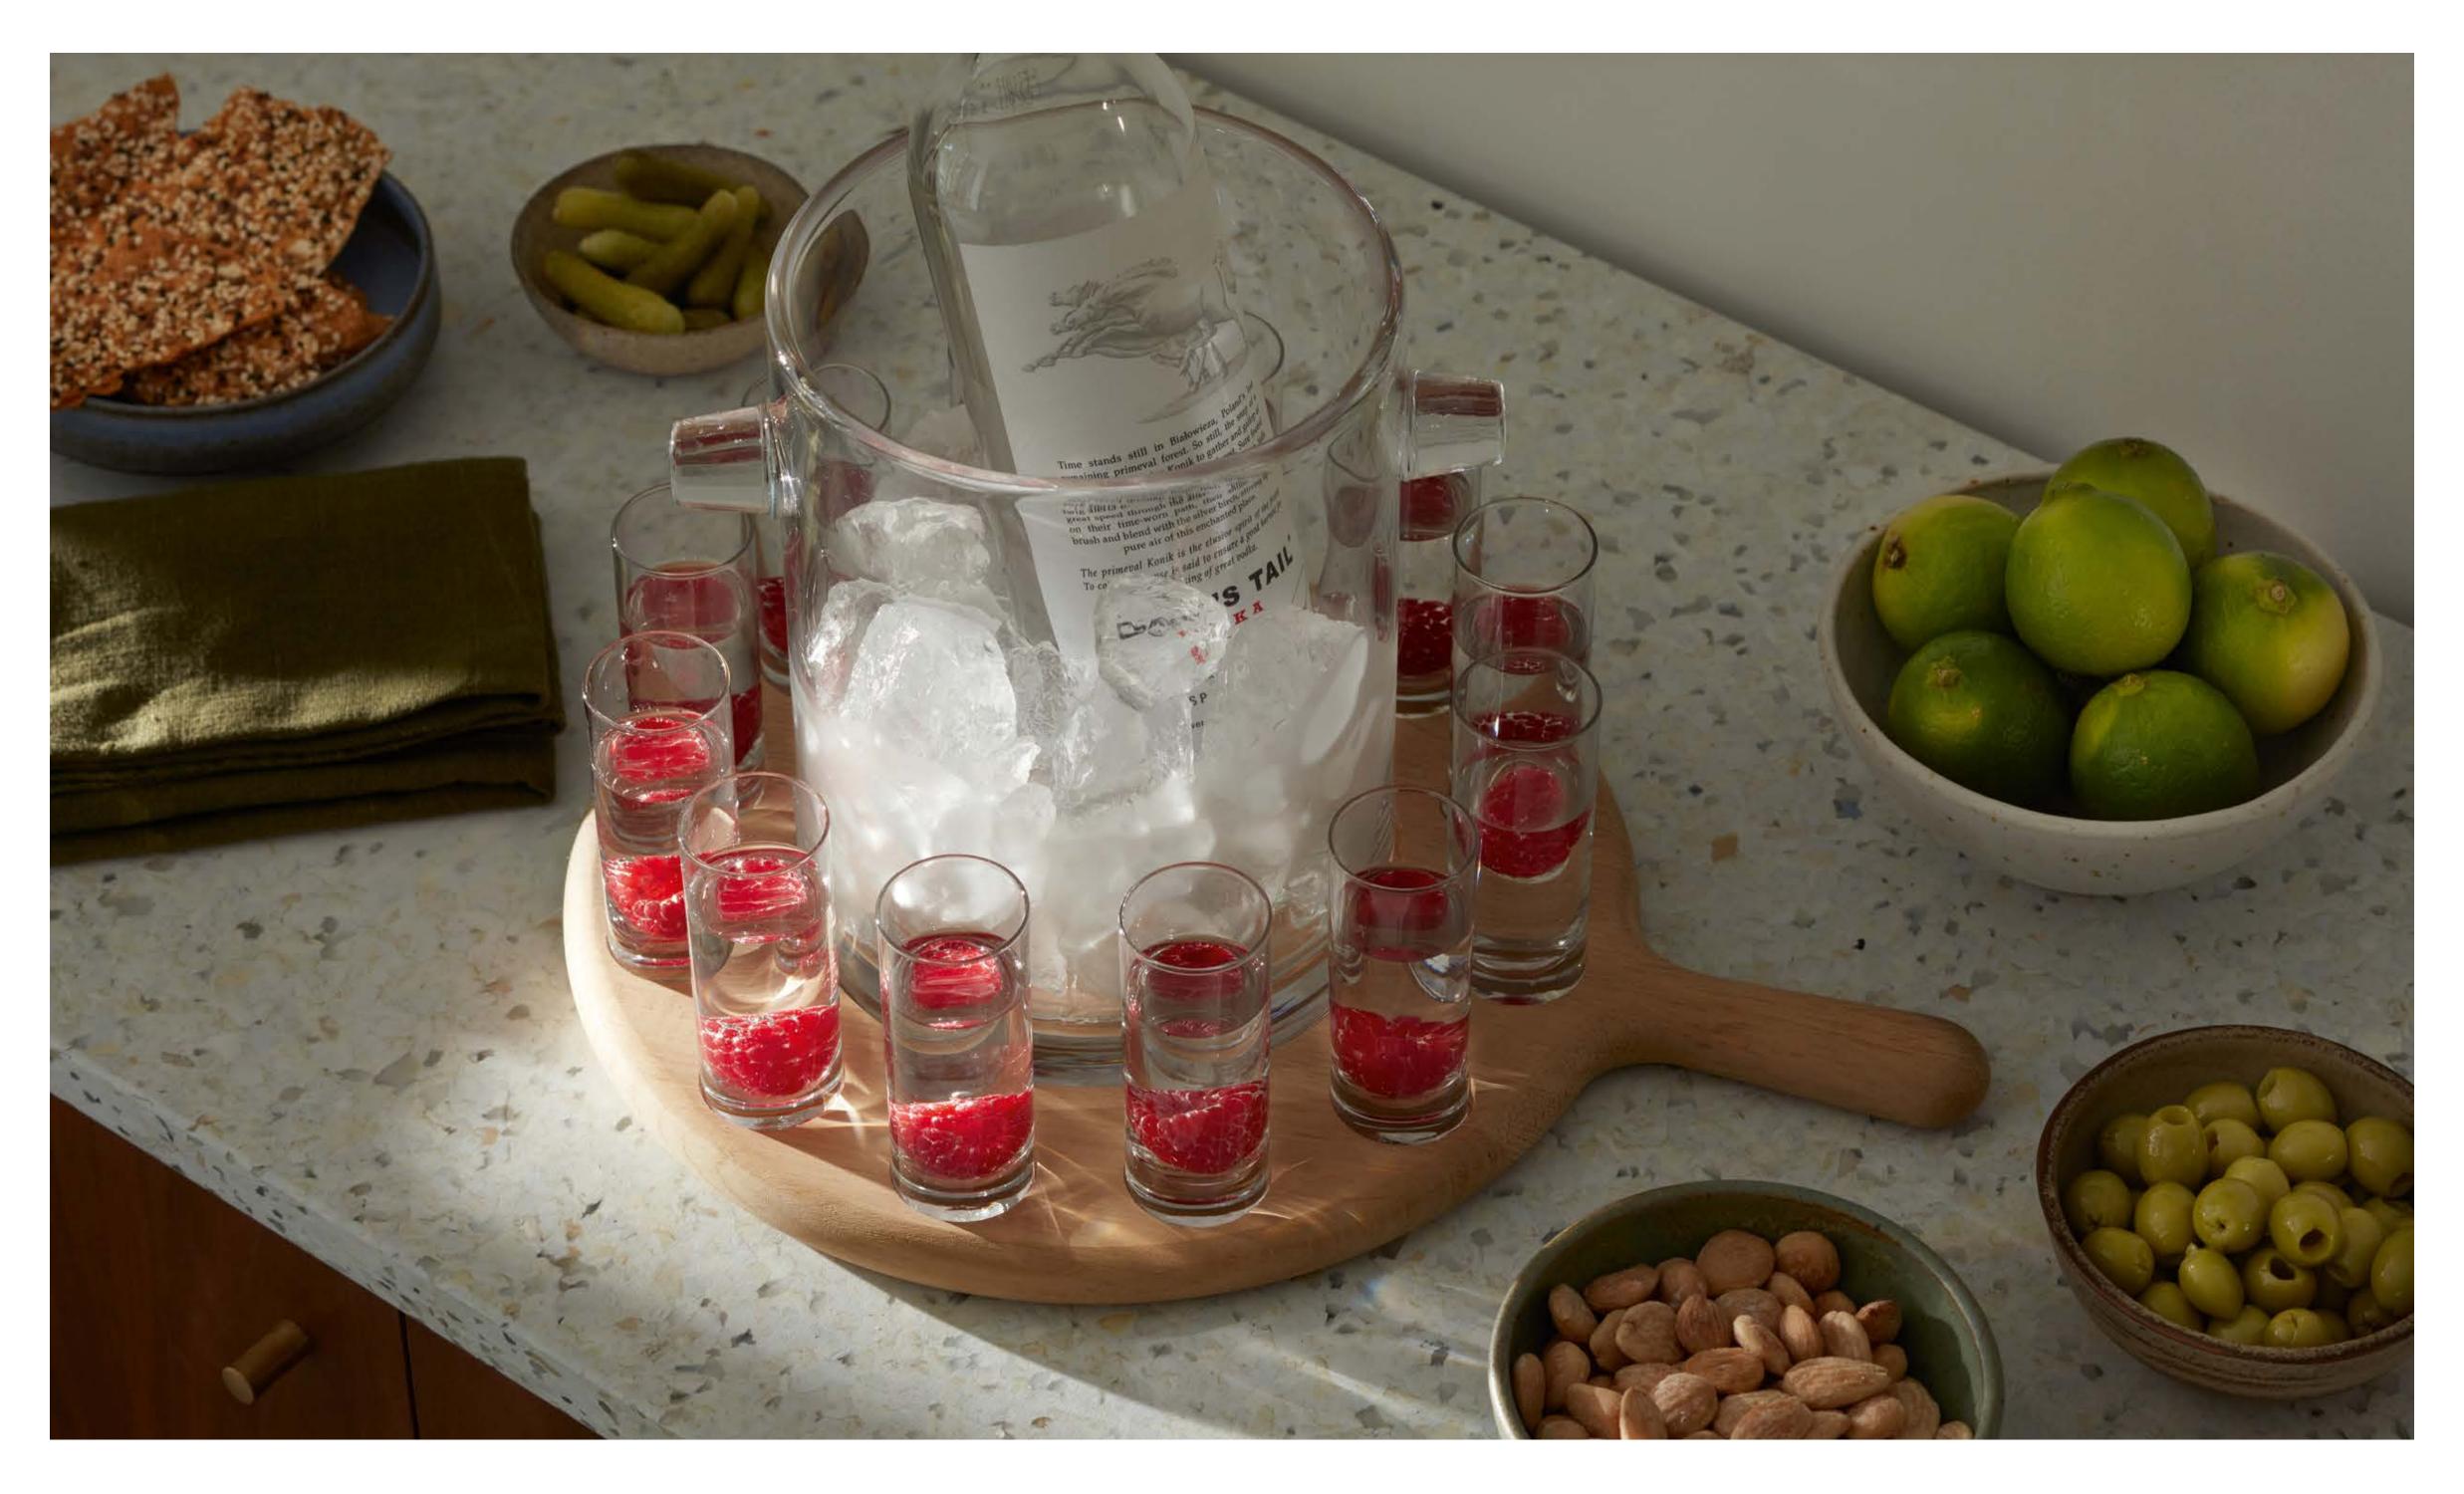

51

DINE Quad Set & Oak Base L26cm W26cm / L10.25in W10.25in DI61 ⊞ LSA International Standard Collection 2023 – Paddle 52

# PADDLE

Innovative mixed material designs inspired by serving pieces found in mountain bars in the Tirol.

Porcelain dishes and glasses nestle in sustainably-sourced natural oak paddles for distinctive ways to share and serve food and drinks.