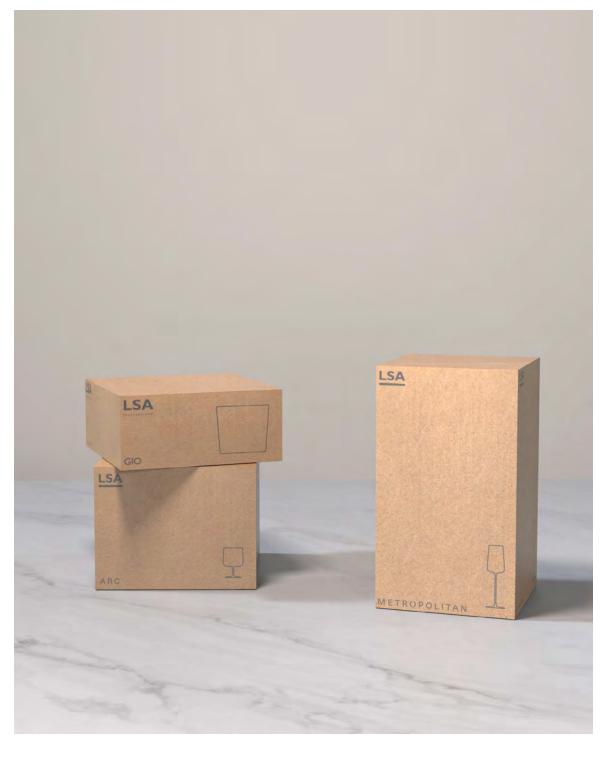

#### GRAPHIC

Graphic line drawings in black ink printed on recycled kraft board.

Box made from recycled and recyclable materials.

ARC
GIO
GIO LINE
MARKET
METROPOLITAN
ROCKER