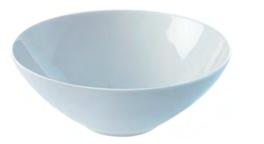

# DINE

Our signature tableware collection combines white porcelain with FSC-certified natural oak in a variety of designs for shared and individual serving. This comprehensive range for all dining occasions features modern coupe shapes in dishwasher-safe porcelain.

DINE
Dinner Plate x 4
coupe
Ø28cm / Ø11in
DI24 ⊞

46

DINE Cereal / Soup Bowl x 4 curved Ø15cm / Ø6in DI43 苗

DINE Teapot 1.4L / 47oz DI13 🛱

DINE 12 Piece Set coupe DI44 ⊞ Set includes: Cereal/Soup Bowl curved Ø15cm / Ø6in x 4 Starter/Dessert Plate coupe Ø20cm / Ø7.75in x 4 Dinner Plate coupe Ø28cm / Ø11in x 4