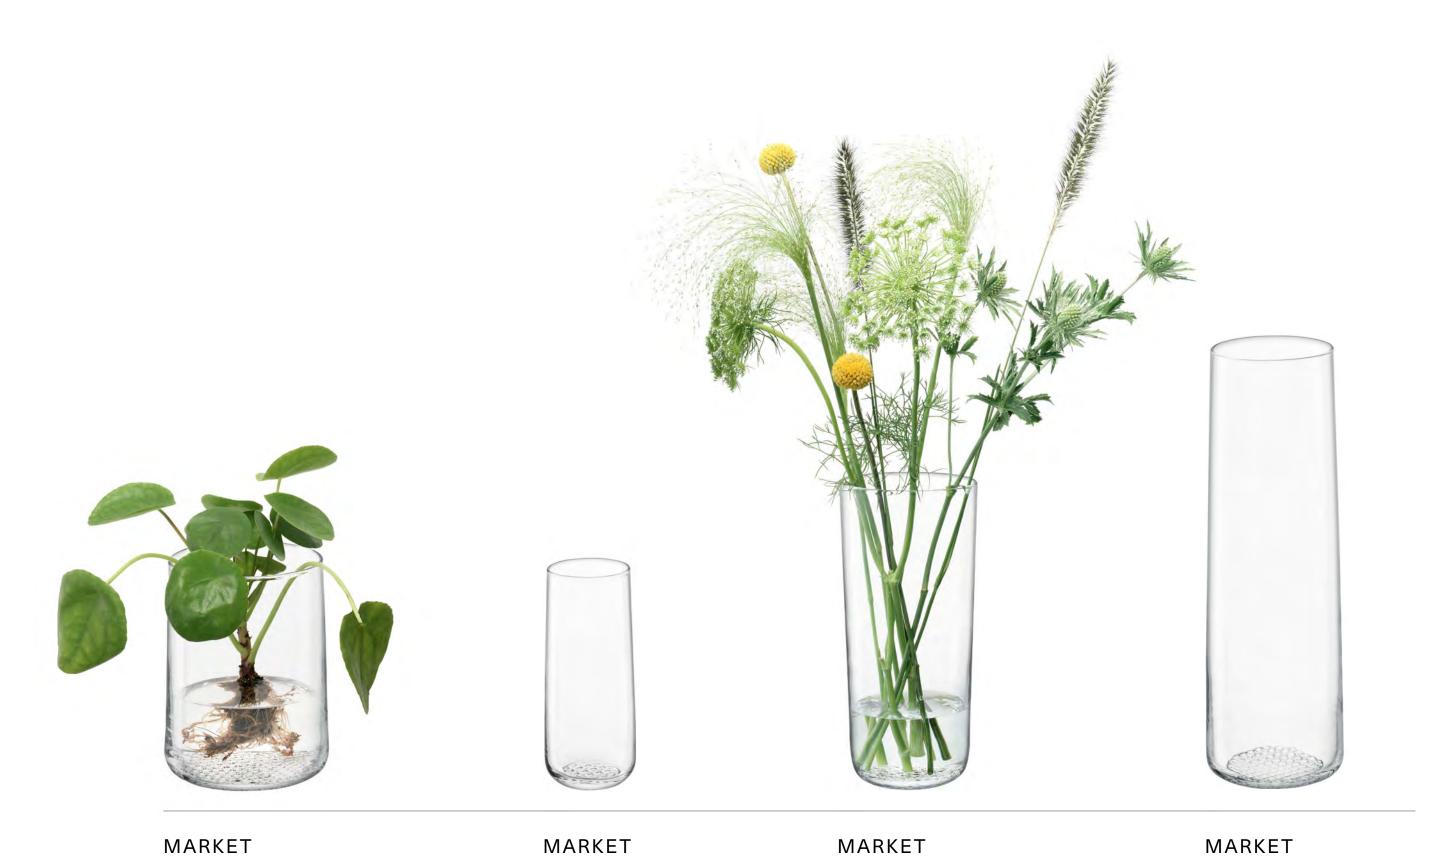

# MARKET

Mouth-blown vases, pots and lanterns in a clean, conical form with textured bases, inspired by the woven baskets taken to flower markets.

Vase / Lantern

Vase

clear H24cm / H9.5in MF05 ⊞ Vase

clear H35.5cm / H14in MF06 ⊞̃

**Bud Vase** 

clear H17.5cm / H7in MF02 ⊞̃