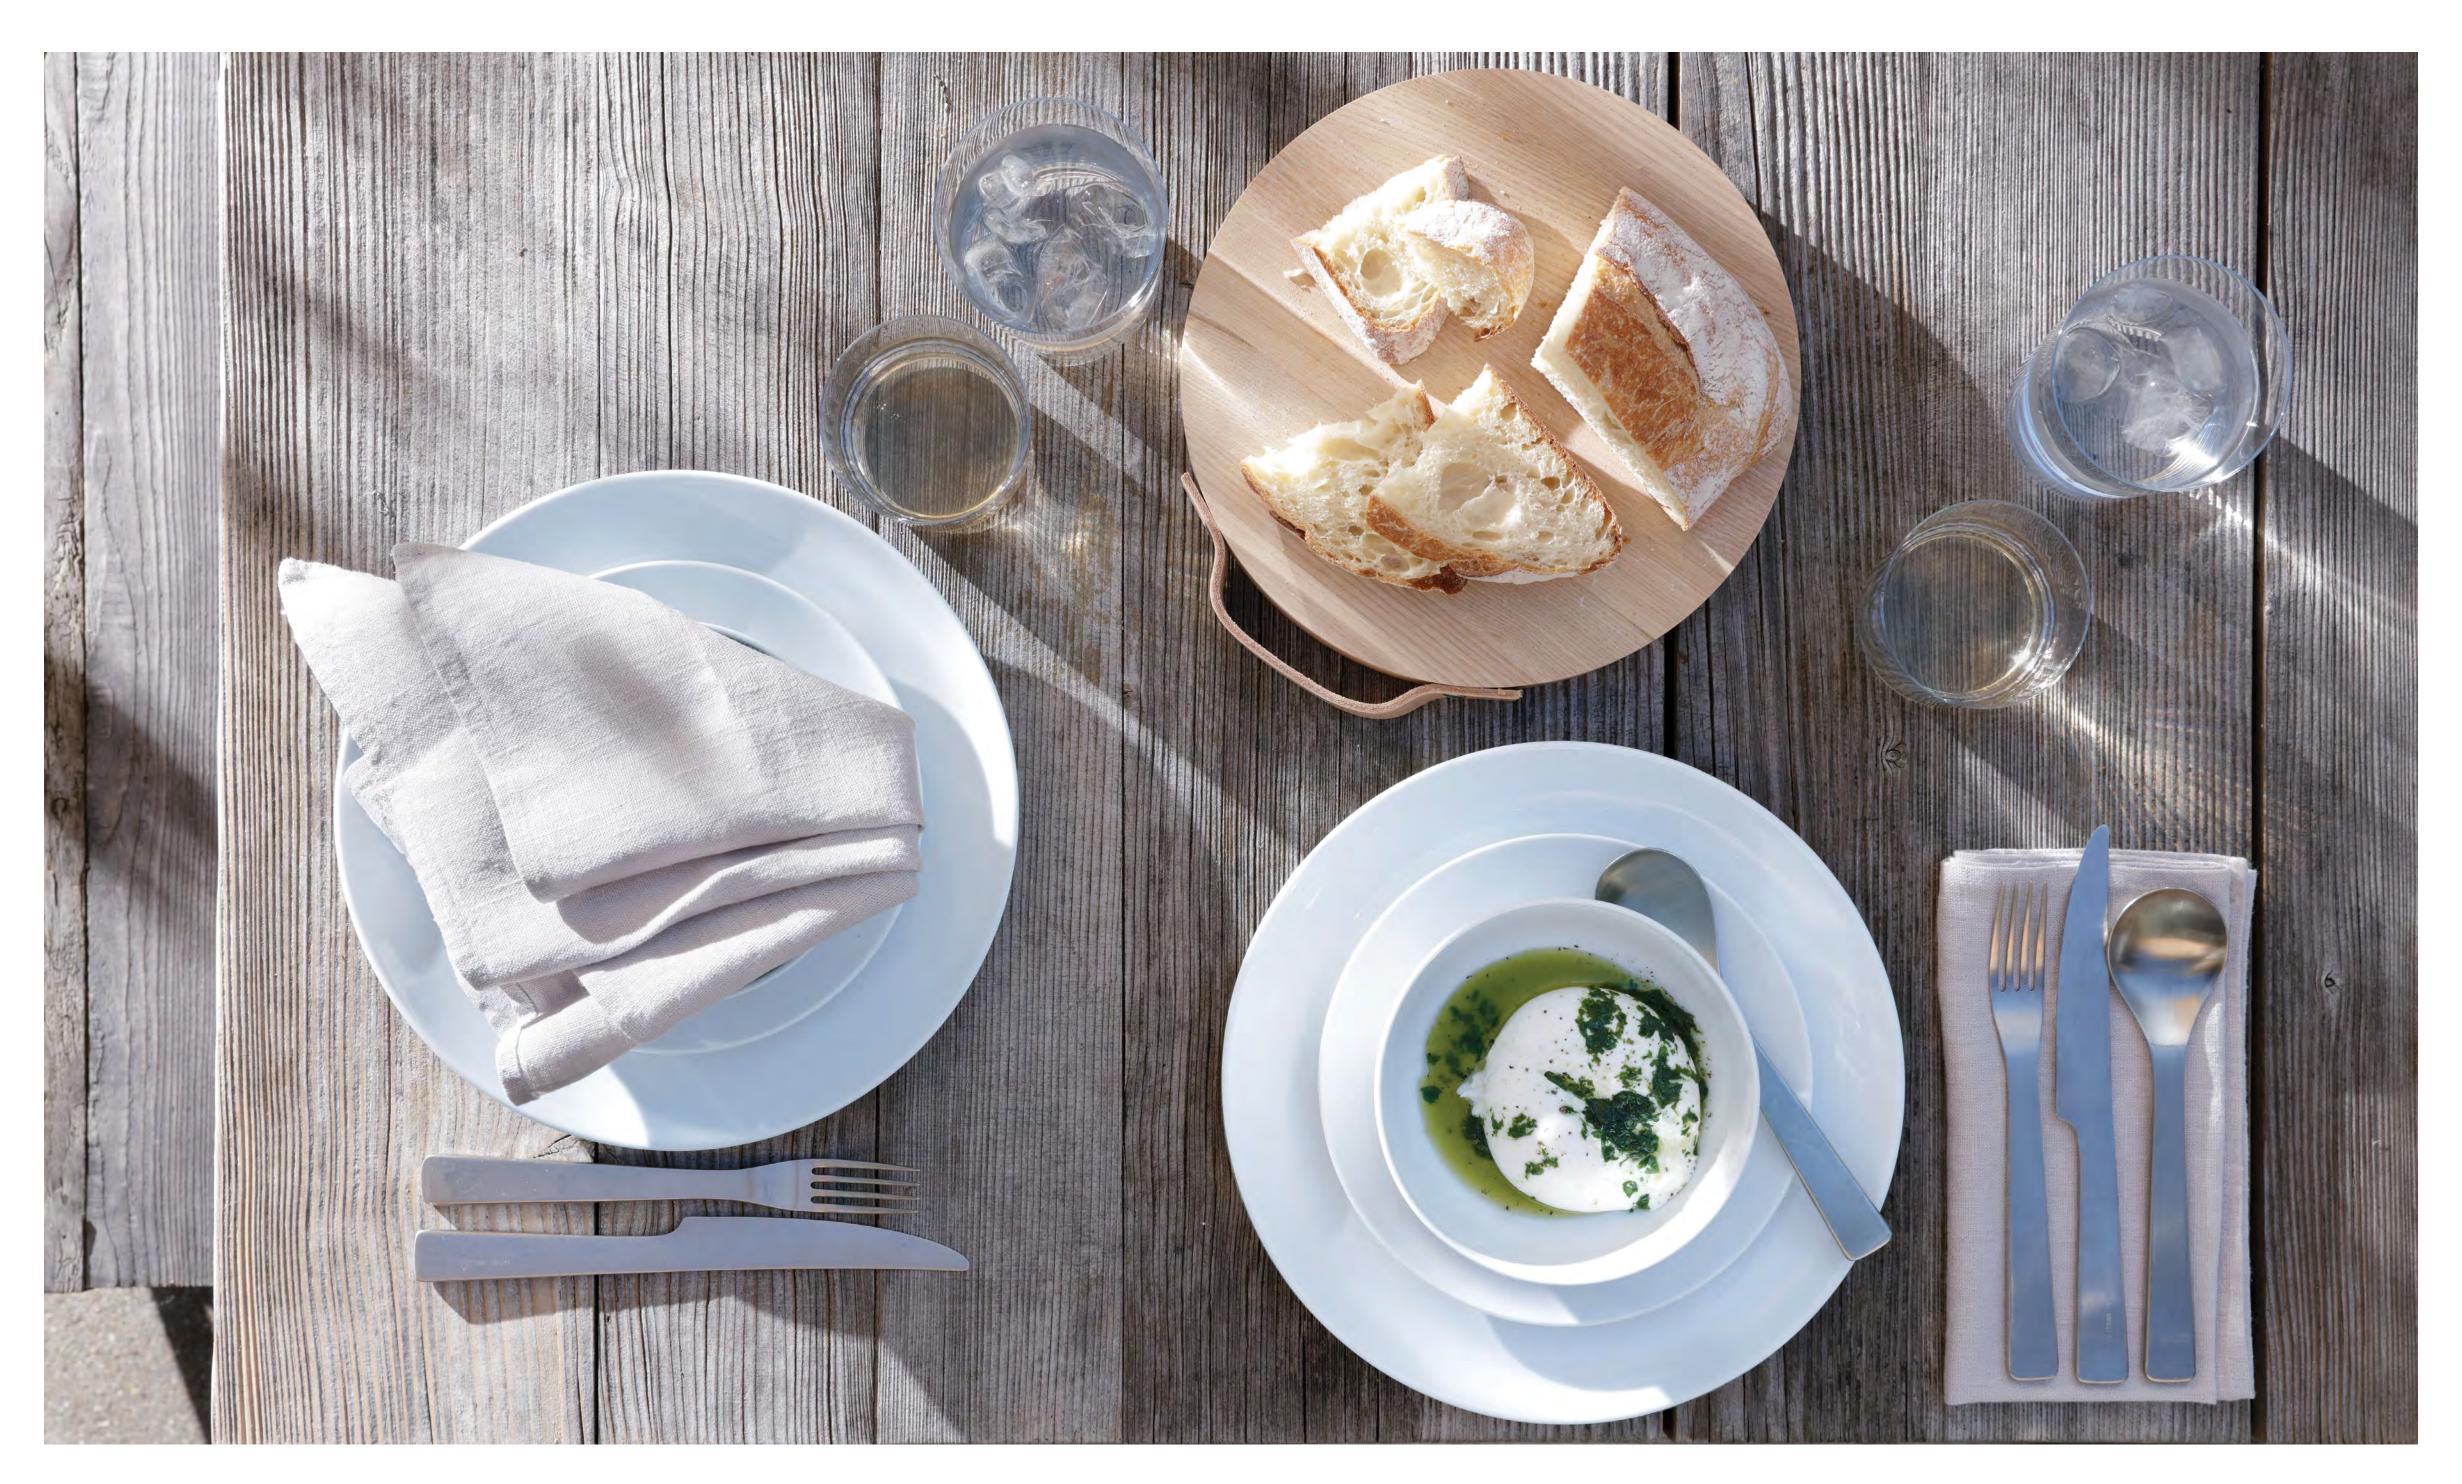

# DINE

Our signature tableware collection combines white porcelain with FSC-certified natural oak in a variety of designs for shared and individual serving. This comprehensive range for all dining occasions features modern coupe shapes in dishwasher-safe porcelain.

DINE
Dinner Plate x 4
coupe
Ø28cm / Ø11in
DI24 ⊞

46

DINE Cereal / Soup Bowl x 4 curved Ø15cm / Ø6in DI43 苗

DINE Teapot 1.4L / 47oz DI13 🛱

DINE 12 Piece Set coupe DI44 ⊞ Set includes: Cereal/Soup Bowl curved Ø15cm / Ø6in x 4 Starter/Dessert Plate coupe Ø20cm / Ø7.75in x 4 Dinner Plate coupe Ø28cm / Ø11in x 4