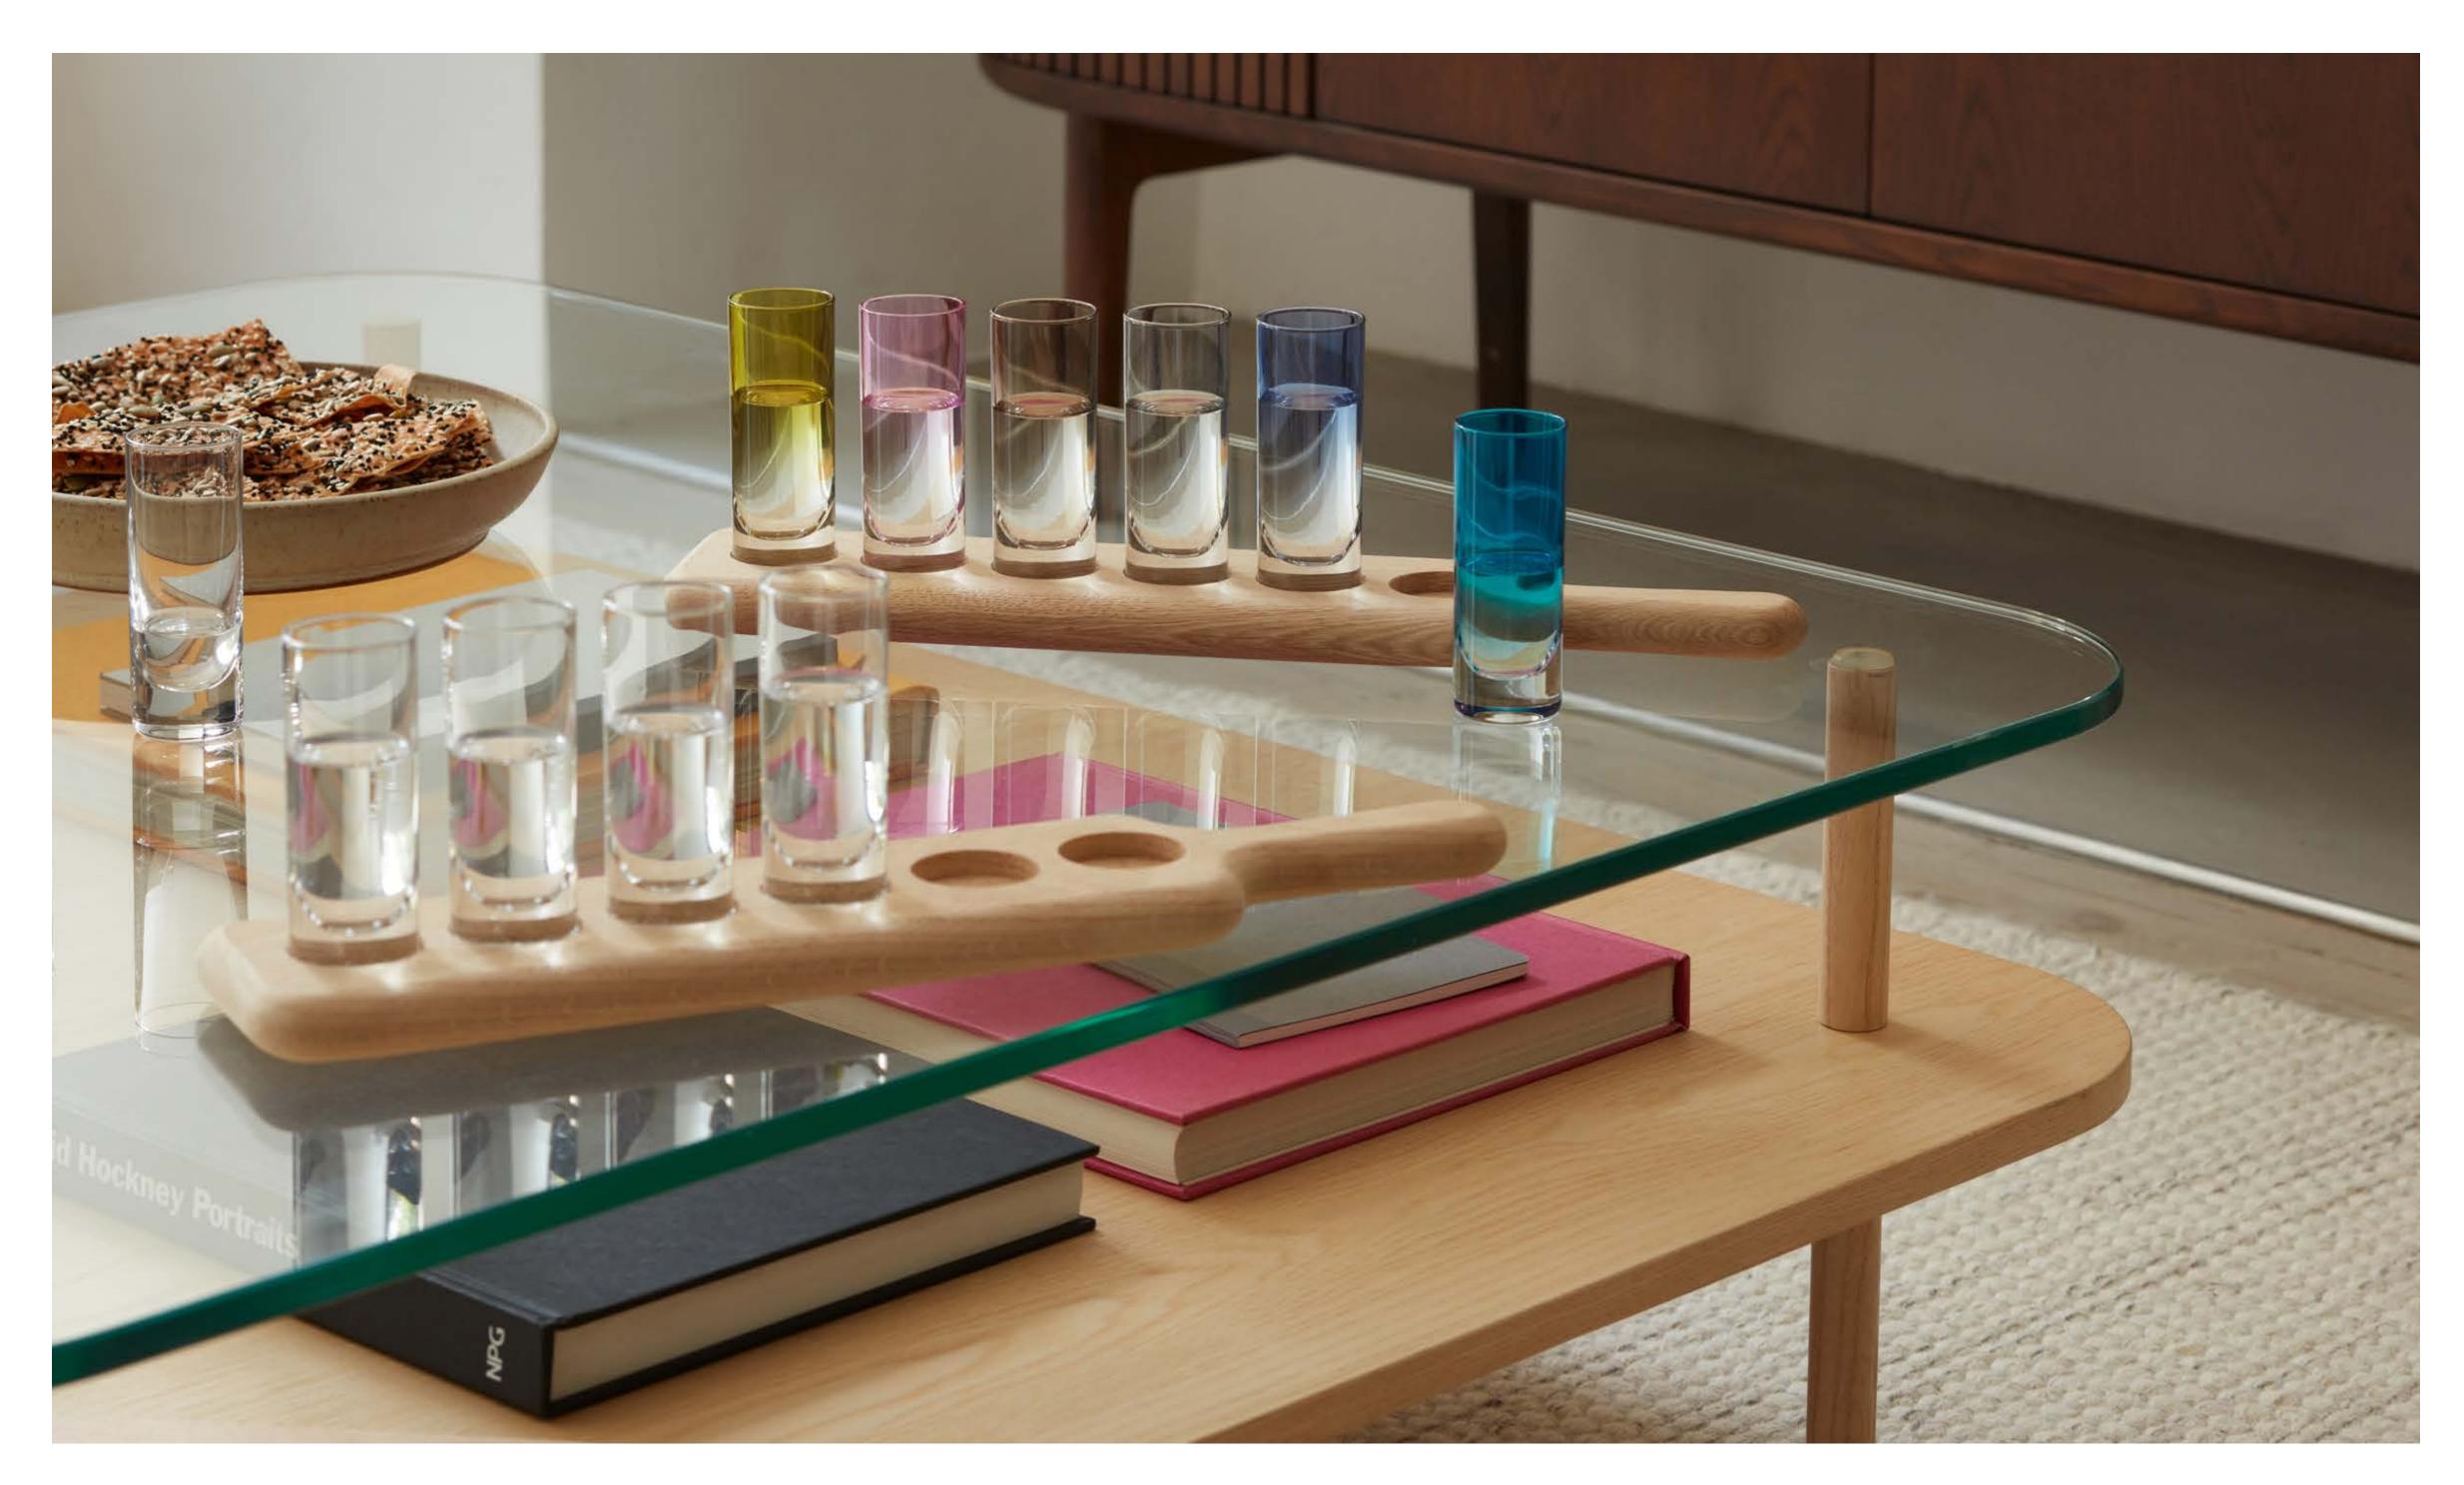

51

DINE Quad Set & Oak Base L26cm W26cm / L10.25in W10.25in DI61 ⊞ LSA International Standard Collection 2023 – Paddle 52

# PADDLE

Innovative mixed material designs inspired by serving pieces found in mountain bars in the Tirol.

Porcelain dishes and glasses nestle in sustainably-sourced natural oak paddles for distinctive ways to share and serve food and drinks.