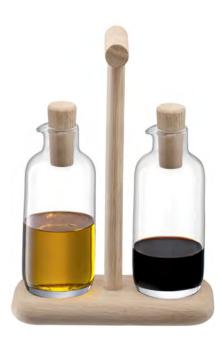

# PADDLE

Innovative mixed material designs inspired by serving pieces found in mountain bars in the Tirol.

Porcelain dishes and glasses nestle in sustainably-sourced natural oak paddles for distinctive ways to share and serve food and drinks.