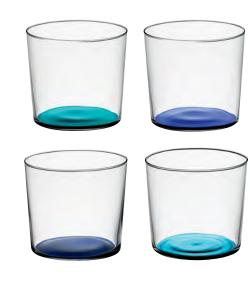

# CORO

CORO's four assorted shades in each set add tonal colour to table settings and parties.

Standard Collection 2023 – Coro Skyline