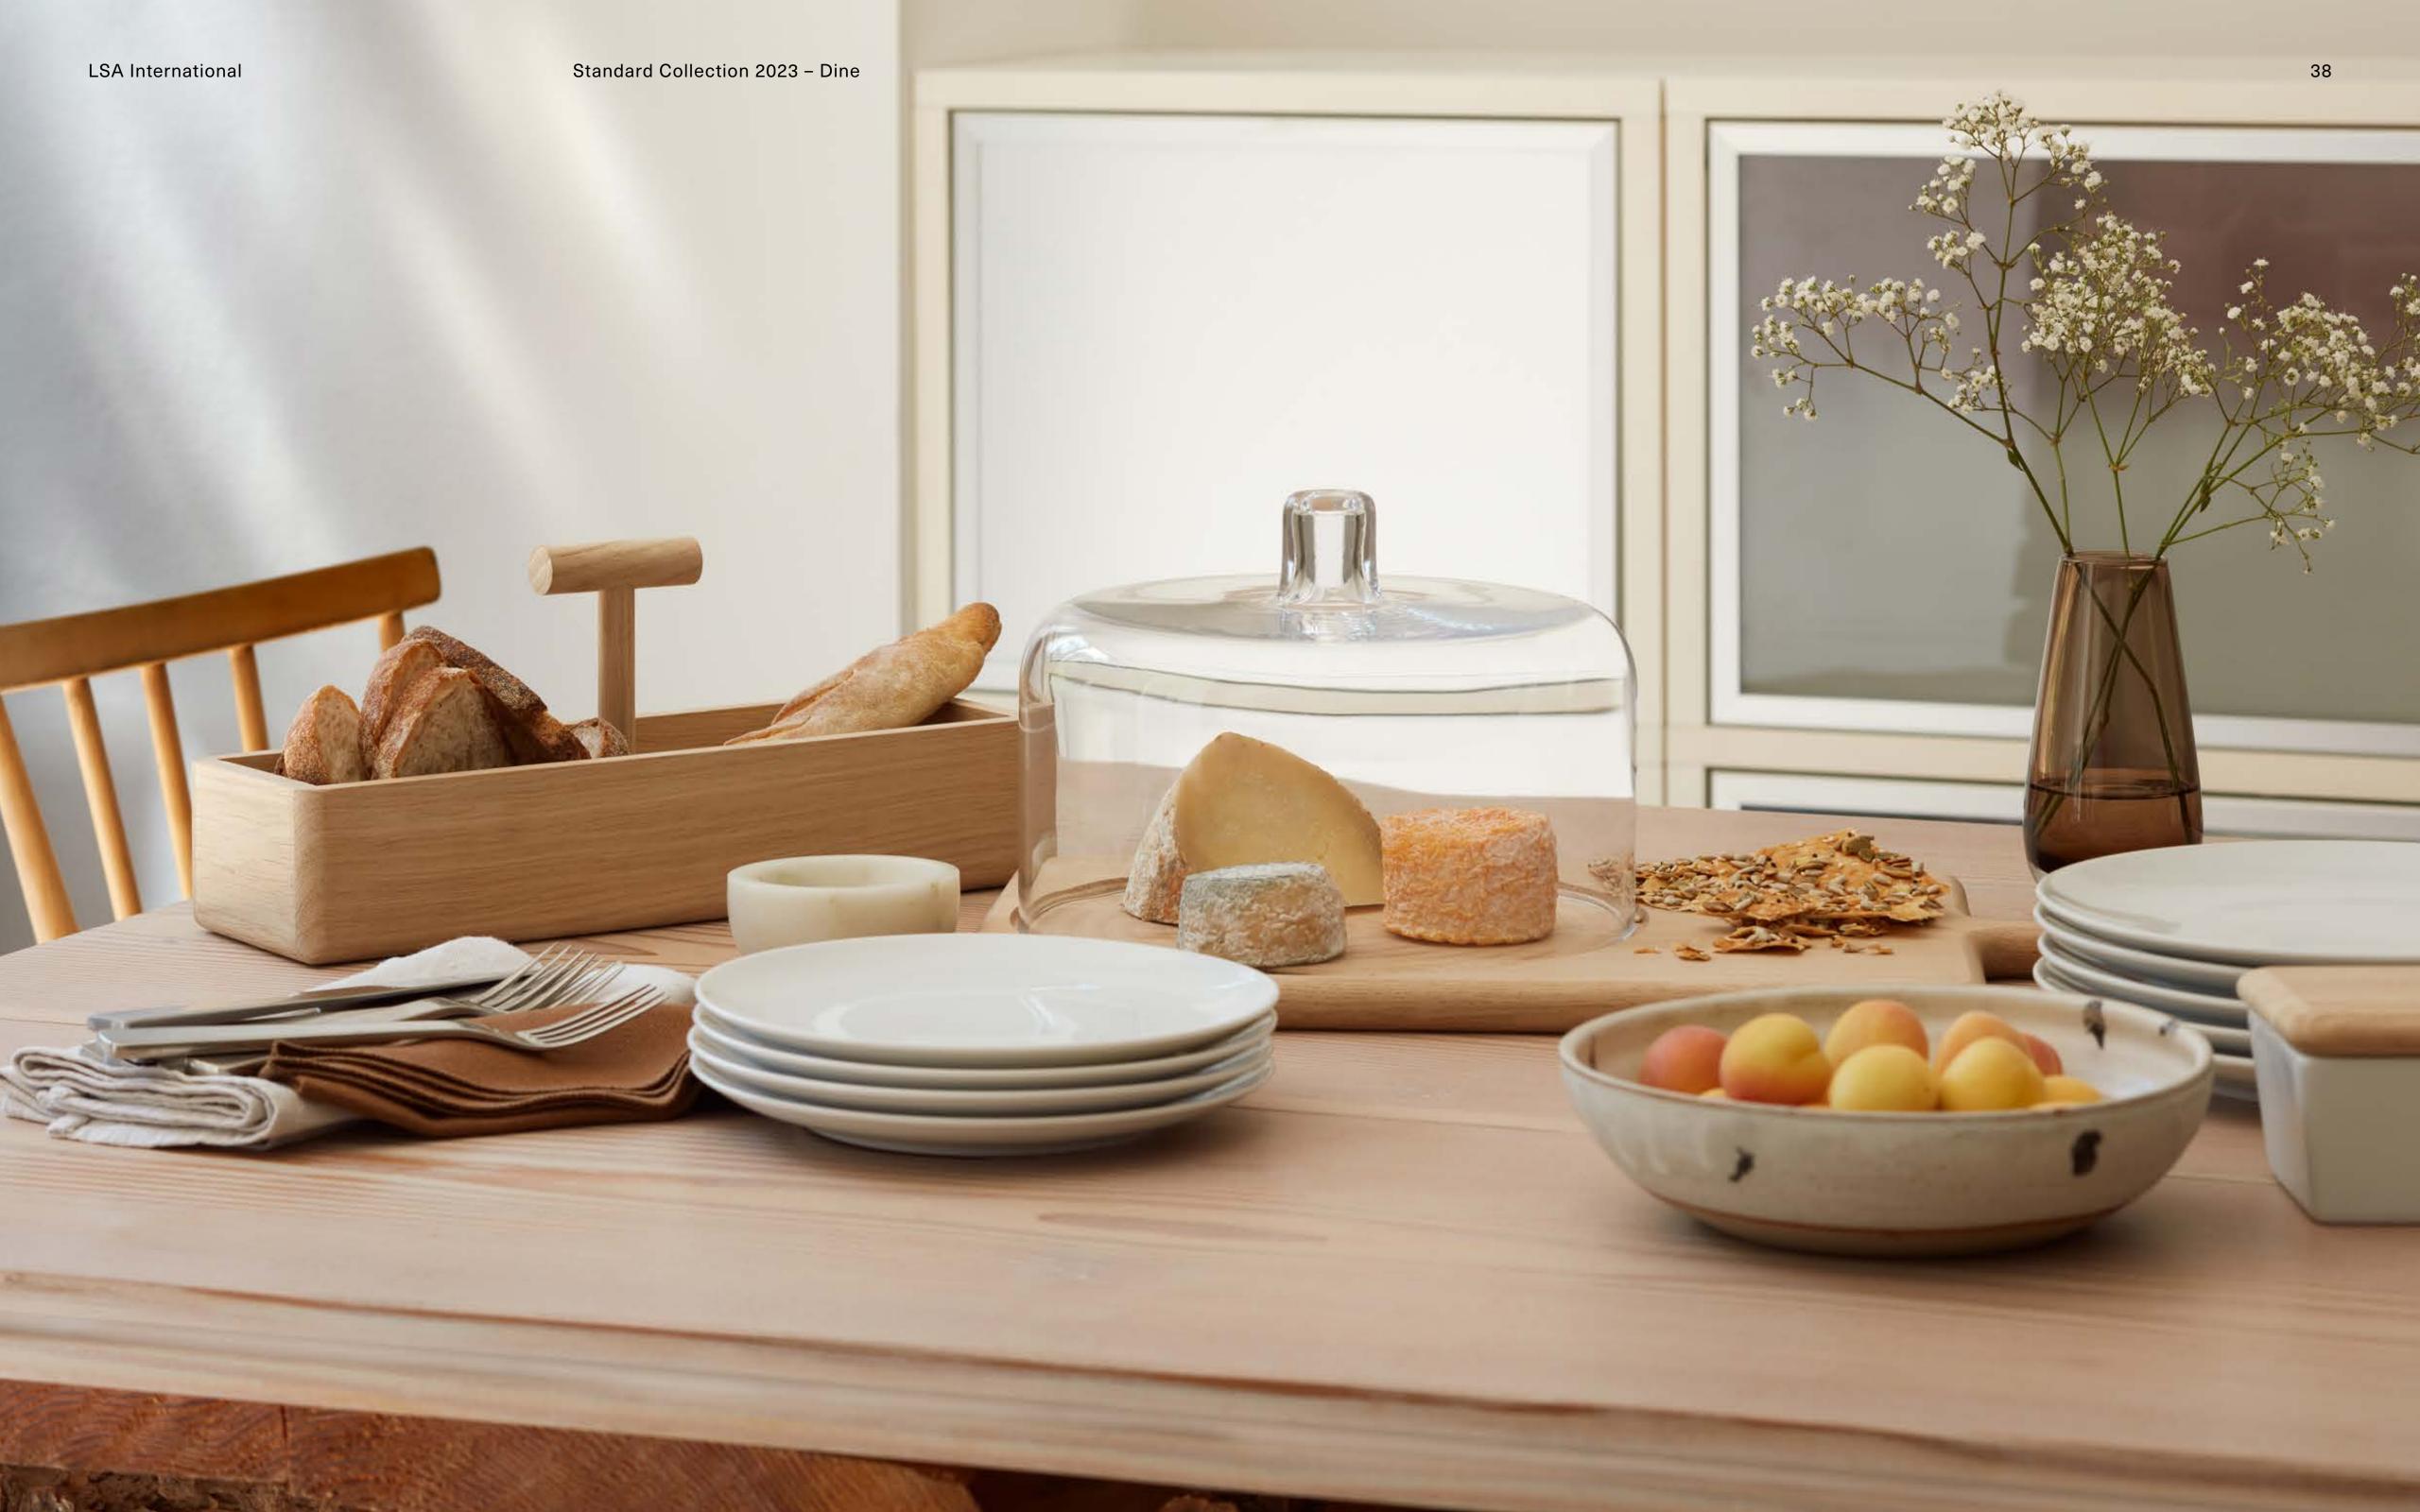

# DINE

Our signature tableware collection combines white porcelain with FSC-certified natural oak in a variety of designs for shared and individual serving. This comprehensive range for all dining occasions features modern coupe shapes in dishwasher-safe porcelain.

DINE
Dinner Plate x 4
coupe
Ø28cm / Ø11in
DI24 ⊞

46

DINE Cereal / Soup Bowl x 4 curved Ø15cm / Ø6in DI43 苗

DINE Teapot 1.4L / 47oz DI13 🛱

DINE 12 Piece Set coupe DI44 ⊞ Set includes: Cereal/Soup Bowl curved Ø15cm / Ø6in x 4 Starter/Dessert Plate coupe Ø20cm / Ø7.75in x 4 Dinner Plate coupe Ø28cm / Ø11in x 4