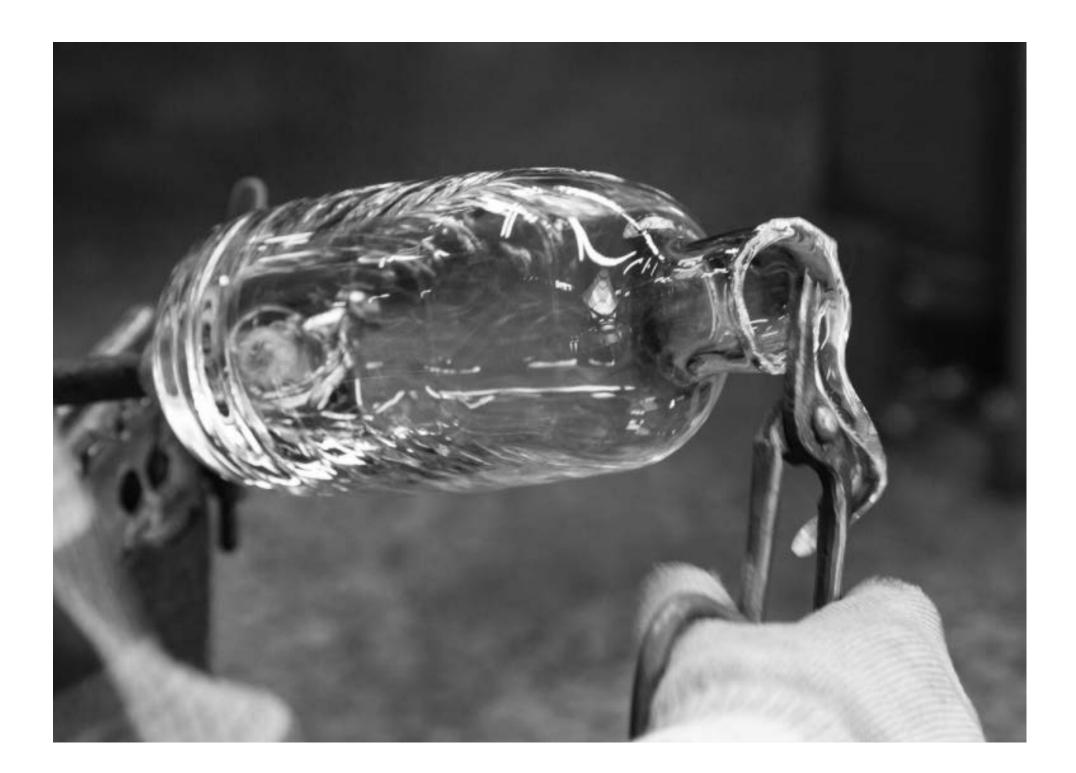

#### HERITAGE

Through the skilled use of hand tools and an understanding of high quality raw materials, our European craftsmen use traditional techniques to transform mouth-blown glass into products of intrinsic value. After basic forms are blown, each piece is finished accordingly using a range of detailed processes. Our experience with the material enables us to experiment and push the boundaries of hand production, using the craftsmanship and skill of European producers.

#### CRAFT

Through the skilled use of hand tools and an understanding of high quality raw materials, our European craftsmen use traditional techniques to transform mouth-blown glass into products of intrinsic value. After basic forms are blown, each piece is finished accordingly using a range of detailed processes. Our experience with the material enables us to experiment and push the boundaries of hand production, using the craftsmanship and skill of European producers.