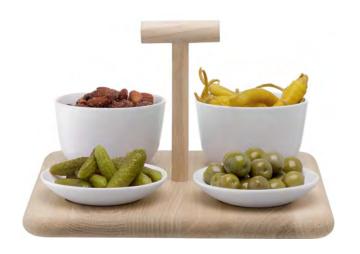

51

DINE Quad Set & Oak Base L26cm W26cm / L10.25in W10.25in DI61 ⊞ LSA International Standard Collection 2023 – Paddle 52

# PADDLE

Innovative mixed material designs inspired by serving pieces found in mountain bars in the Tirol.

Porcelain dishes and glasses nestle in sustainably-sourced natural oak paddles for distinctive ways to share and serve food and drinks.