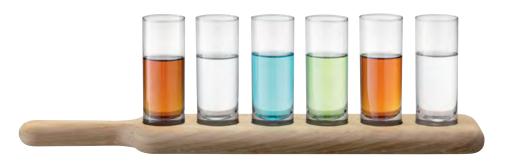

# PADDLE

Innovative mixed material designs inspired by serving pieces found in mountain bars in the Tirol.

Porcelain dishes and glasses nestle in sustainably-sourced natural oak paddles for distinctive ways to share and serve food and drinks.

# CORO

CORO's four assorted shades in each set add tonal colour to table settings and parties.

Standard Collection 2023 – Coro Skyline