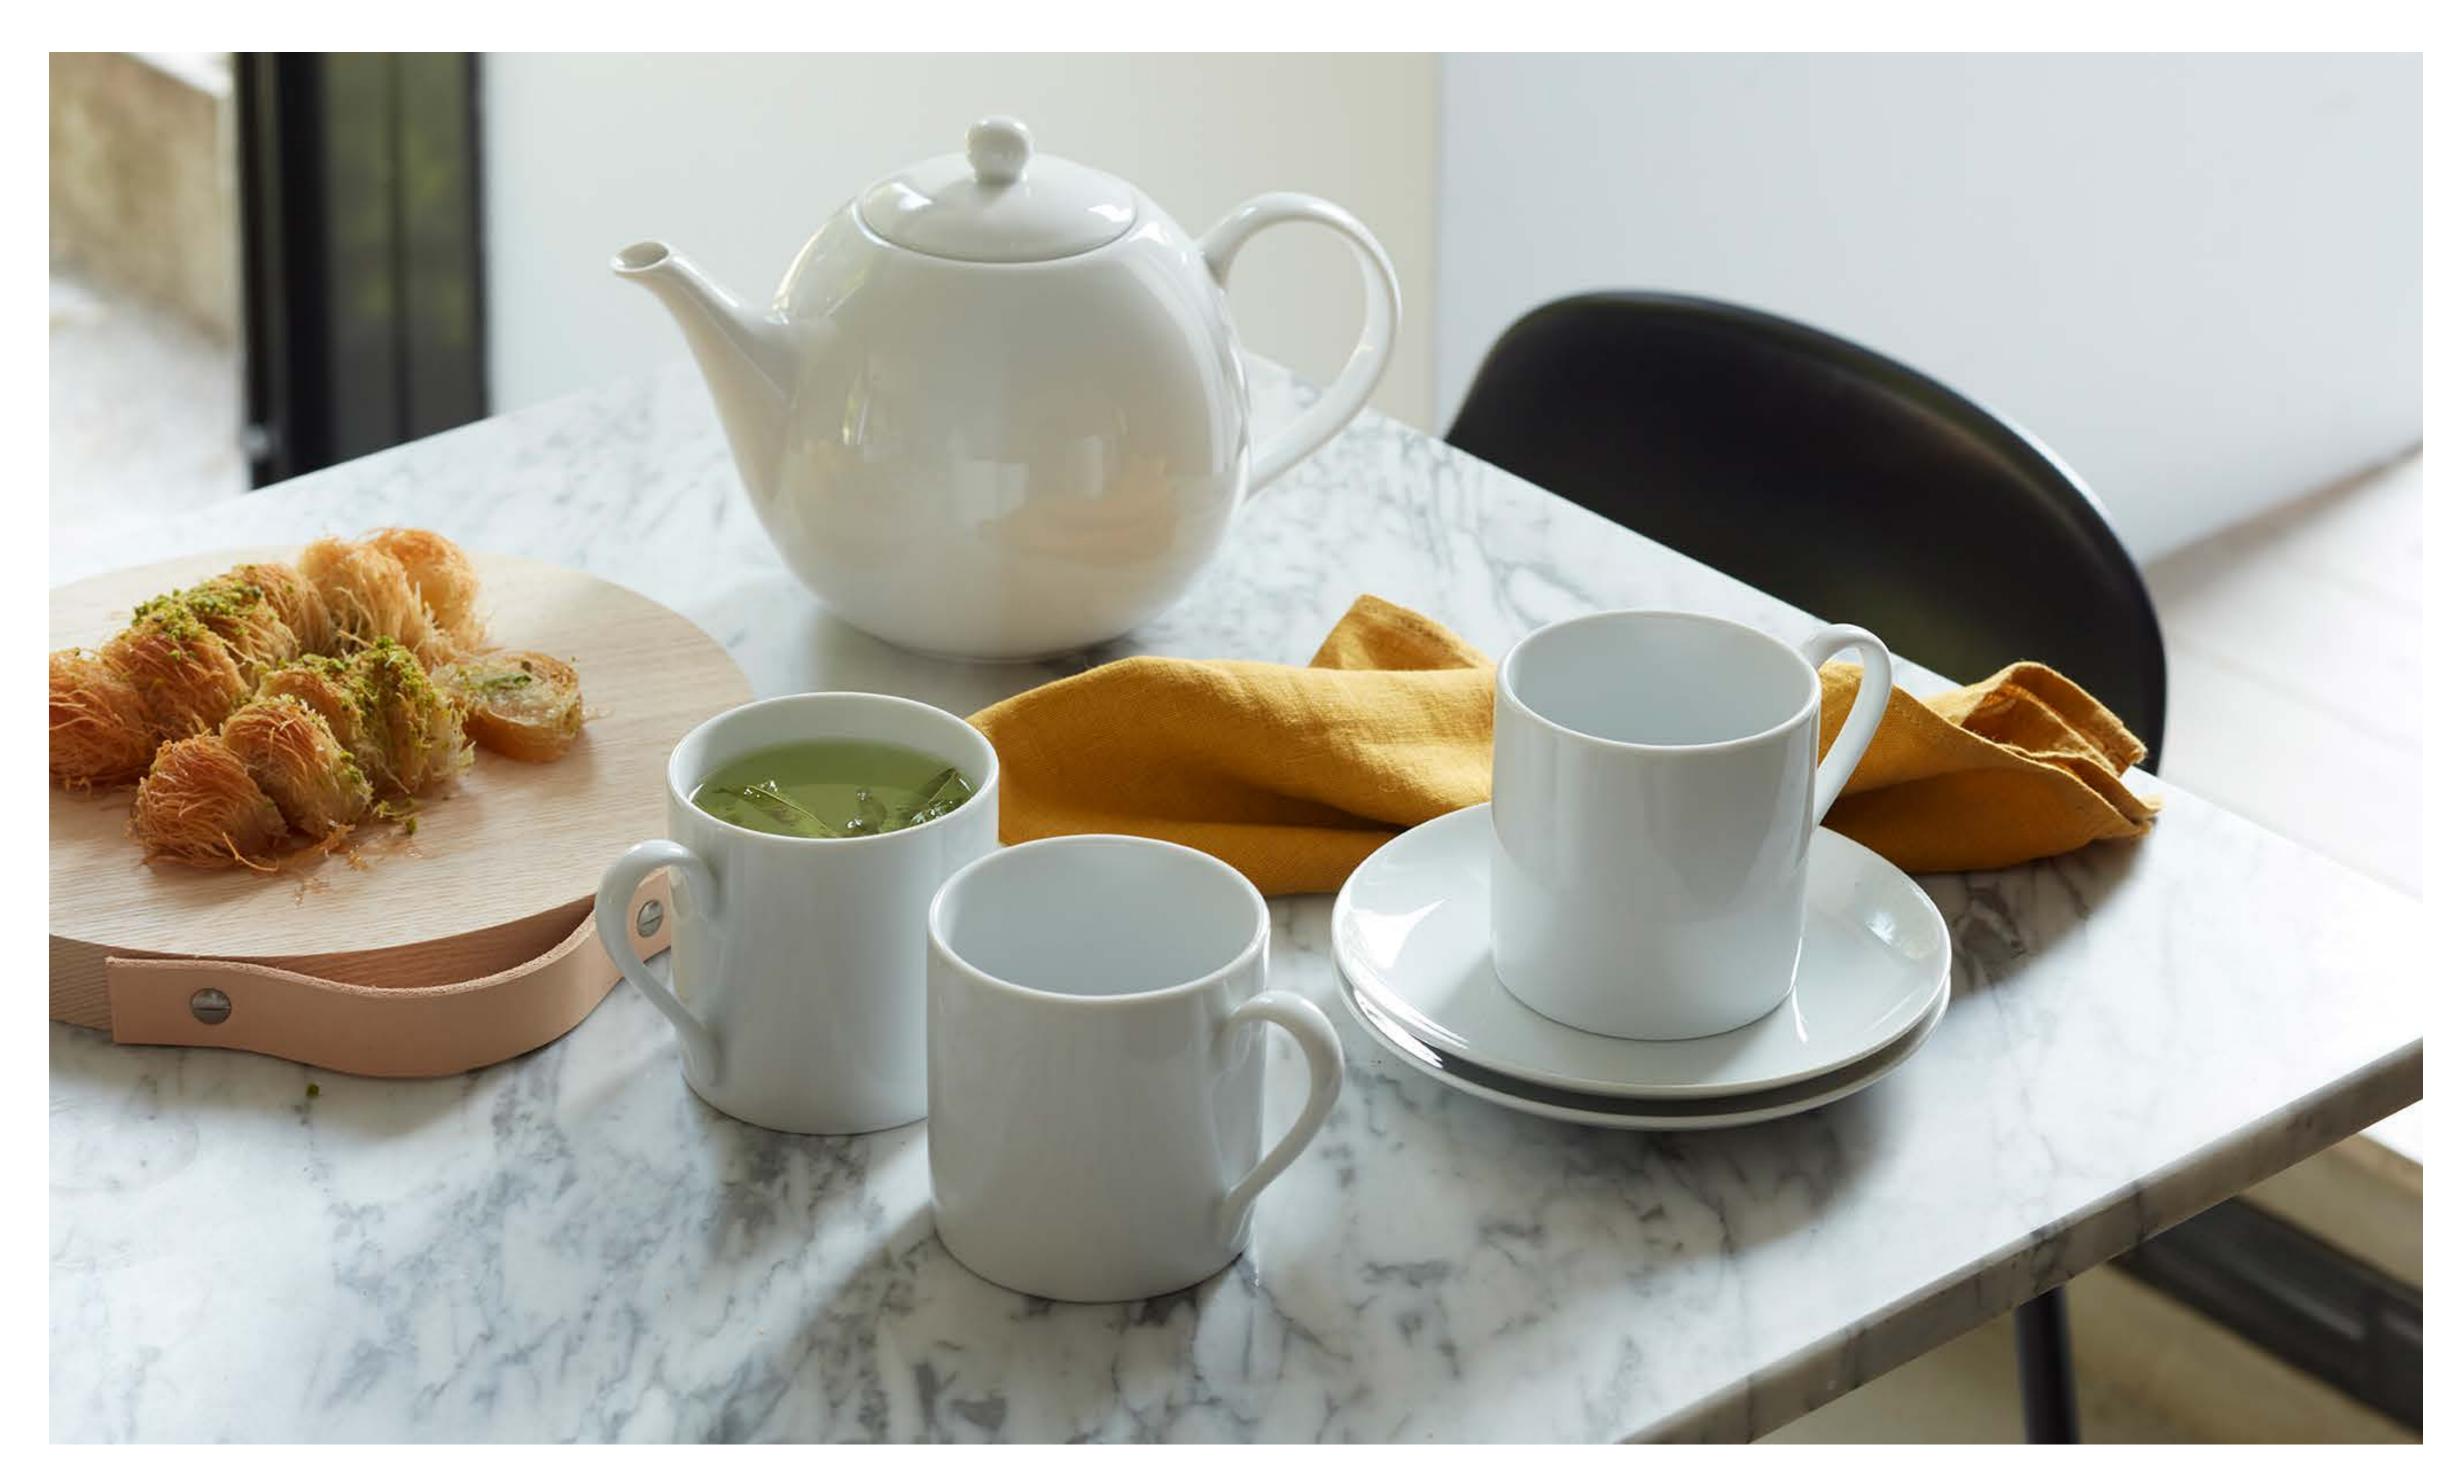

# DINE

Our signature tableware collection combines white porcelain with FSC-certified natural oak in a variety of designs for shared and individual serving. This comprehensive range for all dining occasions features modern coupe shapes in dishwasher-safe porcelain.

DINE
Dinner Plate x 4
coupe
Ø28cm / Ø11in
DI24 ⊞

46

DINE Cereal / Soup Bowl x 4 curved Ø15cm / Ø6in DI43 苗

DINE Teapot 1.4L / 47oz DI13 🛱

DINE 12 Piece Set coupe DI44 ⊞ Set includes: Cereal/Soup Bowl curved Ø15cm / Ø6in x 4 Starter/Dessert Plate coupe Ø20cm / Ø7.75in x 4 Dinner Plate coupe Ø28cm / Ø11in x 4