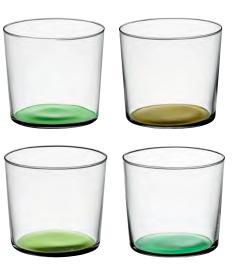

# CORO

CORO's four assorted shades in each set add tonal colour to table settings and parties.

Standard Collection 2023 – Coro Skyline