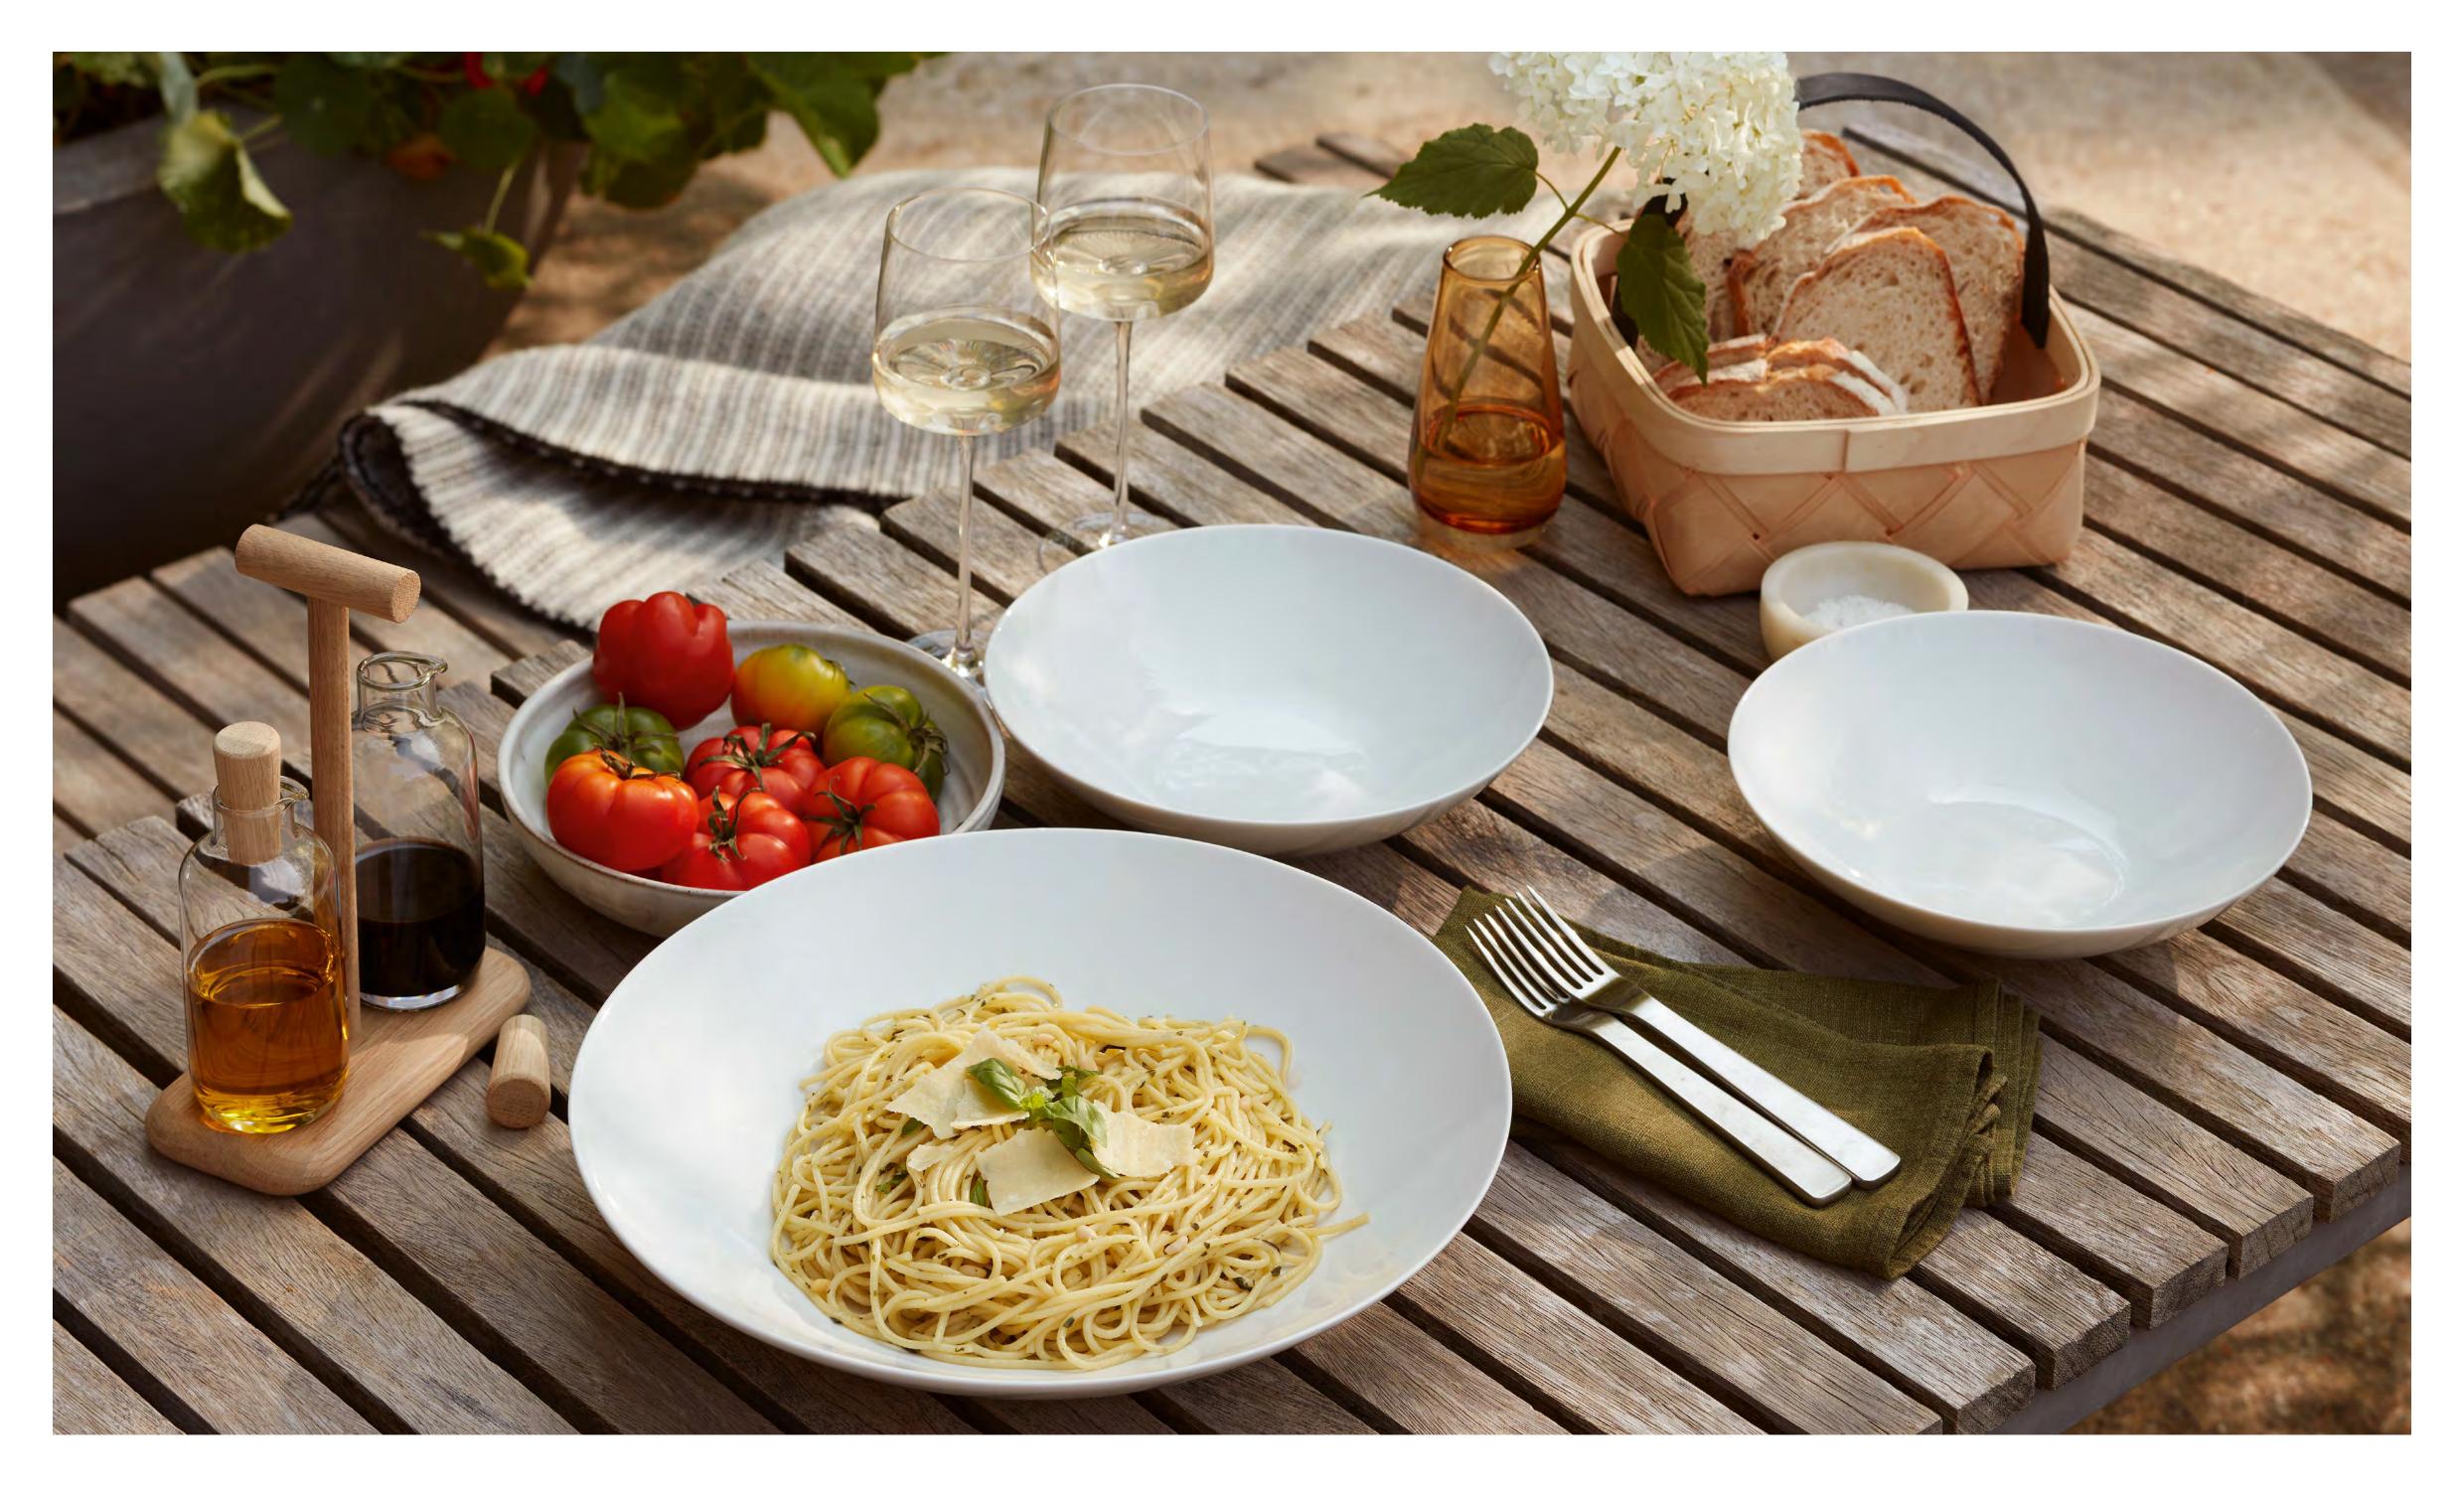

# DINE

Our signature tableware collection combines white porcelain with FSC-certified natural oak in a variety of designs for shared and individual serving. This comprehensive range for all dining occasions features modern coupe shapes in dishwasher-safe porcelain.

DINE
Dinner Plate x 4
coupe
Ø28cm / Ø11in
DI24 ⊞

46

DINE Cereal / Soup Bowl x 4 curved Ø15cm / Ø6in DI43 苗

DINE Teapot 1.4L / 47oz DI13 🛱

DINE 12 Piece Set coupe DI44 ⊞ Set includes: Cereal/Soup Bowl curved Ø15cm / Ø6in x 4 Starter/Dessert Plate coupe Ø20cm / Ø7.75in x 4 Dinner Plate coupe Ø28cm / Ø11in x 4