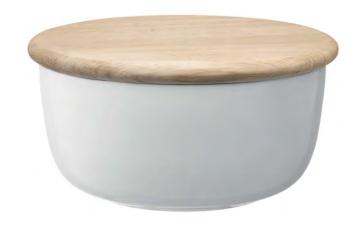

# DINE

Our signature tableware collection combines white porcelain with FSC-certified natural oak in a variety of designs for shared and individual serving. This comprehensive range for all dining occasions features modern coupe shapes in dishwasher-safe porcelain.

DINE
Dinner Plate x 4
coupe
Ø28cm / Ø11in
DI24 ⊞

46

DINE Cereal / Soup Bowl x 4 curved Ø15cm / Ø6in DI43 苗

DINE Teapot 1.4L / 47oz DI13 🛱

DINE 12 Piece Set coupe DI44 ⊞ Set includes: Cereal/Soup Bowl curved Ø15cm / Ø6in x 4 Starter/Dessert Plate coupe Ø20cm / Ø7.75in x 4 Dinner Plate coupe Ø28cm / Ø11in x 4