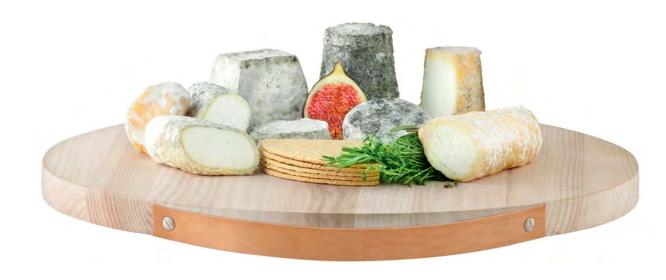

UTILITY Ash Board & Leather Handle Ø25cm / Ø9.75in UT41 ∰

UTILITY Ash Board & Leather Handle Ø35cm / Ø13.75in UT42 ≝

UTILITY Ash Board & Leather Handle Ø45cm / Ø17.75in UT43 ≝

LSA International Signature Collection 2023 – Luca