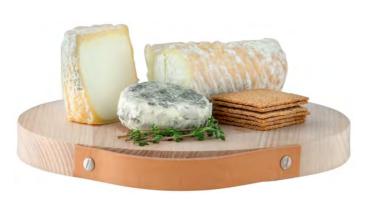

## PALETTE

Shot glasses and tapas sit on organically-shaped wooden boards that have been designed to be carried like an artist's palette, for ease when serving. The cylindrical glasses and porcelain bowls are arranged to allow space on the boards to serve nibbles, olives, dips and bread alongside shots.