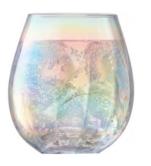

## PEARL

A collection of mouth-blown glass with an iridescent finish inspired by the shimmer of a pearl. Each glass has a delicate, fluted optic that enhances the reflective qualities of its subtle, hand-applied lustre.

For more PEARL see page 316.

LSA International Signature Collection 2023 - Pearl

LSA International Signature Collection 2023 - Pearl

Signature Collection 2023 – Pearl Skyline

LSA International Signature Collection 2023 - Pearl Skyline