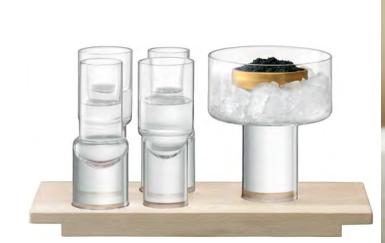

## PALETTE

Shot glasses and tapas sit on organically-shaped wooden boards that have been designed to be carried like an artist's palette, for ease when serving. The cylindrical glasses and porcelain bowls are arranged to allow space on the boards to serve nibbles, olives, dips and bread alongside shots.

LSA International Signature Collection 2023 - Palette 51

LSA International Signature Collection 2023 - Cask 59