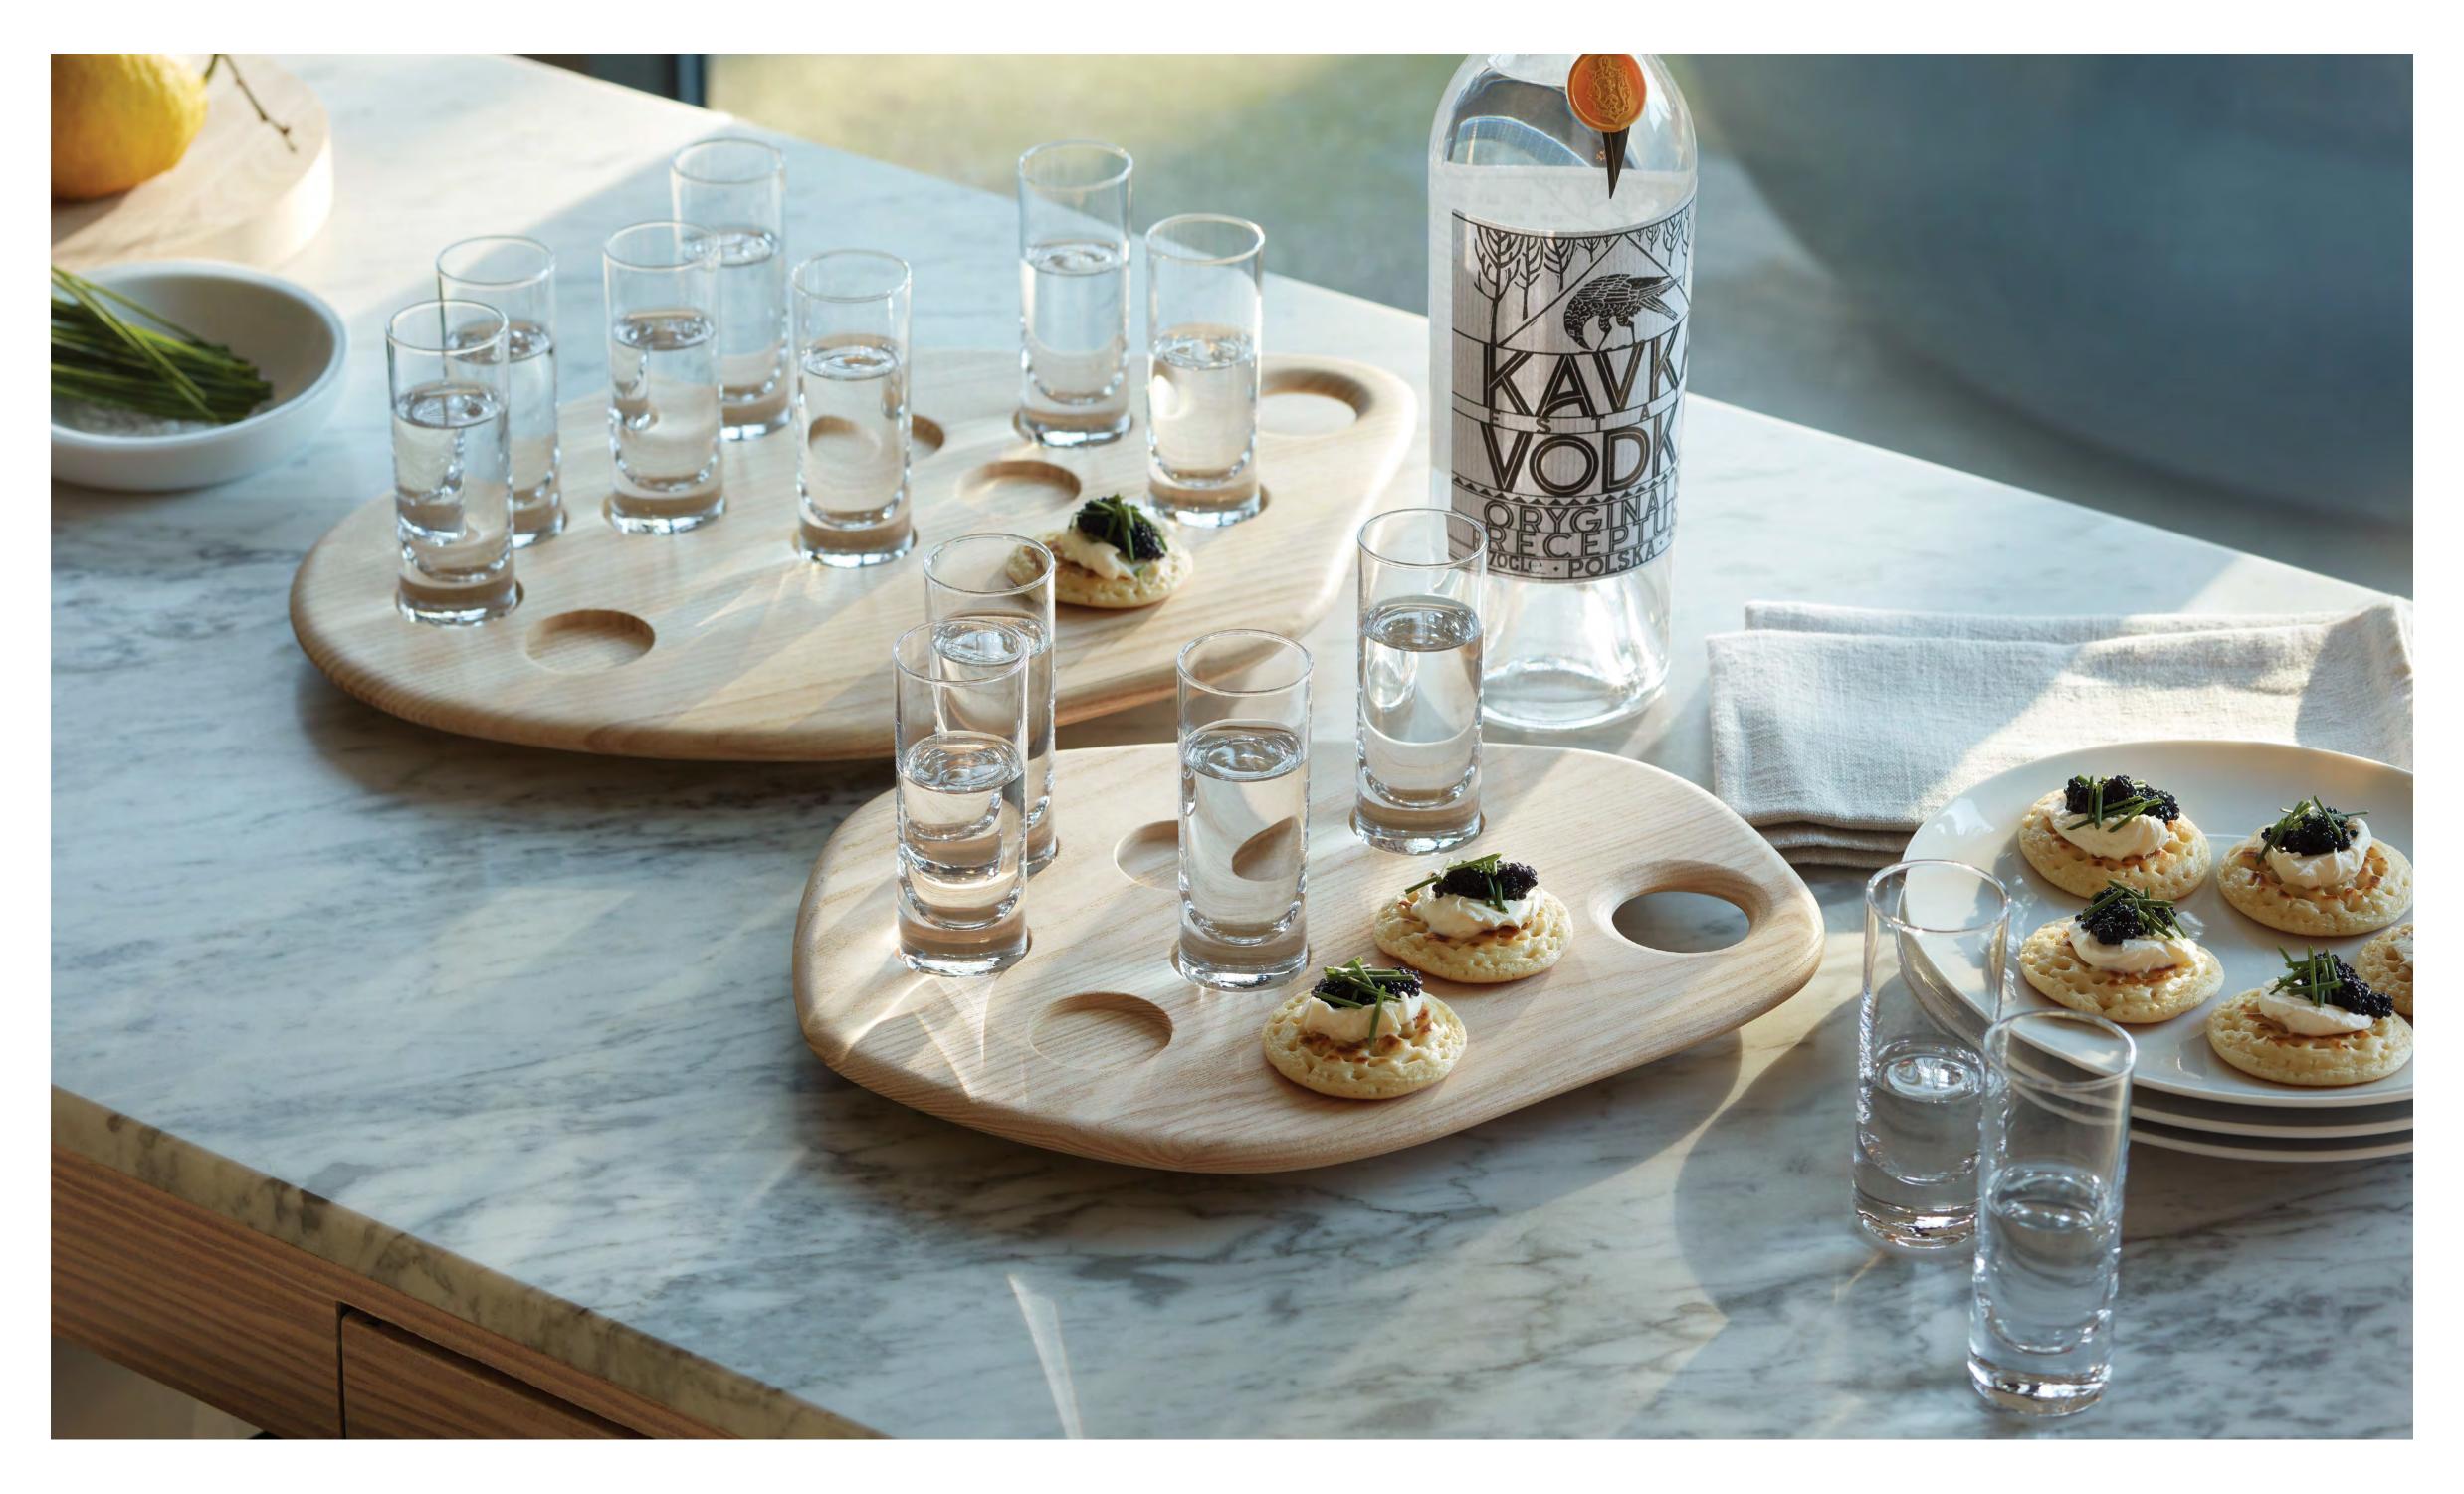

## PALETTE

Shot glasses and tapas sit on organically-shaped wooden boards that have been designed to be carried like an artist's palette, for ease when serving. The cylindrical glasses and porcelain bowls are arranged to allow space on the boards to serve nibbles, olives, dips and bread alongside shots.

## VODKA

A specialist drinkware collection for vodka shots, cocktails and pairings. Paying tribute to our Polish heritage, this series of geometric silhouettes in mouth-blown glass, porcelain and FSC-certified ash is inspired by the architecture of the mid-century Eastern Bloc.