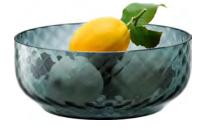

# DAPPLE

Mouth-blown glass drinkware and decorative pieces with a fluid texture inspired by dappled light. Expertly mouth-blown from coloured glass producing pieces with fine rims and walls. The undulating surface refracts light, creating an effect reminiscent of dappled sunlight on the earth, water and in woodlands.