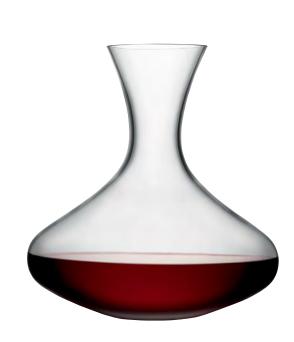

# CASK

A collection of contemporary mouth-blown whisky drinkware. The tumbler has a cube-shaped impression in the heavy base, reminiscent of a large ice cube, to complement the geometric design of the decanters.

CASK Square Whisky Decanter clear 1L / 34oz KC04 ≝

CASK Rectangle Whisky Decanter clear 1L/34oz KC03 <u>⊞</u>

CASK Oblong Whisky Decanter clear 1L/34oz KC02 ∰

CASK Whisky Set clear 240ml 1L / 8oz 34oz KC05 <u>⊞</u>