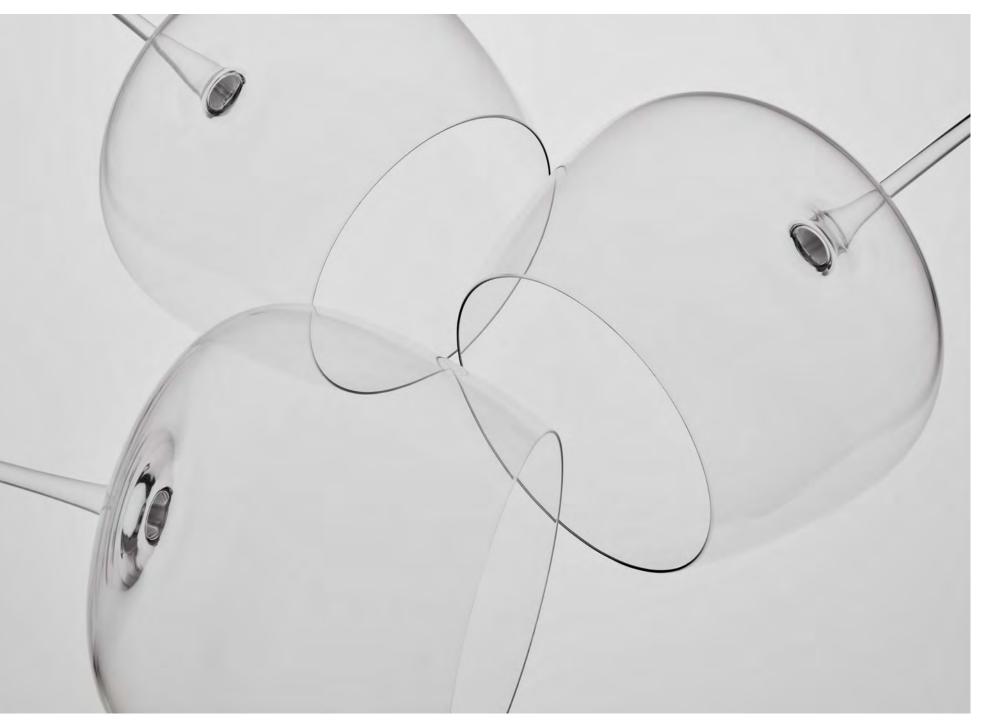

### SAVOY

SAVOY's elegant collection of mouth-blown champagne glasses are joined by a new set of wine, liqueur and Nick & Nora glasses. Skilled glassblowers mouth blow the fine bowls, draw the stems to create a distinctive internal V-shape to elongate the bowl, and apply the feet by hand, using the utmost precision and skill. The deep, V-shape in the hand-drawn stem of SAVOY champagne glasses creates a 'sparkle point' to enhance bubbles as they travel up the bowl.