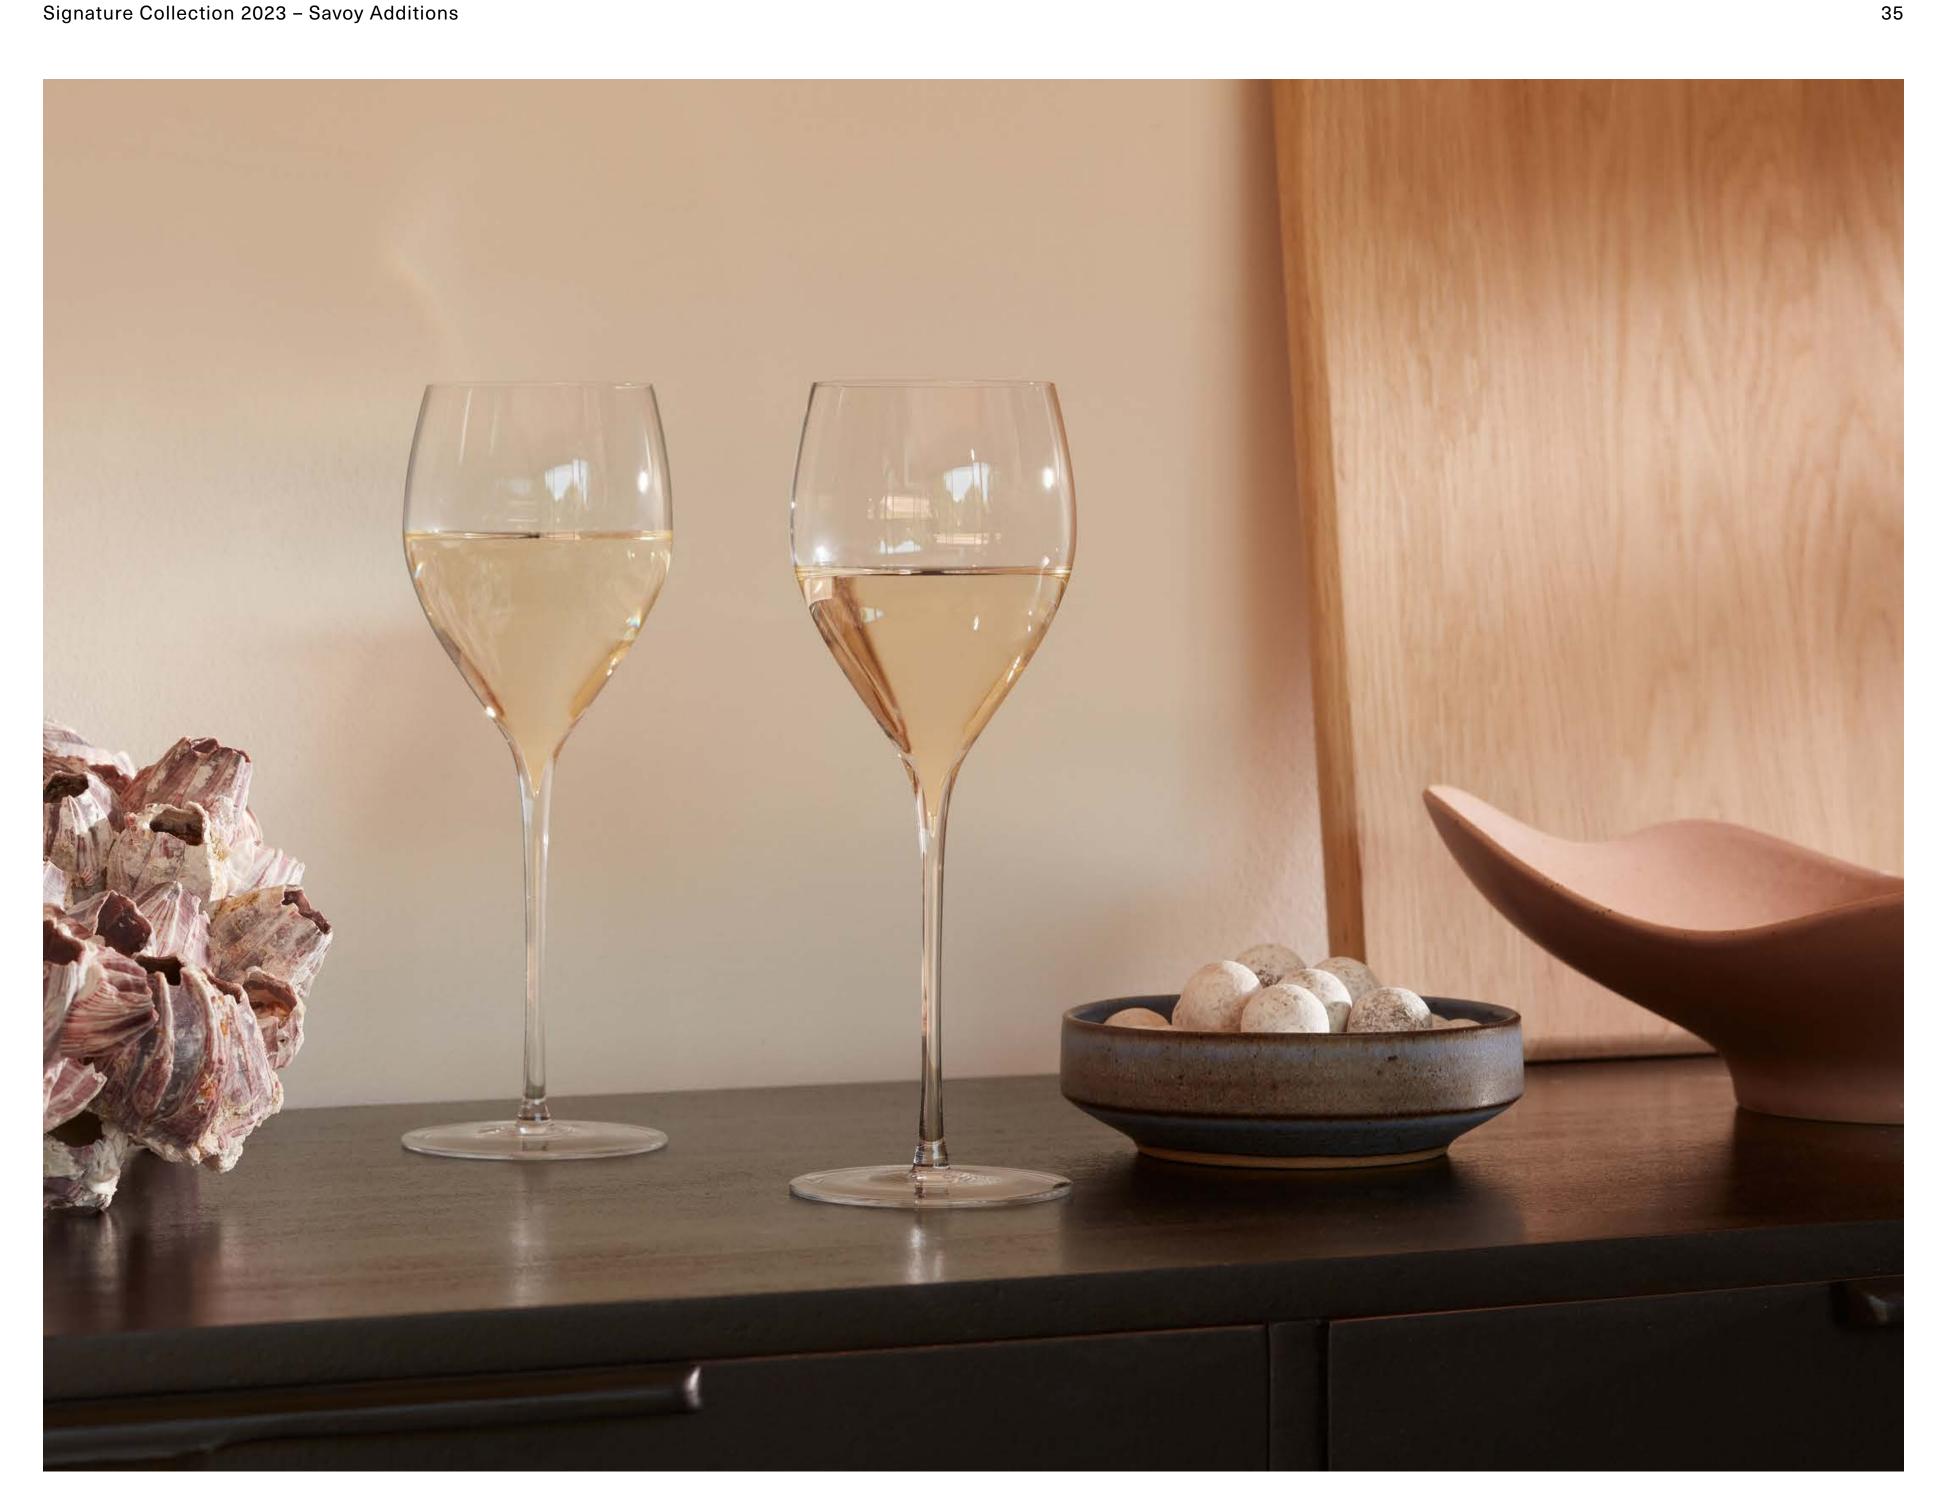

## SAVOY ADDITIONS

An enduringly classic collection of drinkware characterised by elegant, refined forms. Skilled glassblowers mouth blow the fine bowls, draw the stems to create a distinctive internal V-shape to elongate the bowl, and apply the feet by hand using the utmost precision and skill.

### SAVOY

SAVOY's elegant collection of mouth-blown champagne glasses are joined by a new set of wine, liqueur and Nick & Nora glasses. Skilled glassblowers mouth blow the fine bowls, draw the stems to create a distinctive internal V-shape to elongate the bowl, and apply the feet by hand, using the utmost precision and skill. The deep, V-shape in the hand-drawn stem of SAVOY champagne glasses creates a 'sparkle point' to enhance bubbles as they travel up the bowl.