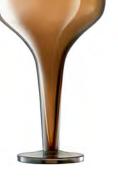

#### MOYA

Our mouth-blown MOYA collections share the same hallmark LSA silhouette and characteristic quality.

For over 20 years, MOYA has been one of our most popular and timeless designs. Each piece is mouth-blown from a single gather of glass to create a contemporary form with a thick, flared stem. Inspired by the colour of rosé champagne, MOYA BLUSH has a delicate tint achieved by encasing blush pink glass within a layer of clear before blowing and shaping by hand.

Each piece in the MOYA collection is mouth-blown from a single gather of glass to create a contemporary form characterised by a thick, tapering stem. The superior quality and modern silhouette have made MOYA an enduringly popular design for over 20 years.