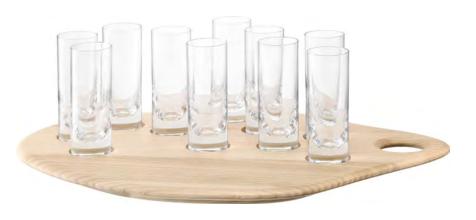

## VODKA

A specialist drinkware collection for vodka shots, cocktails and pairings. Paying tribute to our Polish heritage, this series of geometric silhouettes in mouth-blown glass, porcelain and FSC-certified ash is inspired by the architecture of the mid-century Eastern Bloc.