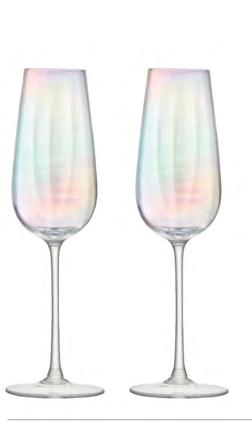

## PEARL

A collection of mouth-blown glass with an iridescent finish inspired by the shimmer of a pearl. Each glass has a delicate, fluted optic that enhances the reflective qualities of its subtle, hand-applied lustre.

For more PEARL see page 316.

LSA International Signature Collection 2023 - Pearl

LSA International Signature Collection 2023 - Pearl

Signature Collection 2023 – Pearl Skyline

LSA International Signature Collection 2023 - Pearl Skyline