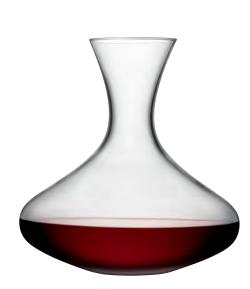

# CASK

A collection of contemporary mouth-blown whisky drinkware. The tumbler has a cube-shaped impression in the heavy base, reminiscent of a large ice cube, to complement the geometric design of the decanters.

CASK Square Whisky Decanter clear 1L / 34oz KC04 ≝

CASK Rectangle Whisky Decanter clear 1L/34oz KC03 <u>⊞</u>

CASK Oblong Whisky Decanter clear 1L/34oz KC02 ∰

CASK Whisky Set clear 240ml 1L / 8oz 34oz KC05 <u>⊞</u>