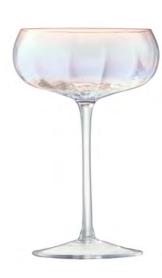

## PEARL

A collection of mouth-blown glass with an iridescent finish inspired by the shimmer of a pearl. Each glass has a delicate, fluted optic that enhances the reflective qualities of its subtle, hand-applied lustre.

For more PEARL see page 316.

LSA International Signature Collection 2023 - Pearl

LSA International Signature Collection 2023 - Pearl

Signature Collection 2023 – Pearl Skyline

LSA International Signature Collection 2023 - Pearl Skyline