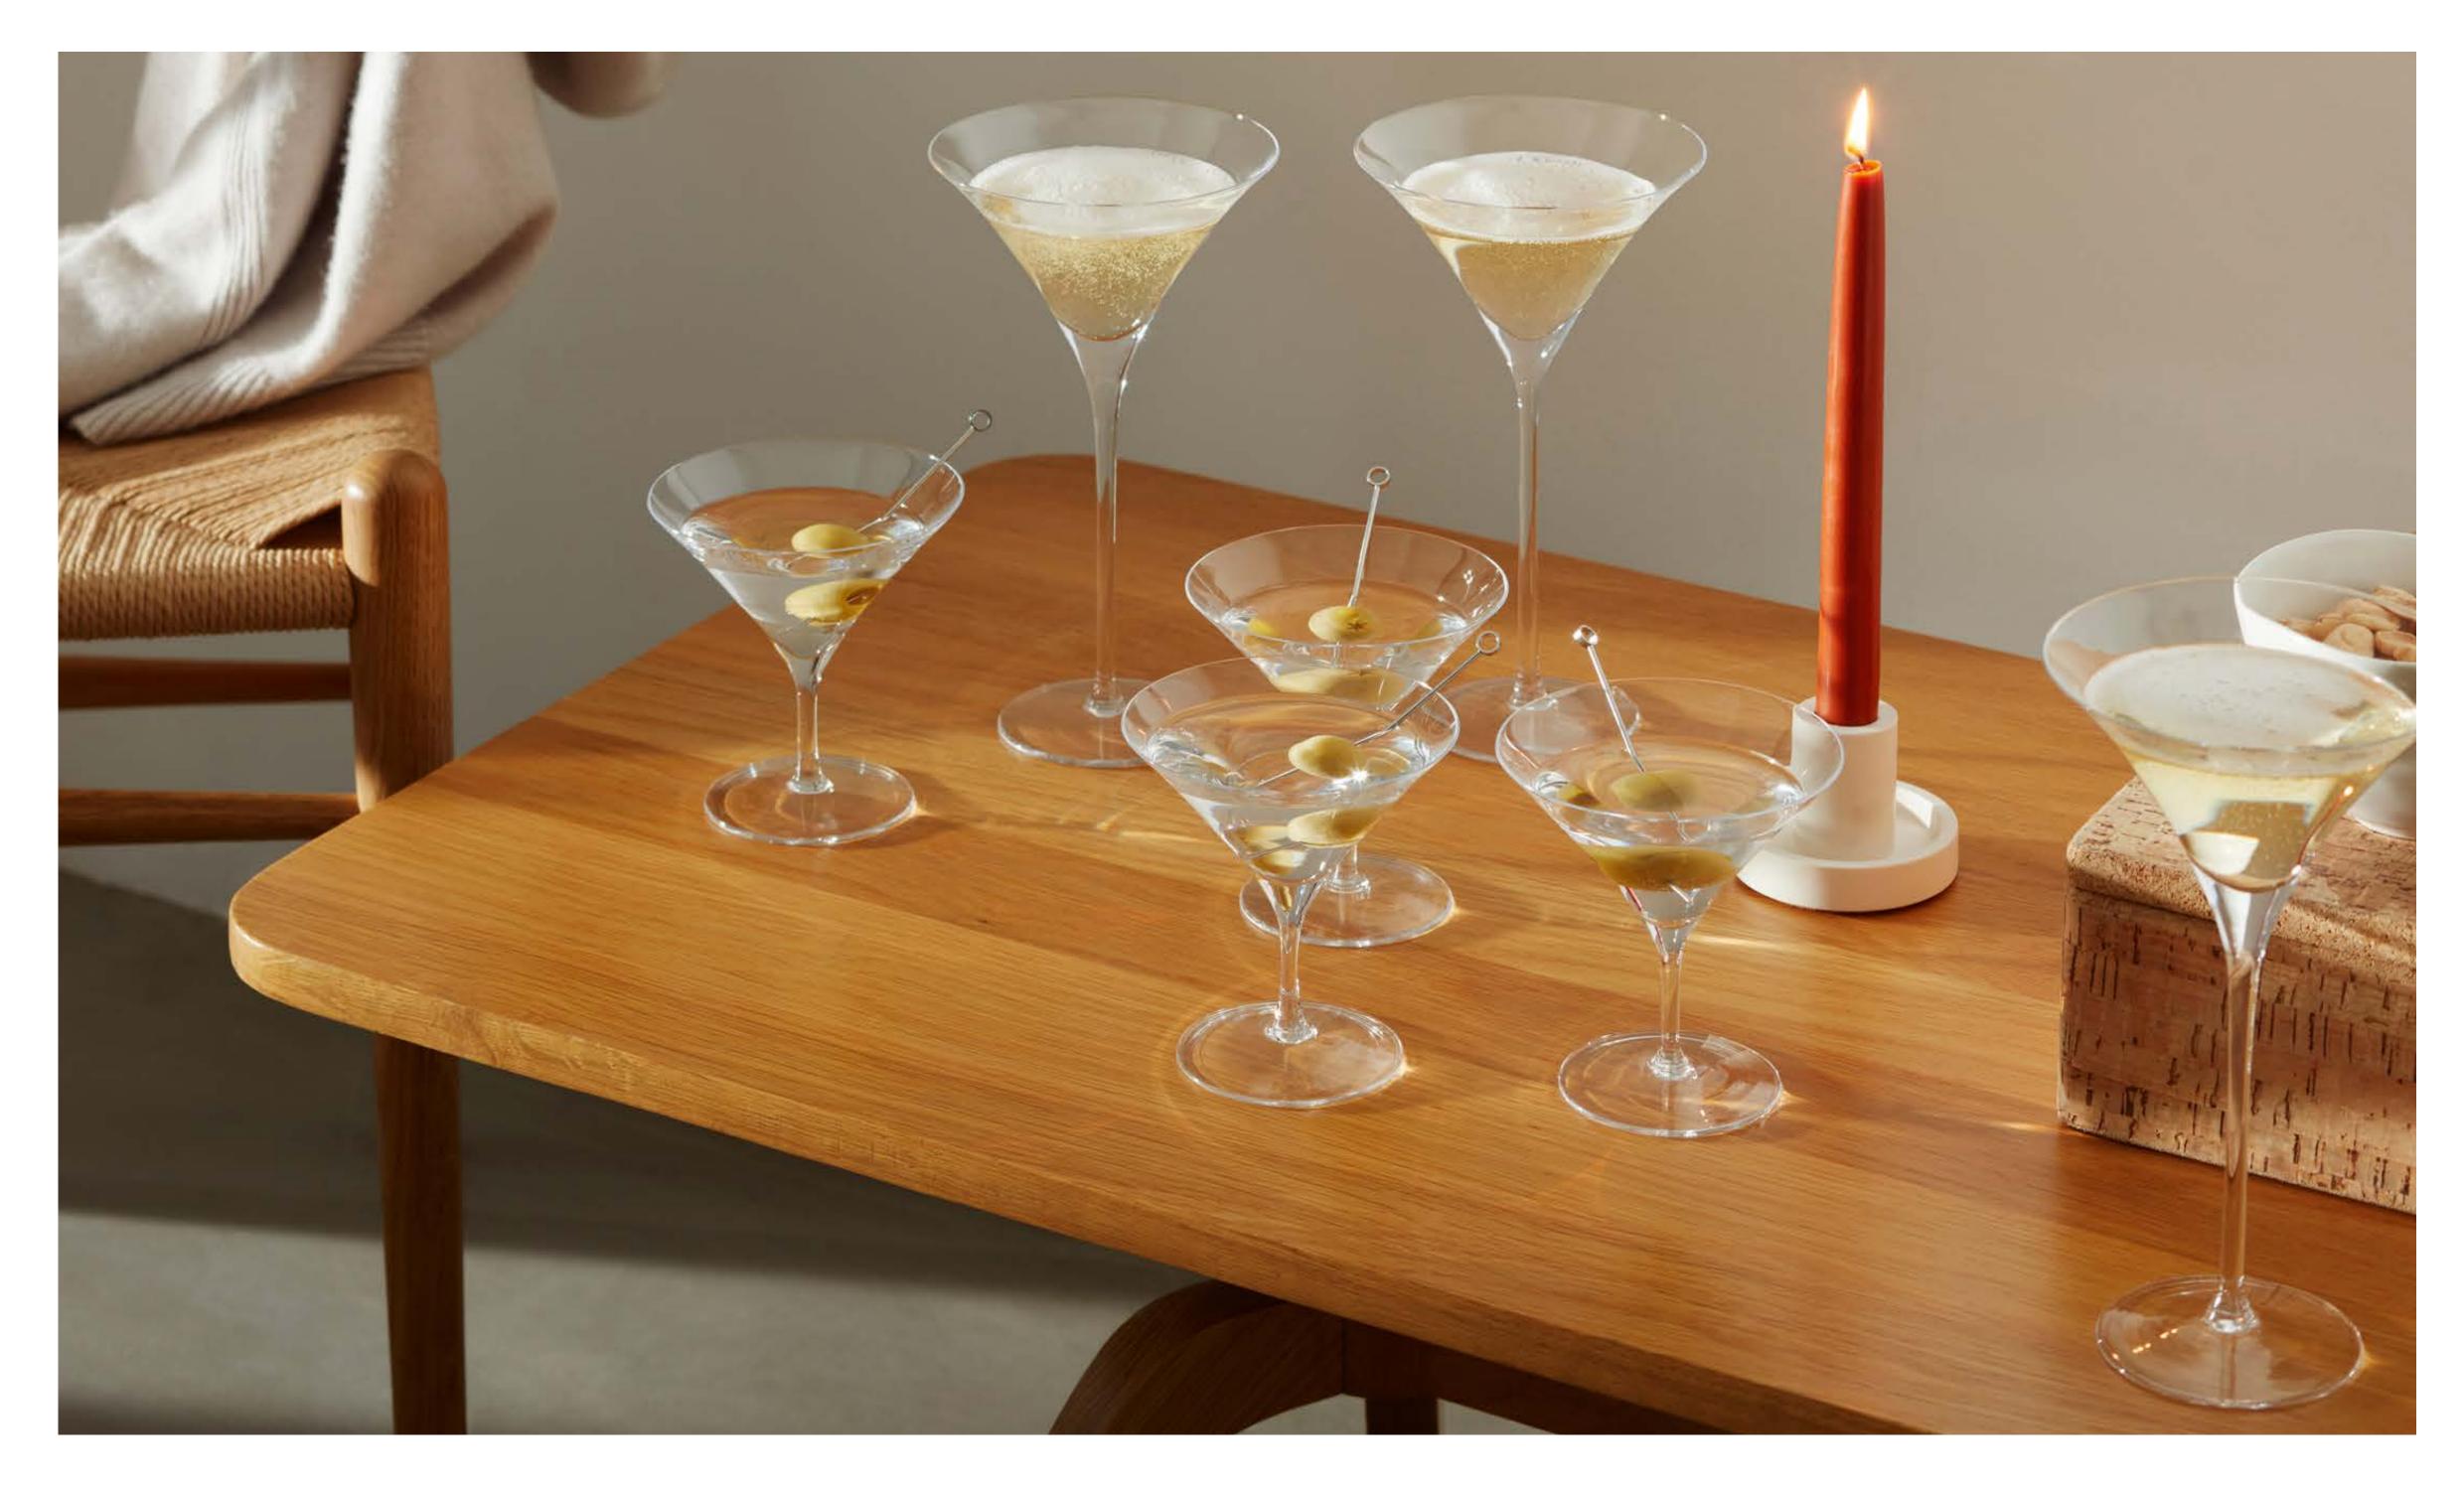

### SAVOY

SAVOY's elegant collection of mouth-blown champagne glasses are joined by a new set of wine, liqueur and Nick & Nora glasses. Skilled glassblowers mouth blow the fine bowls, draw the stems to create a distinctive internal V-shape to elongate the bowl, and apply the feet by hand, using the utmost precision and skill. The deep, V-shape in the hand-drawn stem of SAVOY champagne glasses creates a 'sparkle point' to enhance bubbles as they travel up the bowl.

LSA International Signature Collection 2023 – Savoy

LSA International Signature Collection 2023 - Savoy

LSA International Signature Collection 2023 – Savoy

Signature Collection 2023 – Savoy Skyline

SAVOY
White Wine x 2
clear 360ml / 12oz
SA35 N H

SAVOY
Nick & Nora x 2
clear 210ml / 7oz
SA37 N 🛗

SAVOY Liqueur x 2 clear 110ml / 4oz SA34 **N H** 

Signature Collection 2023 – Otis Skyline