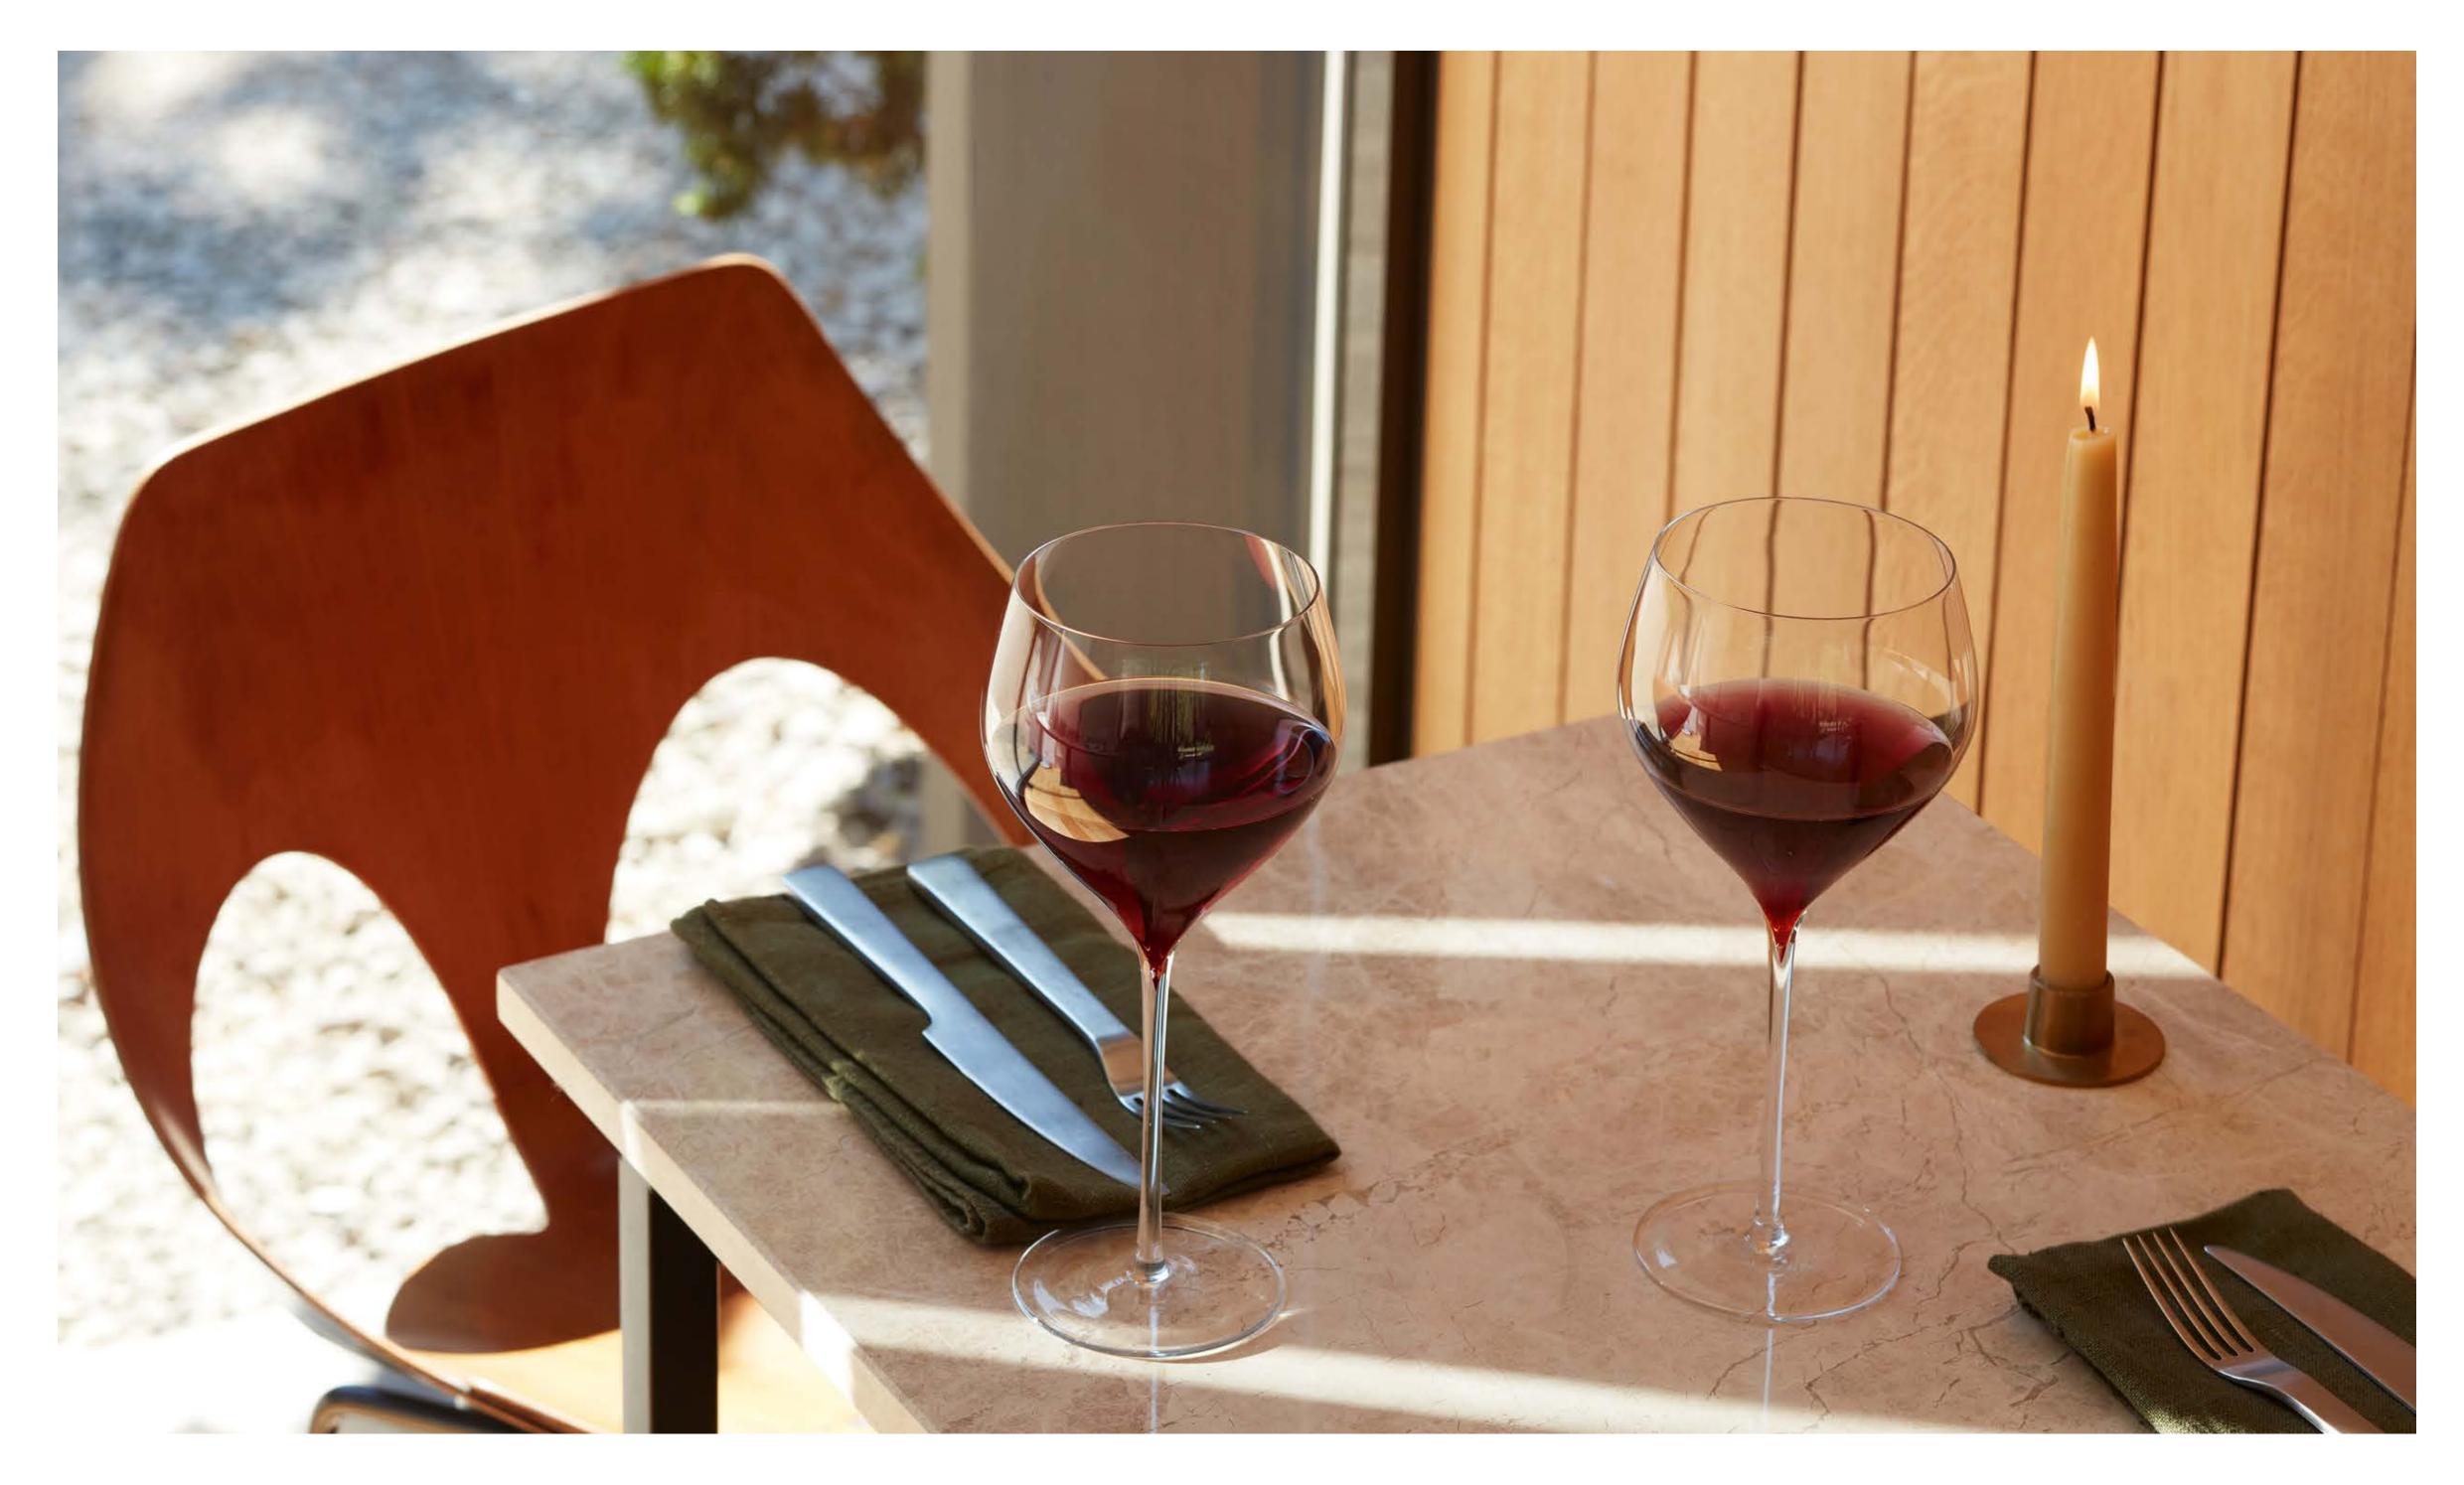

# BAR & WINE

A comprehensive collection of classic mouth-blown designs to complement all drinks. These popular glasses, jugs, decanters and carafes are available in a variety of shapes and sizes.

WINE Stemless Red Wine Glass x 2 clear 530ml / 18oz WI60 ≝

WINE **Red Wine** Glass x 2 clear 400ml / 14oz WI62 ≝

WINE Balloon Glass x 2 clear 570ml / 19oz WI65 ∰

WINE Red Wine Glass x 2 clear 700ml/25oz 

WINE **Red Wine** Goblet x 2 clear 850ml / 29oz WI64 ≝

WINE Stemless White Wine Glass x 2 clear 370ml / 13oz 