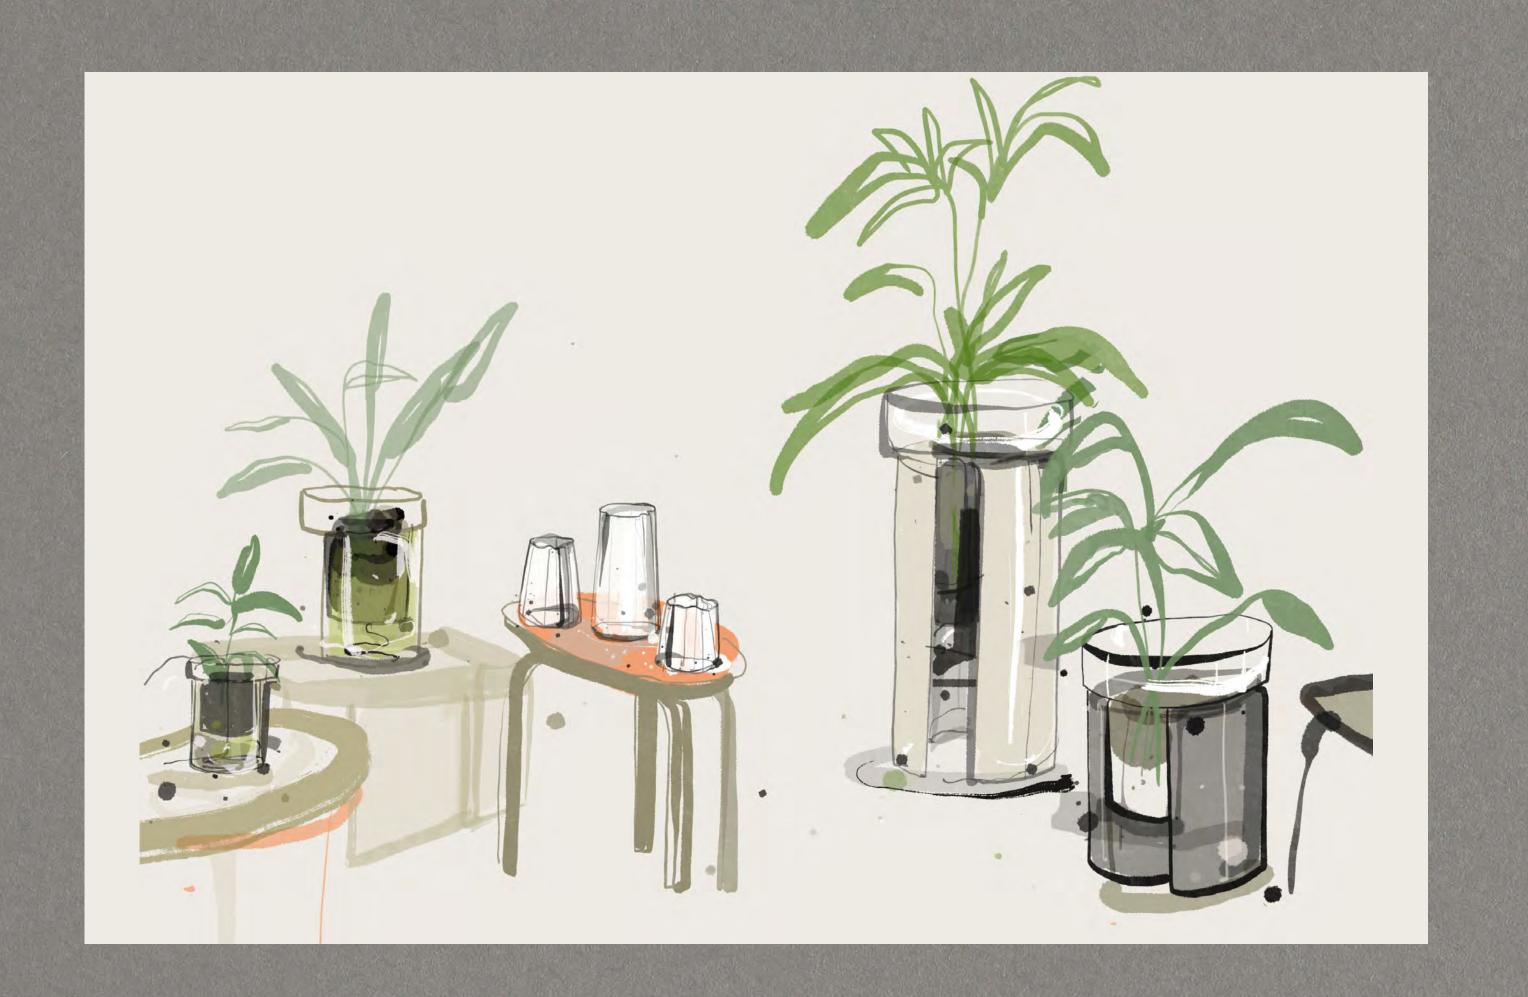

# BALCONY

A collection of mouth-blown glass planters that borrow their structural, offset shapes from abundant city balconies and agricultural terraced landscapes. The self-watering design for plants, bulbs and herbs uses sub irrigation to deliver water directly to the roots of the plant.