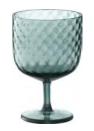

## RUM

A collection of mouth-blown rum drinkware, featuring solid stems or thick, tapering bases. Rounded bowls enhance the aroma of the spirit.