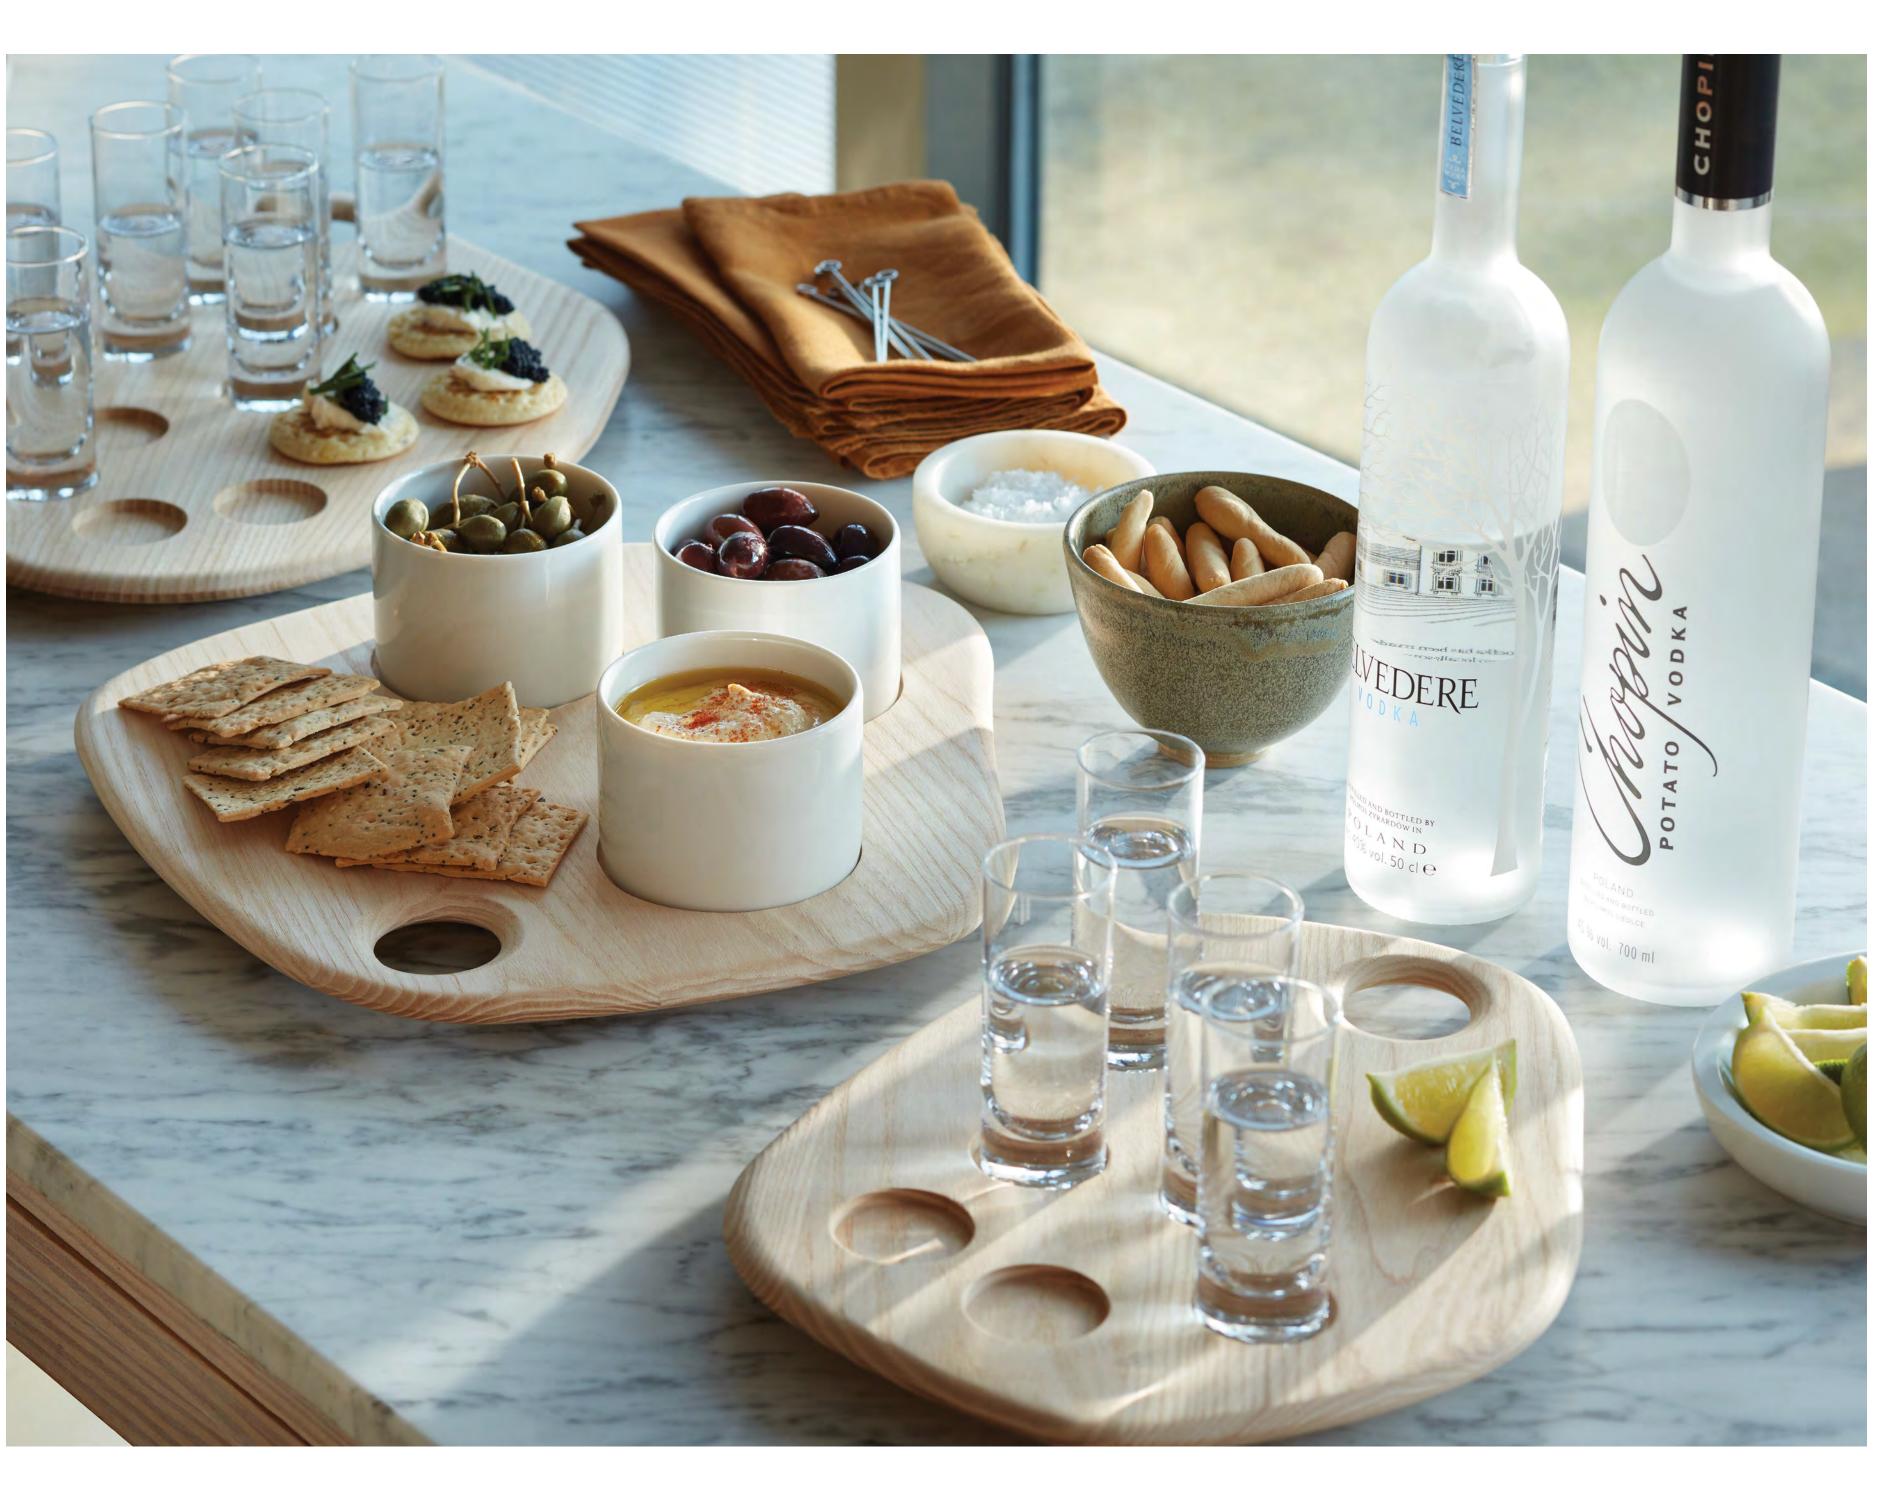

## PALETTE

Shot glasses and tapas sit on organically-shaped wooden boards that have been designed to be carried like an artist's palette, for ease when serving. The cylindrical glasses and porcelain bowls are arranged to allow space on the boards to serve nibbles, olives, dips and bread alongside shots.

LSA International Signature Collection 2023 - Palette 51

LSA International Signature Collection 2023 - Cask 59