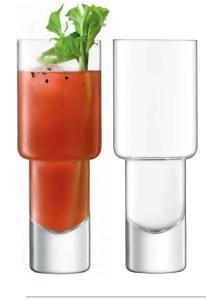

## RUM

A collection of mouth-blown rum drinkware, featuring solid stems or thick, tapering bases. Rounded bowls enhance the aroma of the spirit.