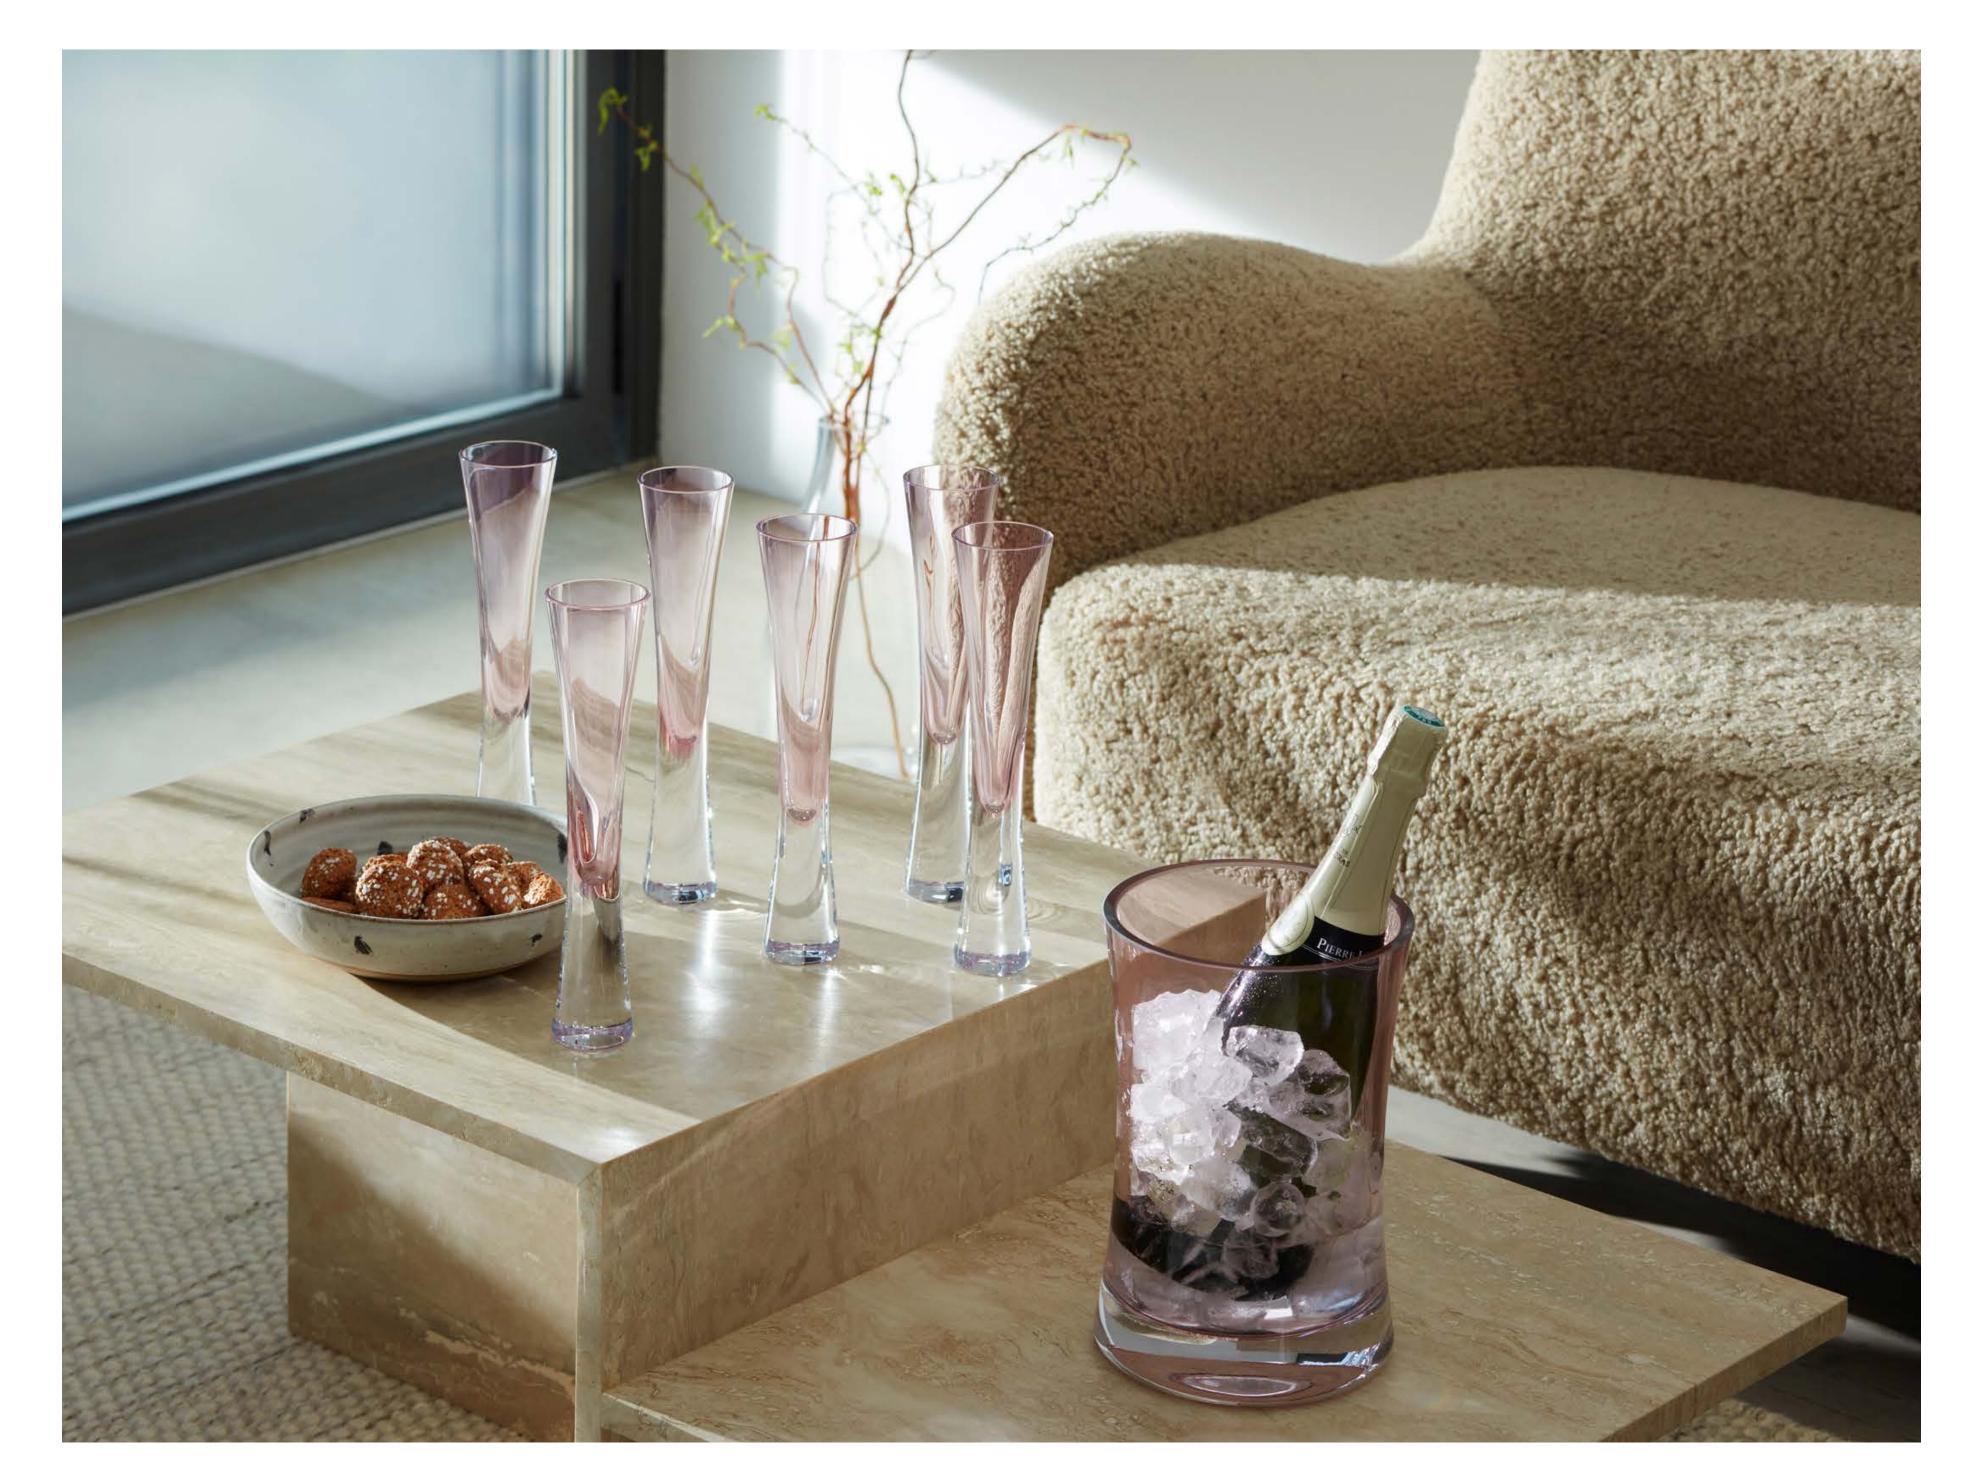

### MOYA BLUSH

The hallmark LSA International MOYA flute design with a delicate blush pink tint inspired by rosé champagne. Each glass is mouth-blown by skilled glassblowers and is available in pairs or as a set of six in combination with a handmade glass champagne bucket.