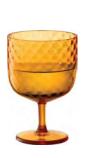

# DAPPLE

Mouth-blown glass drinkware and decorative pieces with a fluid texture inspired by dappled light. Expertly mouth-blown from coloured glass producing pieces with fine rims and walls. The undulating surface refracts light, creating an effect reminiscent of dappled sunlight on the earth, water and in woodlands.

For more DAPPLE see page 251.

LSA International Signature Collection 2023 - Dapple 4

DAPPLE Wine Glass x 2 sun amber 325ml / 11oz DP06 ∄

DAPPLE Carafe sun amber 1L / 34oz 

DAPPLE Bowl sun amber Ø12cm / Ø4.75in 