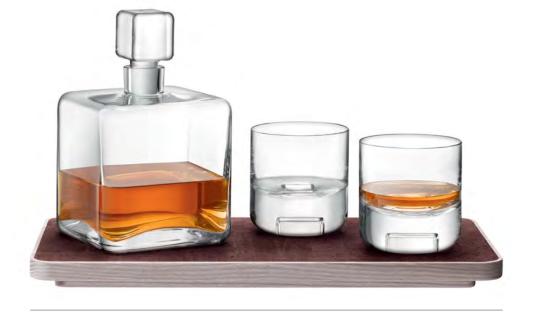

# CASK

A collection of contemporary mouth-blown whisky drinkware. The tumbler has a cube-shaped impression in the heavy base, reminiscent of a large ice cube, to complement the geometric design of the decanters.

CASK Whisky Connoisseur Set clear / ash/cork L38cm / L15in KC06 ⊞

Set includes: Tumbler x 2 Decanter Ash & Cork Tray