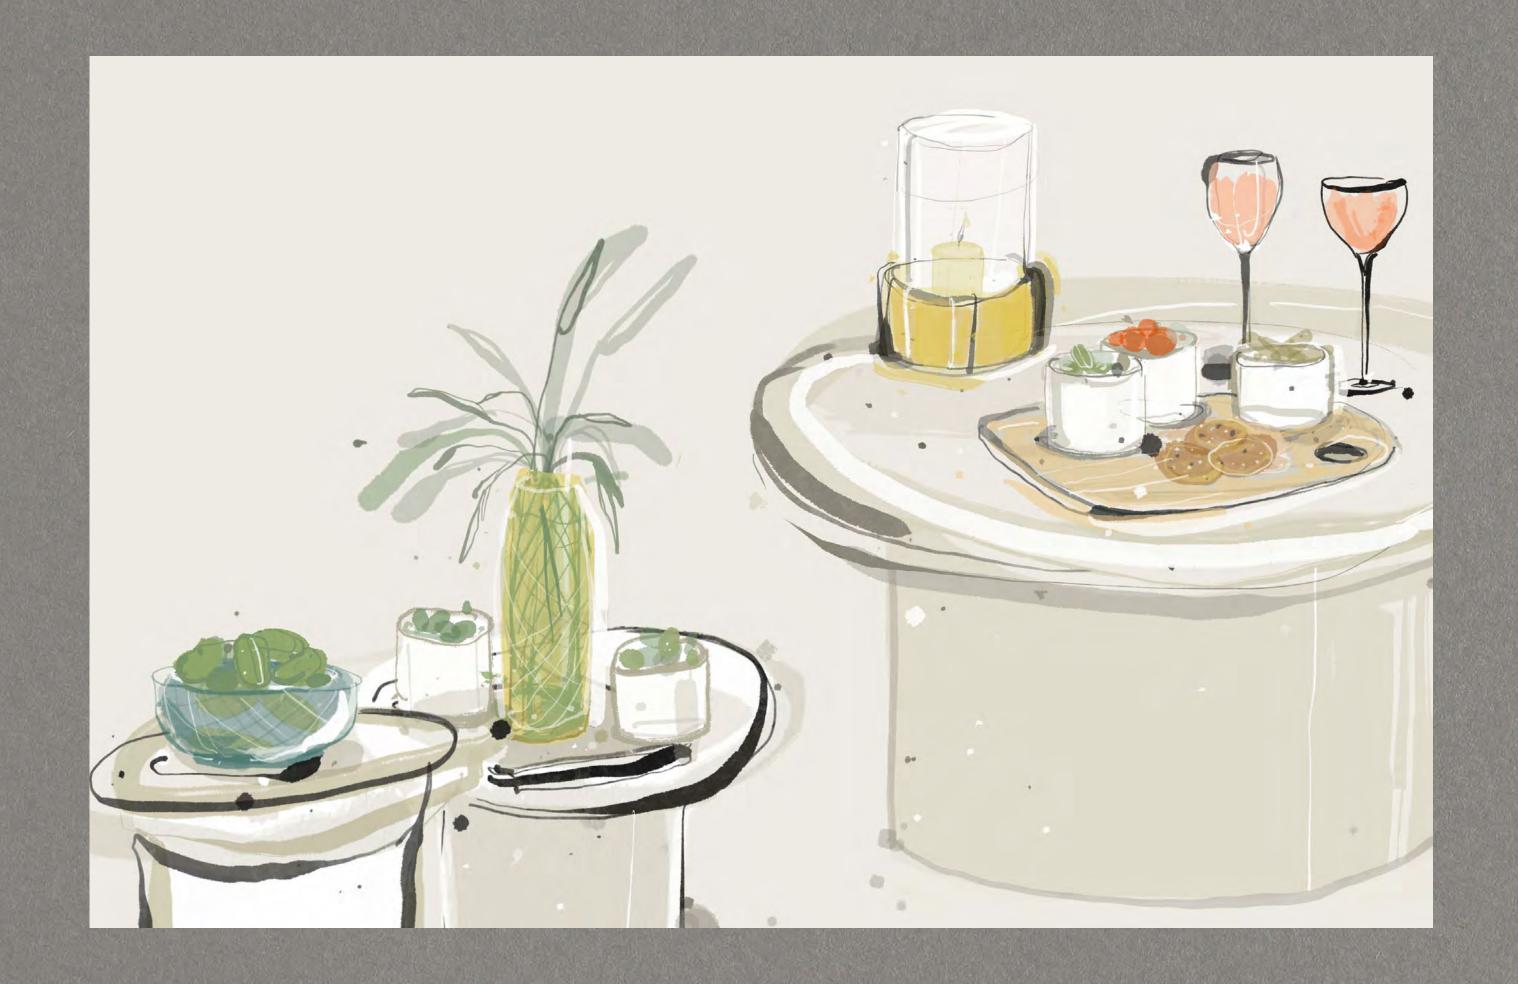

## PALETTE

Shot glasses and tapas sit on organically-shaped wooden boards that have been designed to be carried like an artist's palette, for ease when serving. The cylindrical glasses and porcelain bowls are arranged to allow space on the boards to serve nibbles, olives, dips and bread alongside shots.