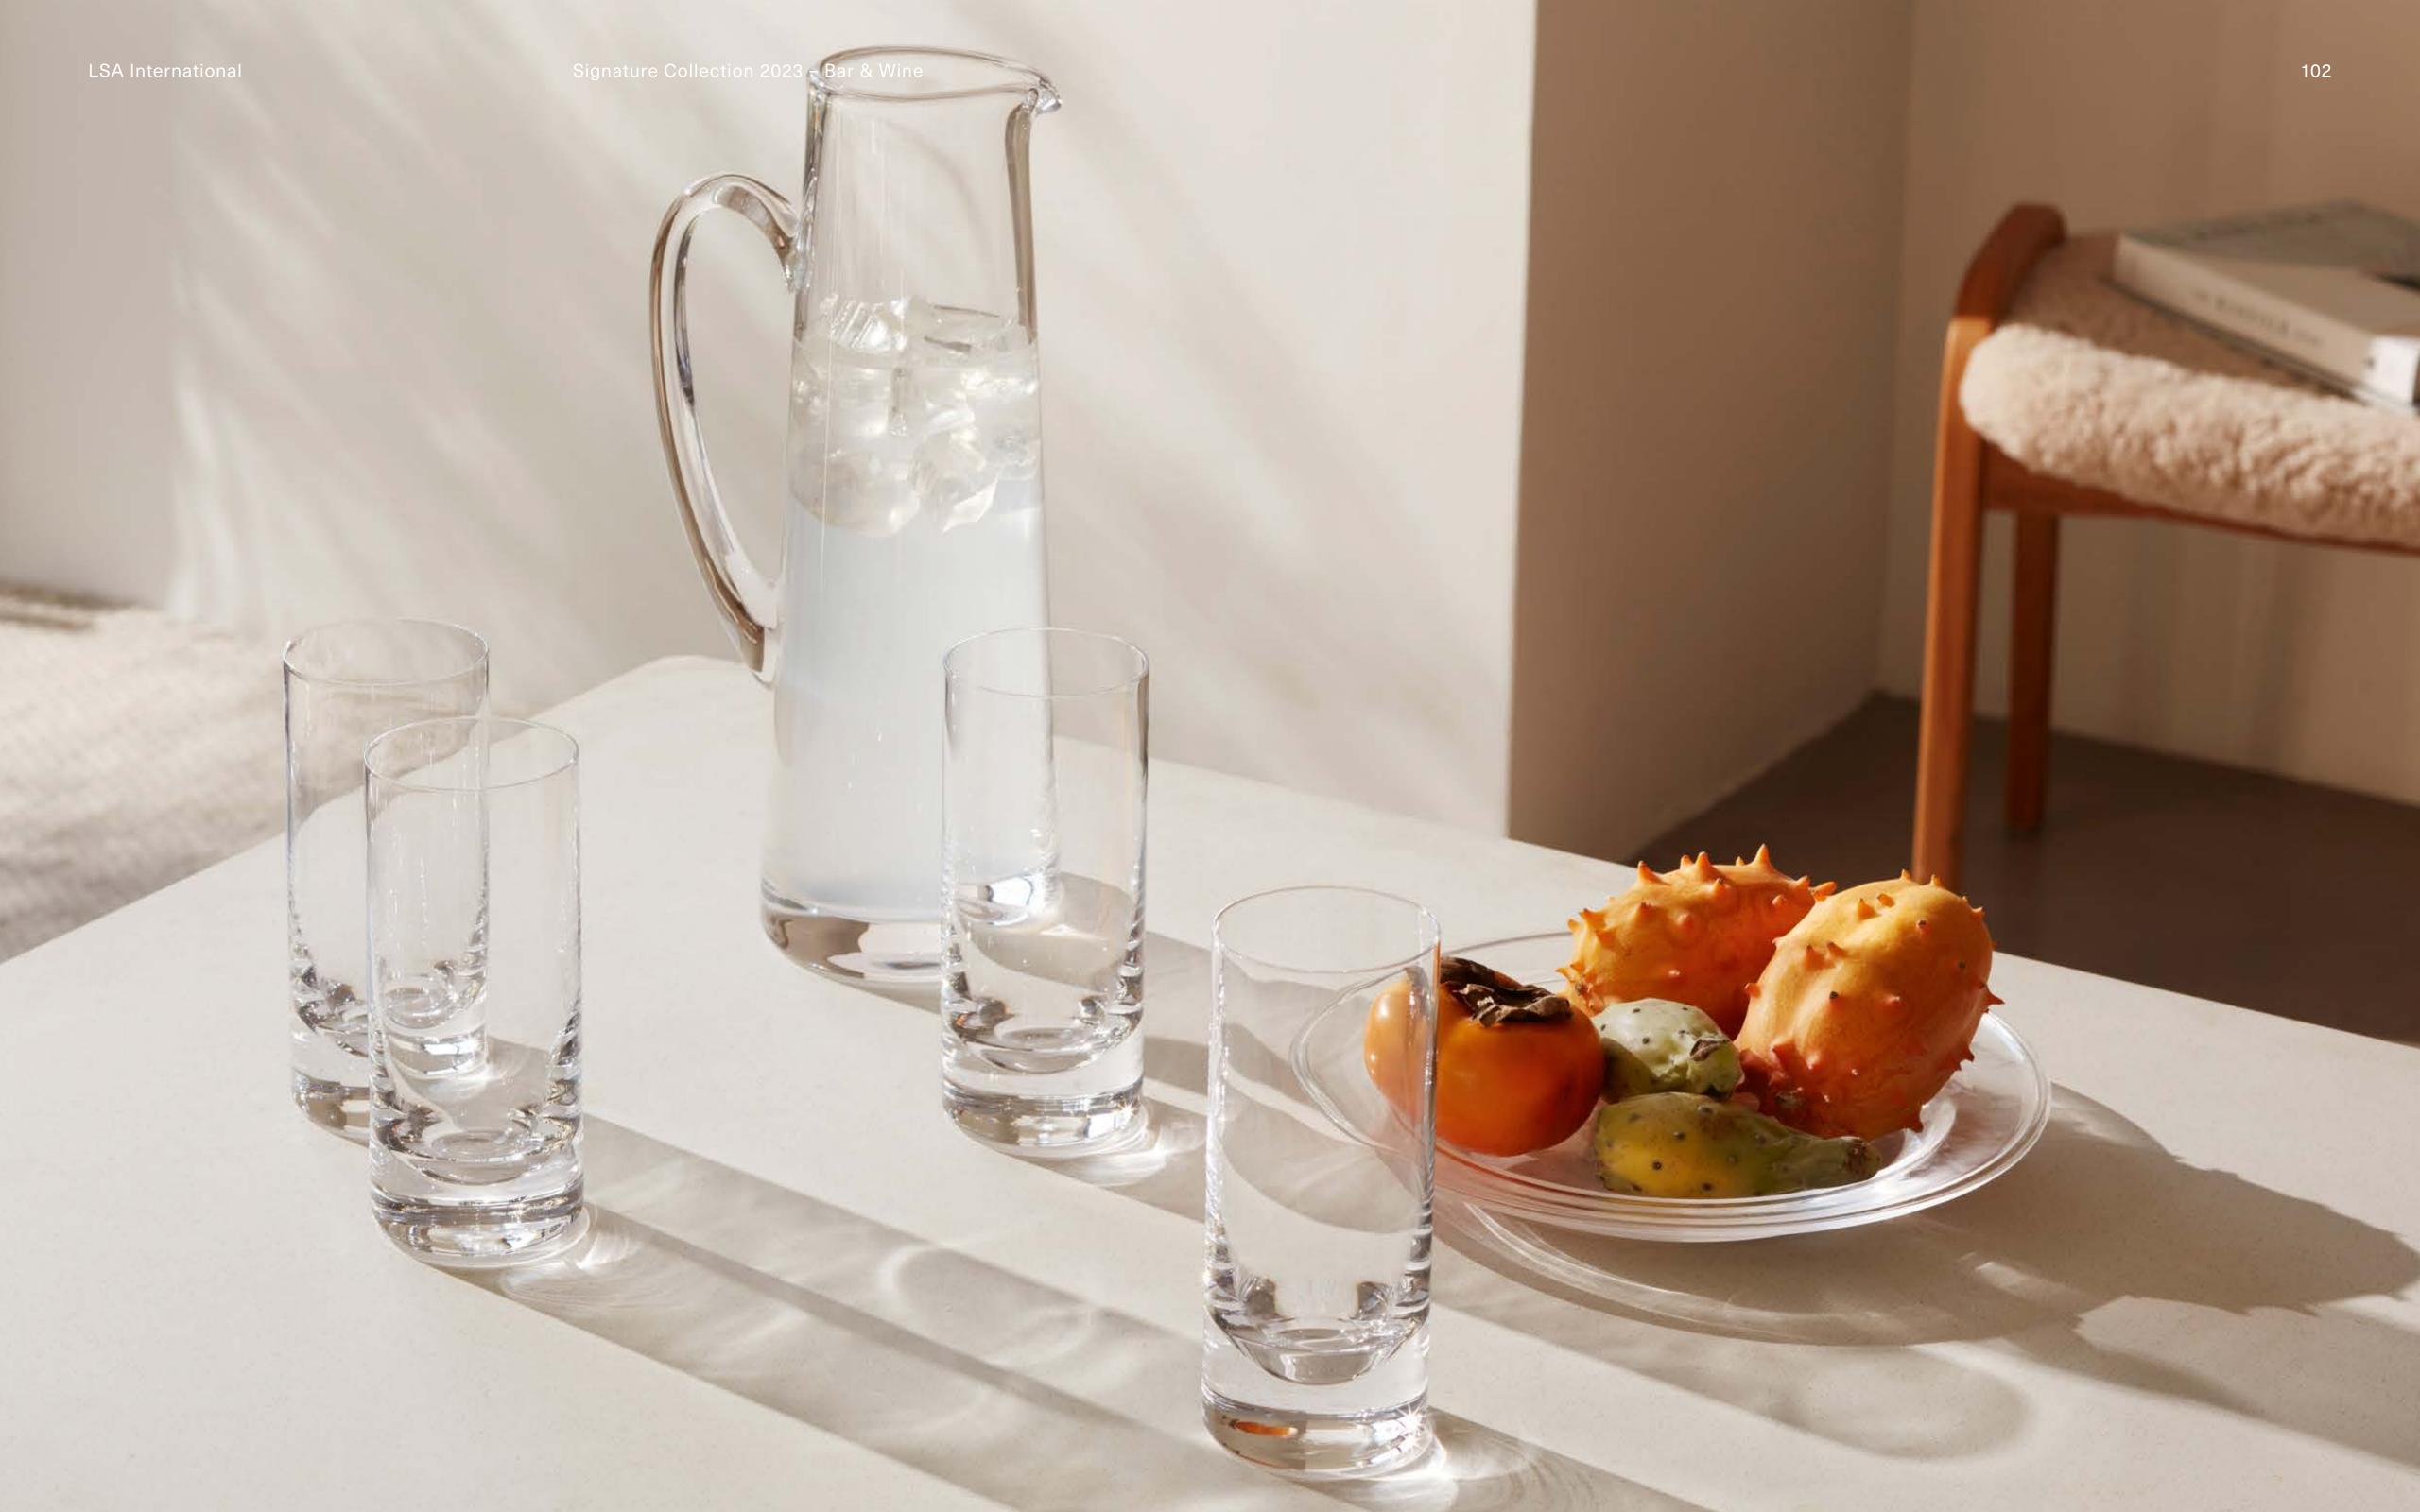

# BAR & WINE

A comprehensive collection of classic mouth-blown designs to complement all drinks. These popular glasses, jugs, decanters and carafes are available in a variety of shapes and sizes.

WINE Stemless Red Wine Glass x 2 clear 530ml / 18oz WI60 ≝

WINE White Wine Glass x 2 clear 340ml / 11oz WI61 ⊞

WINE Wine Carafe clear 1.5L / 51oz 

WINE Wine Carafe clear 2.4L/81oz WI10 ⊞

WINE Carafe clear 1.85L / 63oz WI58 ∄

WINE Water Carafe clear 1.05L/36oz WI57 🖺

BAR Icelip Jug clear 2.65L/90oz BR14 ∄

WINE
Champagne
Flute x 2
clear 160ml / 5oz
WI66 ⊞

BAR Tapered Jug clear 1.7L / 57oz BR46 ⊞

BAR Tumbler x 2 clear 250ml / 8oz BR53 ⊞

BAR
Spirits Decanter
clear 1.8L / 61oz
BR16 ⊞