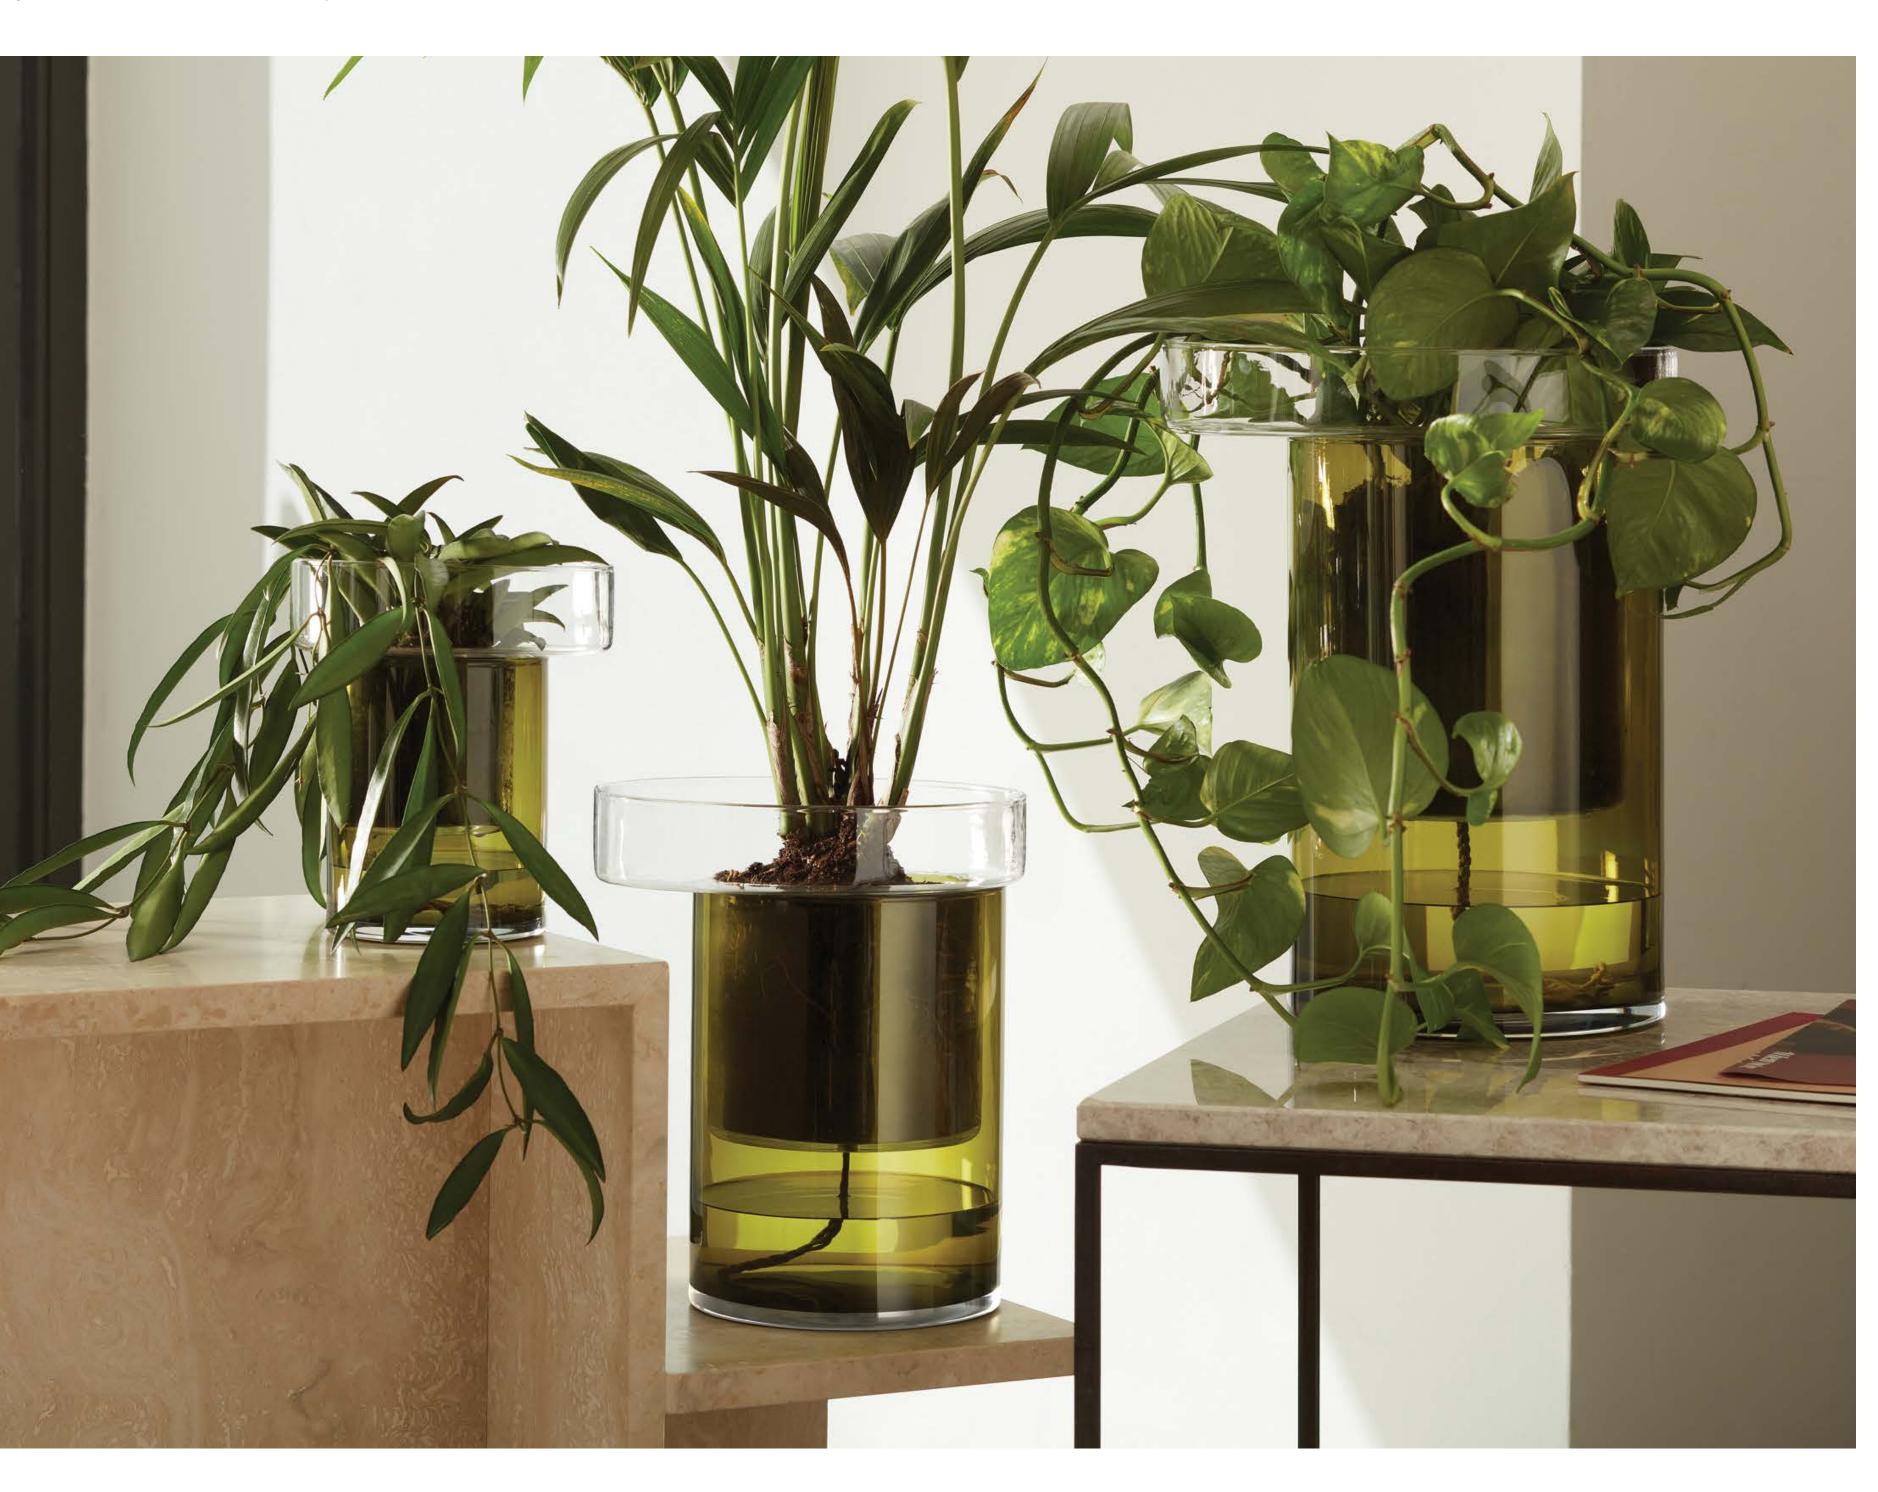

NEW COLLECTIONS
2023

LSA International Signature Collection 2023 – Balcony 09

BALCONY
Self watering planter
clear / olive green
H19cm Ø16cm /
H7.5in Ø6.25in
BD01 🎵 🗂

BALCONY
Self
watering
planter
clear / olive
green
H35cm
Ø26cm /
H13.75in
Ø10.25in

BD03 **N** 🛱

# BALCONY

A collection of mouth-blown glass planters that borrow their structural, offset shapes from abundant city balconies and agricultural terraced landscapes. The self-watering design for plants, bulbs and herbs uses sub irrigation to deliver water directly to the roots of the plant.

BALCONY
Self watering planter
clear / olive green
H27cm Ø22cm /
H10.75in Ø8.75in
BD02 N 🗎

LSA International Signature Collection 2023 - Balcony

LSA International Signature Collection 2023 - Balcony

LAGOON Vase / Lantern clear H18.5cm / 7.25in LG19 **N**  $\stackrel{\leftarrow}{\mathbb{H}}$ 