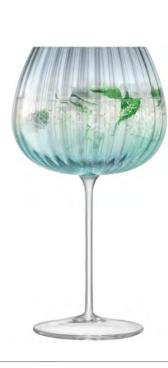

# LAGOON ADDITIONS

Clear vases and lanterns with an organic shape join the cased sea green colourway in LAGOON.

The unique, rippling forms are mouth-blown and hand finished by skilled craftsmen, evocative of the natural curves of a lagoon.