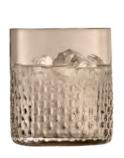

## WICKER

Mouth-blown drinkware and serveware in contemporary cylindrical shapes, with a distinctive band of sculptural texture inspired by the woven pattern of wicker.

LSA International Signature Collection 2023 - Wicker 9

WICKER Tumbler x 2 taupe 330ml/11oz WR05 ≝

WICKER Highball x 2 

WICKER Wine Glass x 2

WICKER Container & Lid clear Ø19cm H12.5cm / Ø7.5in H5in 

WICKER Container & Lid clear Ø15cm H24.5cm / Ø6in H9.75in WR21 ≝