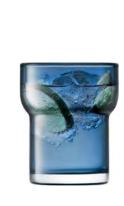

# DAPPLE

Mouth-blown glass drinkware and decorative pieces with a fluid texture inspired by dappled light. Expertly mouth-blown from coloured glass producing pieces with fine rims and walls. The undulating surface refracts light, creating an effect reminiscent of dappled sunlight on the earth, water and in woodlands.

DAPPLE Bowl sun amber Ø22.5cm / Ø8.75in DP22 ∄

DAPPLE Tumbler x 2 water blue 300ml / 10oz 

DAPPLE Wine Glass x 2 water blue 325ml / 11oz 

DAPPLE Carafe water blue 1L / 34oz 

DAPPLE Bowl water blue Ø12cm / Ø4.75in 