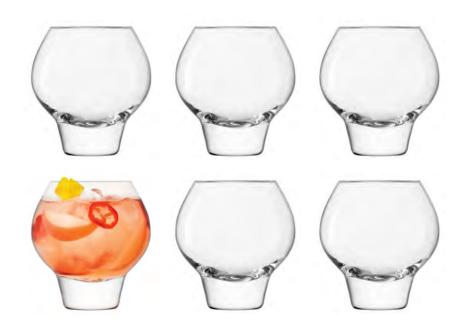

## RUM

A collection of mouth-blown rum drinkware, featuring solid stems or thick, tapering bases. Rounded bowls enhance the aroma of the spirit.