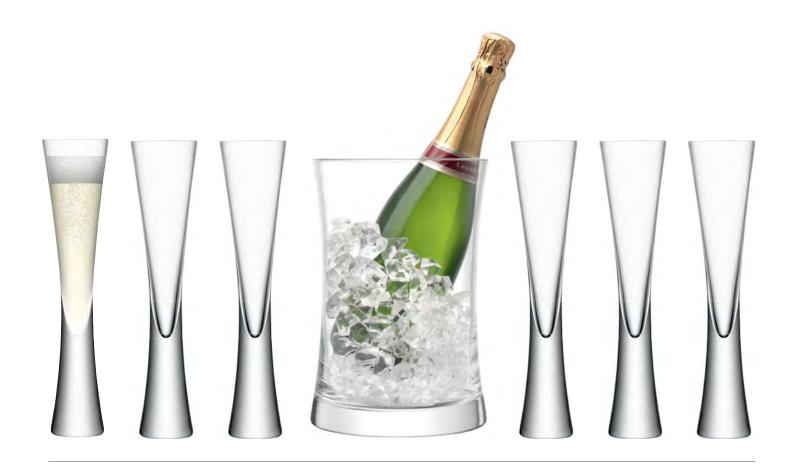

LSA International Signature Collection 2023 - Moya

LSA International Signature Collection 2023 - Moya Skyline

MOYA Serving Set clear MV25 🏥

Set includes: Champagne Bucket H24cm / 9.5in Champagne Flute x 6

MOYA Grand Serving Set clear MV26 ⊞

Set includes: Dual Champagne Bucket H24cm / 9.5in Champagne Flute x 12

81

MOYA Serving Set blush MV31 ⊞

Set includes: Champagne Bucket H24cm / 9.5in Champagne Flute x 6