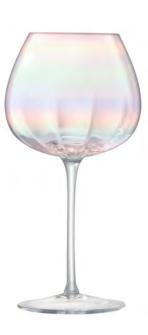

## PEARL

A collection of mouth-blown glass with an iridescent finish inspired by the shimmer of a pearl. Each glass has a delicate, fluted optic that enhances the reflective qualities of its subtle, hand-applied lustre.

For more PEARL see page 316.

LSA International Signature Collection 2023 - Pearl

LSA International Signature Collection 2023 - Pearl

Signature Collection 2023 – Pearl Skyline

LSA International Signature Collection 2023 - Pearl Skyline