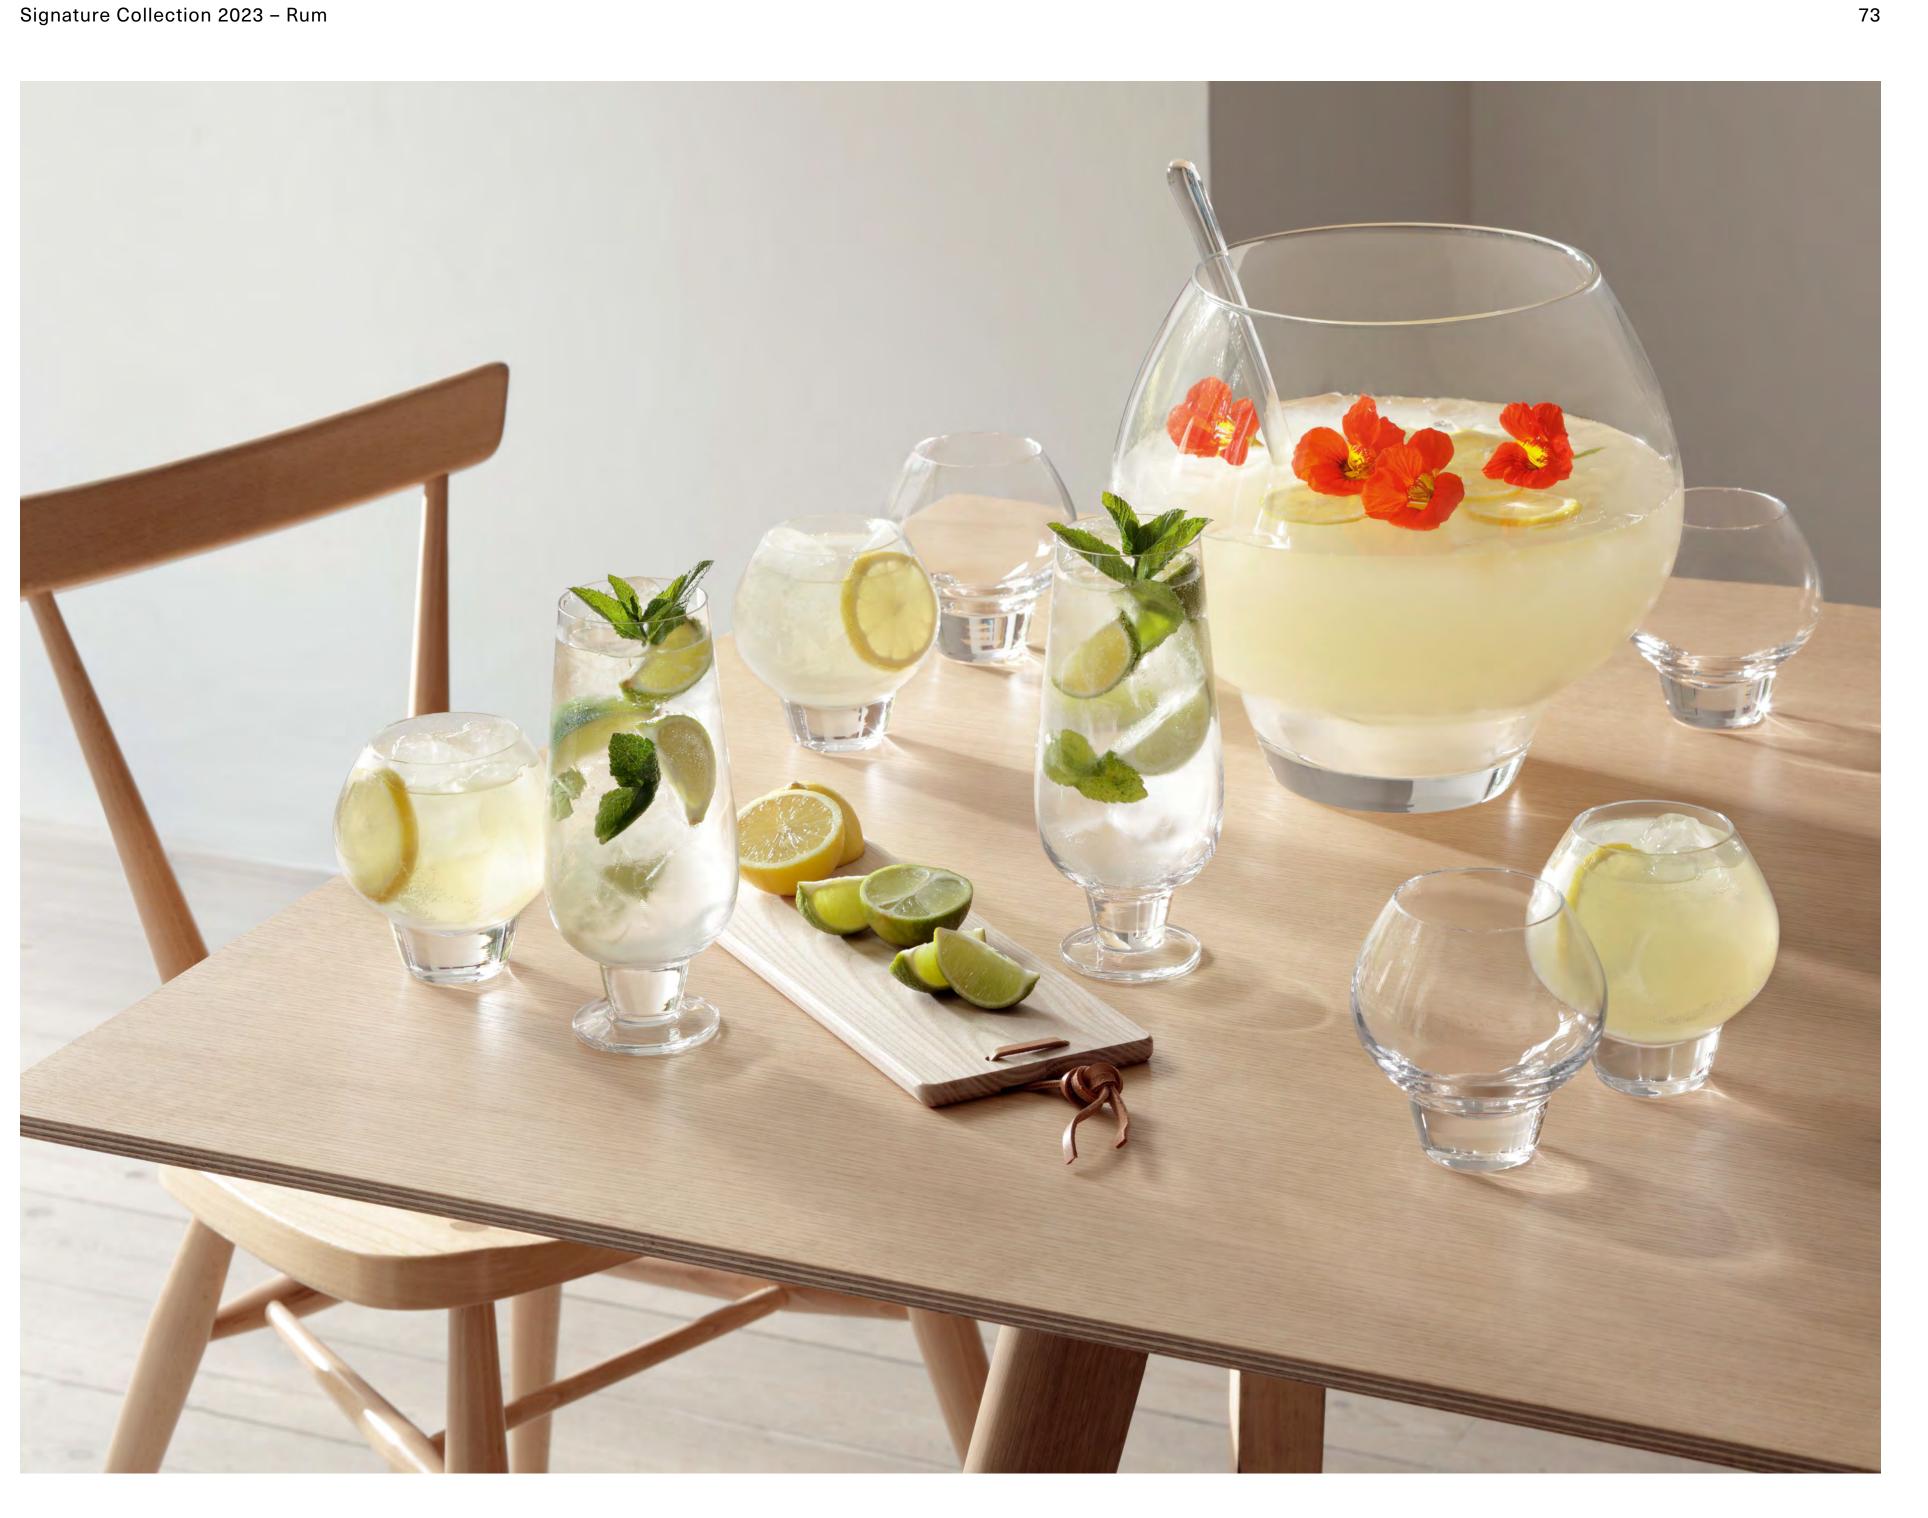

### Signature Collection 2023 – Rum Skyline

RUM Punchbowl Set clear RU10 ⊞

Set includes: Balloon Tumbler x 6 Punchbowl & Ladle

## RUM

A collection of mouth-blown rum drinkware, featuring solid stems or thick, tapering bases. Rounded bowls enhance the aroma of the spirit.