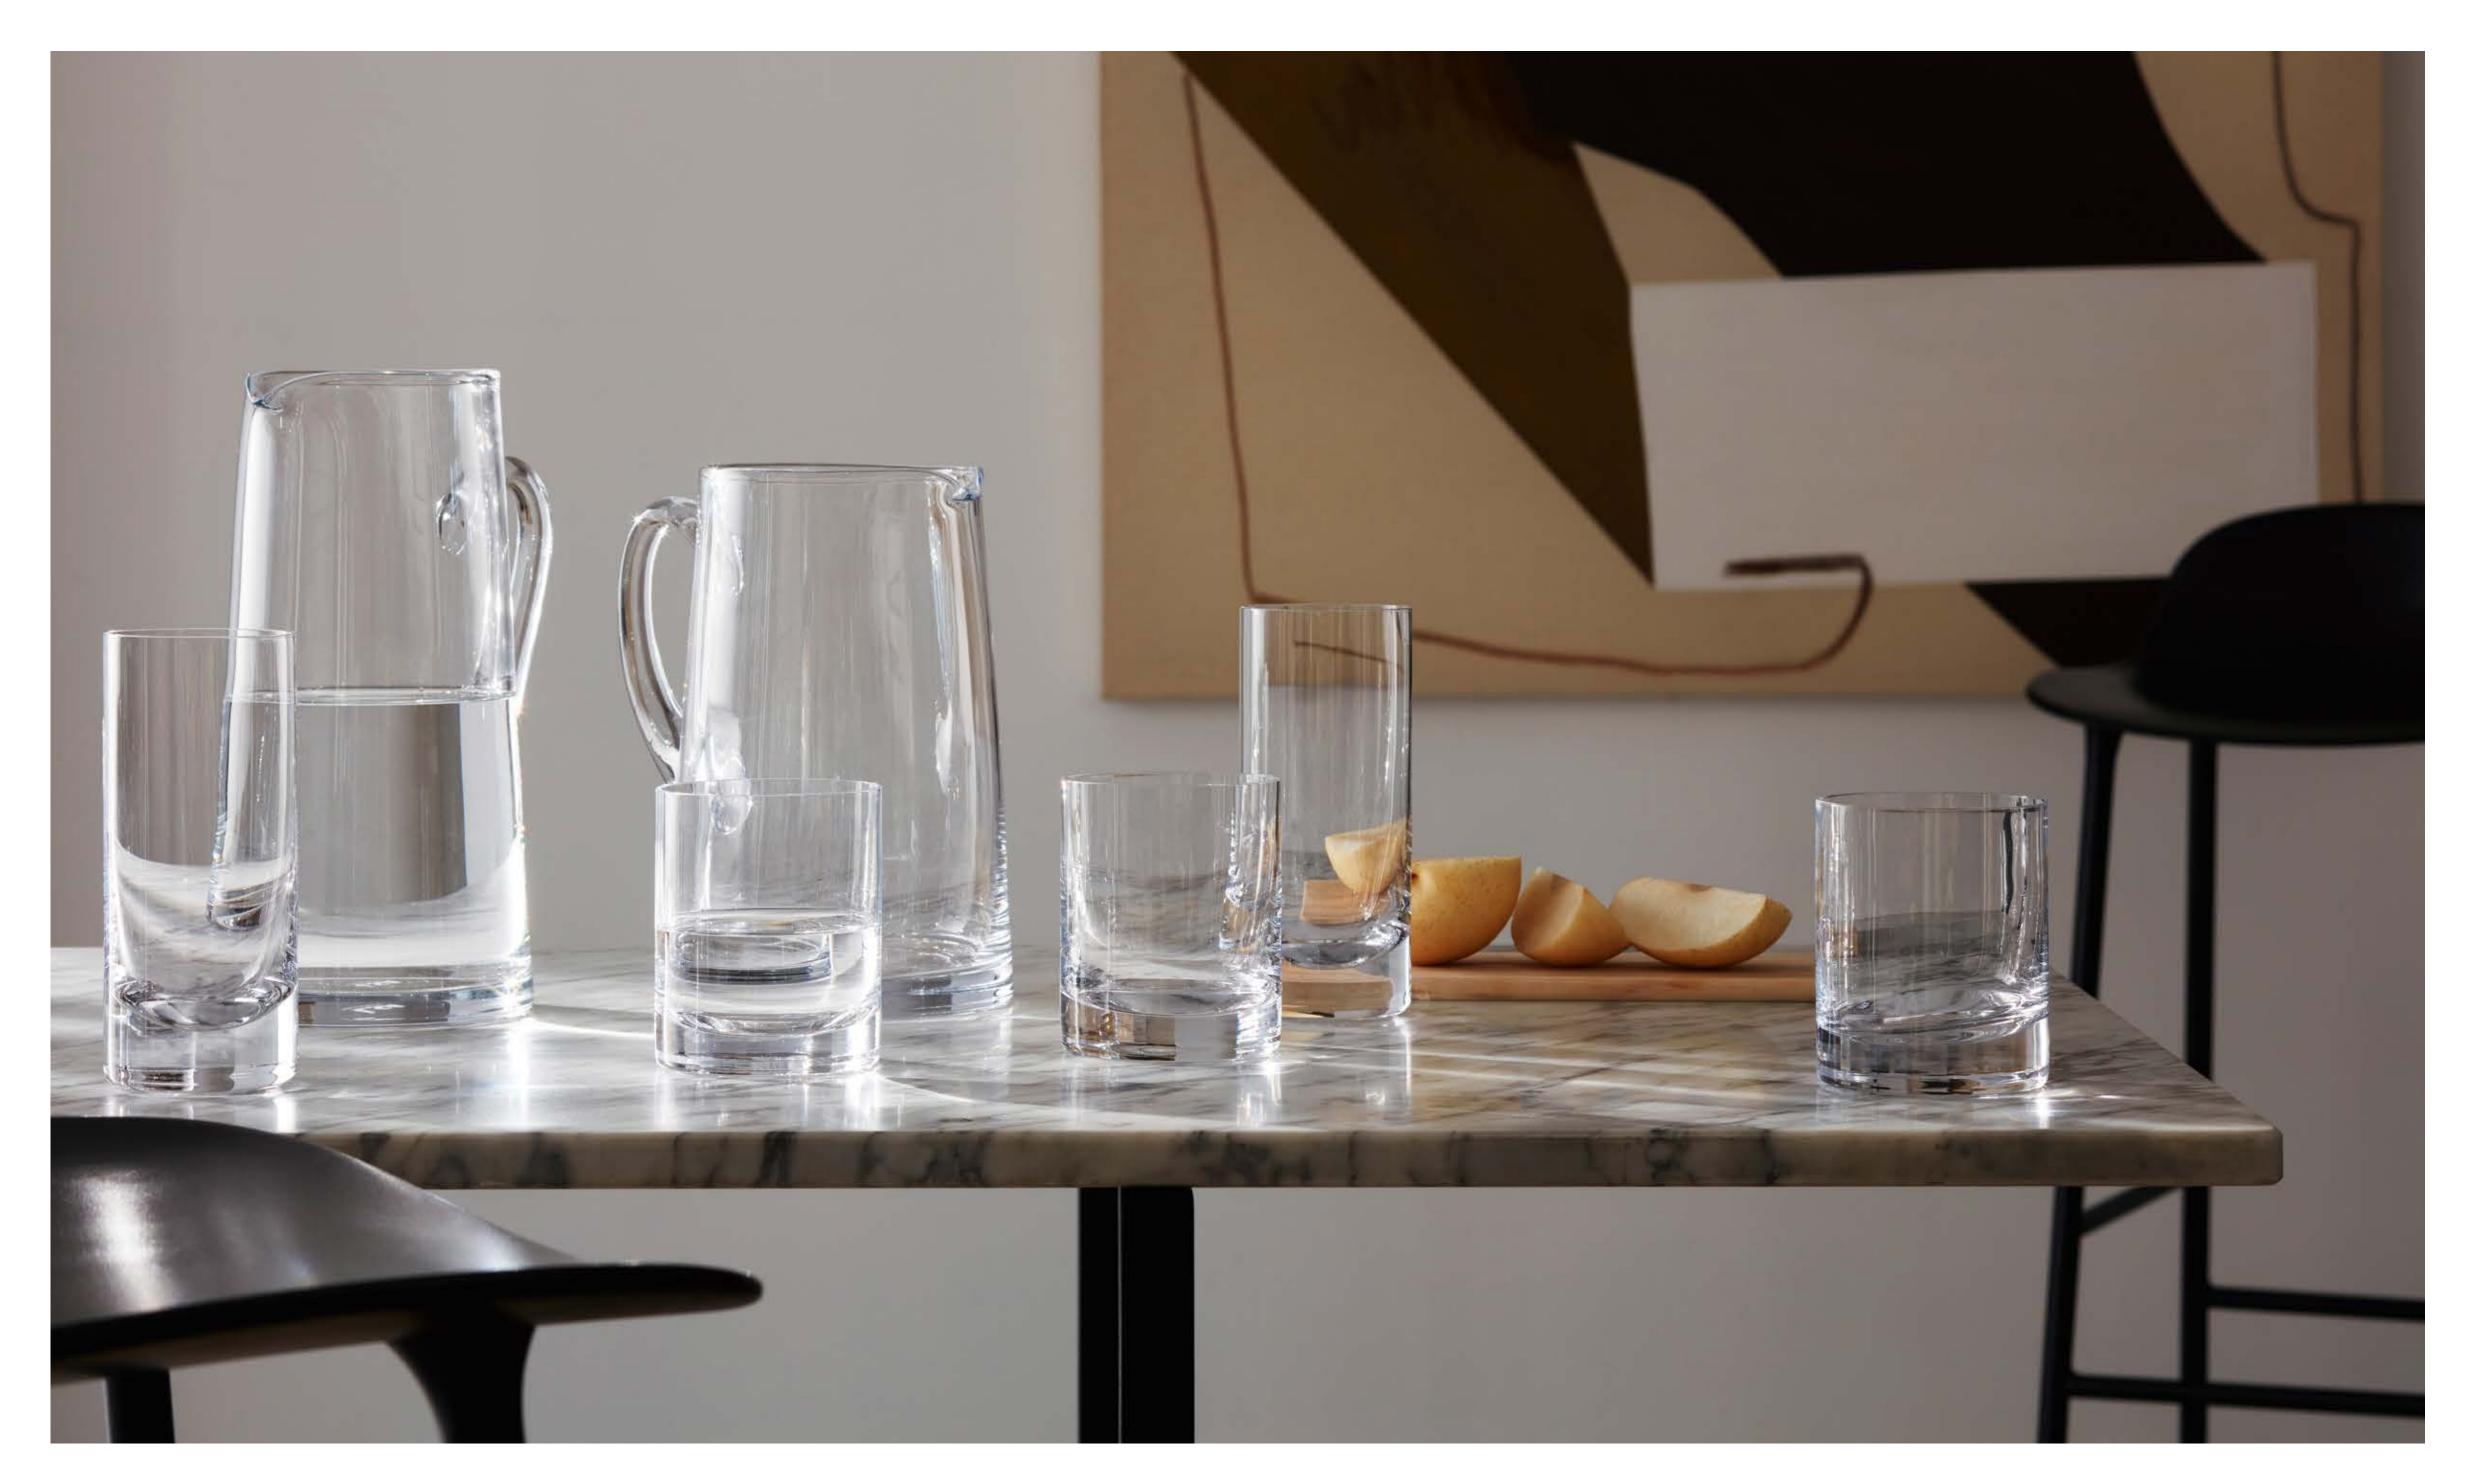

# BAR & WINE

A comprehensive collection of classic mouth-blown designs to complement all drinks. These popular glasses, jugs, decanters and carafes are available in a variety of shapes and sizes.

WINE Stemless Red Wine Glass x 2 clear 530ml / 18oz WI60 ≝

WINE White Wine Glass x 2 clear 340ml / 11oz WI61 ⊞

WINE Wine Carafe clear 1.5L / 51oz 

WINE Wine Carafe clear 2.4L/81oz WI10 ⊞

WINE Carafe clear 1.85L / 63oz WI58 ∄

WINE Water Carafe clear 1.05L/36oz WI57 🖺