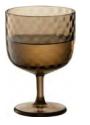

# DAPPLE

Mouth-blown glass drinkware and decorative pieces with a fluid texture inspired by dappled light. Expertly mouth-blown from coloured glass producing pieces with fine rims and walls. The undulating surface refracts light, creating an effect reminiscent of dappled sunlight on the earth, water and in woodlands.

DAPPLE Wine Glass x 2 earth brown 325ml / 11oz 

DAPPLE Carafe earth brown 1L / 34oz 

DAPPLE Bowl earth brown Ø12cm / Ø4.75in 

LSA International Signature Collection 2023 - Palette 50