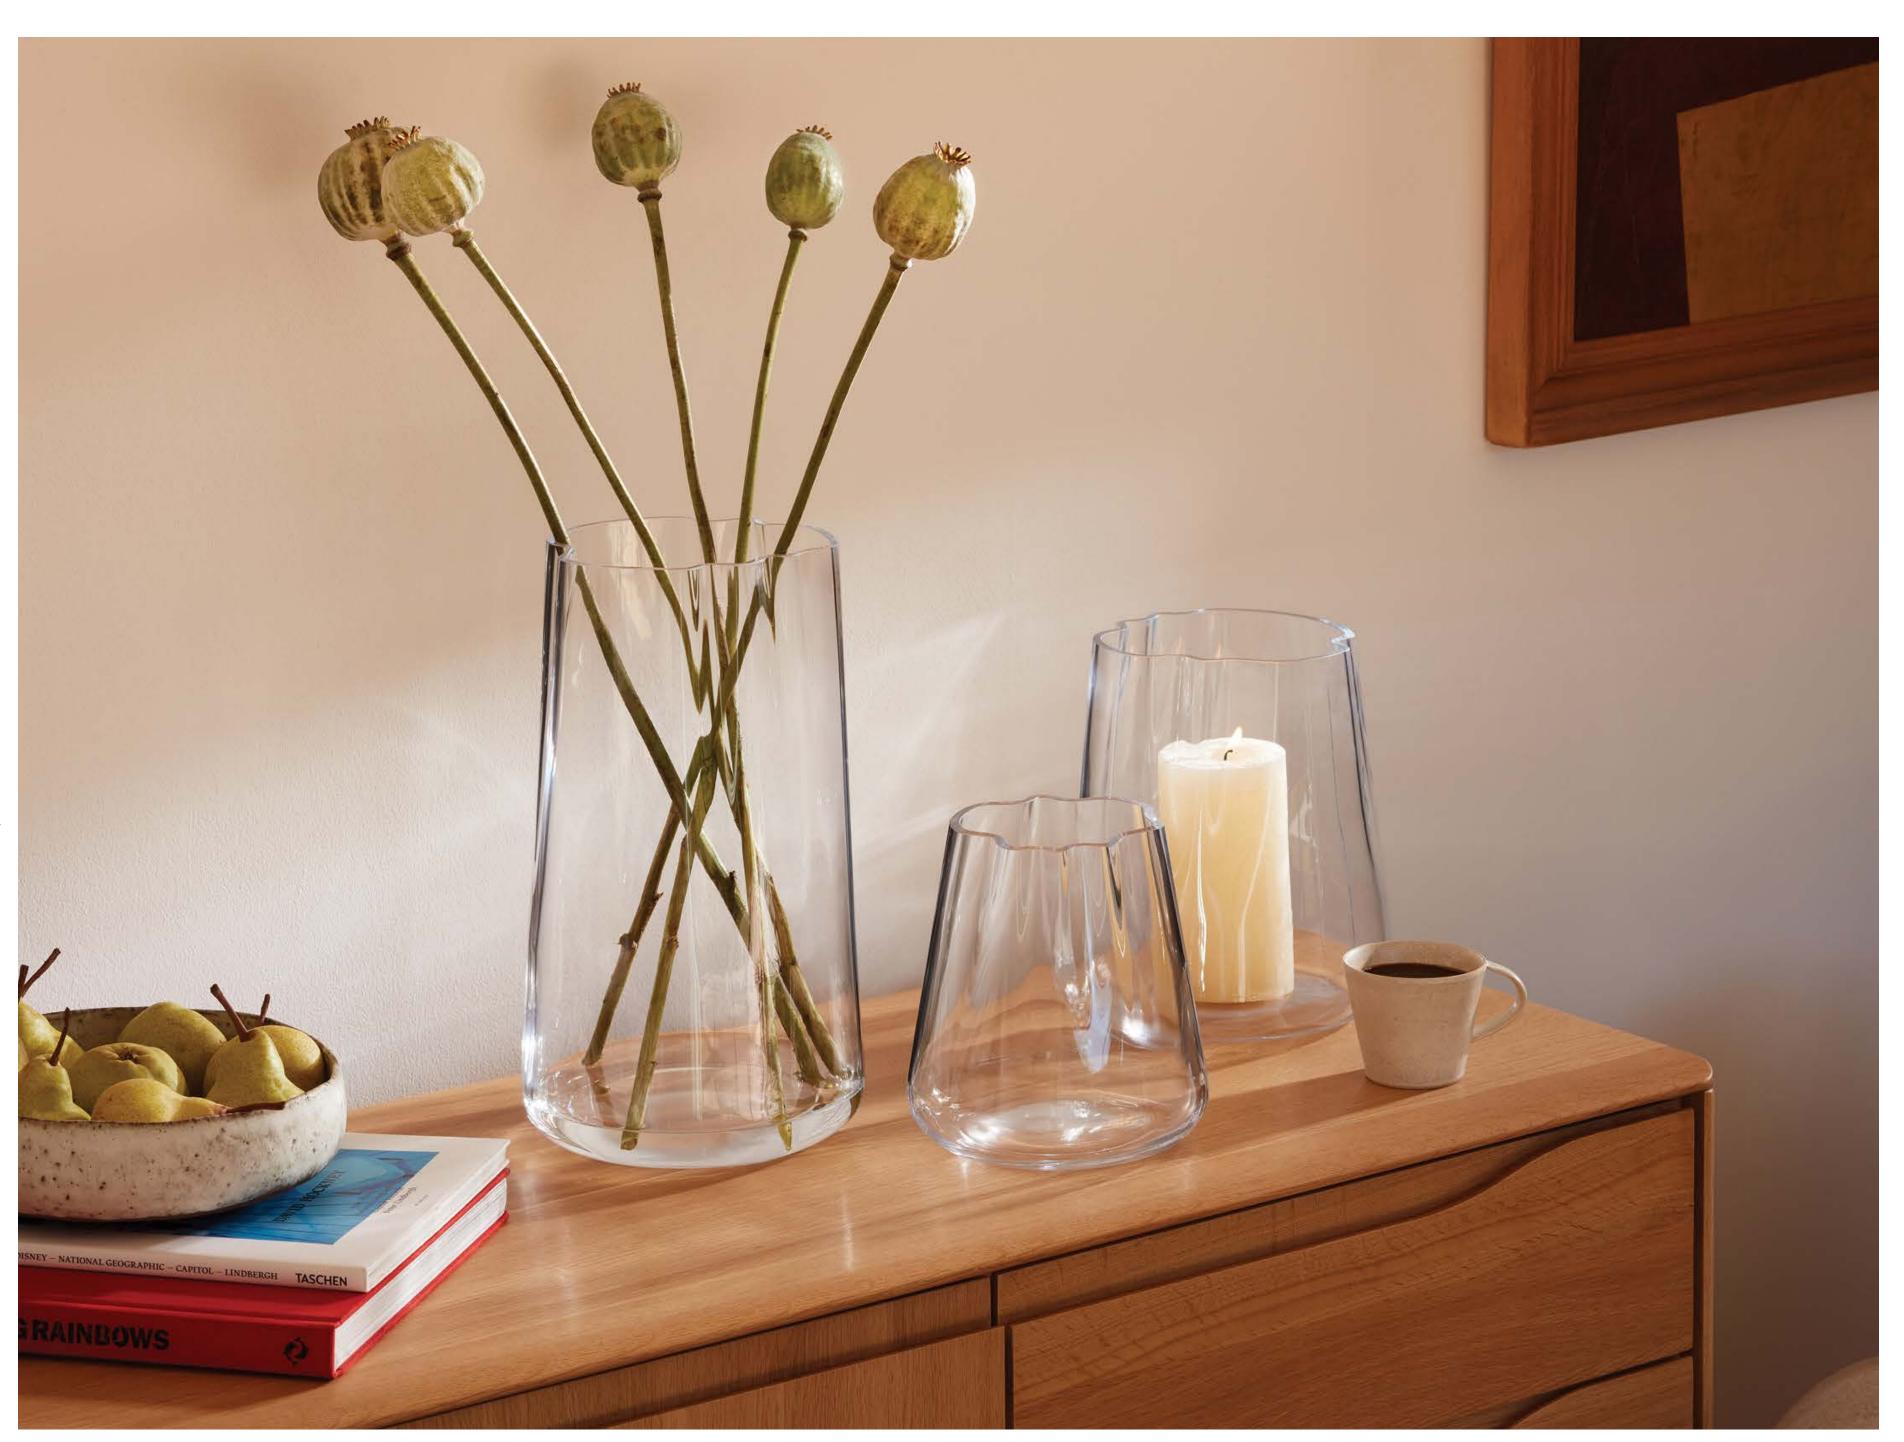

BALCONY
Self watering planter
clear / olive green
H27cm Ø22cm /
H10.75in Ø8.75in
BD02 N 🗎

LSA International Signature Collection 2023 - Balcony

LSA International Signature Collection 2023 - Balcony

LAGOON Vase / Lantern clear H18.5cm / 7.25in LG19 **N**  $\stackrel{\leftarrow}{\mathbb{H}}$ 

LAGOON
Vase / Lantern
clear
H24cm / 9.5in
LG20

LAGOON Vase / Lantern clear H35cm / 13.75in LG21 N H

# LAGOON ADDITIONS

Clear vases and lanterns with an organic shape join the cased sea green colourway in LAGOON.

The unique, rippling forms are mouth-blown and hand finished by skilled craftsmen, evocative of the natural curves of a lagoon.