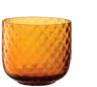

# DAPPLE

Mouth-blown glass drinkware and decorative pieces with a fluid texture inspired by dappled light. Expertly mouth-blown from coloured glass producing pieces with fine rims and walls. The undulating surface refracts light, creating an effect reminiscent of dappled sunlight on the earth, water and in woodlands.

For more DAPPLE see page 251.

LSA International Signature Collection 2023 - Dapple 4

DAPPLE Wine Glass x 2 sun amber 325ml / 11oz DP06 ∄

DAPPLE Carafe sun amber 1L / 34oz 

DAPPLE Bowl sun amber Ø12cm / Ø4.75in 