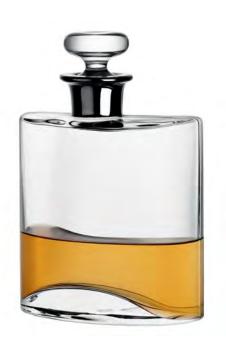

#### Signature Collection 2023 – Flask Skyline

FLASK Decanter clear / platinum neck 350ml / 12oz FL05 🖺

FLASK Decanter clear / platinum neck 800ml / 27oz FL02 🖺

LSA International Signature Collection 2023 - Gin 65