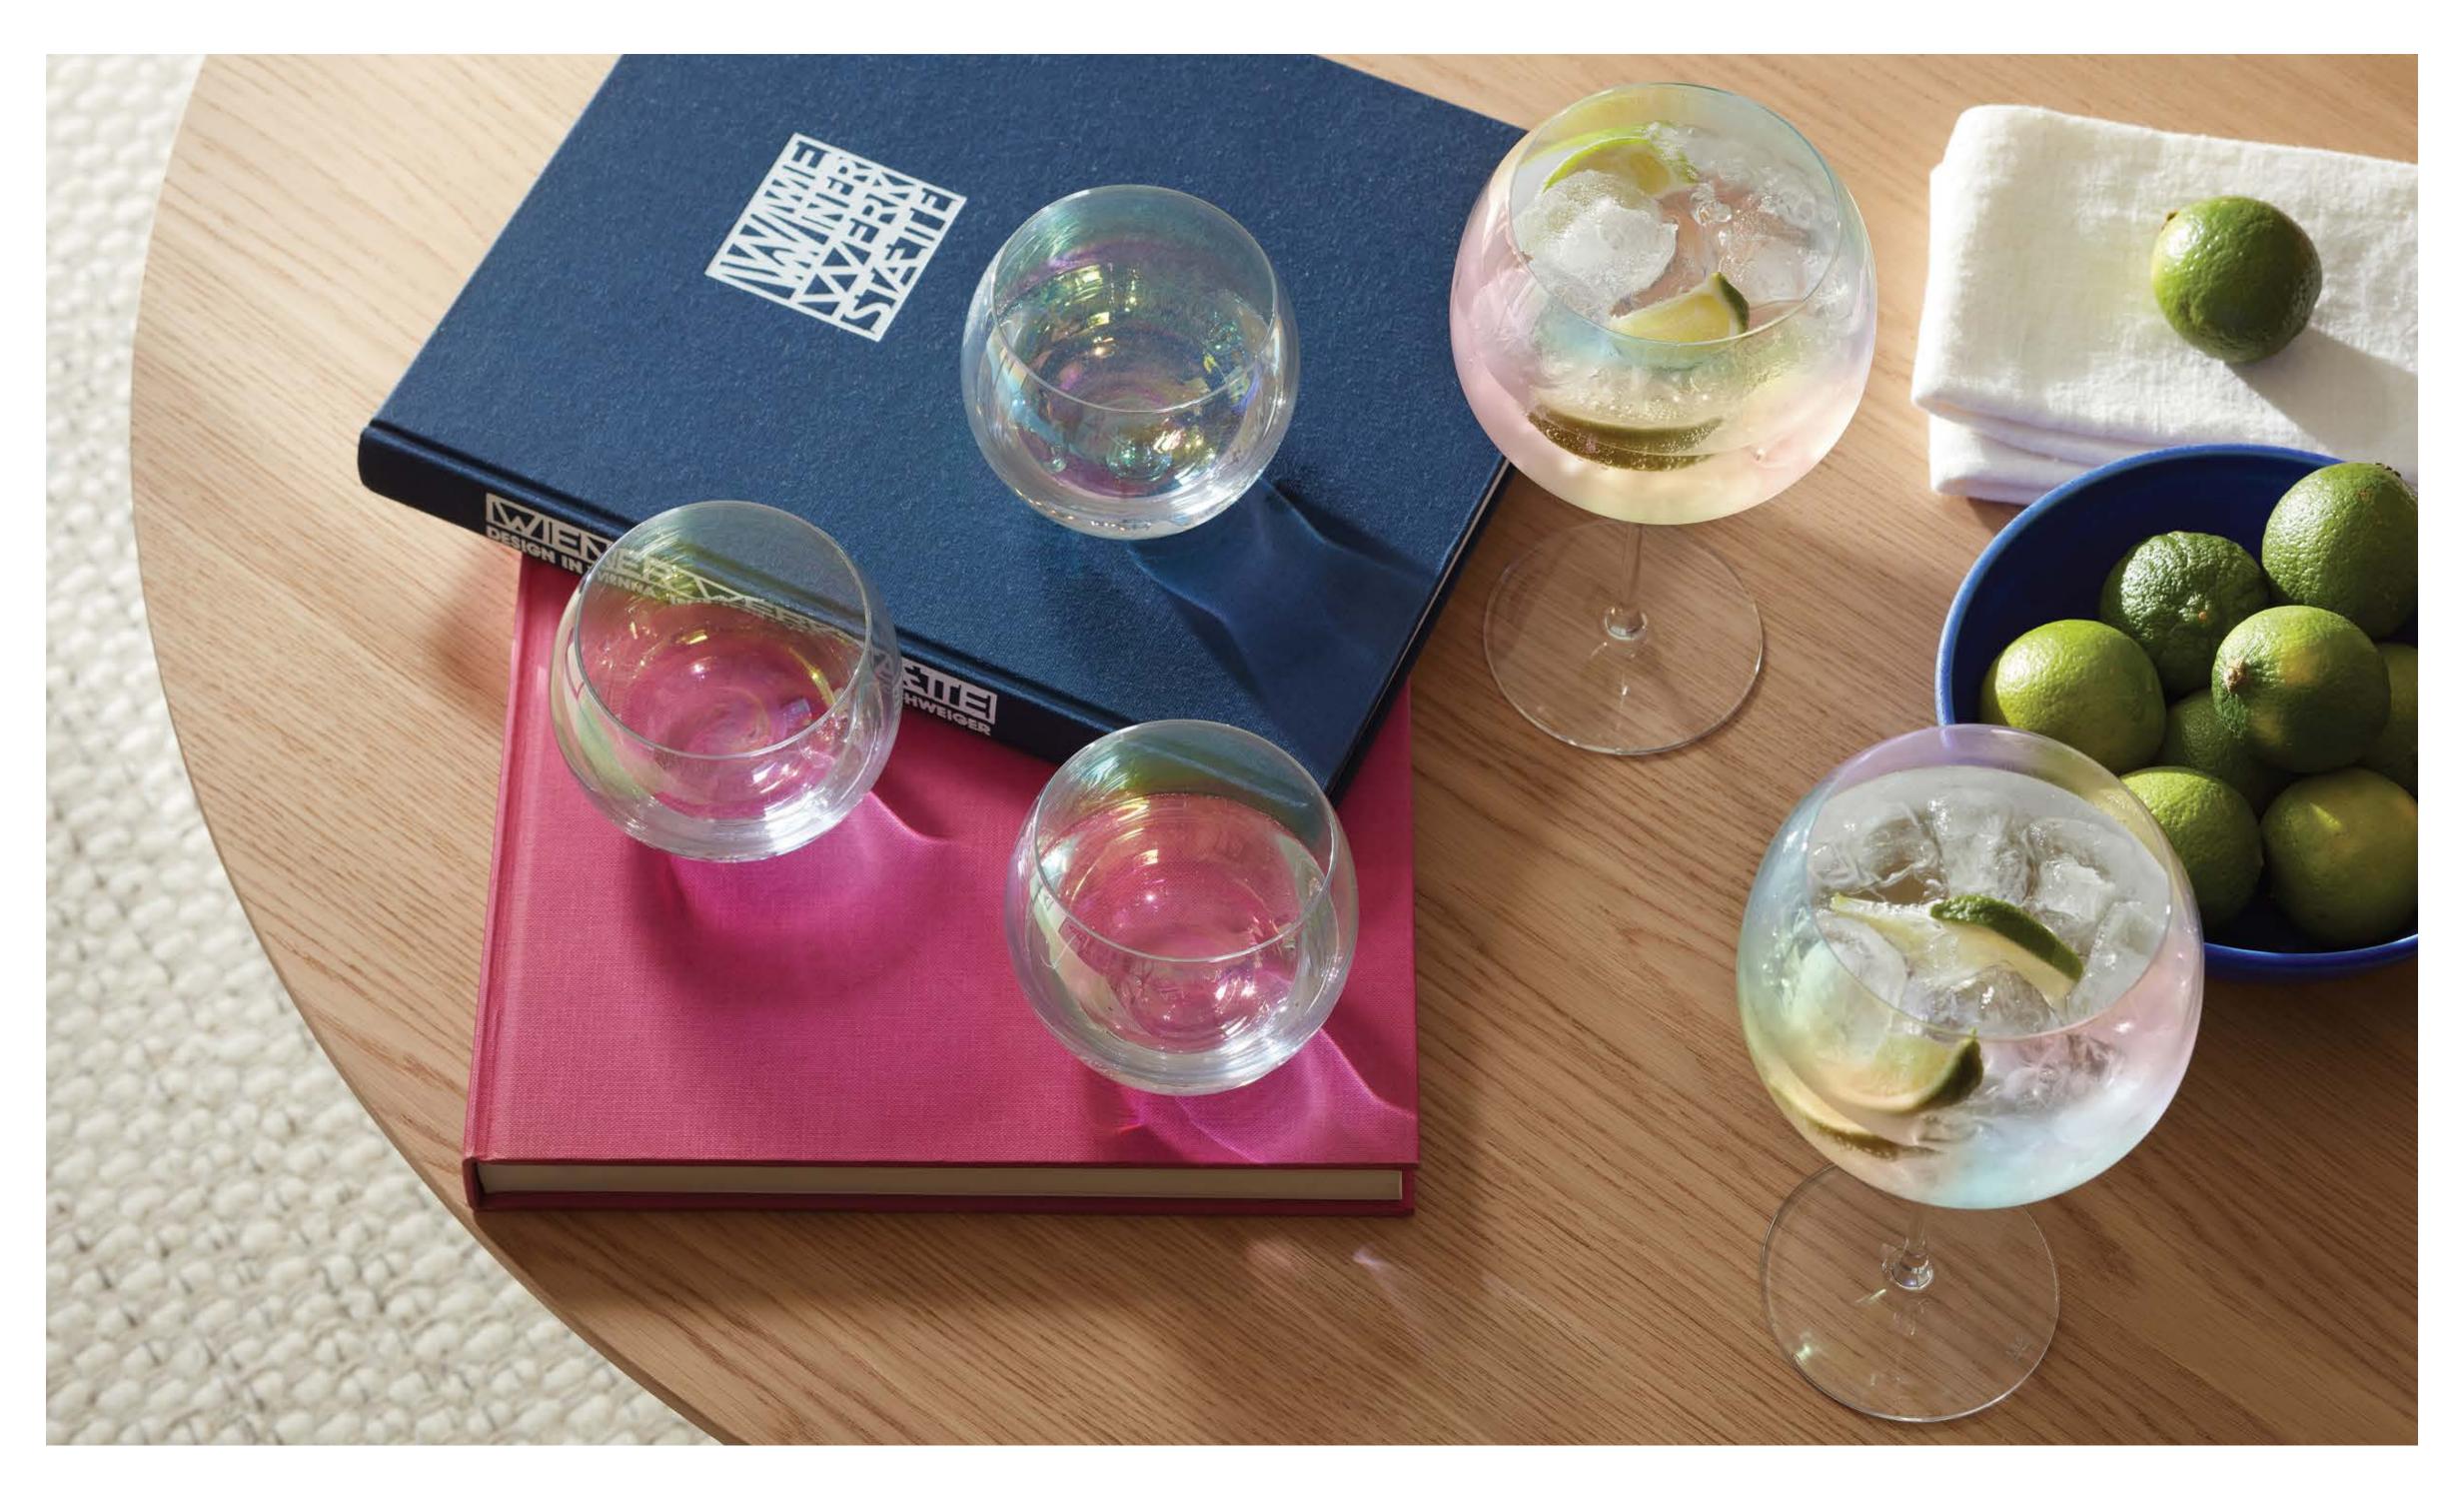

## PEARL

A collection of mouth-blown glass with an iridescent finish inspired by the shimmer of a pearl. Each glass has a delicate, fluted optic that enhances the reflective qualities of its subtle, hand-applied lustre.

For more PEARL see page 316.

LSA International Signature Collection 2023 - Pearl

LSA International Signature Collection 2023 - Pearl

Signature Collection 2023 – Pearl Skyline

LSA International Signature Collection 2023 - Pearl Skyline