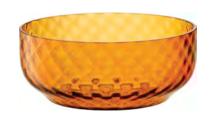

# DAPPLE

Mouth-blown glass drinkware and decorative pieces with a fluid texture inspired by dappled light. Expertly mouth-blown from coloured glass producing pieces with fine rims and walls. The undulating surface refracts light, creating an effect reminiscent of dappled sunlight on the earth, water and in woodlands.

DAPPLE Bowl sun amber Ø22.5cm / Ø8.75in DP22 ∄

DAPPLE Tumbler x 2 water blue 300ml / 10oz 

DAPPLE Wine Glass x 2 water blue 325ml / 11oz 

DAPPLE Carafe water blue 1L / 34oz 

DAPPLE Bowl water blue Ø12cm / Ø4.75in 

DAPPLE Bowl water blue Ø22.5cm / Ø8.75in DP21 🖺

DAPPLE Tumbler x 2 woodland green 300ml / 10oz DP04 ≝

DAPPLE Wine Glass x 2 woodland green 325ml / 11oz DP08 ∰

DAPPLE Carafe woodland green 325ml / 11oz 

DAPPLE Bowl woodland green Ø12cm / Ø4.75in 