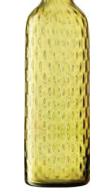

# DAPPLE

Mouth-blown glass drinkware and decorative pieces with a fluid texture inspired by dappled light. Expertly mouth-blown from coloured glass producing pieces with fine rims and walls. The undulating surface refracts light, creating an effect reminiscent of dappled sunlight on the earth, water and in woodlands.

For more DAPPLE see page 251.

LSA International Signature Collection 2023 - Dapple 4

DAPPLE Wine Glass x 2 sun amber 325ml / 11oz DP06 ∄

DAPPLE Carafe sun amber 1L / 34oz 

DAPPLE Bowl sun amber Ø12cm / Ø4.75in 