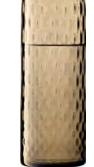

# DAPPLE

Mouth-blown glass drinkware and decorative pieces with a fluid texture inspired by dappled light. Expertly mouth-blown from coloured glass producing pieces with fine rims and walls. The undulating surface refracts light, creating an effect reminiscent of dappled sunlight on the earth, water and in woodlands.