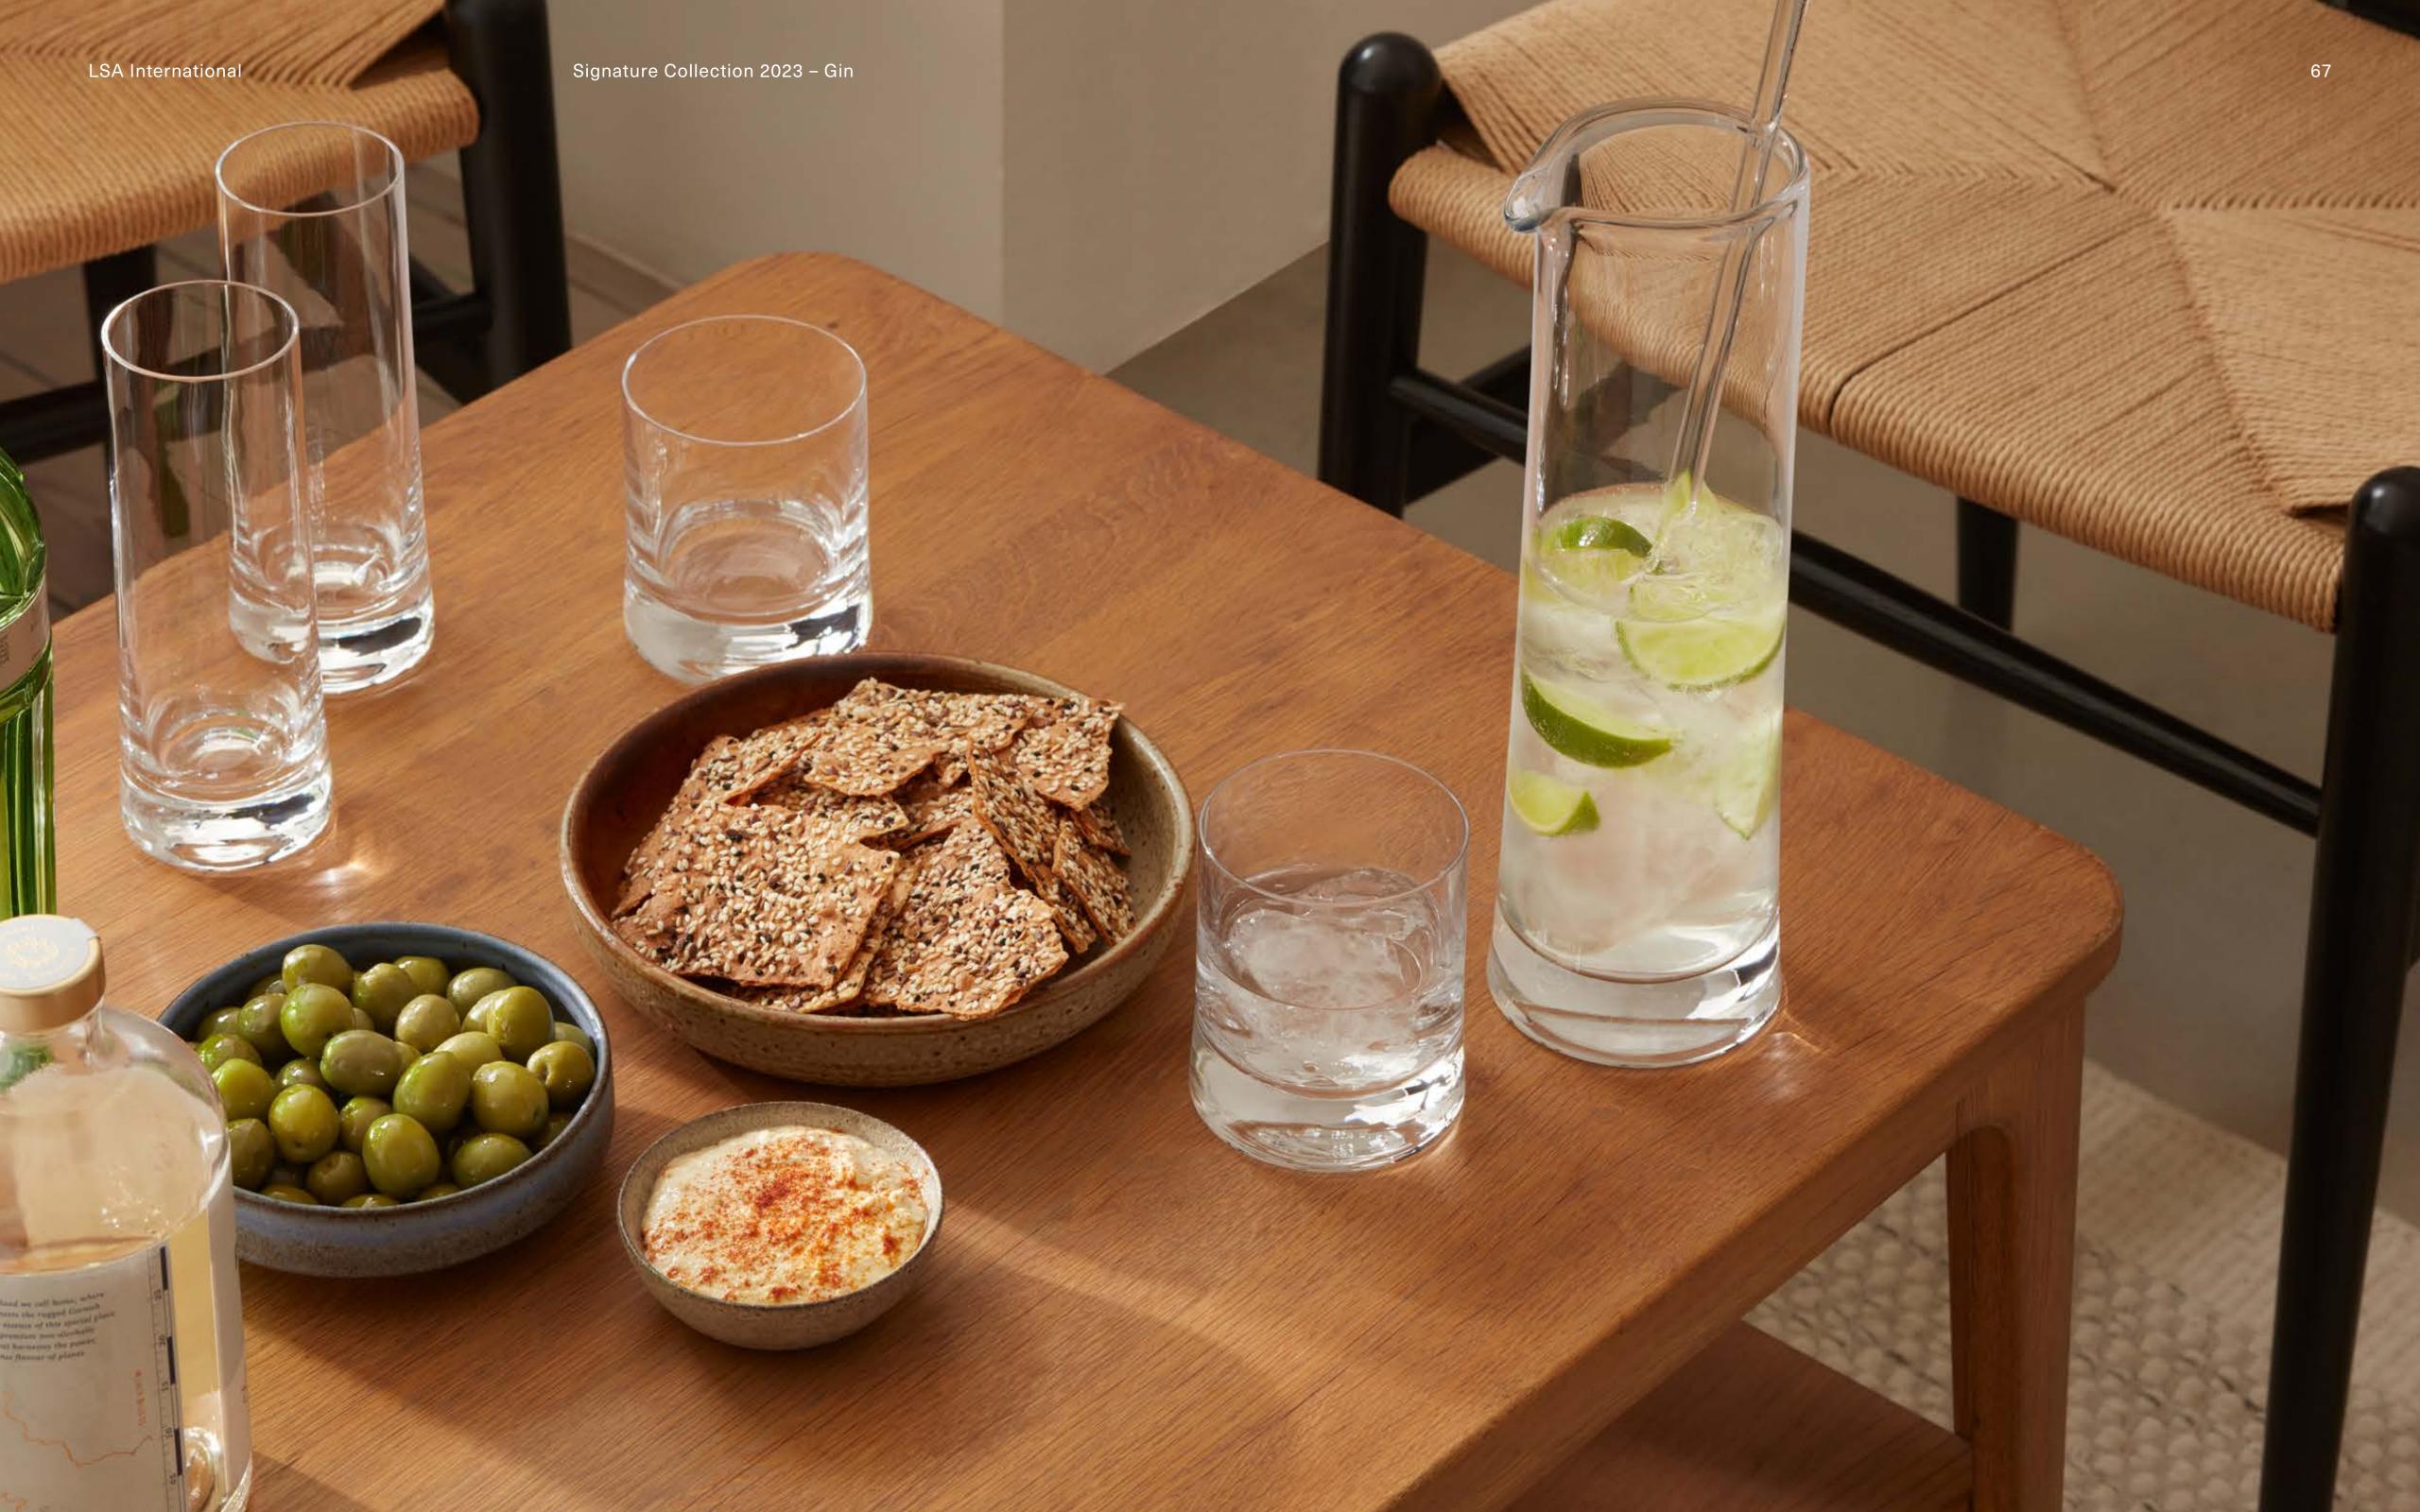

## GIN

Subtly flared stems and tapering shapes add a distinctive edge to this collection of handmade gin glasses, serving pieces and sets. Our best-selling balloon glass is available in two sizes of clear glass and embellished with hand-painted finishes.