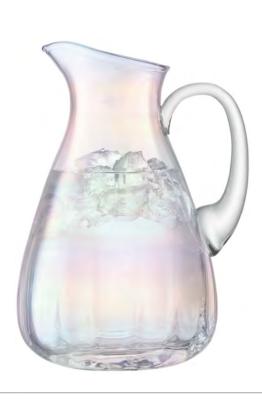

WINE White Wine Glass x 2 clear 340ml / 11oz WI61 ⊞

WINE Wine Carafe clear 1.5L / 51oz 

WINE Wine Carafe clear 2.4L/81oz WI10 ⊞

WINE Carafe clear 1.85L / 63oz WI58 ∄

WINE Water Carafe clear 1.05L/36oz WI57 🖺