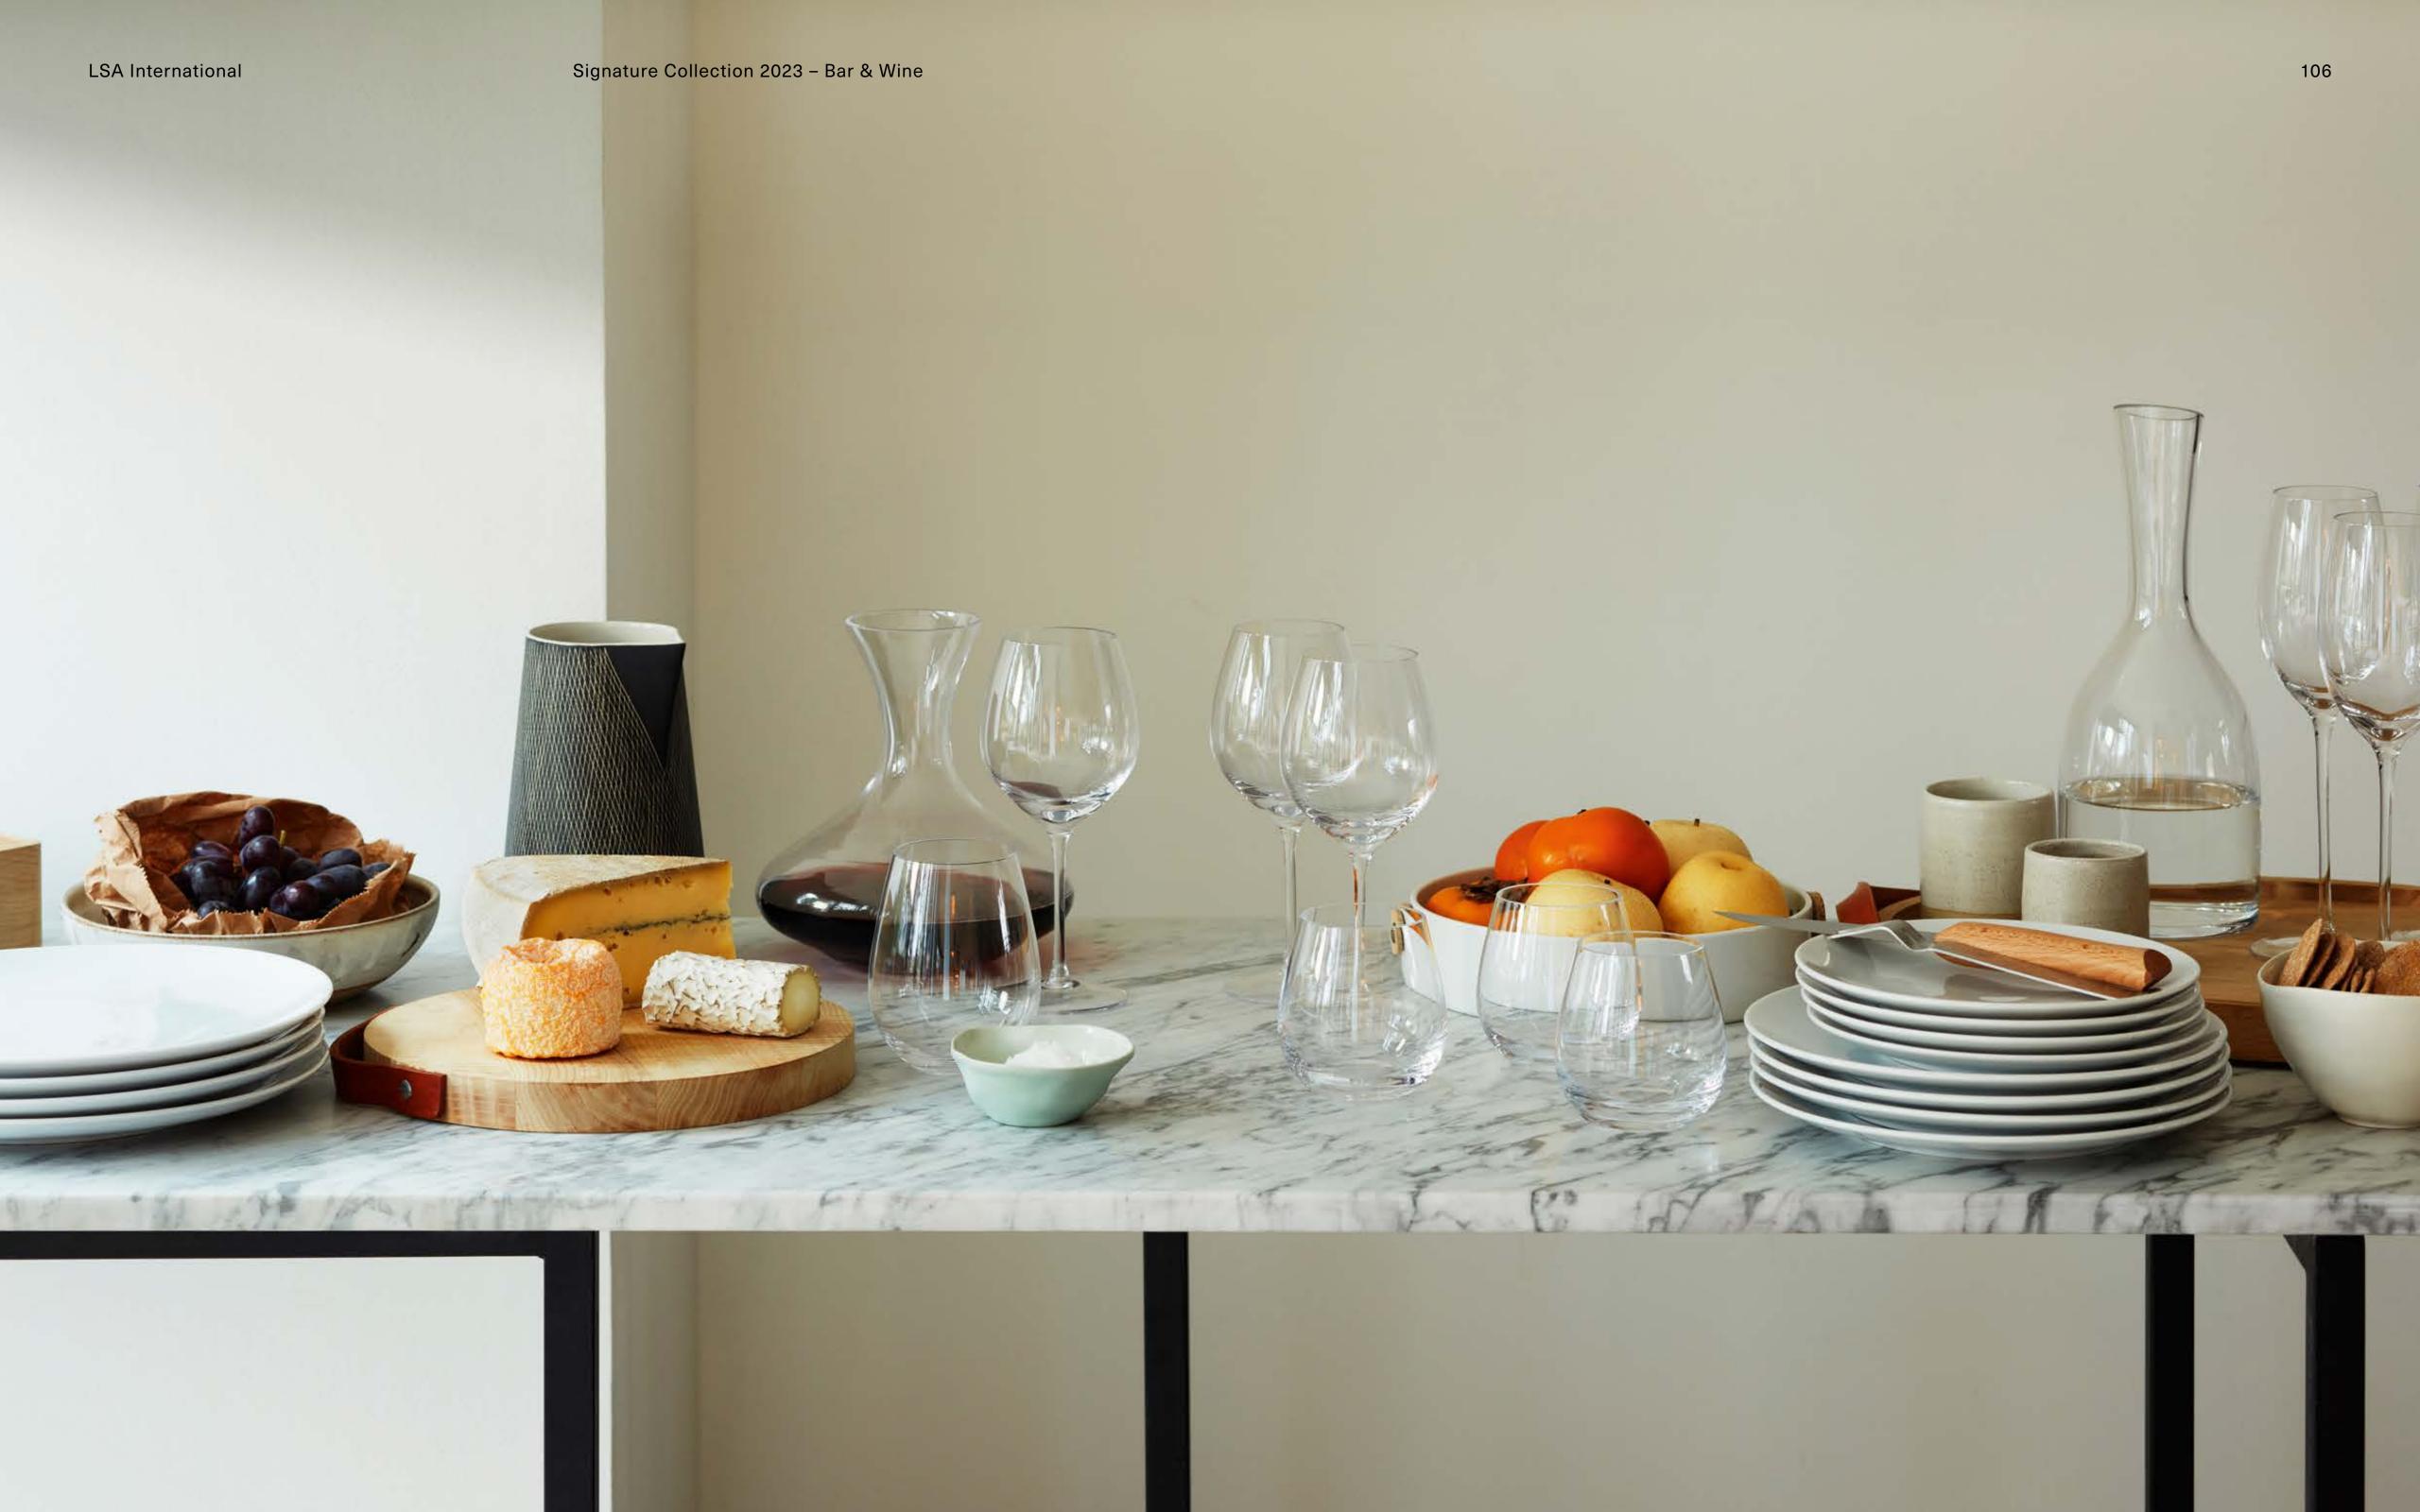

# BAR & WINE

A comprehensive collection of classic mouth-blown designs to complement all drinks. These popular glasses, jugs, decanters and carafes are available in a variety of shapes and sizes.

WINE Stemless Red Wine Glass x 2 clear 530ml / 18oz WI60 ≝

WINE **Red Wine** Glass x 2 clear 400ml / 14oz WI62 ≝

WINE Balloon Glass x 2 clear 570ml / 19oz WI65 ∰

WINE Red Wine Glass x 2 clear 700ml/25oz 

WINE **Red Wine** Goblet x 2 clear 850ml / 29oz WI64 ≝

WINE Stemless White Wine Glass x 2 clear 370ml / 13oz 

WINE White Wine Glass x 2 clear 340ml / 11oz WI61 ⊞

WINE Wine Carafe clear 1.5L / 51oz 

WINE Wine Carafe clear 2.4L/81oz WI10 ⊞

WINE Carafe clear 1.85L / 63oz WI58 ∄

WINE Water Carafe clear 1.05L/36oz WI57 🖺

WINE Water / Wine Carafe Set & Oak Base clear 1.2L 1.4L / 41oz 47oz WI25 🛱

WINE Carafe & Oak Cheese Board Set clear 1.4L / 47oz WI33 ⊞

WINE
Champagne
Saucer x 2
clear 220ml / 7oz
WI67 ⊞

WINE
Prosecco
Glass x 2
clear 250ml / 8oz
WI54 ⊞

BAR Icelip Jug clear 2.65L/90oz BR14 ∄

WINE
Champagne
Flute x 2
clear 160ml / 5oz
WI66 ⊞

BAR Tapered Jug clear 1.7L / 57oz BR46 ⊞

BAR Tumbler x 2 clear 250ml / 8oz BR53 ⊞

BAR
Spirits Decanter
clear 1.8L / 61oz
BR16 ⊞