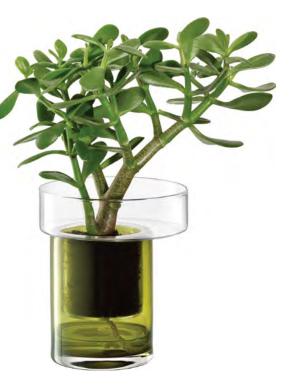

# BALCONY

A collection of mouth-blown glass planters that borrow their structural, offset shapes from abundant city balconies and agricultural terraced landscapes. The self-watering design for plants, bulbs and herbs uses sub irrigation to deliver water directly to the roots of the plant.