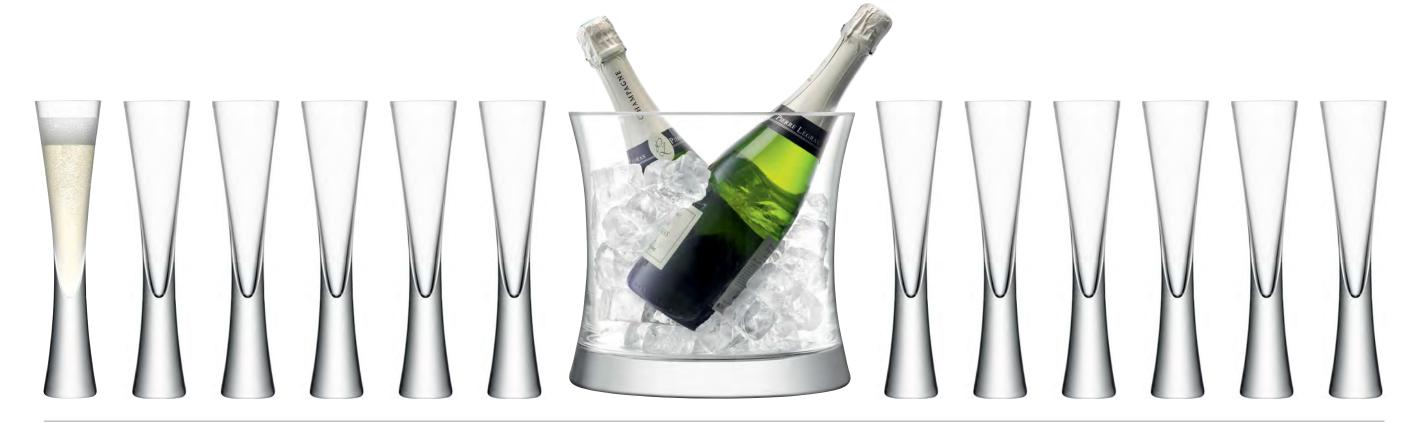

MOYA Grand Serving Set clear MV26 ⊞

Set includes: Dual Champagne Bucket H24cm / 9.5in Champagne Flute x 12

81

MOYA Serving Set blush MV31 ⊞

Set includes: Champagne Bucket H24cm / 9.5in Champagne Flute x 6