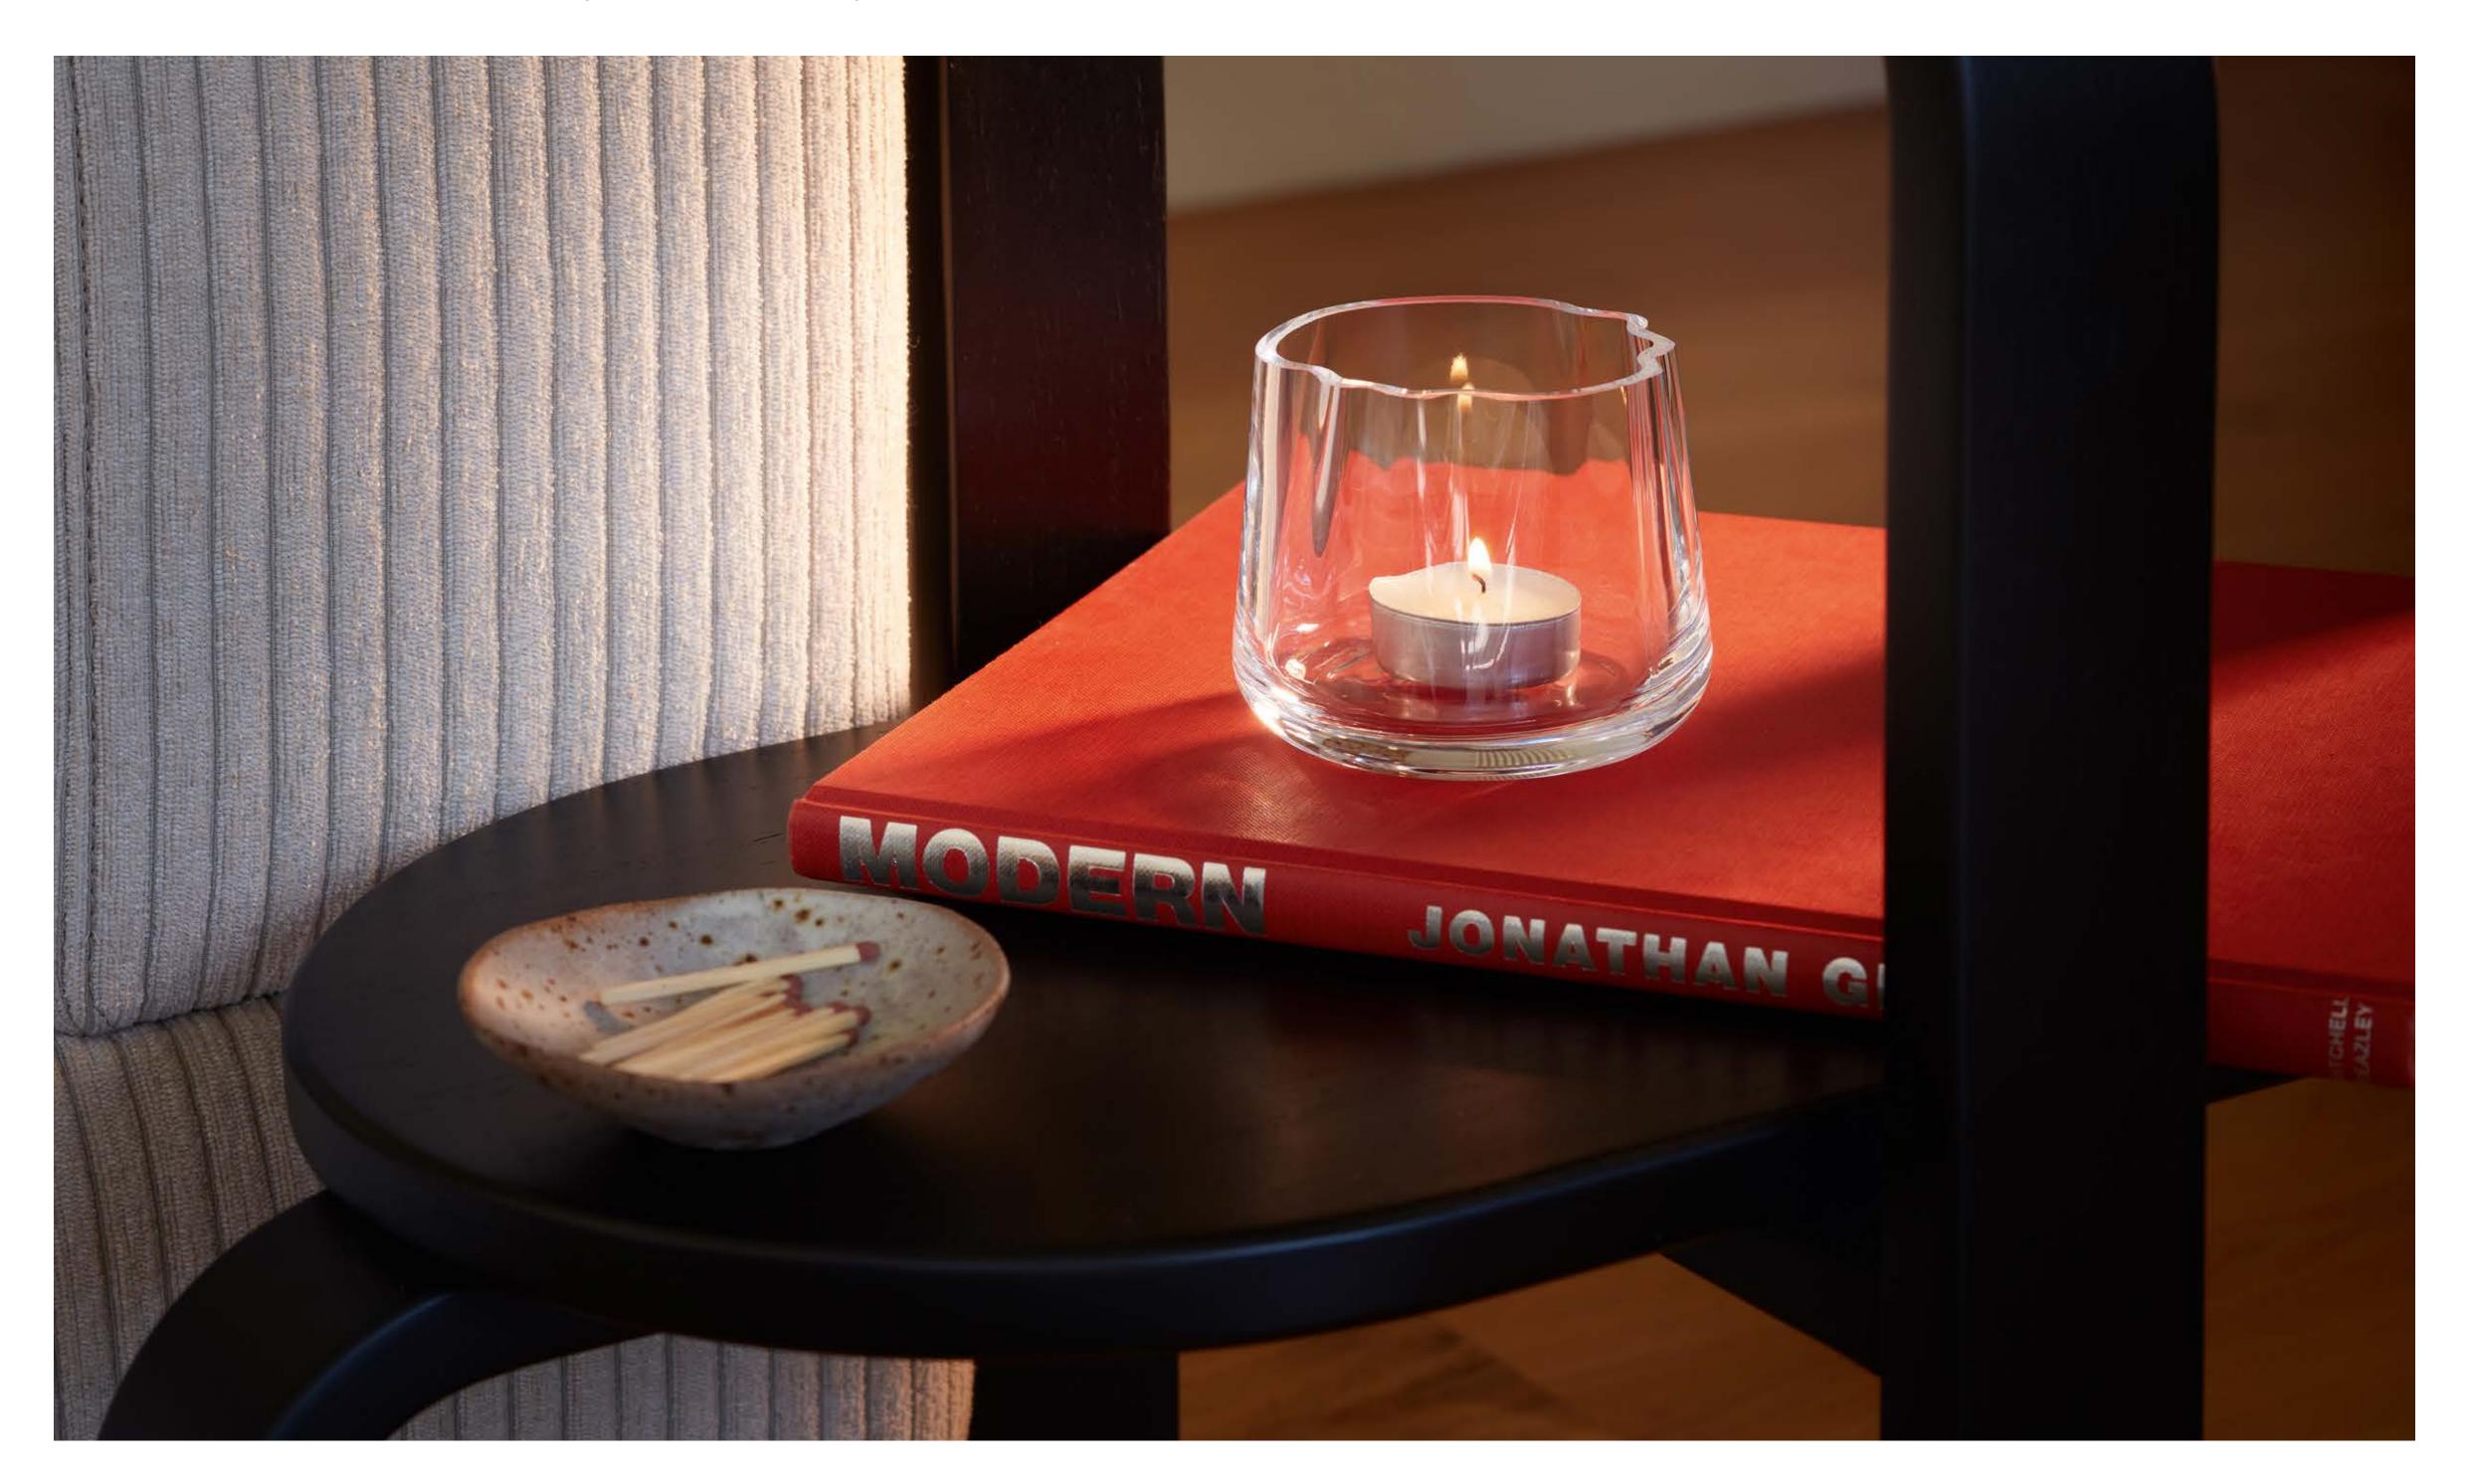

BALCONY
Self watering planter
clear / olive green
H27cm Ø22cm /
H10.75in Ø8.75in
BD02 N 🗎

LSA International Signature Collection 2023 - Balcony

LSA International Signature Collection 2023 - Balcony

LAGOON Vase / Lantern clear H18.5cm / 7.25in LG19 **N**  $\stackrel{\leftarrow}{\mathbb{H}}$ 

LAGOON
Vase / Lantern
clear
H24cm / 9.5in
LG20

LAGOON Vase / Lantern clear H35cm / 13.75in LG21 N H

# LAGOON ADDITIONS

Clear vases and lanterns with an organic shape join the cased sea green colourway in LAGOON.

The unique, rippling forms are mouth-blown and hand finished by skilled craftsmen, evocative of the natural curves of a lagoon.