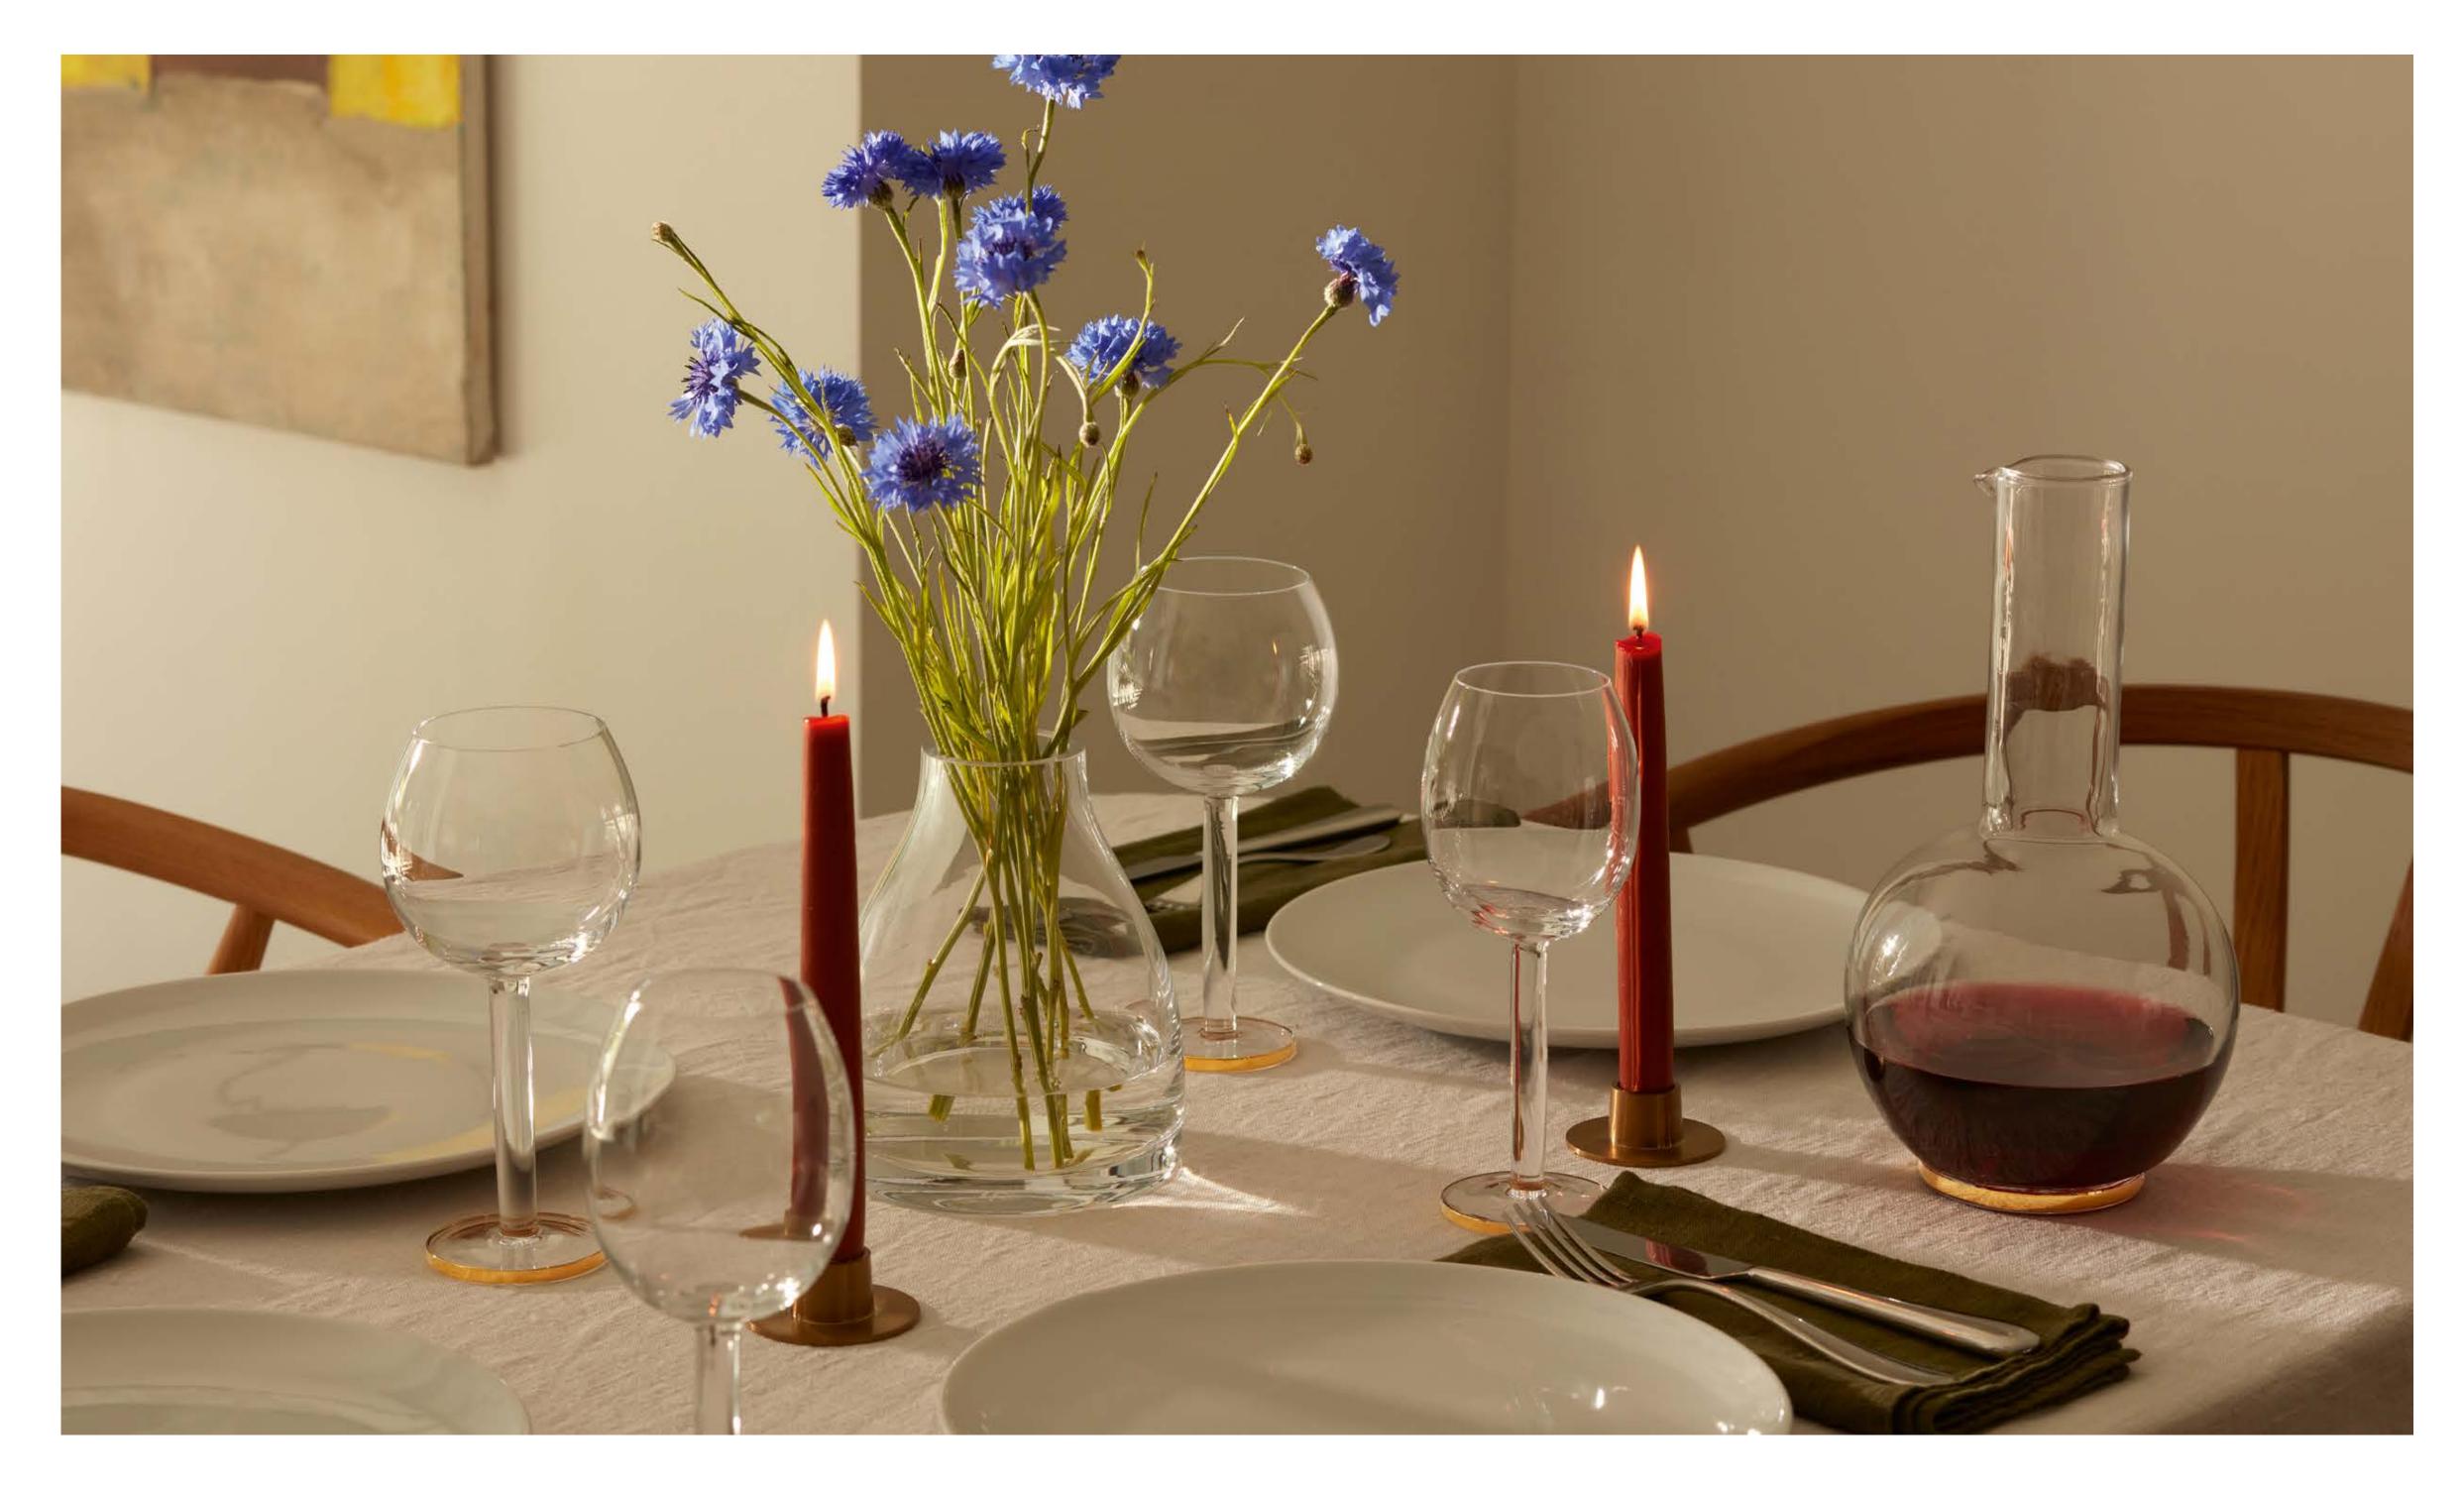

# BAR & WINE

A comprehensive collection of classic mouth-blown designs to complement all drinks. These popular glasses, jugs, decanters and carafes are available in a variety of shapes and sizes.

WINE Stemless Red Wine Glass x 2 clear 530ml / 18oz WI60 ≝

WINE White Wine Glass x 2 clear 340ml / 11oz WI61 ⊞

WINE Wine Carafe clear 1.5L / 51oz 

WINE Wine Carafe clear 2.4L/81oz WI10 ⊞

WINE Carafe clear 1.85L / 63oz WI58 ∄

WINE Water Carafe clear 1.05L/36oz WI57 🖺