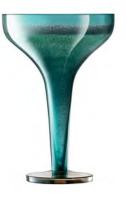

## GIN

Subtly flared stems and tapering shapes add a distinctive edge to this collection of handmade gin glasses, serving pieces and sets. Our best-selling balloon glass is available in two sizes of clear glass and embellished with hand-painted finishes.