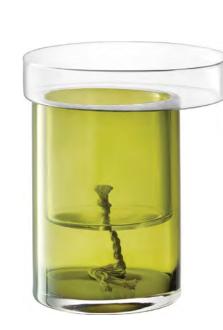

# BALCONY

A collection of mouth-blown glass planters that borrow their structural, offset shapes from abundant city balconies and agricultural terraced landscapes. The self-watering design for plants, bulbs and herbs uses sub irrigation to deliver water directly to the roots of the plant.