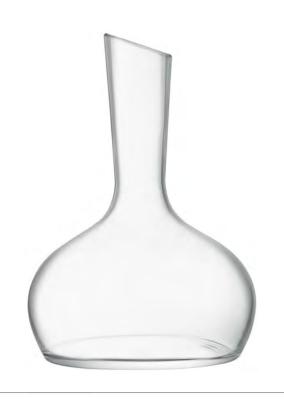

# CASK

A collection of contemporary mouth-blown whisky drinkware. The tumbler has a cube-shaped impression in the heavy base, reminiscent of a large ice cube, to complement the geometric design of the decanters.

CASK Square Whisky Decanter clear 1L / 34oz KC04 ≝

CASK Rectangle Whisky Decanter clear 1L/34oz KC03 <u>⊞</u>

CASK Oblong Whisky Decanter clear 1L/34oz KC02 ∰

CASK Whisky Set clear 240ml 1L / 8oz 34oz KC05 <u>⊞</u>