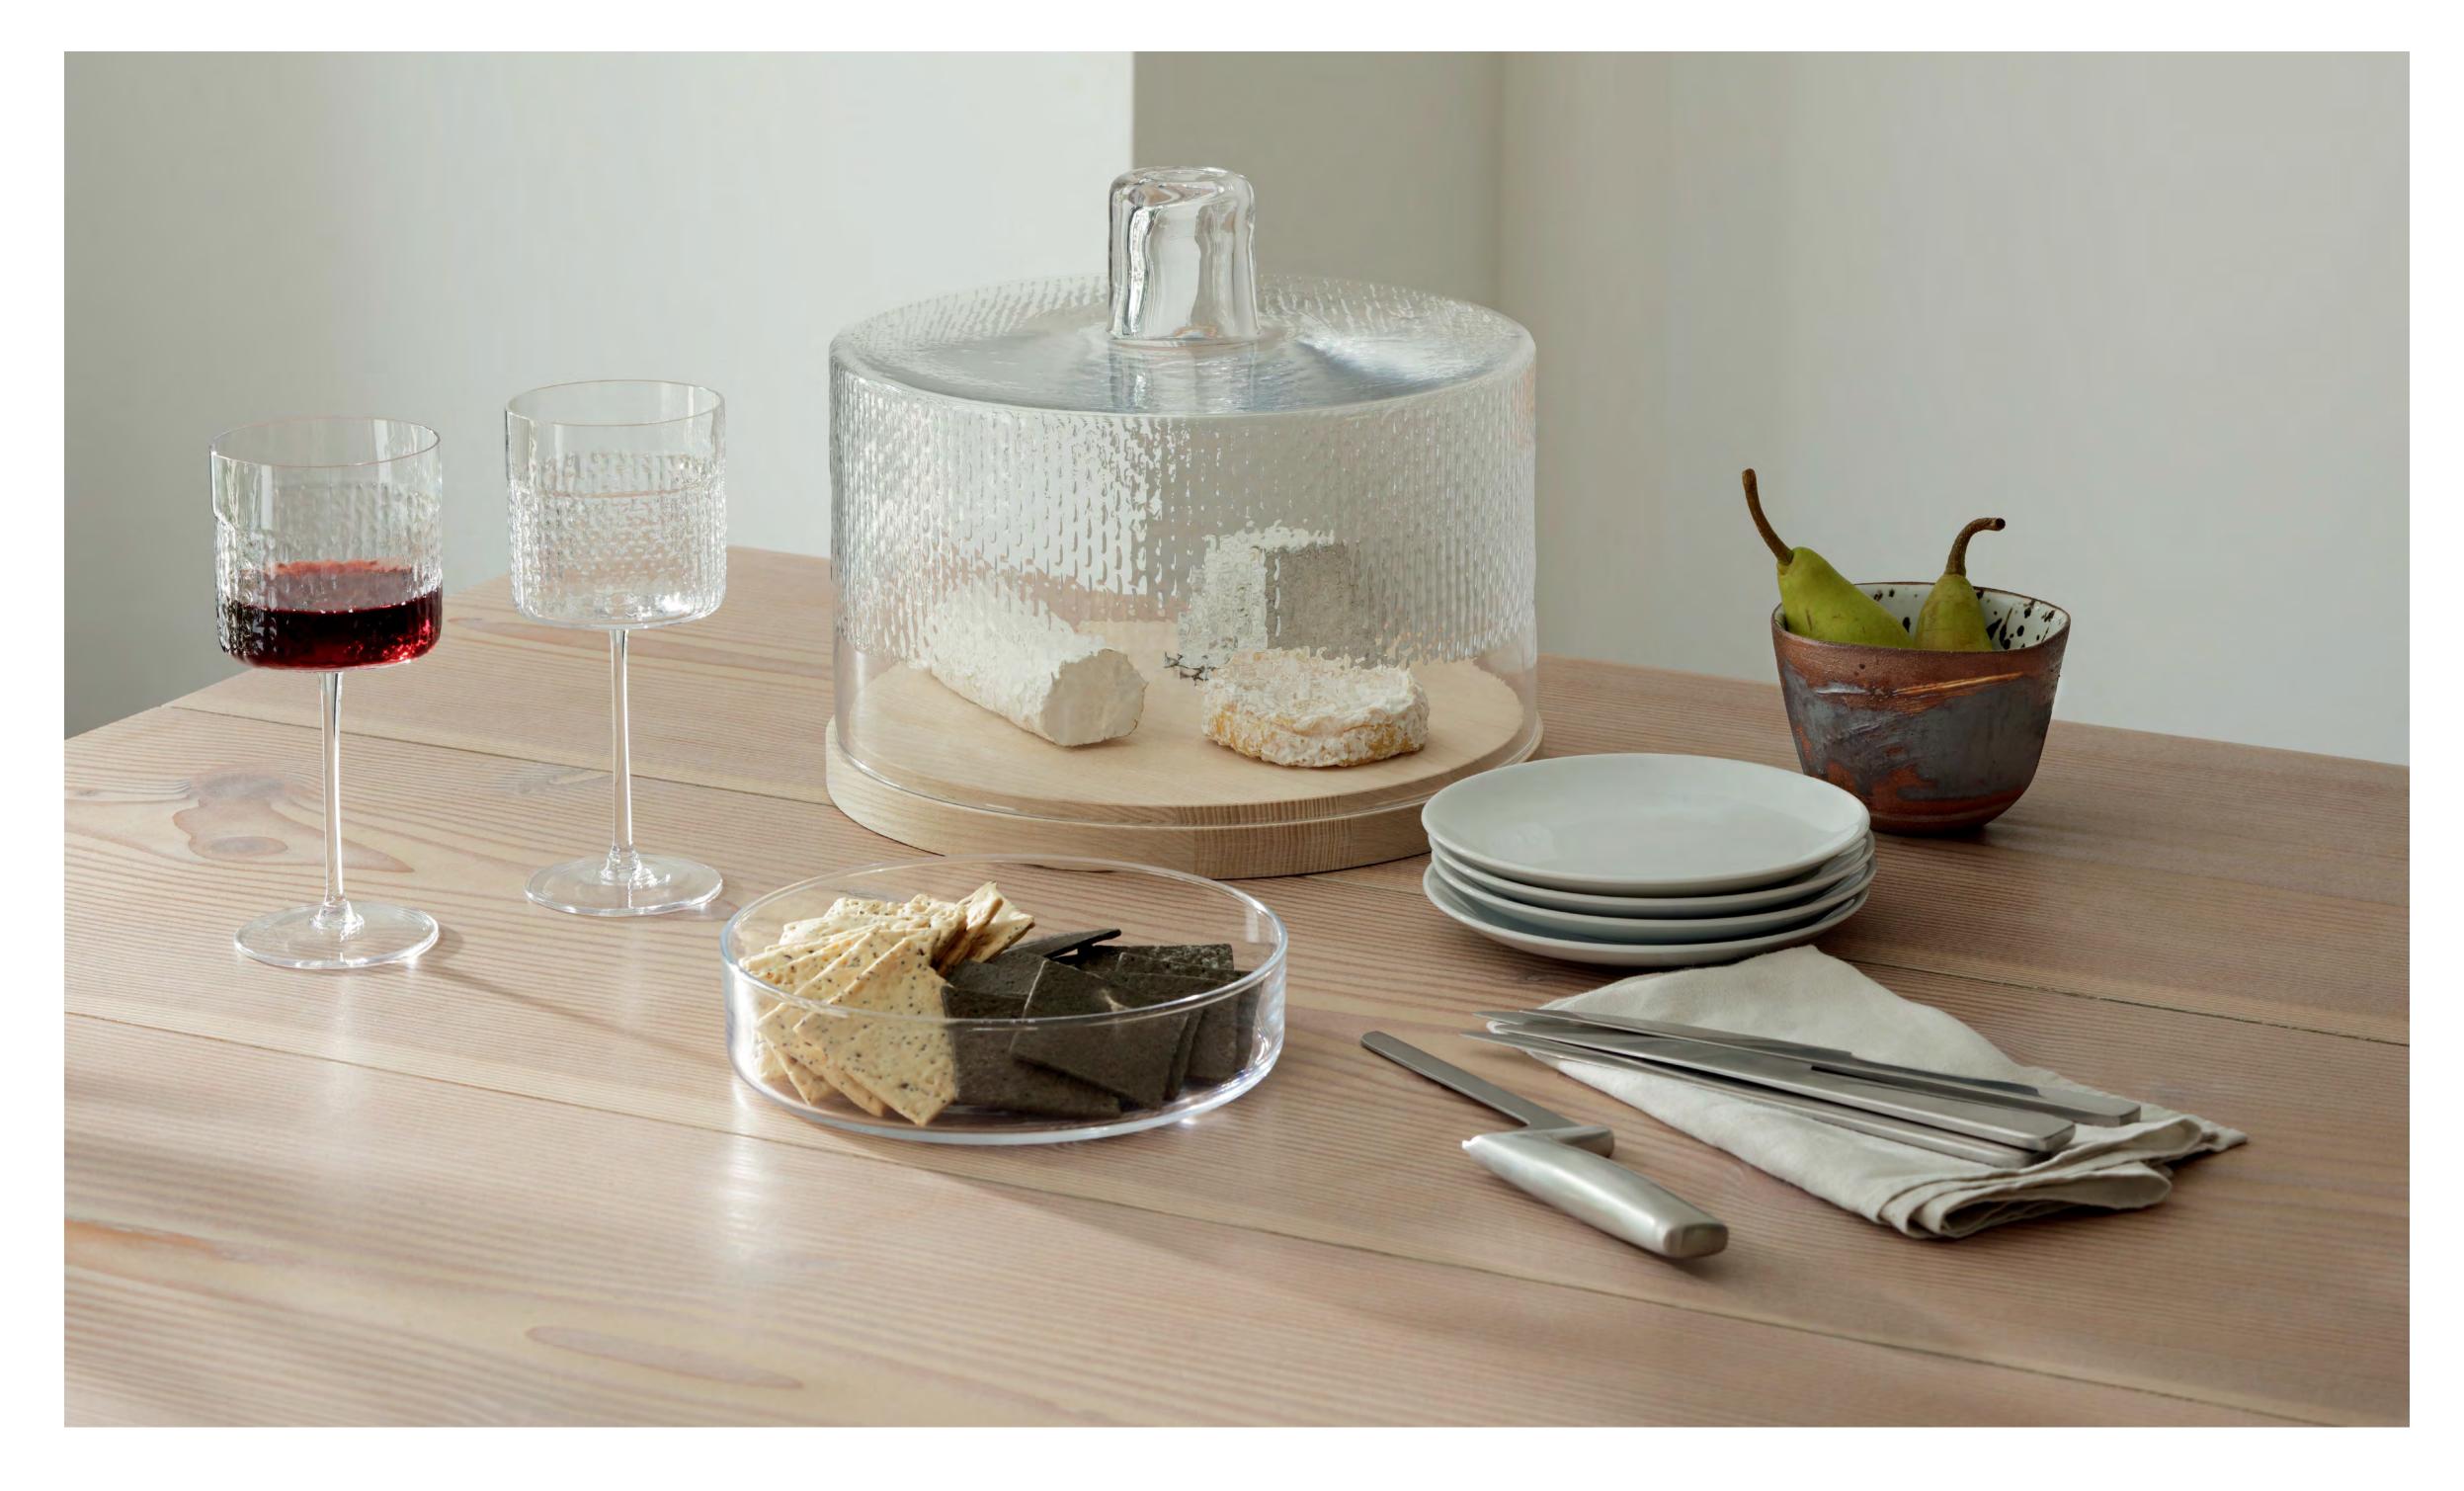

## WICKER

Mouth-blown drinkware and serveware in contemporary cylindrical shapes, with a distinctive band of sculptural texture inspired by the woven pattern of wicker.

LSA International Signature Collection 2023 - Wicker 9

WICKER Jug clear 500ml / 17oz WR17 ≝

WICKER Dome & Ash Base clear Ø29cm H24.5cm / Ø11.5in H9.75in WR19 ⊞