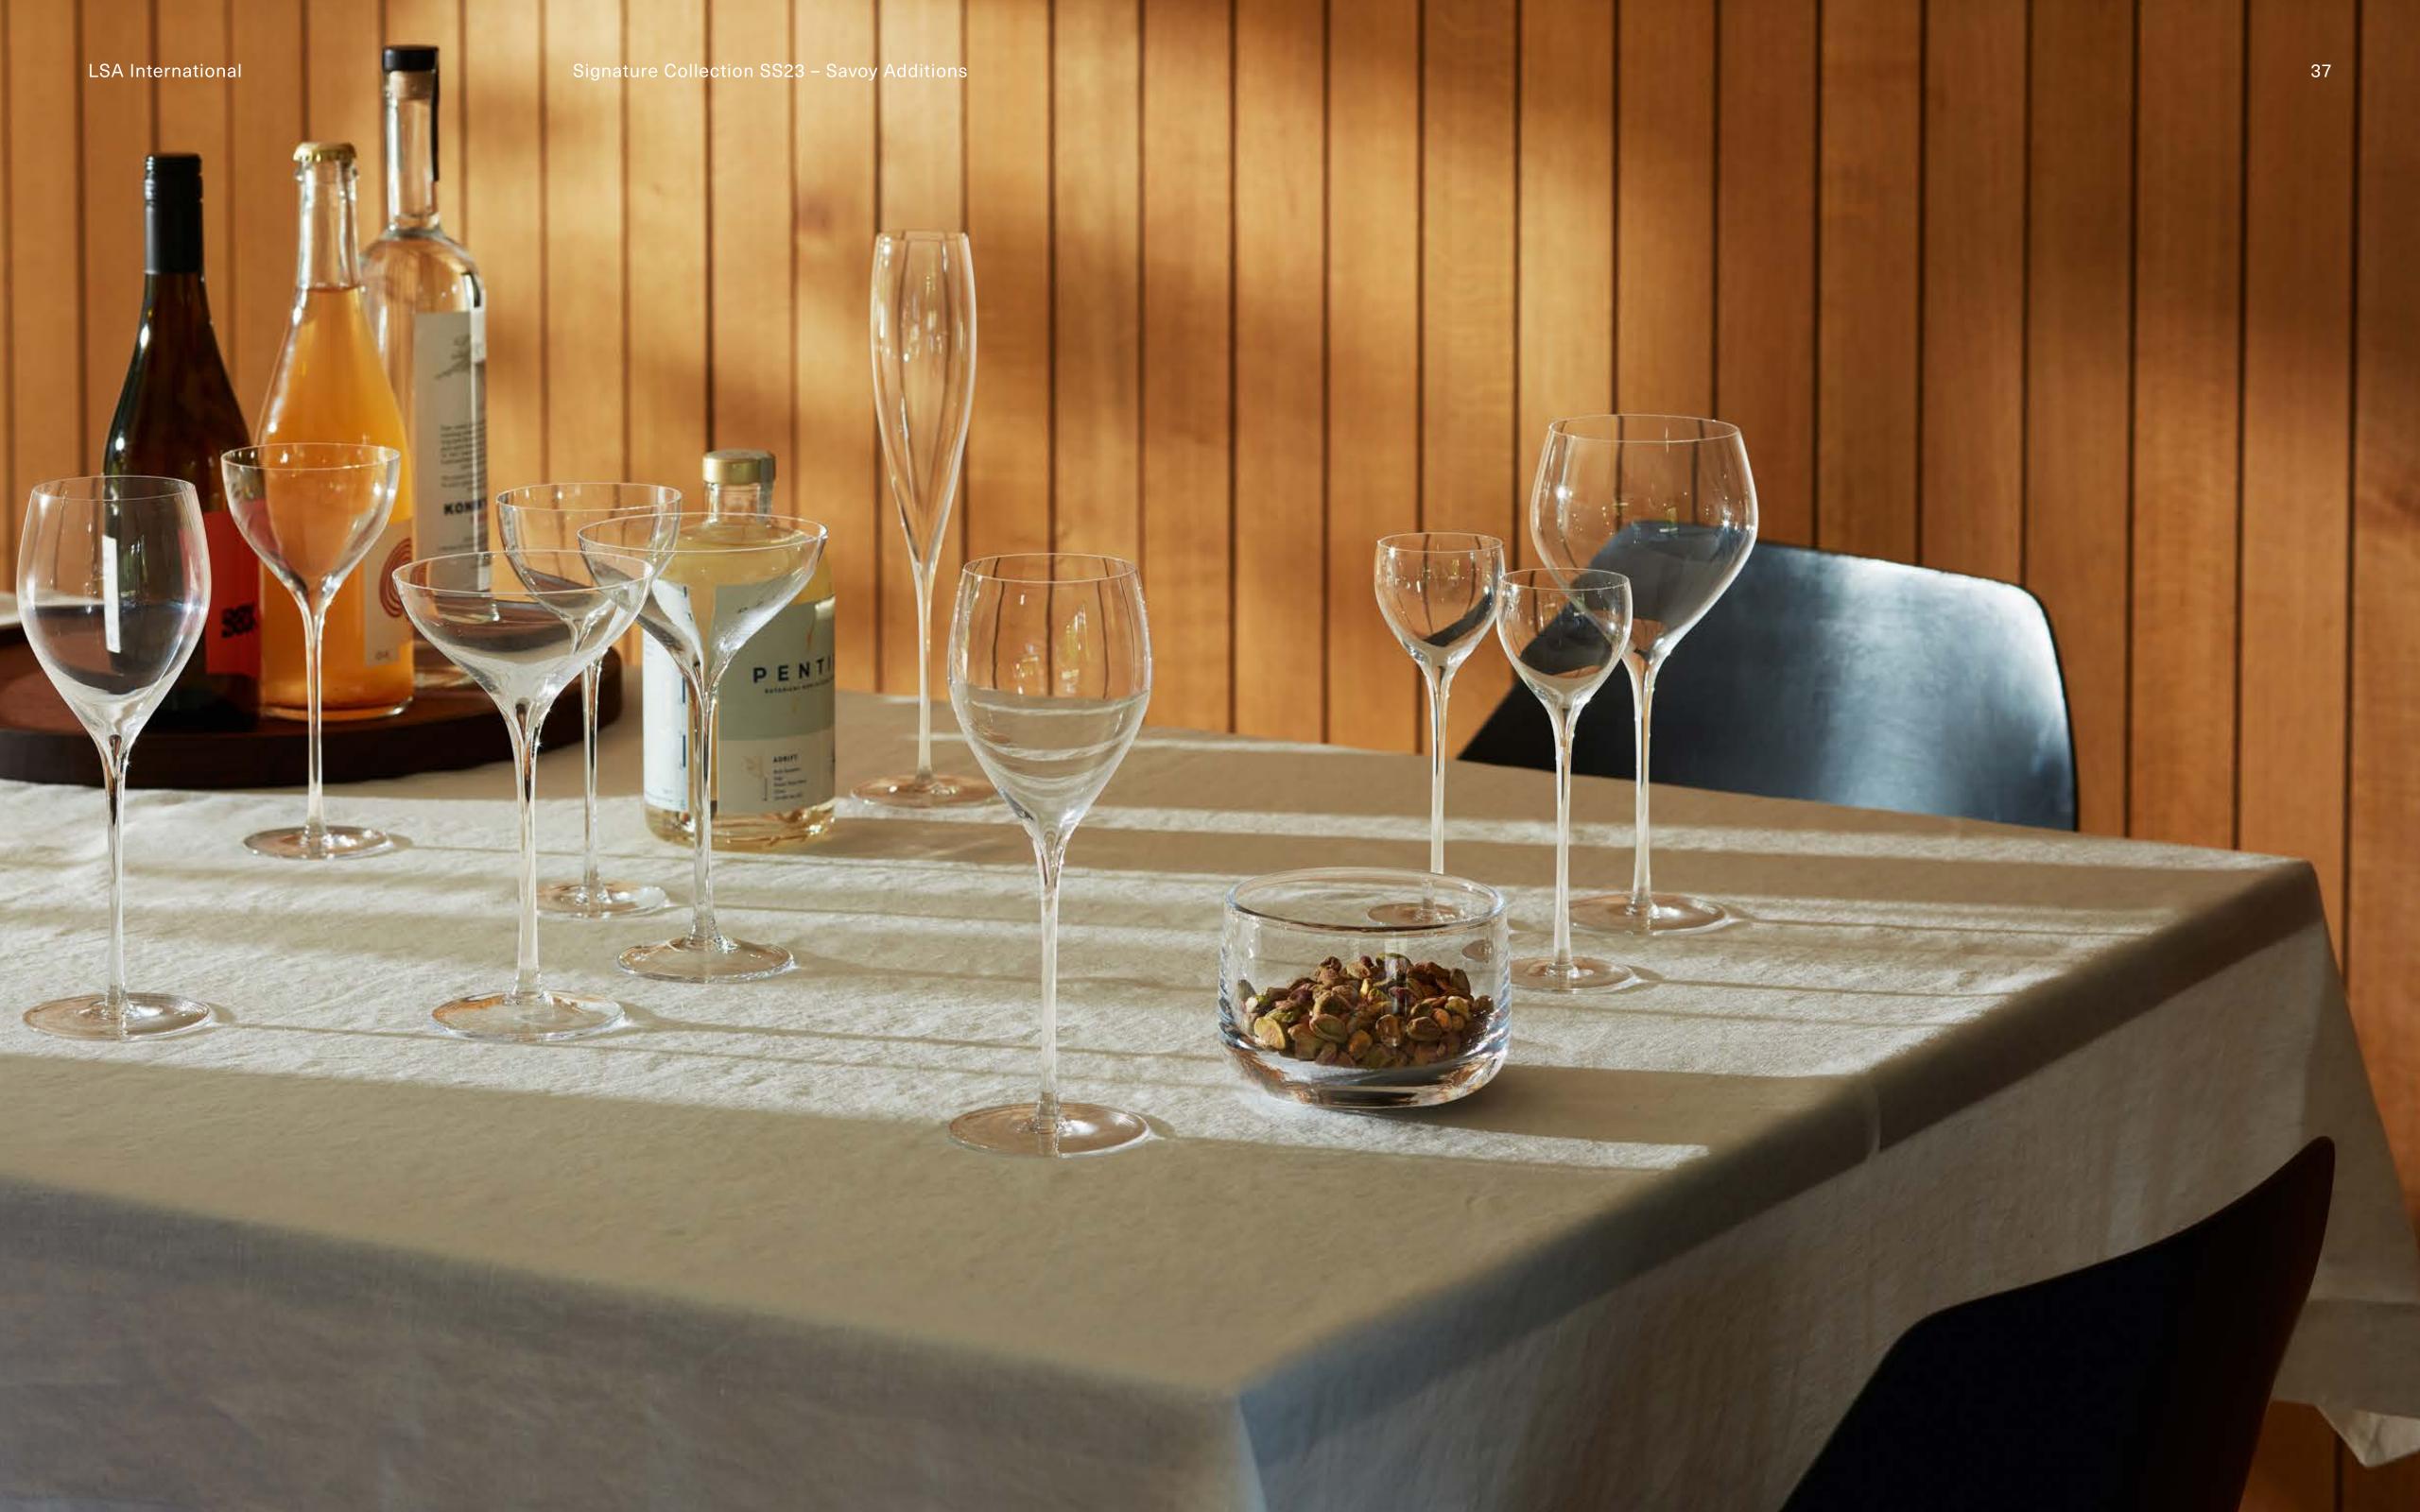

## SAVOY ADDITIONS

An enduringly classic collection of drinkware characterised by elegant, refined forms. Skilled glassblowers mouth blow the fine bowls, draw the stems to create a distinctive internal V-shape to elongate the bowl, and apply the feet by hand using the utmost precision and skill.

### SAVOY

SAVOY's elegant collection of mouth-blown champagne glasses are joined by a new set of wine, liqueur and Nick & Nora glasses. Skilled glassblowers mouth blow the fine bowls, draw the stems to create a distinctive internal V-shape to elongate the bowl, and apply the feet by hand, using the utmost precision and skill. The deep, V-shape in the hand-drawn stem of SAVOY champagne glasses creates a 'sparkle point' to enhance bubbles as they travel up the bowl.