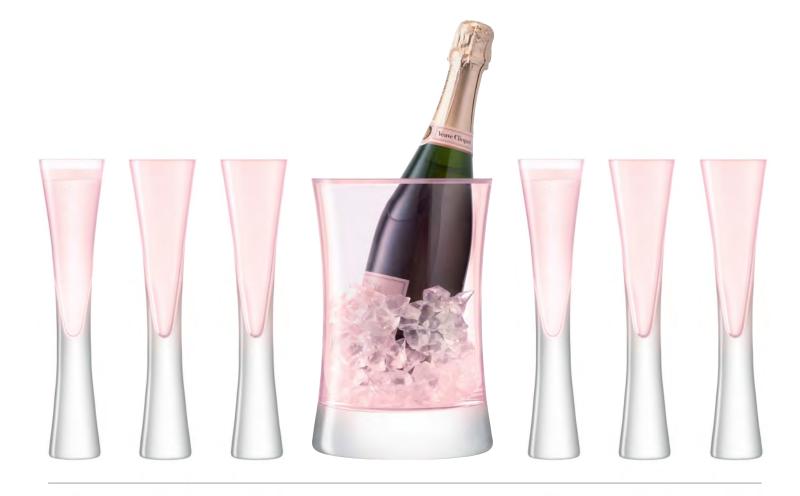

MOYA Grand Serving Set clear MV26 ⊞

Set includes: Dual Champagne Bucket H24cm / 9.5in Champagne Flute x 12

81

MOYA Serving Set blush MV31 ⊞

Set includes: Champagne Bucket H24cm / 9.5in Champagne Flute x 6

### MOYA BLUSH

The hallmark LSA International MOYA flute design with a delicate blush pink tint inspired by rosé champagne. Each glass is mouth-blown by skilled glassblowers and is available in pairs or as a set of six in combination with a handmade glass champagne bucket.