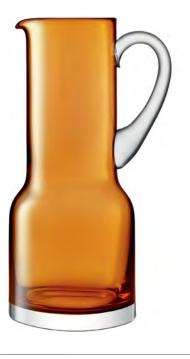

# DAPPLE

Mouth-blown glass drinkware and decorative pieces with a fluid texture inspired by dappled light. Expertly mouth-blown from coloured glass producing pieces with fine rims and walls. The undulating surface refracts light, creating an effect reminiscent of dappled sunlight on the earth, water and in woodlands.

For more DAPPLE see page 251.

LSA International Signature Collection 2023 - Dapple 4

DAPPLE Wine Glass x 2 sun amber 325ml / 11oz DP06 ∄

DAPPLE Carafe sun amber 1L / 34oz 

DAPPLE Bowl sun amber Ø12cm / Ø4.75in 