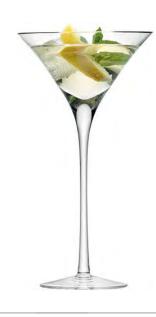

## SAVOY ADDITIONS

An enduringly classic collection of drinkware characterised by elegant, refined forms. Skilled glassblowers mouth blow the fine bowls, draw the stems to create a distinctive internal V-shape to elongate the bowl, and apply the feet by hand using the utmost precision and skill.