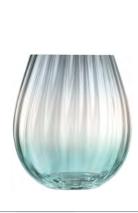

# LAGOON ADDITIONS

Clear vases and lanterns with an organic shape join the cased sea green colourway in LAGOON.

The unique, rippling forms are mouth-blown and hand finished by skilled craftsmen, evocative of the natural curves of a lagoon.