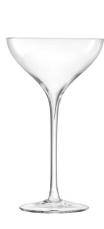

## SAVOY ADDITIONS

An enduringly classic collection of drinkware characterised by elegant, refined forms. Skilled glassblowers mouth blow the fine bowls, draw the stems to create a distinctive internal V-shape to elongate the bowl, and apply the feet by hand using the utmost precision and skill.

### SAVOY

SAVOY's elegant collection of mouth-blown champagne glasses are joined by a new set of wine, liqueur and Nick & Nora glasses. Skilled glassblowers mouth blow the fine bowls, draw the stems to create a distinctive internal V-shape to elongate the bowl, and apply the feet by hand, using the utmost precision and skill. The deep, V-shape in the hand-drawn stem of SAVOY champagne glasses creates a 'sparkle point' to enhance bubbles as they travel up the bowl.