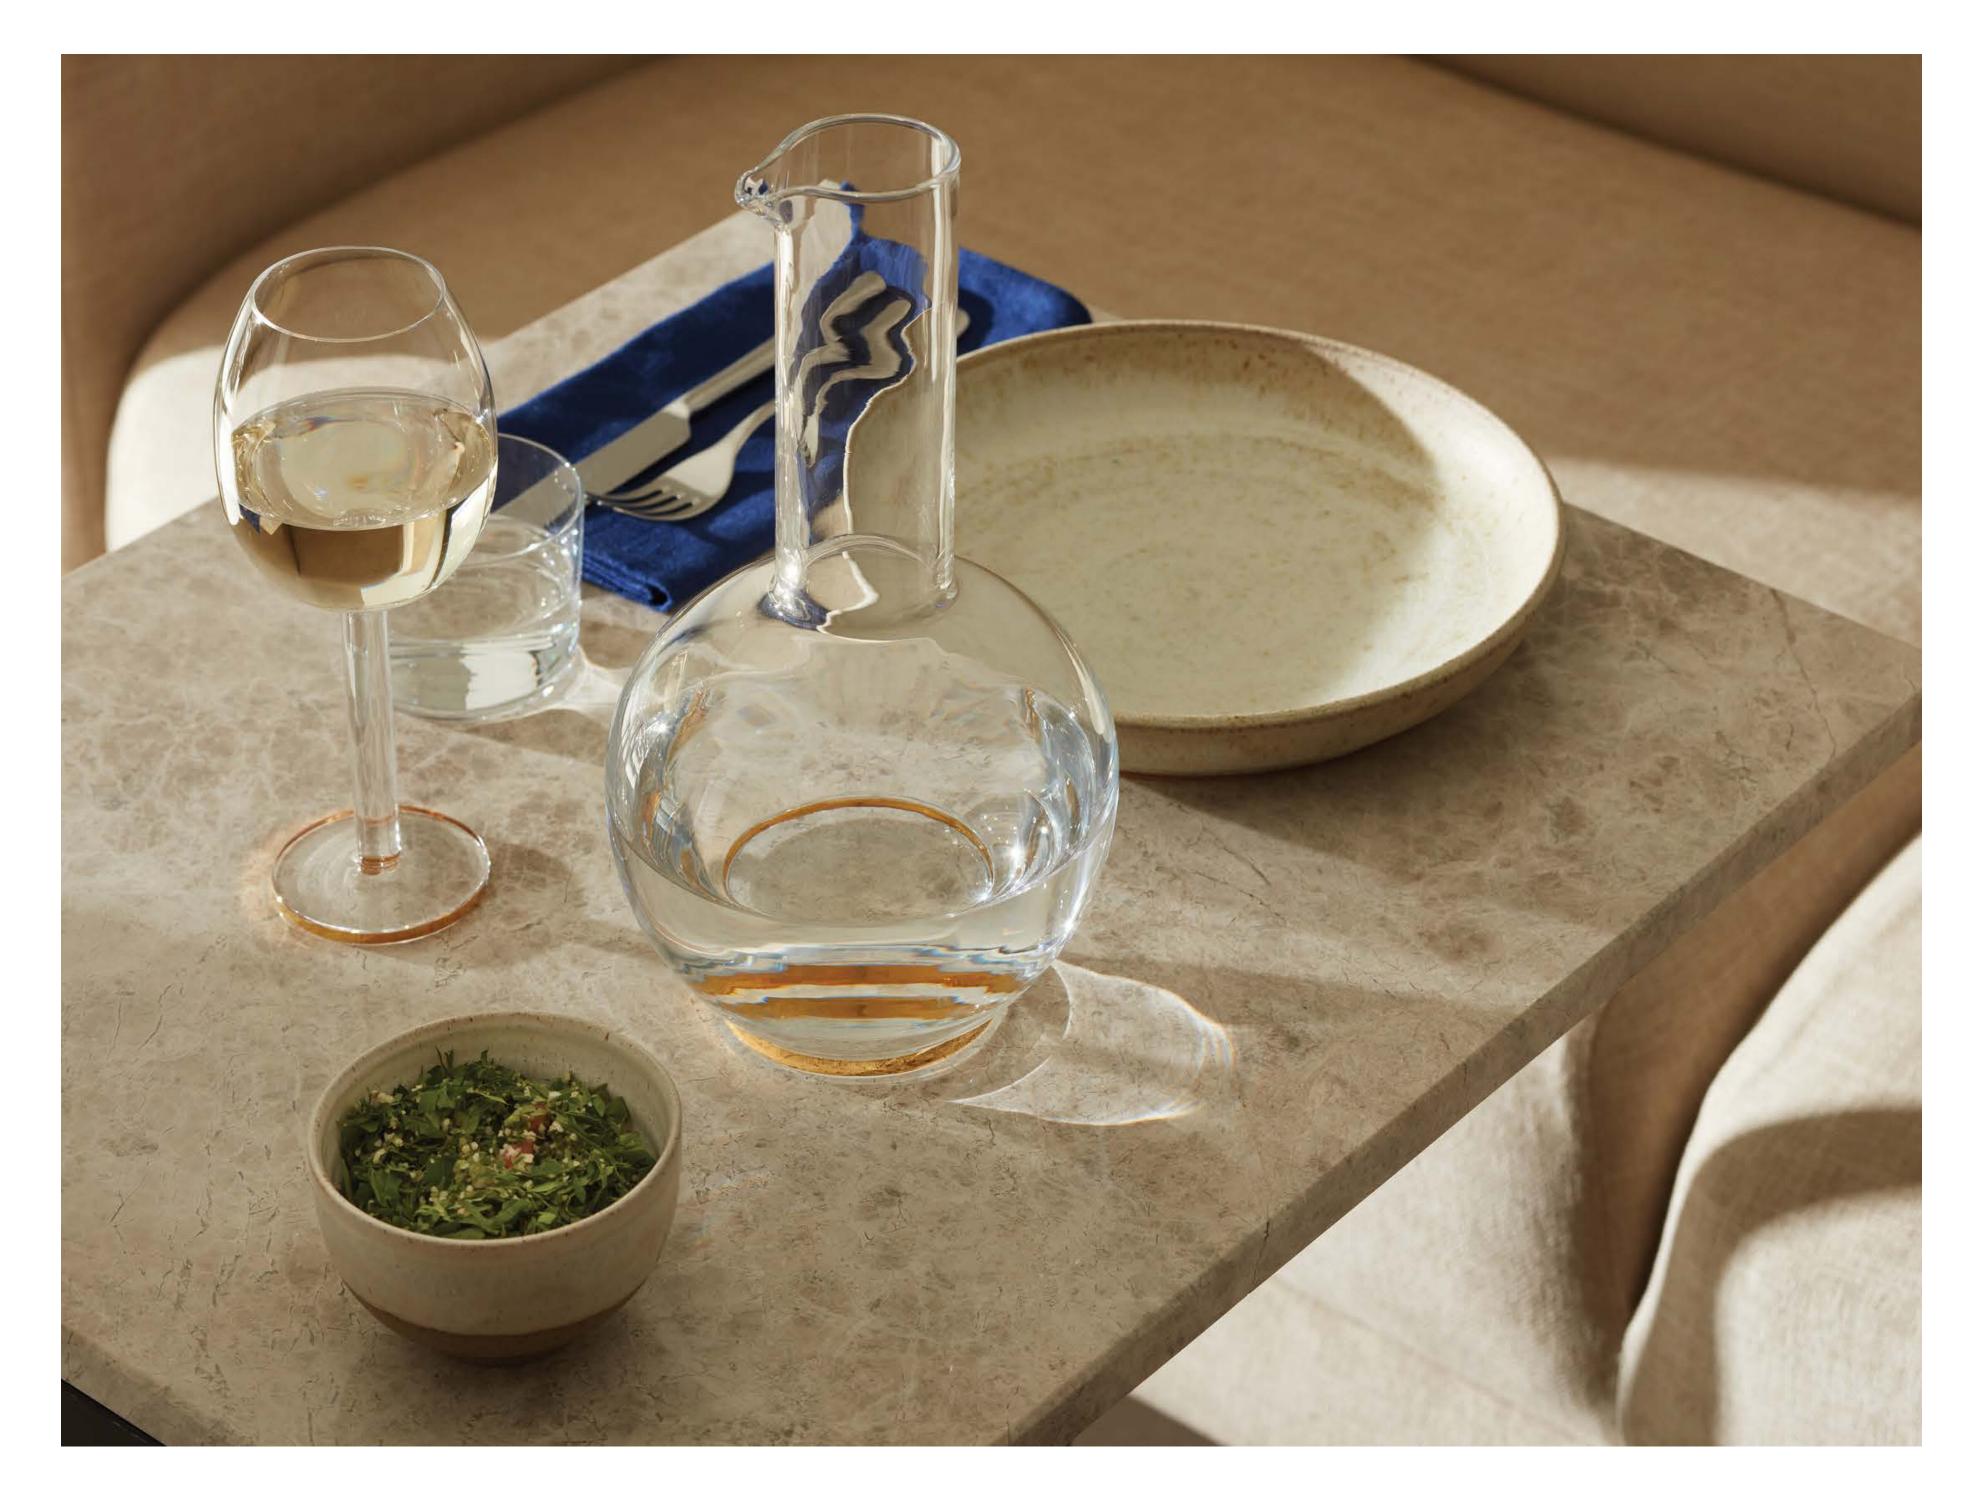

# BAR & WINE

A comprehensive collection of classic mouth-blown designs to complement all drinks. These popular glasses, jugs, decanters and carafes are available in a variety of shapes and sizes.

WINE Stemless Red Wine Glass x 2 clear 530ml / 18oz WI60 ≝

WINE White Wine Glass x 2 clear 340ml / 11oz WI61 ⊞

WINE Wine Carafe clear 1.5L / 51oz 

WINE Wine Carafe clear 2.4L/81oz WI10 ⊞

WINE Carafe clear 1.85L / 63oz WI58 ∄

WINE Water Carafe clear 1.05L/36oz WI57 🖺