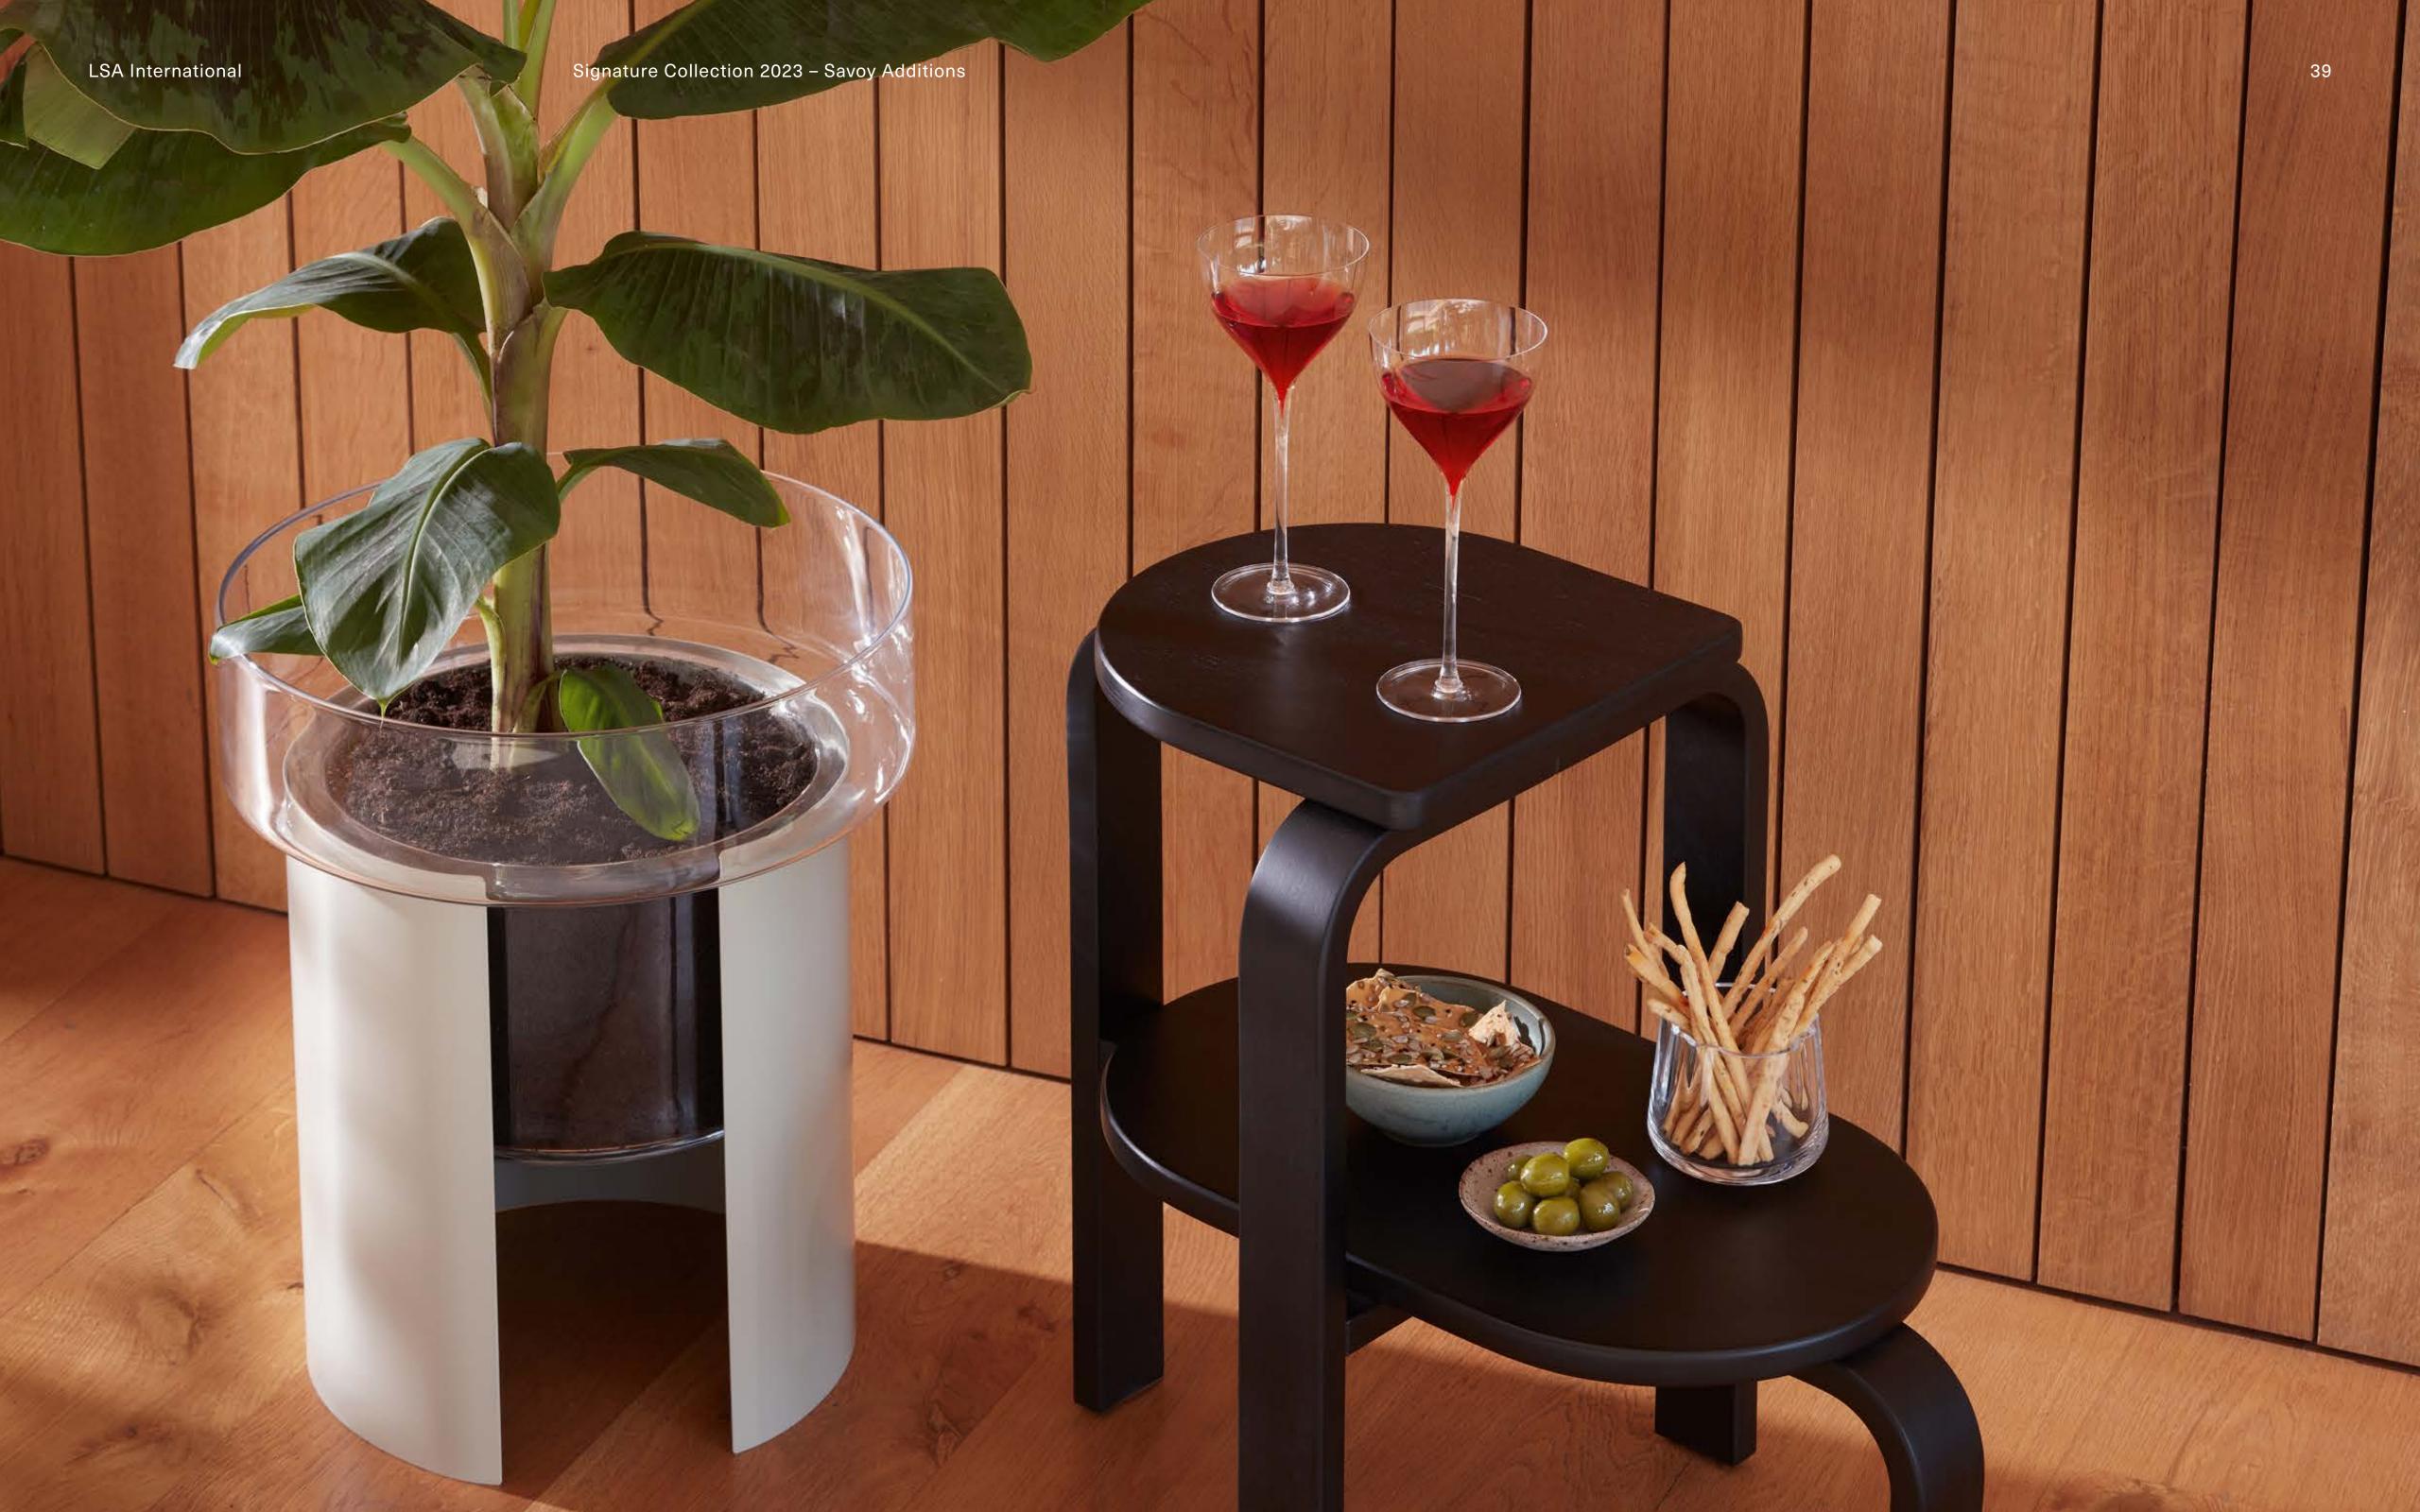

## SAVOY ADDITIONS

An enduringly classic collection of drinkware characterised by elegant, refined forms. Skilled glassblowers mouth blow the fine bowls, draw the stems to create a distinctive internal V-shape to elongate the bowl, and apply the feet by hand using the utmost precision and skill.

### SAVOY

SAVOY's elegant collection of mouth-blown champagne glasses are joined by a new set of wine, liqueur and Nick & Nora glasses. Skilled glassblowers mouth blow the fine bowls, draw the stems to create a distinctive internal V-shape to elongate the bowl, and apply the feet by hand, using the utmost precision and skill. The deep, V-shape in the hand-drawn stem of SAVOY champagne glasses creates a 'sparkle point' to enhance bubbles as they travel up the bowl.