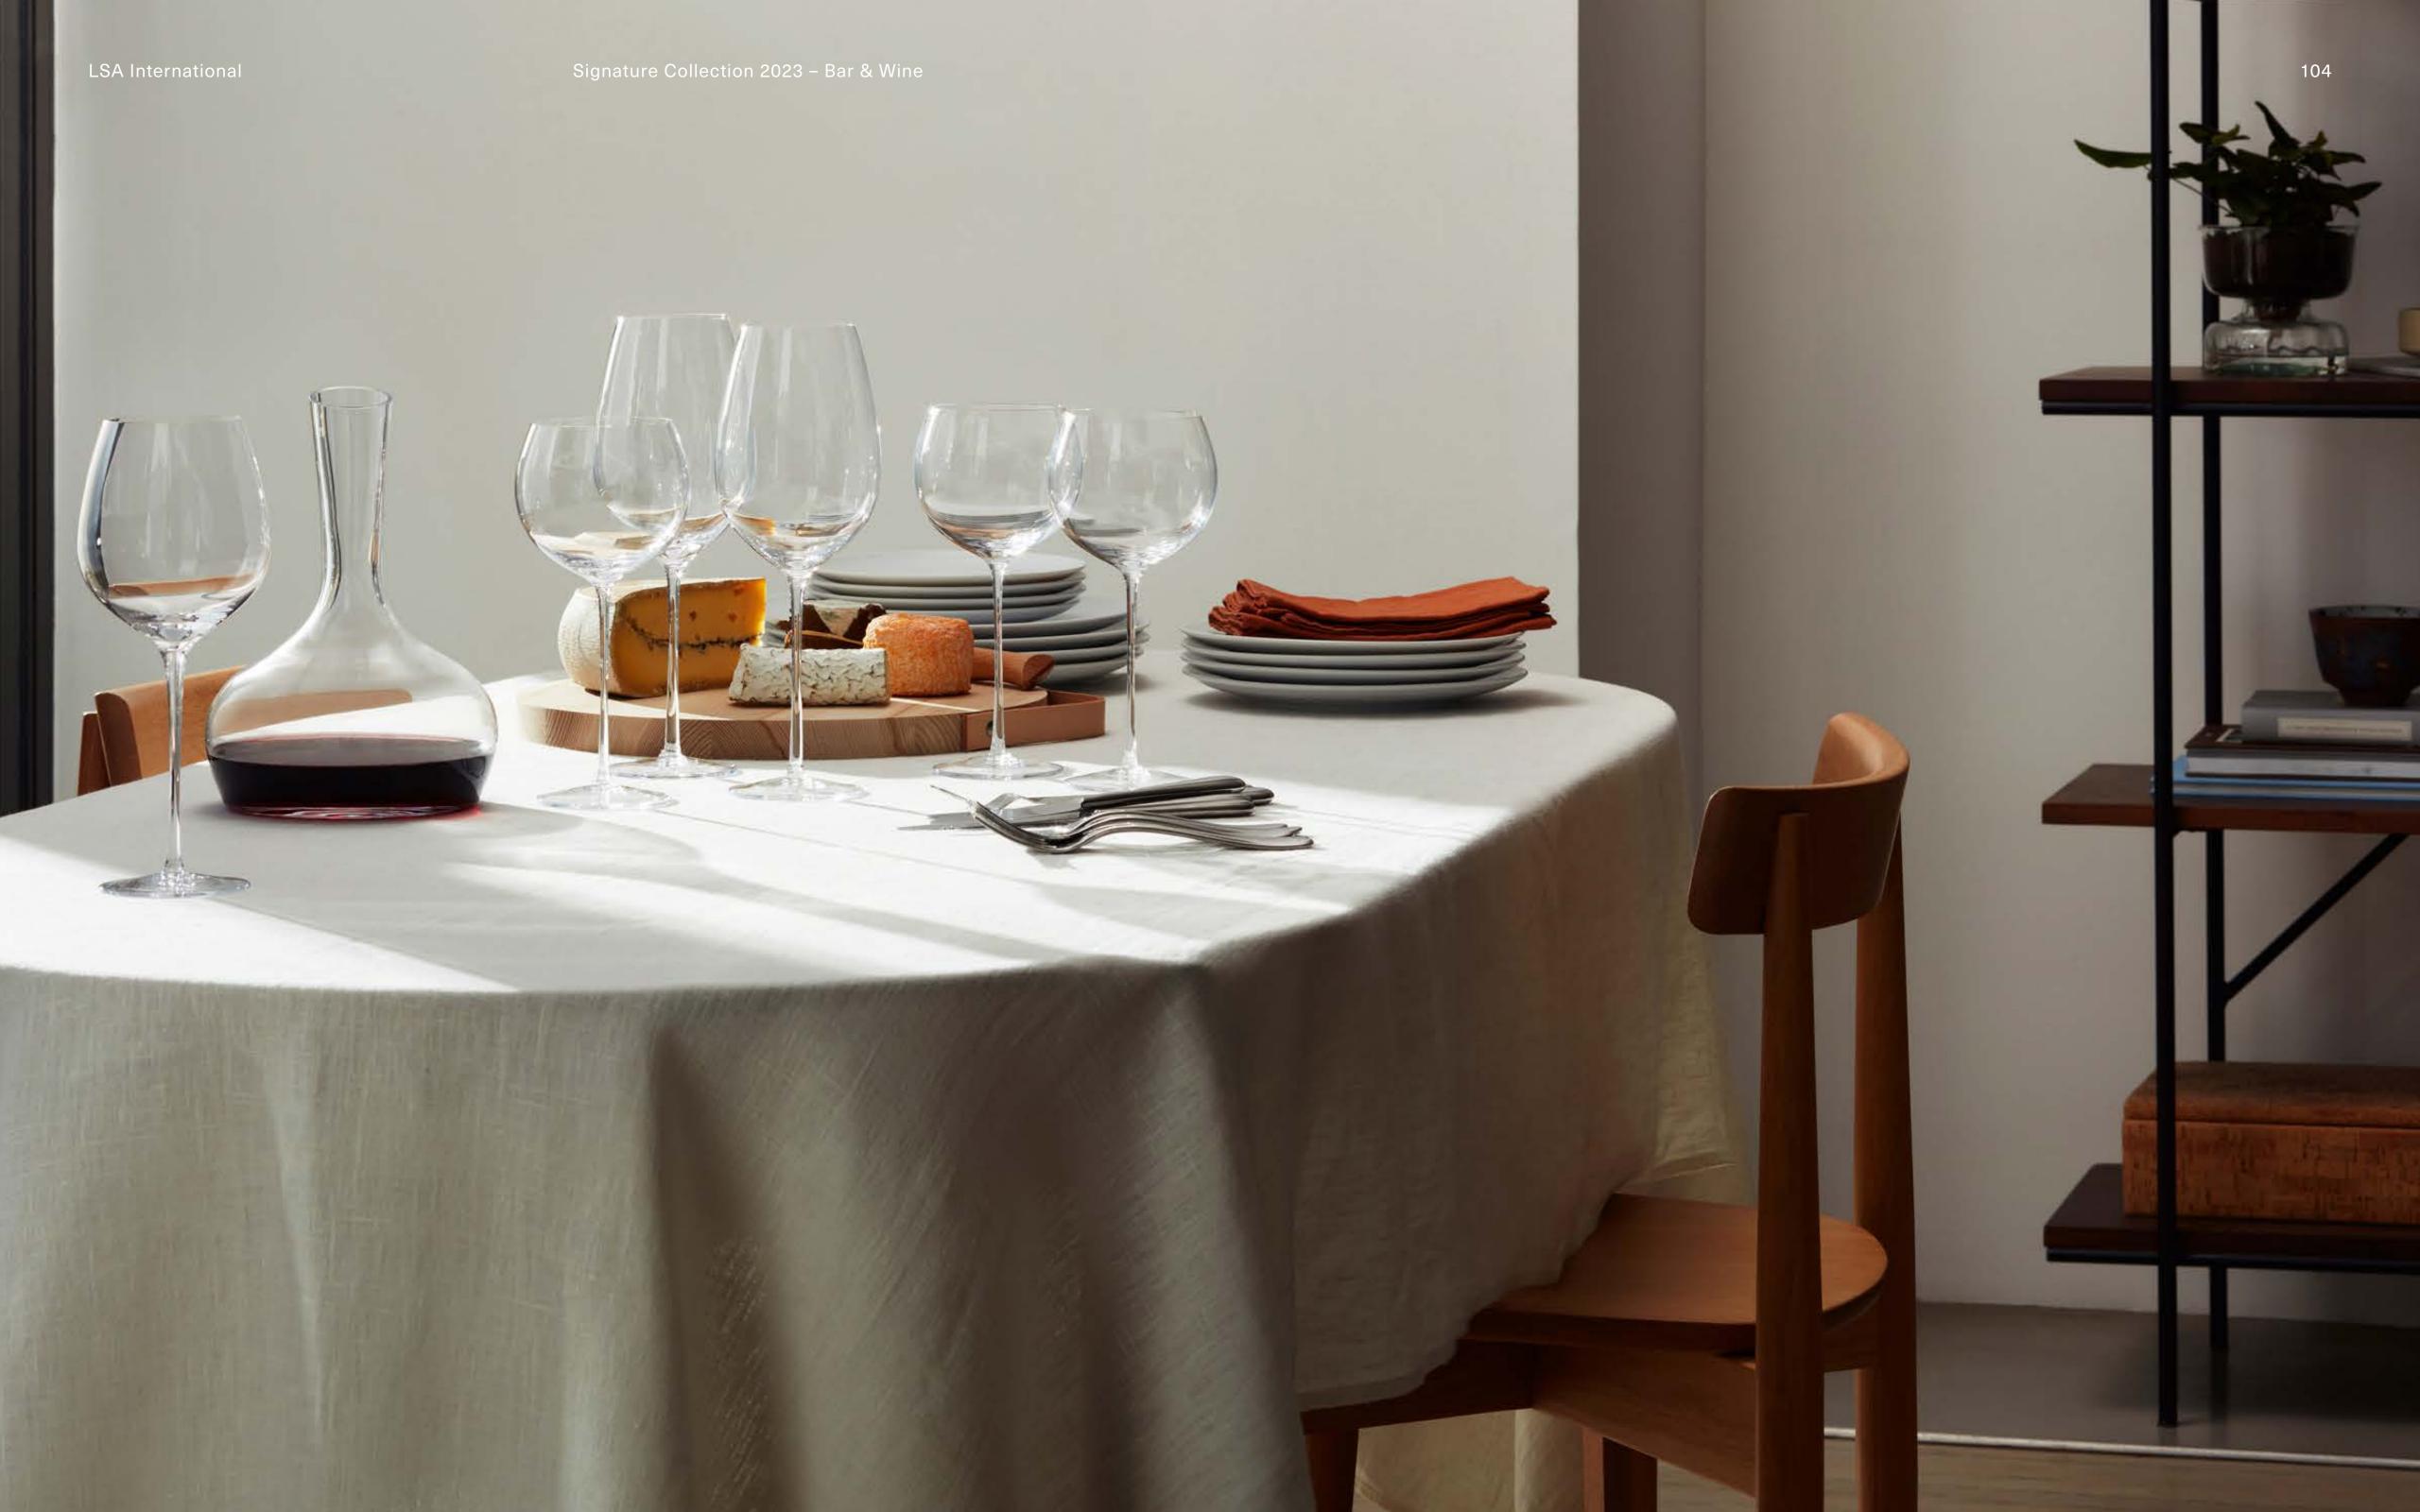

# BAR & WINE

A comprehensive collection of classic mouth-blown designs to complement all drinks. These popular glasses, jugs, decanters and carafes are available in a variety of shapes and sizes.

WINE Stemless Red Wine Glass x 2 clear 530ml / 18oz WI60 ≝

WINE **Red Wine** Glass x 2 clear 400ml / 14oz WI62 ≝

WINE Balloon Glass x 2 clear 570ml / 19oz WI65 ∰

WINE Red Wine Glass x 2 clear 700ml/25oz 

WINE **Red Wine** Goblet x 2 clear 850ml / 29oz WI64 ≝

WINE Stemless White Wine Glass x 2 clear 370ml / 13oz 

WINE White Wine Glass x 2 clear 340ml / 11oz WI61 ⊞

WINE Wine Carafe clear 1.5L / 51oz 

WINE Wine Carafe clear 2.4L/81oz WI10 ⊞

WINE Carafe clear 1.85L / 63oz WI58 ∄

WINE Water Carafe clear 1.05L/36oz WI57 🖺