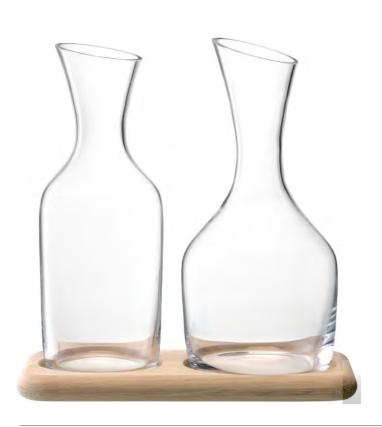

WINE Water / Wine Carafe Set & Oak Base clear 1.2L 1.4L / 41oz 47oz WI25 🛱

WINE Carafe & Oak Cheese Board Set clear 1.4L / 47oz WI33 ⊞

WINE
Champagne
Saucer x 2
clear 220ml / 7oz
WI67 ⊞

WINE
Prosecco
Glass x 2
clear 250ml / 8oz
WI54 ⊞