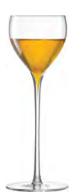

## SAVOY ADDITIONS

An enduringly classic collection of drinkware characterised by elegant, refined forms. Skilled glassblowers mouth blow the fine bowls, draw the stems to create a distinctive internal V-shape to elongate the bowl, and apply the feet by hand using the utmost precision and skill.

### SAVOY

SAVOY's elegant collection of mouth-blown champagne glasses are joined by a new set of wine, liqueur and Nick & Nora glasses. Skilled glassblowers mouth blow the fine bowls, draw the stems to create a distinctive internal V-shape to elongate the bowl, and apply the feet by hand, using the utmost precision and skill. The deep, V-shape in the hand-drawn stem of SAVOY champagne glasses creates a 'sparkle point' to enhance bubbles as they travel up the bowl.