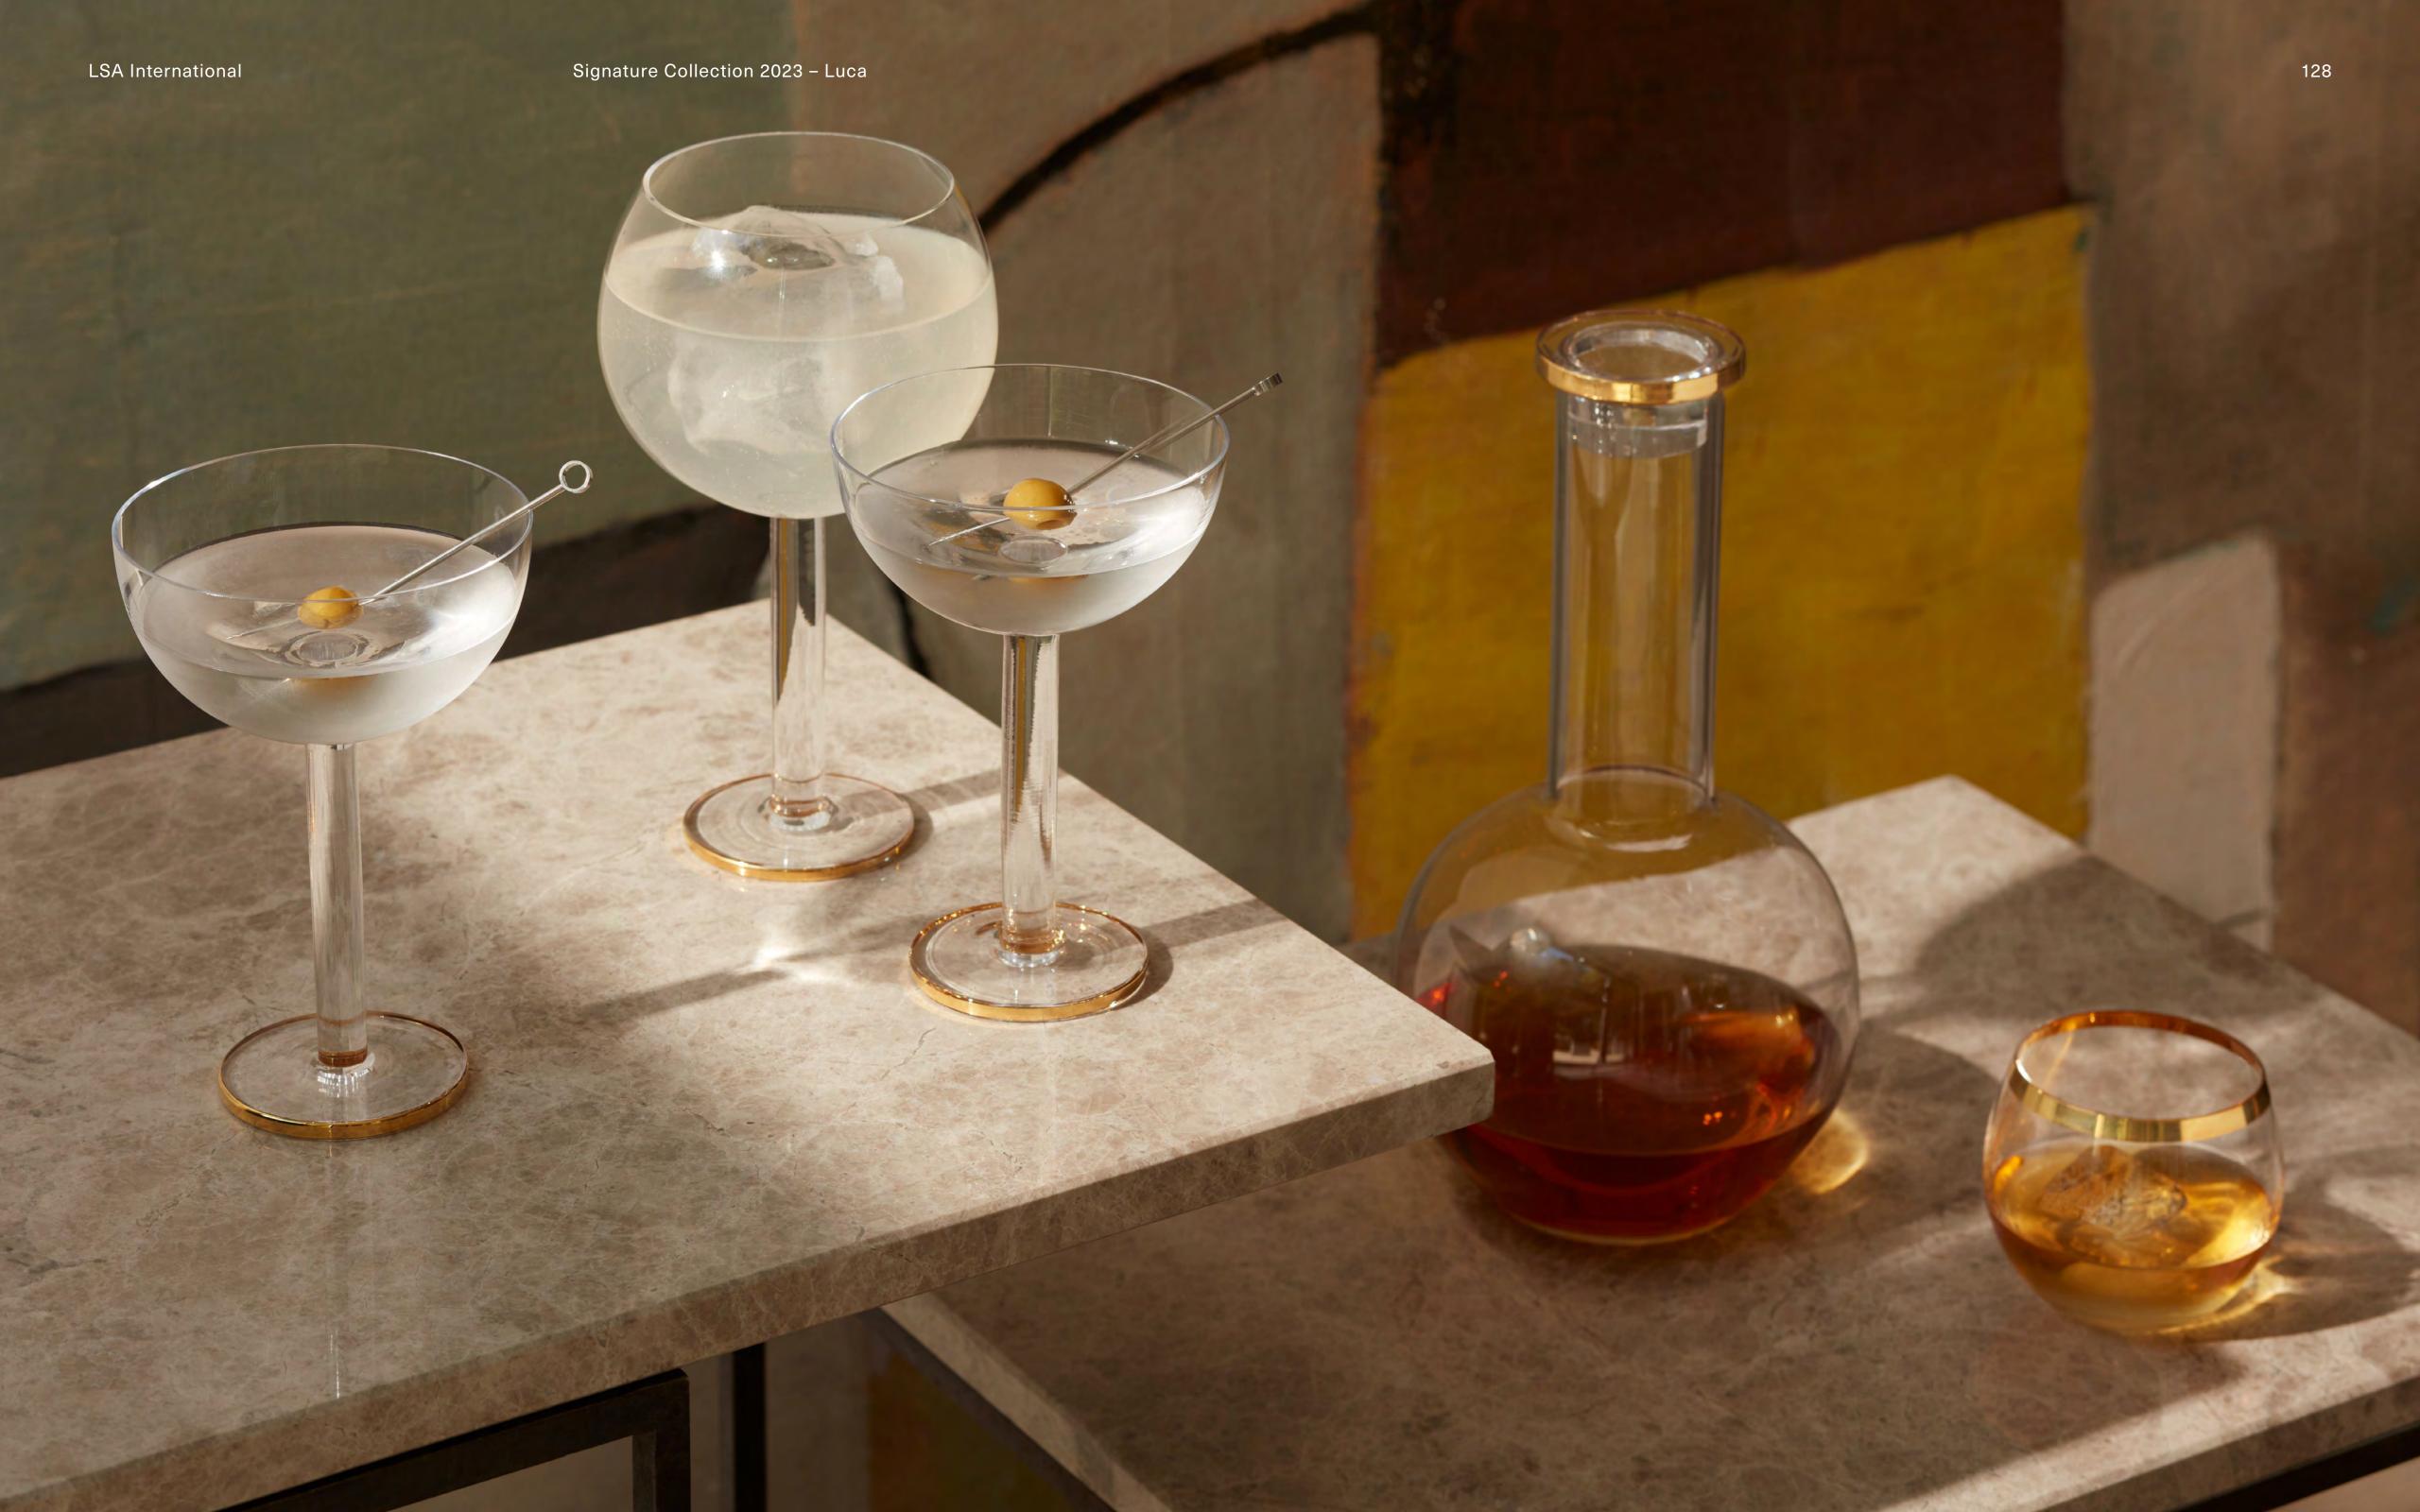

# LUCA

Modernist mouth-blown drinkware with understated metallic decoration. Generous spherical bowls and tubular stems create a contemporary silhouette, hand painted at the rims or feet with a thick gold band.

LSA International Signature Collection 2023 – Luca

gold 330ml/11oz LC01 ⊞ gold 200ml/7oz LC04 ⊞

gold 300ml/10oz LC02 ⊞́ gold 320ml/11oz LC03 ⊞ gold 560ml/19oz LC05 ⊞

LSA International Signature Collection 2023 - Epoque 130