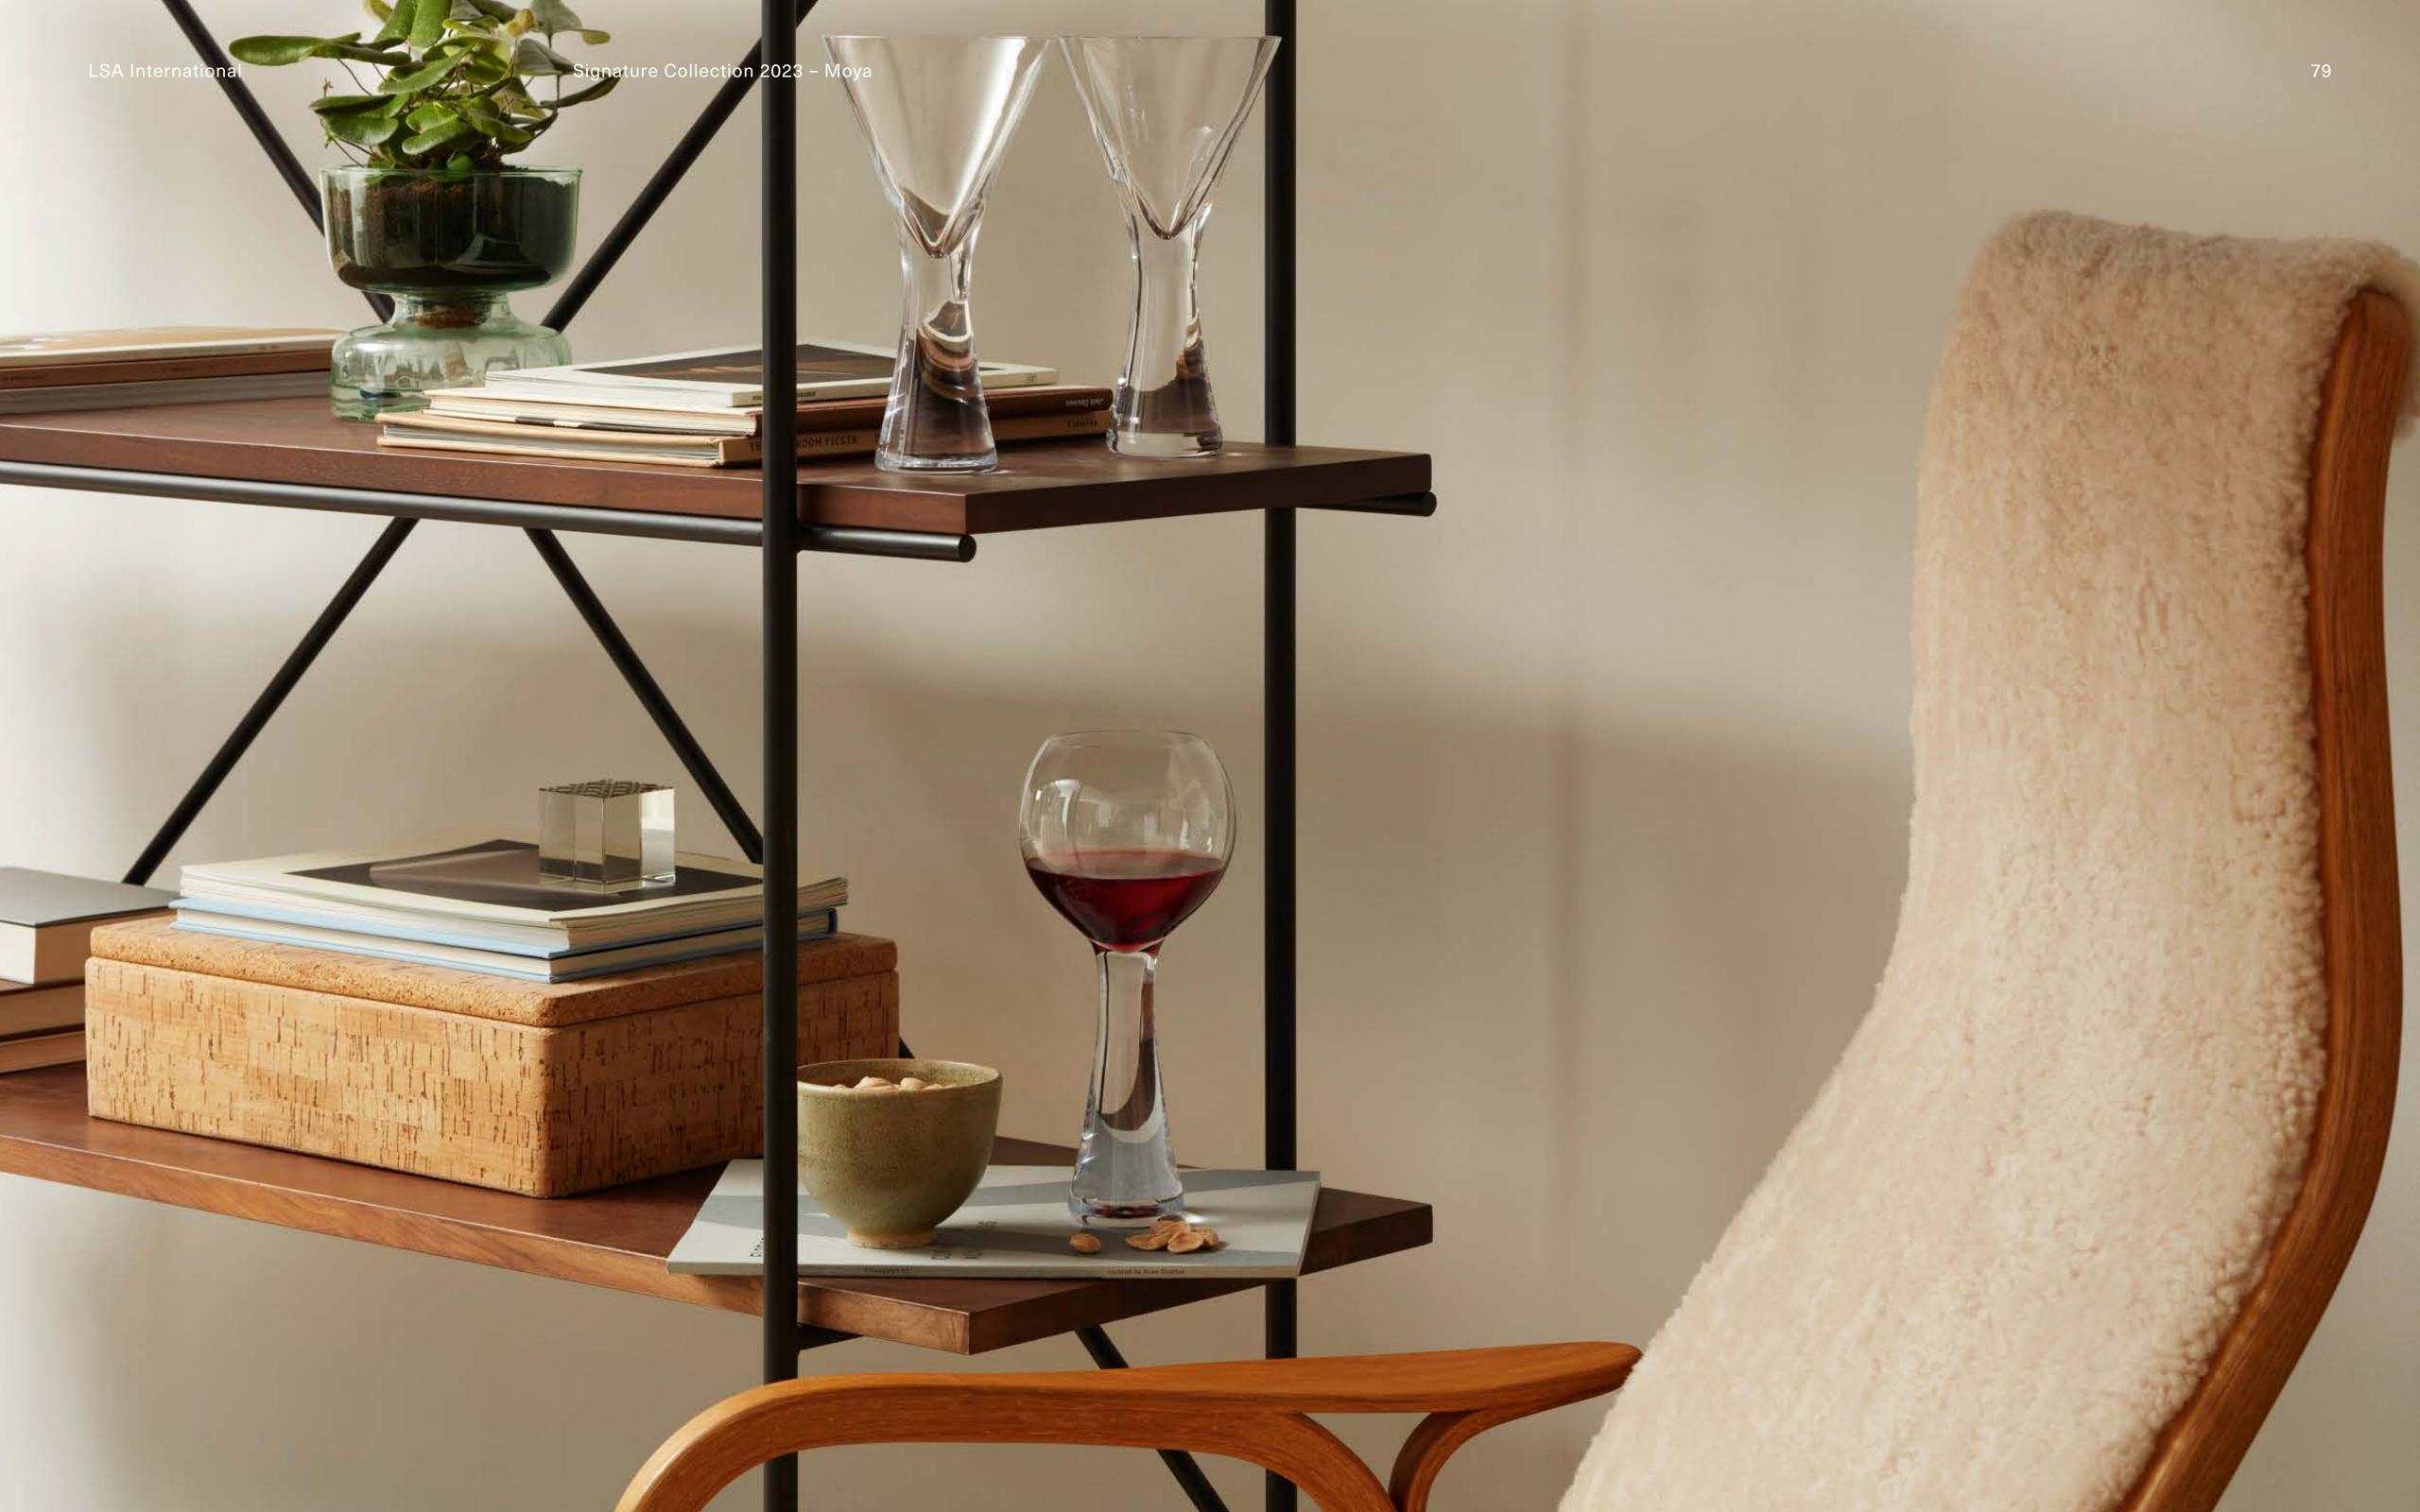

#### MOYA

Our mouth-blown MOYA collections share the same hallmark LSA silhouette and characteristic quality.

For over 20 years, MOYA has been one of our most popular and timeless designs. Each piece is mouth-blown from a single gather of glass to create a contemporary form with a thick, flared stem. Inspired by the colour of rosé champagne, MOYA BLUSH has a delicate tint achieved by encasing blush pink glass within a layer of clear before blowing and shaping by hand.

Each piece in the MOYA collection is mouth-blown from a single gather of glass to create a contemporary form characterised by a thick, tapering stem. The superior quality and modern silhouette have made MOYA an enduringly popular design for over 20 years.