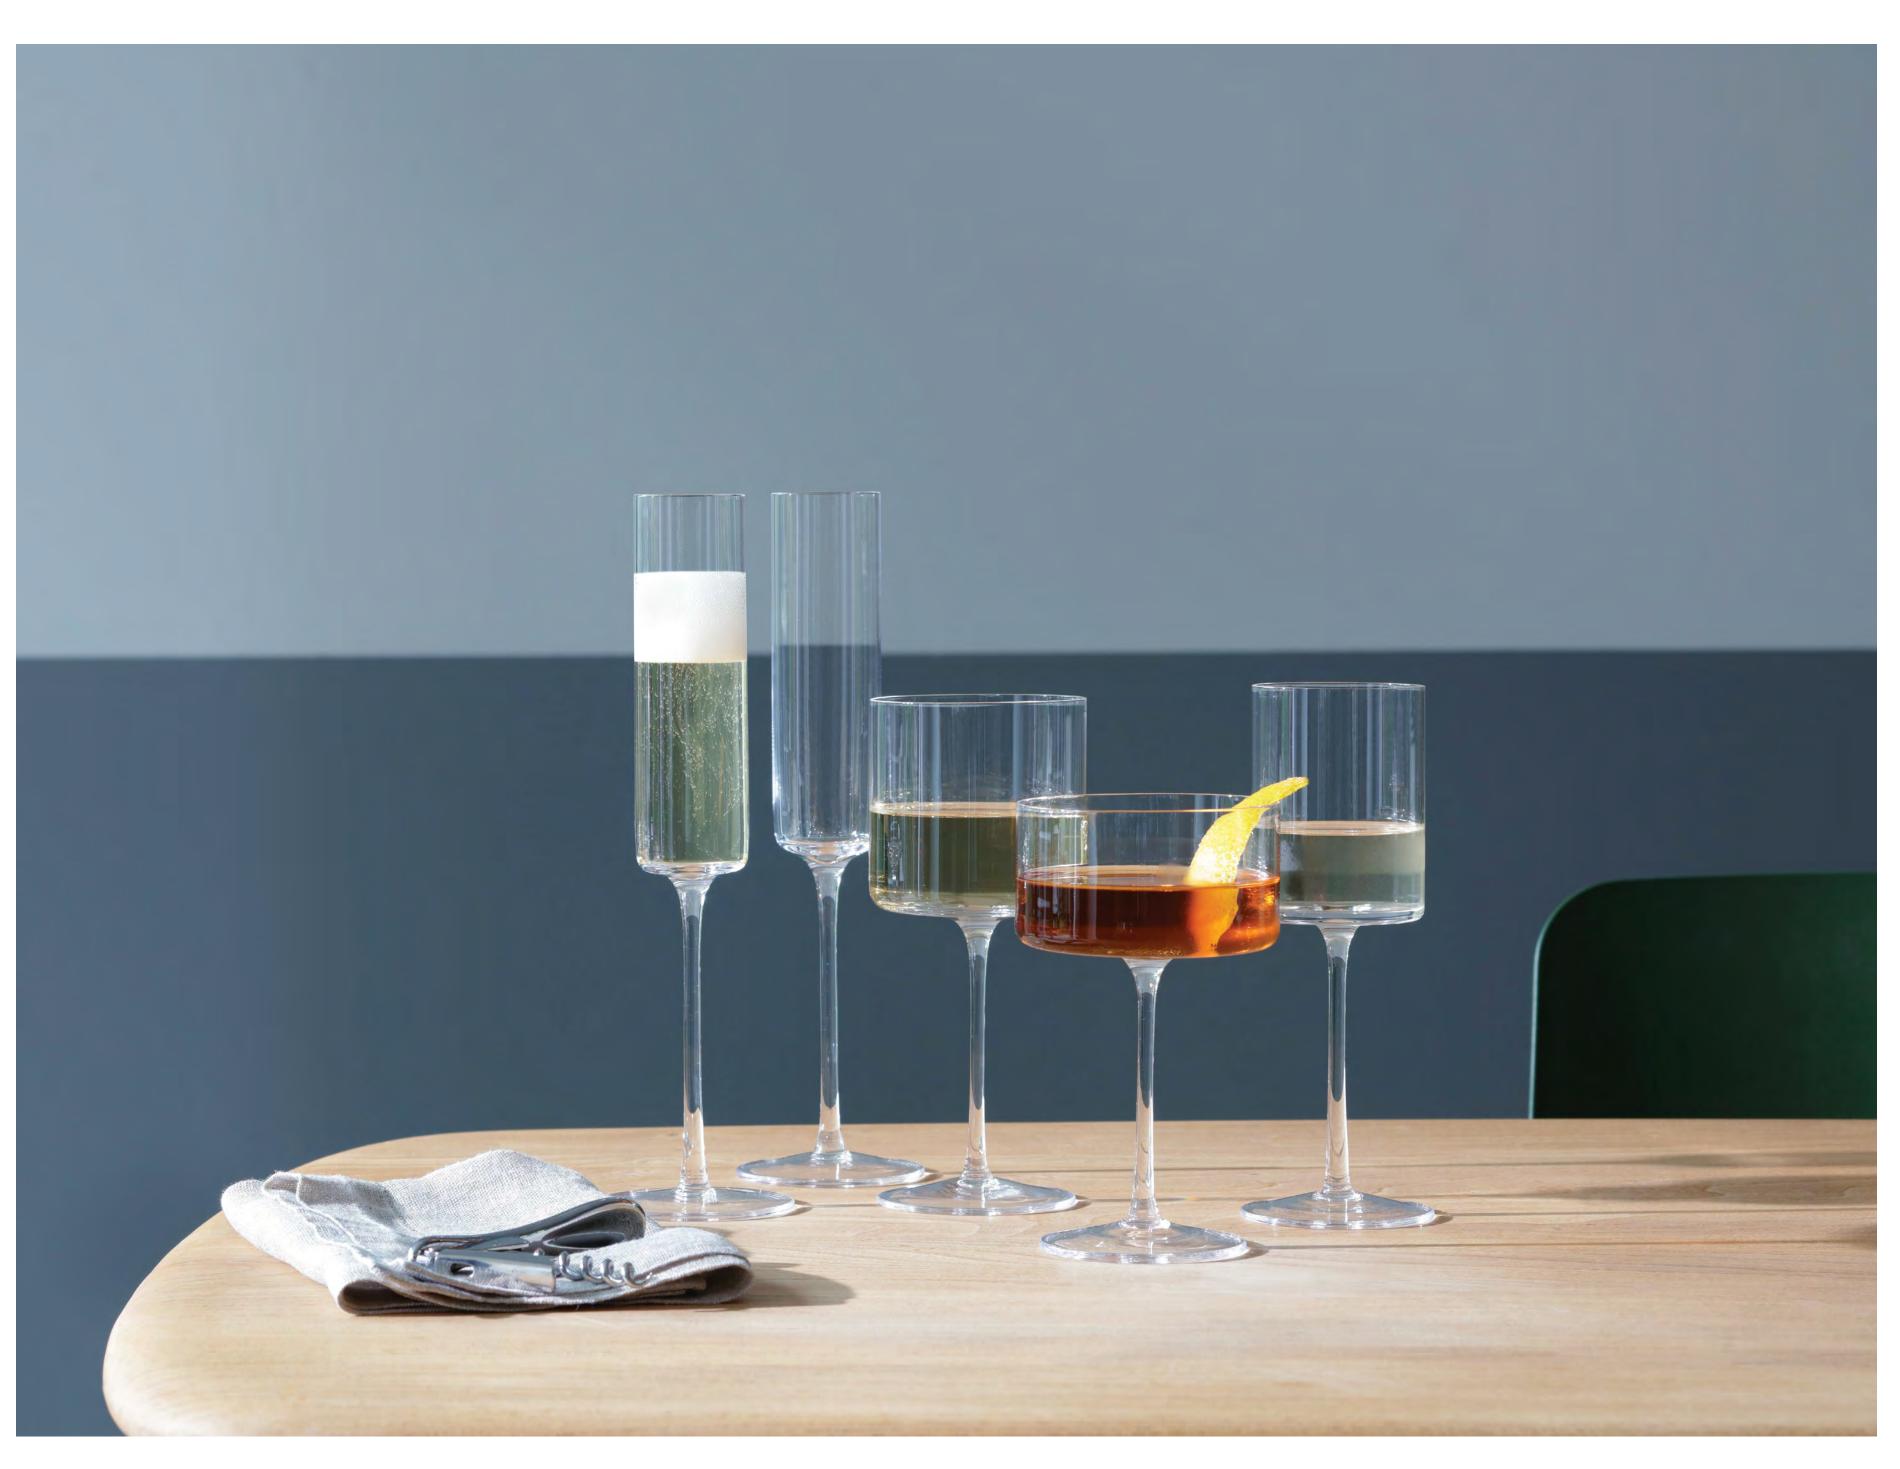

### SAVOY

SAVOY's elegant collection of mouth-blown champagne glasses are joined by a new set of wine, liqueur and Nick & Nora glasses. Skilled glassblowers mouth blow the fine bowls, draw the stems to create a distinctive internal V-shape to elongate the bowl, and apply the feet by hand, using the utmost precision and skill. The deep, V-shape in the hand-drawn stem of SAVOY champagne glasses creates a 'sparkle point' to enhance bubbles as they travel up the bowl.

## SAVOY ADDITIONS

An enduringly classic collection of drinkware characterised by elegant, refined forms. Skilled glassblowers mouth blow the fine bowls, draw the stems to create a distinctive internal V-shape to elongate the bowl, and apply the feet by hand using the utmost precision and skill.