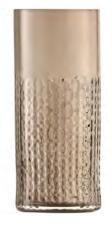

# LAGOON ADDITIONS

Clear vases and lanterns with an organic shape join the cased sea green colourway in LAGOON.

The unique, rippling forms are mouth-blown and hand finished by skilled craftsmen, evocative of the natural curves of a lagoon.