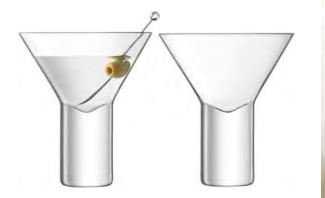

## VODKA

A specialist drinkware collection for vodka shots, cocktails and pairings. Paying tribute to our Polish heritage, this series of geometric silhouettes in mouth-blown glass, porcelain and FSC-certified ash is inspired by the architecture of the mid-century Eastern Bloc.