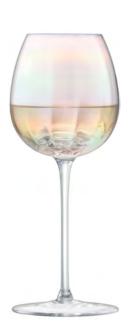

## PEARL

A collection of mouth-blown glass with an iridescent finish inspired by the shimmer of a pearl. Each glass has a delicate, fluted optic that enhances the reflective qualities of its subtle, hand-applied lustre.

For more PEARL see page 316.

LSA International Signature Collection 2023 - Pearl

LSA International Signature Collection 2023 - Pearl

Signature Collection 2023 – Pearl Skyline

LSA International Signature Collection 2023 - Pearl Skyline