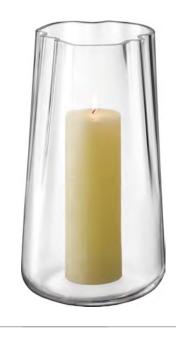

BALCONY
Self watering planter
clear / olive green
H27cm Ø22cm /
H10.75in Ø8.75in
BD02 N 🗎

LSA International Signature Collection 2023 - Balcony

LSA International Signature Collection 2023 - Balcony

LAGOON Vase / Lantern clear H18.5cm / 7.25in LG19 **N**  $\stackrel{\leftarrow}{\mathbb{H}}$ 

LAGOON
Vase / Lantern
clear
H24cm / 9.5in
LG20

LAGOON Vase / Lantern clear H35cm / 13.75in LG21 N H

# LAGOON ADDITIONS

Clear vases and lanterns with an organic shape join the cased sea green colourway in LAGOON.

The unique, rippling forms are mouth-blown and hand finished by skilled craftsmen, evocative of the natural curves of a lagoon.