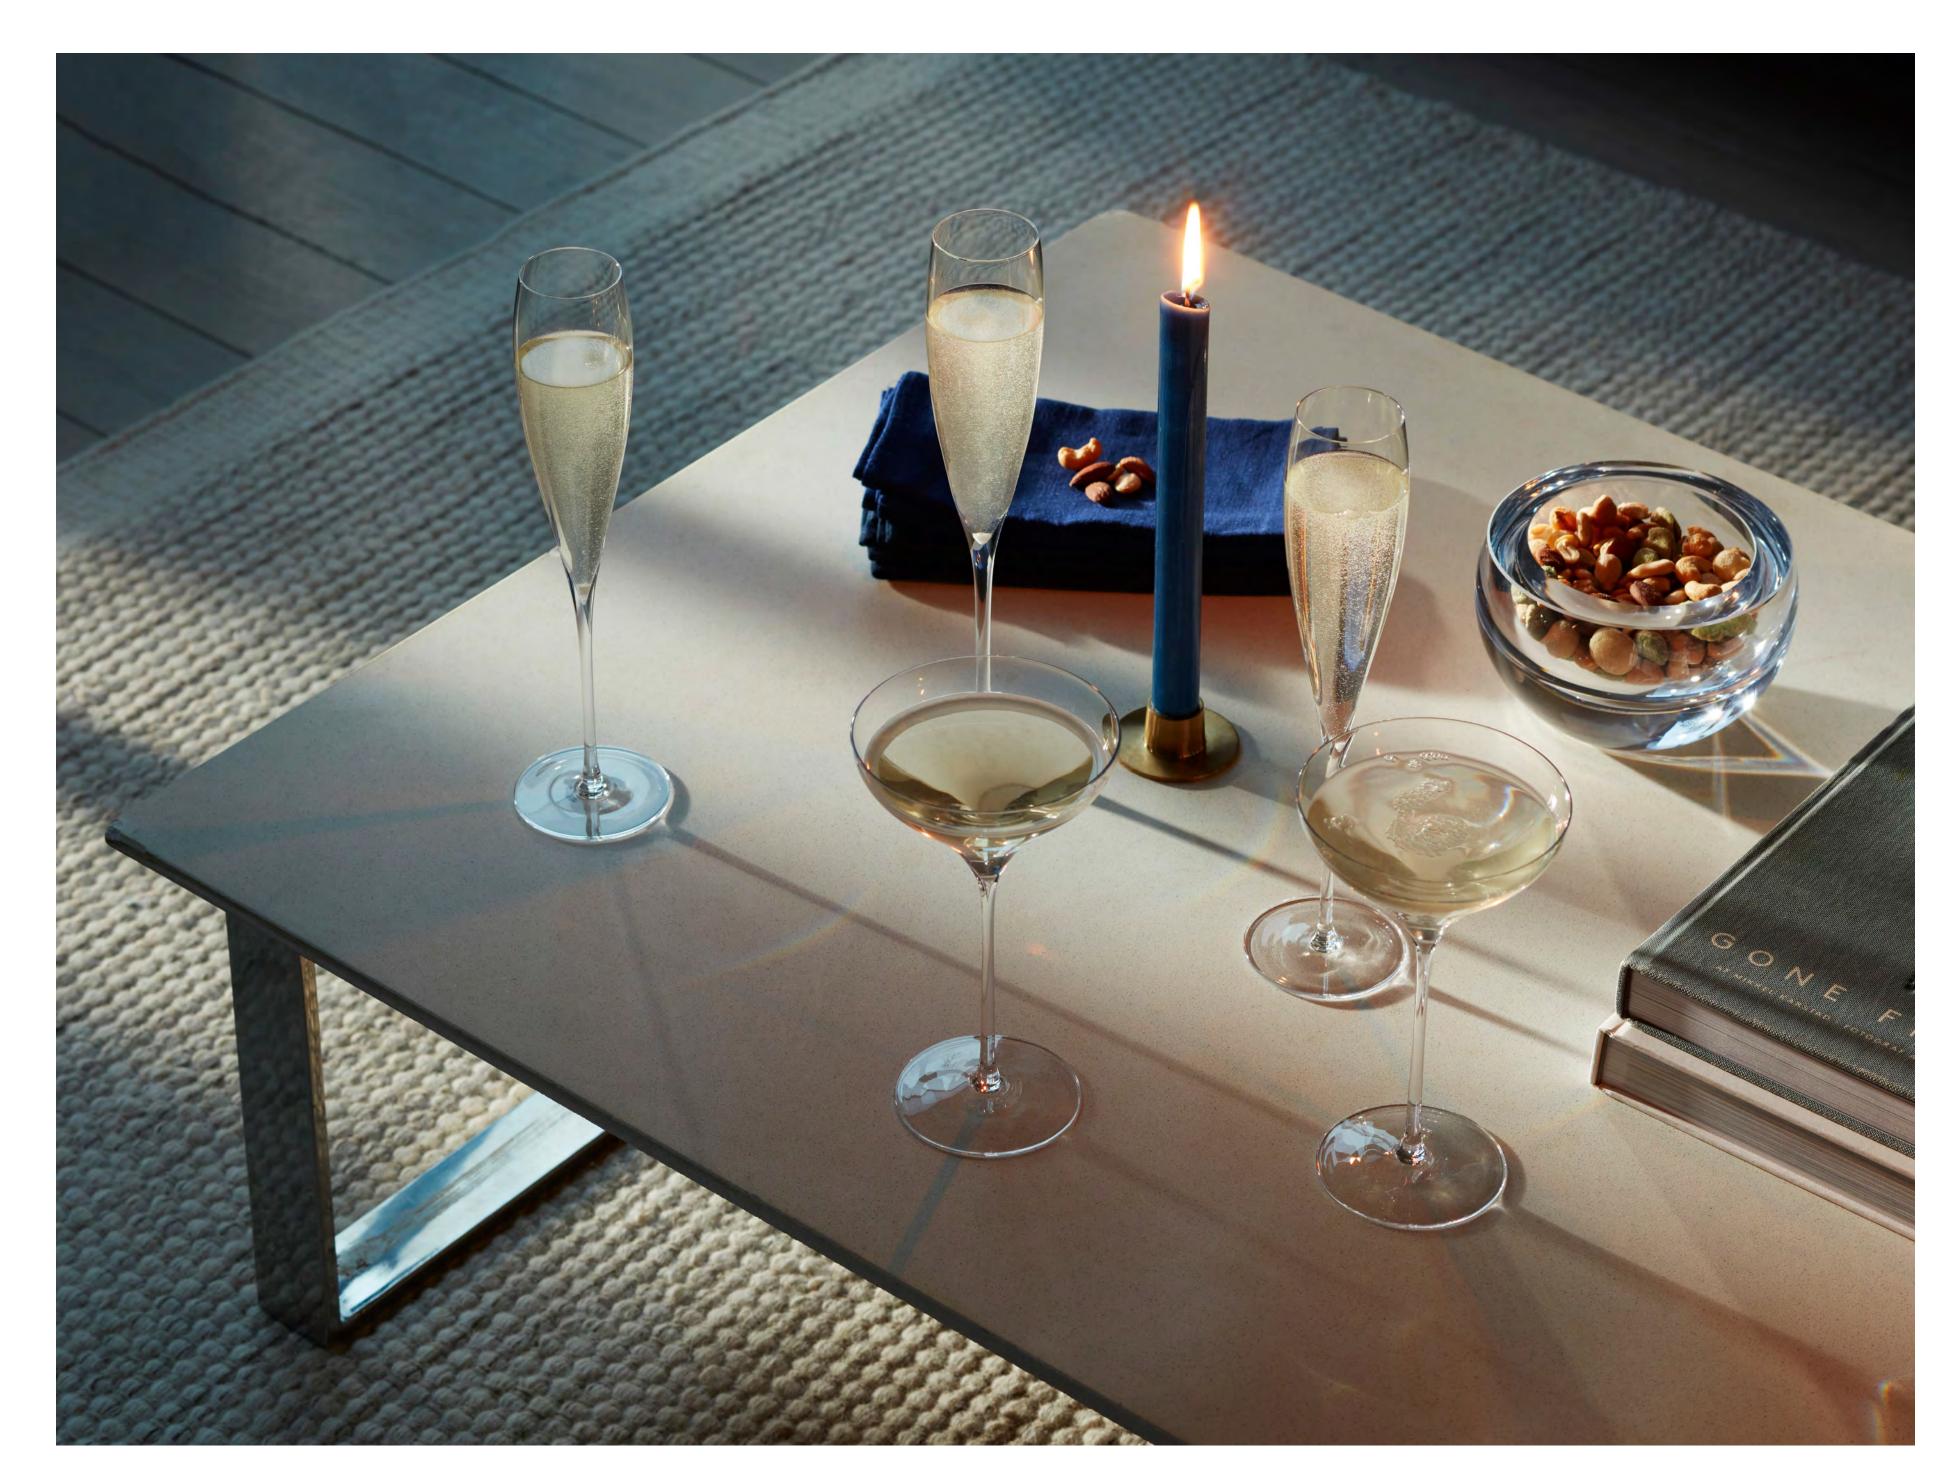

### SAVOY

SAVOY's elegant collection of mouth-blown champagne glasses are joined by a new set of wine, liqueur and Nick & Nora glasses. Skilled glassblowers mouth blow the fine bowls, draw the stems to create a distinctive internal V-shape to elongate the bowl, and apply the feet by hand, using the utmost precision and skill. The deep, V-shape in the hand-drawn stem of SAVOY champagne glasses creates a 'sparkle point' to enhance bubbles as they travel up the bowl.