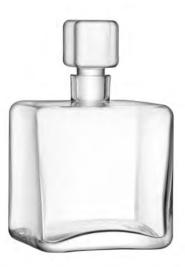

# CASK

A collection of contemporary mouth-blown whisky drinkware. The tumbler has a cube-shaped impression in the heavy base, reminiscent of a large ice cube, to complement the geometric design of the decanters.

Winner 2021 –
The Good Design® Award from
The Chicago Athenaeum: Museum
of Architecture and Design

LSA International Signature Collection 2023 - Cask

LSA International Signature Collection 2023 - Cask Skyline 62

CASK Square Whisky Decanter clear 1L / 34oz KC04 ≝

CASK Rectangle Whisky Decanter clear 1L/34oz KC03 <u>⊞</u>

CASK Oblong Whisky Decanter clear 1L/34oz KC02 ∰

CASK Whisky Set clear 240ml 1L / 8oz 34oz KC05 <u>⊞</u>