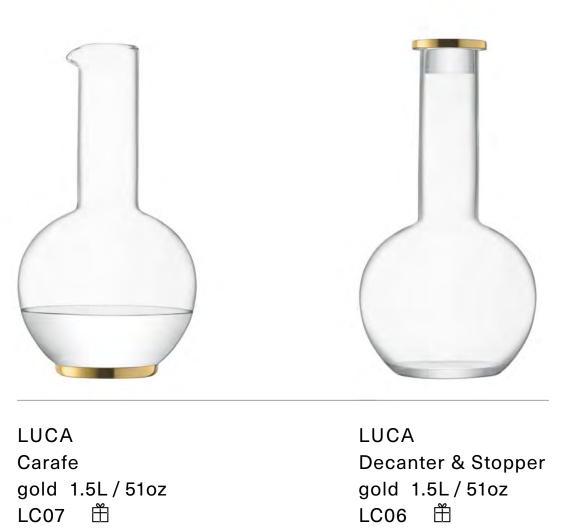

# LUCA

Modernist mouth-blown drinkware with understated metallic decoration. Generous spherical bowls and tubular stems create a contemporary silhouette, hand painted at the rims or feet with a thick gold band.

LSA International Signature Collection 2023 – Luca

gold 330ml/11oz LC01 ⊞ gold 200ml/7oz LC04 ⊞

gold 300ml/10oz LC02 ⊞́ gold 320ml/11oz LC03 ⊞ gold 560ml/19oz LC05 ⊞

LSA International Signature Collection 2023 - Epoque 130