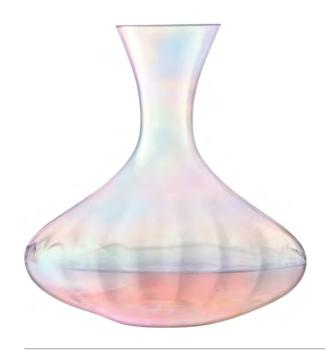

## PEARL

A collection of mouth-blown glass with an iridescent finish inspired by the shimmer of a pearl. Each glass has a delicate, fluted optic that enhances the reflective qualities of its subtle, hand-applied lustre.

For more PEARL see page 316.

LSA International Signature Collection 2023 - Pearl

LSA International Signature Collection 2023 - Pearl

Signature Collection 2023 – Pearl Skyline

LSA International Signature Collection 2023 - Pearl Skyline