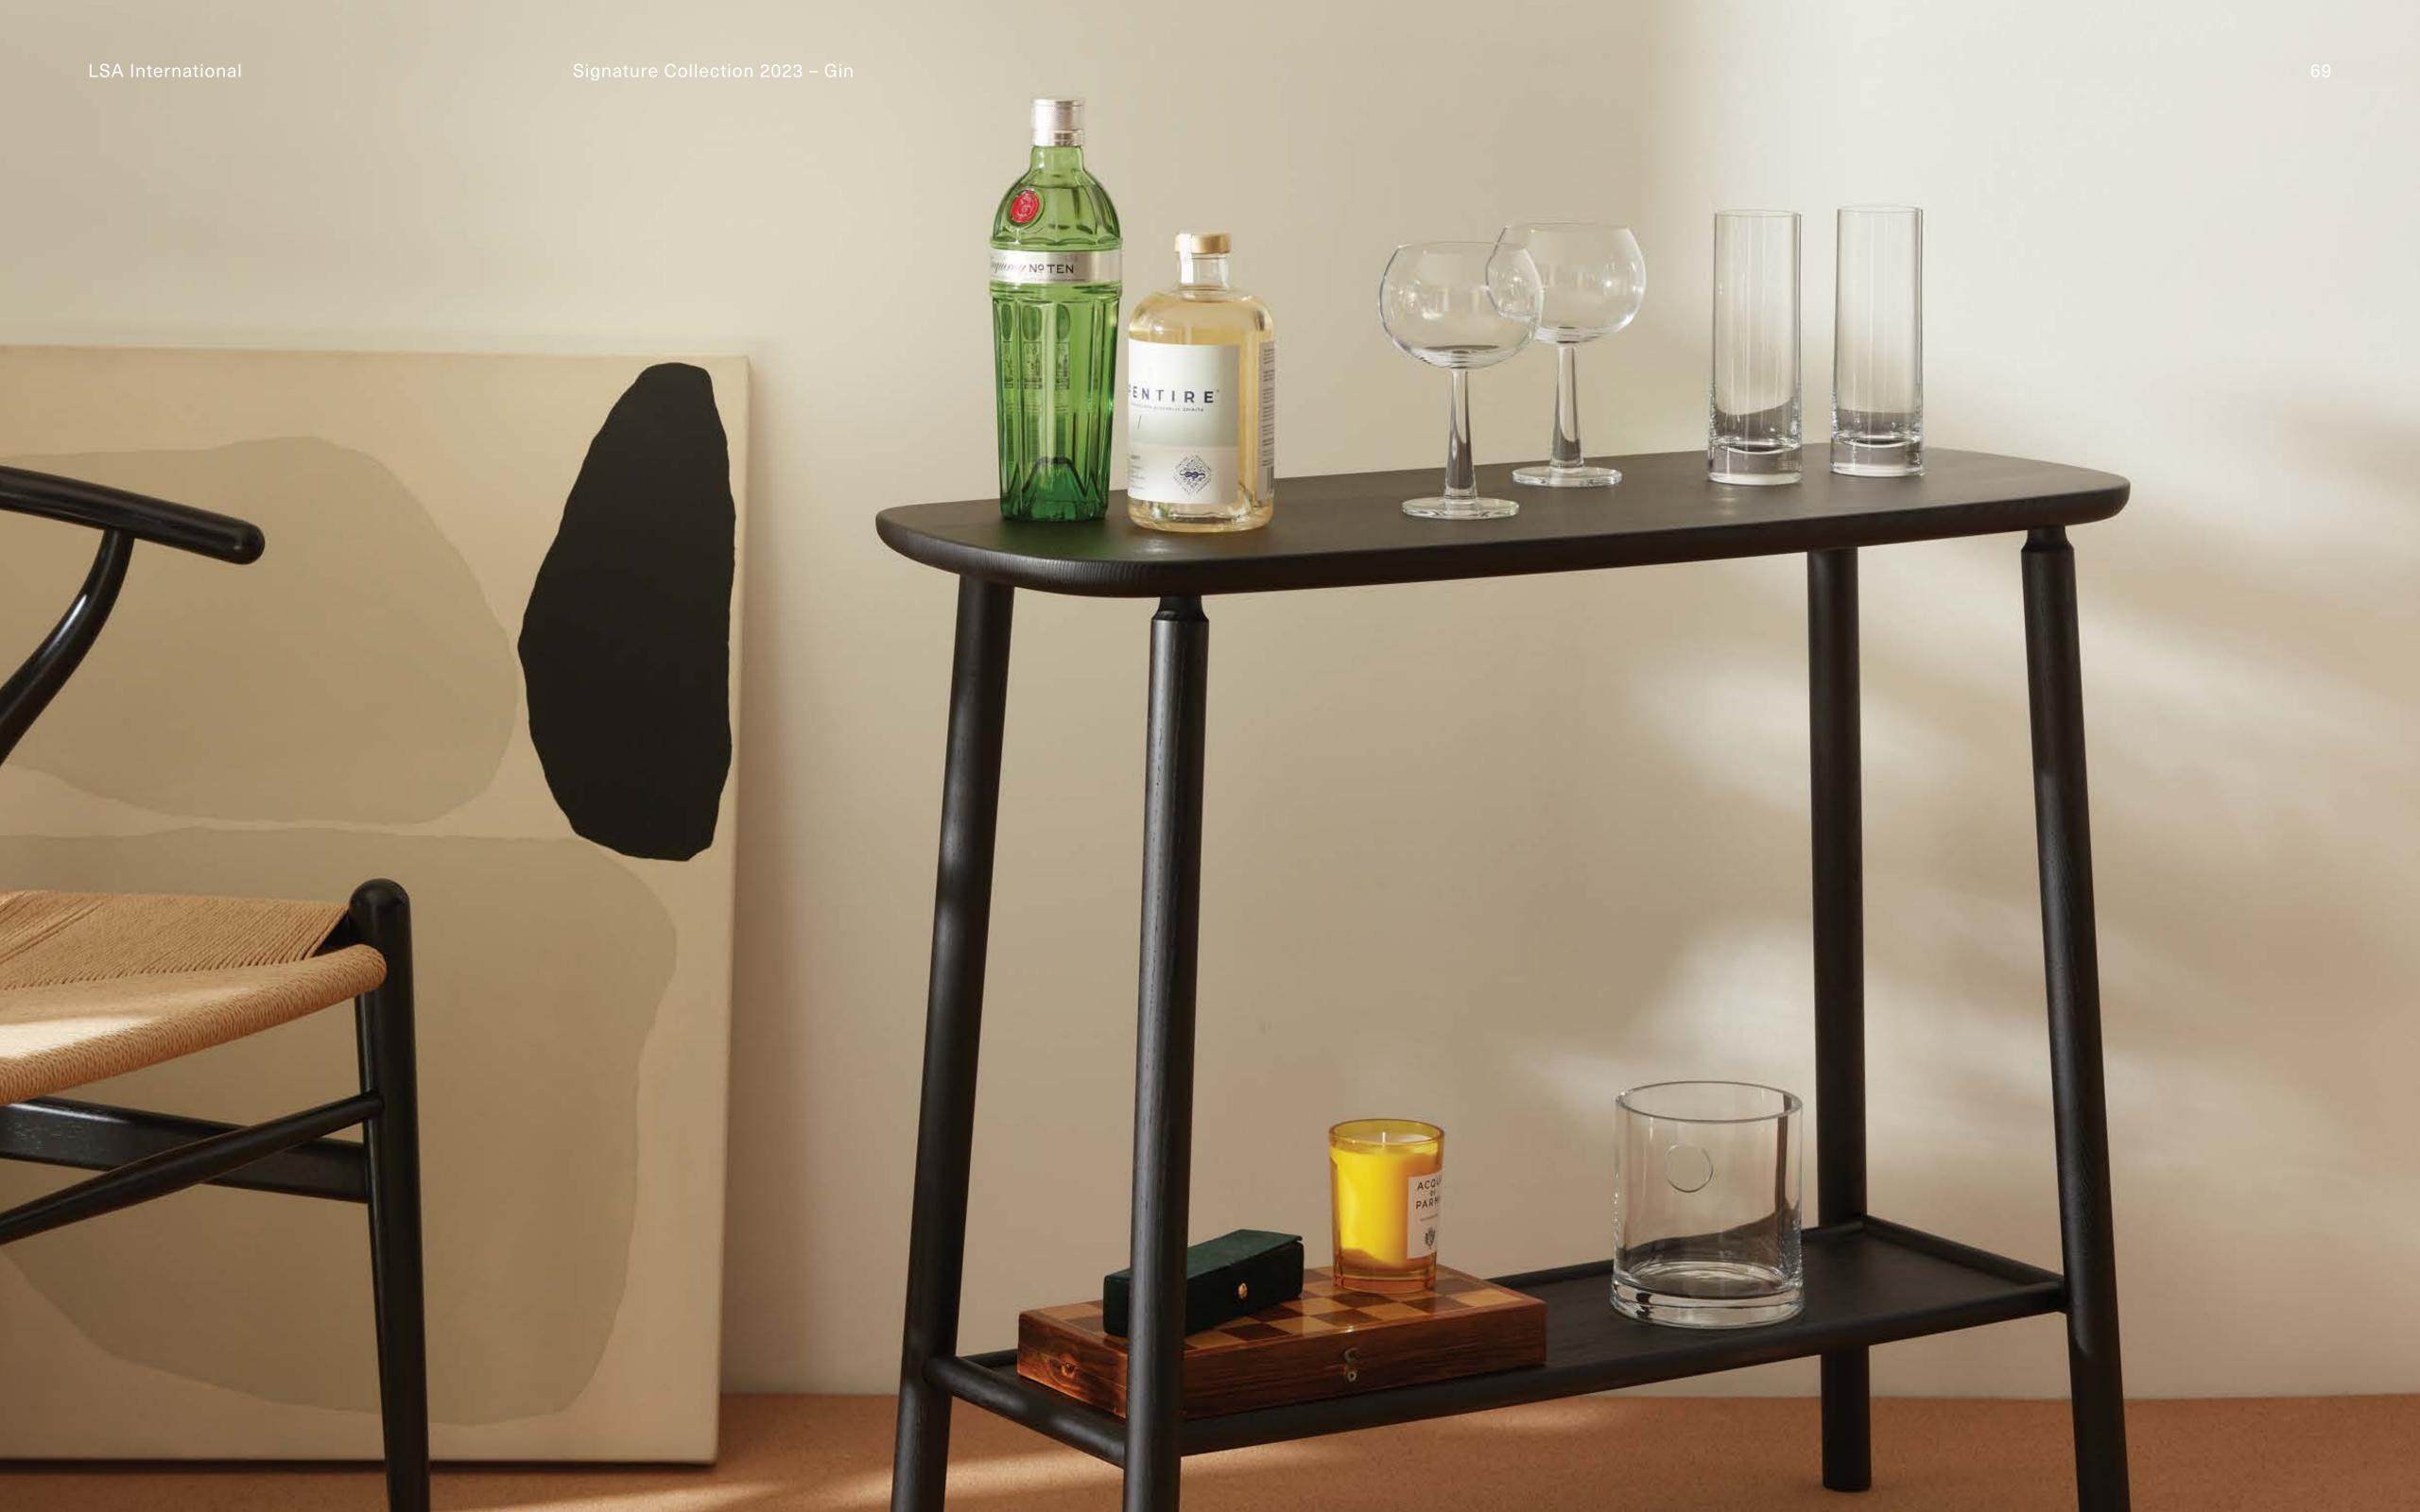

## GIN

Subtly flared stems and tapering shapes add a distinctive edge to this collection of handmade gin glasses, serving pieces and sets. Our best-selling balloon glass is available in two sizes of clear glass and embellished with hand-painted finishes.