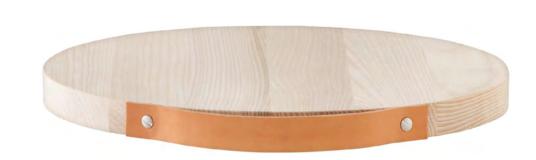

UTILITY Ash Board & Leather Handle Ø25cm / Ø9.75in UT41 ∰

UTILITY Ash Board & Leather Handle Ø35cm / Ø13.75in UT42 ≝

UTILITY Ash Board & Leather Handle Ø45cm / Ø17.75in UT43 ≝

LSA International Signature Collection 2023 – Luca