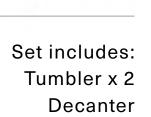

CASK Whisky Connoisseur Set clear / ash/cork L38cm / L15in KC06 ⊞

Set includes: Tumbler x 2 Decanter Ash & Cork Tray