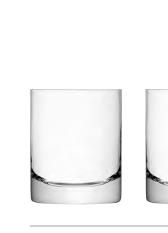

# CASK

A collection of contemporary mouth-blown whisky drinkware. The tumbler has a cube-shaped impression in the heavy base, reminiscent of a large ice cube, to complement the geometric design of the decanters.

Winner 2021 –
The Good Design® Award from
The Chicago Athenaeum: Museum
of Architecture and Design

LSA International Signature Collection 2023 - Cask

LSA International Signature Collection 2023 - Cask Skyline 62