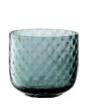

# LAGOON ADDITIONS

Clear vases and lanterns with an organic shape join the cased sea green colourway in LAGOON.

The unique, rippling forms are mouth-blown and hand finished by skilled craftsmen, evocative of the natural curves of a lagoon.