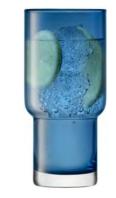

# DAPPLE

Mouth-blown glass drinkware and decorative pieces with a fluid texture inspired by dappled light. Expertly mouth-blown from coloured glass producing pieces with fine rims and walls. The undulating surface refracts light, creating an effect reminiscent of dappled sunlight on the earth, water and in woodlands.

DAPPLE Bowl sun amber Ø22.5cm / Ø8.75in DP22 ∄

DAPPLE Tumbler x 2 water blue 300ml / 10oz 

DAPPLE Wine Glass x 2 water blue 325ml / 11oz 

DAPPLE Carafe water blue 1L / 34oz 

DAPPLE Bowl water blue Ø12cm / Ø4.75in 