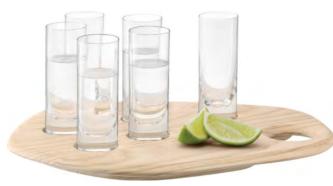

## PALETTE

Shot glasses and tapas sit on organically-shaped wooden boards that have been designed to be carried like an artist's palette, for ease when serving. The cylindrical glasses and porcelain bowls are arranged to allow space on the boards to serve nibbles, olives, dips and bread alongside shots.

LSA International Signature Collection 2023 - Palette 51

LSA International Signature Collection 2023 - Cask 59