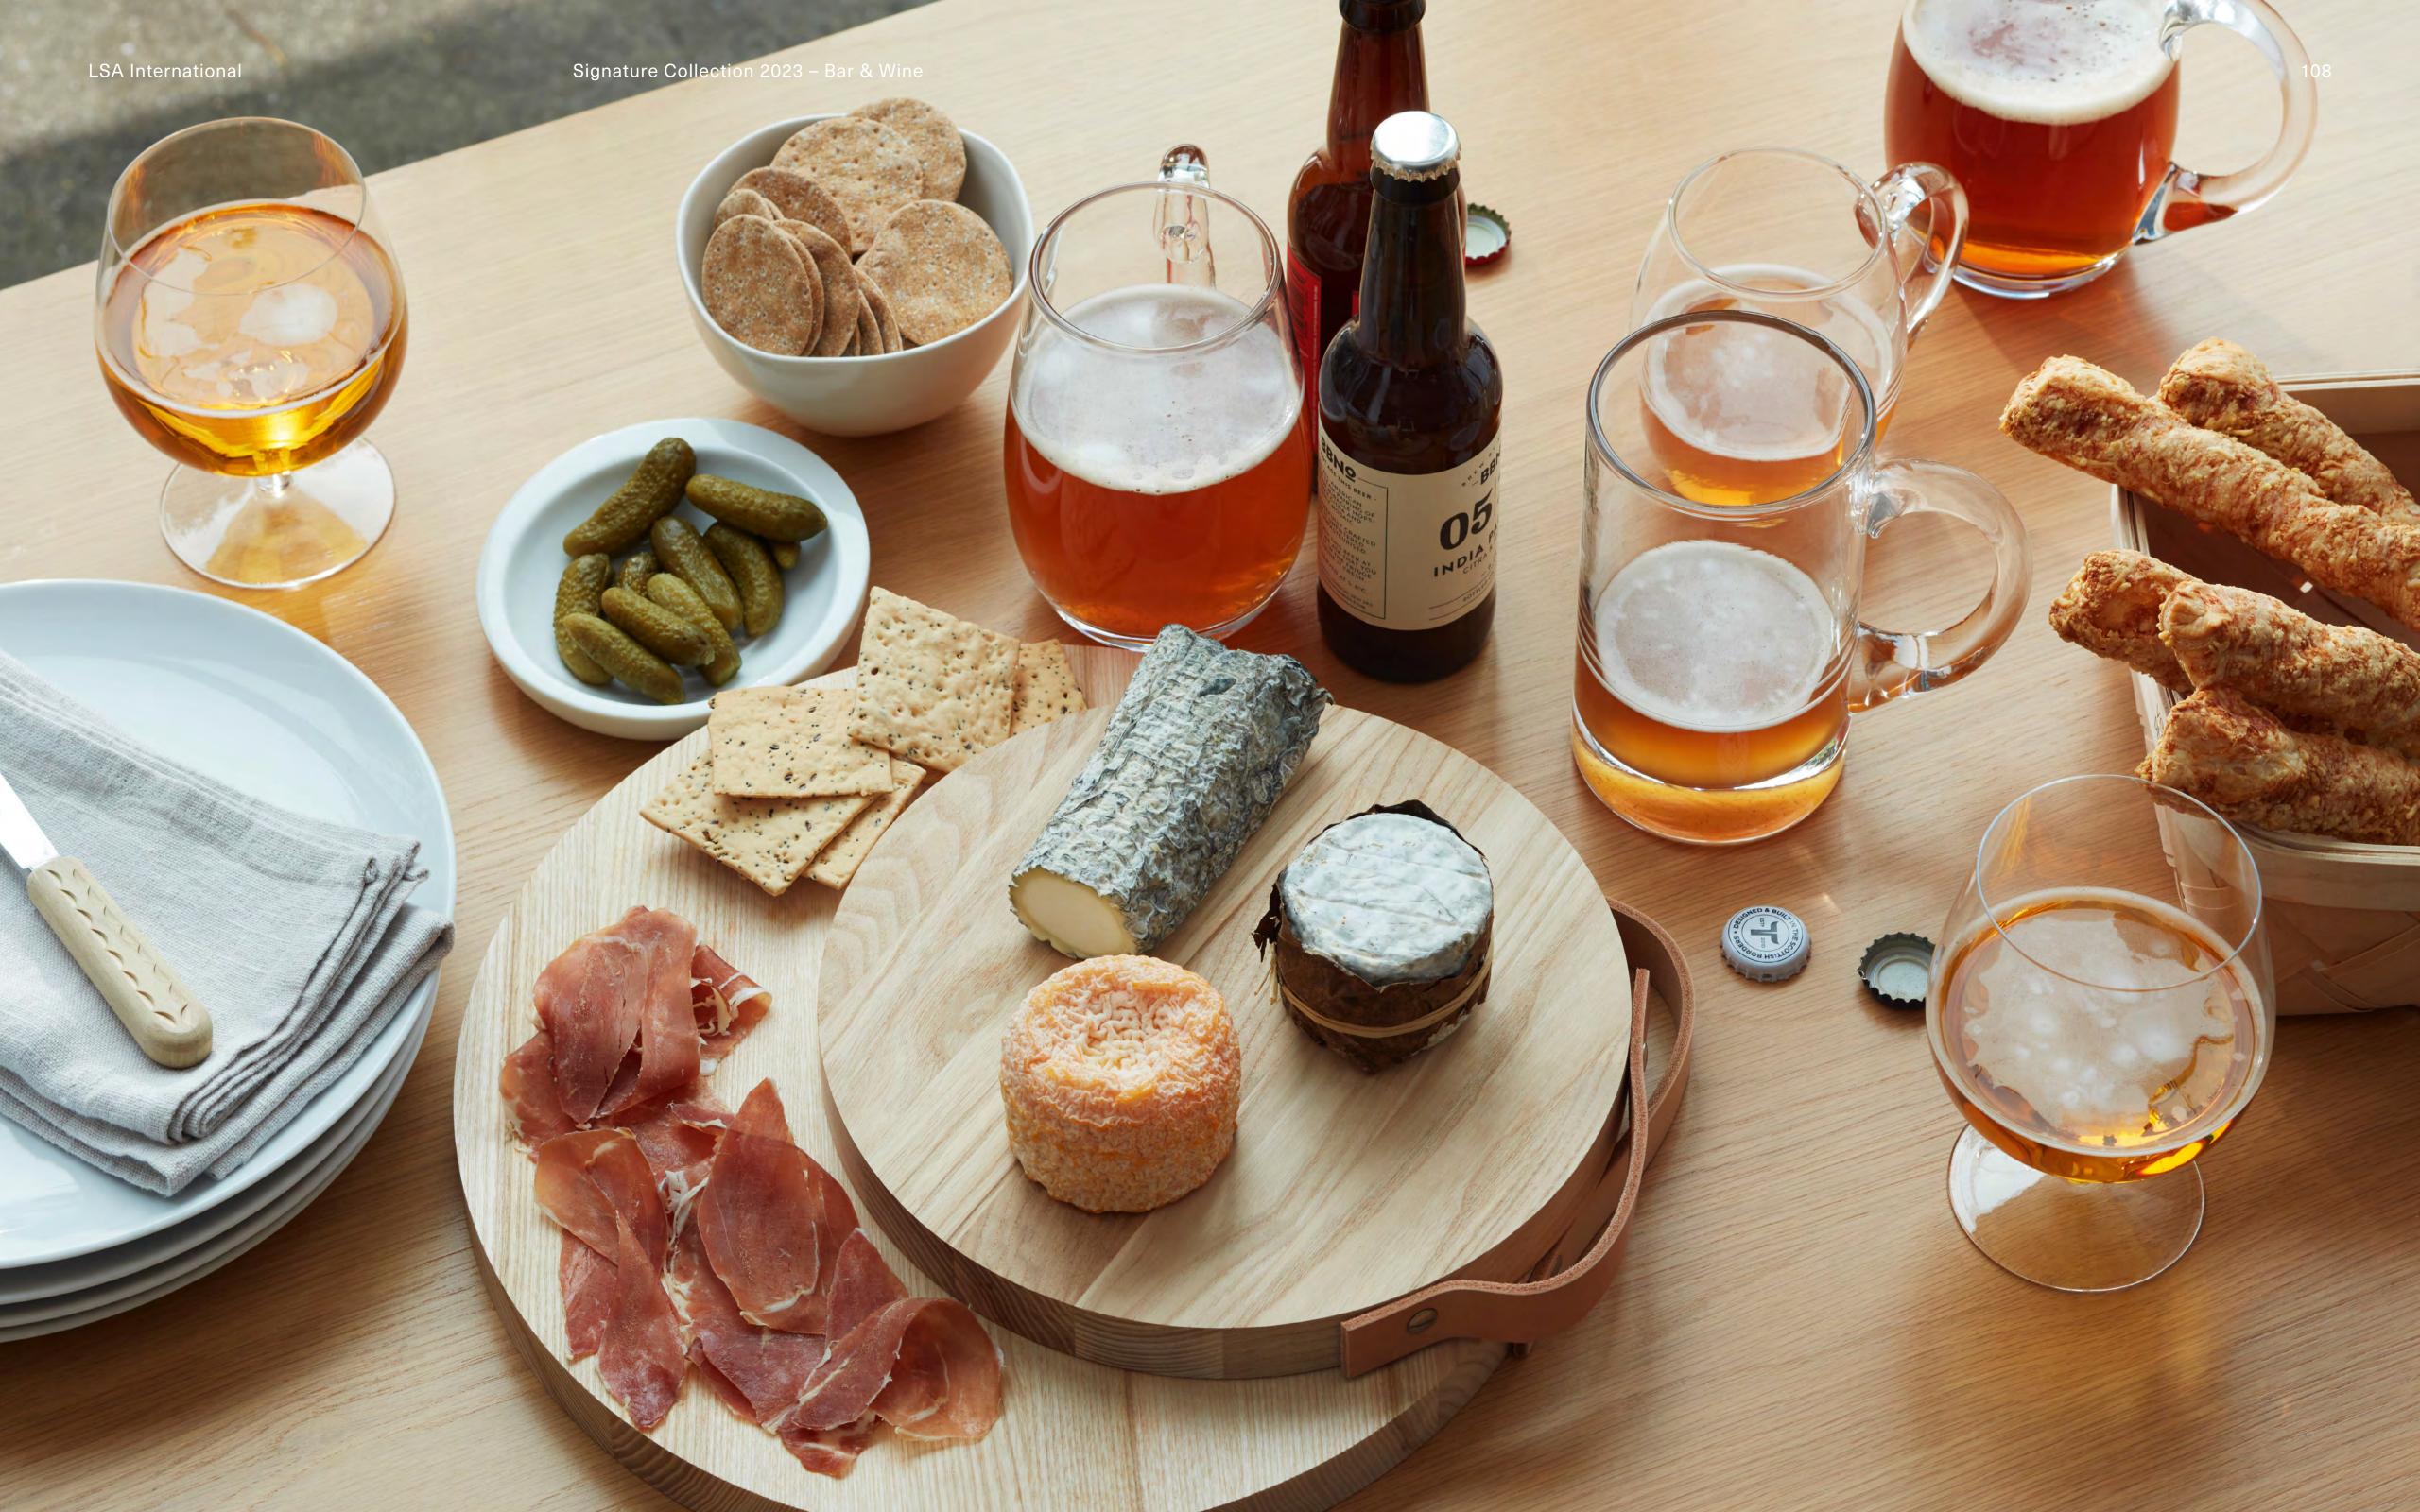

# BAR & WINE

A comprehensive collection of classic mouth-blown designs to complement all drinks. These popular glasses, jugs, decanters and carafes are available in a variety of shapes and sizes.

WINE Stemless Red Wine Glass x 2 clear 530ml / 18oz WI60 ≝

WINE **Red Wine** Glass x 2 clear 400ml / 14oz WI62 ≝

WINE Balloon Glass x 2 clear 570ml / 19oz WI65 ∰

WINE Red Wine Glass x 2 clear 700ml/25oz 

WINE **Red Wine** Goblet x 2 clear 850ml / 29oz WI64 ≝

WINE Stemless White Wine Glass x 2 clear 370ml / 13oz 

WINE White Wine Glass x 2 clear 340ml / 11oz WI61 ⊞

WINE Wine Carafe clear 1.5L / 51oz 

WINE Wine Carafe clear 2.4L/81oz WI10 ⊞

WINE Carafe clear 1.85L / 63oz WI58 ∄

WINE Water Carafe clear 1.05L/36oz WI57 🖺

WINE Water / Wine Carafe Set & Oak Base clear 1.2L 1.4L / 41oz 47oz WI25 🛱

WINE Carafe & Oak Cheese Board Set clear 1.4L / 47oz WI33 ⊞

WINE
Champagne
Saucer x 2
clear 220ml / 7oz
WI67 ⊞

WINE
Prosecco
Glass x 2
clear 250ml / 8oz
WI54 ⊞

BAR Icelip Jug clear 2.65L/90oz BR14 ∄

WINE
Champagne
Flute x 2
clear 160ml / 5oz
WI66 ⊞

BAR Tapered Jug clear 1.7L / 57oz BR46 ⊞

BAR Tumbler x 2 clear 250ml / 8oz BR53 ⊞

BAR
Spirits Decanter
clear 1.8L / 61oz
BR16 ⊞

Set includes: Tumbler x 4 Decanter

BAR Beer Tankard clear 500ml / 17oz BR24 ⊞

BAR Beer Tankard (Curved) clear 750ml / 25oz BR39 ⊞

BAR Beer Tankard clear 750ml /25oz BR11 ⊞

LSA International Signature Collection 2023 – Utility 120