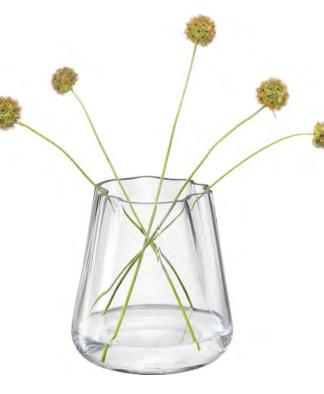

BALCONY
Self watering planter
clear / olive green
H27cm Ø22cm /
H10.75in Ø8.75in
BD02 N 🗎

LSA International Signature Collection 2023 - Balcony

LSA International Signature Collection 2023 - Balcony

LAGOON Vase / Lantern clear H18.5cm / 7.25in LG19 **N**  $\stackrel{\leftarrow}{\mathbb{H}}$ 

LAGOON
Vase / Lantern
clear
H24cm / 9.5in
LG20

LAGOON Vase / Lantern clear H35cm / 13.75in LG21 N H

# LAGOON ADDITIONS

Clear vases and lanterns with an organic shape join the cased sea green colourway in LAGOON.

The unique, rippling forms are mouth-blown and hand finished by skilled craftsmen, evocative of the natural curves of a lagoon.