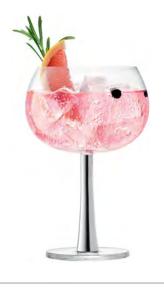

## GIN

Subtly flared stems and tapering shapes add a distinctive edge to this collection of handmade gin glasses, serving pieces and sets. Our best-selling balloon glass is available in two sizes of clear glass and embellished with hand-painted finishes.

LSA International Signature Collection 2023 - Gin

GIN Ice Set clear GN08 🛱

Set includes: Ice Bucket Balloon Glass x 2 Highball x 2

LSA International Signature Collection 2023 - Vodka 71