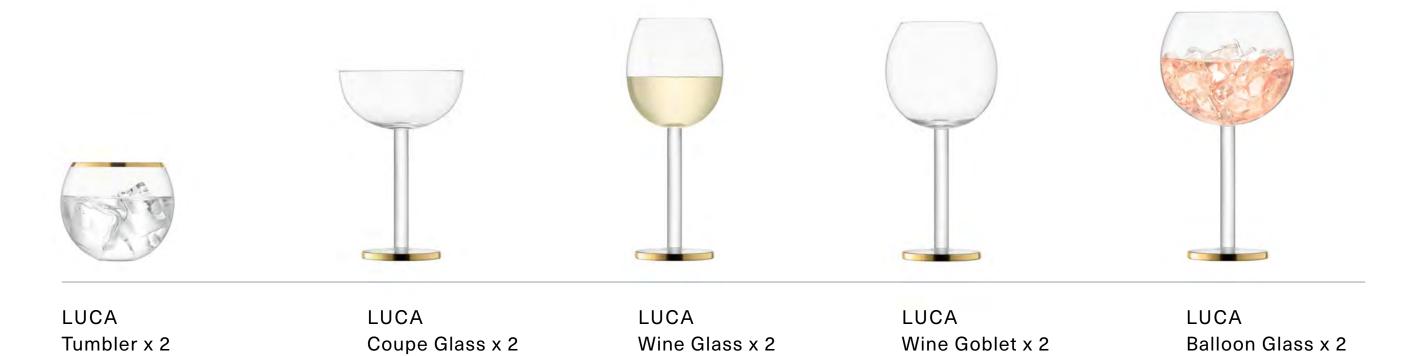

# LUCA

Modernist mouth-blown drinkware with understated metallic decoration. Generous spherical bowls and tubular stems create a contemporary silhouette, hand painted at the rims or feet with a thick gold band.

LSA International Signature Collection 2023 – Luca

gold 330ml/11oz LC01 ⊞ gold 200ml/7oz LC04 ⊞

gold 300ml/10oz LC02 ⊞́ gold 320ml/11oz LC03 ⊞ gold 560ml/19oz LC05 ⊞

LSA International Signature Collection 2023 - Epoque 130