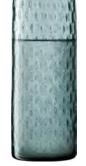

# DAPPLE

Mouth-blown glass drinkware and decorative pieces with a fluid texture inspired by dappled light. Expertly mouth-blown from coloured glass producing pieces with fine rims and walls. The undulating surface refracts light, creating an effect reminiscent of dappled sunlight on the earth, water and in woodlands.