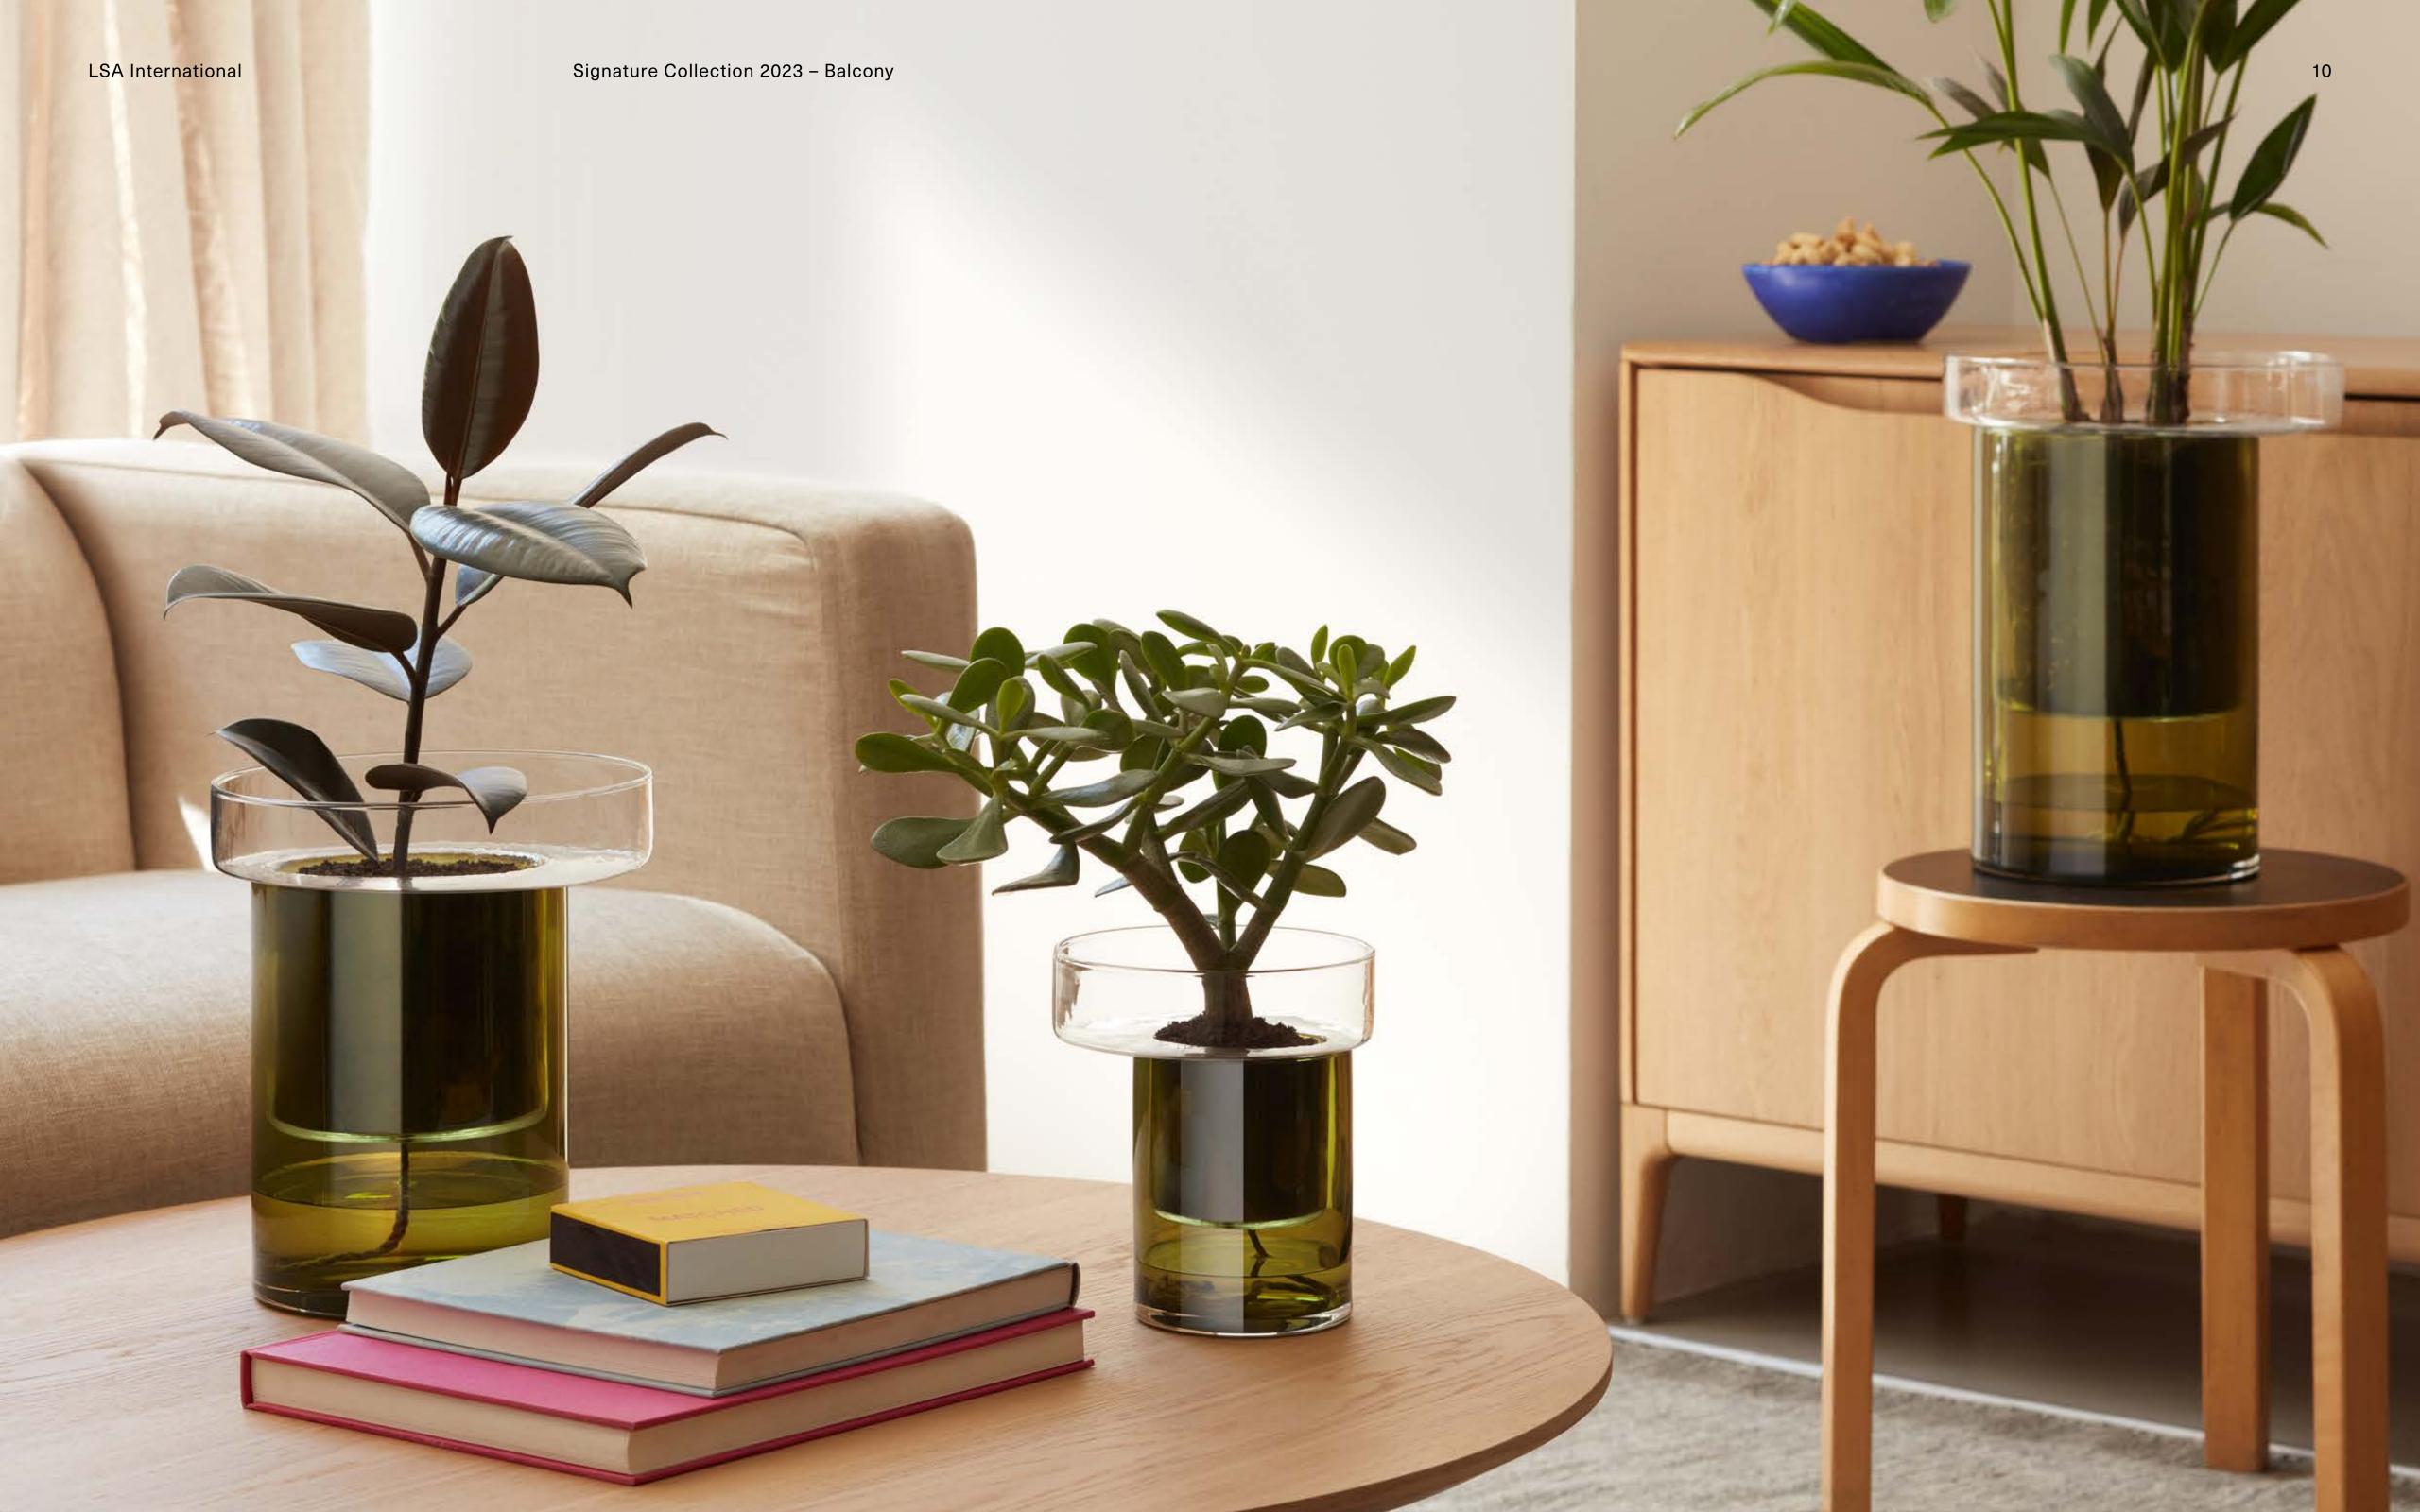

NEW COLLECTIONS
2023

LSA International Signature Collection 2023 – Balcony 09

BALCONY
Self watering planter
clear / olive green
H19cm Ø16cm /
H7.5in Ø6.25in
BD01 🎵 🗂

BALCONY
Self
watering
planter
clear / olive
green
H35cm
Ø26cm /
H13.75in
Ø10.25in

# BALCONY

A collection of mouth-blown glass planters that borrow their structural, offset shapes from abundant city balconies and agricultural terraced landscapes. The self-watering design for plants, bulbs and herbs uses sub irrigation to deliver water directly to the roots of the plant.