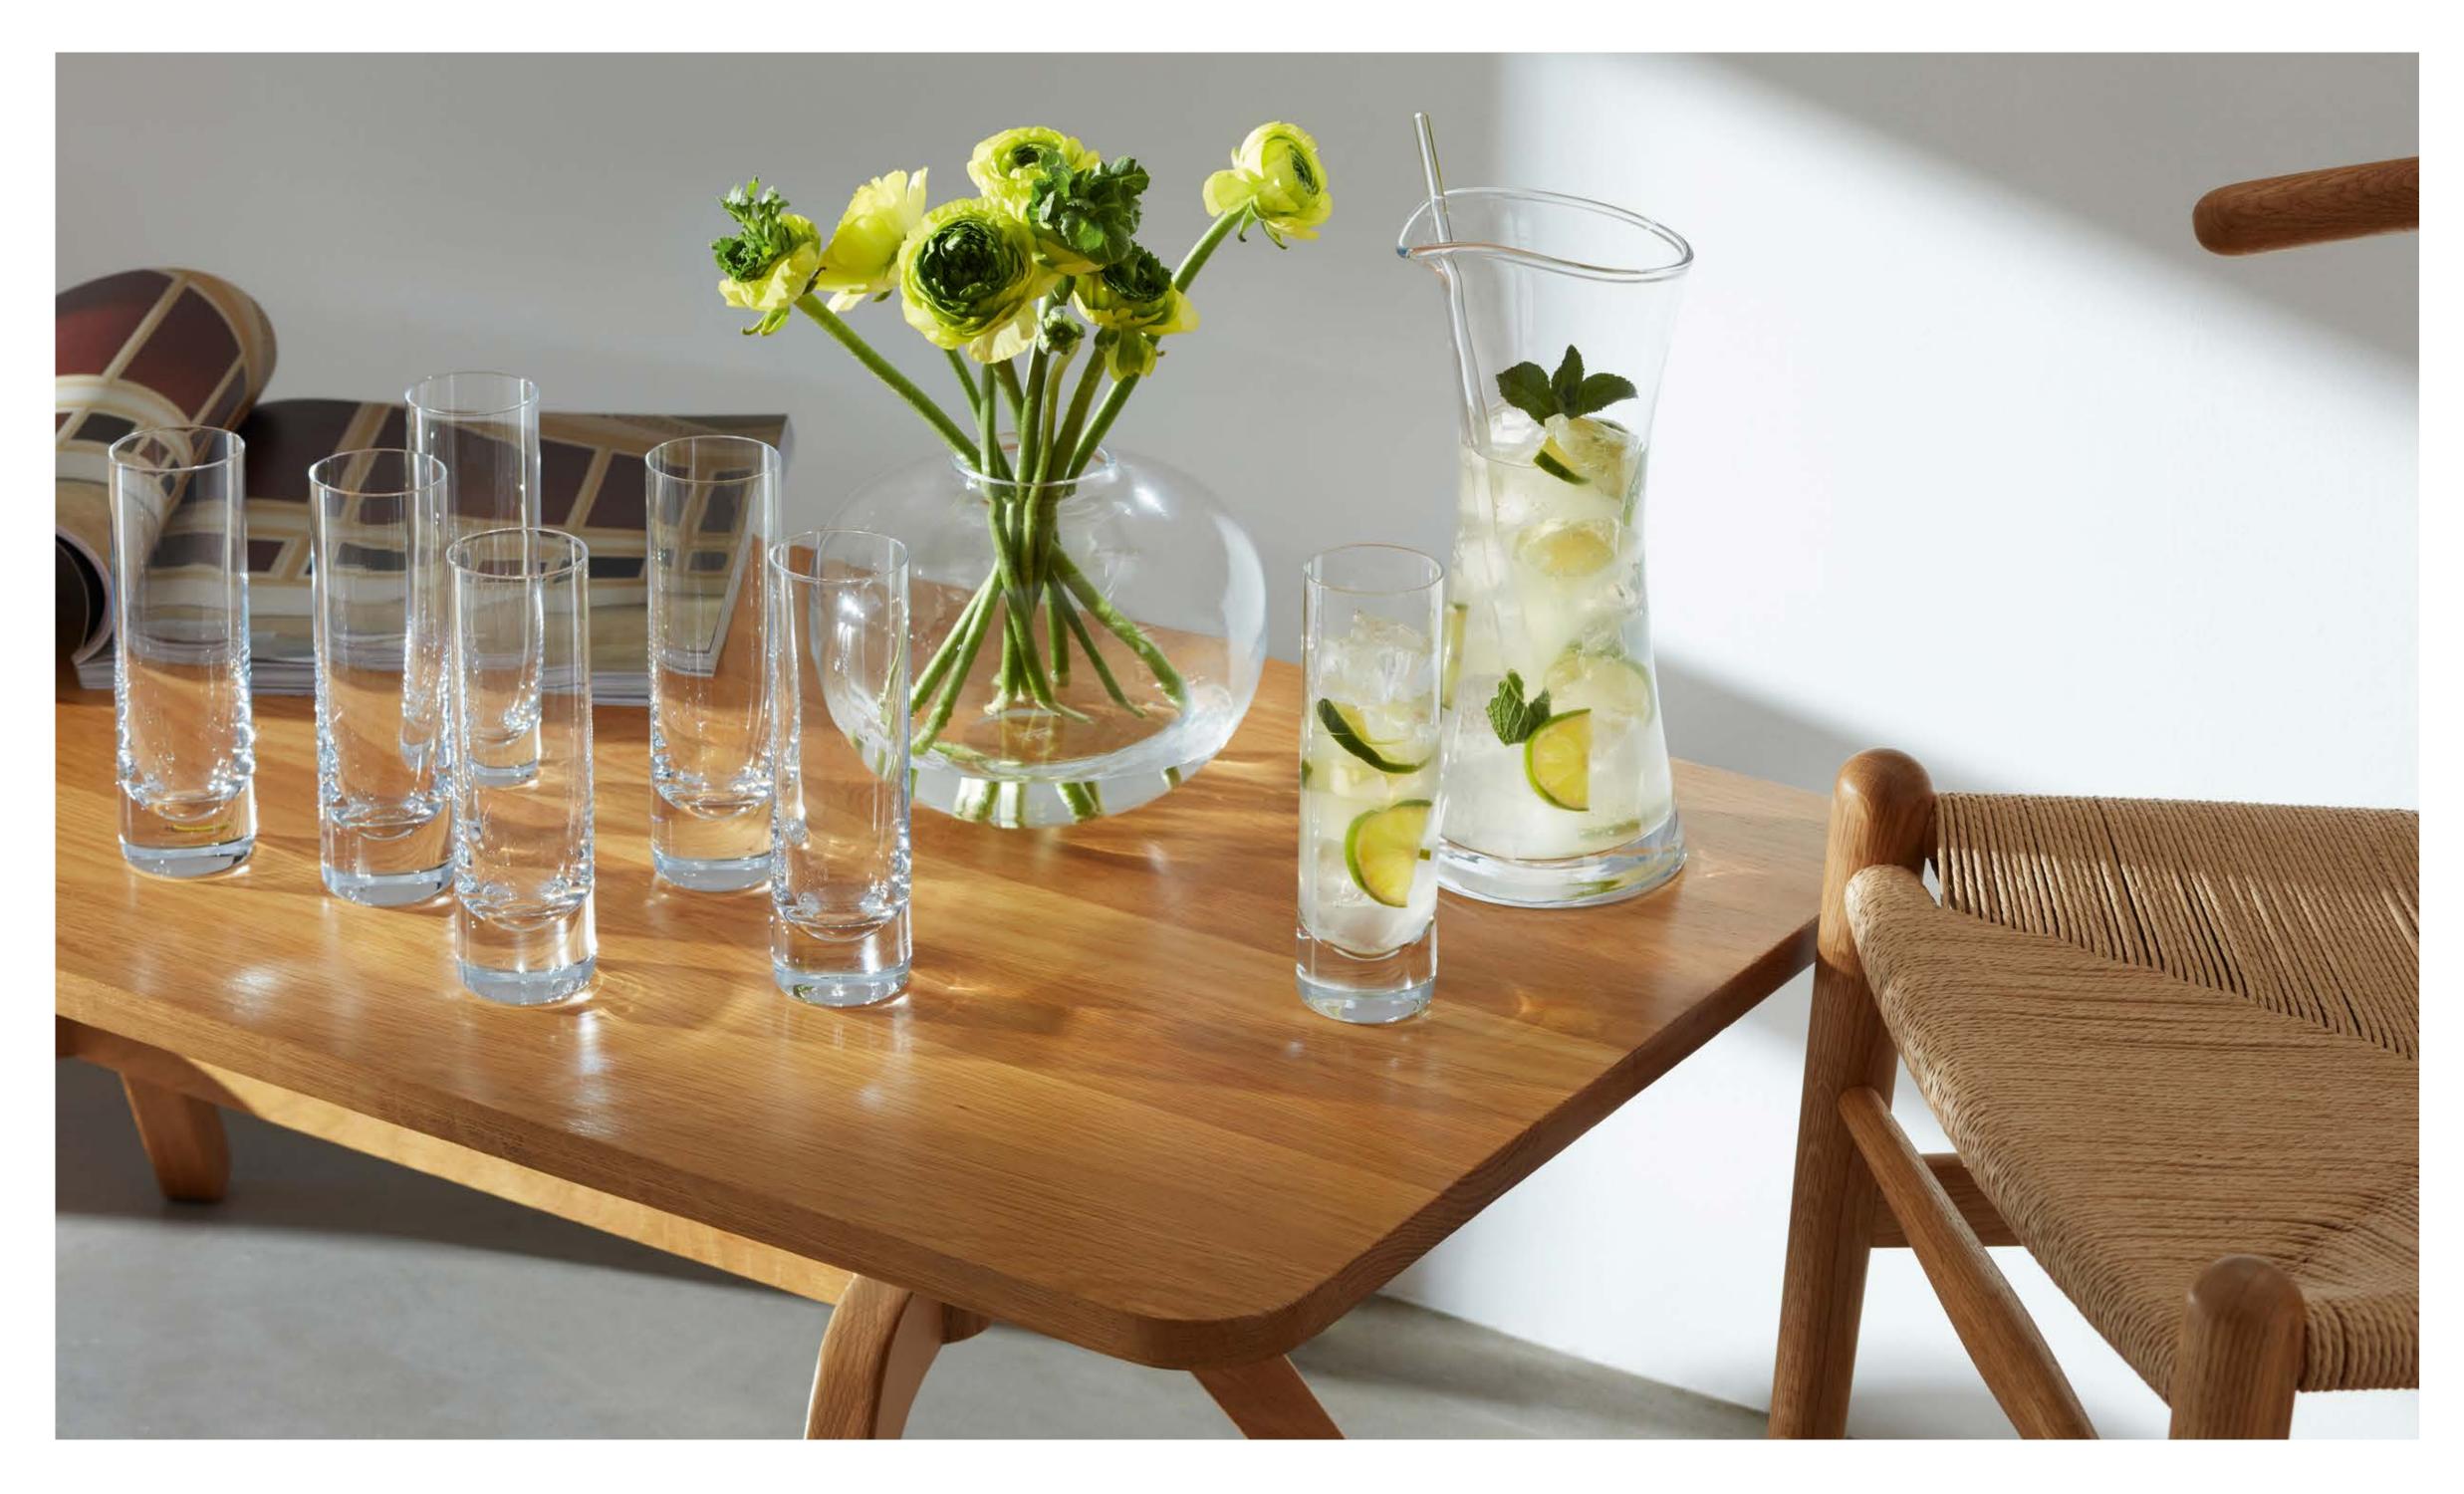

# BAR & WINE

A comprehensive collection of classic mouth-blown designs to complement all drinks. These popular glasses, jugs, decanters and carafes are available in a variety of shapes and sizes.

WINE Stemless Red Wine Glass x 2 clear 530ml / 18oz WI60 ≝

BAR Icelip Jug clear 2.65L/90oz BR14 ∄

WINE
Champagne
Flute x 2
clear 160ml / 5oz
WI66 ⊞

BAR Tapered Jug clear 1.7L / 57oz BR46 ⊞

BAR Tumbler x 2 clear 250ml / 8oz BR53 ⊞

BAR
Spirits Decanter
clear 1.8L / 61oz
BR16 ⊞