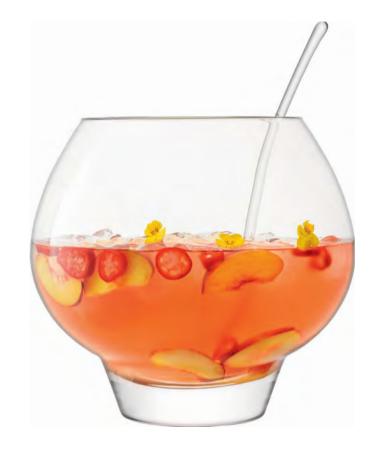

## RUM

A collection of mouth-blown rum drinkware, featuring solid stems or thick, tapering bases. Rounded bowls enhance the aroma of the spirit.