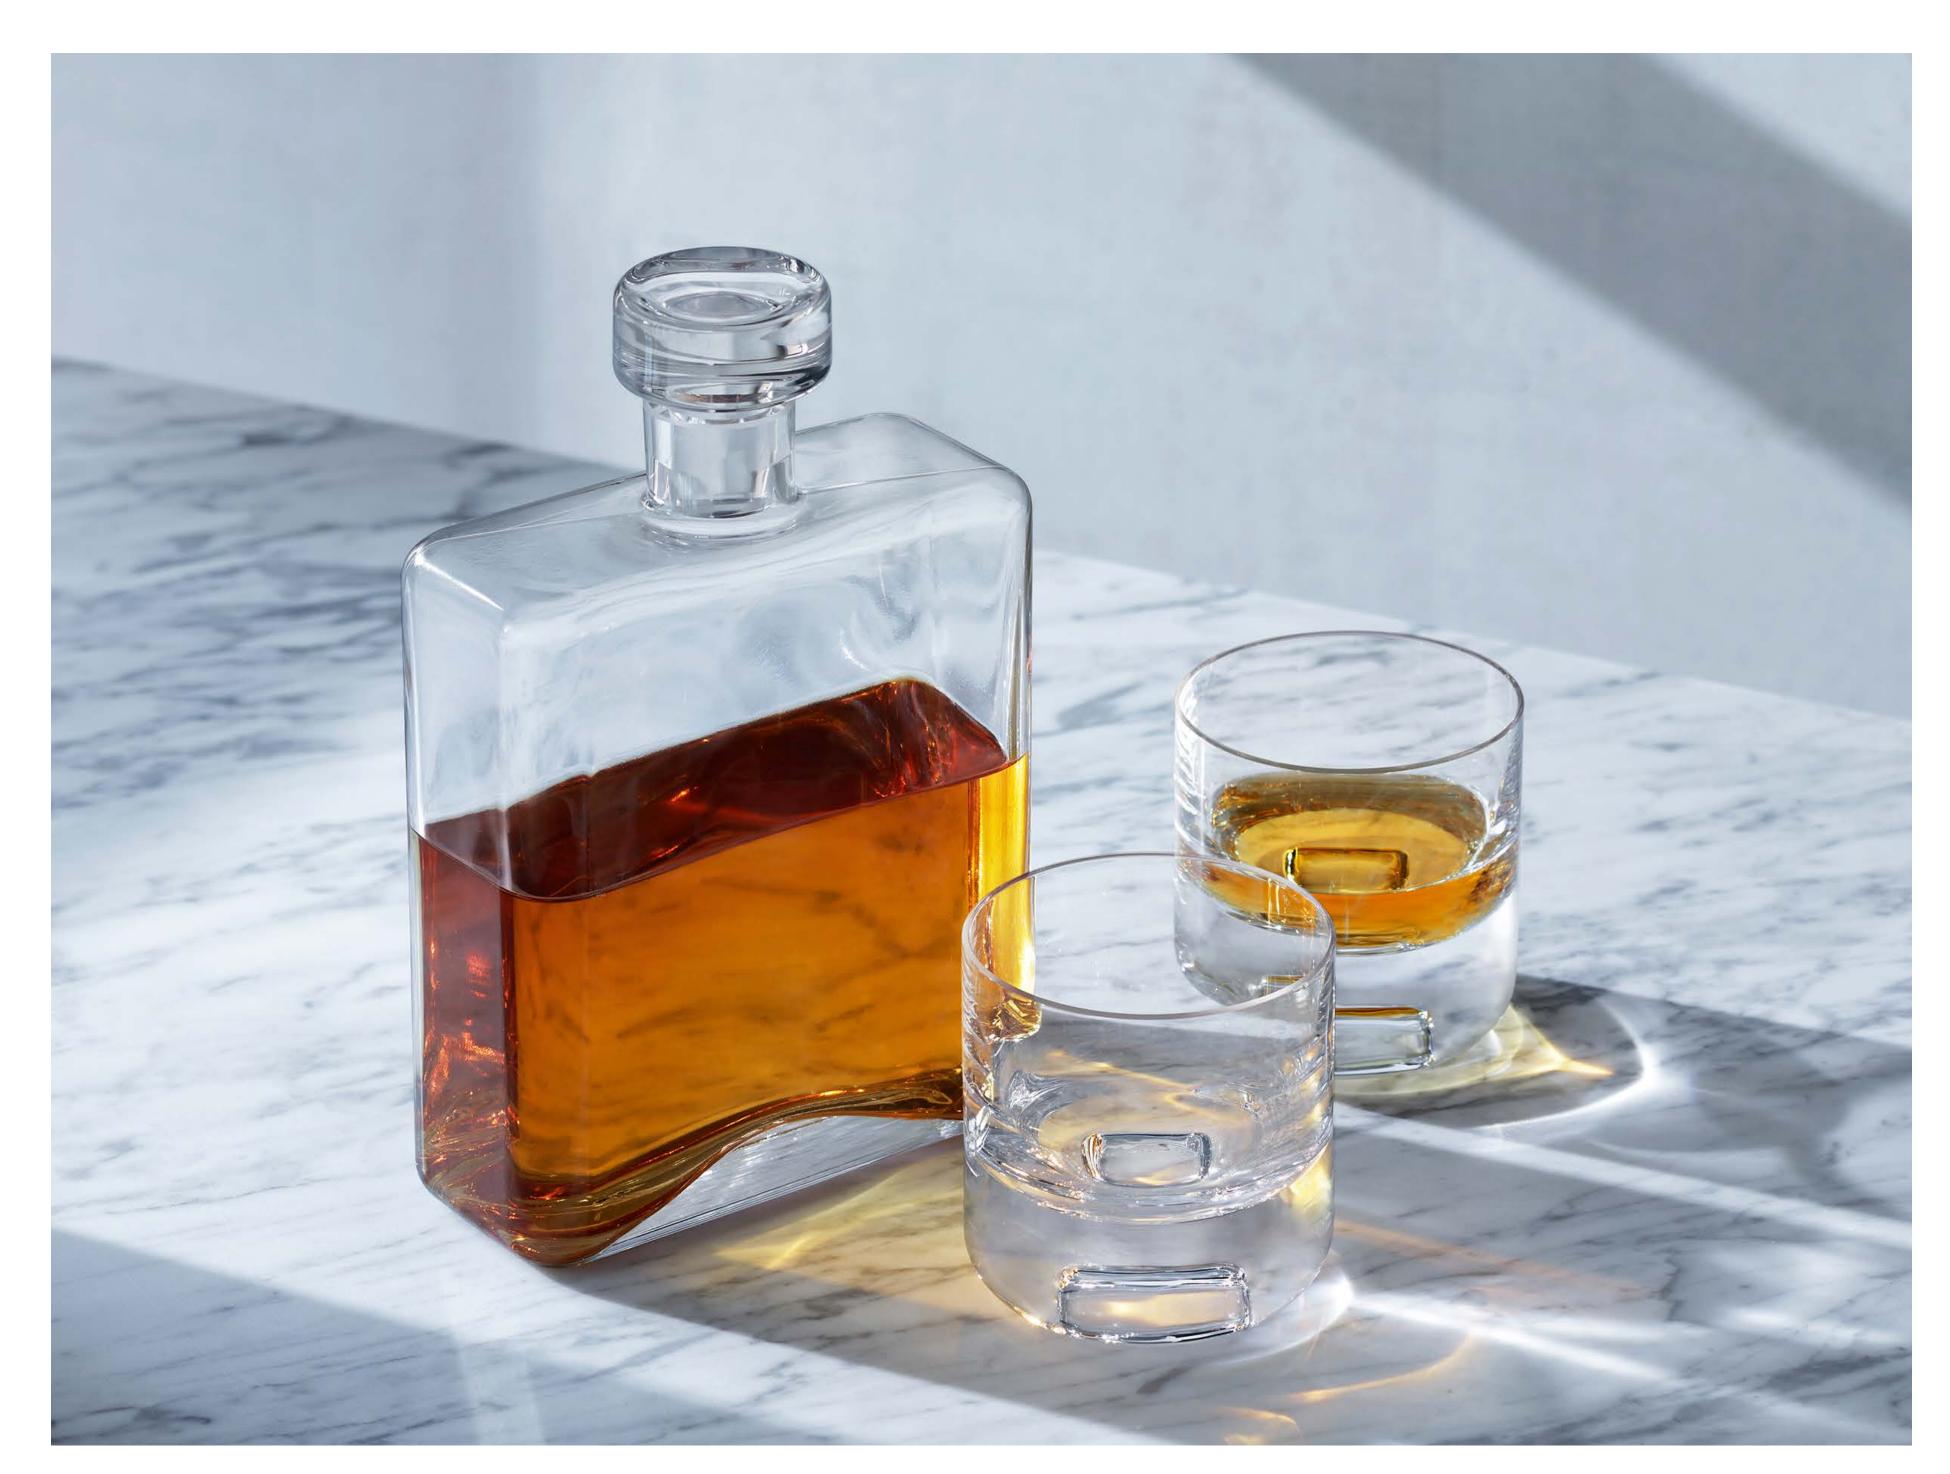

# CASK

A collection of contemporary mouth-blown whisky drinkware. The tumbler has a cube-shaped impression in the heavy base, reminiscent of a large ice cube, to complement the geometric design of the decanters.

Winner 2021 –
The Good Design® Award from
The Chicago Athenaeum: Museum
of Architecture and Design

LSA International Signature Collection 2023 - Cask

LSA International Signature Collection 2023 - Cask Skyline 62