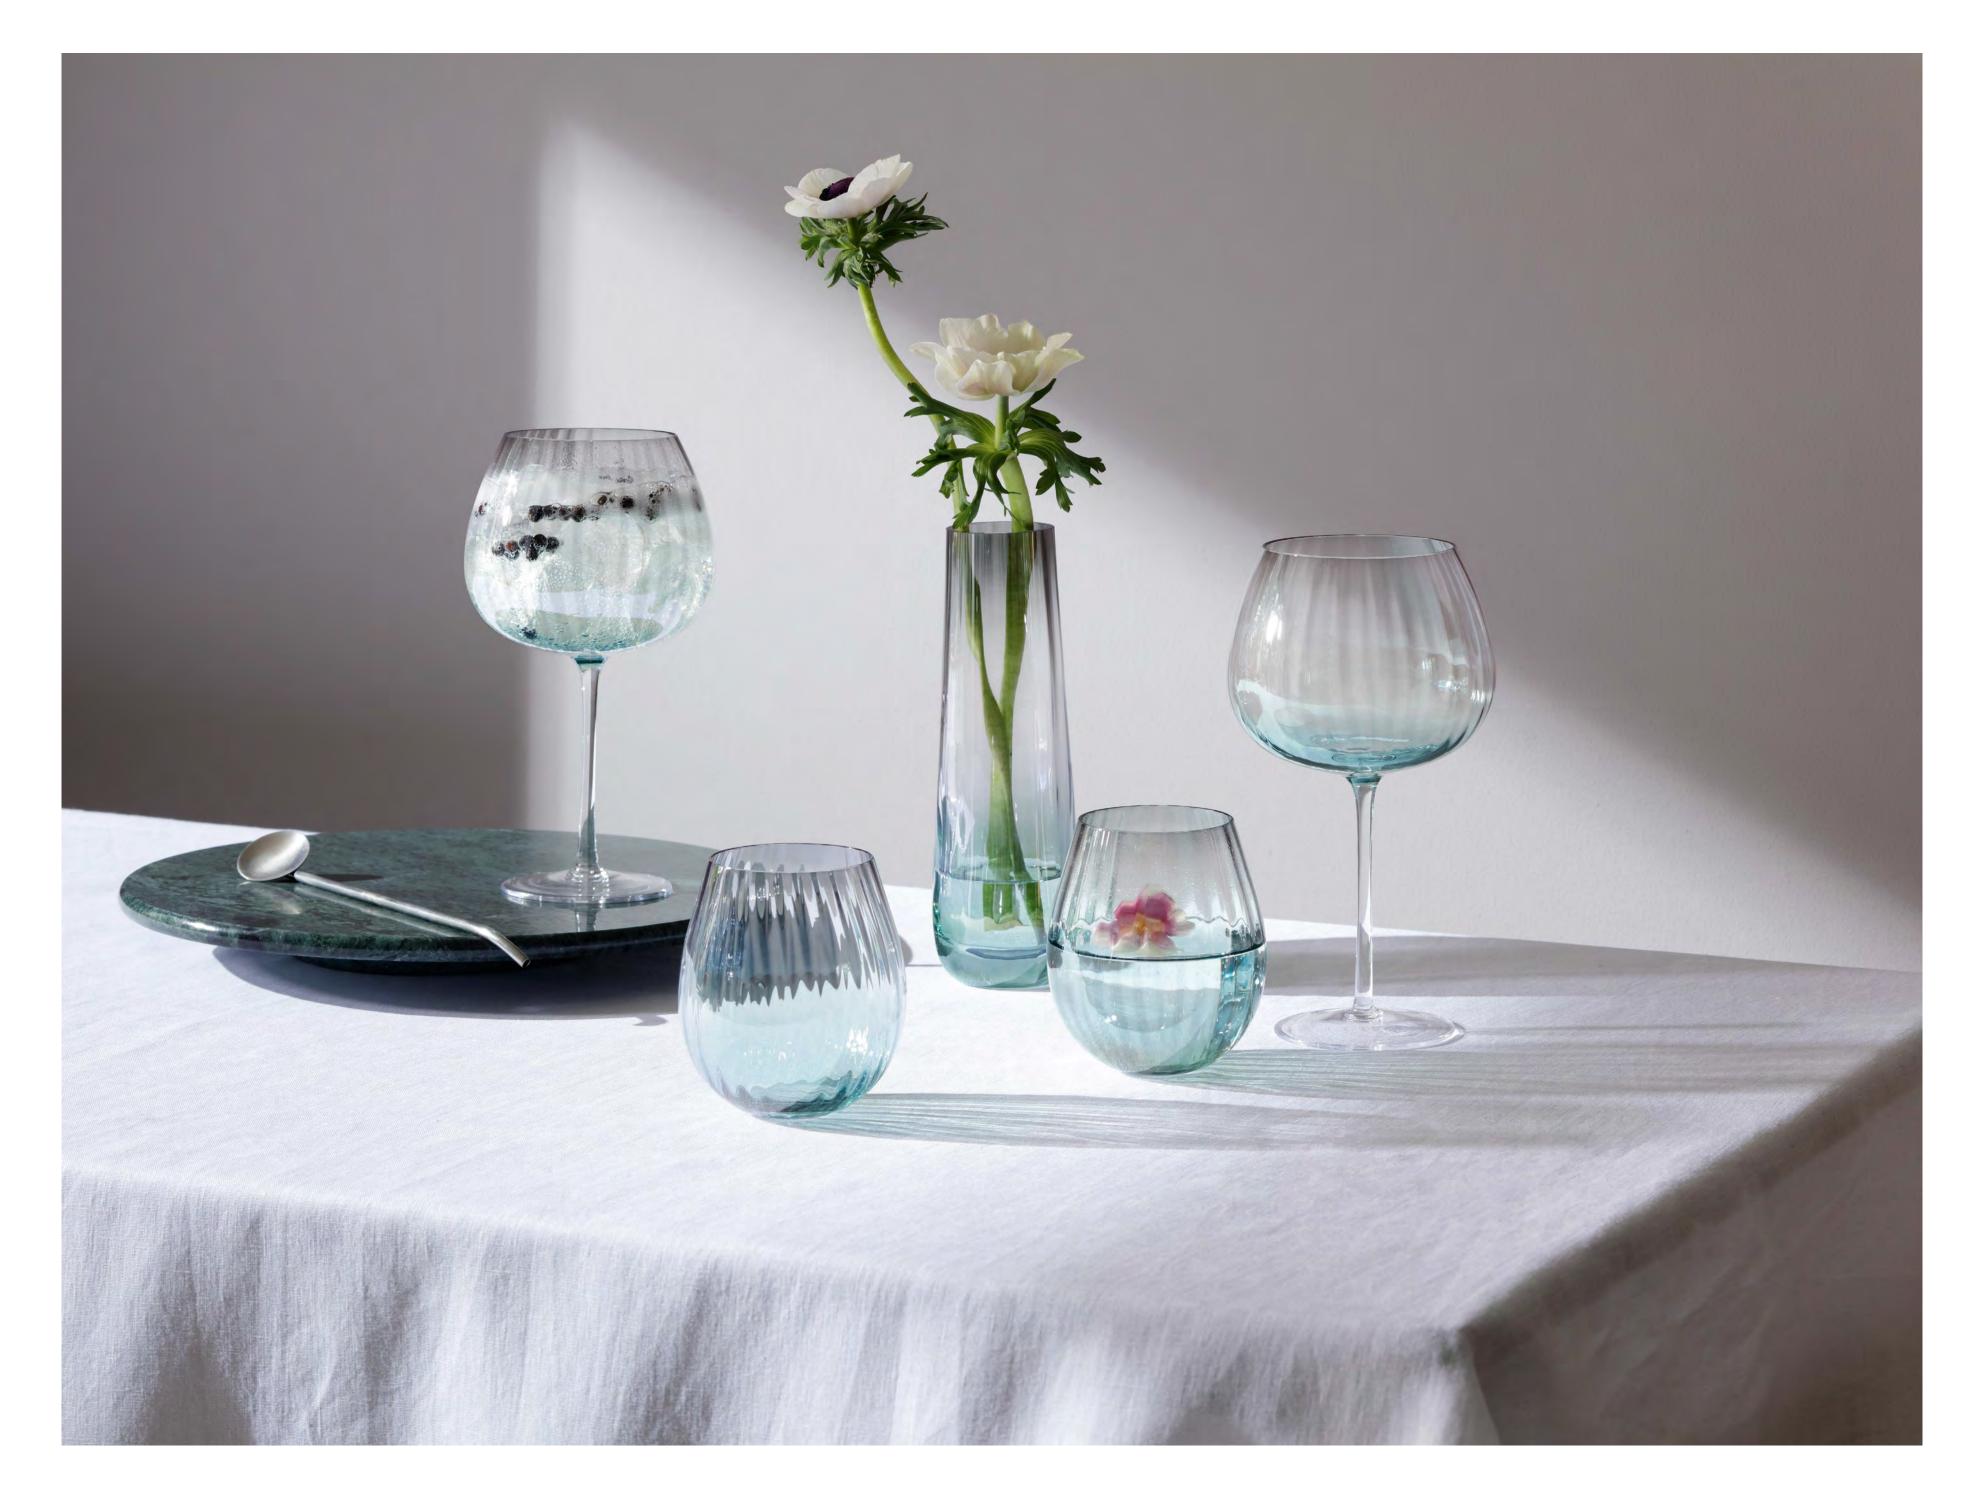

# LAGOON ADDITIONS

Clear vases and lanterns with an organic shape join the cased sea green colourway in LAGOON.

The unique, rippling forms are mouth-blown and hand finished by skilled craftsmen, evocative of the natural curves of a lagoon.

For more LAGOON see page 243.

SAVOY Red Wine x 2 clear 590ml / 20oz SA36 **№** ⊞

SAVOY White Wine x 2 clear 360ml / 12oz SA35 **№** ⊞

SAVOY Nick & Nora x 2 clear 210ml/7oz SA37 **N** 🛱

SAVOY Liqueur x 2 clear 110ml/4oz SA34 **N** ⊞