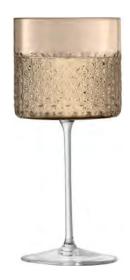

## SAVOY ADDITIONS

An enduringly classic collection of drinkware characterised by elegant, refined forms. Skilled glassblowers mouth blow the fine bowls, draw the stems to create a distinctive internal V-shape to elongate the bowl, and apply the feet by hand using the utmost precision and skill.