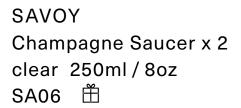

## SAVOY ADDITIONS

An enduringly classic collection of drinkware characterised by elegant, refined forms. Skilled glassblowers mouth blow the fine bowls, draw the stems to create a distinctive internal V-shape to elongate the bowl, and apply the feet by hand using the utmost precision and skill.

### SAVOY

SAVOY's elegant collection of mouth-blown champagne glasses are joined by a new set of wine, liqueur and Nick & Nora glasses. Skilled glassblowers mouth blow the fine bowls, draw the stems to create a distinctive internal V-shape to elongate the bowl, and apply the feet by hand, using the utmost precision and skill. The deep, V-shape in the hand-drawn stem of SAVOY champagne glasses creates a 'sparkle point' to enhance bubbles as they travel up the bowl.