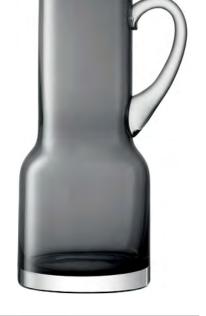

WICKER Jug clear 500ml / 17oz WR17 ≝

WICKER Dome & Ash Base clear Ø29cm H24.5cm / Ø11.5in H9.75in WR19 ⊞