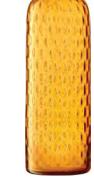

# DAPPLE

Mouth-blown glass drinkware and decorative pieces with a fluid texture inspired by dappled light. Expertly mouth-blown from coloured glass producing pieces with fine rims and walls. The undulating surface refracts light, creating an effect reminiscent of dappled sunlight on the earth, water and in woodlands.

For more DAPPLE see page 251.

LSA International Signature Collection 2023 - Dapple 4

DAPPLE Wine Glass x 2 sun amber 325ml / 11oz DP06 ∄

DAPPLE Carafe sun amber 1L / 34oz 

DAPPLE Bowl sun amber Ø12cm / Ø4.75in 