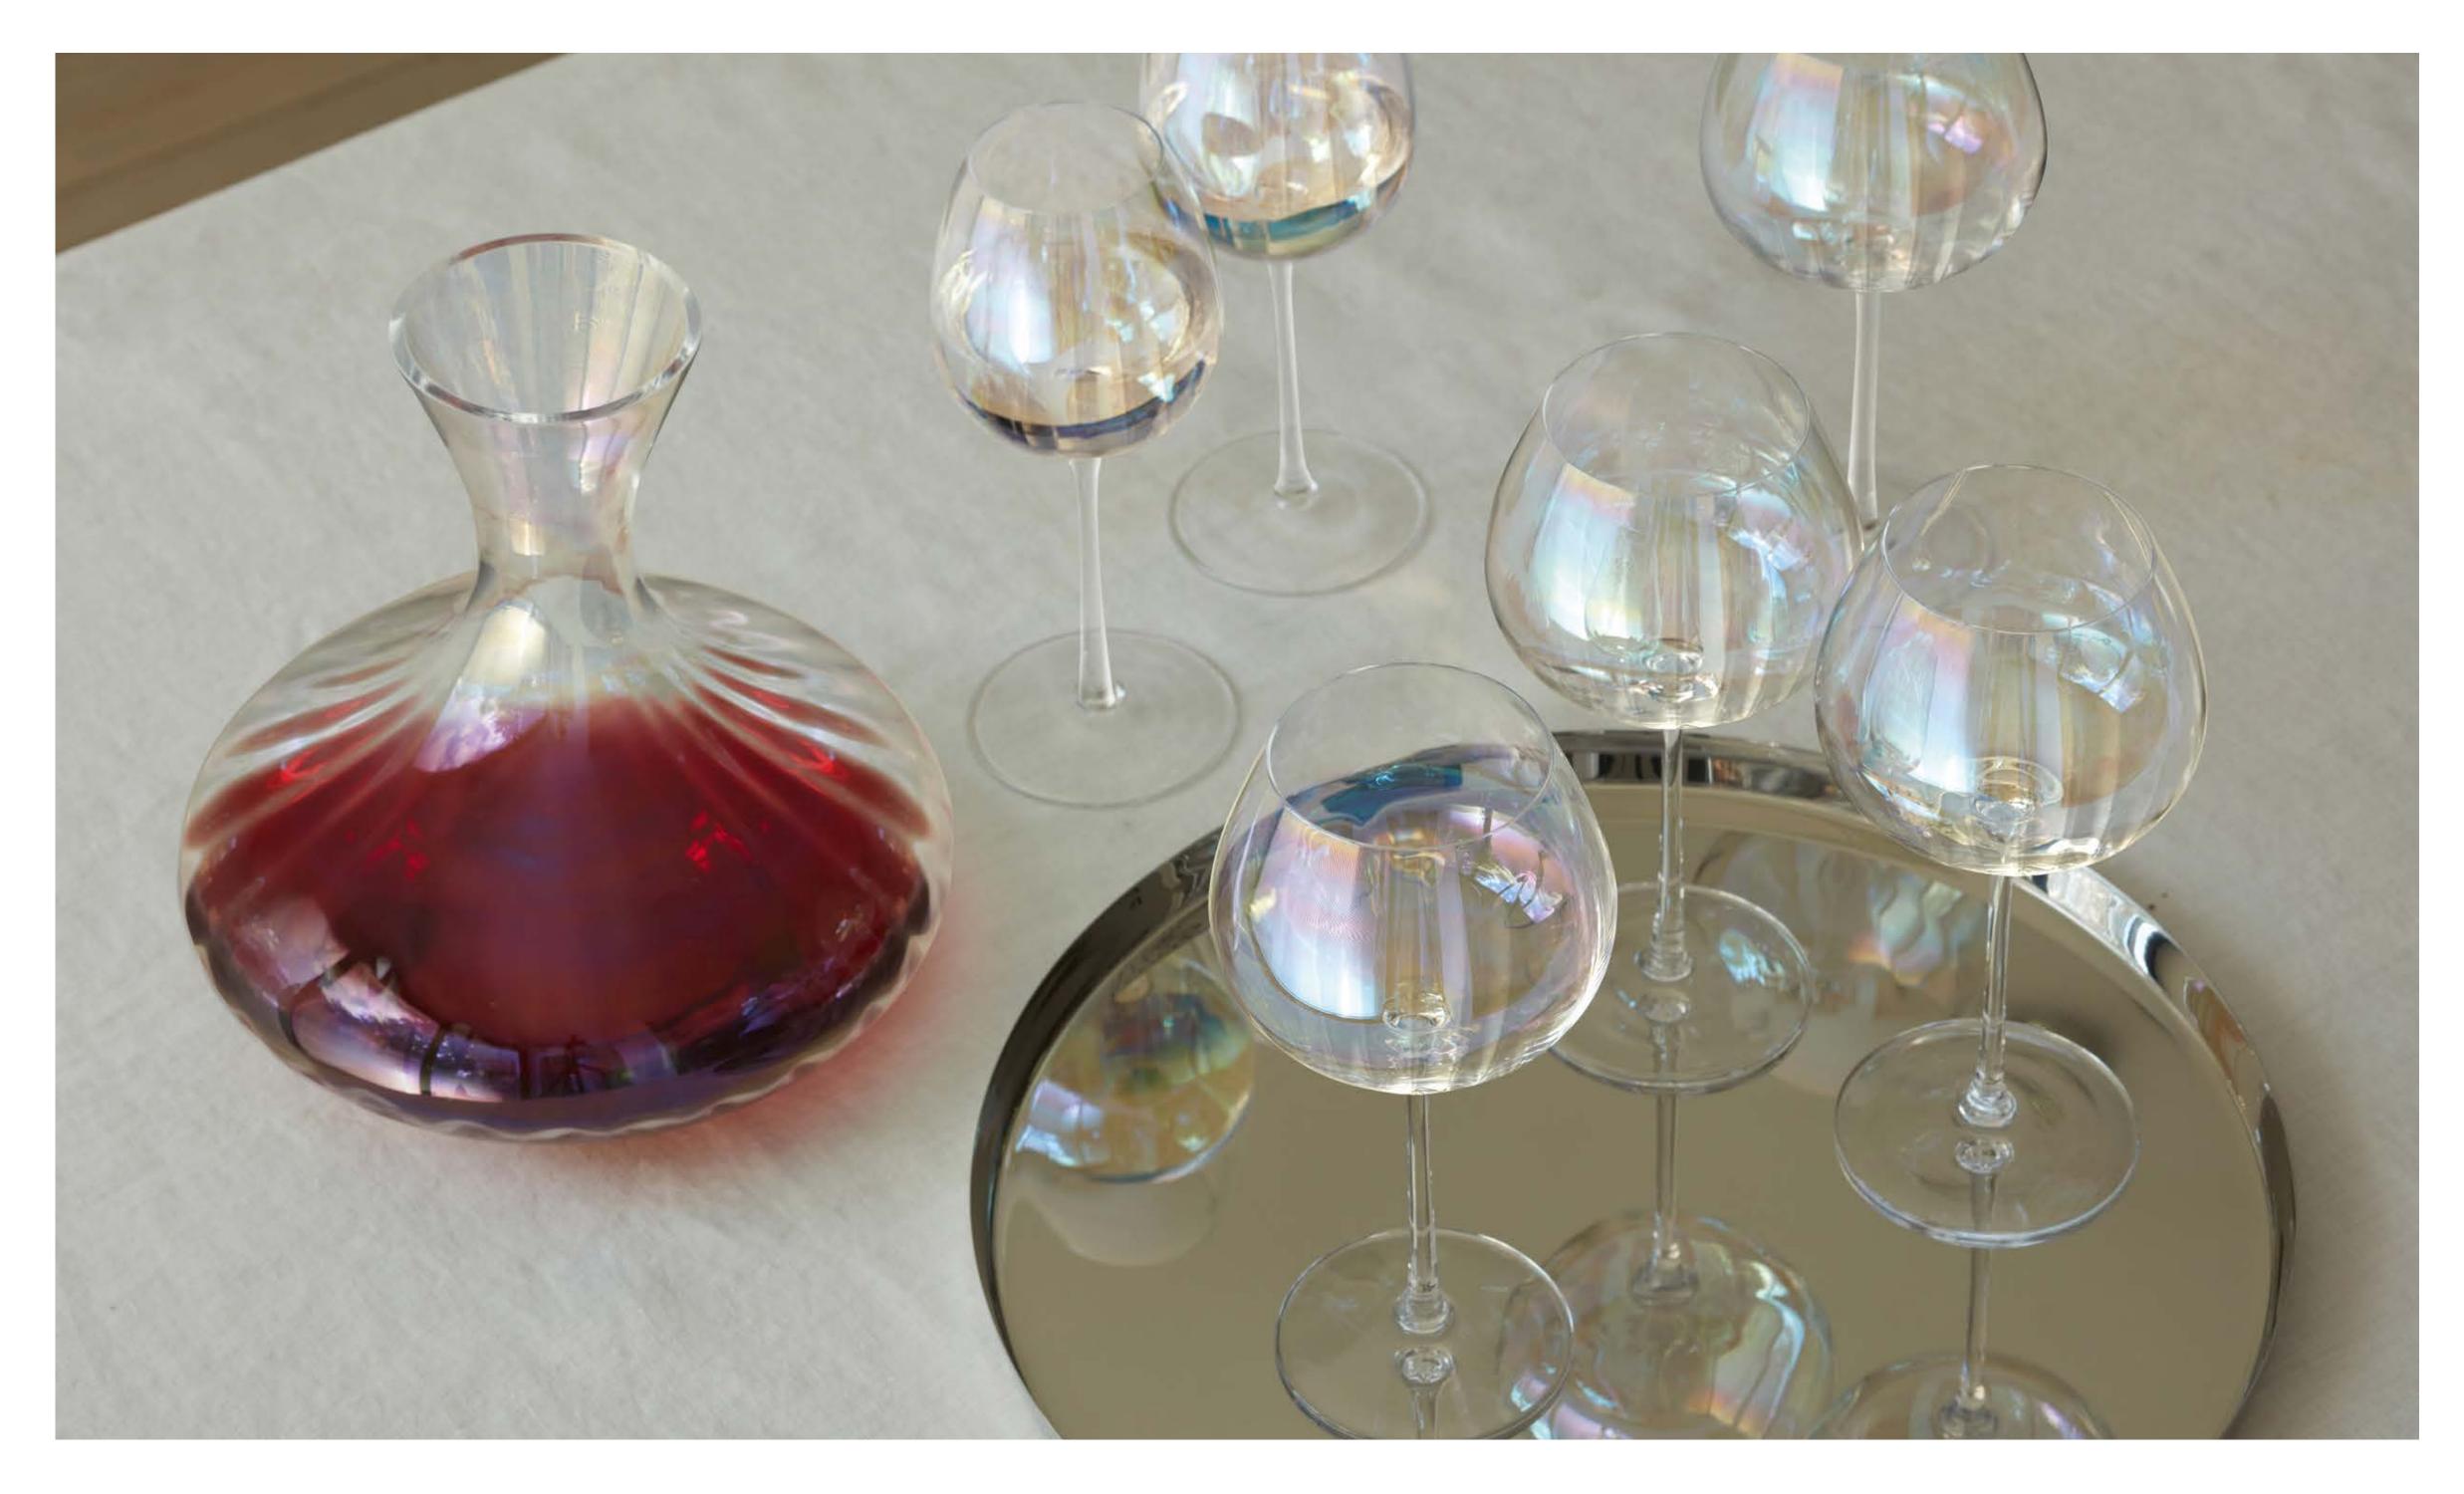

## PEARL

A collection of mouth-blown glass with an iridescent finish inspired by the shimmer of a pearl. Each glass has a delicate, fluted optic that enhances the reflective qualities of its subtle, hand-applied lustre.

For more PEARL see page 316.

LSA International Signature Collection 2023 - Pearl

LSA International Signature Collection 2023 - Pearl

Signature Collection 2023 – Pearl Skyline

LSA International Signature Collection 2023 - Pearl Skyline