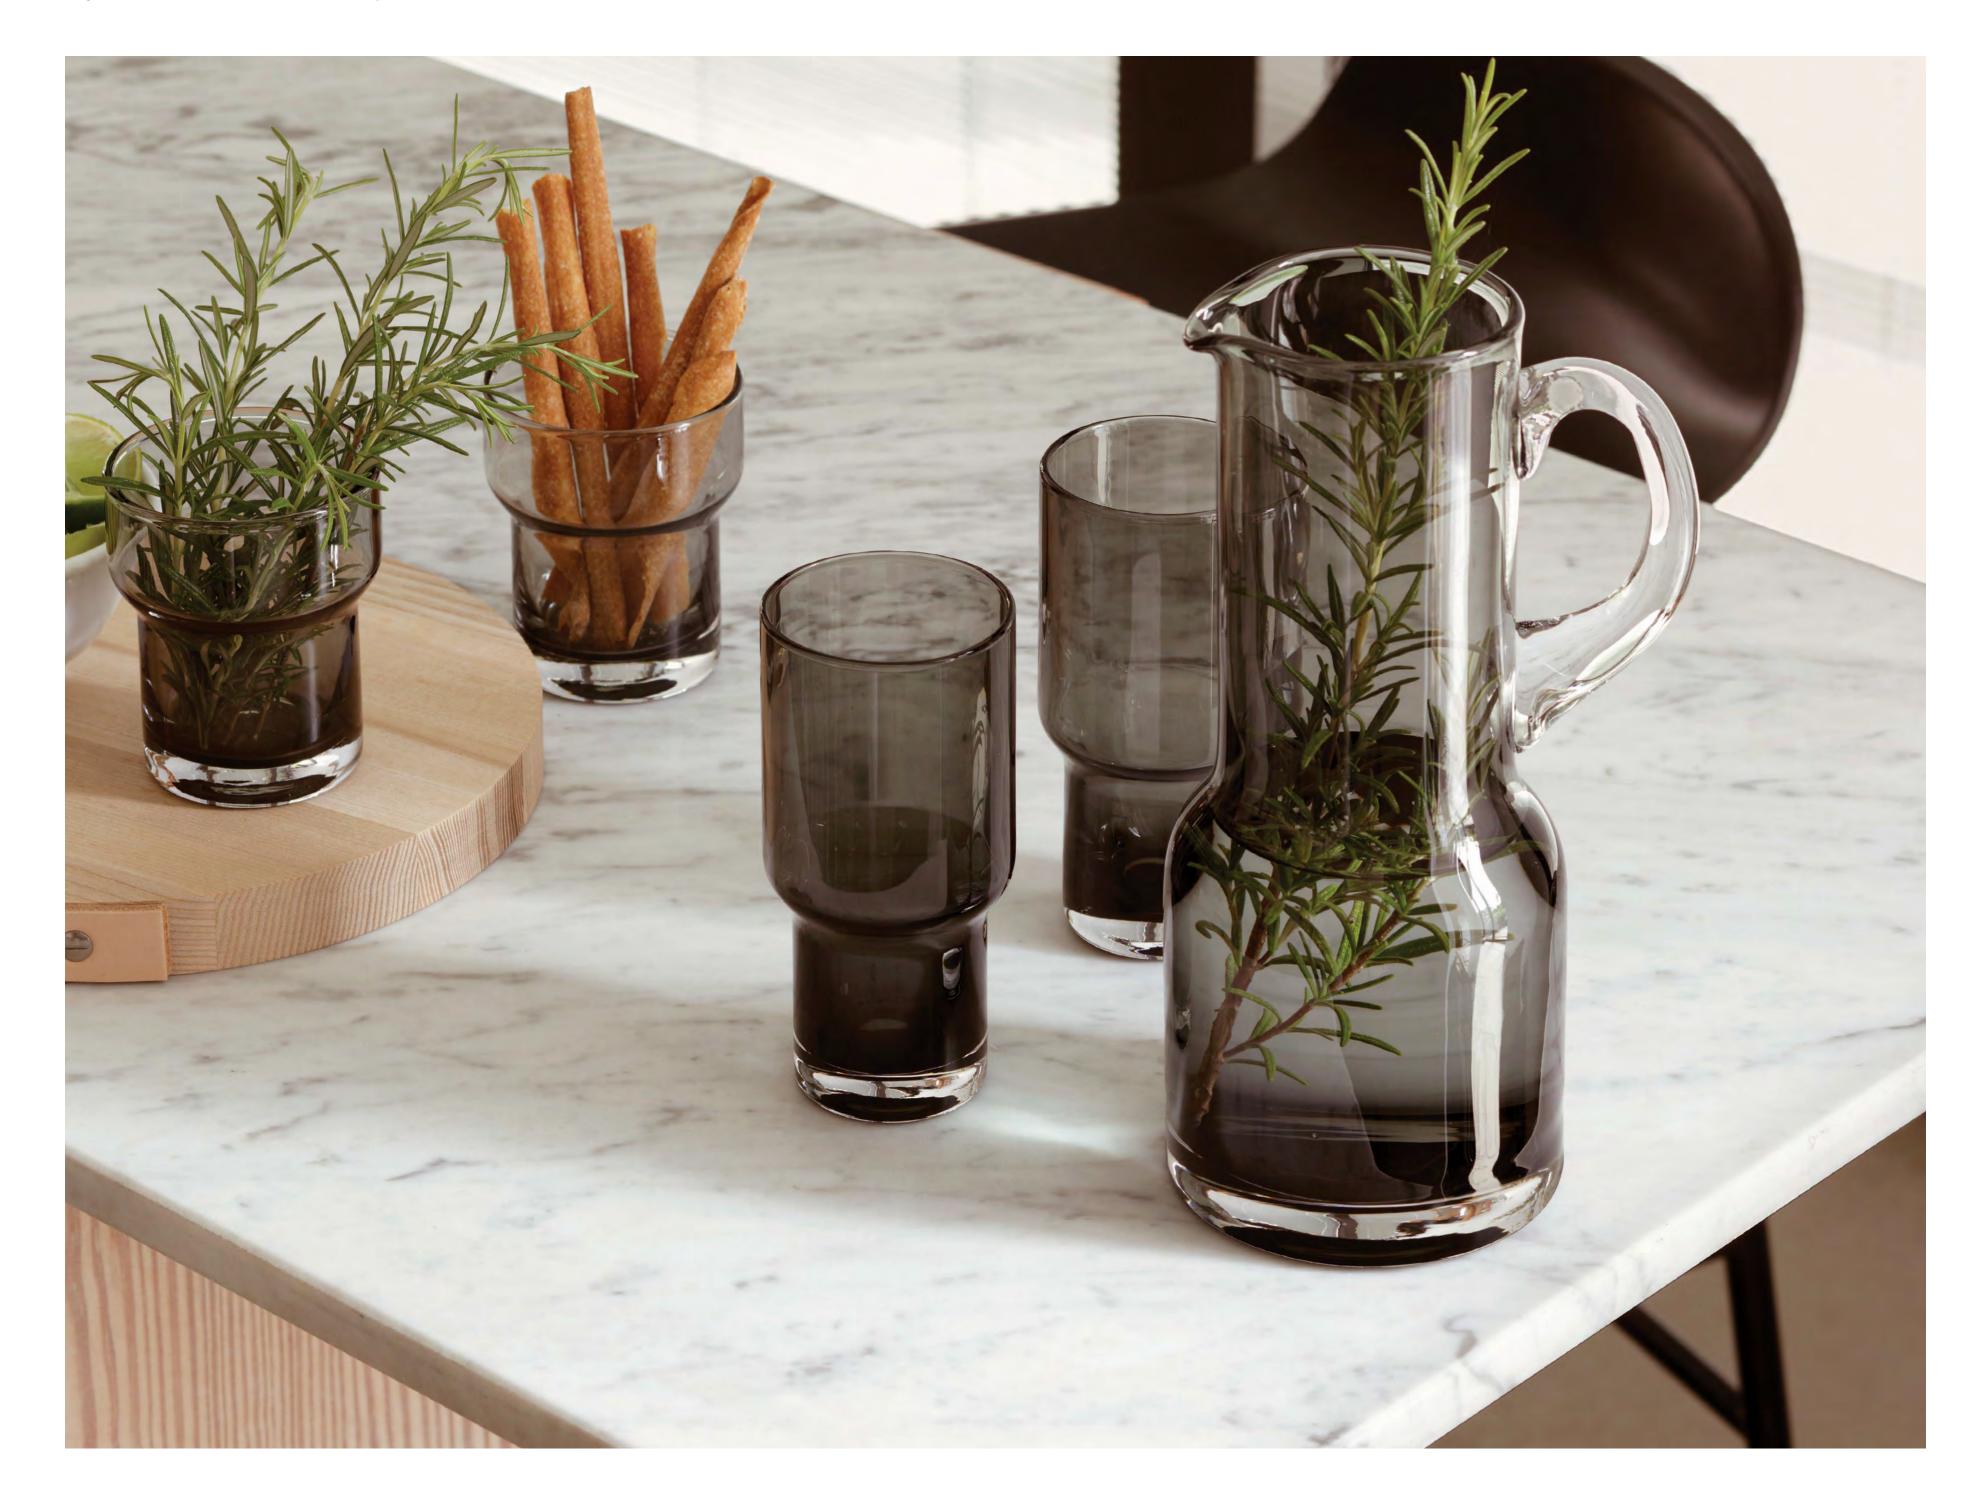

## WICKER

Mouth-blown drinkware and serveware in contemporary cylindrical shapes, with a distinctive band of sculptural texture inspired by the woven pattern of wicker.

LSA International Signature Collection 2023 - Wicker 9

LSA International Signature Collection 2023 - Wicker

LSA International Signature Collection 2023 – Wicker Skyline

WICKER Highball x 2 WR02 ⊞

WICKER Wine Glass x 2 clear 400ml/14oz clear 320ml/11oz WR03 ≝

WICKER Tumbler x 2 taupe 330ml/11oz WR05 ≝

WICKER Highball x 2 

WICKER Wine Glass x 2

WICKER Container & Lid clear Ø19cm H12.5cm / Ø7.5in H5in 

WICKER Container & Lid clear Ø15cm H24.5cm / Ø6in H9.75in WR21 ≝

WICKER Jug clear 500ml / 17oz WR17 ≝

WICKER Dome & Ash Base clear Ø29cm H24.5cm / Ø11.5in H9.75in WR19 ⊞