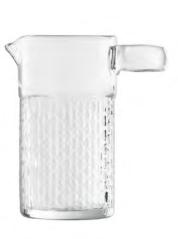

## WICKER

Mouth-blown drinkware and serveware in contemporary cylindrical shapes, with a distinctive band of sculptural texture inspired by the woven pattern of wicker.

LSA International Signature Collection 2023 - Wicker 9