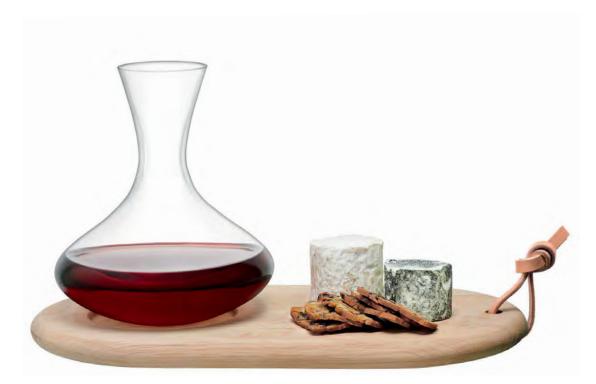

WINE Water / Wine Carafe Set & Oak Base clear 1.2L 1.4L / 41oz 47oz WI25 🛱

WINE Carafe & Oak Cheese Board Set clear 1.4L / 47oz WI33 ⊞

WINE
Champagne
Saucer x 2
clear 220ml / 7oz
WI67 ⊞

WINE
Prosecco
Glass x 2
clear 250ml / 8oz
WI54 ⊞