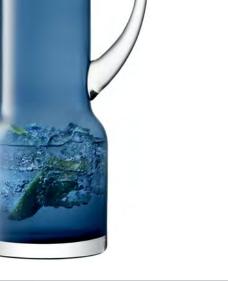

# DAPPLE

Mouth-blown glass drinkware and decorative pieces with a fluid texture inspired by dappled light. Expertly mouth-blown from coloured glass producing pieces with fine rims and walls. The undulating surface refracts light, creating an effect reminiscent of dappled sunlight on the earth, water and in woodlands.

For more DAPPLE see page 251.

LSA International Signature Collection 2023 - Dapple 4

DAPPLE Wine Glass x 2 sun amber 325ml / 11oz DP06 ∄

DAPPLE Carafe sun amber 1L / 34oz 

DAPPLE Bowl sun amber Ø12cm / Ø4.75in 