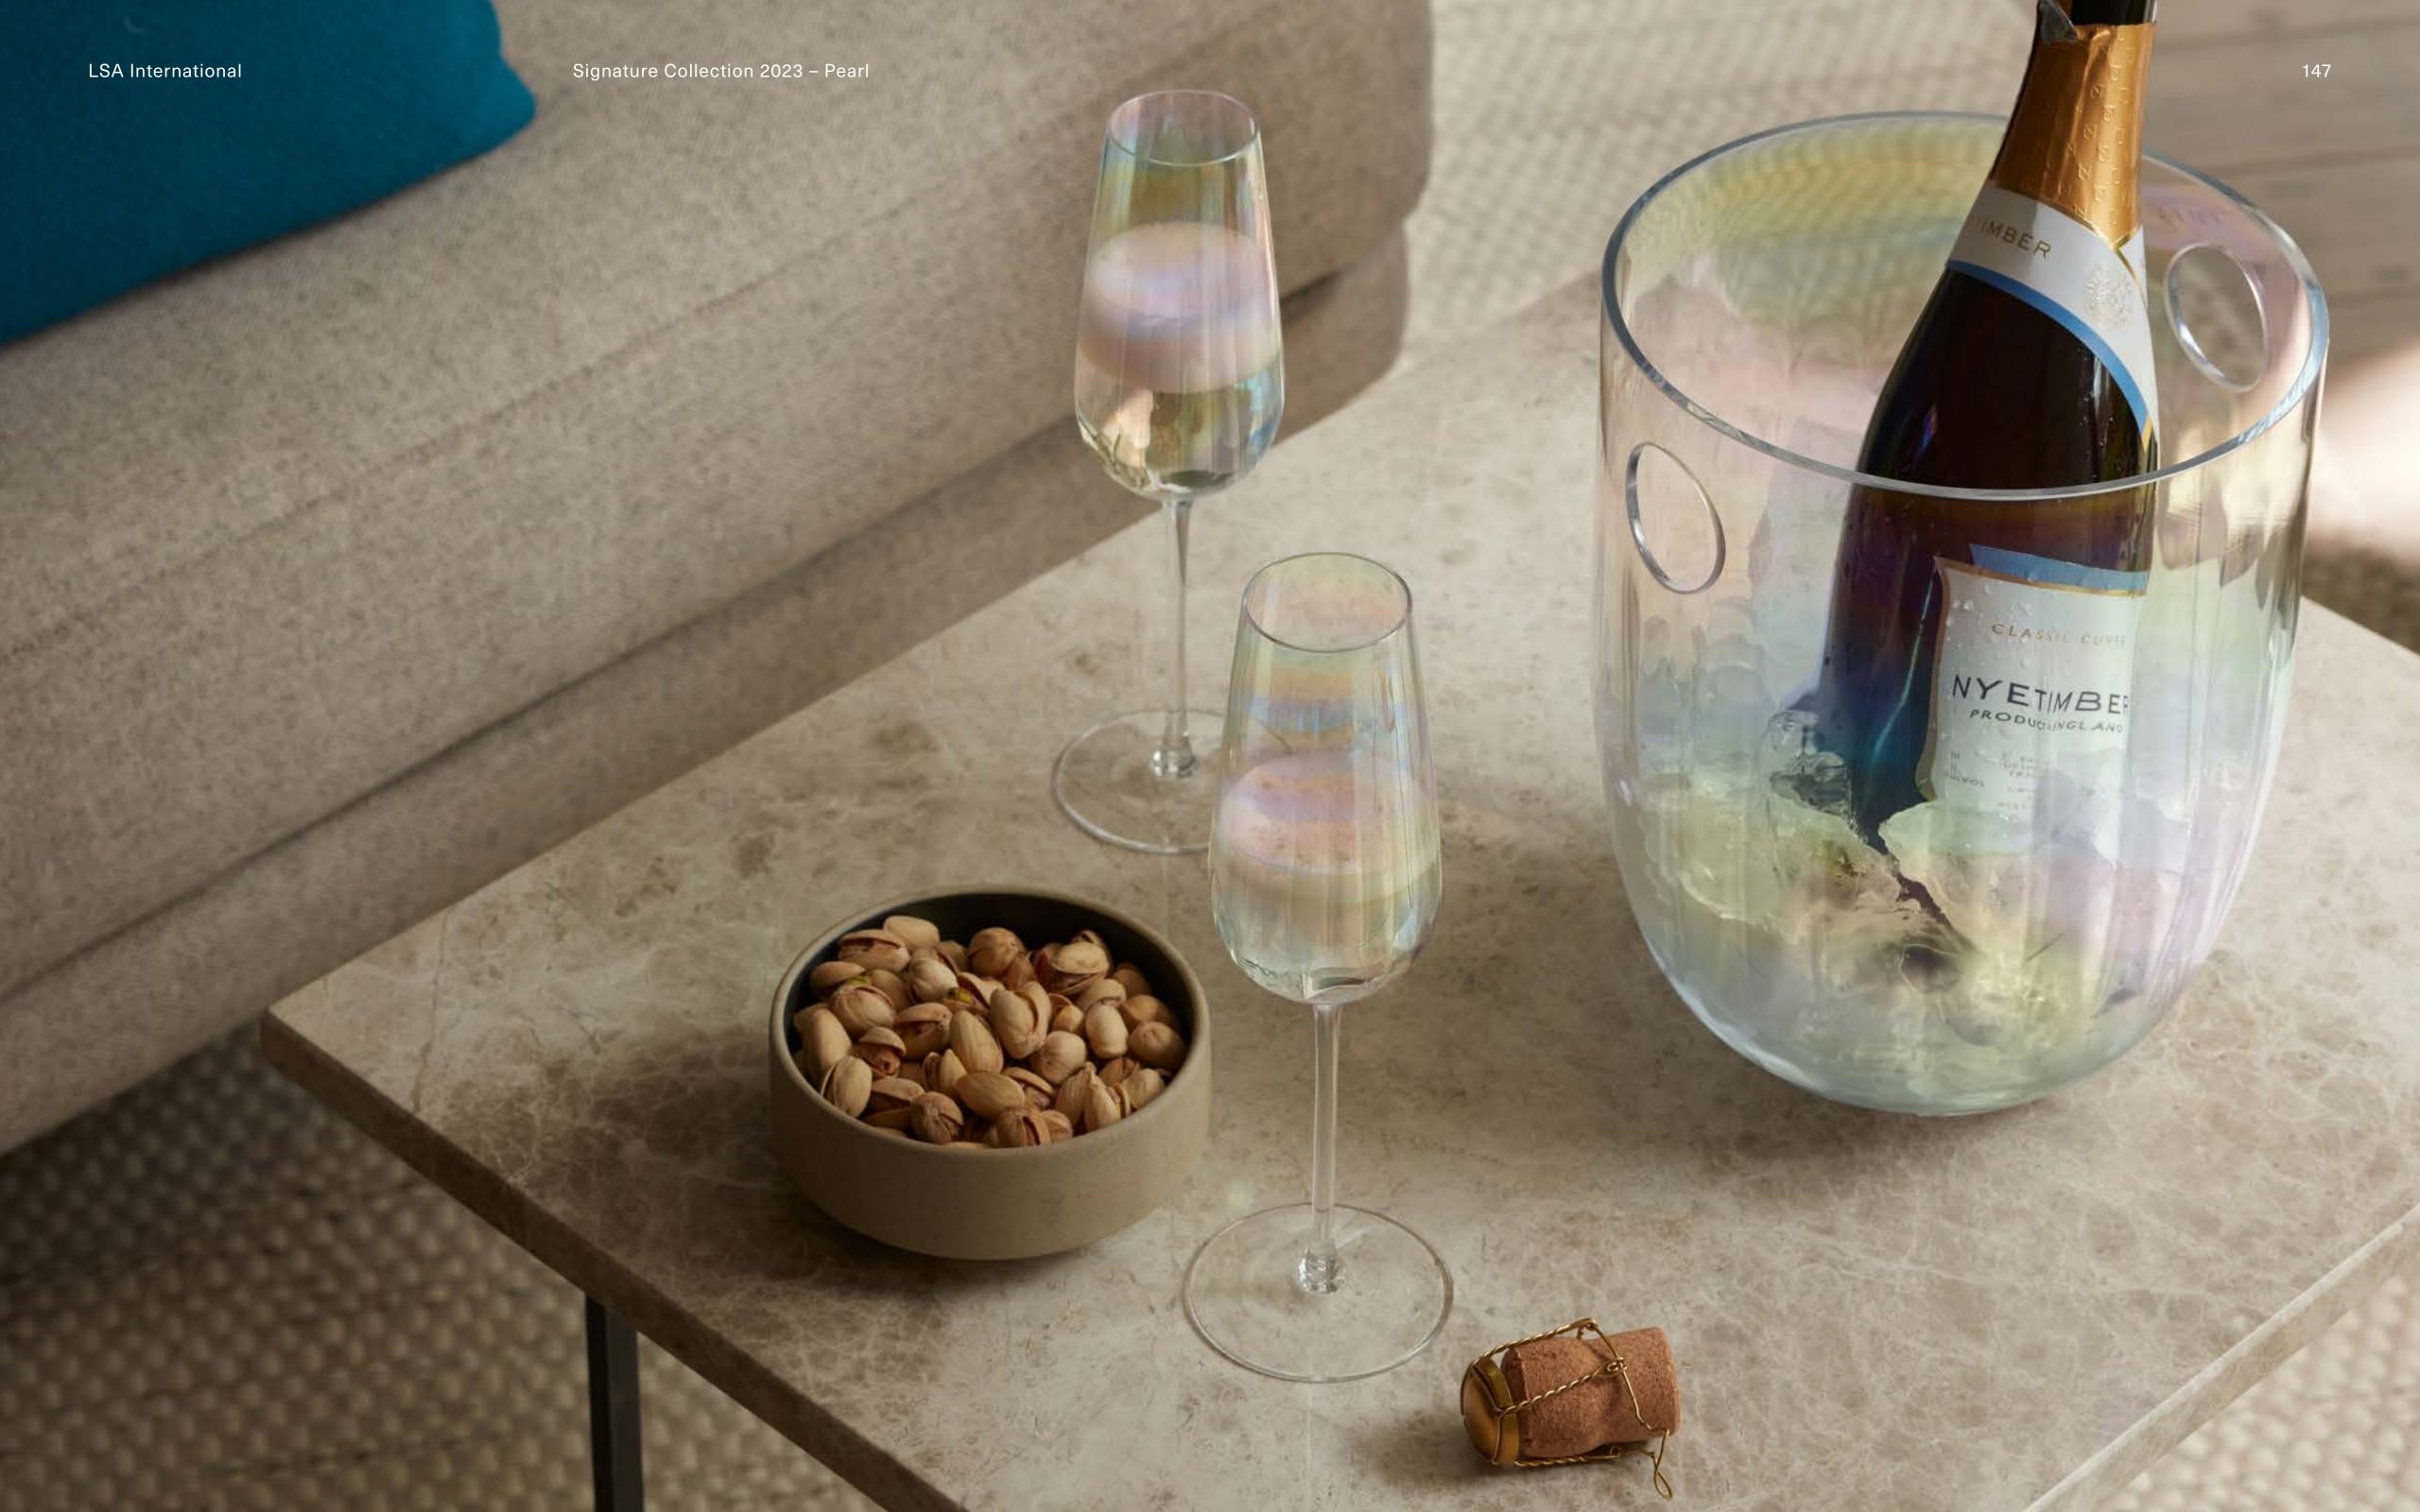

## PEARL

A collection of mouth-blown glass with an iridescent finish inspired by the shimmer of a pearl. Each glass has a delicate, fluted optic that enhances the reflective qualities of its subtle, hand-applied lustre.

For more PEARL see page 316.

LSA International Signature Collection 2023 - Pearl

LSA International Signature Collection 2023 - Pearl

Signature Collection 2023 – Pearl Skyline

LSA International Signature Collection 2023 - Pearl Skyline