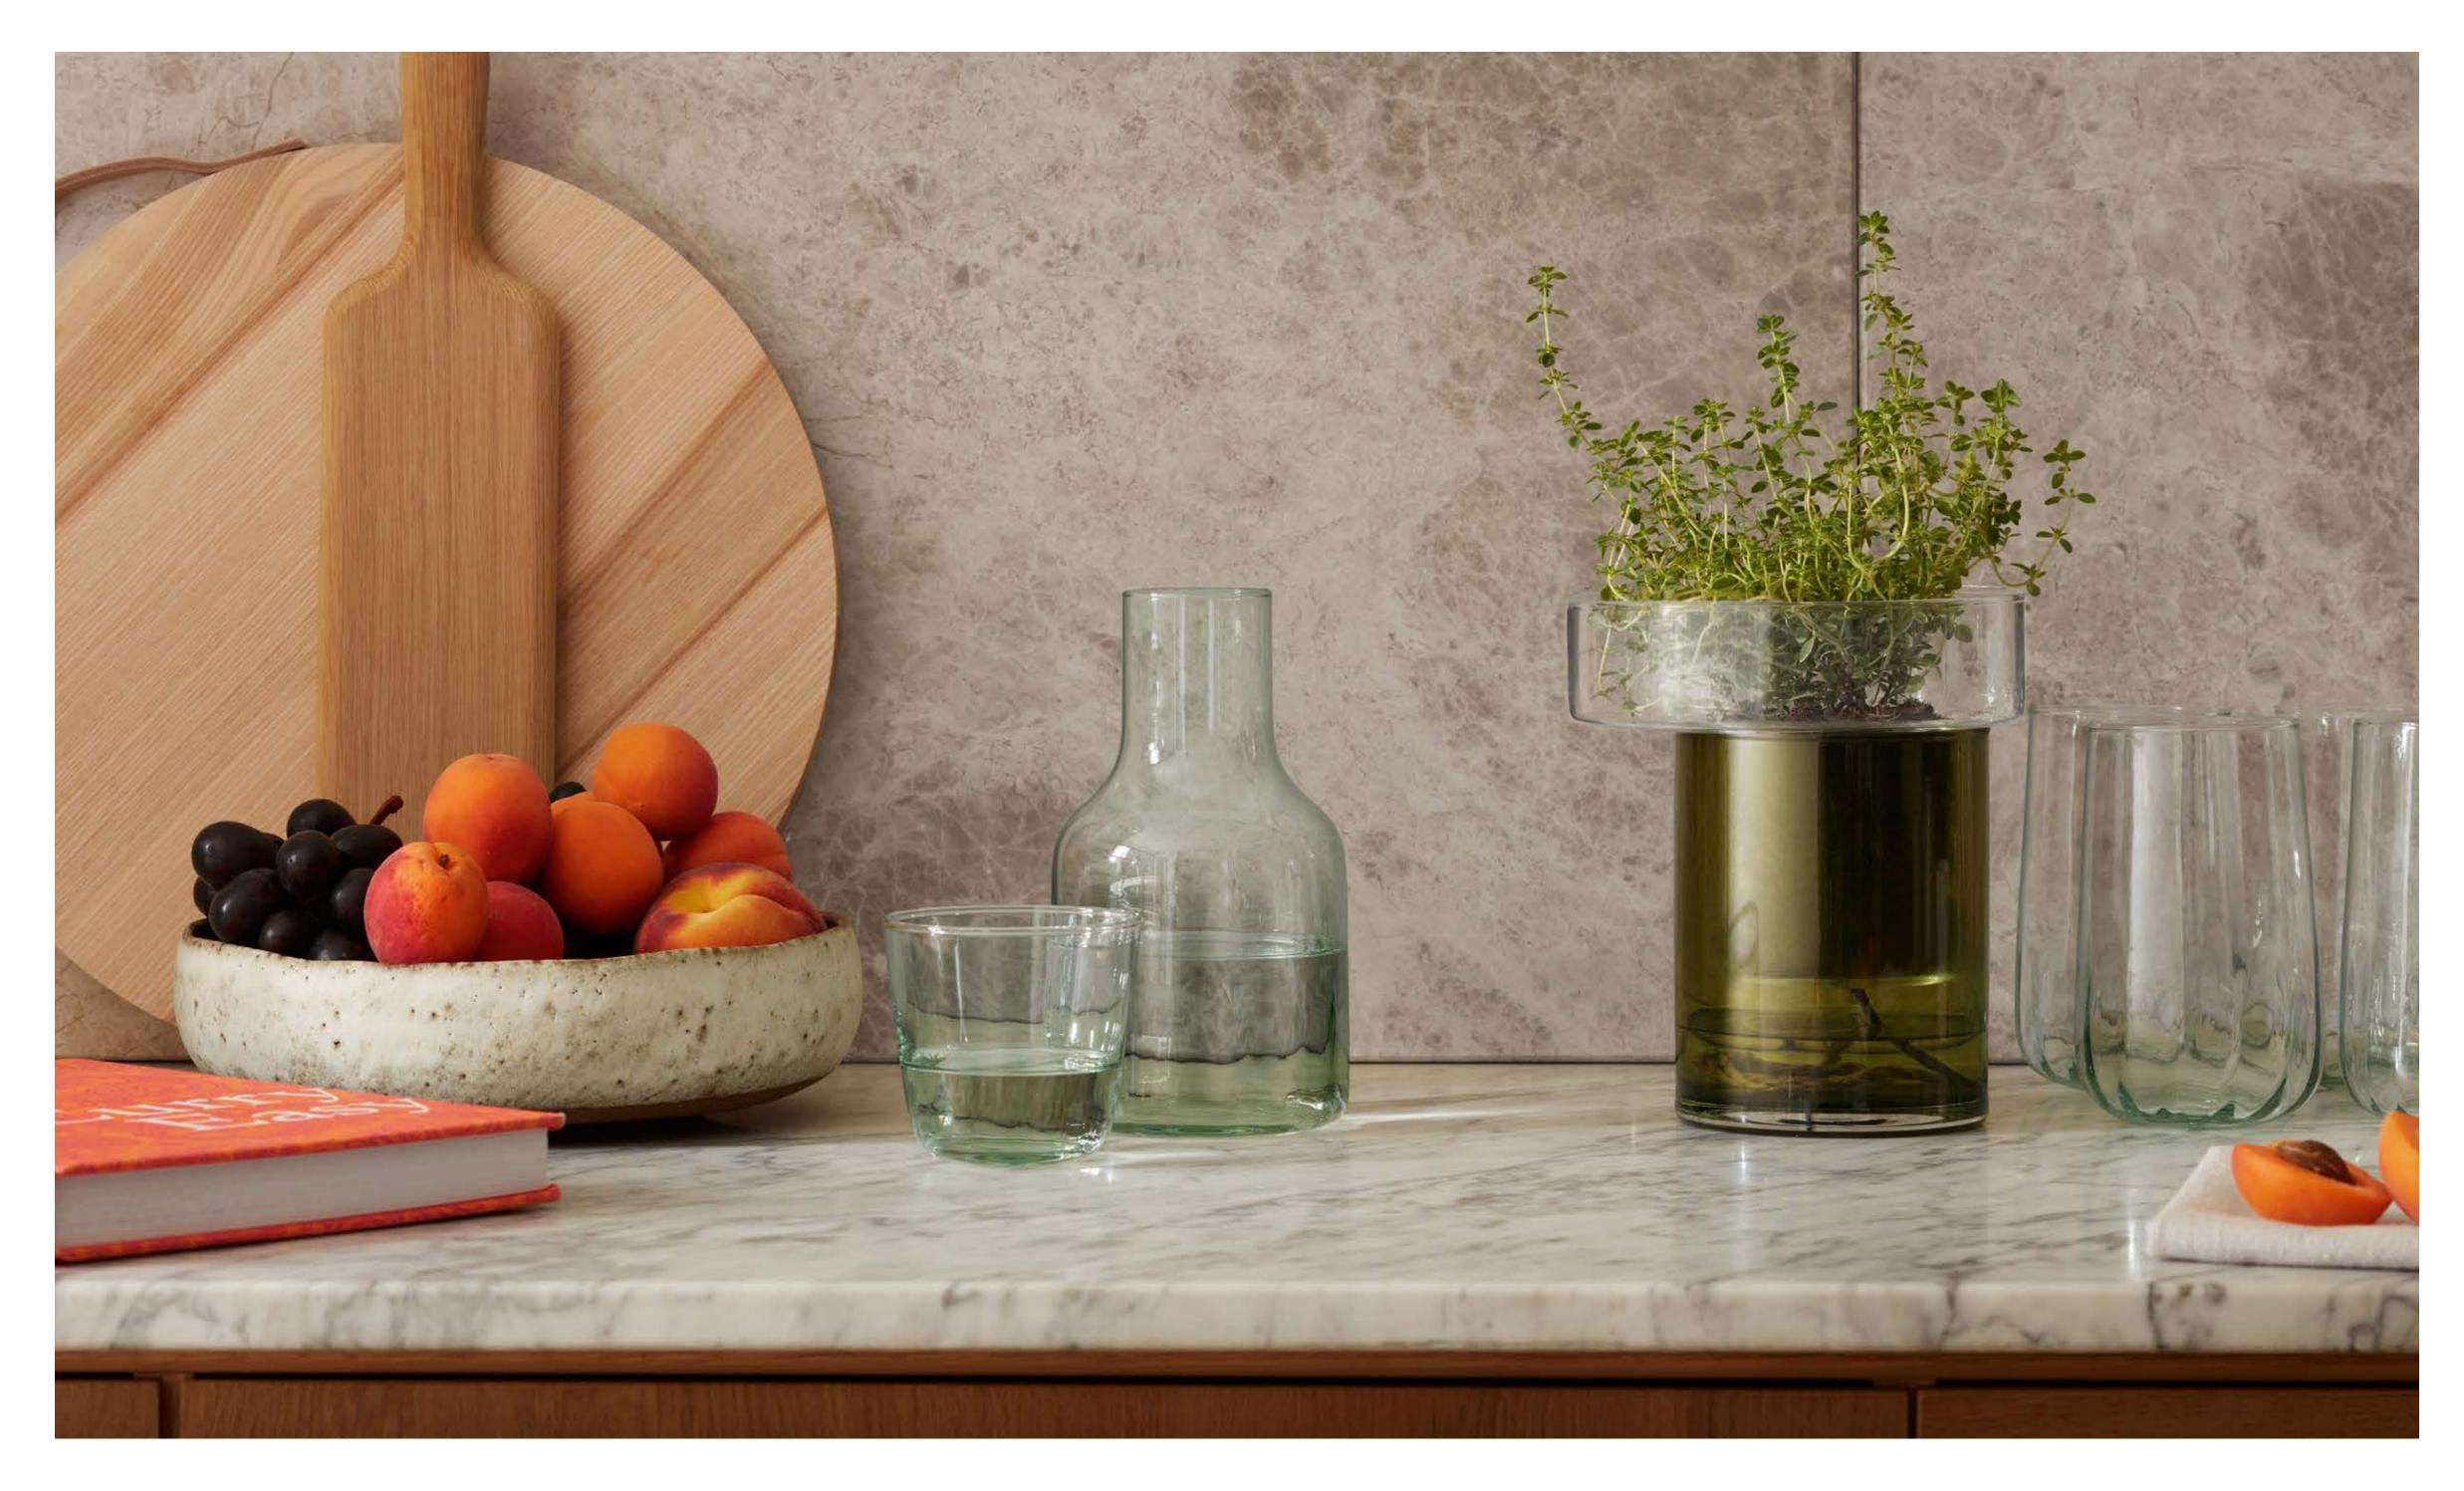

# BALCONY

A collection of mouth-blown glass planters that borrow their structural, offset shapes from abundant city balconies and agricultural terraced landscapes. The self-watering design for plants, bulbs and herbs uses sub irrigation to deliver water directly to the roots of the plant.

BALCONY
Self watering planter
clear / olive green
H27cm Ø22cm /
H10.75in Ø8.75in
BD02 N 🗎

LSA International Signature Collection 2023 - Balcony

LSA International Signature Collection 2023 - Balcony

LAGOON Vase / Lantern clear H18.5cm / 7.25in LG19 **N**  $\stackrel{\leftarrow}{\mathbb{H}}$ 