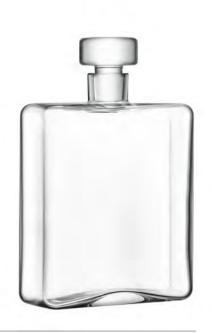

# CASK

A collection of contemporary mouth-blown whisky drinkware. The tumbler has a cube-shaped impression in the heavy base, reminiscent of a large ice cube, to complement the geometric design of the decanters.

CASK Square Whisky Decanter clear 1L / 34oz KC04 ≝

CASK Rectangle Whisky Decanter clear 1L/34oz KC03 <u>⊞</u>

CASK Oblong Whisky Decanter clear 1L/34oz KC02 ∰

CASK Whisky Set clear 240ml 1L / 8oz 34oz KC05 <u>⊞</u>