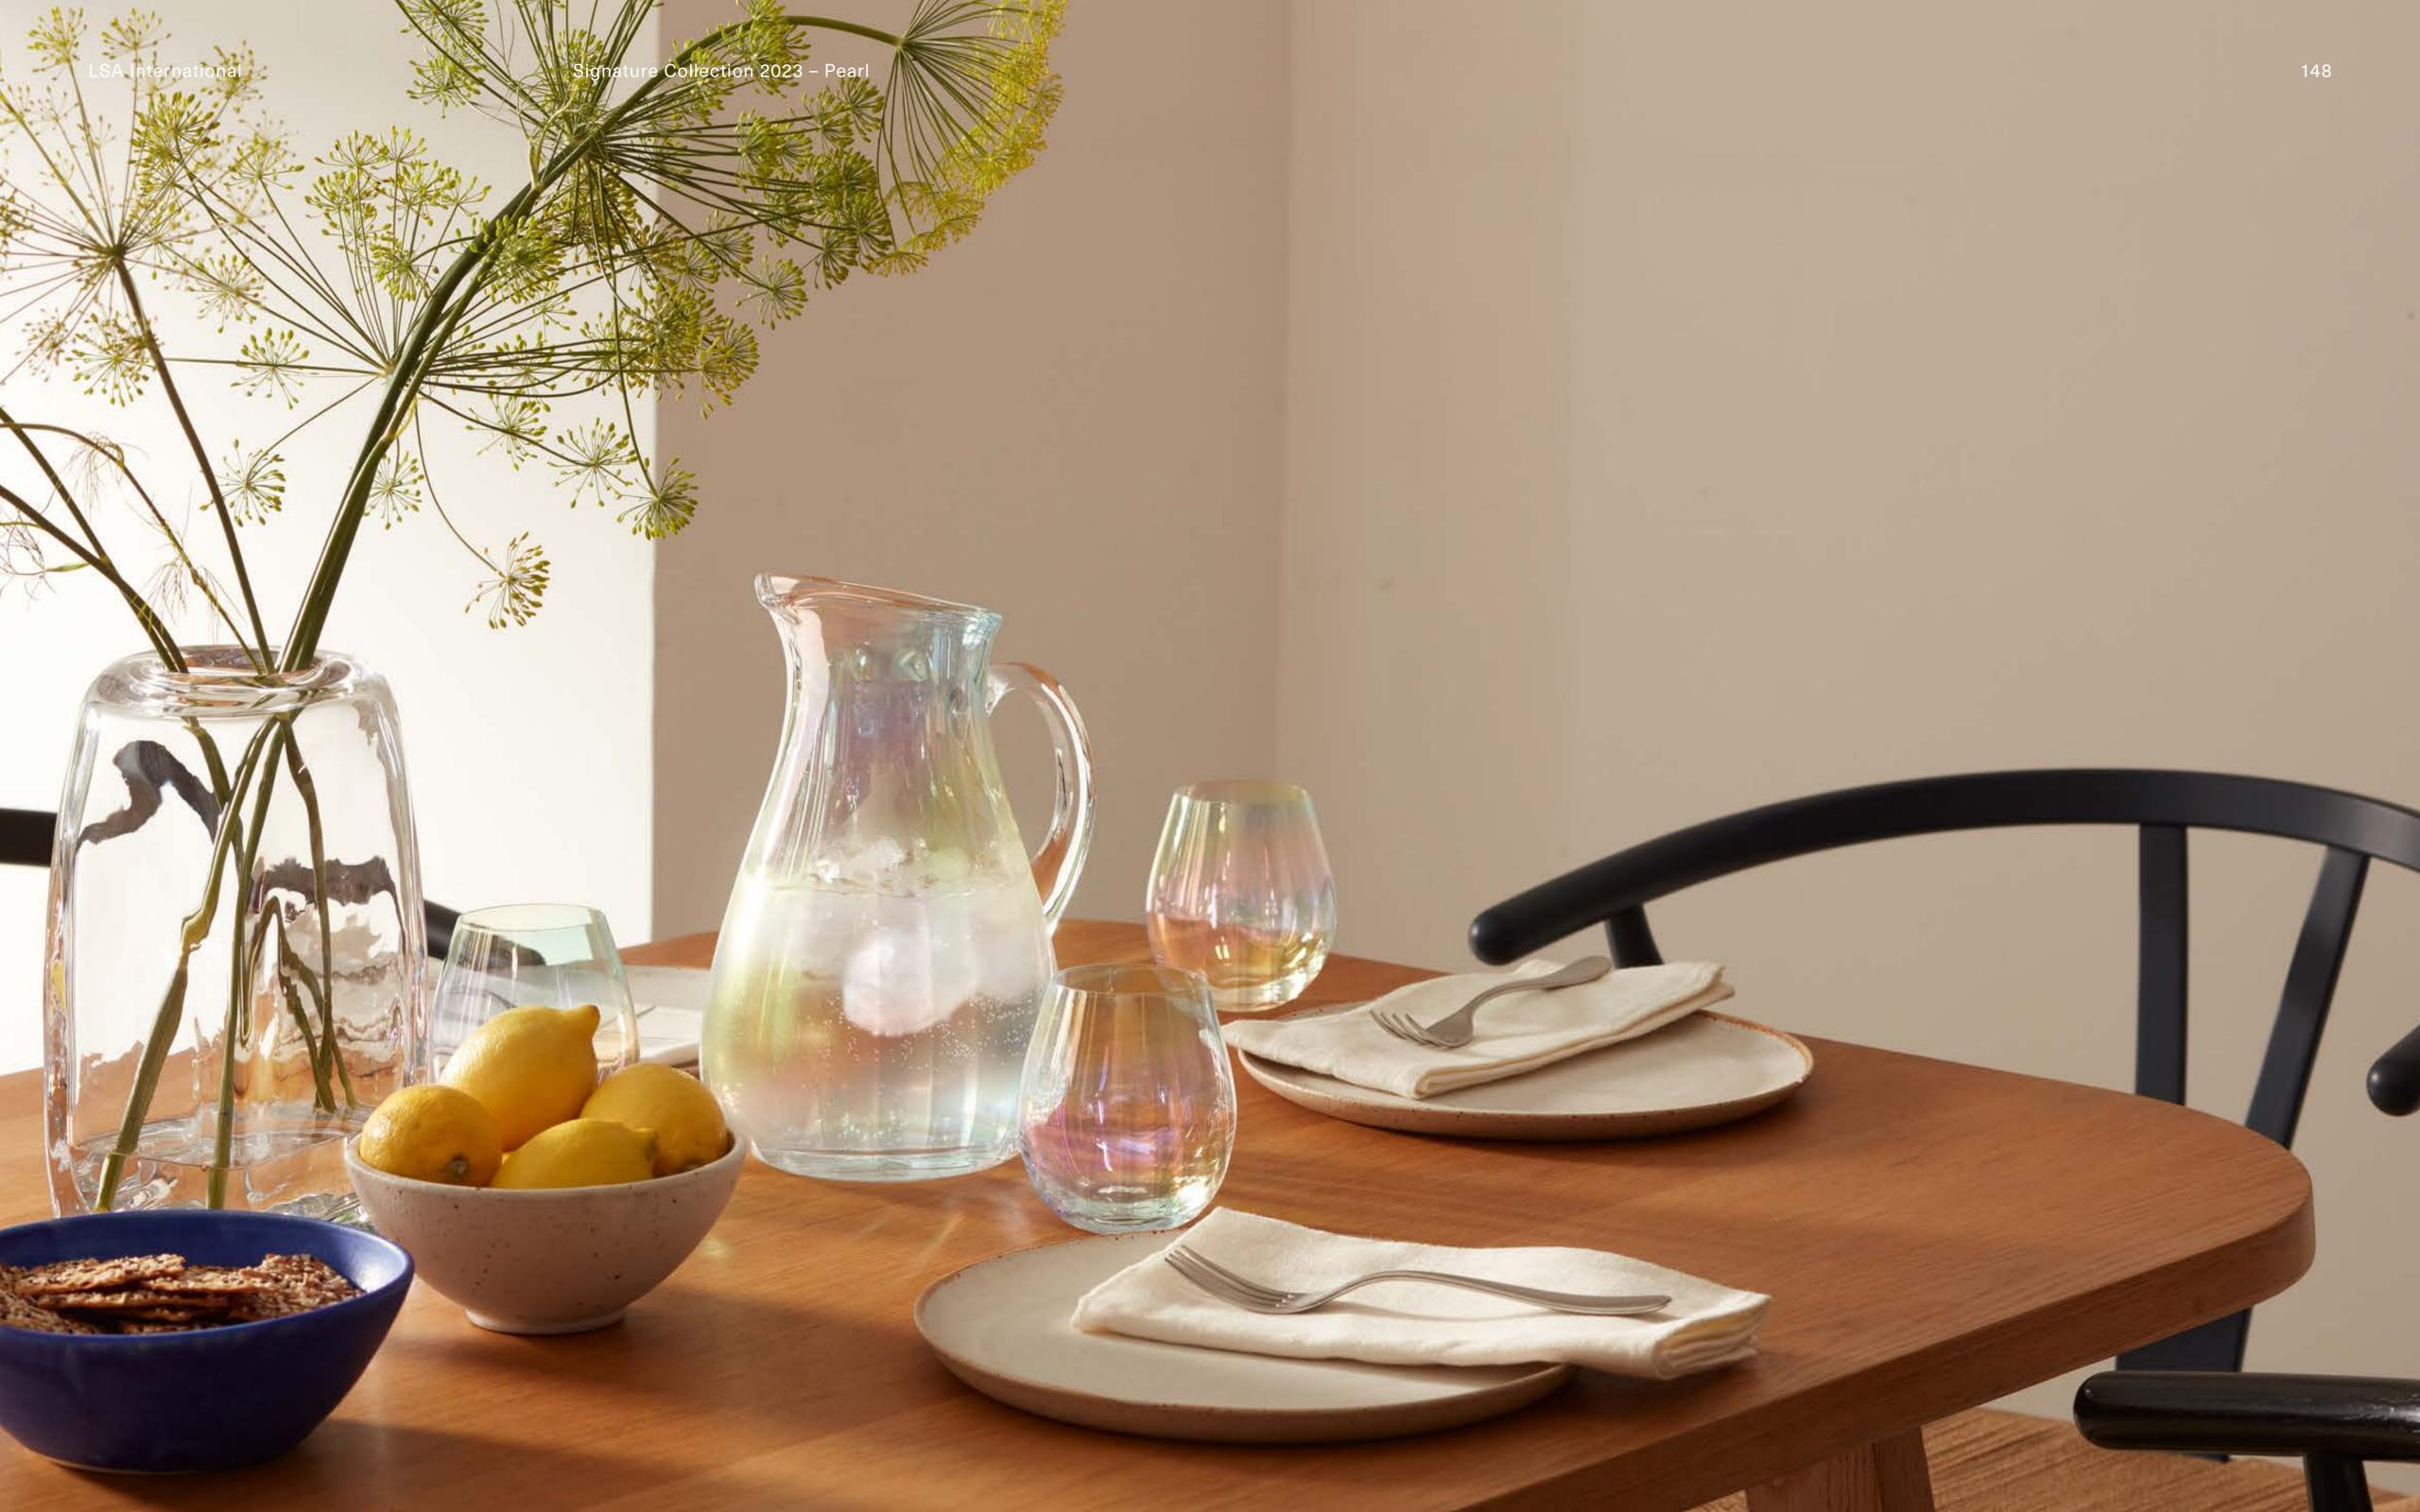

## PEARL

A collection of mouth-blown glass with an iridescent finish inspired by the shimmer of a pearl. Each glass has a delicate, fluted optic that enhances the reflective qualities of its subtle, hand-applied lustre.

For more PEARL see page 316.

LSA International Signature Collection 2023 - Pearl

LSA International Signature Collection 2023 - Pearl

Signature Collection 2023 – Pearl Skyline

LSA International Signature Collection 2023 - Pearl Skyline