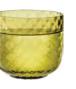

# DAPPLE

Mouth-blown glass drinkware and decorative pieces with a fluid texture inspired by dappled light. Expertly mouth-blown from coloured glass producing pieces with fine rims and walls. The undulating surface refracts light, creating an effect reminiscent of dappled sunlight on the earth, water and in woodlands.