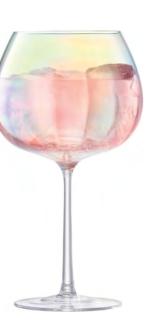

## PEARL

A collection of mouth-blown glass with an iridescent finish inspired by the shimmer of a pearl. Each glass has a delicate, fluted optic that enhances the reflective qualities of its subtle, hand-applied lustre.

For more PEARL see page 316.

LSA International Signature Collection 2023 - Pearl

LSA International Signature Collection 2023 - Pearl

Signature Collection 2023 – Pearl Skyline

LSA International Signature Collection 2023 - Pearl Skyline