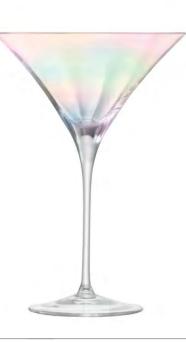

## PEARL

A collection of mouth-blown glass with an iridescent finish inspired by the shimmer of a pearl. Each glass has a delicate, fluted optic that enhances the reflective qualities of its subtle, hand-applied lustre.

For more PEARL see page 316.

LSA International Signature Collection 2023 - Pearl

LSA International Signature Collection 2023 - Pearl

Signature Collection 2023 – Pearl Skyline

LSA International Signature Collection 2023 - Pearl Skyline