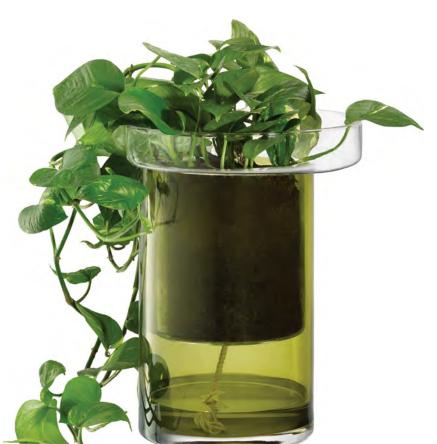

NEW COLLECTIONS
2023

LSA International Signature Collection 2023 – Balcony 09

BALCONY
Self watering planter
clear / olive green
H19cm Ø16cm /
H7.5in Ø6.25in
BD01 🎵 🗂

BALCONY
Self
watering
planter
clear / olive
green
H35cm
Ø26cm /
H13.75in
Ø10.25in

# BALCONY

A collection of mouth-blown glass planters that borrow their structural, offset shapes from abundant city balconies and agricultural terraced landscapes. The self-watering design for plants, bulbs and herbs uses sub irrigation to deliver water directly to the roots of the plant.