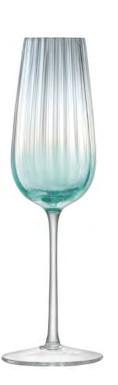

# LAGOON ADDITIONS

Clear vases and lanterns with an organic shape join the cased sea green colourway in LAGOON.

The unique, rippling forms are mouth-blown and hand finished by skilled craftsmen, evocative of the natural curves of a lagoon.