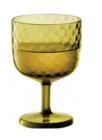

# DAPPLE

Mouth-blown glass drinkware and decorative pieces with a fluid texture inspired by dappled light. Expertly mouth-blown from coloured glass producing pieces with fine rims and walls. The undulating surface refracts light, creating an effect reminiscent of dappled sunlight on the earth, water and in woodlands.

For more DAPPLE see page 251.

LSA International Signature Collection 2023 - Dapple 4

DAPPLE Wine Glass x 2 sun amber 325ml / 11oz DP06 ∄

DAPPLE Carafe sun amber 1L / 34oz 

DAPPLE Bowl sun amber Ø12cm / Ø4.75in 