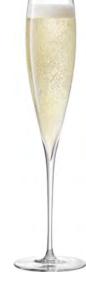

#### MOYA

Our mouth-blown MOYA collections share the same hallmark LSA silhouette and characteristic quality.

For over 20 years, MOYA has been one of our most popular and timeless designs. Each piece is mouth-blown from a single gather of glass to create a contemporary form with a thick, flared stem. Inspired by the colour of rosé champagne, MOYA BLUSH has a delicate tint achieved by encasing blush pink glass within a layer of clear before blowing and shaping by hand.

### MOYA BLUSH

The hallmark LSA International MOYA flute design with a delicate blush pink tint inspired by rosé champagne. Each glass is mouth-blown by skilled glassblowers and is available in pairs or as a set of six in combination with a handmade glass champagne bucket.