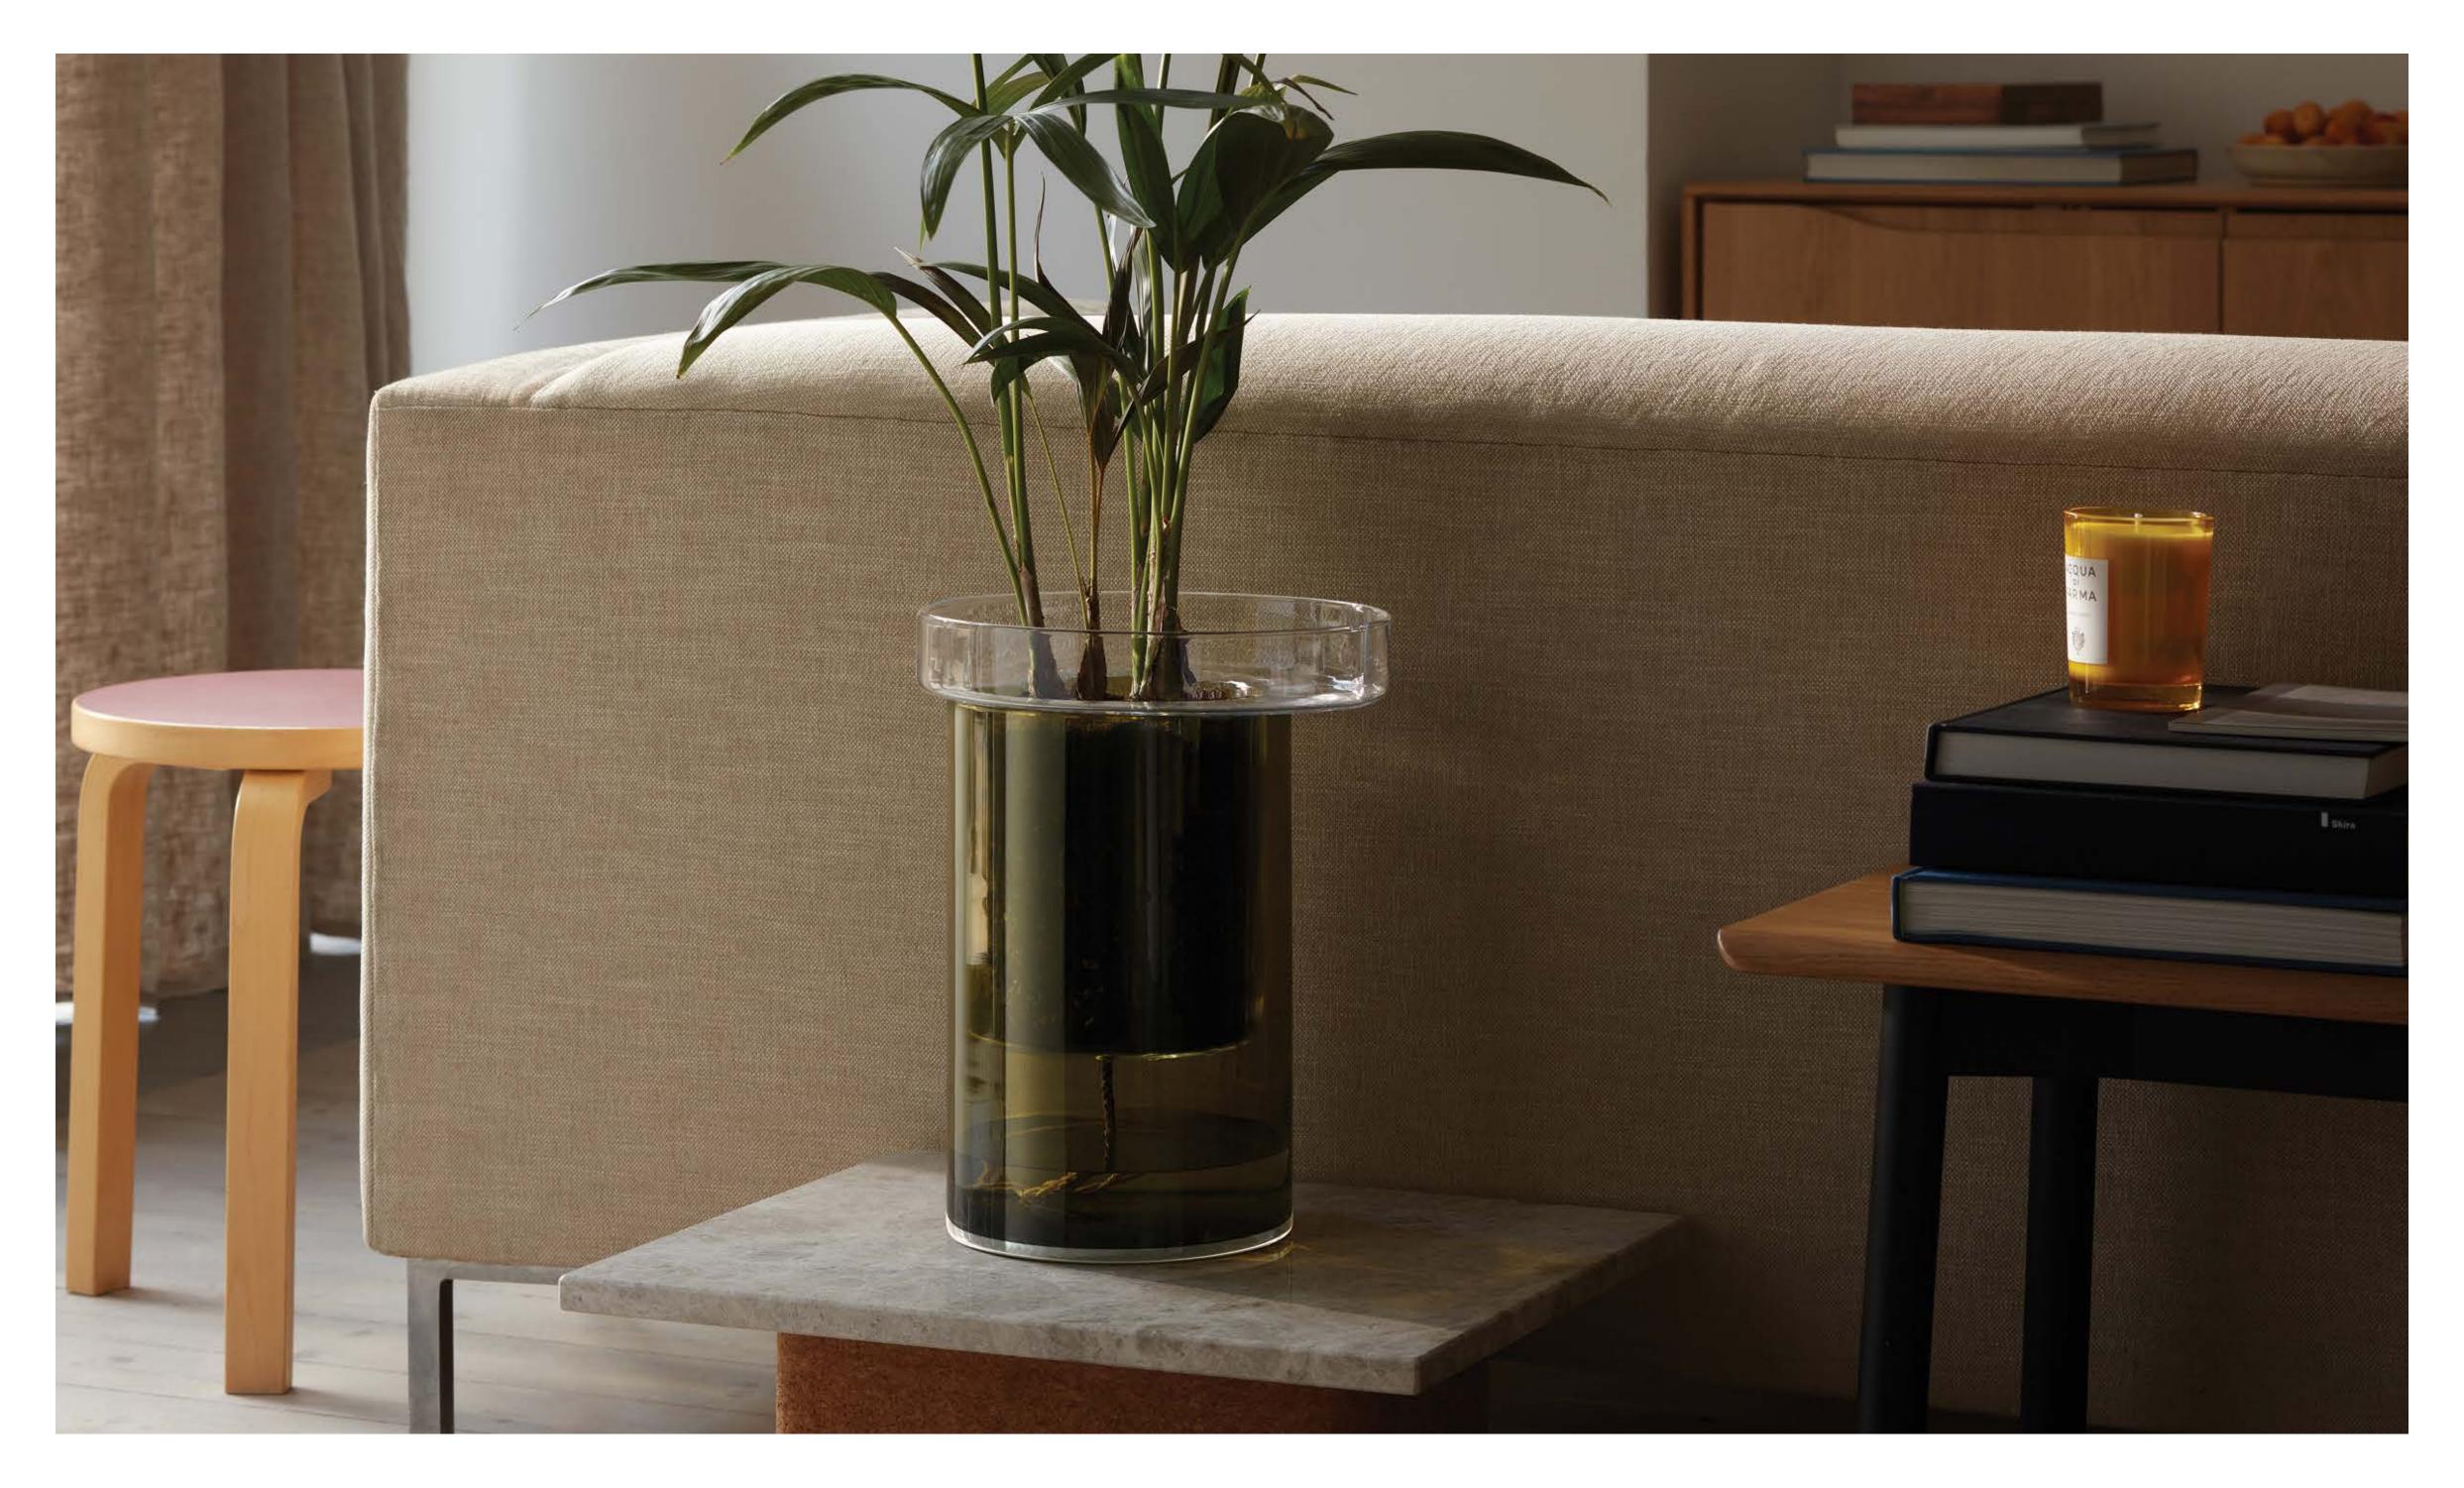

# BALCONY

A collection of mouth-blown glass planters that borrow their structural, offset shapes from abundant city balconies and agricultural terraced landscapes. The self-watering design for plants, bulbs and herbs uses sub irrigation to deliver water directly to the roots of the plant.

BALCONY
Self watering planter
clear / olive green
H27cm Ø22cm /
H10.75in Ø8.75in
BD02 N 🗎

LSA International Signature Collection 2023 - Balcony

LSA International Signature Collection 2023 - Balcony

LAGOON Vase / Lantern clear H18.5cm / 7.25in LG19 **N**  $\stackrel{\leftarrow}{\mathbb{H}}$ 