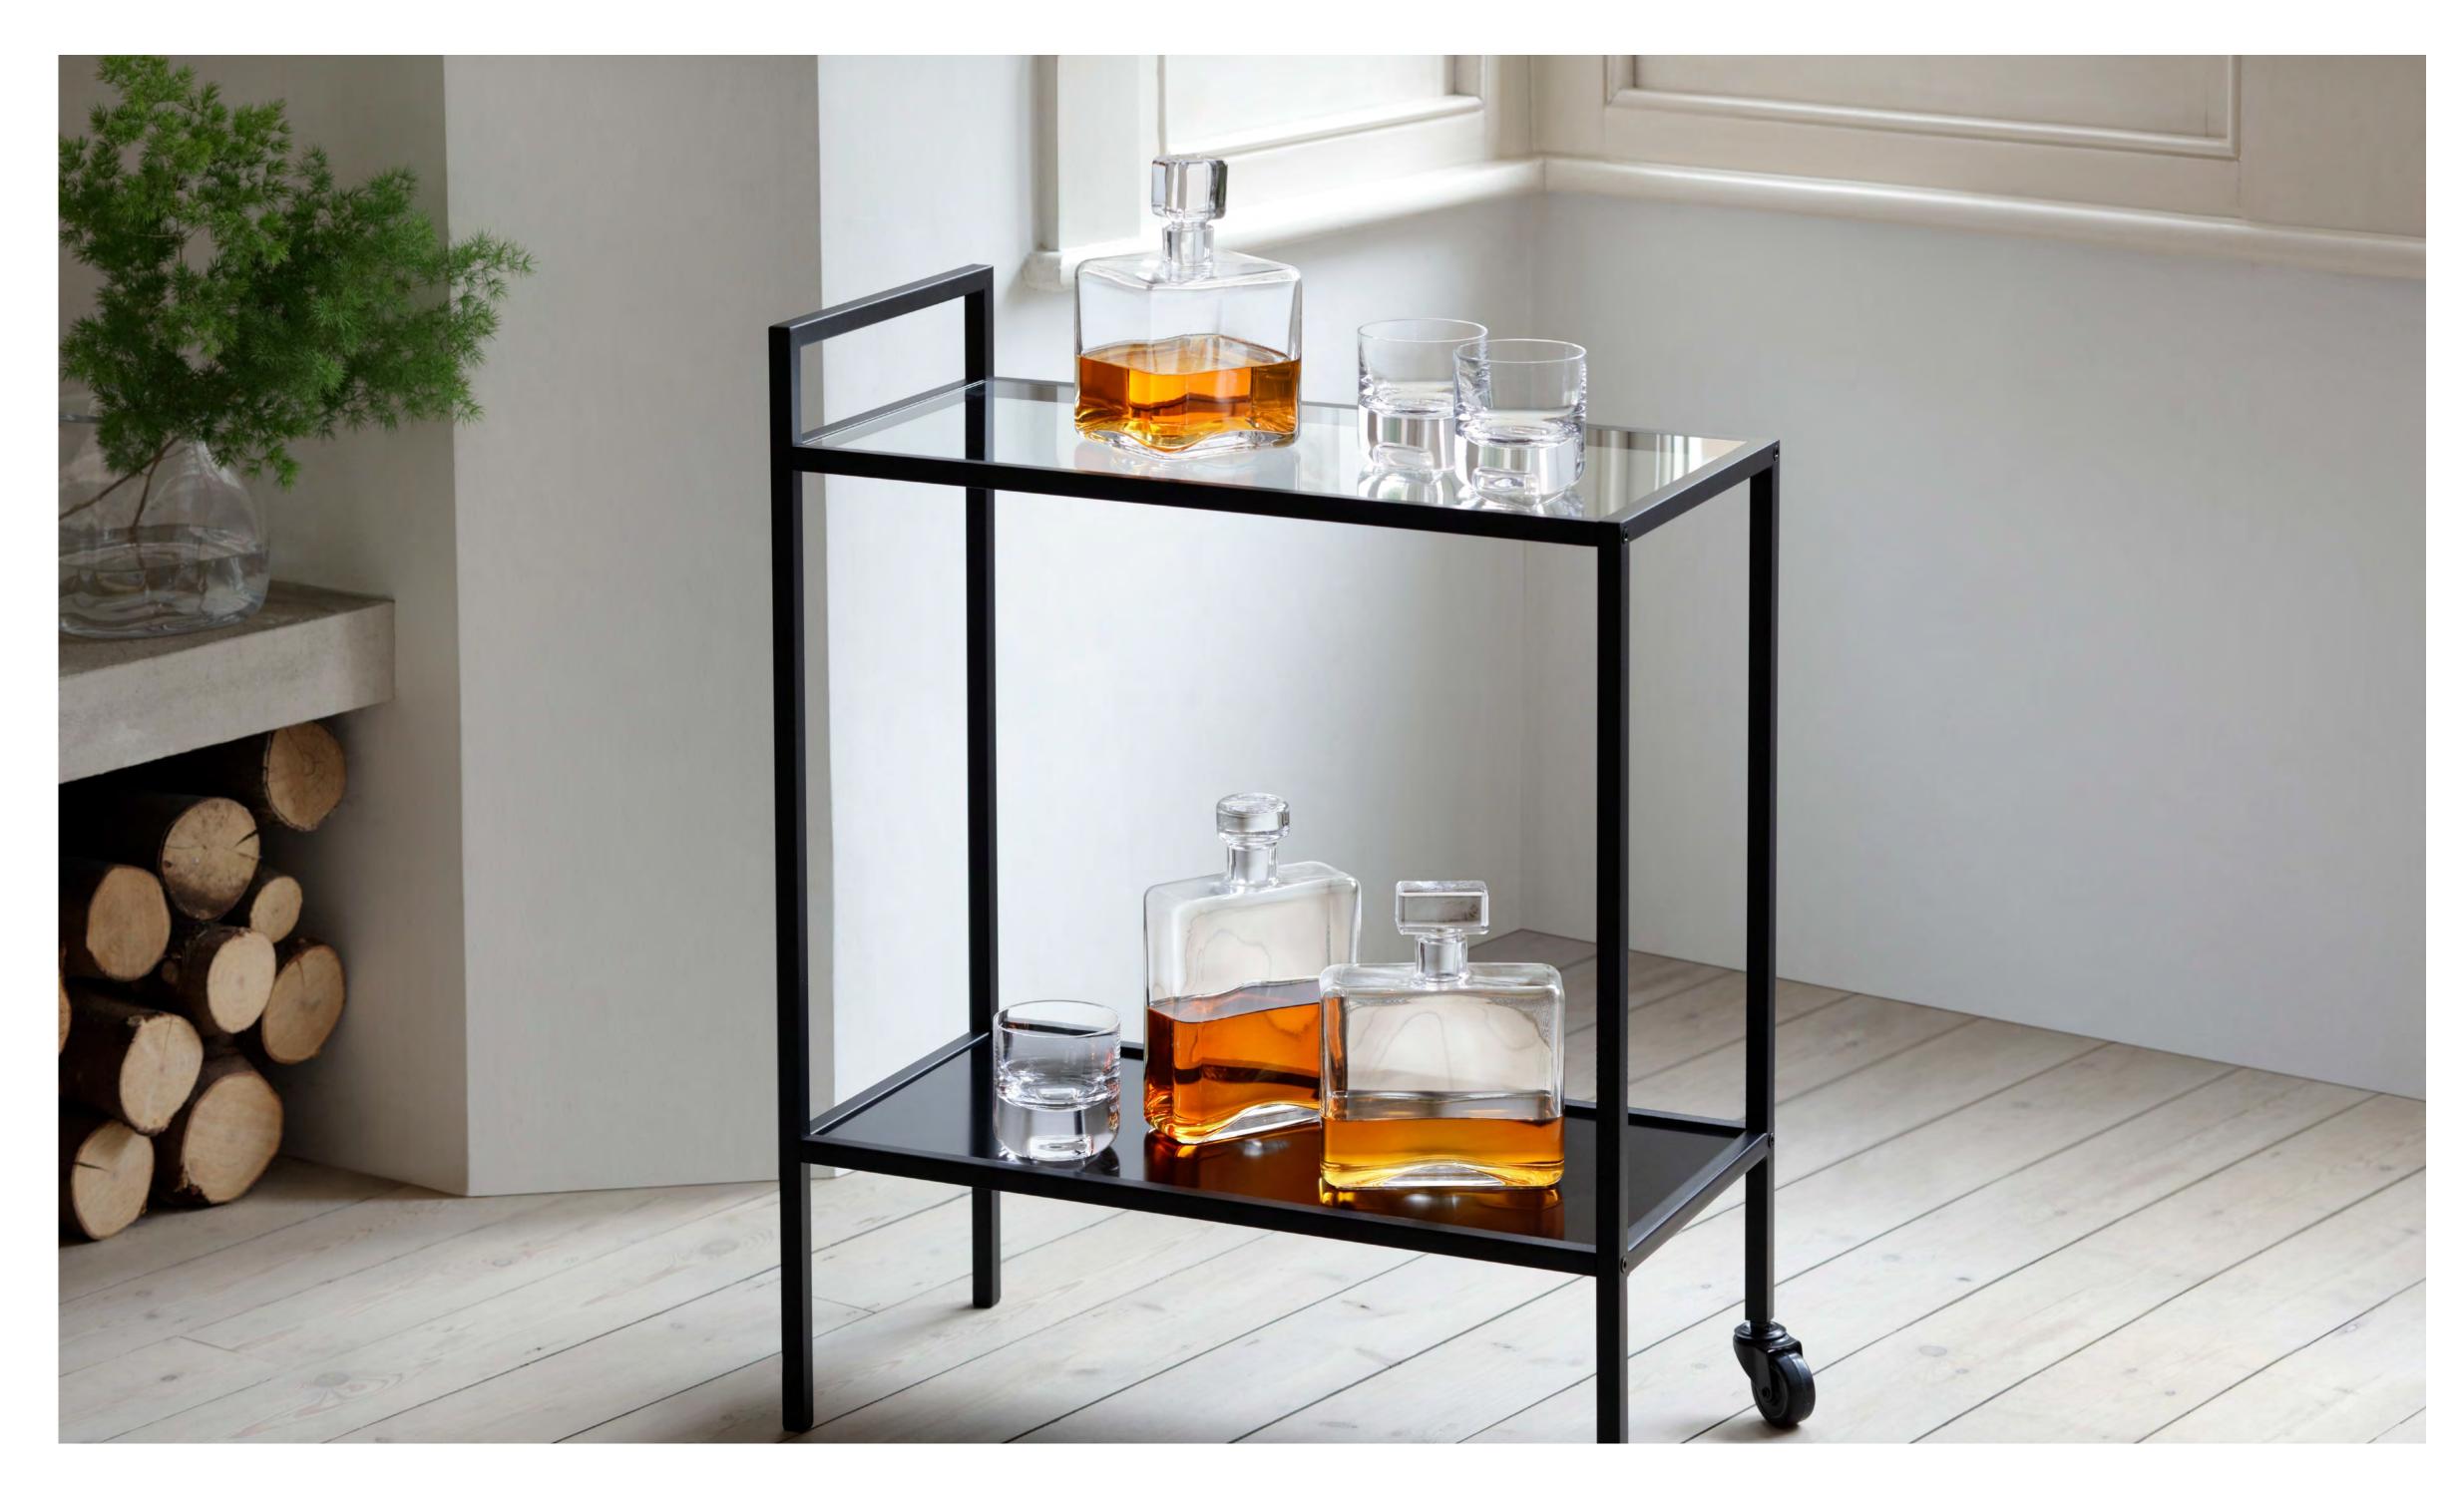

# CASK

A collection of contemporary mouth-blown whisky drinkware. The tumbler has a cube-shaped impression in the heavy base, reminiscent of a large ice cube, to complement the geometric design of the decanters.

Winner 2021 –
The Good Design® Award from
The Chicago Athenaeum: Museum
of Architecture and Design

LSA International Signature Collection 2023 - Cask

LSA International Signature Collection 2023 - Cask Skyline 62