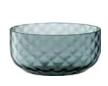

# DAPPLE

Mouth-blown glass drinkware and decorative pieces with a fluid texture inspired by dappled light. Expertly mouth-blown from coloured glass producing pieces with fine rims and walls. The undulating surface refracts light, creating an effect reminiscent of dappled sunlight on the earth, water and in woodlands.