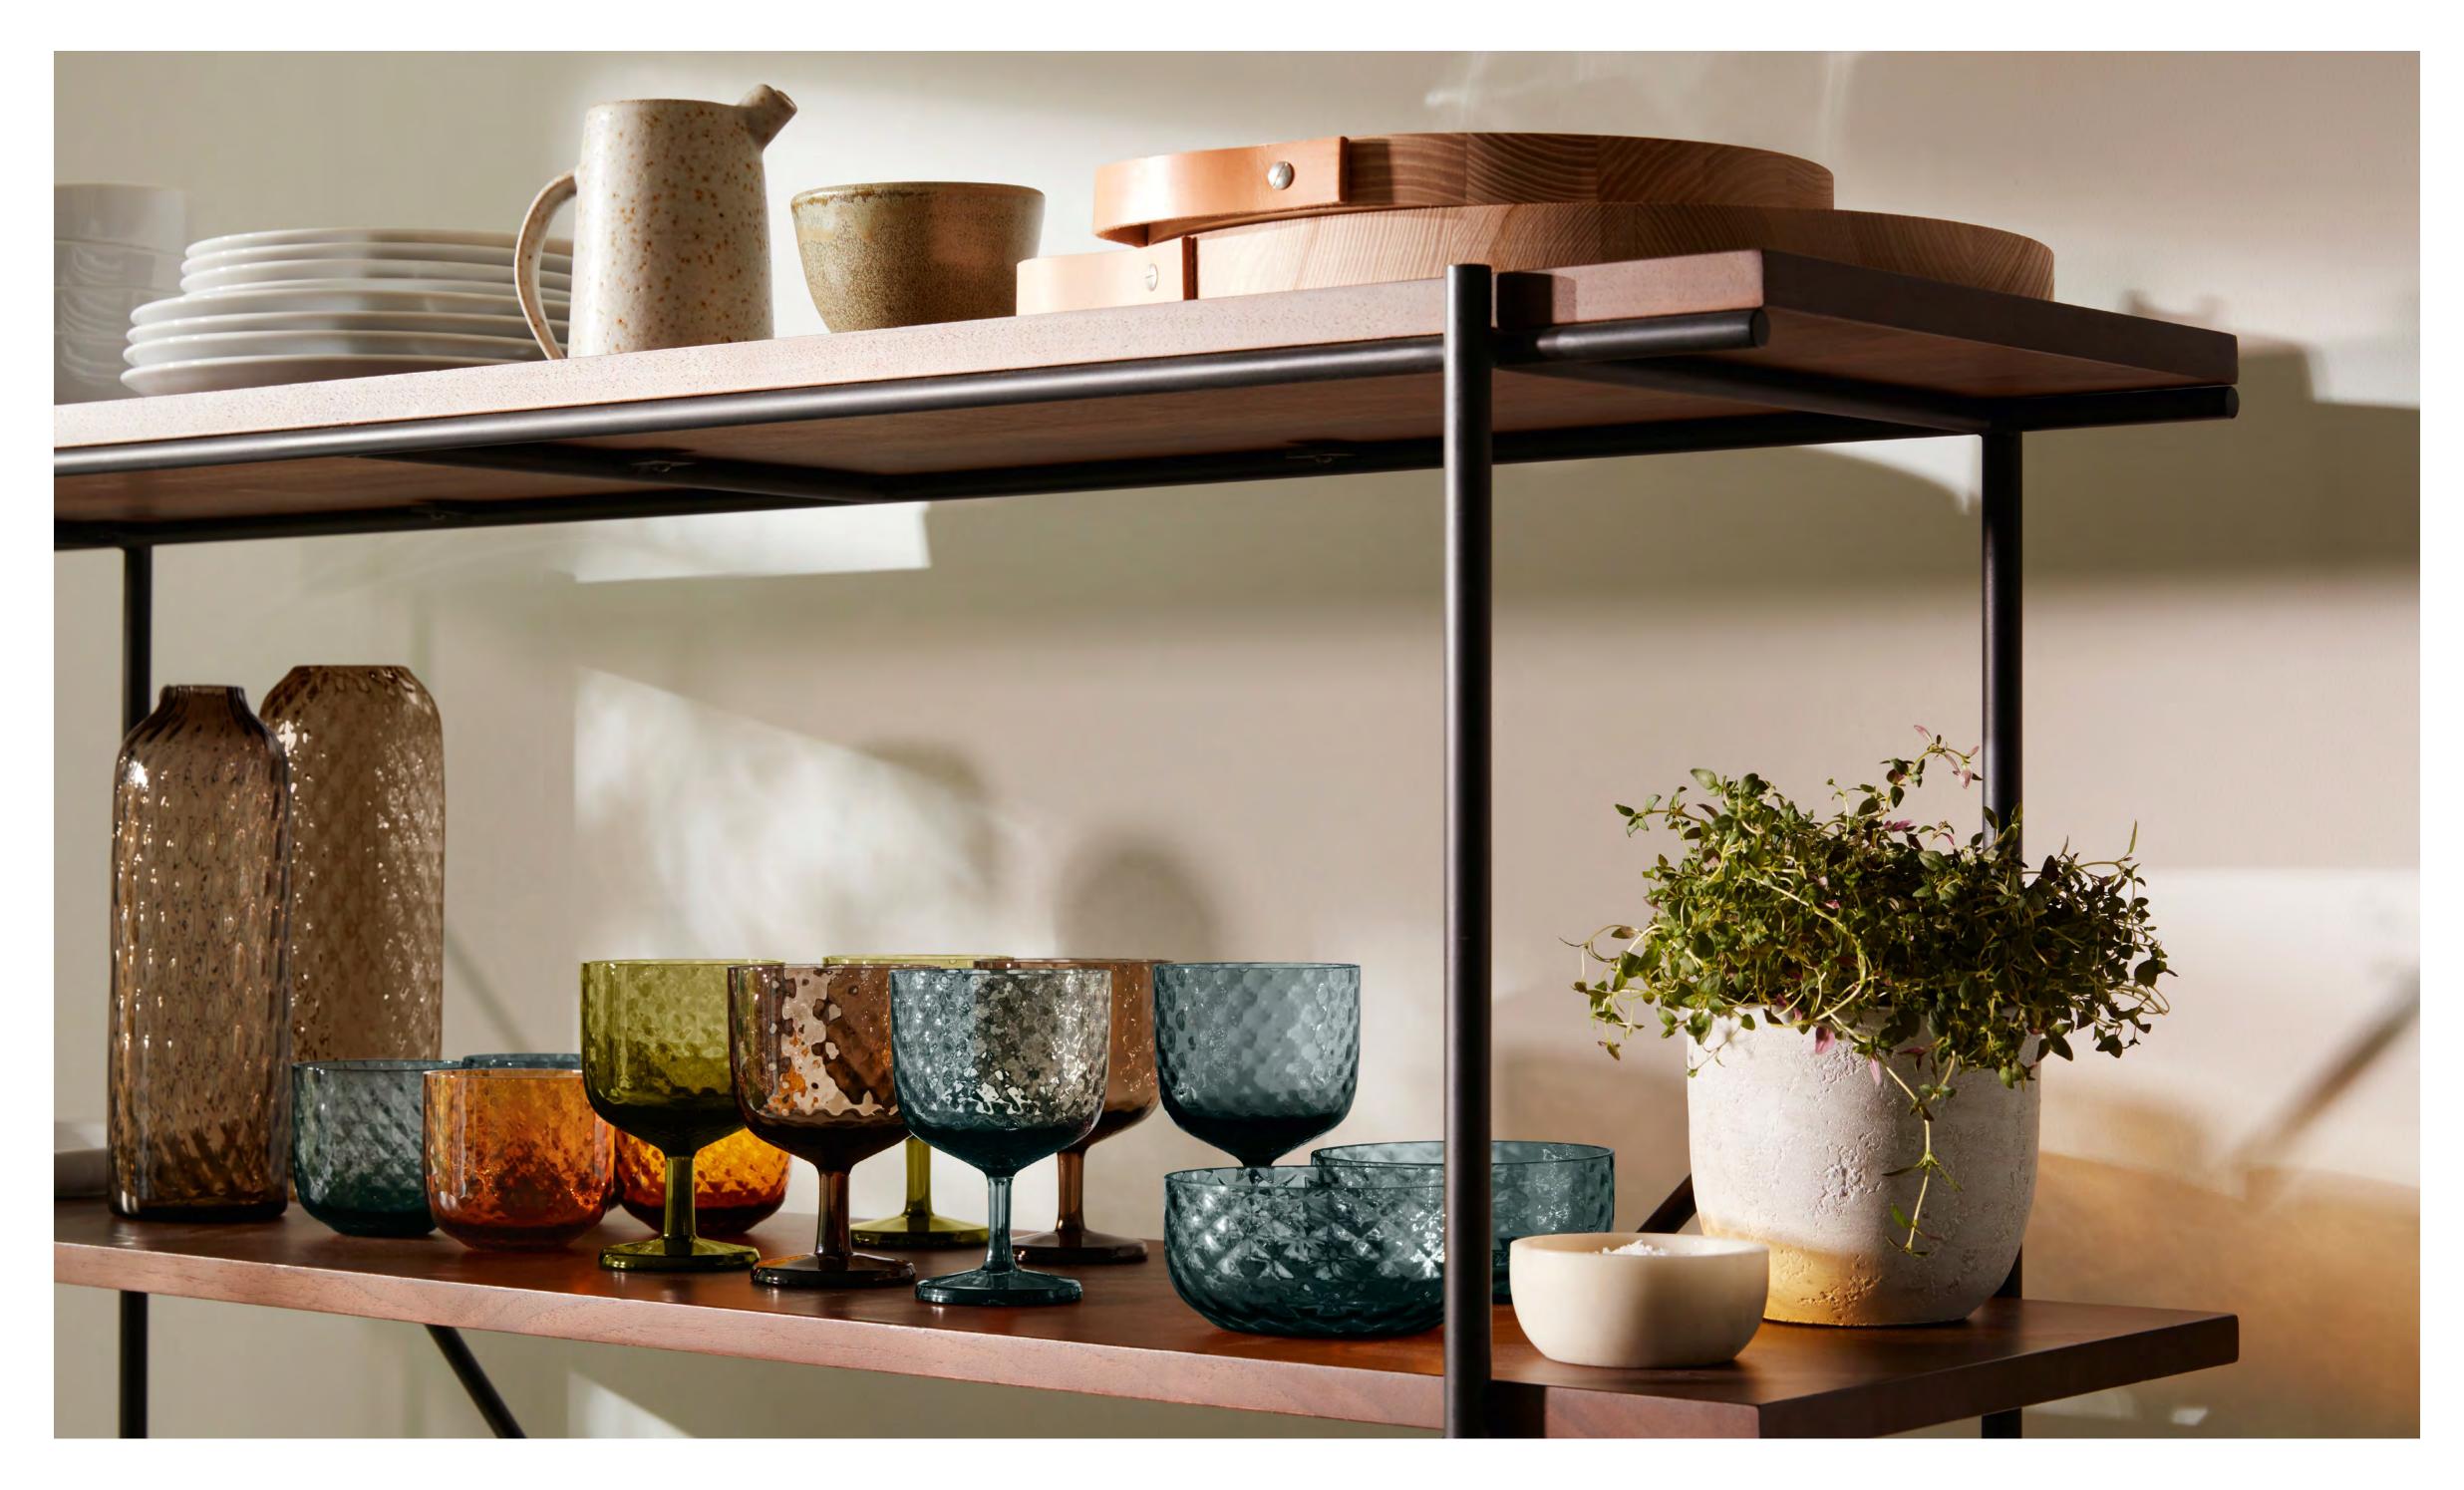

# DAPPLE

Mouth-blown glass drinkware and decorative pieces with a fluid texture inspired by dappled light. Expertly mouth-blown from coloured glass producing pieces with fine rims and walls. The undulating surface refracts light, creating an effect reminiscent of dappled sunlight on the earth, water and in woodlands.

For more DAPPLE see page 251.

LSA International Signature Collection 2023 - Dapple 4

DAPPLE Wine Glass x 2 sun amber 325ml / 11oz DP06 ∄

DAPPLE Carafe sun amber 1L / 34oz 

DAPPLE Bowl sun amber Ø12cm / Ø4.75in 