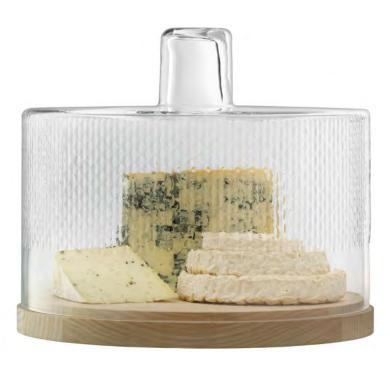

WINE Water / Wine Carafe Set & Oak Base clear 1.2L 1.4L / 41oz 47oz WI25 🛱

WINE Carafe & Oak Cheese Board Set clear 1.4L / 47oz WI33 ⊞

WINE
Champagne
Saucer x 2
clear 220ml / 7oz
WI67 ⊞

WINE
Prosecco
Glass x 2
clear 250ml / 8oz
WI54 ⊞