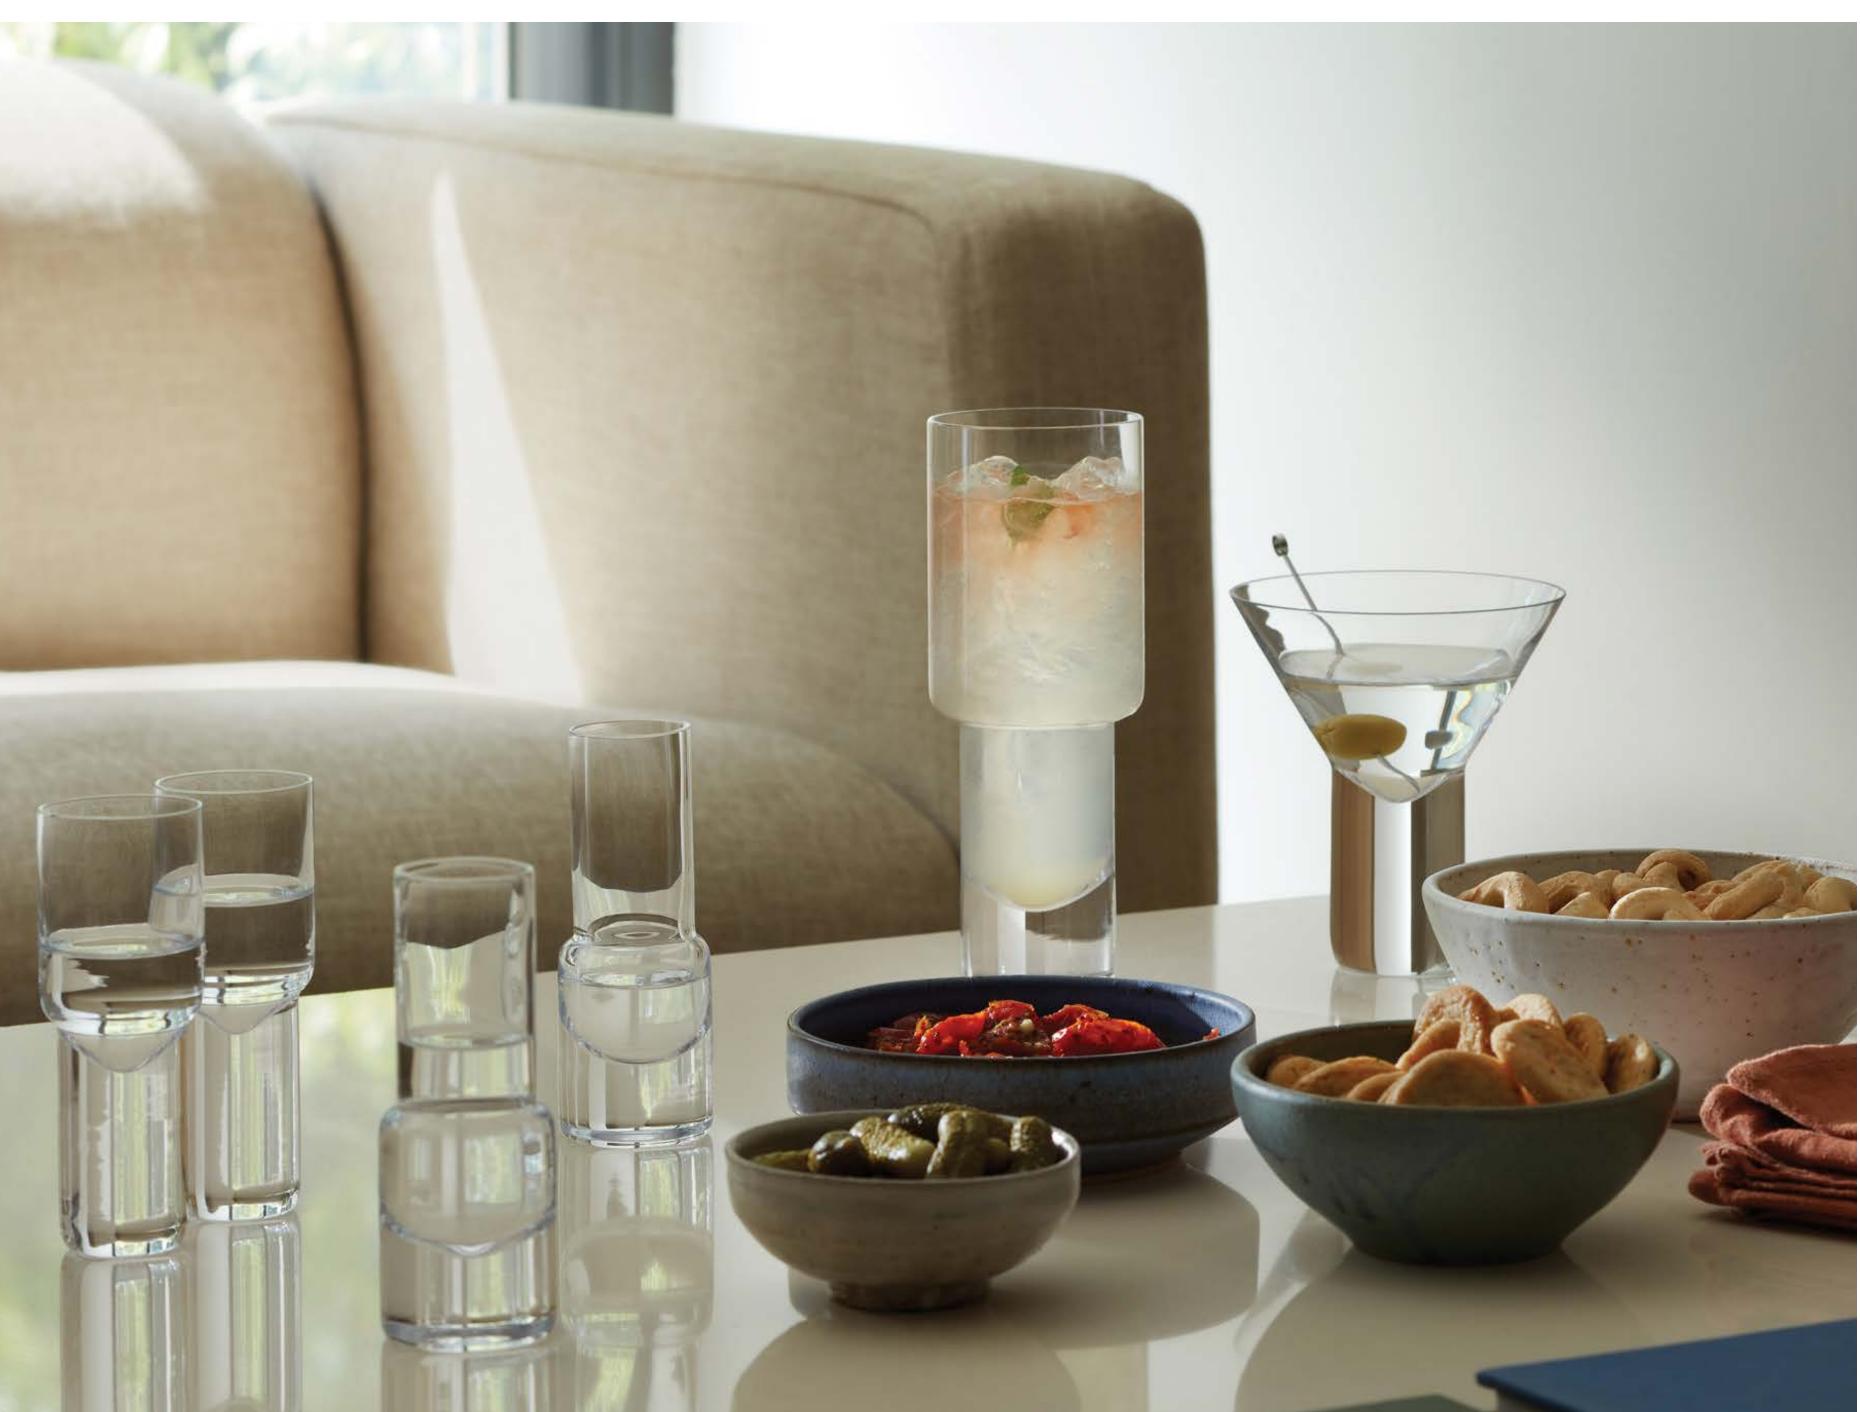

## VODKA

A specialist drinkware collection for vodka shots, cocktails and pairings. Paying tribute to our Polish heritage, this series of geometric silhouettes in mouth-blown glass, porcelain and FSC-certified ash is inspired by the architecture of the mid-century Eastern Bloc.