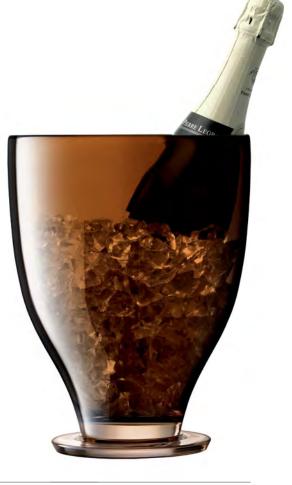

LSA International Signature Collection 2023 - Moya

LSA International Signature Collection 2023 - Moya Skyline

MOYA Serving Set clear MV25 🏥

Set includes: Champagne Bucket H24cm / 9.5in Champagne Flute x 6

MOYA Grand Serving Set clear MV26 ⊞

Set includes: Dual Champagne Bucket H24cm / 9.5in Champagne Flute x 12

81

MOYA Serving Set blush MV31 ⊞

Set includes: Champagne Bucket H24cm / 9.5in Champagne Flute x 6