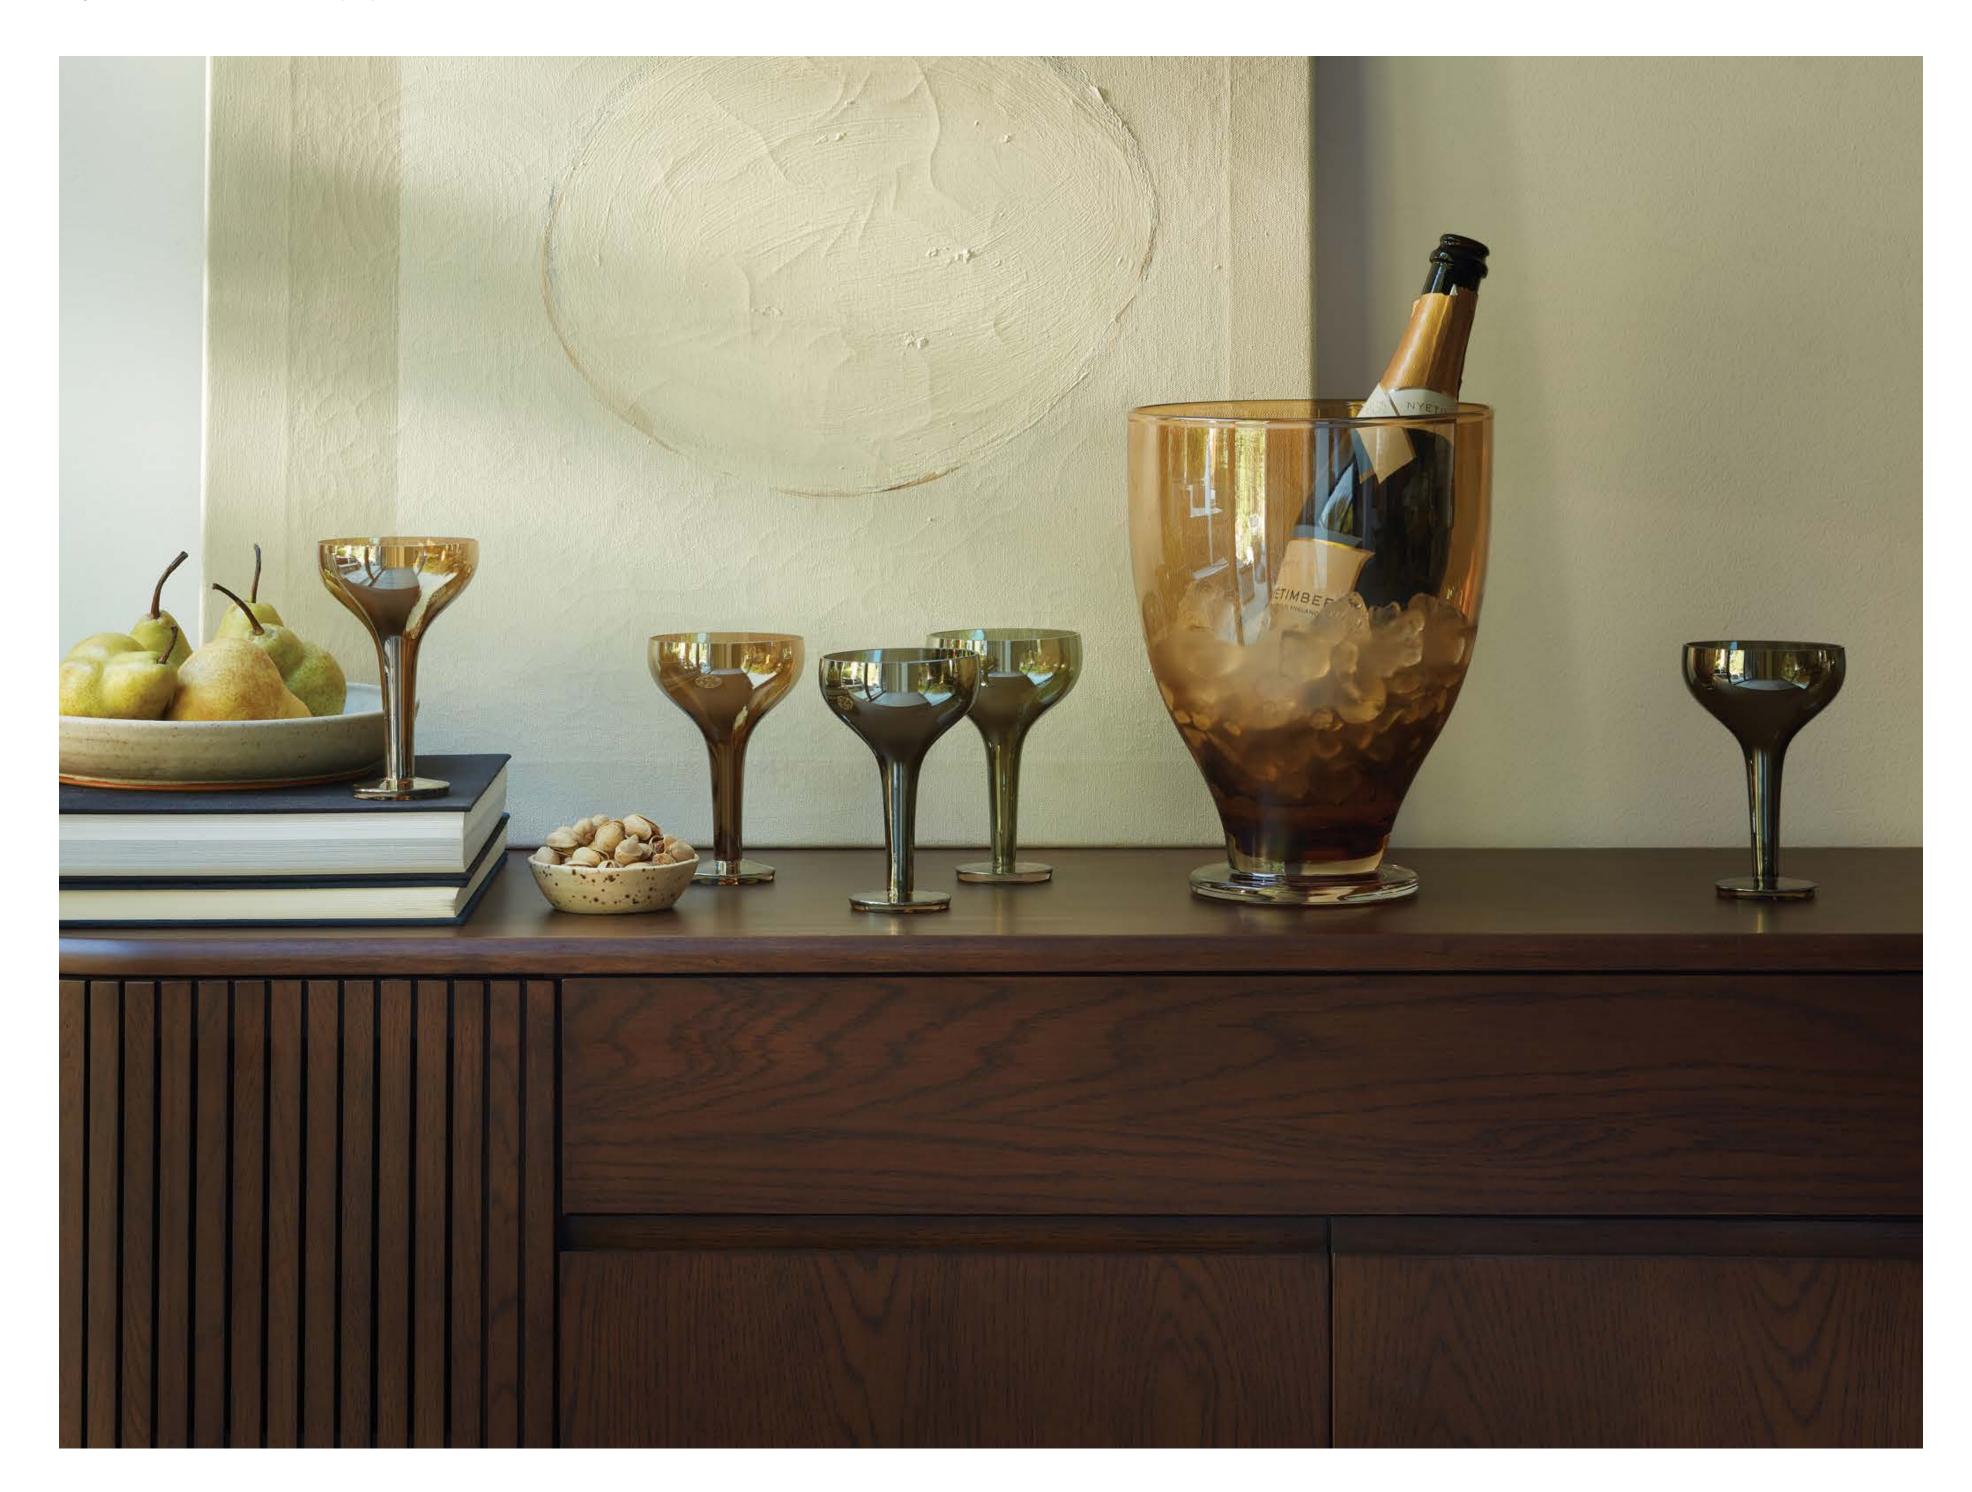

## EPOQUE

Inspired by the champagne cocktail era of the 1920s, a visually opulent collection of mouth-blown drinkware with hollow stems. Available in clear glass or amber, sapphire and peacock cased-coloured glass hand finished with an iridescent lustre.

For more EPOQUE see page 257.

LSA International Signature Collection 2023 – Dusk