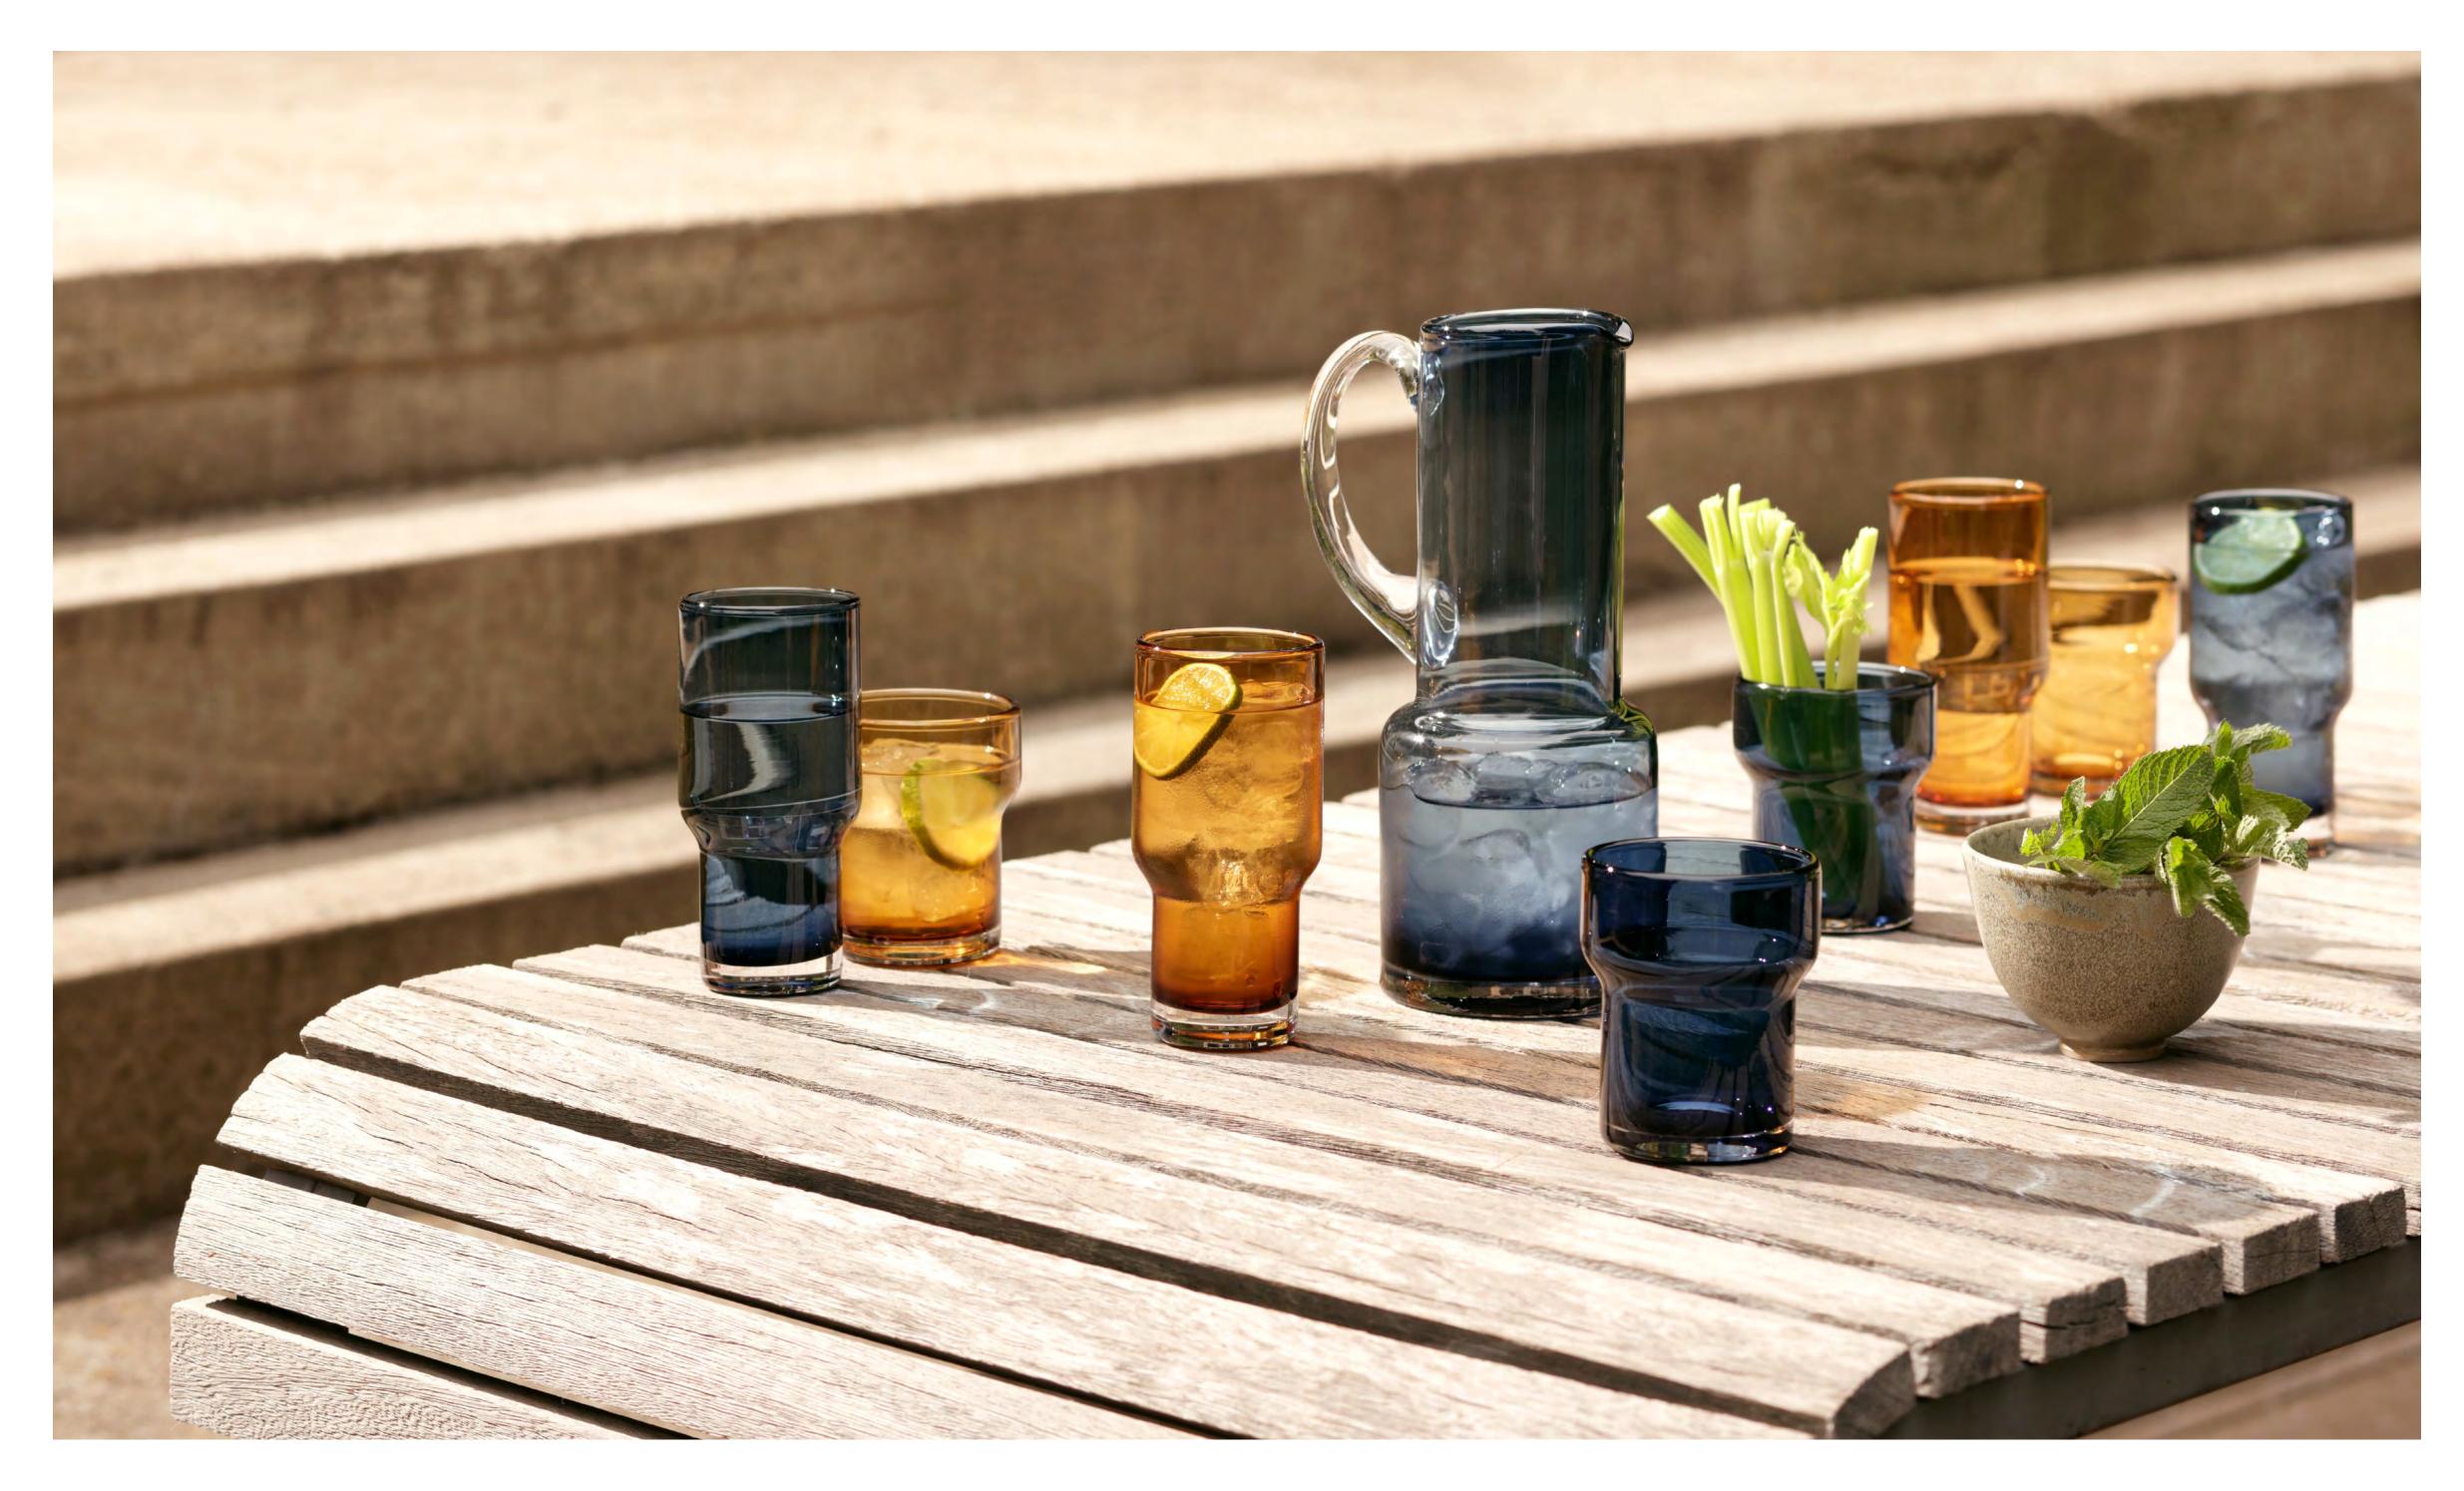

## WICKER

Mouth-blown drinkware and serveware in contemporary cylindrical shapes, with a distinctive band of sculptural texture inspired by the woven pattern of wicker.

LSA International Signature Collection 2023 - Wicker 9

LSA International Signature Collection 2023 - Wicker

LSA International Signature Collection 2023 – Wicker Skyline

WICKER Highball x 2 WR02 ⊞

WICKER Wine Glass x 2 clear 400ml/14oz clear 320ml/11oz WR03 ≝

WICKER Tumbler x 2 taupe 330ml/11oz WR05 ≝

WICKER Highball x 2 

WICKER Wine Glass x 2

WICKER Container & Lid clear Ø19cm H12.5cm / Ø7.5in H5in 

WICKER Container & Lid clear Ø15cm H24.5cm / Ø6in H9.75in WR21 ≝

WICKER Jug clear 500ml / 17oz WR17 ≝

WICKER Dome & Ash Base clear Ø29cm H24.5cm / Ø11.5in H9.75in WR19 ⊞