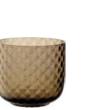

# DAPPLE

Mouth-blown glass drinkware and decorative pieces with a fluid texture inspired by dappled light. Expertly mouth-blown from coloured glass producing pieces with fine rims and walls. The undulating surface refracts light, creating an effect reminiscent of dappled sunlight on the earth, water and in woodlands.

DAPPLE Wine Glass x 2 earth brown 325ml / 11oz 

DAPPLE Carafe earth brown 1L / 34oz 

DAPPLE Bowl earth brown Ø12cm / Ø4.75in 

LSA International Signature Collection 2023 - Palette 50