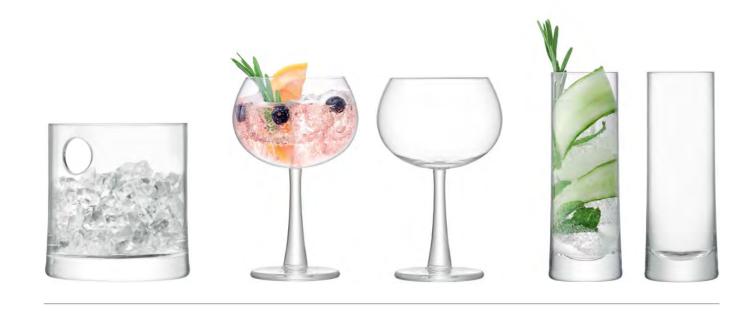

## GIN

Subtly flared stems and tapering shapes add a distinctive edge to this collection of handmade gin glasses, serving pieces and sets. Our best-selling balloon glass is available in two sizes of clear glass and embellished with hand-painted finishes.