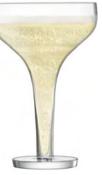

### SAVOY

SAVOY's elegant collection of mouth-blown champagne glasses are joined by a new set of wine, liqueur and Nick & Nora glasses. Skilled glassblowers mouth blow the fine bowls, draw the stems to create a distinctive internal V-shape to elongate the bowl, and apply the feet by hand, using the utmost precision and skill. The deep, V-shape in the hand-drawn stem of SAVOY champagne glasses creates a 'sparkle point' to enhance bubbles as they travel up the bowl.