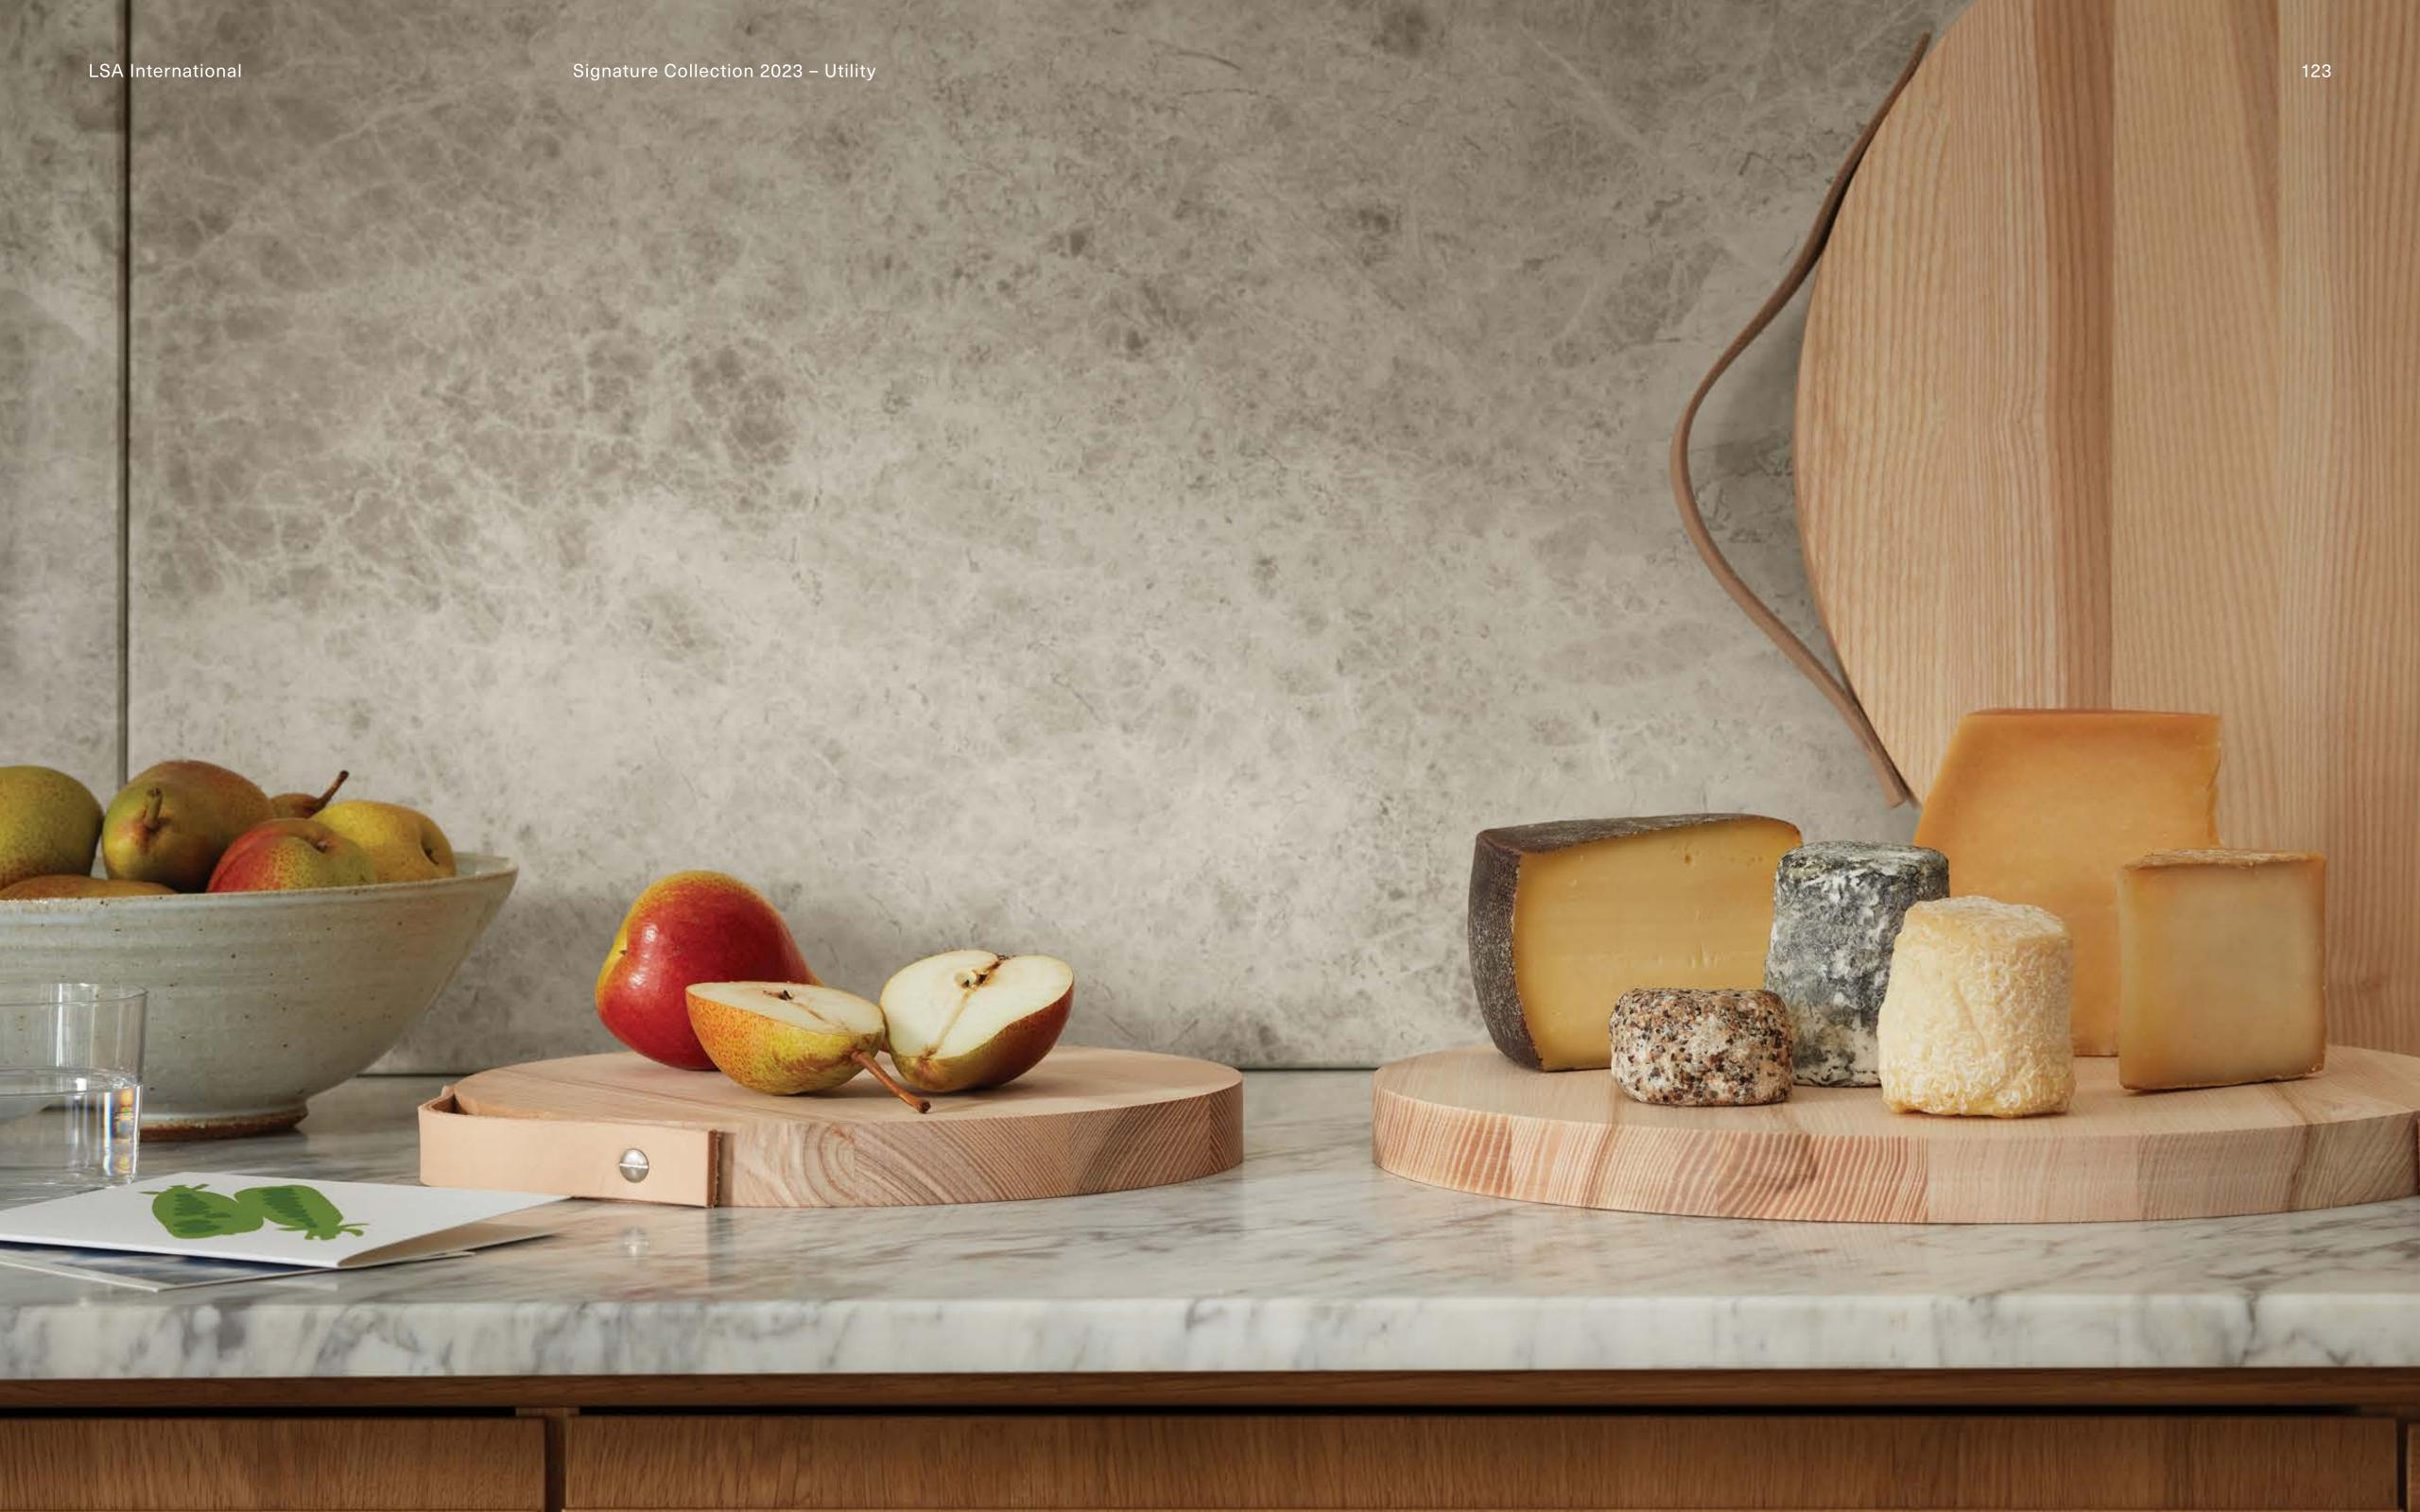

## UTILITY

Featuring mouth-blown glass, natural ash wood and leather, this tabletop collection celebrates the combination of form and function. Stackable shapes and subdued colours give the utilitarian designs a contemporary aesthetic.

Winner of a Good Design Award.

For more UTILITY see page 293.

LSA International Signature Collection 2023 – Utility

UTILITY Highball x 2 amber 390ml / 13oz UT65 ∰

UTILITY Jug amber 1.35L / 46oz UT66 ∰

UTILITY Tumbler x 2 sapphire 300ml/10oz UT67 <u>⊞</u>

UTILITY Ash Board & Leather Handle Ø25cm / Ø9.75in UT41 ∰

UTILITY Ash Board & Leather Handle Ø35cm / Ø13.75in UT42 ≝

UTILITY Ash Board & Leather Handle Ø45cm / Ø17.75in UT43 ≝

LSA International Signature Collection 2023 – Luca