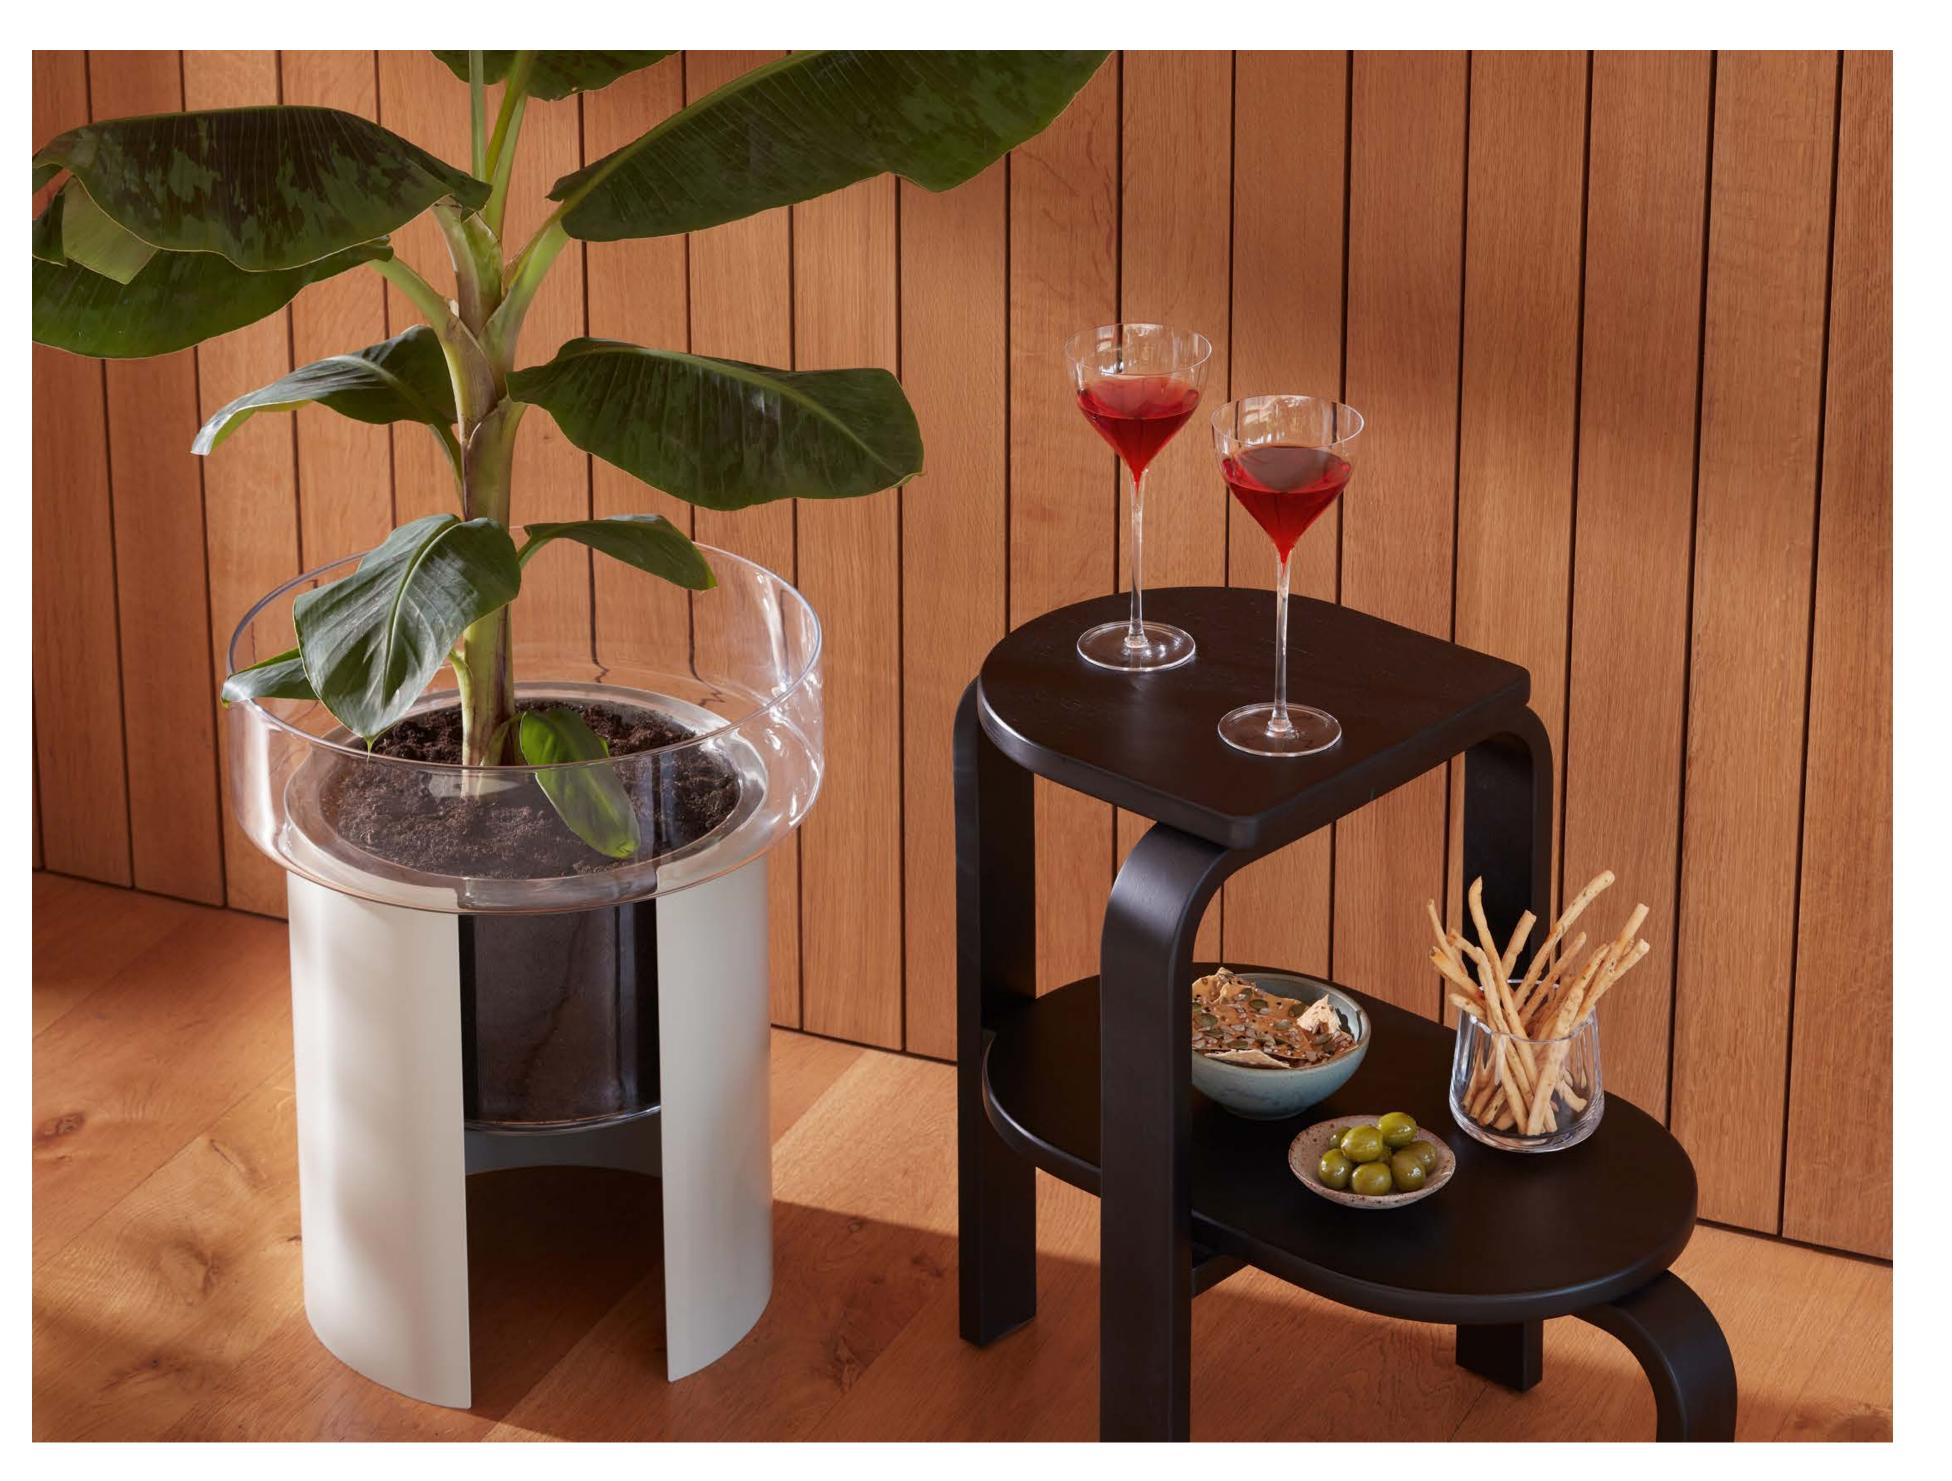

# BALCONY

A collection of mouth-blown glass planters that borrow their structural, offset shapes from abundant city balconies and agricultural terraced landscapes. The self-watering design for plants, bulbs and herbs uses sub irrigation to deliver water directly to the roots of the plant.

# LAGOON ADDITIONS

Clear vases and lanterns with an organic shape join the cased sea green colourway in LAGOON.

The unique, rippling forms are mouth-blown and hand finished by skilled craftsmen, evocative of the natural curves of a lagoon.