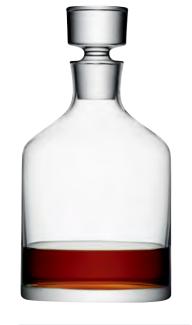

# CASK

A collection of contemporary mouth-blown whisky drinkware. The tumbler has a cube-shaped impression in the heavy base, reminiscent of a large ice cube, to complement the geometric design of the decanters.

Winner 2021 –
The Good Design® Award from
The Chicago Athenaeum: Museum
of Architecture and Design

LSA International Signature Collection 2023 - Cask

LSA International Signature Collection 2023 - Cask Skyline 62

CASK Square Whisky Decanter clear 1L / 34oz KC04 ≝

CASK Rectangle Whisky Decanter clear 1L/34oz KC03 <u>⊞</u>

CASK Oblong Whisky Decanter clear 1L/34oz KC02 ∰

CASK Whisky Set clear 240ml 1L / 8oz 34oz KC05 <u>⊞</u>