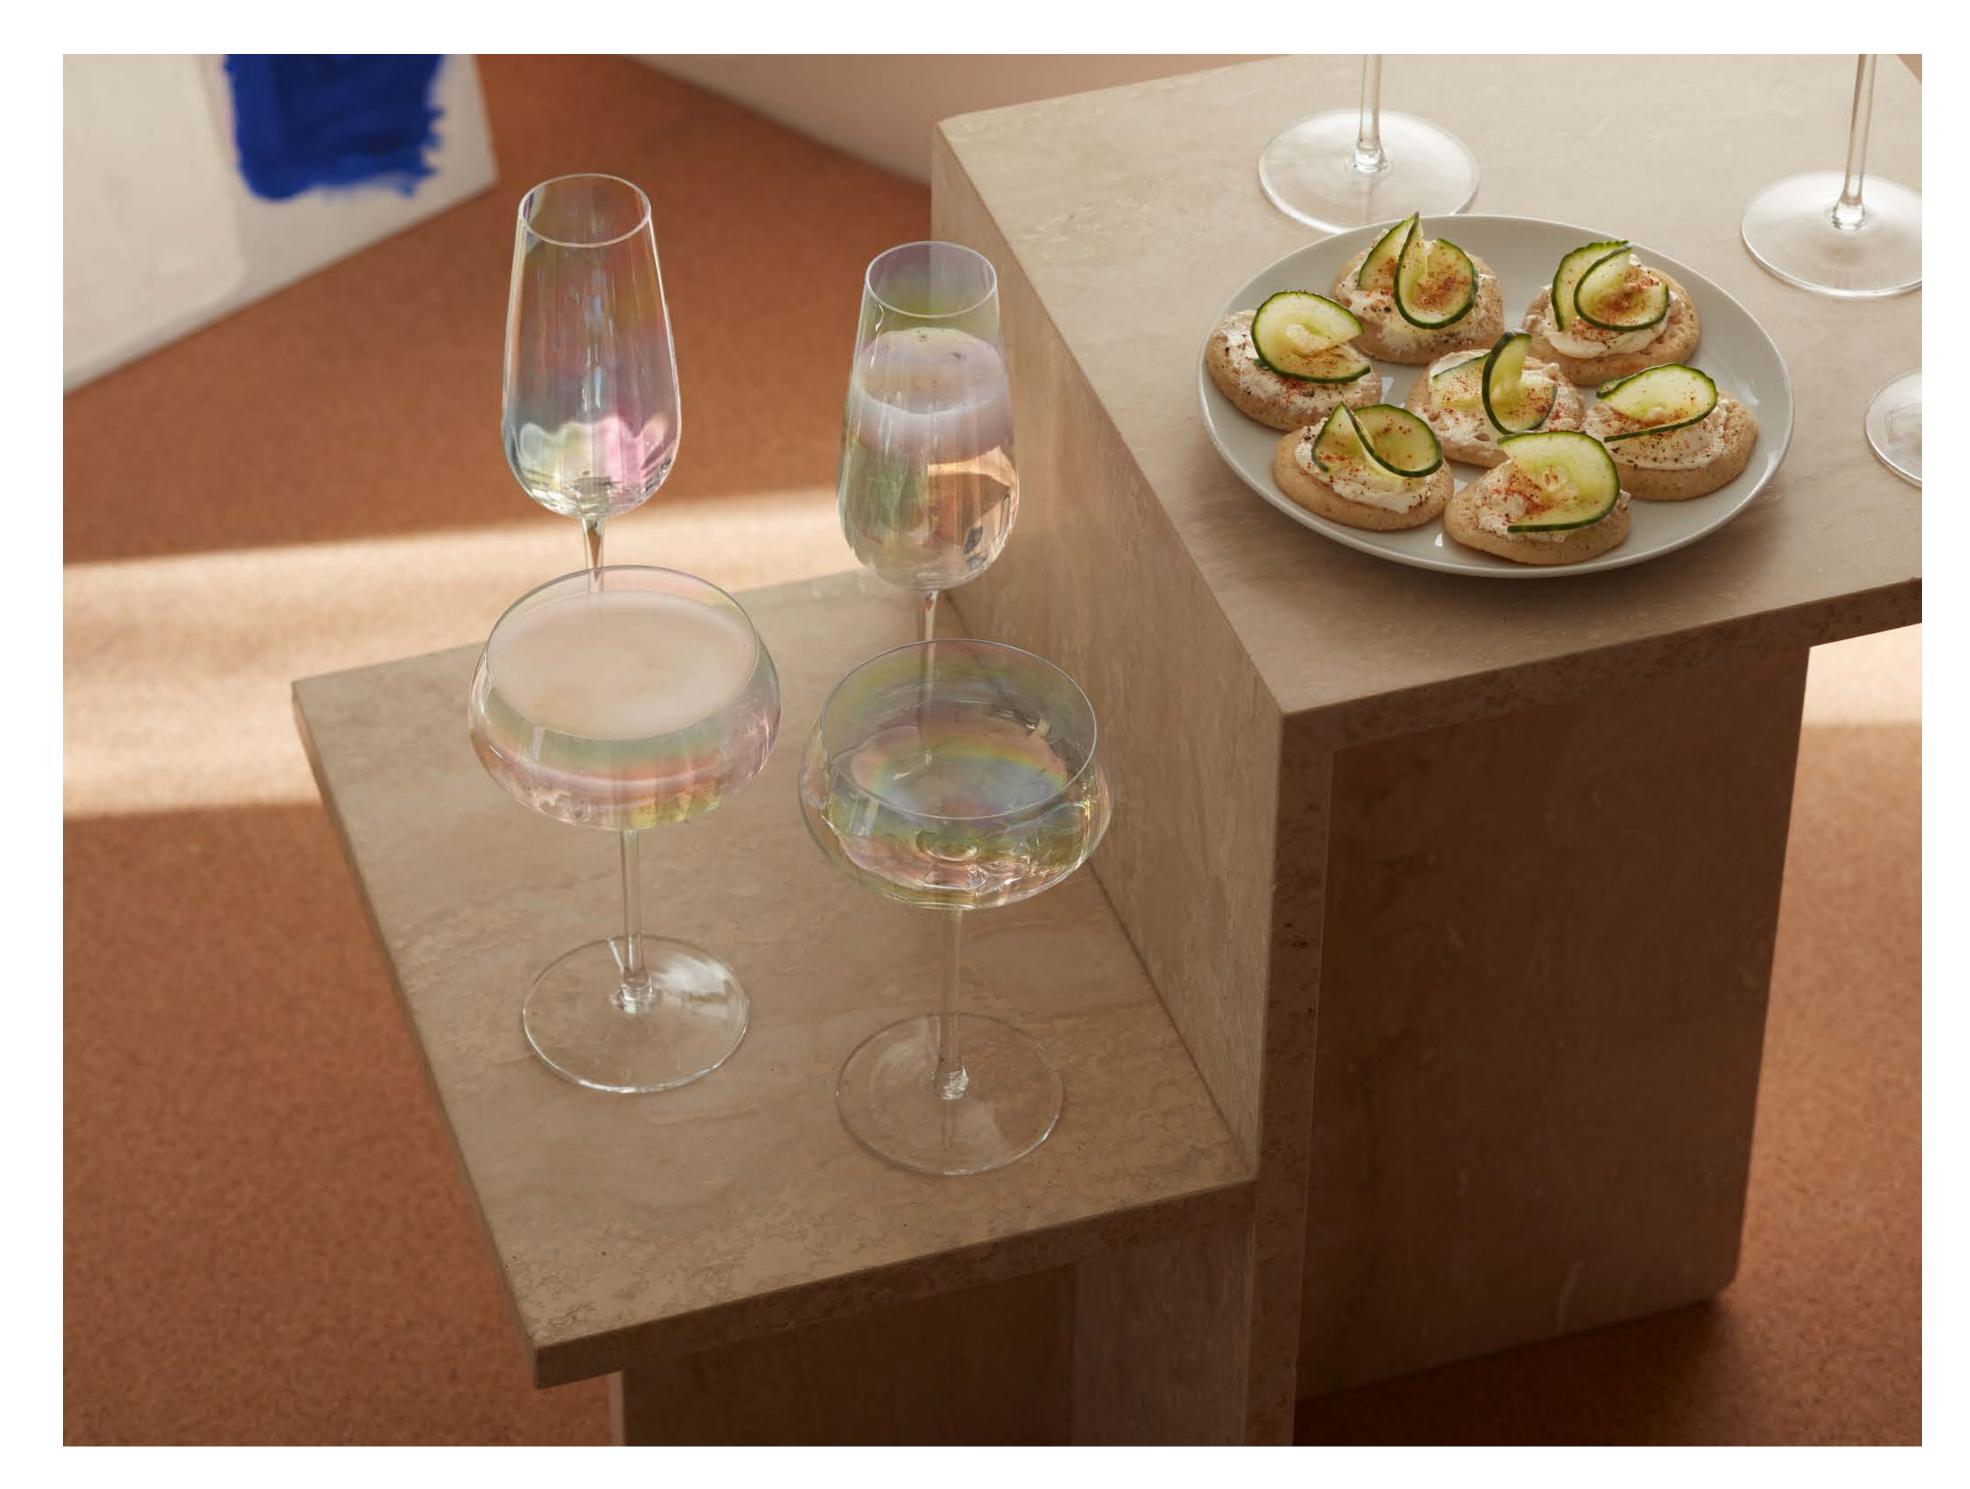

## PEARL

A collection of mouth-blown glass with an iridescent finish inspired by the shimmer of a pearl. Each glass has a delicate, fluted optic that enhances the reflective qualities of its subtle, hand-applied lustre.

For more PEARL see page 316.

LSA International Signature Collection 2023 - Pearl

LSA International Signature Collection 2023 - Pearl

Signature Collection 2023 – Pearl Skyline

LSA International Signature Collection 2023 - Pearl Skyline