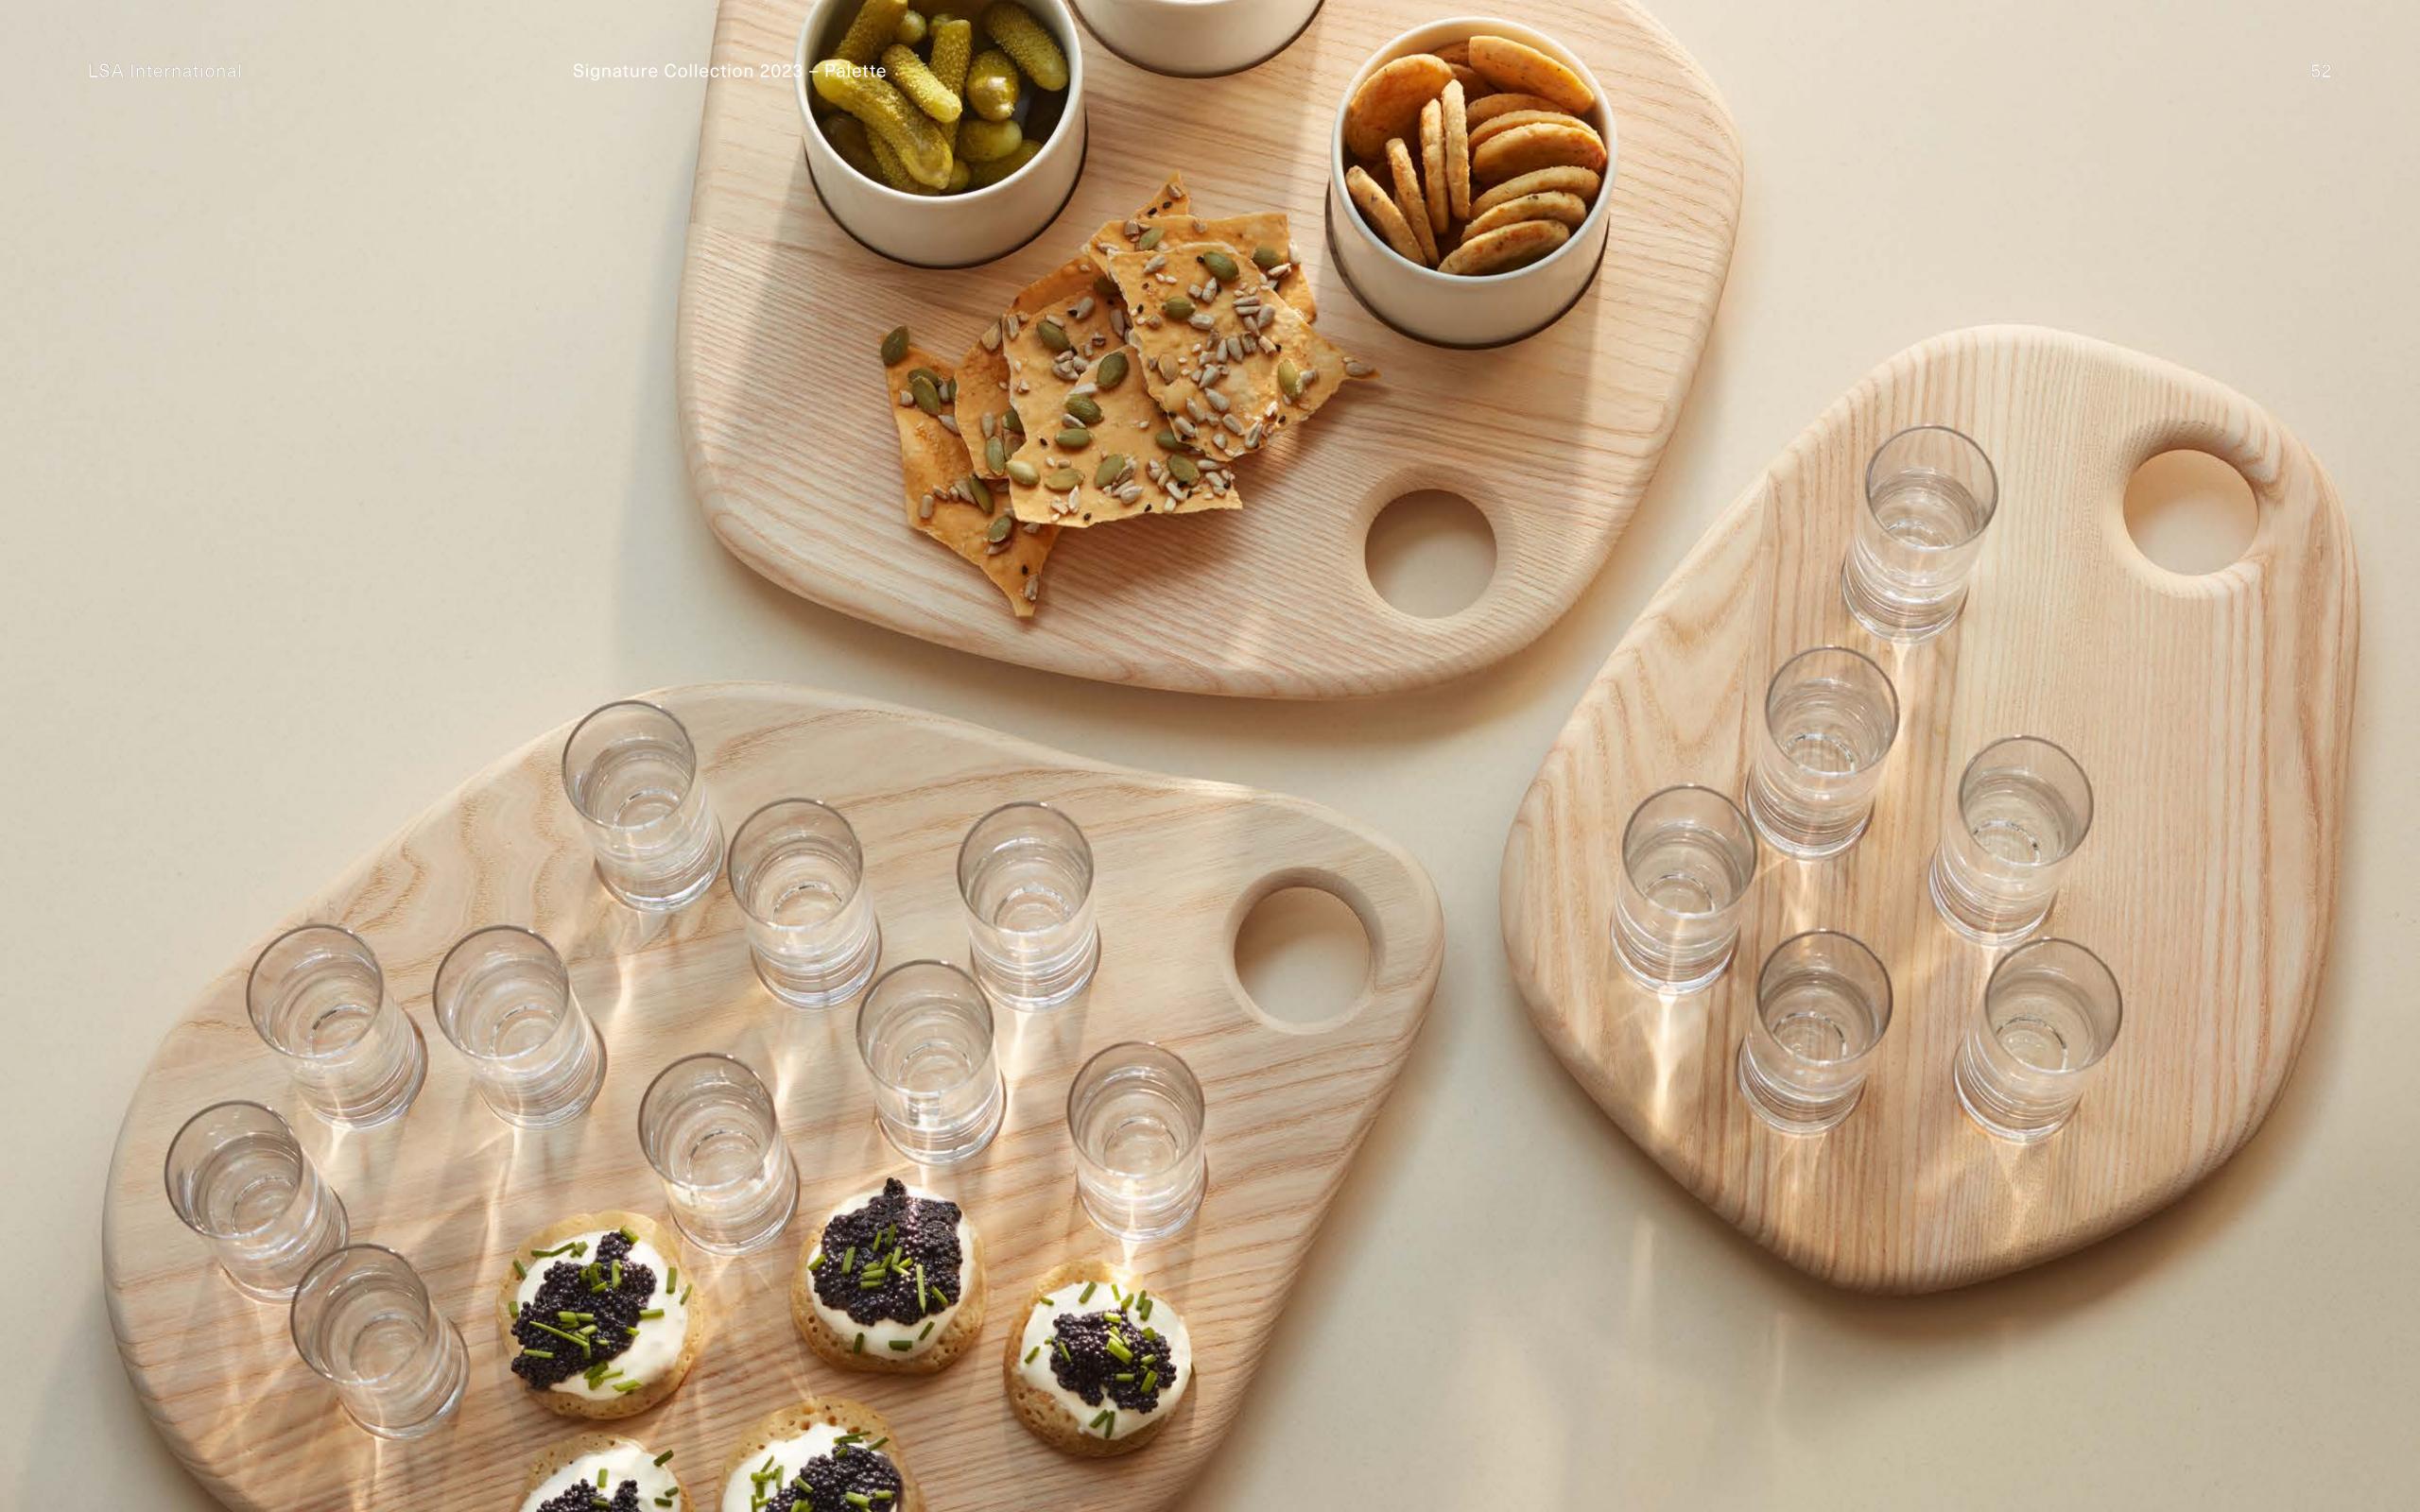

## PALETTE

Shot glasses and tapas sit on organically-shaped wooden boards that have been designed to be carried like an artist's palette, for ease when serving. The cylindrical glasses and porcelain bowls are arranged to allow space on the boards to serve nibbles, olives, dips and bread alongside shots.

LSA International Signature Collection 2023 - Palette 51

LSA International Signature Collection 2023 - Cask 59