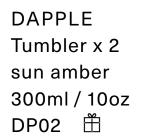

# DAPPLE

Mouth-blown glass drinkware and decorative pieces with a fluid texture inspired by dappled light. Expertly mouth-blown from coloured glass producing pieces with fine rims and walls. The undulating surface refracts light, creating an effect reminiscent of dappled sunlight on the earth, water and in woodlands.

For more DAPPLE see page 251.

LSA International Signature Collection 2023 - Dapple 4

DAPPLE Wine Glass x 2 sun amber 325ml / 11oz DP06 ∄

DAPPLE Carafe sun amber 1L / 34oz 

DAPPLE Bowl sun amber Ø12cm / Ø4.75in 