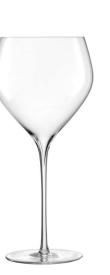

# BAR & WINE

A comprehensive collection of classic mouth-blown designs to complement all drinks. These popular glasses, jugs, decanters and carafes are available in a variety of shapes and sizes.

WINE Stemless Red Wine Glass x 2 clear 530ml / 18oz WI60 ≝

WINE **Red Wine** Glass x 2 clear 400ml / 14oz WI62 ≝

WINE Balloon Glass x 2 clear 570ml / 19oz WI65 ∰

WINE Red Wine Glass x 2 clear 700ml/25oz 

WINE **Red Wine** Goblet x 2 clear 850ml / 29oz WI64 ≝

WINE Stemless White Wine Glass x 2 clear 370ml / 13oz 