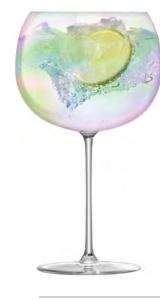

## GIN

Subtly flared stems and tapering shapes add a distinctive edge to this collection of handmade gin glasses, serving pieces and sets. Our best-selling balloon glass is available in two sizes of clear glass and embellished with hand-painted finishes.