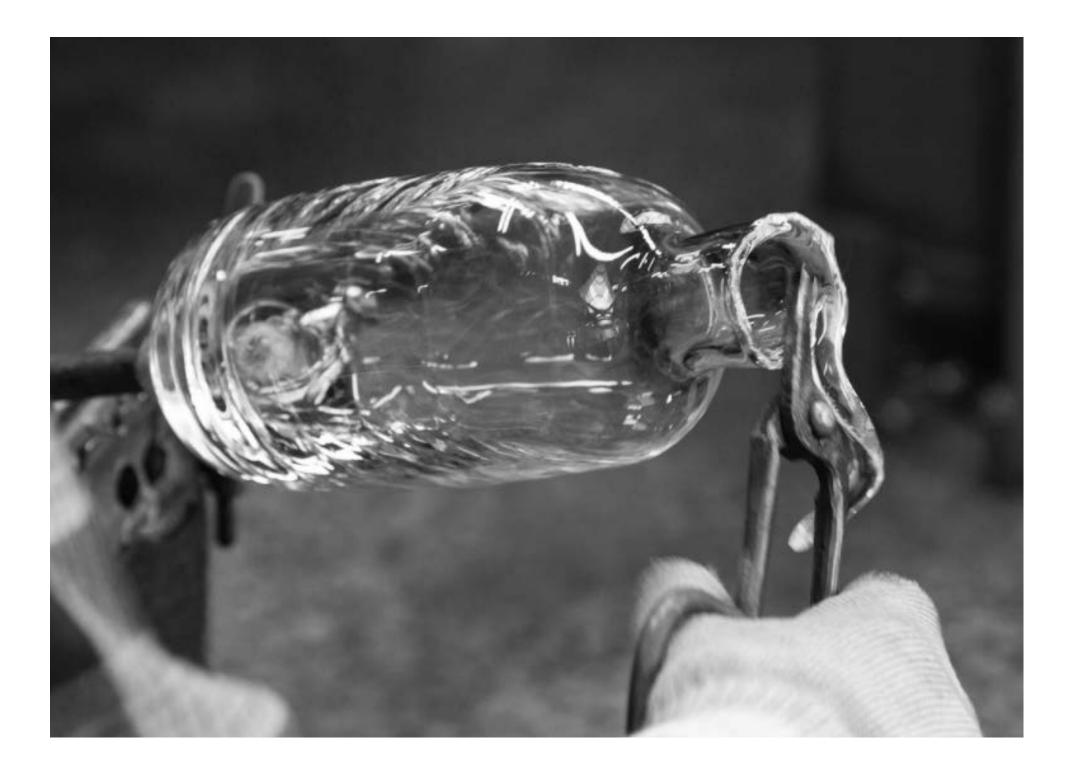

#### CRAFT

Through the skilled use of hand tools and an understanding of high quality raw materials, our European craftsmen use traditional techniques to transform mouth-blown glass into products of intrinsic value. After basic forms are blown, each piece is finished accordingly using a range of detailed processes. Our experience with the material enables us to experiment and push the boundaries of hand production, using the craftsmanship and skill of European producers.