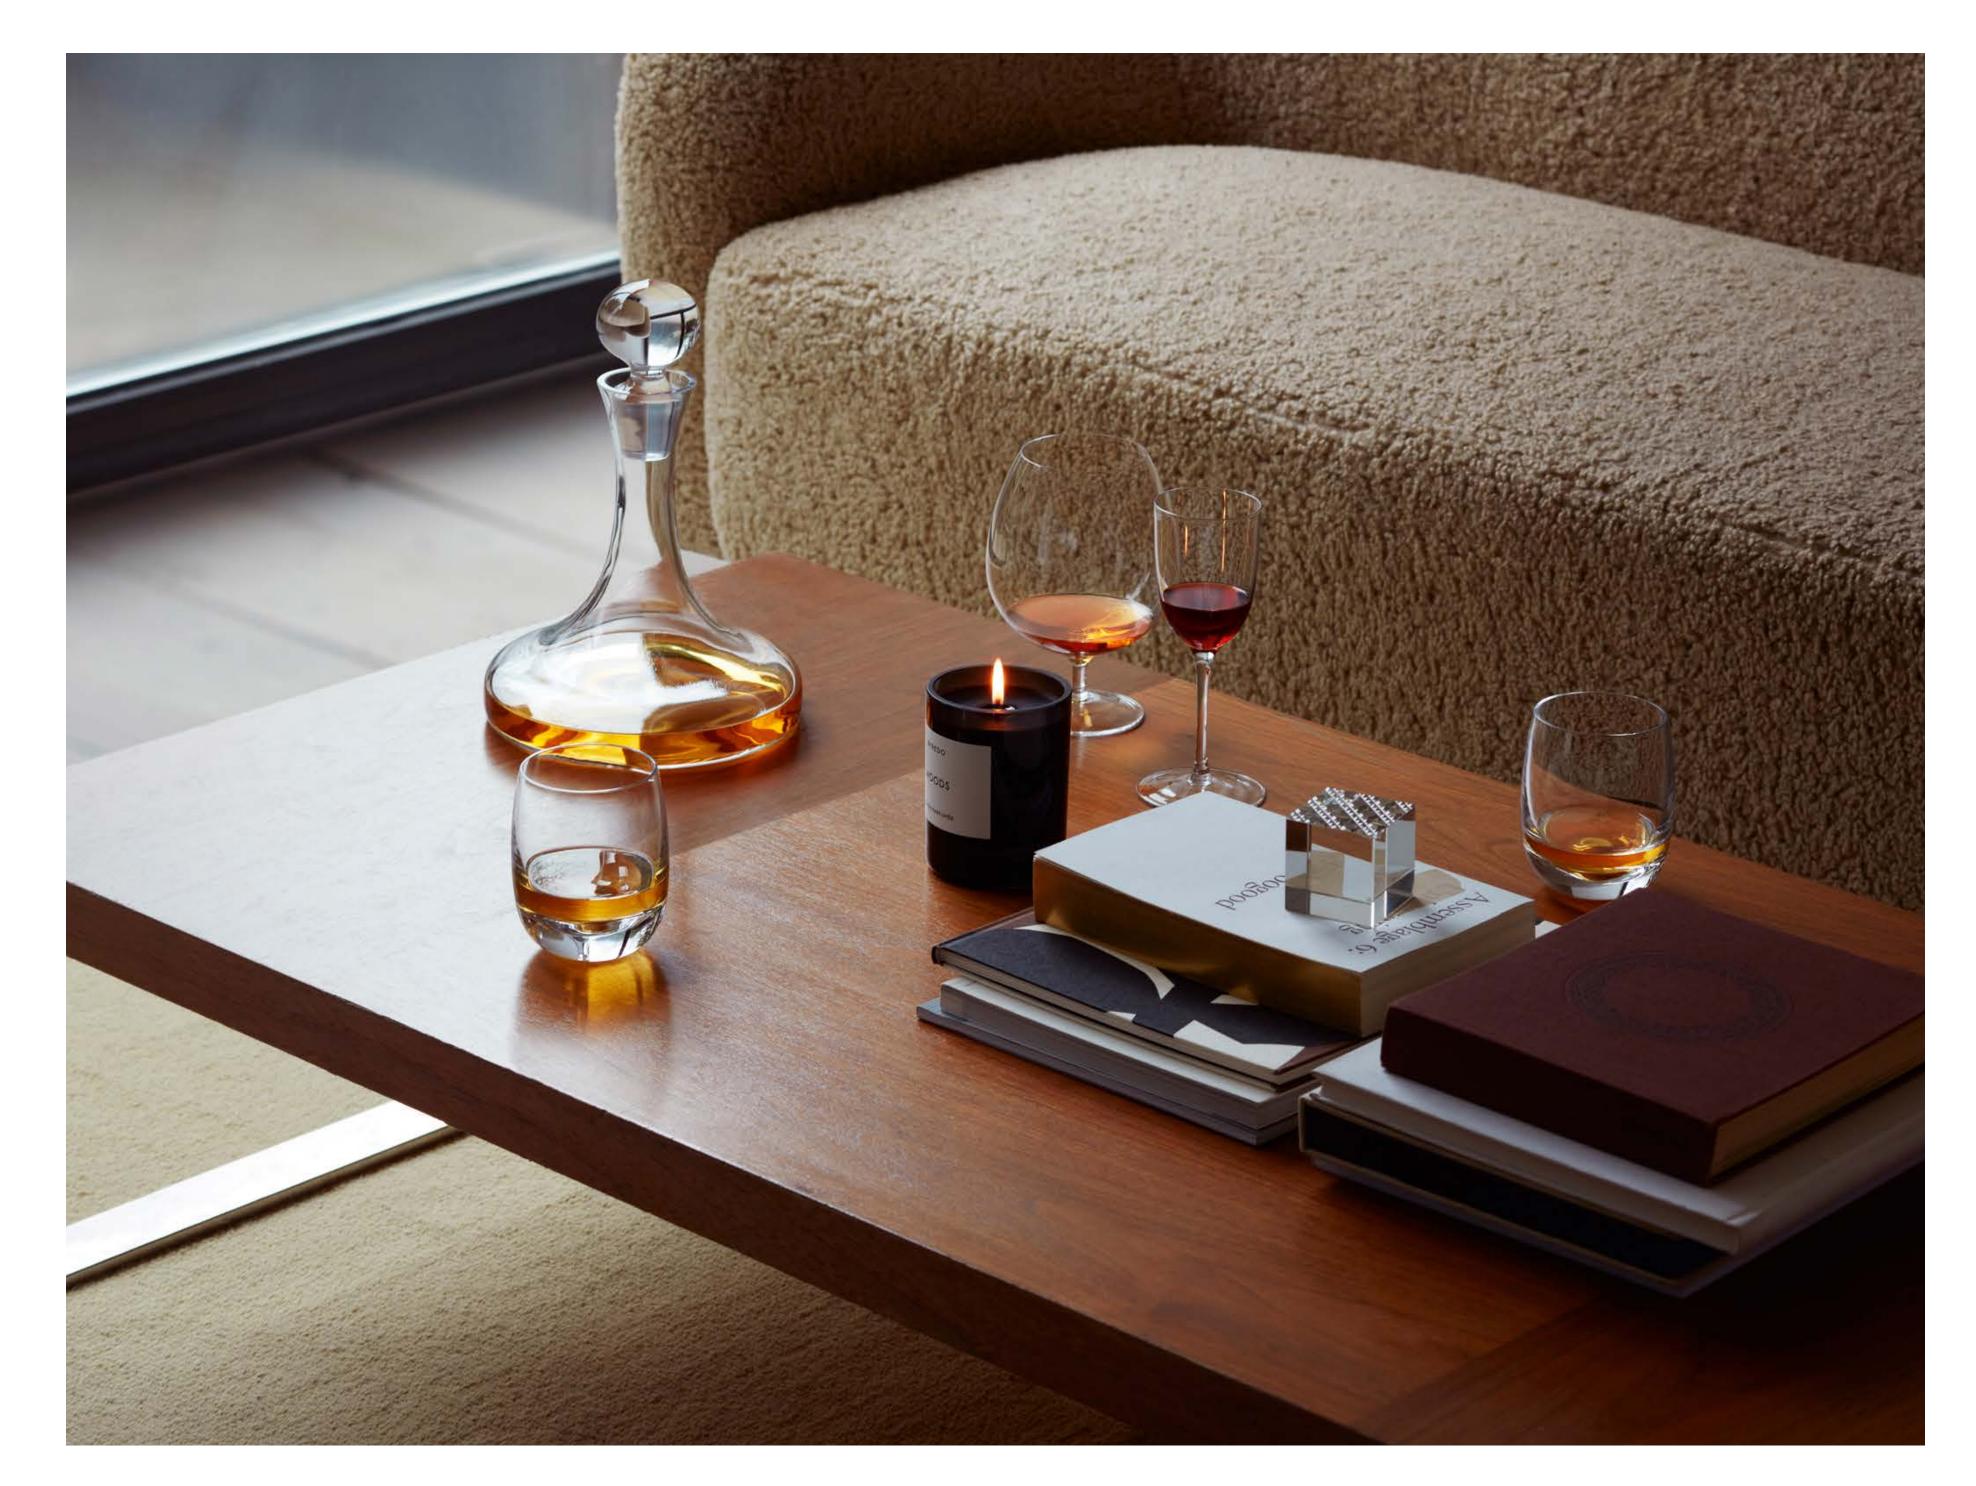

# CASK

A collection of contemporary mouth-blown whisky drinkware. The tumbler has a cube-shaped impression in the heavy base, reminiscent of a large ice cube, to complement the geometric design of the decanters.

Winner 2021 –
The Good Design® Award from
The Chicago Athenaeum: Museum
of Architecture and Design

LSA International Signature Collection 2023 - Cask

LSA International Signature Collection 2023 - Cask Skyline 62