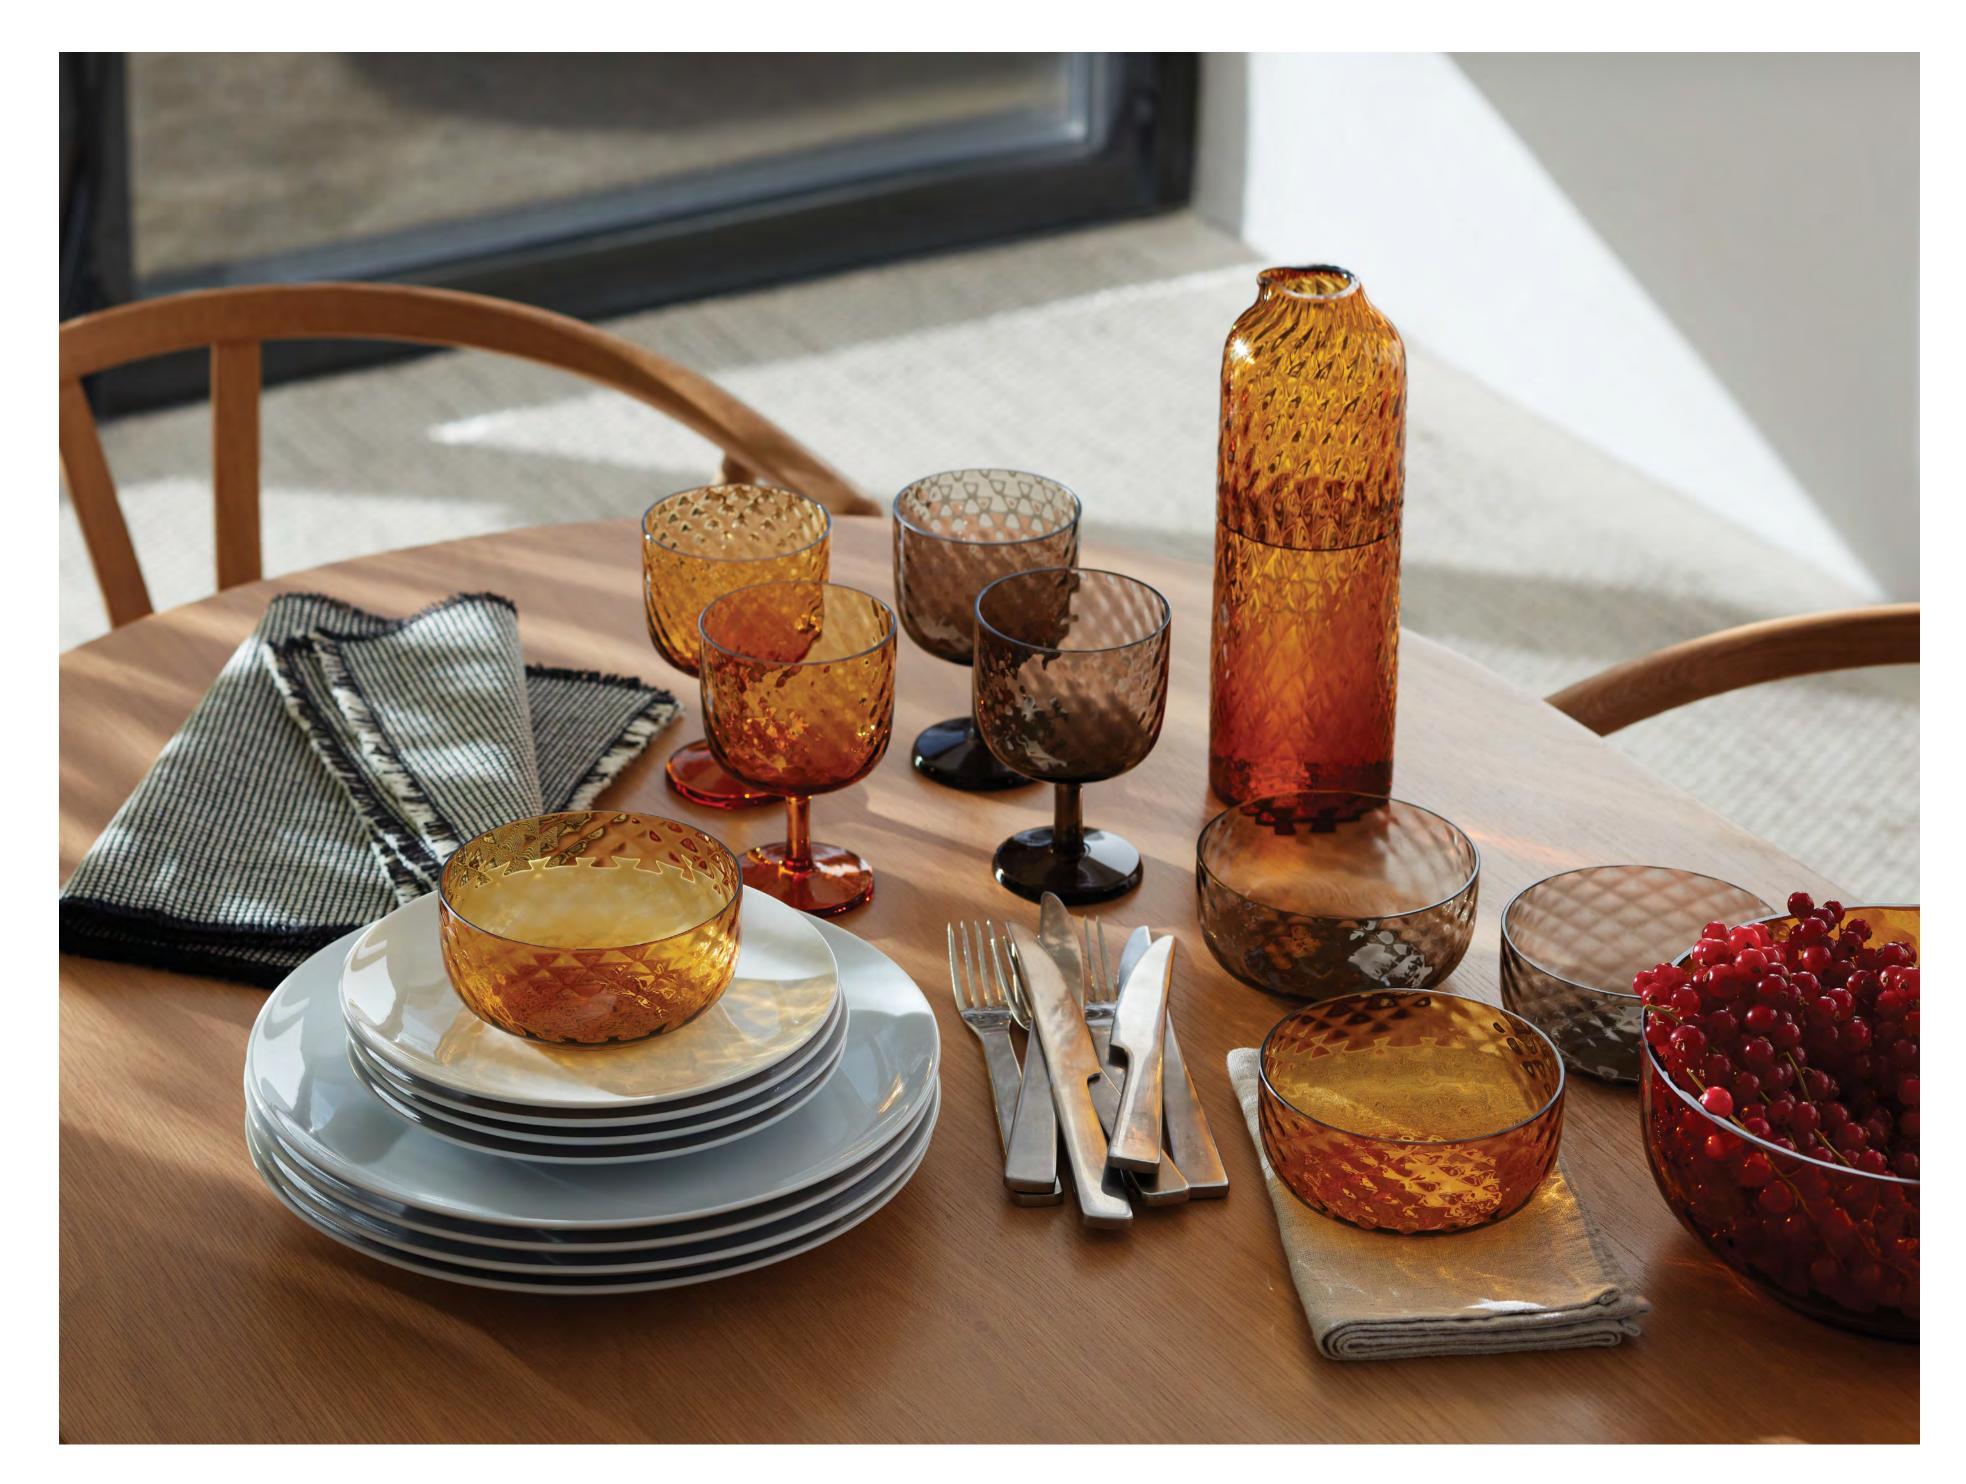

# DAPPLE

Mouth-blown glass drinkware and decorative pieces with a fluid texture inspired by dappled light. Expertly mouth-blown from coloured glass producing pieces with fine rims and walls. The undulating surface refracts light, creating an effect reminiscent of dappled sunlight on the earth, water and in woodlands.

For more DAPPLE see page 251.

LSA International Signature Collection 2023 - Dapple 4

DAPPLE Wine Glass x 2 sun amber 325ml / 11oz DP06 ∄

DAPPLE Carafe sun amber 1L / 34oz 

DAPPLE Bowl sun amber Ø12cm / Ø4.75in 