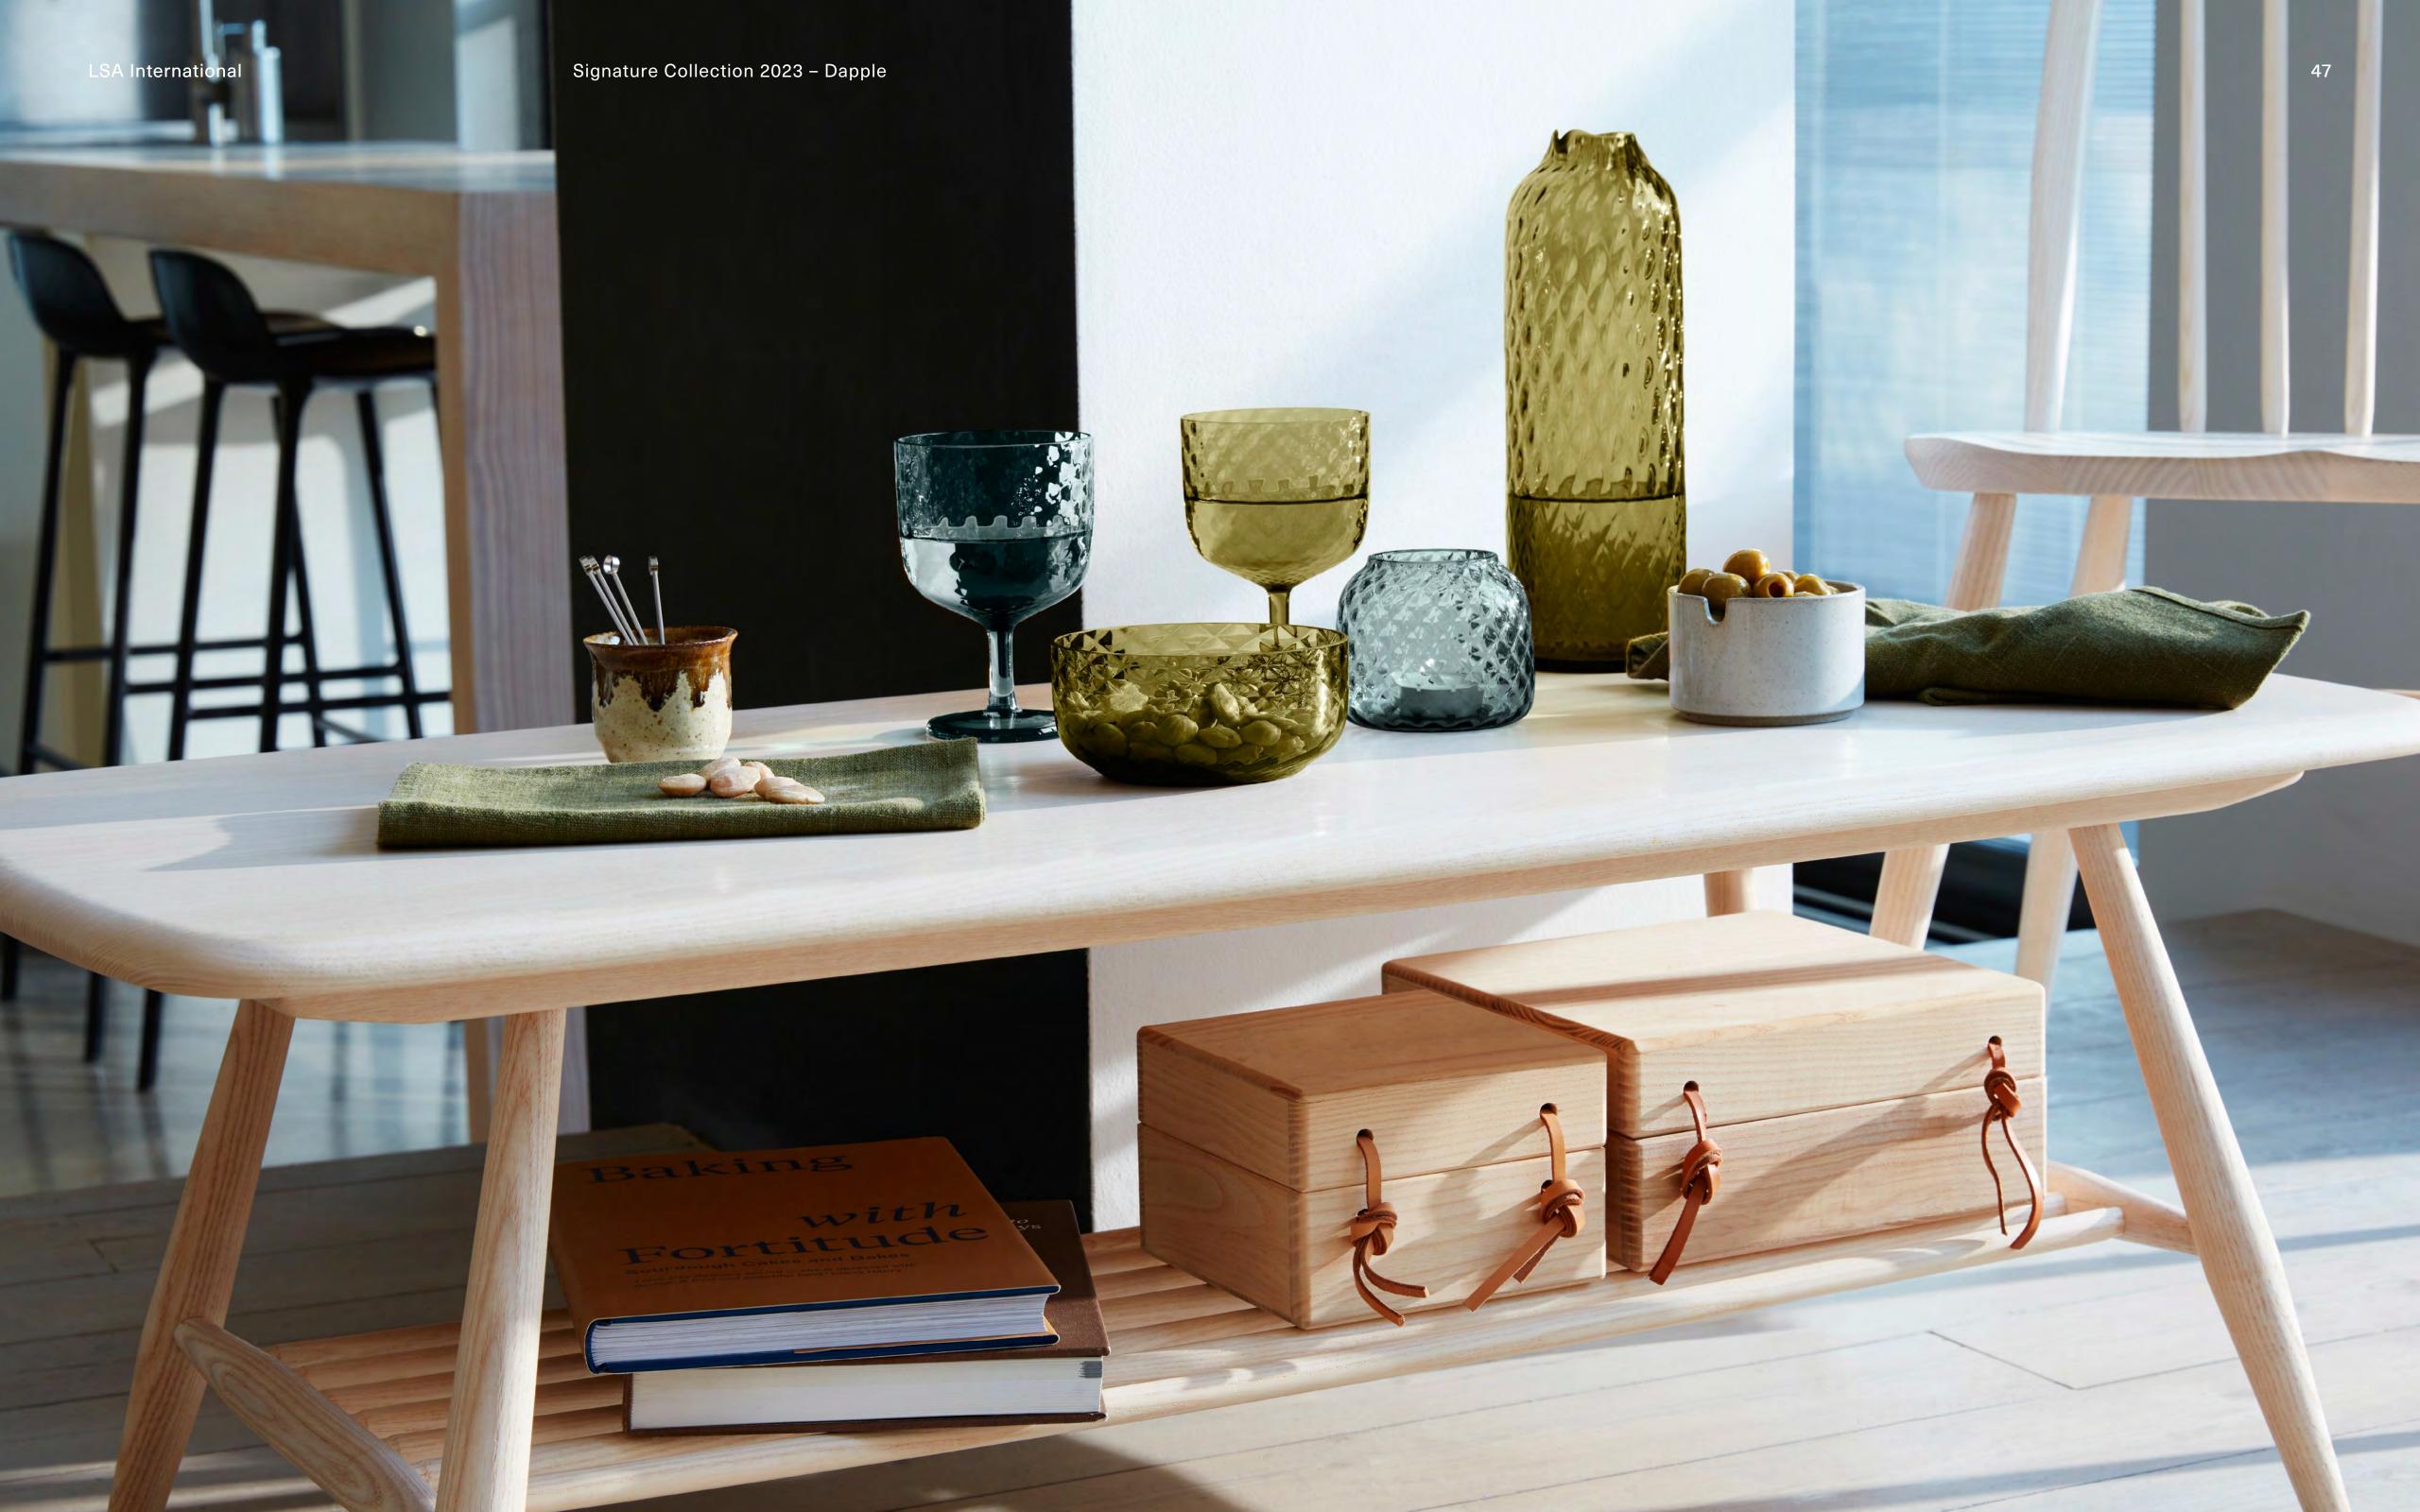

# DAPPLE

Mouth-blown glass drinkware and decorative pieces with a fluid texture inspired by dappled light. Expertly mouth-blown from coloured glass producing pieces with fine rims and walls. The undulating surface refracts light, creating an effect reminiscent of dappled sunlight on the earth, water and in woodlands.

For more DAPPLE see page 251.

LSA International Signature Collection 2023 - Dapple 4

DAPPLE Wine Glass x 2 sun amber 325ml / 11oz DP06 ∄

DAPPLE Carafe sun amber 1L / 34oz 

DAPPLE Bowl sun amber Ø12cm / Ø4.75in 