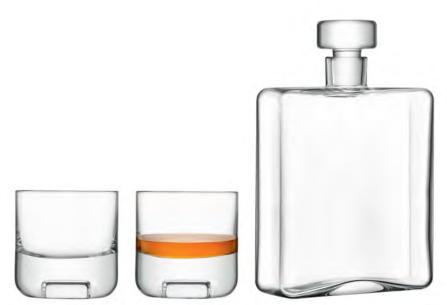

# CASK

A collection of contemporary mouth-blown whisky drinkware. The tumbler has a cube-shaped impression in the heavy base, reminiscent of a large ice cube, to complement the geometric design of the decanters.

CASK Square Whisky Decanter clear 1L / 34oz KC04 ≝

CASK Rectangle Whisky Decanter clear 1L/34oz KC03 <u>⊞</u>

CASK Oblong Whisky Decanter clear 1L/34oz KC02 ∰

CASK Whisky Set clear 240ml 1L / 8oz 34oz KC05 <u>⊞</u>