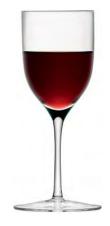

### SAVOY

SAVOY's elegant collection of mouth-blown champagne glasses are joined by a new set of wine, liqueur and Nick & Nora glasses. Skilled glassblowers mouth blow the fine bowls, draw the stems to create a distinctive internal V-shape to elongate the bowl, and apply the feet by hand, using the utmost precision and skill. The deep, V-shape in the hand-drawn stem of SAVOY champagne glasses creates a 'sparkle point' to enhance bubbles as they travel up the bowl.