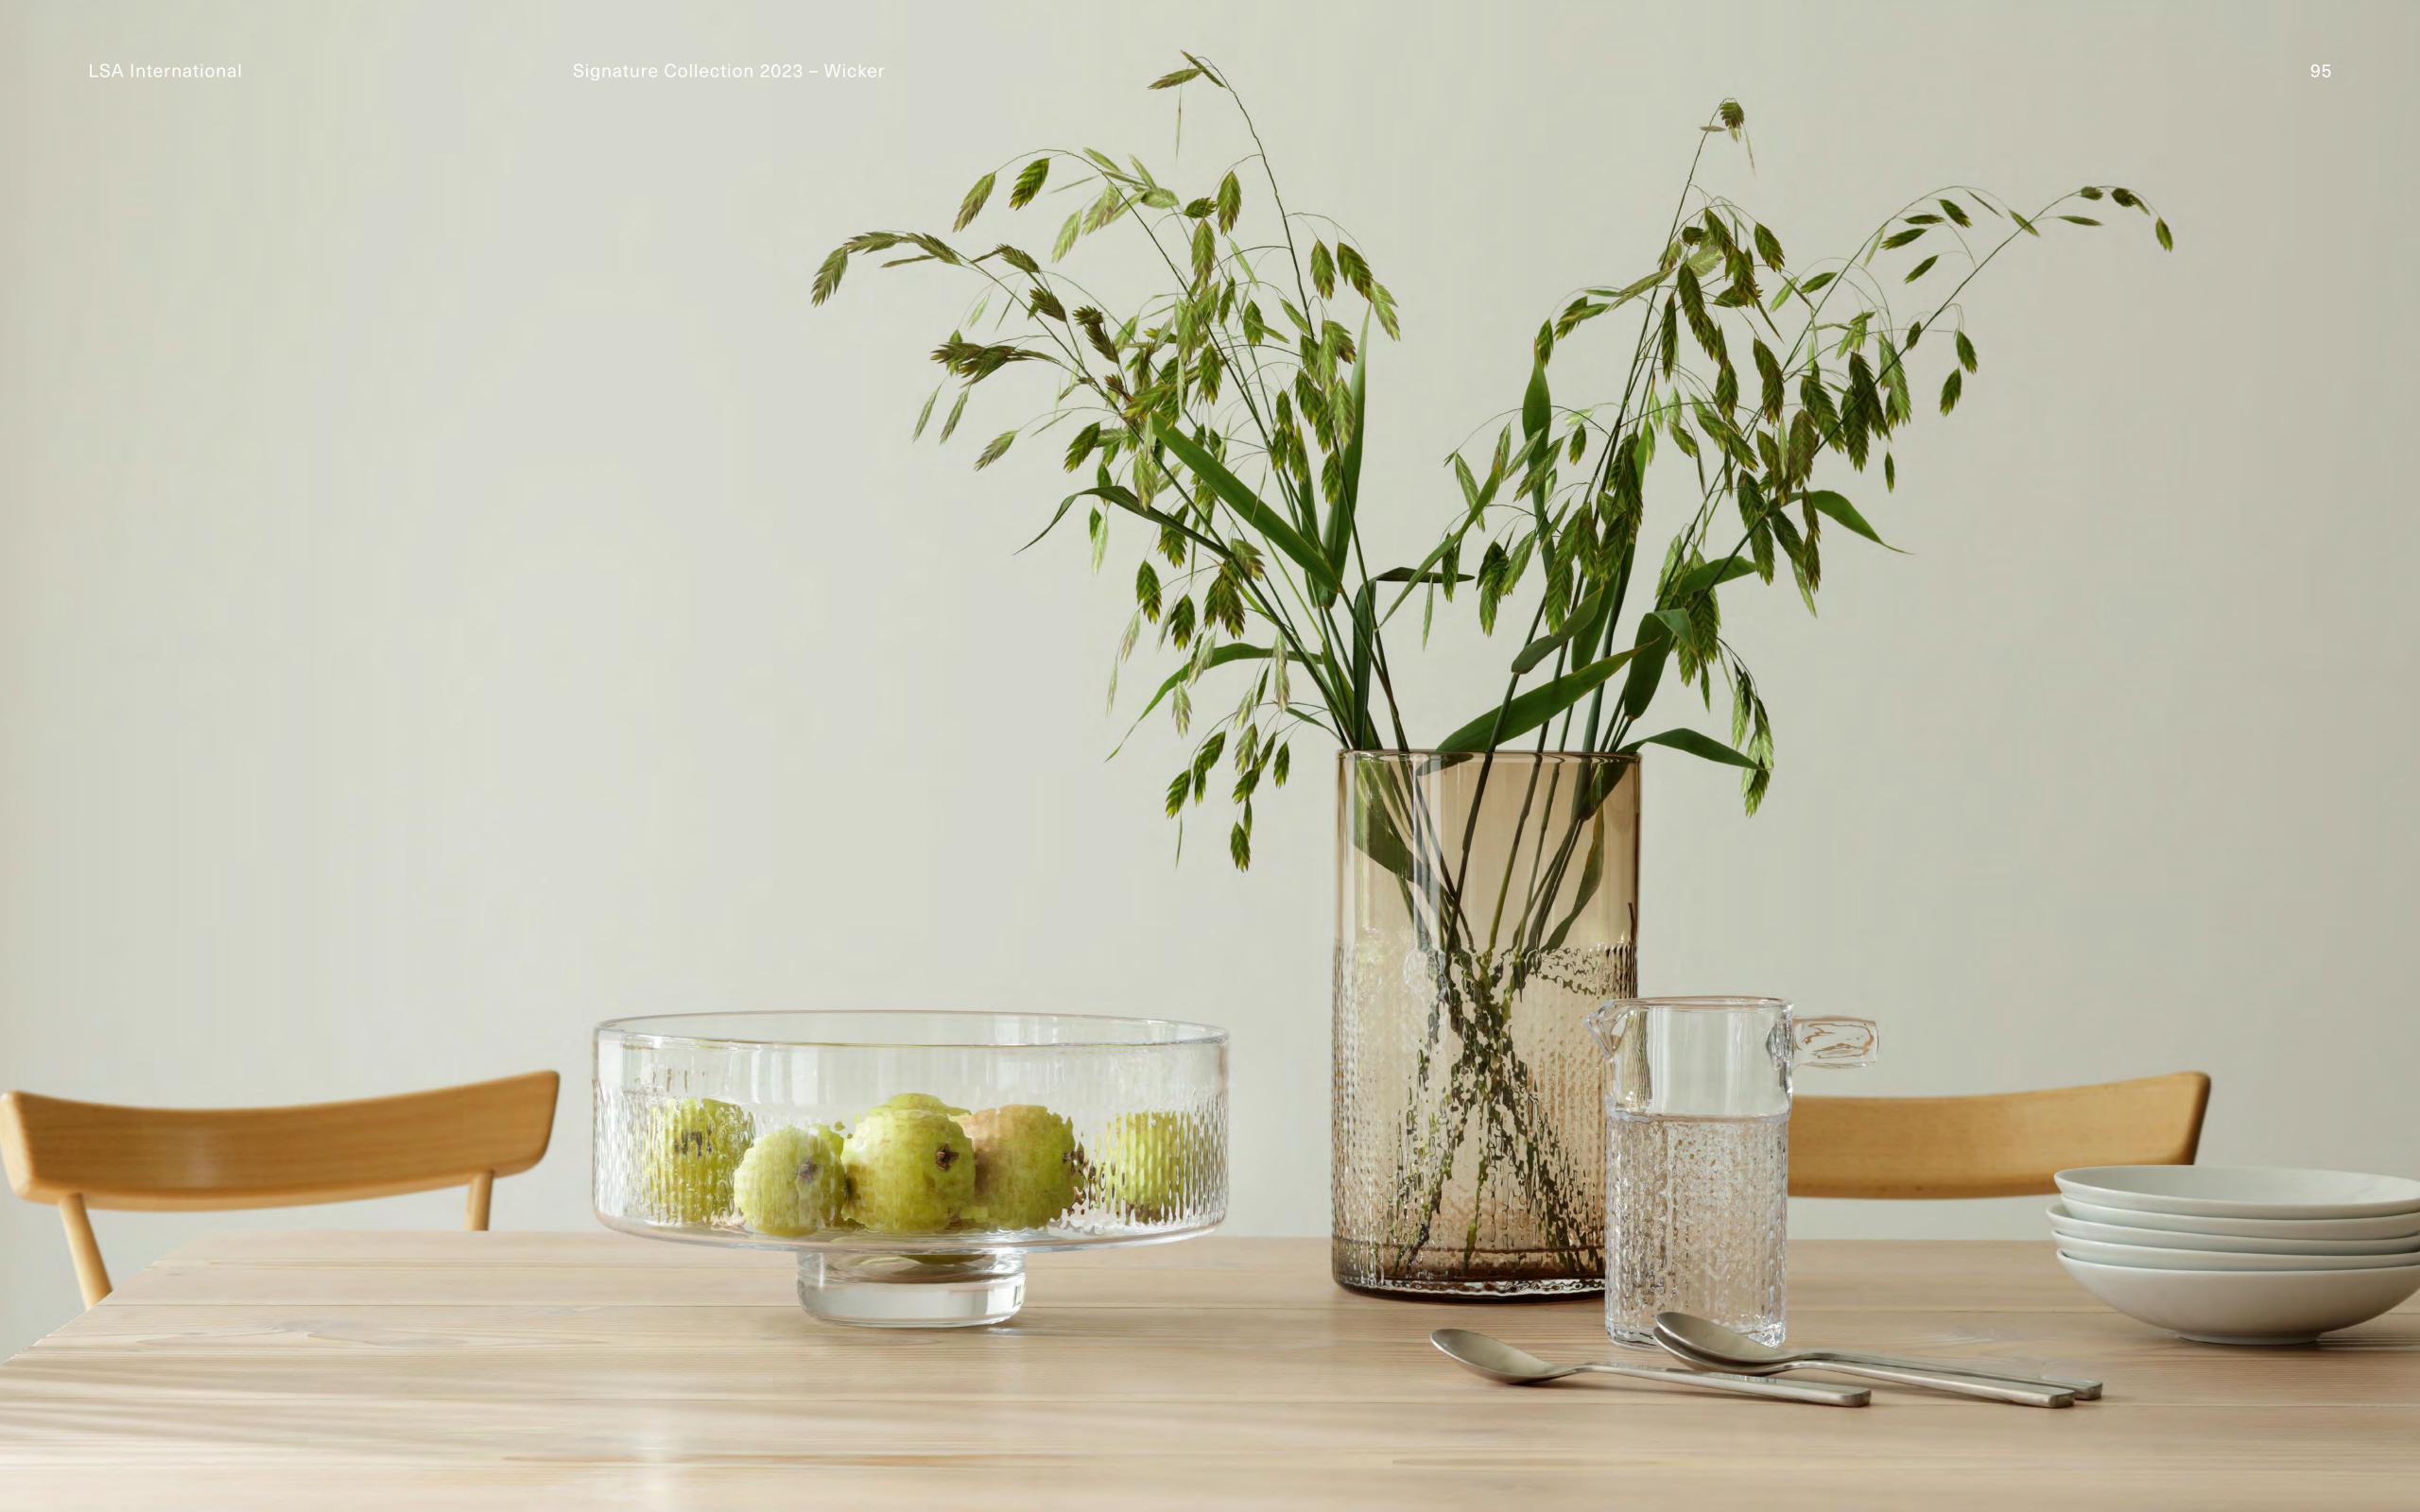

## WICKER

Mouth-blown drinkware and serveware in contemporary cylindrical shapes, with a distinctive band of sculptural texture inspired by the woven pattern of wicker.

LSA International Signature Collection 2023 - Wicker 9

WICKER Jug clear 500ml / 17oz WR17 ≝

WICKER Dome & Ash Base clear Ø29cm H24.5cm / Ø11.5in H9.75in WR19 ⊞