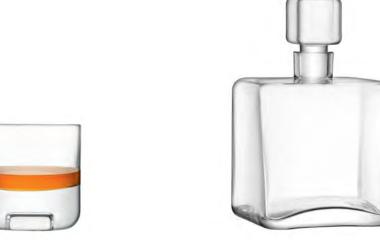

# CASK

A collection of contemporary mouth-blown whisky drinkware. The tumbler has a cube-shaped impression in the heavy base, reminiscent of a large ice cube, to complement the geometric design of the decanters.

Winner 2021 –
The Good Design® Award from
The Chicago Athenaeum: Museum
of Architecture and Design

LSA International Signature Collection 2023 - Cask

LSA International Signature Collection 2023 - Cask Skyline 62