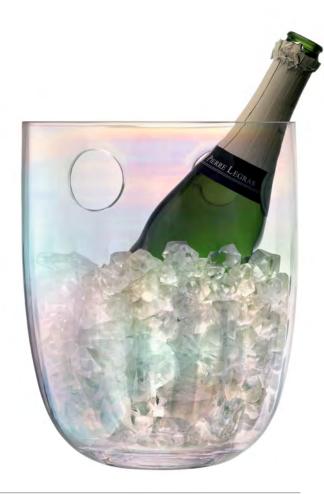

## PEARL

A collection of mouth-blown glass with an iridescent finish inspired by the shimmer of a pearl. Each glass has a delicate, fluted optic that enhances the reflective qualities of its subtle, hand-applied lustre.

For more PEARL see page 316.

LSA International Signature Collection 2023 - Pearl

LSA International Signature Collection 2023 - Pearl

Signature Collection 2023 – Pearl Skyline

LSA International Signature Collection 2023 - Pearl Skyline

Set includes: Champagne Flute x 2 Champagne Bucket