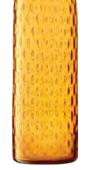

# DAPPLE

Mouth-blown glass drinkware and decorative pieces with a fluid texture inspired by dappled light. Expertly mouth-blown from coloured glass producing pieces with fine rims and walls. The undulating surface refracts light, creating an effect reminiscent of dappled sunlight on the earth, water and in woodlands.

For more DAPPLE see page 251.

LSA International Signature Collection 2023 - Dapple 4

DAPPLE Wine Glass x 2 sun amber 325ml / 11oz DP06 ∄

DAPPLE Carafe sun amber 1L / 34oz 

DAPPLE Bowl sun amber Ø12cm / Ø4.75in 