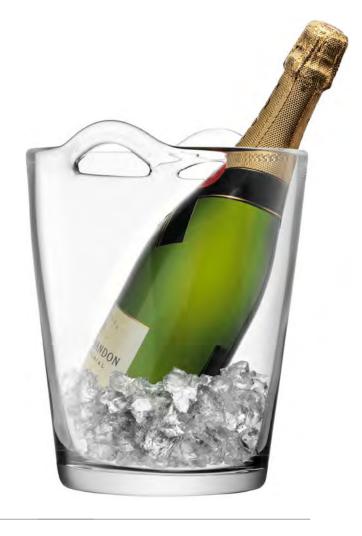

LSA International Signature Collection 2023 - Moya

LSA International Signature Collection 2023 - Moya Skyline

MOYA Serving Set clear MV25 🏥

Set includes: Champagne Bucket H24cm / 9.5in Champagne Flute x 6

MOYA Grand Serving Set clear MV26 ⊞

Set includes: Dual Champagne Bucket H24cm / 9.5in Champagne Flute x 12

81

MOYA Serving Set blush MV31 ⊞

Set includes: Champagne Bucket H24cm / 9.5in Champagne Flute x 6