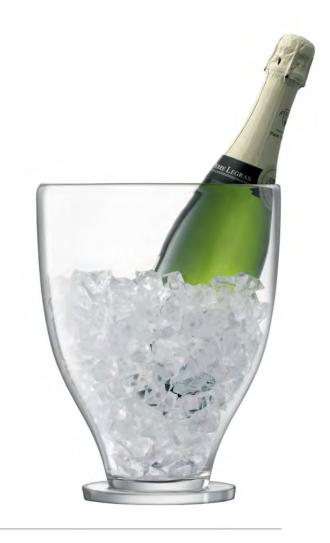

### SAVOY

SAVOY's elegant collection of mouth-blown champagne glasses are joined by a new set of wine, liqueur and Nick & Nora glasses. Skilled glassblowers mouth blow the fine bowls, draw the stems to create a distinctive internal V-shape to elongate the bowl, and apply the feet by hand, using the utmost precision and skill. The deep, V-shape in the hand-drawn stem of SAVOY champagne glasses creates a 'sparkle point' to enhance bubbles as they travel up the bowl.