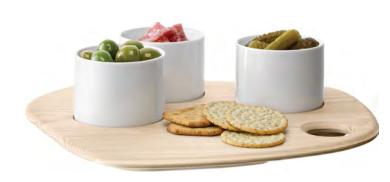

## PALETTE

Shot glasses and tapas sit on organically-shaped wooden boards that have been designed to be carried like an artist's palette, for ease when serving. The cylindrical glasses and porcelain bowls are arranged to allow space on the boards to serve nibbles, olives, dips and bread alongside shots.

LSA International Signature Collection 2023 - Palette 51

LSA International Signature Collection 2023 - Cask 59