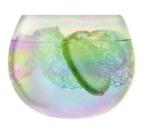

## GIN

Subtly flared stems and tapering shapes add a distinctive edge to this collection of handmade gin glasses, serving pieces and sets. Our best-selling balloon glass is available in two sizes of clear glass and embellished with hand-painted finishes.