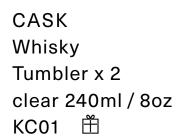

# CASK

A collection of contemporary mouth-blown whisky drinkware. The tumbler has a cube-shaped impression in the heavy base, reminiscent of a large ice cube, to complement the geometric design of the decanters.

Winner 2021 –
The Good Design® Award from
The Chicago Athenaeum: Museum
of Architecture and Design

LSA International Signature Collection 2023 - Cask

LSA International Signature Collection 2023 - Cask Skyline 62

CASK Square Whisky Decanter clear 1L / 34oz KC04 ≝

CASK Rectangle Whisky Decanter clear 1L/34oz KC03 <u>⊞</u>

CASK Oblong Whisky Decanter clear 1L/34oz KC02 ∰

CASK Whisky Set clear 240ml 1L / 8oz 34oz KC05 <u>⊞</u>