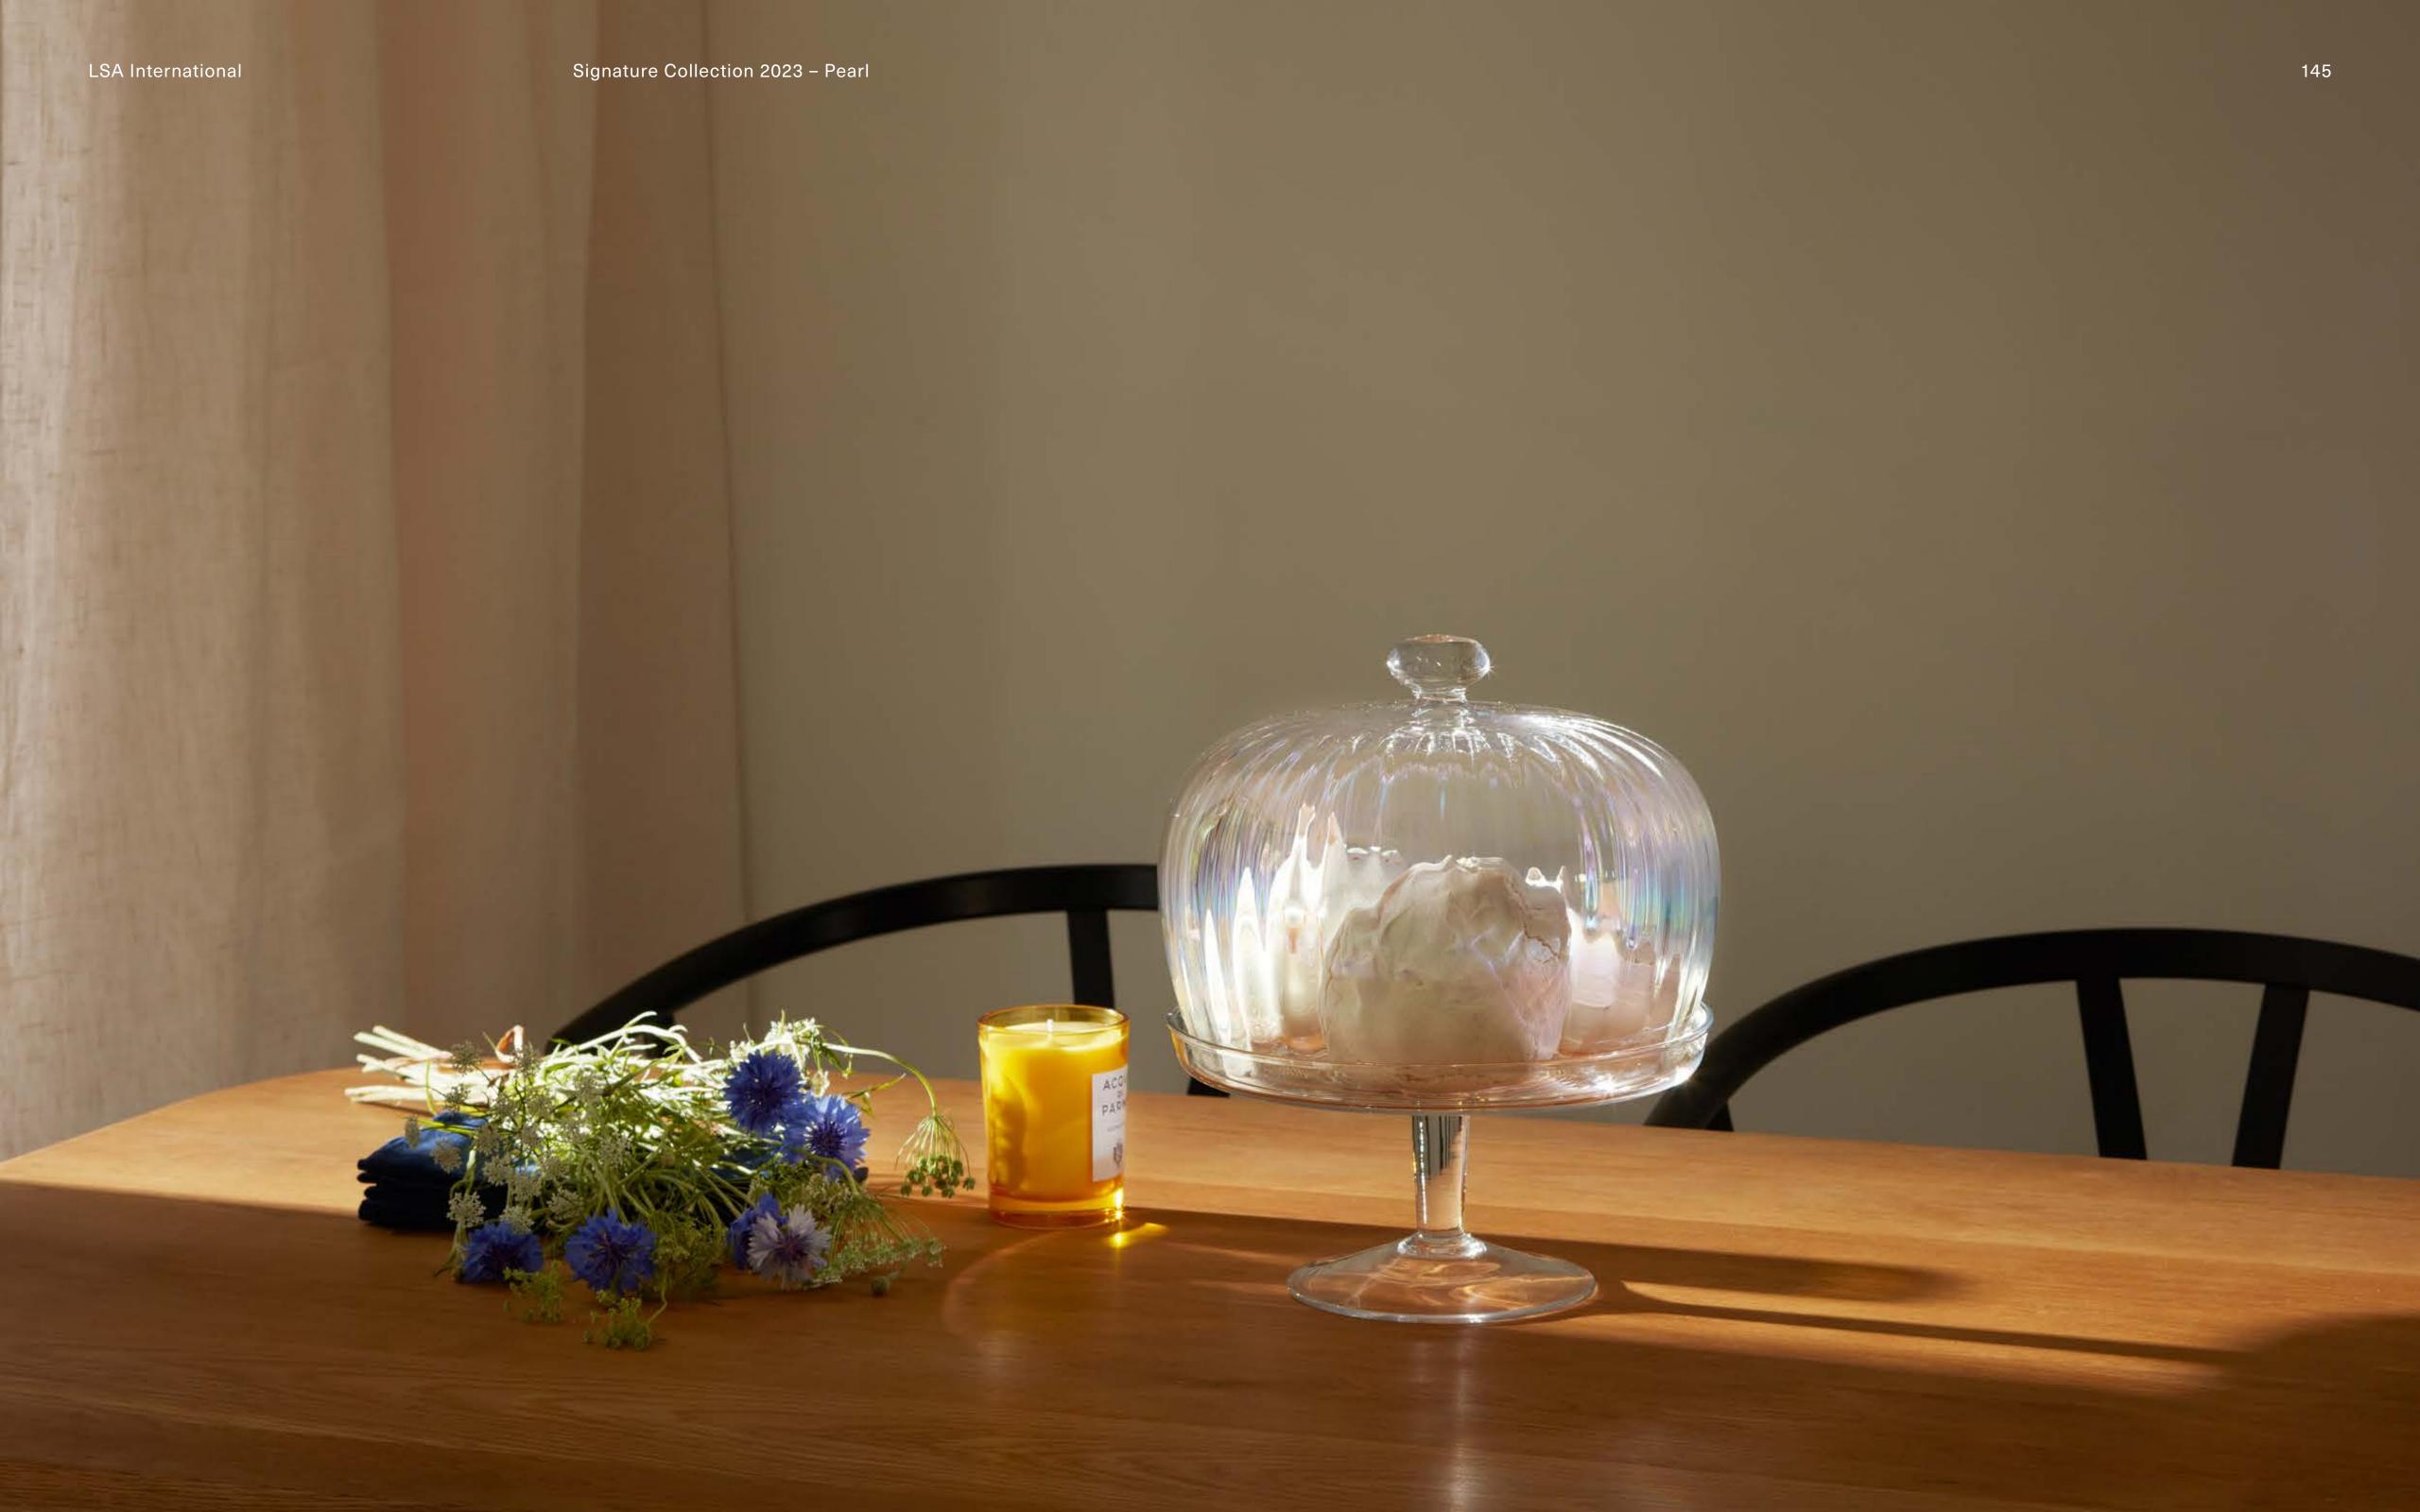

## PEARL

A collection of mouth-blown glass with an iridescent finish inspired by the shimmer of a pearl. Each glass has a delicate, fluted optic that enhances the reflective qualities of its subtle, hand-applied lustre.

For more PEARL see page 316.

LSA International Signature Collection 2023 - Pearl

LSA International Signature Collection 2023 - Pearl

Signature Collection 2023 – Pearl Skyline

LSA International Signature Collection 2023 - Pearl Skyline