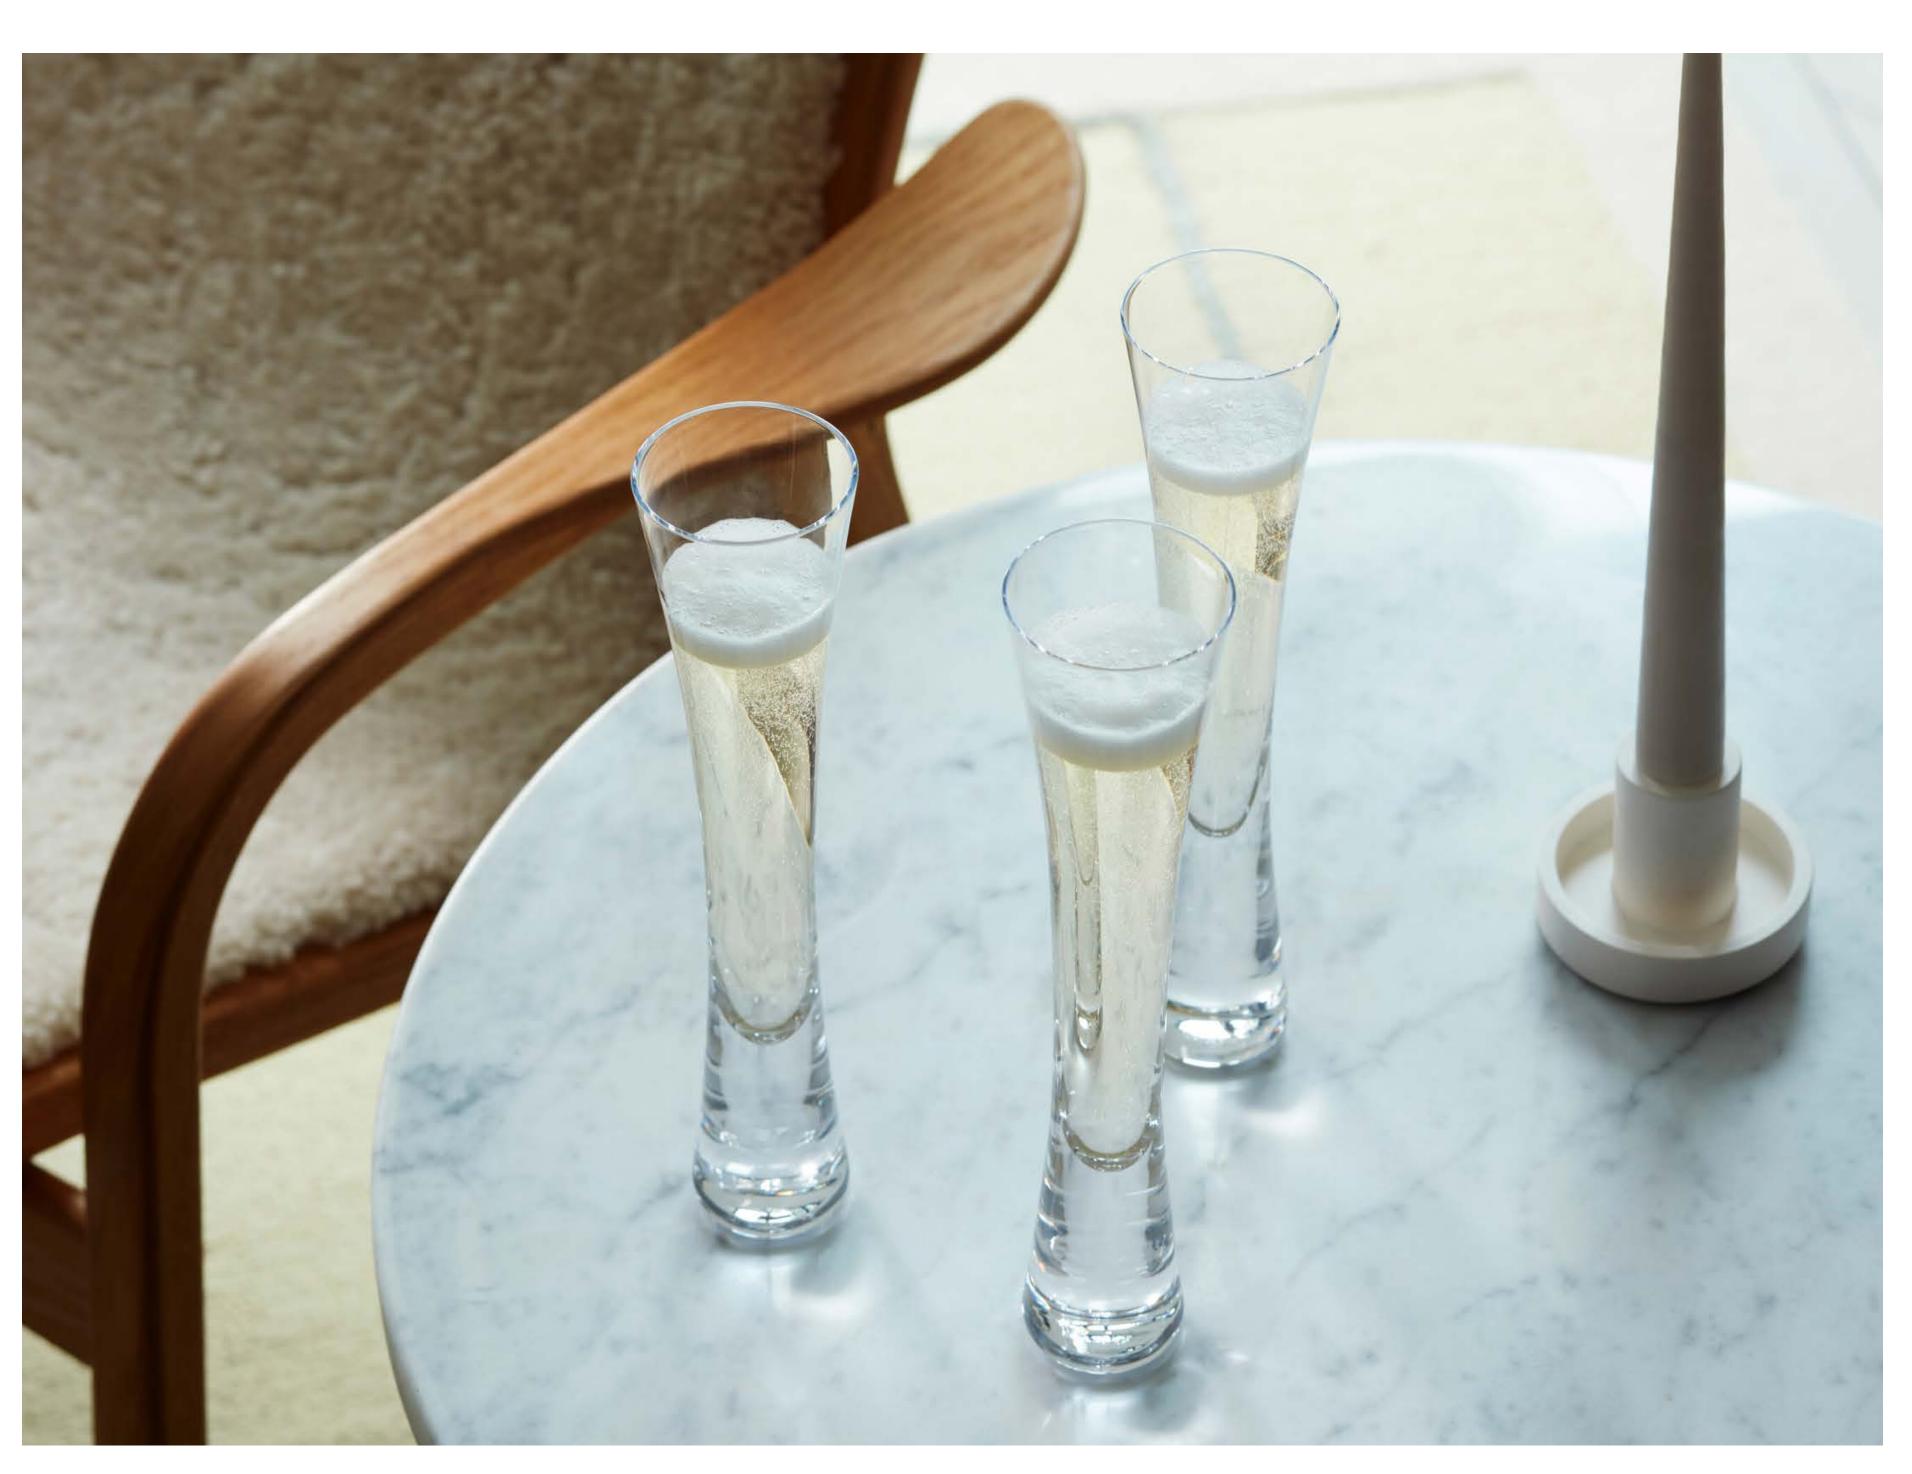

### SAVOY

SAVOY's elegant collection of mouth-blown champagne glasses are joined by a new set of wine, liqueur and Nick & Nora glasses. Skilled glassblowers mouth blow the fine bowls, draw the stems to create a distinctive internal V-shape to elongate the bowl, and apply the feet by hand, using the utmost precision and skill. The deep, V-shape in the hand-drawn stem of SAVOY champagne glasses creates a 'sparkle point' to enhance bubbles as they travel up the bowl.