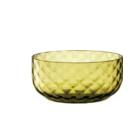

# DAPPLE

Mouth-blown glass drinkware and decorative pieces with a fluid texture inspired by dappled light. Expertly mouth-blown from coloured glass producing pieces with fine rims and walls. The undulating surface refracts light, creating an effect reminiscent of dappled sunlight on the earth, water and in woodlands.

DAPPLE Bowl water blue Ø22.5cm / Ø8.75in DP21 🖺

DAPPLE Tumbler x 2 woodland green 300ml / 10oz DP04 ≝

DAPPLE Wine Glass x 2 woodland green 325ml / 11oz DP08 ∰

DAPPLE Carafe woodland green 325ml / 11oz 

DAPPLE Bowl woodland green Ø12cm / Ø4.75in 