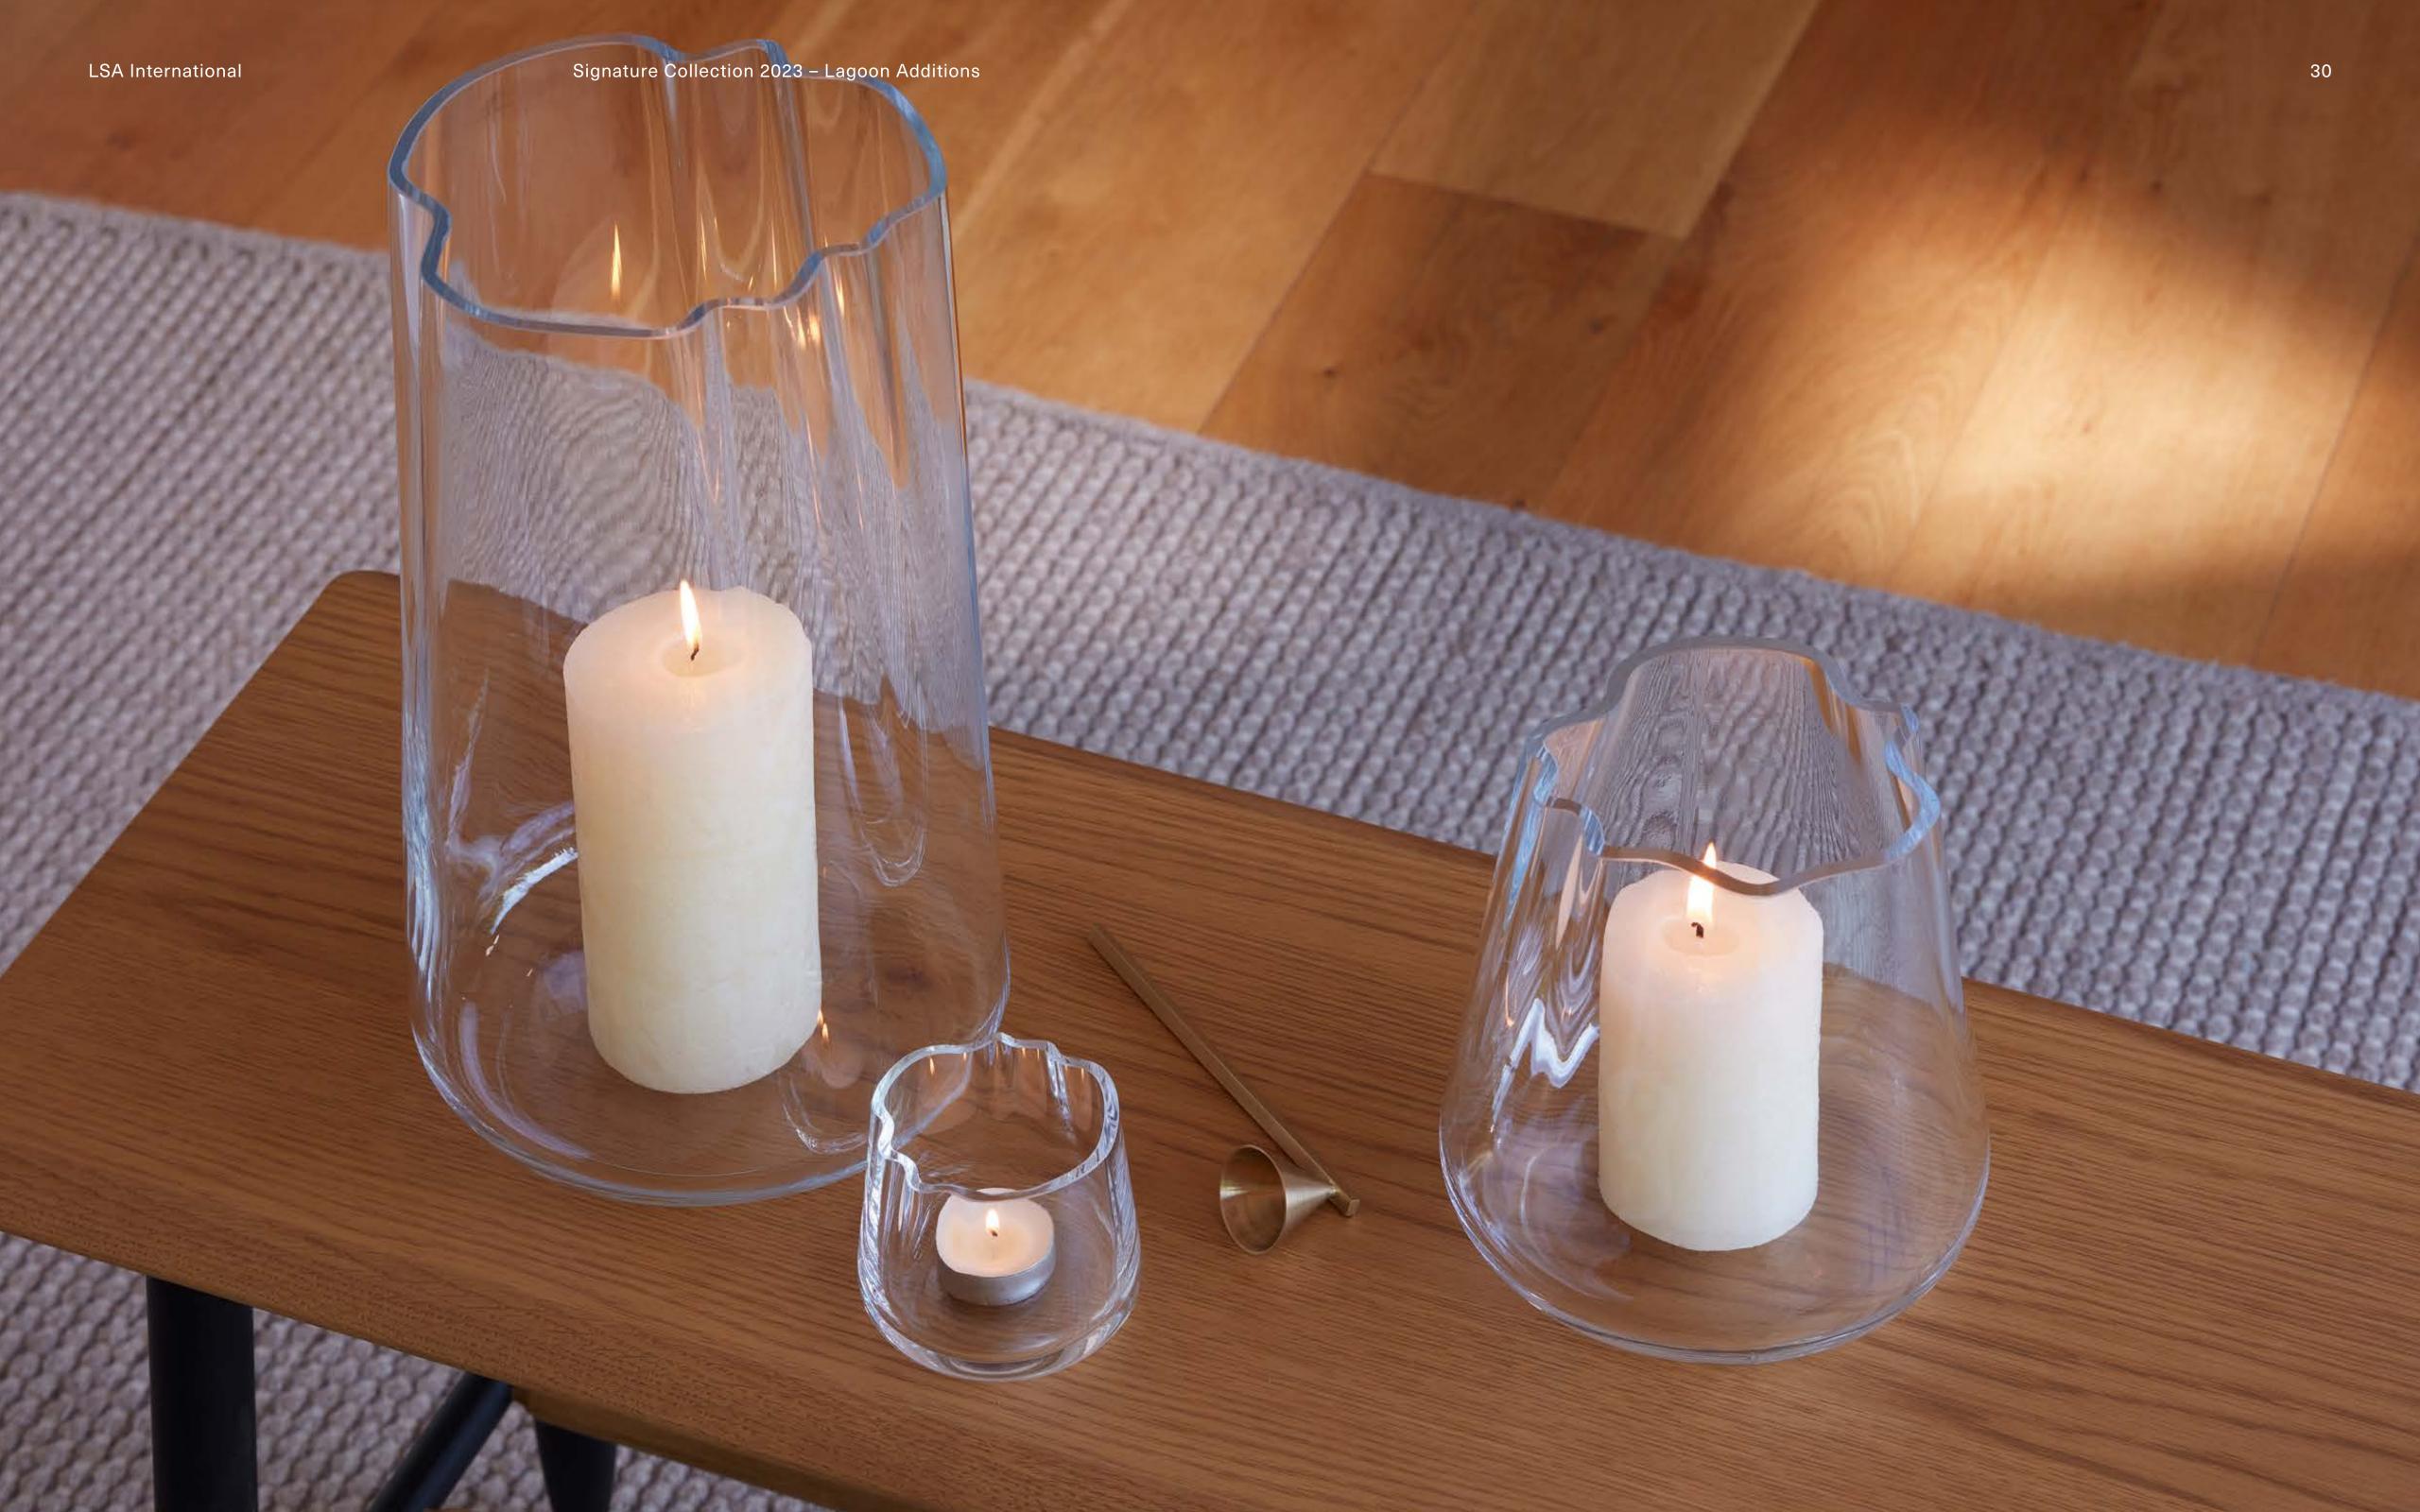

# LAGOON ADDITIONS

Clear vases and lanterns with an organic shape join the cased sea green colourway in LAGOON.

The unique, rippling forms are mouth-blown and hand finished by skilled craftsmen, evocative of the natural curves of a lagoon.

For more LAGOON see page 243.

SAVOY Red Wine x 2 clear 590ml / 20oz SA36 **№** ⊞

SAVOY White Wine x 2 clear 360ml / 12oz SA35 **№** ⊞

SAVOY Nick & Nora x 2 clear 210ml/7oz SA37 **N** 🛱

SAVOY Liqueur x 2 clear 110ml/4oz SA34 **N** ⊞