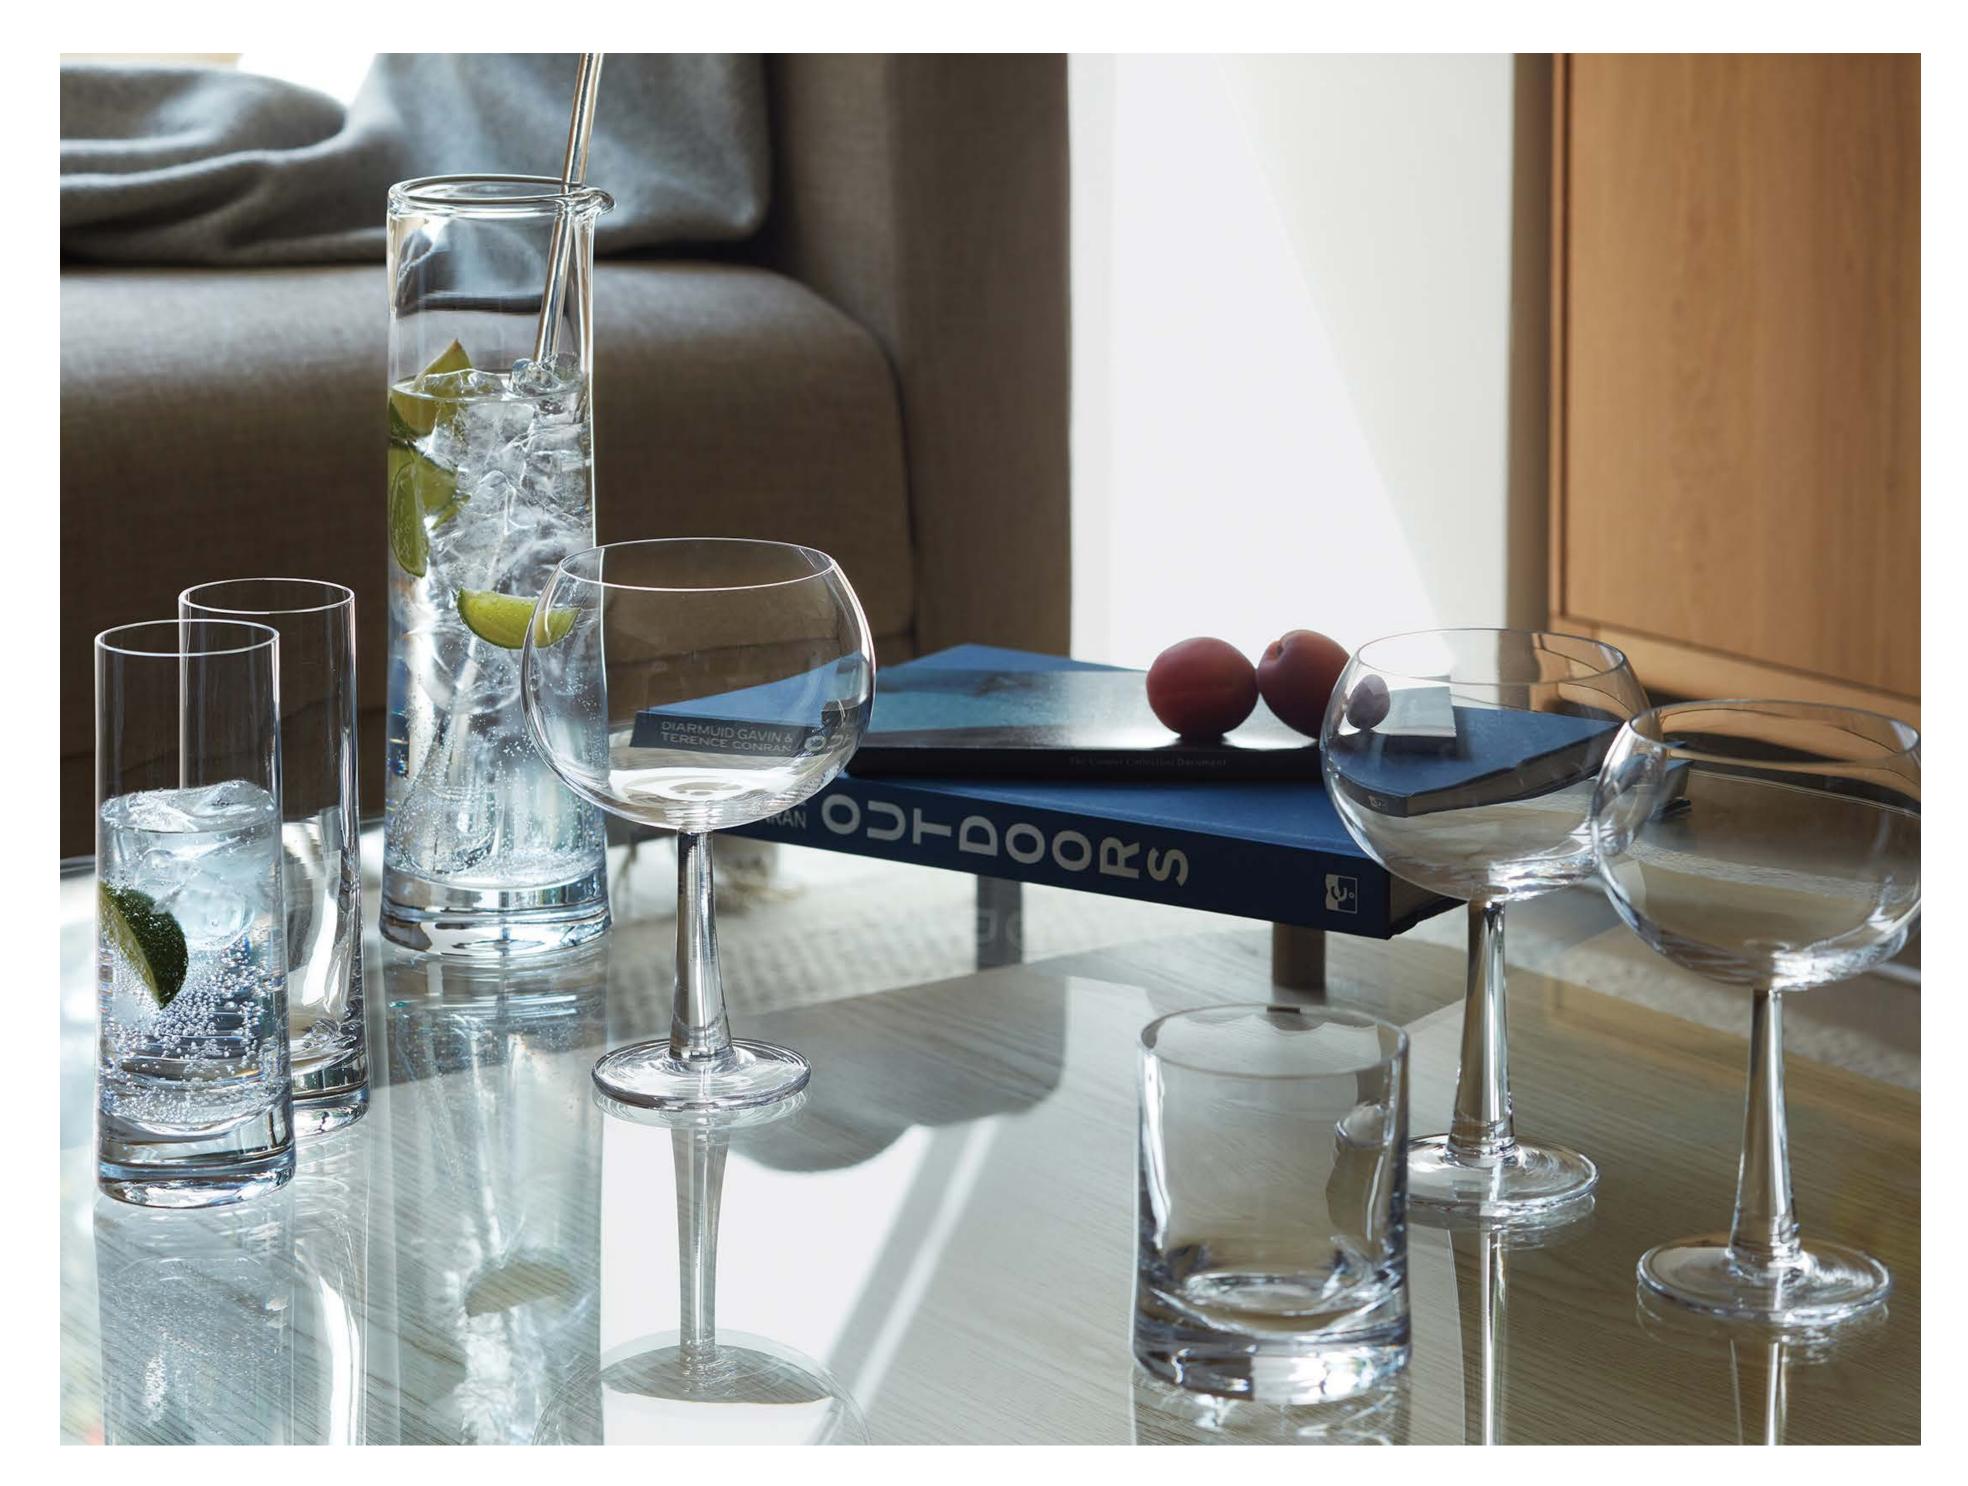

## GIN

Subtly flared stems and tapering shapes add a distinctive edge to this collection of handmade gin glasses, serving pieces and sets. Our best-selling balloon glass is available in two sizes of clear glass and embellished with hand-painted finishes.

LSA International Signature Collection 2023 - Gin

GIN Ice Set clear GN08 🛱

Set includes: Ice Bucket Balloon Glass x 2 Highball x 2

LSA International Signature Collection 2023 - Vodka 71