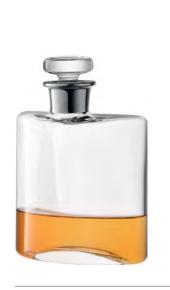

#### Signature Collection 2023 – Flask Skyline

FLASK Decanter clear / platinum neck 350ml / 12oz FL05 🖺

FLASK Decanter clear / platinum neck 800ml / 27oz FL02 🖺

LSA International Signature Collection 2023 - Gin 65