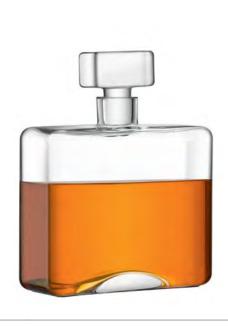

# CASK

A collection of contemporary mouth-blown whisky drinkware. The tumbler has a cube-shaped impression in the heavy base, reminiscent of a large ice cube, to complement the geometric design of the decanters.

Winner 2021 –
The Good Design® Award from
The Chicago Athenaeum: Museum
of Architecture and Design

LSA International Signature Collection 2023 - Cask

LSA International Signature Collection 2023 - Cask Skyline 62

CASK Square Whisky Decanter clear 1L / 34oz KC04 ≝

CASK Rectangle Whisky Decanter clear 1L/34oz KC03 <u>⊞</u>

CASK Oblong Whisky Decanter clear 1L/34oz KC02 ∰

CASK Whisky Set clear 240ml 1L / 8oz 34oz KC05 <u>⊞</u>