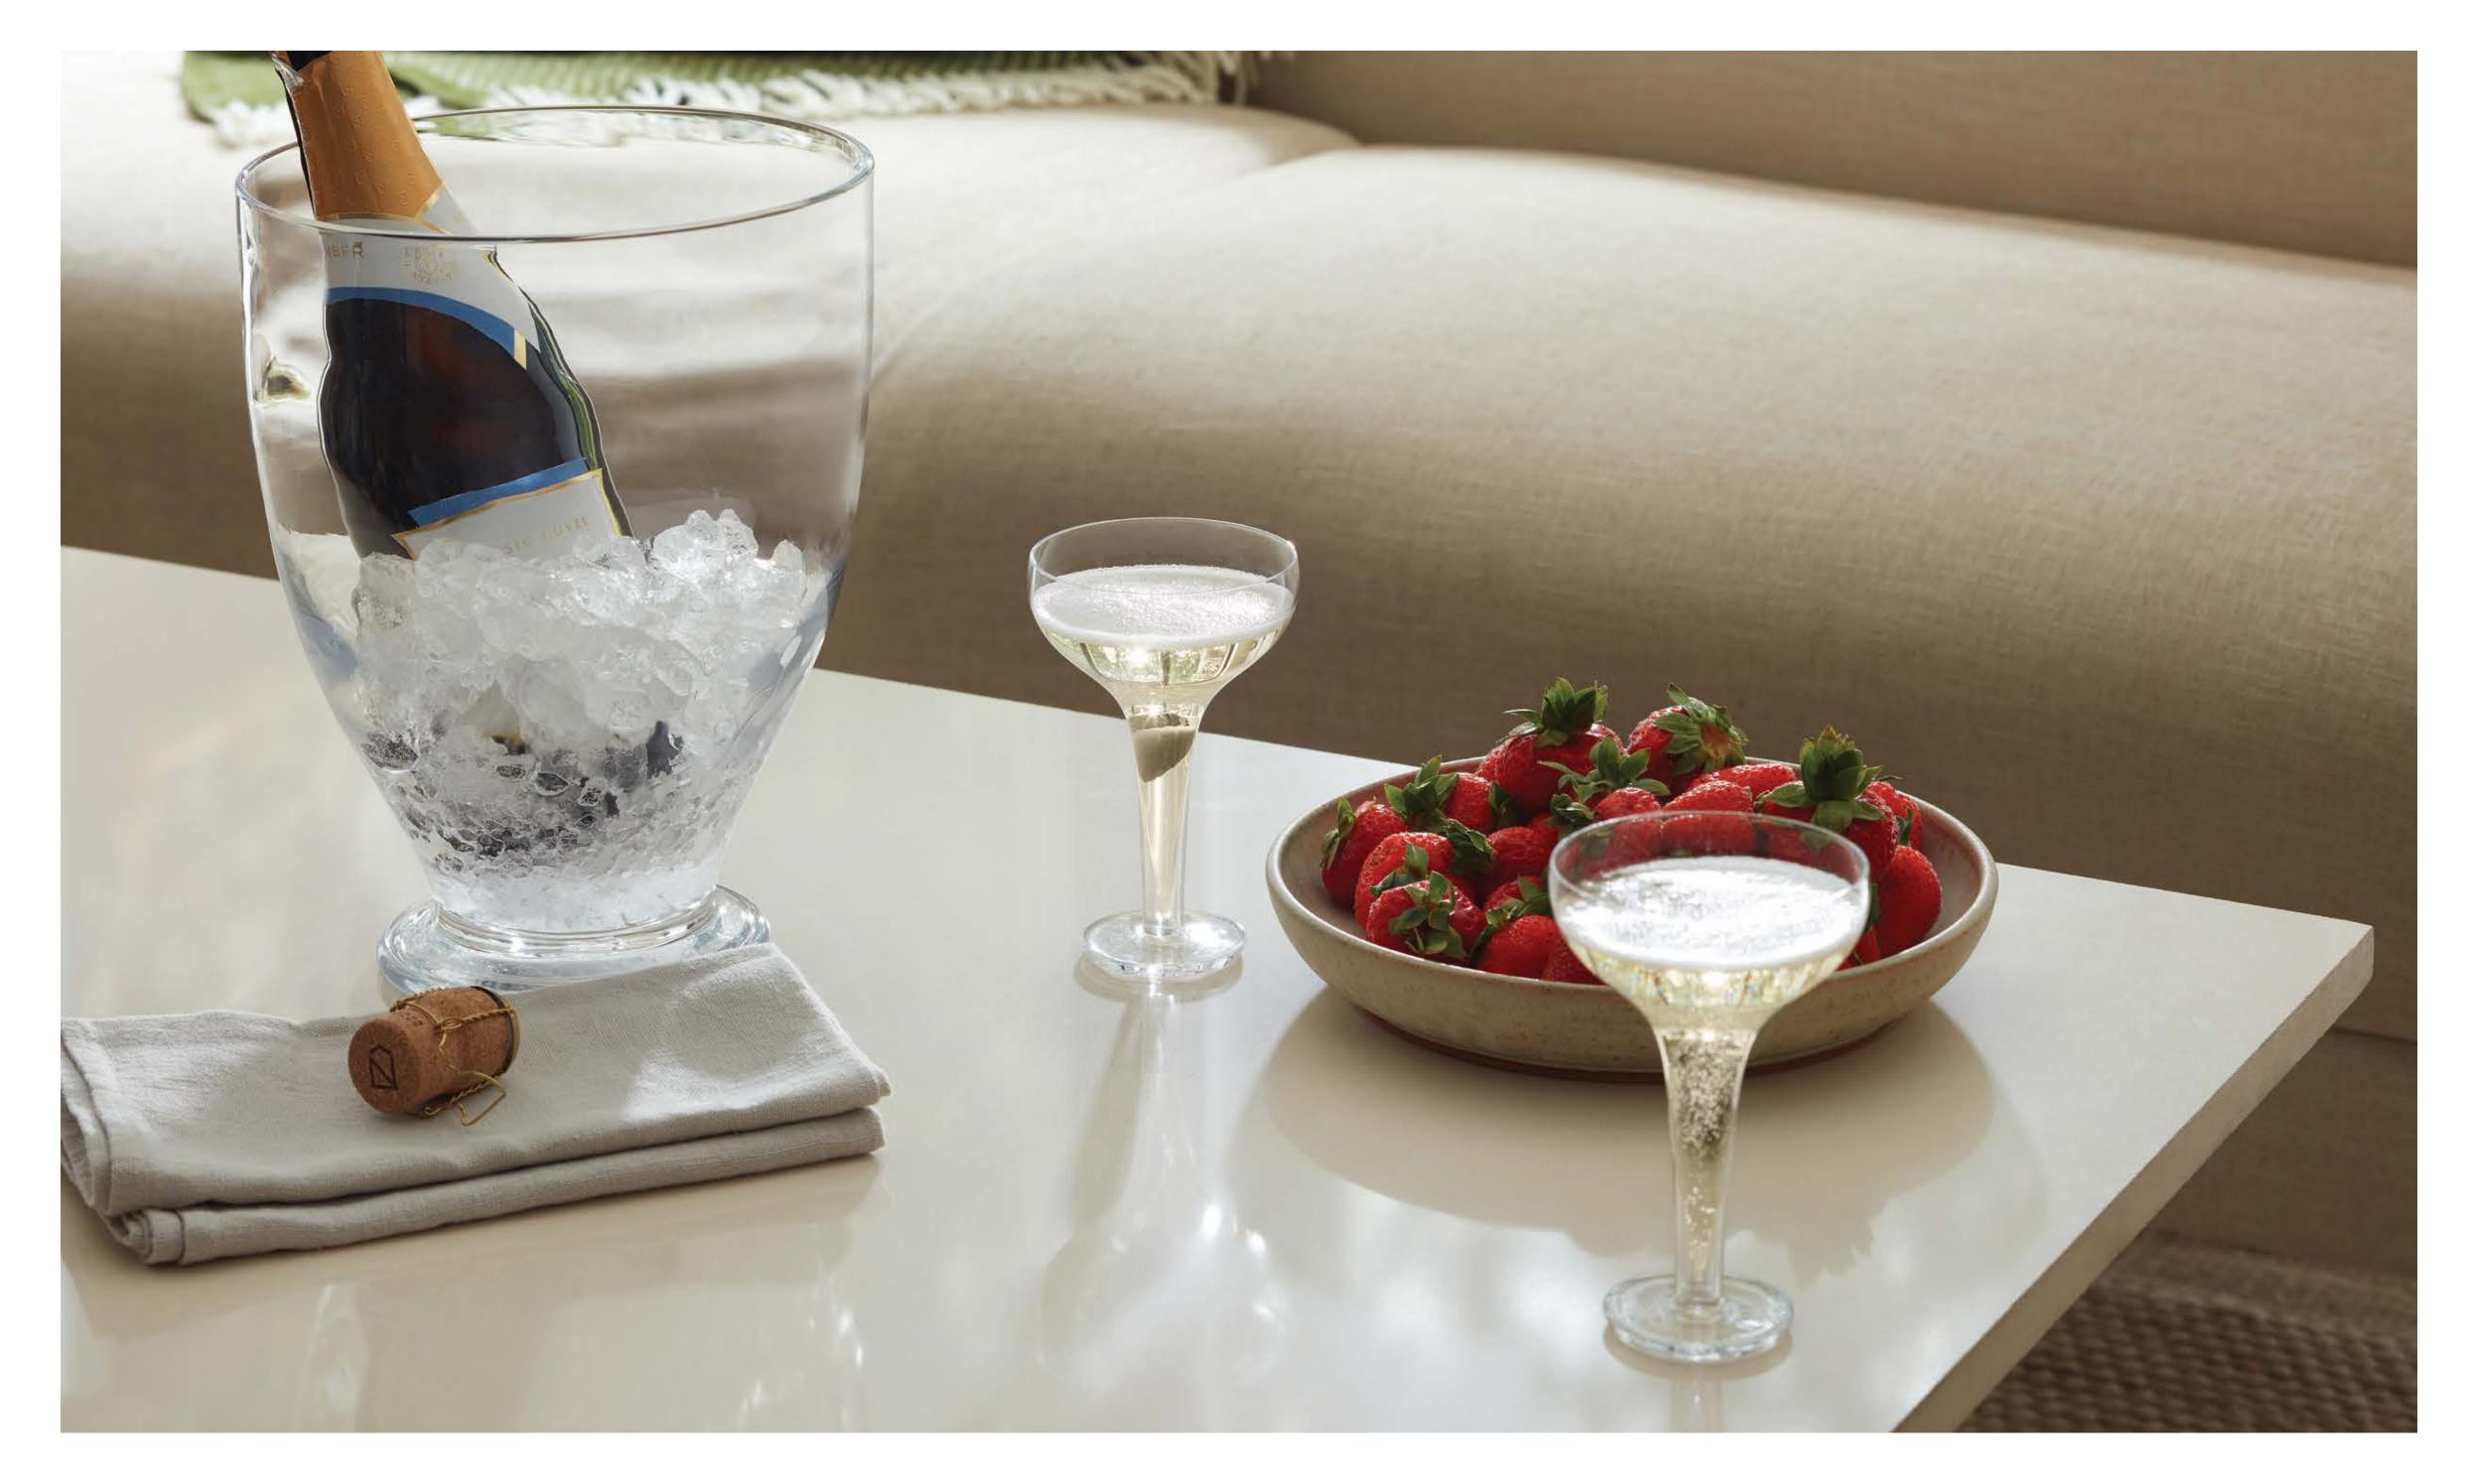

### SAVOY

SAVOY's elegant collection of mouth-blown champagne glasses are joined by a new set of wine, liqueur and Nick & Nora glasses. Skilled glassblowers mouth blow the fine bowls, draw the stems to create a distinctive internal V-shape to elongate the bowl, and apply the feet by hand, using the utmost precision and skill. The deep, V-shape in the hand-drawn stem of SAVOY champagne glasses creates a 'sparkle point' to enhance bubbles as they travel up the bowl.