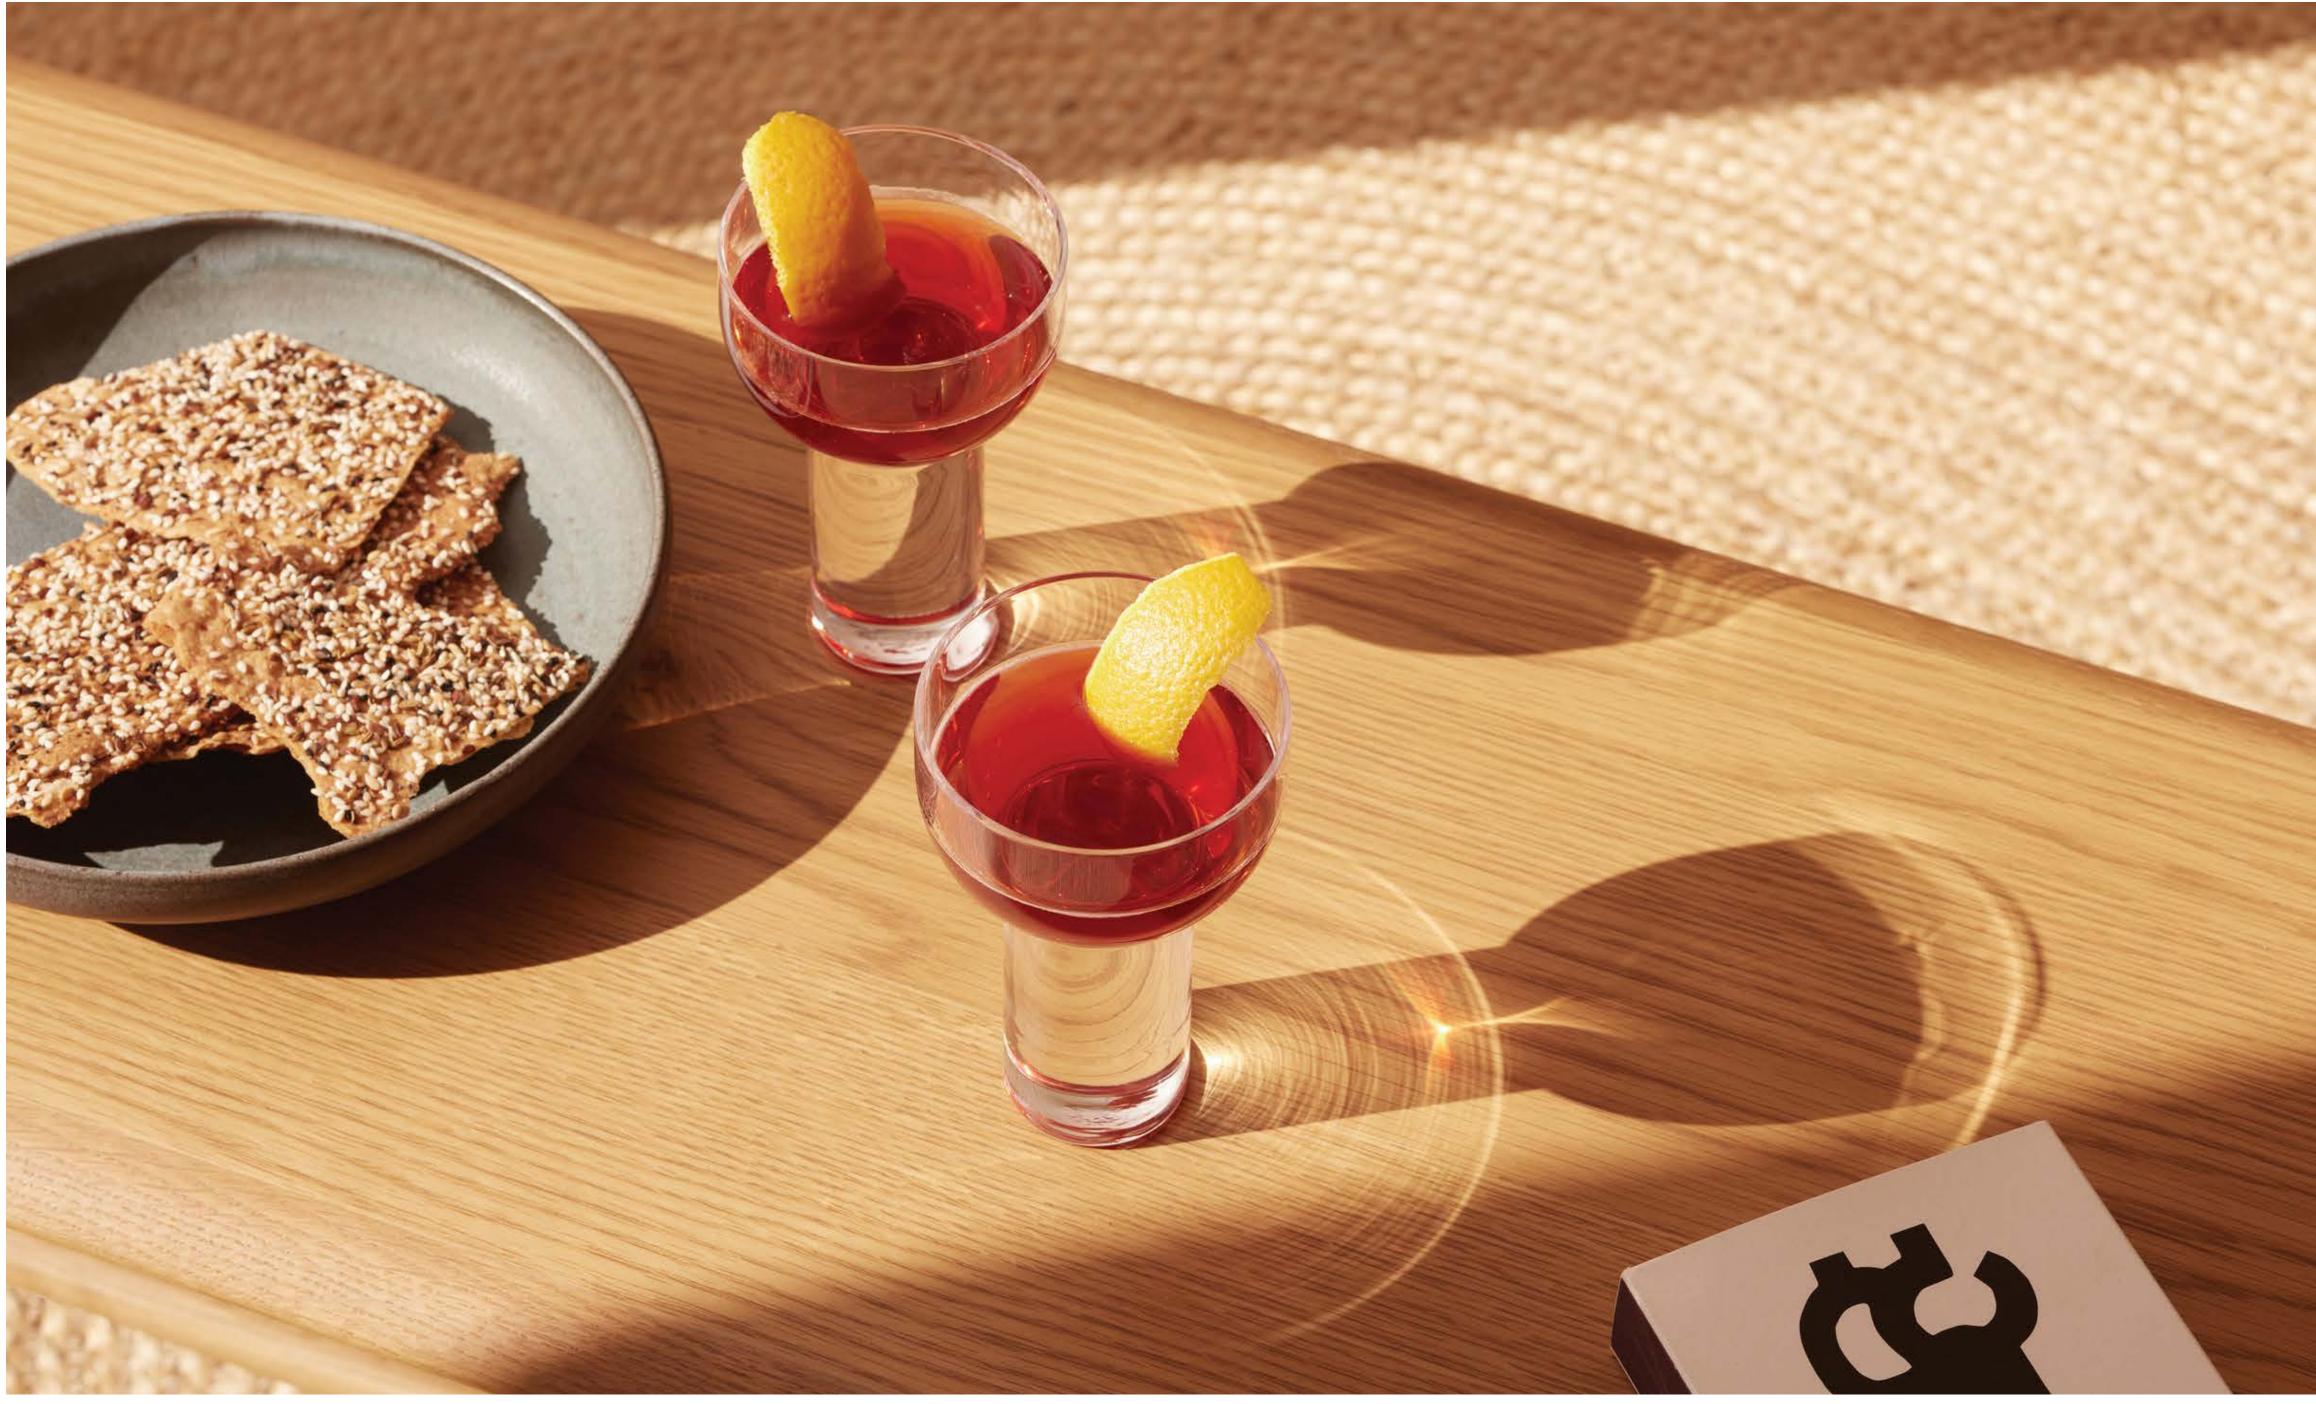

# BORIS ADDITIONS

Inspired by the simple geometry of cylinders and circles, a new set of mouth-blown pieces joins this timeless collection, making BORIS a comprehensive range of drinkware with an accompanying bowl for serving olives or nuts.

For more BORIS see page 21.

BORIS Cocktail Glass x 2 clear 250ml/8oz BI17 **№** ⊞

BORIS Champagne Flute x 2 clear 240ml/8oz BI18 🖪 🛱

BORIS Nick & Nora x 2 clear 180ml/6oz BI19 🖪 🗒

BORIS Assorted Liqueur Glass x 4 clear 75ml/60ml/65ml/95ml/ 3oz / 2oz / 2oz / 3oz BI20 🛛 🛱