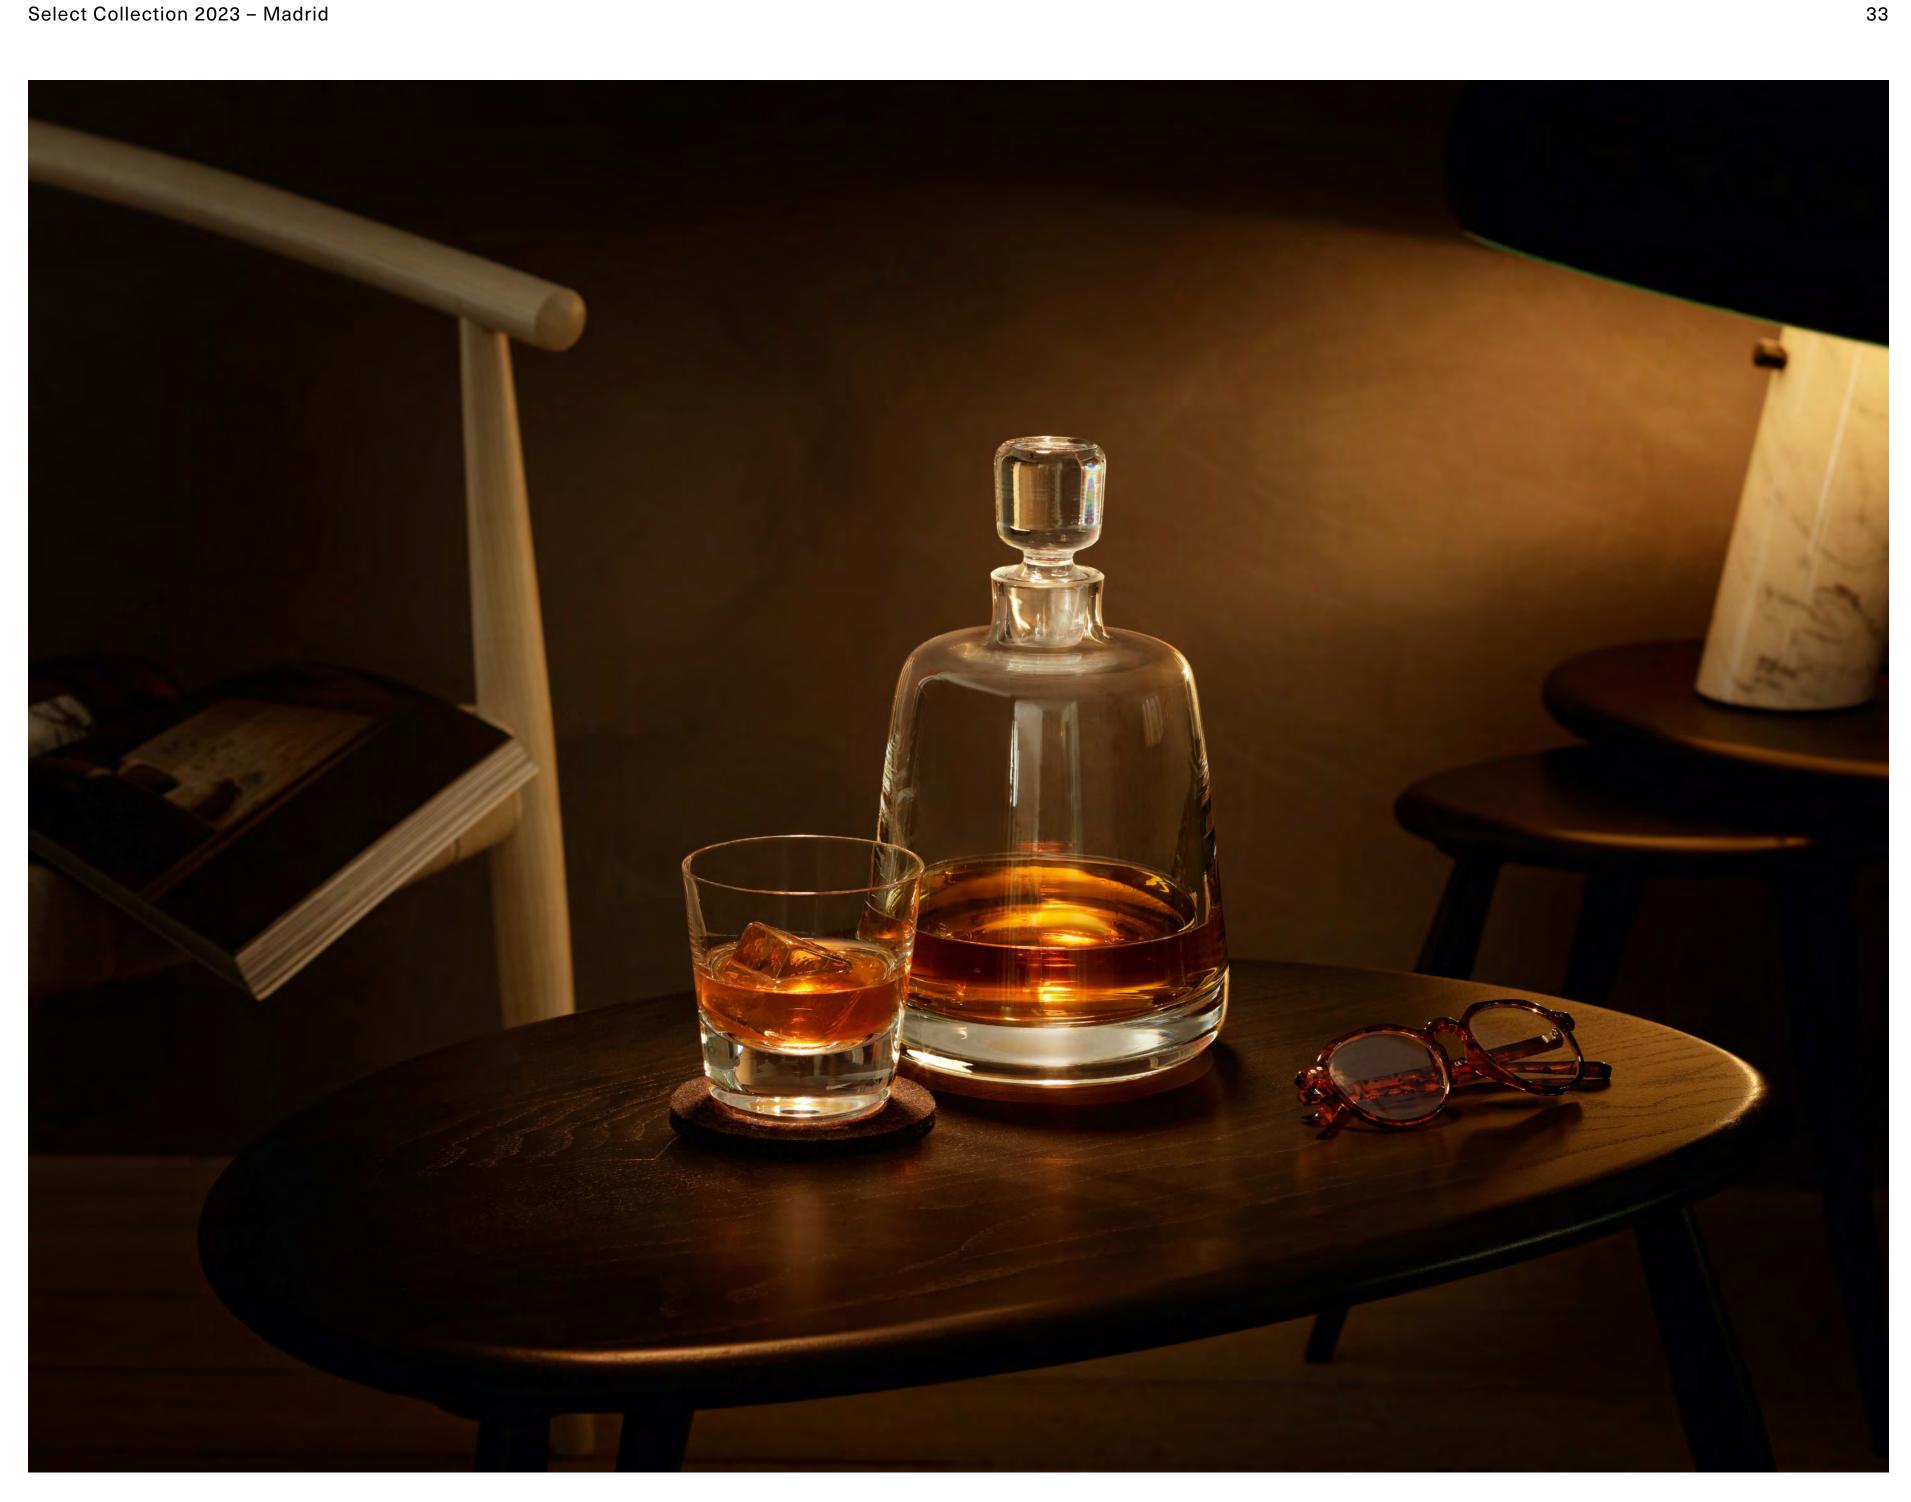

## MADRID

The tapered shapes and heavy bases of the MADRID collection are designed to nestle in the palm of the hand. Each decanter stopper is individually ground by hand to fit the neck of its decanter. The MADRID collection includes a brandy set, a decanter and individual drinkware pieces.

MADRID Decanter clear 1.6L / 54oz MD07 ⊞

34

LSA International

Select Collection 2023 – Metropole

Select Collection 2023 – Metropole

METROPOLE Five Mini Vase Set clear MP11 🛱

METROPOLE Vilnius Vase clear 

H15cm H12.5cm H10cm H8cm H7cm / H6in H5in H4in H3.25in H2.75in