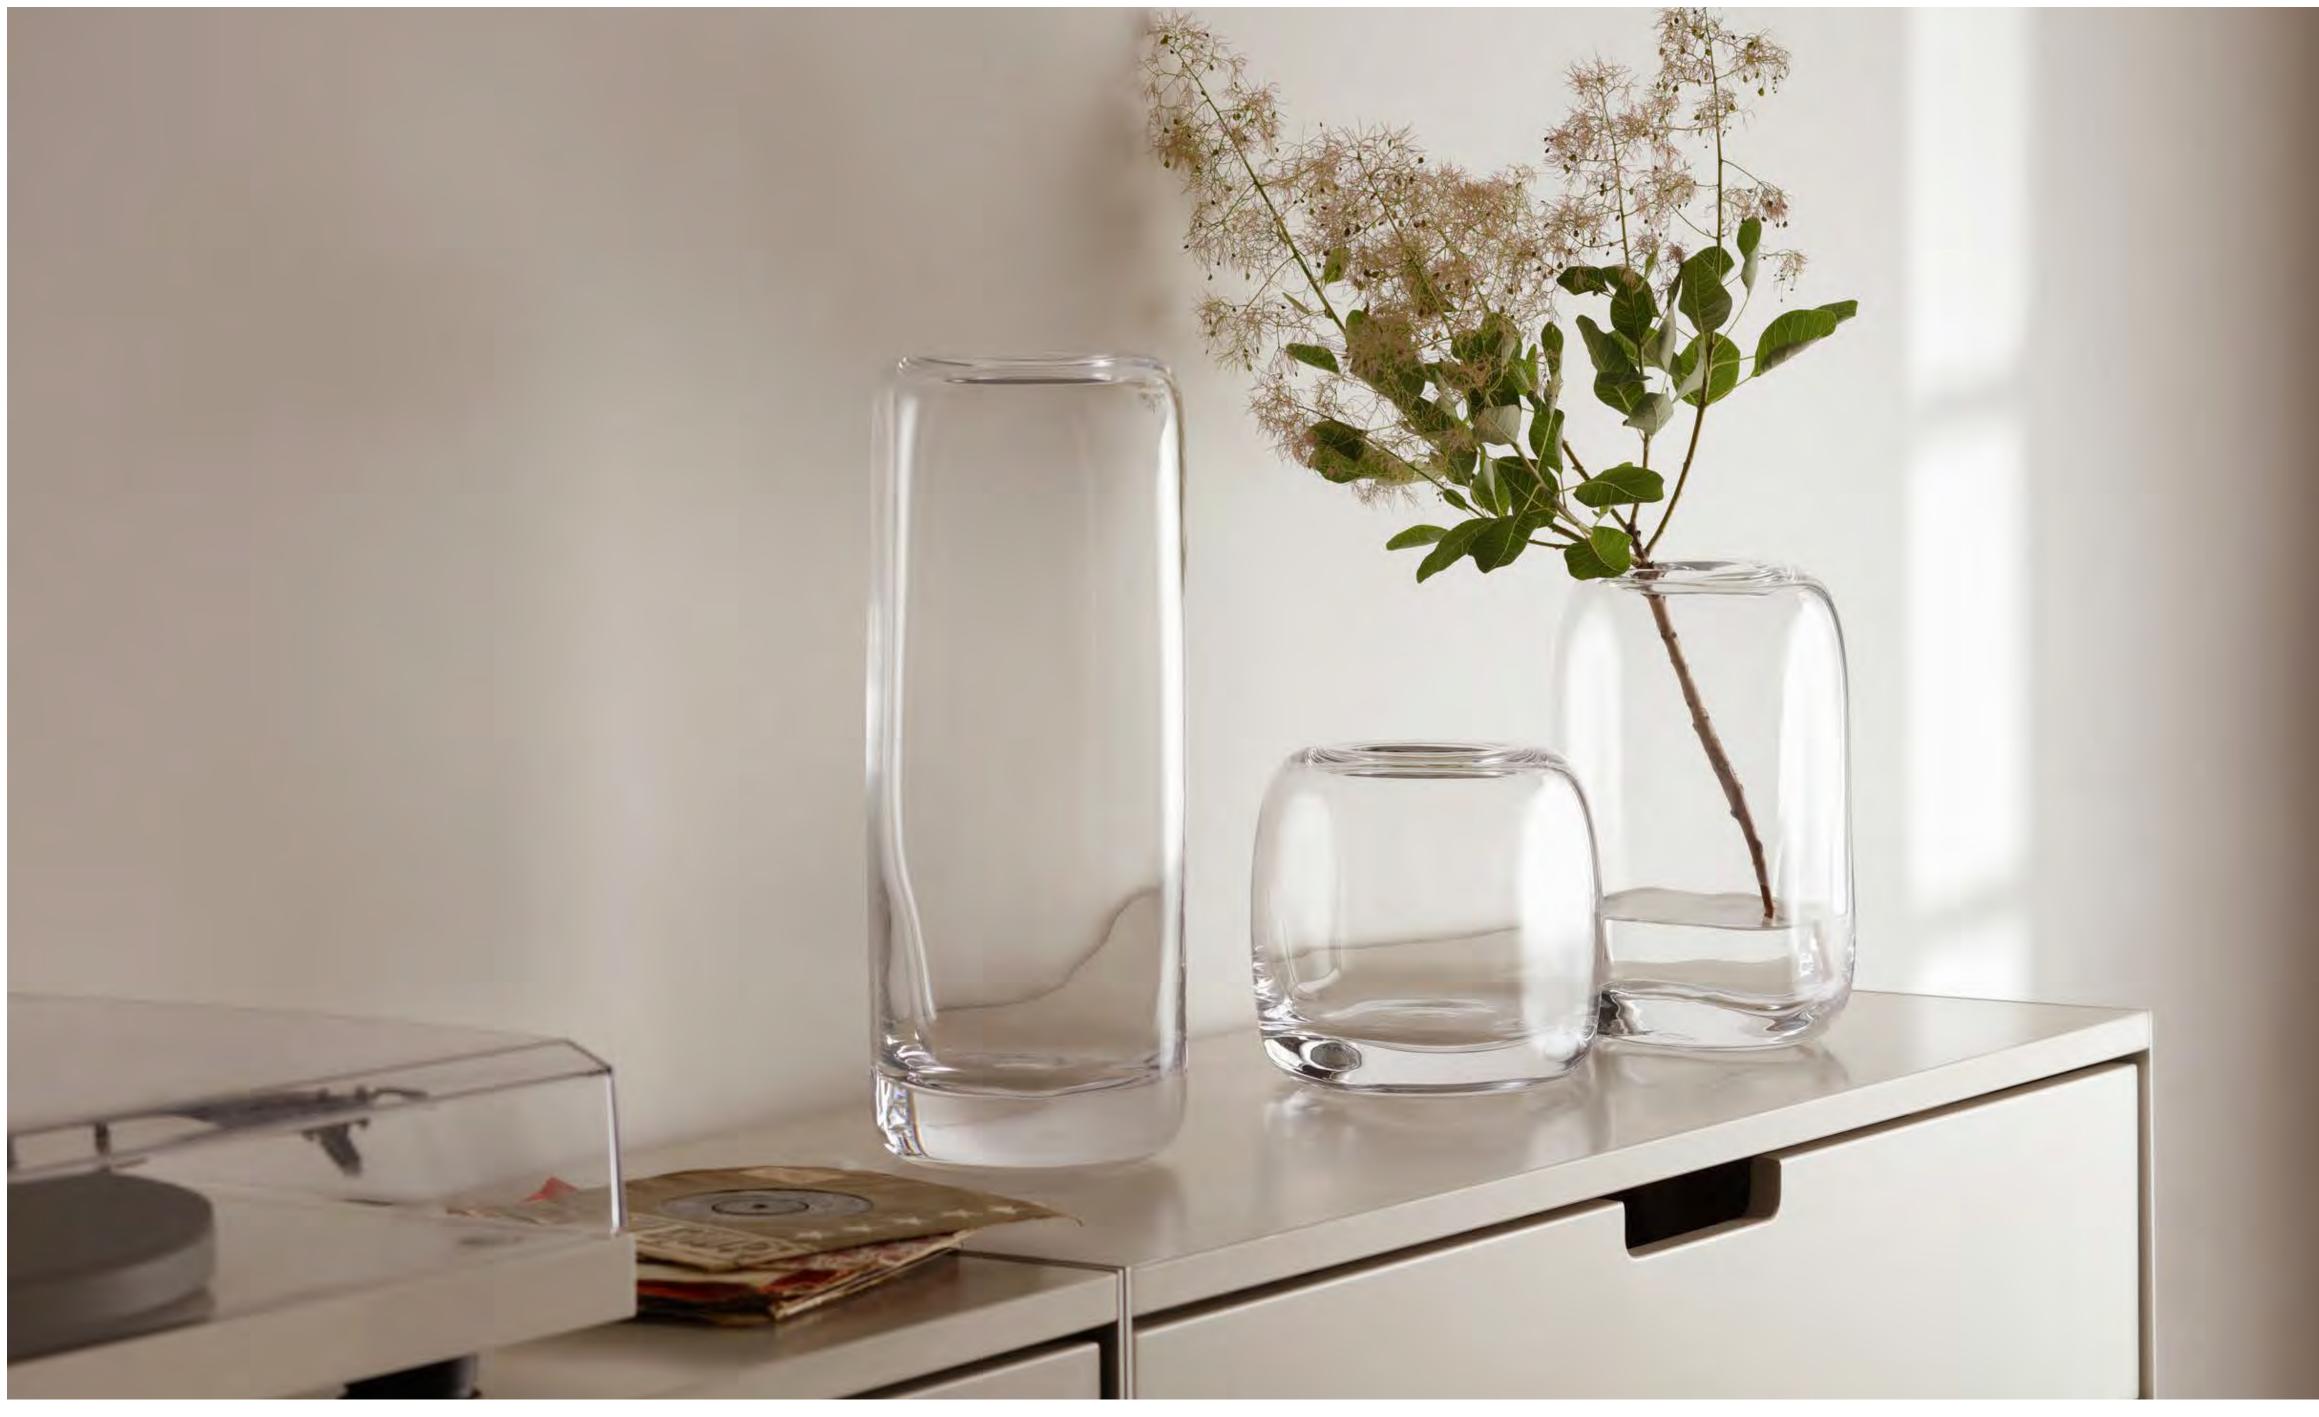

MELT Vase clear H15cm / H6in MH01 🛱

MELT Vase mushroom brown H15cm / H6in MH02 ⊞

MELT Vase clear H24cm / H9.5in MH03 ⊞

MELT Vase mushroom brown H24cm / H9.5in MH04 ∰ MELT Vase clear H34cm / H13.5in MH05 田 MELT Vase mushroom brown H34cm / H13.5in MH06 Ё