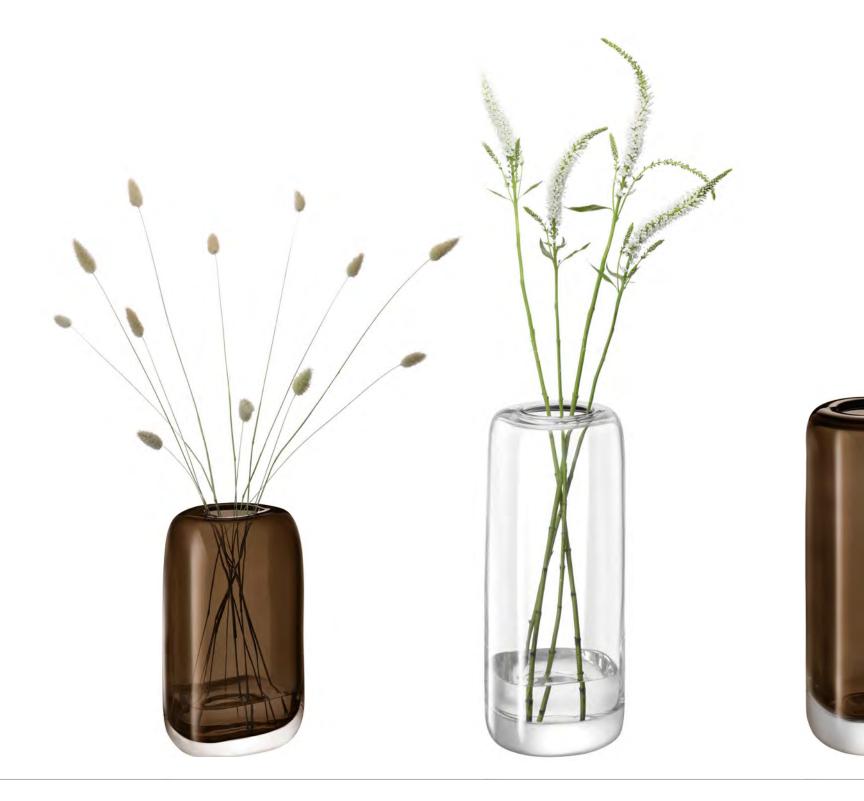

MELT Vase clear H15cm / H6in MH01 🛱

MELT Vase mushroom brown H15cm / H6in MH02 ⊞

MELT Vase clear H24cm / H9.5in MH03 ⊞

MELT Vase mushroom brown H24cm / H9.5in MH04 ∰ MELT Vase clear H34cm / H13.5in MH05 田 MELT Vase mushroom brown H34cm / H13.5in MH06 Ё