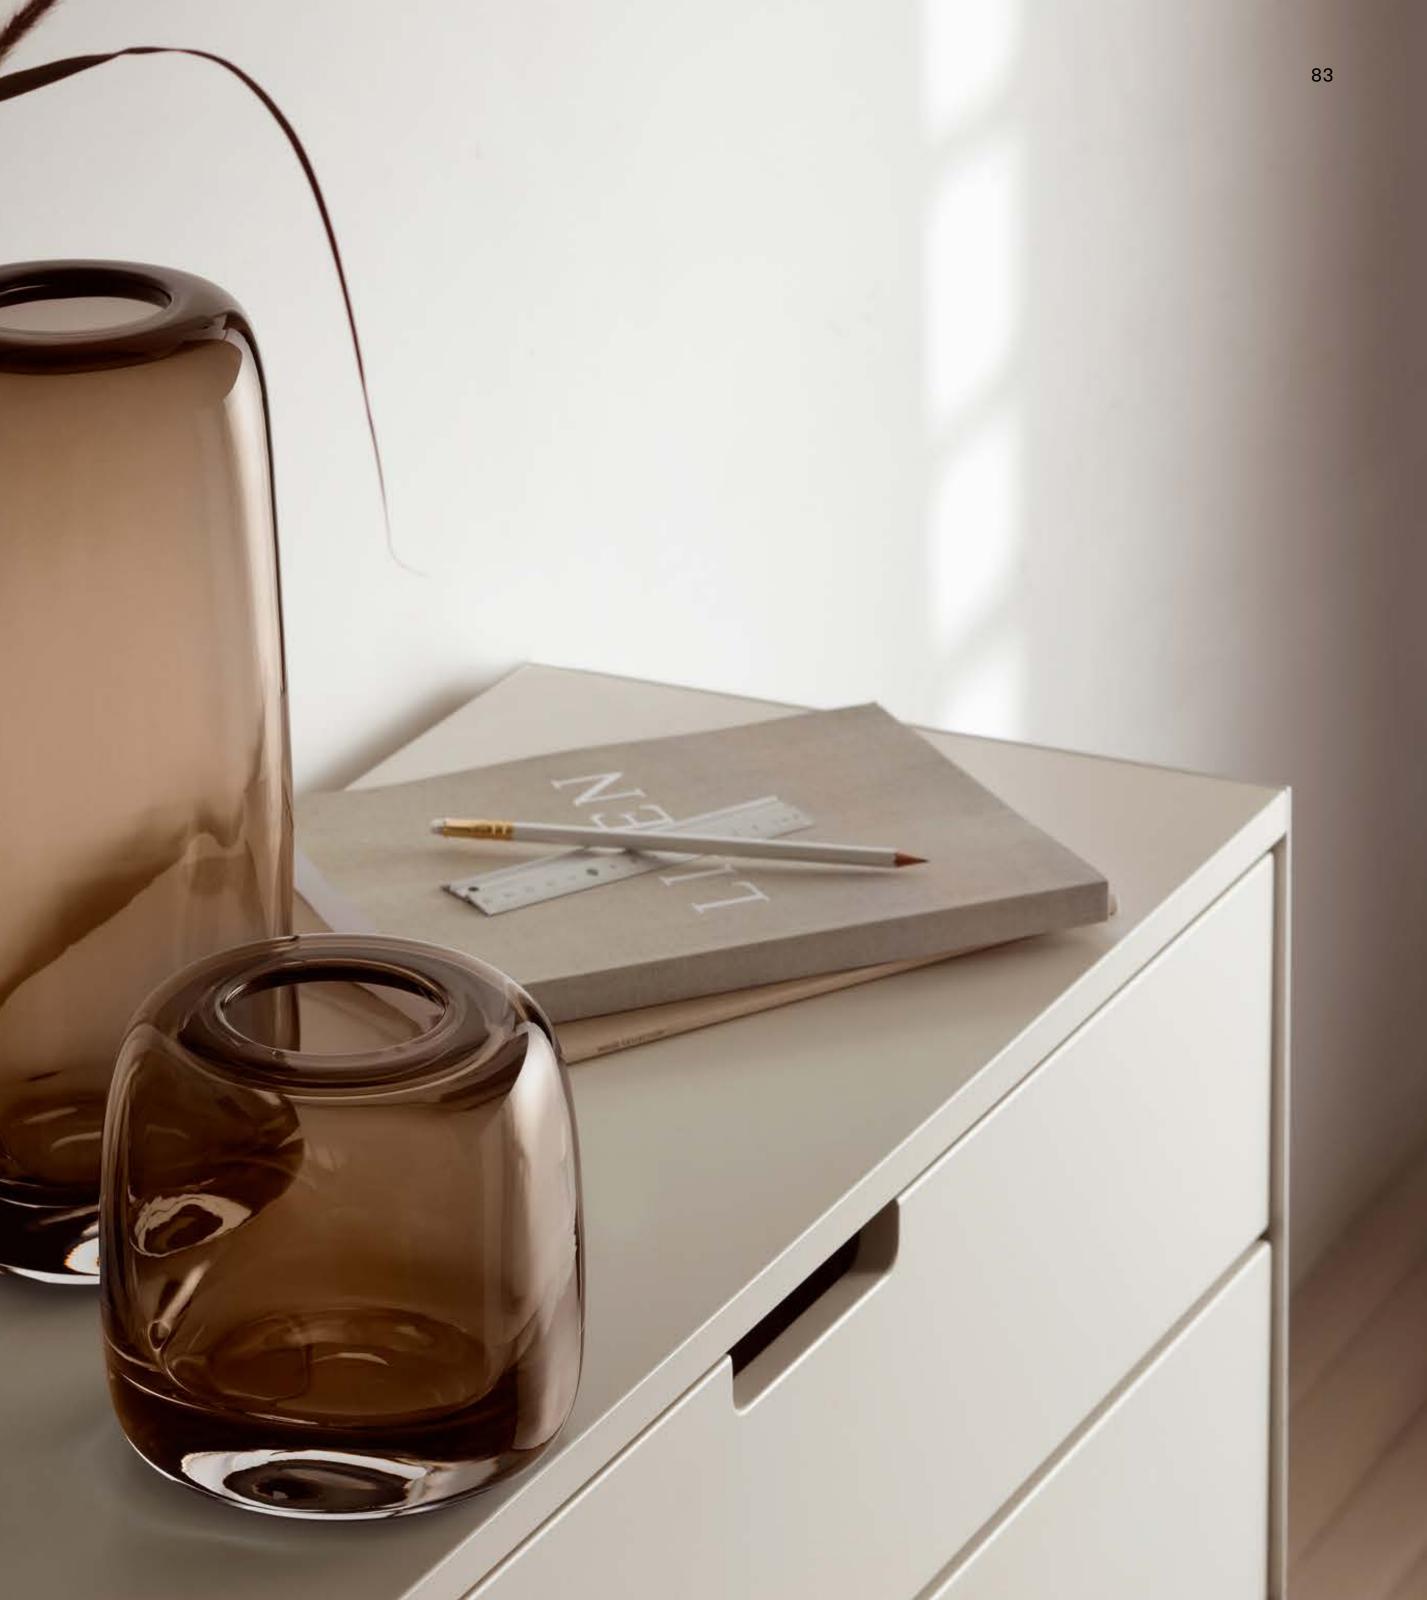

MELT Vase clear H15cm / H6in MH01 🛱

MELT Vase mushroom brown H15cm / H6in MH02 ⊞

MELT Vase clear H24cm / H9.5in MH03 ⊞

MELT Vase mushroom brown H24cm / H9.5in MH04 ∰ MELT Vase clear H34cm / H13.5in MH05 田 MELT Vase mushroom brown H34cm / H13.5in MH06 Ё