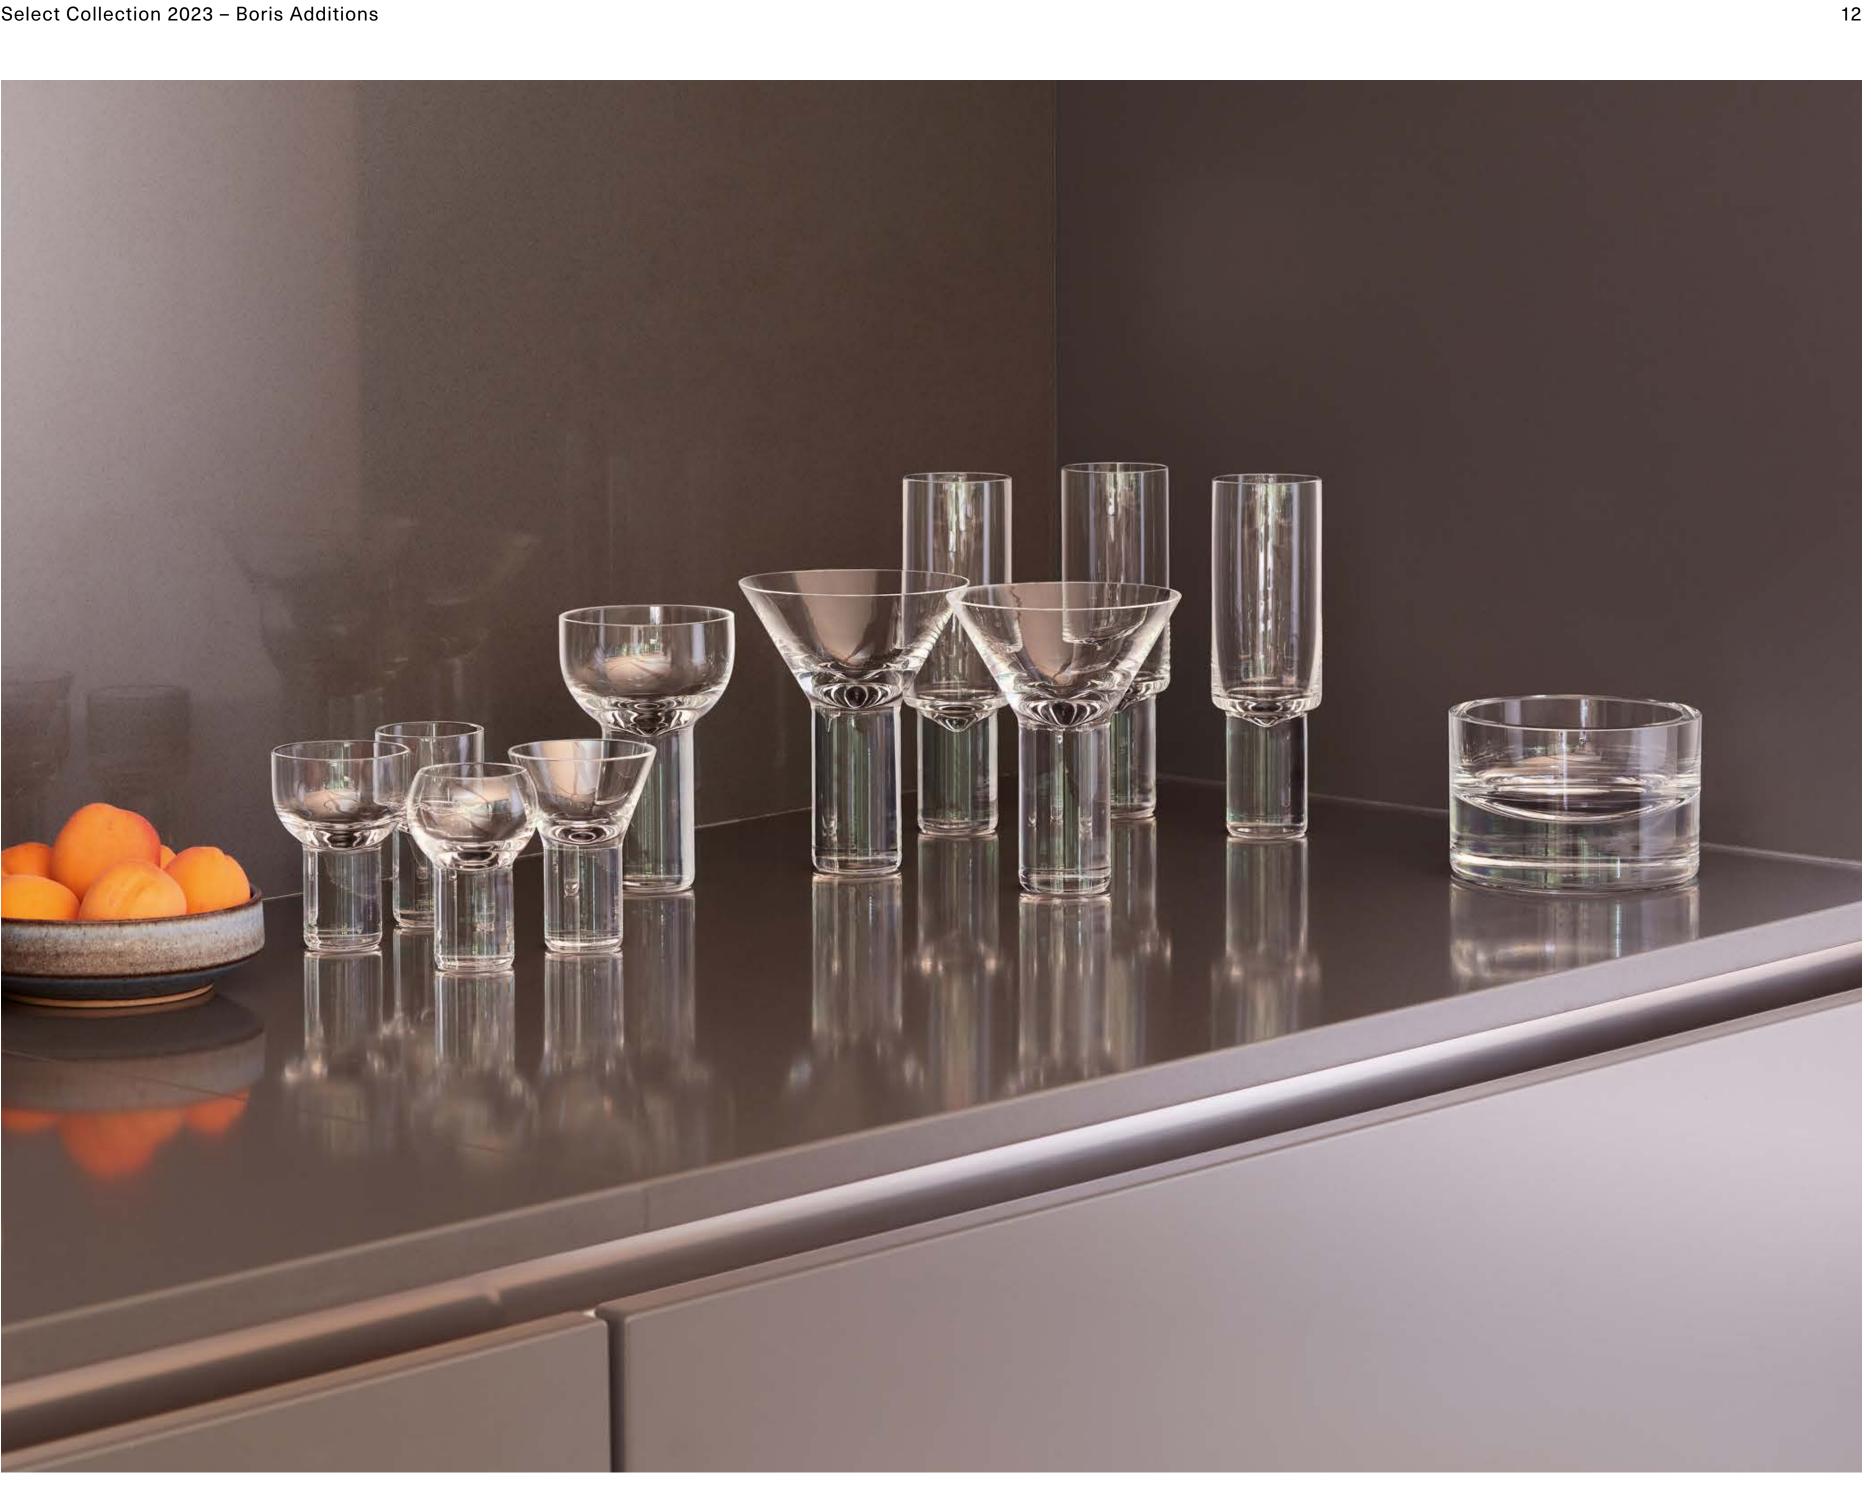

# BORIS ADDITIONS

Inspired by the simple geometry of cylinders and circles, a new set of mouth-blown pieces joins this timeless collection, making BORIS a comprehensive range of drinkware with an accompanying bowl for serving olives or nuts.

For more BORIS see page 21.

BORIS Cocktail Glass x 2 clear 250ml/8oz BI17 **№** ⊞

BORIS Champagne Flute x 2 clear 240ml/8oz BI18 🖪 🛱

BORIS Nick & Nora x 2 clear 180ml/6oz BI19 🖪 🗒

BORIS Assorted Liqueur Glass x 4 clear 75ml/60ml/65ml/95ml/ 3oz / 2oz / 2oz / 3oz BI20 🛛 🛱

BORIS Bowl clear Ø12cm/Ø4.75in Bl21 **№** ⊞