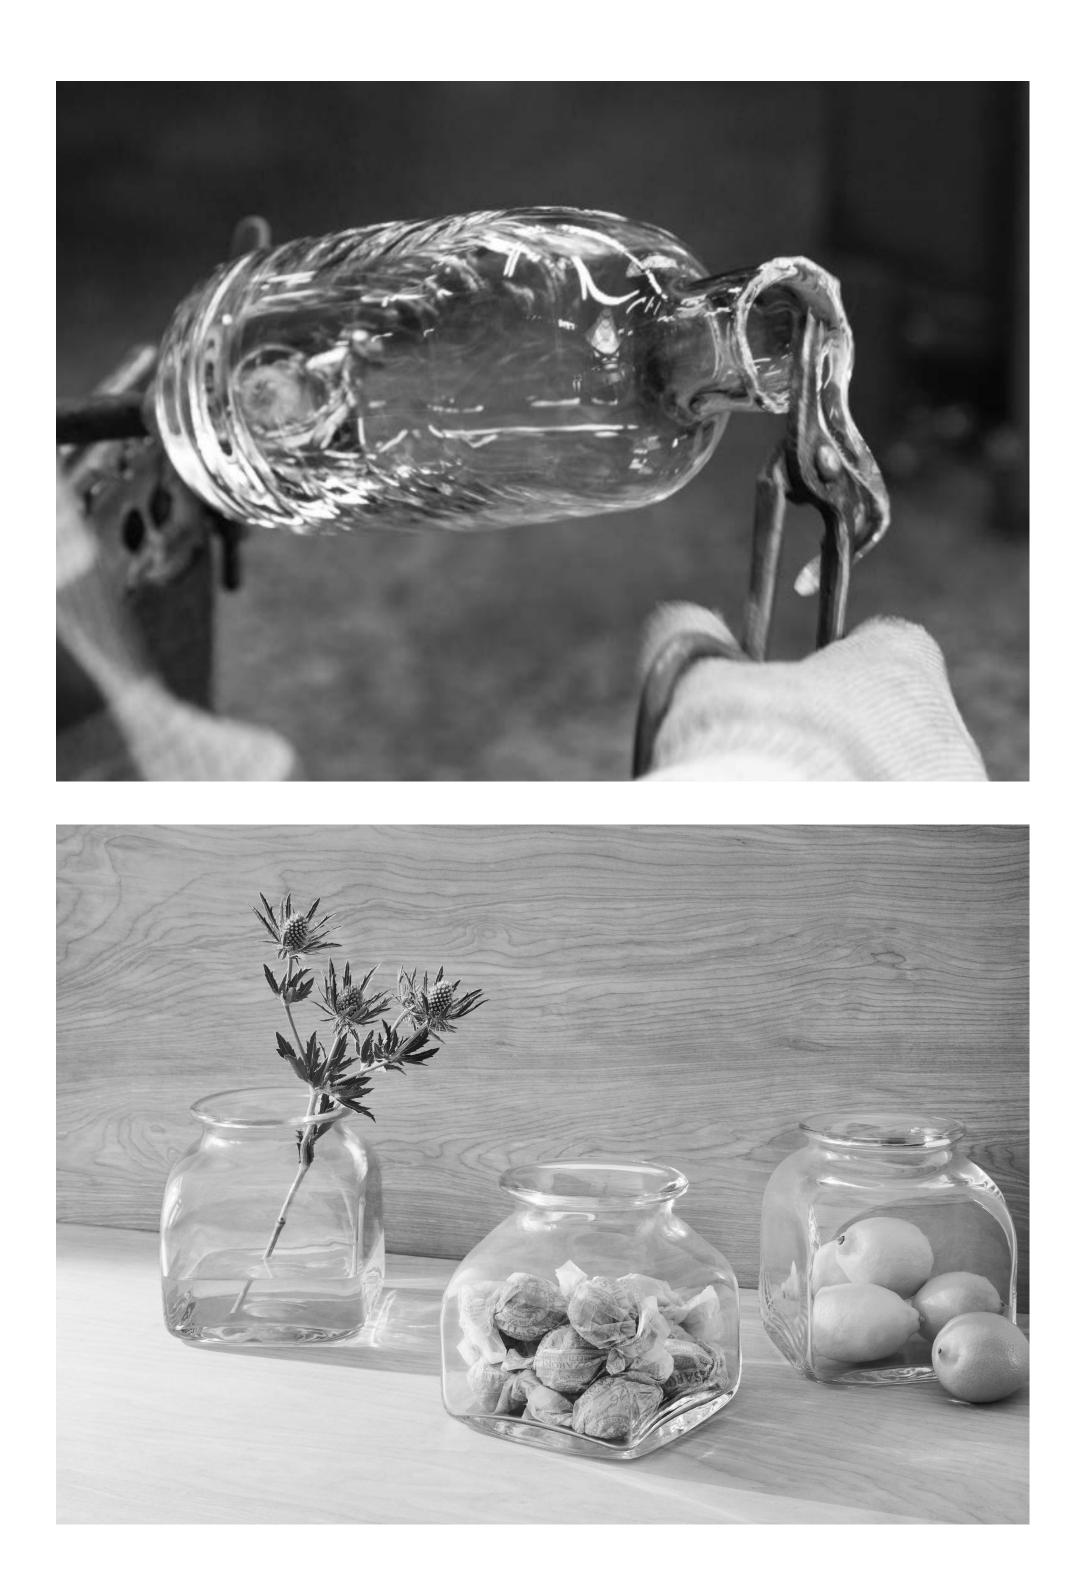

#### CRAFT

Through the skilled use of hand tools and an understanding of high quality raw materials, our European craftsmen use traditional techniques to transform mouth-blown glass into products of intrinsic value. After basic forms are blown, each piece is finished accordingly using a range of detailed processes. Our experience with the material enables us to experiment and push the boundaries of hand production, using the craftsmanship and skill of European producers.