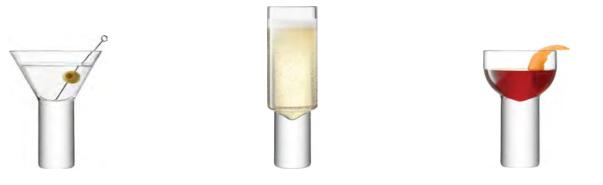

# BORIS ADDITIONS

Inspired by the simple geometry of cylinders and circles, a new set of mouth-blown pieces joins this timeless collection, making BORIS a comprehensive range of drinkware with an accompanying bowl for serving olives or nuts.

For more BORIS see page 21.

BORIS Cocktail Glass x 2 clear 250ml/8oz BI17 **№** ⊞

BORIS Champagne Flute x 2 clear 240ml/8oz BI18 🖪 🛱

BORIS Nick & Nora x 2 clear 180ml/6oz BI19 🖪 🗒

BORIS Assorted Liqueur Glass x 4 clear 75ml/60ml/65ml/95ml/ 3oz / 2oz / 2oz / 3oz BI20 🛛 🛱