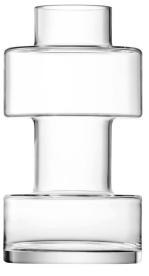

MADRID Decanter clear 1.6L / 54oz MD07 ⊞

34

LSA International

Select Collection 2023 – Metropole

Select Collection 2023 – Metropole

METROPOLE Five Mini Vase Set clear MP11 🛱

METROPOLE Vilnius Vase clear 

H15cm H12.5cm H10cm H8cm H7cm / H6in H5in H4in H3.25in H2.75in