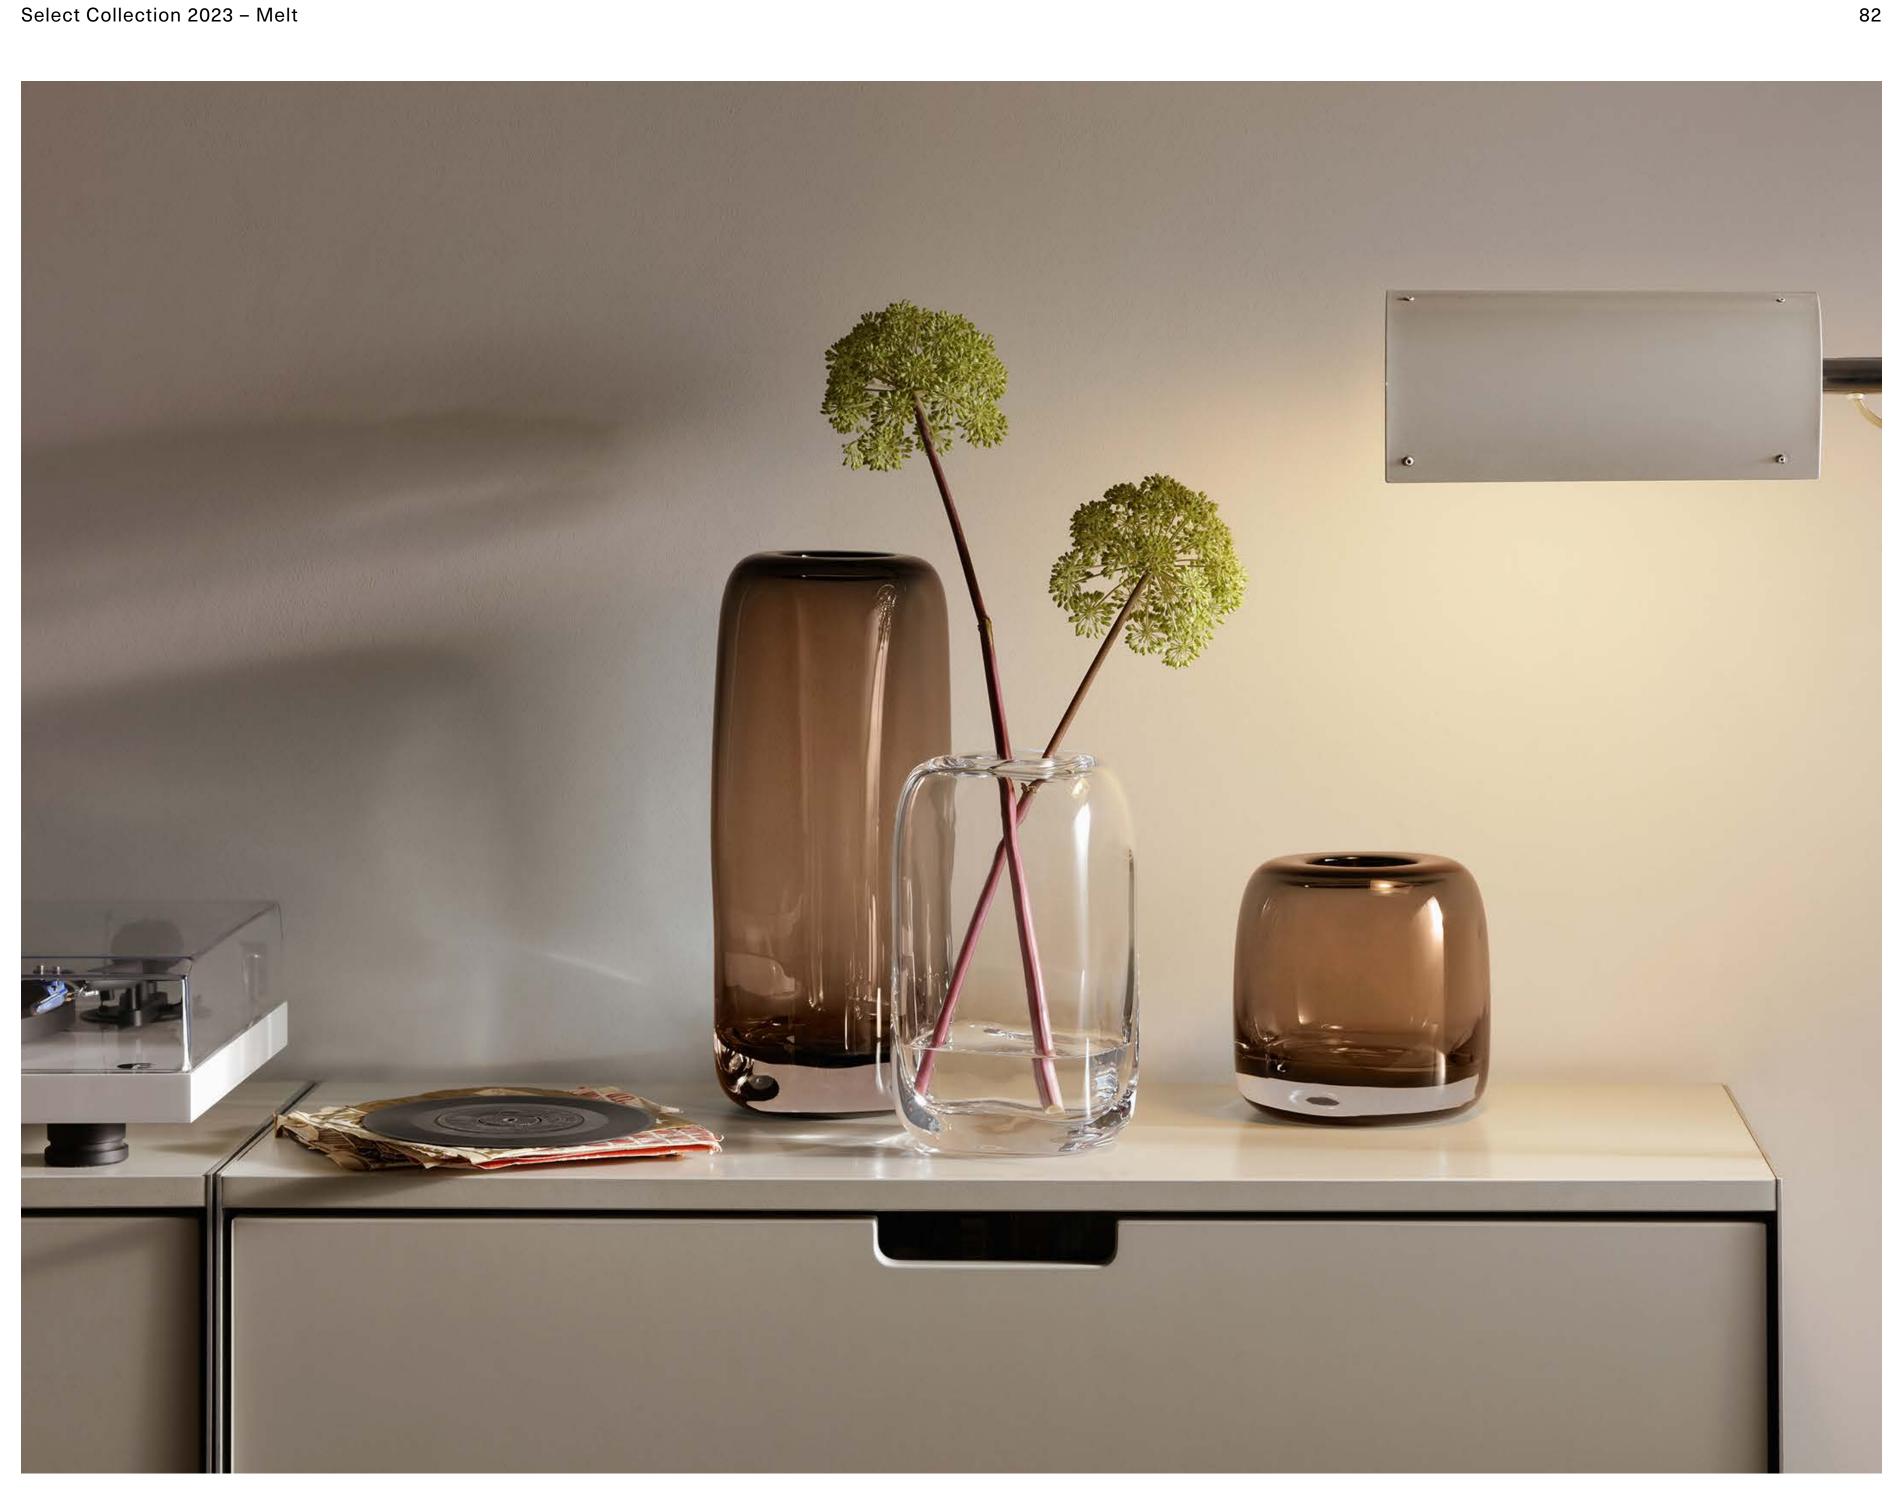

MELT Vase clear H15cm / H6in MH01 🛱

MELT Vase mushroom brown H15cm / H6in MH02 ⊞

MELT Vase clear H24cm / H9.5in MH03 ⊞

MELT Vase mushroom brown H24cm / H9.5in MH04 ∰ MELT Vase clear H34cm / H13.5in MH05 田 MELT Vase mushroom brown H34cm / H13.5in MH06 Ё