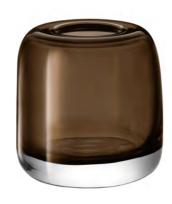

MELT Vase clear H15cm / H6in MH01 🛱

MELT Vase mushroom brown H15cm / H6in MH02 ⊞

MELT Vase clear H24cm / H9.5in MH03 ⊞

MELT Vase mushroom brown H24cm / H9.5in MH04 ∰ MELT Vase clear H34cm / H13.5in MH05 田 MELT Vase mushroom brown H34cm / H13.5in MH06 Ё