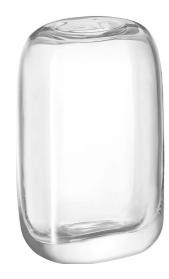

MELT Vase clear H15cm / H6in MH01 🛱

MELT Vase mushroom brown H15cm / H6in MH02 ⊞

MELT Vase clear H24cm / H9.5in MH03 ⊞

MELT Vase mushroom brown H24cm / H9.5in MH04 ∰ MELT Vase clear H34cm / H13.5in MH05 田 MELT Vase mushroom brown H34cm / H13.5in MH06 Ё