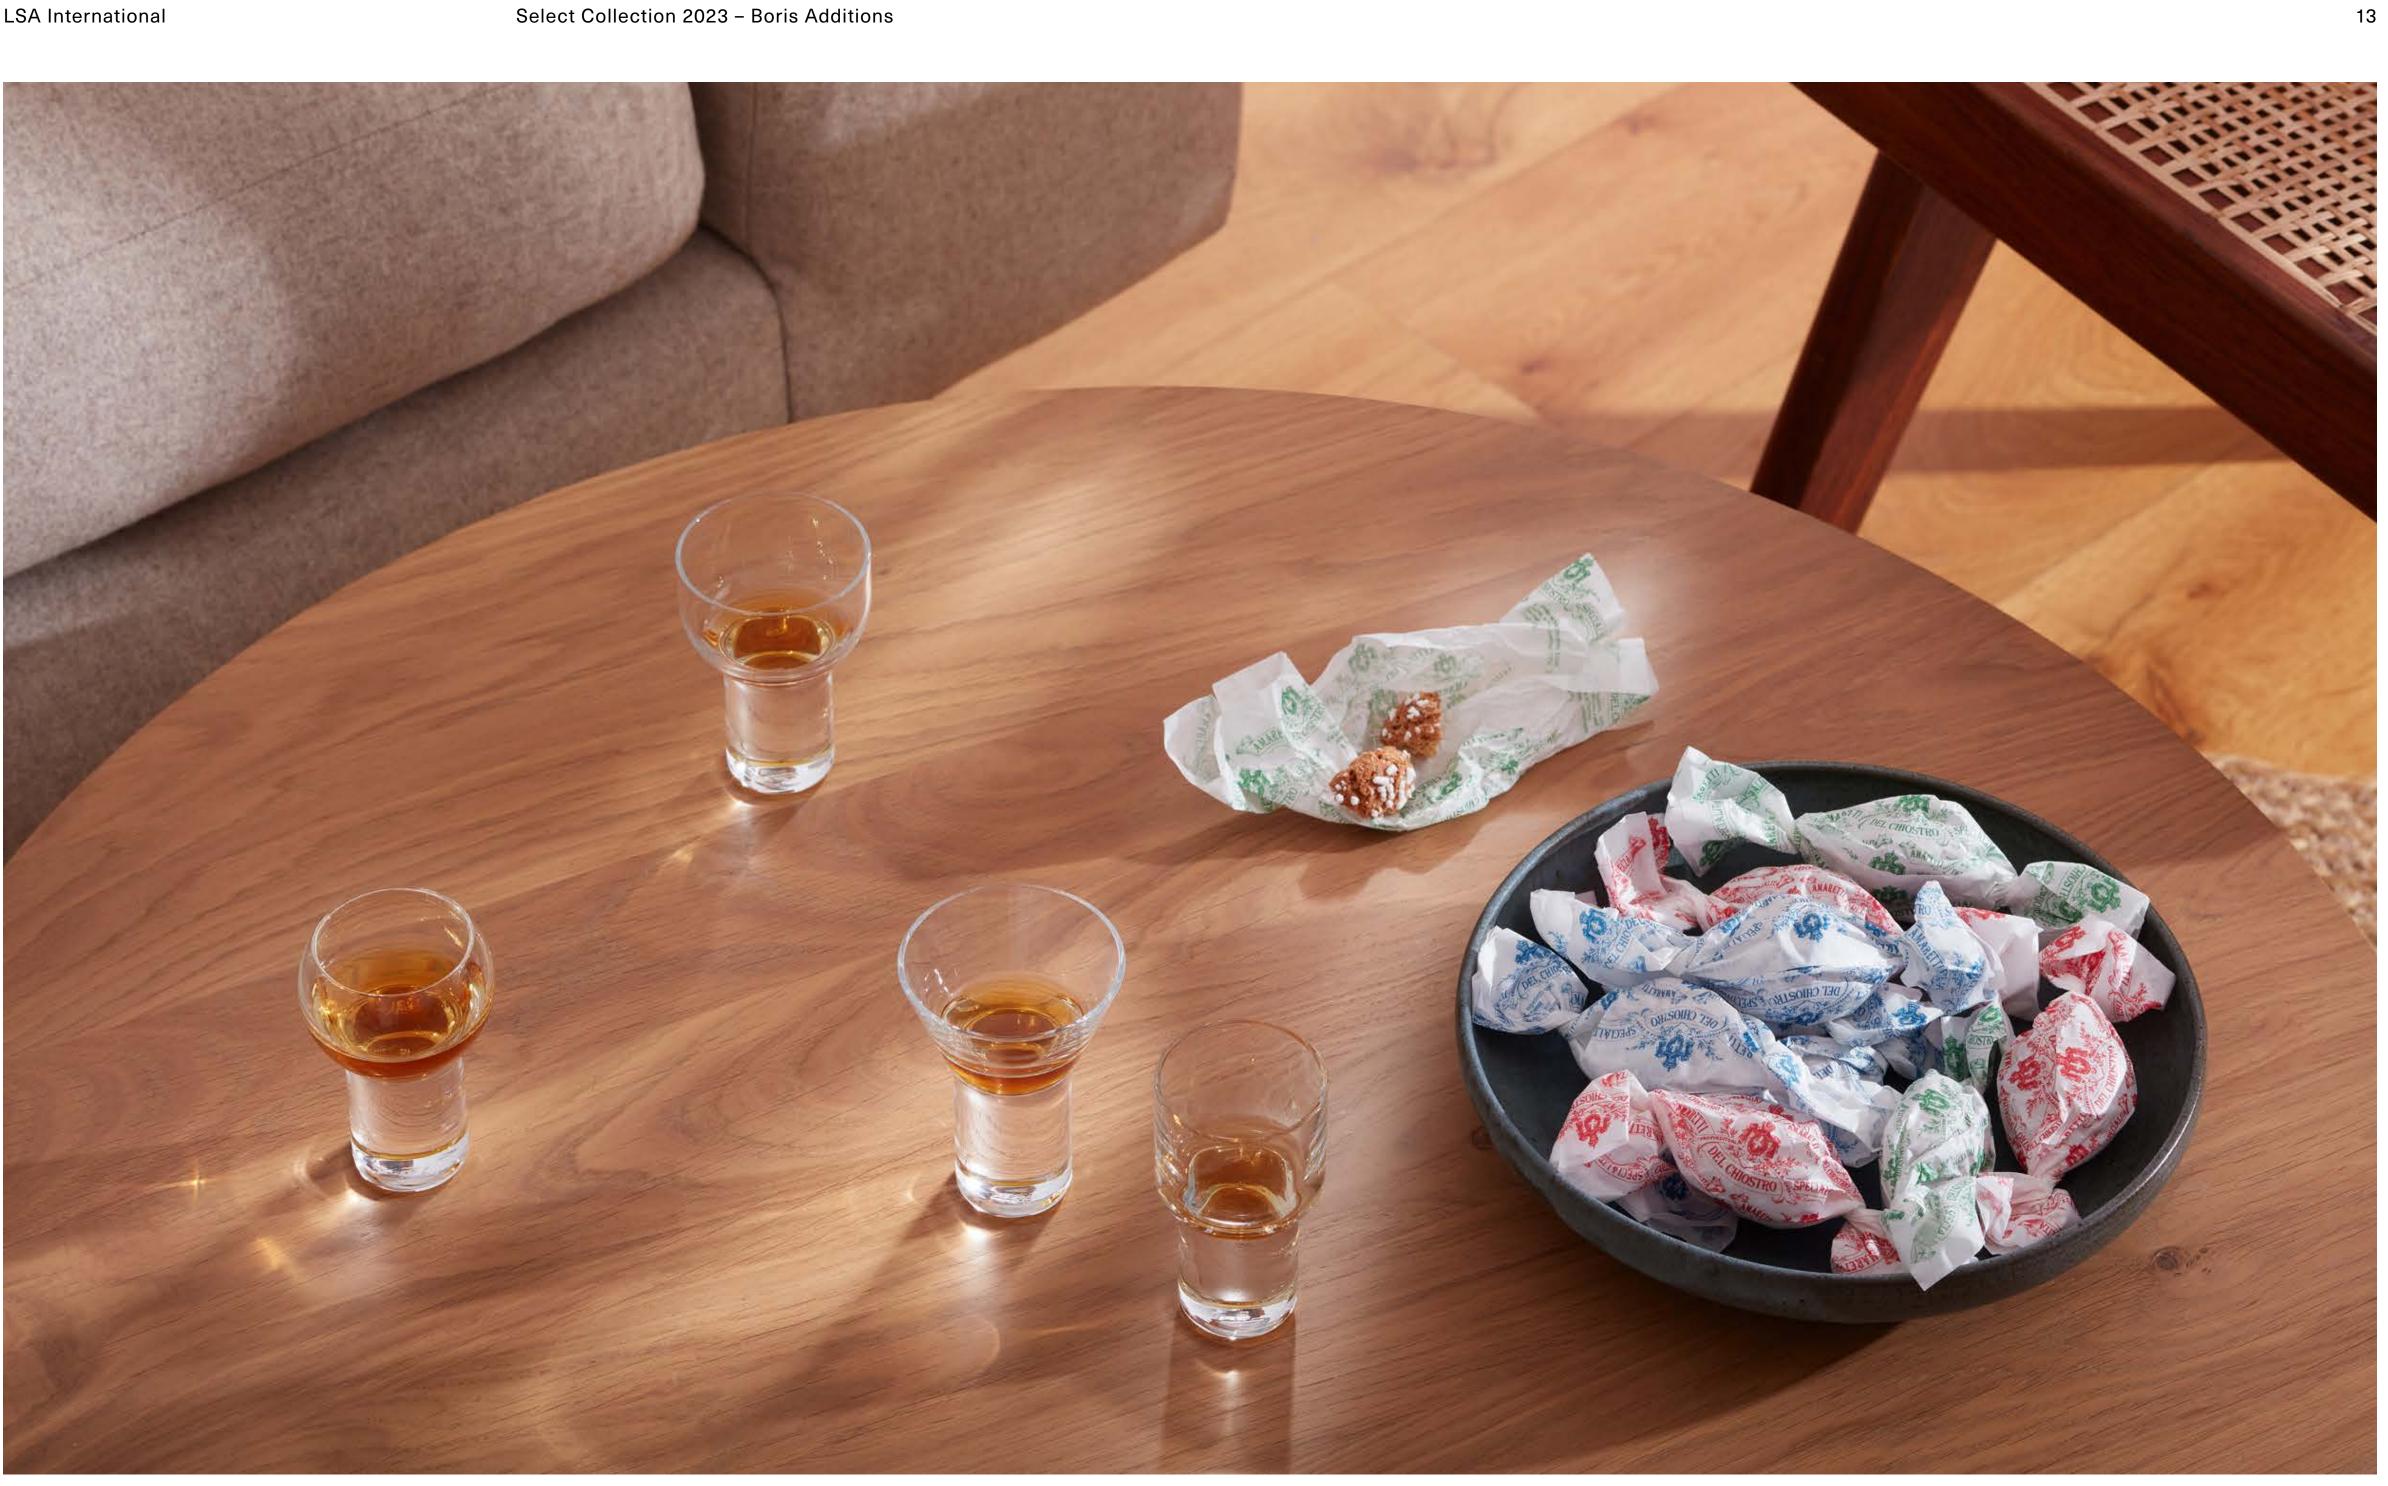

# BORIS ADDITIONS

Inspired by the simple geometry of cylinders and circles, a new set of mouth-blown pieces joins this timeless collection, making BORIS a comprehensive range of drinkware with an accompanying bowl for serving olives or nuts.

For more BORIS see page 21.

BORIS Cocktail Glass x 2 clear 250ml/8oz BI17 **№** ⊞

BORIS Champagne Flute x 2 clear 240ml/8oz BI18 🖪 🛱

BORIS Nick & Nora x 2 clear 180ml/6oz BI19 🖪 🗒

BORIS Assorted Liqueur Glass x 4 clear 75ml/60ml/65ml/95ml/ 3oz / 2oz / 2oz / 3oz BI20 🛛 🛱