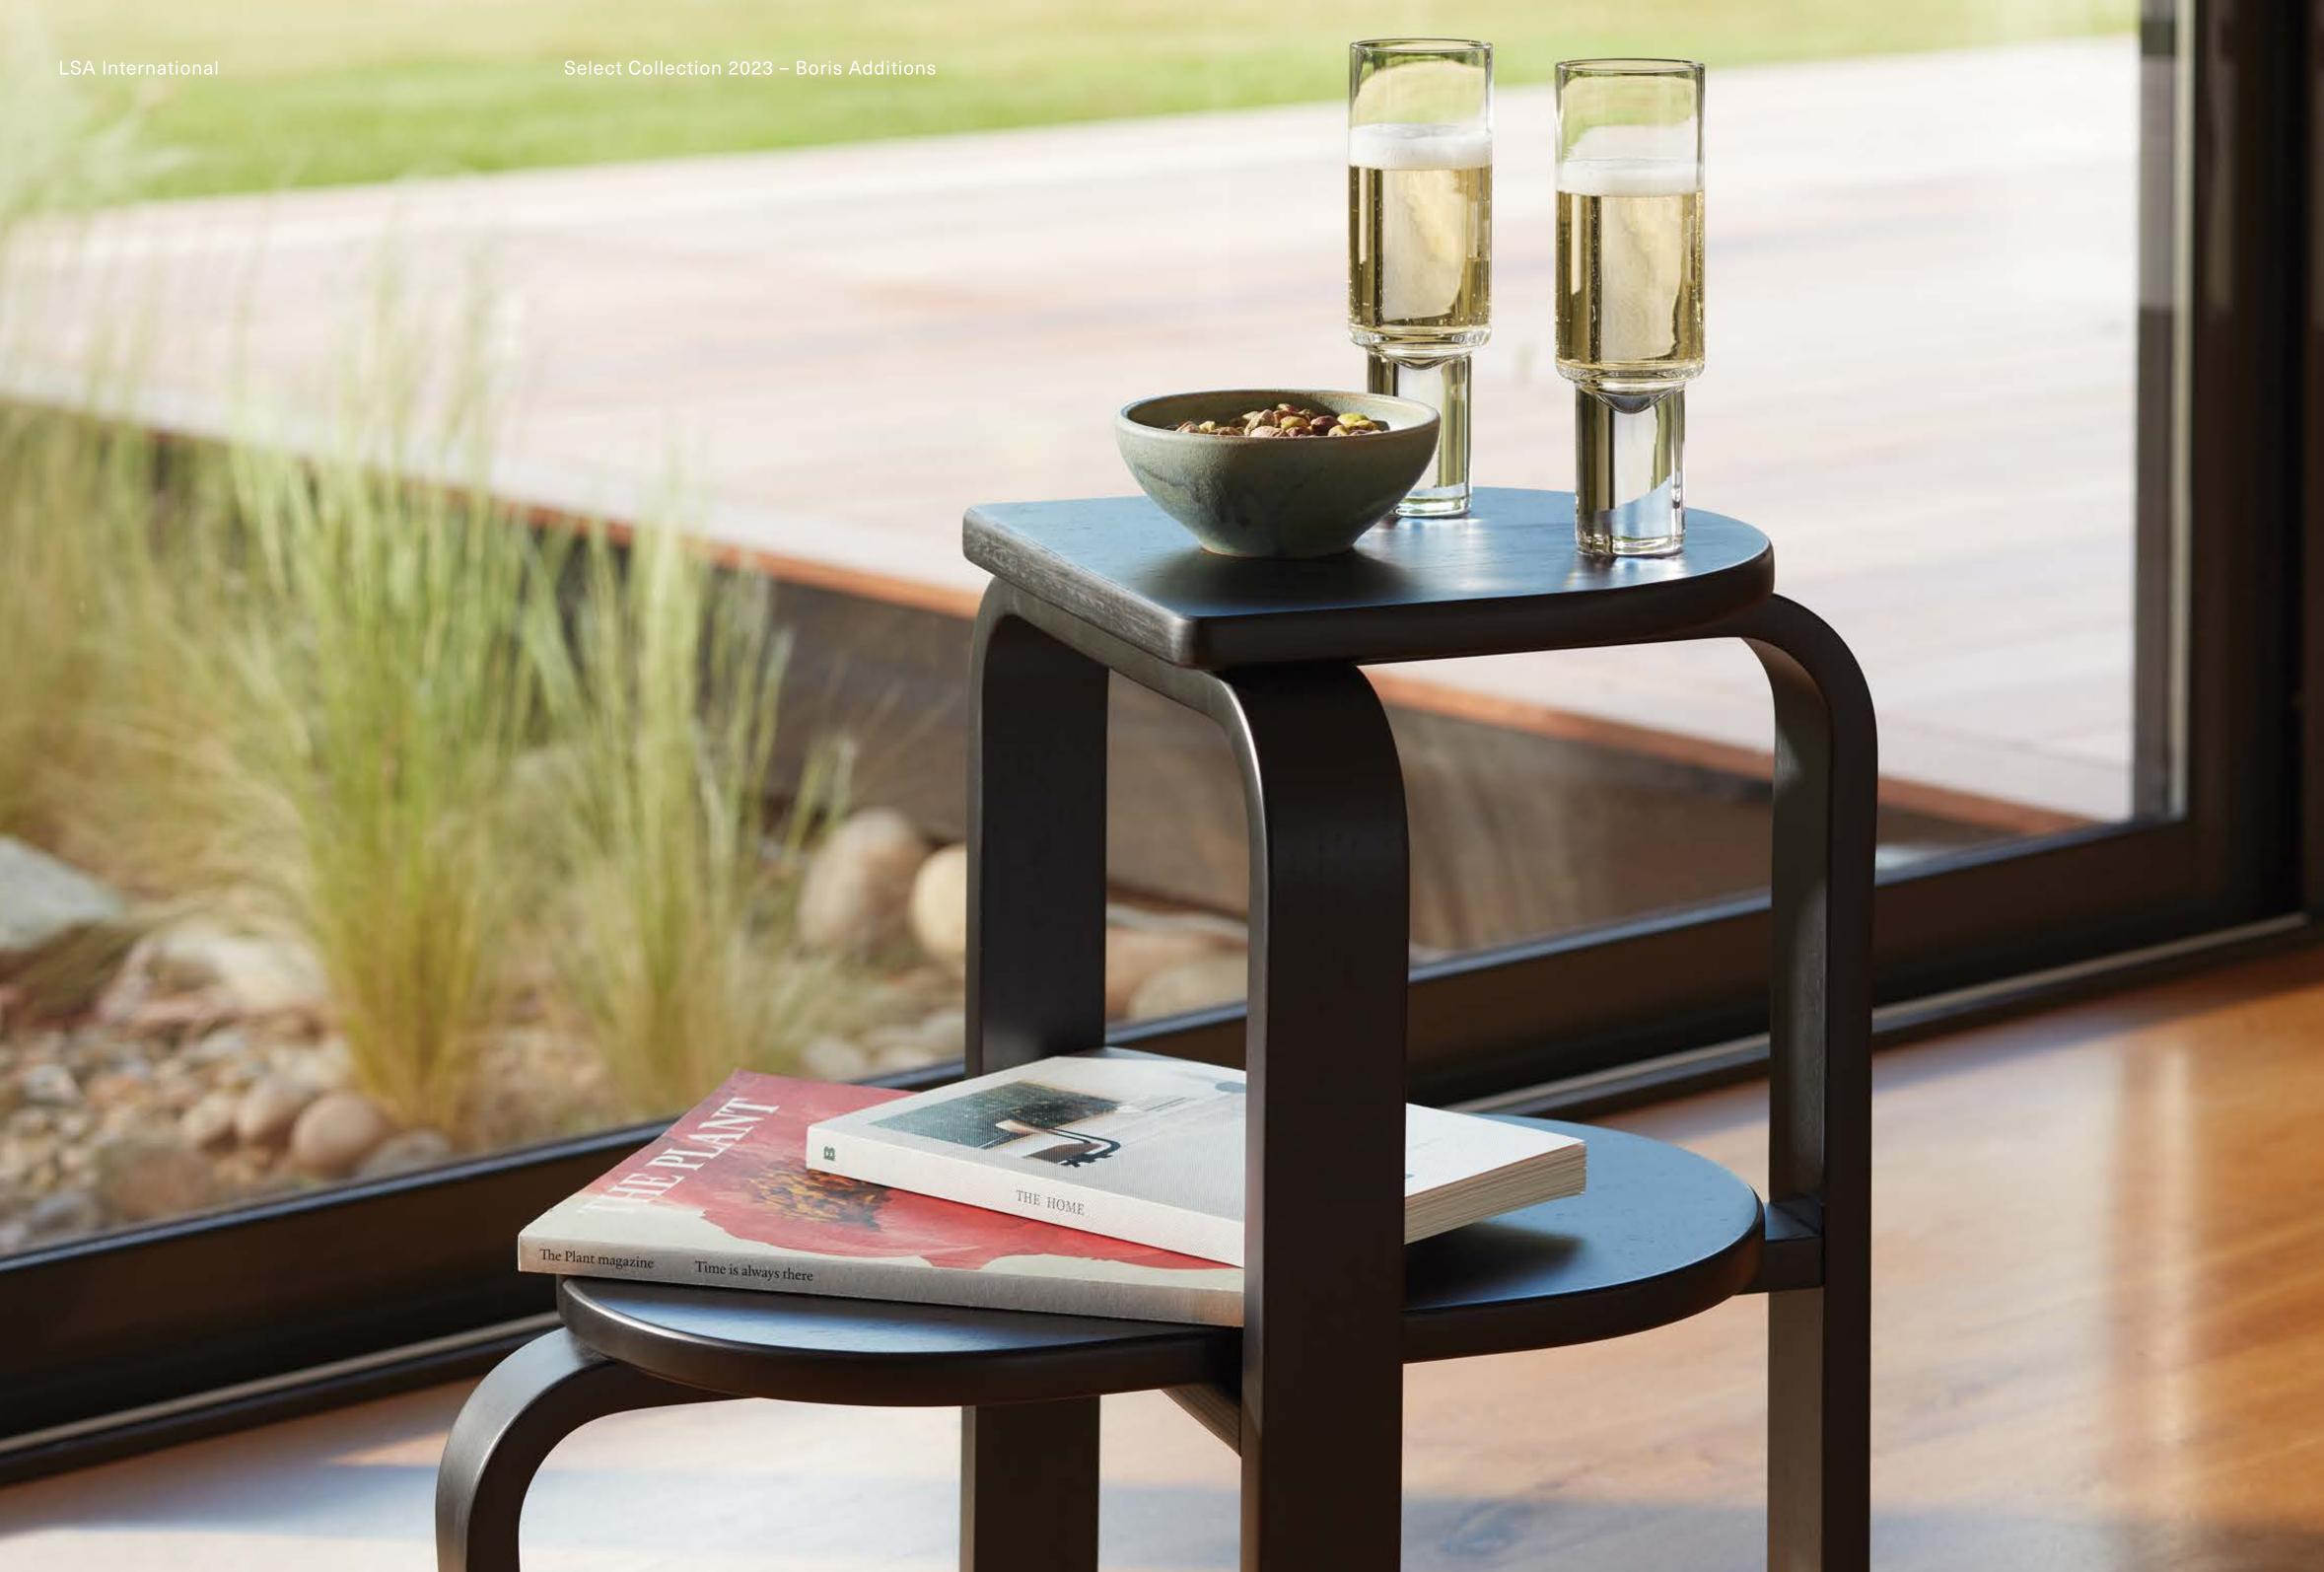

# BORIS ADDITIONS

Inspired by the simple geometry of cylinders and circles, a new set of mouth-blown pieces joins this timeless collection, making BORIS a comprehensive range of drinkware with an accompanying bowl for serving olives or nuts.

For more BORIS see page 21.

BORIS Cocktail Glass x 2 clear 250ml/8oz BI17 **№** ⊞

BORIS Champagne Flute x 2 clear 240ml/8oz BI18 🖪 🛱

BORIS Nick & Nora x 2 clear 180ml/6oz BI19 🖪 🗒

BORIS Assorted Liqueur Glass x 4 clear 75ml/60ml/65ml/95ml/ 3oz / 2oz / 2oz / 3oz BI20 🛛 🛱