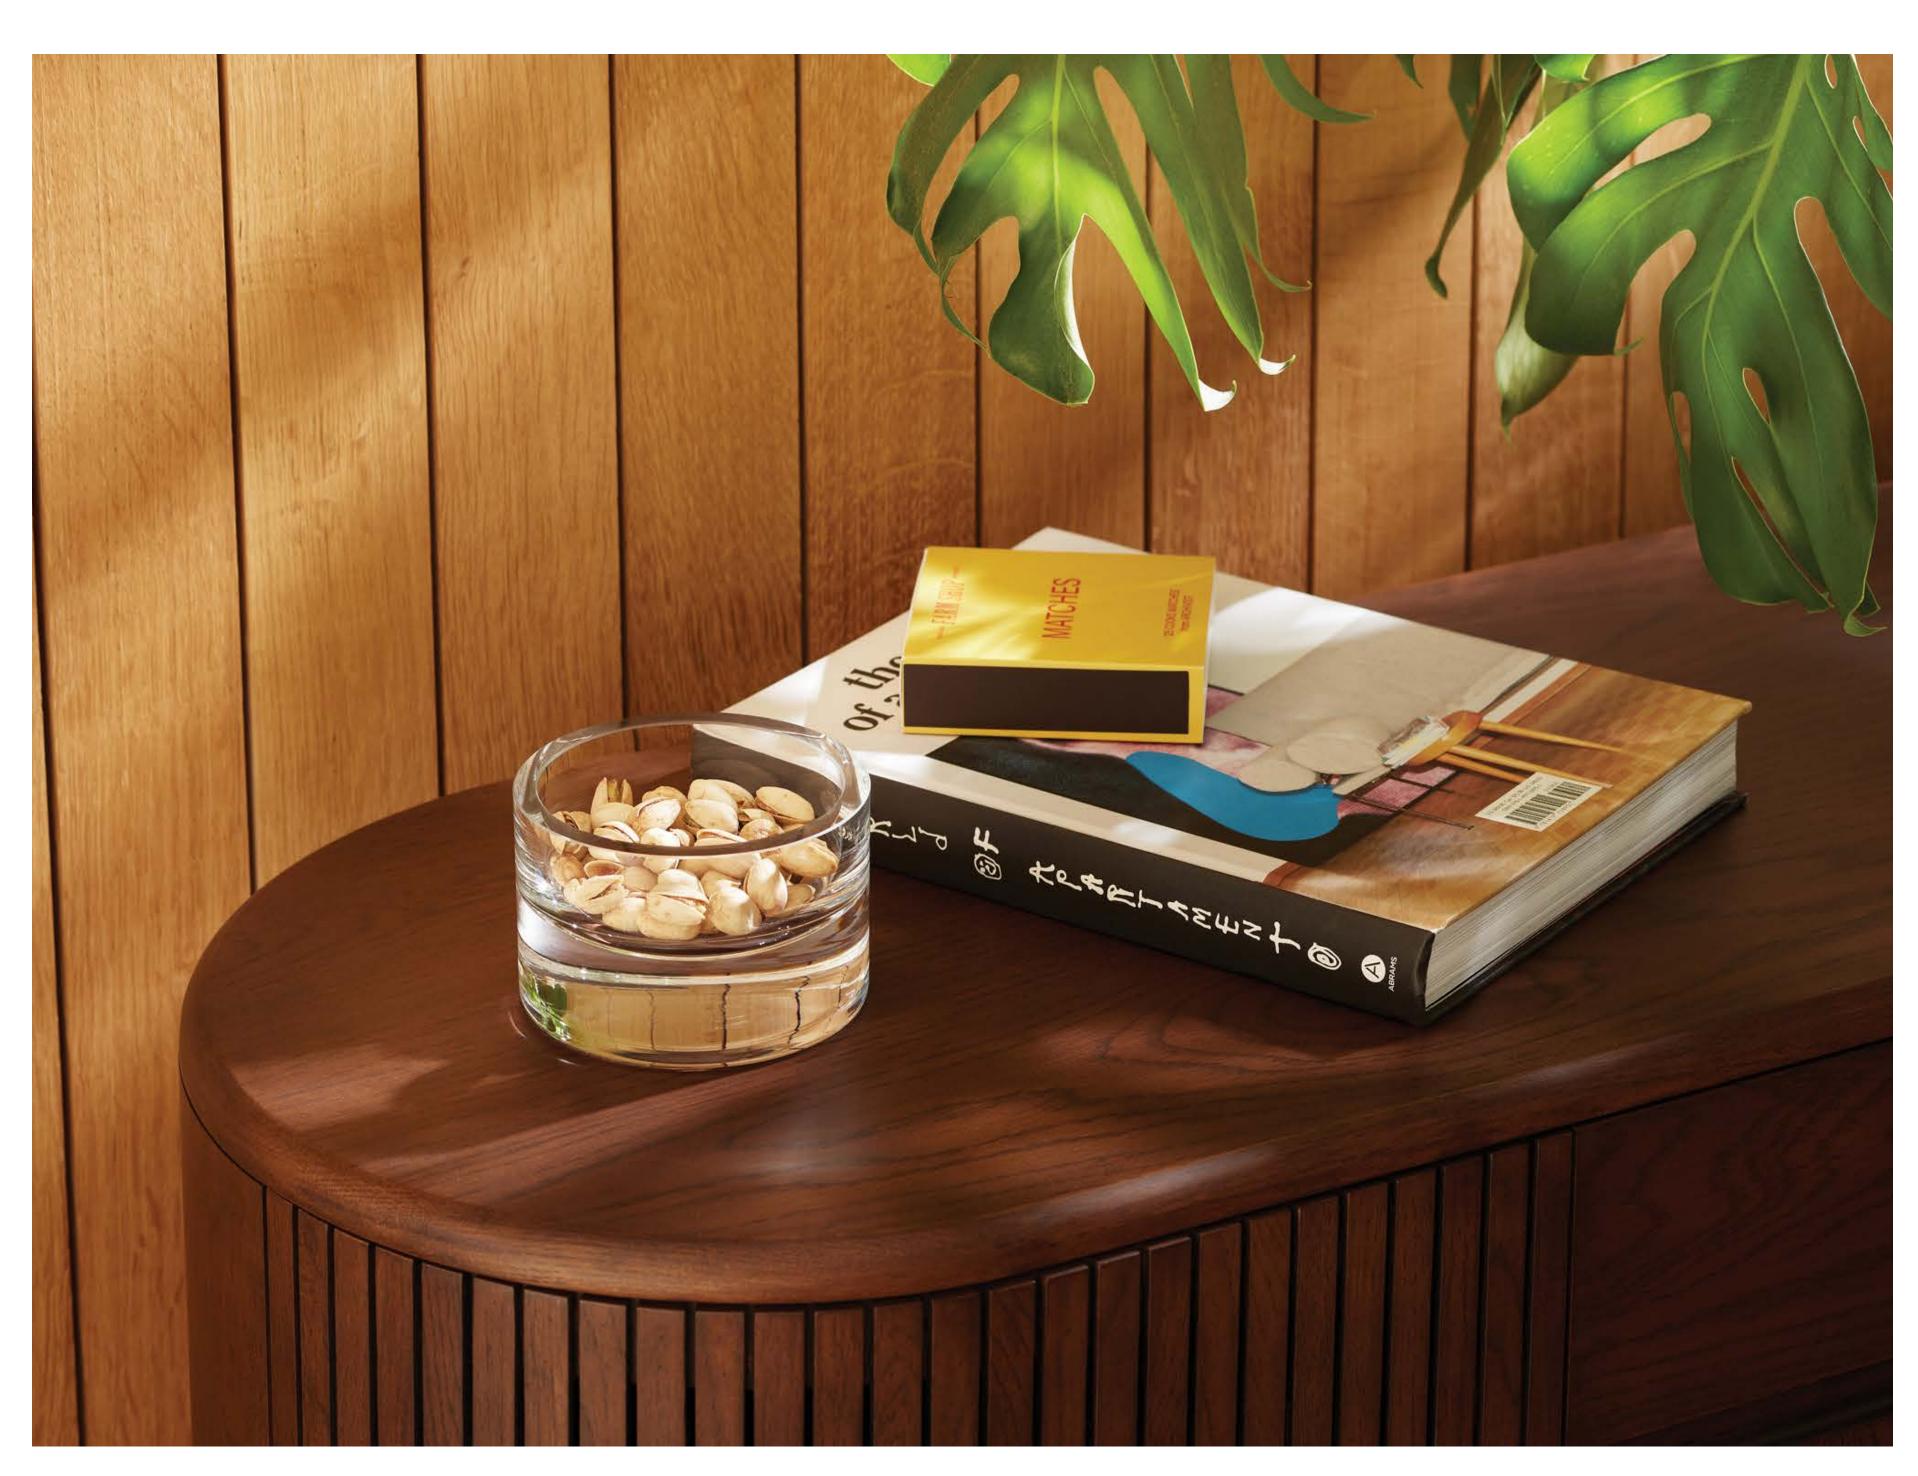

# BORIS ADDITIONS

Inspired by the simple geometry of cylinders and circles, a new set of mouth-blown pieces joins this timeless collection, making BORIS a comprehensive range of drinkware with an accompanying bowl for serving olives or nuts.

For more BORIS see page 21.

BORIS Cocktail Glass x 2 clear 250ml/8oz BI17 **№** ⊞

BORIS Champagne Flute x 2 clear 240ml/8oz BI18 🖪 🛱

BORIS Nick & Nora x 2 clear 180ml/6oz BI19 🖪 🗒

BORIS Assorted Liqueur Glass x 4 clear 75ml/60ml/65ml/95ml/ 3oz / 2oz / 2oz / 3oz BI20 🛛 🛱

BORIS Bowl clear Ø12cm/Ø4.75in Bl21 **№** ⊞