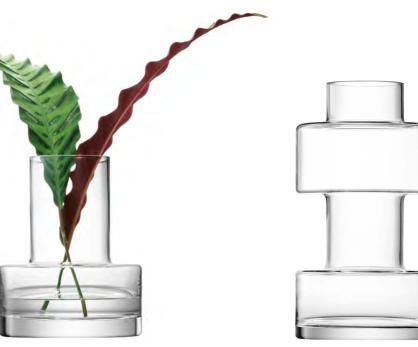

MADRID Decanter clear 1.6L / 54oz MD07 ⊞

34

LSA International

Select Collection 2023 – Metropole

Select Collection 2023 – Metropole

METROPOLE Five Mini Vase Set clear MP11 🛱

METROPOLE Vilnius Vase clear 

H15cm H12.5cm H10cm H8cm H7cm / H6in H5in H4in H3.25in H2.75in