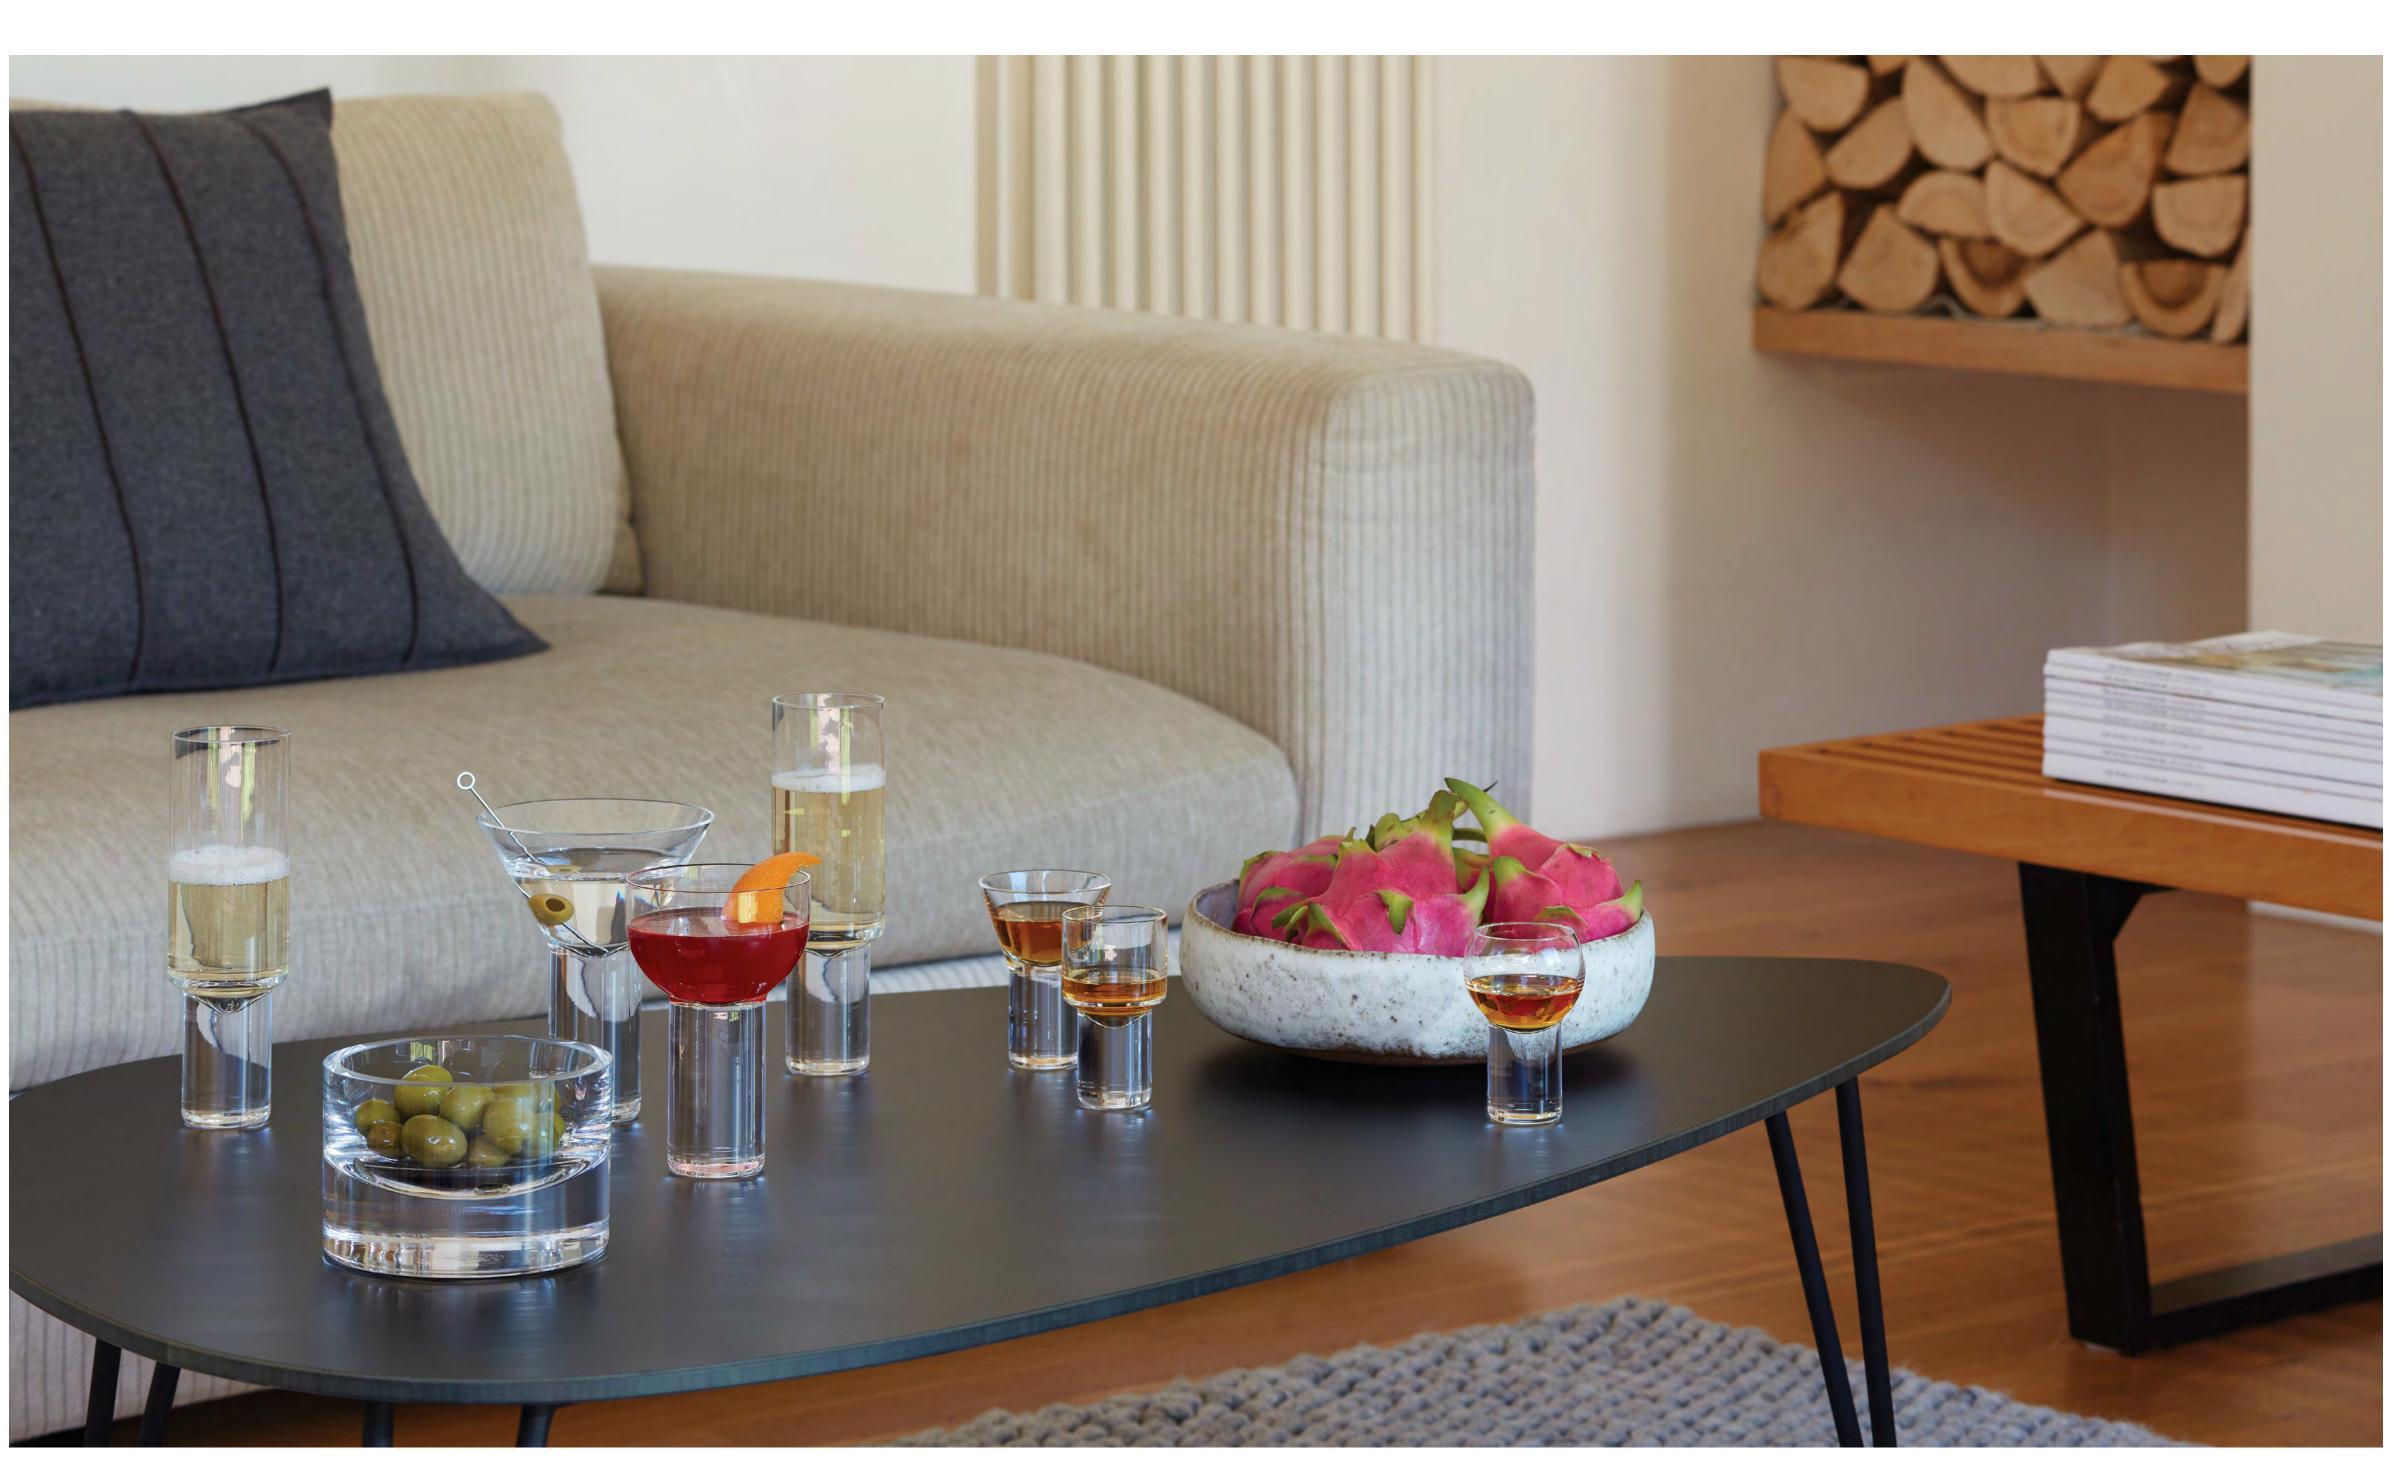

# BORIS ADDITIONS

Inspired by the simple geometry of cylinders and circles, a new set of mouth-blown pieces joins this timeless collection, making BORIS a comprehensive range of drinkware with an accompanying bowl for serving olives or nuts.

For more BORIS see page 21.

BORIS Cocktail Glass x 2 clear 250ml/8oz BI17 **№** ⊞

BORIS Champagne Flute x 2 clear 240ml/8oz BI18 🖪 🛱

BORIS Nick & Nora x 2 clear 180ml/6oz BI19 🖪 🗒

BORIS Assorted Liqueur Glass x 4 clear 75ml/60ml/65ml/95ml/ 3oz / 2oz / 2oz / 3oz BI20 🛛 🛱

BORIS Bowl clear Ø12cm/Ø4.75in Bl21 **№** ⊞