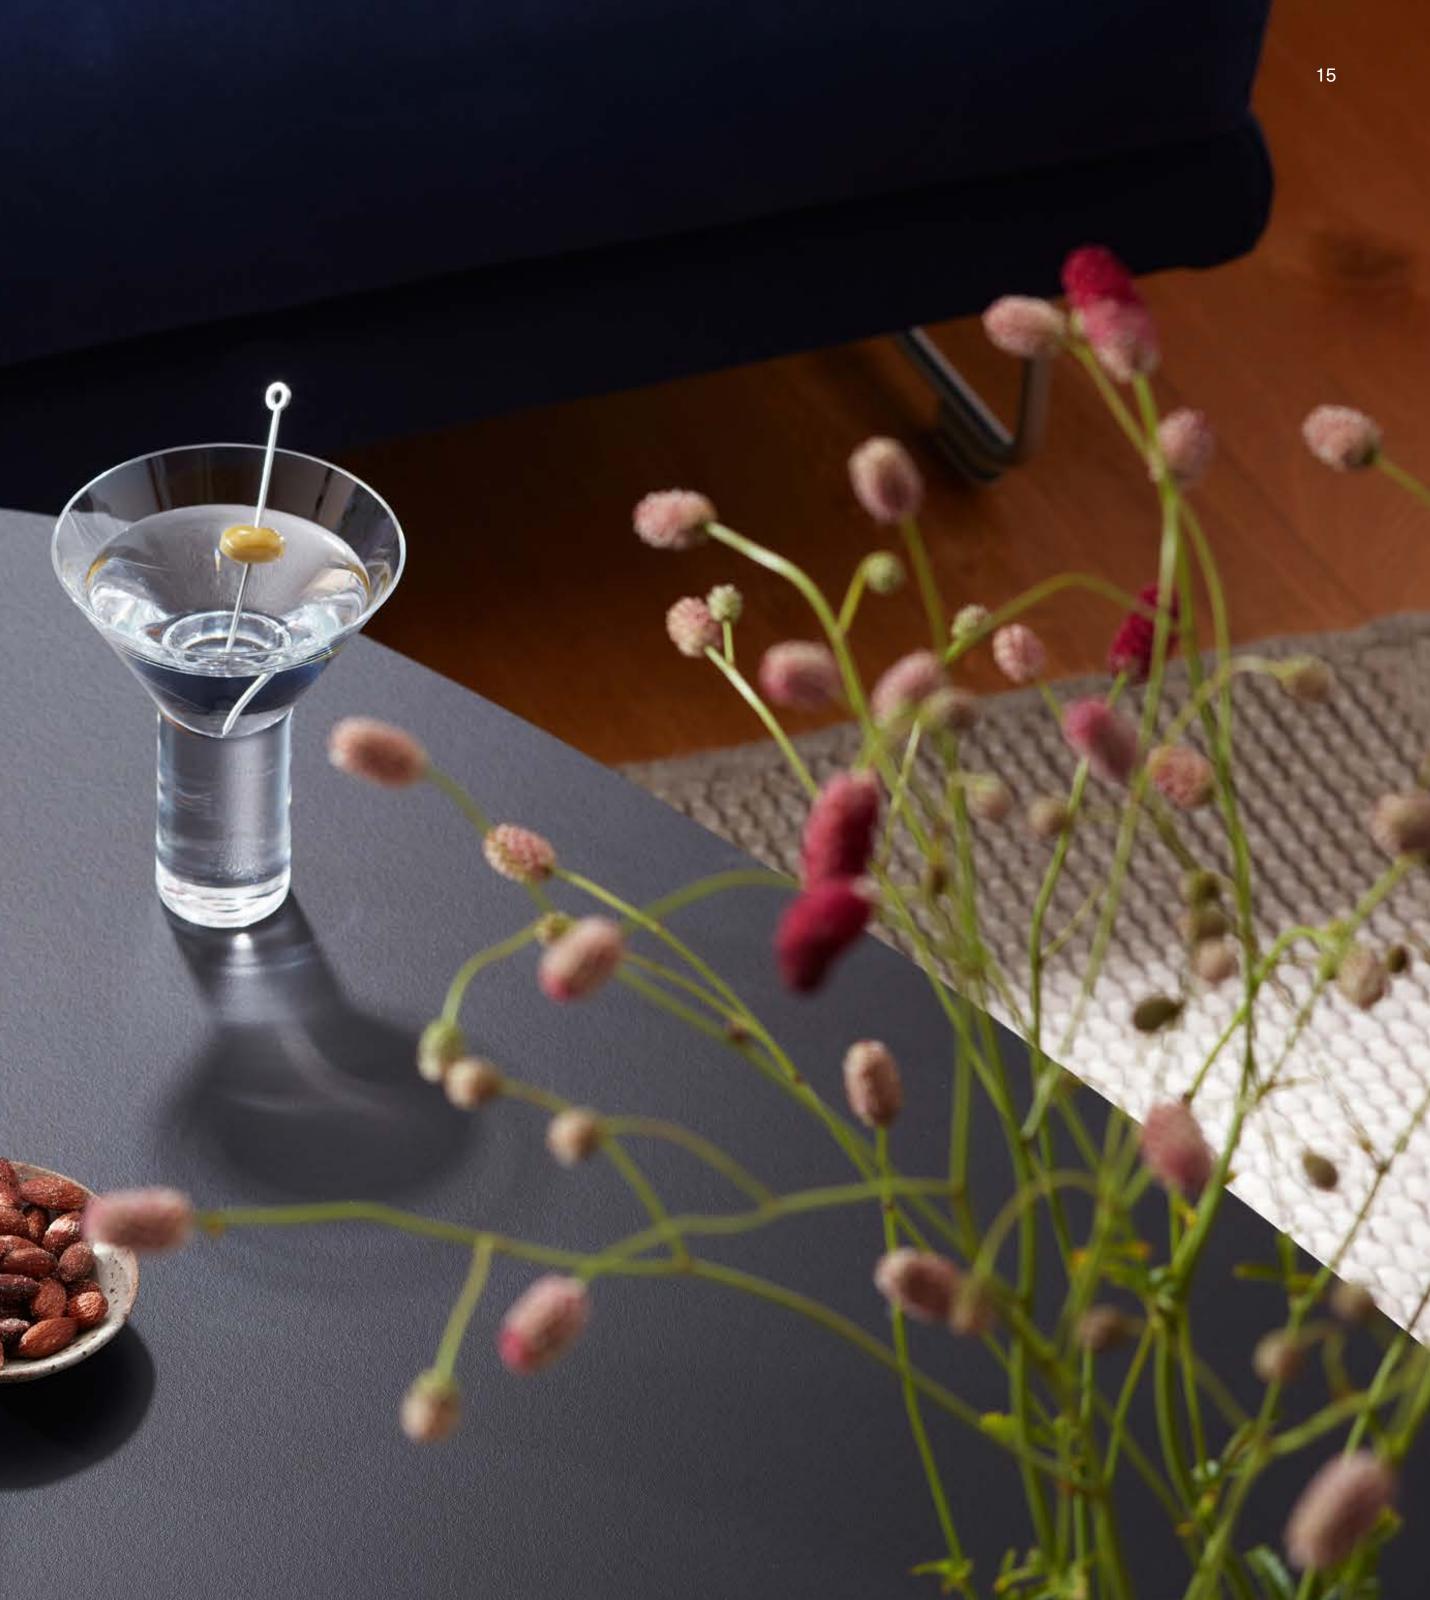

# BORIS ADDITIONS

Inspired by the simple geometry of cylinders and circles, a new set of mouth-blown pieces joins this timeless collection, making BORIS a comprehensive range of drinkware with an accompanying bowl for serving olives or nuts.

For more BORIS see page 21.

BORIS Cocktail Glass x 2 clear 250ml/8oz BI17 **№** ⊞

BORIS Champagne Flute x 2 clear 240ml/8oz BI18 🖪 🛱

BORIS Nick & Nora x 2 clear 180ml/6oz BI19 🖪 🗒

BORIS Assorted Liqueur Glass x 4 clear 75ml/60ml/65ml/95ml/ 3oz / 2oz / 2oz / 3oz BI20 🛛 🛱

BORIS Bowl clear Ø12cm/Ø4.75in Bl21 **№** ⊞