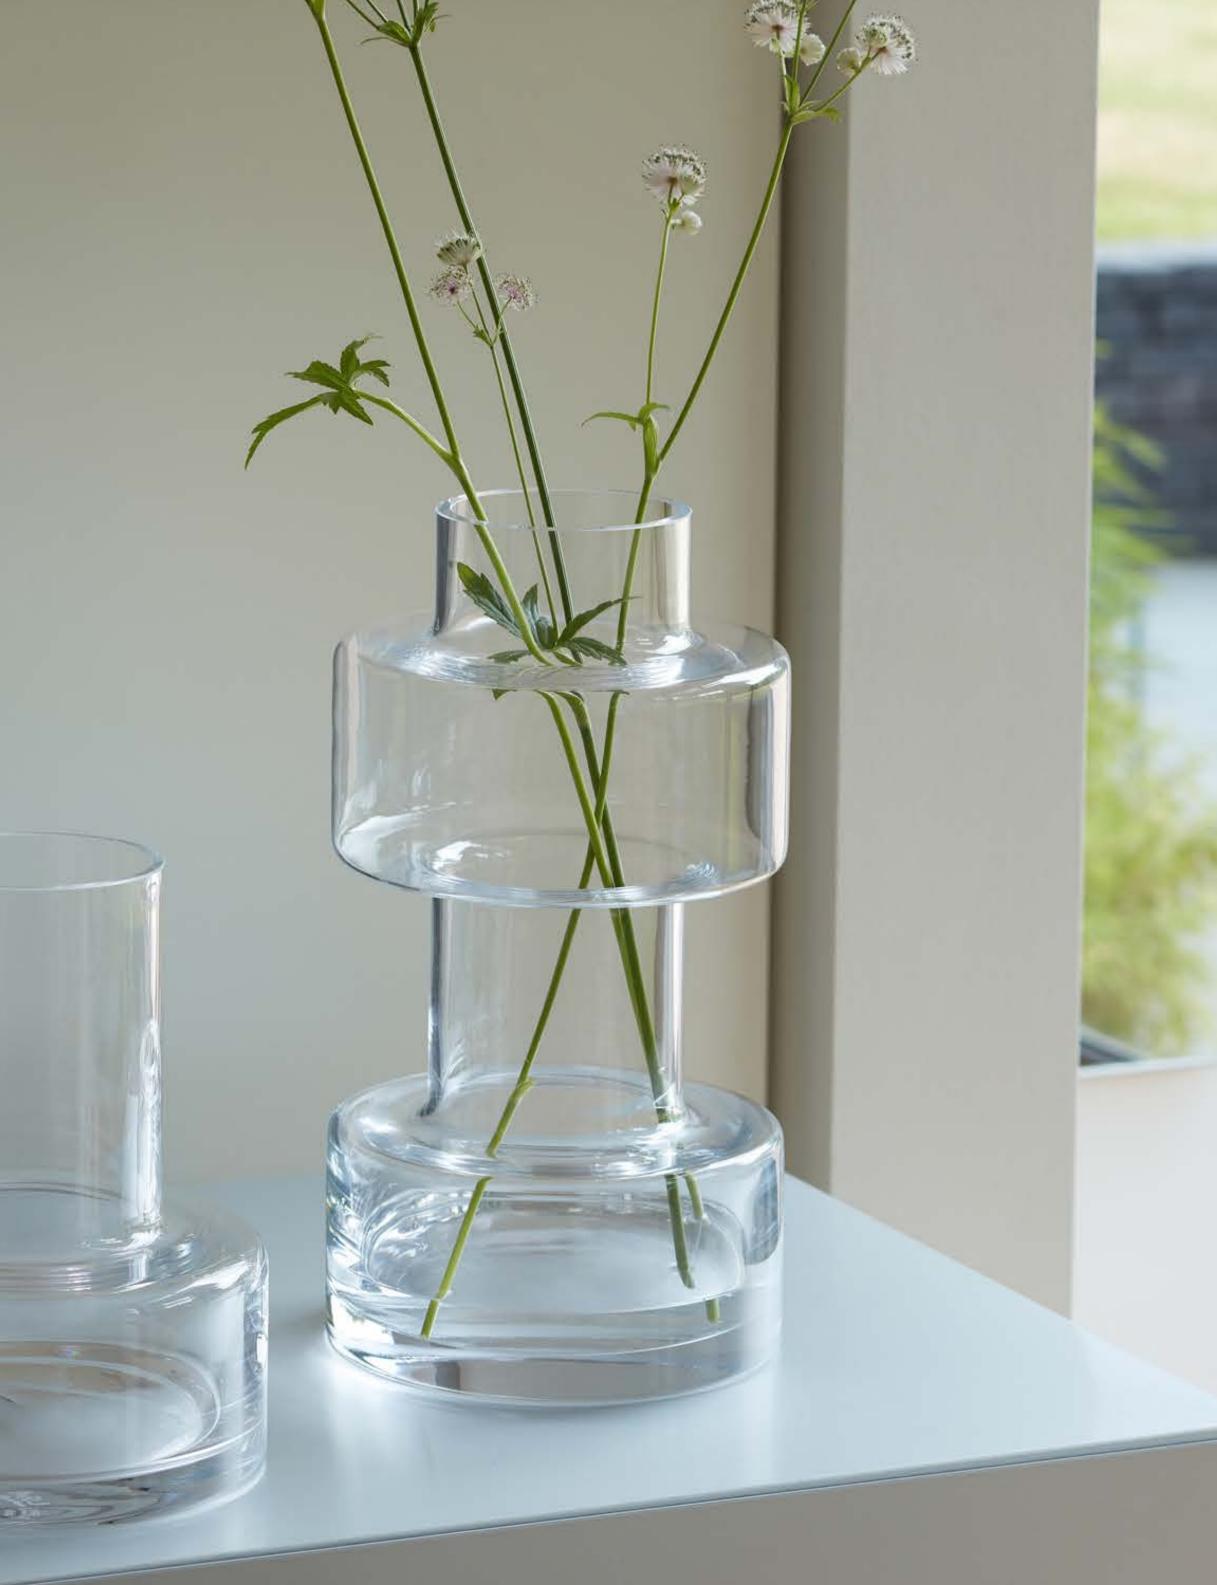

MADRID Decanter clear 1.6L / 54oz MD07 ⊞

34

LSA International

Select Collection 2023 – Metropole

Select Collection 2023 – Metropole

METROPOLE Five Mini Vase Set clear MP11 🛱

METROPOLE Vilnius Vase clear 

H15cm H12.5cm H10cm H8cm H7cm / H6in H5in H4in H3.25in H2.75in

METROPOLE Riga Vase clear H23cm / H9in MP06 ⊞́

METROPOLE Kaliningrad Vase clear H33cm / H13in MP08 ⊞́

Contemporary vases with soft cube and rectangular shaped profiles. Expertly mouth-blown by master glassblowers into wooden moulds and formed by hand to create block-like forms with gentle curved edges, thick walls and heavy bases.