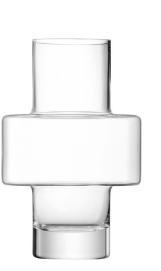

MADRID Decanter clear 1.6L / 54oz MD07 ⊞

34

LSA International

Select Collection 2023 – Metropole

Select Collection 2023 – Metropole

METROPOLE Five Mini Vase Set clear MP11 🛱

METROPOLE Vilnius Vase clear 

H15cm H12.5cm H10cm H8cm H7cm / H6in H5in H4in H3.25in H2.75in