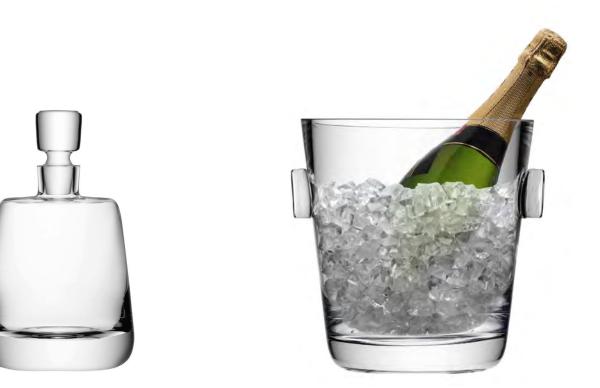

## MADRID

The tapered shapes and heavy bases of the MADRID collection are designed to nestle in the palm of the hand. Each decanter stopper is individually ground by hand to fit the neck of its decanter. The MADRID collection includes a brandy set, a decanter and individual drinkware pieces.

MADRID Decanter clear 1.6L / 54oz MD07 ⊞

34

LSA International

Select Collection 2023 – Metropole

Select Collection 2023 – Metropole

METROPOLE Five Mini Vase Set clear MP11 🛱

METROPOLE Vilnius Vase clear 

H15cm H12.5cm H10cm H8cm H7cm / H6in H5in H4in H3.25in H2.75in