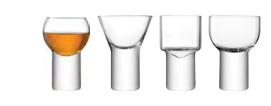

# BORIS ADDITIONS

Inspired by the simple geometry of cylinders and circles, a new set of mouth-blown pieces joins this timeless collection, making BORIS a comprehensive range of drinkware with an accompanying bowl for serving olives or nuts.

For more BORIS see page 21.

BORIS Cocktail Glass x 2 clear 250ml/8oz BI17 **№** ⊞

BORIS Champagne Flute x 2 clear 240ml/8oz BI18 🖪 🛱

BORIS Nick & Nora x 2 clear 180ml/6oz BI19 🖪 🗒

BORIS Assorted Liqueur Glass x 4 clear 75ml/60ml/65ml/95ml/ 3oz / 2oz / 2oz / 3oz BI20 🛛 🛱