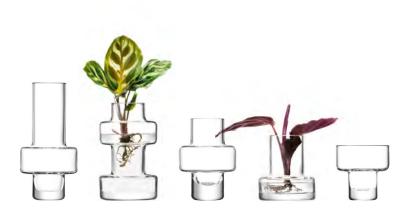

MADRID Decanter clear 1.6L / 54oz MD07 ⊞

34

LSA International

Select Collection 2023 – Metropole

Select Collection 2023 – Metropole

METROPOLE Five Mini Vase Set clear MP11 🛱

METROPOLE Vilnius Vase clear 

H15cm H12.5cm H10cm H8cm H7cm / H6in H5in H4in H3.25in H2.75in