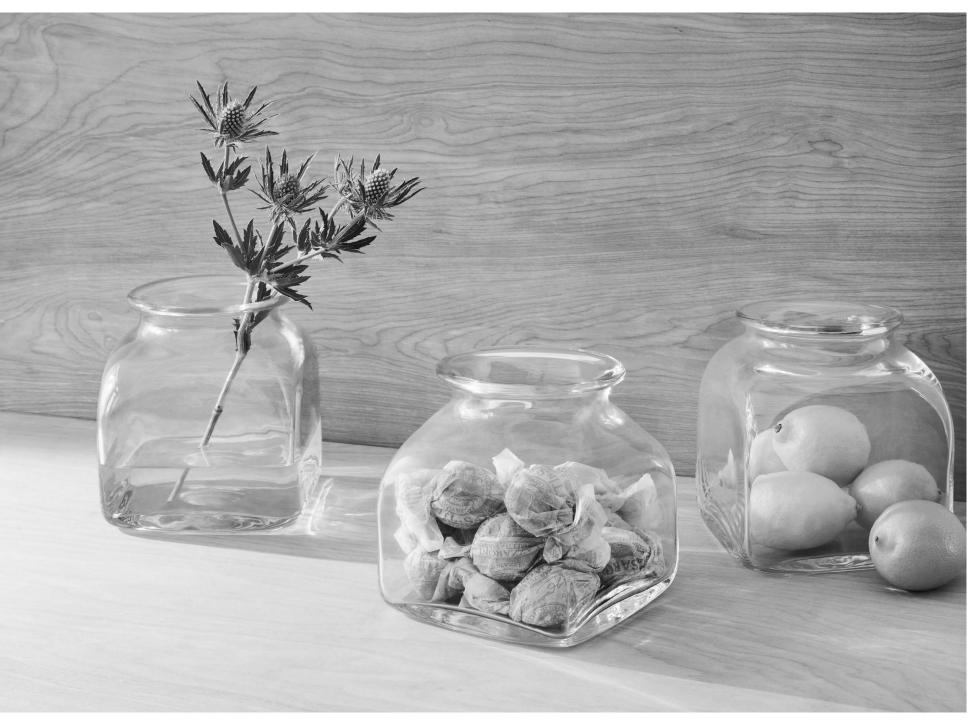

### UMBERTO

Reminiscent of apothecary jars, the Umberto vase is mouth-blown, scissor cut at the rim and shaped by hand using wooden tools.

Each unique piece is suitable as a vase or display container.

LSA International Select Collection 2023 - Umberto

LSA International Select Collection 2023 - Umberto

UMBERTO Vase clear H24cm / H9.5in UM03 ≝

UMBERTO Vase clear H15cm / H6in 

UMBERTO Vase clear 

UMBERTO Vase clear H14cm / H5.5in UM01 ∰

UMBERTO Vase clear H40cm / H15.75in UM06 ⊞