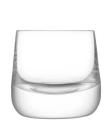

### BAR CULTURE

Refined barware, mouth-blown by master craftsmen for the discerning individual who appreciates the subtle nuances of modern design. The collection is characterised by fine rims, tall stems and exceptionally weighty bases.

BAR CULTURE Liqueur Glass x 2 clear 120ml / 4oz 

BAR CULTURE Cognac Balloon Glass x 2 clear 900ml / 30oz BC04 ≝

BAR CULTURE Cocktail Glass x 2 clear 280ml / 9oz 

BAR CULTURE Balloon Glass x 2 clear 940ml / 32oz BC08 <u>⊞</u>