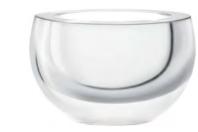

# HOST

Simple yet exceptional mouth-blown glass bowls featuring a gentle radius with a thick polished rim.

HOST bowls are available in clear glass or hand painted in 24 karat gold or platinum.

LSA International Select Collection 2023 – Host