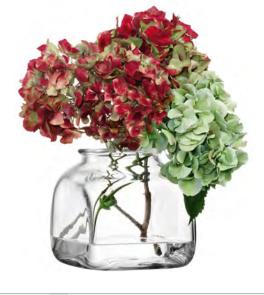

### UMBERTO

Reminiscent of apothecary jars, the Umberto vase is mouth-blown, scissor cut at the rim and shaped by hand using wooden tools.

Each unique piece is suitable as a vase or display container.

LSA International Select Collection 2023 - Umberto