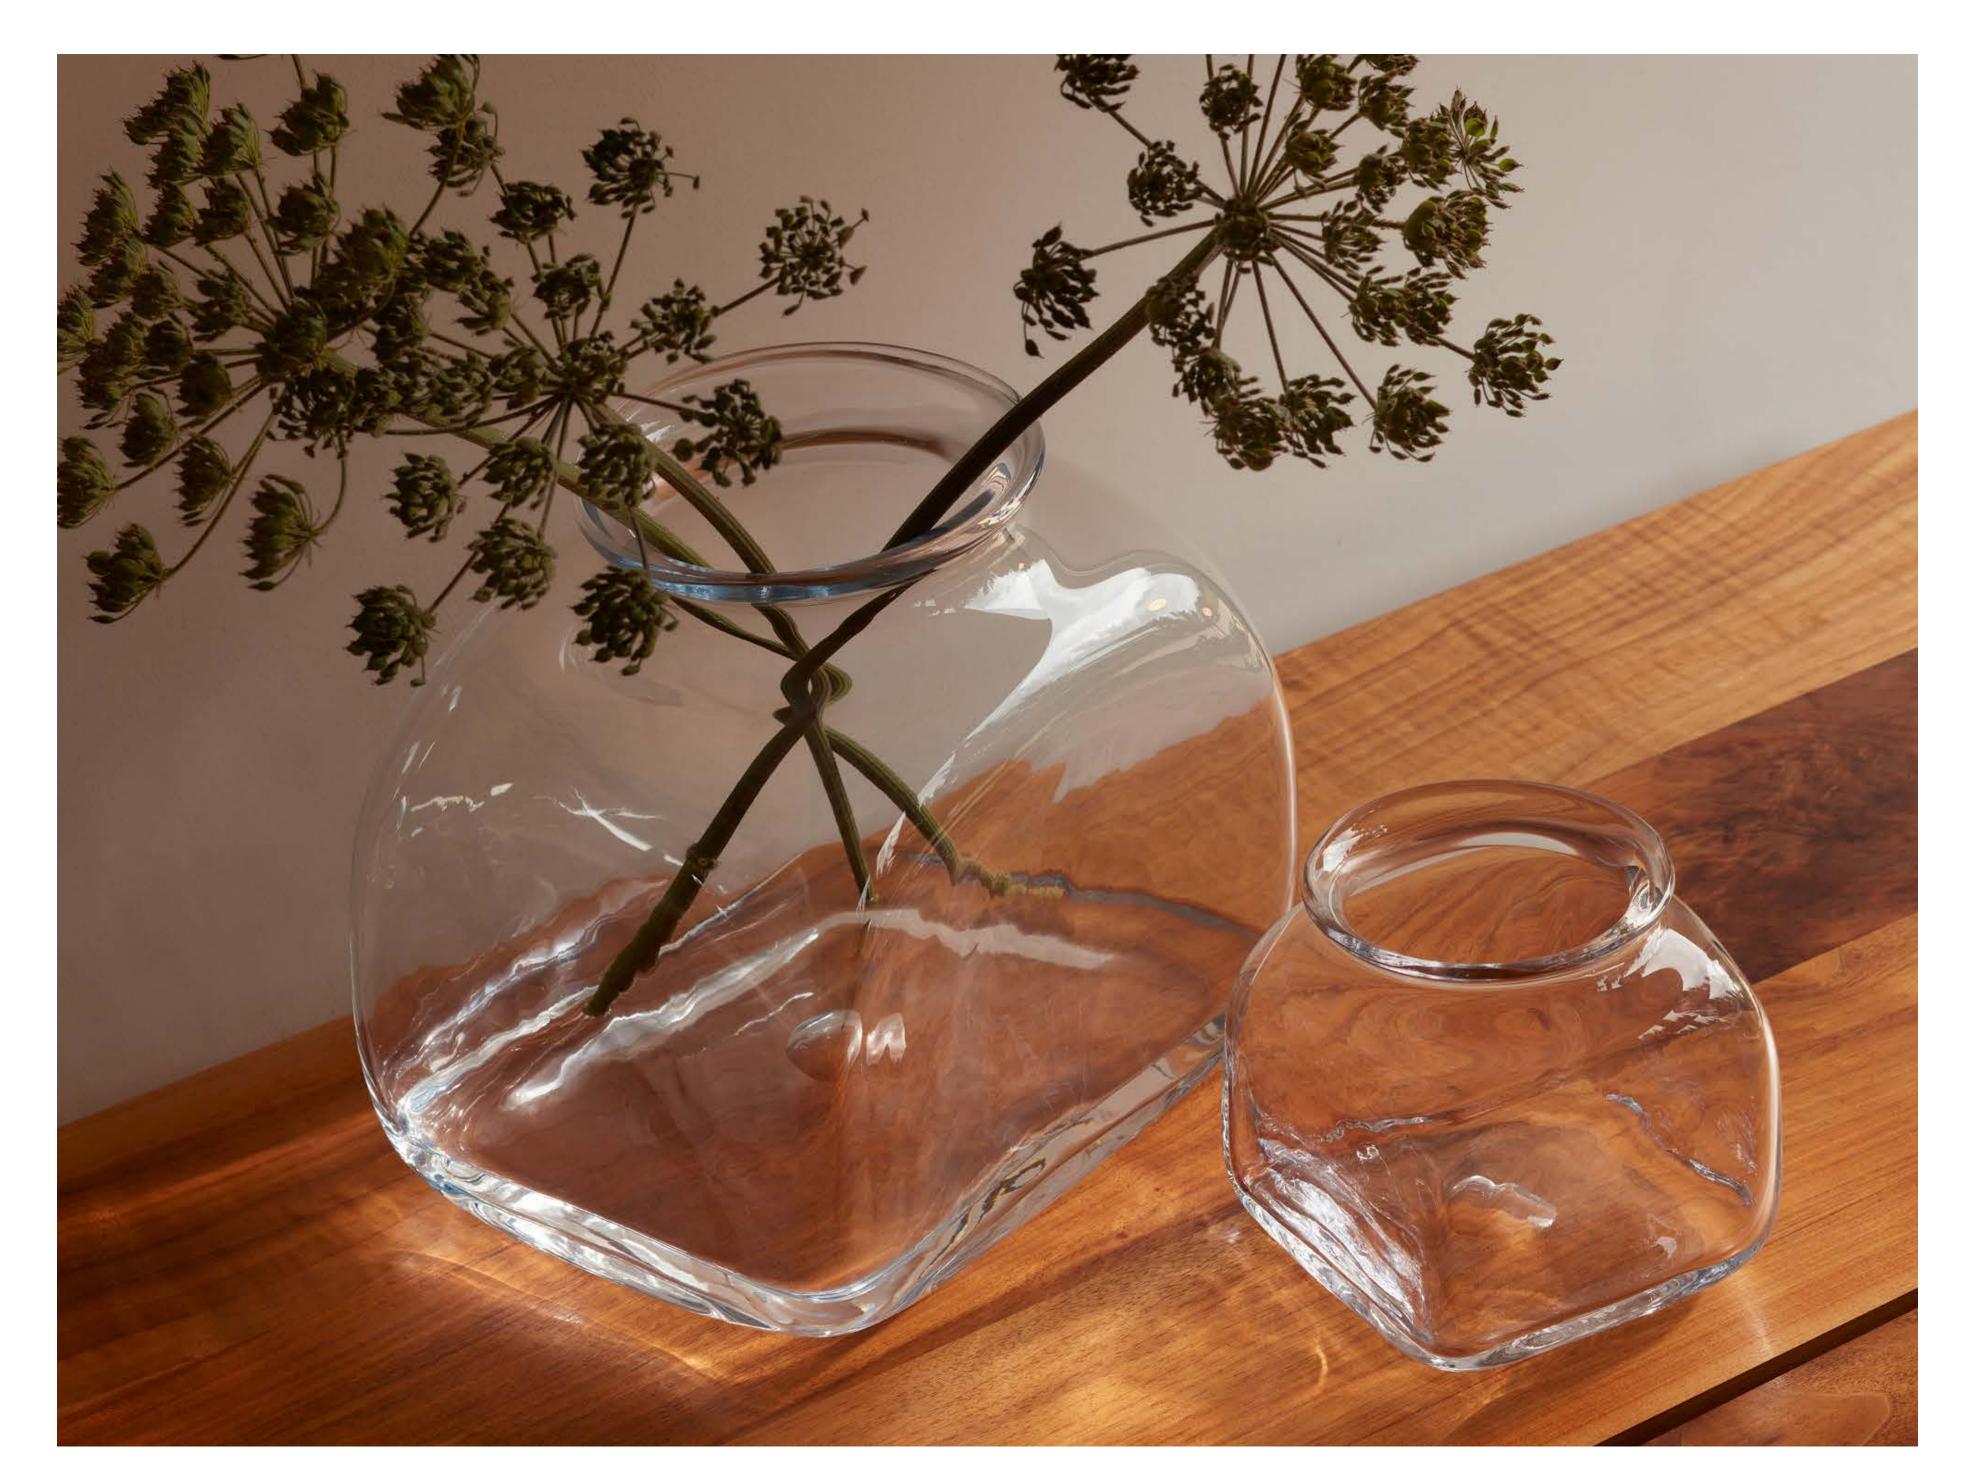

#### VESSEL

The organic forms and elegant neck detail define this collection of mouth-blown and hand-crafted vases in clear or cased peat brown glass.

LSA International Select Collection 2023 - Vessel 87