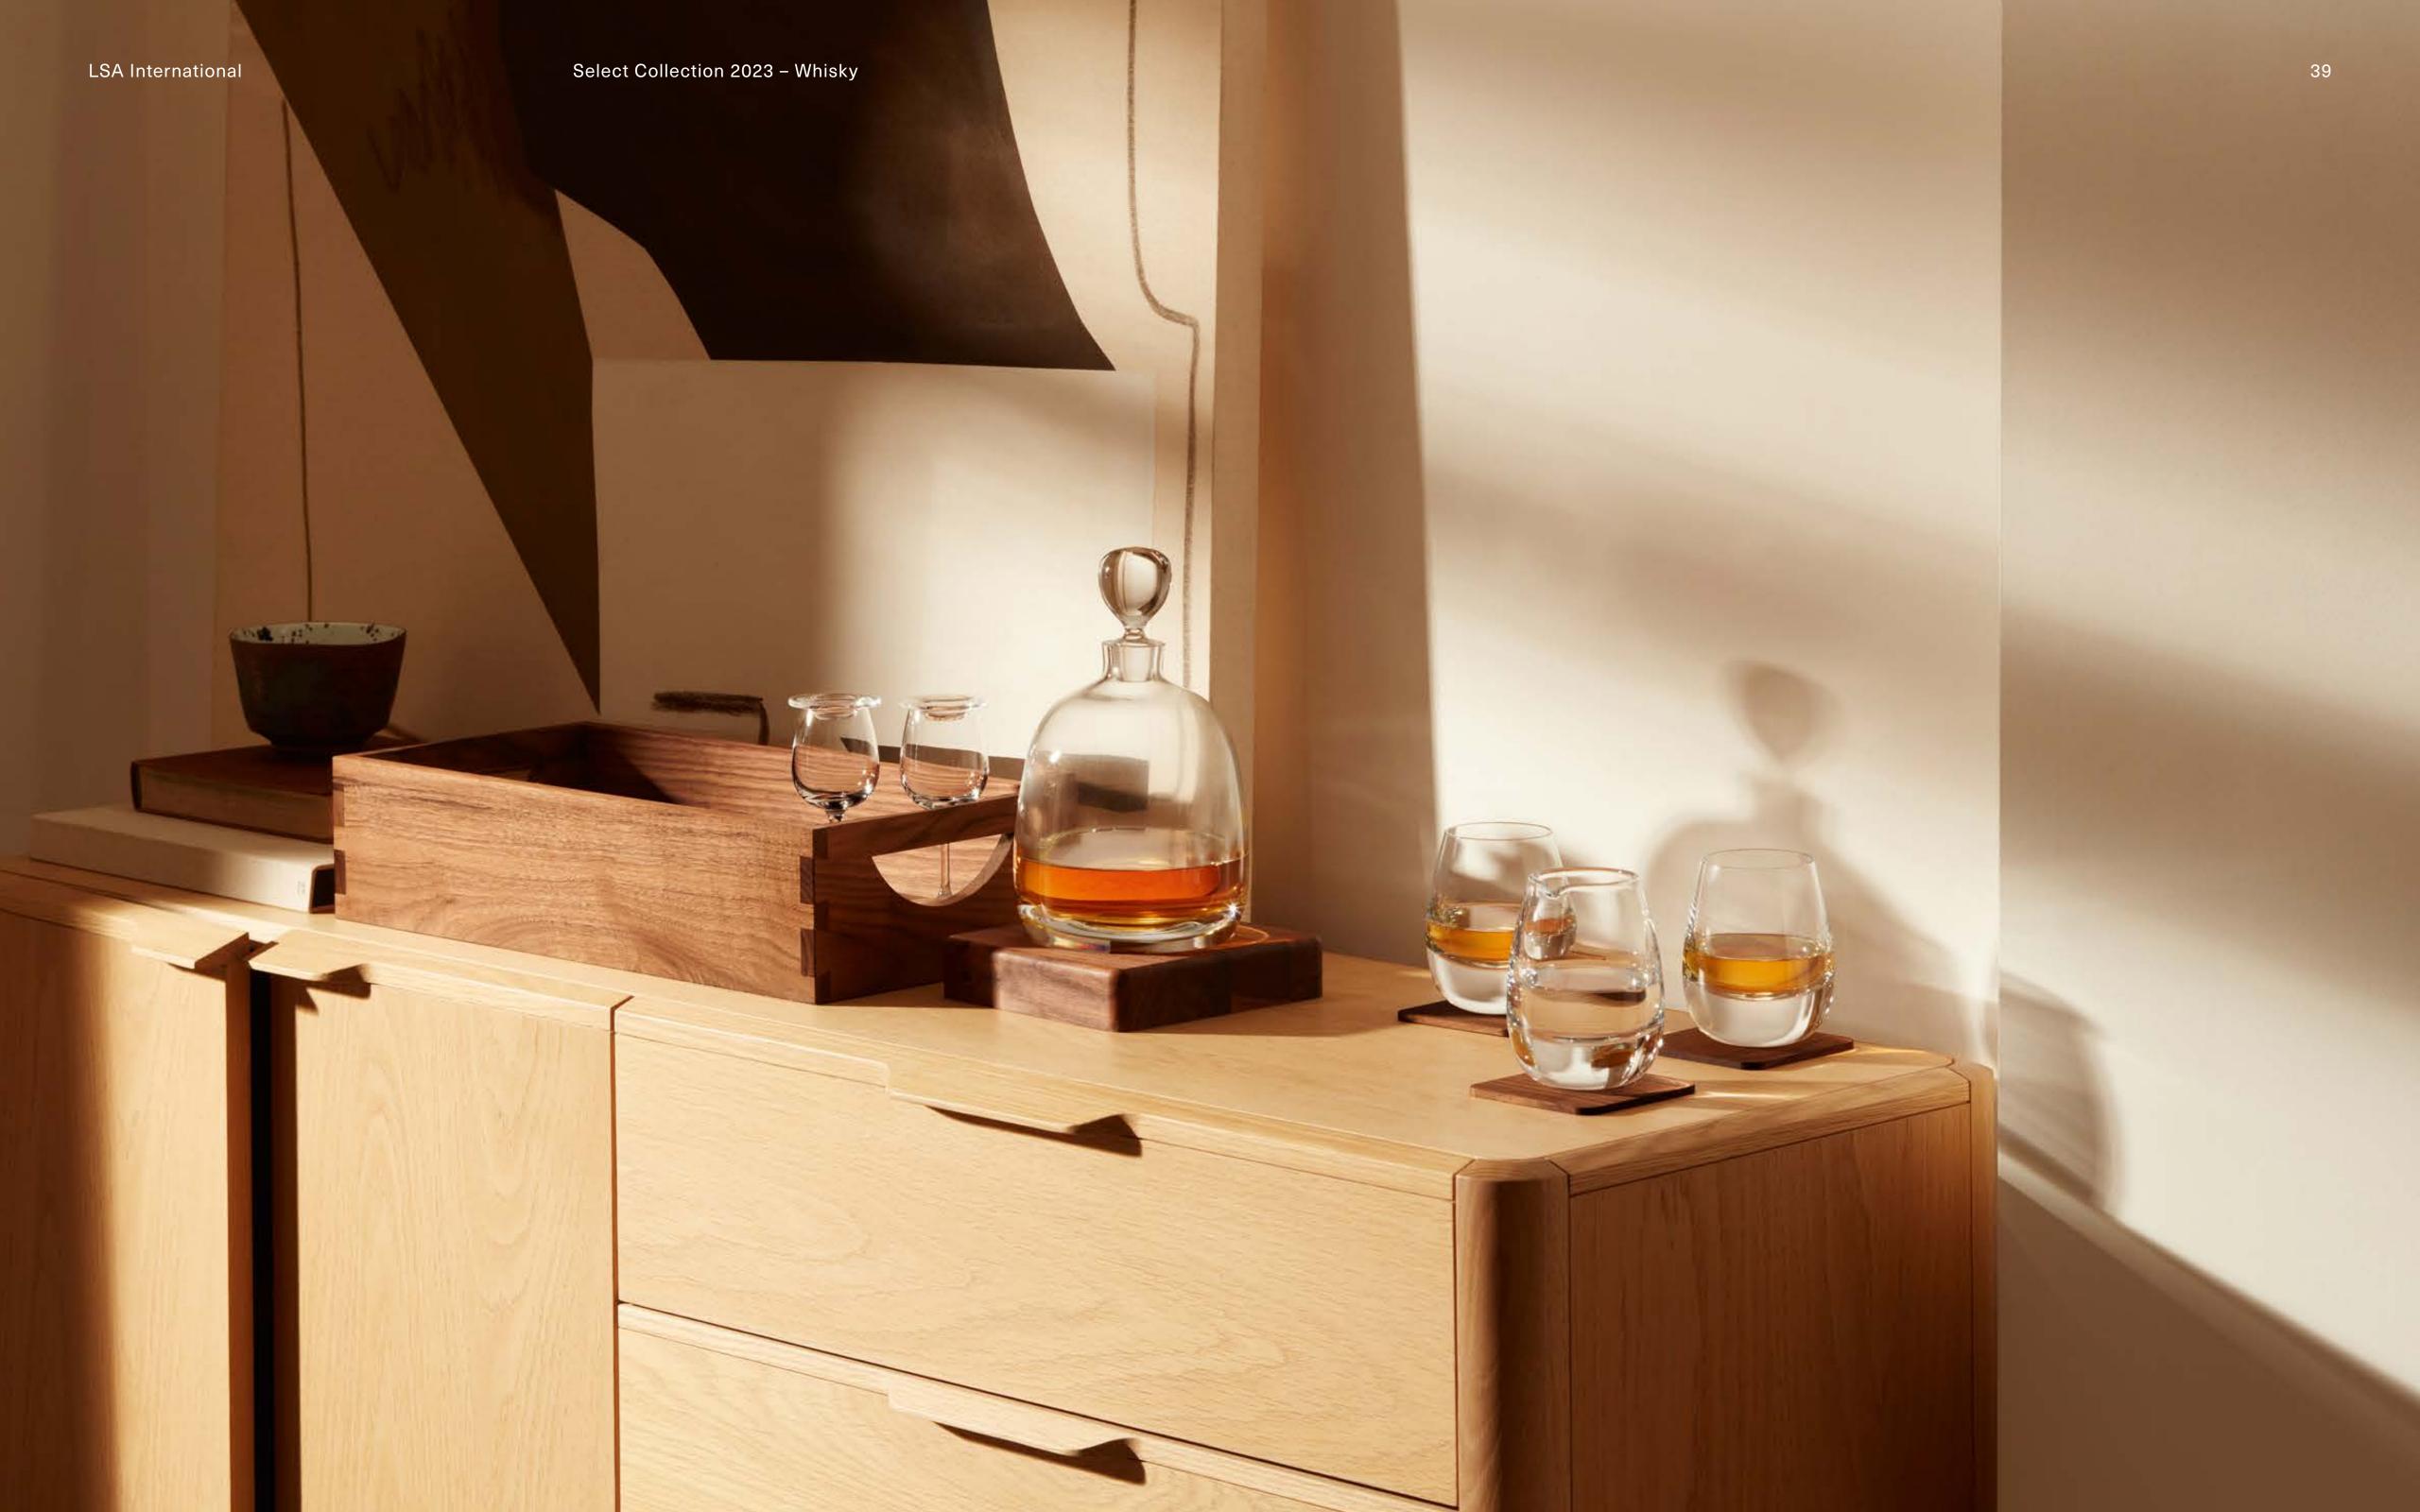

### WHISKY

Our mouth-blown whisky collections share the unifying characteristics of weight, form and attention to detail. Distinctive shapes are accompanied by solid walnut accessories.

Each is designed for the discerning whisky drinker, using master glassblowers and centuries-old techniques that echo the traditions of whisky distillation.

# WHISKY

Designed for the discerning whisky drinker, this collection includes specialist mouth-blown drinkware accompanied by solid walnut accessories.

LSA International Select Collection 2023 – Whisky

Set includes:
Decanter & Walnut Base
Jug & Walnut Coaster
Tumbler & Walnut Coaster x 2

WHISKY
Islay Connoisseur Set & Walnut Tray
clear
L44cm / L17.25in
WH10 