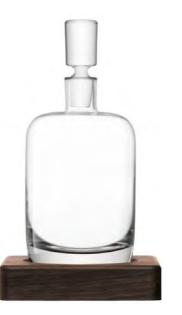

### WHISKY

Our mouth-blown whisky collections share the unifying characteristics of weight, form and attention to detail. Distinctive shapes are accompanied by solid walnut accessories.

Each is designed for the discerning whisky drinker, using master glassblowers and centuries-old techniques that echo the traditions of whisky distillation.

The traditional craft of encasing clear and coloured glass by hand is used to achieve the rich peat colour of WHISKY CLUB.

LSA International Select Collection 2023 – Whisky

# WHISKY

Designed for the discerning whisky drinker, this collection includes specialist mouth-blown drinkware accompanied by solid walnut accessories.

LSA International Select Collection 2023 – Whisky

Set includes:
Decanter & Walnut Base
Jug & Walnut Coaster
Tumbler & Walnut Coaster x 2

WHISKY
Islay Connoisseur Set & Walnut Tray
clear
L44cm / L17.25in
WH10 