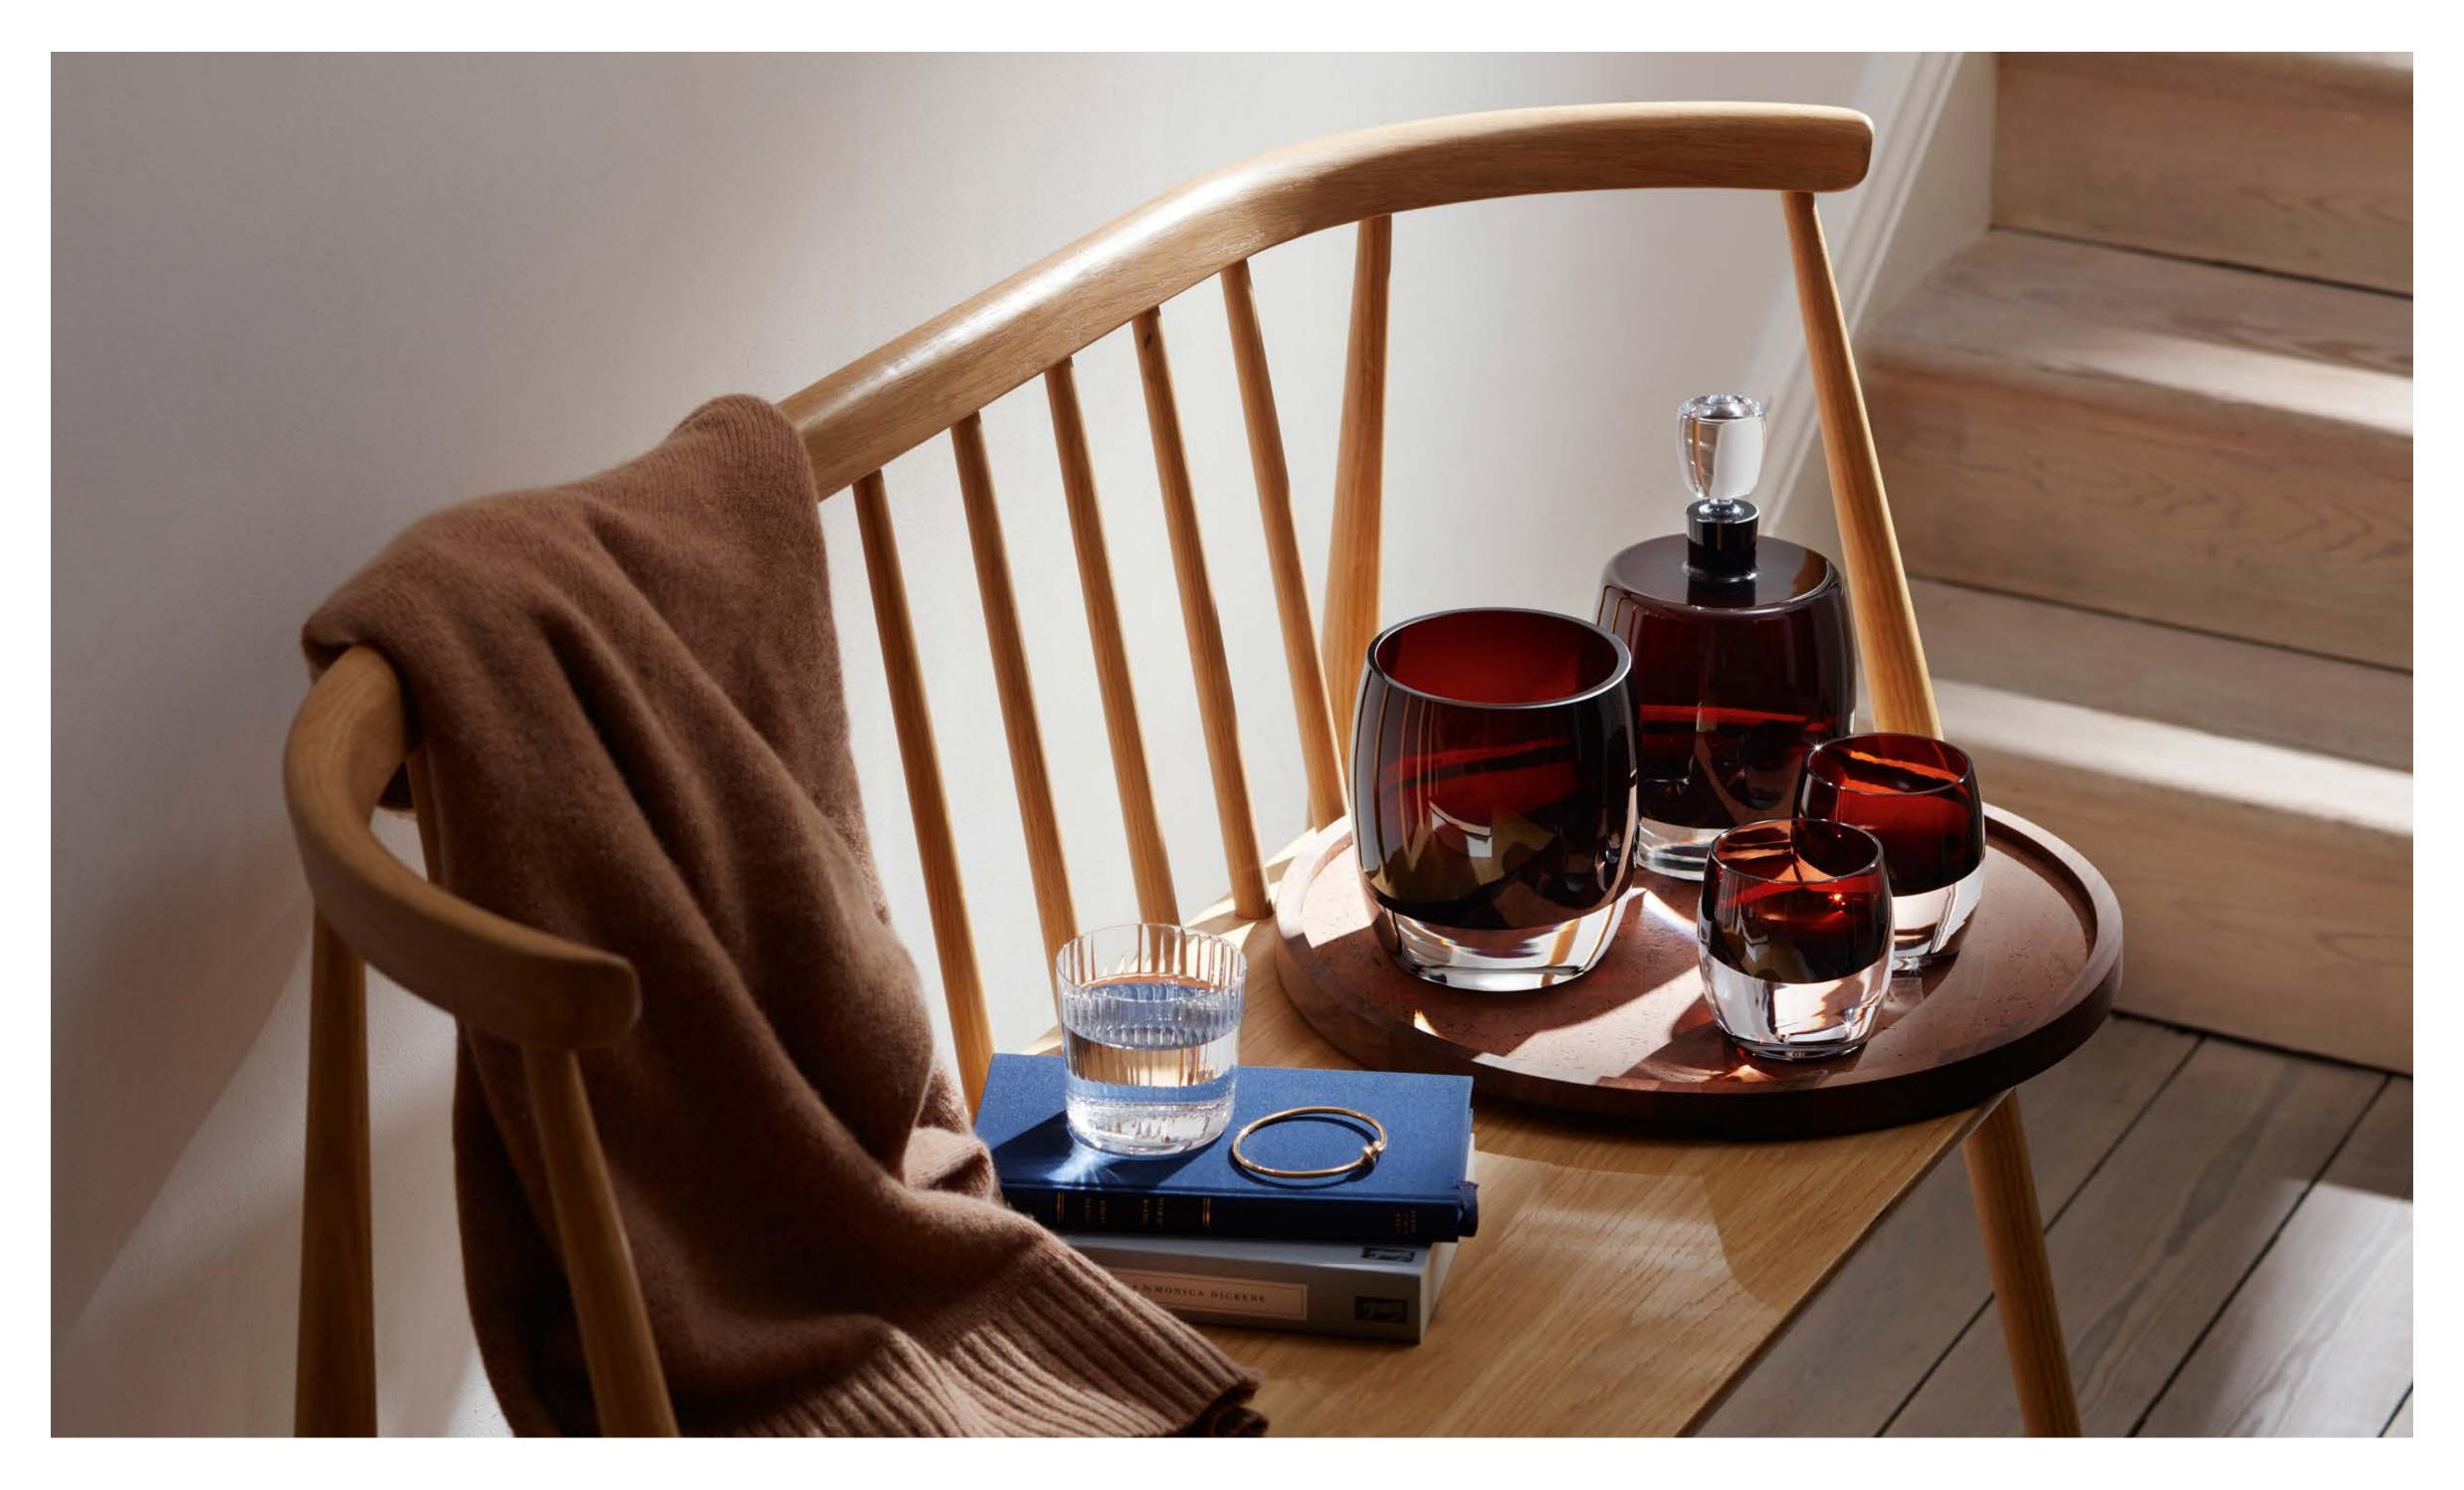

# WHISKY CLUB

A contemporary collection of cased brown whisky drinkware and accessories, mouth-blown by master glassblowers. Inspired by the luxurious yet intimate ambience of a members' club, the rich brown glass echoes the colour of peat, used to imbue whisky with a distinctive, smoky flavour.

Set includes:

Decanter

Tumbler x 2

Set includes: Ice Bucket Decanter Tumbler x 2 Serving Tray

47