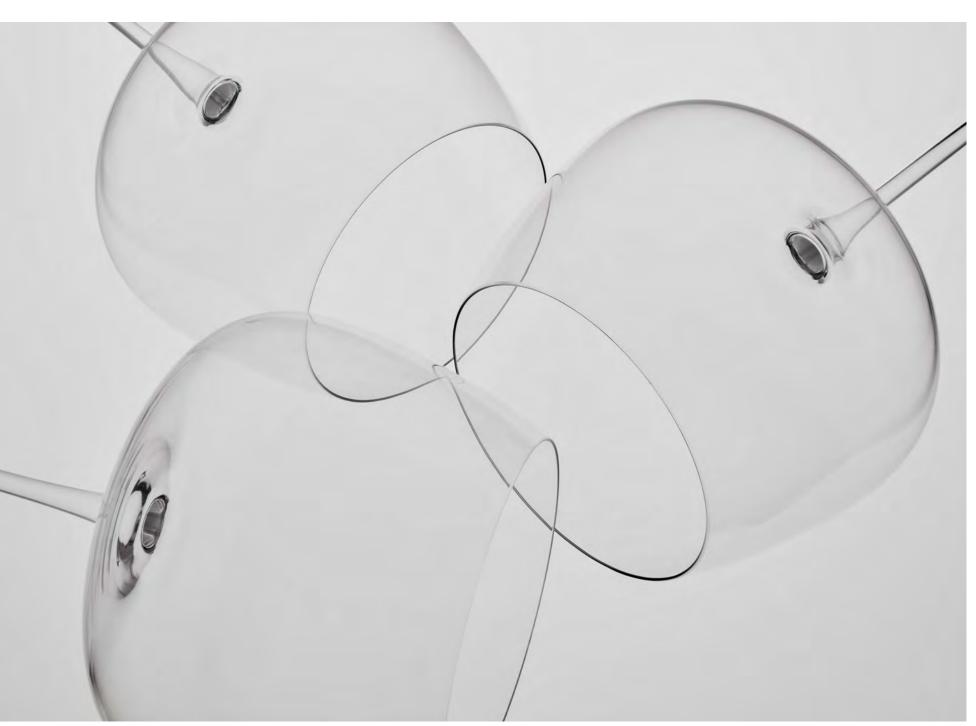

## OBLATE

Mouth-blown vessels in clear and cased-coloured glass with a flattened, spherical shape and a pillar stem which locates into the walnut base. Versatile, expertly-crafted decorative objects which may be used as vases, lanterns, planters or bowls.

LSA International Select Collection 2023 - Oblate 78

LSA International Select Collection 2023 – Oblate

LSA International Select Collection 2023 – Oblate Skyline 81

OBLATE
Vase
amber / walnut
H21.5cm Ø19.5cm /
H8.5in Ø7.75in
OB11  $\stackrel{\leftrightarrow}{\boxplus}$ 