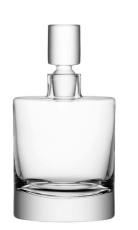

# BORIS

Inspired by the simple geometry of cylinders and circles, BORIS is one of our long-established collections. The pairing of a heavy base with a fine rim is only possible through expert hand production. This enduring collection features individual pieces and a whisky set.

For more BORIS see page 12.

LSA International Select Collection 2023 – Boris

LSA International Select Collection 2023 - Boris

LSA International Select Collection 2023 – Boris

Select Collection 2023 – Boris Skyline

BORIS
Decanter
clear 1.4L/47oz
BI10 🛱

BORIS
Jug
clear 1.1L/37oz
BI09  $\stackrel{\leftrightarrow}{\boxplus}$ 

LSA International Select Collection 2023 - Madrid 33