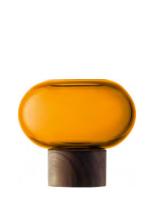

## OBLATE

Mouth-blown vessels in clear and cased-coloured glass with a flattened, spherical shape and a pillar stem which locates into the walnut base. Versatile, expertly-crafted decorative objects which may be used as vases, lanterns, planters or bowls.

LSA International Select Collection 2023 - Oblate 78

LSA International Select Collection 2023 – Oblate

LSA International Select Collection 2023 – Oblate Skyline 81

OBLATE
Vase
amber / walnut
H21.5cm Ø19.5cm /
H8.5in Ø7.75in
OB11  $\stackrel{\leftrightarrow}{\boxplus}$ 