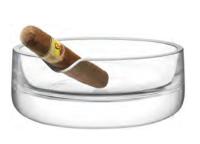

BAR CULTURE Jug & Stirrer clear 1.25L / 42oz BC11 ⊞

BAR CULTURE Long Drink Glass x 2 Cigar Ashtray clear 310ml / 10oz BC03 <u>⊞</u>

BAR CULTURE clear Ø17cm / Ø6.75in BC14 <u>⊞</u>

BAR CULTURE Ice Bucket clear H15.5cm / H6in 