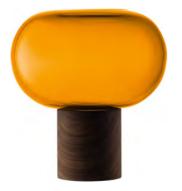

## OBLATE

Mouth-blown vessels in clear and cased-coloured glass with a flattened, spherical shape and a pillar stem which locates into the walnut base. Versatile, expertly-crafted decorative objects which may be used as vases, lanterns, planters or bowls.

LSA International Select Collection 2023 - Oblate 78

LSA International Select Collection 2023 – Oblate

LSA International Select Collection 2023 – Oblate Skyline 81

OBLATE
Vase
amber / walnut
H21.5cm Ø19.5cm /
H8.5in Ø7.75in
OB11  $\stackrel{\leftrightarrow}{\boxplus}$ 