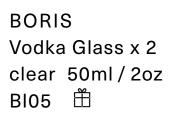

# BORIS

Inspired by the simple geometry of cylinders and circles, BORIS is one of our long-established collections. The pairing of a heavy base with a fine rim is only possible through expert hand production. This enduring collection features individual pieces and a whisky set.

For more BORIS see page 12.

LSA International Select Collection 2023 – Boris

LSA International Select Collection 2023 - Boris

LSA International Select Collection 2023 – Boris

Select Collection 2023 – Boris Skyline