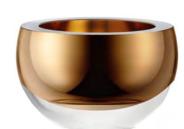

# HOST

Simple yet exceptional mouth-blown glass bowls featuring a gentle radius with a thick polished rim.

HOST bowls are available in clear glass or hand painted in 24 karat gold or platinum.

LSA International Select Collection 2023 – Host

HOST Bowl gold Ø9.5cm/Ø3.75in HS18 🏥

 HOST Bowl gold Ø15cm/Ø6in HS19 🛱