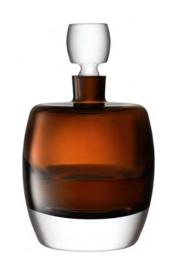

### WHISKY

Our mouth-blown whisky collections share the unifying characteristics of weight, form and attention to detail. Distinctive shapes are accompanied by solid walnut accessories.

Each is designed for the discerning whisky drinker, using master glassblowers and centuries-old techniques that echo the traditions of whisky distillation.

The traditional craft of encasing clear and coloured glass by hand is used to achieve the rich peat colour of WHISKY CLUB.

LSA International Select Collection 2023 – Whisky

# WHISKY CLUB

A contemporary collection of cased brown whisky drinkware and accessories, mouth-blown by master glassblowers. Inspired by the luxurious yet intimate ambience of a members' club, the rich brown glass echoes the colour of peat, used to imbue whisky with a distinctive, smoky flavour.