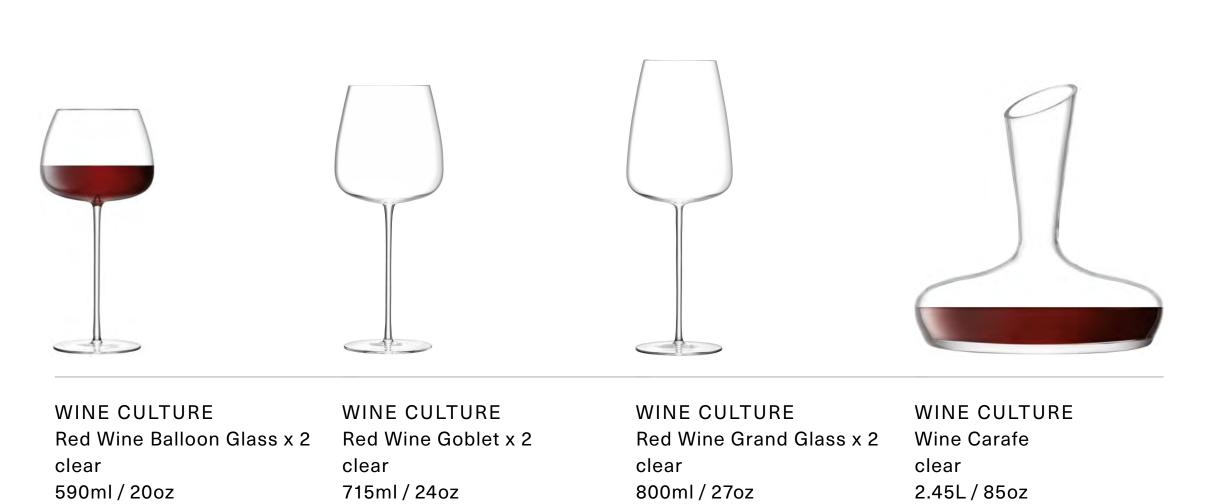

### BAR CULTURE

Refined barware, mouth-blown by master craftsmen for the discerning individual who appreciates the subtle nuances of modern design. The collection is characterised by fine rims, tall stems and exceptionally weighty bases.

BAR CULTURE Liqueur Glass x 2 clear 120ml / 4oz 

BAR CULTURE Cognac Balloon Glass x 2 clear 900ml / 30oz BC04 ≝

BAR CULTURE Cocktail Glass x 2 clear 280ml / 9oz 

BAR CULTURE Balloon Glass x 2 clear 940ml / 32oz BC08 <u>⊞</u>

BAR CULTURE Jug & Stirrer clear 1.25L / 42oz BC11 ⊞

BAR CULTURE Long Drink Glass x 2 Cigar Ashtray clear 310ml / 10oz BC03 <u>⊞</u>

BAR CULTURE clear Ø17cm / Ø6.75in BC14 <u>⊞</u>

BAR CULTURE Ice Bucket clear H15.5cm / H6in 