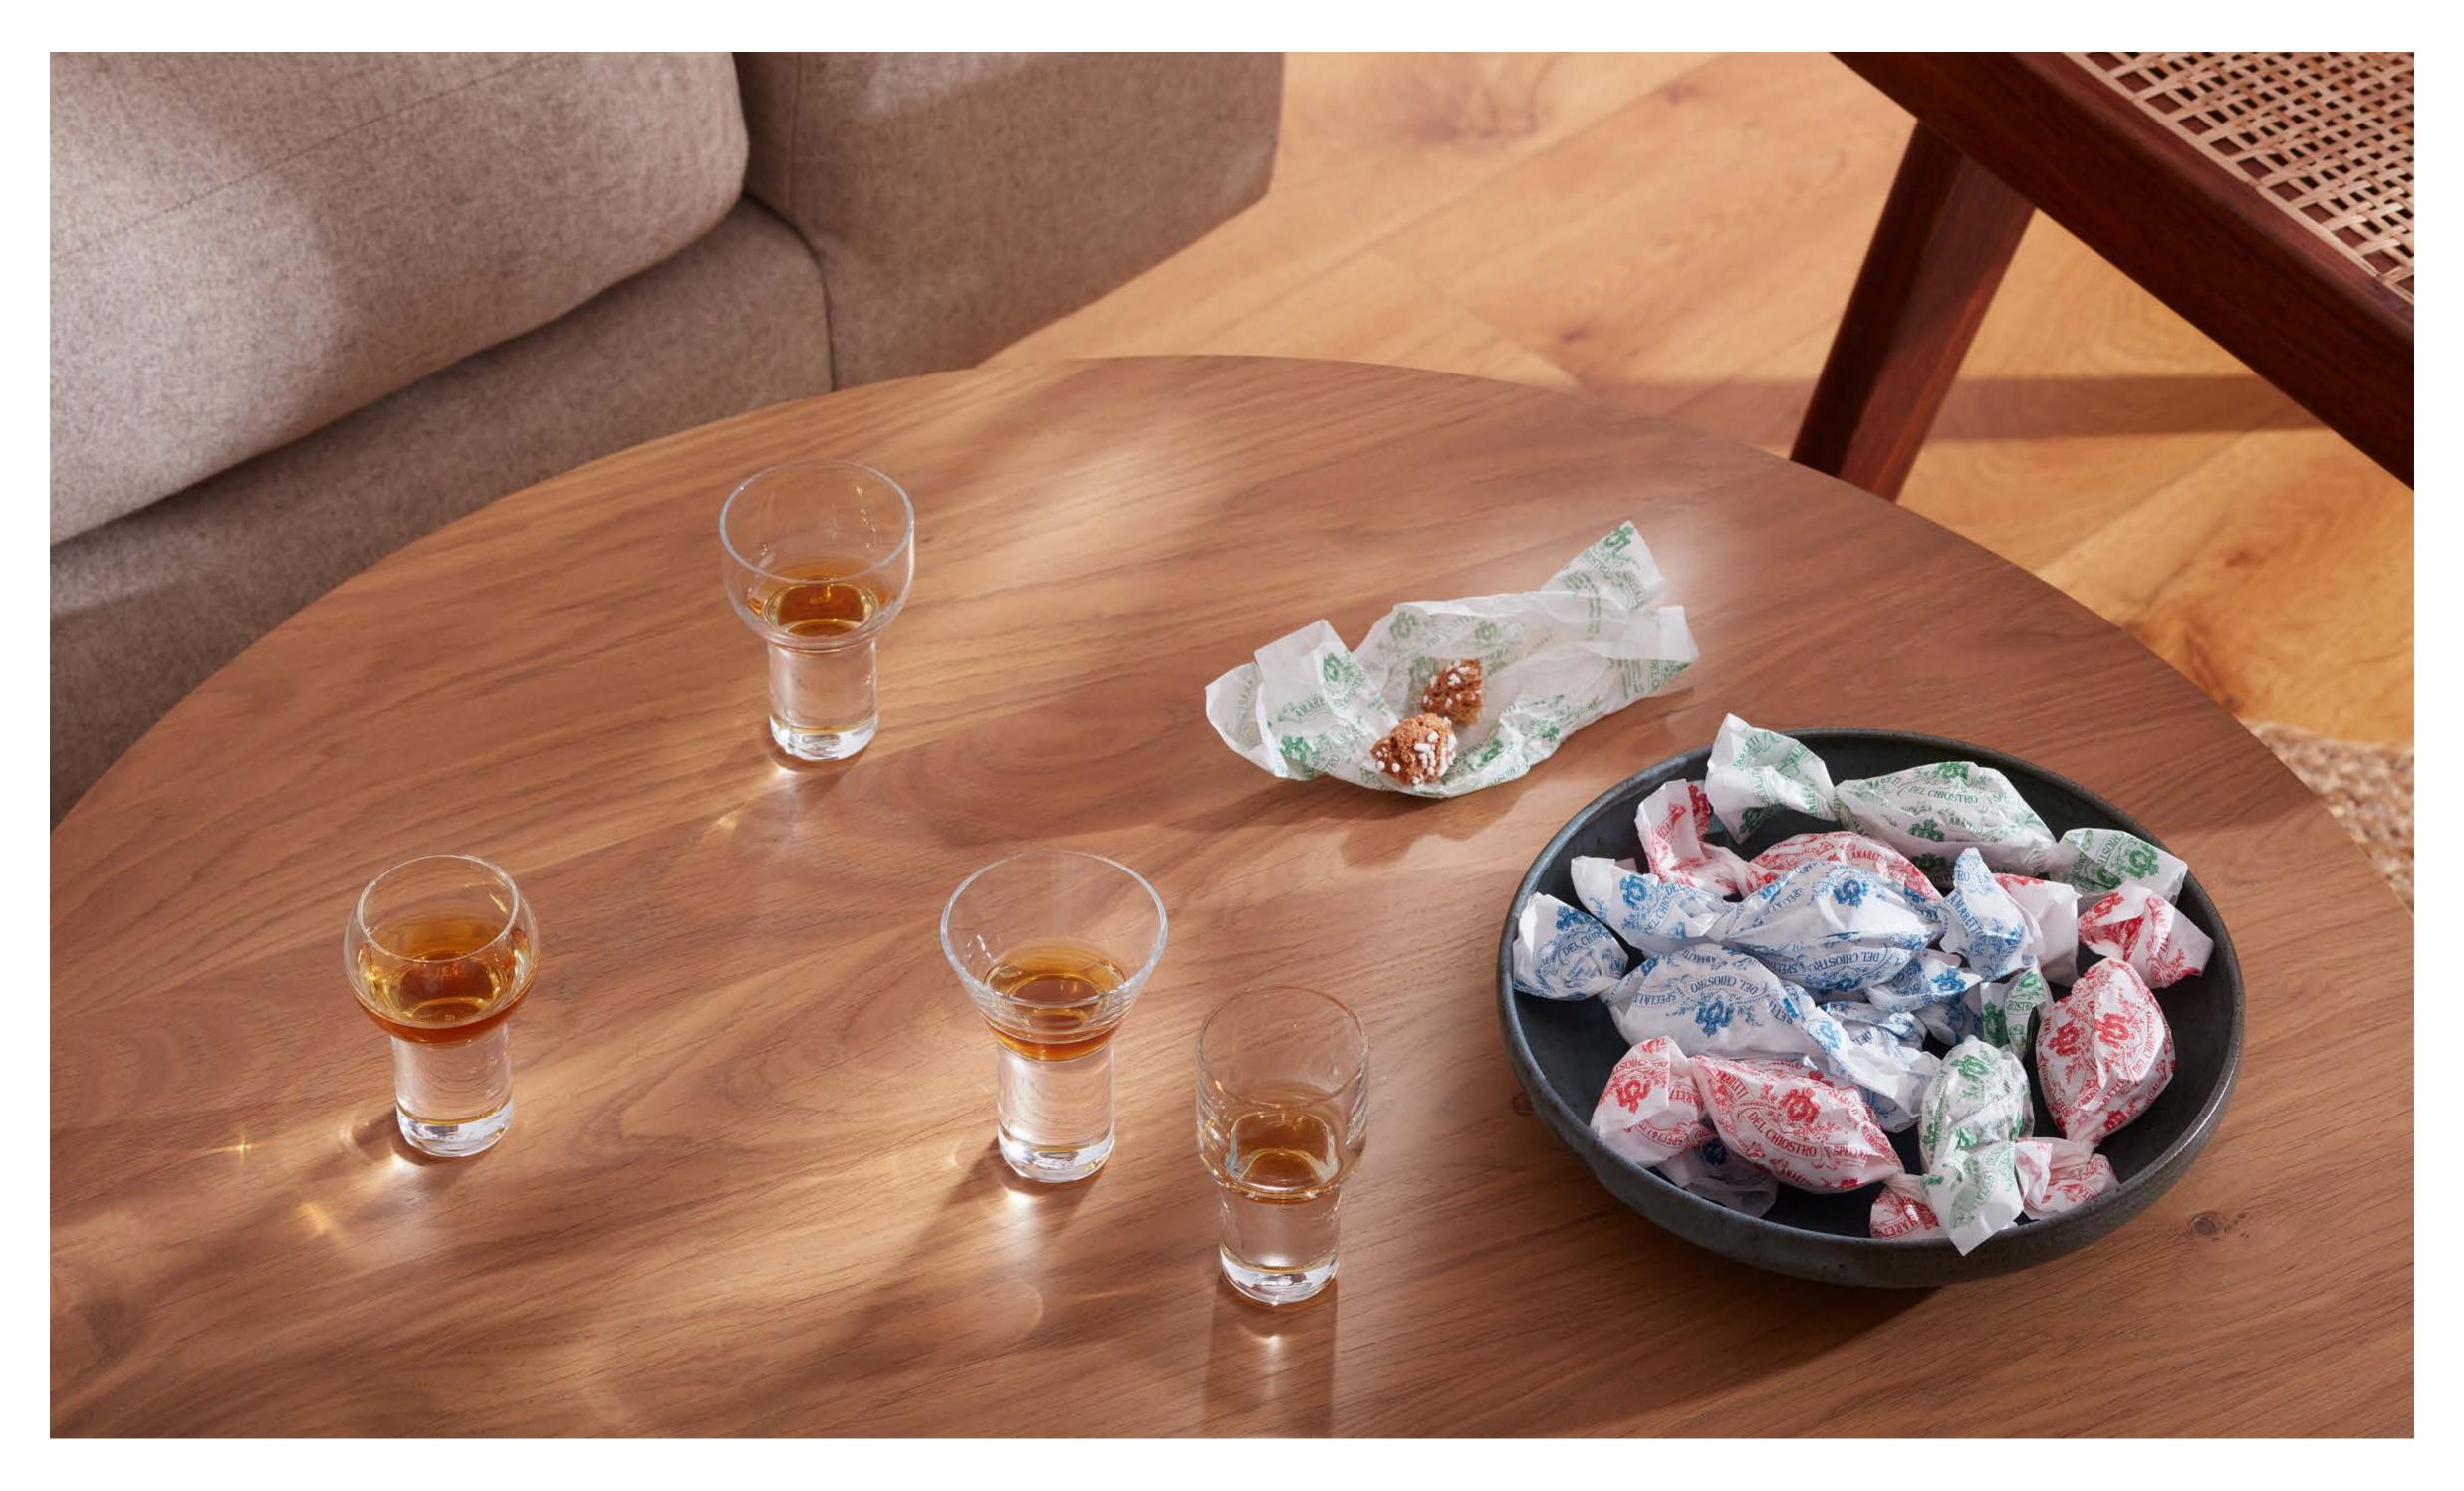

# BORIS

Inspired by the simple geometry of cylinders and circles, BORIS is one of our long-established collections. The pairing of a heavy base with a fine rim is only possible through expert hand production. This enduring collection features individual pieces and a whisky set.

For more BORIS see page 12.

LSA International Select Collection 2023 – Boris

LSA International Select Collection 2023 - Boris

LSA International Select Collection 2023 – Boris

Select Collection 2023 – Boris Skyline