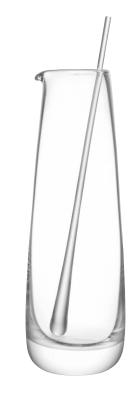

BAR CULTURE Jug & Stirrer clear 1.25L / 42oz BC11 ⊞

BAR CULTURE Long Drink Glass x 2 Cigar Ashtray clear 310ml / 10oz BC03 <u>⊞</u>

BAR CULTURE clear Ø17cm / Ø6.75in BC14 <u>⊞</u>

BAR CULTURE Ice Bucket clear H15.5cm / H6in 