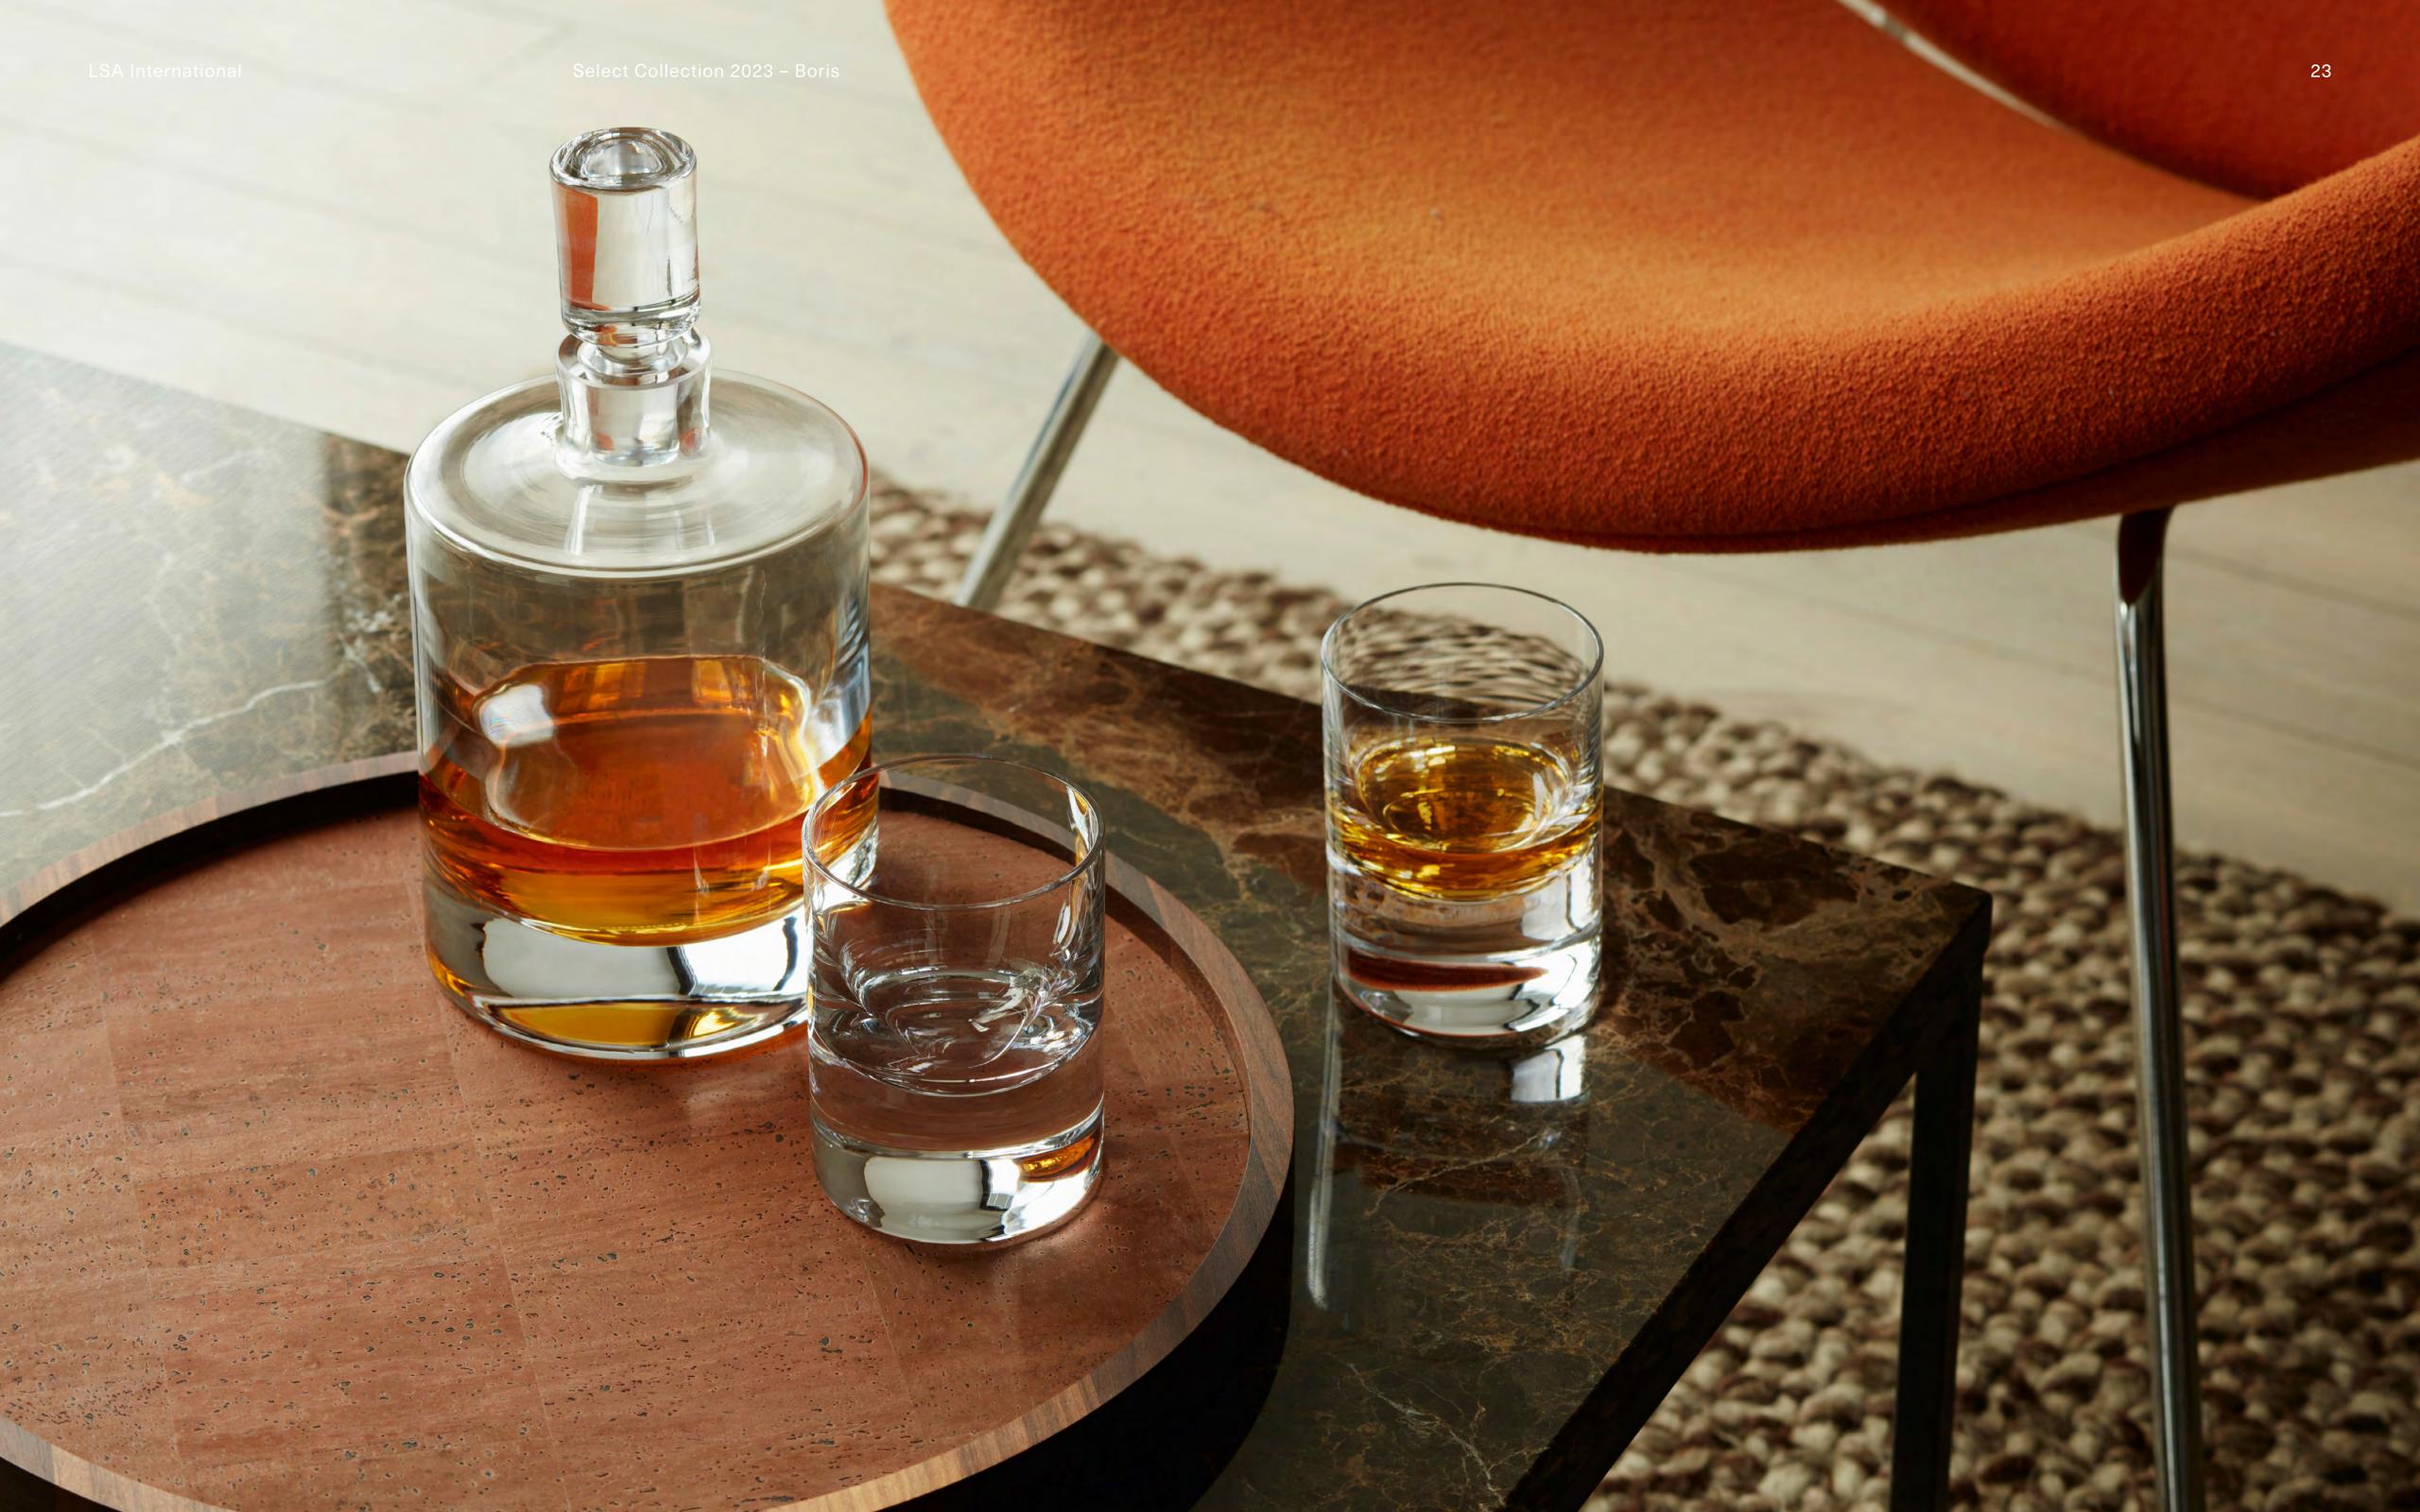

# BORIS

Inspired by the simple geometry of cylinders and circles, BORIS is one of our long-established collections. The pairing of a heavy base with a fine rim is only possible through expert hand production. This enduring collection features individual pieces and a whisky set.

For more BORIS see page 12.

LSA International Select Collection 2023 – Boris

LSA International Select Collection 2023 - Boris

LSA International Select Collection 2023 – Boris

Select Collection 2023 – Boris Skyline

BORIS
Decanter
clear 1.4L/47oz
BI10 🛱

BORIS
Jug
clear 1.1L/37oz
BI09  $\stackrel{\leftrightarrow}{\boxplus}$ 

LSA International Select Collection 2023 - Madrid 33