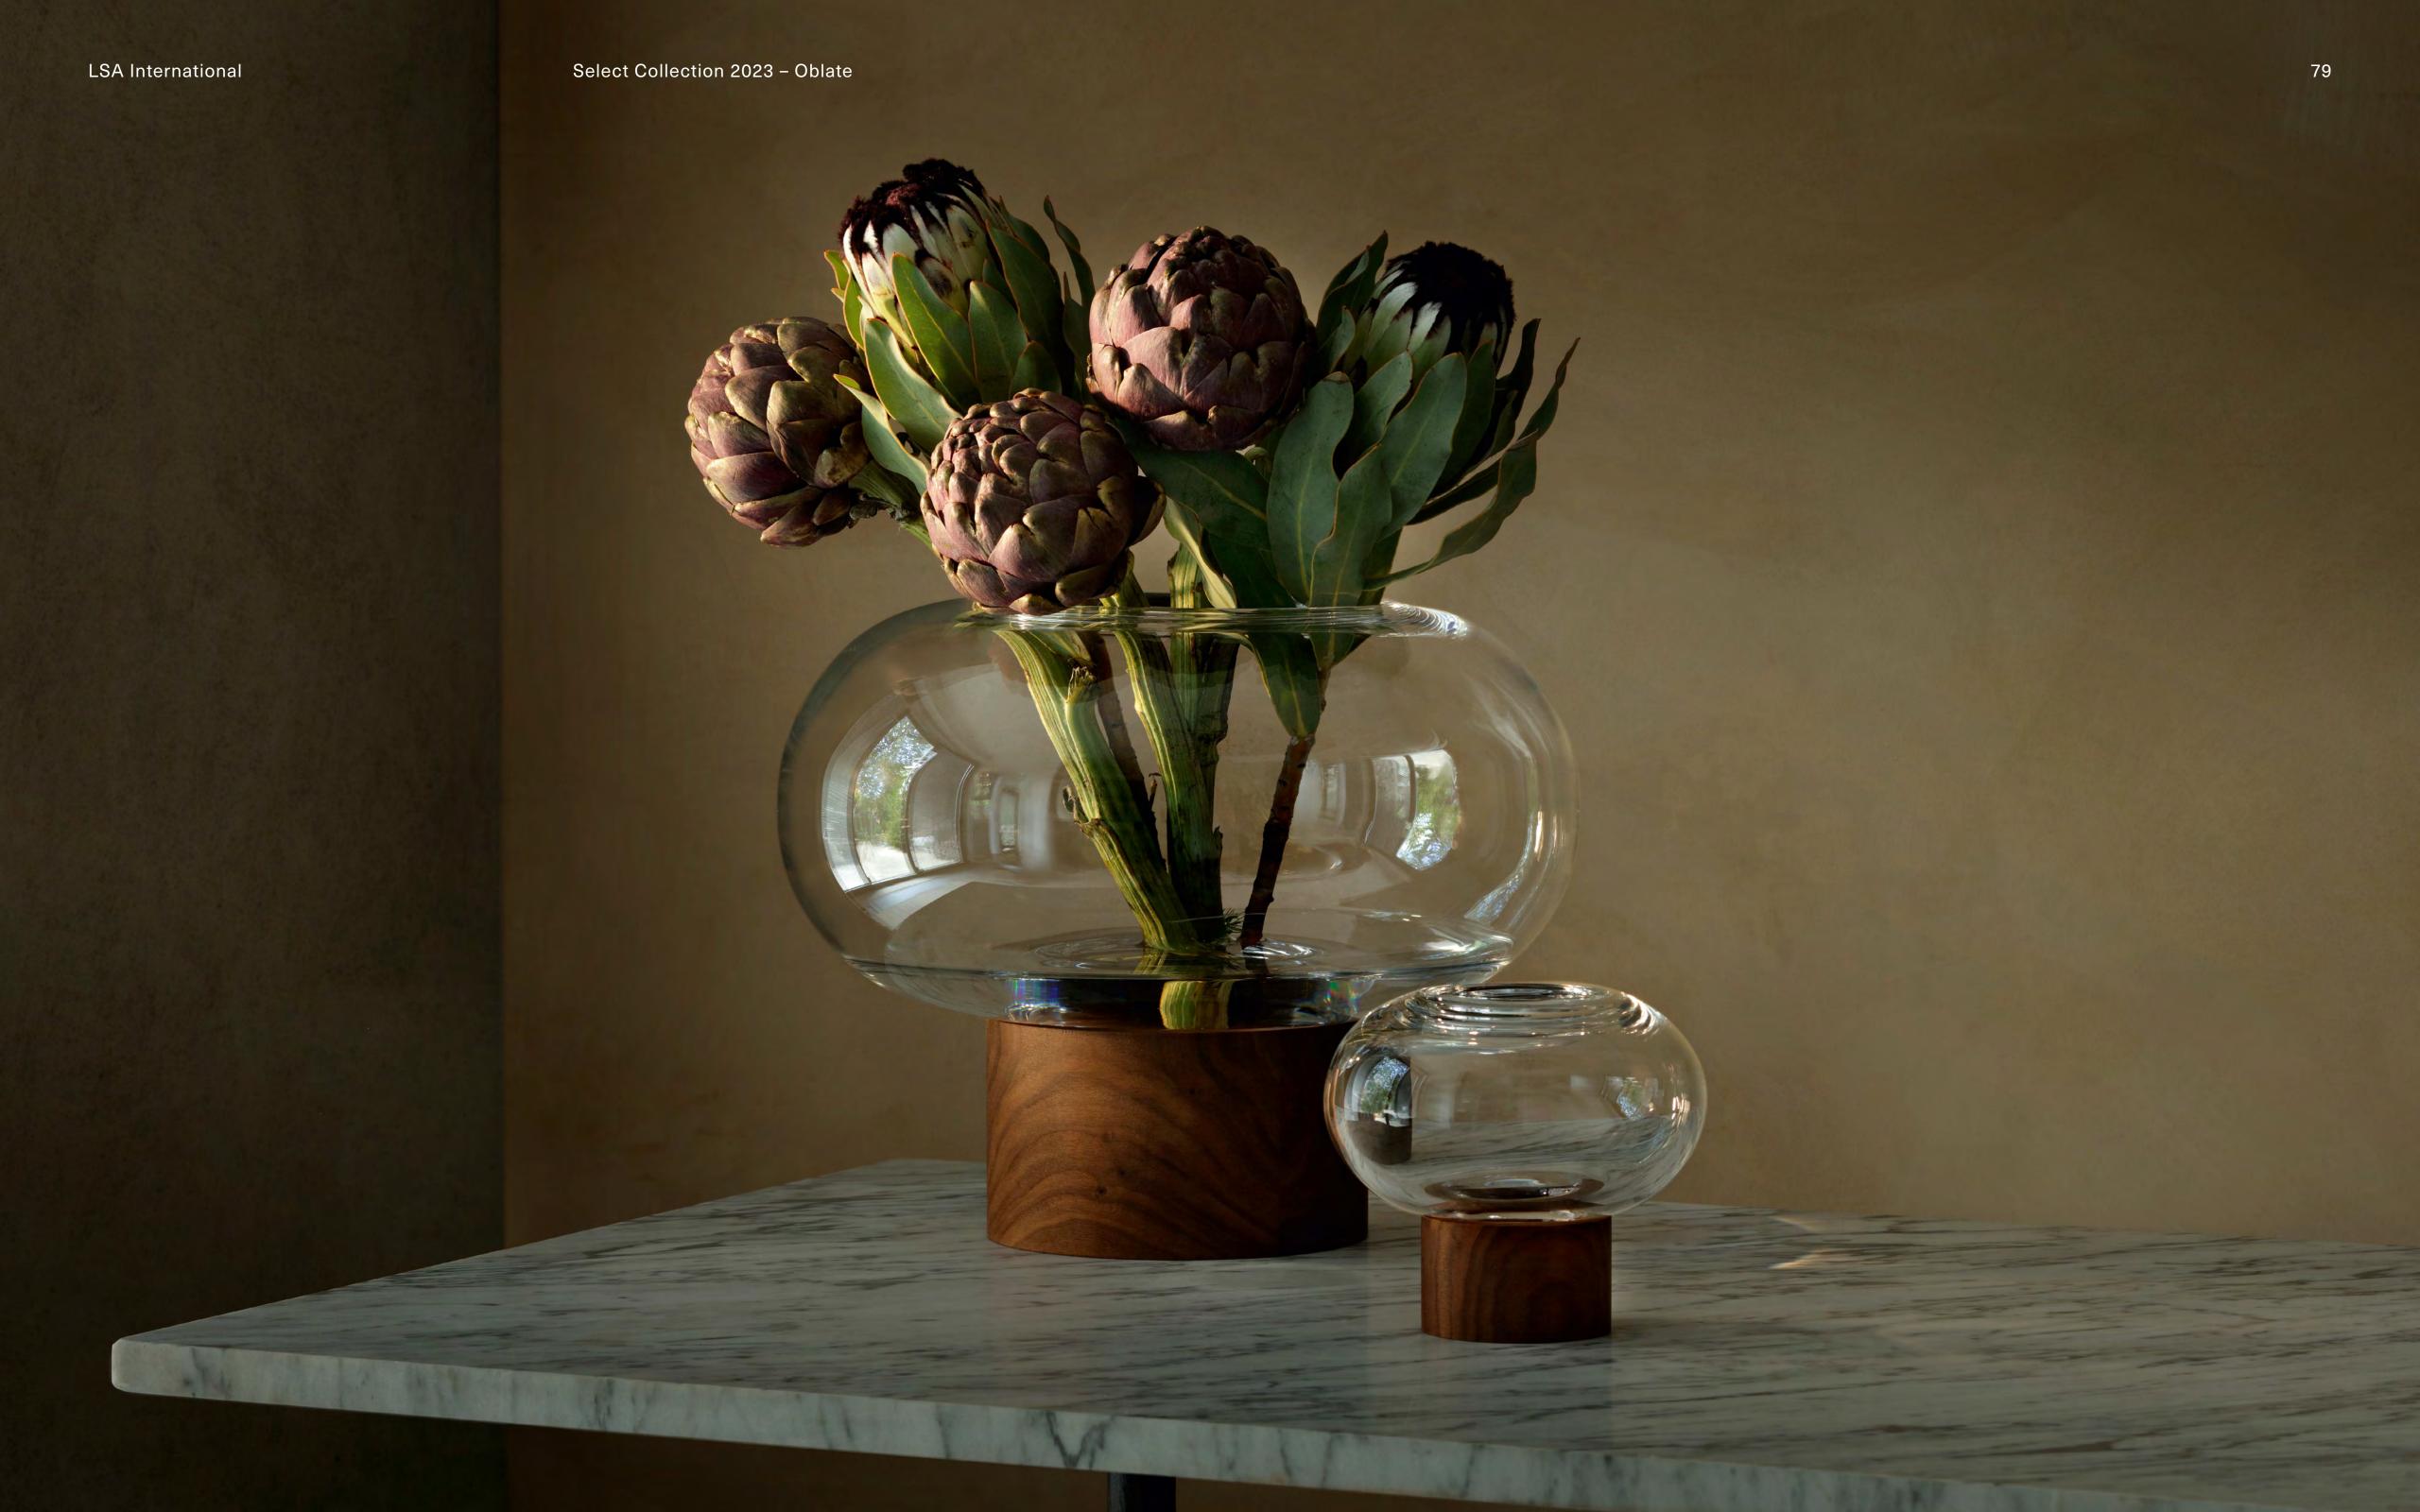

## OBLATE

Mouth-blown vessels in clear and cased-coloured glass with a flattened, spherical shape and a pillar stem which locates into the walnut base. Versatile, expertly-crafted decorative objects which may be used as vases, lanterns, planters or bowls.

LSA International Select Collection 2023 - Oblate 78

LSA International Select Collection 2023 – Oblate

LSA International Select Collection 2023 – Oblate Skyline 81

OBLATE
Vase
amber / walnut
H21.5cm Ø19.5cm /
H8.5in Ø7.75in
OB11  $\stackrel{\leftrightarrow}{\boxplus}$ 