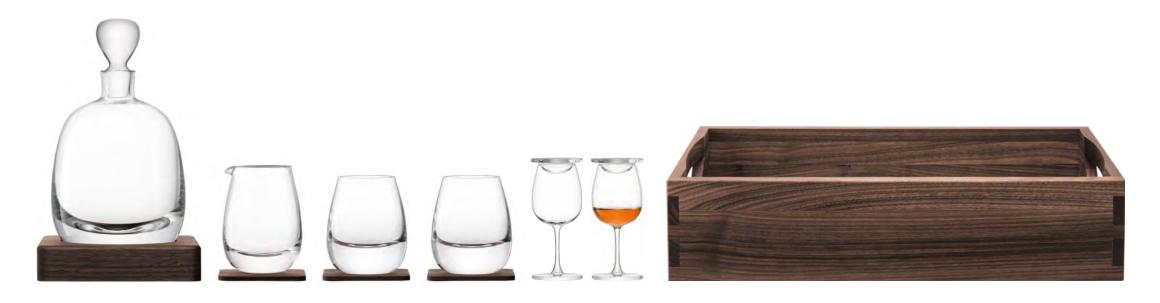

# WHISKY

Designed for the discerning whisky drinker, this collection includes specialist mouth-blown drinkware accompanied by solid walnut accessories.

LSA International Select Collection 2023 – Whisky

Set includes:
Decanter & Walnut Base
Jug & Walnut Coaster
Tumbler & Walnut Coaster x 2

### Image: The control of the control

Set includes:
Decanter & Walnut Base
Jug & Walnut Coaster
Tumbler & Walnut Coaster x 2
Nosing Glass & Cover x 2
Walnut Tray

LSA International Select Collection 2023 – Whisky Club