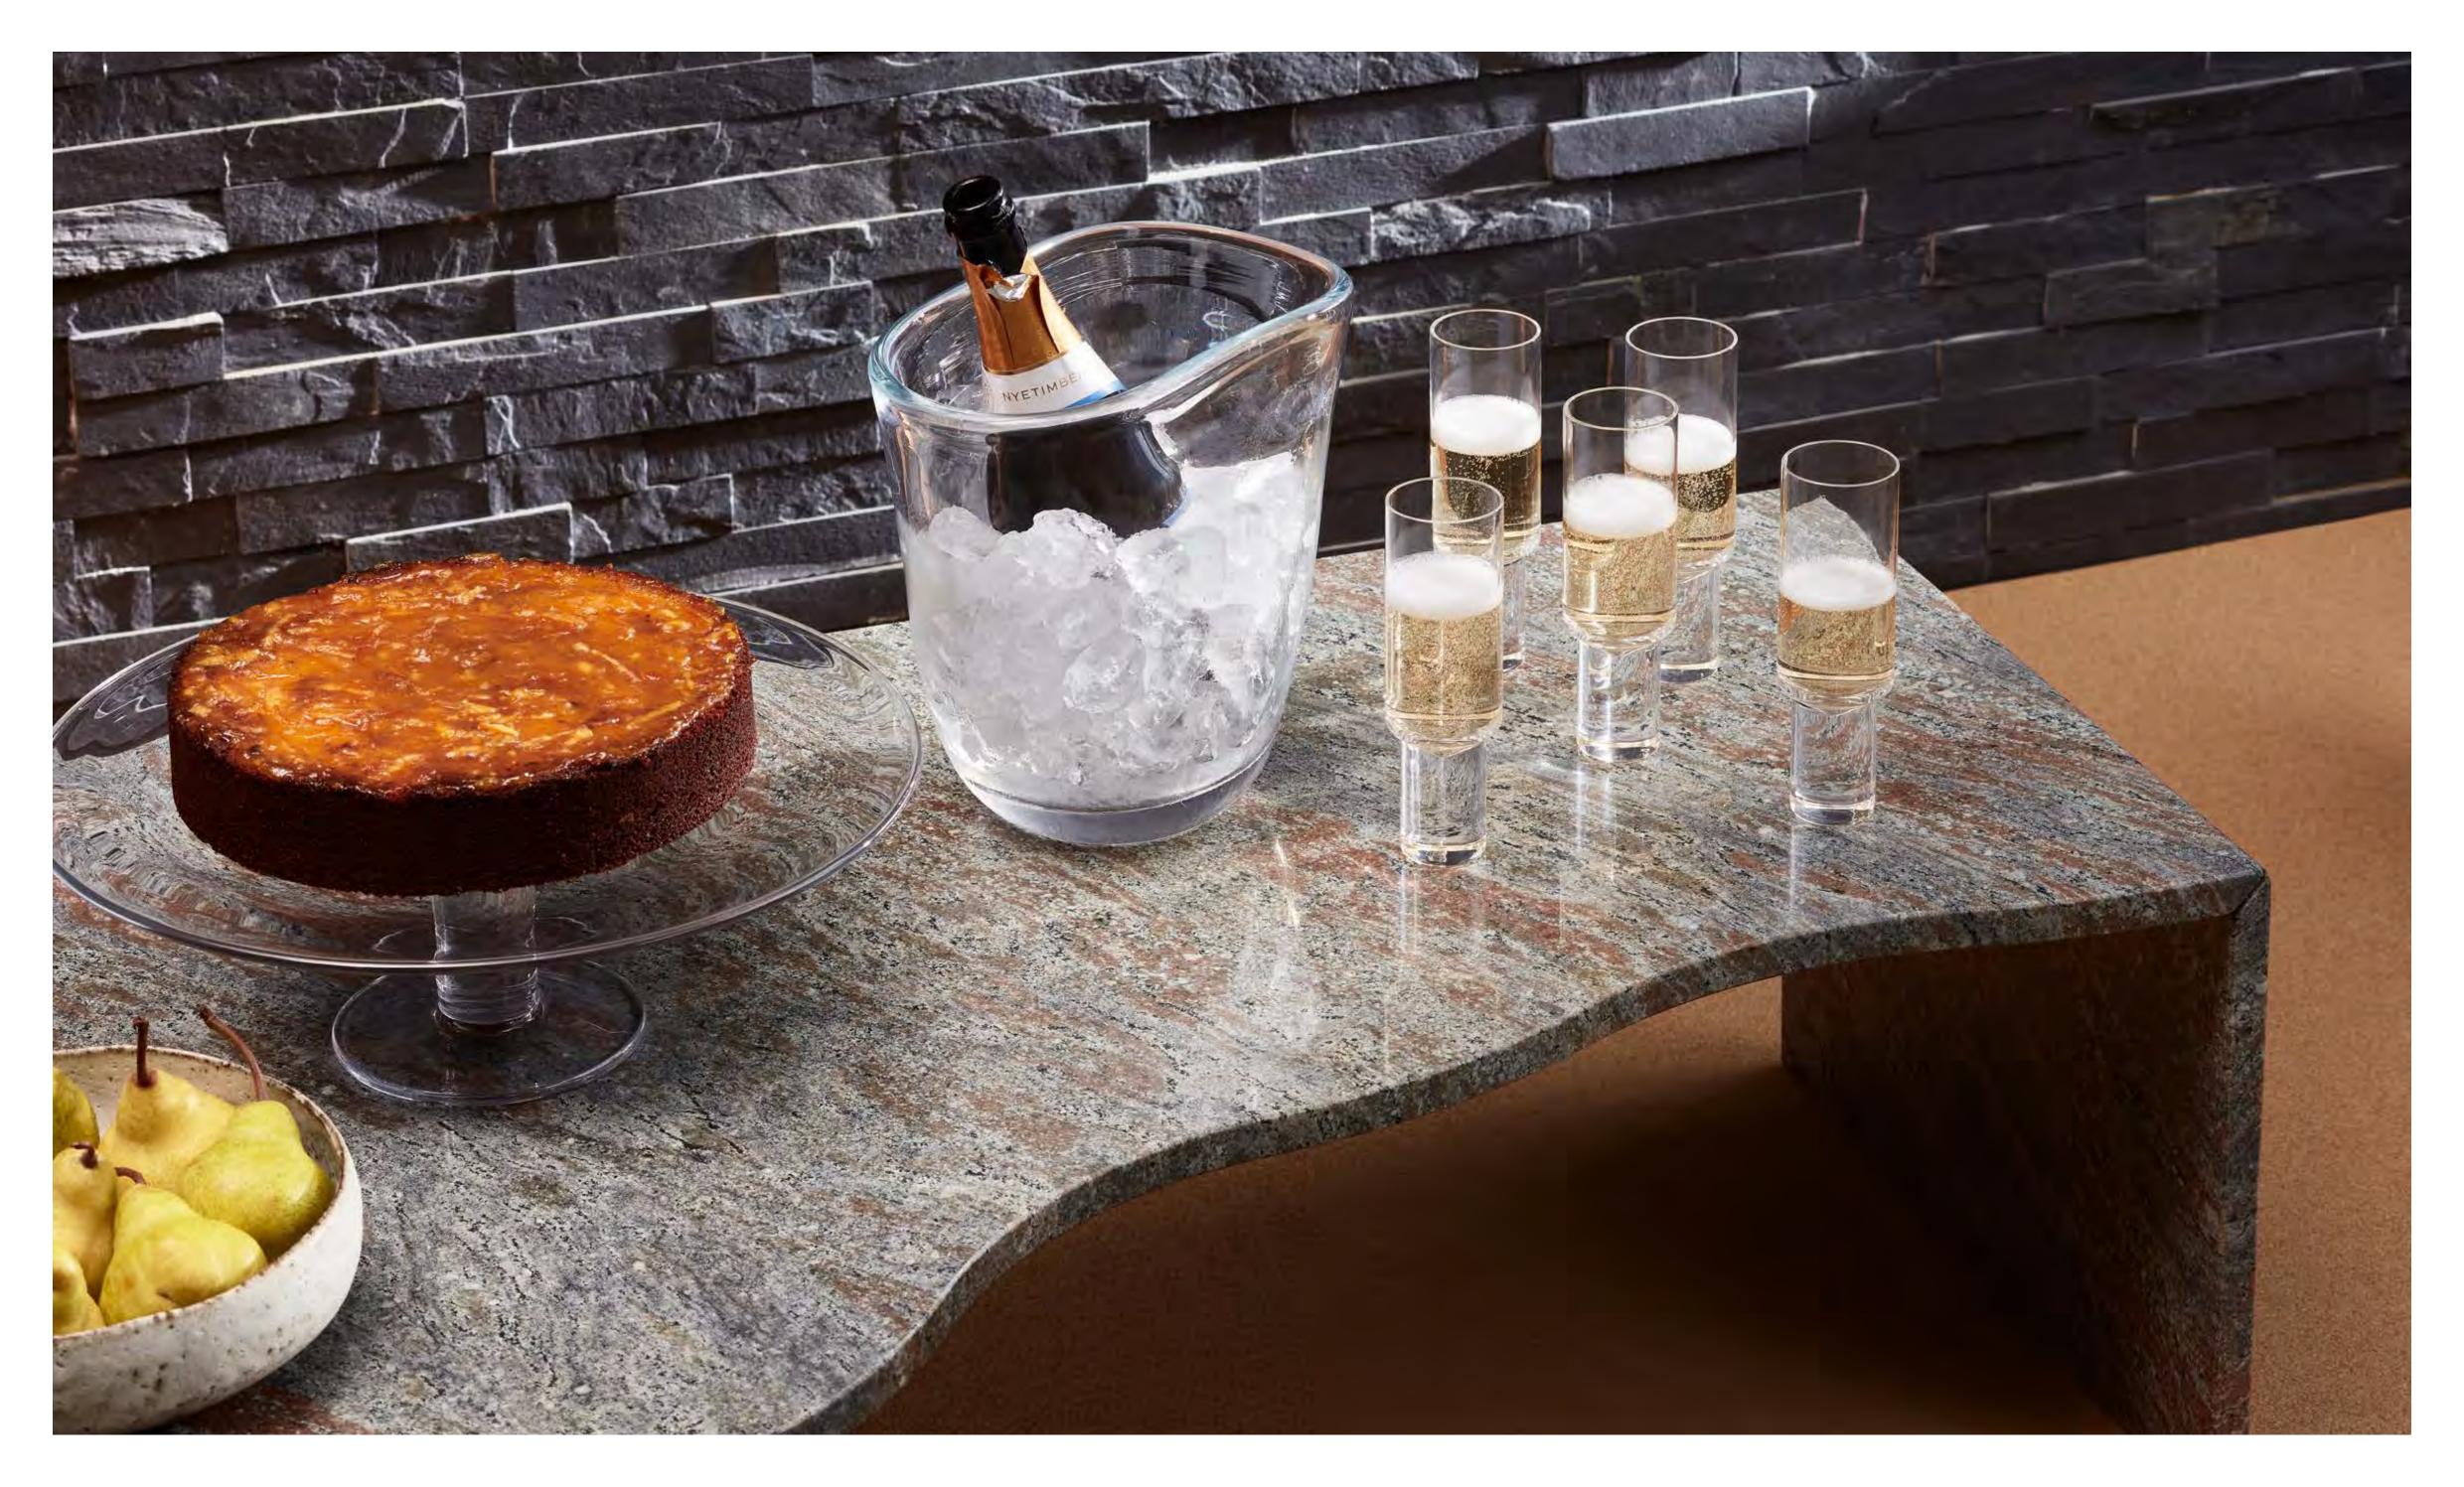

## CELEBRATE & KONSTANTIN

Designed as centrepieces,
both the CELEBRATE ice bucket
and KONSTANTIN cakestand
are mouth-blown and shaped
by the most skilled of the master
craftsmen. No two pieces are
ever the same, yet the quality
and scale are maintained to
create a unique item.