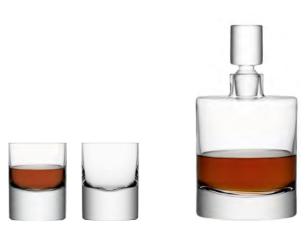

# BORIS

Inspired by the simple geometry of cylinders and circles, BORIS is one of our long-established collections. The pairing of a heavy base with a fine rim is only possible through expert hand production. This enduring collection features individual pieces and a whisky set.

For more BORIS see page 12.

LSA International Select Collection 2023 – Boris

LSA International Select Collection 2023 - Boris

LSA International Select Collection 2023 – Boris

Select Collection 2023 – Boris Skyline