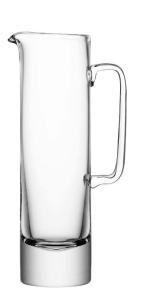

# BORIS

Inspired by the simple geometry of cylinders and circles, BORIS is one of our long-established collections. The pairing of a heavy base with a fine rim is only possible through expert hand production. This enduring collection features individual pieces and a whisky set.

BORIS
Decanter
clear 1.4L/47oz
BI10 🛱

BORIS
Jug
clear 1.1L/37oz
BI09  $\stackrel{\leftrightarrow}{\boxplus}$ 

LSA International Select Collection 2023 - Madrid 33