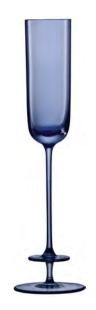

#### CHAMPAGNE THEATRE

A sophisticated collection of flutes and saucers, handmade from coloured glass. Fine bowls and tall, hand-drawn stems with a braided texture or tiered detail. Combining the eclectic mix of tints and shapes adds theatre to any celebration.