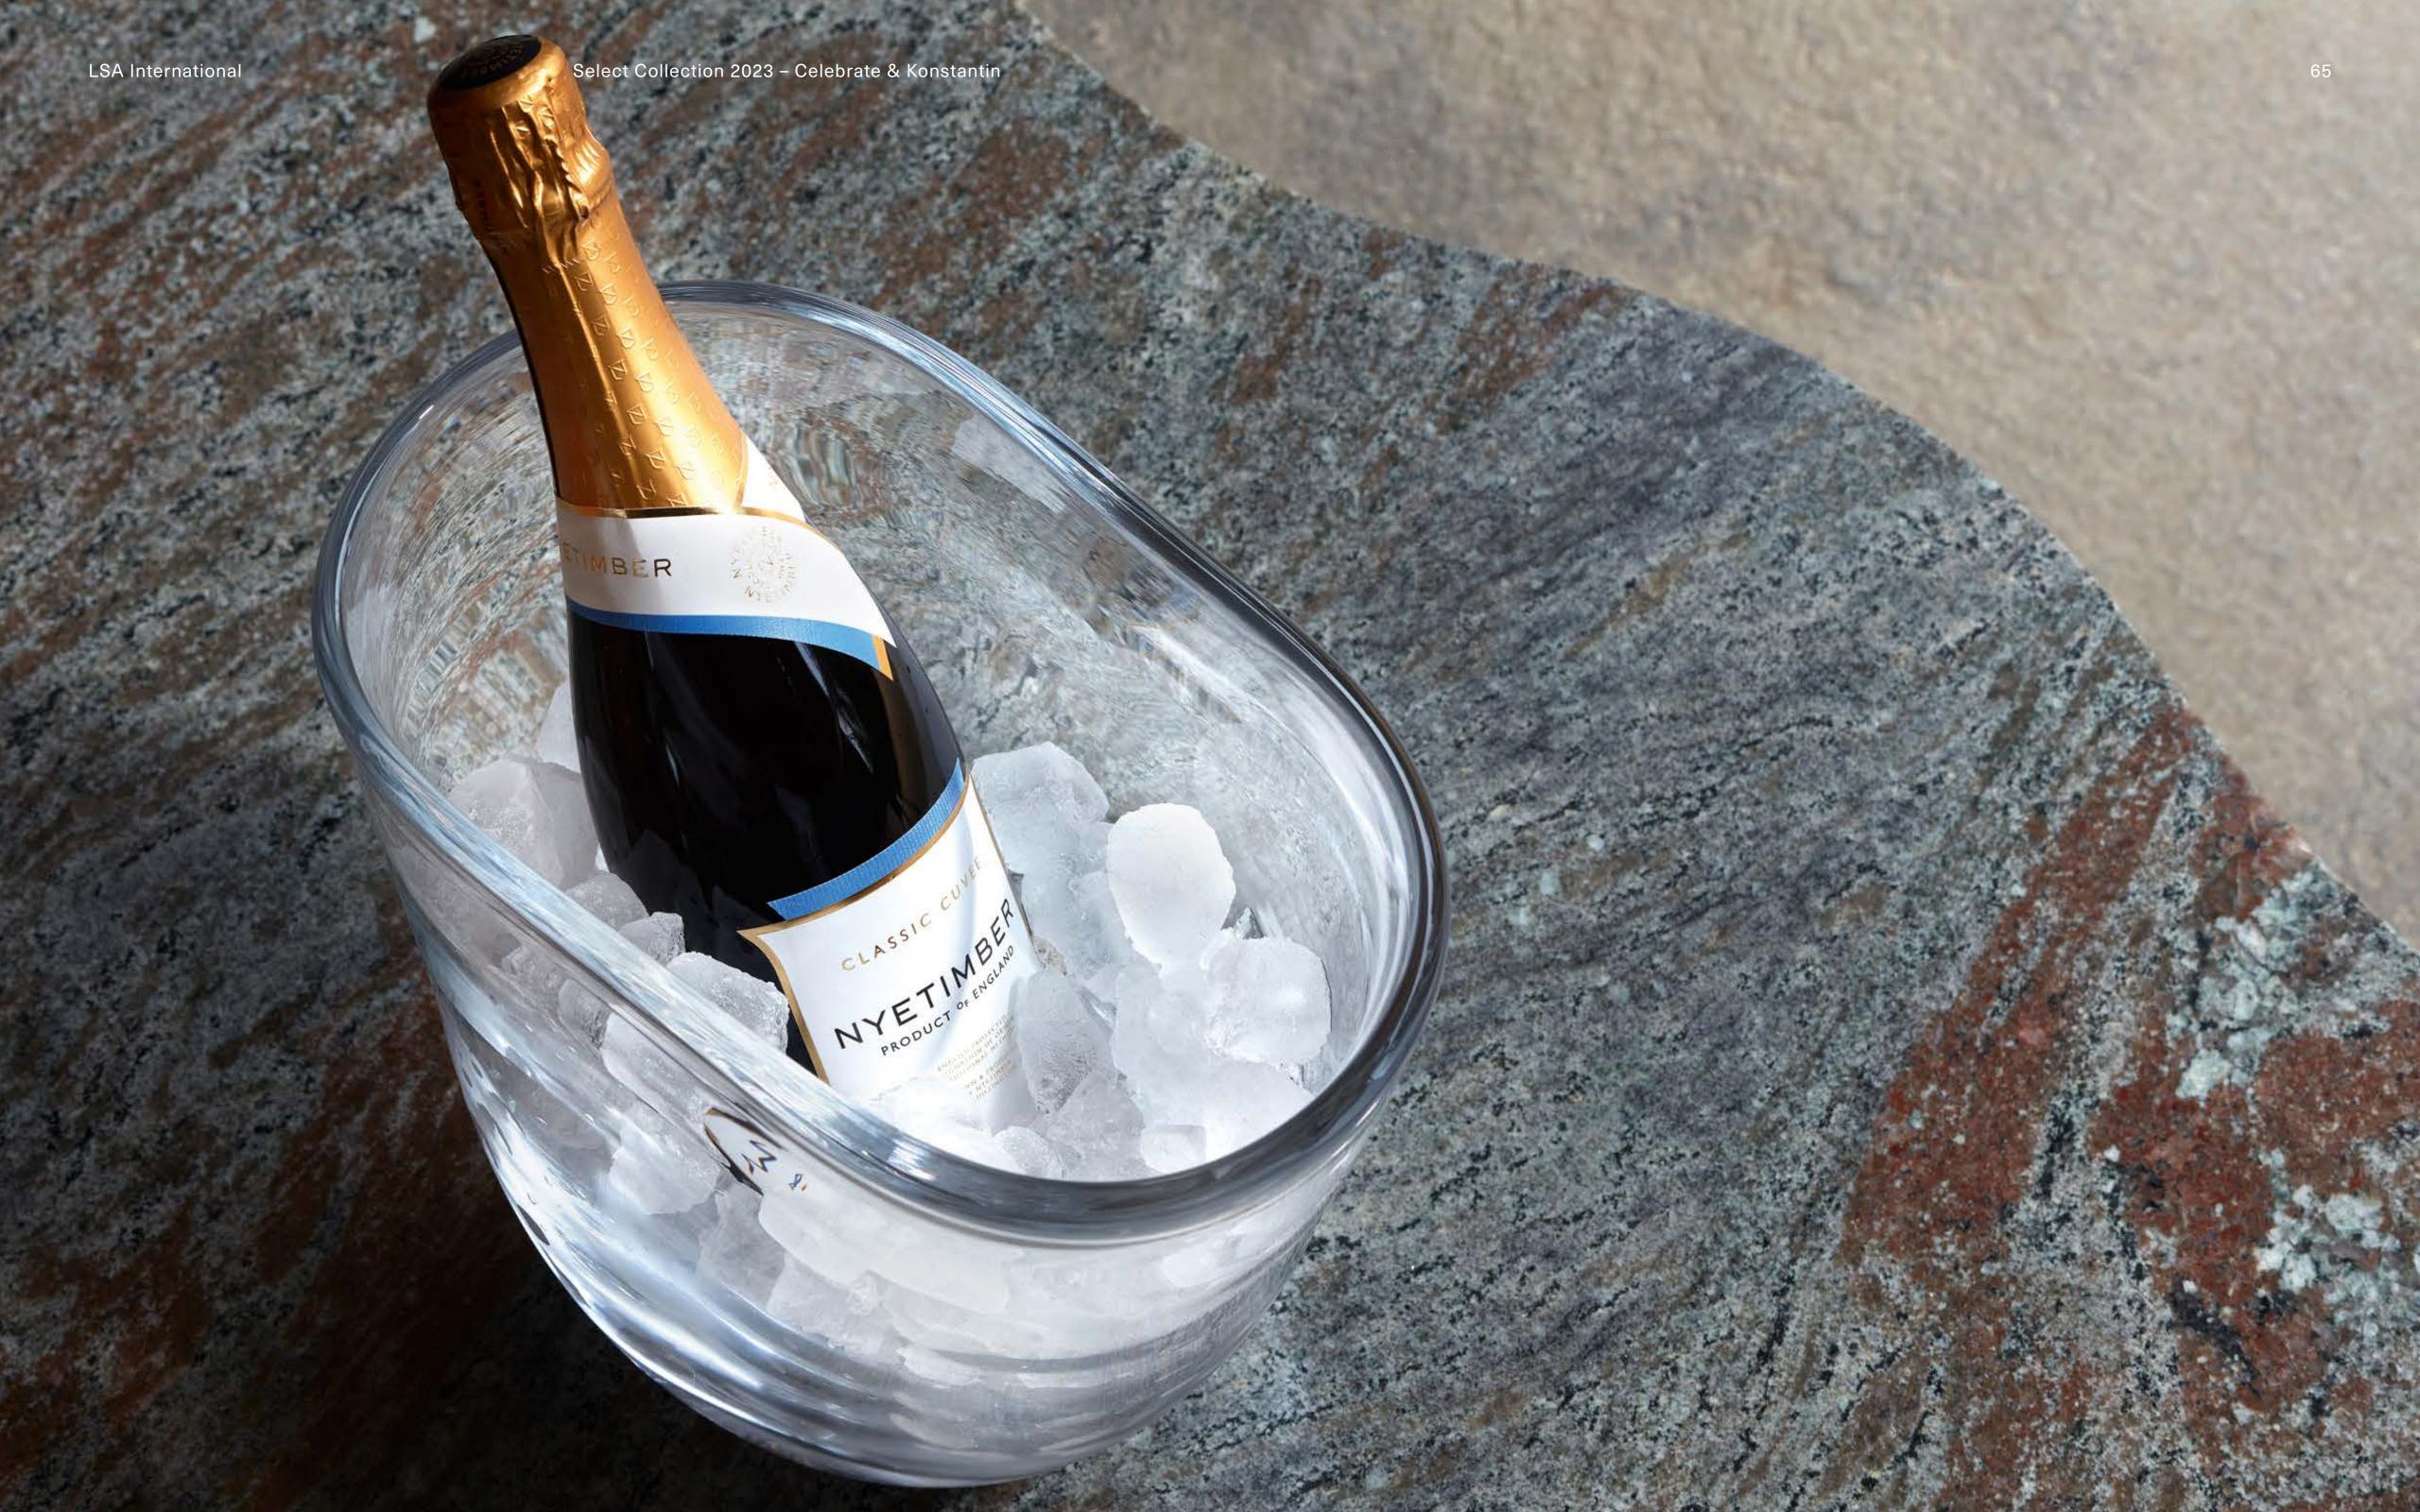

## CELEBRATE & KONSTANTIN

Designed as centrepieces,
both the CELEBRATE ice bucket
and KONSTANTIN cakestand
are mouth-blown and shaped
by the most skilled of the master
craftsmen. No two pieces are
ever the same, yet the quality
and scale are maintained to
create a unique item.