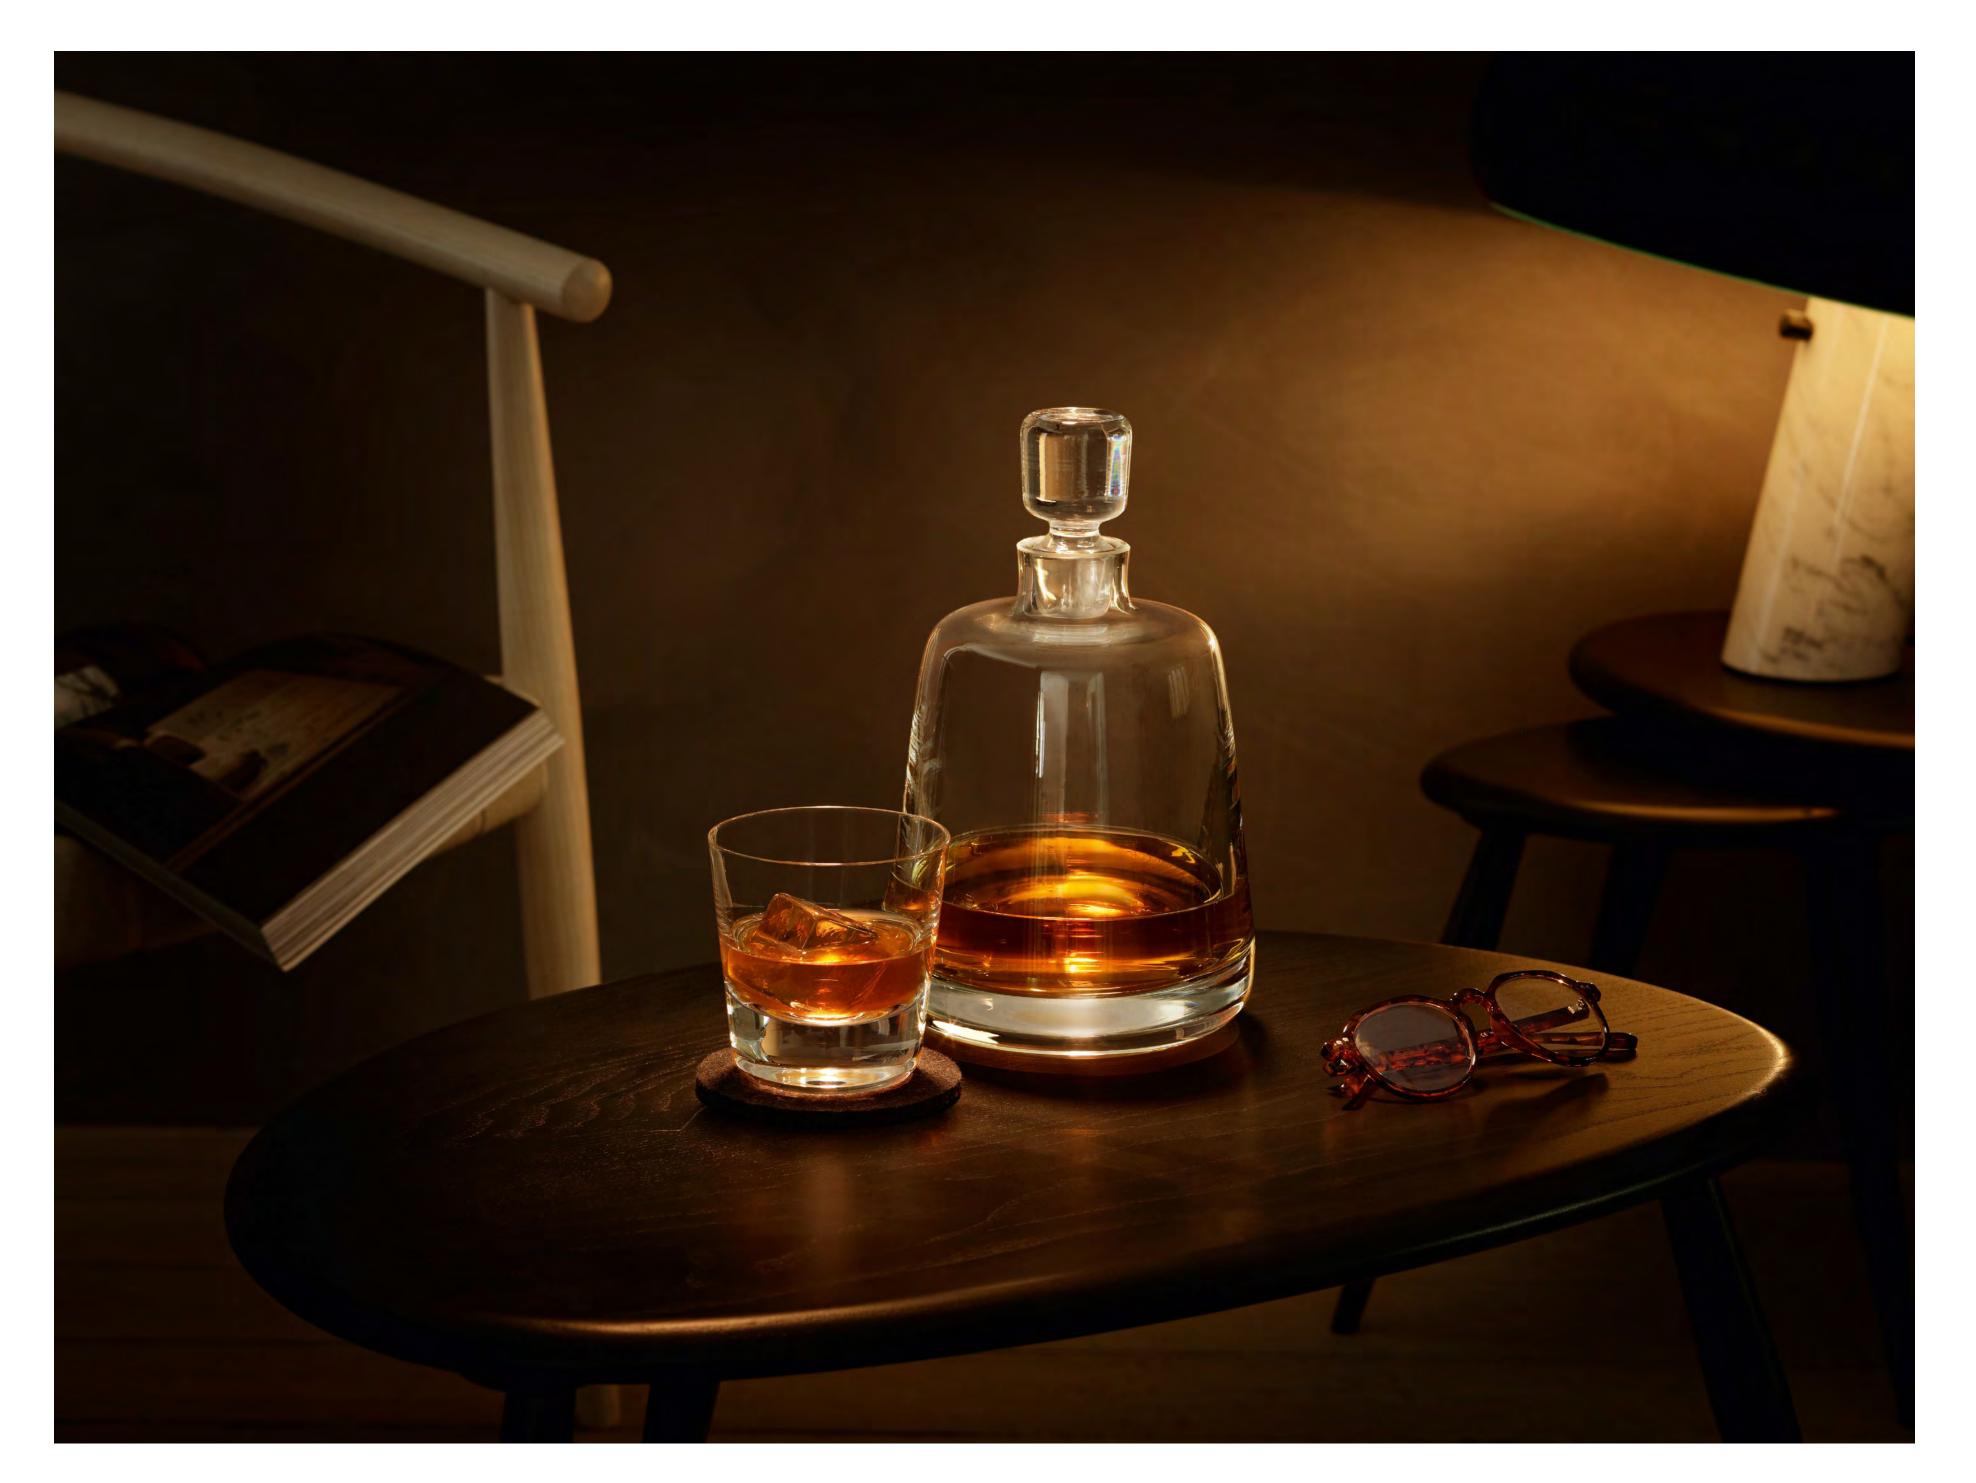

### WHISKY

Our mouth-blown whisky collections share the unifying characteristics of weight, form and attention to detail. Distinctive shapes are accompanied by solid walnut accessories.

Each is designed for the discerning whisky drinker, using master glassblowers and centuries-old techniques that echo the traditions of whisky distillation.

# WHISKY

Designed for the discerning whisky drinker, this collection includes specialist mouth-blown drinkware accompanied by solid walnut accessories.

LSA International Select Collection 2023 – Whisky

Set includes:
Decanter & Walnut Base
Jug & Walnut Coaster
Tumbler & Walnut Coaster x 2

WHISKY
Islay Connoisseur Set & Walnut Tray
clear
L44cm / L17.25in
WH10 