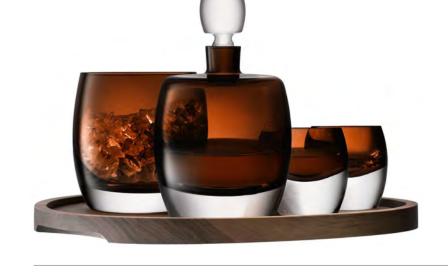

### WHISKY

Our mouth-blown whisky collections share the unifying characteristics of weight, form and attention to detail. Distinctive shapes are accompanied by solid walnut accessories.

Each is designed for the discerning whisky drinker, using master glassblowers and centuries-old techniques that echo the traditions of whisky distillation.

The traditional craft of encasing clear and coloured glass by hand is used to achieve the rich peat colour of WHISKY CLUB.

LSA International Select Collection 2023 – Whisky

# WHISKY CLUB

A contemporary collection of cased brown whisky drinkware and accessories, mouth-blown by master glassblowers. Inspired by the luxurious yet intimate ambience of a members' club, the rich brown glass echoes the colour of peat, used to imbue whisky with a distinctive, smoky flavour.

Set includes:

Decanter

Tumbler x 2

Set includes: Ice Bucket Decanter Tumbler x 2 Serving Tray

47