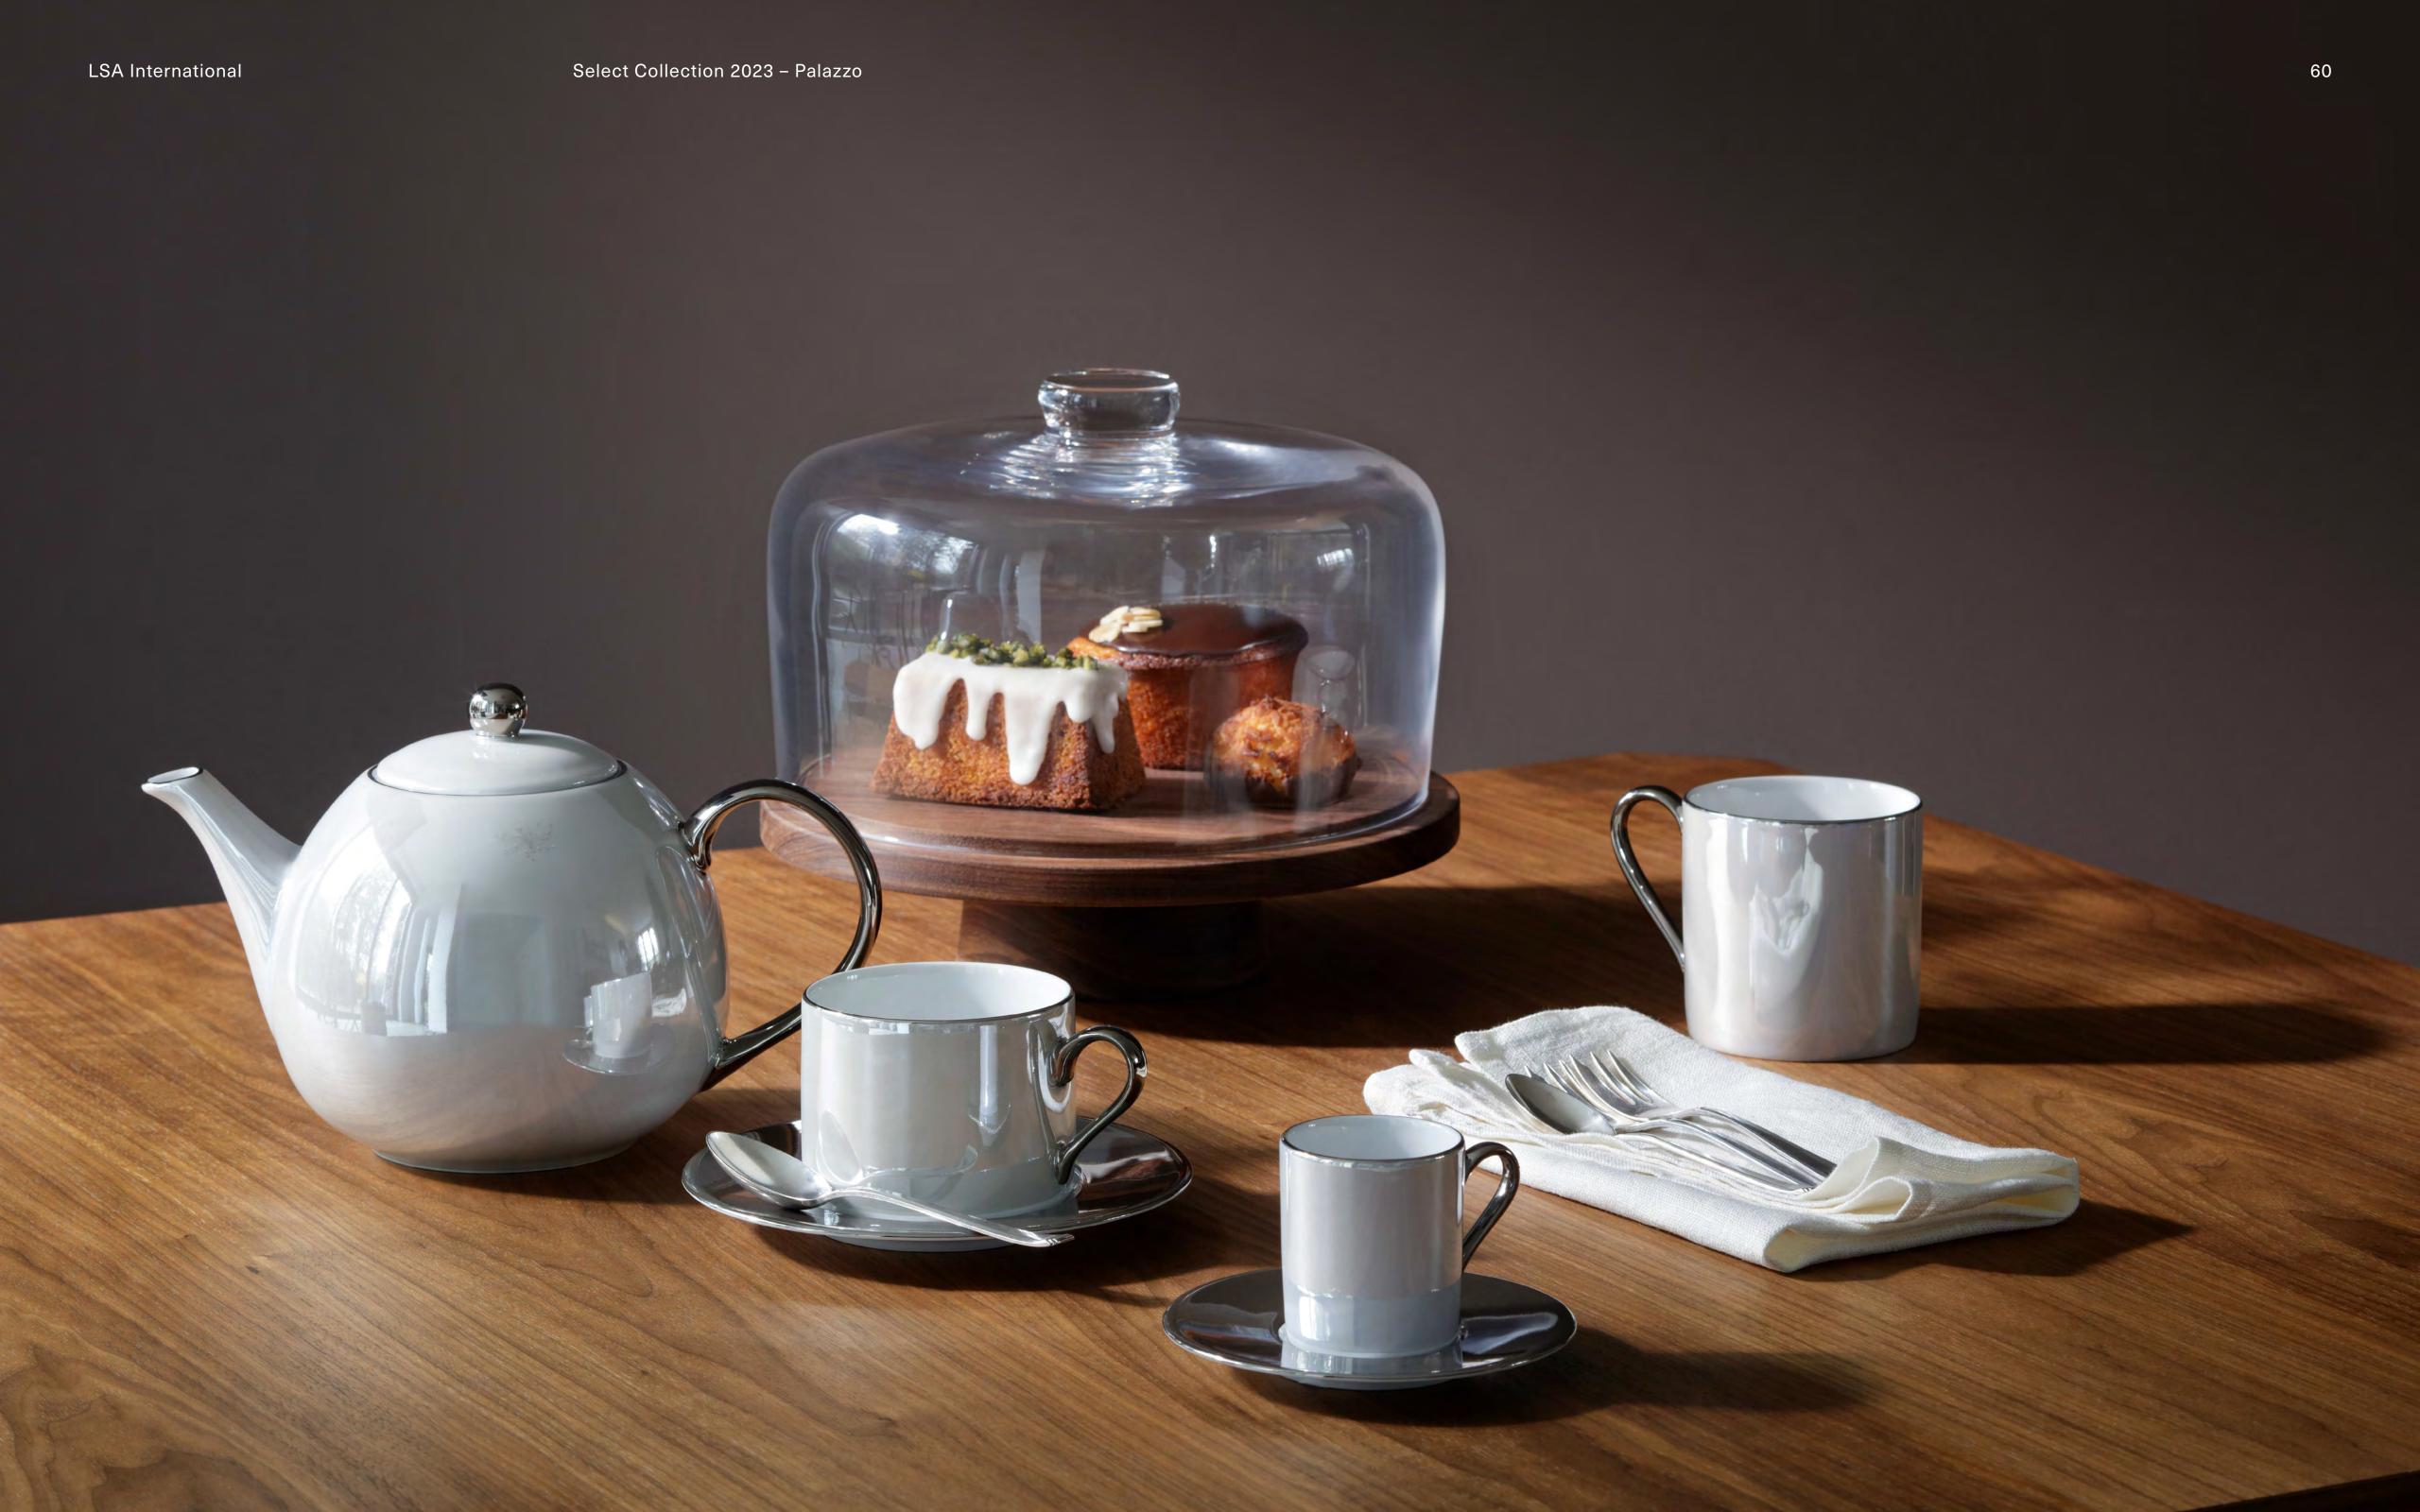

LSA International Select Collection 2023 - Palazzo

# PALAZZO

A collection of hand-painted porcelain tableware inspired by the grandeur of luxury hotels. Tea and coffee cups are painted by hand with iridescent lustre and the handles, rims and saucers are painted with platinum.

LSA International Select Collection 2023 – Palazzo 59