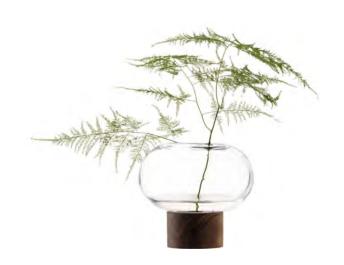

## OBLATE

Mouth-blown vessels in clear and cased-coloured glass with a flattened, spherical shape and a pillar stem which locates into the walnut base. Versatile, expertly-crafted decorative objects which may be used as vases, lanterns, planters or bowls.

LSA International Select Collection 2023 - Oblate 78

LSA International Select Collection 2023 – Oblate

LSA International Select Collection 2023 – Oblate Skyline 81

OBLATE
Vase
amber / walnut
H21.5cm Ø19.5cm /
H8.5in Ø7.75in
OB11  $\stackrel{\leftrightarrow}{\boxplus}$ 