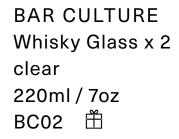

### BAR CULTURE

Refined barware, mouth-blown by master craftsmen for the discerning individual who appreciates the subtle nuances of modern design. The collection is characterised by fine rims, tall stems and exceptionally weighty bases.

BAR CULTURE Liqueur Glass x 2 clear 120ml / 4oz 

BAR CULTURE Cognac Balloon Glass x 2 clear 900ml / 30oz BC04 ≝

BAR CULTURE Cocktail Glass x 2 clear 280ml / 9oz 

BAR CULTURE Balloon Glass x 2 clear 940ml / 32oz BC08 <u>⊞</u>