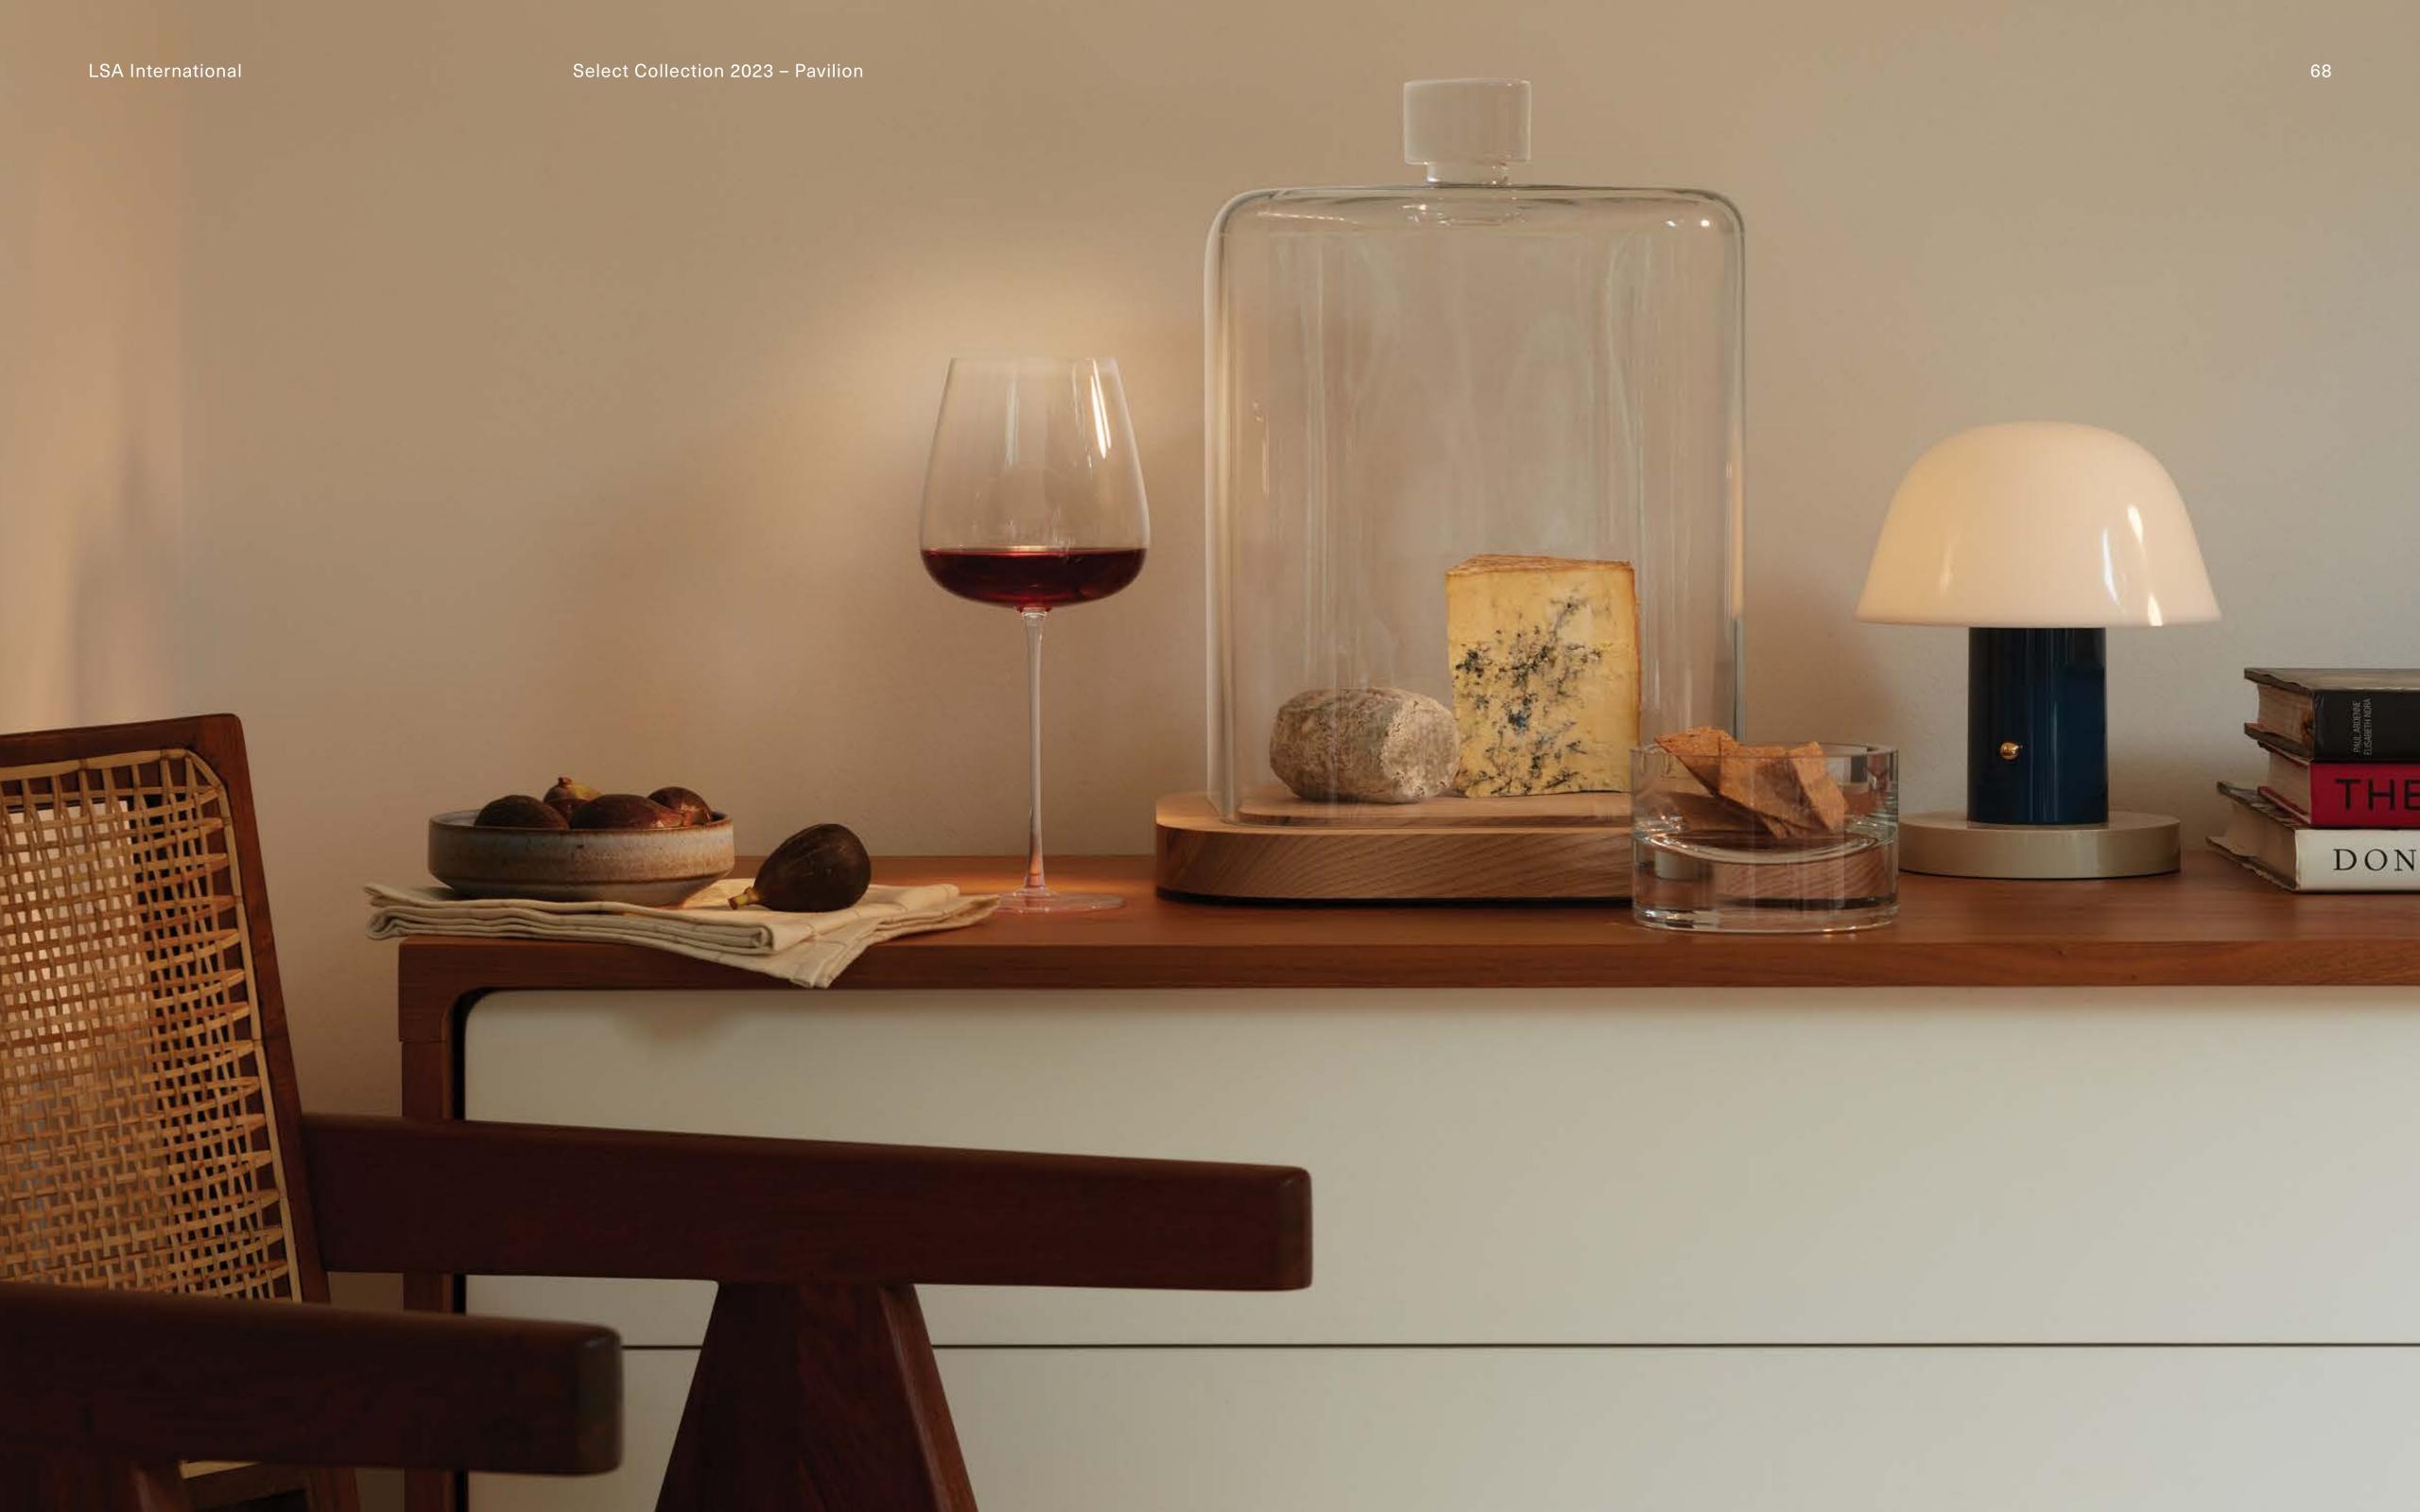

# PAVILION

A mouth-blown glass dome for serving and presenting in a contemporary monolithic form, inspired by the architecture of pavilions. Expert craftsmanship is required to mouth blow and hand finish the piece with such precision.

### PAVILION

A mouth-blown glass dome for serving and presenting in a contemporary monolithic form, inspired by the architecture of pavilions. Expert craftsmanship is required to mouth blow and hand finish the piece with such precision.