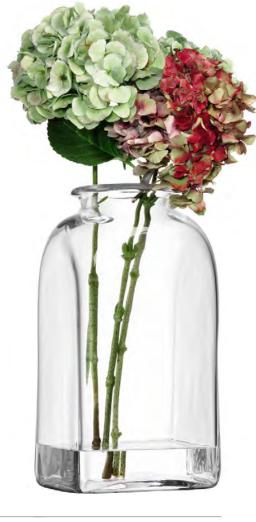

### UMBERTO

Reminiscent of apothecary jars, the Umberto vase is mouth-blown, scissor cut at the rim and shaped by hand using wooden tools.

Each unique piece is suitable as a vase or display container.

LSA International Select Collection 2023 - Umberto