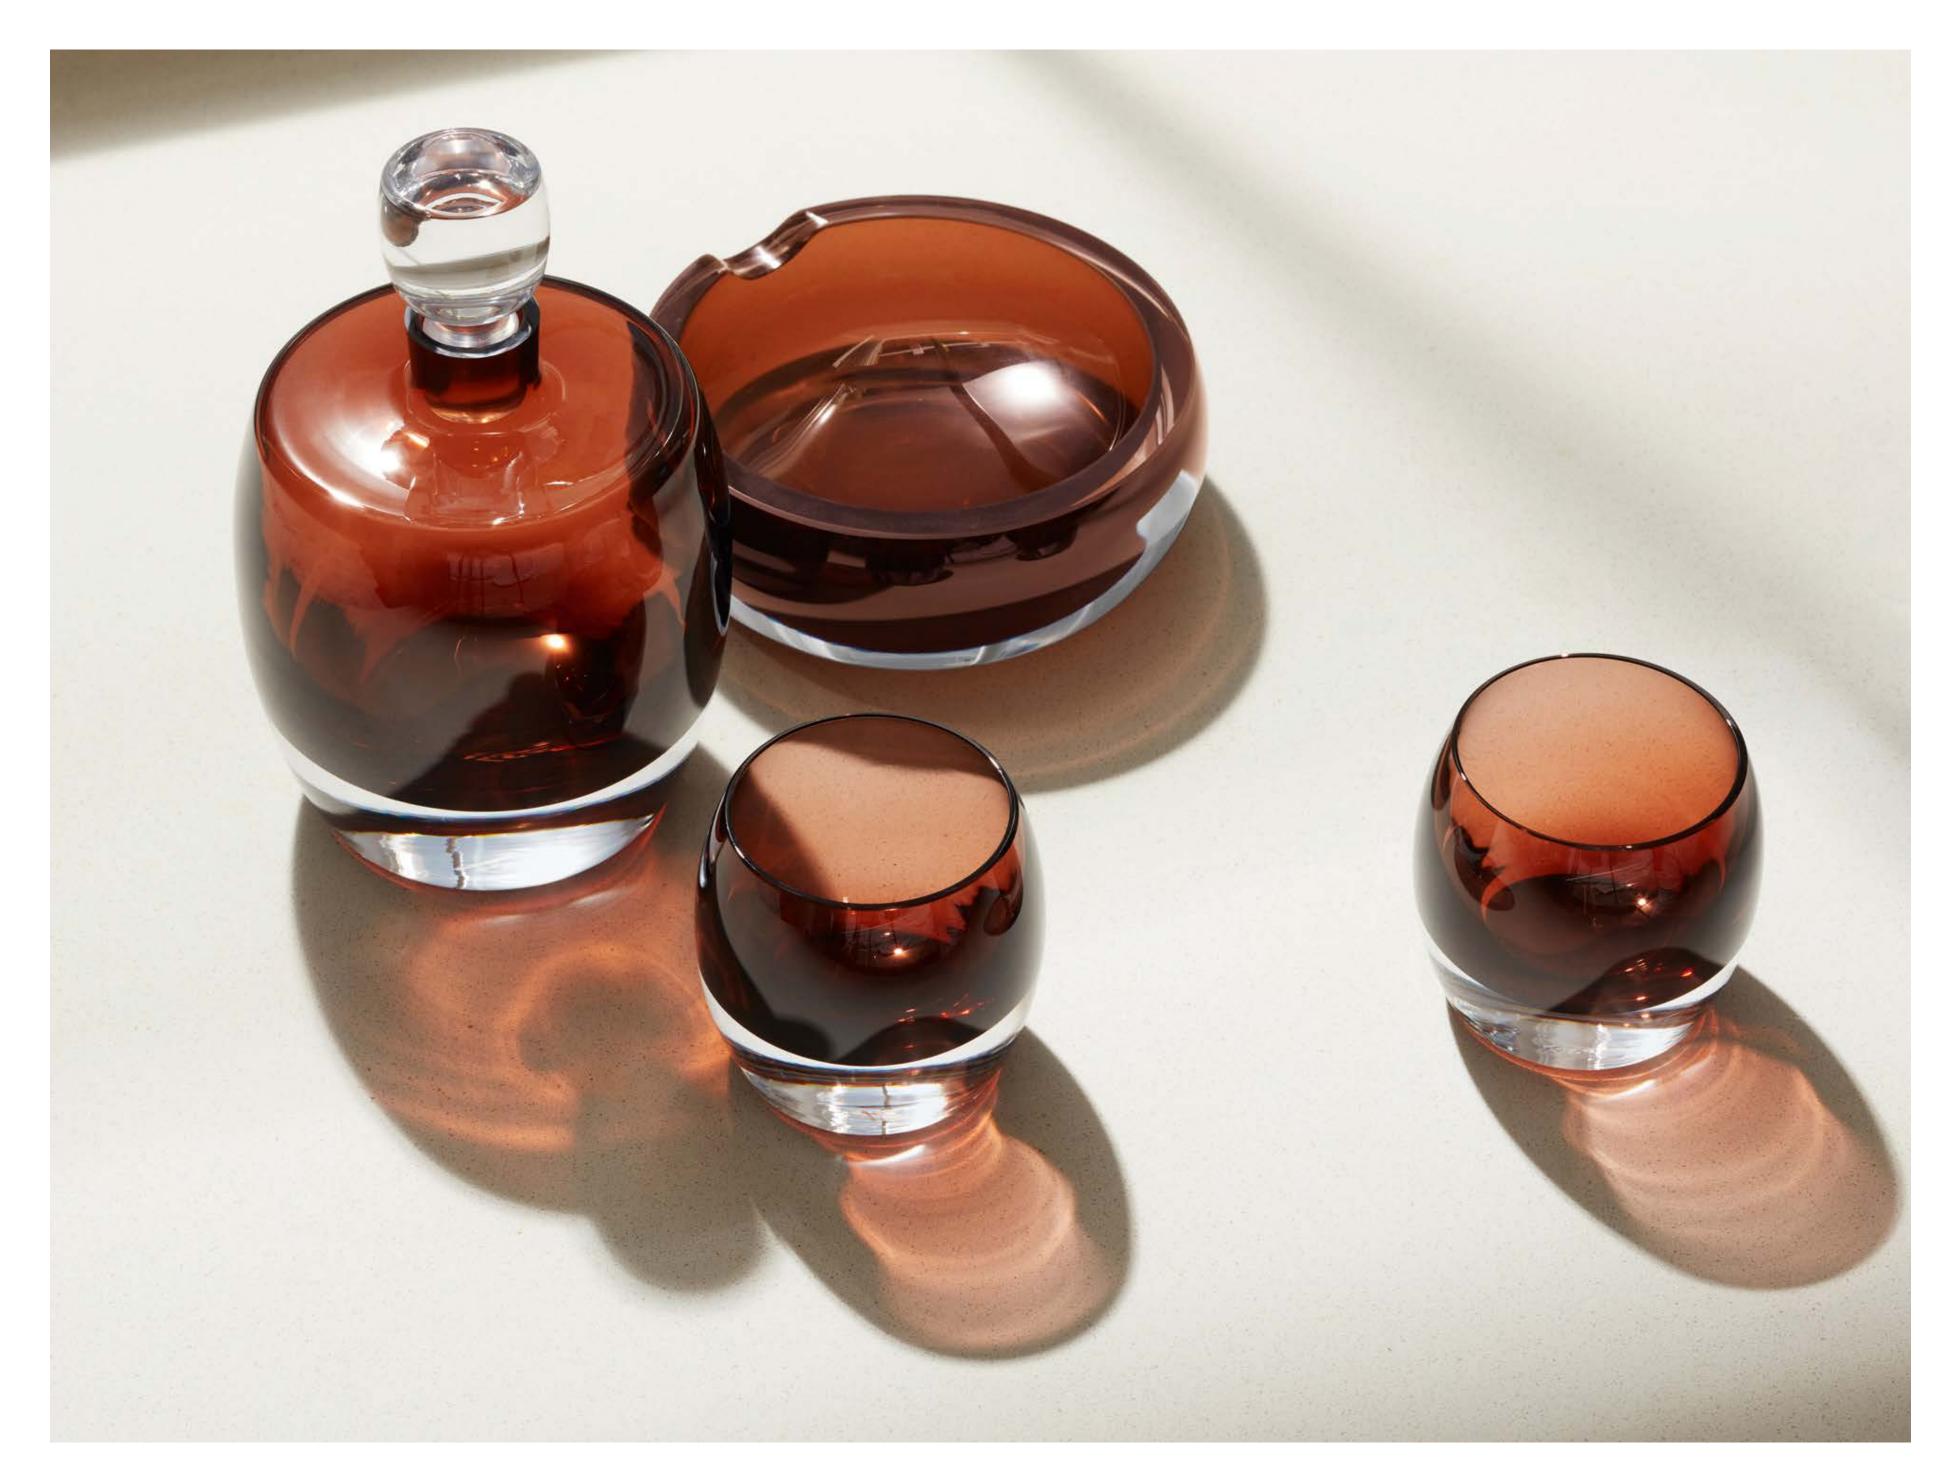

The traditional craft of encasing clear and coloured glass by hand is used to achieve the rich peat colour of WHISKY CLUB.

LSA International Select Collection 2023 – Whisky

# WHISKY CLUB

A contemporary collection of cased brown whisky drinkware and accessories, mouth-blown by master glassblowers. Inspired by the luxurious yet intimate ambience of a members' club, the rich brown glass echoes the colour of peat, used to imbue whisky with a distinctive, smoky flavour.

Set includes:

Decanter

Tumbler x 2

Set includes: Ice Bucket Decanter Tumbler x 2 Serving Tray

47