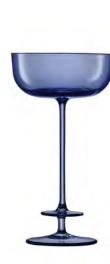

#### CHAMPAGNE THEATRE

A sophisticated collection of flutes and saucers, handmade from coloured glass. Fine bowls and tall, hand-drawn stems with a braided texture or tiered detail. Combining the eclectic mix of tints and shapes adds theatre to any celebration.