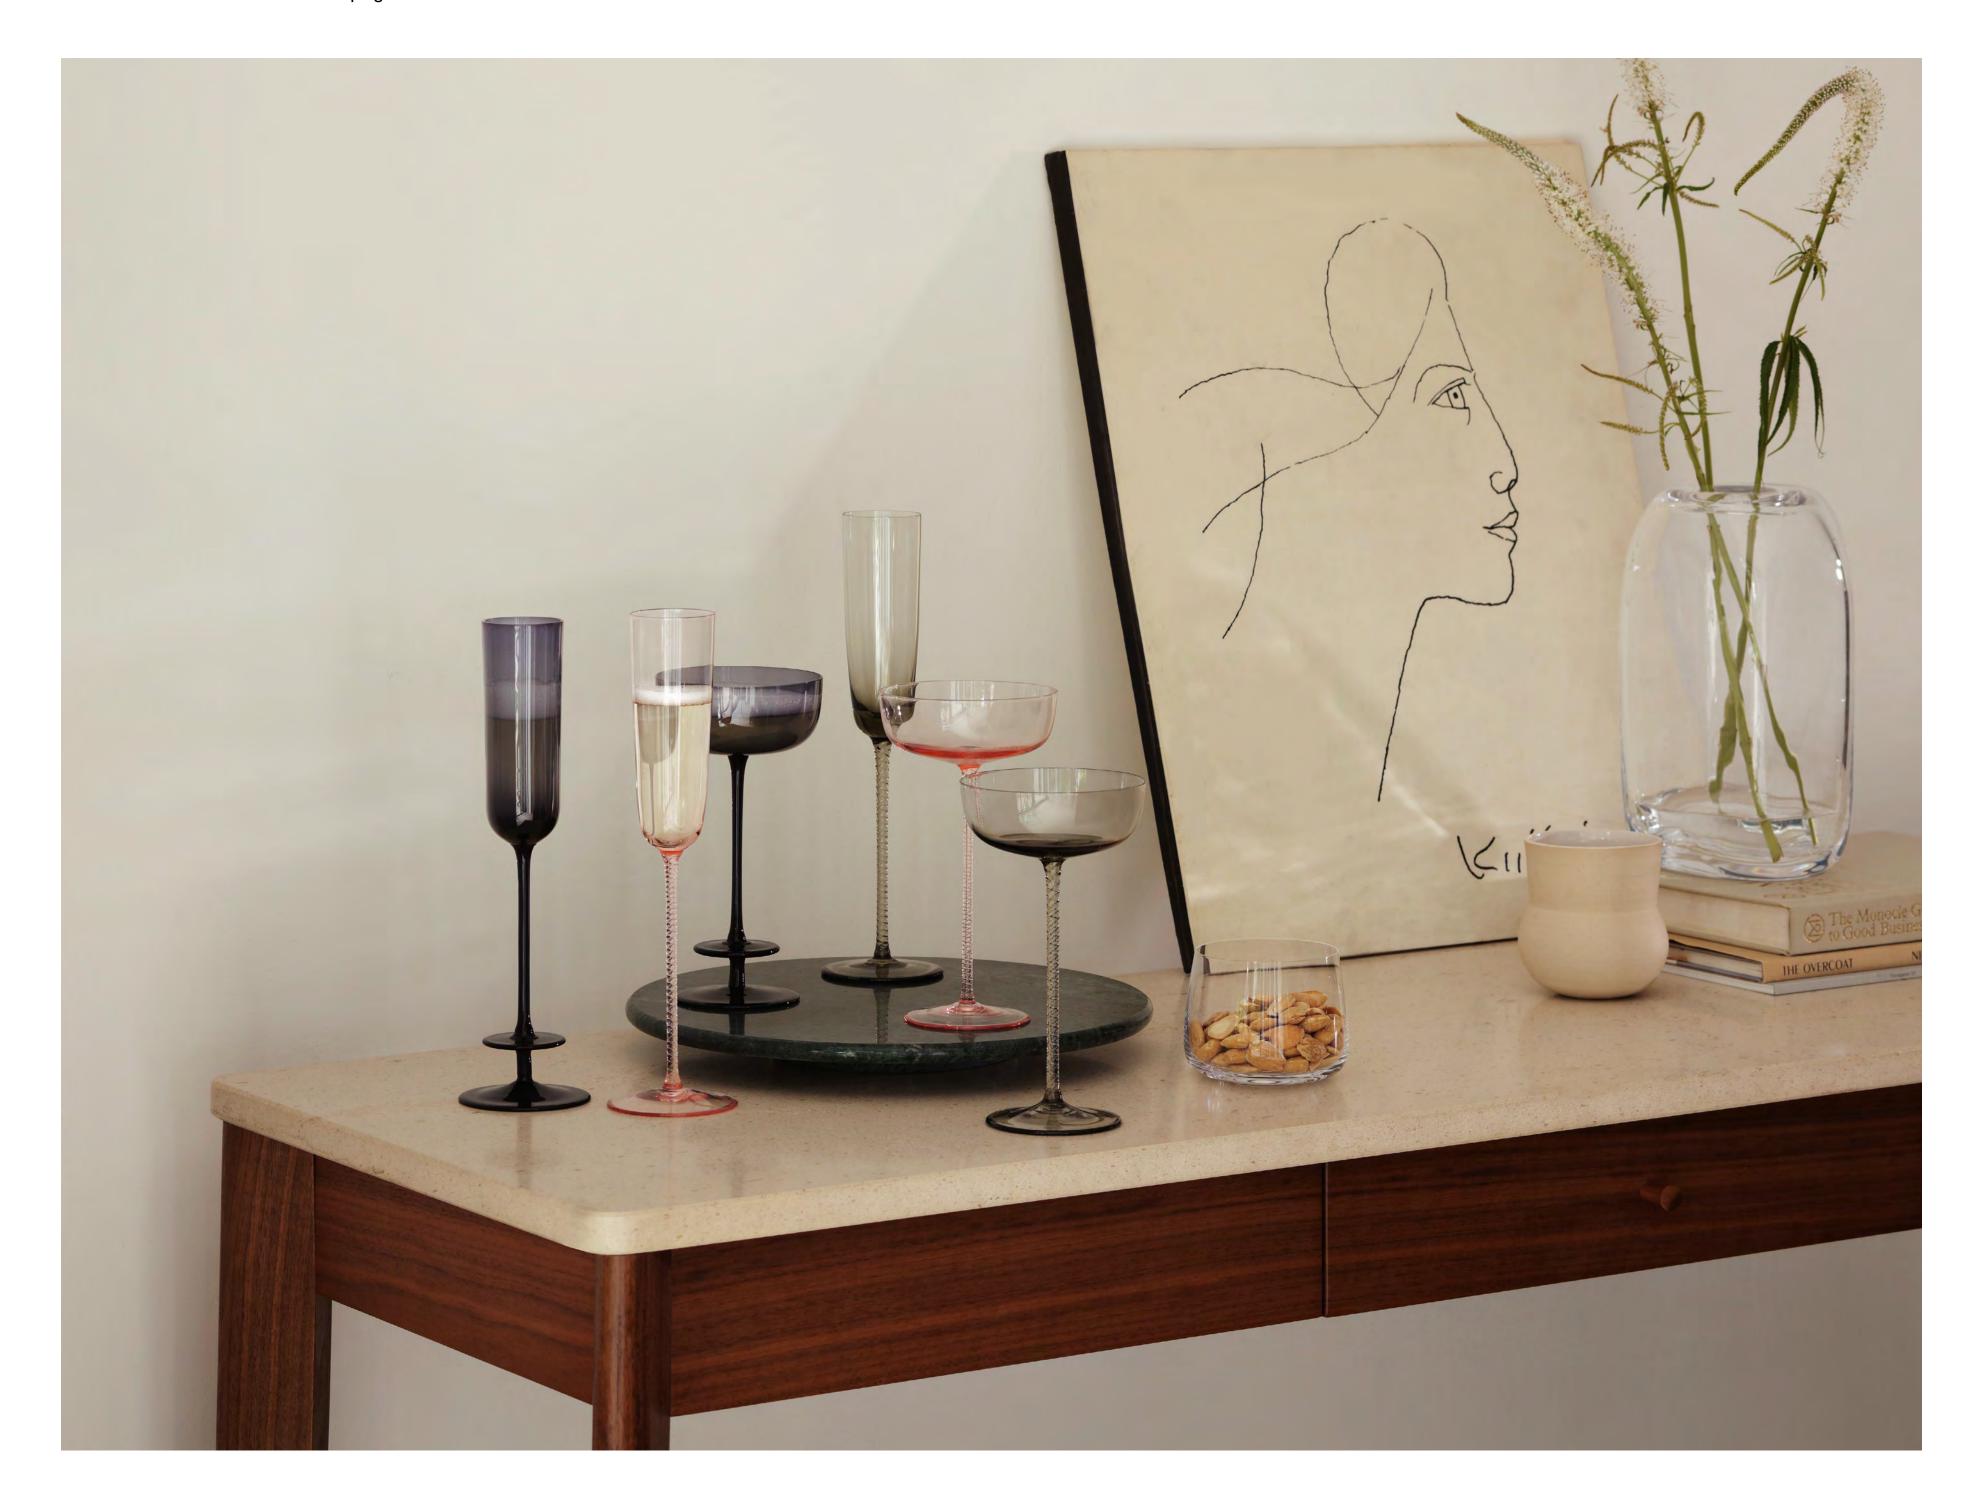

#### CHAMPAGNE THEATRE

A sophisticated collection of flutes and saucers, handmade from coloured glass. Fine bowls and tall, hand-drawn stems with a braided texture or tiered detail. Combining the eclectic mix of tints and shapes adds theatre to any celebration.