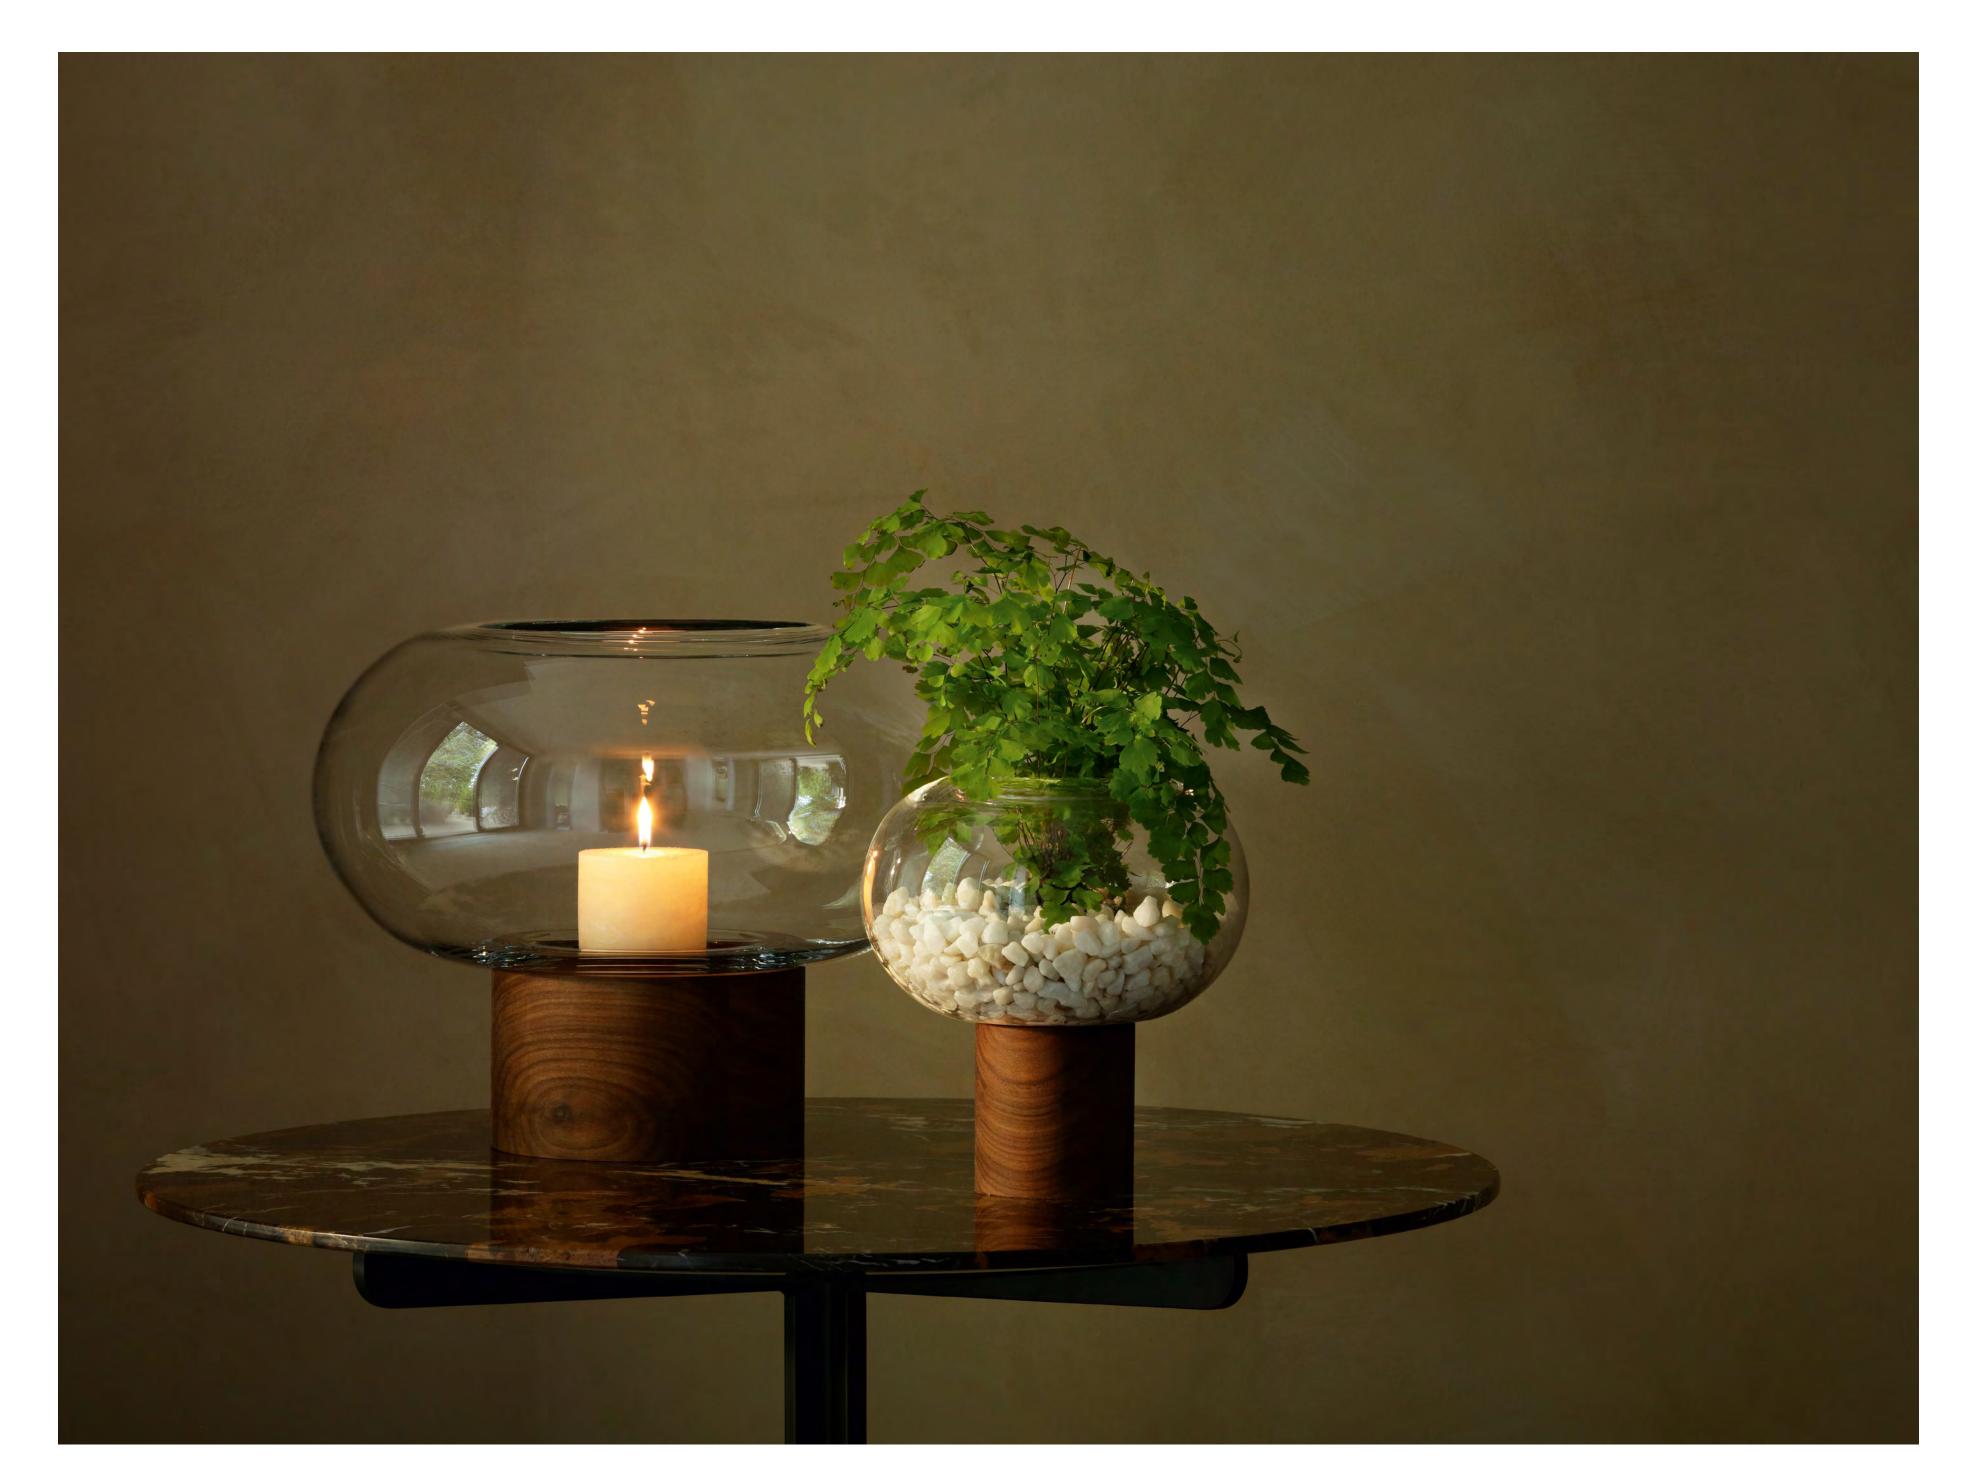

## OBLATE

Mouth-blown vessels in clear and cased-coloured glass with a flattened, spherical shape and a pillar stem which locates into the walnut base. Versatile, expertly-crafted decorative objects which may be used as vases, lanterns, planters or bowls.

LSA International Select Collection 2023 - Oblate 78

LSA International Select Collection 2023 – Oblate

LSA International Select Collection 2023 – Oblate Skyline 81

OBLATE
Vase
amber / walnut
H21.5cm Ø19.5cm /
H8.5in Ø7.75in
OB11  $\stackrel{\leftrightarrow}{\boxplus}$ 