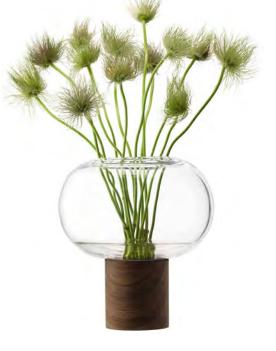

## OBLATE

Mouth-blown vessels in clear and cased-coloured glass with a flattened, spherical shape and a pillar stem which locates into the walnut base. Versatile, expertly-crafted decorative objects which may be used as vases, lanterns, planters or bowls.