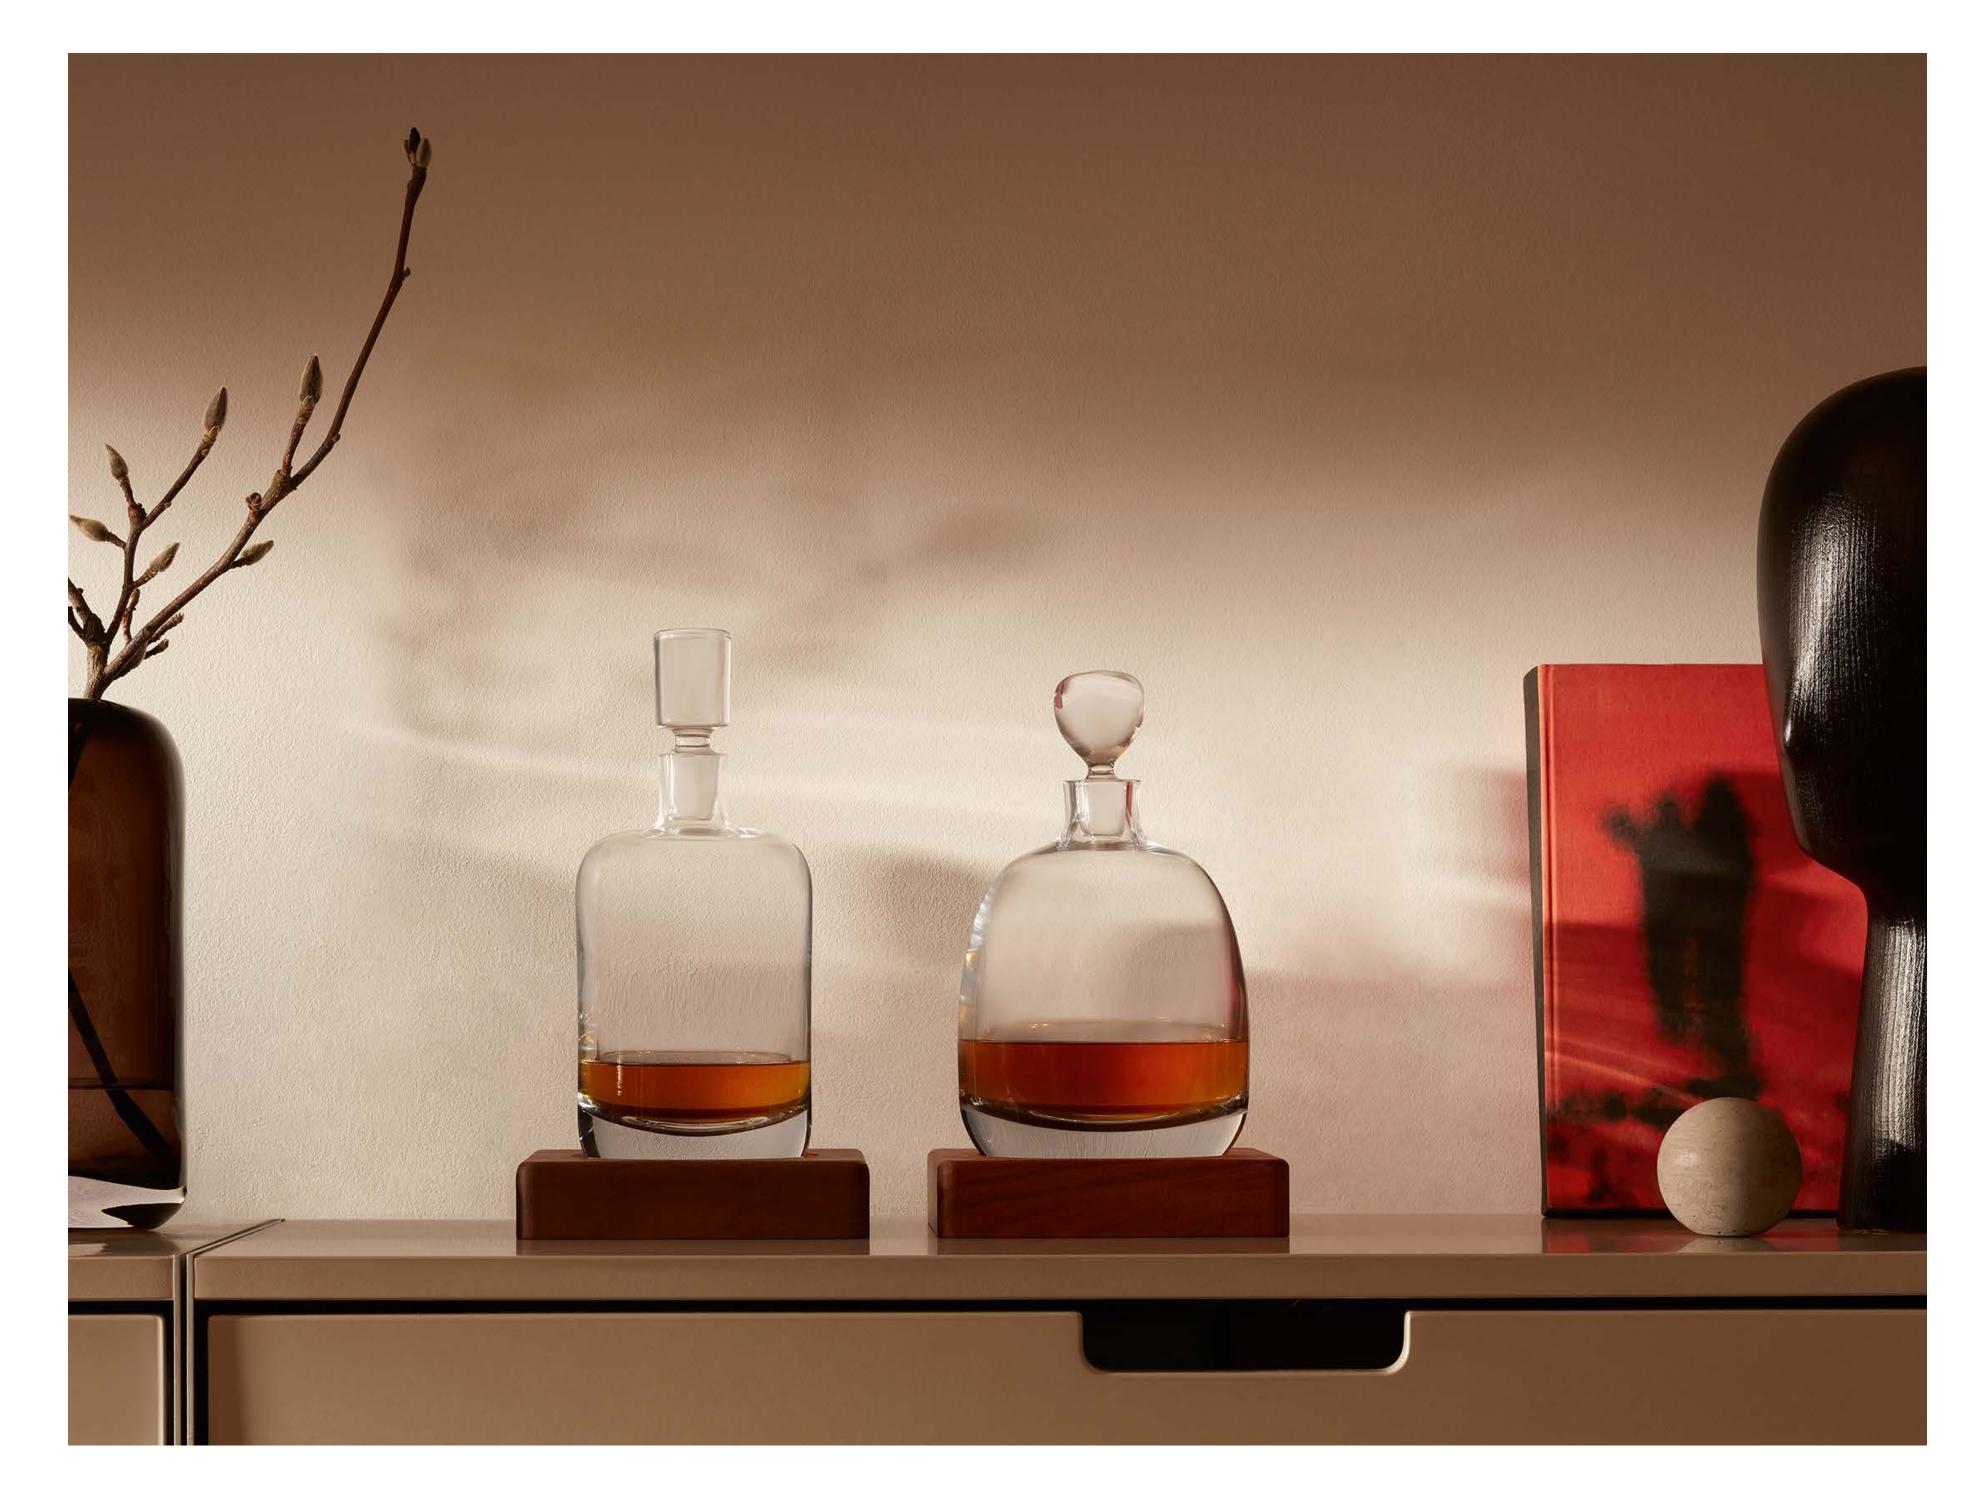

### WHISKY

Our mouth-blown whisky collections share the unifying characteristics of weight, form and attention to detail. Distinctive shapes are accompanied by solid walnut accessories.

Each is designed for the discerning whisky drinker, using master glassblowers and centuries-old techniques that echo the traditions of whisky distillation.

# WHISKY

Designed for the discerning whisky drinker, this collection includes specialist mouth-blown drinkware accompanied by solid walnut accessories.

LSA International Select Collection 2023 – Whisky

Set includes:
Decanter & Walnut Base
Jug & Walnut Coaster
Tumbler & Walnut Coaster x 2

# WHISKY CLUB

A contemporary collection of cased brown whisky drinkware and accessories, mouth-blown by master glassblowers. Inspired by the luxurious yet intimate ambience of a members' club, the rich brown glass echoes the colour of peat, used to imbue whisky with a distinctive, smoky flavour.