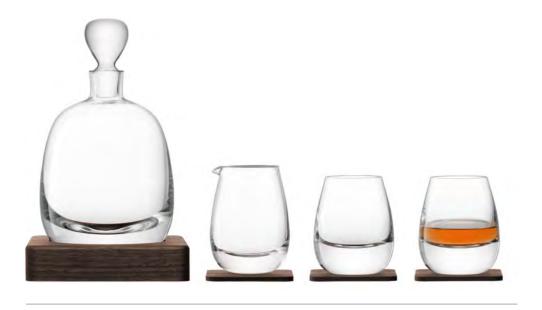

### WHISKY

Our mouth-blown whisky collections share the unifying characteristics of weight, form and attention to detail. Distinctive shapes are accompanied by solid walnut accessories.

Each is designed for the discerning whisky drinker, using master glassblowers and centuries-old techniques that echo the traditions of whisky distillation.

# WHISKY

Designed for the discerning whisky drinker, this collection includes specialist mouth-blown drinkware accompanied by solid walnut accessories.

LSA International Select Collection 2023 – Whisky

Set includes:
Decanter & Walnut Base
Jug & Walnut Coaster
Tumbler & Walnut Coaster x 2