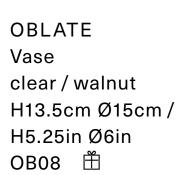

LSA International Select Collection 2023 - Oblate 78

LSA International Select Collection 2023 – Oblate

LSA International Select Collection 2023 – Oblate Skyline 81

OBLATE
Vase
amber / walnut
H21.5cm Ø19.5cm /
H8.5in Ø7.75in
OB11  $\stackrel{\leftrightarrow}{\boxplus}$ 