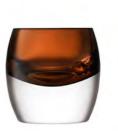

### WHISKY

Our mouth-blown whisky collections share the unifying characteristics of weight, form and attention to detail. Distinctive shapes are accompanied by solid walnut accessories.

Each is designed for the discerning whisky drinker, using master glassblowers and centuries-old techniques that echo the traditions of whisky distillation.

The traditional craft of encasing clear and coloured glass by hand is used to achieve the rich peat colour of WHISKY CLUB.

LSA International Select Collection 2023 – Whisky

# WHISKY CLUB

A contemporary collection of cased brown whisky drinkware and accessories, mouth-blown by master glassblowers. Inspired by the luxurious yet intimate ambience of a members' club, the rich brown glass echoes the colour of peat, used to imbue whisky with a distinctive, smoky flavour.