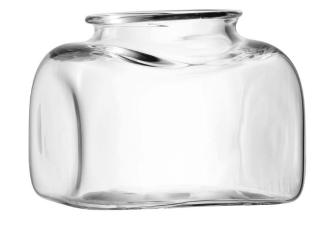

### UMBERTO

Reminiscent of apothecary jars, the Umberto vase is mouth-blown, scissor cut at the rim and shaped by hand using wooden tools.

Each unique piece is suitable as a vase or display container.

LSA International Select Collection 2023 - Umberto

LSA International Select Collection 2023 - Umberto

UMBERTO Vase clear H24cm / H9.5in UM03 ≝

UMBERTO Vase clear H15cm / H6in 

UMBERTO Vase clear 

UMBERTO Vase clear H14cm / H5.5in UM01 ∰

UMBERTO Vase clear H40cm / H15.75in UM06 ⊞