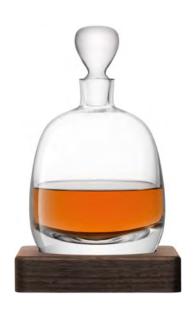

### WHISKY

Our mouth-blown whisky collections share the unifying characteristics of weight, form and attention to detail. Distinctive shapes are accompanied by solid walnut accessories.

Each is designed for the discerning whisky drinker, using master glassblowers and centuries-old techniques that echo the traditions of whisky distillation.

# WHISKY

Designed for the discerning whisky drinker, this collection includes specialist mouth-blown drinkware accompanied by solid walnut accessories.

LSA International Select Collection 2023 – Whisky

Set includes:
Decanter & Walnut Base
Jug & Walnut Coaster
Tumbler & Walnut Coaster x 2

WHISKY
Islay Connoisseur Set & Walnut Tray
clear
L44cm / L17.25in
WH10 