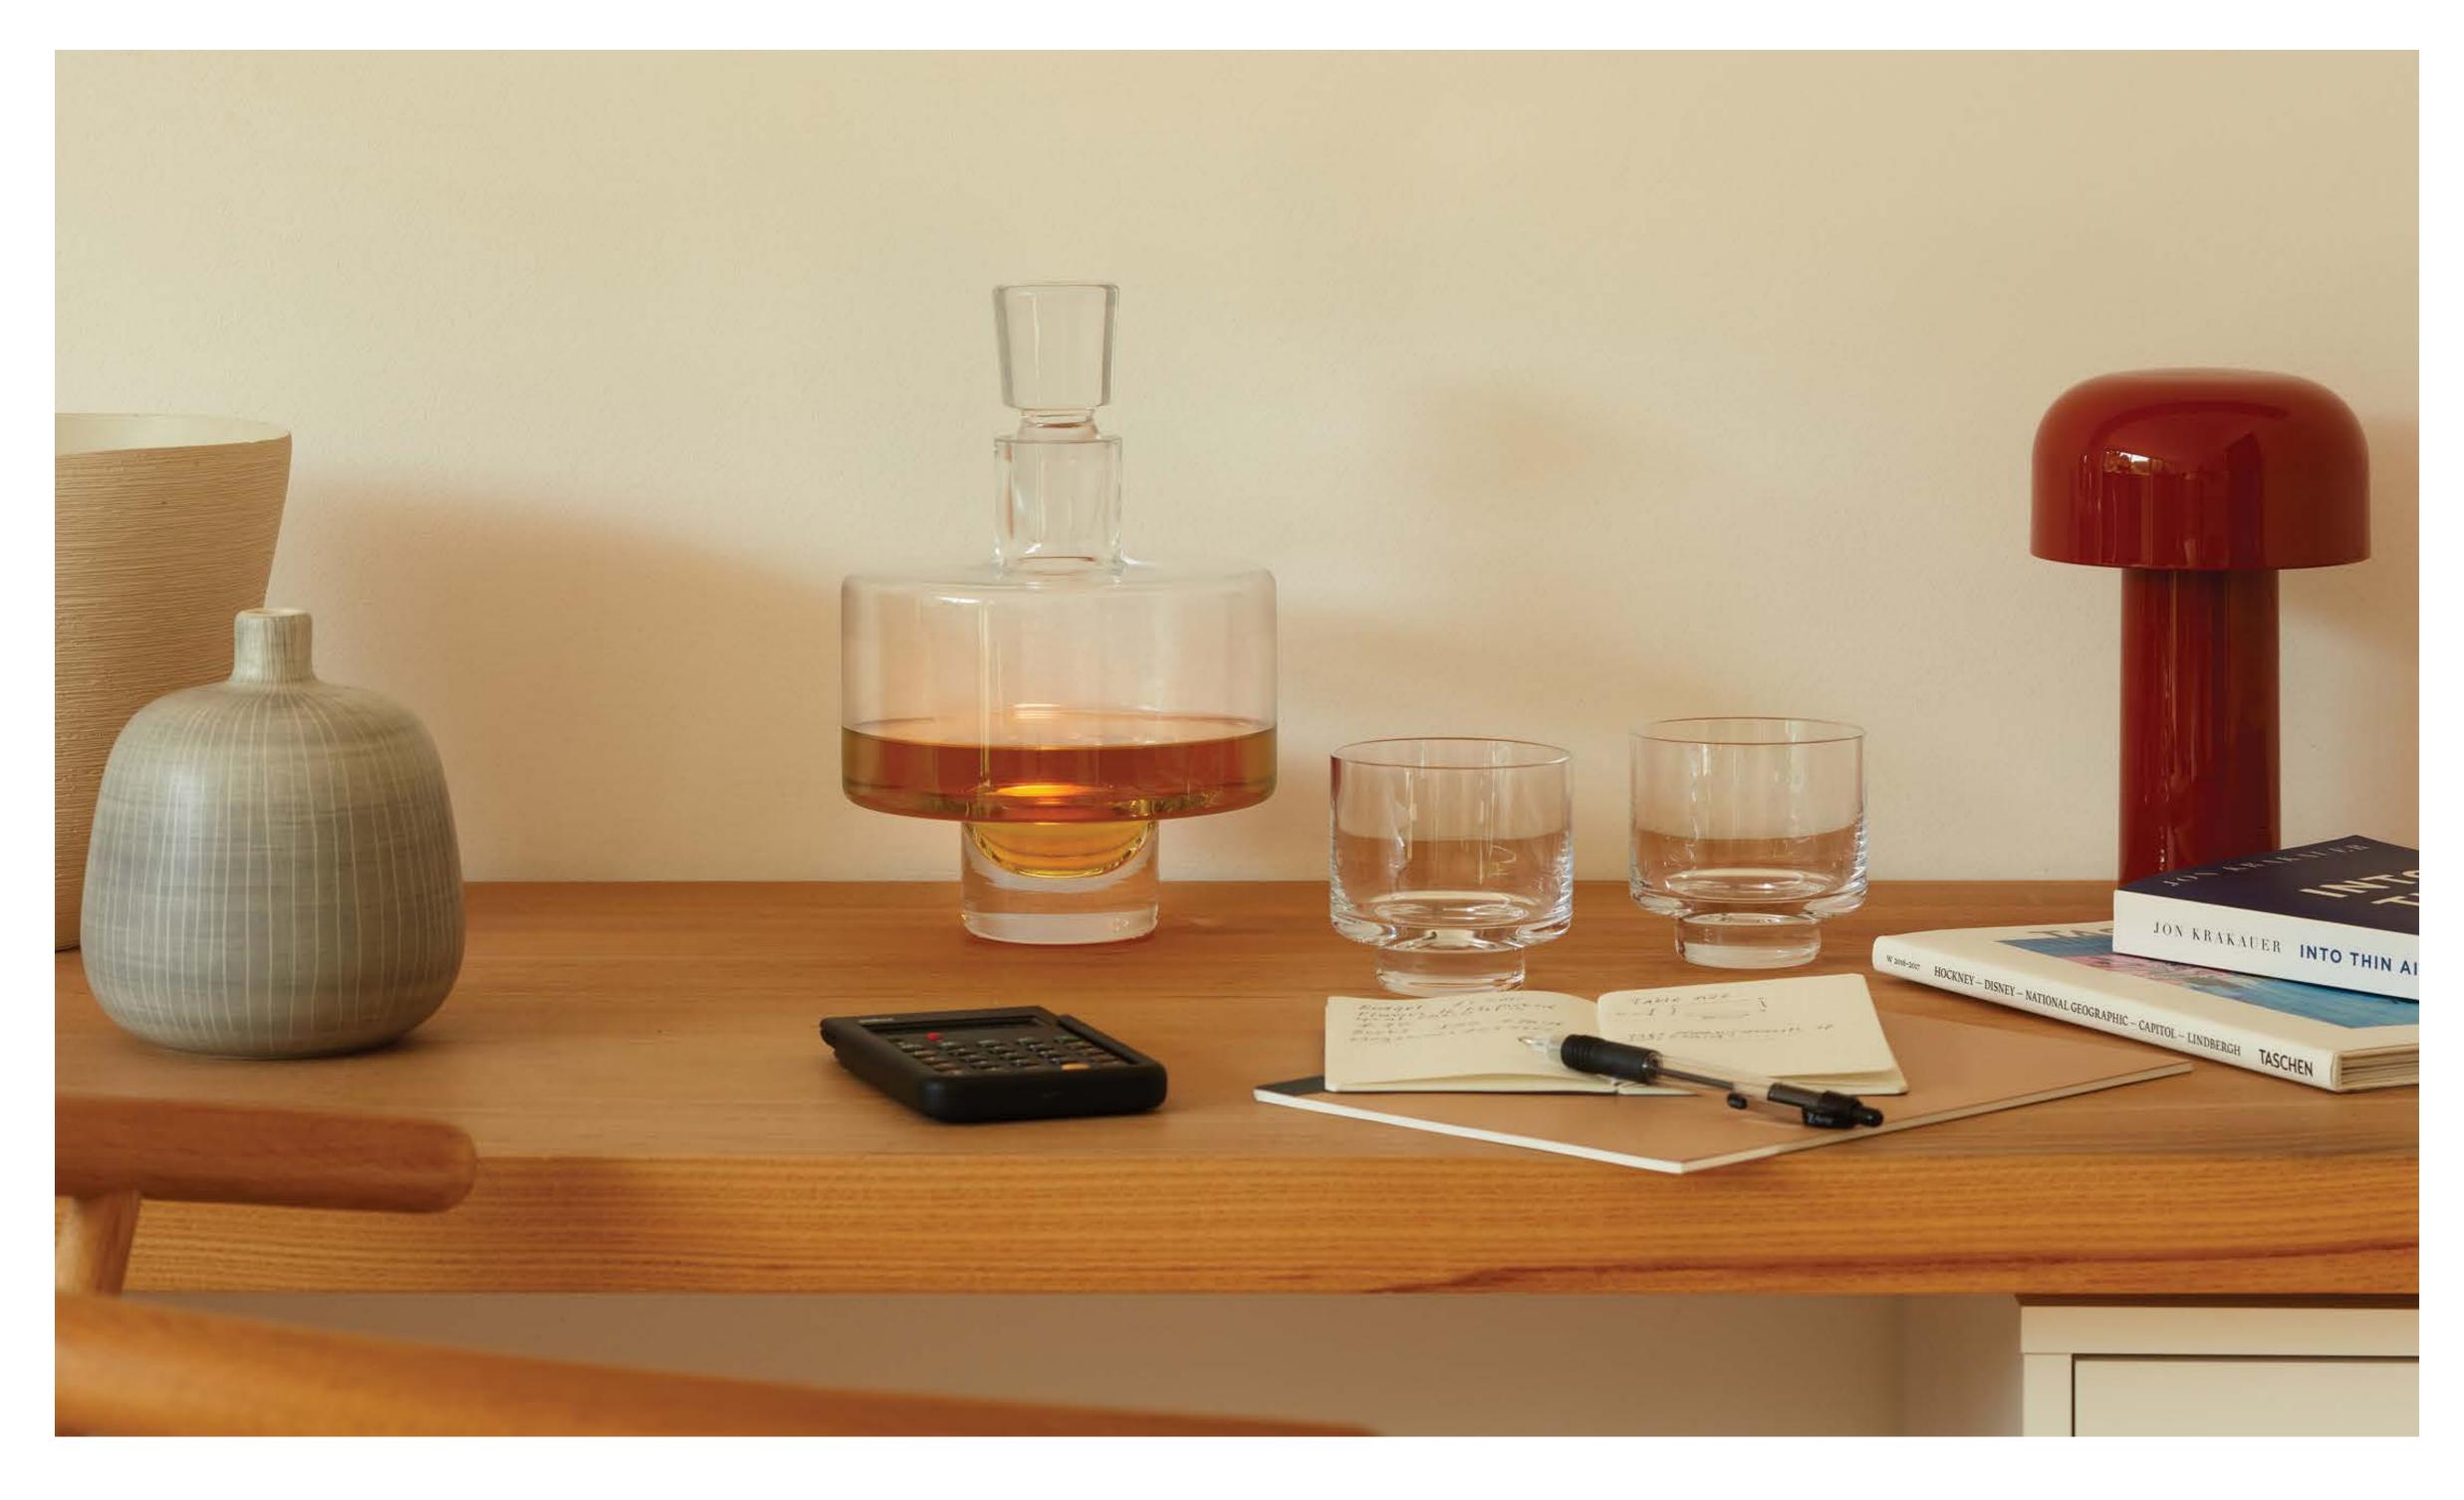

### WHISKY

Our mouth-blown whisky collections share the unifying characteristics of weight, form and attention to detail. Distinctive shapes are accompanied by solid walnut accessories.

Each is designed for the discerning whisky drinker, using master glassblowers and centuries-old techniques that echo the traditions of whisky distillation.

The traditional craft of encasing clear and coloured glass by hand is used to achieve the rich peat colour of WHISKY CLUB.

LSA International Select Collection 2023 – Whisky

# WHISKY

Designed for the discerning whisky drinker, this collection includes specialist mouth-blown drinkware accompanied by solid walnut accessories.

LSA International Select Collection 2023 – Whisky

Set includes:
Decanter & Walnut Base
Jug & Walnut Coaster
Tumbler & Walnut Coaster x 2

WHISKY
Islay Connoisseur Set & Walnut Tray
clear
L44cm / L17.25in
WH10 