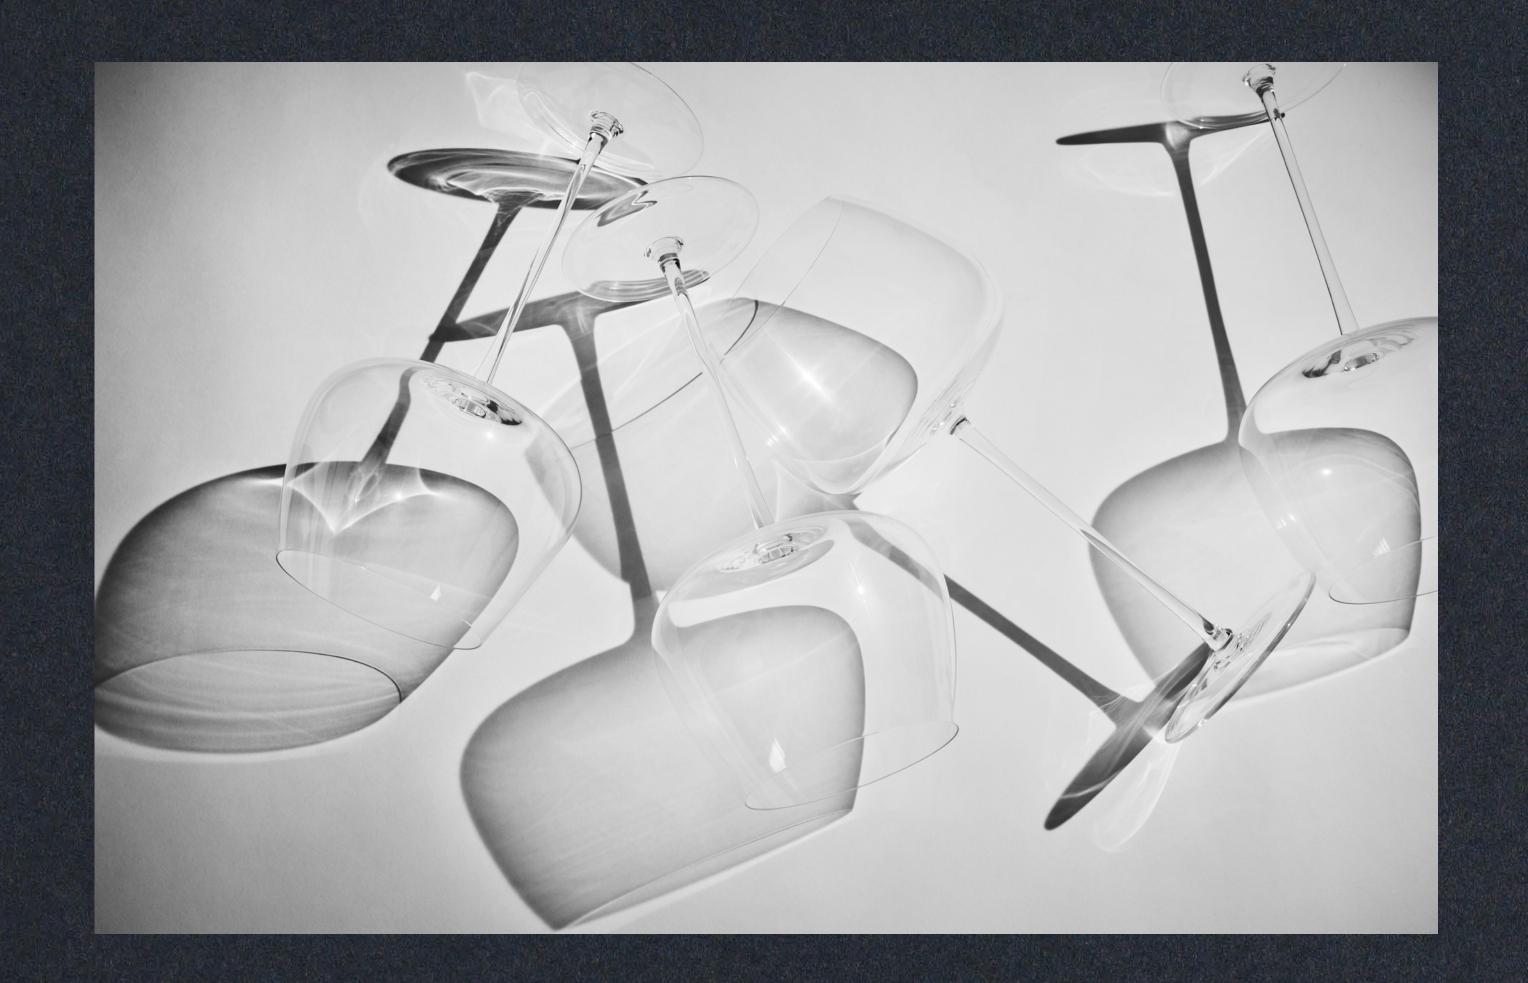

# PAVILION

A mouth-blown glass dome for serving and presenting in a contemporary monolithic form, inspired by the architecture of pavilions. Expert craftsmanship is required to mouth blow and hand finish the piece with such precision.