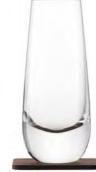

# MADRID

The tapered shapes and heavy bases of the MADRID collection are designed to nestle in the palm of the hand. Each decanter stopper is individually ground by hand to fit the neck of its decanter. The MADRID collection includes a brandy set, a decanter and individual drinkware pieces.

Select Collection 2023 – Madrid Skyline

MADRID Highball x 2 clear 440ml / 15oz 

MADRID Lager Glass x 2 clear 600ml / 20oz MD04 ⊞́

MADRID Brandy Glass x 2 clear 460ml / 16oz MD11 ⊞́