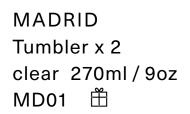

BORIS
Decanter
clear 1.4L/47oz
BI10 🛱

BORIS
Jug
clear 1.1L/37oz
BI09  $\stackrel{\leftrightarrow}{\boxplus}$ 

LSA International Select Collection 2023 - Madrid 33

# MADRID

The tapered shapes and heavy bases of the MADRID collection are designed to nestle in the palm of the hand. Each decanter stopper is individually ground by hand to fit the neck of its decanter. The MADRID collection includes a brandy set, a decanter and individual drinkware pieces.