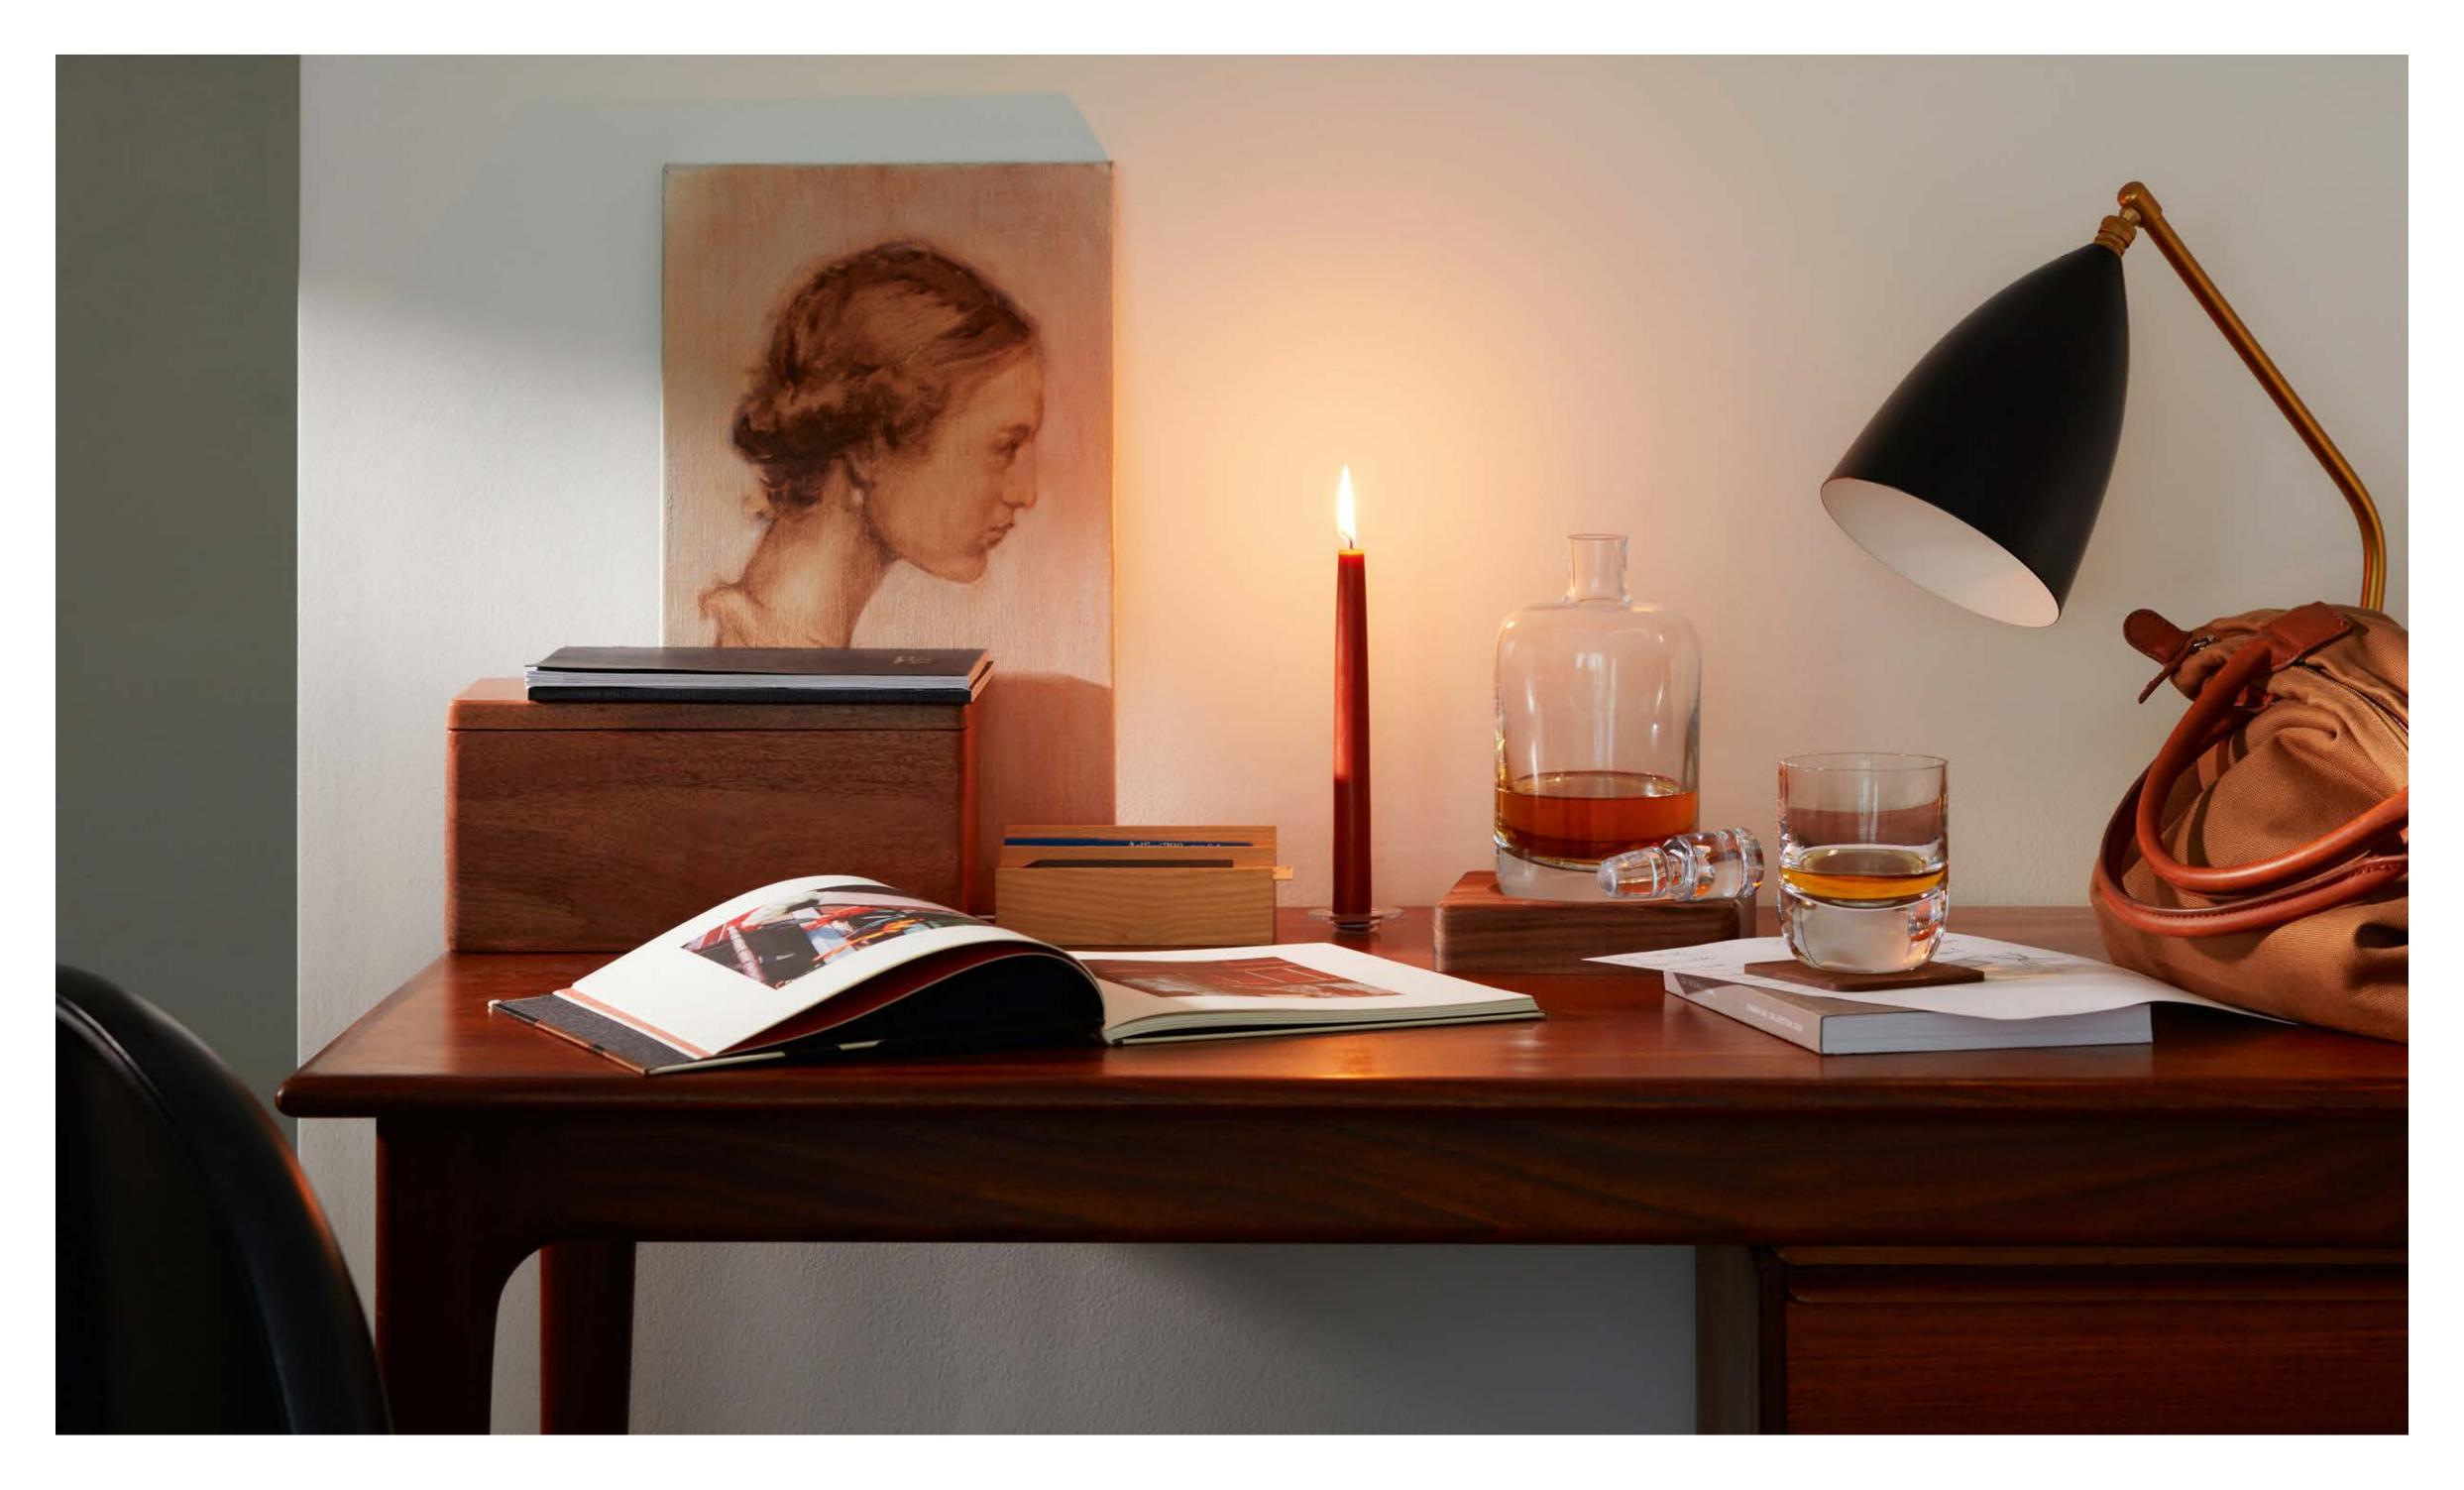

### WHISKY

Our mouth-blown whisky collections share the unifying characteristics of weight, form and attention to detail. Distinctive shapes are accompanied by solid walnut accessories.

Each is designed for the discerning whisky drinker, using master glassblowers and centuries-old techniques that echo the traditions of whisky distillation.

The traditional craft of encasing clear and coloured glass by hand is used to achieve the rich peat colour of WHISKY CLUB.

LSA International Select Collection 2023 – Whisky

# WHISKY

Designed for the discerning whisky drinker, this collection includes specialist mouth-blown drinkware accompanied by solid walnut accessories.

LSA International Select Collection 2023 – Whisky

Set includes:
Decanter & Walnut Base
Jug & Walnut Coaster
Tumbler & Walnut Coaster x 2