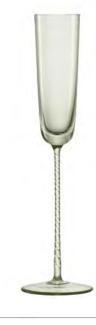

#### CHAMPAGNE THEATRE

A sophisticated collection of flutes and saucers, handmade from coloured glass. Fine bowls and tall, hand-drawn stems with a braided texture or tiered detail. Combining the eclectic mix of tints and shapes adds theatre to any celebration.