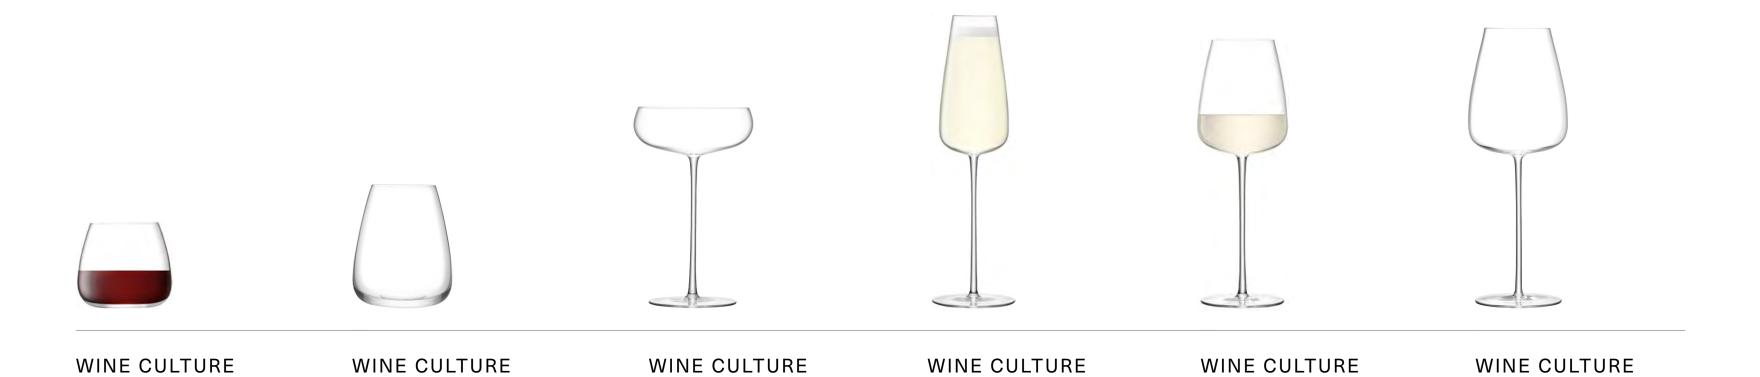

LSA International Select Collection 2023 – Wine Culture

### WINE CULTURE

Intuitively designed and elegantly proportioned, WINE CULTURE is for the discerning individual who appreciates the subtle nuances of modern design.

Each item is mouth-blown by master craftsmen using the highest quality materials.

Water Glass x 2

590ml / 20oz

WU02 ⊞

clear

WU03 ∰

Stemless Wine Glass x 2

clear

385ml / 13oz

WU01 ⊞

Champagne Flute x 2

clear

330ml / 11oz

WU08 ∰

White Wine Glass x 2

clear

490ml / 17oz

WU06 ⊞

WU10 ⊞

White Wine Goblet x 2

clear

690ml / 23oz

WU07 ⊞

Champagne Saucer x 2

clear

WU04 ≝

320ml / 11oz

WU09 ∰

WU05 ∰

LSA International Select Collection 2023 – Bar Culture 53