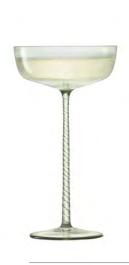

#### CHAMPAGNE THEATRE

A sophisticated collection of flutes and saucers, handmade from coloured glass. Fine bowls and tall, hand-drawn stems with a braided texture or tiered detail. Combining the eclectic mix of tints and shapes adds theatre to any celebration.