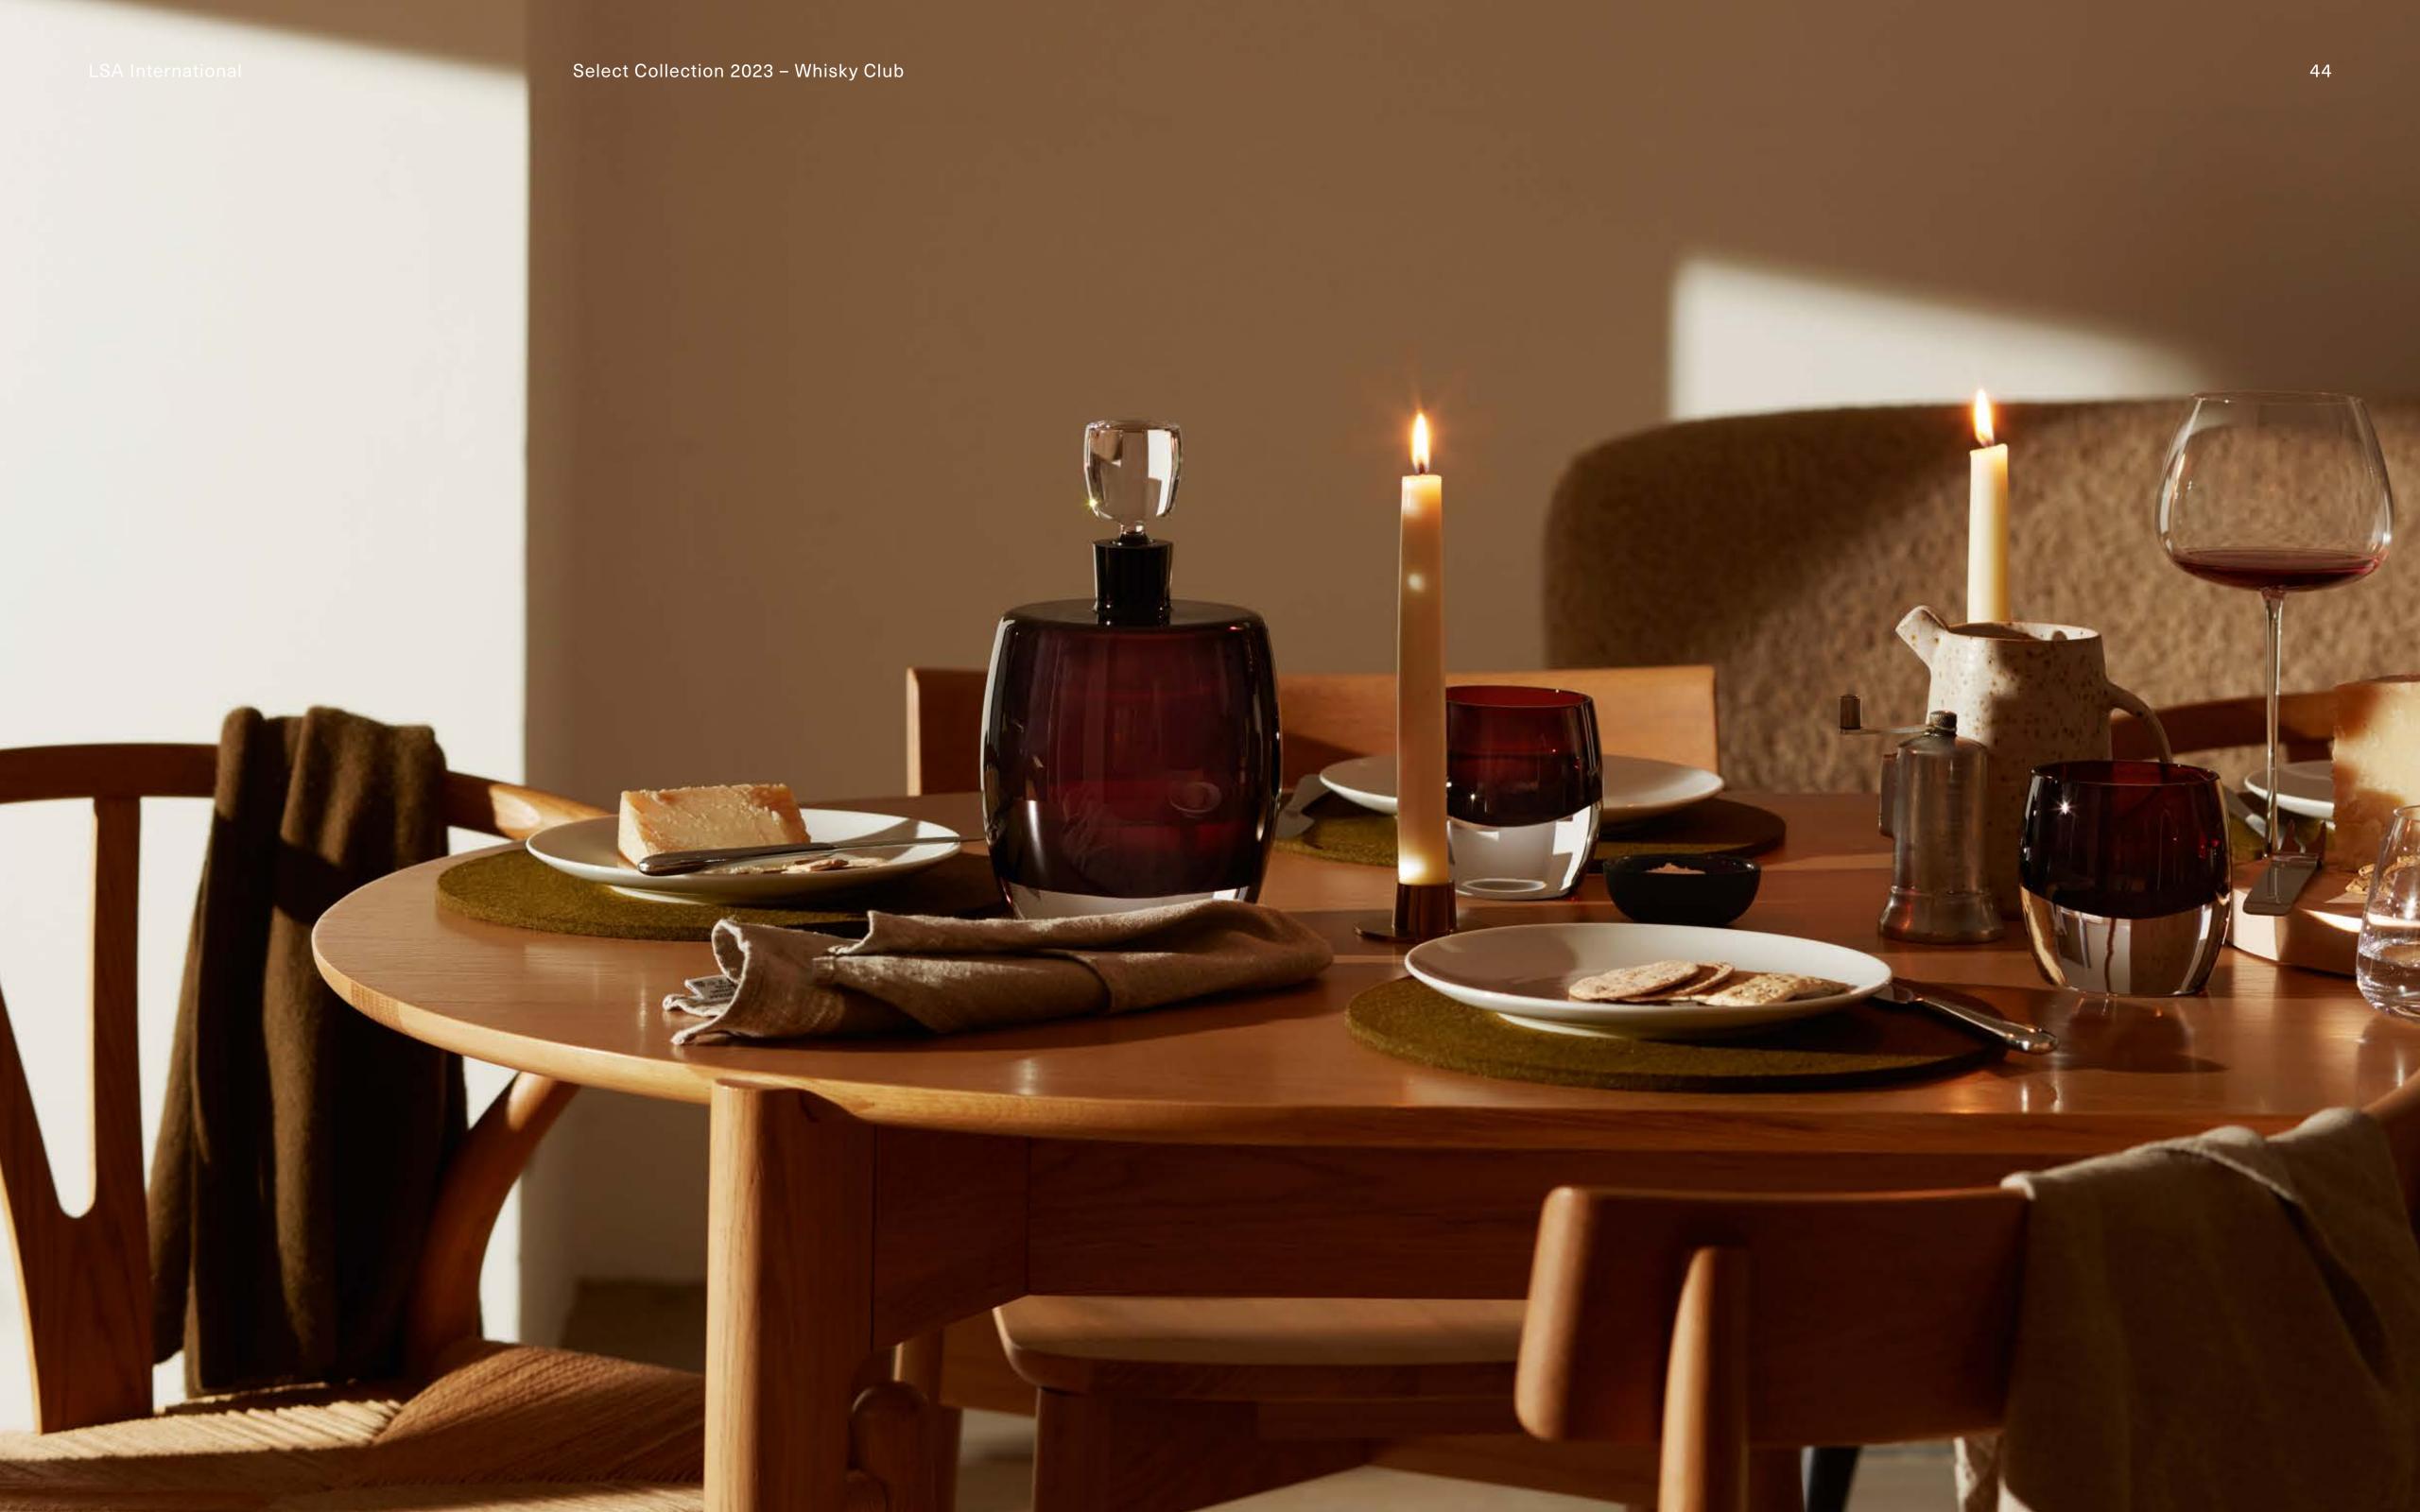

# WHISKY CLUB

A contemporary collection of cased brown whisky drinkware and accessories, mouth-blown by master glassblowers. Inspired by the luxurious yet intimate ambience of a members' club, the rich brown glass echoes the colour of peat, used to imbue whisky with a distinctive, smoky flavour.

Set includes:

Decanter

Tumbler x 2

Set includes: Ice Bucket Decanter Tumbler x 2 Serving Tray

47