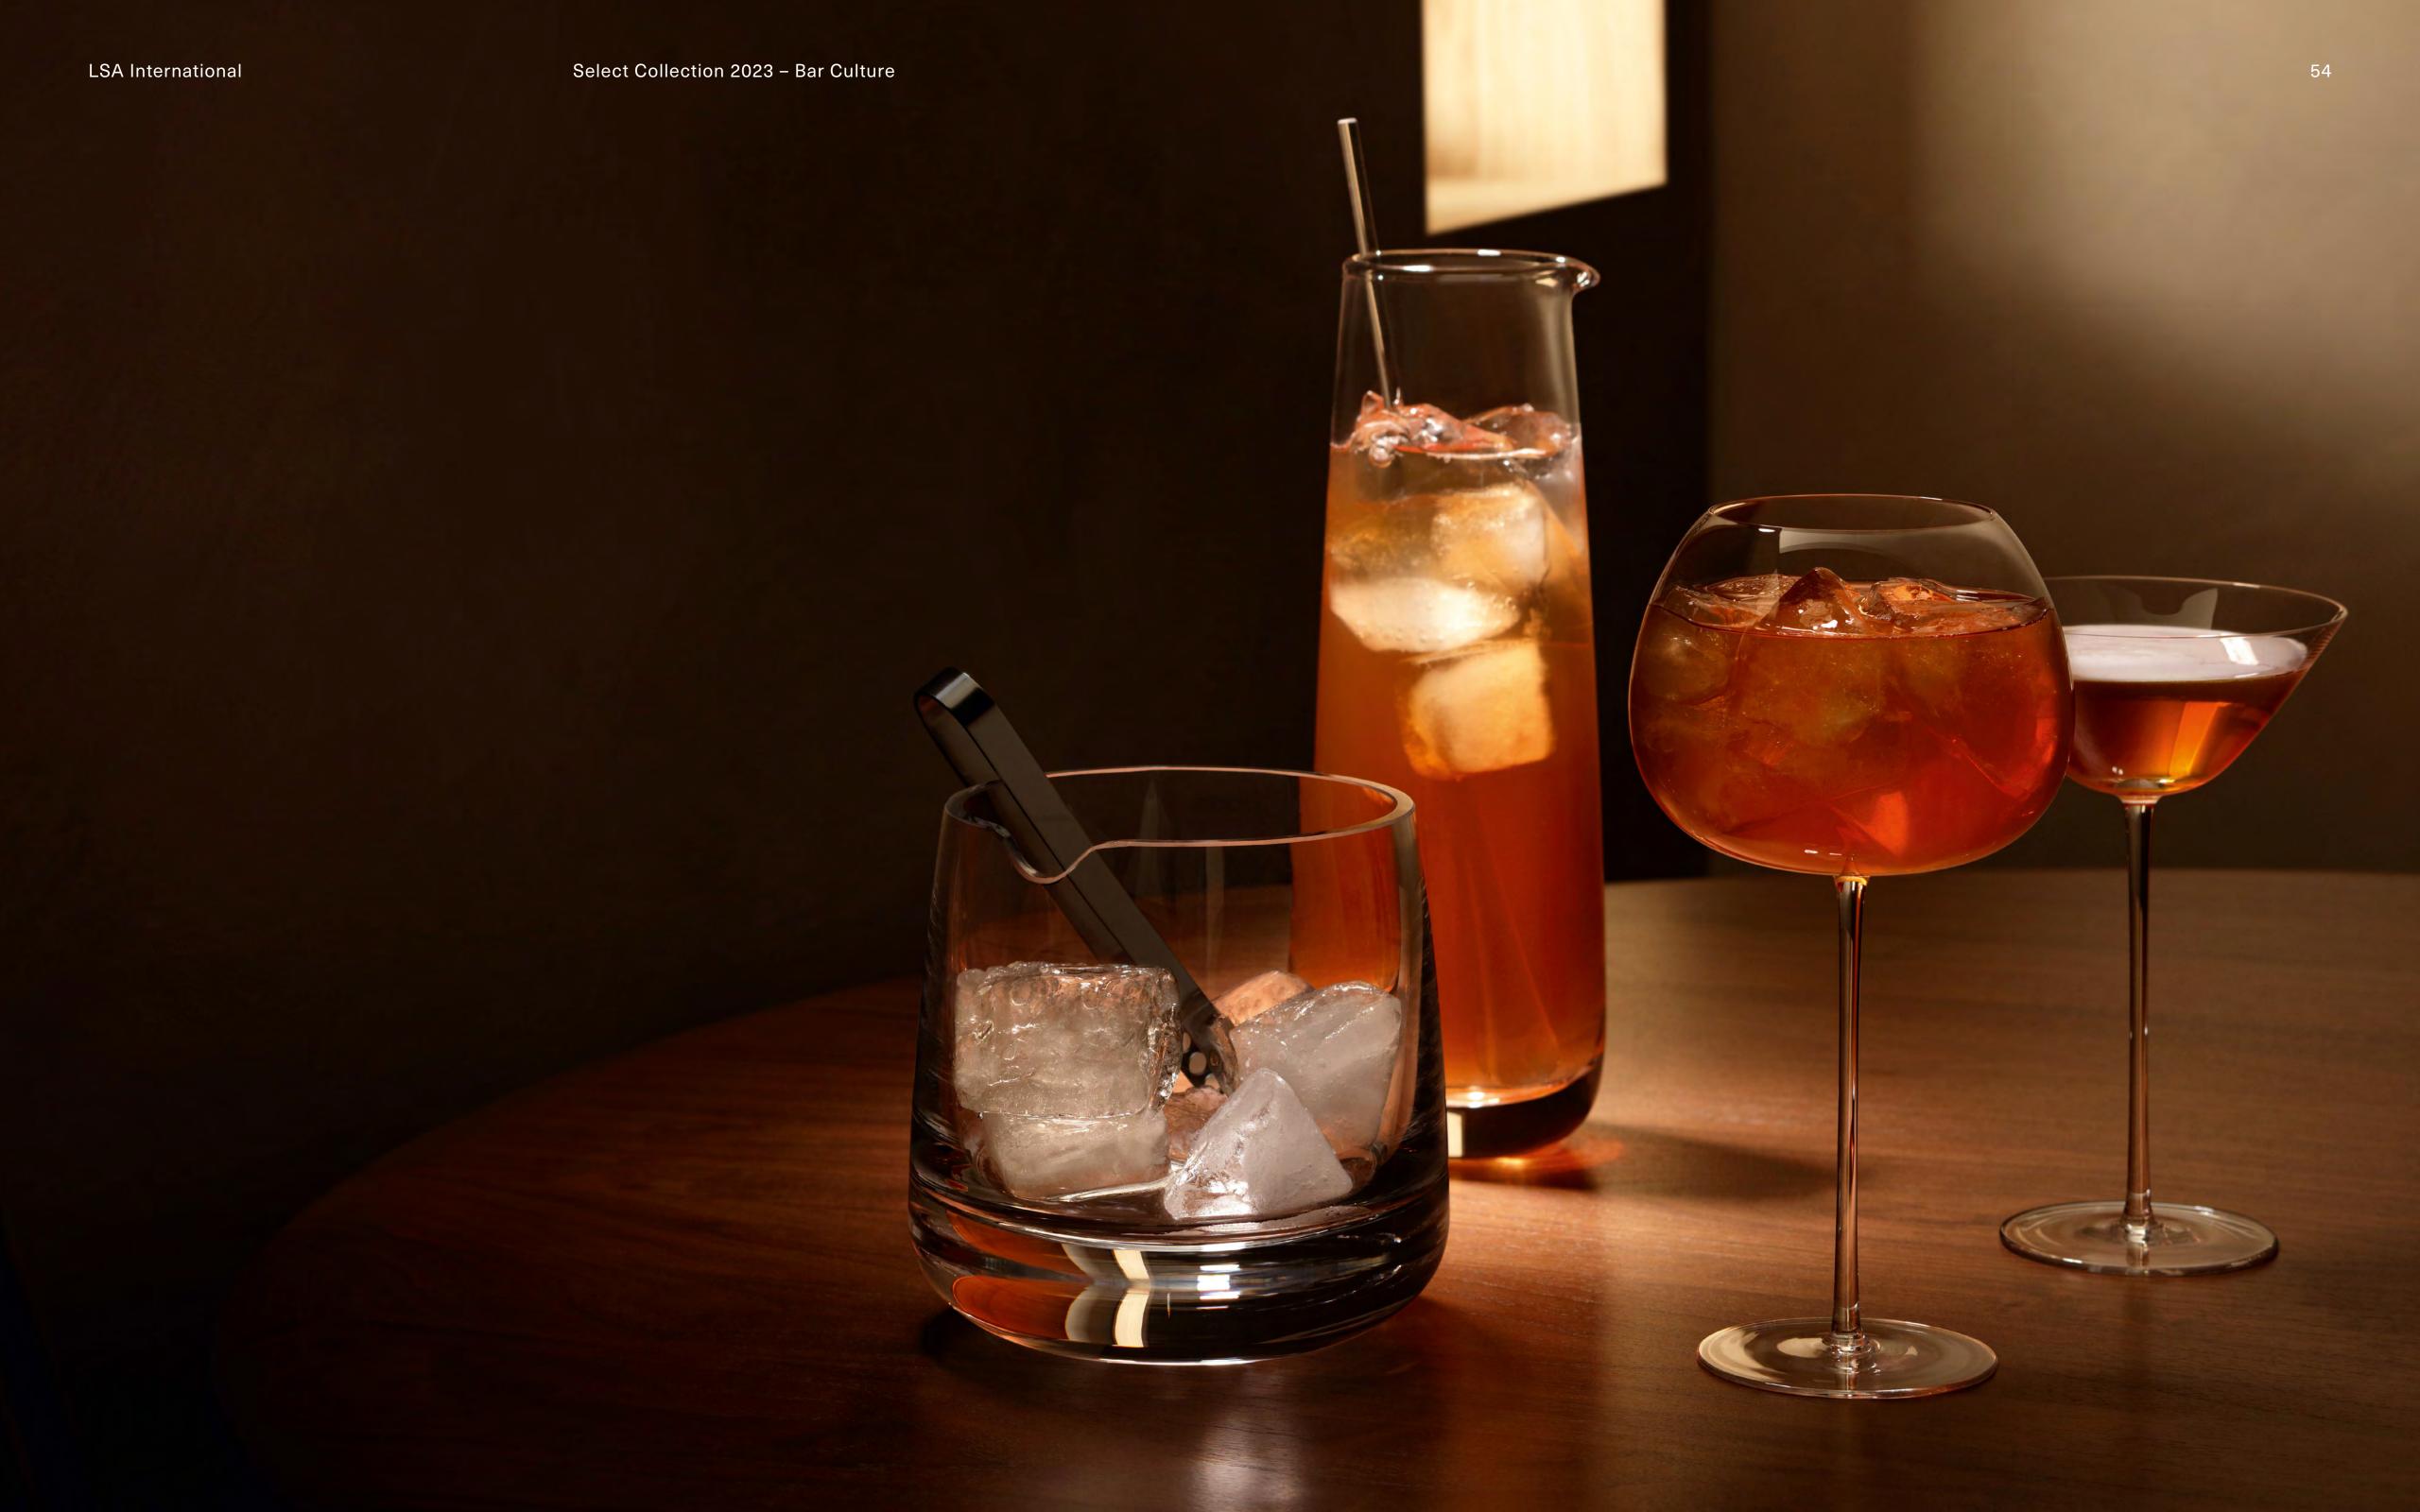

WU04 ≝

320ml / 11oz

WU09 ∰

WU05 ∰

LSA International Select Collection 2023 – Bar Culture 53

### BAR CULTURE

Refined barware, mouth-blown by master craftsmen for the discerning individual who appreciates the subtle nuances of modern design. The collection is characterised by fine rims, tall stems and exceptionally weighty bases.

BAR CULTURE Liqueur Glass x 2 clear 120ml / 4oz 

BAR CULTURE Cognac Balloon Glass x 2 clear 900ml / 30oz BC04 ≝

BAR CULTURE Cocktail Glass x 2 clear 280ml / 9oz 

BAR CULTURE Balloon Glass x 2 clear 940ml / 32oz BC08 <u>⊞</u>

BAR CULTURE Jug & Stirrer clear 1.25L / 42oz BC11 ⊞

BAR CULTURE Long Drink Glass x 2 Cigar Ashtray clear 310ml / 10oz BC03 <u>⊞</u>

BAR CULTURE clear Ø17cm / Ø6.75in BC14 <u>⊞</u>

BAR CULTURE Ice Bucket clear H15.5cm / H6in 