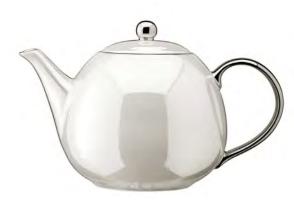

# PAVILION

A mouth-blown glass dome for serving and presenting in a contemporary monolithic form, inspired by the architecture of pavilions. Expert craftsmanship is required to mouth blow and hand finish the piece with such precision.

### PAVILION

A mouth-blown glass dome for serving and presenting in a contemporary monolithic form, inspired by the architecture of pavilions. Expert craftsmanship is required to mouth blow and hand finish the piece with such precision.