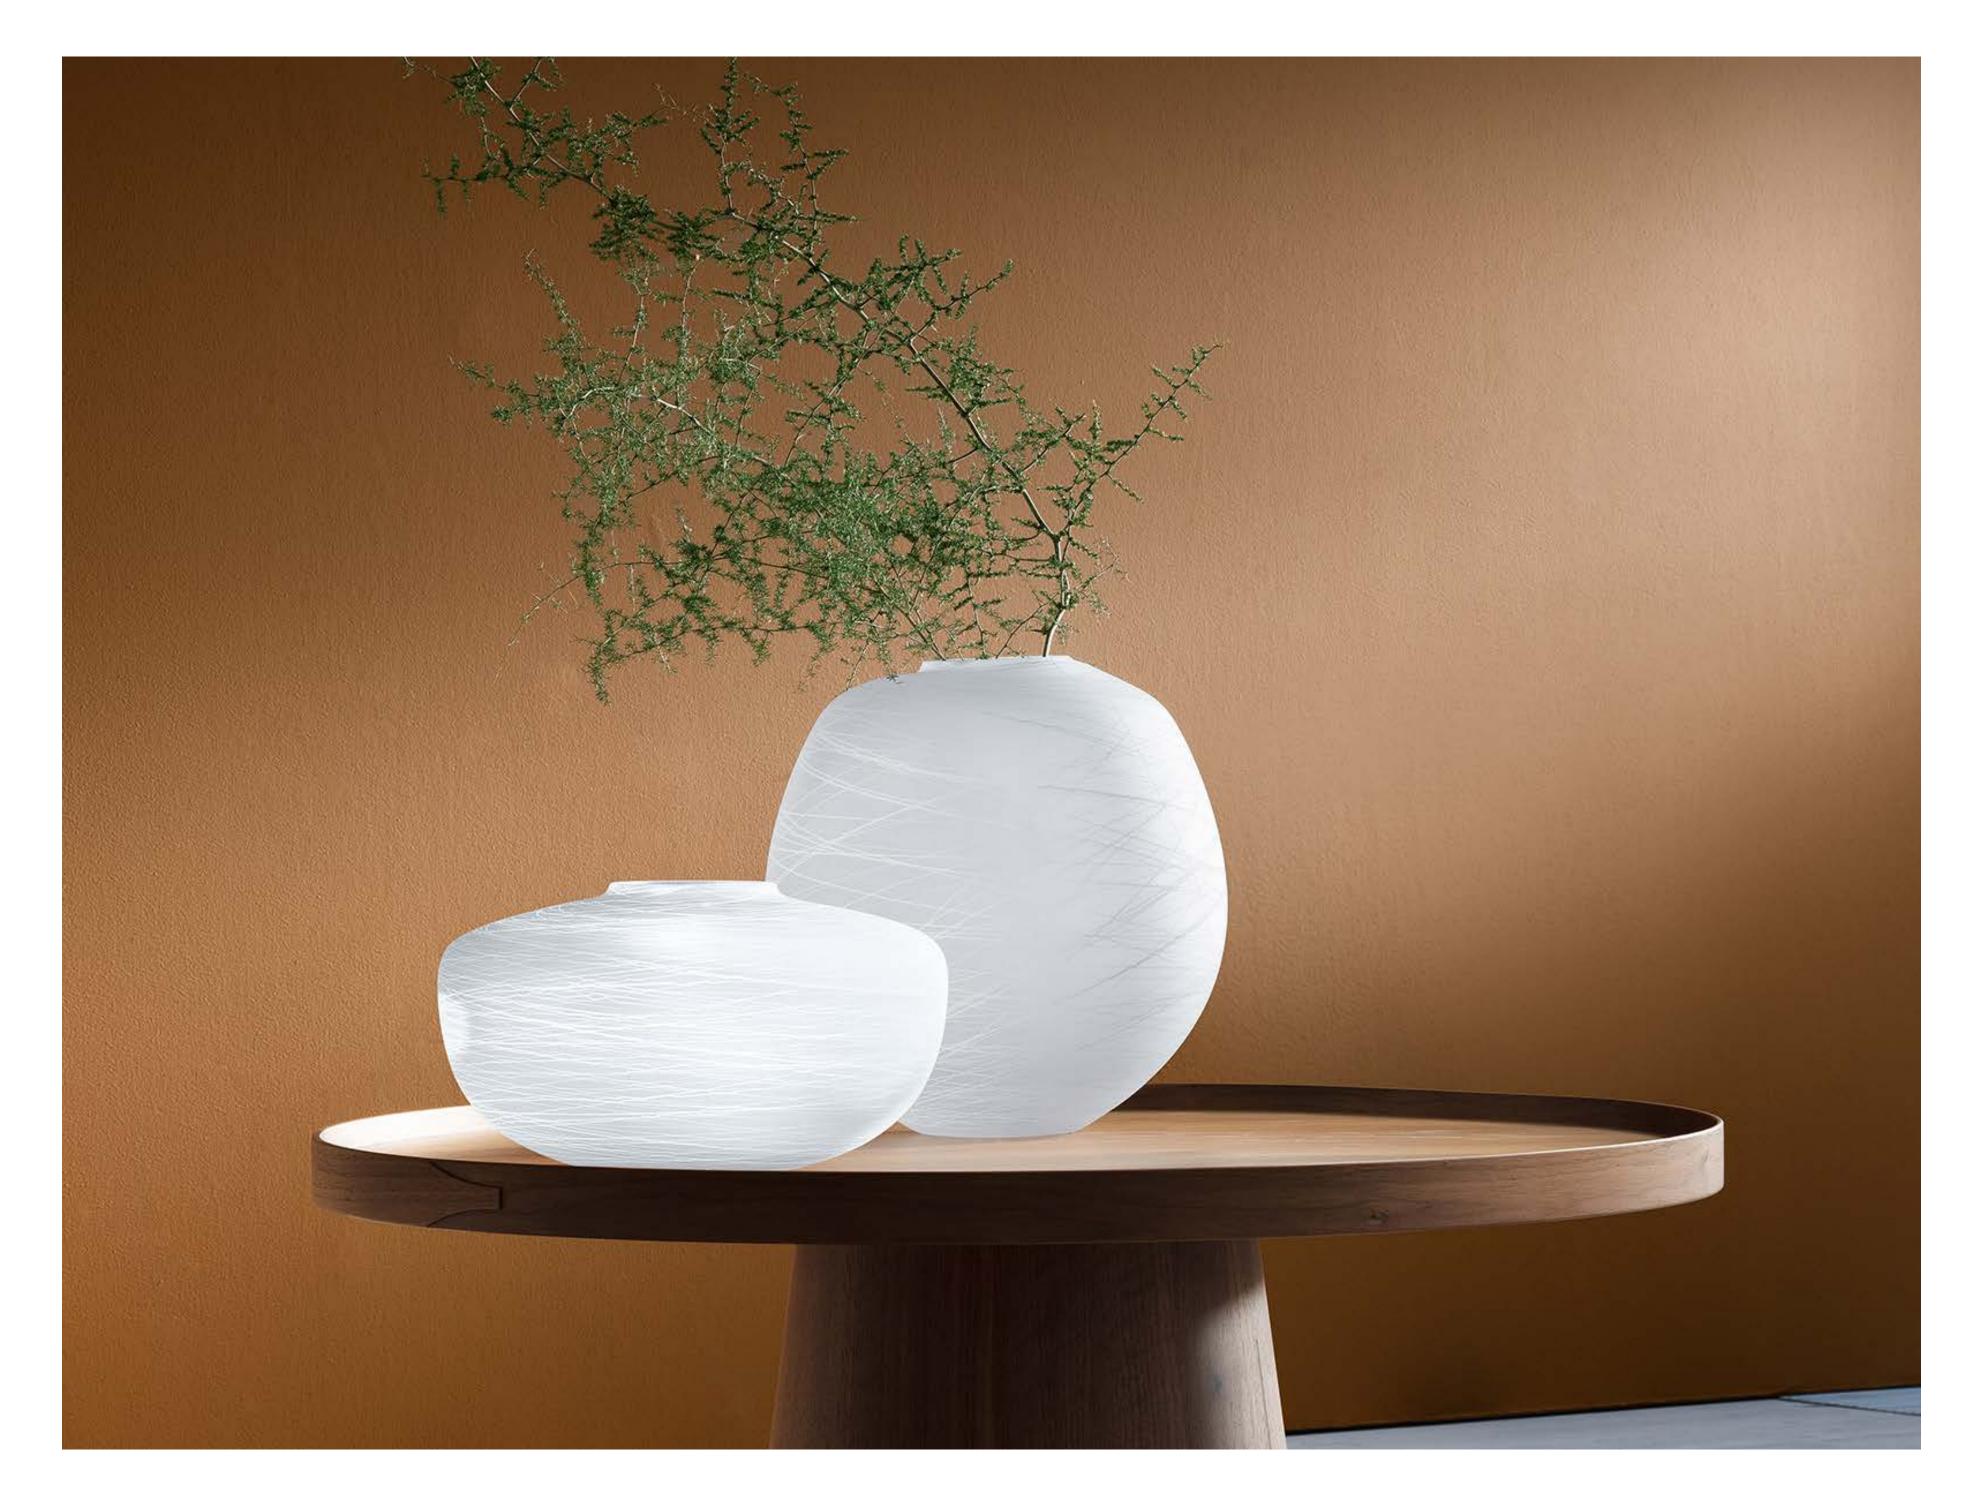

LSA International Select Collection 2023 – Boulder 96

## BOULDER

A series of mouth-blown vases inspired by the organic shapes and unique natural textures of boulders. Delicate white threads are applied to clear glass, lending a matte finish and echoing the tactile surface of stone.

 BOULDER Vase chalk thread H31cm / H12.25in BO05  $\stackrel{.}{\boxplus}$  LSA International Select Collection 2023 - Host