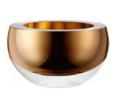

# HOST

Simple yet exceptional mouth-blown glass bowls featuring a gentle radius with a thick polished rim.

HOST bowls are available in clear glass or hand painted in 24 karat gold or platinum.

LSA International Select Collection 2023 – Host

HOST Bowl gold Ø9.5cm/Ø3.75in HS18 🏥

 HOST Bowl gold Ø15cm/Ø6in HS19 🛱