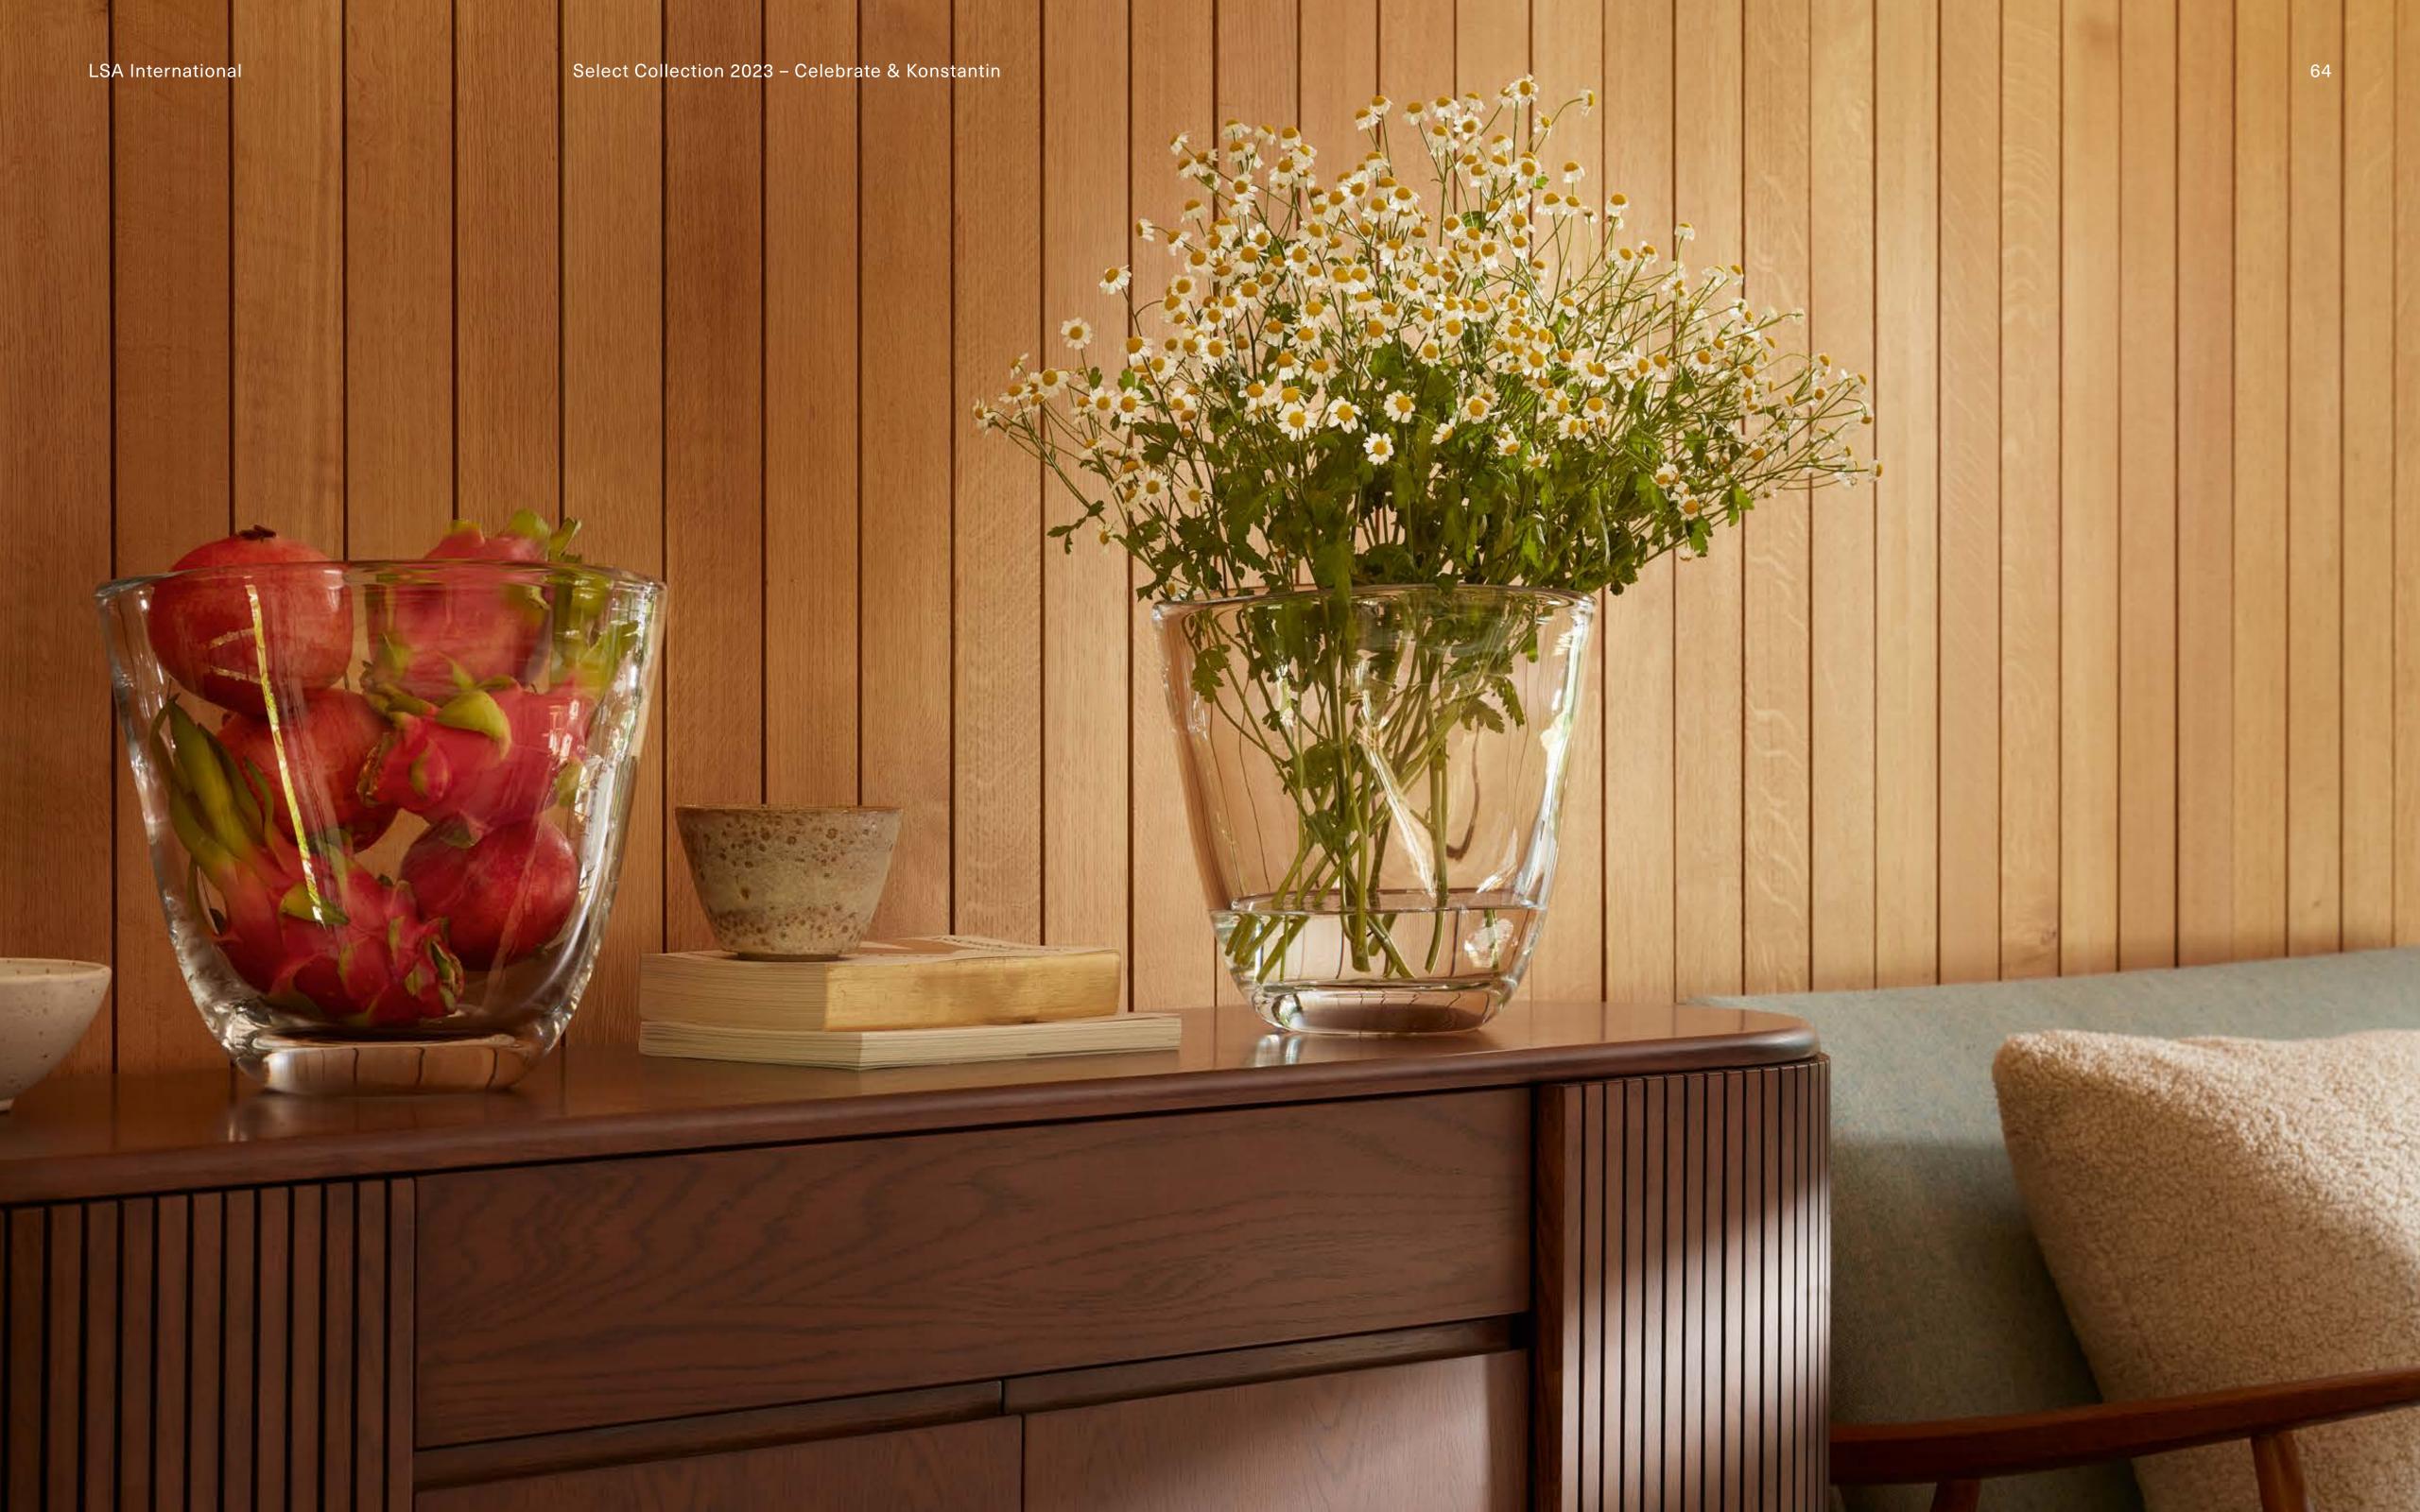

## CELEBRATE & KONSTANTIN

Designed as centrepieces,
both the CELEBRATE ice bucket
and KONSTANTIN cakestand
are mouth-blown and shaped
by the most skilled of the master
craftsmen. No two pieces are
ever the same, yet the quality
and scale are maintained to
create a unique item.