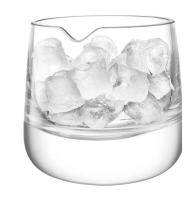

### WHISKY

Our mouth-blown whisky collections share the unifying characteristics of weight, form and attention to detail. Distinctive shapes are accompanied by solid walnut accessories.

Each is designed for the discerning whisky drinker, using master glassblowers and centuries-old techniques that echo the traditions of whisky distillation.

The traditional craft of encasing clear and coloured glass by hand is used to achieve the rich peat colour of WHISKY CLUB.

LSA International Select Collection 2023 – Whisky