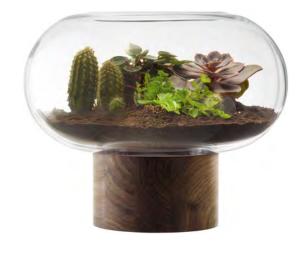

## OBLATE

Mouth-blown vessels in clear and cased-coloured glass with a flattened, spherical shape and a pillar stem which locates into the walnut base. Versatile, expertly-crafted decorative objects which may be used as vases, lanterns, planters or bowls.

LSA International Select Collection 2023 - Oblate 78

LSA International Select Collection 2023 – Oblate

LSA International Select Collection 2023 – Oblate Skyline 81

OBLATE
Vase
amber / walnut
H21.5cm Ø19.5cm /
H8.5in Ø7.75in
OB11  $\stackrel{\leftrightarrow}{\boxplus}$ 