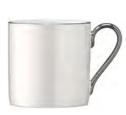

# PALAZZO

A collection of hand-painted porcelain tableware inspired by the grandeur of luxury hotels. Tea and coffee cups are painted by hand with iridescent lustre and the handles, rims and saucers are painted with platinum.