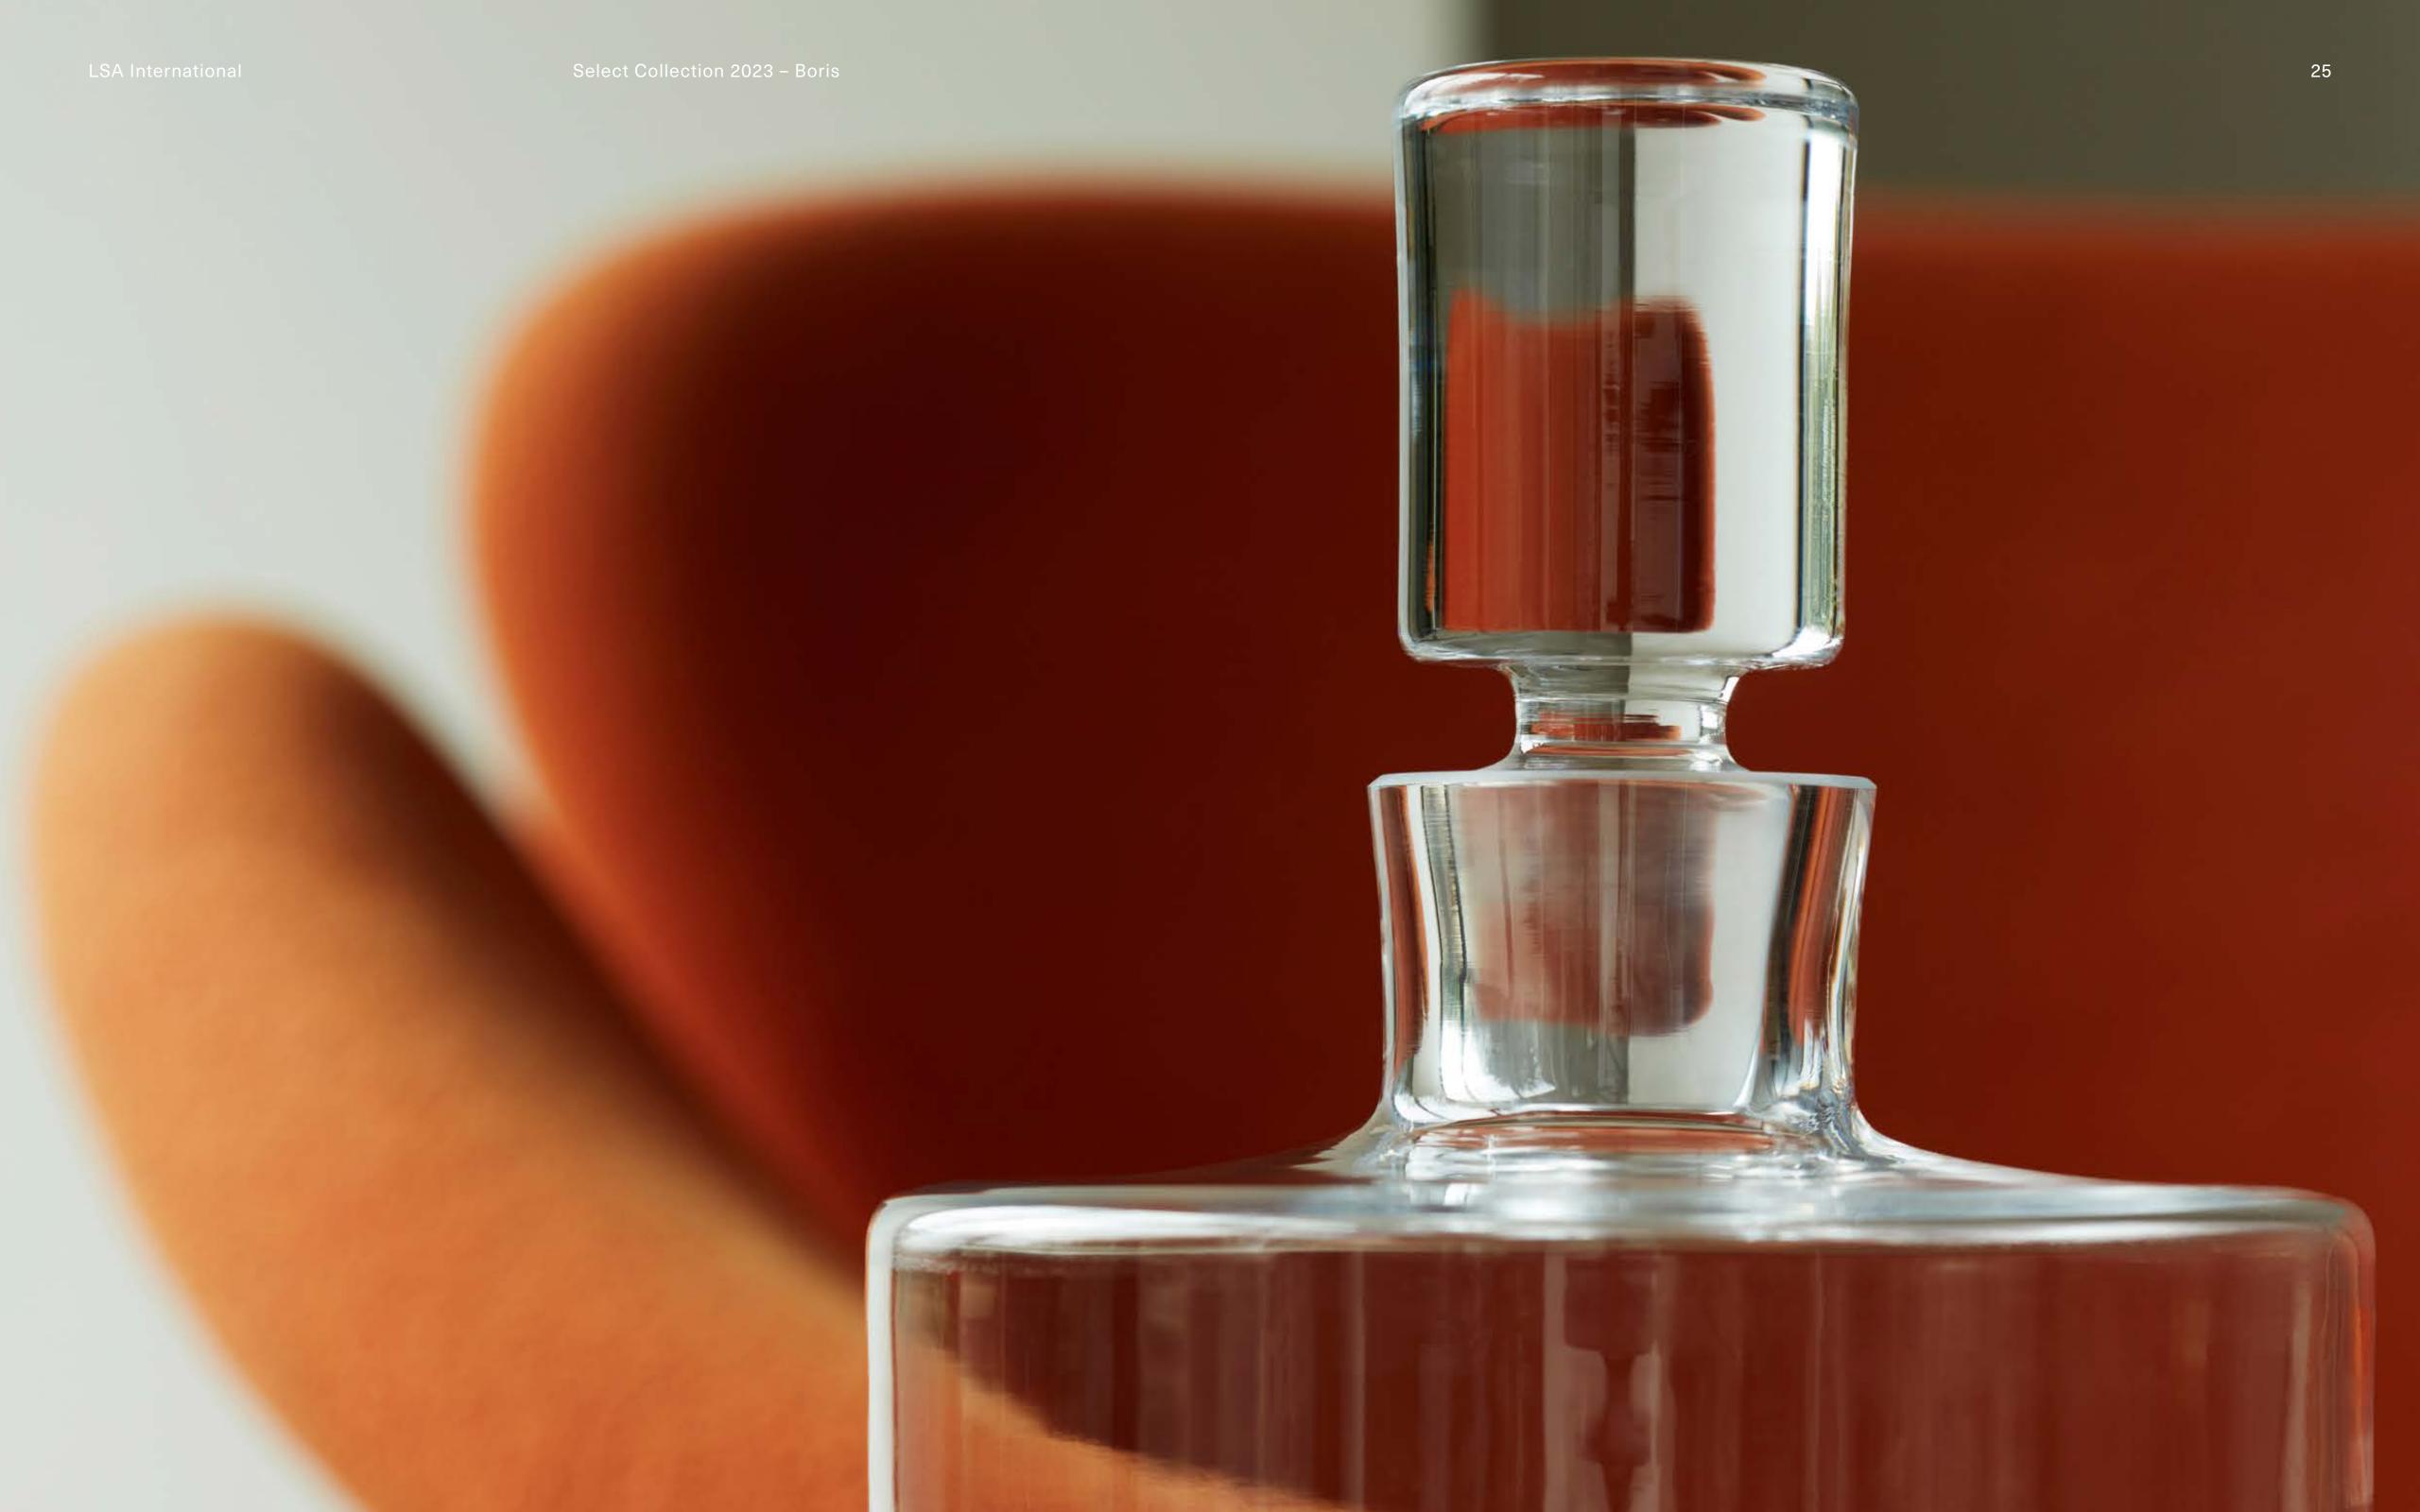

COLLECTIONS 2023 LSA International Select Collection 2023 – Boris

# BORIS

Inspired by the simple geometry of cylinders and circles, BORIS is one of our long-established collections. The pairing of a heavy base with a fine rim is only possible through expert hand production. This enduring collection features individual pieces and a whisky set.

BORIS
Decanter
clear 1.4L/47oz
BI10 🛱

BORIS
Jug
clear 1.1L/37oz
BI09  $\stackrel{\leftrightarrow}{\boxplus}$ 

LSA International Select Collection 2023 - Madrid 33