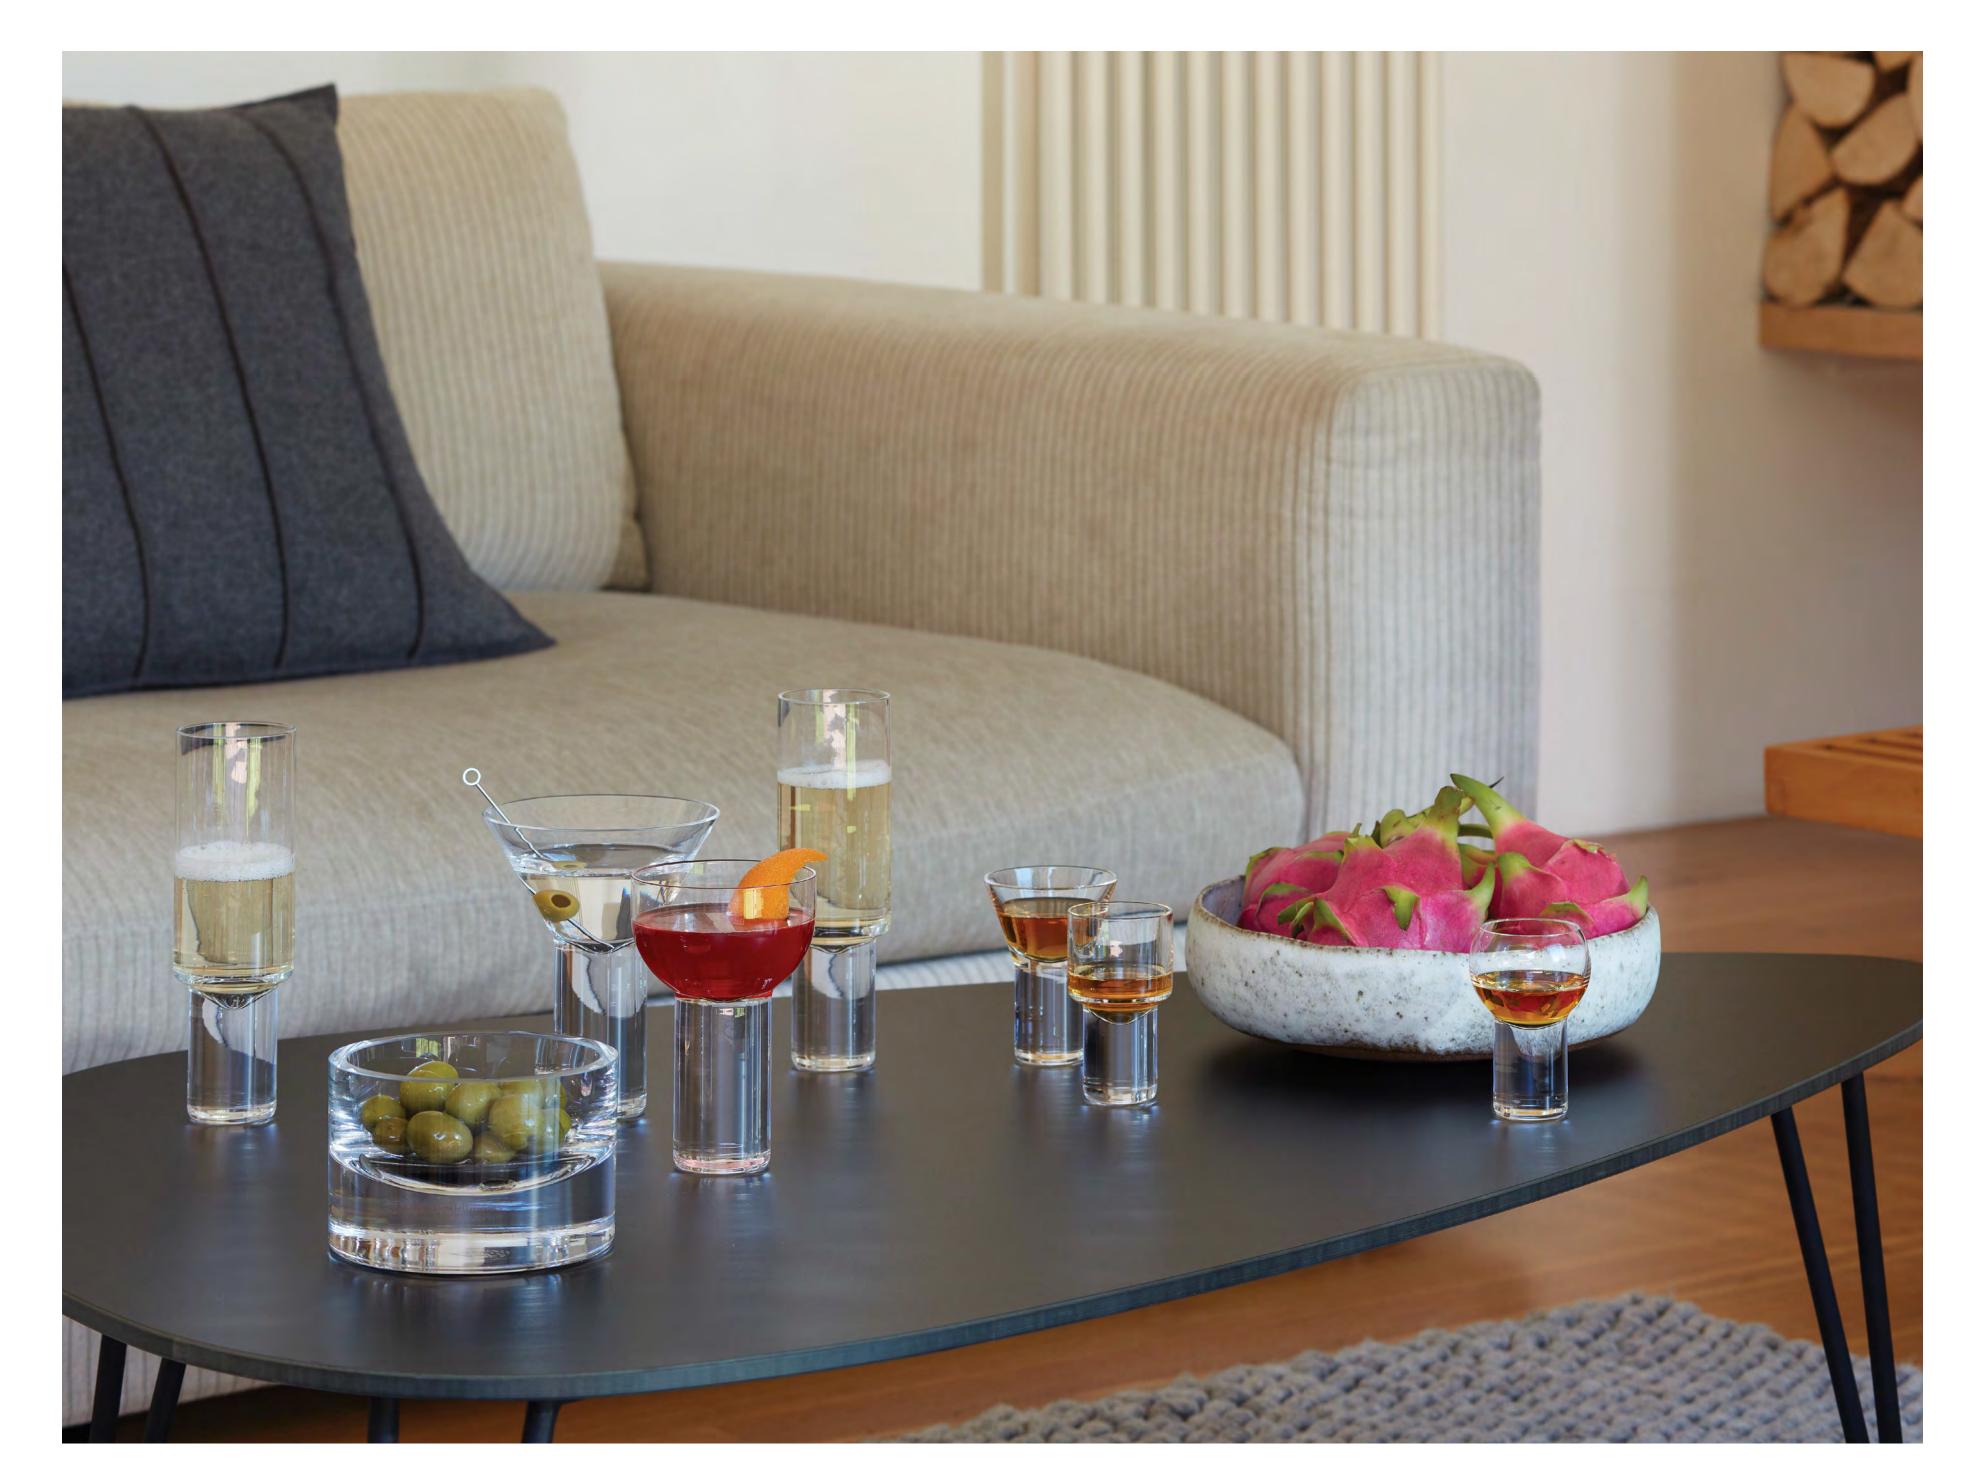

### BAR CULTURE

Refined barware, mouth-blown by master craftsmen for the discerning individual who appreciates the subtle nuances of modern design. The collection is characterised by fine rims, tall stems and exceptionally weighty bases.

BAR CULTURE Liqueur Glass x 2 clear 120ml / 4oz 

BAR CULTURE Cognac Balloon Glass x 2 clear 900ml / 30oz BC04 ≝

BAR CULTURE Cocktail Glass x 2 clear 280ml / 9oz 

BAR CULTURE Balloon Glass x 2 clear 940ml / 32oz BC08 <u>⊞</u>

BAR CULTURE Jug & Stirrer clear 1.25L / 42oz BC11 ⊞

BAR CULTURE Long Drink Glass x 2 Cigar Ashtray clear 310ml / 10oz BC03 <u>⊞</u>

BAR CULTURE clear Ø17cm / Ø6.75in BC14 <u>⊞</u>

BAR CULTURE Ice Bucket clear H15.5cm / H6in 