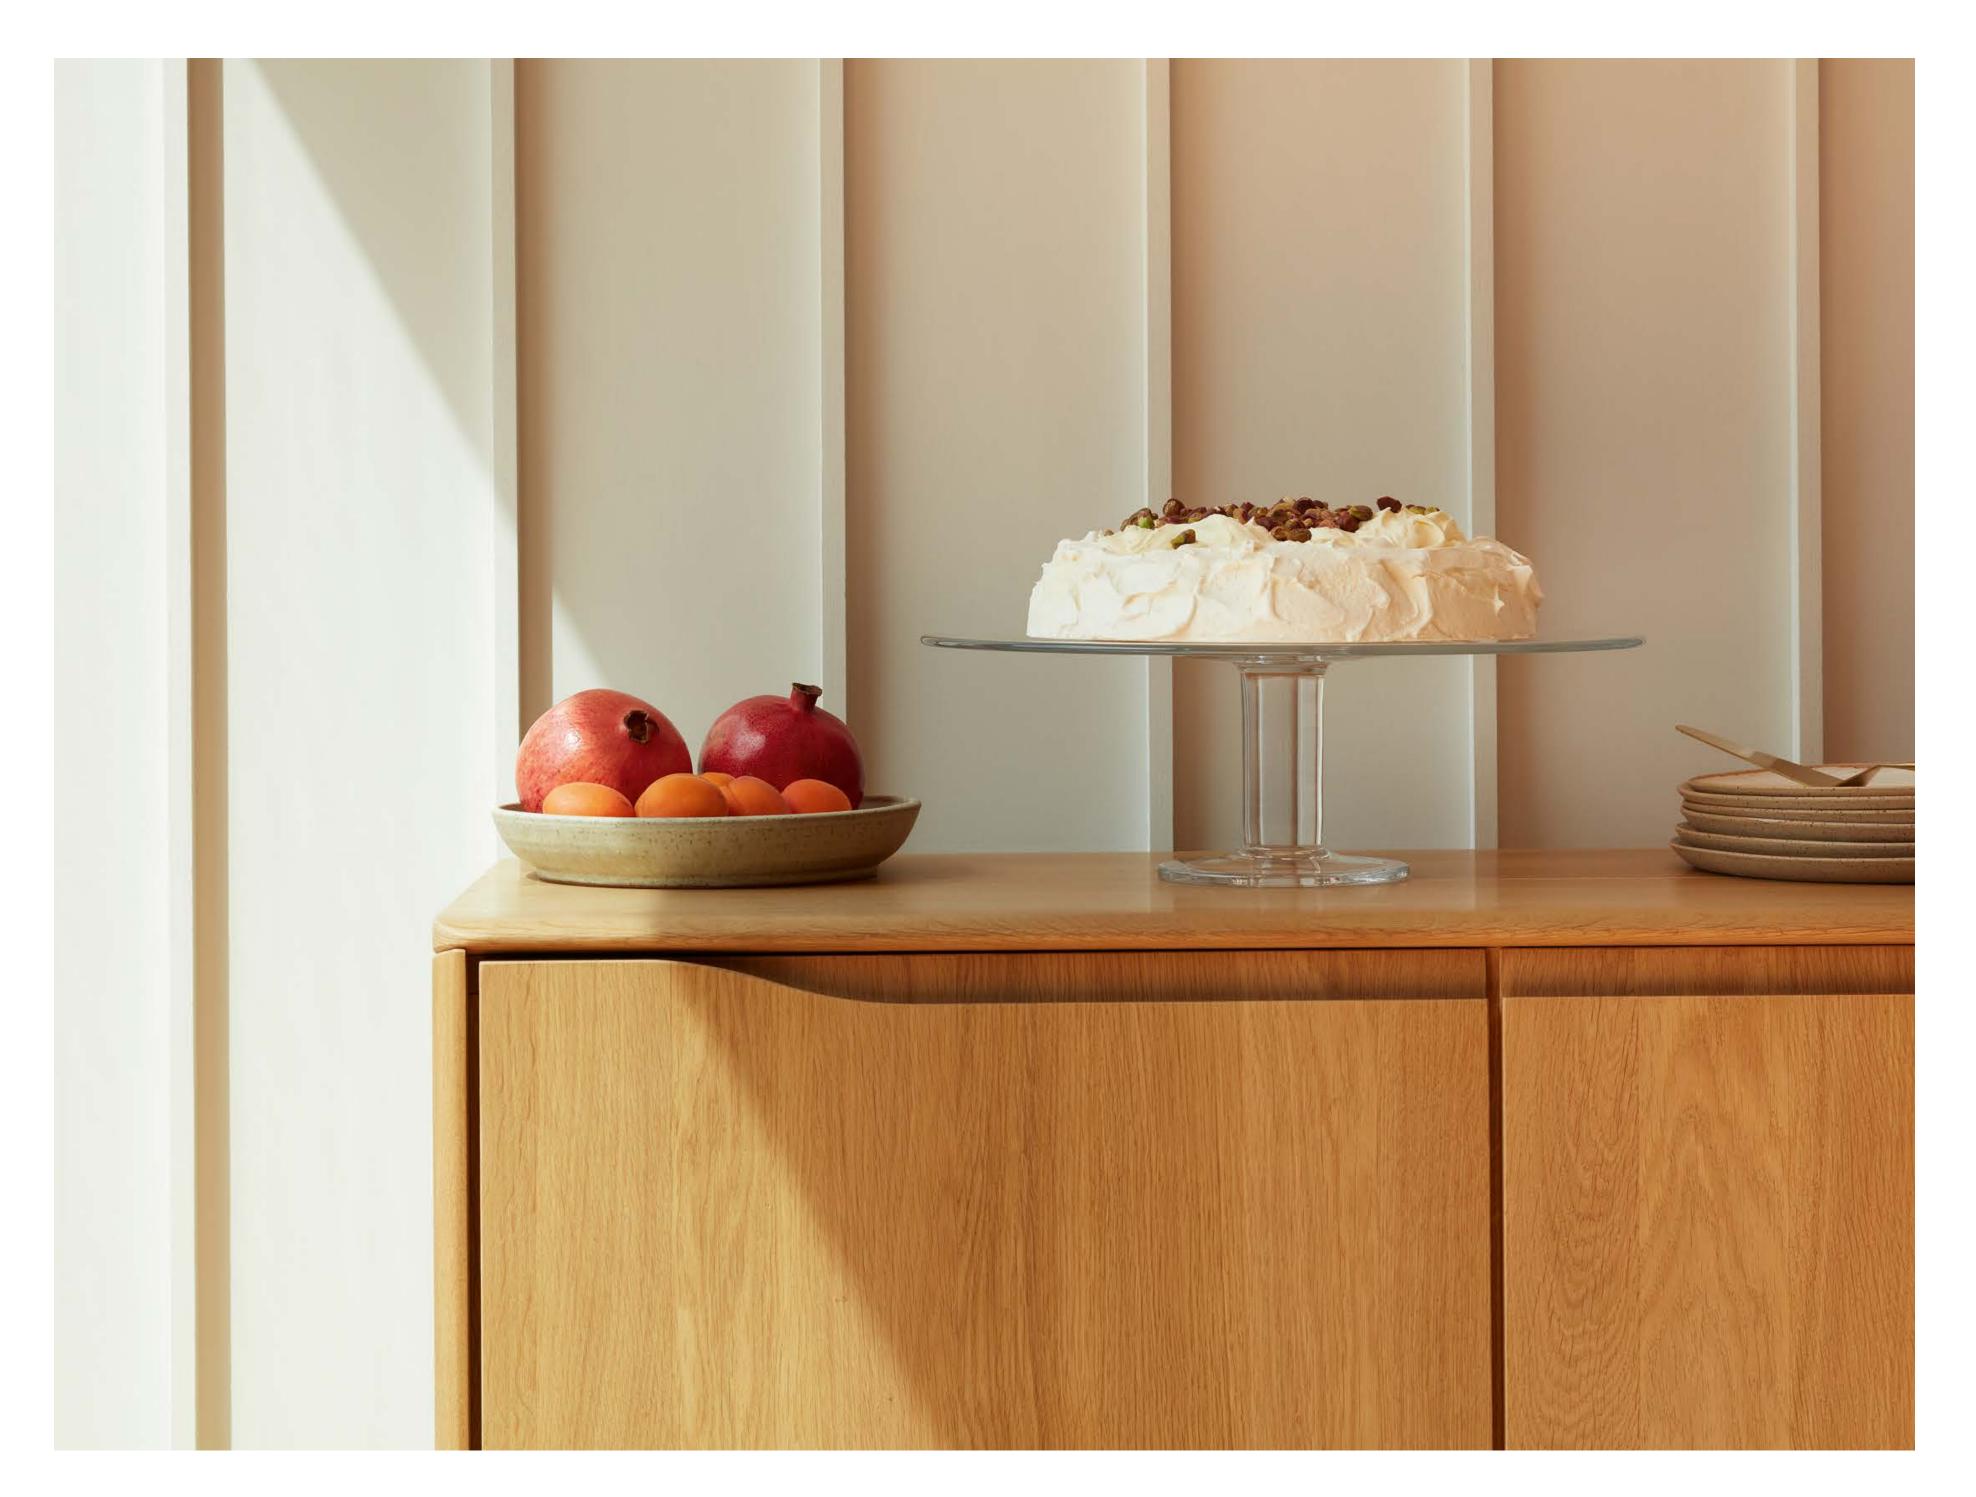

## CELEBRATE & KONSTANTIN

Designed as centrepieces,
both the CELEBRATE ice bucket
and KONSTANTIN cakestand
are mouth-blown and shaped
by the most skilled of the master
craftsmen. No two pieces are
ever the same, yet the quality
and scale are maintained to
create a unique item.