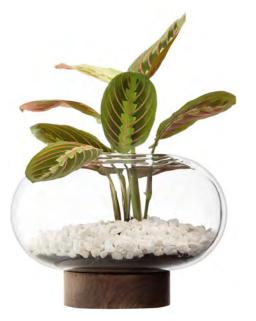

## OBLATE

Mouth-blown vessels in clear and cased-coloured glass with a flattened, spherical shape and a pillar stem which locates into the walnut base. Versatile, expertly-crafted decorative objects which may be used as vases, lanterns, planters or bowls.