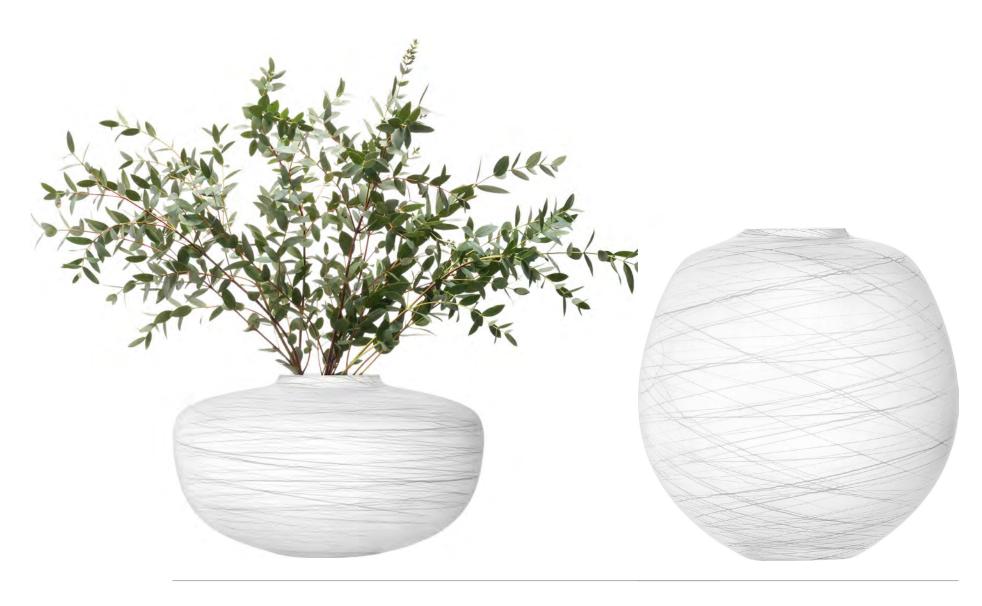

## OBLATE

Mouth-blown vessels in clear and cased-coloured glass with a flattened, spherical shape and a pillar stem which locates into the walnut base. Versatile, expertly-crafted decorative objects which may be used as vases, lanterns, planters or bowls.

LSA International Select Collection 2023 - Oblate 78

LSA International Select Collection 2023 – Oblate

LSA International Select Collection 2023 – Oblate Skyline 81

OBLATE
Vase
amber / walnut
H21.5cm Ø19.5cm /
H8.5in Ø7.75in
OB11  $\stackrel{\leftrightarrow}{\boxplus}$ 