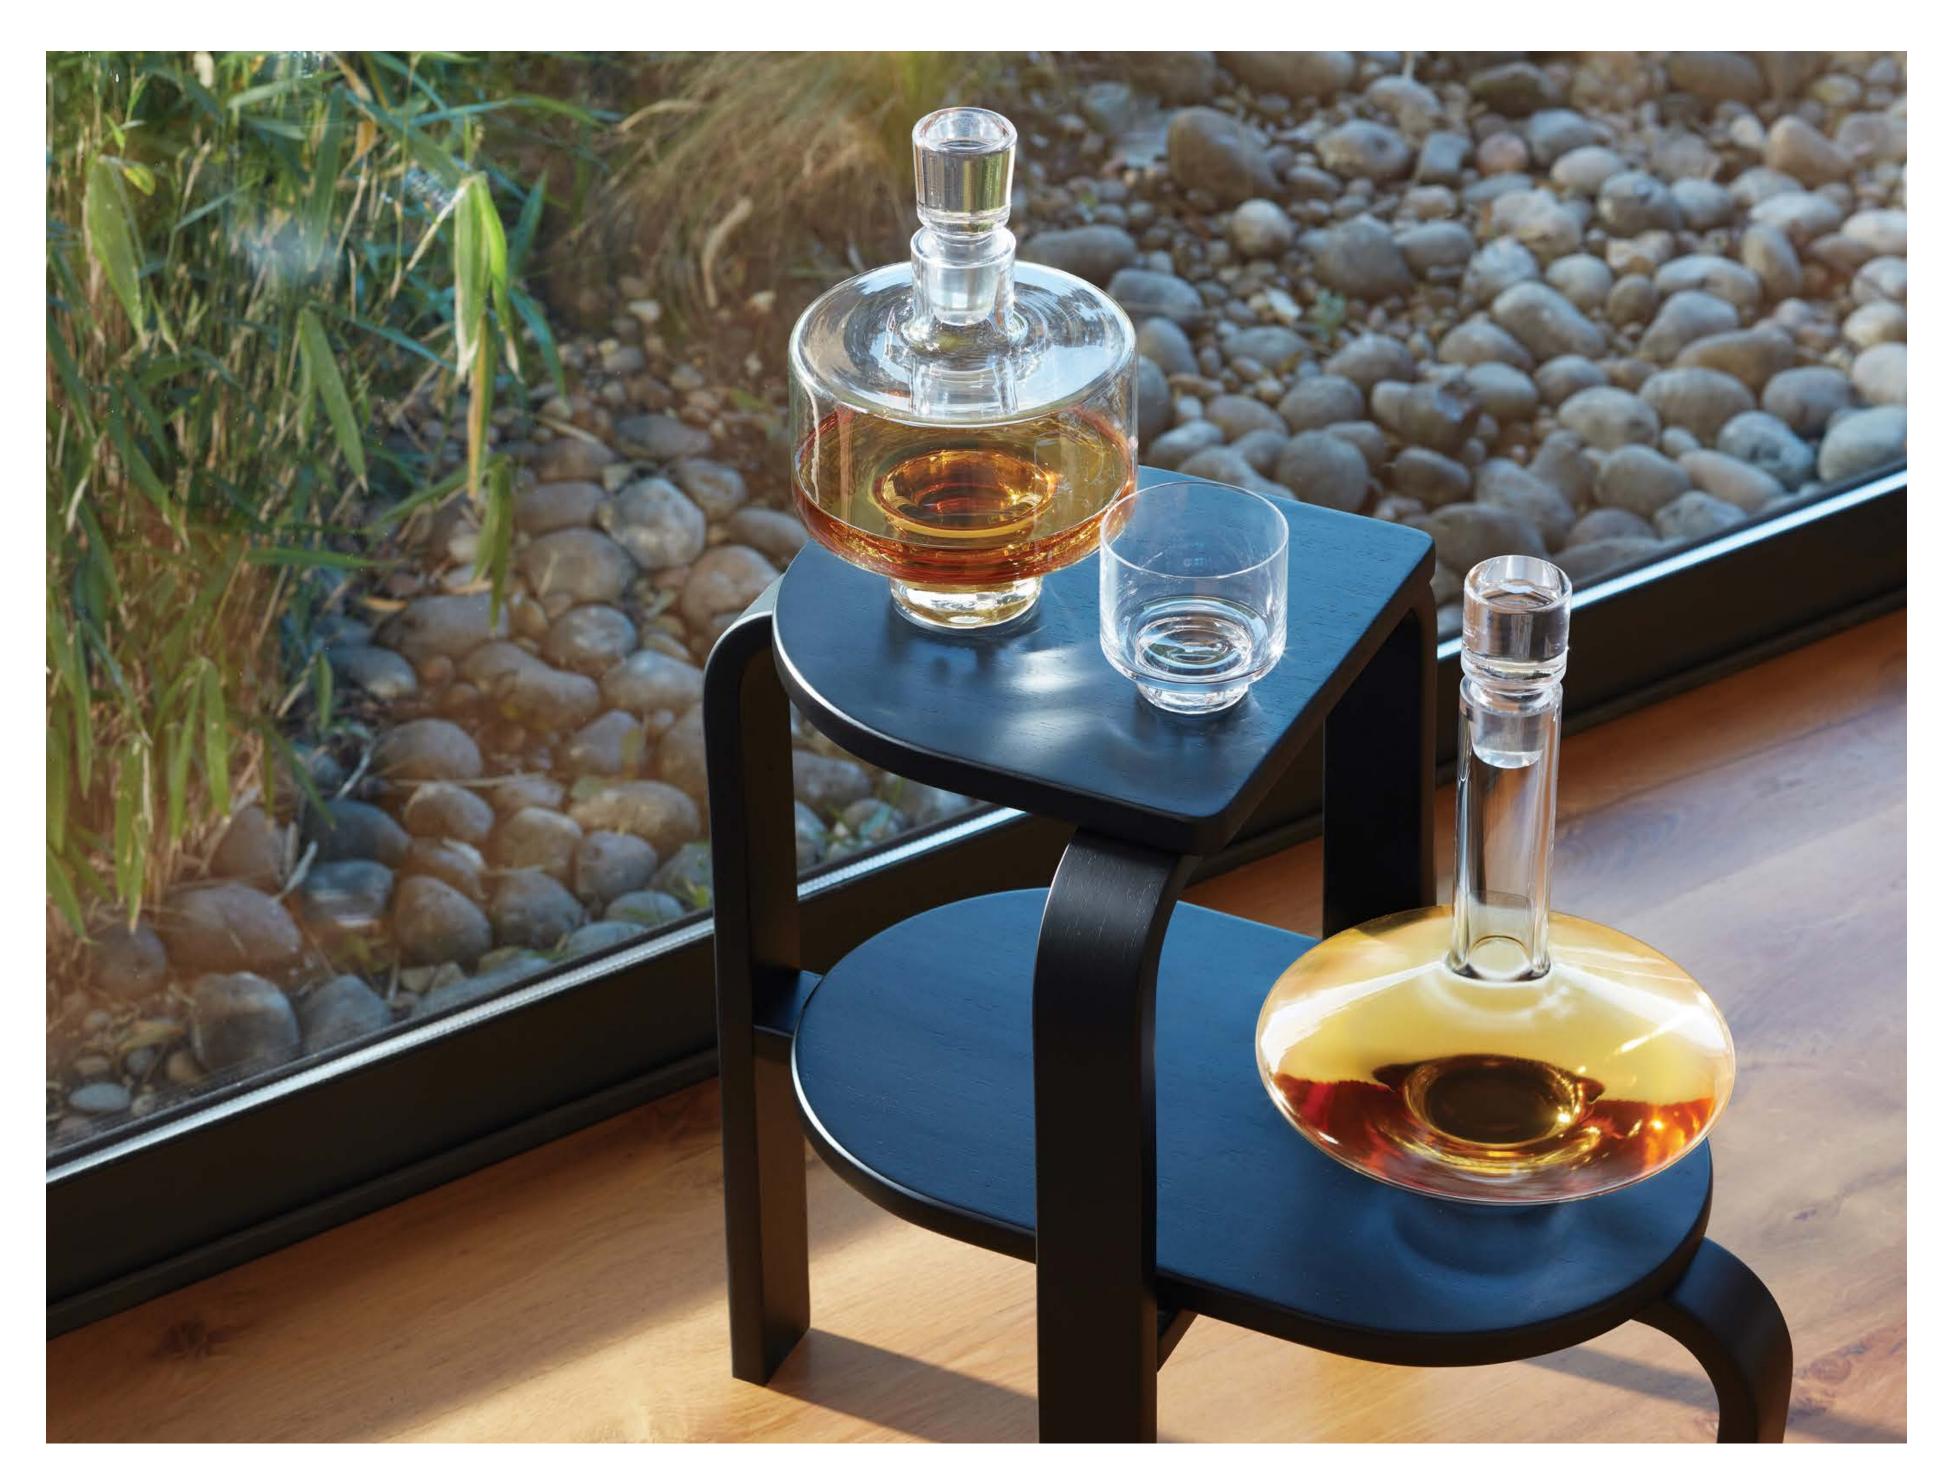

### WHISKY

Our mouth-blown whisky collections share the unifying characteristics of weight, form and attention to detail. Distinctive shapes are accompanied by solid walnut accessories.

Each is designed for the discerning whisky drinker, using master glassblowers and centuries-old techniques that echo the traditions of whisky distillation.

The traditional craft of encasing clear and coloured glass by hand is used to achieve the rich peat colour of WHISKY CLUB.

LSA International Select Collection 2023 – Whisky

# WHISKY CLUB

A contemporary collection of cased brown whisky drinkware and accessories, mouth-blown by master glassblowers. Inspired by the luxurious yet intimate ambience of a members' club, the rich brown glass echoes the colour of peat, used to imbue whisky with a distinctive, smoky flavour.