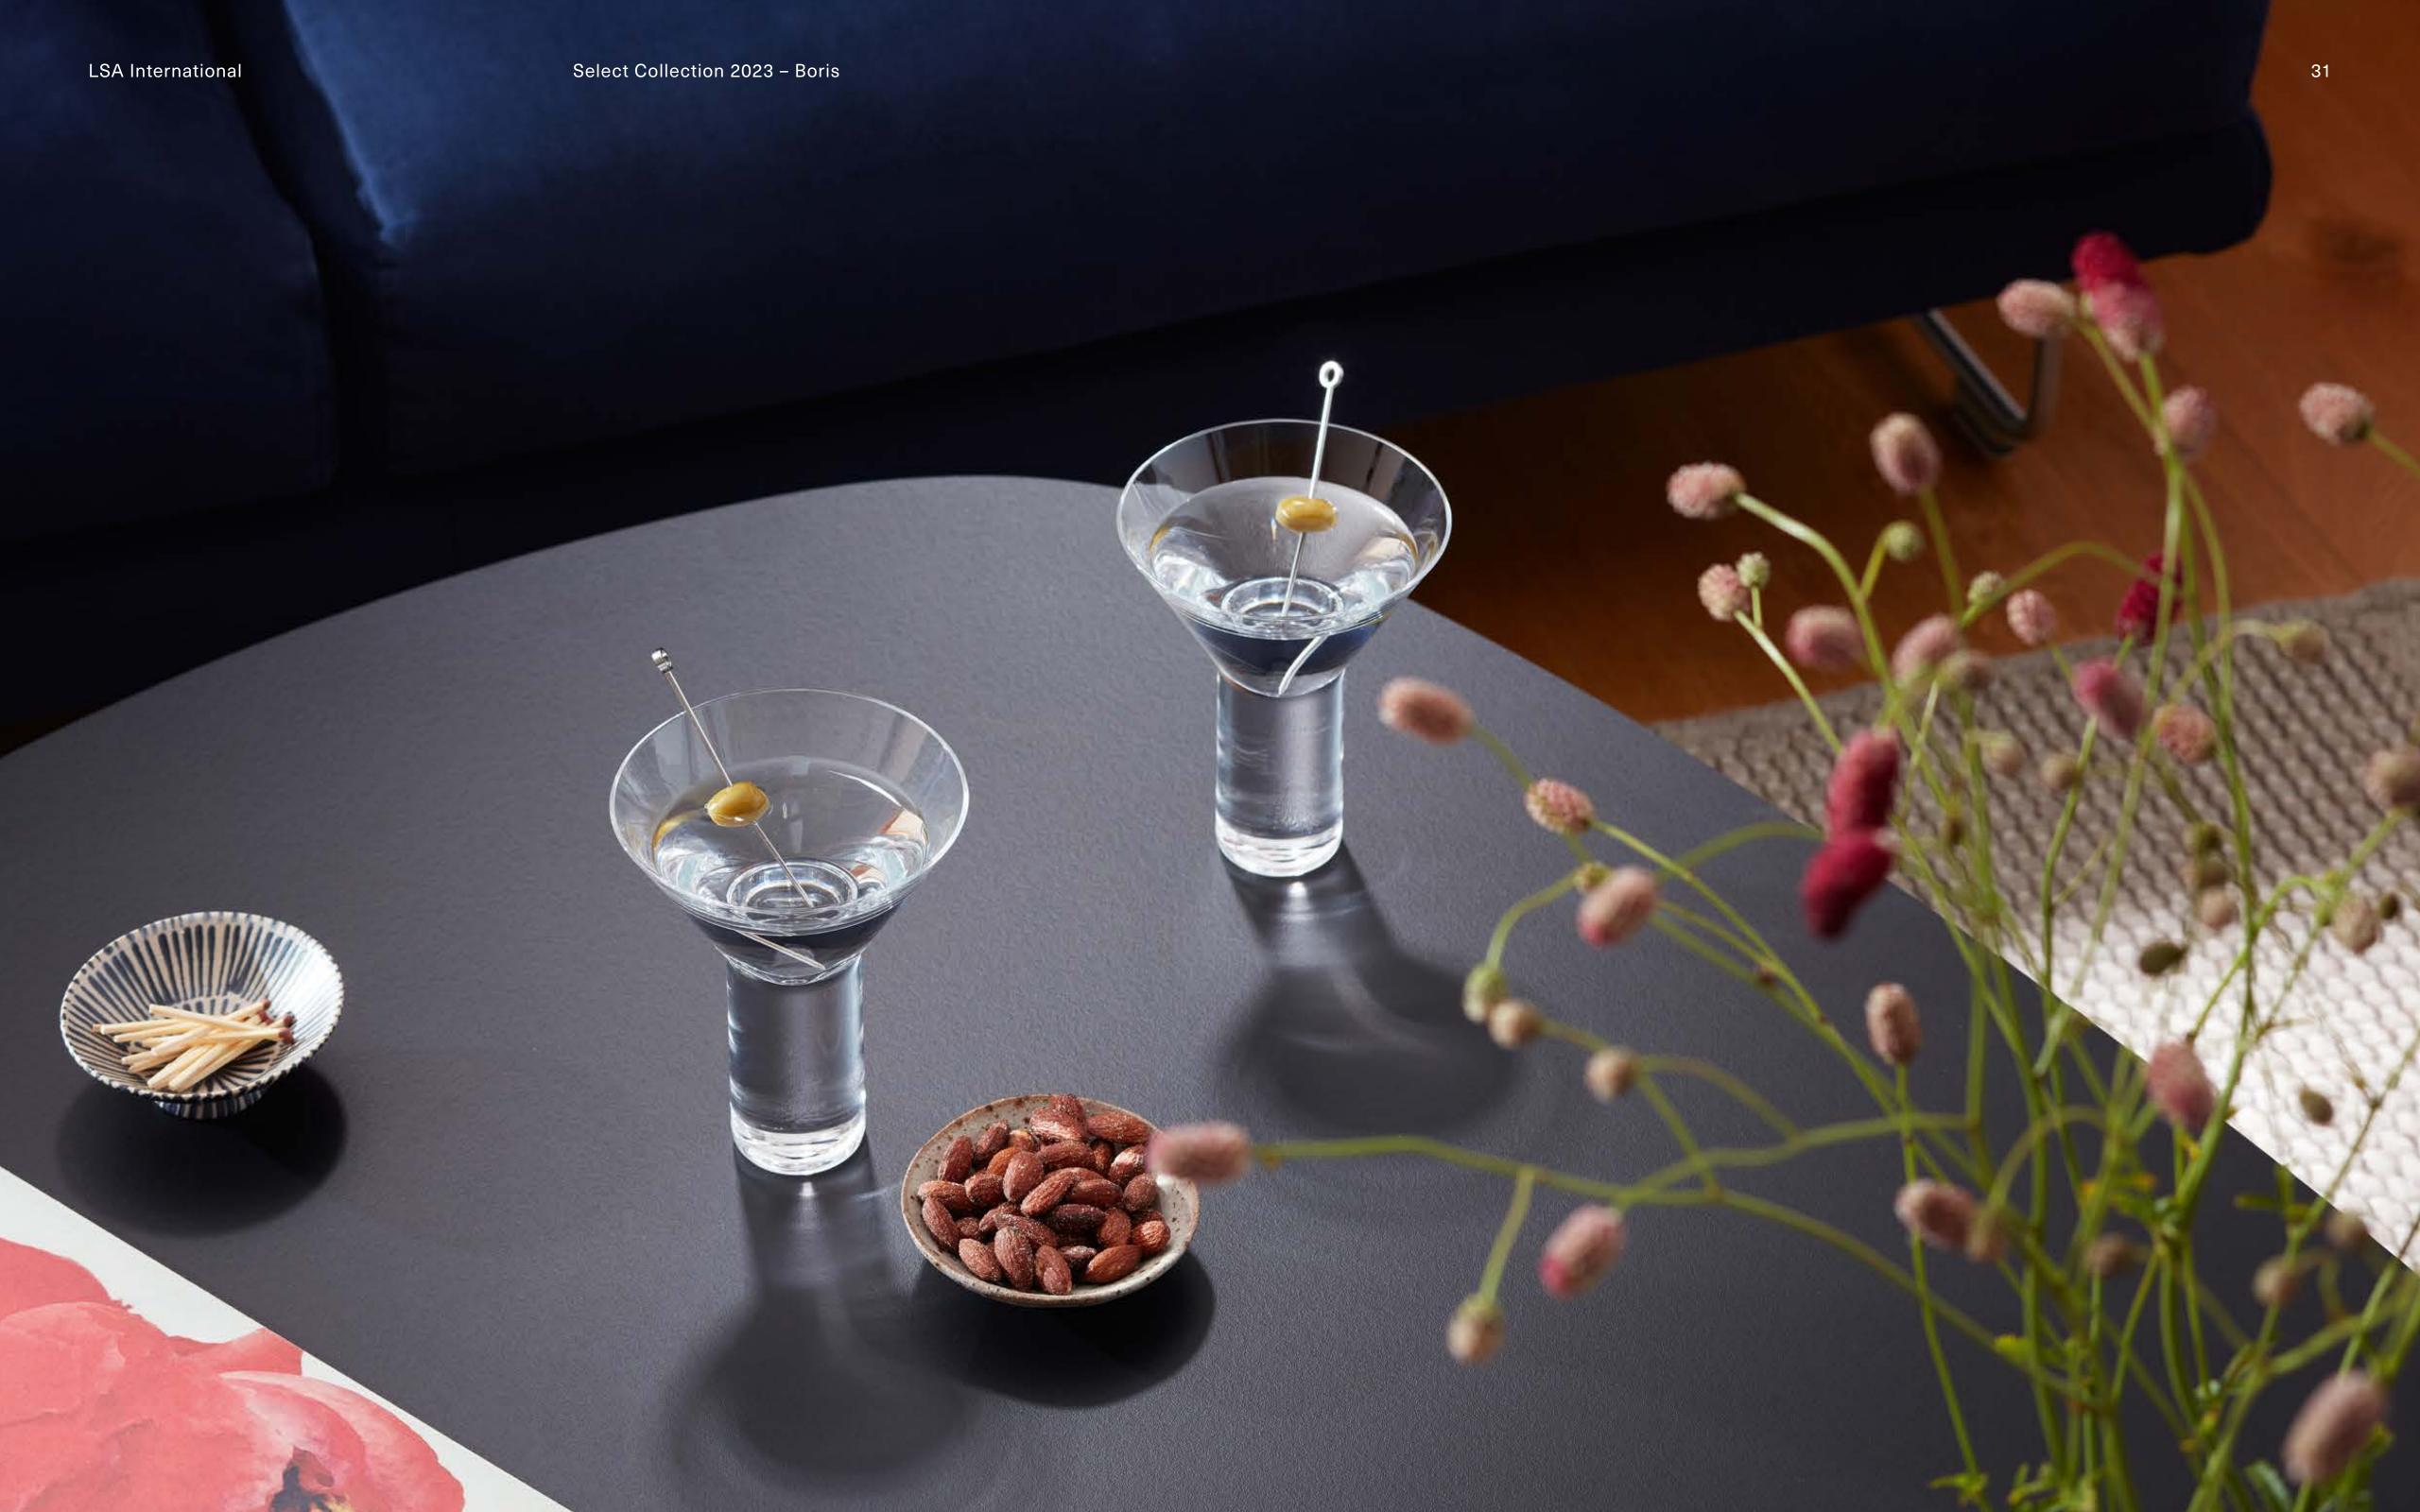

### BAR CULTURE

Refined barware, mouth-blown by master craftsmen for the discerning individual who appreciates the subtle nuances of modern design. The collection is characterised by fine rims, tall stems and exceptionally weighty bases.