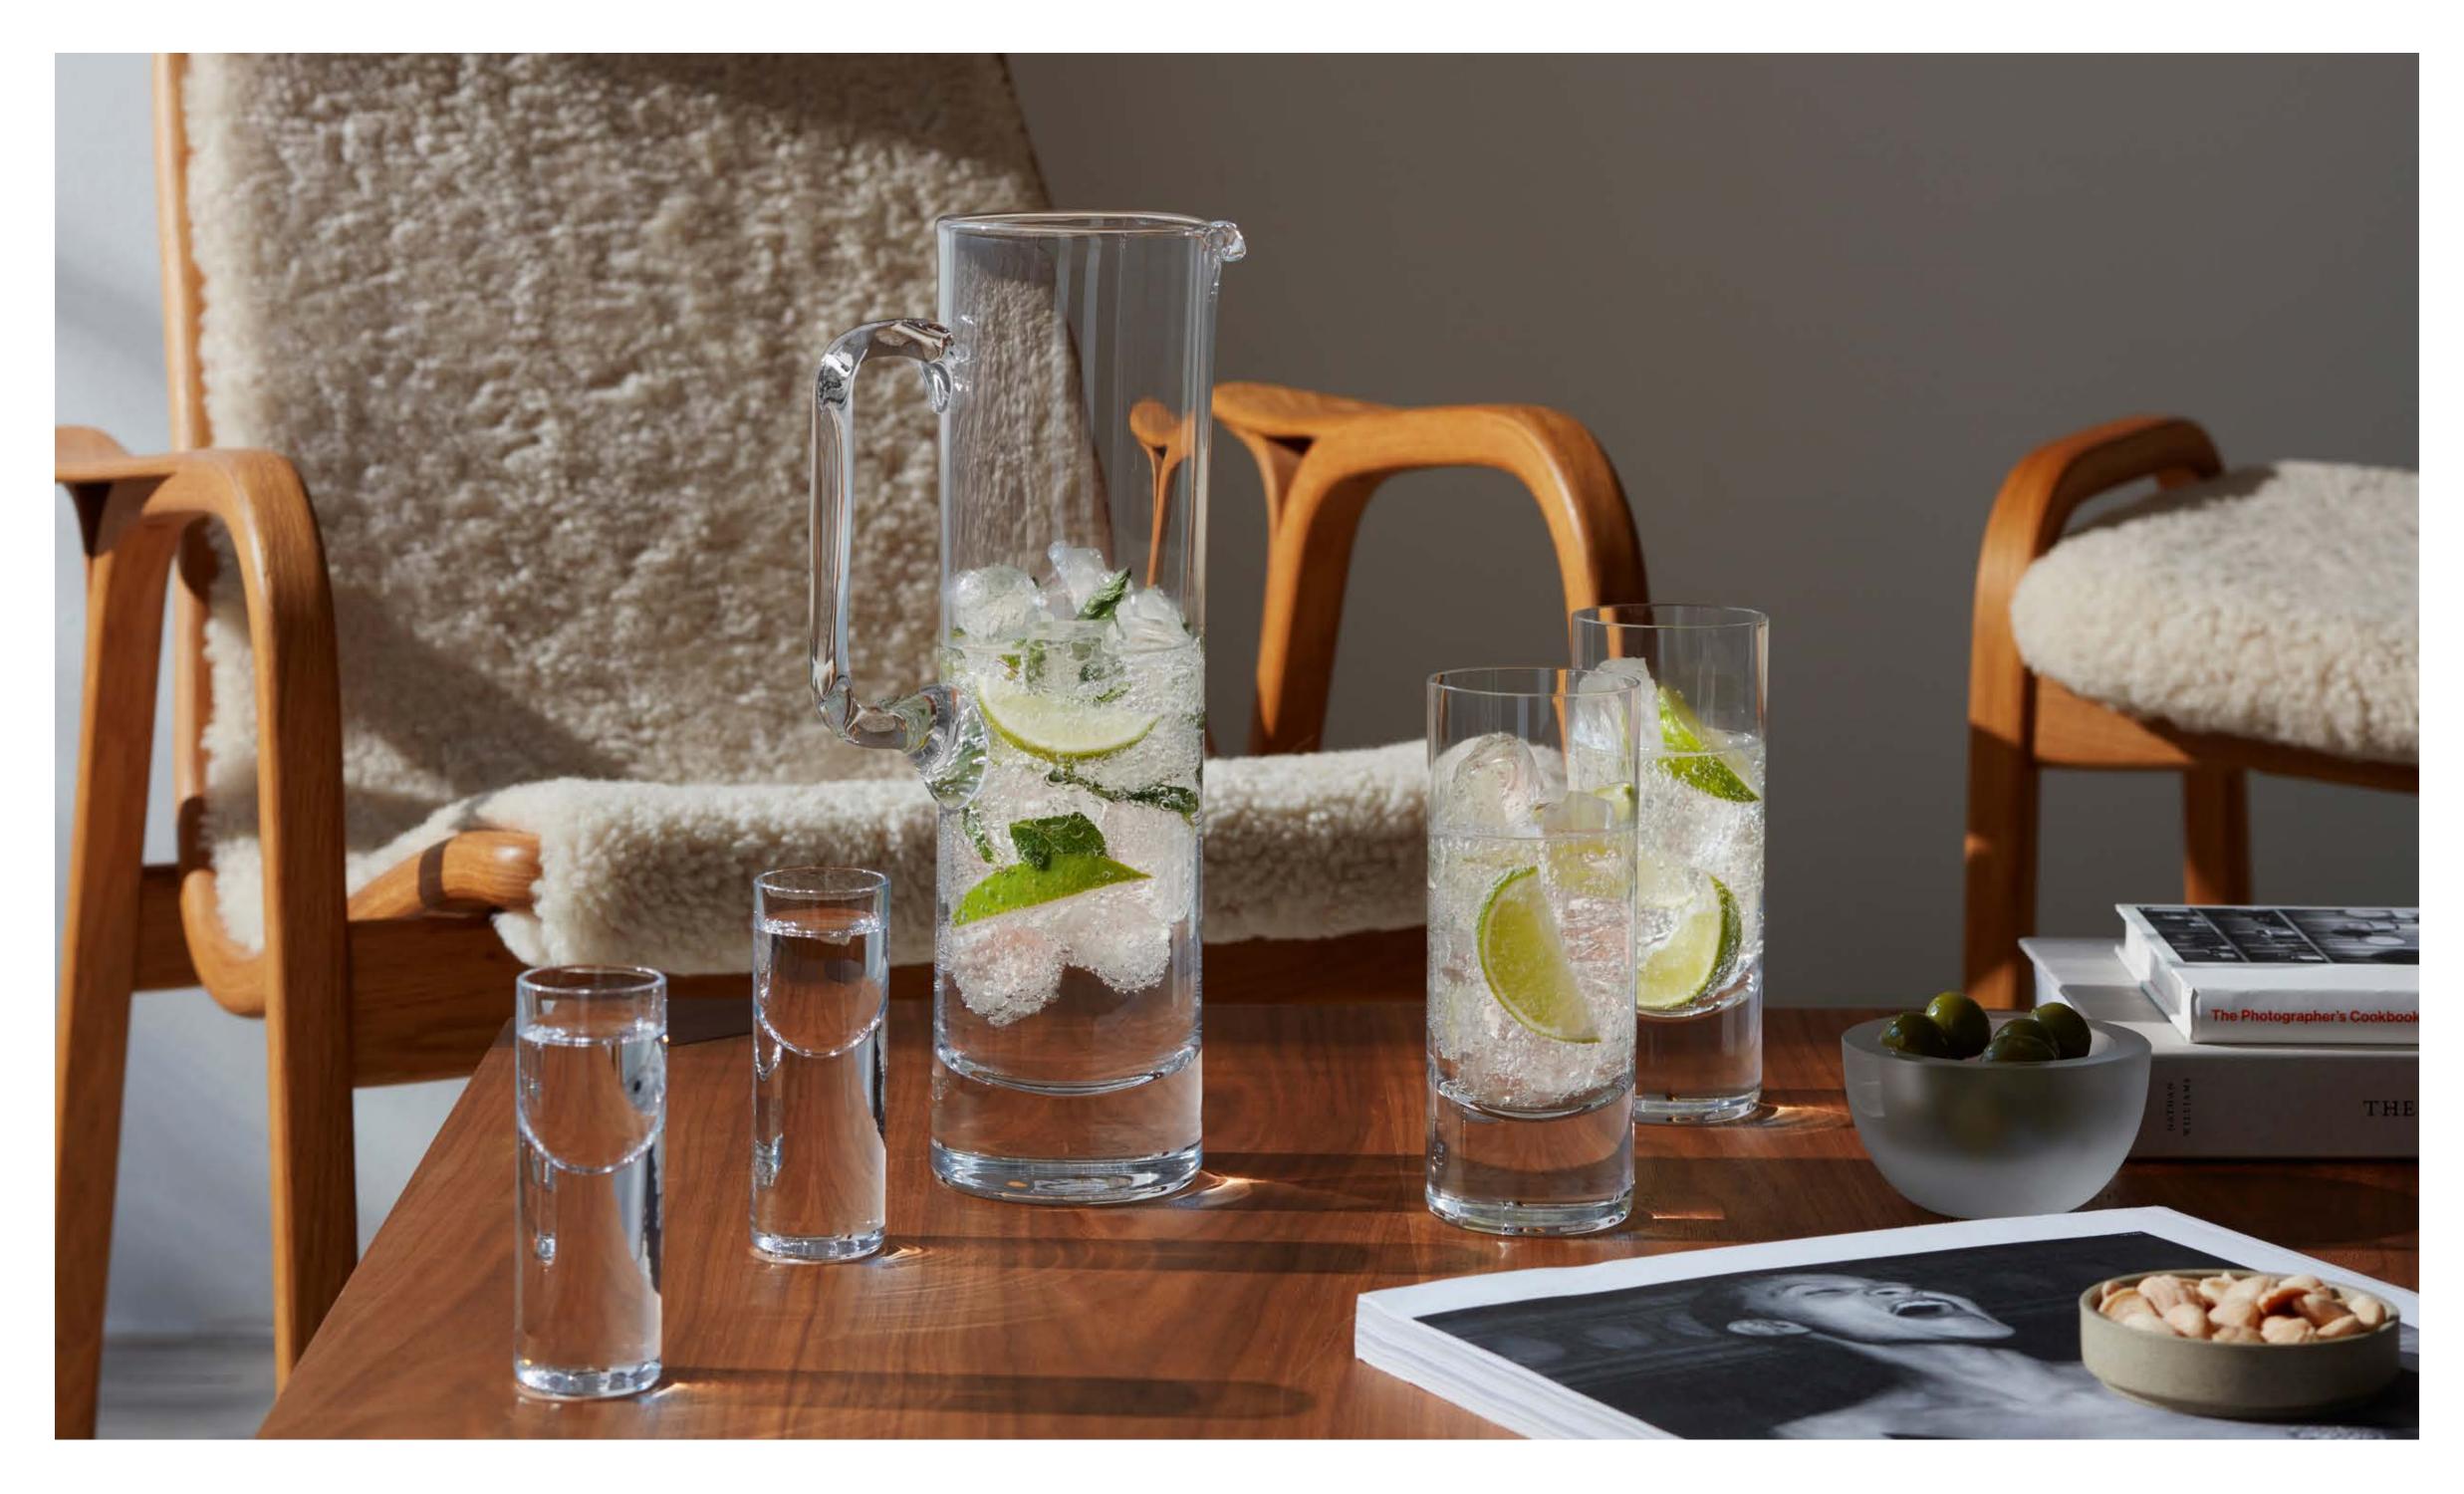

### BAR CULTURE

Refined barware, mouth-blown by master craftsmen for the discerning individual who appreciates the subtle nuances of modern design. The collection is characterised by fine rims, tall stems and exceptionally weighty bases.

BAR CULTURE Jug & Stirrer clear 1.25L / 42oz BC11 ⊞

BAR CULTURE Long Drink Glass x 2 Cigar Ashtray clear 310ml / 10oz BC03 <u>⊞</u>

BAR CULTURE clear Ø17cm / Ø6.75in BC14 <u>⊞</u>

BAR CULTURE Ice Bucket clear H15.5cm / H6in 