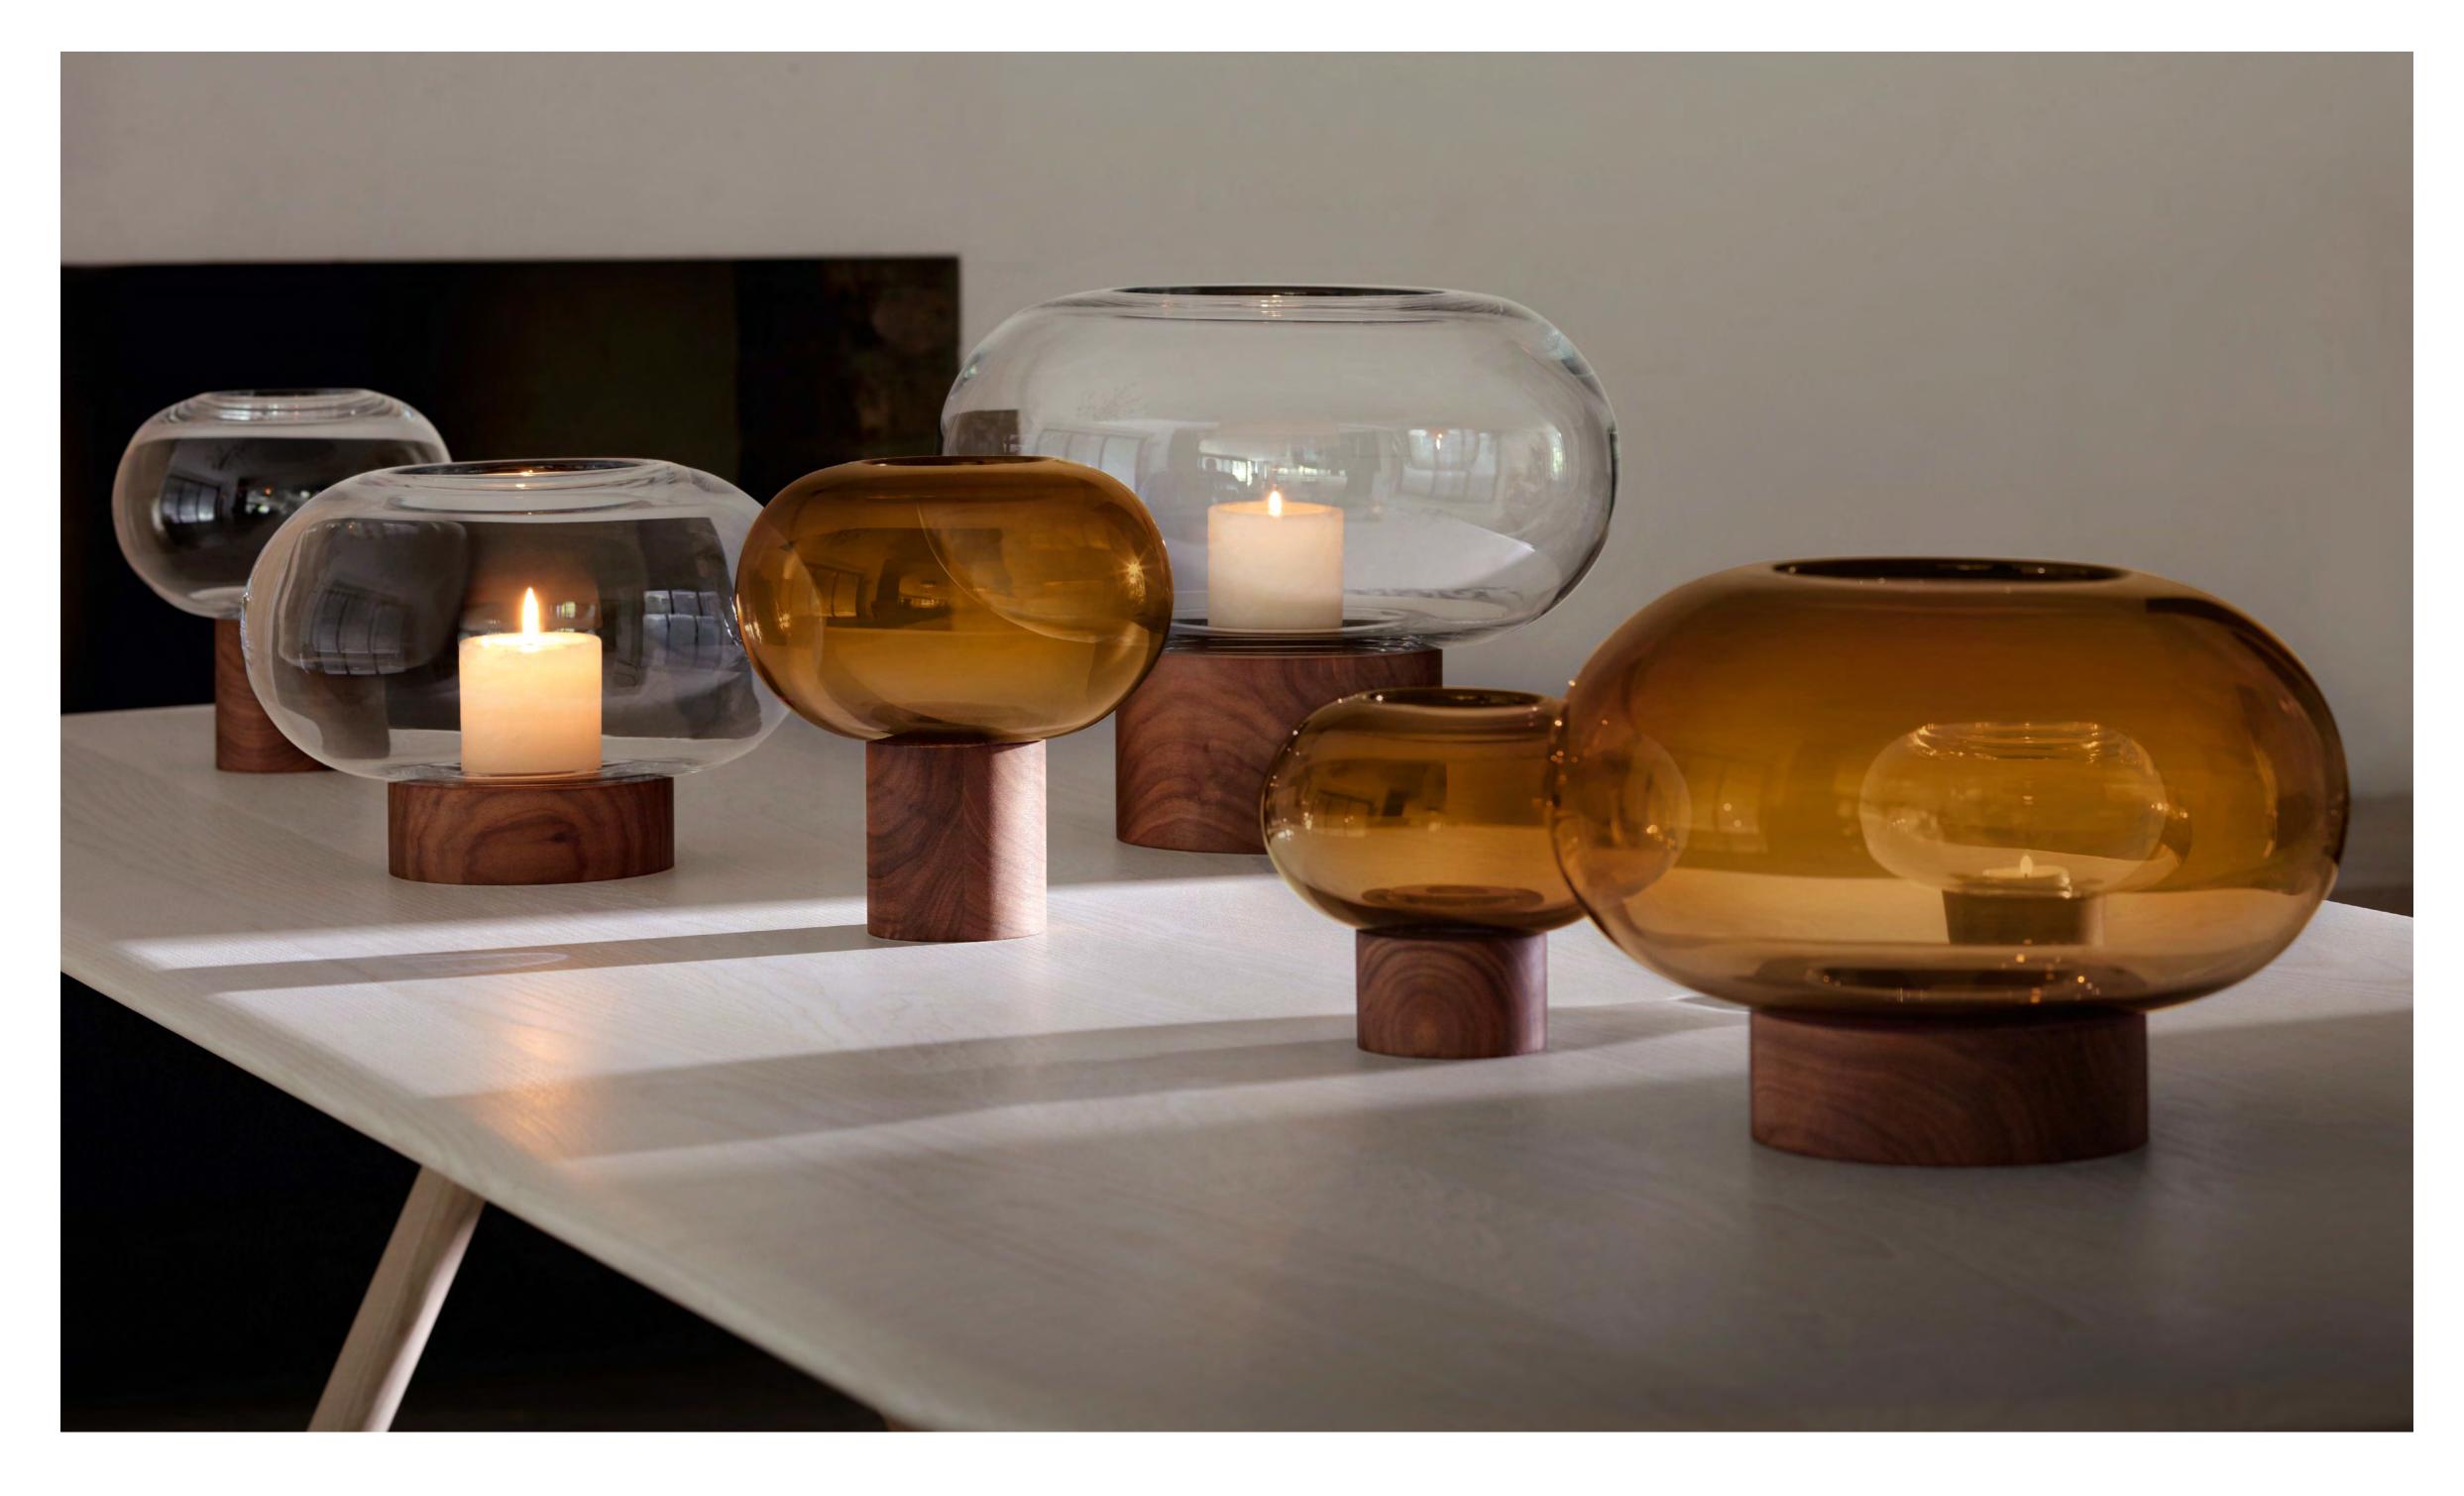

## OBLATE

Mouth-blown vessels in clear and cased-coloured glass with a flattened, spherical shape and a pillar stem which locates into the walnut base. Versatile, expertly-crafted decorative objects which may be used as vases, lanterns, planters or bowls.

LSA International Select Collection 2023 - Oblate 78

LSA International Select Collection 2023 – Oblate

LSA International Select Collection 2023 – Oblate Skyline 81

OBLATE
Vase
amber / walnut
H21.5cm Ø19.5cm /
H8.5in Ø7.75in
OB11  $\stackrel{\leftrightarrow}{\boxplus}$ 