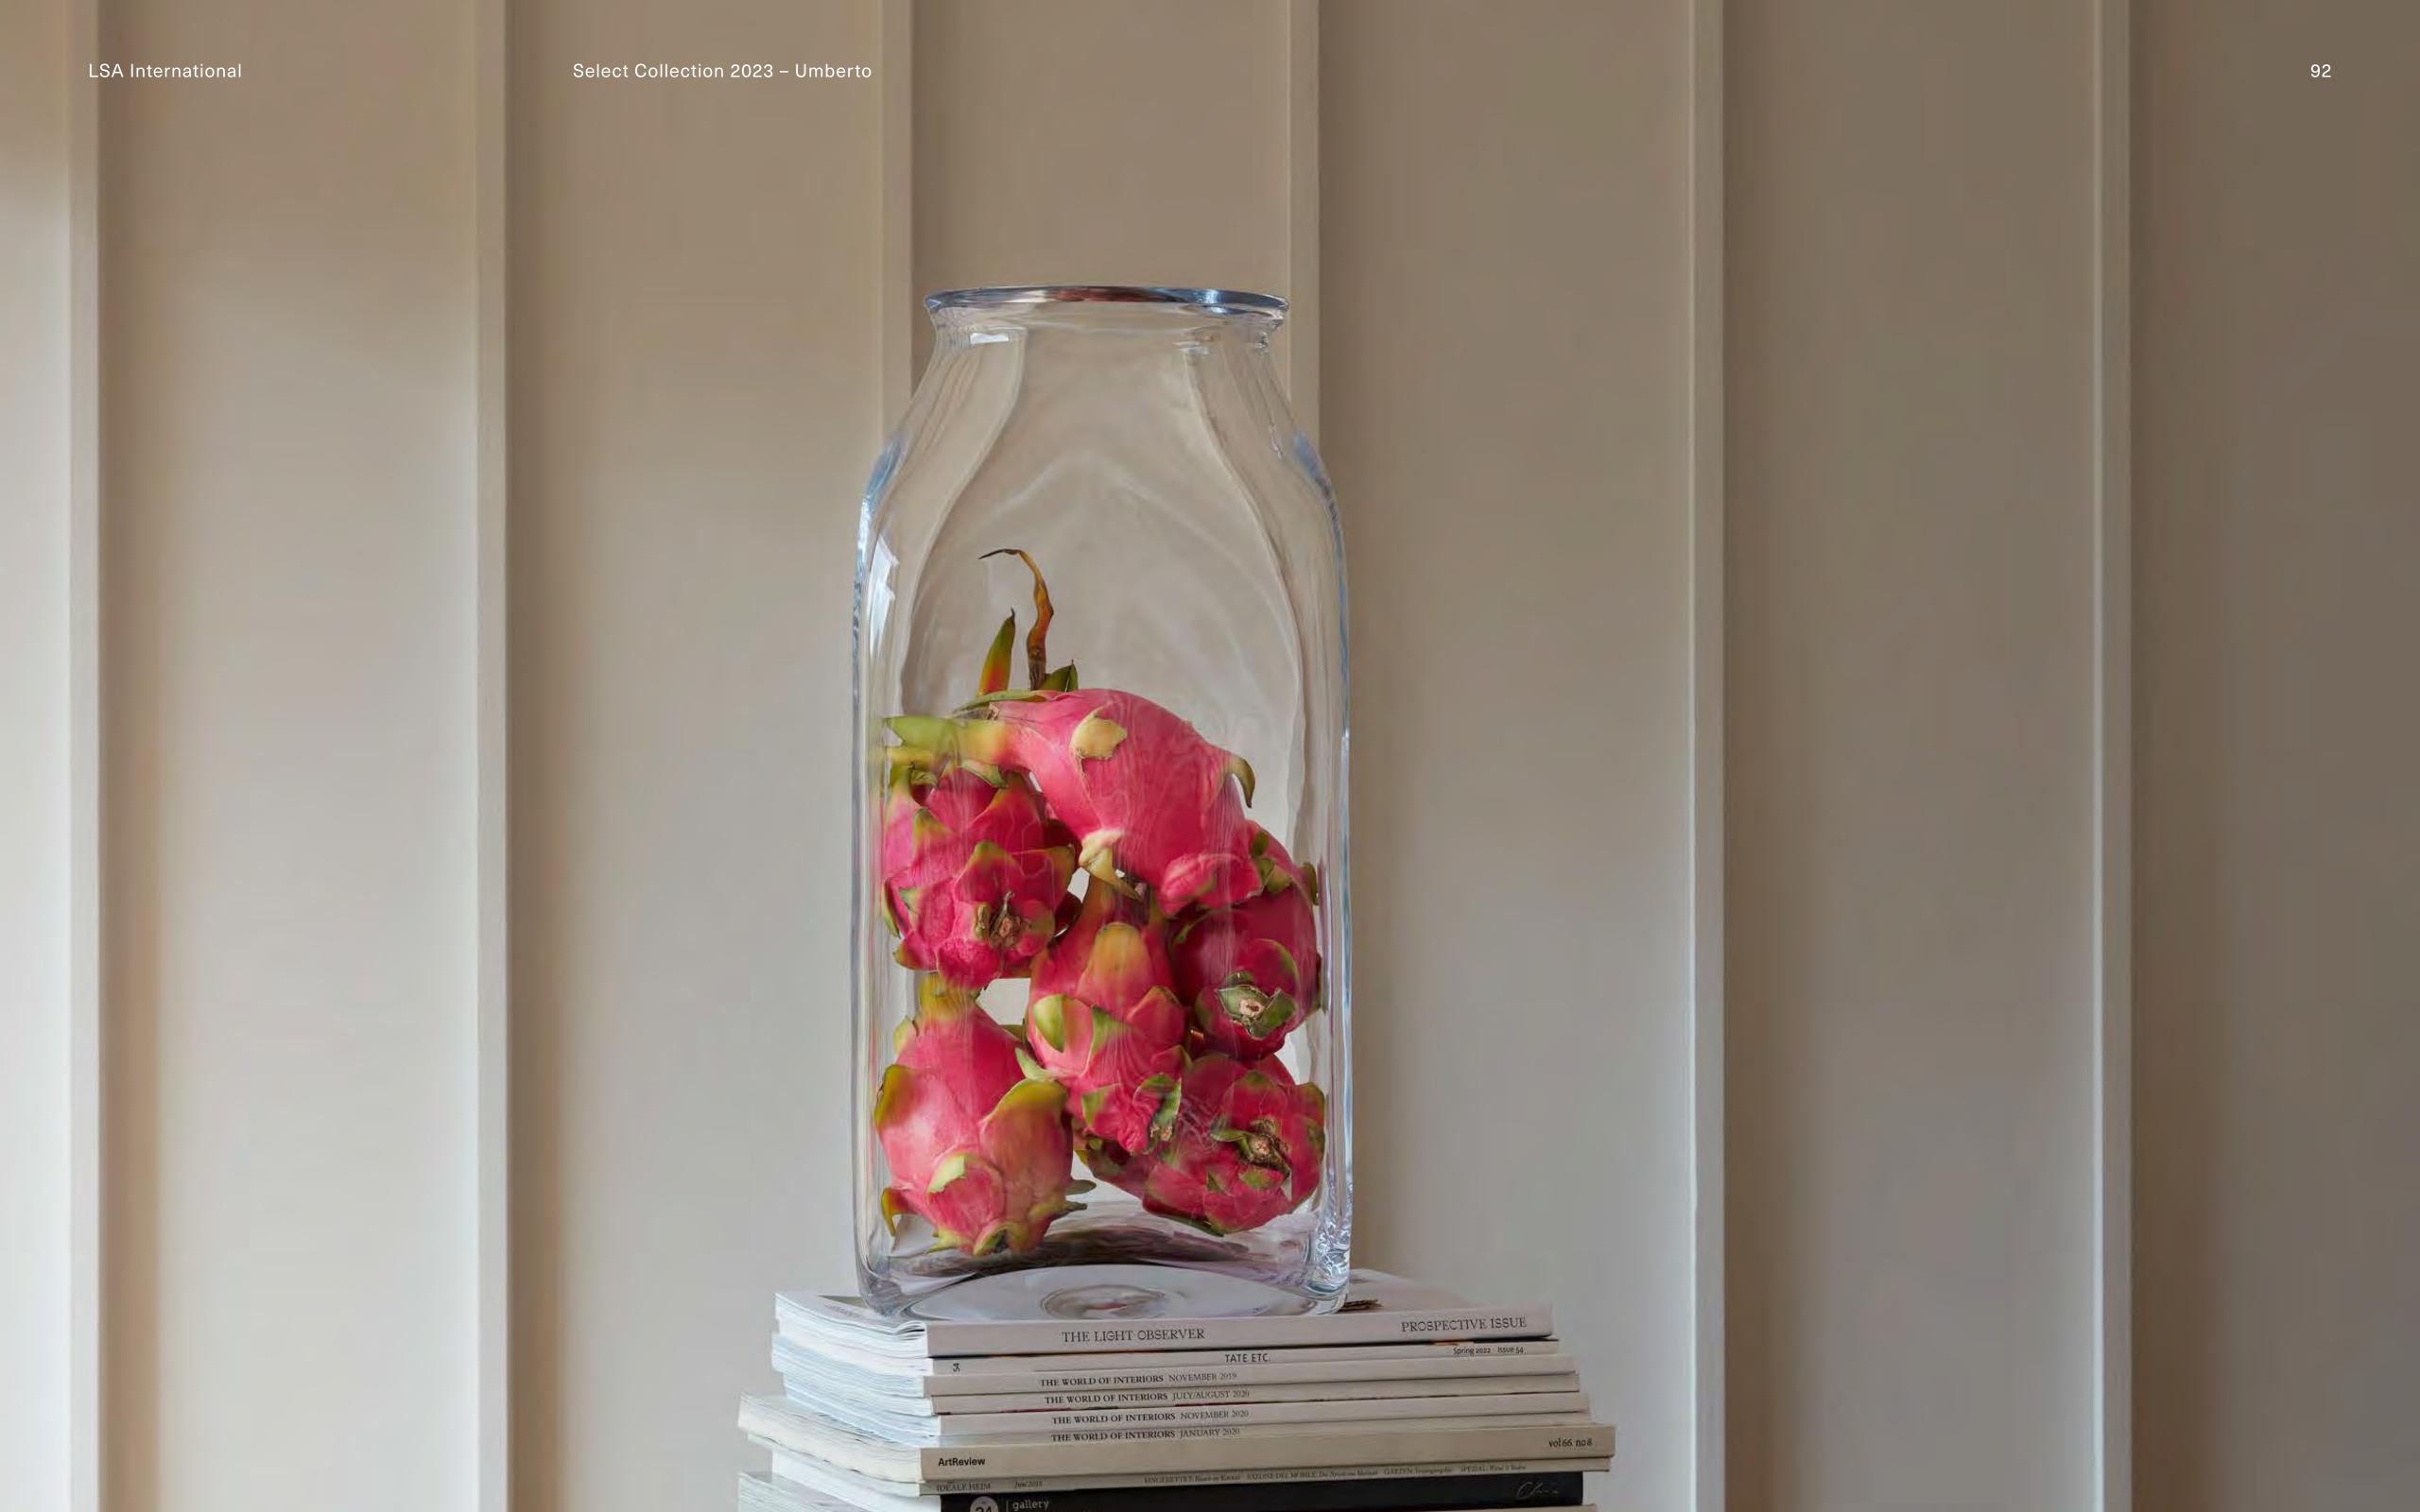

LSA International Select Collection 2023 – Umberto 91

### UMBERTO

Reminiscent of apothecary jars, the Umberto vase is mouth-blown, scissor cut at the rim and shaped by hand using wooden tools.

Each unique piece is suitable as a vase or display container.

LSA International Select Collection 2023 - Umberto

LSA International Select Collection 2023 - Umberto

UMBERTO Vase clear H24cm / H9.5in UM03 ≝

UMBERTO Vase clear H15cm / H6in 

UMBERTO Vase clear 

UMBERTO Vase clear H14cm / H5.5in UM01 ∰

UMBERTO Vase clear H40cm / H15.75in UM06 ⊞