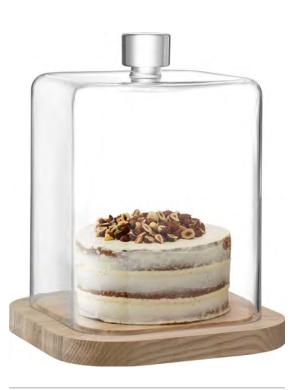

# PAVILION

A mouth-blown glass dome for serving and presenting in a contemporary monolithic form, inspired by the architecture of pavilions. Expert craftsmanship is required to mouth blow and hand finish the piece with such precision.

### PAVILION

A mouth-blown glass dome for serving and presenting in a contemporary monolithic form, inspired by the architecture of pavilions. Expert craftsmanship is required to mouth blow and hand finish the piece with such precision.