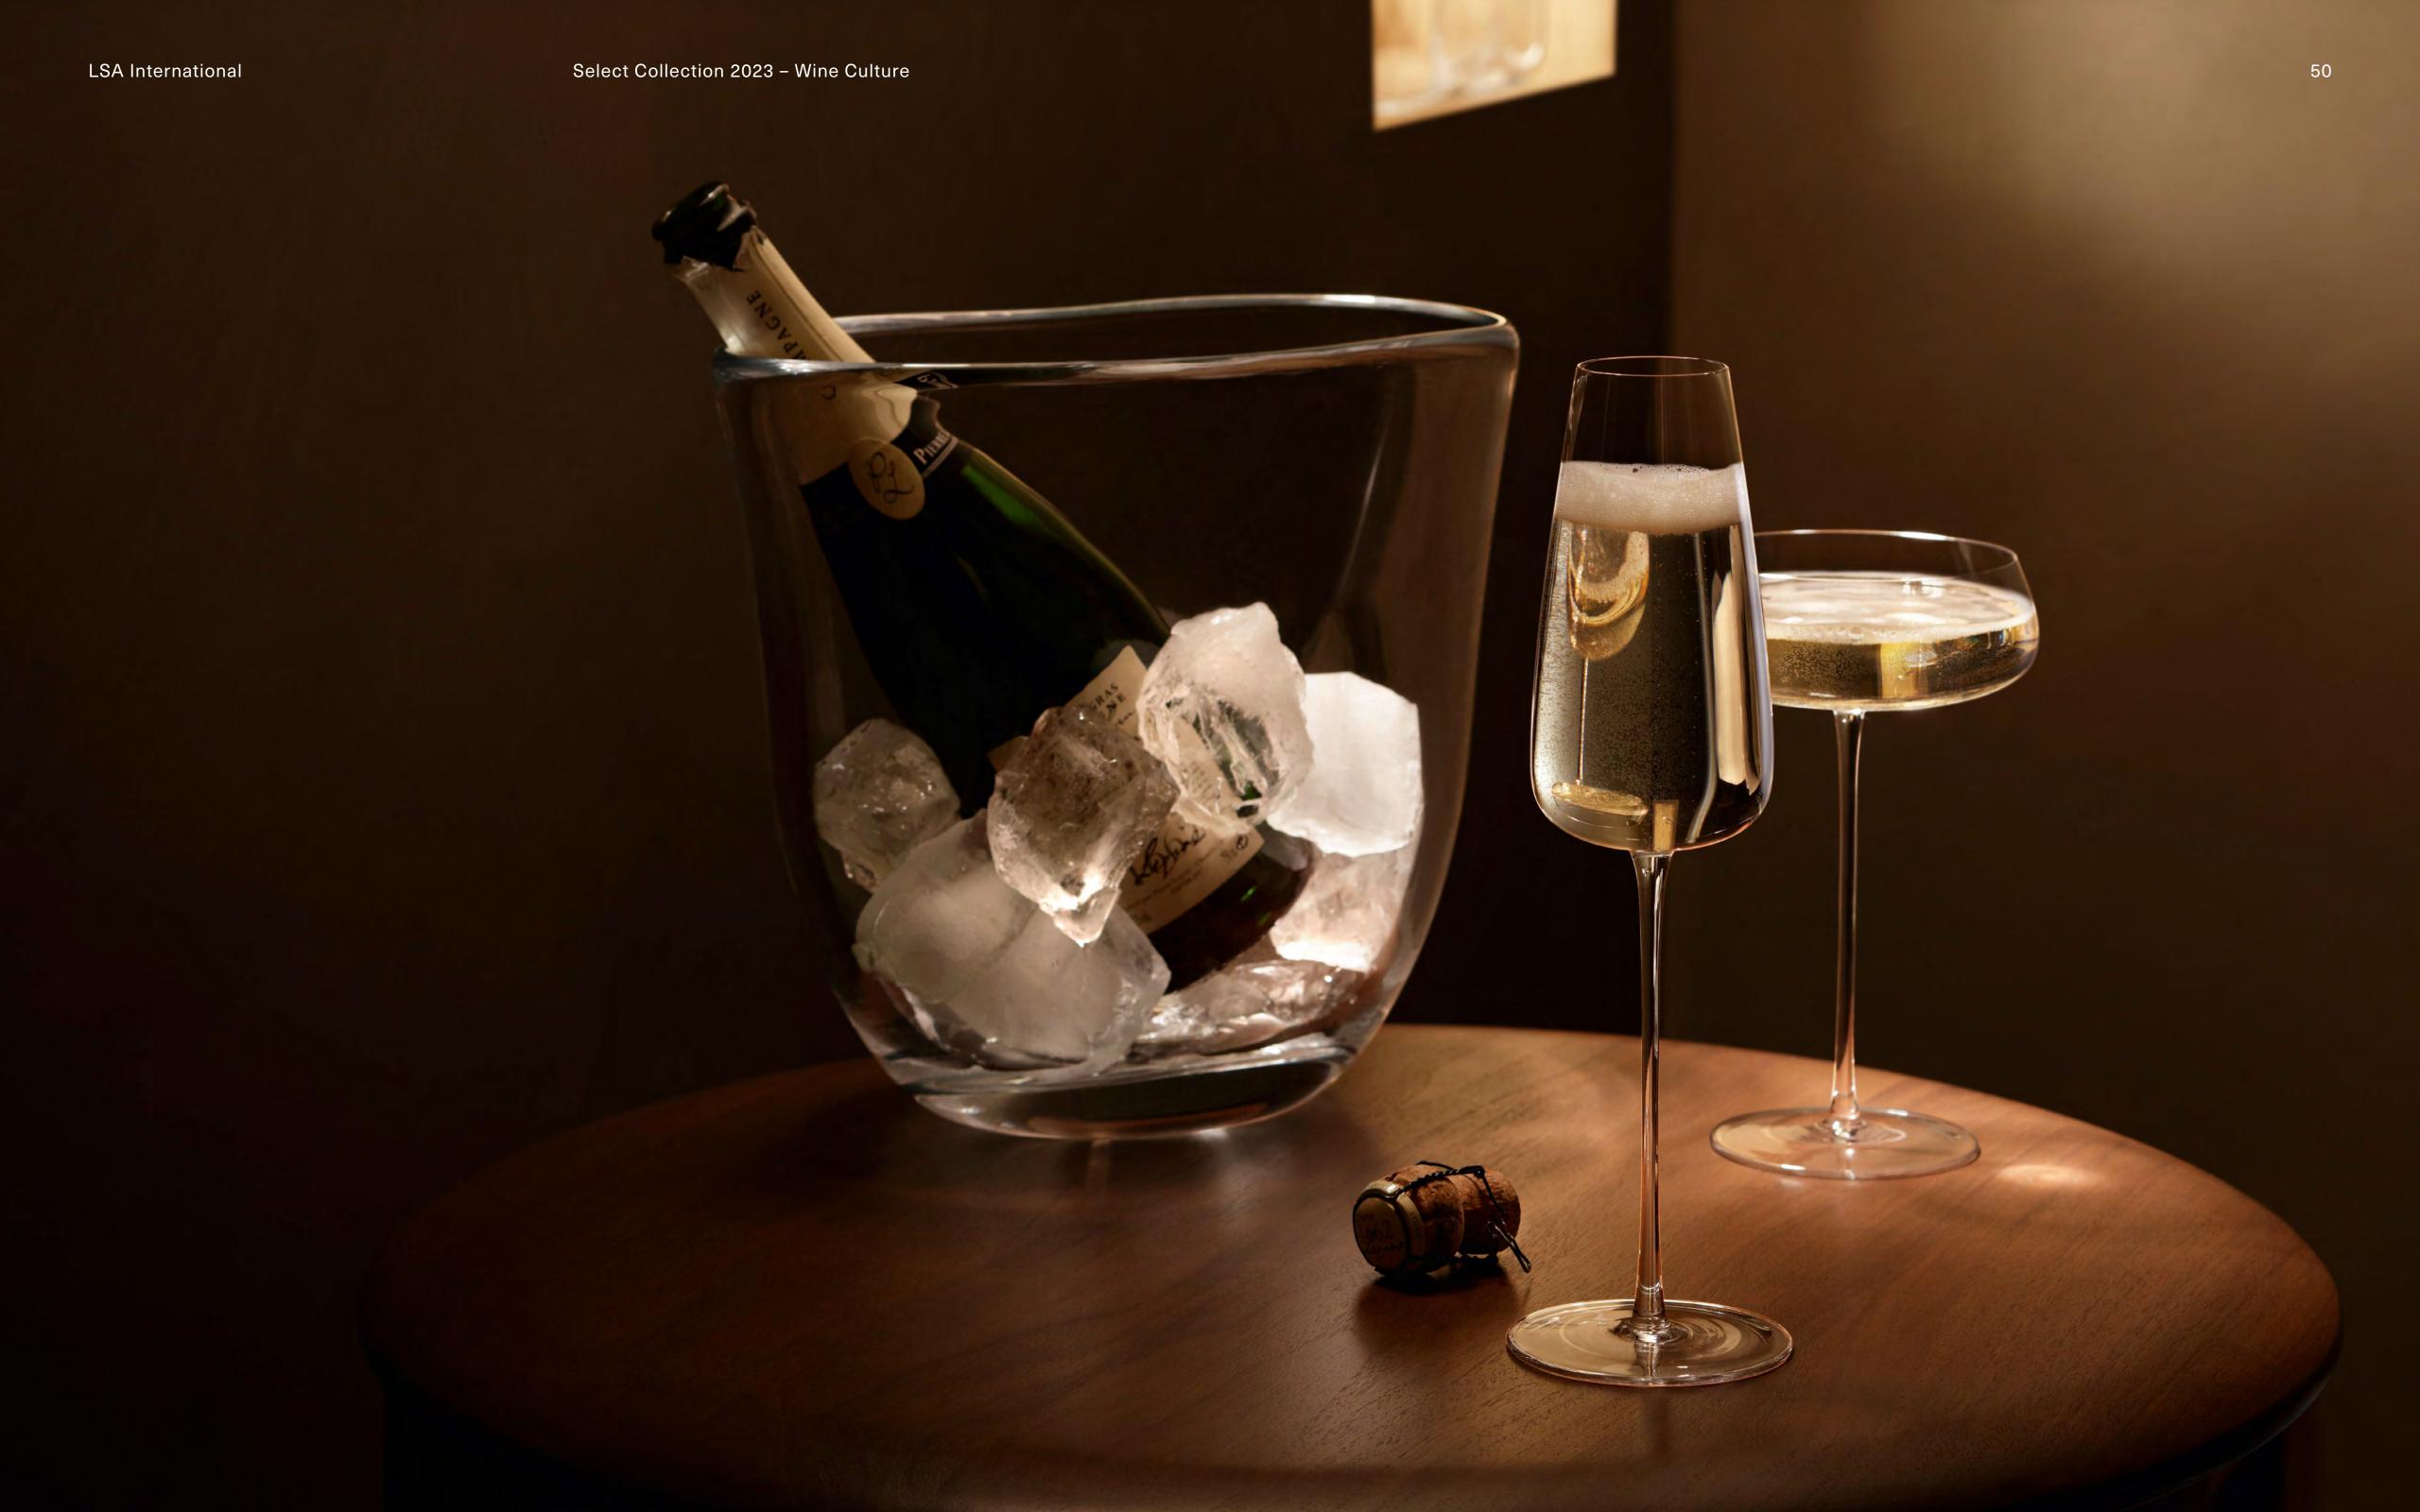

WU04 ≝

320ml / 11oz

WU09 ∰

WU05 ∰

LSA International Select Collection 2023 – Bar Culture 53

### BAR CULTURE

Refined barware, mouth-blown by master craftsmen for the discerning individual who appreciates the subtle nuances of modern design. The collection is characterised by fine rims, tall stems and exceptionally weighty bases.