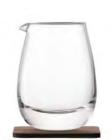

# BORIS

Inspired by the simple geometry of cylinders and circles, BORIS is one of our long-established collections. The pairing of a heavy base with a fine rim is only possible through expert hand production. This enduring collection features individual pieces and a whisky set.

For more BORIS see page 12.

LSA International Select Collection 2023 – Boris

LSA International Select Collection 2023 - Boris

LSA International Select Collection 2023 – Boris

Select Collection 2023 – Boris Skyline

BORIS
Decanter
clear 1.4L/47oz
BI10 🛱

BORIS
Jug
clear 1.1L/37oz
BI09  $\stackrel{\leftrightarrow}{\boxplus}$ 

LSA International Select Collection 2023 - Madrid 33