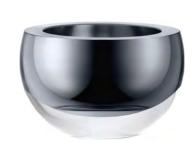

# HOST

Simple yet exceptional mouth-blown glass bowls featuring a gentle radius with a thick polished rim.

HOST bowls are available in clear glass or hand painted in 24 karat gold or platinum.

LSA International Select Collection 2023 – Host