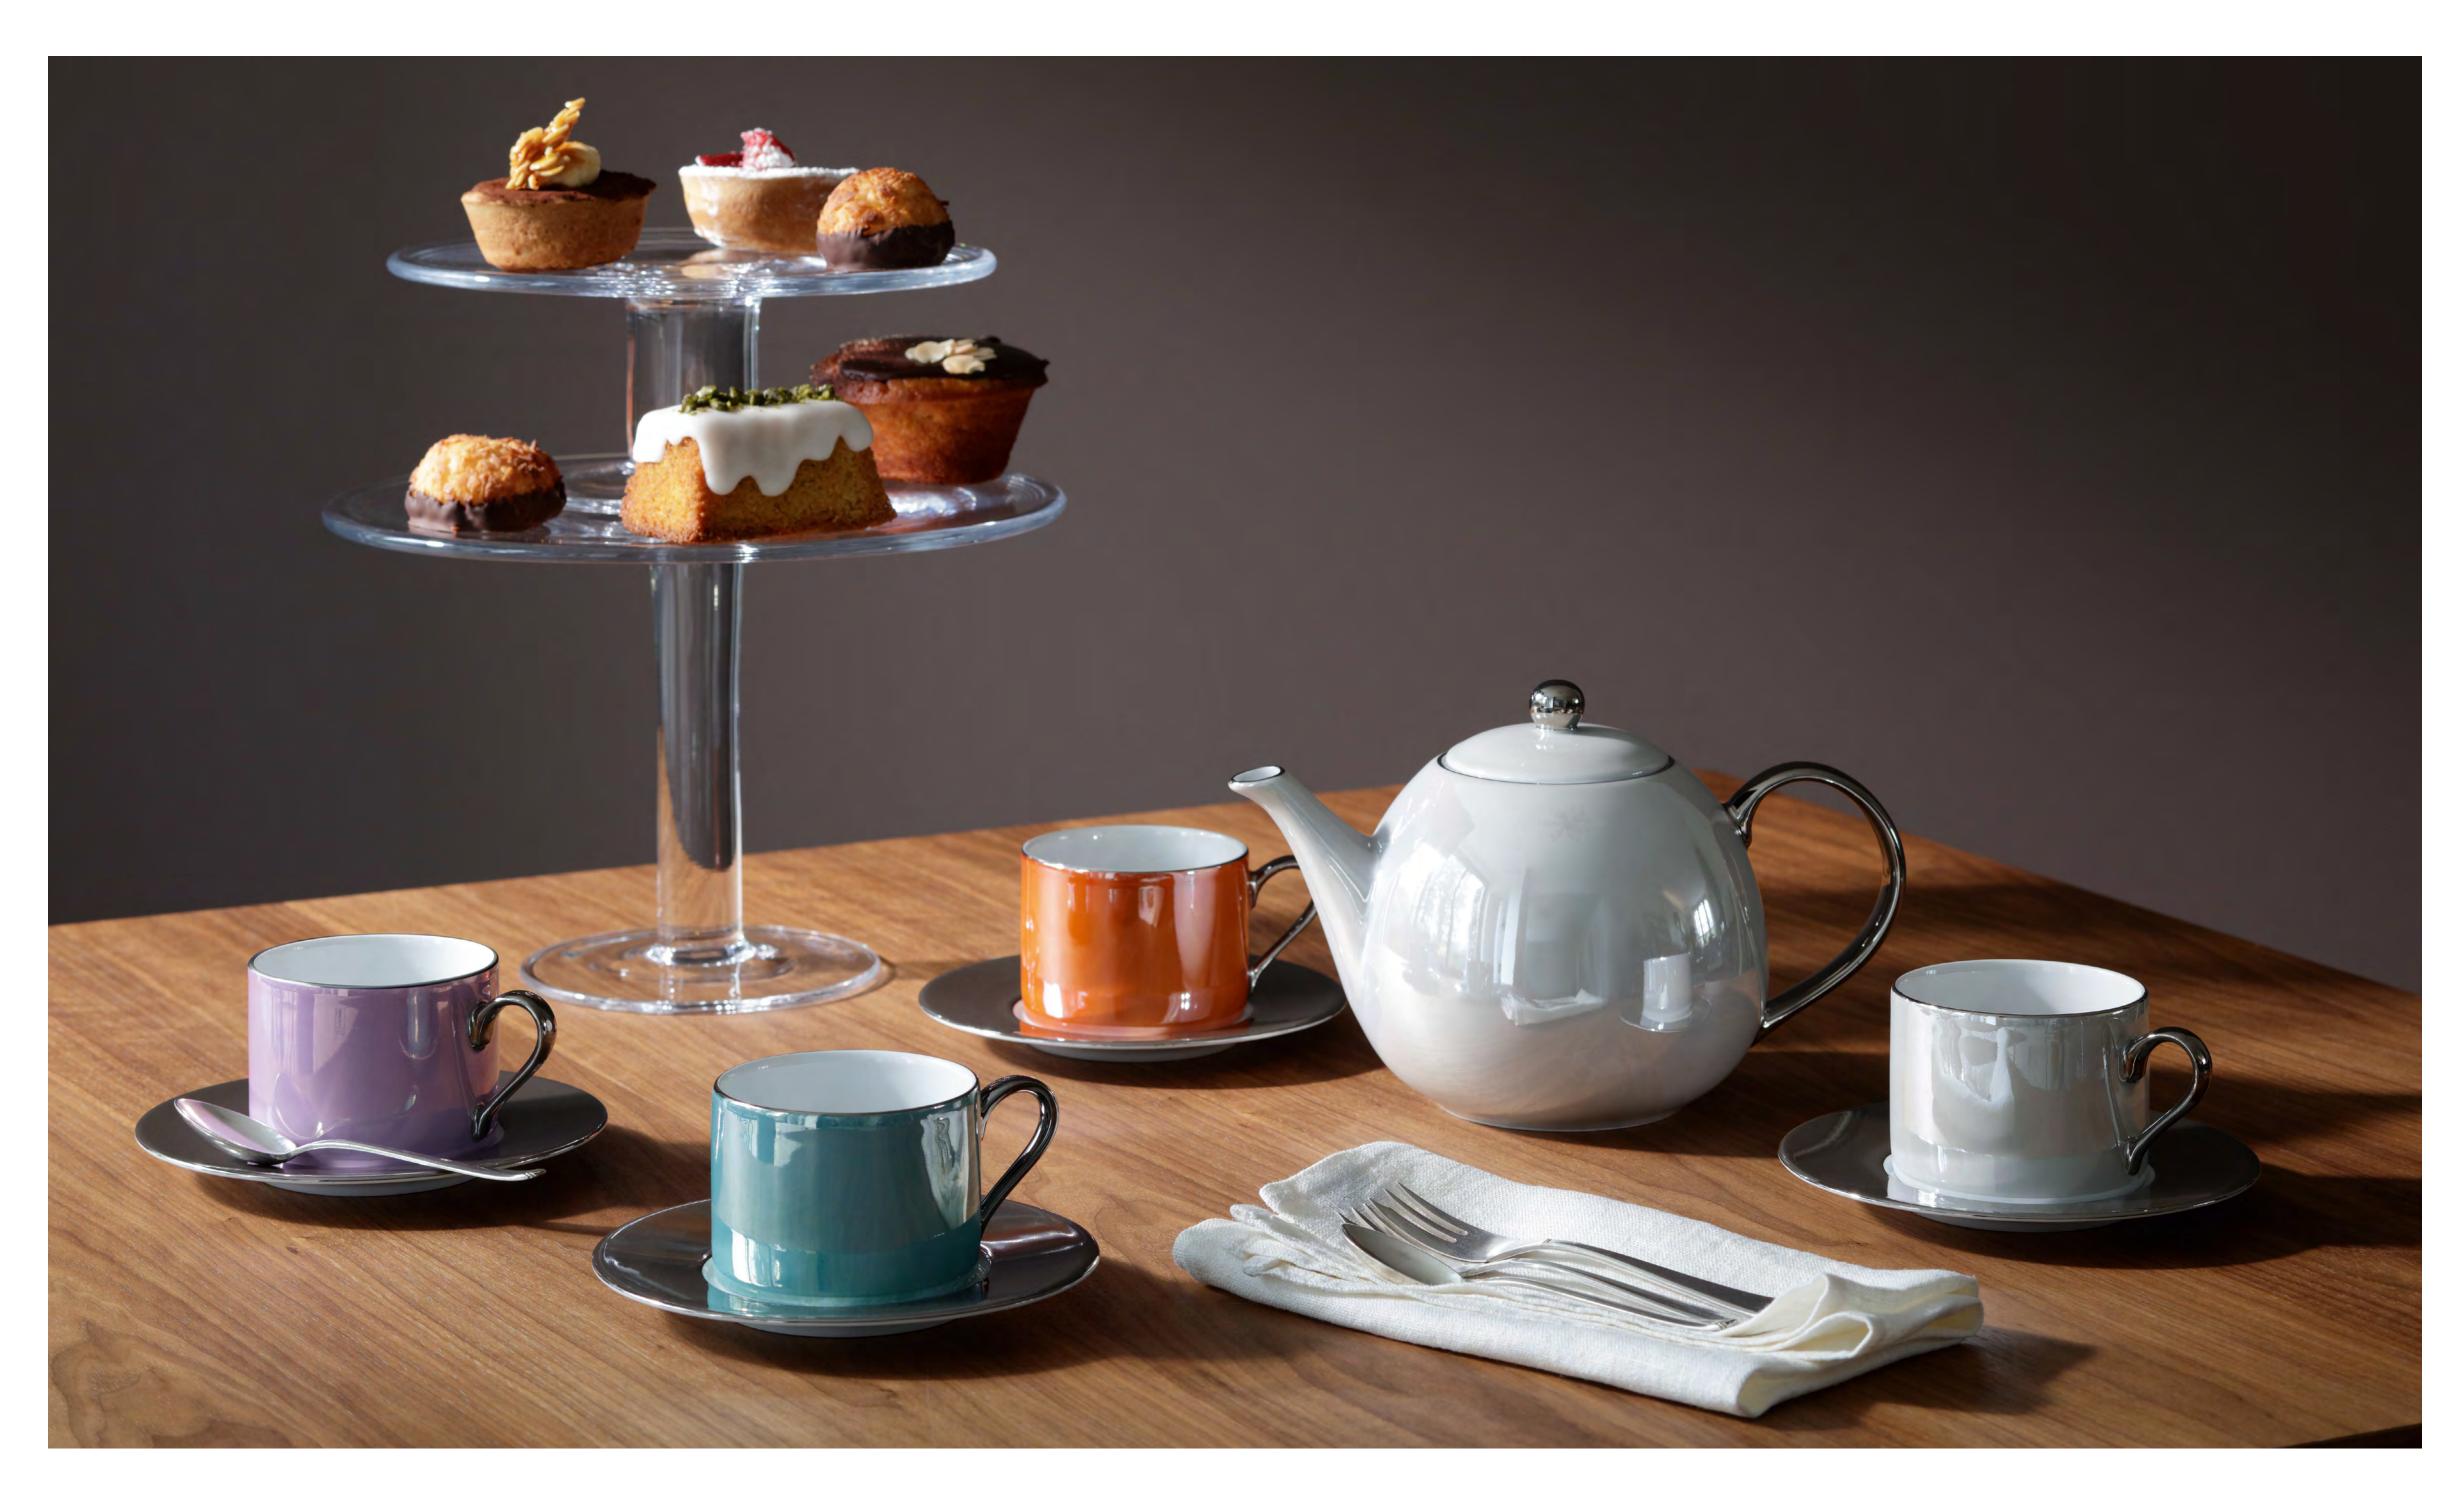

# PALAZZO

A collection of hand-painted porcelain tableware inspired by the grandeur of luxury hotels. Tea and coffee cups are painted by hand with iridescent lustre and the handles, rims and saucers are painted with platinum.