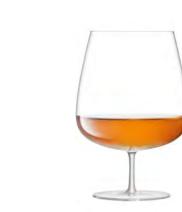

### WHISKY

Our mouth-blown whisky collections share the unifying characteristics of weight, form and attention to detail. Distinctive shapes are accompanied by solid walnut accessories.

Each is designed for the discerning whisky drinker, using master glassblowers and centuries-old techniques that echo the traditions of whisky distillation.

The traditional craft of encasing clear and coloured glass by hand is used to achieve the rich peat colour of WHISKY CLUB.

LSA International Select Collection 2023 – Whisky

# WHISKY CLUB

A contemporary collection of cased brown whisky drinkware and accessories, mouth-blown by master glassblowers. Inspired by the luxurious yet intimate ambience of a members' club, the rich brown glass echoes the colour of peat, used to imbue whisky with a distinctive, smoky flavour.