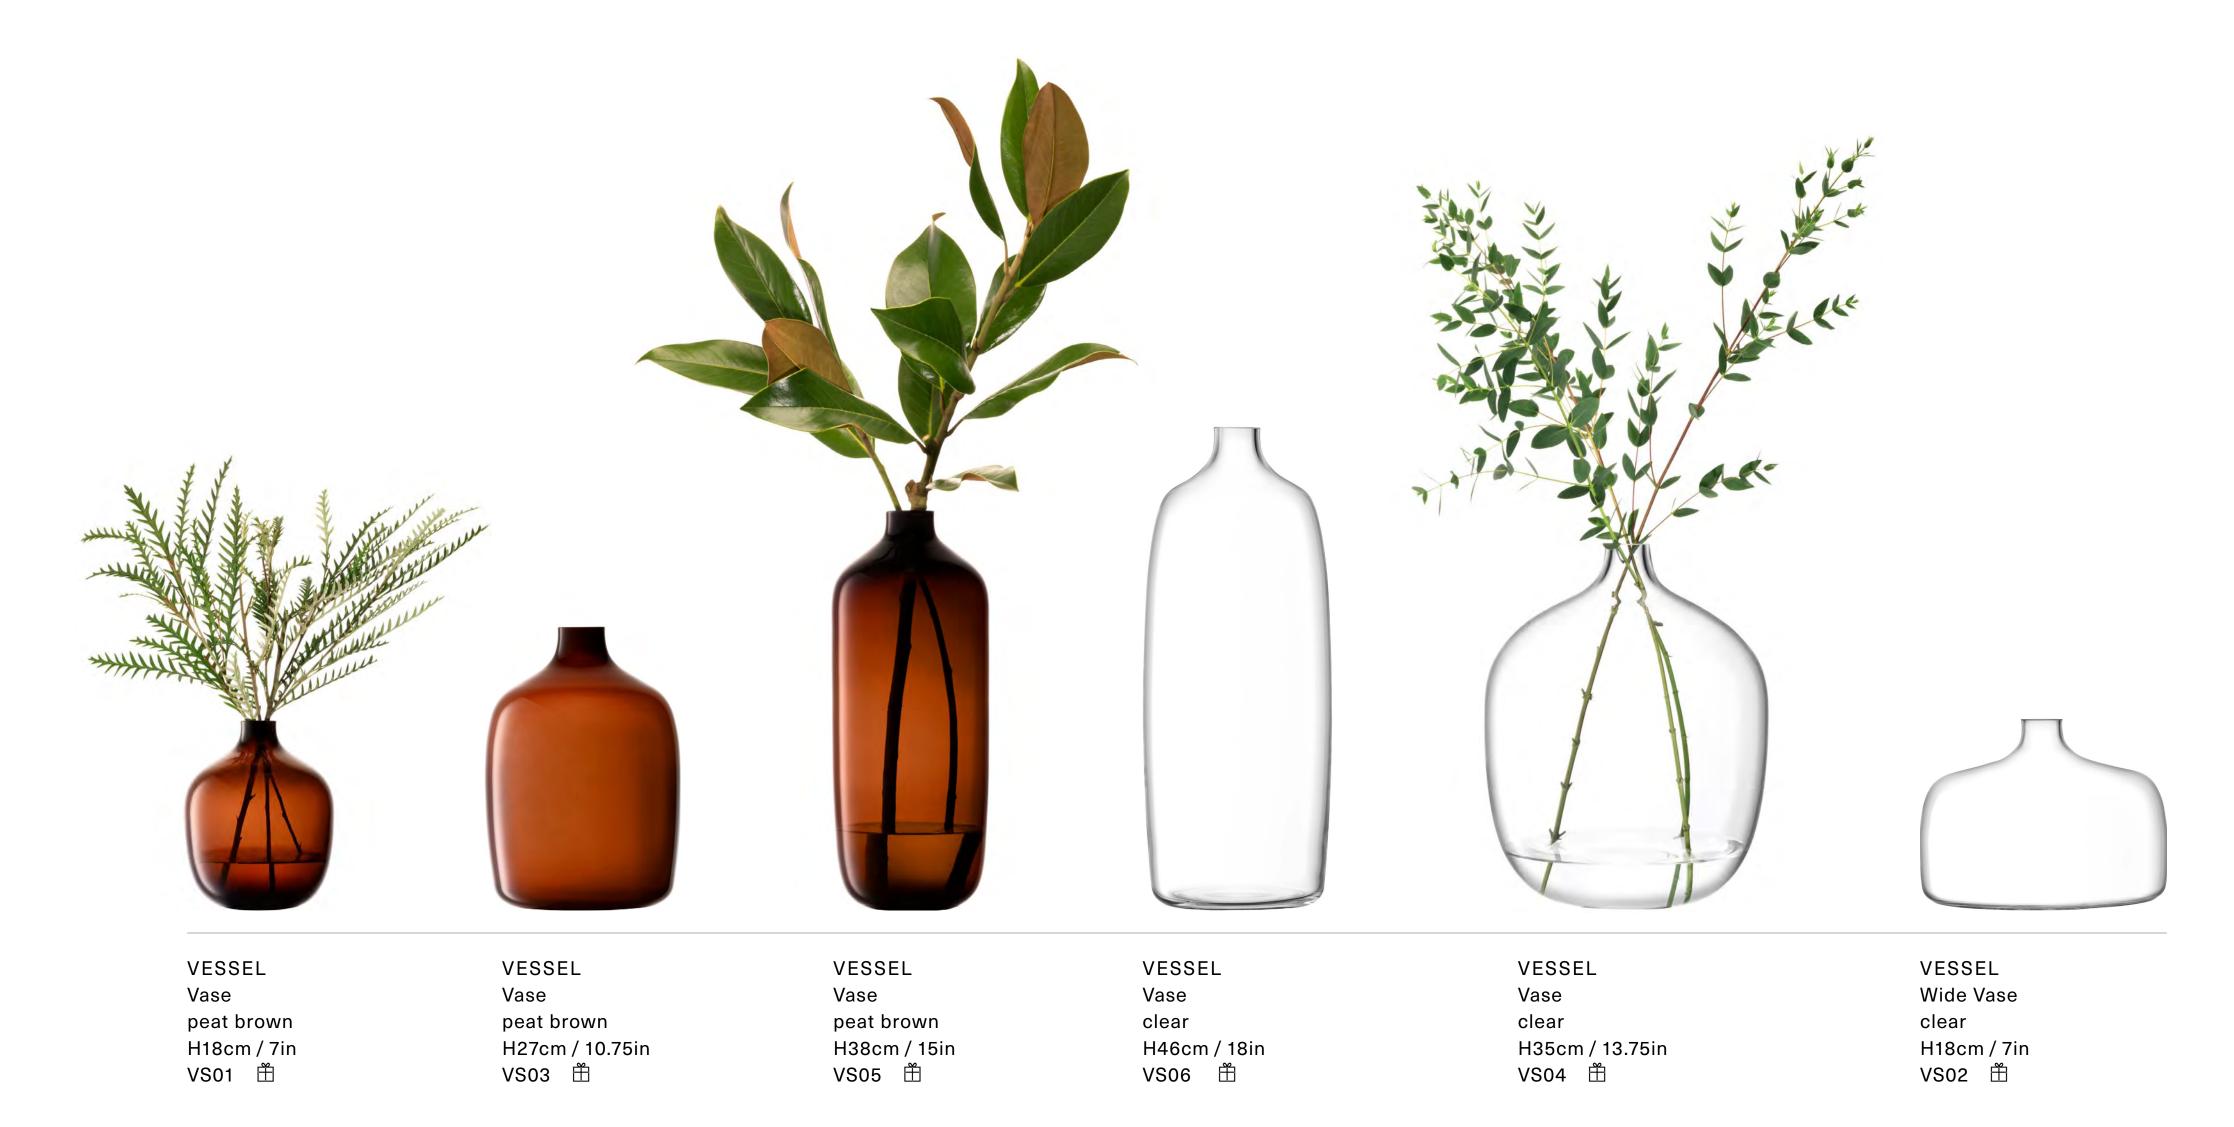

#### VESSEL

The organic forms and elegant neck detail define this collection of mouth-blown and hand-crafted vases in clear or cased peat brown glass.

LSA International Select Collection 2023 - Vessel 87