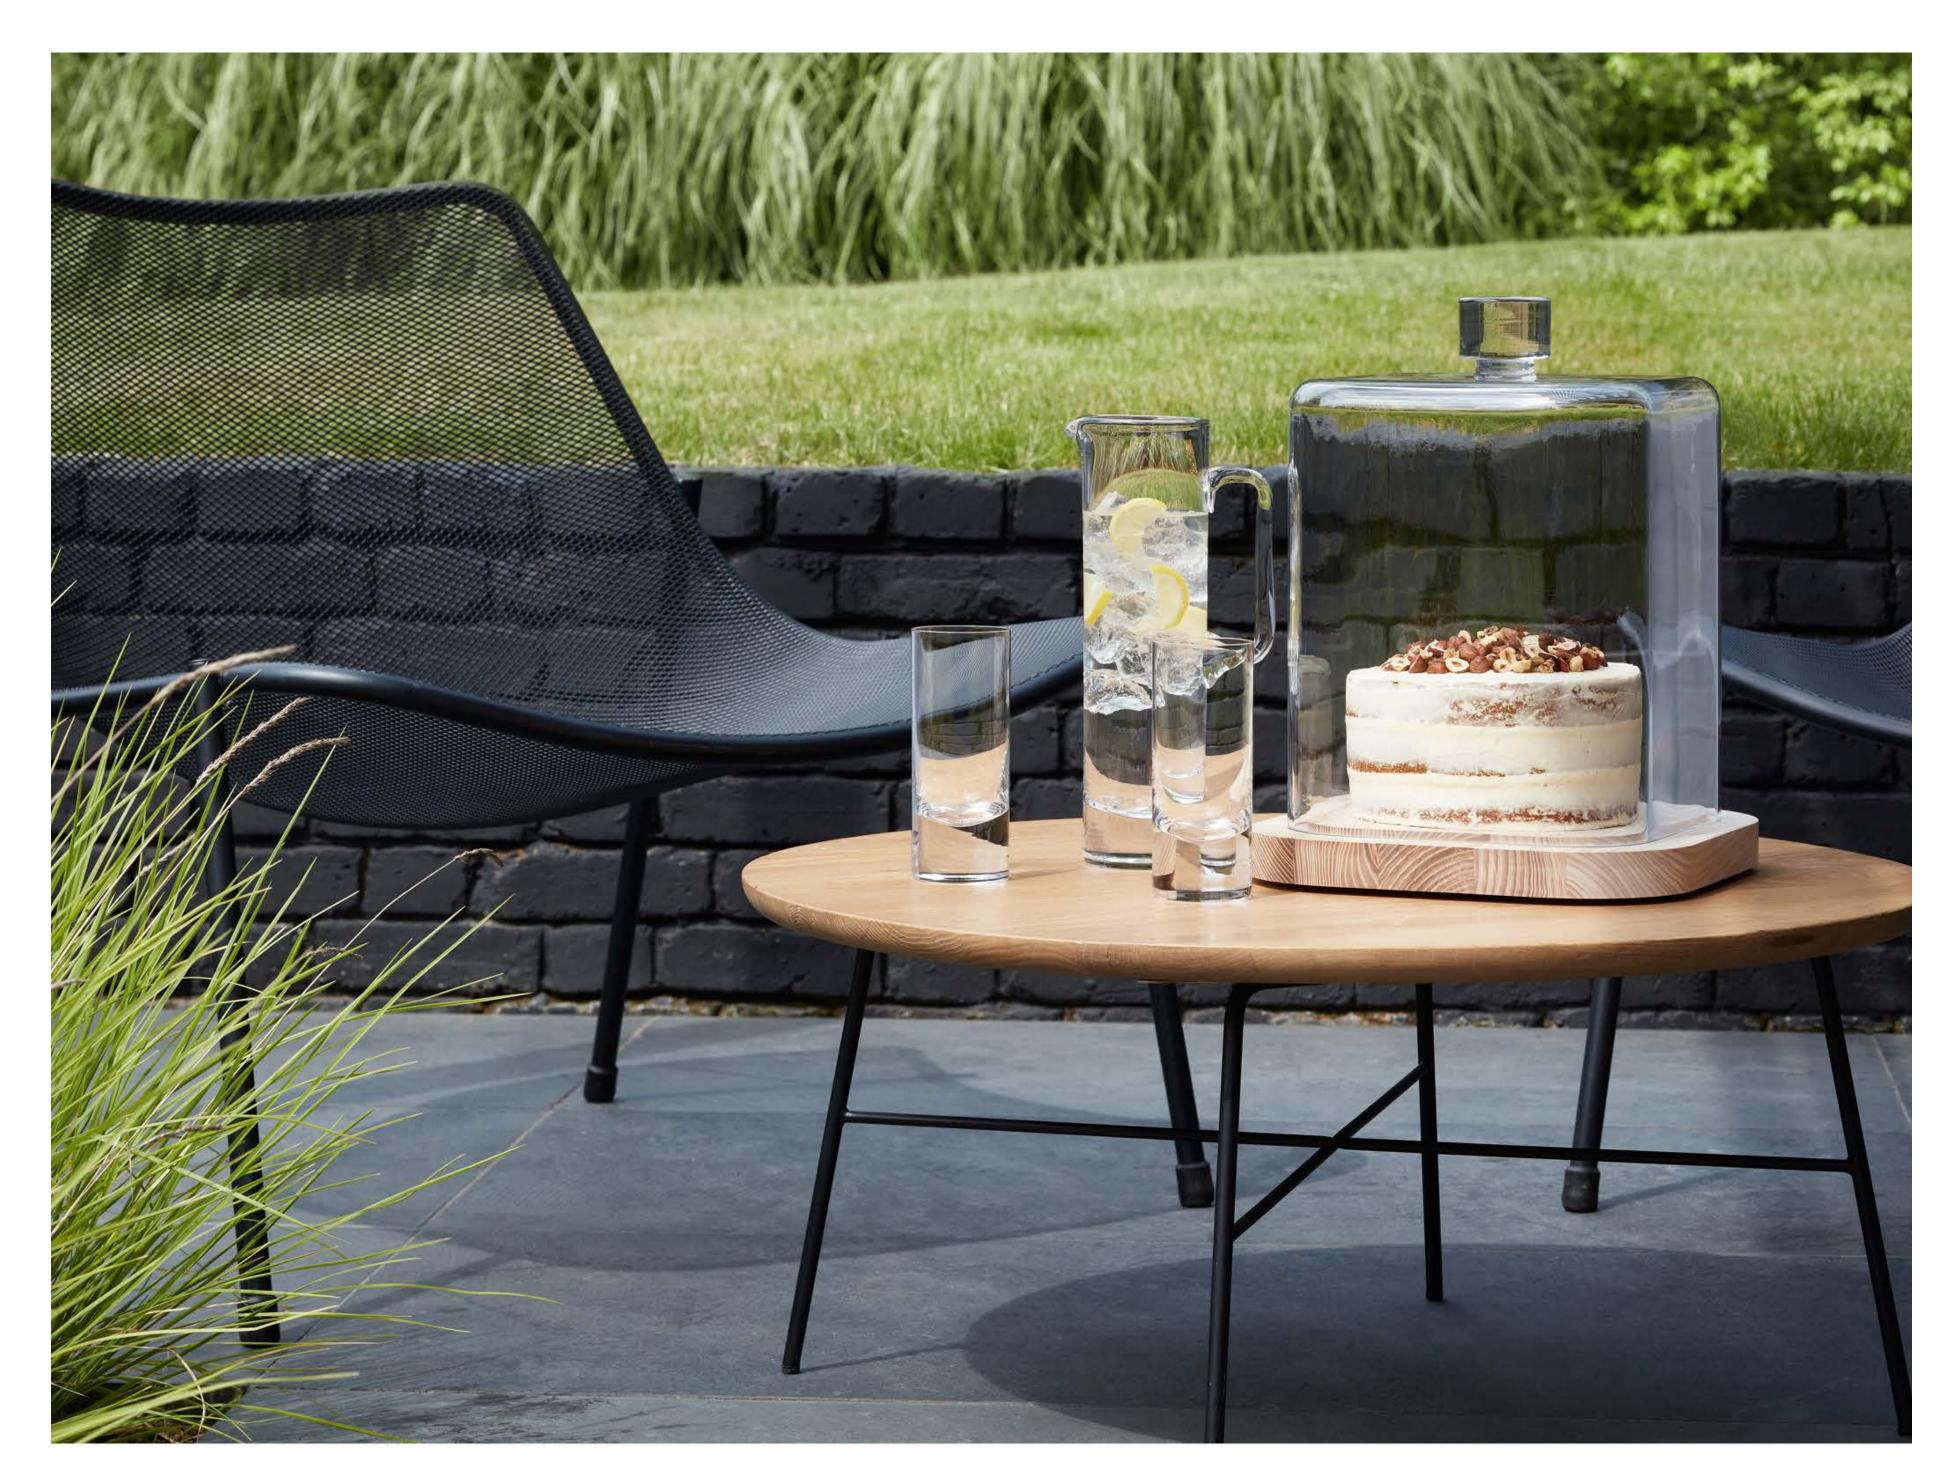

# PAVILION

A mouth-blown glass dome for serving and presenting in a contemporary monolithic form, inspired by the architecture of pavilions. Expert craftsmanship is required to mouth blow and hand finish the piece with such precision.

### PAVILION

A mouth-blown glass dome for serving and presenting in a contemporary monolithic form, inspired by the architecture of pavilions. Expert craftsmanship is required to mouth blow and hand finish the piece with such precision.