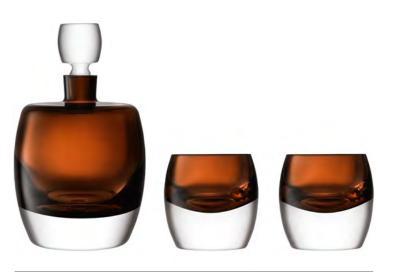

### WHISKY

Our mouth-blown whisky collections share the unifying characteristics of weight, form and attention to detail. Distinctive shapes are accompanied by solid walnut accessories.

Each is designed for the discerning whisky drinker, using master glassblowers and centuries-old techniques that echo the traditions of whisky distillation.

The traditional craft of encasing clear and coloured glass by hand is used to achieve the rich peat colour of WHISKY CLUB.

LSA International Select Collection 2023 – Whisky

# WHISKY CLUB

A contemporary collection of cased brown whisky drinkware and accessories, mouth-blown by master glassblowers. Inspired by the luxurious yet intimate ambience of a members' club, the rich brown glass echoes the colour of peat, used to imbue whisky with a distinctive, smoky flavour.

Set includes:

Decanter

Tumbler x 2

Set includes: Ice Bucket Decanter Tumbler x 2 Serving Tray

47