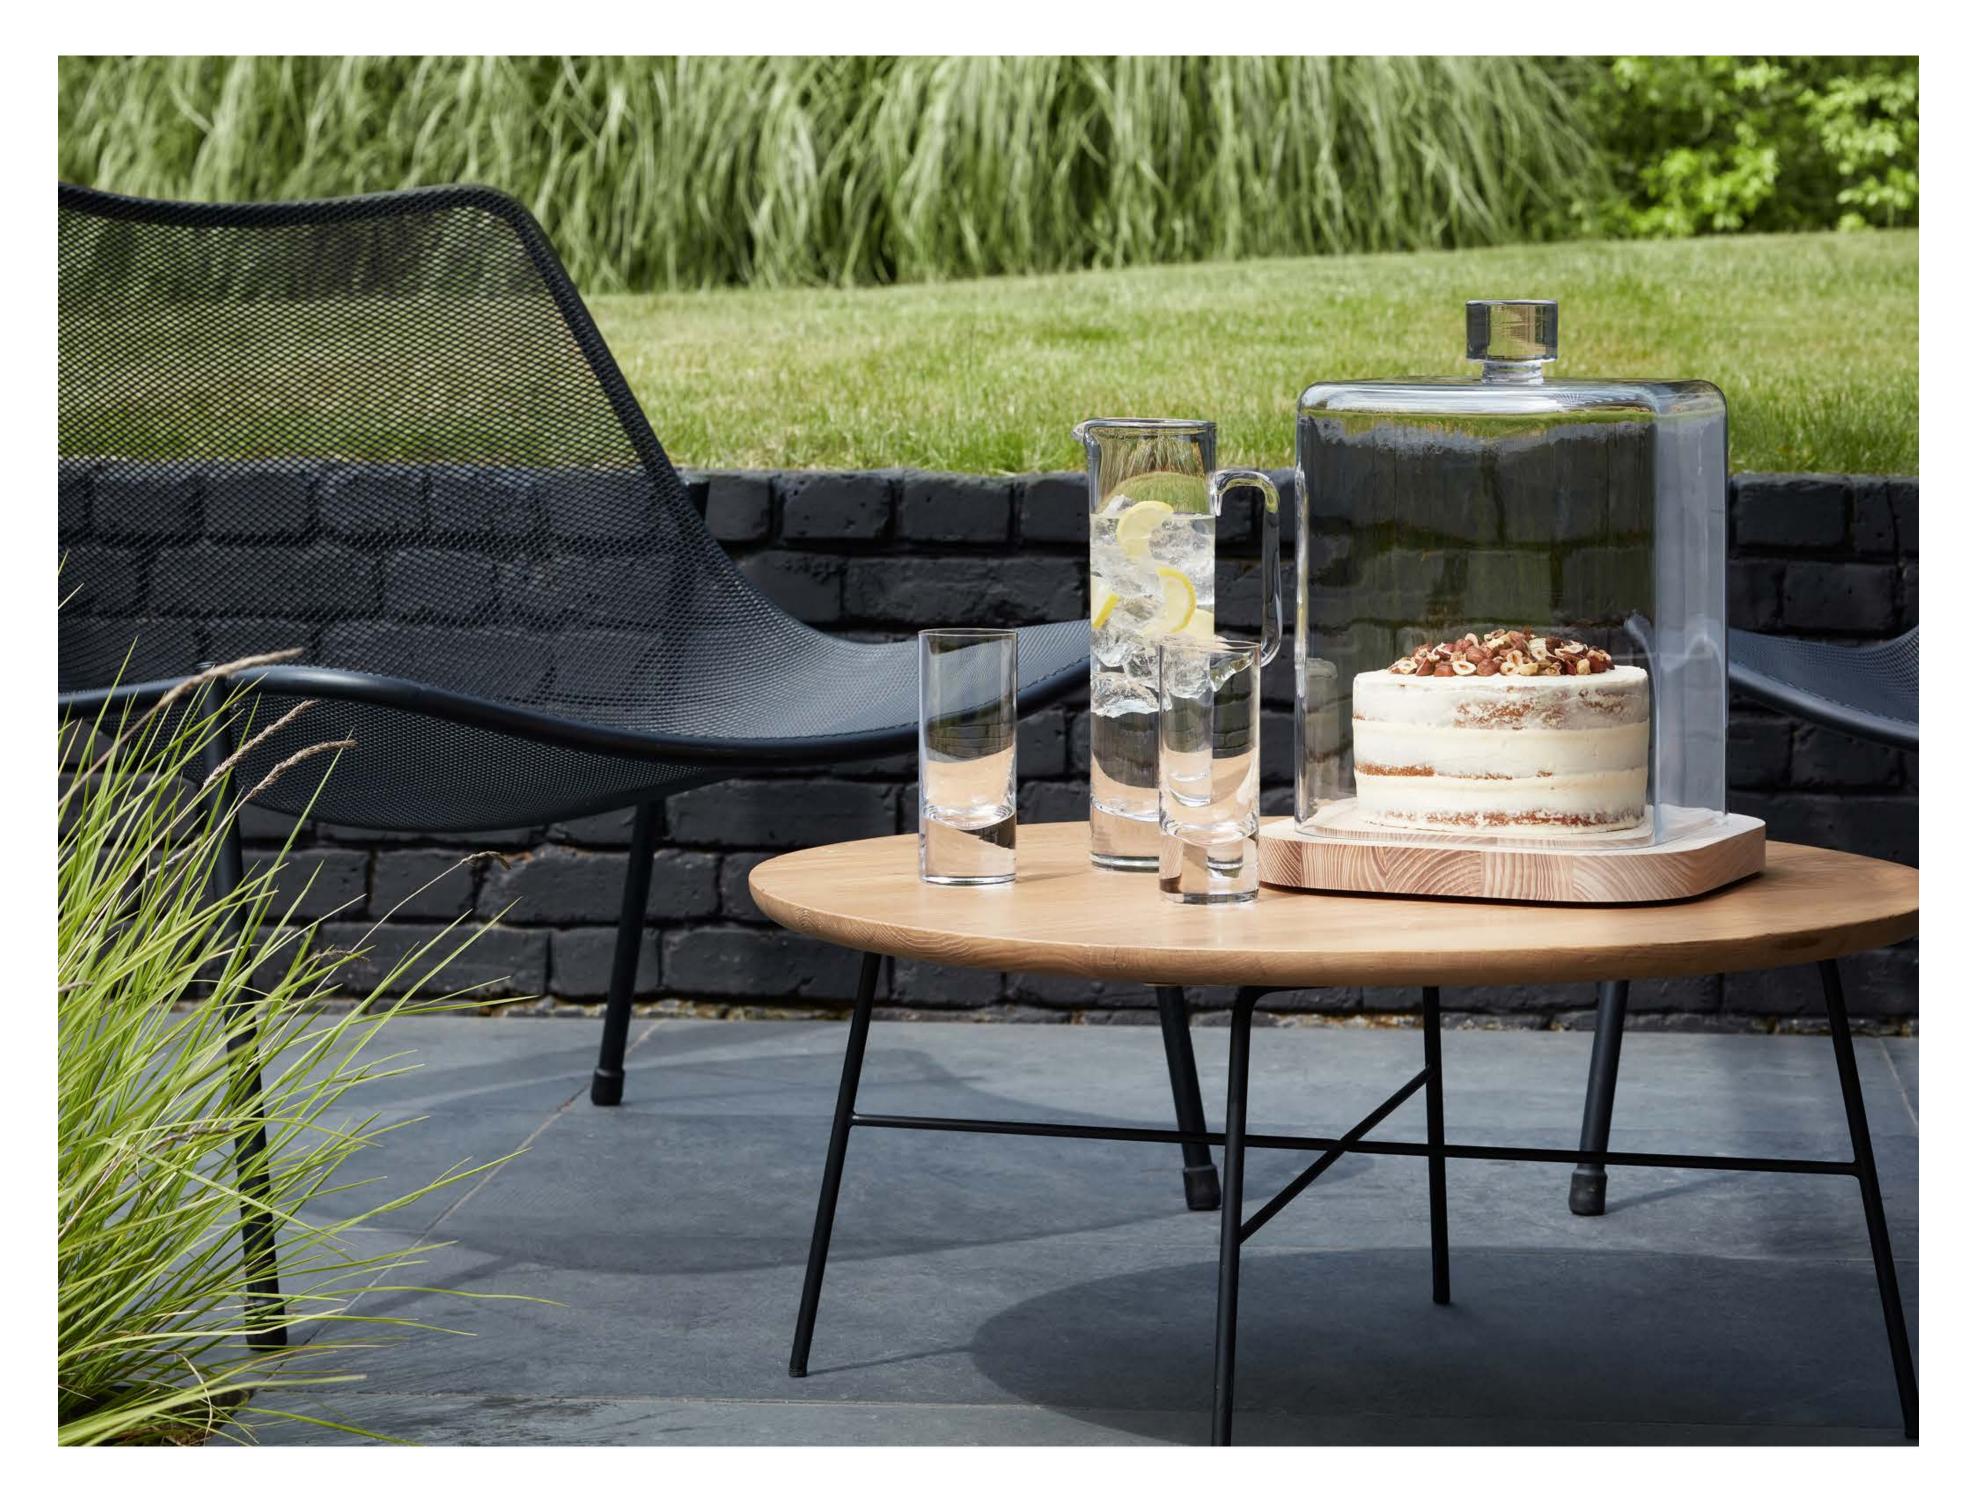

# PAVILION

A mouth-blown glass dome for serving and presenting in a contemporary monolithic form, inspired by the architecture of pavilions. Expert craftsmanship is required to mouth blow and hand finish the piece with such precision.

# BORIS

Inspired by the simple geometry of cylinders and circles, BORIS is one of our long-established collections. The pairing of a heavy base with a fine rim is only possible through expert hand production. This enduring collection features individual pieces and a whisky set.

BORIS
Decanter
clear 1.4L/47oz
BI10 🛱

BORIS
Jug
clear 1.1L/37oz
BI09  $\stackrel{\leftrightarrow}{\boxplus}$ 

LSA International Select Collection 2023 - Madrid 33