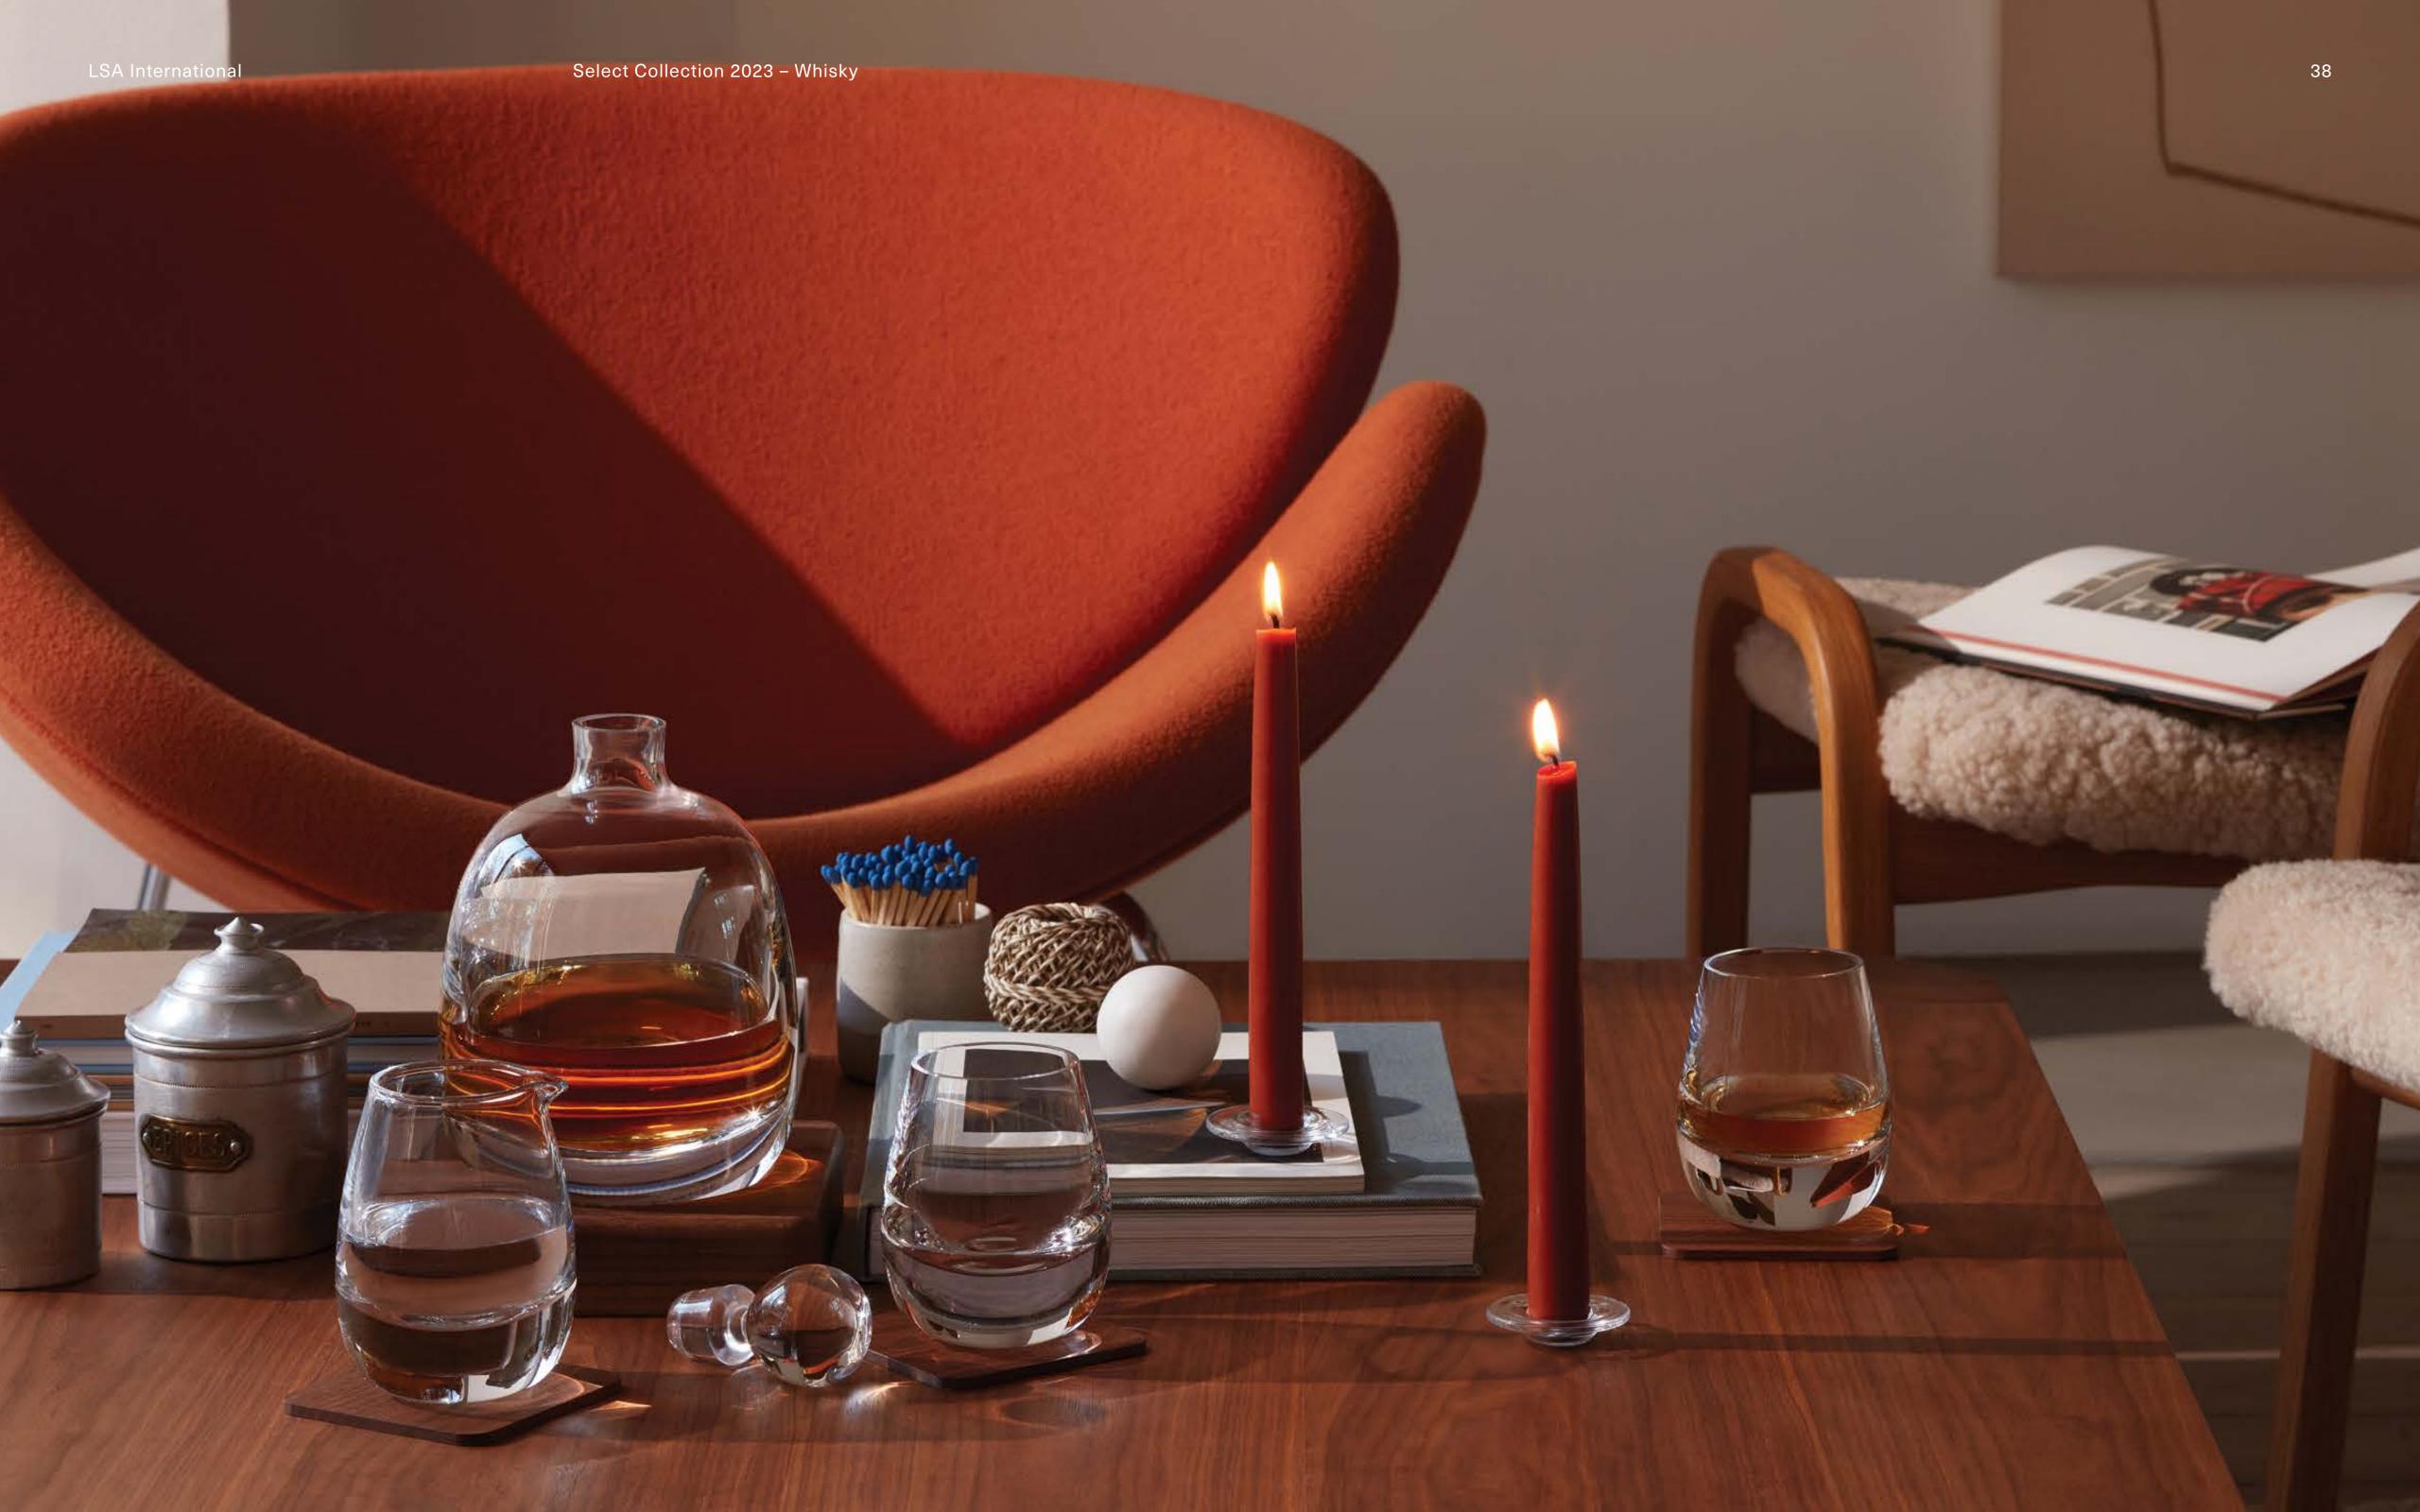

### WHISKY

Our mouth-blown whisky collections share the unifying characteristics of weight, form and attention to detail. Distinctive shapes are accompanied by solid walnut accessories.

Each is designed for the discerning whisky drinker, using master glassblowers and centuries-old techniques that echo the traditions of whisky distillation.

The traditional craft of encasing clear and coloured glass by hand is used to achieve the rich peat colour of WHISKY CLUB.

LSA International Select Collection 2023 – Whisky

# WHISKY

Designed for the discerning whisky drinker, this collection includes specialist mouth-blown drinkware accompanied by solid walnut accessories.

LSA International Select Collection 2023 – Whisky

Set includes:
Decanter & Walnut Base
Jug & Walnut Coaster
Tumbler & Walnut Coaster x 2