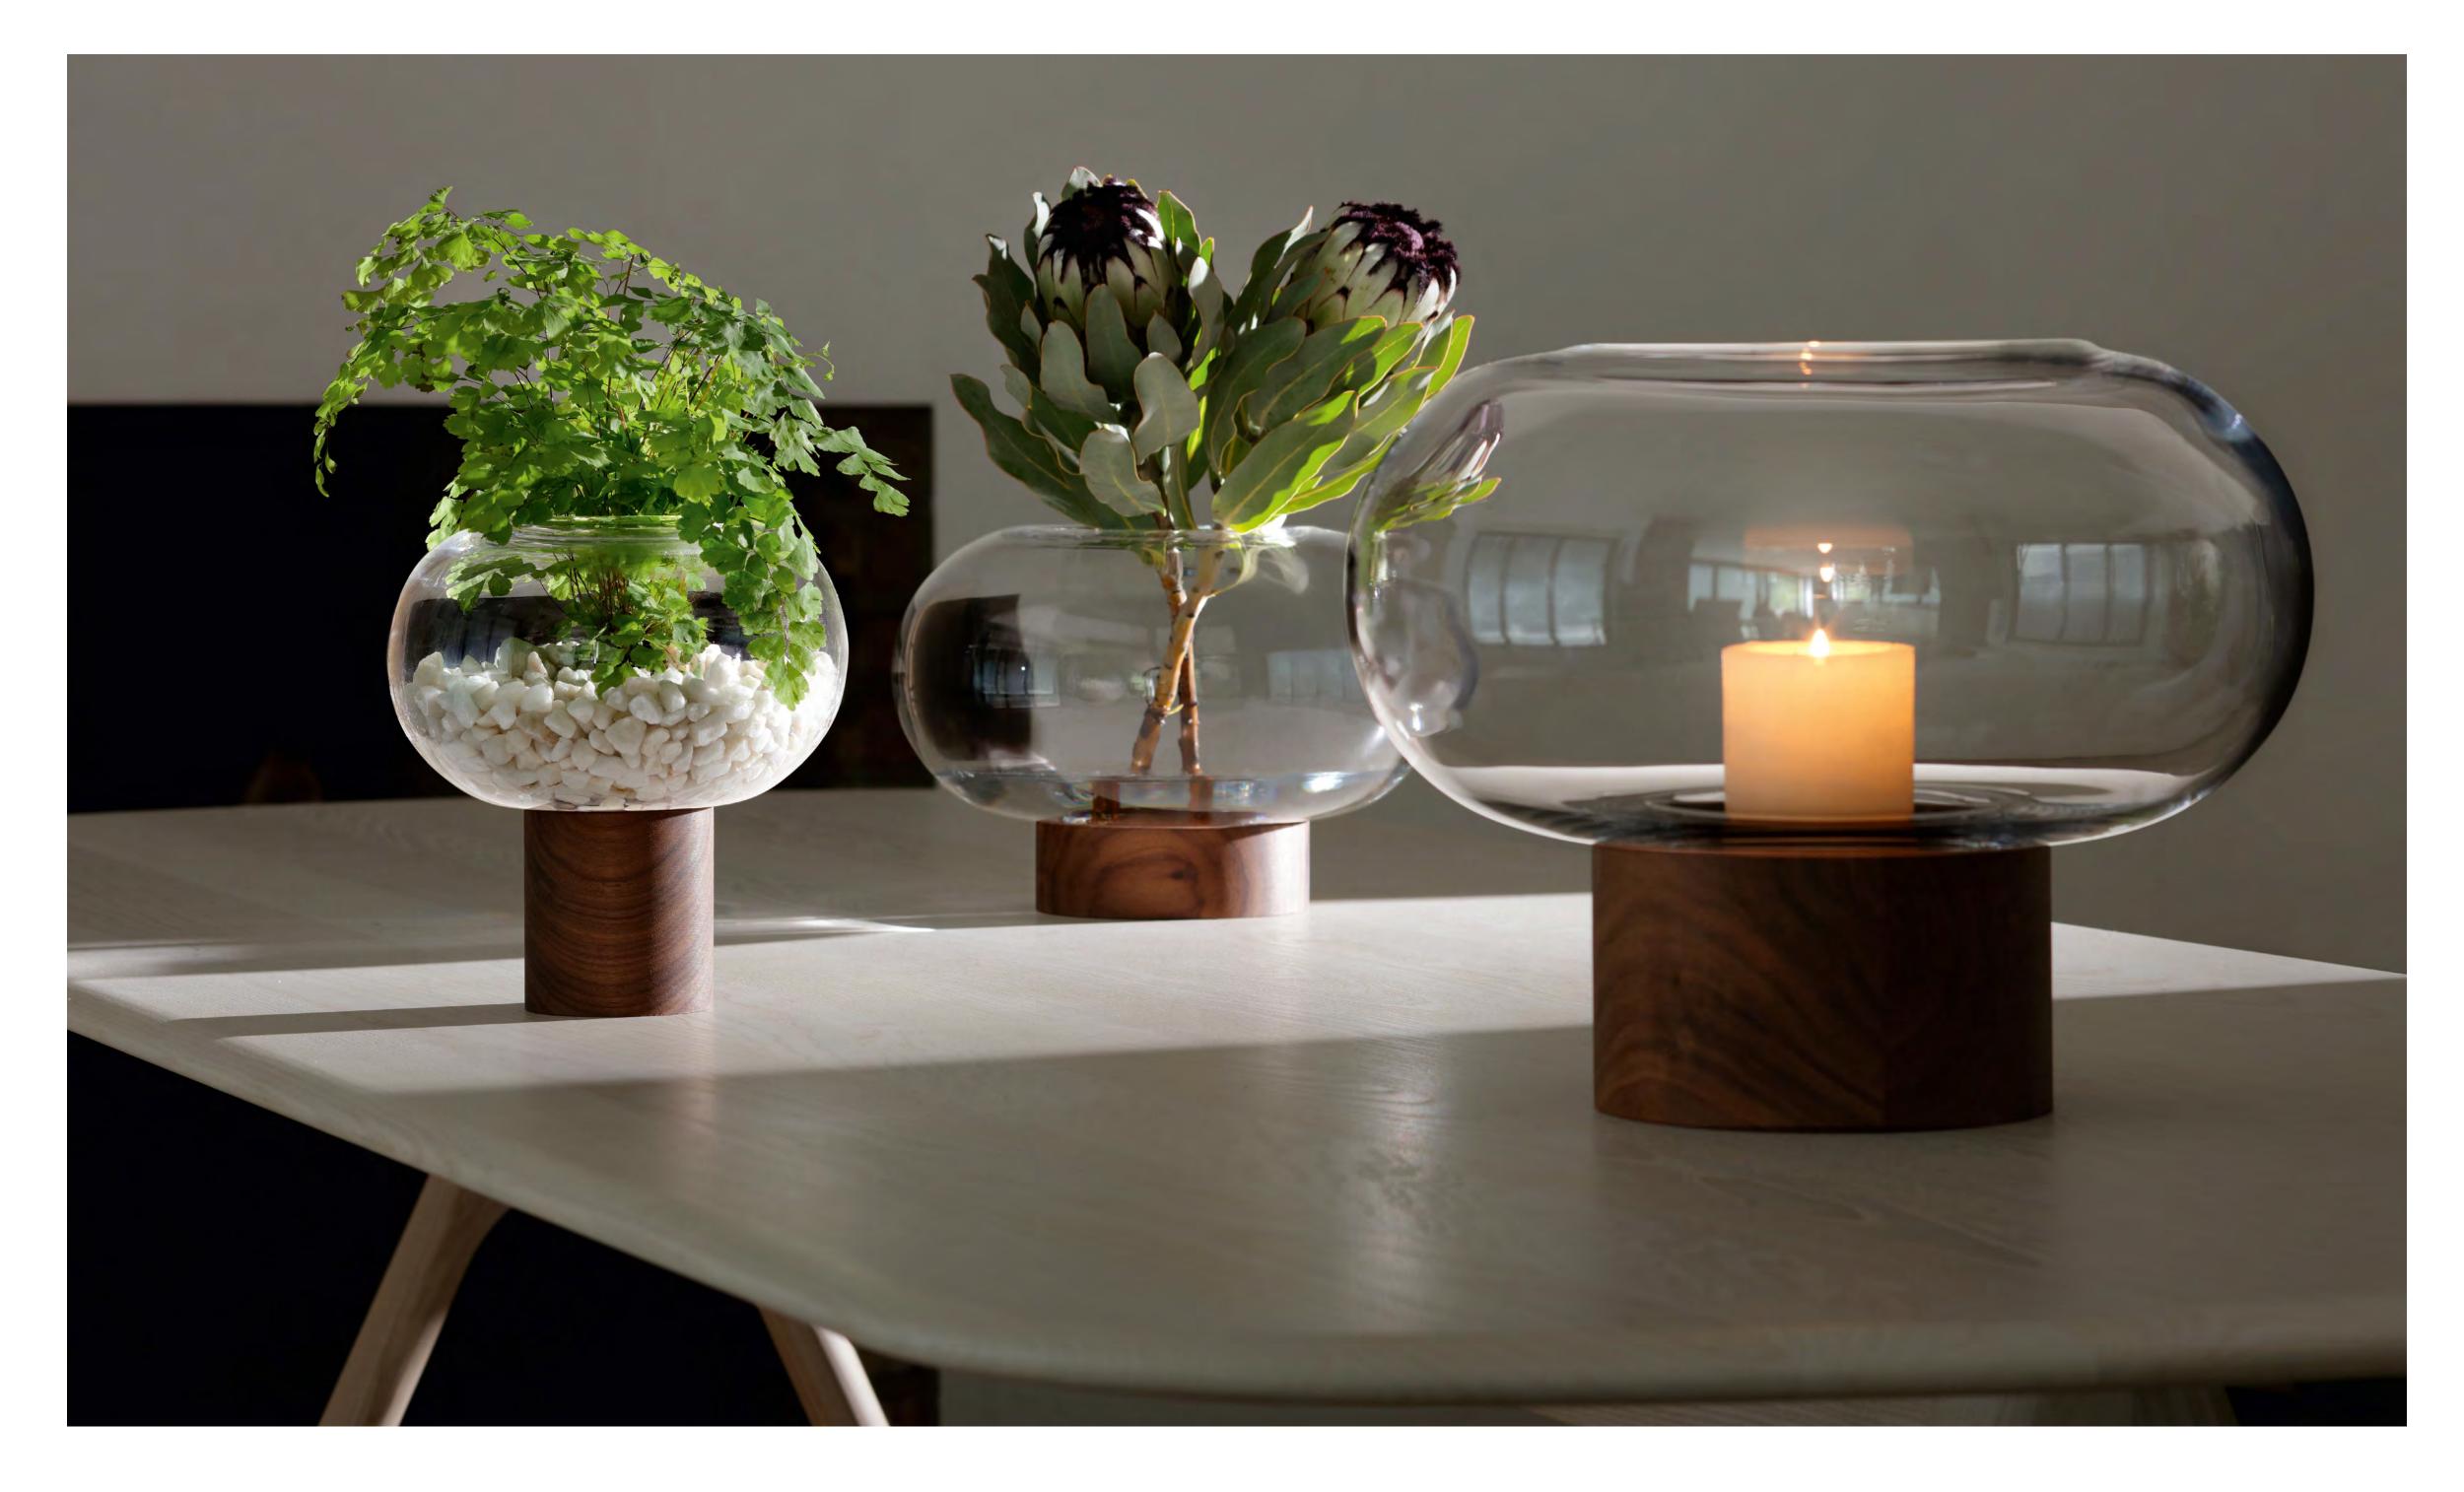

## OBLATE

Mouth-blown vessels in clear and cased-coloured glass with a flattened, spherical shape and a pillar stem which locates into the walnut base. Versatile, expertly-crafted decorative objects which may be used as vases, lanterns, planters or bowls.

LSA International Select Collection 2023 - Oblate 78

LSA International Select Collection 2023 – Oblate

LSA International Select Collection 2023 – Oblate Skyline 81

OBLATE
Vase
amber / walnut
H21.5cm Ø19.5cm /
H8.5in Ø7.75in
OB11  $\stackrel{\leftrightarrow}{\boxplus}$ 