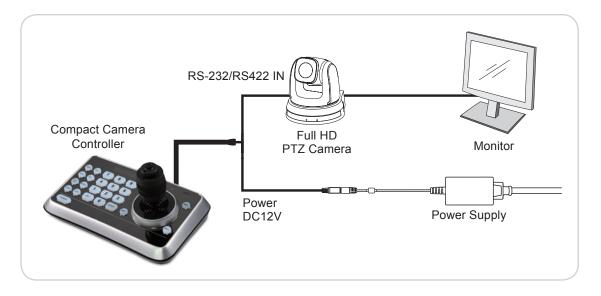

## VS-K20 PTZ Camera Controller

The VS-K20 joystick controls any of the Lumens PTZ cameras. This accessory allows for easy operation and different camera adjustments. With its auto back light keys and OLED display, the VS-K20 is a great camera controller accessory.

## **Key Features**

- Joystick for Pan/Tilt/Zoom and focusing
- · Easy operation of versatile camera adjustments
- The RS-232/RS-422 communication interfaces allow long-distance communication
- High brightness OLED display
- Multi-level protection from illegal operation and settings
- Auto backlight keys

## **Product Specifications**

| Comm. Interface    | Mini Din 8PIN                | Backlight                 | Auto / Manual                           |
|--------------------|------------------------------|---------------------------|-----------------------------------------|
| Protocol           | VISCA                        | Power                     | DC12V                                   |
| Baud Rate          | 9600/38400 bps               | Power                     |                                         |
| Camera Control     | 7                            | Consumption               | < 2W                                    |
| (Max.)<br>Joystick | 4-axis (Pan/Tilt/Zoom/Focus) | Dimensions<br>(L x W x H) | 7.9" x 4.7" x 4.1" (200 x 120 x 103 mm) |
| JUYSUCK            |                              |                           |                                         |
| Display            | OLED                         | Weight                    | 1.1 lbs (0.5 kg)                        |