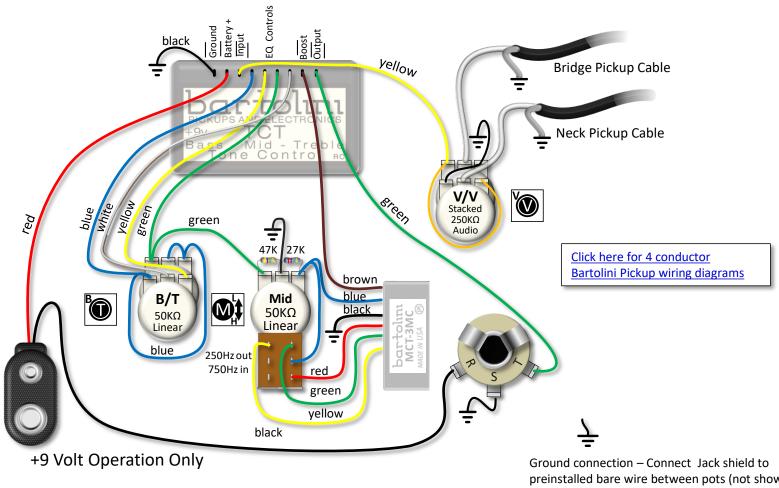

## TCT Legacy 3-Band EQ Preamp Special Order On-board Electronics for Professional Installation Only

Ground connection – Connect Jack shield to preinstalled bare wire between pots (not shown in this diagram). Connect to cavity shield if available. Also ensure bridge is connected to ground.