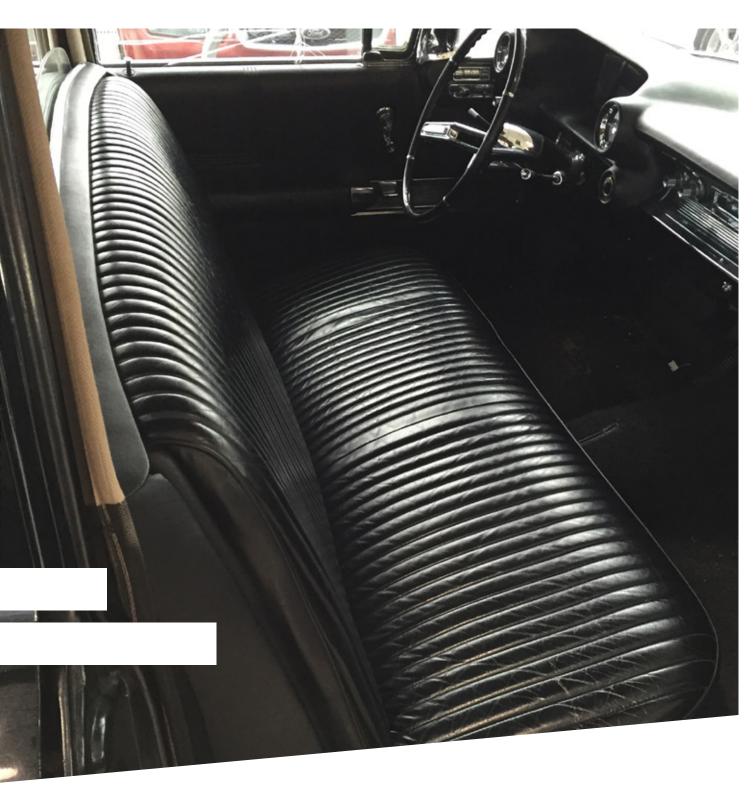

## Authentic and Retro...

A car seat with it's own particular styling. Sumptuous with the correct back rake & seat height to dine comfortably. The go to seat for aesthetic appeal & experience.

ONE

THE BEGINNING