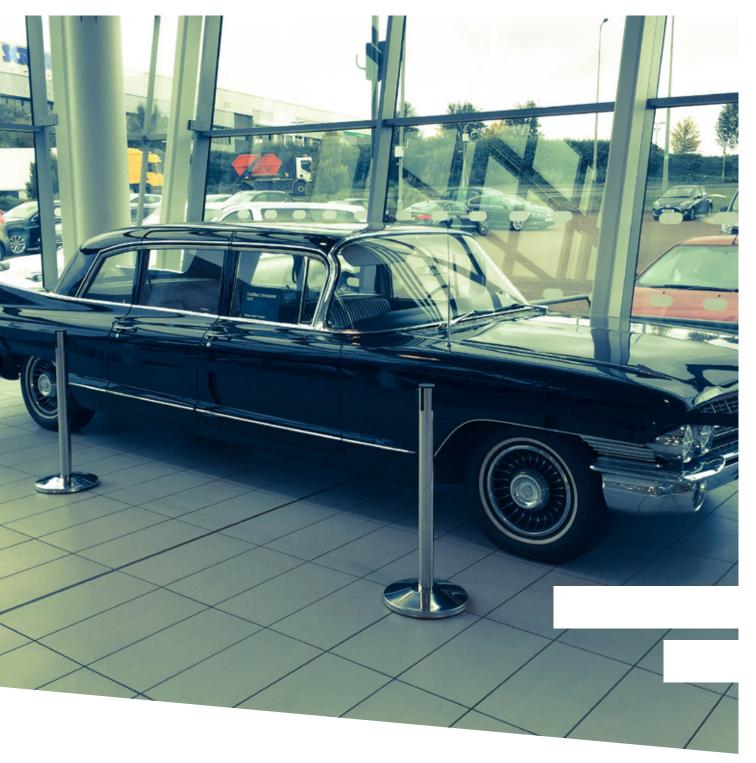

## Authentic and Retro...

A car seat with it's own particular styling. Sumptuous with the correct back rake & seat height to dine comfortably. The go to seat for aesthetic appeal & experience.

ONE

THE BEGINNING