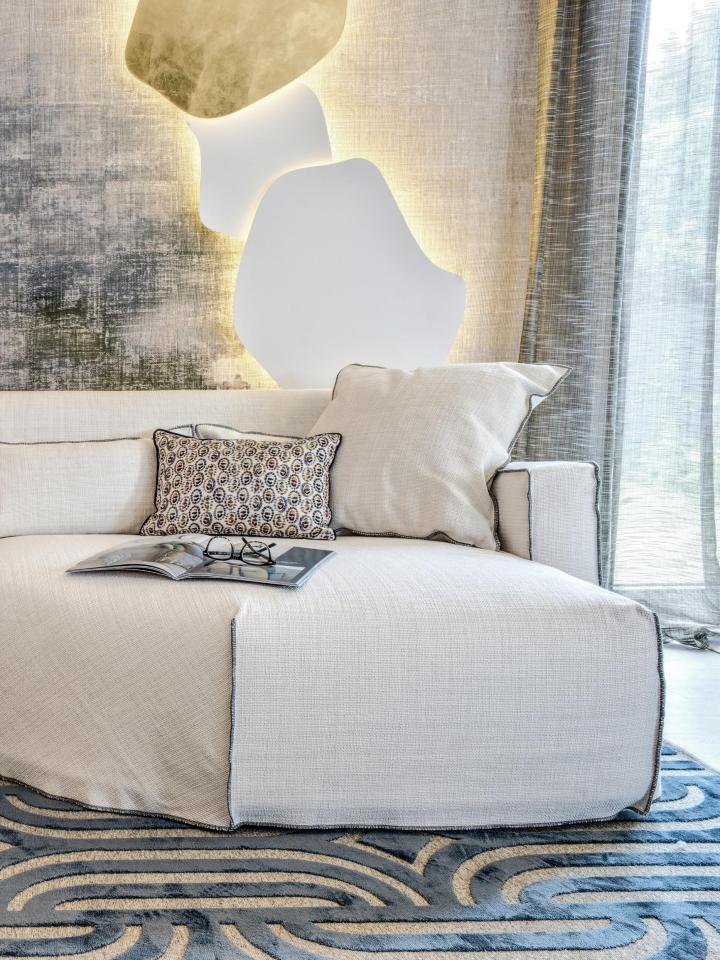

# YA-YA 70 WALL/CEILING

Designed by Hind Rabii

#### **DESIGN & INSPIRATION**

Forms free from the restrictive tenets of fashion, expressing themselves as mischievous yet aware of their formal presence. YA-YA is mischievous and ironic, its dual personality endearing. YA-YA wears its materials with such timeless elegance that they could be "anything". The rays projected onto its surfaces light up the most colorless mediums and give them graphic presence..