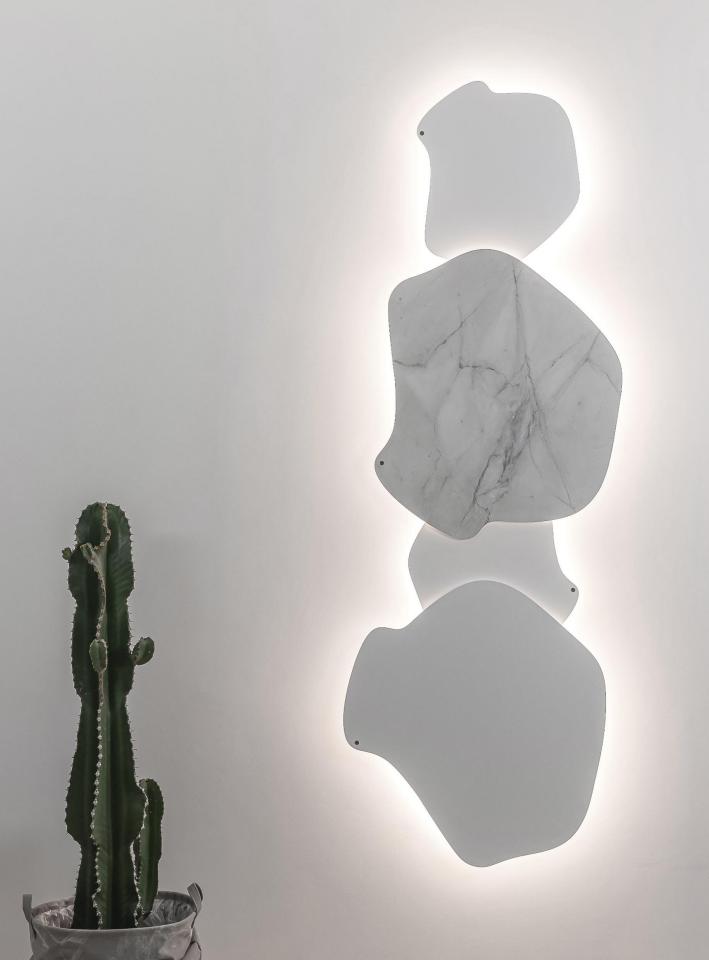

# YA-YA 70 WALL/CEILING

Designed by Hind Rabii

#### **DESIGN & INSPIRATION**

Forms free from the restrictive tenets of fashion, expressing themselves as mischievous yet aware of their formal presence. YA-YA is mischievous and ironic, its dual personality endearing. YA-YA wears its materials with such timeless elegance that they could be "anything". The rays projected onto its surfaces light up the most colorless mediums and give them graphic presence..

### PRODUCT CODES

| : le | White Marble | HR-YAYA.70.WM |
|------|--------------|---------------|
|      | Black Marble | HR-YAYA.70.BM |
|      | Gold Leaf    | HR-YAYA.70.GL |
| 18.  | Cooper Leaf  | HR-YAYA.70.CL |
|      | Silver Leaf  | HR-YAYA.70.SL |
|      | Matt White   | HR-YAYA.70.WH |