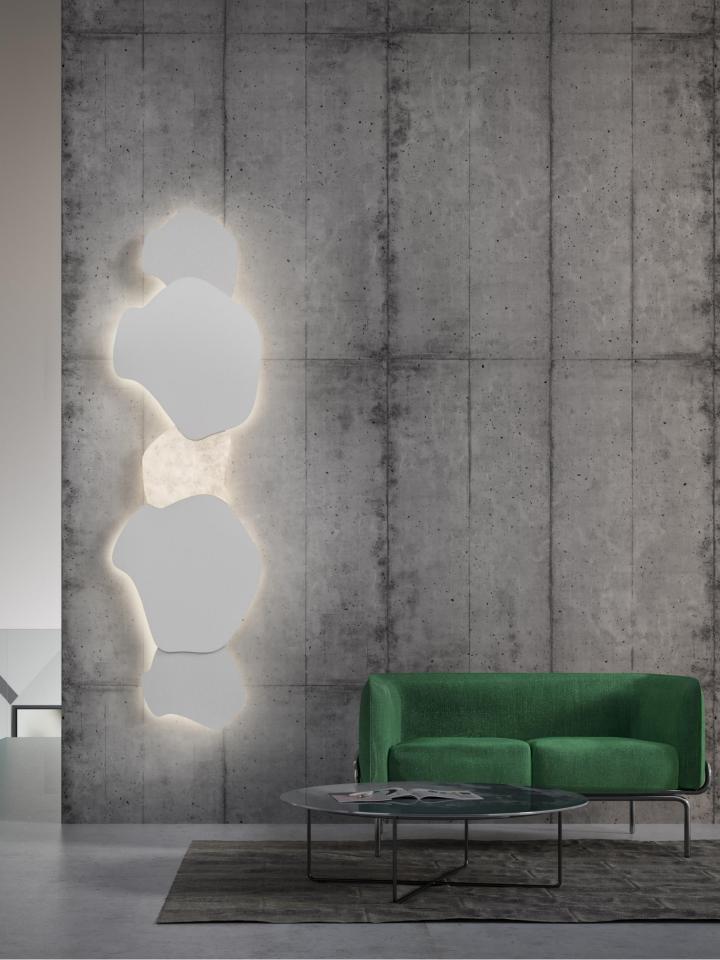

# YA-YA 70 WALL/CEILING

Designed by Hind Rabii

#### **DESIGN & INSPIRATION**

Forms free from the restrictive tenets of fashion, expressing themselves as mischievous yet aware of their formal presence. YA-YA is mischievous and ironic, its dual personality endearing. YA-YA wears its materials with such timeless elegance that they could be "anything". The rays projected onto its surfaces light up the most colorless mediums and give them graphic presence..