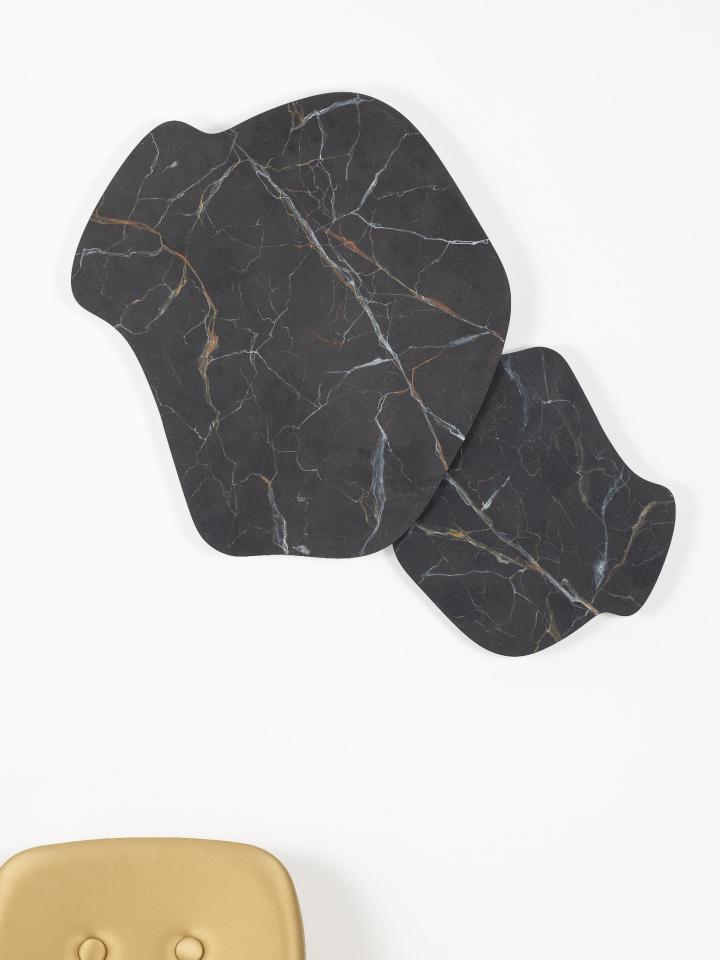

# YA-YA 70 WALL/CEILING

Designed by Hind Rabii

#### **DESIGN & INSPIRATION**

Forms free from the restrictive tenets of fashion, expressing themselves as mischievous yet aware of their formal presence. YA-YA is mischievous and ironic, its dual personality endearing. YA-YA wears its materials with such timeless elegance that they could be "anything". The rays projected onto its surfaces light up the most colorless mediums and give them graphic presence..

### PRODUCT CODES

| : le | White Marble | HR-YAYA.70.WM |
|------|--------------|---------------|
|      | Black Marble | HR-YAYA.70.BM |
|      | Gold Leaf    | HR-YAYA.70.GL |
| 18.  | Cooper Leaf  | HR-YAYA.70.CL |
|      | Silver Leaf  | HR-YAYA.70.SL |
|      | Matt White   | HR-YAYA.70.WH |