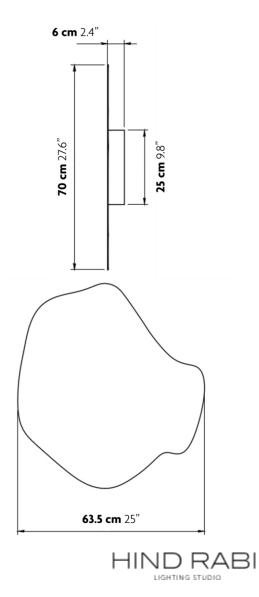

# YA-YA 70 WALL/CEILING

Designed by Hind Rabii

#### **SPECIFICATIONS & TECHNICAL NOTES**

- ETL Listed
- ADA Compliant
- Made in Belgium. Constructed in metal.
- Mounts directly to a standard Junction box.
- Suitable for wall or ceiling installation.