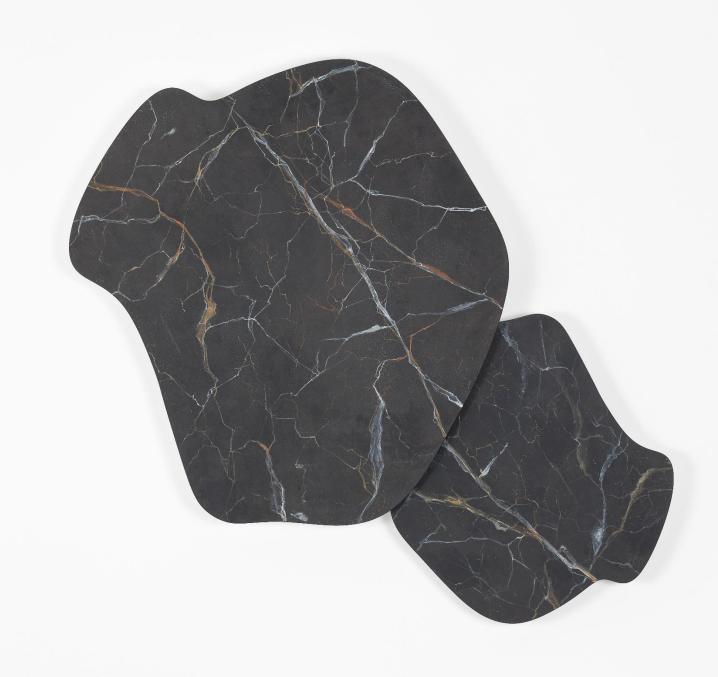

## PRODUCT CODES

| 1 | White Marble | HR-YAYA.03.WM |
|---|--------------|---------------|
|   | Black Marble | HR-YAYA.03.BM |
|   | Gold Leaf    | HR-YAYA.03.GL |
|   | Cooper Leaf  | HR-YAYA.03.CL |
|   | Silver Leaf  | HR-YAYA.03.SL |
|   | Matt White   | HR-YAYA.03.WH |