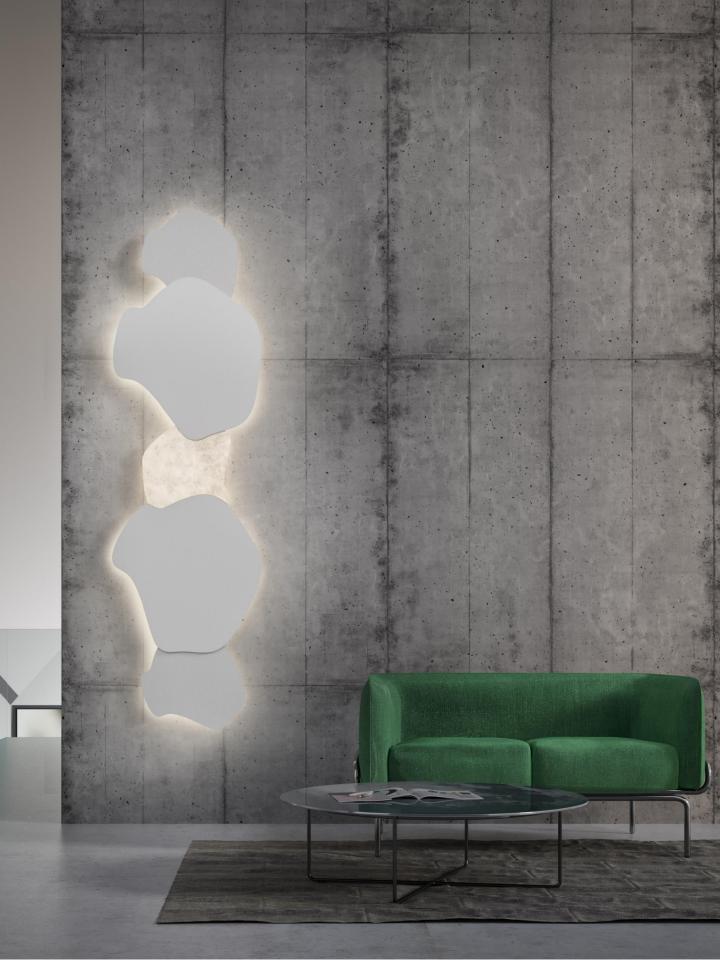

#### **DESIGN & INSPIRATION**

Forms free from the restrictive tenets of fashion, expressing themselves as mischievous yet aware of their formal presence. YA-YA is mischievous and ironic, its dual personality endearing. YA-YA wears its materials with such timeless elegance that they could be "anything". The rays projected onto its surfaces light up the most colorless mediums and give them graphic presence..

## PRODUCT CODES

| 1 | White Marble | HR-YAYA.03.WM |
|---|--------------|---------------|
|   | Black Marble | HR-YAYA.03.BM |
|   | Gold Leaf    | HR-YAYA.03.GL |
|   | Cooper Leaf  | HR-YAYA.03.CL |
|   | Silver Leaf  | HR-YAYA.03.SL |
|   | Matt White   | HR-YAYA.03.WH |