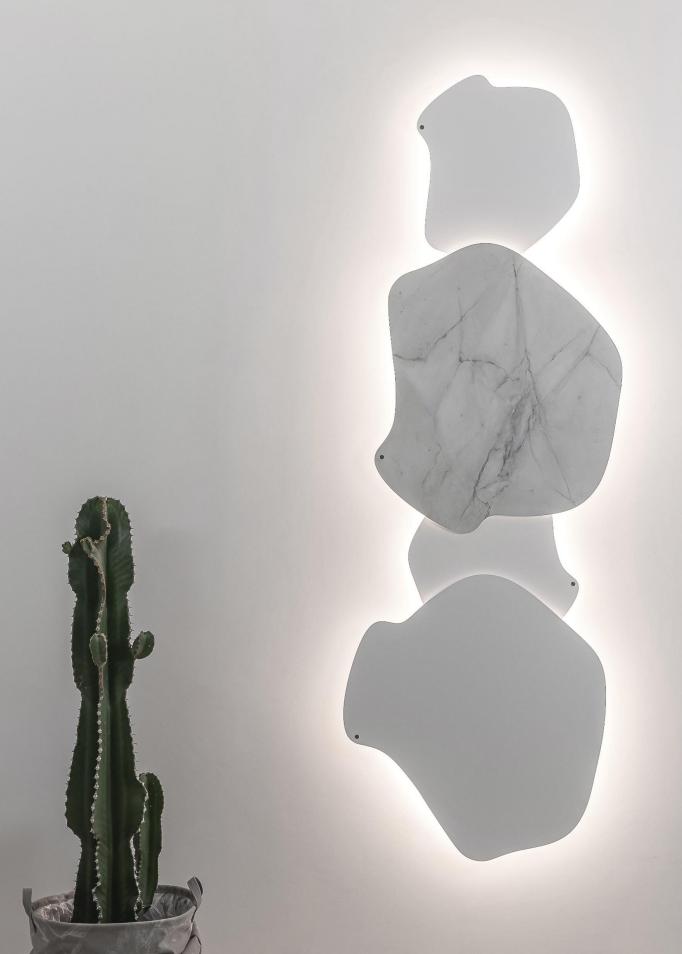

#### **DESIGN & INSPIRATION**

Forms free from the restrictive tenets of fashion, expressing themselves as mischievous yet aware of their formal presence. YA-YA is mischievous and ironic, its dual personality endearing. YA-YA wears its materials with such timeless elegance that they could be "anything". The rays projected onto its surfaces light up the most colorless mediums and give them graphic presence..

## PRODUCT CODES

| 1 | White Marble | HR-YAYA.03.WM |
|---|--------------|---------------|
|   | Black Marble | HR-YAYA.03.BM |
|   | Gold Leaf    | HR-YAYA.03.GL |
|   | Cooper Leaf  | HR-YAYA.03.CL |
|   | Silver Leaf  | HR-YAYA.03.SL |
|   | Matt White   | HR-YAYA.03.WH |