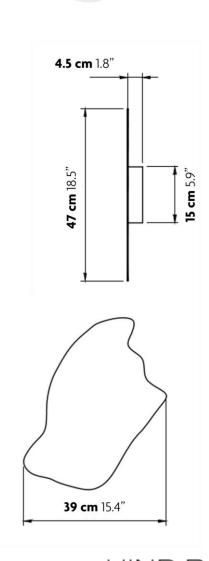

## **SPECIFICATIONS & TECHNICAL NOTES**

- ETL Listed
- ADA Compliant
- Made in Belgium. Constructed in metal.
- Mounts directly to a standard Junction box.
- Suitable for wall or ceiling installation.

## PRODUCT CODES

| 1 | White Marble | HR-YAYA.03.WM |
|---|--------------|---------------|
|   | Black Marble | HR-YAYA.03.BM |
|   | Gold Leaf    | HR-YAYA.03.GL |
|   | Cooper Leaf  | HR-YAYA.03.CL |
|   | Silver Leaf  | HR-YAYA.03.SL |
|   | Matt White   | HR-YAYA.03.WH |