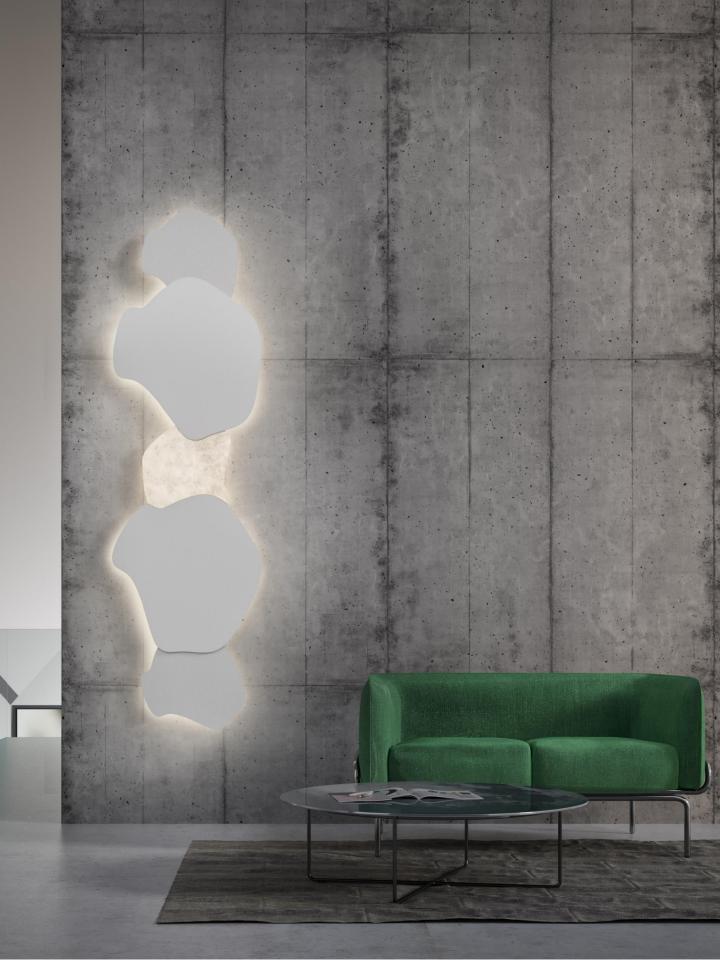

#### **DESIGN & INSPIRATION**

Forms free from the restrictive tenets of fashion, expressing themselves as mischievous yet aware of their formal presence. YA-YA is mischievous and ironic, its dual personality endearing. YA-YA wears its materials with such timeless elegance that they could be "anything". The rays projected onto its surfaces light up the most colorless mediums and give them graphic presence..

## **PRODUCT CODES**

| 1 | White Marble | HR-YAYA.02.WM |
|---|--------------|---------------|
|   | Black Marble | HR-YAYA.02.BM |
|   | Gold Leaf    | HR-YAYA.02.GL |
|   | Cooper Leaf  | HR-YAYA.02.CL |
|   | Silver Leaf  | HR-YAYA.02.SL |
|   | Matt White   | HR-YAYA.02.WH |