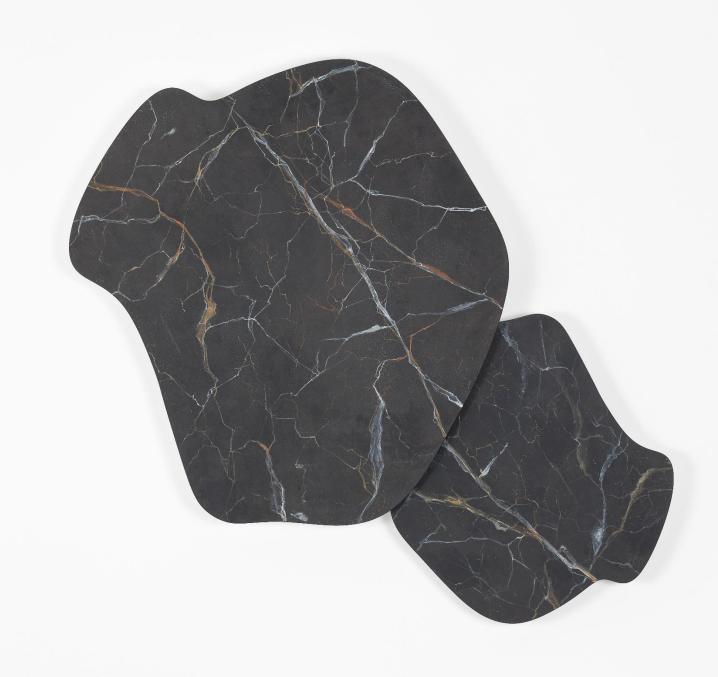

## **PRODUCT CODES**

| 1 | White Marble | HR-YAYA.02.WM |
|---|--------------|---------------|
|   | Black Marble | HR-YAYA.02.BM |
|   | Gold Leaf    | HR-YAYA.02.GL |
|   | Cooper Leaf  | HR-YAYA.02.CL |
|   | Silver Leaf  | HR-YAYA.02.SL |
|   | Matt White   | HR-YAYA.02.WH |