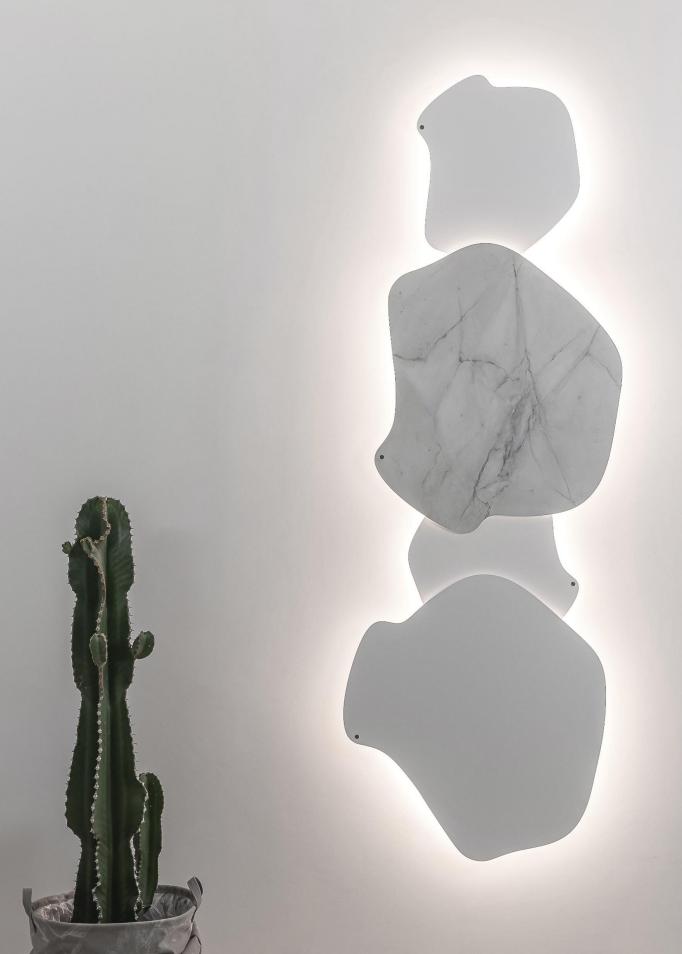

#### **DESIGN & INSPIRATION**

Forms free from the restrictive tenets of fashion, expressing themselves as mischievous yet aware of their formal presence. YA-YA is mischievous and ironic, its dual personality endearing. YA-YA wears its materials with such timeless elegance that they could be "anything". The rays projected onto its surfaces light up the most colorless mediums and give them graphic presence..

## **PRODUCT CODES**

| 1 | White Marble | HR-YAYA.02.WM |
|---|--------------|---------------|
|   | Black Marble | HR-YAYA.02.BM |
|   | Gold Leaf    | HR-YAYA.02.GL |
|   | Cooper Leaf  | HR-YAYA.02.CL |
|   | Silver Leaf  | HR-YAYA.02.SL |
|   | Matt White   | HR-YAYA.02.WH |