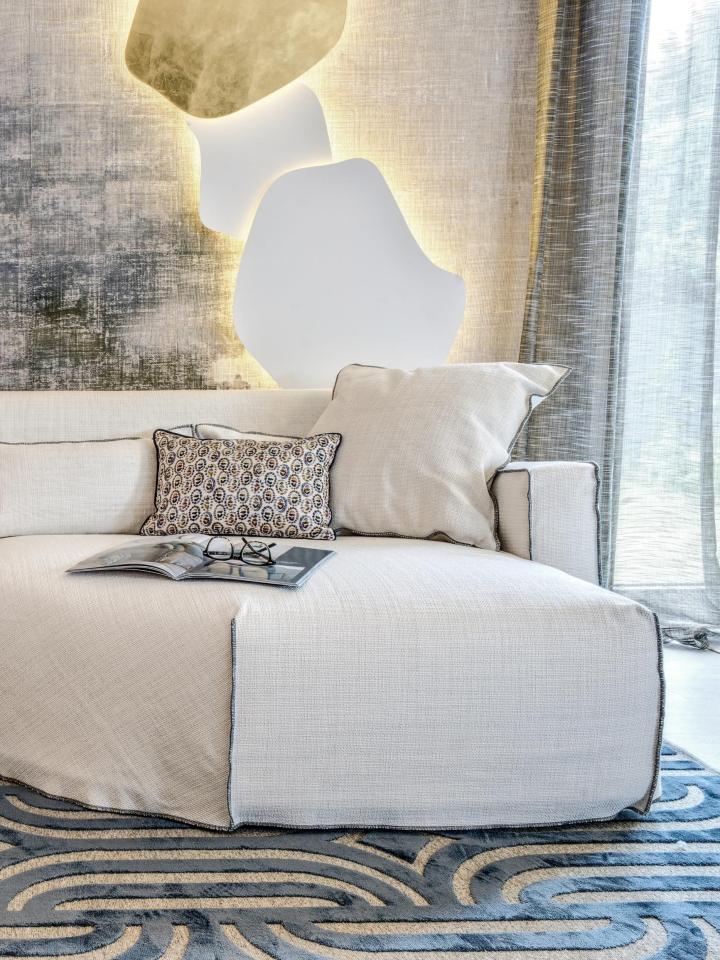

# YA-YA 2 WALL/CEILING

Designed by Hind Rabii

#### **DESIGN & INSPIRATION**

Forms free from the restrictive tenets of fashion, expressing themselves as mischievous yet aware of their formal presence. YA-YA is mischievous and ironic, its dual personality endearing. YA-YA wears its materials with such timeless elegance that they could be "anything". The rays projected onto its surfaces light up the most colorless mediums and give them graphic presence..