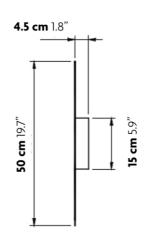

## **SPECIFICATIONS & TECHNICAL NOTES**

- ETL Listed
- ADA Compliant
- Made in Belgium. Constructed in metal.
- Mounts directly to a standard Junction box.
- Suitable for wall or ceiling installation.