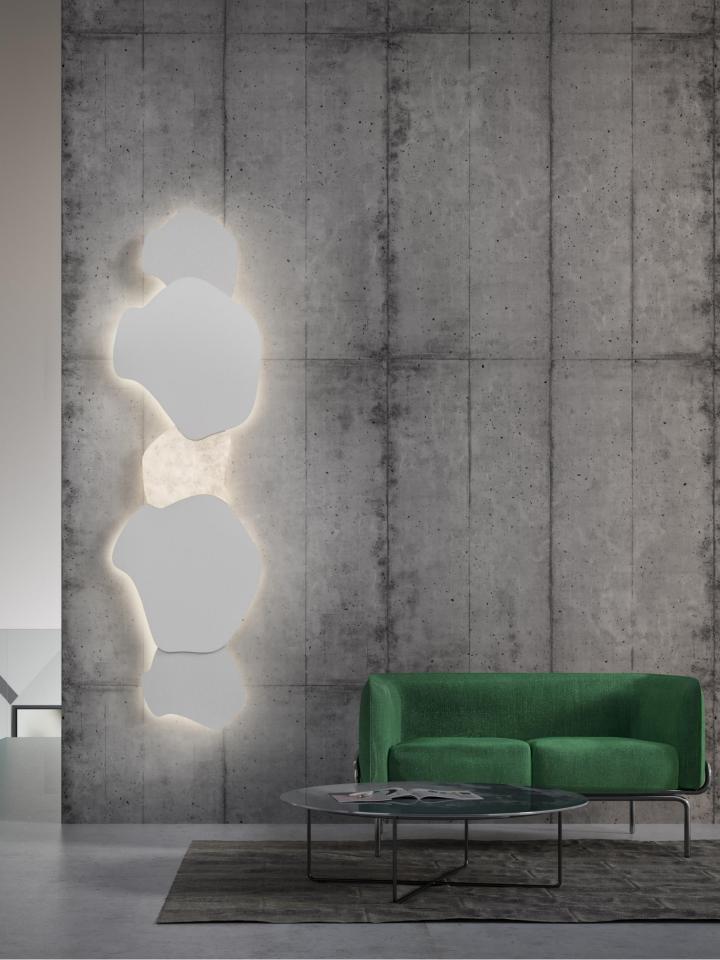

### **DESIGN & INSPIRATION**

Forms free from the restrictive tenets of fashion, expressing themselves as mischievous yet aware of their formal presence. YA-YA is mischievous and ironic, its dual personality endearing. YA-YA wears its materials with such timeless elegance that they could be "anything". The rays projected onto its surfaces light up the most colorless mediums and give them graphic presence..

## **PRODUCT CODES**

| 1 | White Marble | HR-YAYA.01.WM |
|---|--------------|---------------|
|   | Black Marble | HR-YAYA.01.BM |
|   | Gold Leaf    | HR-YAYA.01.GL |
|   | Cooper Leaf  | HR-YAYA.01.CL |
|   | Silver Leaf  | HR-YAYA.01.SL |
|   | Matt White   | HR-YAYA.01.WH |