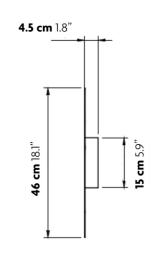

## **SPECIFICATIONS & TECHNICAL NOTES**

- ETL Listed
- ADA Compliant
- Made in Belgium. Constructed in metal.
- Mounts directly to a standard Junction box.
- Suitable for wall or ceiling installation.