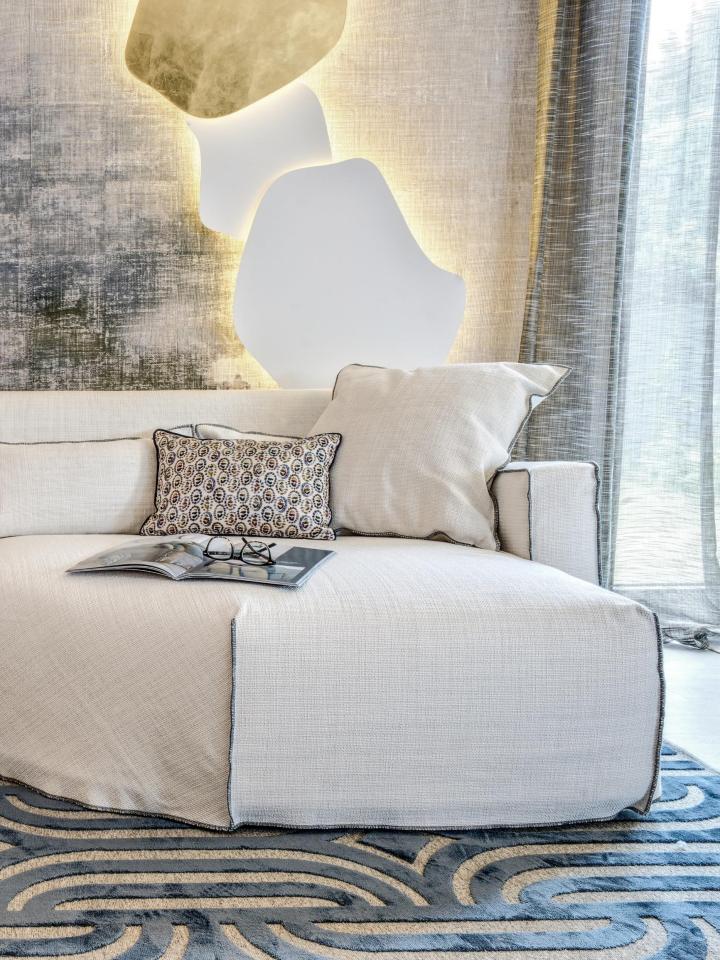

# YA-YA 1 WALL/CEILING

Designed by Hind Rabii

### **DESIGN & INSPIRATION**

Forms free from the restrictive tenets of fashion, expressing themselves as mischievous yet aware of their formal presence. YA-YA is mischievous and ironic, its dual personality endearing. YA-YA wears its materials with such timeless elegance that they could be "anything". The rays projected onto its surfaces light up the most colorless mediums and give them graphic presence..