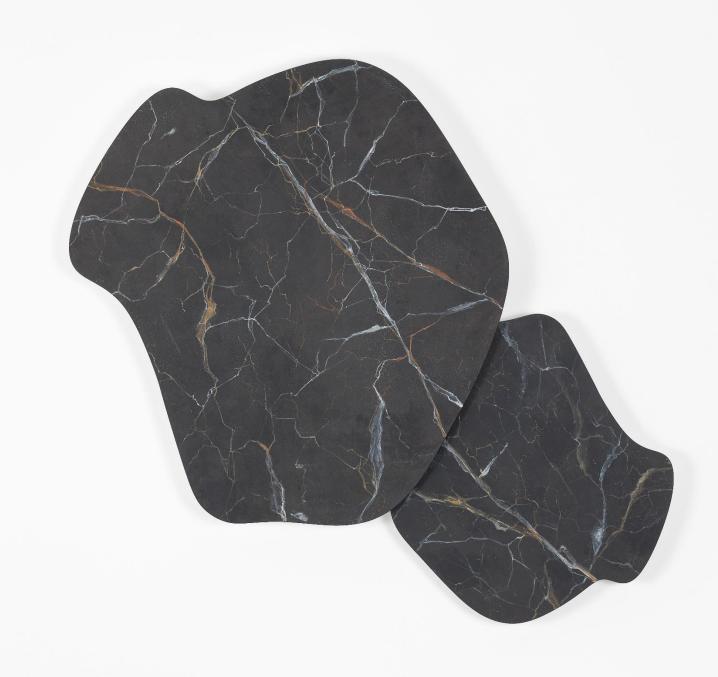

## **PRODUCT CODES**

| 1 | White Marble | HR-YAYA.01.WM |
|---|--------------|---------------|
|   | Black Marble | HR-YAYA.01.BM |
|   | Gold Leaf    | HR-YAYA.01.GL |
|   | Cooper Leaf  | HR-YAYA.01.CL |
|   | Silver Leaf  | HR-YAYA.01.SL |
|   | Matt White   | HR-YAYA.01.WH |