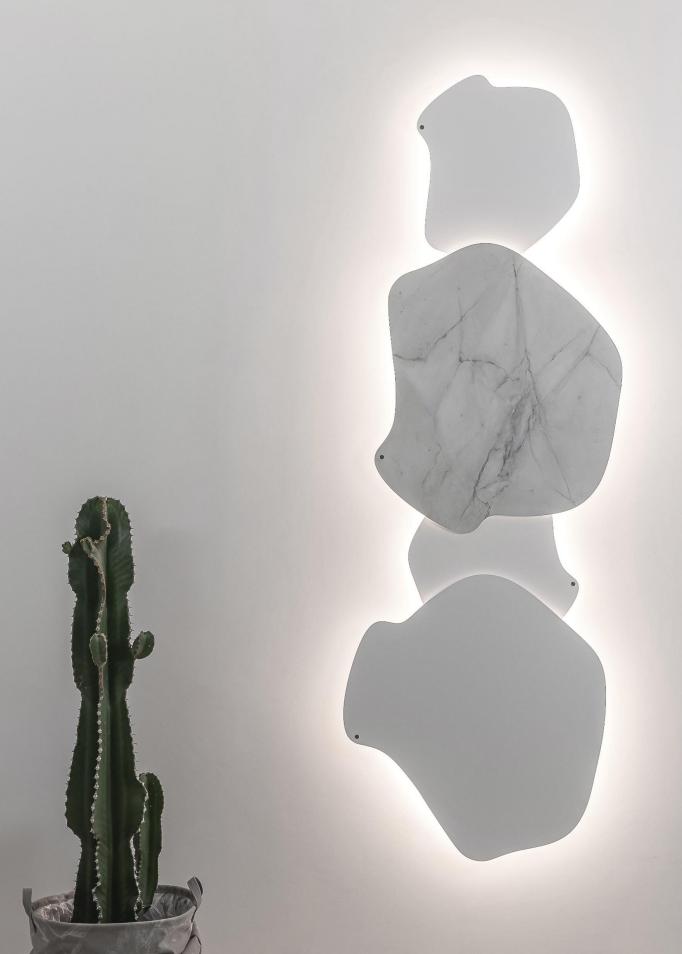

### **DESIGN & INSPIRATION**

Forms free from the restrictive tenets of fashion, expressing themselves as mischievous yet aware of their formal presence. YA-YA is mischievous and ironic, its dual personality endearing. YA-YA wears its materials with such timeless elegance that they could be "anything". The rays projected onto its surfaces light up the most colorless mediums and give them graphic presence..

## **PRODUCT CODES**

| 1 | White Marble | HR-YAYA.01.WM |
|---|--------------|---------------|
|   | Black Marble | HR-YAYA.01.BM |
|   | Gold Leaf    | HR-YAYA.01.GL |
|   | Cooper Leaf  | HR-YAYA.01.CL |
|   | Silver Leaf  | HR-YAYA.01.SL |
|   | Matt White   | HR-YAYA.01.WH |