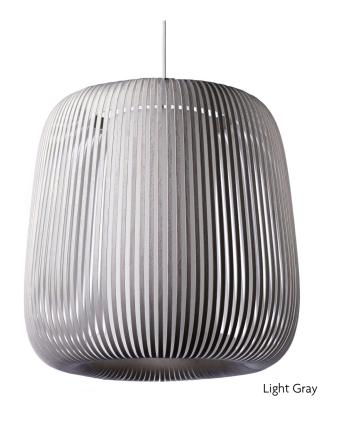

## **DESIGN & INSPIRATION**

This unique pendant is made by multiple congruent strips of French Velvet covering a central cylindrical diffuser that conceals the light source. Made in Spain by expert artisans and of the highest quality materials, this piece will add a touch of elegance and sophistication to any space.