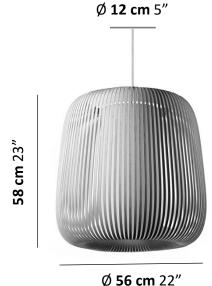

## **DESIGN & INSPIRATION**

This unique pendant is made by multiple congruent strips of French Velvet covering a central cylindrical diffuser that conceals the light source. Made in Spain by expert artisans and of the highest quality materials, this piece will add a touch of elegance and sophistication to any space.