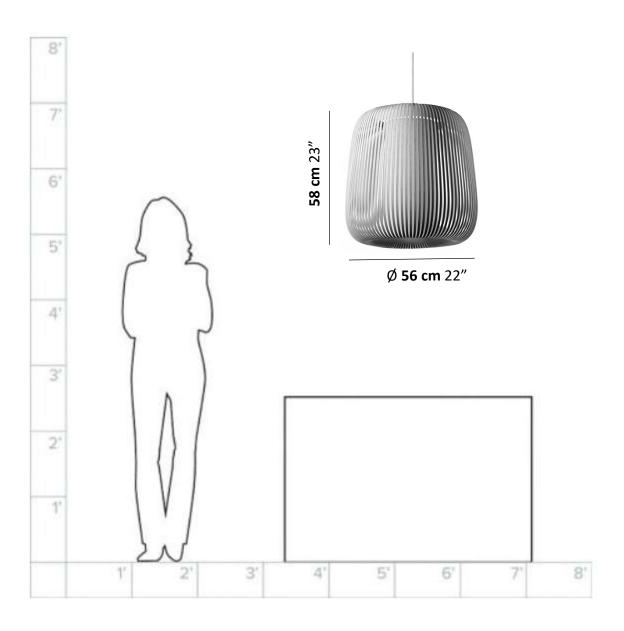

## **VENUS XL PENDANT**

Designed by Uplight Group

## **DESIGN & INSPIRATION**

This unique pendant is made by multiple congruent strips of French Velvet covering a central cylindrical diffuser that conceals the light source. Made in Spain by expert artisans and of the highest quality materials, this piece will add a touch of elegance and sophistication to any space.

## **LIGHT SOURCE**

1 x E26 LED 15W MAX Suggested Specs: A19 Frosted > 90 CRI | 3000K | Dimmable

- UL Listed
- Made in Spain. Constructed in French Velvet.
- Mounts directly to a standard Junction box
- White fabric cable and round metal canopy. Cable length max. 10' (field adjustable)