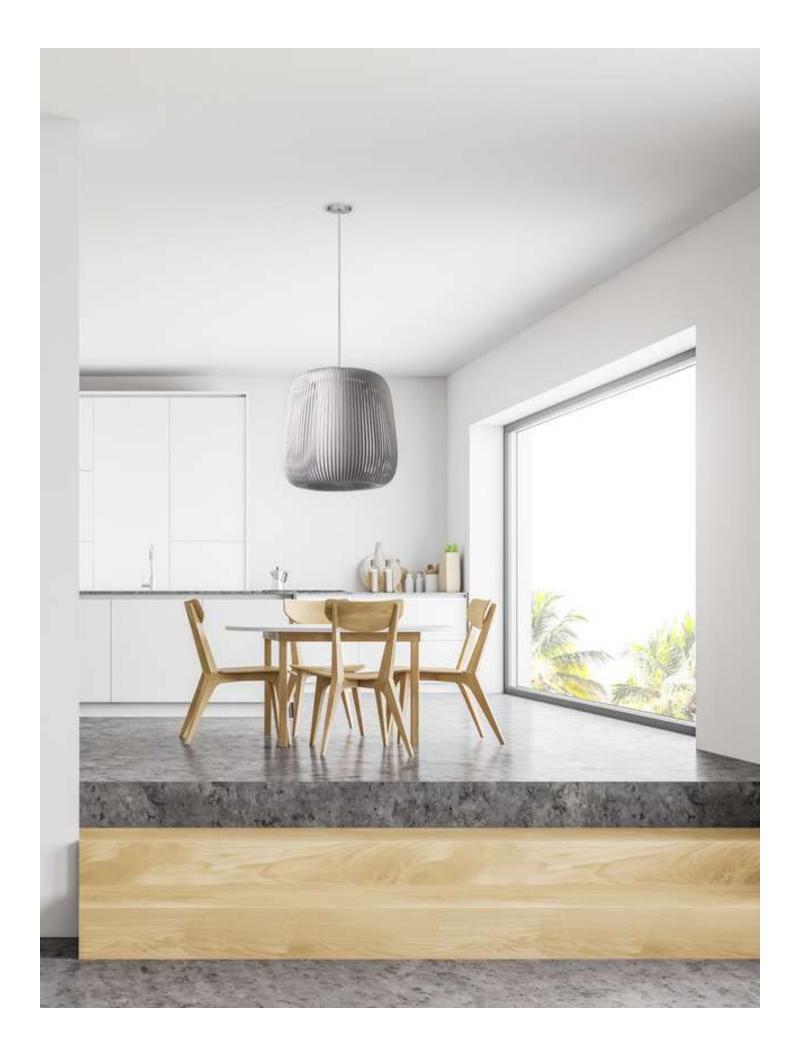

## **VENUS XL PENDANT**

Designed by Uplight Group

## **DESIGN & INSPIRATION**

This unique pendant is made by multiple congruent strips of French Velvet covering a central cylindrical diffuser that conceals the light source. Made in Spain by expert artisans and of the highest quality materials, this piece will add a touch of elegance and sophistication to any space.