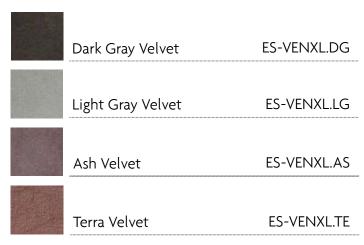

## **VENUS XL PENDANT**

Designed by Uplight Group

## **DESIGN & INSPIRATION**

This unique pendant is made by multiple congruent strips of French Velvet covering a central cylindrical diffuser that conceals the light source. Made in Spain by expert artisans and of the highest quality materials, this piece will add a touch of elegance and sophistication to any space.

## **LIGHT SOURCE**



1 x E26 LED 15W MAX Suggested Specs: A19 Frosted > 90 CRI | 3000K | Dimmable



- UL Listed
- Made in Spain. Constructed in French Velvet.
- Mounts directly to a standard Junction box
- White fabric cable and round metal canopy. Cable length max. 10' (field adjustable)

## **PRODUCT CODES**







uplight group.

Notes \_\_\_\_\_