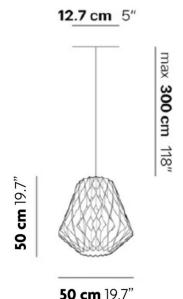

#### **SPECIFICATIONS & TECHNICAL NOTES**

- UL Listed
- Made in Finland. Constructed in Natural Wood.
- Mounts directly to a standard Junction box
- Fabric cable and round metal canopy. Cable length max. 10' (field adjustable)