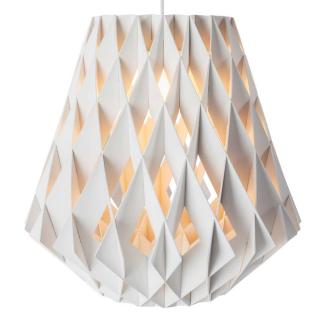

# **PILKE 50 PENDANT**

Designed by Tuukka Halonen

## **DESIGN & INSPIRATION**

The inspiration for the Pilke came from traditional Finnish shingle work, but Tuukka Halonen upgraded the design to a modern structure made with today's state of the art technology. Repetition of plywood parts in right angle creates beautiful subtle friction to light. No glue or screws are used. Pilke is a unique, decorative light fixture, giving natural warm light through its wooden structure.