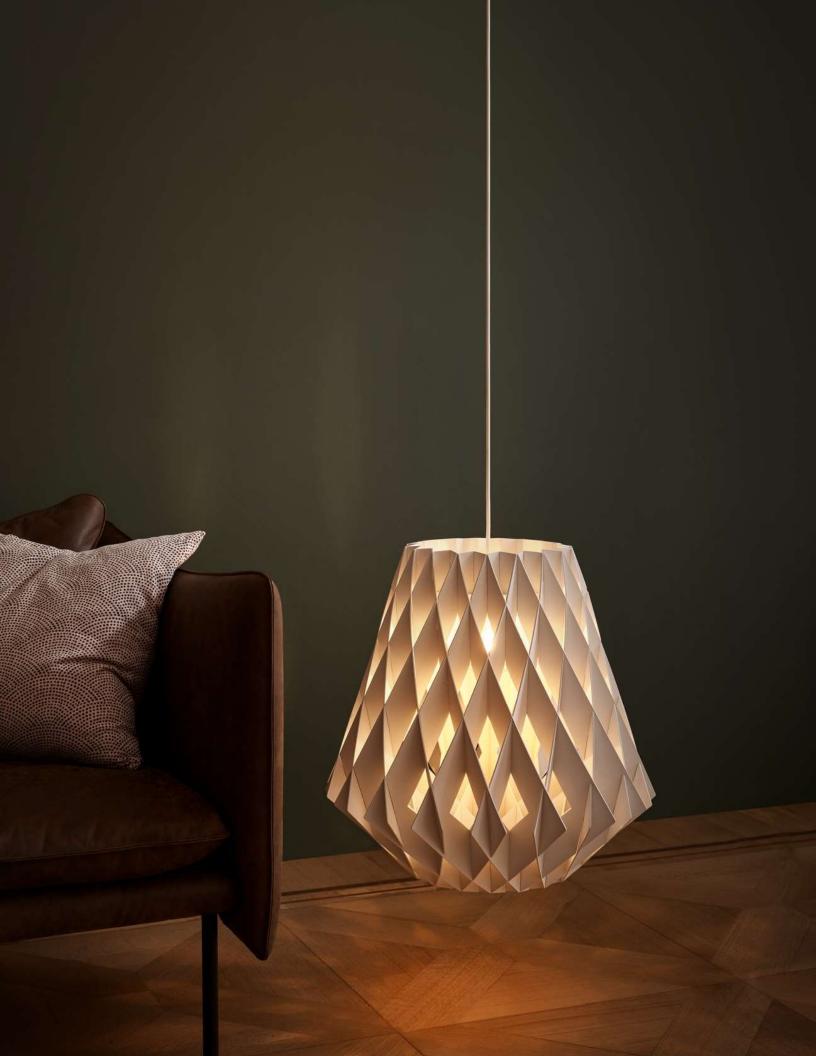

# **PILKE 50 PENDANT**

Designed by Tuukka Halonen

## **DESIGN & INSPIRATION**

The inspiration for the Pilke came from traditional Finnish shingle work, but Tuukka Halonen upgraded the design to a modern structure made with today's state of the art technology. Repetition of plywood parts in right angle creates beautiful subtle friction to light. No glue or screws are used. Pilke is a unique, decorative light fixture, giving natural warm light through its wooden structure.