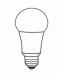

## **LIGHT SOURCE**

1 x E26 LED 15W MAX Suggested Specs: A19 Filament > 90 CRI | 3000K | Dimmable