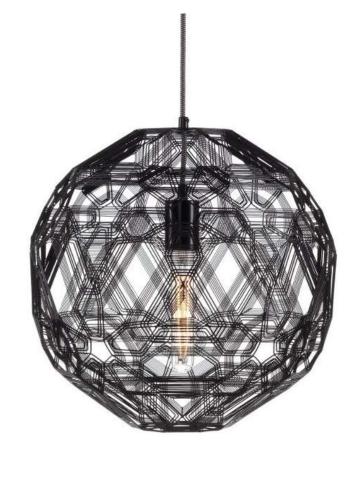

## **DESIGN & INSPIRATION**

The Zattelite pendant designed by Anon Pairot is handmade by skilled artisans from galvanized iron, a malleable material which allows to weave innovative shapes. The material is sturdy and rust resistant, having been plated with zinc to prevent corrosion. The light source is accessible via a magnetic door at the top of the sphere.

## **PRODUCT CODES**

Black

49-ZAT/75/BLK

Max 300 cm 118"

Ø **75** cm 29.5"

uplight group.

Fixture Type \_\_\_\_\_\_Project Name \_\_\_\_\_

Notes