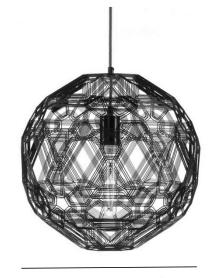

## **DESIGN & INSPIRATION**

The Zattelite pendant designed by Anon Pairot is handmade by skilled artisans from galvanized iron, a malleable material which allows to weave innovative shapes. The material is sturdy and rust resistant, having been plated with zinc to prevent corrosion. The light source is accessible via a magnetic door at the top of the sphere.

## **PRODUCT CODES**

Black

49-ZAT/75/BLK

Max 300 cm 118"

Ø **75** cm 29.5"

uplight group.

Fixture Type \_\_\_\_\_\_Project Name \_\_\_\_\_

Notes