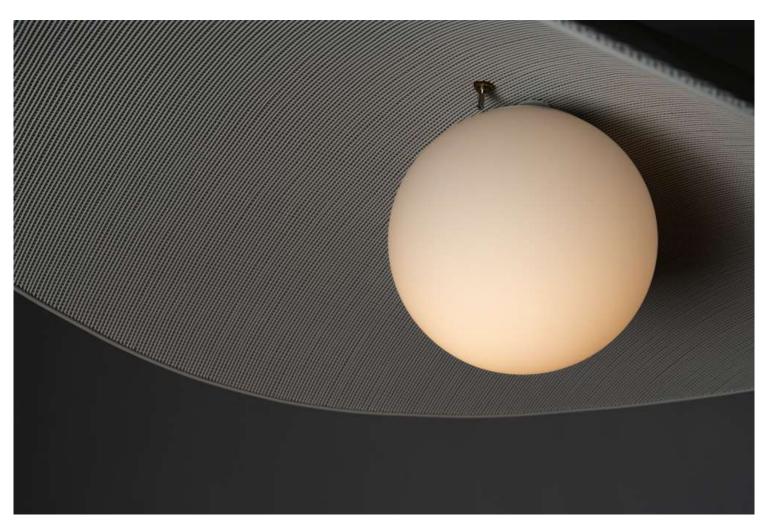

## **SPECIFICATIONS & TECHNICAL NOTES**

- UL Listed
- Made in The Philippines. Constructed in metal.
- Mounts directly to a standard Junction box
- Cable length max. 10' (field adjustable)
- Includes frosted globe to conceal the light source (8" diameter).