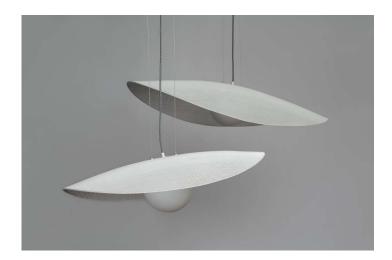

# VOLO SMALL PENDANT

Designed by Schema

### **DESIGN & INSPIRATION**

Created from the inspiration of flight, the Volo takes our signature Schema approach to an unexpected silhouette with its sturdy yet lightweight appearance. The meticulously handmade process weaved by our artisans ultimately proclaims that every Volo is one of a kind.