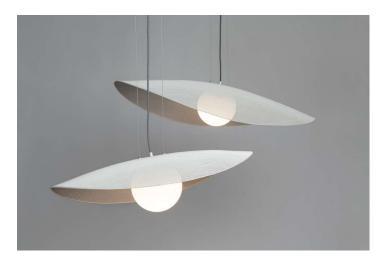

# VOLO SMALL PENDANT

Designed by Schema

### **DESIGN & INSPIRATION**

Created from the inspiration of flight, the Volo takes our signature Schema approach to an unexpected silhouette with its sturdy yet lightweight appearance. The meticulously handmade process weaved by our artisans ultimately proclaims that every Volo is one of a kind.