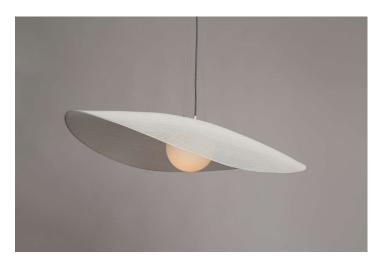

# VOLO SMALL PENDANT

Designed by Schema

### **DESIGN & INSPIRATION**

Created from the inspiration of flight, the Volo takes our signature Schema approach to an unexpected silhouette with its sturdy yet lightweight appearance. The meticulously handmade process weaved by our artisans ultimately proclaims that every Volo is one of a kind.

## **SPECIFICATIONS & TECHNICAL NOTES**

- UL Listed
- Made in The Philippines. Constructed in metal.
- Mounts directly to a standard Junction box
- Cable length max. 10' (field adjustable)
- Includes frosted globe to conceal the light source (8" diameter).