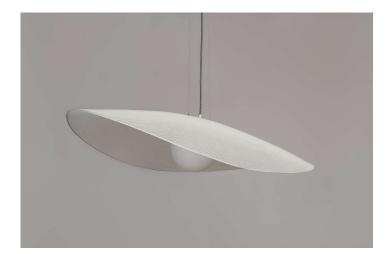

# VOLO SMALL PENDANT

Designed by Schema

### **DESIGN & INSPIRATION**

Created from the inspiration of flight, the Volo takes our signature Schema approach to an unexpected silhouette with its sturdy yet lightweight appearance. The meticulously handmade process weaved by our artisans ultimately proclaims that every Volo is one of a kind.

## **SPECIFICATIONS & TECHNICAL NOTES**

- UL Listed
- Made in The Philippines. Constructed in metal.
- Mounts directly to a standard Junction box
- Cable length max. 10' (field adjustable)
- Includes frosted globe to conceal the light source (8" diameter).