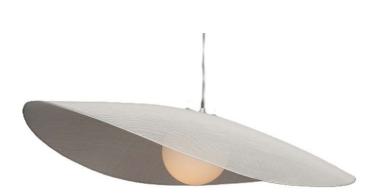

# VOLO SMALL PENDANT

Designed by Schema

### **DESIGN & INSPIRATION**

Created from the inspiration of flight, the Volo takes our signature Schema approach to an unexpected silhouette with its sturdy yet lightweight appearance. The meticulously handmade process weaved by our artisans ultimately proclaims that every Volo is one of a kind.

#### **PRODUCT CODES**

49-VOLO/S/WHT

Max 300 cm 118"

**80 cm** 31.5" x **62cm** 24.5"

**Uplight group, LLC**. 1835 NE Miami Gardens Dr. N. Miami Beach, FL 33179. Tel. +1.305.621.9602. sales@uplightgroup.com www.uplightgroup.com Fixture Type Project Name Notes