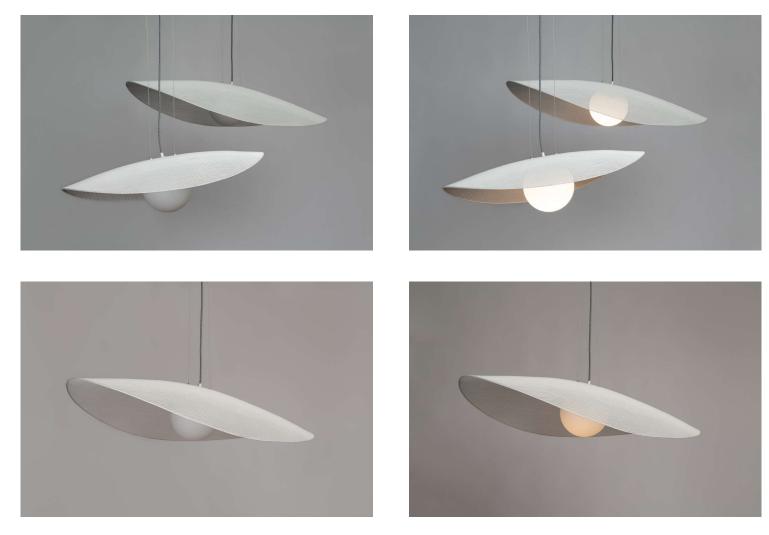

# **VOLO LARGE PENDANT**

Designed by Schema

### **DESIGN & INSPIRATION**

Created from the inspiration of flight, the Volo takes our signature Schema approach to an unexpected silhouette with its sturdy yet lightweight appearance. The meticulously handmade process weaved by our artisans ultimately proclaims that every Volo is one of a kind.

## **SPECIFICATIONS & TECHNICAL NOTES**

- UL Listed
- Made in The Philippines. Constructed in metal.
- Mounts directly to a standard Junction box
- Cable length max. 10' (field adjustable)
- Includes frosted globe to conceal the light source (8" diameter).

### **PRODUCT CODES**

White

49-VOLO/L/WHT

**108 cm** 42.5" x **74cm** 29.25"

Notes

uplight group.

SSEM!

Fixture Type \_\_\_\_\_\_Project Name \_\_\_\_\_