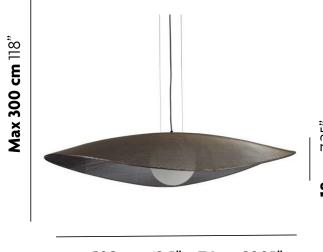

### **PRODUCT CODES**

White

49-VOLO/L/WHT

**108 cm** 42.5" x **74cm** 29.25"

Notes

uplight group.

SSEM!

Fixture Type \_\_\_\_\_\_Project Name \_\_\_\_\_