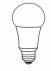

## **LIGHT SOURCE**

1 x E26 LED 15W MAX Suggested Specs: A19 Frosted > 90 CRI | 3000K | Dimmable

## **SPECIFICATIONS & TECHNICAL NOTES**

- UL Listed
- Made in The Philippines. Constructed in metal.
- Mounts directly to a standard Junction box
- Cable length max. 10' (field adjustable)
- Includes frosted globe to conceal the light source (8" diameter).