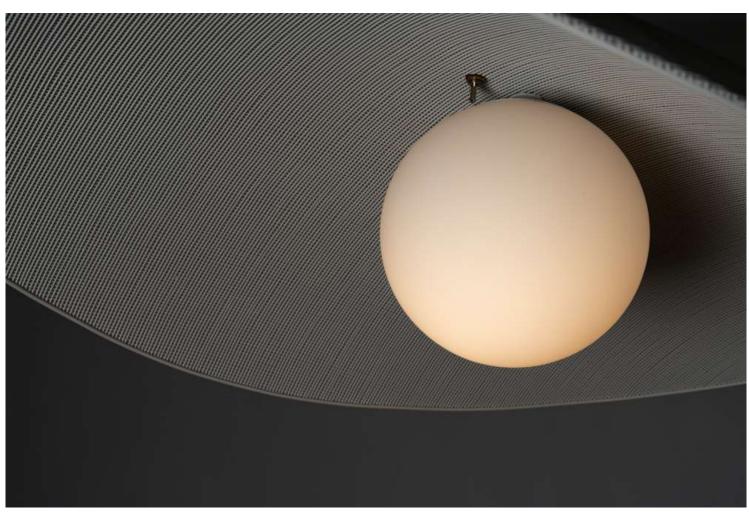

## **LIGHT SOURCE**

1 x E26 LED 15W MAX Suggested Specs: A19 Frosted > 90 CRI | 3000K | Dimmable

## **SPECIFICATIONS & TECHNICAL NOTES**

- UL Listed
- Made in The Philippines. Constructed in metal.
- Mounts directly to a standard Junction box
- Cable length max. 10' (field adjustable)
- Includes frosted globe to conceal the light source (8" diameter).