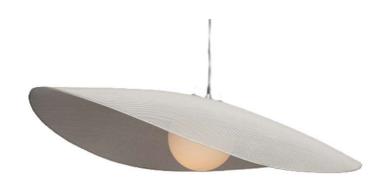

# **VOLO LARGE PENDANT**

Designed by Schema

### **DESIGN & INSPIRATION**

Created from the inspiration of flight, the Volo takes our signature Schema approach to an unexpected silhouette with its sturdy yet lightweight appearance. The meticulously handmade process weaved by our artisans ultimately proclaims that every Volo is one of a kind.

## **SPECIFICATIONS & TECHNICAL NOTES**

- UL Listed
- Made in The Philippines. Constructed in metal.
- Mounts directly to a standard Junction box
- Cable length max. 10' (field adjustable)
- Includes frosted globe to conceal the light source (8" diameter).