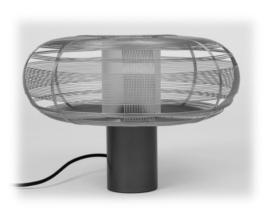

# TUBBY TABLE LAMP

Designed by Schema

### **DESIGN & INSPIRATION**

Handmade in the Philippines from galvanized iron, a malleable material which allows artisans to weave innovative shapes. Because our items are not manufactured by machines, the result each time is a unique, hand-woven product that brings the artisan's personal touch into any living space.

## **SPECIFICATIONS & TECHNICAL NOTES**

- Made in The Philippines. Constructed in metal.
- Includes frosted diffuser to conceal the light source.

Ø **36 cm** 14.25"