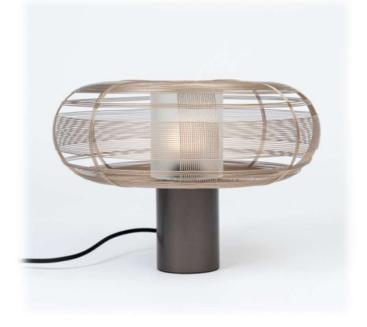

# TUBBY TABLE LAMP

Designed by Schema

### **DESIGN & INSPIRATION**

Handmade in the Philippines from galvanized iron, a malleable material which allows artisans to weave innovative shapes. Because our items are not manufactured by machines, the result each time is a unique, hand-woven product that brings the artisan's personal touch into any living space.

## **SPECIFICATIONS & TECHNICAL NOTES**

- Made in The Philippines. Constructed in metal.
- Includes frosted diffuser to conceal the light source.

Ø **36 cm** 14.25"