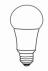

## **LIGHT SOURCE**

1 x E26 LED 15W MAX Suggested Specs: A19 Frosted > 90 CRI | 3000K | Dimmable