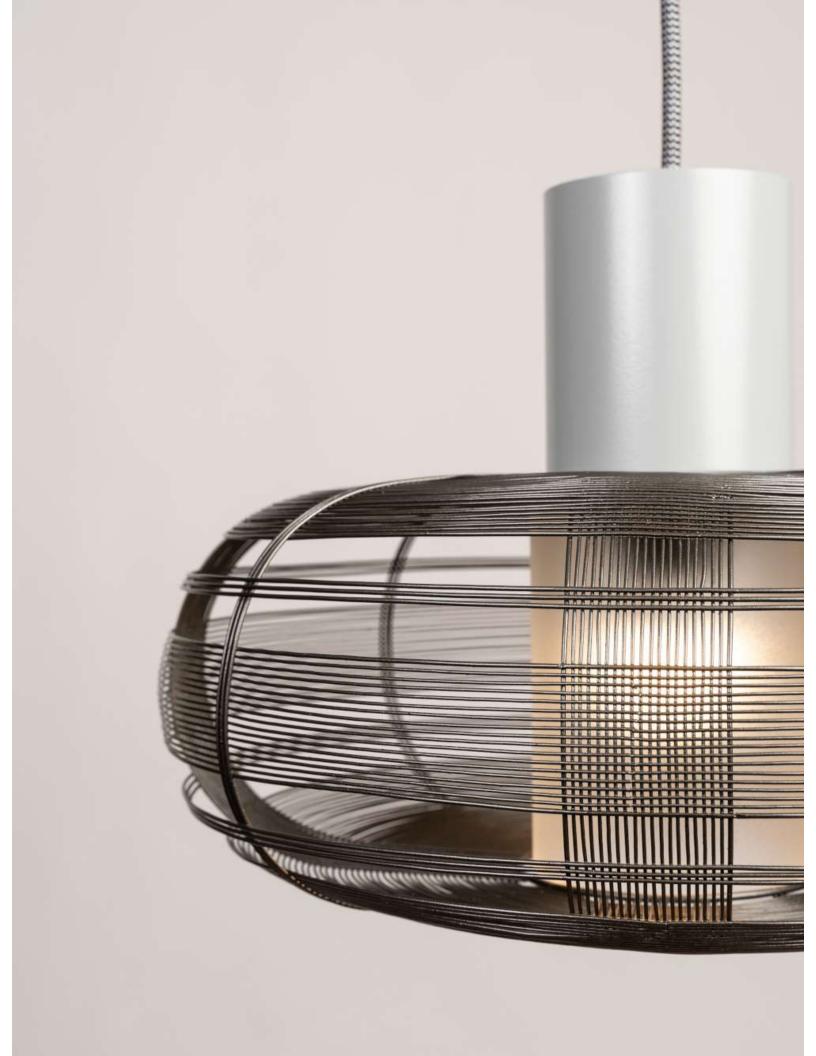

# **TUBBY PENDANT**

Designed by Schema

## **DESIGN & INSPIRATION**

Handmade in the Philippines from galvanized iron, a malleable material which allows artisans to weave innovative shapes. Because our items are not manufactured by machines, the result each time is a unique, hand-woven product that brings the artisan's personal touch into any living space.

#### **SPECIFICATIONS & TECHNICAL NOTES**

- UL Listed
- Made in The Philippines. Constructed in metal.
- Mounts directly to a standard Junction box
- Cable length max. 10' (field adjustable)
- Includes frosted diffuser to conceal the light source.