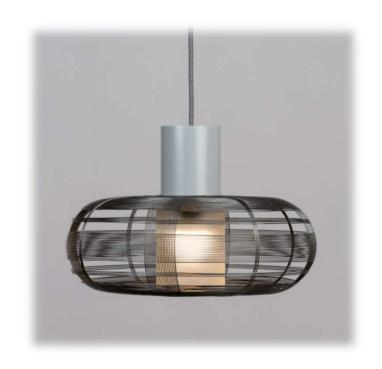

# **TUBBY PENDANT**

Designed by Schema

## **DESIGN & INSPIRATION**

Handmade in the Philippines from galvanized iron, a malleable material which allows artisans to weave innovative shapes. Because our items are not manufactured by machines, the result each time is a unique, hand-woven product that brings the artisan's personal touch into any living space.

#### **SPECIFICATIONS & TECHNICAL NOTES**

- UL Listed
- Made in The Philippines. Constructed in metal.
- Mounts directly to a standard Junction box
- Cable length max. 10' (field adjustable)
- Includes frosted diffuser to conceal the light source.