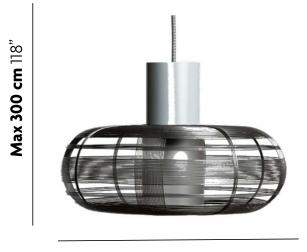

#### **SPECIFICATIONS & TECHNICAL NOTES**

- UL Listed
- Made in The Philippines. Constructed in metal.
- Mounts directly to a standard Junction box
- Cable length max. 10' (field adjustable)
- Includes frosted diffuser to conceal the light source.

#### **PRODUCT CODES**

Gray

49-TUB/P/GRY

Ø 36 cm 14.25"

uplight group.

SSMA

Fixture Type \_\_\_\_\_\_ Project Name \_\_\_\_\_

**Uplight group, LLC**. 1835 NE Miami Gardens Dr. N. Miami Beach, FL 33179. Tel. +1.305.621.9602. sales@uplightgroup.com www.uplightgroup.com