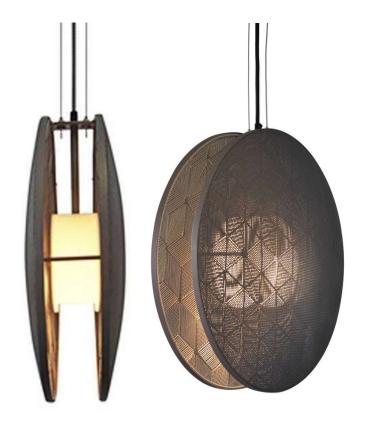

#### **DESIGN & INSPIRATION**

Handmade in the Philippines from galvanized iron, a malleable material which allows artisans to weave innovative shapes. Inner white diffuser hides the light source.

Because our items are not manufactured by machines, the result each time is a unique, hand-woven product that brings the artisan's personal touch into any living space.