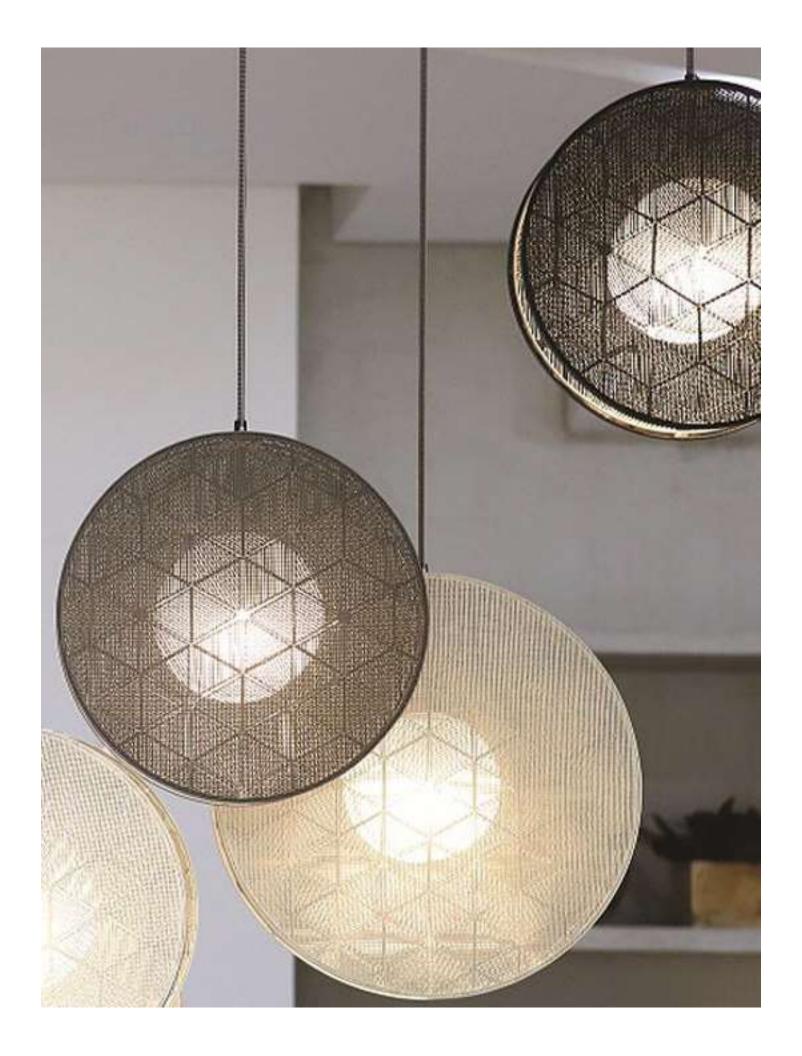

# **HUSH S PENDANT**

Designed by Schema Product

#### **DESIGN & INSPIRATION**

Handmade in the Philippines from galvanized iron, a malleable material which allows artisans to weave innovative shapes. Inner white diffuser hides the light source.

Because our items are not manufactured by machines, the result each time is a unique, hand-woven product that brings the artisan's personal touch into any living space.

### **LIGHT SOURCE**

1 x E26 LED 15W MAX Suggested Specs: A19 Frosted > 90 CRI | 13000K | Dimmable