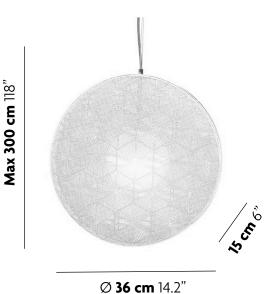

## **SPECIFICATIONS & TECHNICAL NOTES**

- UL Listed
- Made in The Philippines. Constructed in metal.
- Mounts directly to a standard Junction box
- Cable length max. 10' (field adjustable)