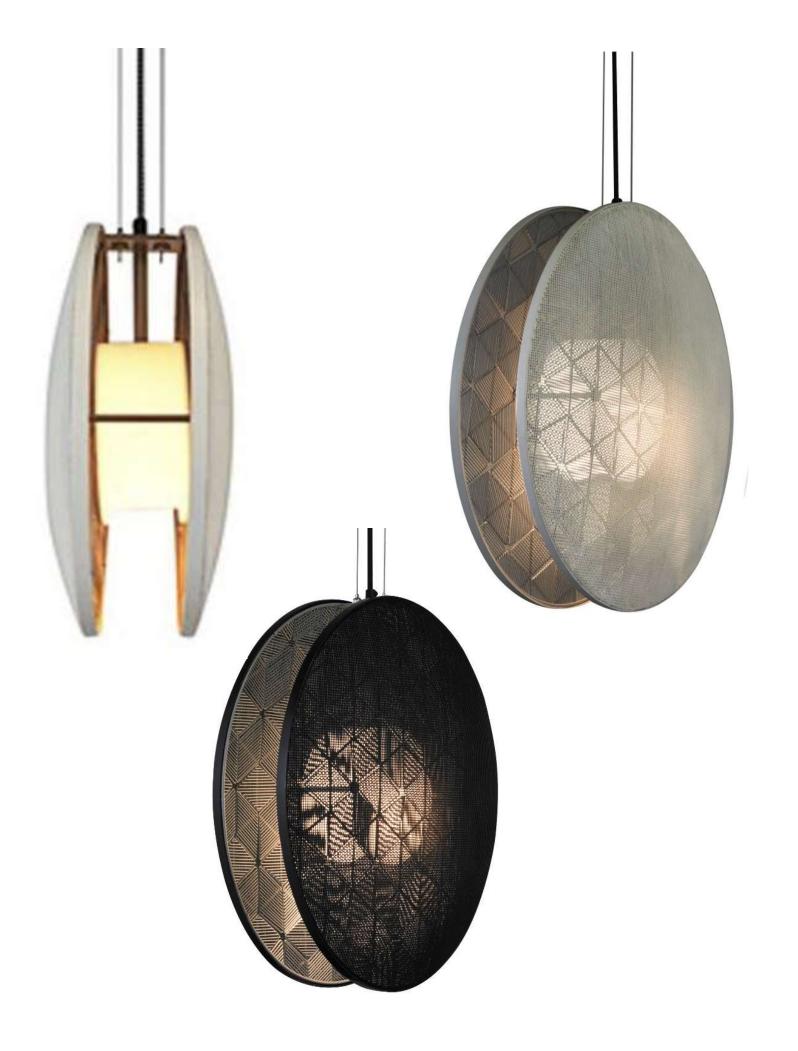

# **HUSH S PENDANT**

Designed by Schema Product

#### **DESIGN & INSPIRATION**

Handmade in the Philippines from galvanized iron, a malleable material which allows artisans to weave innovative shapes. Inner white diffuser hides the light source.

Because our items are not manufactured by machines, the result each time is a unique, hand-woven product that brings the artisan's personal touch into any living space.

## **SPECIFICATIONS & TECHNICAL NOTES**

- UL Listed
- Made in The Philippines. Constructed in metal.
- Mounts directly to a standard Junction box
- Cable length max. 10' (field adjustable)