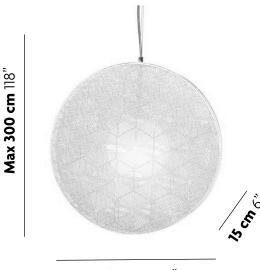

### **SPECIFICATIONS & TECHNICAL NOTES**

- UL Listed
- Made in The Philippines. Constructed in metal.
- Mounts directly to a standard Junction box
- Cable length max. 10' (field adjustable)