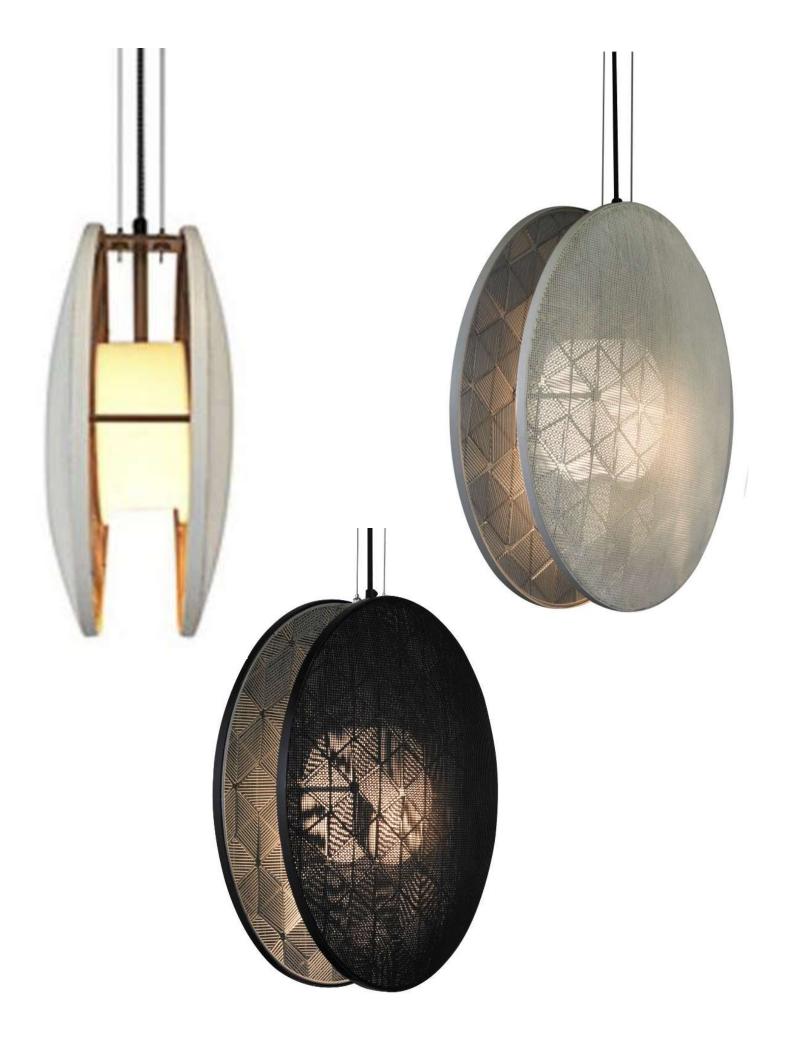

# **HUSH L PENDANT**

Designed by Schema Product

#### **DESIGN & INSPIRATION**

Handmade in the Philippines from galvanized iron, a malleable material which allows artisans to weave innovative shapes. Inner white diffuser hides the light source.

Because our items are not manufactured by machines, the result each time is a unique, hand-woven product that brings the artisan's personal touch into any living space.

### **SPECIFICATIONS & TECHNICAL NOTES**

- UL Listed
- Made in The Philippines. Constructed in metal.
- Mounts directly to a standard Junction box
- Cable length max. 10' (field adjustable)