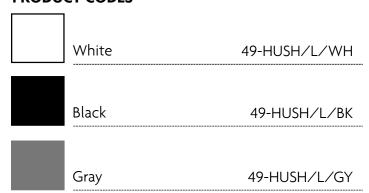

## **PRODUCT CODES**

Ø **47** cm 18"

uplight group.

otes

Fixture Type \_\_\_\_\_\_ Project Name \_\_\_\_\_