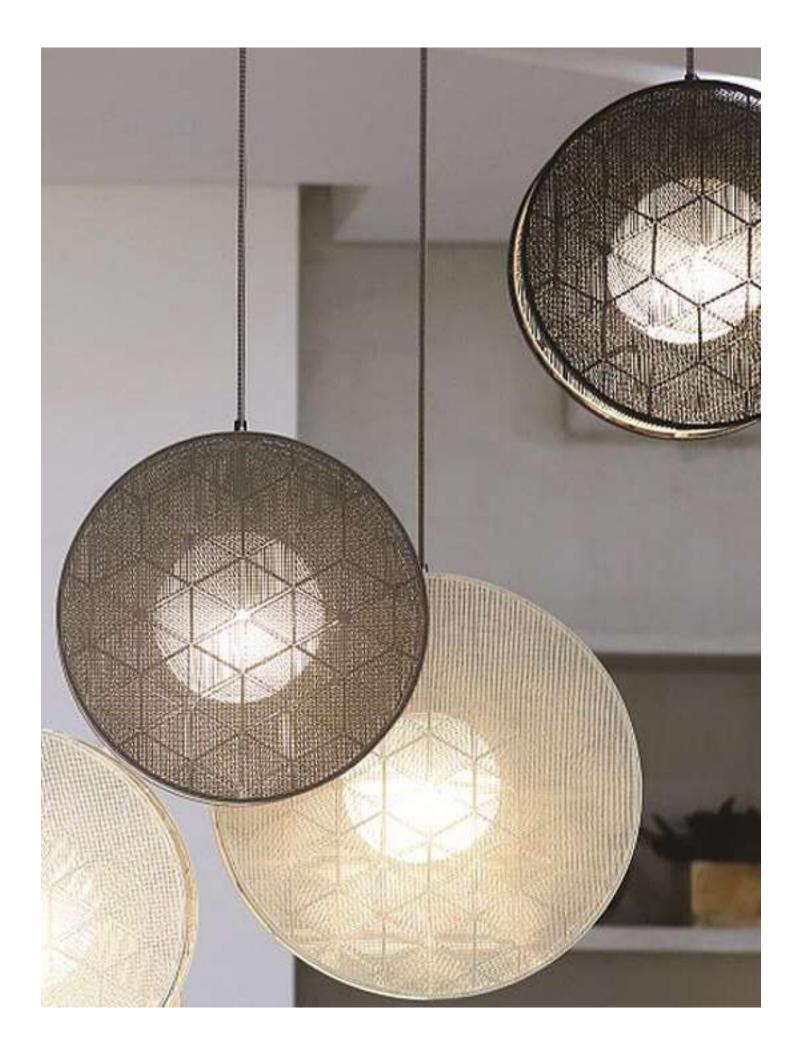

# **HUSH L PENDANT**

Designed by Schema Product

#### **DESIGN & INSPIRATION**

Handmade in the Philippines from galvanized iron, a malleable material which allows artisans to weave innovative shapes. Inner white diffuser hides the light source.

Because our items are not manufactured by machines, the result each time is a unique, hand-woven product that brings the artisan's personal touch into any living space.

#### **LIGHT SOURCE**

1 x E26 LED 15W MAX Suggested Specs: A19 Frosted > 90 CRI | 13000K | Dimmable