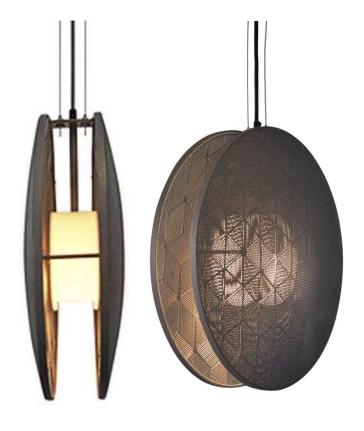

#### **DESIGN & INSPIRATION**

Handmade in the Philippines from galvanized iron, a malleable material which allows artisans to weave innovative shapes. Inner white diffuser hides the light source.

Because our items are not manufactured by machines, the result each time is a unique, hand-woven product that brings the artisan's personal touch into any living space.