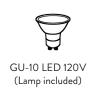

## **LIGHT SOURCE**

Type: GU-10 LED 120V

Watts: 6.5 Lumens: 500 Color: 3000K CRI: 80