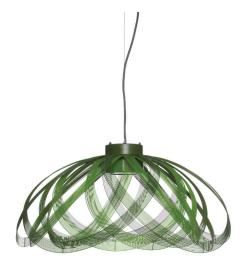

## A COTE - SUSPENSION

Handmade in the Philippines from galvanized iron, a malleable material which allows artisans to weave innovative shapes. Canopy included.