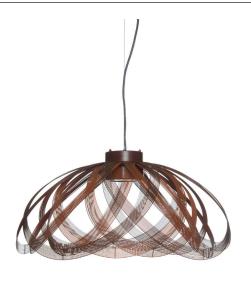

## A COTE - SUSPENSION

Handmade in the Philippines from galvanized iron, a malleable material which allows artisans to weave innovative shapes. Canopy included.

## **SPECIFICATIONS & TECHNICAL NOTES**

**UL** Listed

Handmade from galvanized iron

Lamps are included

Mounts directly to a standard Junction box

Cable length 10' (field adjustable)

49-ACO/SU/GRN

49-ACO/SU/ORG