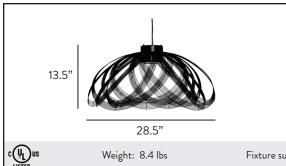

| Fixture Type _  |  |
|-----------------|--|
| Ordering Code _ |  |
| Project Name _  |  |
| Location -      |  |

## A COTE - SUSPENSION

Handmade in the Philippines from galvanized iron, a malleable material which allows artisans to weave innovative shapes. Canopy included.



## **LIGHT SOURCE**

Type: GU-10 LED 120V

Watts: 6.5 Lumens: 500 Color: 3000K CRI: 80

## **SPECIFICATIONS & TECHNICAL NOTES**

**UL** Listed

Handmade from galvanized iron

Lamps are included

Mounts directly to a standard Junction box

Cable length 10' (field adjustable)













49-ACO/SU/GRN

49-ACO/SU/ORG

Fixture supplied with canopy: Yes Mounts to standard J-Box: Yes