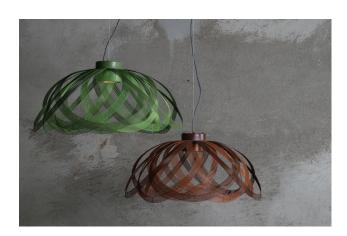

## A COTE - SUSPENSION

Handmade in the Philippines from galvanized iron, a malleable material which allows artisans to weave innovative shapes. Canopy included.

## **SPECIFICATIONS & TECHNICAL NOTES**

**UL** Listed

Handmade from galvanized iron

Lamps are included

Mounts directly to a standard Junction box

Cable length 10' (field adjustable)

49-ACO/SU/GRN

49-ACO/SU/ORG