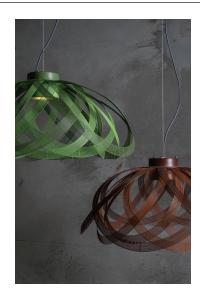

## A COTE - SUSPENSION

Handmade in the Philippines from galvanized iron, a malleable material which allows artisans to weave innovative shapes. Canopy included.

## **SPECIFICATIONS & TECHNICAL NOTES**

**UL** Listed

Handmade from galvanized iron

Lamps are included

Mounts directly to a standard Junction box

Cable length 10' (field adjustable)

49-ACO/SU/GRN

49-ACO/SU/ORG