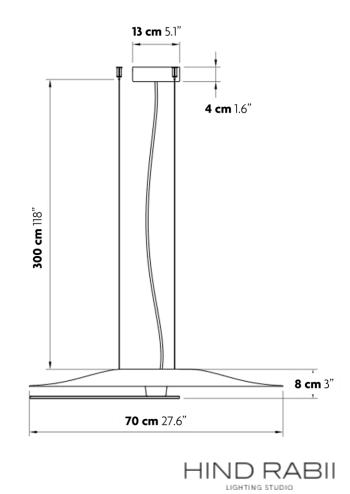

#### **SPECIFICATIONS & TECHNICAL NOTES**

- ETL Listed
- Made in Belgium. Constructed in fiber glass and hand painted aluminum.
- Mounts directly to a standard Junction box
- Cable length max. 10' (field adjustable). Longer cable available on request.