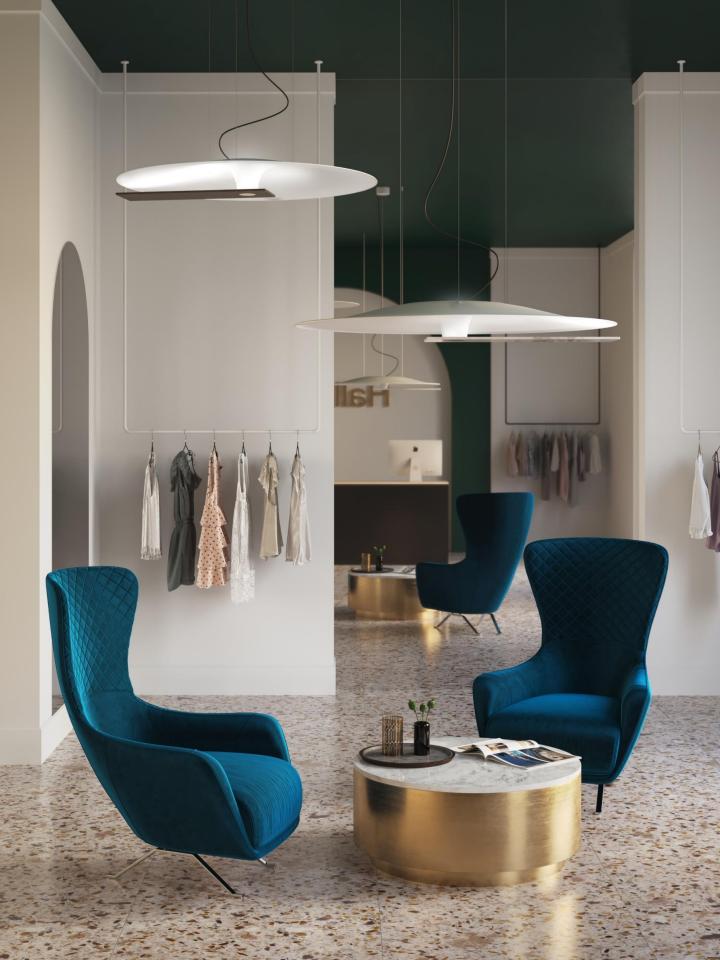

#### **DESIGN & INSPIRATION**

Meridiana: this is not a sundial. The process in fact is inverse: here the light is not the means, but the purpose, a great disk like the sun and hidden behind a big clock hand or what it seems like, a gentle and smooth not blinding light.