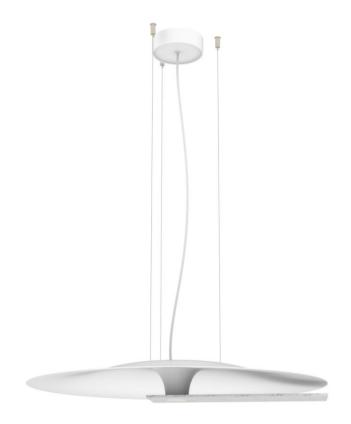

#### **DESIGN & INSPIRATION**

Meridiana: this is not a sundial. The process in fact is inverse: here the light is not the means, but the purpose, a great disk like the sun and hidden behind a big clock hand or what it seems like, a gentle and smooth not blinding light.