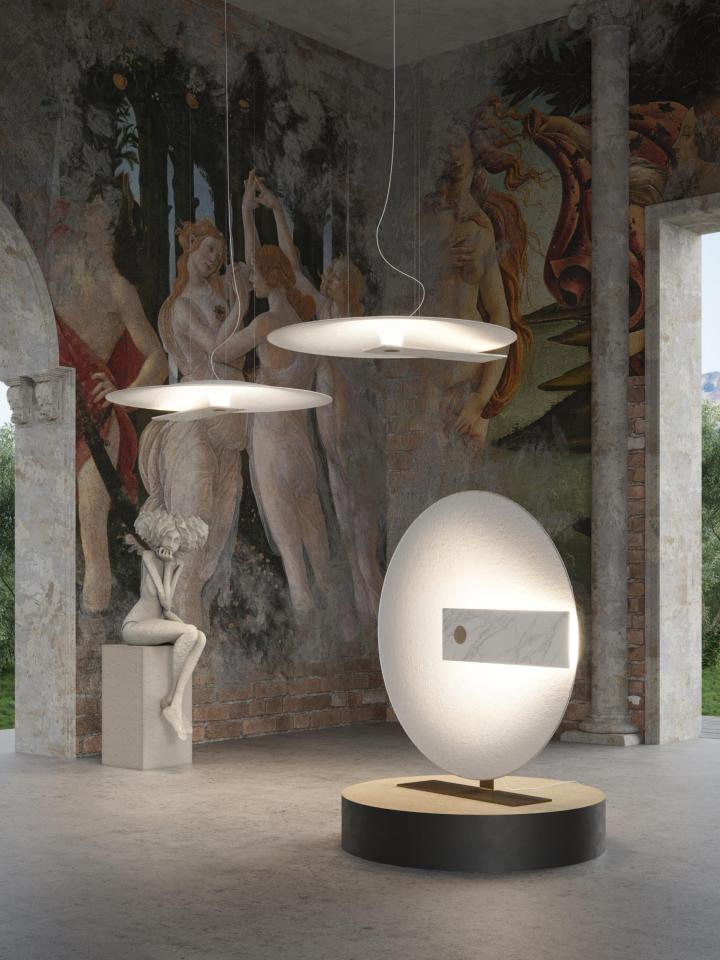

#### **DESIGN & INSPIRATION**

Meridiana: this is not a sundial.

The process in fact is inverse: here the light is not the means, but the purpose, a great disk like the sun and hidden behind a big clock hand or what it seems like, a gentle and smooth not blinding light.