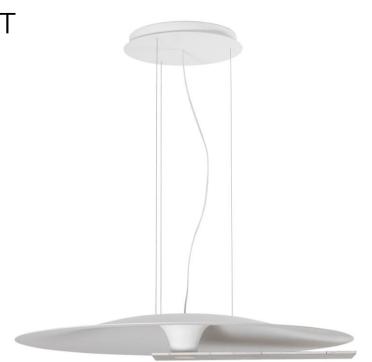

# **MERIDIANA 110 PENDANT**

Designed by Chiaramonte-Marin

#### **DESIGN & INSPIRATION**

Meridiana: this is not a sundial.

The process in fact is inverse: here the light is not the means, but the purpose, a great disk like the sun and hidden behind a big clock hand or what it seems like, a gentle and smooth not blinding light.