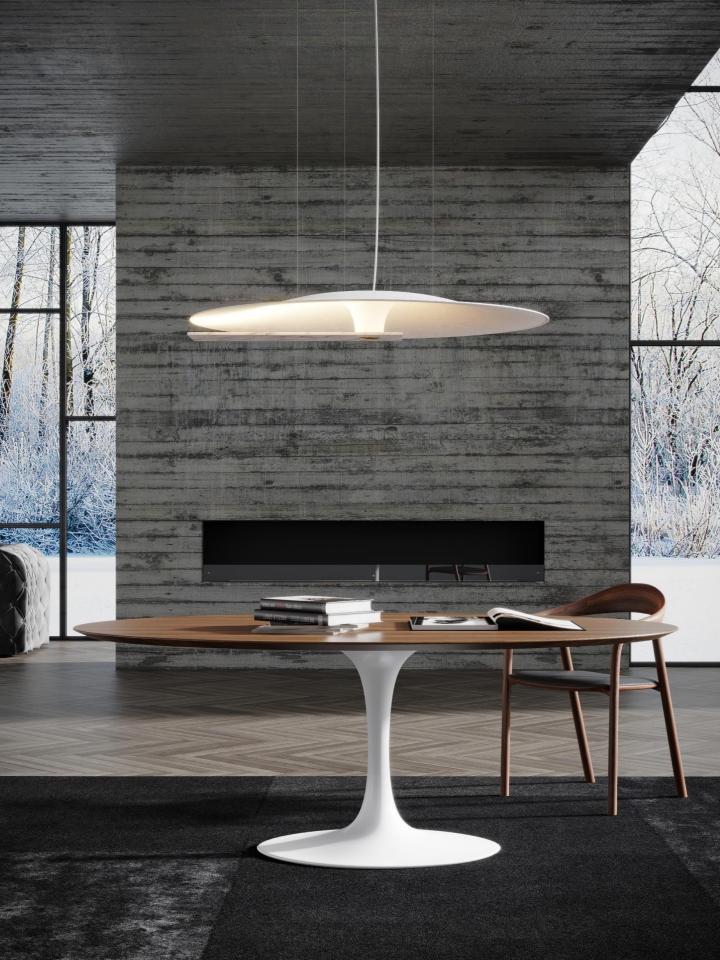

# **MERIDIANA 110 PENDANT**

Designed by Chiaramonte-Marin

#### **DESIGN & INSPIRATION**

Meridiana: this is not a sundial.

The process in fact is inverse: here the light is not the means, but the purpose, a great disk like the sun and hidden behind a big clock hand or what it seems like, a gentle and smooth not blinding light.