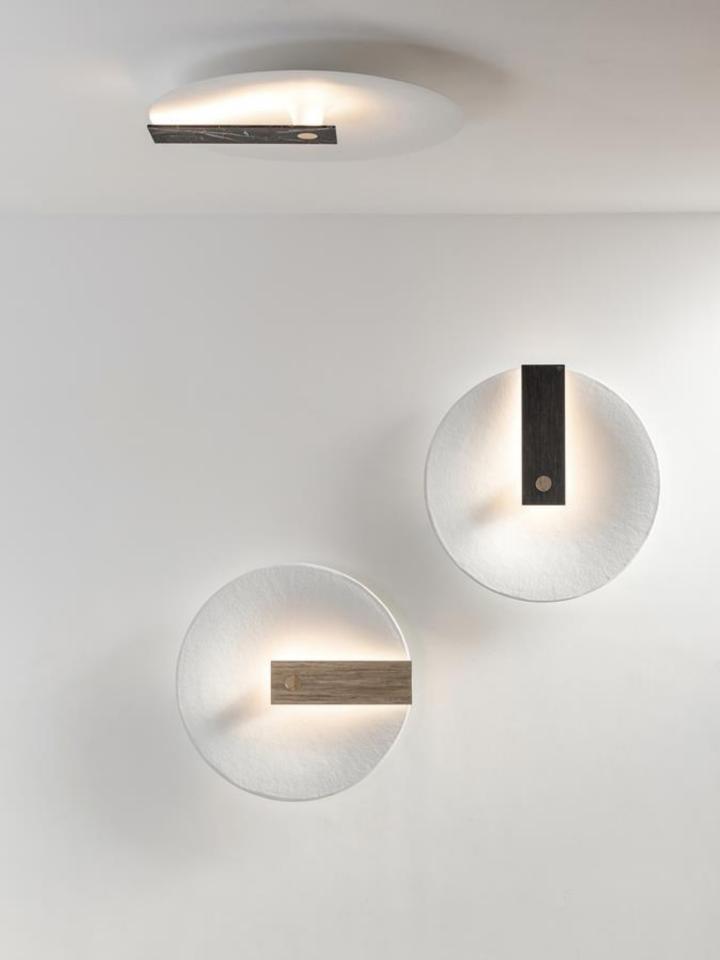

# MERIDIANA 70 WALL/CEILING

Designed by Chiaramonte-Marin

#### **DESIGN & INSPIRATION**

Meridiana: this is not a sundial.

The process in fact is inverse: here the light is not the means, but the purpose, a great disk like the sun and hidden behind a big clock hand or what it seems like, a gentle and smooth not blinding light.

# **SPECIFICATIONS & TECHNICAL NOTES**

- ETL Listed.
- Made in Belgium. Constructed in fiber glass and hand painted aluminum.
- Mounts directly to a standard Junction box.
- Suitable for wall and ceiling installation.