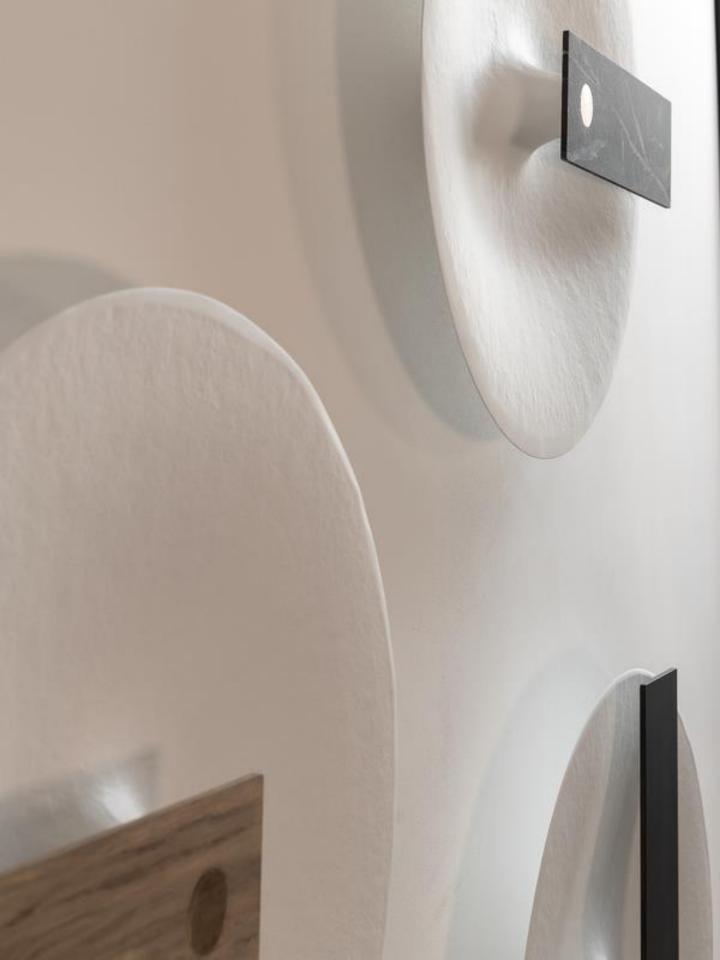

# MERIDIANA 70 WALL/CEILING

Designed by Chiaramonte-Marin

#### **DESIGN & INSPIRATION**

Meridiana: this is not a sundial.

The process in fact is inverse: here the light is not the means, but the purpose, a great disk like the sun and hidden behind a big clock hand or what it seems like, a gentle and smooth not blinding light.

# **SPECIFICATIONS & TECHNICAL NOTES**

- ETL Listed.
- Made in Belgium. Constructed in fiber glass and hand painted aluminum.
- Mounts directly to a standard Junction box.
- Suitable for wall and ceiling installation.