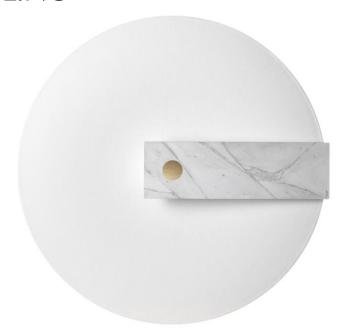

# MERIDIANA 70 WALL/CEILING

Designed by Chiaramonte-Marin

#### **DESIGN & INSPIRATION**

Meridiana: this is not a sundial.

The process in fact is inverse: here the light is not the means, but the purpose, a great disk like the sun and hidden behind a big clock hand or what it seems like, a gentle and smooth not blinding light.

# PRODUCT CODES

White & White Marble H

HR-MERPL.70.WM

White & Black Marble

HR-MERPL.70.BM

White & Ebony

HR-MERPL.70.EB

White & Walnut