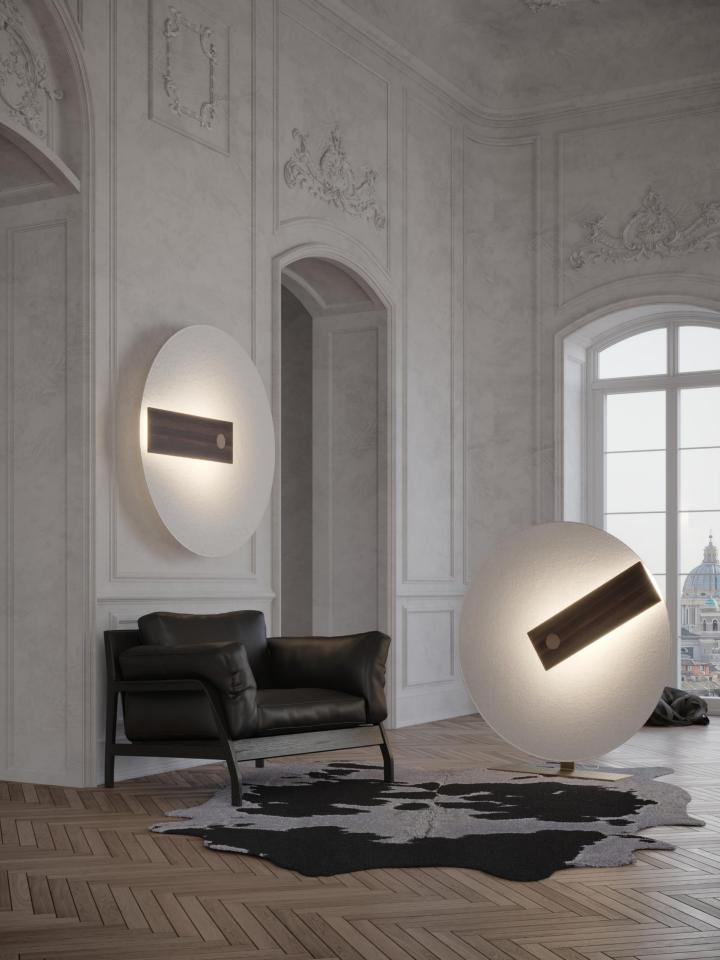

#### **DESIGN & INSPIRATION**

Meridiana: this is not a sundial. The process in fact is inverse: here the light is not the means, but the purpose, a great disk like the sun and hidden behind a big clock hand or what it seems like, a gentle and smooth not blinding light.