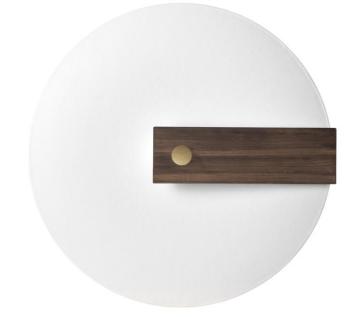

#### **DESIGN & INSPIRATION**

Meridiana: this is not a sundial. The process in fact is inverse: here the light is not the means, but the purpose, a great disk like the sun and hidden behind a big clock hand or what it seems like, a gentle and smooth not blinding light.