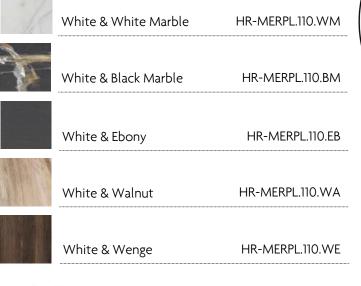

# MERIDIANA 110 WALL/CEILING

Designed by Chiaramonte-Marin

#### **DESIGN & INSPIRATION**

Meridiana: this is not a sundial. The process in fact is inverse: here the light is not the means, but the purpose, a great disk like the sun and hidden behind a big clock hand or what it seems like, a gentle and smooth not blinding light.

#### LIGHT SOURCE

1 X 30W Integral LED (included) 3000K I 3000 lm Dimmable (Triac dimming)

#### **SPECIFICATIONS & TECHNICAL NOTES**

- ETL Listed
- Made in Belgium. Constructed in fiber glass and hand painted aluminum.
- Mounts directly to a standard Junction box.
- Suitable for wall or ceiling installation.







### PRODUCT CODES



## uplight group.

**Uplight group, LLC**. 1835 NE Miami Gardens Dr. N. Miami Beach, FL 33179. Tel. +1.305.621.9602. sales@uplightgroup.com www.uplightgroup.com Fixture Type Project Name

Notes