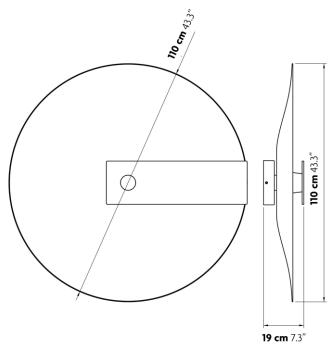

#### **SPECIFICATIONS & TECHNICAL NOTES**

- ETL Listed
- Made in Belgium. Constructed in fiber glass and hand painted aluminum.
- Mounts directly to a standard Junction box.
- Suitable for wall or ceiling installation.