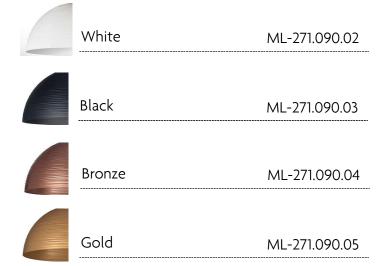

# CHIARA 100 PENDANT

Designed by Studio Tecnico Metal Lux

#### **DESIGN & INSPIRATION**

The Chiara is a re-interpretation of the traditional Dome pendant with a simple yet elegant presence. The infinite grooves convey a perfect sense of harmony making it unique and timeless. Available in several colors and sizes to complete any residential or commercial space.

### LIGHT SOURCE



3 x E26 LED 15W MAX Suggested Specs: A19 Frosted > 90 CRI | 3000K | Dimmable

### **SPECIFICATIONS & TECHNICAL NOTES**

- UL Listed
- Made in Italy. Constructed in metal.
- Mounts directly to a standard Junction box
- Cable length max. 10' (field adjustable)
- Weight 19 Lbs.

### PRODUCT CODES







Ø **100 cm** 39.4"

Notes

## uplight group.

**Uplight group, LLC**. 1835 NE Miami Gardens Dr. N. Miami Beach, FL 33179. Tel. +1.305.621.9602. sales@uplightgroup.com www.uplightgroup.com Fixture Type \_ Project Name \_