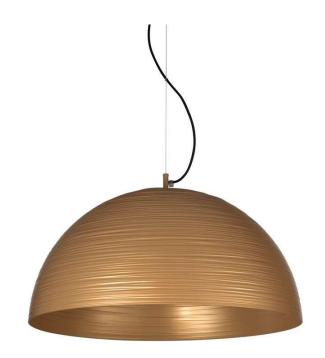

# CHIARA 100 PENDANT

Designed by Studio Tecnico Metal Lux

#### **DESIGN & INSPIRATION**

The Chiara is a re-interpretation of the traditional Dome pendant with a simple yet elegant presence. The infinite grooves convey a perfect sense of harmony making it unique and timeless. Available in several colors and sizes to complete any residential or commercial space.