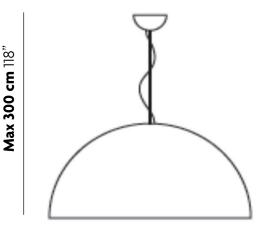

### **SPECIFICATIONS & TECHNICAL NOTES**

- UL Listed
- Made in Italy. Constructed in metal.
- Mounts directly to a standard Junction box
- Cable length max. 10' (field adjustable)
- Weight 19 Lbs.

### PRODUCT CODES

Ø **100 cm** 39.4"

Notes