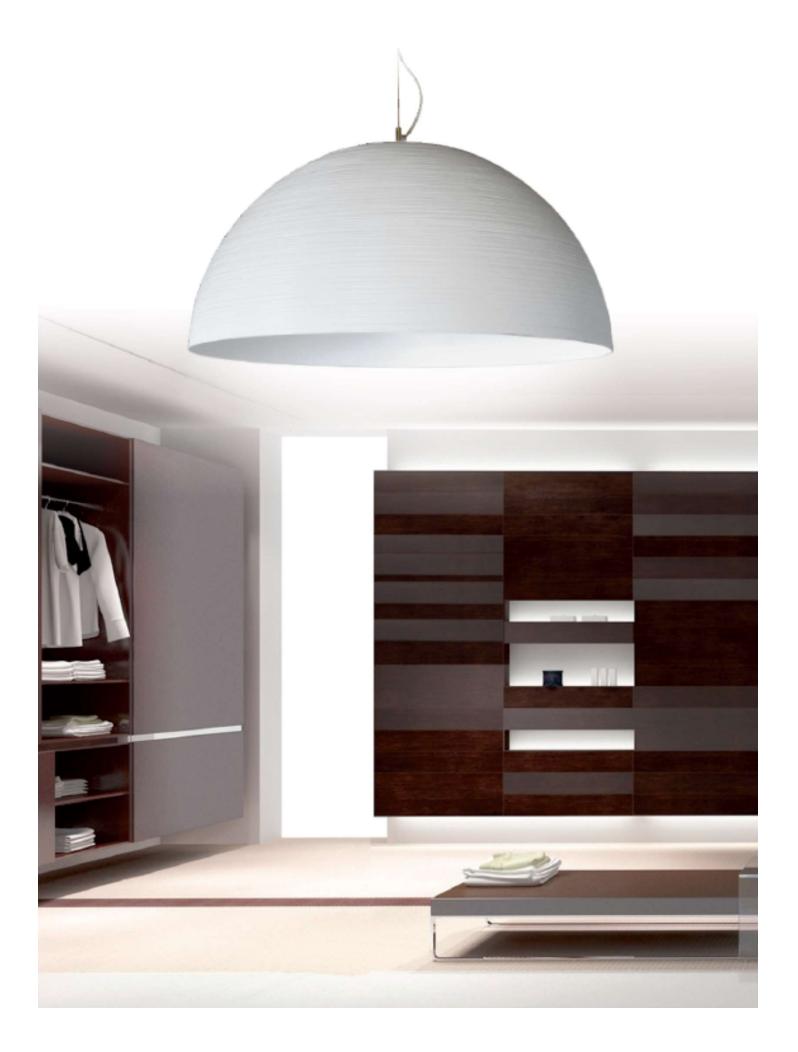

# CHIARA 100 PENDANT

Designed by Studio Tecnico Metal Lux

#### **DESIGN & INSPIRATION**

The Chiara is a re-interpretation of the traditional Dome pendant with a simple yet elegant presence. The infinite grooves convey a perfect sense of harmony making it unique and timeless. Available in several colors and sizes to complete any residential or commercial space.