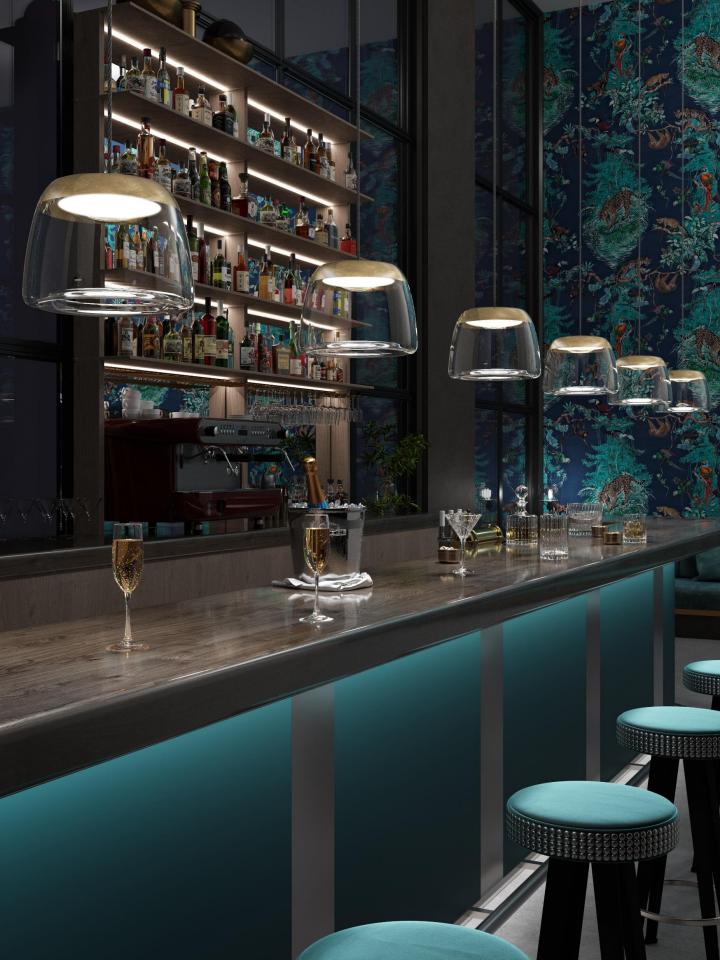

#### **DESIGN & INSPIRATION**

A non-Belgian may not yet be able to imagine an ICE, a sweet (praline in "Belgian") melting on the tongue and which, after the initial asperity, releases a flow of praline chocolate down the throat.

It is bursting with light, ready to explode in every direction or to be encased in its desires by golden or silver corsets. ICE is as asteroid of light coming from nowhere, coming from elsewhere.