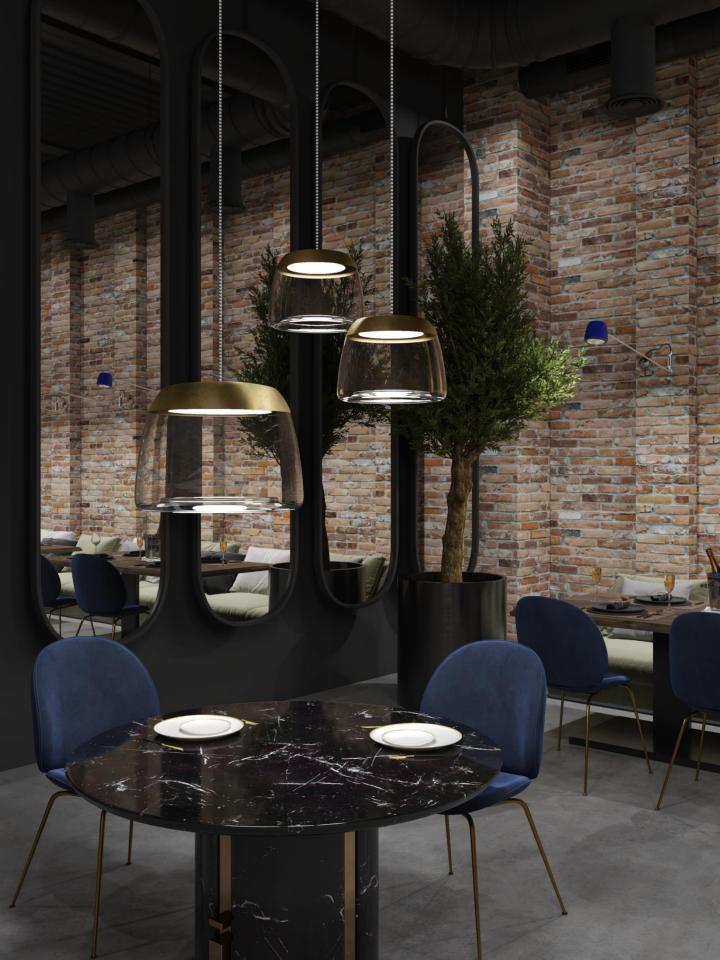

# **ICE ABSOLUT 50 PENDANT**

Designed by Hind Rabii

#### **DESIGN & INSPIRATION**

A non-Belgian may not yet be able to imagine an ICE, a sweet (praline in "Belgian") melting on the tongue and which, after the initial asperity, releases a flow of praline chocolate down the throat.

It is bursting with light, ready to explode in every direction or to be encased in its desires by golden or silver corsets. ICE is as asteroid of light coming from nowhere, coming from elsewhere.

#### **LIGHT SOURCE**

1 X 17W Integral LED (included) 2700K I 1700 lm Dimmable (Triac dimming)

## SPECIFICATIONS & TECHNICAL NOTES

- ETL Listed
- Made in Belgium. Constructed in blown glass.
- Mounts directly to a standard Junction box
- Cable length max 10" (field adjustable). Longer cable available on request.
- Custom colors available upon request.