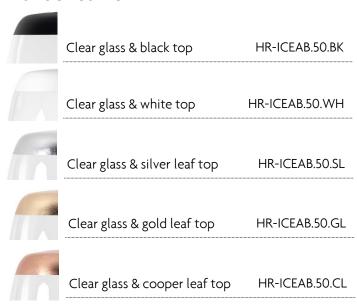

## PRODUCT CODES

**13 cm** 5"

uplight group.

Fixture Type \_\_\_\_ Project Name \_\_\_\_ **38 cm** 15"

**Uplight group, LLC**. 1835 NE Miami Gardens Dr. N. Miami Beach, FL 33179. Tel. +1.305.621.9602. sales@uplightgroup.com www.uplightgroup.com