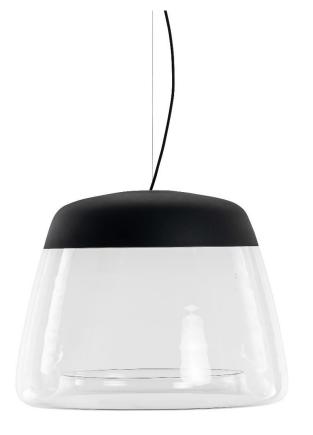

# **ICE ABSOLUT 50 PENDANT**

Designed by Hind Rabii

#### **DESIGN & INSPIRATION**

A non-Belgian may not yet be able to imagine an ICE, a sweet (praline in "Belgian") melting on the tongue and which, after the initial asperity, releases a flow of praline chocolate down the throat.

It is bursting with light, ready to explode in every direction or to be encased in its desires by golden or silver corsets. ICE is as asteroid of light coming from nowhere, coming from elsewhere.