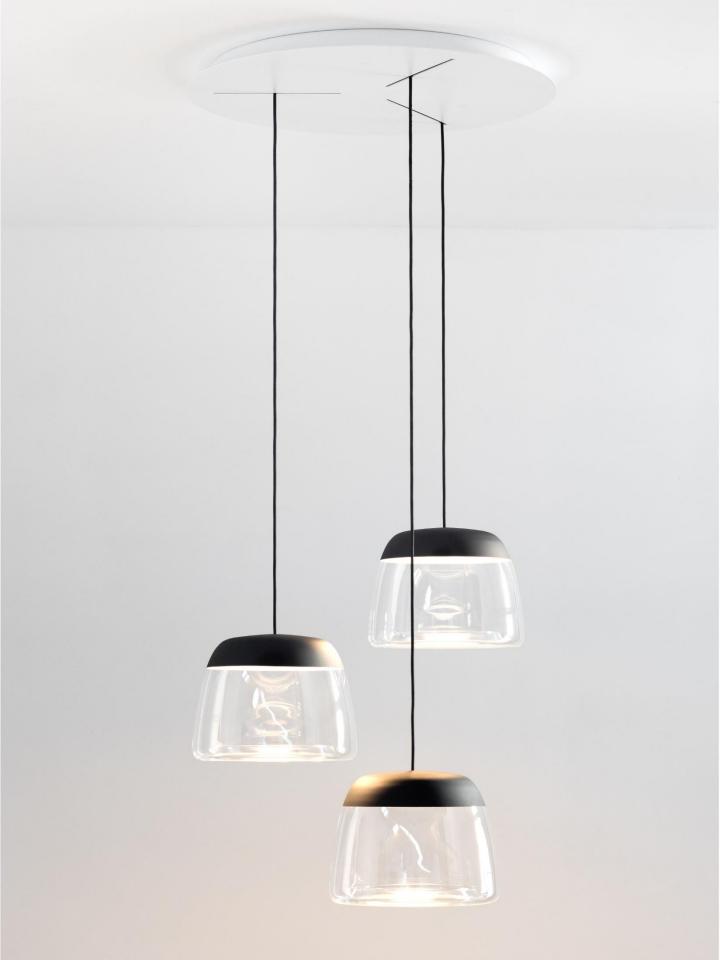

#### **DESIGN & INSPIRATION**

A non-Belgian may not yet be able to imagine an ICE, a sweet (praline in "Belgian") melting on the tongue and which, after the initial asperity, releases a flow of praline chocolate down the throat.

It is bursting with light, ready to explode in every direction or to be encased in its desires by golden or silver corsets. ICE is as asteroid of light coming from nowhere, coming from elsewhere.