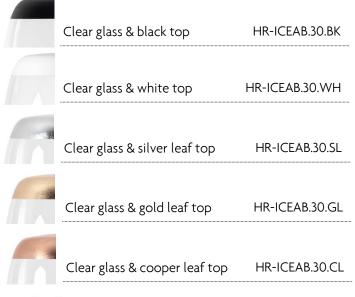

SIGN & INSPIRATION**

A non-Belgian may not yet be able to imagine an ICE, a sweet (praline in "Belgian") melting on the tongue and which, after the initial asperity, releases a flow of praline chocolate down the throat.

It is bursting with light, ready to explode in every direction or to be encased in its desires by golden or silver corsets. ICE is as asteroid of light coming from nowhere, coming from elsewhere.

#### LIGHT SOURCE

1 X 10W Integral LED (included) 2700K I 1000 lm Dimmable (Triac dimming)



#### **SPECIFICATIONS & TECHNICAL NOTES**

- ETL Listed
- Made in Belgium. Constructed in blown glass.
- Mounts directly to a standard Junction box
- Cable length max 10" (field adjustable). Longer cable available on request.
- Custom colors available upon request.

### PRODUCT CODES



## uplight group.

**Uplight group, LLC**. 1835 NE Miami Gardens Dr. N. Miami Beach, FL 33179. Tel. +1.305.621.9602. sales@uplightgroup.com www.uplightgroup.com Fixture Type \_ Project Name \_



HIND RABI

Notes