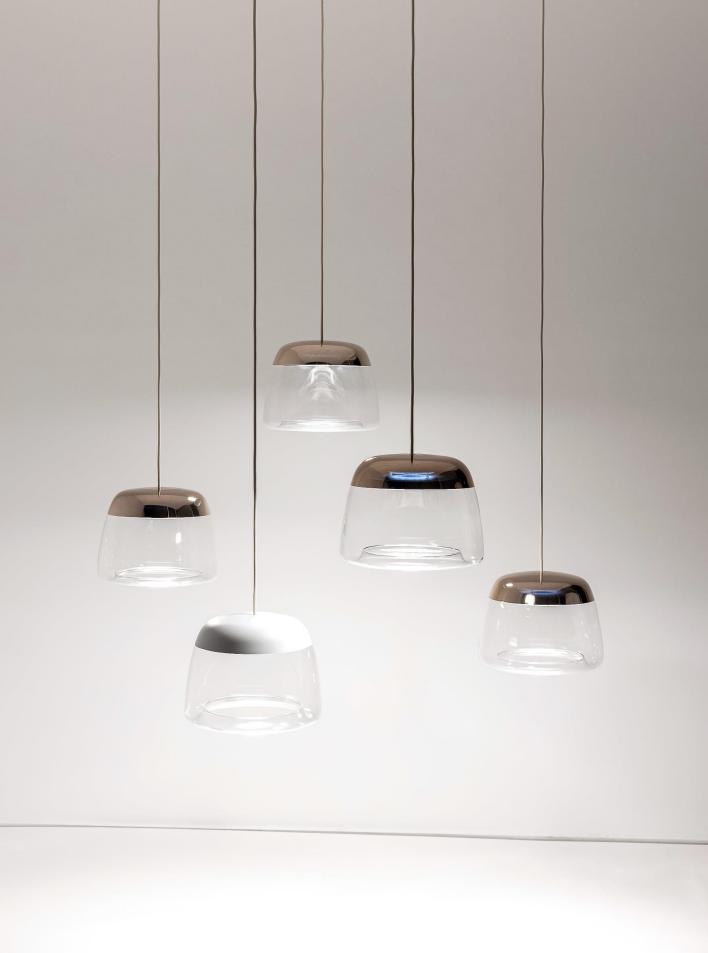

#### **DESIGN & INSPIRATION**

A non-Belgian may not yet be able to imagine an ICE, a sweet (praline in "Belgian") melting on the tongue and which, after the initial asperity, releases a flow of praline chocolate down the throat.

It is bursting with light, ready to explode in every direction or to be encased in its desires by golden or silver corsets. ICE is as asteroid of light coming from nowhere, coming from elsewhere.