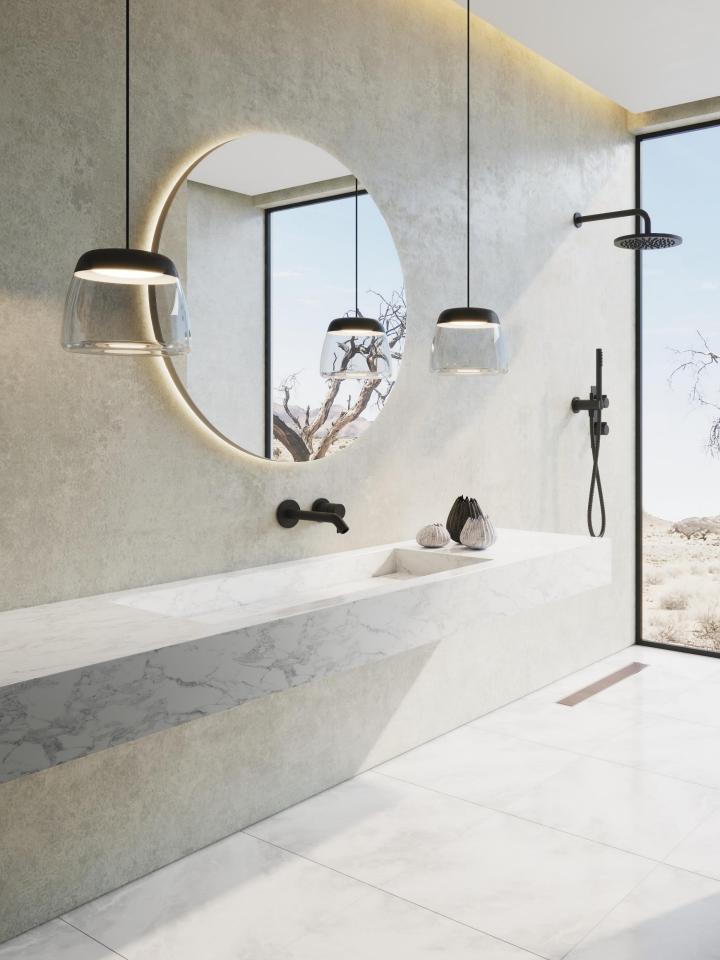

#### **DESIGN & INSPIRATION**

A non-Belgian may not yet be able to imagine an ICE, a sweet (praline in "Belgian") melting on the tongue and which, after the initial asperity, releases a flow of praline chocolate down the throat.

It is bursting with light, ready to explode in every direction or to be encased in its desires by golden or silver corsets. ICE is as asteroid of light coming from nowhere, coming from elsewhere.