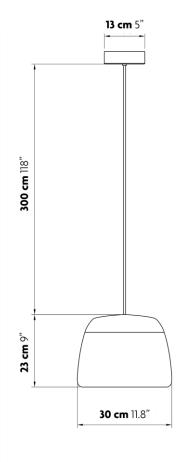

#### **SPECIFICATIONS & TECHNICAL NOTES**

- ETL Listed
- Made in Belgium. Constructed in blown glass.
- Mounts directly to a standard Junction box
- Cable length max 10" (field adjustable). Longer cable available on request.
- Custom colors available upon request.