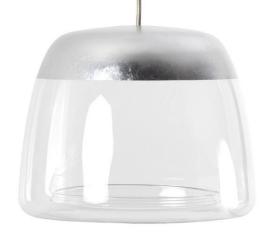

# ICE ABSOLUT 30 PENDANT

Designed by Hind Rabii

#### **DESIGN & INSPIRATION**

A non-Belgian may not yet be able to imagine an ICE, a sweet (praline in "Belgian") melting on the tongue and which, after the initial asperity, releases a flow of praline chocolate down the throat.

It is bursting with light, ready to explode in every direction or to be encased in its desires by golden or silver corsets. ICE is as asteroid of light coming from nowhere, coming from elsewhere.