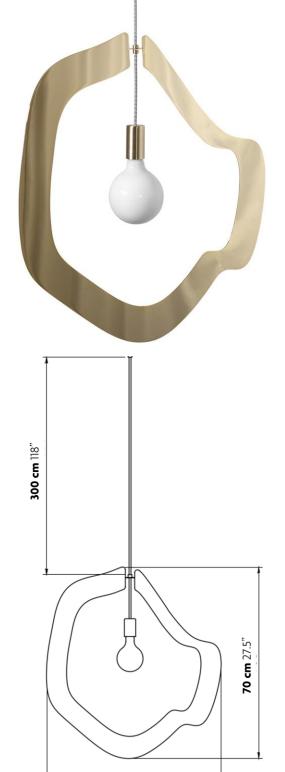

#### LIGHT SOURCE

1 x E26 LED 15W MAX Suggested Specs: A19 Frosted > 90 CRI | 2700K | Dimmable

#### **SPECIFICATIONS & TECHNICAL NOTES**

- ETL Listed
- Made in Belgium. Constructed in precision cut metal with hand brushed galvanic finish.
- Mounts directly to a standard Junction box
- Cable length max. 10' (field adjustable). Longer cable available on request.

### PRODUCT CODES

**63 cm** 24.8"

ND RAE