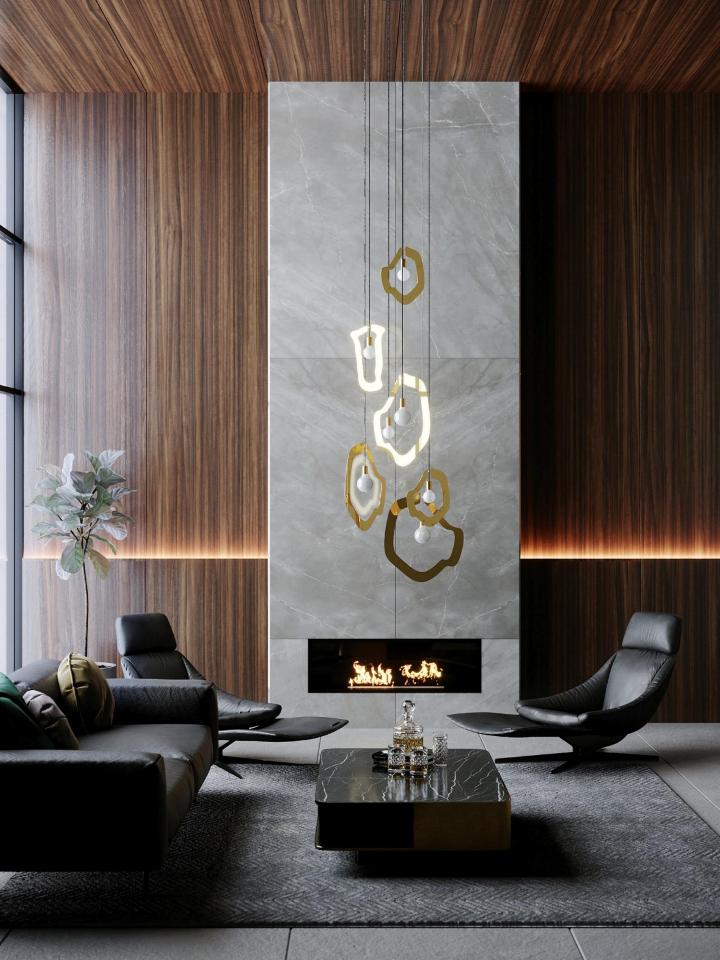

#### **DESIGN & INSPIRATION**

Forms free from the restrictive tenets of fashion, expressing themselves as mischievous yet aware of their formal presence. YA-YA is mischievous and ironic, its dual personality endearing. YA-YA wears its materials with such timeless elegance that they could be "anything". The rays projected onto its surfaces light up the most colorless mediums and give them graphic presence.