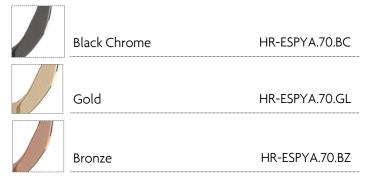

i

#### **DESIGN & INSPIRATION**

Forms free from the restrictive tenets of fashion, expressing themselves as mischievous yet aware of their formal presence. YA-YA is mischievous and ironic, its dual personality endearing. YA-YA wears its materials with such timeless elegance that they could be "anything". The rays projected onto its surfaces light up the most colorless mediums and give them graphic presence.

#### LIGHT SOURCE

1 x E26 LED 15W MAX Suggested Specs: A19 Frosted > 90 CRI | 2700K | Dimmable

#### **SPECIFICATIONS & TECHNICAL NOTES**

- ETL Listed
- Made in Belgium. Constructed in precision cut metal with hand brushed galvanic finish.
- Mounts directly to a standard Junction box
- Cable length max. 10' (field adjustable). Longer cable available on request.

### PRODUCT CODES





**63 cm** 24.8"



ND RAE

## uplight group.

**Uplight group, LLC**. 1835 NE Miami Gardens Dr. N. Miami Beach, FL 33179. Tel. +1.305.621.9602. sales@uplightgroup.com www.uplightgroup.com Fixture Type Project Name

Notes