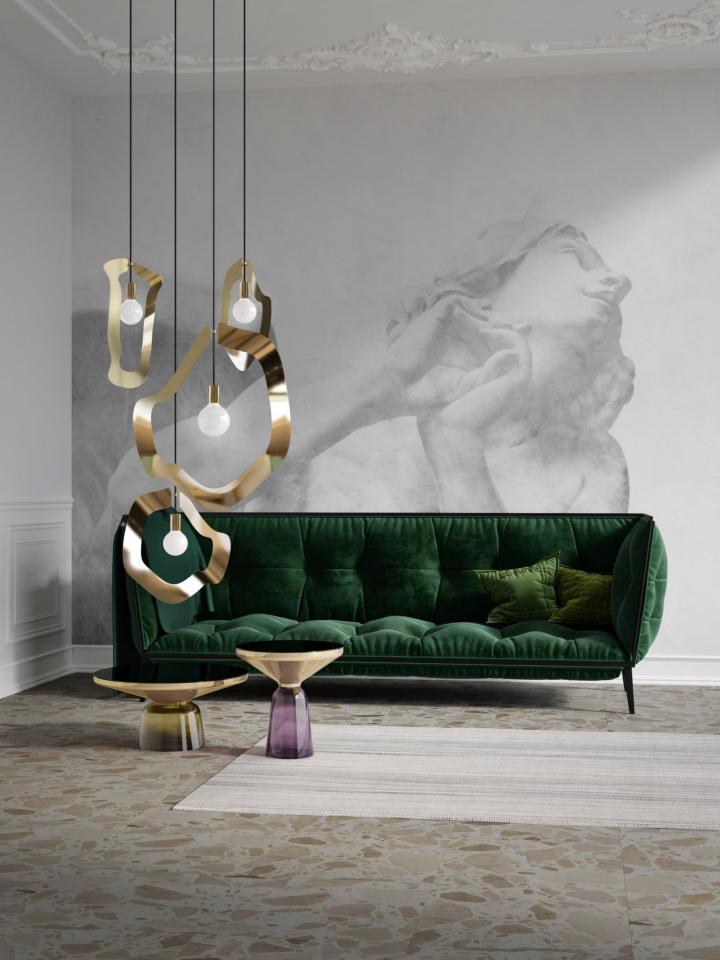

# ESPRIT YA-YA 70 PENDANT

Designed by Hind Rabii

#### **DESIGN & INSPIRATION**

Forms free from the restrictive tenets of fashion, expressing themselves as mischievous yet aware of their formal presence. YA-YA is mischievous and ironic, its dual personality endearing. YA-YA wears its materials with such timeless elegance that they could be "anything". The rays projected onto its surfaces light up the most colorless mediums and give them graphic presence.

### PRODUCT CODES

**63 cm** 24.8"

ND RAE