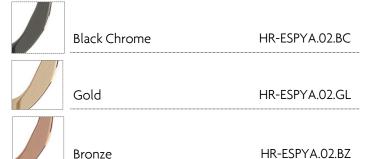

#### SPECIFICATIONS & TECHNICAL NOTES

- ETL Listed
- Made in Belgium. Constructed in precision cut metal with hand brushed galvanic finish.
- Mounts directly to a standard Junction box
- Cable length max. 10' (field adjustable). Longer cable available on request.