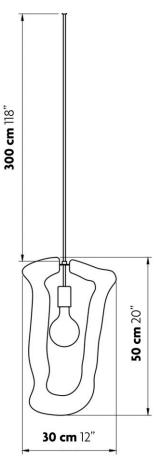

#### SPECIFICATIONS & TECHNICAL NOTES

- ETL Listed
- Made in Belgium. Constructed in precision cut metal with hand brushed galvanic finish.
- Mounts directly to a standard Junction box
- Cable length max. 10' (field adjustable). Longer cable available on request.