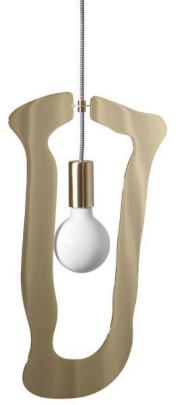

# **ESPRIT YA-YA 2 PENDANT**

Designed by Hind Rabii

#### **DESIGN & INSPIRATION**

Forms free from the restrictive tenets of fashion, expressing themselves as mischievous yet aware of their formal presence. YA-YA is mischievous and ironic, its dual personality endearing. YA-YA wears its materials with such timeless elegance that they could be "anything". The rays projected onto its surfaces light up the most colorless mediums and give them graphic presence.