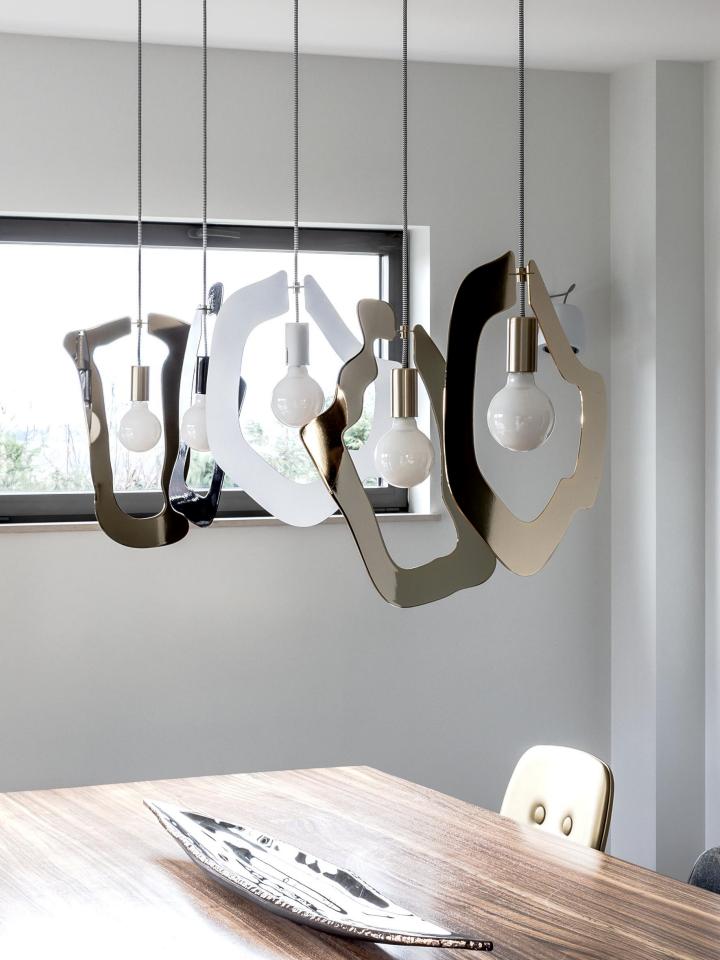

# **ESPRIT YA-YA 2 PENDANT**

Designed by Hind Rabii

#### **DESIGN & INSPIRATION**

Forms free from the restrictive tenets of fashion, expressing themselves as mischievous yet aware of their formal presence. YA-YA is mischievous and ironic, its dual personality endearing. YA-YA wears its materials with such timeless elegance that they could be "anything". The rays projected onto its surfaces light up the most colorless mediums and give them graphic presence.

#### SPECIFICATIONS & TECHNICAL NOTES

- ETL Listed
- Made in Belgium. Constructed in precision cut metal with hand brushed galvanic finish.
- Mounts directly to a standard Junction box
- Cable length max. 10' (field adjustable). Longer cable available on request.