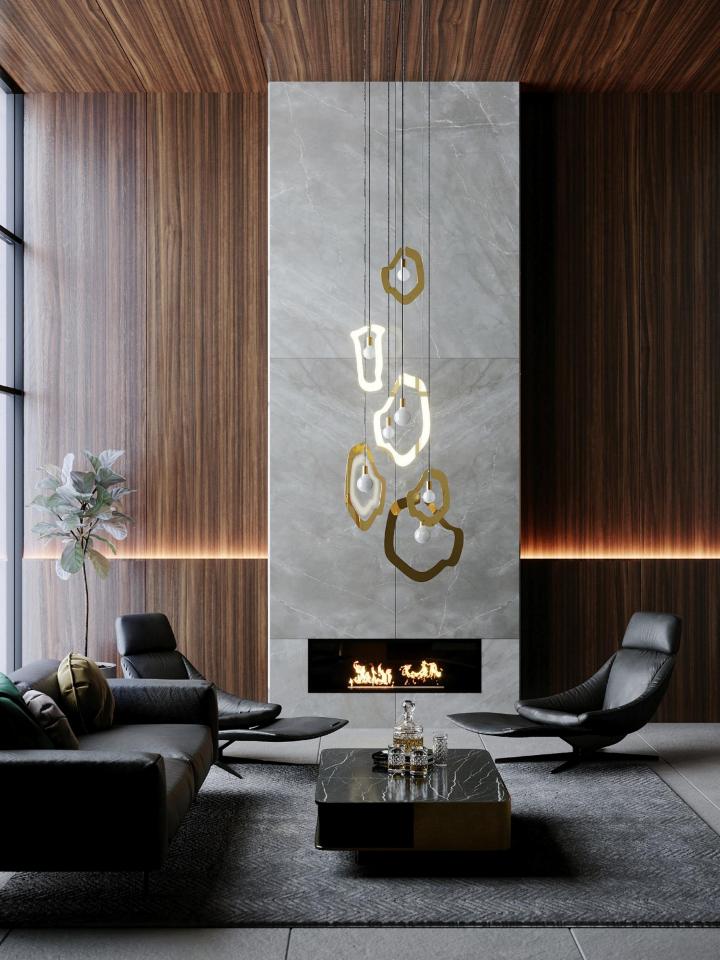

# **ESPRIT YA-YA 2 PENDANT**

Designed by Hind Rabii

#### **DESIGN & INSPIRATION**

Forms free from the restrictive tenets of fashion, expressing themselves as mischievous yet aware of their formal presence. YA-YA is mischievous and ironic, its dual personality endearing. YA-YA wears its materials with such timeless elegance that they could be "anything". The rays projected onto its surfaces light up the most colorless mediums and give them graphic presence.

#### SPECIFICATIONS & TECHNICAL NOTES

- ETL Listed
- Made in Belgium. Constructed in precision cut metal with hand brushed galvanic finish.
- Mounts directly to a standard Junction box
- Cable length max. 10' (field adjustable). Longer cable available on request.