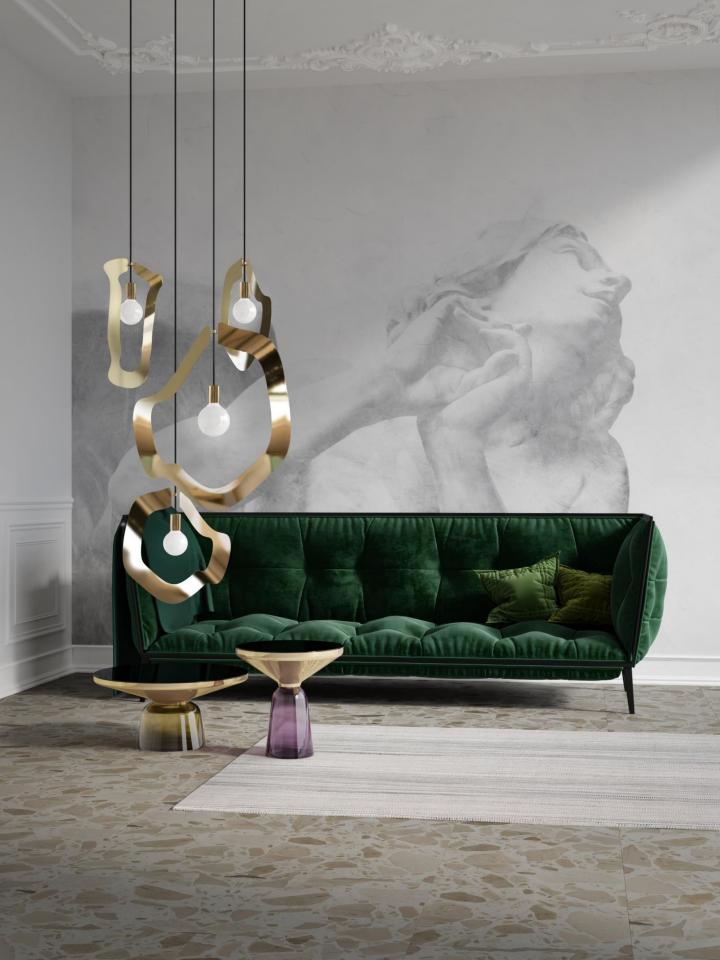

# **ESPRIT YA-YA 2 PENDANT**

Designed by Hind Rabii

#### **DESIGN & INSPIRATION**

Forms free from the restrictive tenets of fashion, expressing themselves as mischievous yet aware of their formal presence. YA-YA is mischievous and ironic, its dual personality endearing. YA-YA wears its materials with such timeless elegance that they could be "anything". The rays projected onto its surfaces light up the most colorless mediums and give them graphic presence.

#### SPECIFICATIONS & TECHNICAL NOTES

- ETL Listed
- Made in Belgium. Constructed in precision cut metal with hand brushed galvanic finish.
- Mounts directly to a standard Junction box
- Cable length max. 10' (field adjustable). Longer cable available on request.