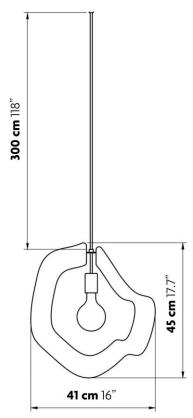

#### SPECIFICATIONS & TECHNICAL NOTES

- ETL Listed
- Made in Belgium. Constructed in precision cut metal with hand brushed galvanic finish.
- Mounts directly to a standard Junction box
- Cable length max. 10' (field adjustable). Longer cable available on request.