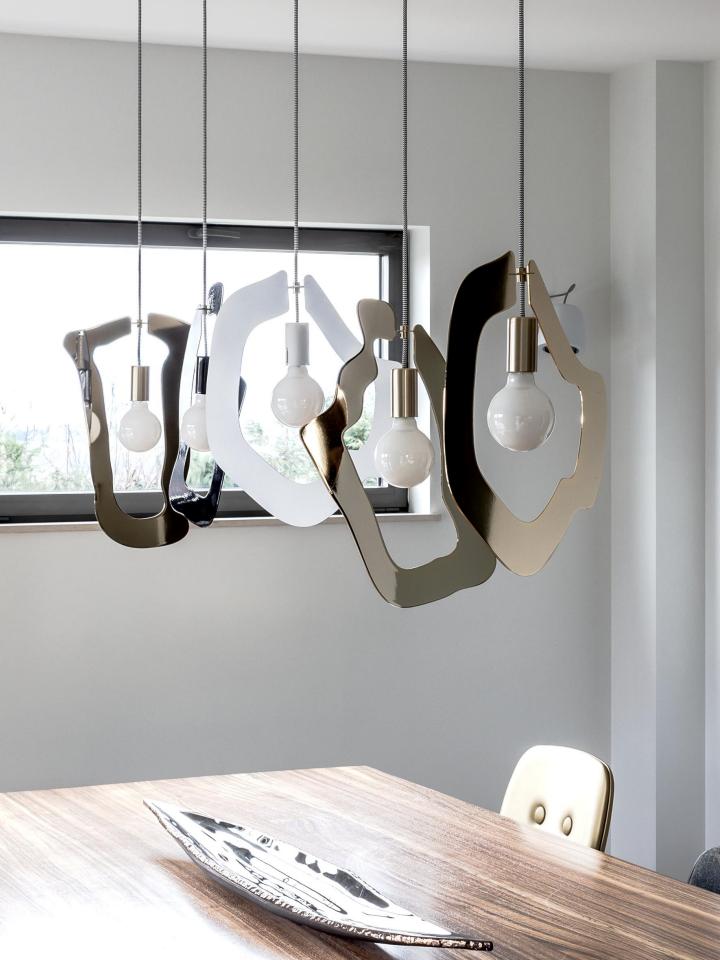

# **ESPRIT YA-YA 1** PENDANT

Designed by Hind Rabii

#### **DESIGN & INSPIRATION**

Forms free from the restrictive tenets of fashion, expressing themselves as mischievous yet aware of their formal presence. YA-YA is mischievous and ironic, its dual personality endearing. YA-YA wears its materials with such timeless elegance that they could be "anything". The rays projected onto its surfaces light up the most colorless mediums and give them graphic presence.