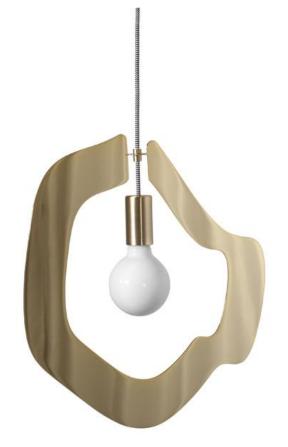

# **ESPRIT YA-YA 1** PENDANT

Designed by Hind Rabii

#### **DESIGN & INSPIRATION**

Forms free from the restrictive tenets of fashion, expressing themselves as mischievous yet aware of their formal presence. YA-YA is mischievous and ironic, its dual personality endearing. YA-YA wears its materials with such timeless elegance that they could be "anything". The rays projected onto its surfaces light up the most colorless mediums and give them graphic presence.