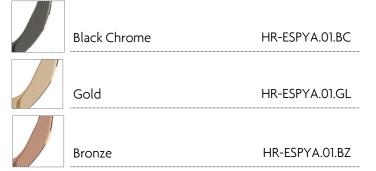

## **PRODUCT CODES**

uplight group.

HIND RABI

Fixture Type \_\_\_\_\_ Notes \_\_\_\_\_Project Name \_\_\_\_\_