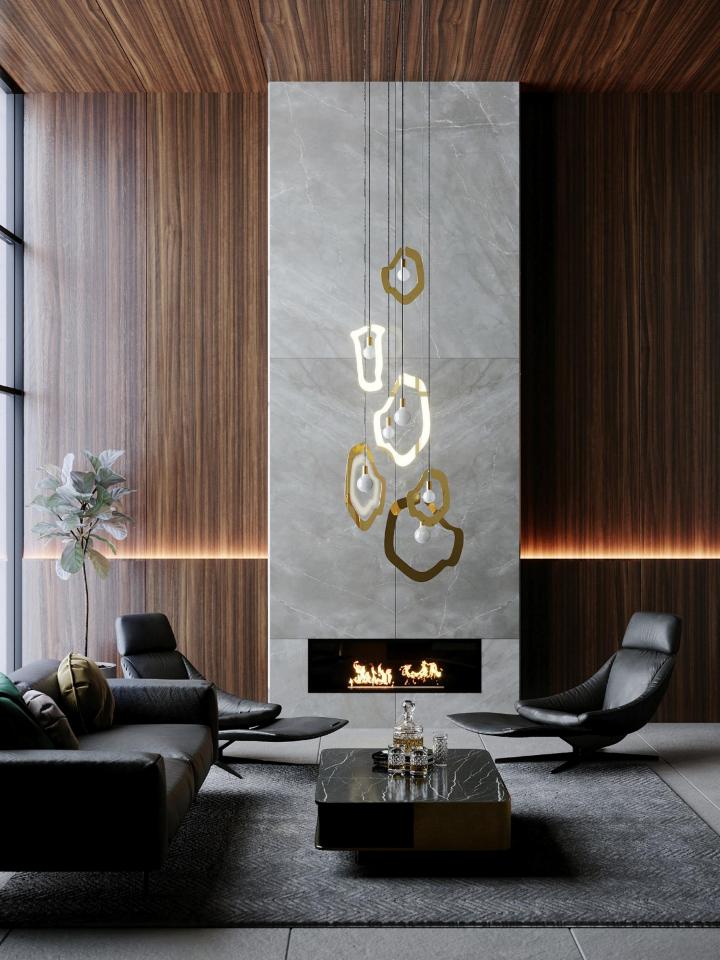

# **ESPRIT YA-YA 1** PENDANT

Designed by Hind Rabii

#### **DESIGN & INSPIRATION**

Forms free from the restrictive tenets of fashion, expressing themselves as mischievous yet aware of their formal presence. YA-YA is mischievous and ironic, its dual personality endearing. YA-YA wears its materials with such timeless elegance that they could be "anything". The rays projected onto its surfaces light up the most colorless mediums and give them graphic presence.