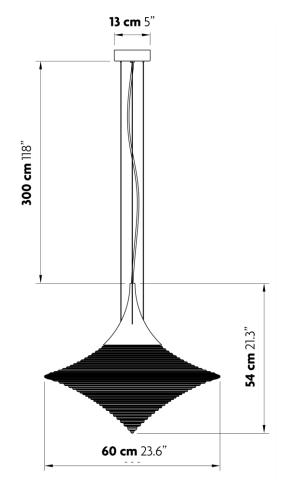

# **DISCA 60 PENDANT**

Designed by Alberto Nason

## **SPECIFICATIONS & TECHNICAL NOTES**

- ETL Listed
- Made in Belgium. Constructed in blown glass.
- Mounts directly to a standard Junction box
- Cable length max 10" (field adjustable). Longer cable available on request.
- Custom colors available upon request.