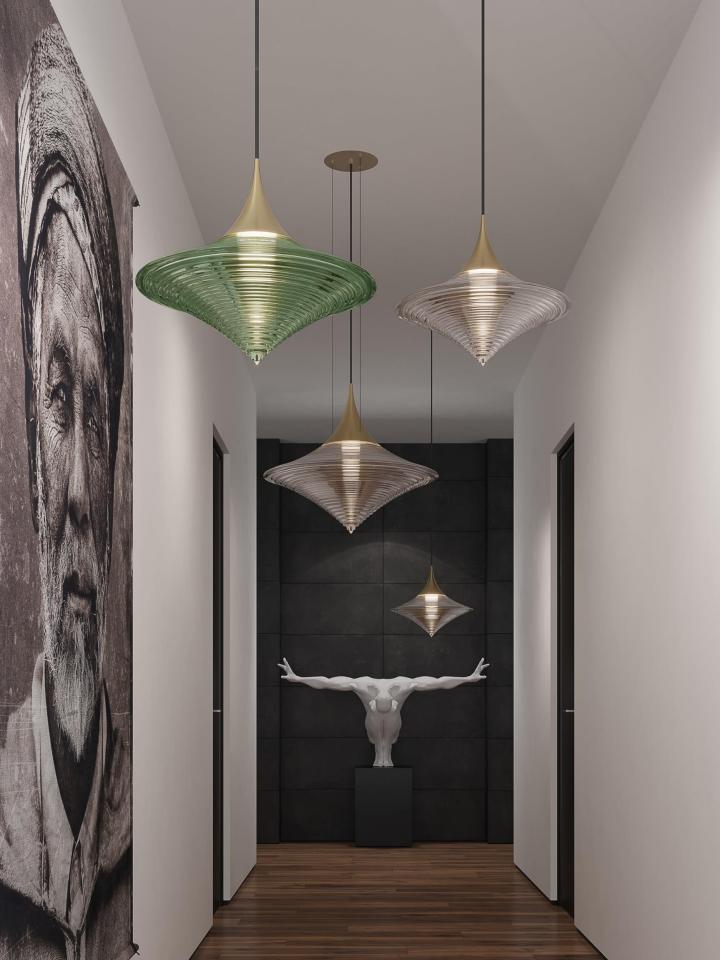

#### **DESIGN & INSPIRATION**

Sometimes a luminous apparition seems to come from elsewhere. In green, transparent-white, milky or transparent lava glass, Disca expresses itself fully in any defined or virtual place. Its flashes of light carry its shapes off to infinity, as they spin on themselves in a Venetian vortex or a Viennese Waltz.

### PRODUCT CODES

Green glass & gold top HR-DISSO.6O.GL.GR

Clear glass & gold top HR-DISSO.6O.GL.CL

White glass & gold top HR-DISSO.6O.GL.WH

Amber glass & gold top HR-DISSO.6O.GL.AM

HR-DISSO.6O.GL.AM

Fixture Type