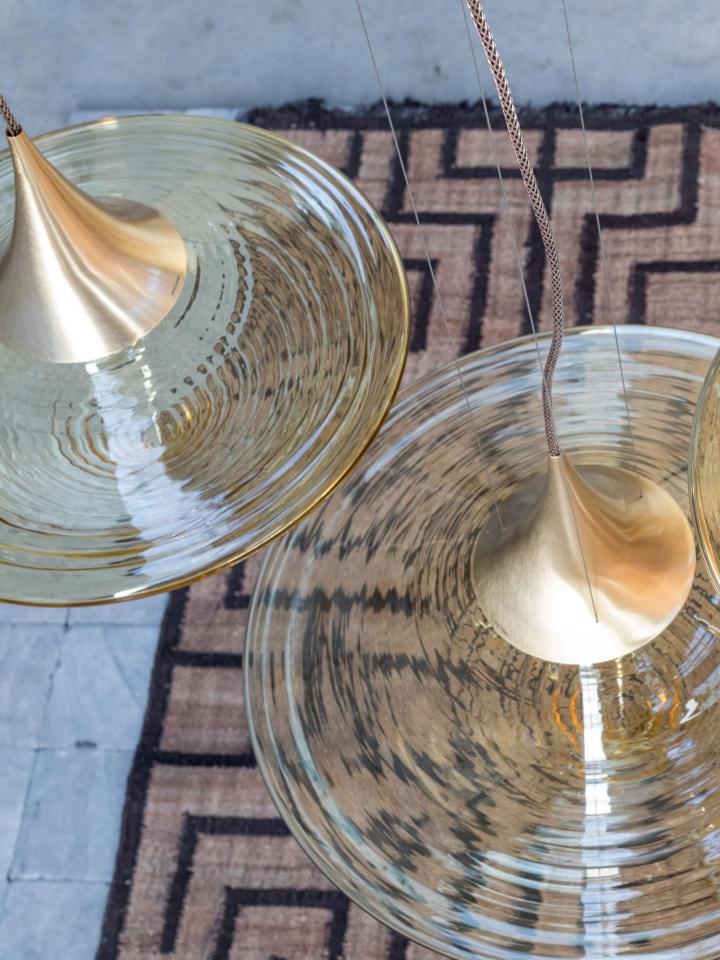

#### **DESIGN & INSPIRATION**

Sometimes a luminous apparition seems to come from elsewhere. In green, transparent-white, milky or transparent lava glass, Disca expresses itself fully in any defined or virtual place. Its flashes of light carry its shapes off to infinity, as they spin on themselves in a Venetian vortex or a Viennese Waltz.