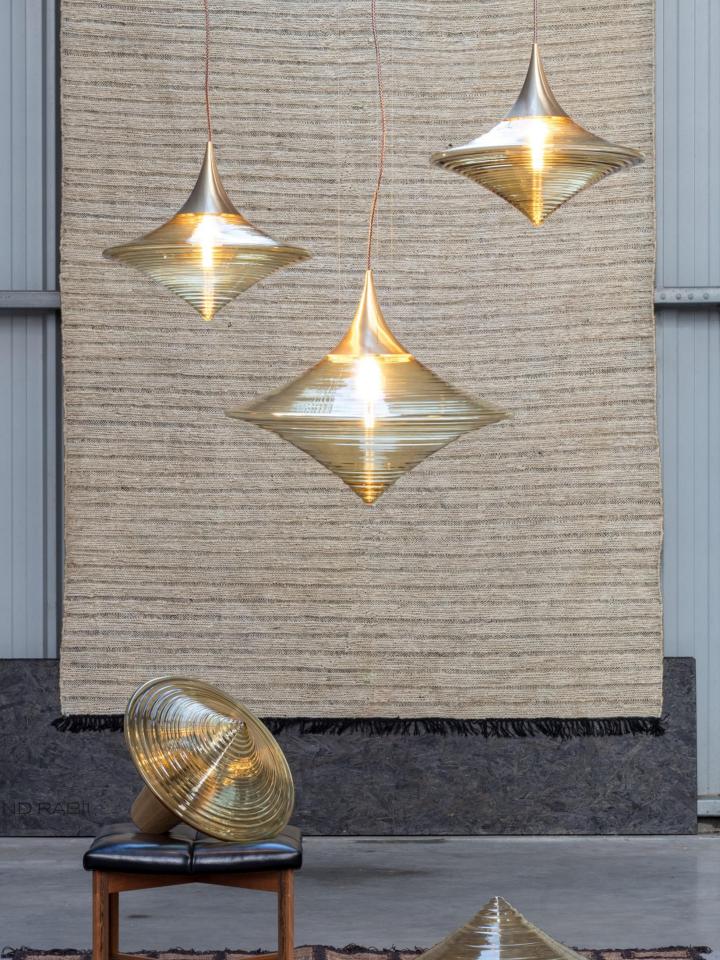

#### **DESIGN & INSPIRATION**

Sometimes a luminous apparition seems to come from elsewhere. In green, transparent-white, milky or transparent lava glass, Disca expresses itself fully in any defined or virtual place. Its flashes of light carry its shapes off to infinity, as they spin on themselves in a Venetian vortex or a Viennese Waltz.

### PRODUCT CODES

Green glass & gold top HR-DISSO.6O.GL.GR

Clear glass & gold top HR-DISSO.6O.GL.CL

White glass & gold top HR-DISSO.6O.GL.WH

Amber glass & gold top HR-DISSO.6O.GL.AM

HR-DISSO.6O.GL.AM

Fixture Type