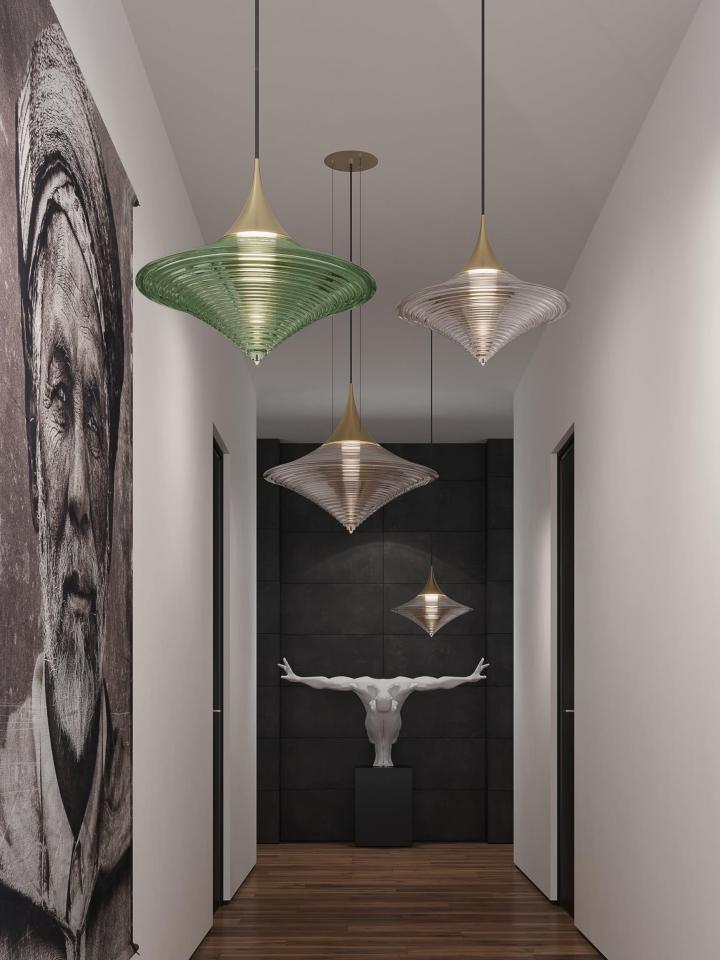

### **DESIGN & INSPIRATION**

Sometimes a luminous apparition seems to come from elsewhere. In green, transparent-white, milky or transparent lava glass, Disca expresses itself fully in any defined or virtual place. Its flashes of light carry its shapes off to infinity, as they spin on themselves in a Venetian vortex or a Viennese Waltz.