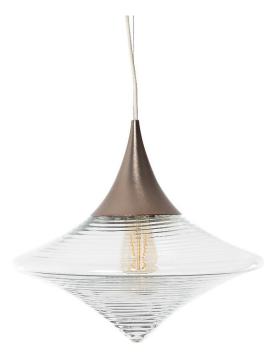

# DISCA 42 PENDANT

Designed by Alberto Nason

### **DESIGN & INSPIRATION**

Sometimes a luminous apparition seems to come from elsewhere. In green, transparent-white, milky or transparent lava glass, Disca expresses itself fully in any defined or virtual place. Its flashes of light carry its shapes off to infinity, as they spin on themselves in a Venetian vortex or a Viennese Waltz.

### **SPECIFICATIONS & TECHNICAL NOTES**

- ETL Listed
- Made in Belgium. Constructed in blown glass.
- Mounts directly to a standard Junction box
- Cable length max 10" (field adjustable). Longer cable available on request.
- Custom colors available upon request.