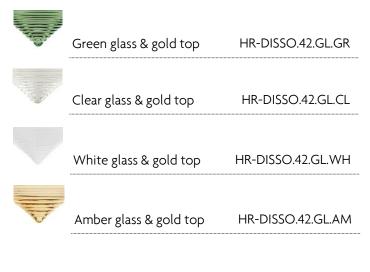

### **PRODUCT CODES**

### **SPECIFICATIONS & TECHNICAL NOTES**

- ETL Listed
- Made in Belgium. Constructed in blown glass.
- Mounts directly to a standard Junction box
- Cable length max 10" (field adjustable). Longer cable available on request.
- Custom colors available upon request.