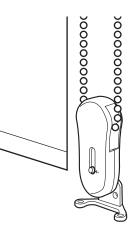

Install the tension device about 1" away from the shade and position it out of the reach of children. Extend the chain cord fully downward and mount it on the wall.

(1) Attach bracket to device

(2) Pull down the bracket, let the screw hole align the indicator arrow.