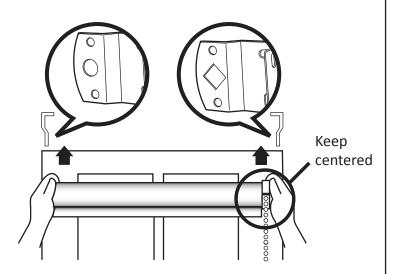

## INSTRUCTION FOR Perfect-Fit ROLLER SHADE

Check package for the complete set of parts

brackets x 2

Install brackets as wall or ceiling mount according to your preference

ム ム Ceiling mount

Once the brackets are secured and level, keep shade completely rolled up, and install roll pins to there coordinating bracket hole shape.