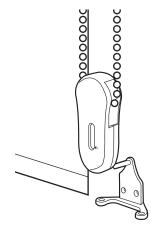

Install the tension device about 1" away from the shade and position it out of the reach of children. Extend the chain cord fully downward and mount it on the wall.

(1) Attach bracket to device

(2) Pull down the bracket, let the screw hole align the indicator arrow.