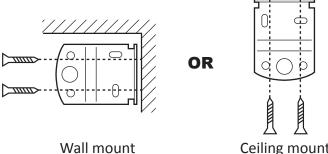

## INSTRUCTION FOR Perfect-Fit ROLLER SHADE

Check package for the complete set of parts

brackets x 2

Install brackets as wall or ceiling mount according to your preference

ム ム Ceiling mount

Once the brackets are secured and level, keep shade completely rolled up, and install roll pins to there coordinating bracket hole shape.