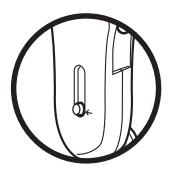

Install the tension device about 1" away from the shade and position it out of the reach of children. Extend the chain cord fully downward and mount it on the wall.

(1) Attach bracket to device

(2) Pull down the bracket, let the screw hole align the indicator arrow.