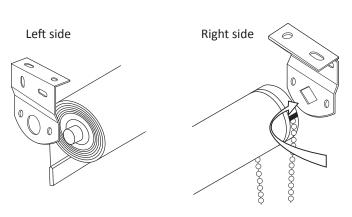

## INSTRUCTION FOR Perfect-Fit ROLLER SHADE

Check package for the complete set of parts

brackets x 2

Install brackets as wall or ceiling mount according to your preference

ム ム Ceiling mount

Once the brackets are secured and level, keep shade completely rolled up, and install roll pins to there coordinating bracket hole shape.