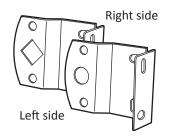

## INSTRUCTION FOR Perfect-Fit ROLLER SHADE

Check package for the complete set of parts

brackets x 2

Install brackets as wall or ceiling mount according to your preference

ム ム Ceiling mount

Once the brackets are secured and level, keep shade completely rolled up, and install roll pins to there coordinating bracket hole shape.