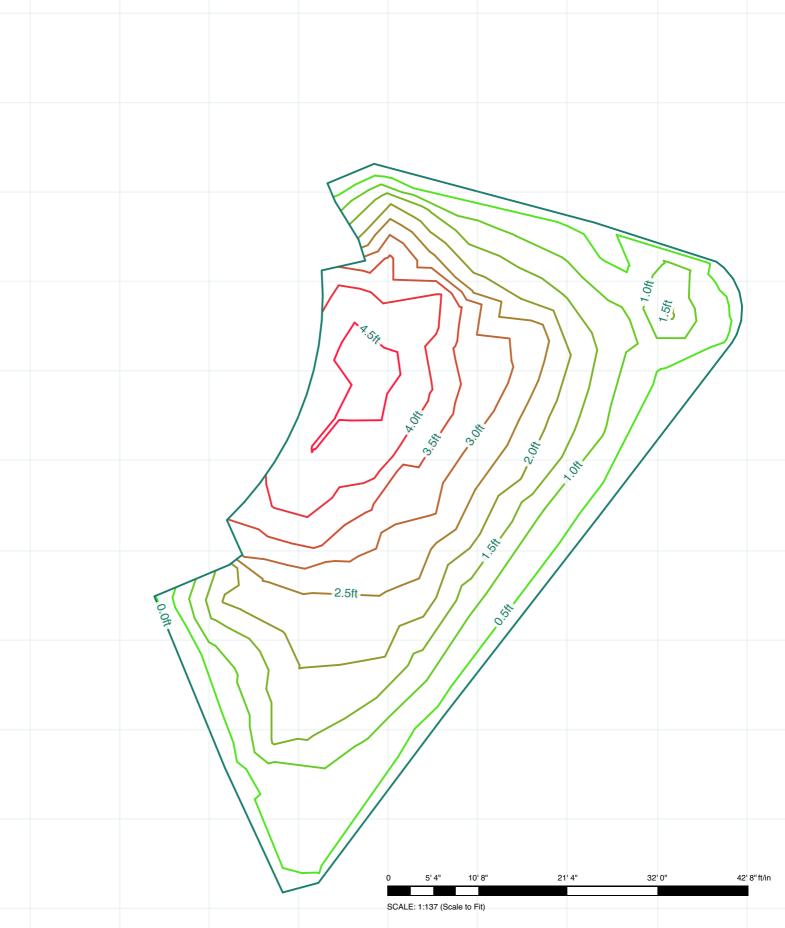

### SHRUB BED : CONTOUR VIEW 247.9ft (2951.2ft<sup>2</sup>)

Created on 05 Dec 2023

| SURFACE AREA          | CUT VOLUME             | FILL VOLUME            | NET VOLUME          |
|-----------------------|------------------------|------------------------|---------------------|
| 2997.1ft <sup>2</sup> | 1607.43ft <sup>3</sup> | 1608.50ft <sup>3</sup> | 1.08ft <sup>3</sup> |

\* volumes are calculated based on a vertical projection to a horizontal plane set at the selected level of +2.01ft to the origin point.

| SURFACE AREA          | DEPTH  | VOLUME                |
|-----------------------|--------|-----------------------|
| 2997.1ft <sup>2</sup> | 0.17ft | 499.52ft <sup>3</sup> |

\* volume is calculated based on a vertical projection to a copy of the surface set at the selected level of +0.17ft from the origin point.