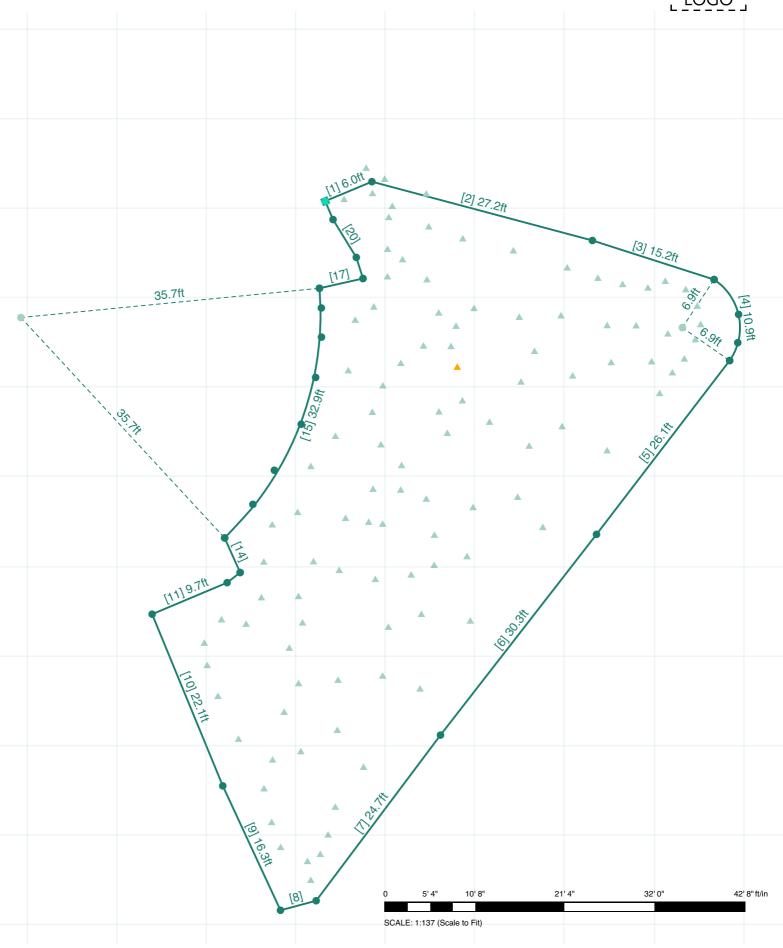

## SHRUB BED : PLAN VIEW : EDGES 247.9ft (2951.2ft<sup>2</sup>)

Created on 05 Dec 2023

### Shrub Bed

- 1 (0.0ft), 6.0ft, (+0.1ft)
- 2 (+0.1ft), 27.2ft, (+0.3ft)
- 3 (+0.3ft), 15.2ft, (+0.3ft)
- 4 (+0.3ft), 10.9ft, (+0.4ft)
- 5 (+0.4ft), 26.1ft, (+0.2ft)
- 6 (+0.2ft), 30.3ft, (+0.3ft)
- 7 (+0.3ft), 24.7ft, (+0.4ft)
- 8 (+0.4ft), 4.4ft, (+0.3ft)
- 9 (+0.3ft), 16.3ft, (+0.2ft)
- 10 (+0.2ft), 22.1ft, (0.0ft)
- 11 (0.0ft), 9.7ft, (+1.8ft)
- 12 (+1.8ft), 2.0ft, (+3.0ft)
- 13 (+3.0ft), 0.0ft, (+3.0ft)
- 14 (+3.0ft), 4.5ft, (+3.5ft)
- 15 (+3.5ft), 32.9ft, (+3.7ft)
- 16 (+3.7ft), 0.0ft, (+3.7ft)
- 17 (+3.7ft), 5.3ft, (+3.2ft)
- 18 (+3.2ft), 0.0ft, (+3.2ft)
- 19 (+3.2ft), 2.6ft, (+2.0ft)
- 20 (+2.0ft), 5.3ft, (+0.7ft)
- **21** (+0.7ft), 2.4ft, (0.0ft)

### DEFINITIONS: (-0.1ft), 15.0ft, (-0.1ft)

Relative elevation of first point of this edge Edge length Relative elevation of last point of this edge