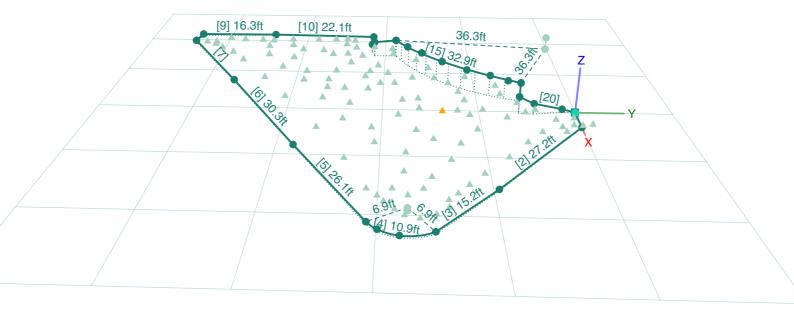

### SHRUB BED : 3D VIEW : EDGES 249.0ft

Created on 05 Dec 2023

### Shrub Bed

- 1 (0.0ft), 6.0ft, (+0.1ft)
- 2 (+0.1ft), 27.2ft, (+0.3ft)
- 3 (+0.3ft), 15.2ft, (+0.3ft)
- 4 (+0.3ft), 11.0ft, (+0.4ft)
- 5 (+0.4ft), 26.1ft, (+0.2ft)
- 6 (+0.2ft), 30.3ft, (+0.3ft)
- 7 (+0.3ft), 24.7ft, (+0.4ft)
- 8 (+0.4ft), 4.4ft, (+0.3ft)
- 9 (+0.3ft), 16.3ft, (+0.2ft)
- 10 (+0.2ft), 22.1ft, (0.0ft)
- 11 (0.0ft), 9.9ft, (+1.8ft)
- 12 (+1.8ft), 2.3ft, (+3.0ft)
- 13 (+3.0ft), 0.0ft, (+3.0ft)
- 14 (+3.0ft), 4.5ft, (+3.5ft)
- 15 (+3.5ft), 32.9ft, (+3.7ft)
- 16 (+3.7ft), 0.0ft, (+3.7ft)
- 17 (+3.7ft), 5.3ft, (+3.2ft)
- 18 (+3.2ft), 0.0ft, (+3.2ft)
- 19 (+3.2ft), 2.9ft, (+2.0ft)
- 20 (+2.0ft), 5.5ft, (+0.7ft)
- 21 (+0.7ft), 2.5ft, (0.0ft)

### DEFINITIONS: (-0.1ft), 15.0ft, (-0.1ft)

Relative elevation of first point of this edge Edge length Relative elevation of last point of this edge

SHRUB BED : LABELLED POINTS 247.9ft (2951.2ft<sup>2</sup>) Created on 05 Dec 2023