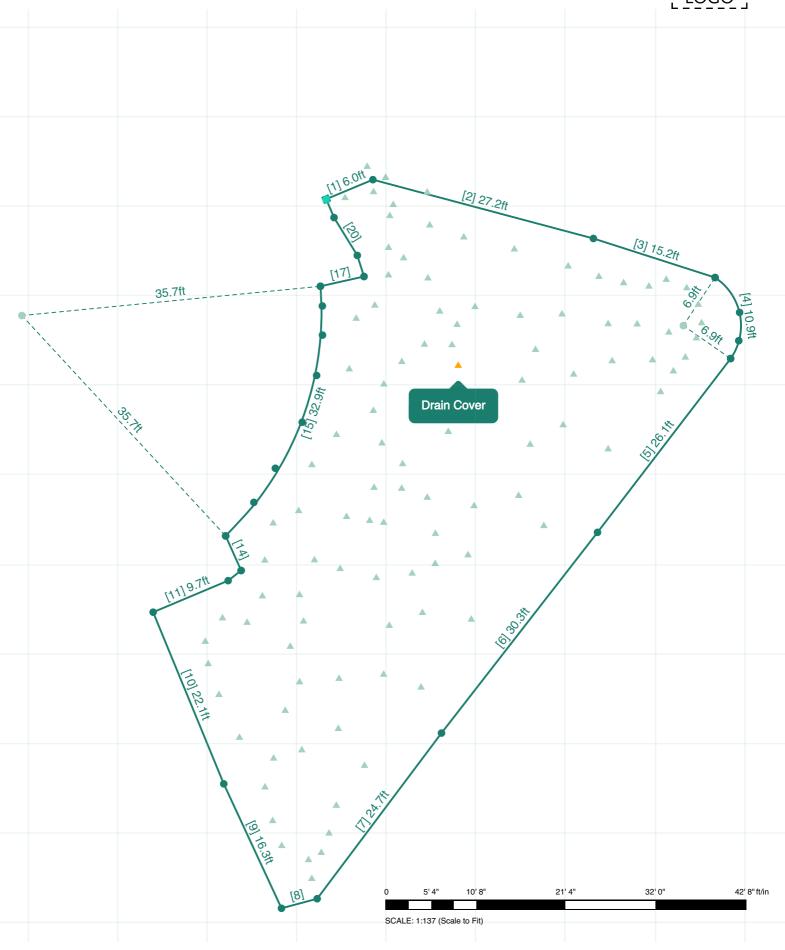

## SHRUB BED : LABELLED POINTS 247.9ft (2951.2ft<sup>2</sup>)

Created on 05 Dec 2023

1 Drain Cover - X: 6.9ft, Y: -24.2ft, Z: 3.4ft

### DEFINITIONS: X: 16.8ft, Y: -7.0ft, Z: 0.2ft

Distance from the start point in the X-Axis Distance from the start point in the Y-Axis Elevation from the start point