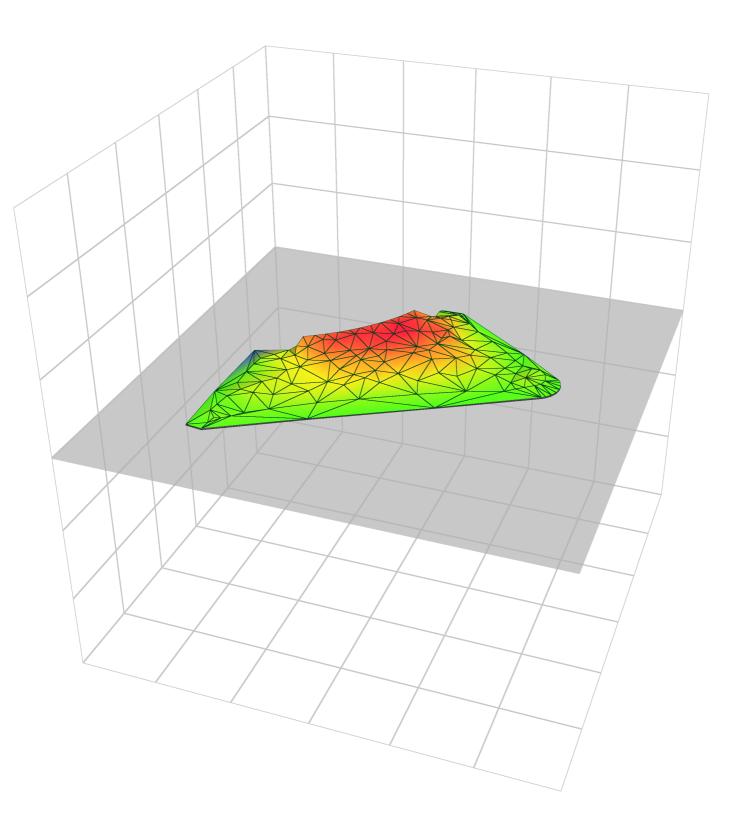

### SHRUB BED : 3D VIEW : EDGES 249.0ft

Created on 05 Dec 2023

### Shrub Bed

- 1 (0.0ft), 6.0ft, (+0.1ft)
- 2 (+0.1ft), 27.2ft, (+0.3ft)
- 3 (+0.3ft), 15.2ft, (+0.3ft)
- 4 (+0.3ft), 11.0ft, (+0.4ft)
- 5 (+0.4ft), 26.1ft, (+0.2ft)
- 6 (+0.2ft), 30.3ft, (+0.3ft)
- 7 (+0.3ft), 24.7ft, (+0.4ft)
- 8 (+0.4ft), 4.4ft, (+0.3ft)
- 9 (+0.3ft), 16.3ft, (+0.2ft)
- 10 (+0.2ft), 22.1ft, (0.0ft)
- 11 (0.0ft), 9.9ft, (+1.8ft)
- 12 (+1.8ft), 2.3ft, (+3.0ft)
- 13 (+3.0ft), 0.0ft, (+3.0ft)
- 14 (+3.0ft), 4.5ft, (+3.5ft)
- 15 (+3.5ft), 32.9ft, (+3.7ft)
- 16 (+3.7ft), 0.0ft, (+3.7ft)
- 17 (+3.7ft), 5.3ft, (+3.2ft)
- 18 (+3.2ft), 0.0ft, (+3.2ft)
- 19 (+3.2ft), 2.9ft, (+2.0ft)
- 20 (+2.0ft), 5.5ft, (+0.7ft)
- 21 (+0.7ft), 2.5ft, (0.0ft)

### DEFINITIONS: (-0.1ft), 15.0ft, (-0.1ft)

Relative elevation of first point of this edge Edge length Relative elevation of last point of this edge

SHRUB BED : LABELLED POINTS 247.9ft (2951.2ft<sup>2</sup>) Created on 05 Dec 2023