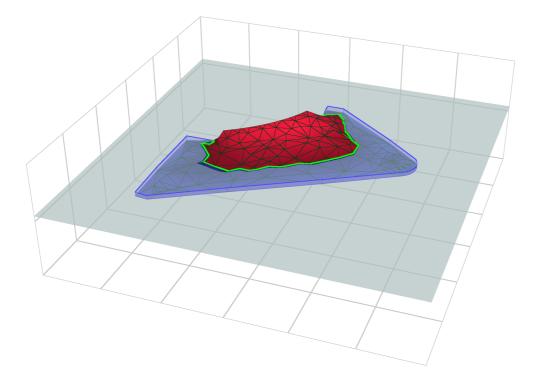

### SHRUB BED : CONTOUR VIEW 247.9ft (2951.2ft<sup>2</sup>)

Created on 05 Dec 2023

| SURFACE AREA          | CUT VOLUME             | FILL VOLUME            | NET VOLUME          |
|-----------------------|------------------------|------------------------|---------------------|
| 2997.1ft <sup>2</sup> | 1607.43ft <sup>3</sup> | 1608.50ft <sup>3</sup> | 1.08ft <sup>3</sup> |

\* volumes are calculated based on a vertical projection to a horizontal plane set at the selected level of +2.01ft to the origin point.

| SURFACE AREA          | DEPTH  | VOLUME                |
|-----------------------|--------|-----------------------|
| 2997.1ft <sup>2</sup> | 0.17ft | 499.52ft <sup>3</sup> |