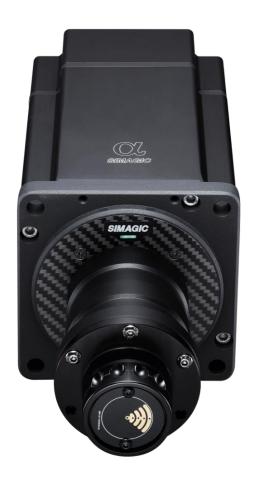

### Introduction

- \*Special surface treatment of the body casing resulting in sleeker and more premium feel.
- \*Bright black body color gives the body a more robust and automotive component feel .
- \*The whole body is integrated design, and the adaptive control software replaces the multi line socket.
- \*Unique top laser logo.

Alpha base is made of integrated design, with clean body and less ports.

Equipped with simagic custom quick release, it adapts to the steering wheel without gap.