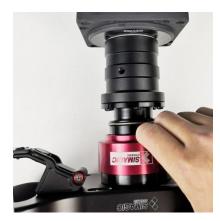

### Operation Explanation

Simagic custom quick release adopts the design of high precision upper six balls and lower four balls, and the access base needs to align the steel ball hole position. It can be disassembled without any tools.

The quick release logo shell is the first lock. Hold the red part of the shell when removing it. Pull out the quick release to remove it.

To fit it back in, just push the QR back on the shaft and rotate the shaft till it clicks and locks in, ensuring that the ball bearings fully seated in the shaft ring of the base.