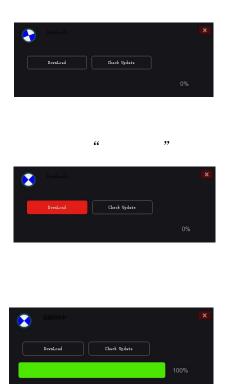

② Go to the Race Manager folder, Open the base upgrade program and prepare to upgrade

3 Follow the prompts