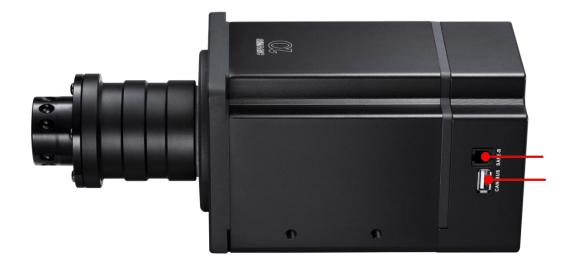

### **Firmware Update**

Host upgrade, please keep the computer connected.

① Enter Race Manager to check the version status.

The simagic products will always be the latest version when you get them. If new versions are released, please follow the official channels.

② Go to the Race Manager folder, Open the base upgrade program and prepare to upgrade

3 Follow the prompts