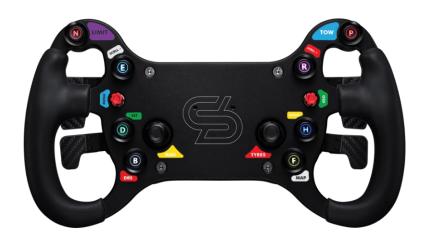

# **Adapter steering wheel**

### SIMAGIC steering wheel

### GT1

### GT4

**Race Manager** 