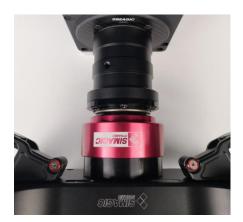

Equipped with simagic custom quick release, it adapts to the steering wheel without gap.

### Operation Explanation

Simagic custom quick release adopts the design of high precision upper six balls and lower four balls, and the access base needs to align the steel ball hole position. It can be disassembled without any tools.

The quick release logo shell is the first lock. Hold the red part of the shell when removing it. Pull out the quick release to remove it.

To fit it back in, just push the QR back on the shaft and rotate the shaft till it clicks and locks in, ensuring that the ball bearings fully seated in the shaft ring of the base.