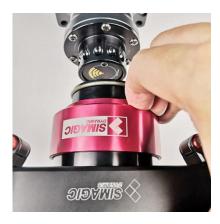

### Operation Explanation

Simagic custom quick release adopts the design of high precision upper six balls and lower four balls, and the access base needs to align the steel ball hole position. It can be disassembled without any tools.

The quick release logo shell is the first lock. Hold the red part of the shell when removing it. Pull out the quick release to remove it.

To fit it back in, just push the QR back on the shaft and rotate the shaft till it clicks and locks in, ensuring that the ball bearings fully seated in the shaft ring of the base.