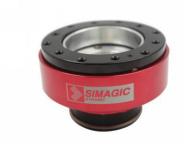

### Operation Explanation

Simagic custom quick release adopts the design of high precision upper six balls and lower four balls, and the access base needs to align the steel ball hole position. It can be disassembled without any tools.

The quick release logo shell is the first lock. Hold the red part of the shell when removing it. Pull out the quick release to remove it.

To fit it back in, just push the QR back on the shaft and rotate the shaft till it clicks and locks in, ensuring that the ball bearings fully seated in the shaft ring of the base.