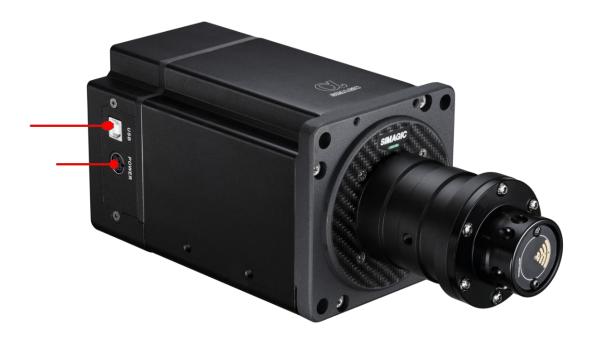

#### **Proper Use**

- \* Alpha power on instructions: Always check to make sure the power connector is switched OFF before plugging in or unplugging the wheelbase. It is forbidden to plug and unplug the power connector at the base end while power is switched on.
- \* Equipment and power supply shall not be exposed to rain or other liquids or humid environment to avoid short circuit and leakage, which may cause damage and failure of equipment and fire.
- \* The suitable operating temperature is 15 °C 35 °C.
- \* It is suggested that the game time of power feedback is 1 hour, and overuse may lead to health risks; we suggest to take 5 minutes off every 20 minutes, and the maximum driving time per person per day is 2 hours.
- \* Although the product can adjust the force feedback data, the children under 13 years old must be supervised by their parents to adjust the force feedback parameters of children's model and use the device under their supervision.
- \* When users use it for the first time, please adjust the force feedback from small to appropriate strength.
- \* In the game, if the feedback force adjustment is too large to control, please stop the game immediately and adjust the feedback force parameters in time.
- \* This product contains small parts, and the magnetic light sensitive shift paddle adopts strong magnetic magnet, which is not suitable for children under 13 years old to operate alone.
- \* The hub contains circuits and other parts that cannot be repaired by the user. It is forbidden for the user to open the equipment shell to avoid greater damage to the equipment.
- \* It is forbidden for the user to open the hub without authorization or professional guidance, which may cause irreparable injury to the equipment and the user will not receive simagic's warranty policy service.

#### **Electricity Safety**

- \* The steering wheel must be installed on the simagic main engine to ensure proper matching power supply.
- \* The factory fitted USB cable must be used when upgrading the steering wheel.
- \* In order to ensure relevant safety, parts replacement can only be sent out or repaired by an officially authorized maintenance center.
- \* If it is not used for a long time, please pull out the steering wheel and disconnect it from the main engine.
- \* In case of any abnormality, please stop using immediately and ask simagic official or relevant authorized Center for help.
- \* Please follow simagic website and public platform for the latest product information.
- \* This product is only limited to simulation driving related activities. Please distinguish simulation games from reality and drive safely!