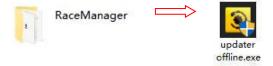

② Go to the Race Manager folder, Open the base upgrade program and prepare to upgrade

3 Follow the prompts