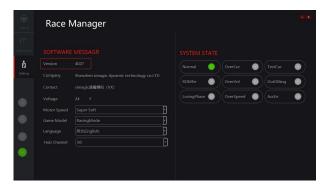

#### Race Manager

- \* Race manager is a simulator control program designed by simagic according to the mechanical effect of the direct drive simulator host and the source of game feedback. Users can set the parameters of the direct drive simulator in this program.
  - The interface is simple and easy to operate, which simplifies complicated parameter settings and complicated parameter relations, and brings more direct product experience to users.

You can view the steering wheel status on the "Calibration" page of this program.

File download mode: users can obtain simagic control software "race manager" as follows:

- (1) Official website of simagic Technology: <a href="www.simagic.com">www.simagic.com</a> users can go to the homepage of the official website to navigate the "service and support" section and download the simagic professional driver software installation package "race manager" according to the guidance.
  - (2) Through Simagic's designated sales outlets and channels. Please contact customer simagic's official after-sales customer service and agent online stores in various regions to obtain various services of "service and support" such as documents, official information release platform, etc