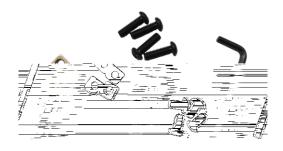

engine to ensure proper matching power supply.
- \* The factory fitted USB cable must be used when upgrading the steering wheel.
- \* In order to ensure relevant safety, parts replacement can only be sent out or repaired by an officially authorized maintenance center.
- \* If it is not used for a long time, please pull out the steering wheel and disconnect it from the main engine.
- \* In case of any abnormality, please stop using immediately and ask simagic official or relevant authorized Center for help.
- \* Please follow simagic website and public platform for the latest product information.
- \* This product is only limited to simulation driving related activities. Please distinguish simulation games from reality and drive safely!

# **Packaging Brief**

### Package Contents

















### Operation Explanation

Simagic custom quick release adopts the design of high precision upper six balls and lower four balls, and the access base needs to align the steel ball hole position. It can be disassembled without any tools.







The quick release logo shell is the first lock. Hold the red part of the shell when removing it. Pull out the quick release to remove it.

To fit it back in, just push the QR back on the shaft and rotate the shaft till it clicks and locks in, ensuring that the ball bearings fully seated in the shaft ring of the base.

# **Adapter steering wheel**

### SIMAGIC steering wheel

### GT1



### GT4



**Race Manager** 

#### Race Manager

- \* Race manager is a simulator control program designed by simagic according to the mechanical effect of the