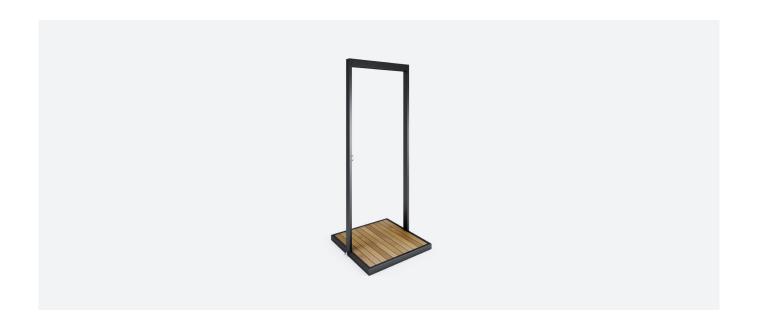

## Garden Shower

| Design:          | Broberg & Ridderstråle                          |
|------------------|-------------------------------------------------|
| Art no:          | 100256                                          |
| Colours:         | Anthracite, Golden Brown                        |
| Materials:       | Stainless Steel, Teak                           |
| Measurements:    | L 850 D 850 H 2155 mm / L 33.5 D 33.5 H 84.4 in |
| Weight:          | 47.7 kg / 105.2 lb                              |
| Max temperature: | 90°C                                            |
| Pressure:        | Min 1.8 - max 10 Bar                            |
| Flow:            | 1500 l/h                                        |
| Connection:      | Garden hose                                     |
| Installation:    | Should be performed by a professional           |