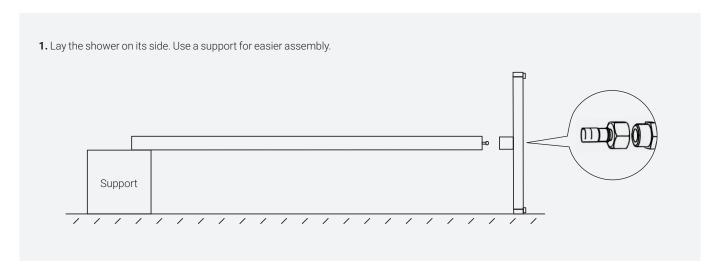

Pressure:        | Min 1.8 - max 10 Bar                            |
| Flow:            | 1500 l/h                                        |
| Connection:      | Garden hose                                     |
| Installation:    | Should be performed by a professional           |



### Color & Sample

Frame available in



Anthracite. Akzo Nobel Noir 2200 Sablé YW360F

Röshults Sample: C0004



#### Garden Shower Parts



| NO | DESCRIPTION                          |
|----|--------------------------------------|
| 07 | Top connection 90 ° 1/2" (inside)    |
| 08 | Shower head                          |
| 09 | Screw M5x50 stainless steel Din 7991 |
| 10 | Screw M4x12 stainless steel Din 7991 |
| 11 | Shower-plate                         |
| 12 | Knoheet shower                       |













**6.** You can now start using your Garden Shower.

#### $\boldsymbol{\triangle}$ If the customer wishes to be able to regulate the water temperature.

To get water at a given temperature, an outdoor tap (withstanding winter conditions) shall be installed in the proximity of the shower. The outdoor tap can be purchased at a suitable specialty store.

A garden hose can be connected to the outdoor tap and the garden shower.

The water flow can be opened, adjusted or closed from the shower.

#### ⚠ Warning!

Always follow the instructions attached to the outdoor tap.

Example of outdoor tap:



Example of outdoor tap with quick release adapter installed: