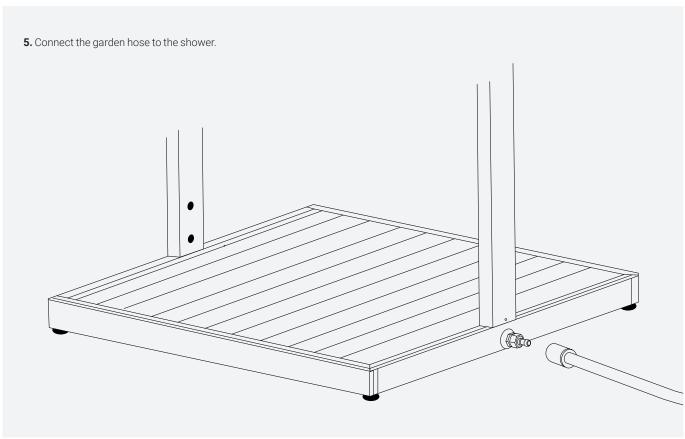

A garden hose can be connected to the outdoor tap and the garden shower.

The water flow can be opened, adjusted or closed from the shower.