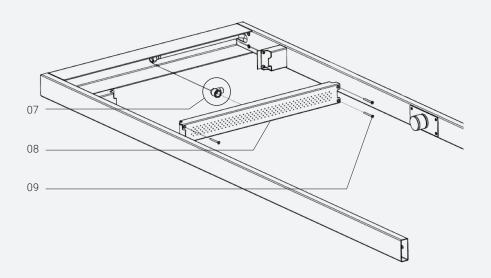

#### Garden Shower Parts

| NO | DESCRIPTION                          |
|----|--------------------------------------|
| 07 | Top connection 90 ° 1/2" (inside)    |
| 08 | Shower head                          |
| 09 | Screw M5x50 stainless steel Din 7991 |
| 10 | Screw M4x12 stainless steel Din 7991 |
| 11 | Shower-plate                         |
| 12 | Knoheet shower                       |