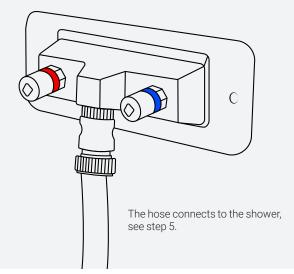

A garden hose can be connected to the outdoor tap and the garden shower.

The water flow can be opened, adjusted or closed from the shower.