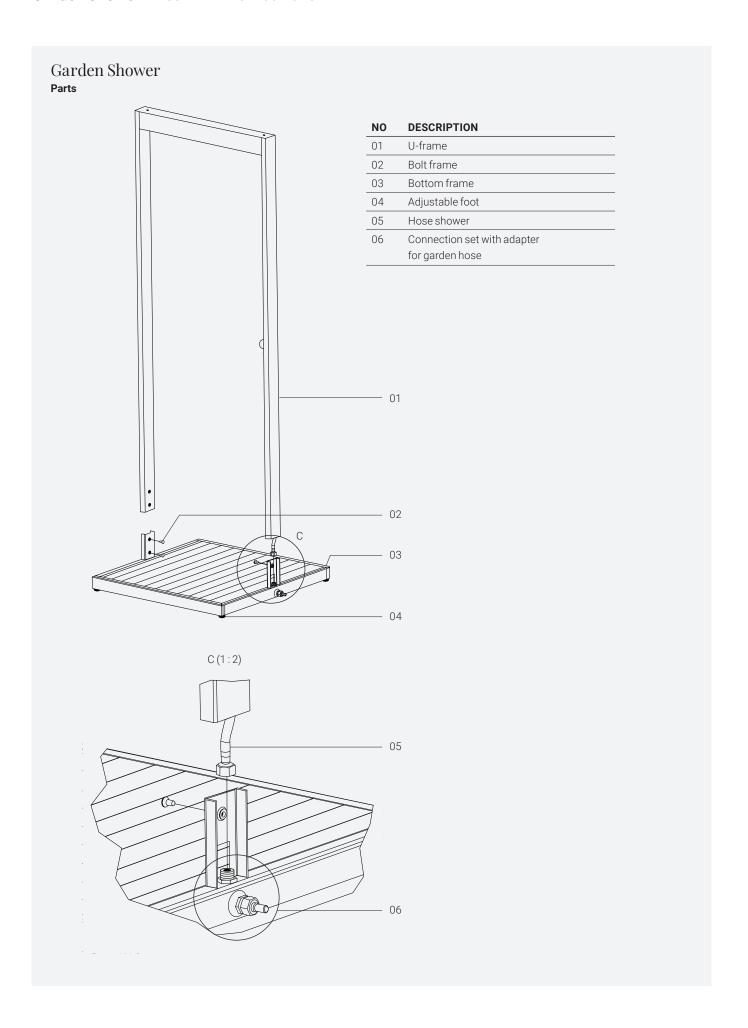

#### Garden Shower Parts

| NO | DESCRIPTION                          |
|----|--------------------------------------|
| 07 | Top connection 90 ° 1/2" (inside)    |
| 08 | Shower head                          |
| 09 | Screw M5x50 stainless steel Din 7991 |
| 10 | Screw M4x12 stainless steel Din 7991 |
| 11 | Shower-plate                         |
| 12 | Knoheet shower                       |