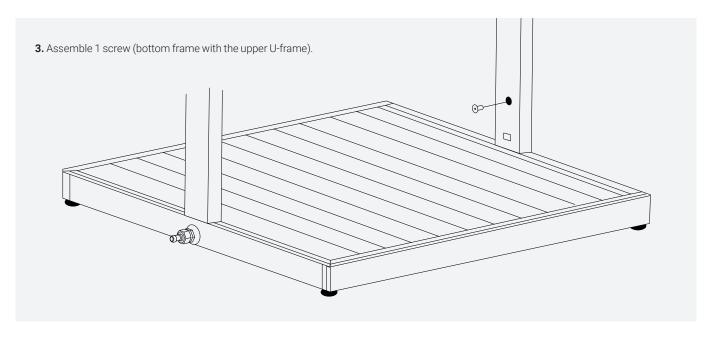

ssure:        | Min 1.8 - max 10 Bar                            |
| Flow:            | 1500 l/h                                        |
| Connection:      | Garden hose                                     |
| Installation:    | Should be performed by a professional           |



### Color & Sample

Frame available in



Anthracite. Akzo Nobel Noir 2200 Sablé YW360F

Röshults Sample: C0004



#### Garden Shower Parts



| NO | DESCRIPTION                          |
|----|--------------------------------------|
| 07 | Top connection 90 ° 1/2" (inside)    |
| 08 | Shower head                          |
| 09 | Screw M5x50 stainless steel Din 7991 |
| 10 | Screw M4x12 stainless steel Din 7991 |
| 11 | Shower-plate                         |
| 12 | Knoheet shower                       |













**6.** You can now start using your Garden Shower.

#### $\boldsymbol{\triangle}$ If the customer wishes to be able to regulate the water temperature.

To get water at a given temperature, an outdoor tap (withstanding winter conditions) shall be installed in the proximity of the shower. The outdoor tap can be purchased at a suitable specialty store.

A garden hose can be connected to the outdoor tap and the garden shower.

The water flow can be opened, adjusted or closed from the shower.

#### ⚠ Warning!

Always follow the instructions attached to the outdoor tap.

Example of outdoor tap:



Example of outdoor tap with quick release adapter installed: