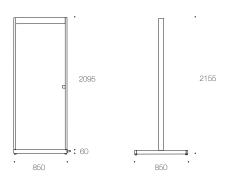

## Garden Shower

| Design:          | Broberg & Ridderstråle                          |
|------------------|-------------------------------------------------|
| Art no:          | 100256                                          |
| Colours:         | Anthracite, Golden Brown                        |
| Materials:       | Stainless Steel, Teak                           |
| Measurements:    | L 850 D 850 H 2155 mm / L 33.5 D 33.5 H 84.4 in |
| Weight:          | 47.7 kg / 105.2 lb                              |
| Max temperature: | 90°C                                            |
| Pressure:        | Min 1.8 - max 10 Bar                            |
| Flow:            | 1500 l/h                                        |
| Connection:      | Garden hose                                     |
| Installation:    | Should be performed by a professional           |