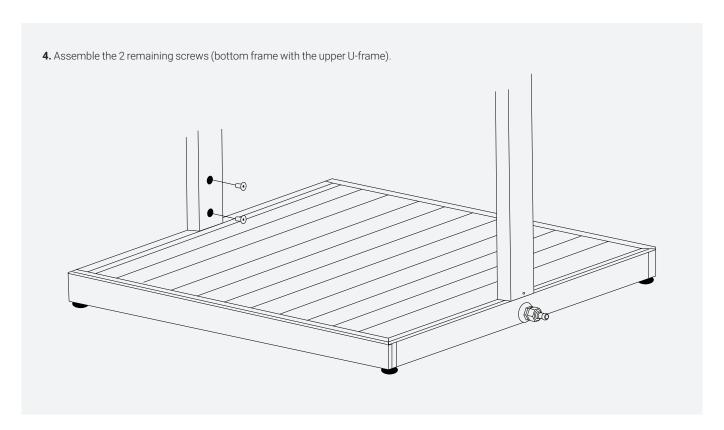

#### Garden Shower Parts

| NO | DESCRIPTION                          |
|----|--------------------------------------|
| 07 | Top connection 90 ° 1/2" (inside)    |
| 08 | Shower head                          |
| 09 | Screw M5x50 stainless steel Din 7991 |
| 10 | Screw M4x12 stainless steel Din 7991 |
| 11 | Shower-plate                         |
| 12 | Knoheet shower                       |