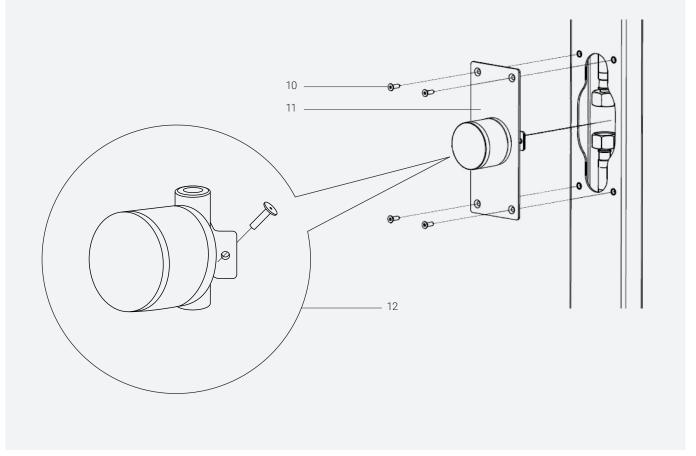

#### Garden Shower Parts

| NO | DESCRIPTION                          |
|----|--------------------------------------|
| 07 | Top connection 90 ° 1/2" (inside)    |
| 08 | Shower head                          |
| 09 | Screw M5x50 stainless steel Din 7991 |
| 10 | Screw M4x12 stainless steel Din 7991 |
| 11 | Shower-plate                         |
| 12 | Knoheet shower                       |