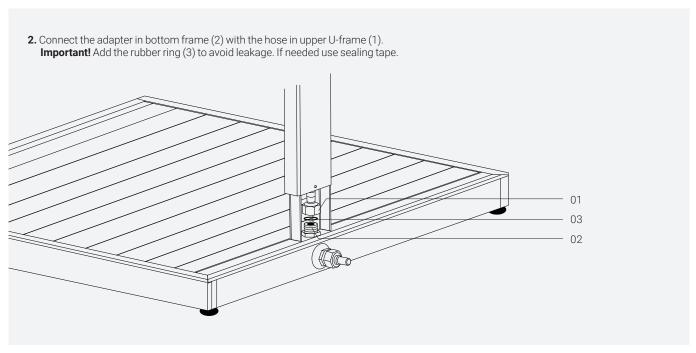

ressure:        | Min 1.8 - max 10 Bar                            |
| Flow:            | 1500 l/h                                        |
| Connection:      | Garden hose                                     |
| Installation:    | Should be performed by a professional           |



### Color & Sample

Frame available in



Anthracite. Akzo Nobel Noir 2200 Sablé YW360F

Röshults Sample: C0004



#### Garden Shower Parts



| NO | DESCRIPTION                          |
|----|--------------------------------------|
| 07 | Top connection 90 ° 1/2" (inside)    |
| 08 | Shower head                          |
| 09 | Screw M5x50 stainless steel Din 7991 |
| 10 | Screw M4x12 stainless steel Din 7991 |
| 11 | Shower-plate                         |
| 12 | Knoheet shower                       |













**6.** You can now start using your Garden Shower.

#### $\boldsymbol{\triangle}$ If the customer wishes to be able to regulate the water temperature.

To get water at a given temperature, an outdoor tap (withstanding winter conditions) shall be installed in the proximity of the shower. The outdoor tap can be purchased at a suitable specialty store.

A garden hose can be connected to the outdoor tap and the garden shower.

The water flow can be opened, adjusted or closed from the shower.

#### ⚠ Warning!

Always follow the instructions attached to the outdoor tap.

Example of outdoor tap:



Example of outdoor tap with quick release adapter installed: